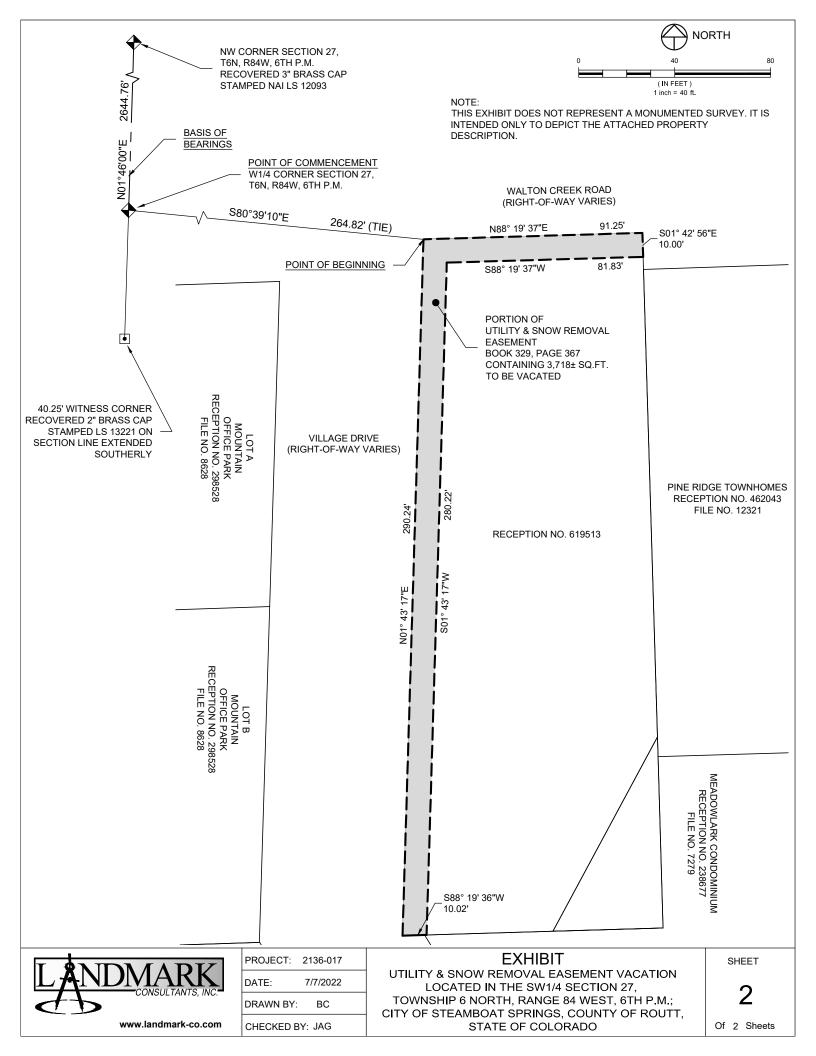

## BASIS OF BEARINGS:

THE WEST LINE OF THE NW1/4 SECTION 27, T6N R84W, 6TH P.M., BEARING N01°46'00"E BASED ON NAD83(2011) COLORADO NORTH ZONE COORDINATE SYSTEM.

COMMENCING AT THE W1/4 CORNER OF SAID SECTION 27; THENCE S80°39'10"E, A DISTANCE OF 264.82 FEET TO THE NORTHWESTERLY CORNER OF SAID PARCEL OF LAND DESCRIBED IN RECEPTION NO. 619513; SAID CORNER BEING THE POINT OF BEGINNING:

THENCE ALONG THE BOUNDARY OF SAID PARCEL OF LAND DESCRIBED IN RECEPTION NO. 619513 THE FOLLOWING TWO (2) COURSES:

- N88°19'37"E, A DISTANCE OF 91.25 FEET;
- S01°42'56"E, A DISTANCE OF 10.00 FEET;

THENCE S88°19'37"W, A DISTANCE OF 81.83 FEET;

THENCE S01°43'17"W, A DISTANCE OF 280.22 FEET TO A POINT ON THE SOUTHERLY BOUNDARY OF SAID PARCEL OF LAND DESCRIBED IN RECEPTION NO. 619513;

THENCE ALONG THE BOUNDARY OF SAID PARCEL OF LAND DESCRIBED IN RECEPTION NO. 619513 THE FOLLOWING TWO (2) COURSES:

- 1. S88°19'36"W, A DISTANCE OF 10.02 FEET;
- 2. N01°43'17"E, A DISTANCE OF 290.24 FEET TO THE POINT OF BEGINNING;

CONTAINING A CALCULATED AREA OF 3,718 SQUARE FEET.