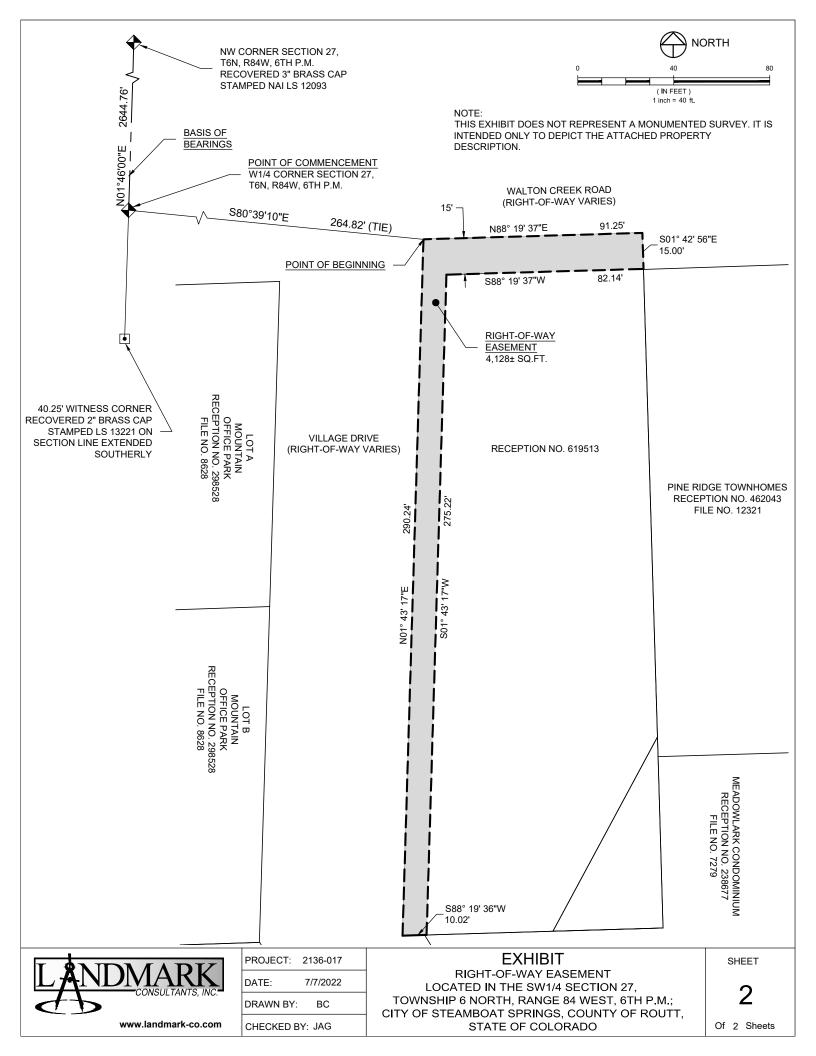

## BASIS OF BEARINGS:

THE WEST LINE OF THE NW1/4 SECTION 27, T6N R84W, 6TH P.M., BEARING N01°46'00"E BASED ON NAD83(2011) COLORADO NORTH ZONE COORDINATE SYSTEM.

COMMENCING AT THE W1/4 CORNER OF SAID SECTION 27; THENCE S80°39'10"E, A DISTANCE OF 264.82 FEET TO THE NORTHWESTERLY CORNER OF SAID PARCEL OF LAND DESCRIBED IN RECEPTION NO. 619513; SAID CORNER BEING THE POINT OF BEGINNING;

THENCE ALONG THE BOUNDARY OF SAID PARCEL OF LAND DESCRIBED IN RECEPTION NO. 619513 THE FOLLOWING TWO (2) COURSES:

- 1. N88°19'37"E, A DISTANCE OF 91.25 FEET;
- S01°42'56"E, A DISTANCE OF 15.00 FEET;

THENCE S88°19'37"W, A DISTANCE OF 82.14 FEET;

THENCE S01°43'17"W, A DISTANCE OF 275.22 FEET TO A POINT ON THE SOUTHERLY BOUNDARY PARCEL OF LAND DESCRIBED IN RECEPTION NO. 619513;

THENCE ALONG THE BOUNDARY OF SAID PARCEL OF LAND DESCRIBED IN RECEPTION NO. 619513 THE FOLLOWING TWO (2) COURSES:

- 1. S88°19'36"W. A DISTANCE OF 10.02 FEET:
- 2. N01°43'17"E, A DISTANCE OF 290.24 FEET TO THE POINT OF BEGINNING;

CONTAINING A CALCULATED AREA OF 4,128 SQUARE FEET.

EXHIBIT

RIGHT-OF-WAY EASEMENT

LOCATED IN THE SW1/4 SECTION 27,

TOWNSHIP 6 NORTH, RANGE 84 WEST, 6TH P.M.;
CITY OF STEAMBOAT SPRINGS, COUNTY OF ROUTT,

STATE OF COLORADO

SHEET

1

Of 2 Sheets