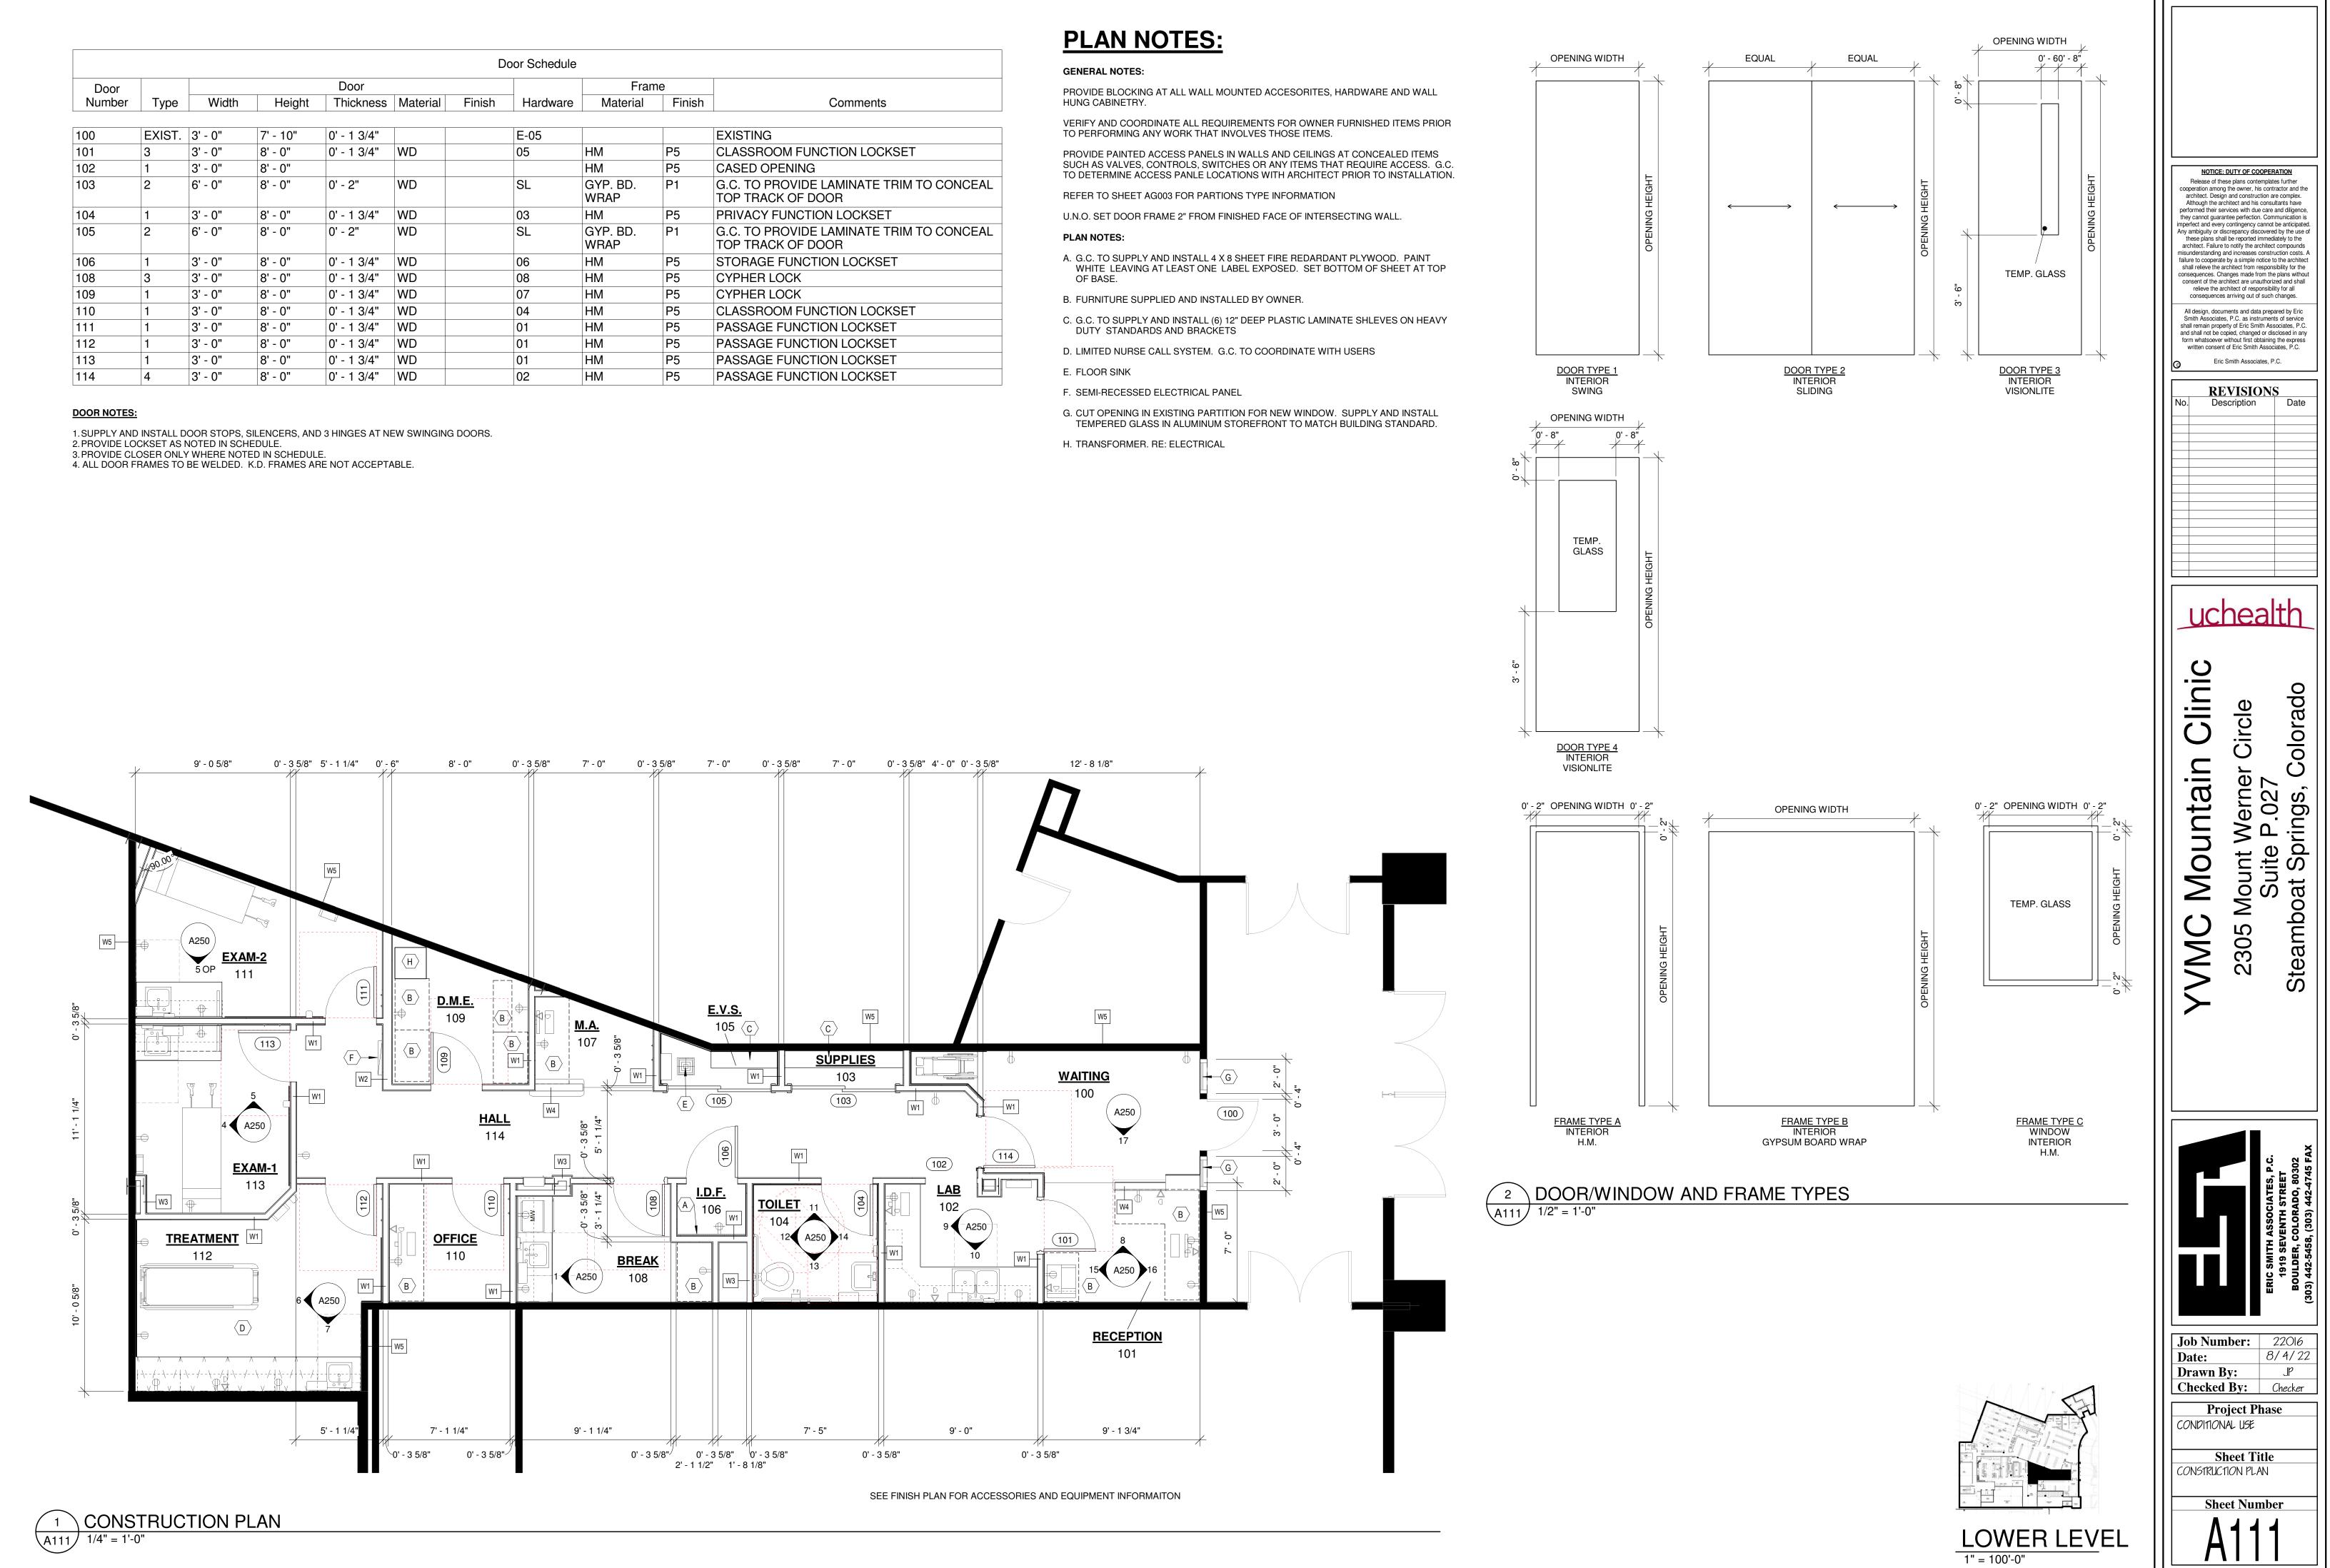

|        |        |         |          |             |          | D      | oor Schedule |                  |        |                                                             |  |
|--------|--------|---------|----------|-------------|----------|--------|--------------|------------------|--------|-------------------------------------------------------------|--|
| Door   |        |         |          | Door        |          |        |              | Fran             | ne     |                                                             |  |
| Number | Туре   | Width   | Height   | Thickness   | Material | Finish | Hardware     | Material         | Finish | Comments                                                    |  |
| 100    | EXIST. | 3' - 0" | 7' - 10" | 0' - 1 3/4" |          |        | E-05         |                  |        | EXISTING                                                    |  |
| 101    | 3      | 3' - 0" | 8' - 0"  | 0' - 1 3/4" | WD       |        | 05           | HM               | P5     | CLASSROOM FUNCTION LOCKSET                                  |  |
| 102    | 1      | 3' - 0" | 8' - 0"  |             |          |        |              | HM               | P5     | CASED OPENING                                               |  |
| 103    | 2      | 6' - 0" | 8' - 0"  | 0' - 2"     | WD       |        | SL           | GYP. BD.<br>WRAP | P1     | G.C. TO PROVIDE LAMINATE TRIM TO CONCE<br>TOP TRACK OF DOOR |  |
| 104    | 1      | 3' - 0" | 8' - 0"  | 0' - 1 3/4" | WD       |        | 03           | HM               | P5     | PRIVACY FUNCTION LOCKSET                                    |  |
| 105    | 2      | 6' - 0" | 8' - 0"  | 0' - 2"     | WD       |        | SL           | GYP. BD.<br>WRAP | P1     | G.C. TO PROVIDE LAMINATE TRIM TO CONCE<br>TOP TRACK OF DOOR |  |
| 106    | 1      | 3' - 0" | 8' - 0"  | 0' - 1 3/4" | WD       |        | 06           | HM               | P5     | STORAGE FUNCTION LOCKSET                                    |  |
| 108    | 3      | 3' - 0" | 8' - 0"  | 0' - 1 3/4" | WD       |        | 08           | HM               | P5     | CYPHER LOCK                                                 |  |
| 109    | 1      | 3' - 0" | 8' - 0"  | 0' - 1 3/4" | WD       |        | 07           | HM               | P5     | CYPHER LOCK                                                 |  |
| 110    | 1      | 3' - 0" | 8' - 0"  | 0' - 1 3/4" | WD       |        | 04           | HM               | P5     | CLASSROOM FUNCTION LOCKSET                                  |  |
| 111    | 1      | 3' - 0" | 8' - 0"  | 0' - 1 3/4" | WD       |        | 01           | HM               | P5     | PASSAGE FUNCTION LOCKSET                                    |  |
| 112    | 1      | 3' - 0" | 8' - 0"  | 0' - 1 3/4" | WD       |        | 01           | HM               | P5     | PASSAGE FUNCTION LOCKSET                                    |  |
| 113    | 1      | 3' - 0" | 8' - 0"  | 0' - 1 3/4" | WD       |        | 01           | HM               | P5     | PASSAGE FUNCTION LOCKSET                                    |  |
| 114    | 4      | 3' - 0" | 8' - 0"  | 0' - 1 3/4" | WD       |        | 02           | HM               | P5     | PASSAGE FUNCTION LOCKSET                                    |  |