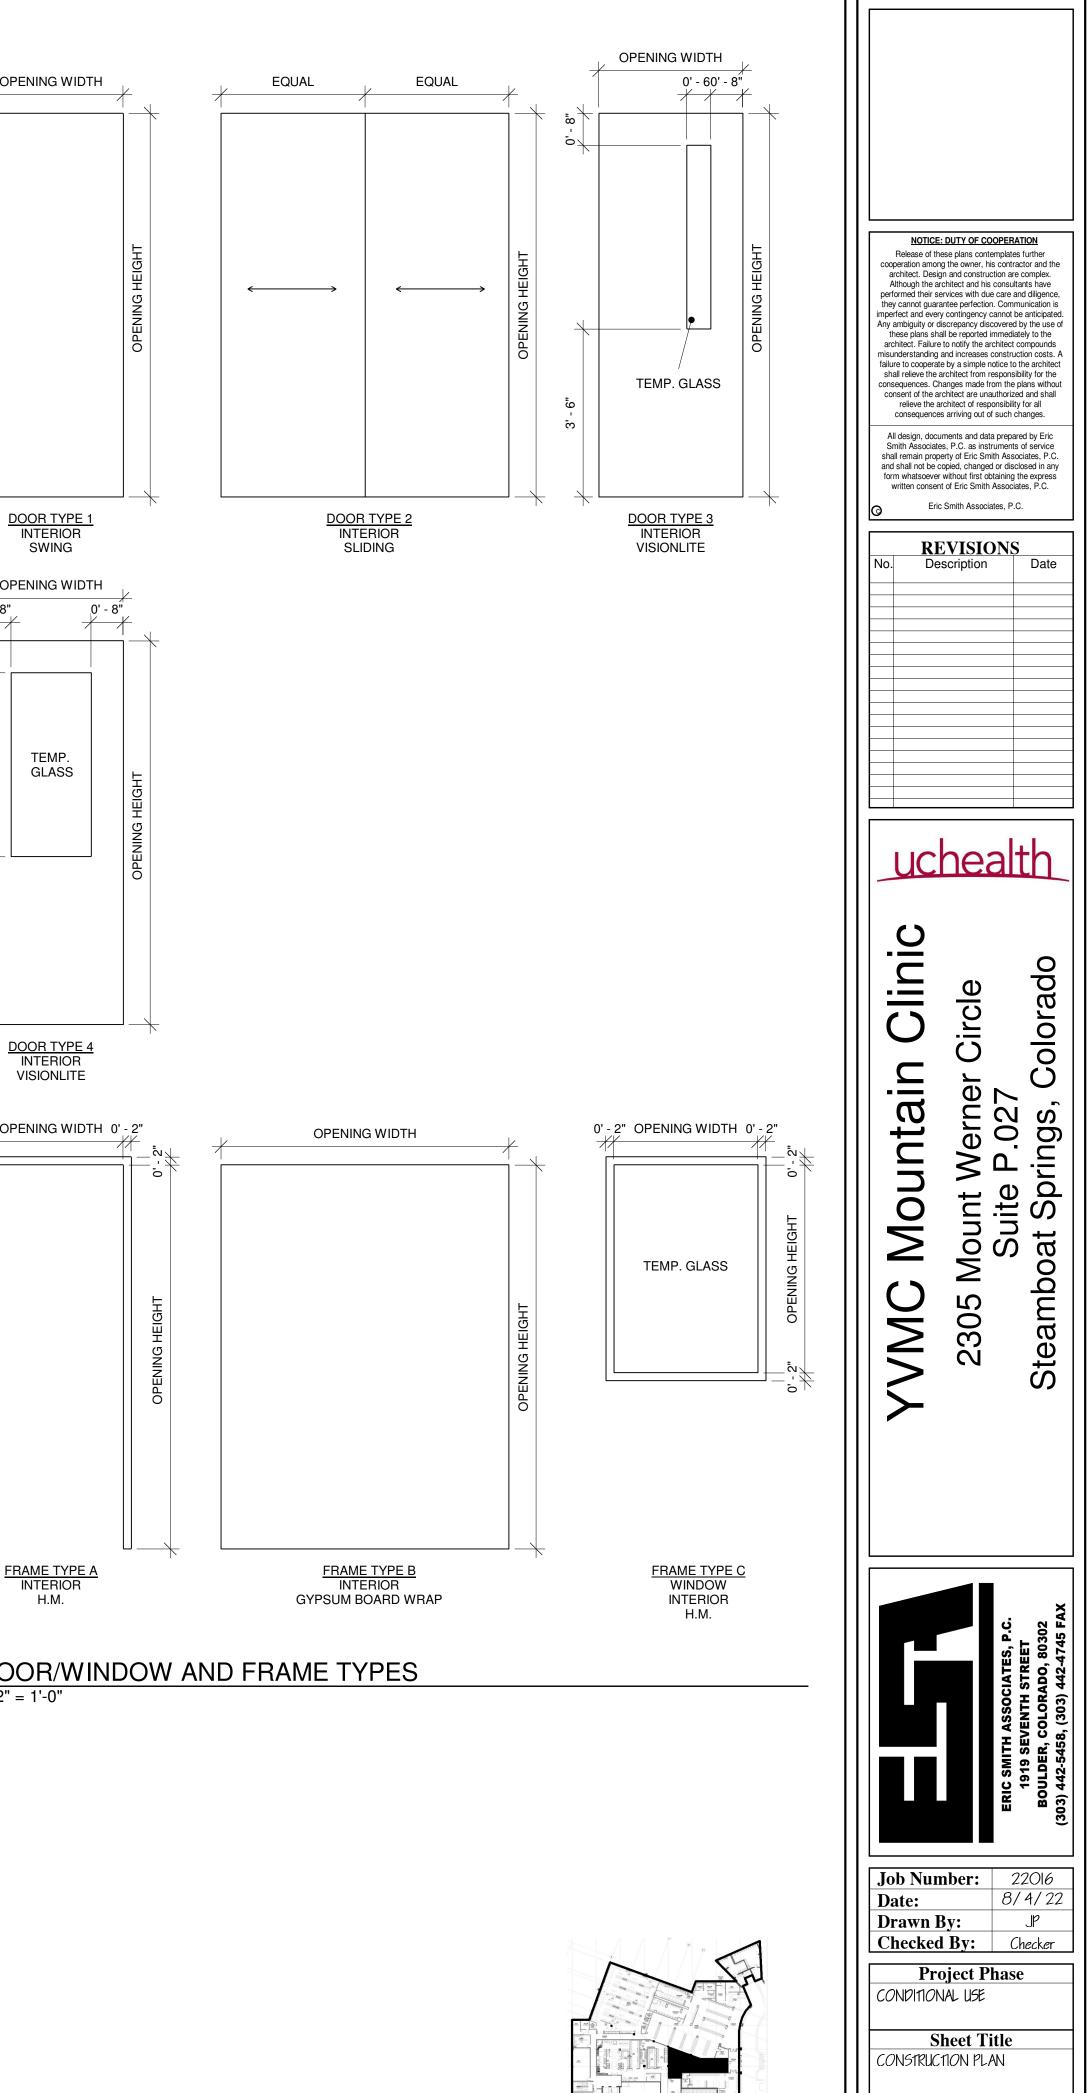

|        |        |         |          |             |          | D      | oor Schedule |                  |        |                                                             |  |
|--------|--------|---------|----------|-------------|----------|--------|--------------|------------------|--------|-------------------------------------------------------------|--|
| Door   |        |         |          | Door        |          |        |              | Fran             | ne     |                                                             |  |
| Number | Туре   | Width   | Height   | Thickness   | Material | Finish | Hardware     | Material         | Finish | Comments                                                    |  |
| 100    | EXIST. | 3' - 0" | 7' - 10" | 0' - 1 3/4" |          |        | E-05         |                  |        | EXISTING                                                    |  |
| 101    | 3      | 3' - 0" | 8' - 0"  | 0' - 1 3/4" | WD       |        | 05           | HM               | P5     | CLASSROOM FUNCTION LOCKSET                                  |  |
| 102    | 1      | 3' - 0" | 8' - 0"  |             |          |        |              | HM               | P5     | CASED OPENING                                               |  |
| 103    | 2      | 6' - 0" | 8' - 0"  | 0' - 2"     | WD       |        | SL           | GYP. BD.<br>WRAP | P1     | G.C. TO PROVIDE LAMINATE TRIM TO CONCE<br>TOP TRACK OF DOOR |  |
| 104    | 1      | 3' - 0" | 8' - 0"  | 0' - 1 3/4" | WD       |        | 03           | HM               | P5     | PRIVACY FUNCTION LOCKSET                                    |  |
| 105    | 2      | 6' - 0" | 8' - 0"  | 0' - 2"     | WD       |        | SL           | GYP. BD.<br>WRAP | P1     | G.C. TO PROVIDE LAMINATE TRIM TO CONCE<br>TOP TRACK OF DOOR |  |
| 106    | 1      | 3' - 0" | 8' - 0"  | 0' - 1 3/4" | WD       |        | 06           | HM               | P5     | STORAGE FUNCTION LOCKSET                                    |  |
| 108    | 3      | 3' - 0" | 8' - 0"  | 0' - 1 3/4" | WD       |        | 08           | HM               | P5     | CYPHER LOCK                                                 |  |
| 109    | 1      | 3' - 0" | 8' - 0"  | 0' - 1 3/4" | WD       |        | 07           | HM               | P5     | CYPHER LOCK                                                 |  |
| 110    | 1      | 3' - 0" | 8' - 0"  | 0' - 1 3/4" | WD       |        | 04           | HM               | P5     | CLASSROOM FUNCTION LOCKSET                                  |  |
| 111    | 1      | 3' - 0" | 8' - 0"  | 0' - 1 3/4" | WD       |        | 01           | HM               | P5     | PASSAGE FUNCTION LOCKSET                                    |  |
| 112    | 1      | 3' - 0" | 8' - 0"  | 0' - 1 3/4" | WD       |        | 01           | HM               | P5     | PASSAGE FUNCTION LOCKSET                                    |  |
| 113    | 1      | 3' - 0" | 8' - 0"  | 0' - 1 3/4" | WD       |        | 01           | HM               | P5     | PASSAGE FUNCTION LOCKSET                                    |  |
| 114    | 4      | 3' - 0" | 8' - 0"  | 0' - 1 3/4" | WD       |        | 02           | HM               | P5     | PASSAGE FUNCTION LOCKSET                                    |  |