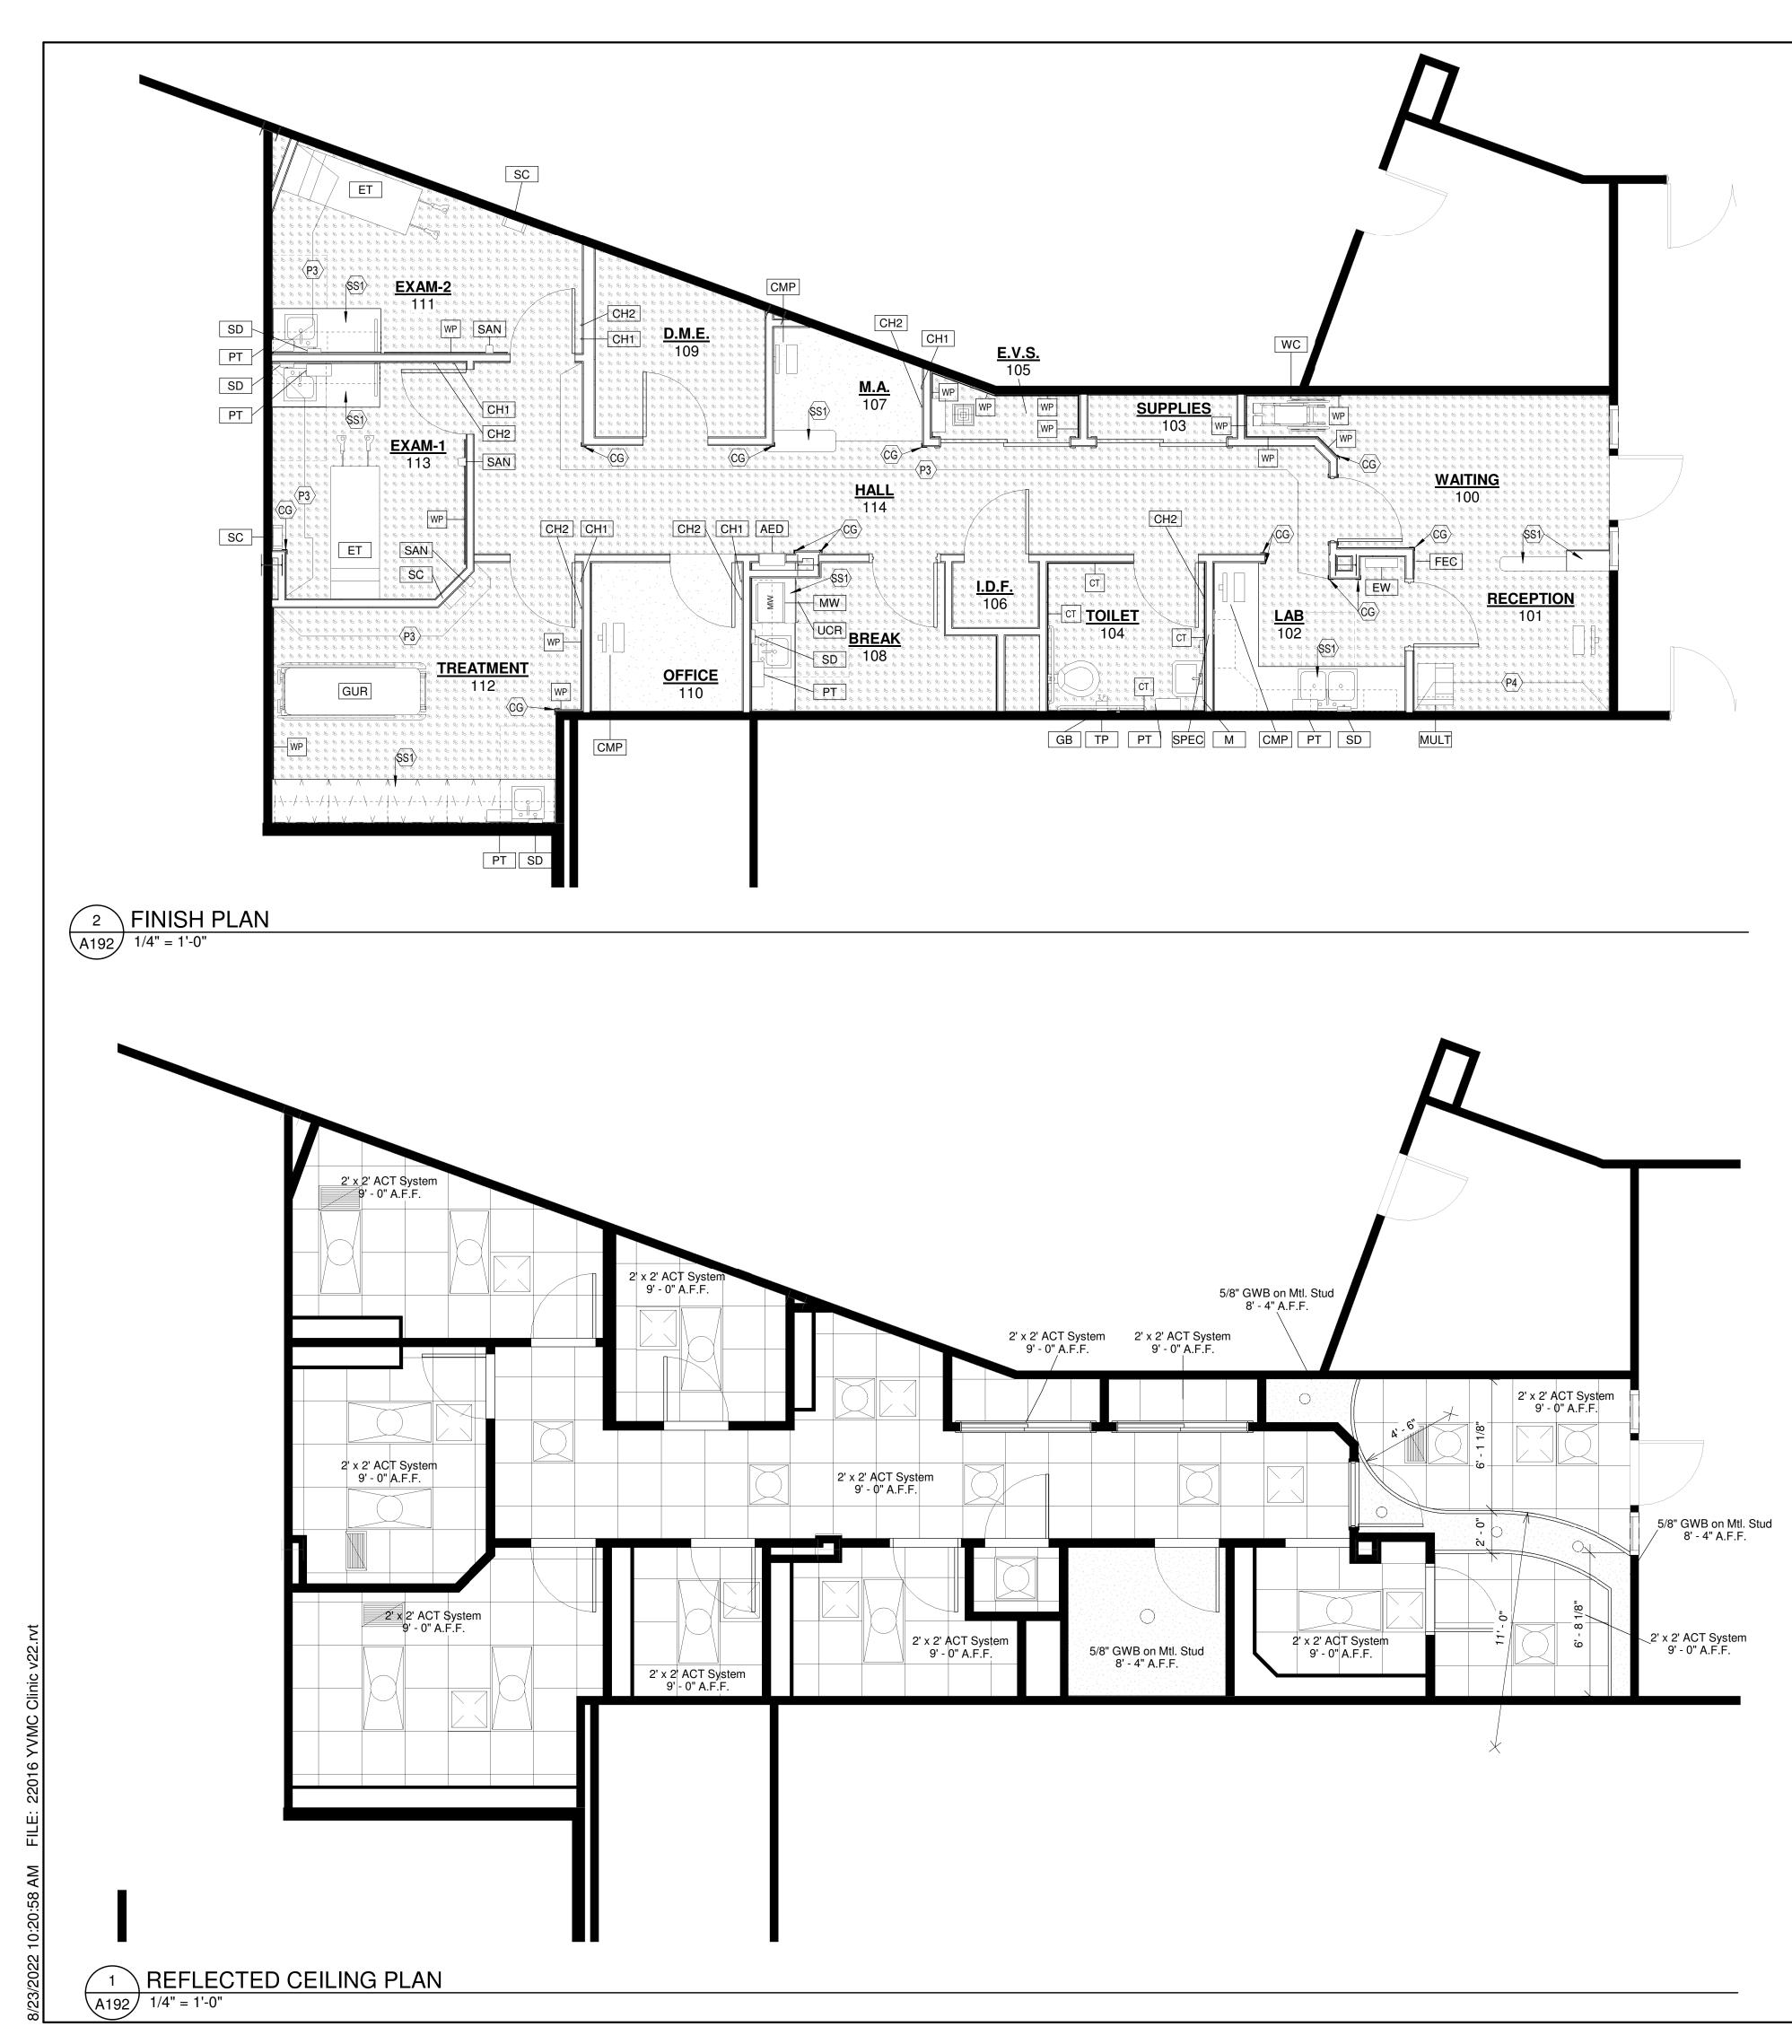

### FLOOR:

LVT LUXURY VINYL TILE: SHAW CONTRACT "GRAIN" 0502V DIRECT GLUE, PARCHMENT 06411 7" X 48"

### CP CARPET TILE: MANNINGTON "SOCIAL" IINKED 14199 24" X 24"

### BASE:

- RCB RUBBER COVE BASE: JOHNSONITE 4" COVE PEBBLE 32, ROLLED GOODS, JOB FORMED CORNERS
- PTB COVED PORCELAIN TILE: STONE SOURCE "Q-STONE" GREY 6" X 12" COVE BASE TILE

### WALLS:

- P1 MAIN PAINT COLOR: SHERWIN WILLIAMS SW0050, CLASSIC LIGHT, EGGSHELL
- P2 EPOXY PAINT: SHERWIN WILLIAMS SW0050, CLASSIC LIGHT, EPOXY
- P3 ACCENT PAINT
- P4 ACCENT PAINT
- P5 PAINT DOOR FRAME: SHERWIN WILLIAMS SW7045 INTELLECTUAL GREY, SEMIGLOSS ENAMEL
- WP INPRO WALL PANELS
- PT PORCELAIN TILE: DAL TILE VOLUME 1.0, REVERB ASH VL74

### <u>CEILING:</u>

- ACT SUSPENDED CEILING TILE IN PREFINISHED GRID GYP GYPSUM BOARD CEILING/SOFFIT: SHERWIN WILLIAMS
- SW7004 SNOWBOUND EGGSHELL

## PLASTIC LAMINATE:

- PL1 NOT USED
- PL2 CABINETS: FORMICA WALNUT RIFTWOOD 9283

### SOLID SURFACE:

SS1 COUNTERS: CORIAN LINEN, SATIN FINISH

CORNER GUARDS:

CG INPRO

|                |           |                 |                | Room Sch       | edule             |                                   |
|----------------|-----------|-----------------|----------------|----------------|-------------------|-----------------------------------|
| Room<br>Number | Room Name | Floor<br>Finish | Base<br>Finish | Wall<br>Finish | Ceiling<br>Finish | Comments                          |
| 100            | WAITING   | SV              | RCB            | P1/WP          | ACT/GYP           | ENPRO WALL PROTECTION WHERE NOTED |
| 101            | RECEPTION | CPT             | RCB            | P1             | ACT/GYP           |                                   |
| 102            | LAB       | SV              | RCB            | P1             | ACT               |                                   |
| 103            | SUPPLIES  | SV              | RCB            | P1             | ACT               |                                   |
| 104            | TOILET    | SV              | CT             | CT/P2          | GYP               |                                   |
| 105            | E.V.S.    | SV              | RCB            | P1/WP          | ACT               | ENPRO WALL PROTECTION WHERE NOTED |
| 106            | I.D.F.    | SDT             | RCB            | P1             | ACT               |                                   |
| 107            | M.A.      | CPT             | RCB            | P1             | ACT               |                                   |
| 108            | BREAK     | SV              | RCB            | P1             | ACT               |                                   |
| 109            | D.M.E.    | SV              | RCB            | P1             | ACT               |                                   |
| 110            | OFFICE    | CPT             | RCB            | P1             | ACT               |                                   |
| 111            | EXAM-2    | SV              | RCB            | P1/WP          | ACT               | ENPRO WALL PROTECTION WHERE NOTED |
| 112            | TREATMENT | SV              | RCB            | P1/WP          | ACT               | ENPRO WALL PROTECTION WHERE NOTED |
| 113            | EXAM-1    | SV              | RCB            | P1/WP          | ACT               | ENPRO WALL PROTECTION WHERE NOTED |
| 114            | HALL      | SV              | RCB            | P1/WP          | ACT               |                                   |

| Type Mark | Description                    | Manufacturer                        | Comments |
|-----------|--------------------------------|-------------------------------------|----------|
|           |                                |                                     |          |
| AED       | Recessed Wall Mounted AED      | Activar Construction Products Group |          |
| CH1       | Coat Hook                      |                                     | O.F.C.I. |
| CH2       | Coat Hook Accessible           |                                     | O.F.C.I. |
| CMP       | Desk top computer.             |                                     | 0.F.O.I. |
| DISP      | Chemical Dispenser             | Quattro Select                      | O.F.C.I. |
| ET        | Ritter 203 Treatment Table     | Midmark                             | O.F.O.I. |
| EW        | Wall Mounted Eye wash          |                                     | O.F.C.I. |
| FEC       | Fire Extinguisher Cabinet      |                                     | C.F.C.I. |
| GB        | Grab Bars                      |                                     | C.F.C.I. |
| GUR       | Strecher                       | Hill-Rom Co.                        | O.F.O.I. |
| М         | Mirror                         | Bradley Corporation                 | C.F.C.I. |
| MULT      | Desk top copier.               |                                     | O.F.O.I. |
| MW        | Microwave                      |                                     | O.F.O.I. |
| PT        | Paper Towel Dispenser          | GP PRO Georgia-Pacific LLC          | O.F.C.I. |
| SAN       | Hand Sanitizer                 |                                     | O.F.C.I. |
| SC        | Sharps Container               |                                     | O.F.C.I. |
| SD        | Surface Mounted Soap Dispenser | Bobrick Washroom Equipment, Inc.    | O.F.C.I. |
| SPEC      | Pass-through specimen cabinet  | Bobrick Washroom Equipment, Inc.    | C.F.C.I. |
| ТР        | Toilet Paper Holder            |                                     | O.F.C.I. |
| UCR       | Under Counter Refrigerator     |                                     | 0.F.O.I. |
| WC        | Folding patient wheelchair.    |                                     | 0.F.O.I. |

## FINISH PLAN GENERAL **NOTES:**

ALL FLOOR MATERIAL TO BE BUTT JOINED AT TRANSITIONS ON CENTER OF DOOR WHERE APPLICABLE, UNLESS NOTED OTHERWISE.

PROVIDE EDGE PROTECTION AND TRANSITION PROFILES WHERE FLOOR MATERIAL CAHNGES AND/OR STOPS PAINT ALL EXPOSED PIPES, AIR GRILLES, ETC. TO MATCH ADJACENT WALL COLOR.

ALL FLOORING MATERIAL TO CONTINUE UNDERCASEWORK TO TOE KICK OR TO WALL IF OPEN.

# **RCP GENERAL NOTES:**

ALL CEILING ELEVATIONS DINENSIONED FROM FINISHED FLOOR

CENTER DEVICES, SPRINKLER HEADS, ETC. IN CENTER OF TILE

PROVIDE CONTINUOUS SOUND BATT INSULATION ABOVE THE TOILET ROOM.

FIRE SPRINKLER CONTRACTOR TO REFERENCE ALL DRAWINGS AND SPECIFICATIONS FOR DETERMINING COVERAGE AND HEAD LAYOUT.

# **FLOOR FINISH LEGEND**

LUXURY VINYL TILE

CARPET TILE

Accessories Schedule

| Release of the<br>cooperation among<br>architect. Design<br>Although the arc<br>performed their ser<br>they cannot guarar<br>imperfect and every<br>Any ambiguity or dis<br>these plans shal<br>architect. Failure t<br>misunderstanding a<br>failure to cooperate<br>shall relieve the arc<br>consequences. Cha<br>consequences<br>consequences<br>All design, docum<br>Smith Associates<br>shall remain prope<br>and shall not be co<br>form whatsoever v<br>written consent | crepancy discovere<br>I be reported immed<br>o notify the architec | es further<br>ractor and the<br>re complex.<br>litants have<br>and diligence,<br>imunication is<br>be anticipated.<br>d by the use of<br>iately to the<br>t compounds<br>uction costs. A<br>o the architect<br>isibility for the<br>e plans without<br>zed and shall<br>ity for all<br>changes.<br>ared by Eric<br>ts of service<br>sociates, P.C.<br>sclosed in any<br>the express<br>iates, P.C.<br>.C. |  |  |  |  |
|--------------------------------------------------------------------------------------------------------------------------------------------------------------------------------------------------------------------------------------------------------------------------------------------------------------------------------------------------------------------------------------------------------------------------------------------------------------------------------|--------------------------------------------------------------------|-----------------------------------------------------------------------------------------------------------------------------------------------------------------------------------------------------------------------------------------------------------------------------------------------------------------------------------------------------------------------------------------------------------|--|--|--|--|
|                                                                                                                                                                                                                                                                                                                                                                                                                                                                                | VISION:<br>scription                                               | Date                                                                                                                                                                                                                                                                                                                                                                                                      |  |  |  |  |
|                                                                                                                                                                                                                                                                                                                                                                                                                                                                                |                                                                    |                                                                                                                                                                                                                                                                                                                                                                                                           |  |  |  |  |
|                                                                                                                                                                                                                                                                                                                                                                                                                                                                                |                                                                    |                                                                                                                                                                                                                                                                                                                                                                                                           |  |  |  |  |
| uc                                                                                                                                                                                                                                                                                                                                                                                                                                                                             | nea                                                                | th                                                                                                                                                                                                                                                                                                                                                                                                        |  |  |  |  |
| YVMC Mountain Clinic                                                                                                                                                                                                                                                                                                                                                                                                                                                           | 2305 Mount Werner Circle<br>Suite P 027                            |                                                                                                                                                                                                                                                                                                                                                                                                           |  |  |  |  |
|                                                                                                                                                                                                                                                                                                                                                                                                                                                                                | ERIC SMITH ASSOCIATES, P.C.                                        | 1919 SEVENTH STREET<br>BOULDER, COLORADO, 80302<br>(303) 442-5458, (303) 442-4745 FAX                                                                                                                                                                                                                                                                                                                     |  |  |  |  |
| Job Num<br>Date:<br>Drawn B<br>Checked<br>Pro                                                                                                                                                                                                                                                                                                                                                                                                                                  | y:<br>By:<br>ject Phas                                             | 22016<br>/ 4/ 22<br>JP<br>Checker<br>Se                                                                                                                                                                                                                                                                                                                                                                   |  |  |  |  |
| REFLECTED<br>PLANS                                                                                                                                                                                                                                                                                                                                                                                                                                                             | Sheet Title<br>REFLECTED CEILING- FINISH                           |                                                                                                                                                                                                                                                                                                                                                                                                           |  |  |  |  |