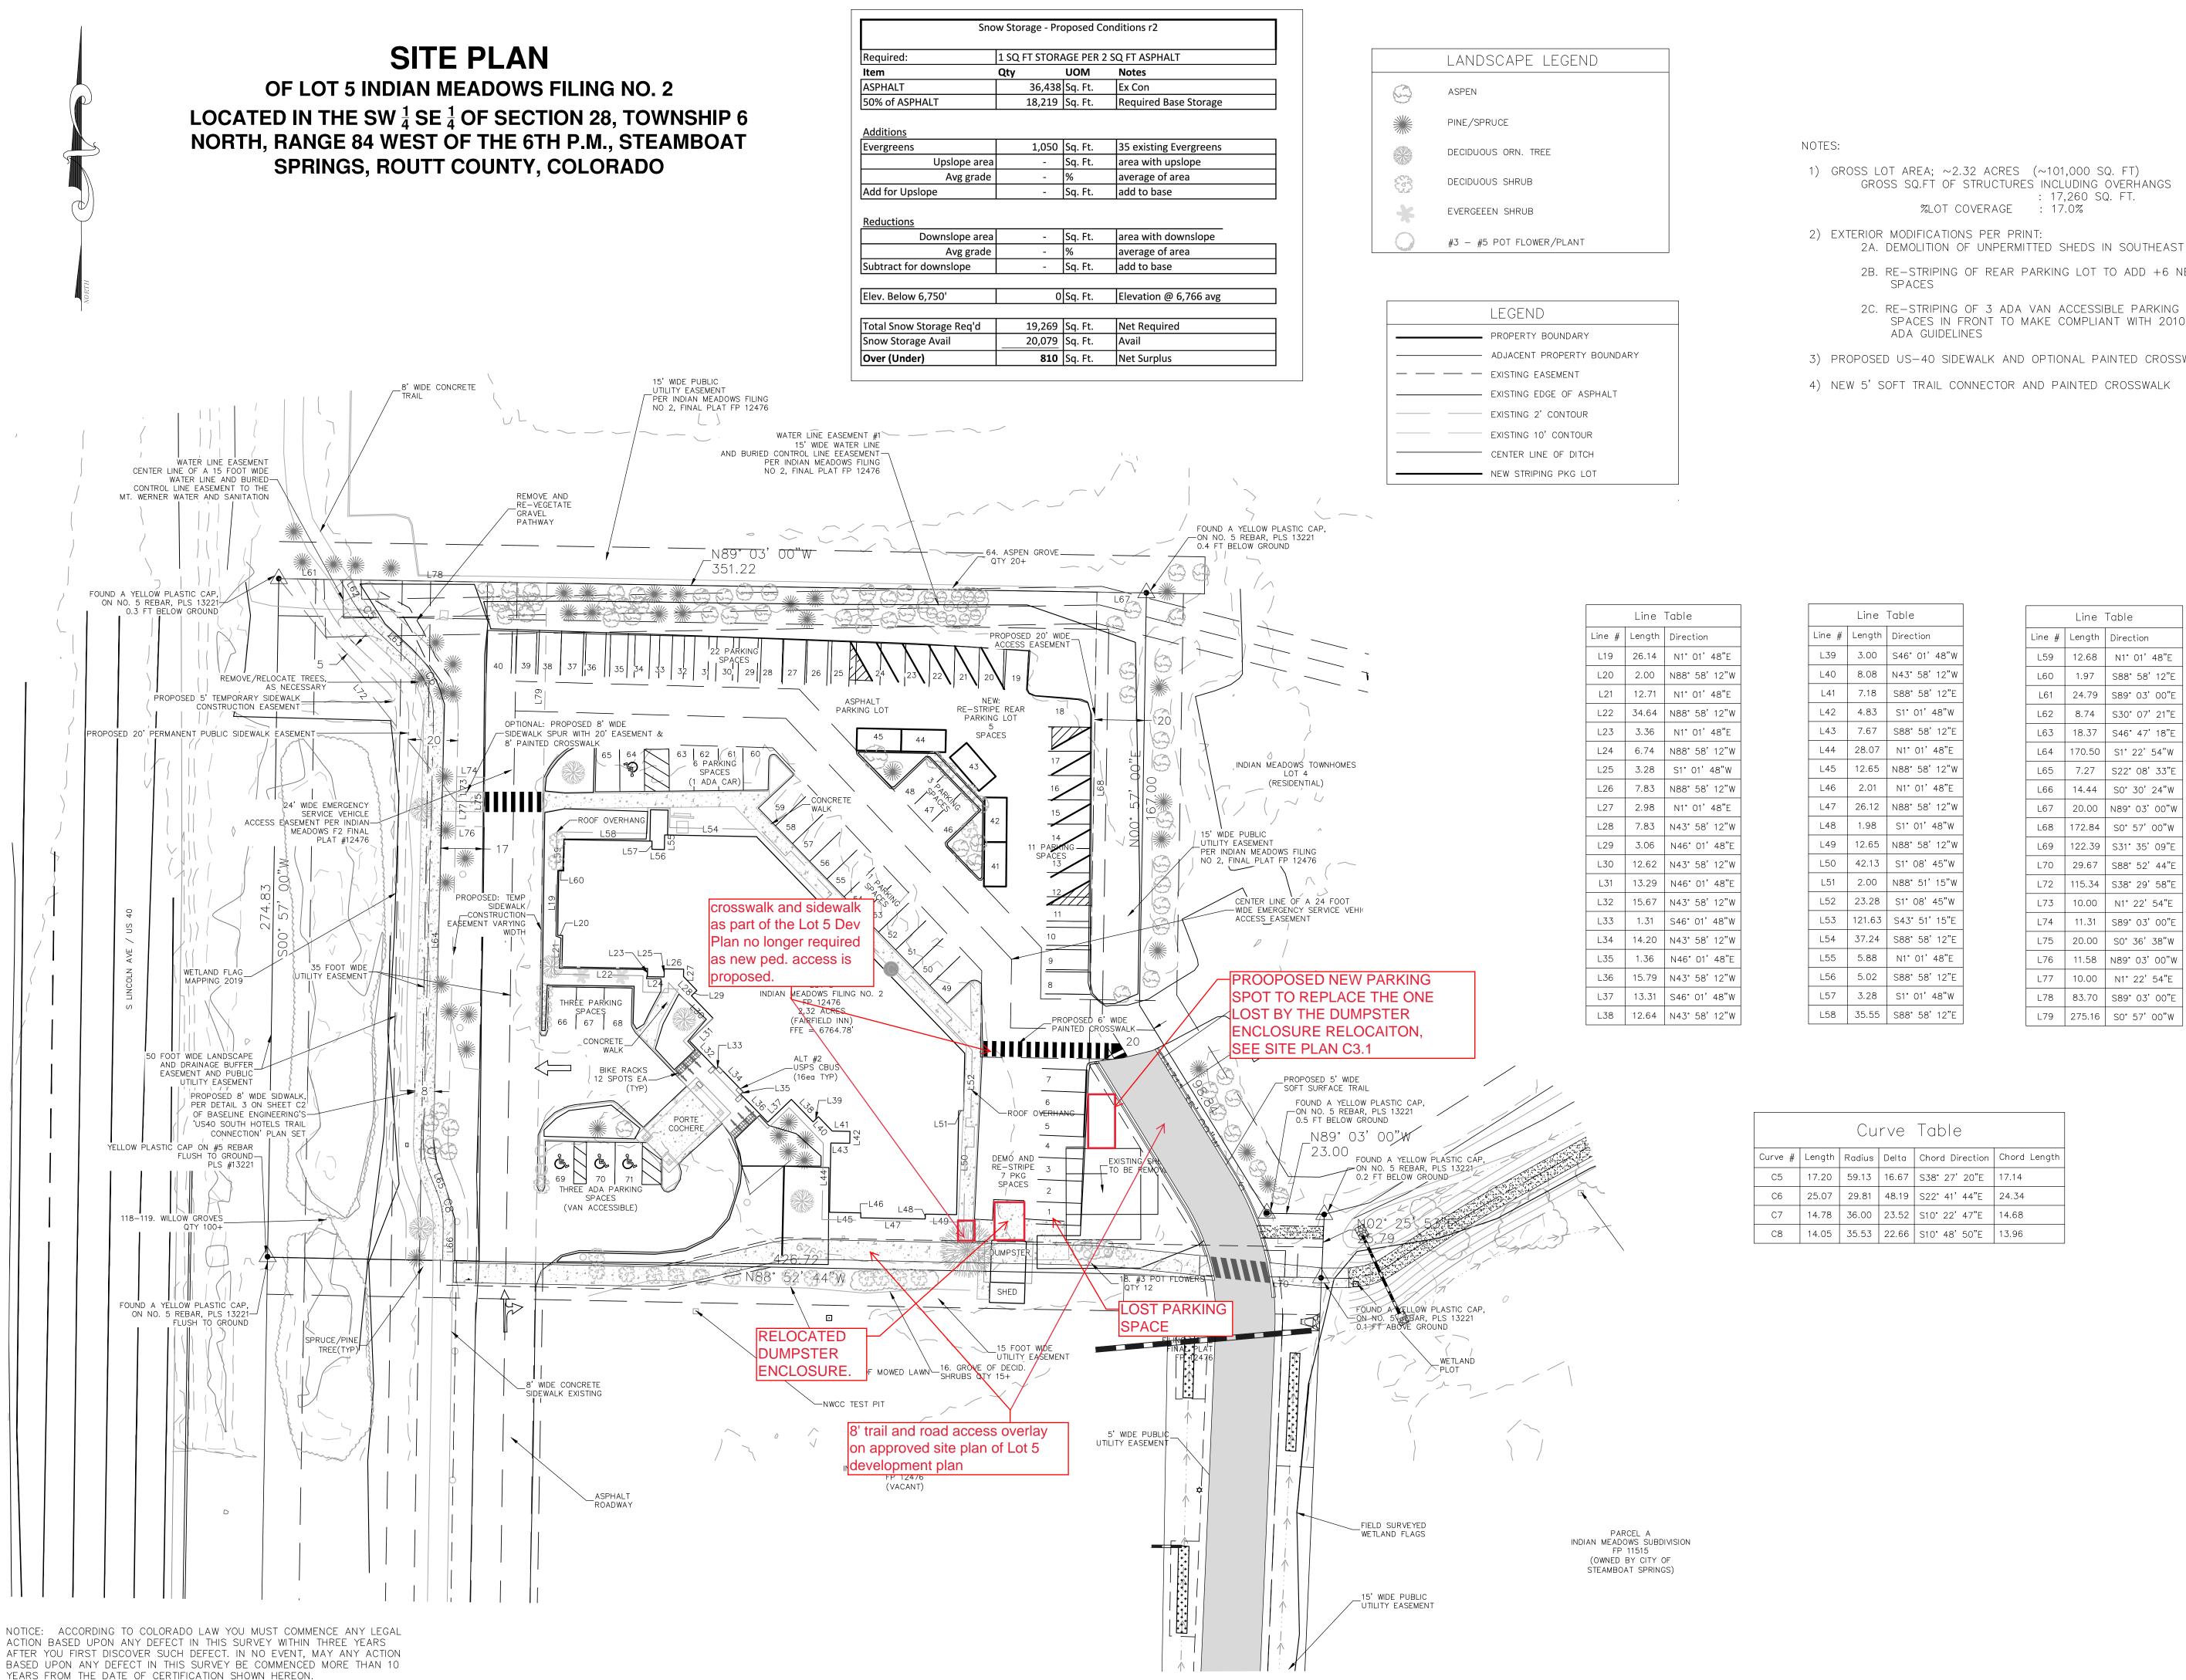

1) GROSS LOT AREA; ~2.32 ACRES (~101,000 SQ. FT) GROSS SQ.FT OF STRUCTURES INCLUDING OVERHANGS

2A. DEMOLITION OF UNPERMITTED SHEDS IN SOUTHEAST CORNER

2B. RE-STRIPING OF REAR PARKING LOT TO ADD +6 NET NEW

2C. RE-STRIPING OF 3 ADA VAN ACCESSIBLE PARKING SPACES IN FRONT TO MAKE COMPLIANT WITH 2010

3) PROPOSED US-40 SIDEWALK AND OPTIONAL PAINTED CROSSWALK

|        | Line   | Table         |
|--------|--------|---------------|
| #      | Length | Direction     |
| 9      | 12.68  | N1°01'48"E    |
| Э      | 1.97   | S88° 58' 12"E |
| 1      | 24.79  | S89° 03' 00"E |
| 2      | 8.74   | S30° 07' 21"E |
| 3      | 18.37  | S46° 47′ 18″E |
| 4      | 170.50 | S1° 22' 54"W  |
| 5      | 7.27   | S22° 08′ 33″E |
| 5      | 14.44  | S0° 30′ 24″W  |
| 7      | 20.00  | N89° 03' 00"W |
| 3      | 172.84 | S0° 57' 00"W  |
| 9      | 122.39 | S31° 35' 09"E |
| Э<br>С | 29.67  | S88° 52′ 44″E |