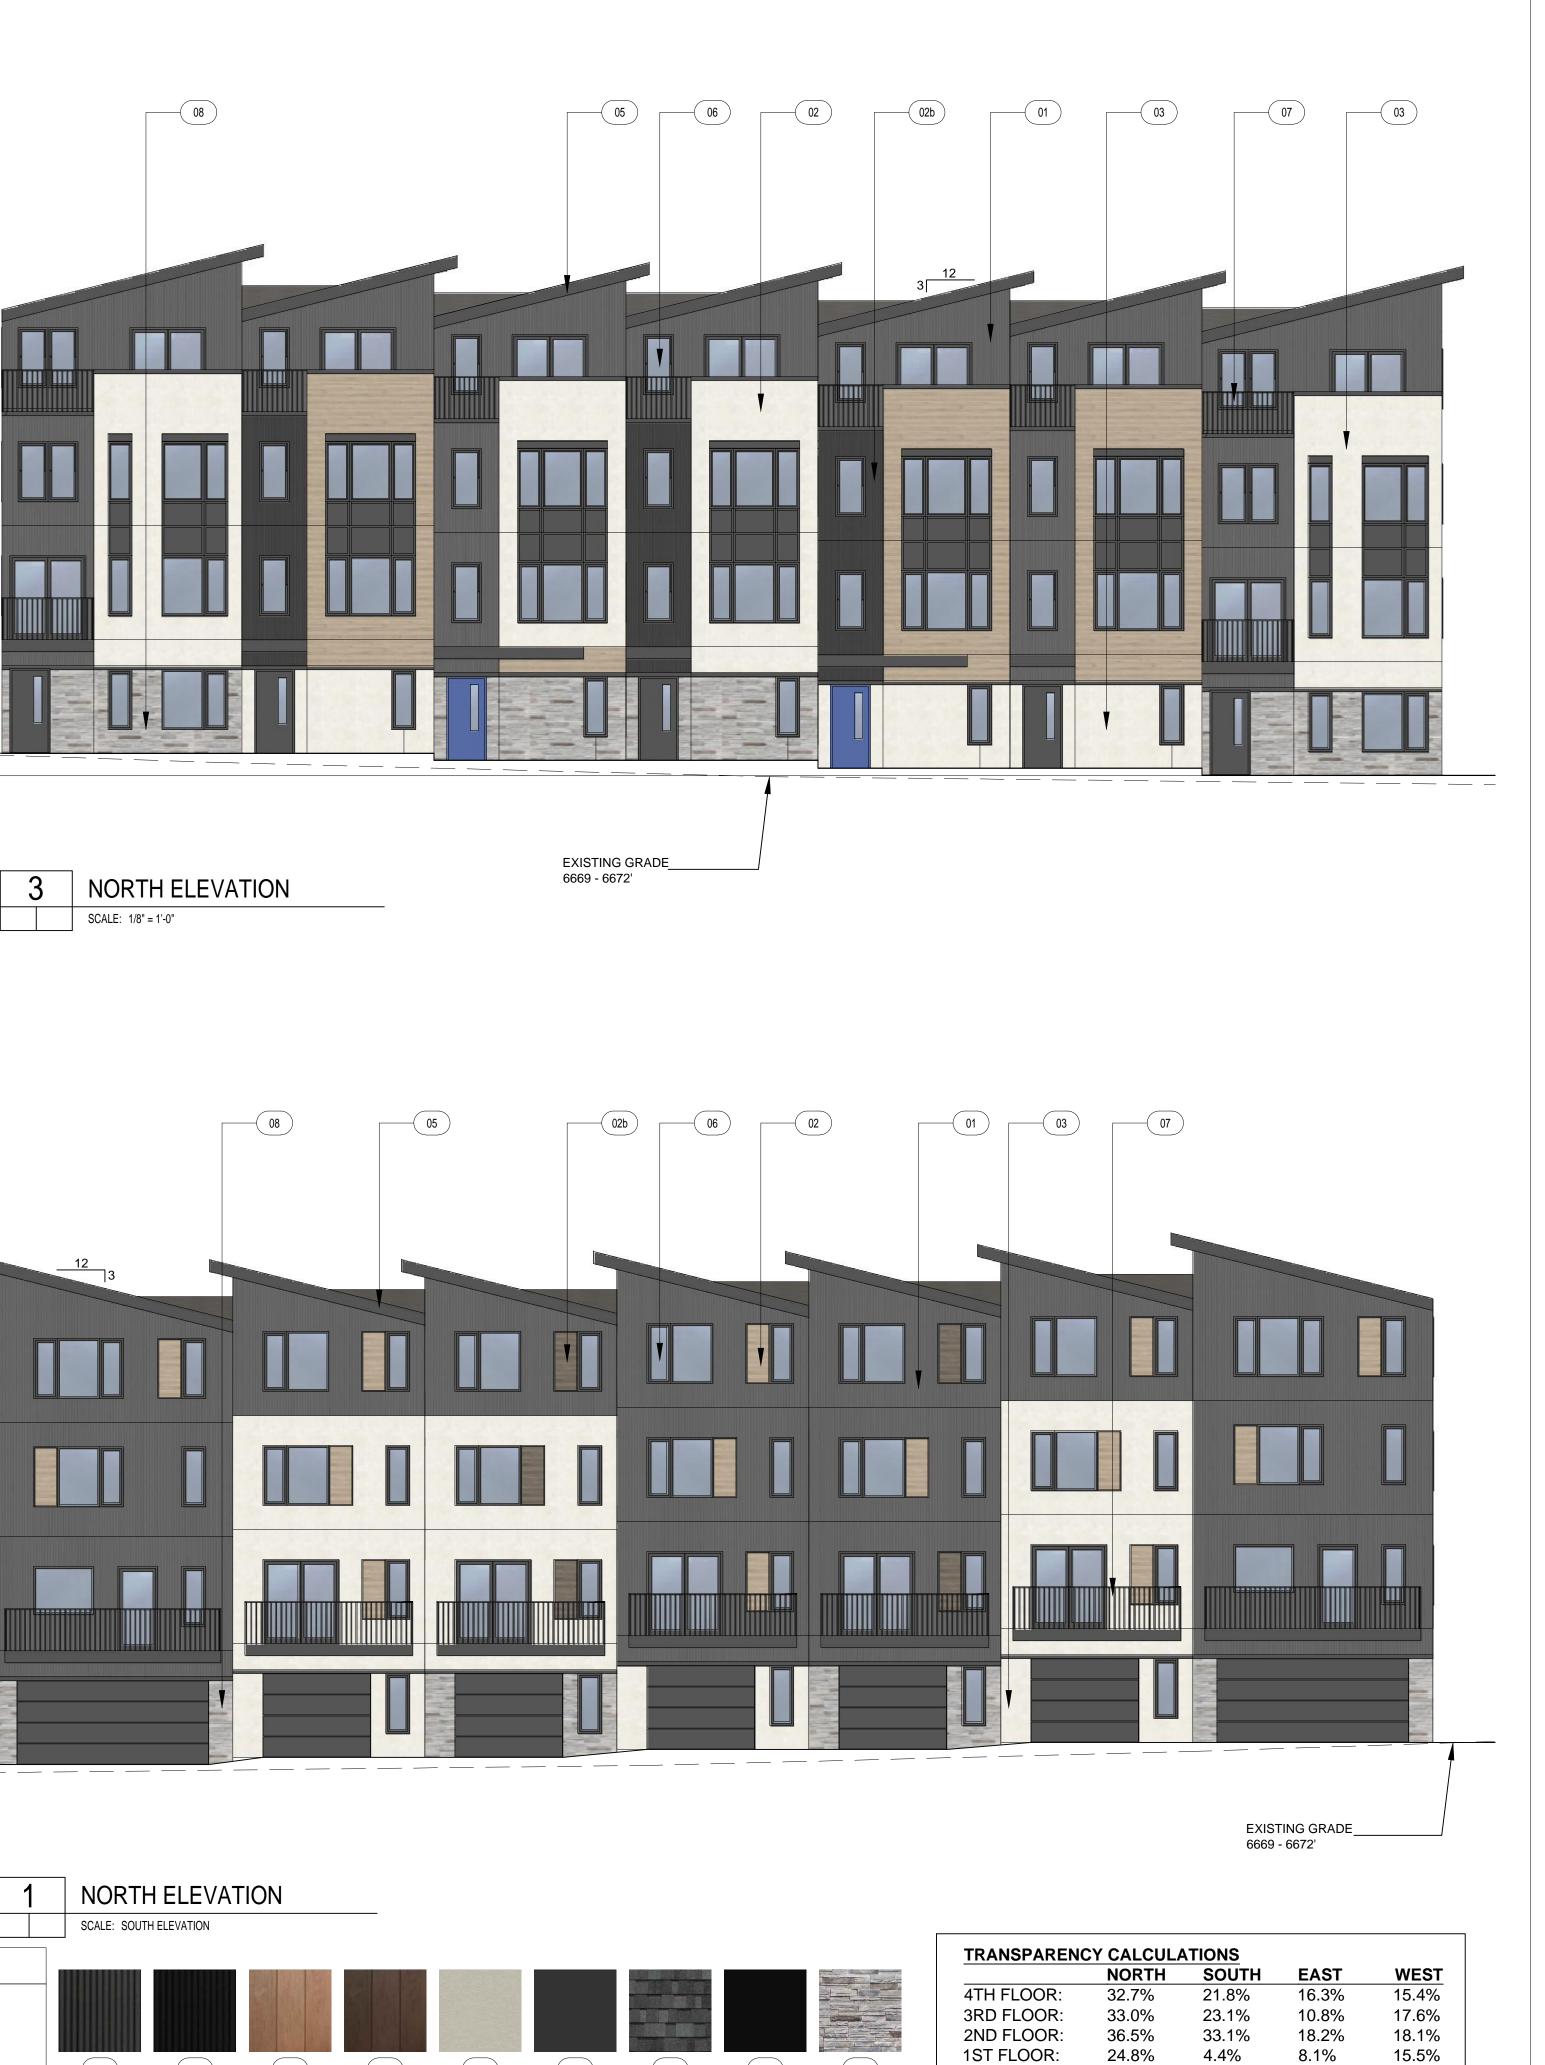

APPROVAL STAMPS:

| 1 | FLOOR PL             |
|---|----------------------|
|   | SCALE: 3/16" = 1'-0" |

TOWNHOME BUILDING #1 7 TOTAL UNITS (2) 20'-W UNITS (5) 16'-W UNITS

2 SECOND FLOOR PLAN SCALE: 1/10" = 1'-0"