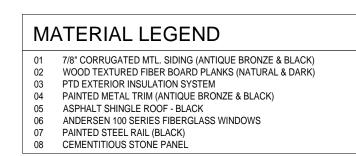

APPROVAL STAMPS:

| 1 | FLOOR PL             |
|---|----------------------|
|   | SCALE: 3/16" = 1'-0" |

TOWNHOME BUILDING #1 7 TOTAL UNITS (2) 20'-W UNITS (5) 16'-W UNITS

2 SECOND FLOOR PLAN SCALE: 1/10" = 1'-0"