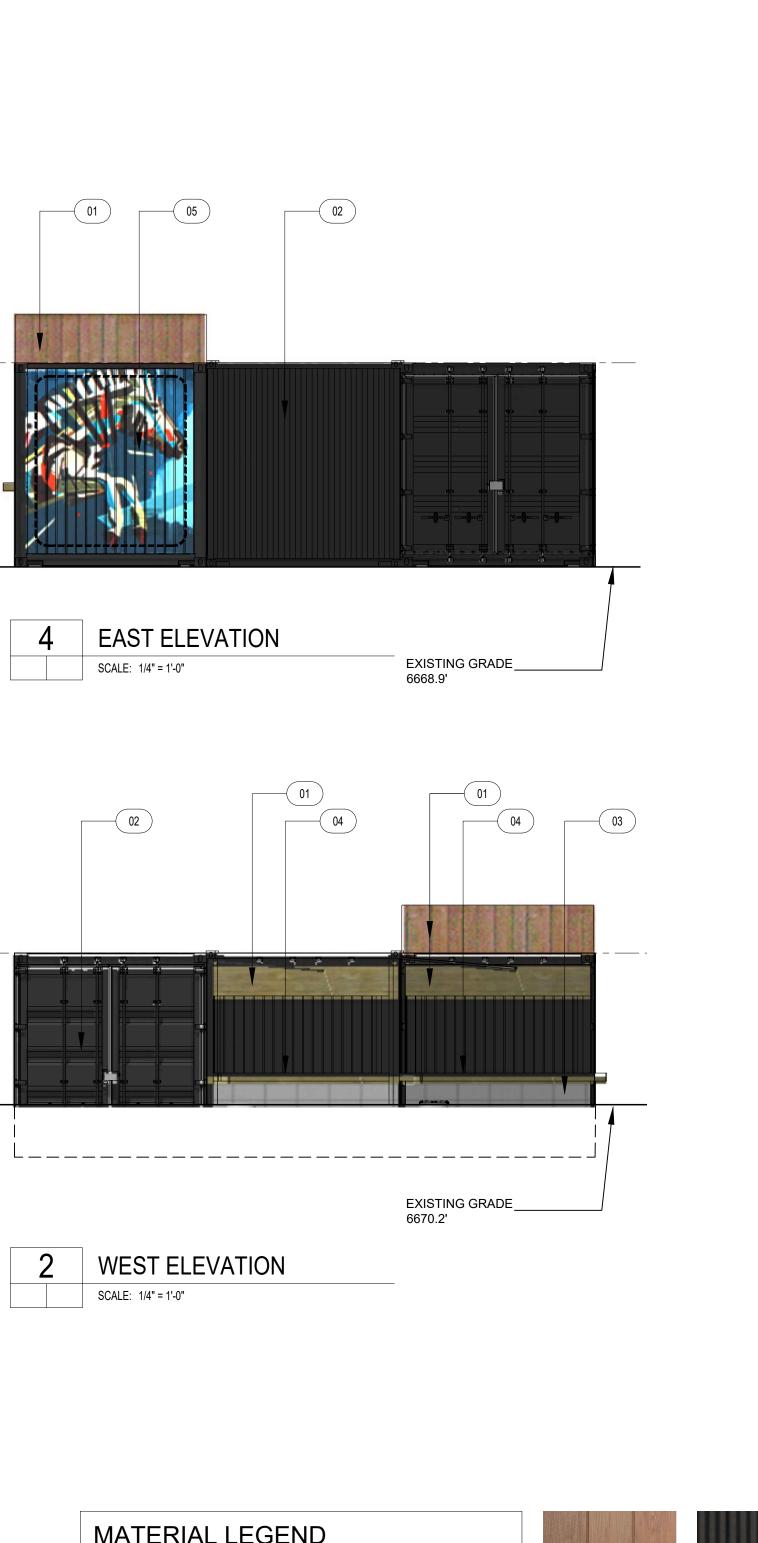

APPROVAL STAMPS:

| 1 | FLOOR PL             |
|---|----------------------|
|   | SCALE: 3/16" = 1'-0" |

TOWNHOME BUILDING #1 7 TOTAL UNITS (2) 20'-W UNITS (5) 16'-W UNITS

2 SECOND FLOOR PLAN SCALE: 1/10" = 1'-0"