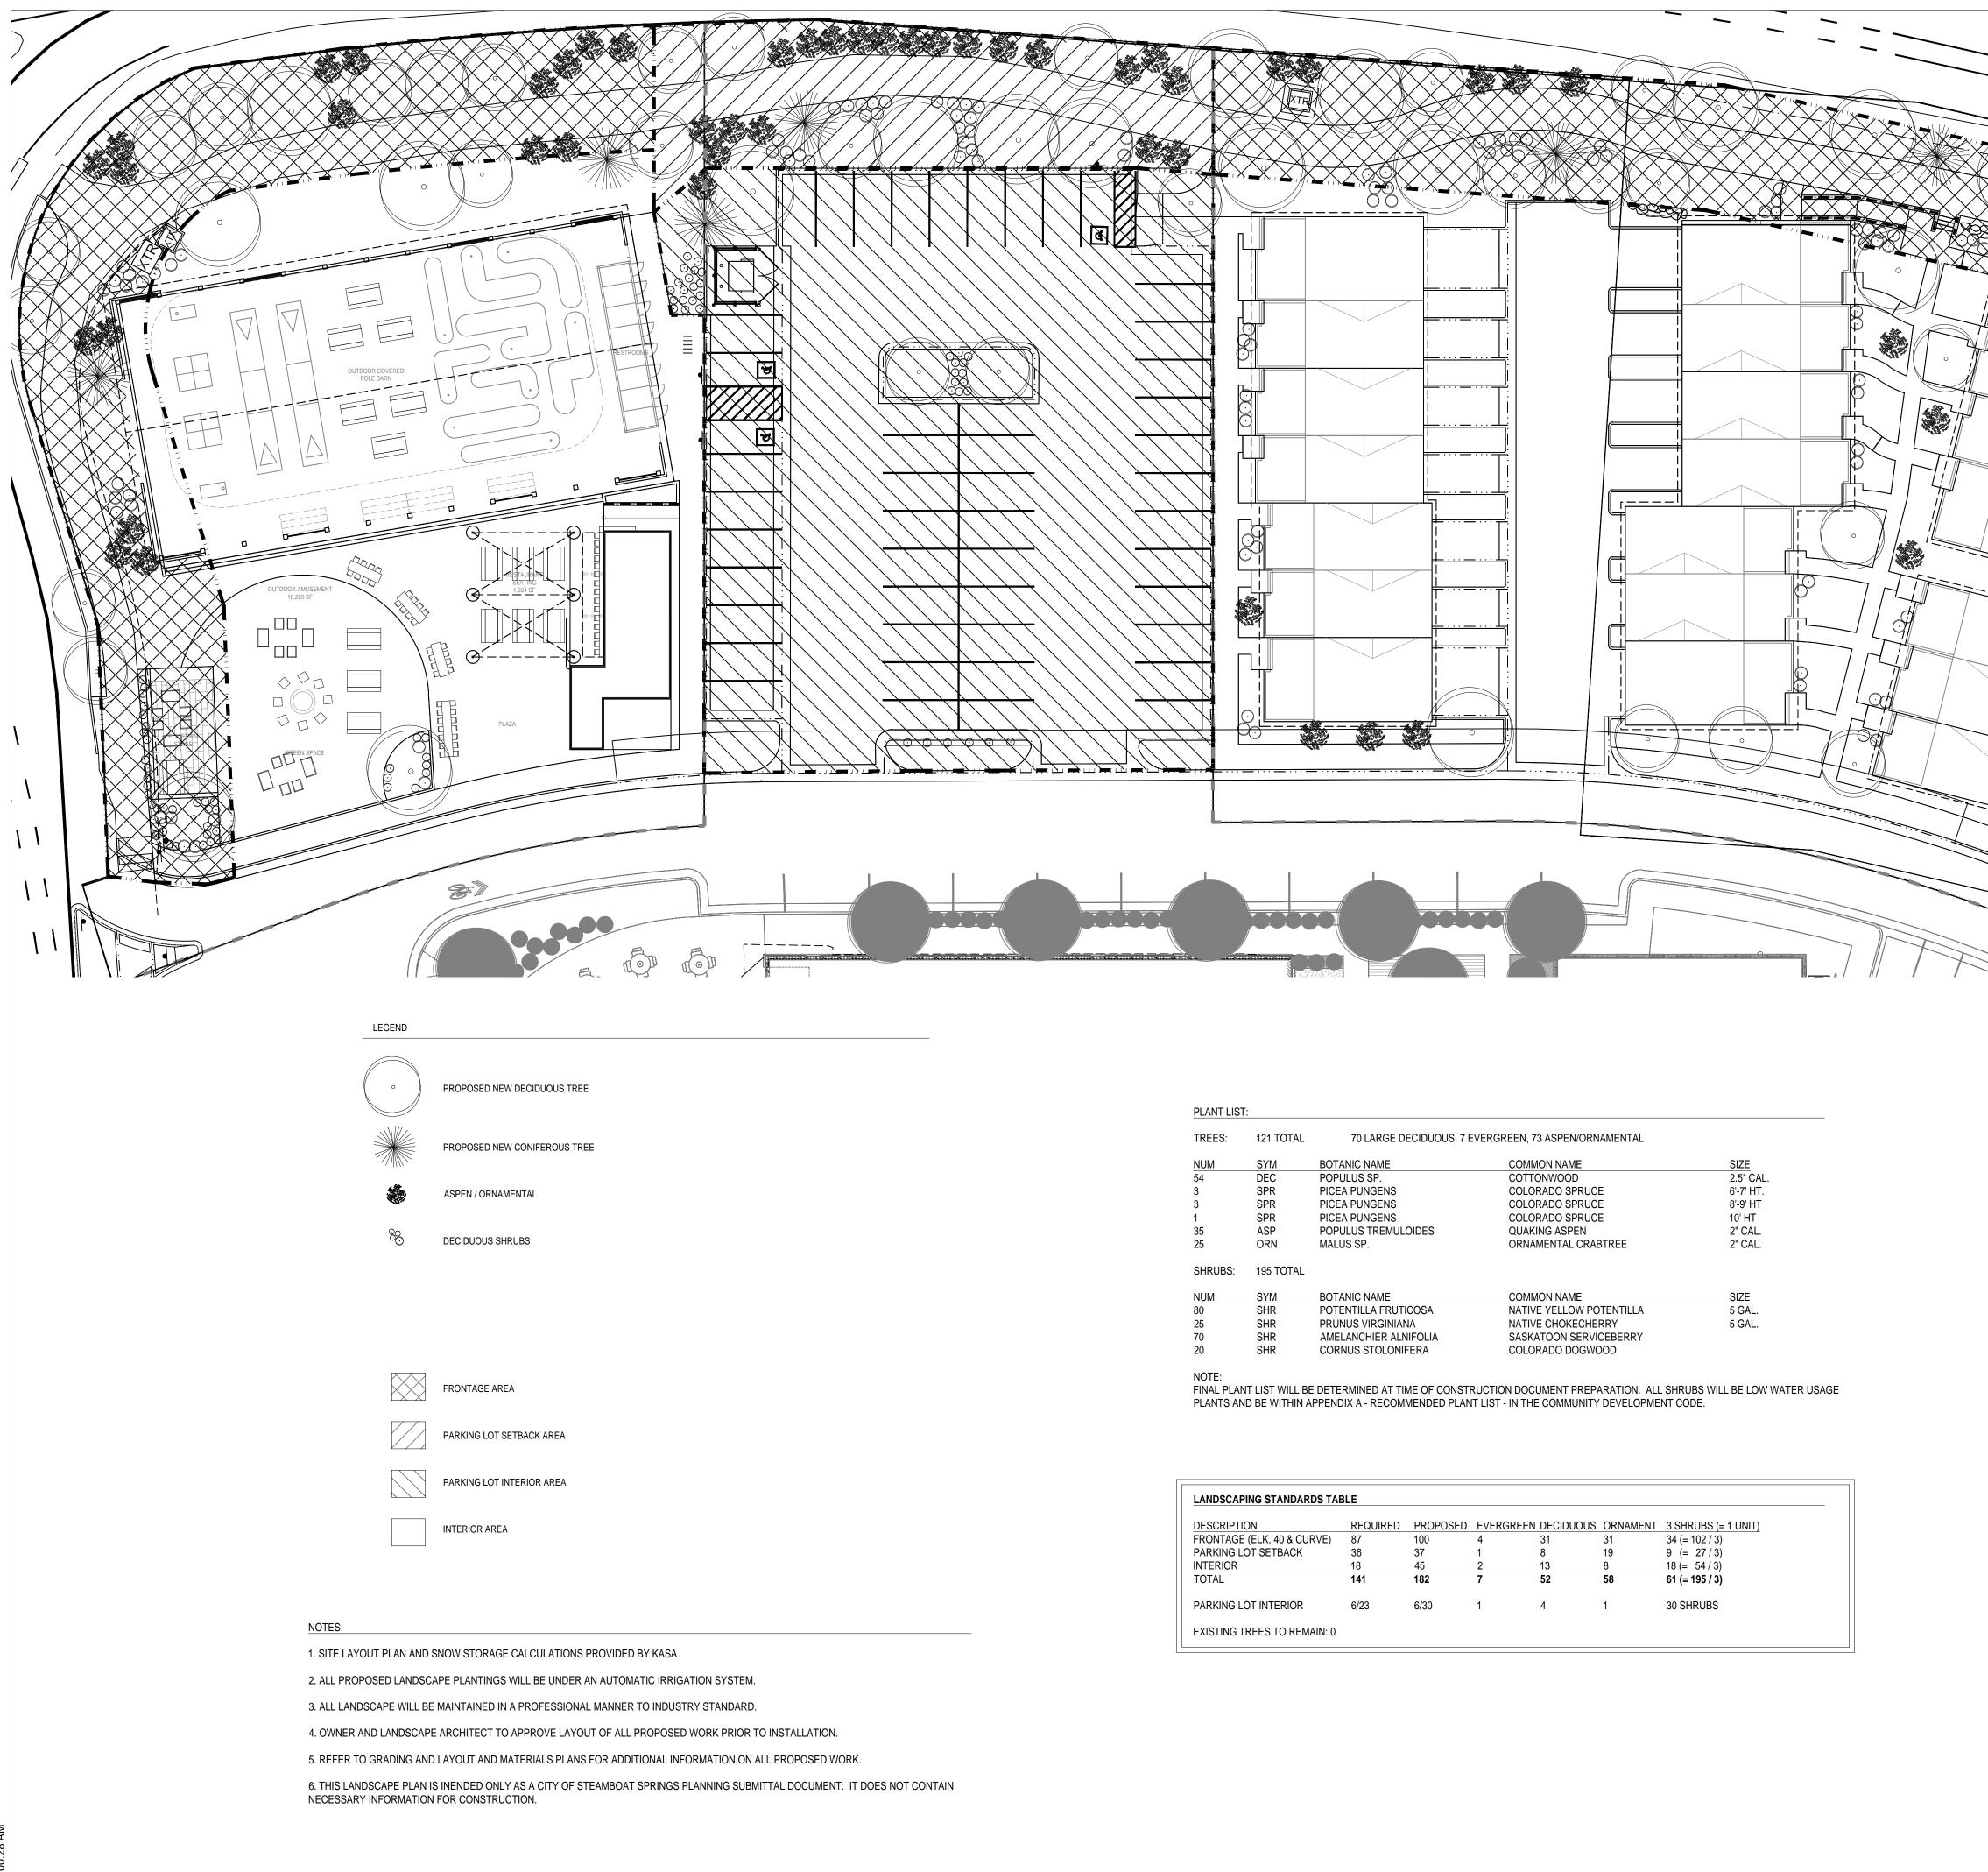

APPROVAL STAMPS:

| 1 | FLOOR PL             |
|---|----------------------|
|   | SCALE: 3/16" = 1'-0" |

TOWNHOME BUILDING #1 7 TOTAL UNITS (2) 20'-W UNITS (5) 16'-W UNITS

2 SECOND FLOOR PLAN SCALE: 1/10" = 1'-0"