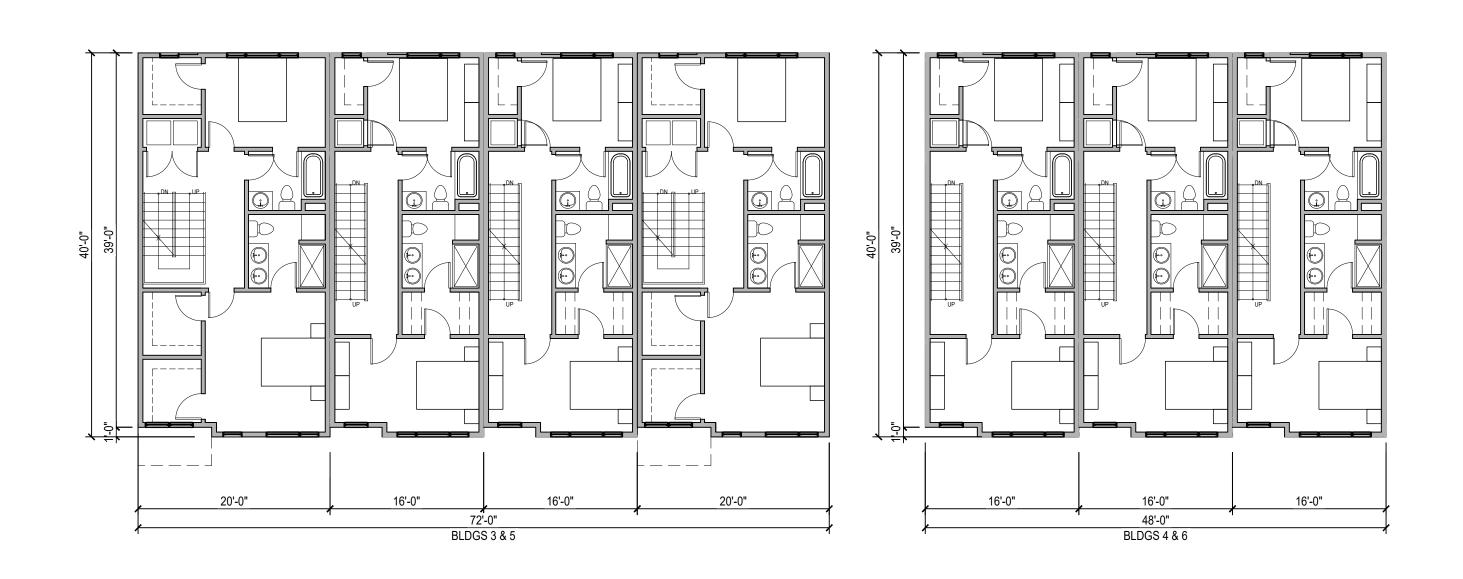

APPROVAL STAMPS:

| 1 | FLOOR PL             |
|---|----------------------|
|   | SCALE: 3/16" = 1'-0" |

TOWNHOME BUILDING #1 7 TOTAL UNITS (2) 20'-W UNITS (5) 16'-W UNITS

2 SECOND FLOOR PLAN SCALE: 1/10" = 1'-0"