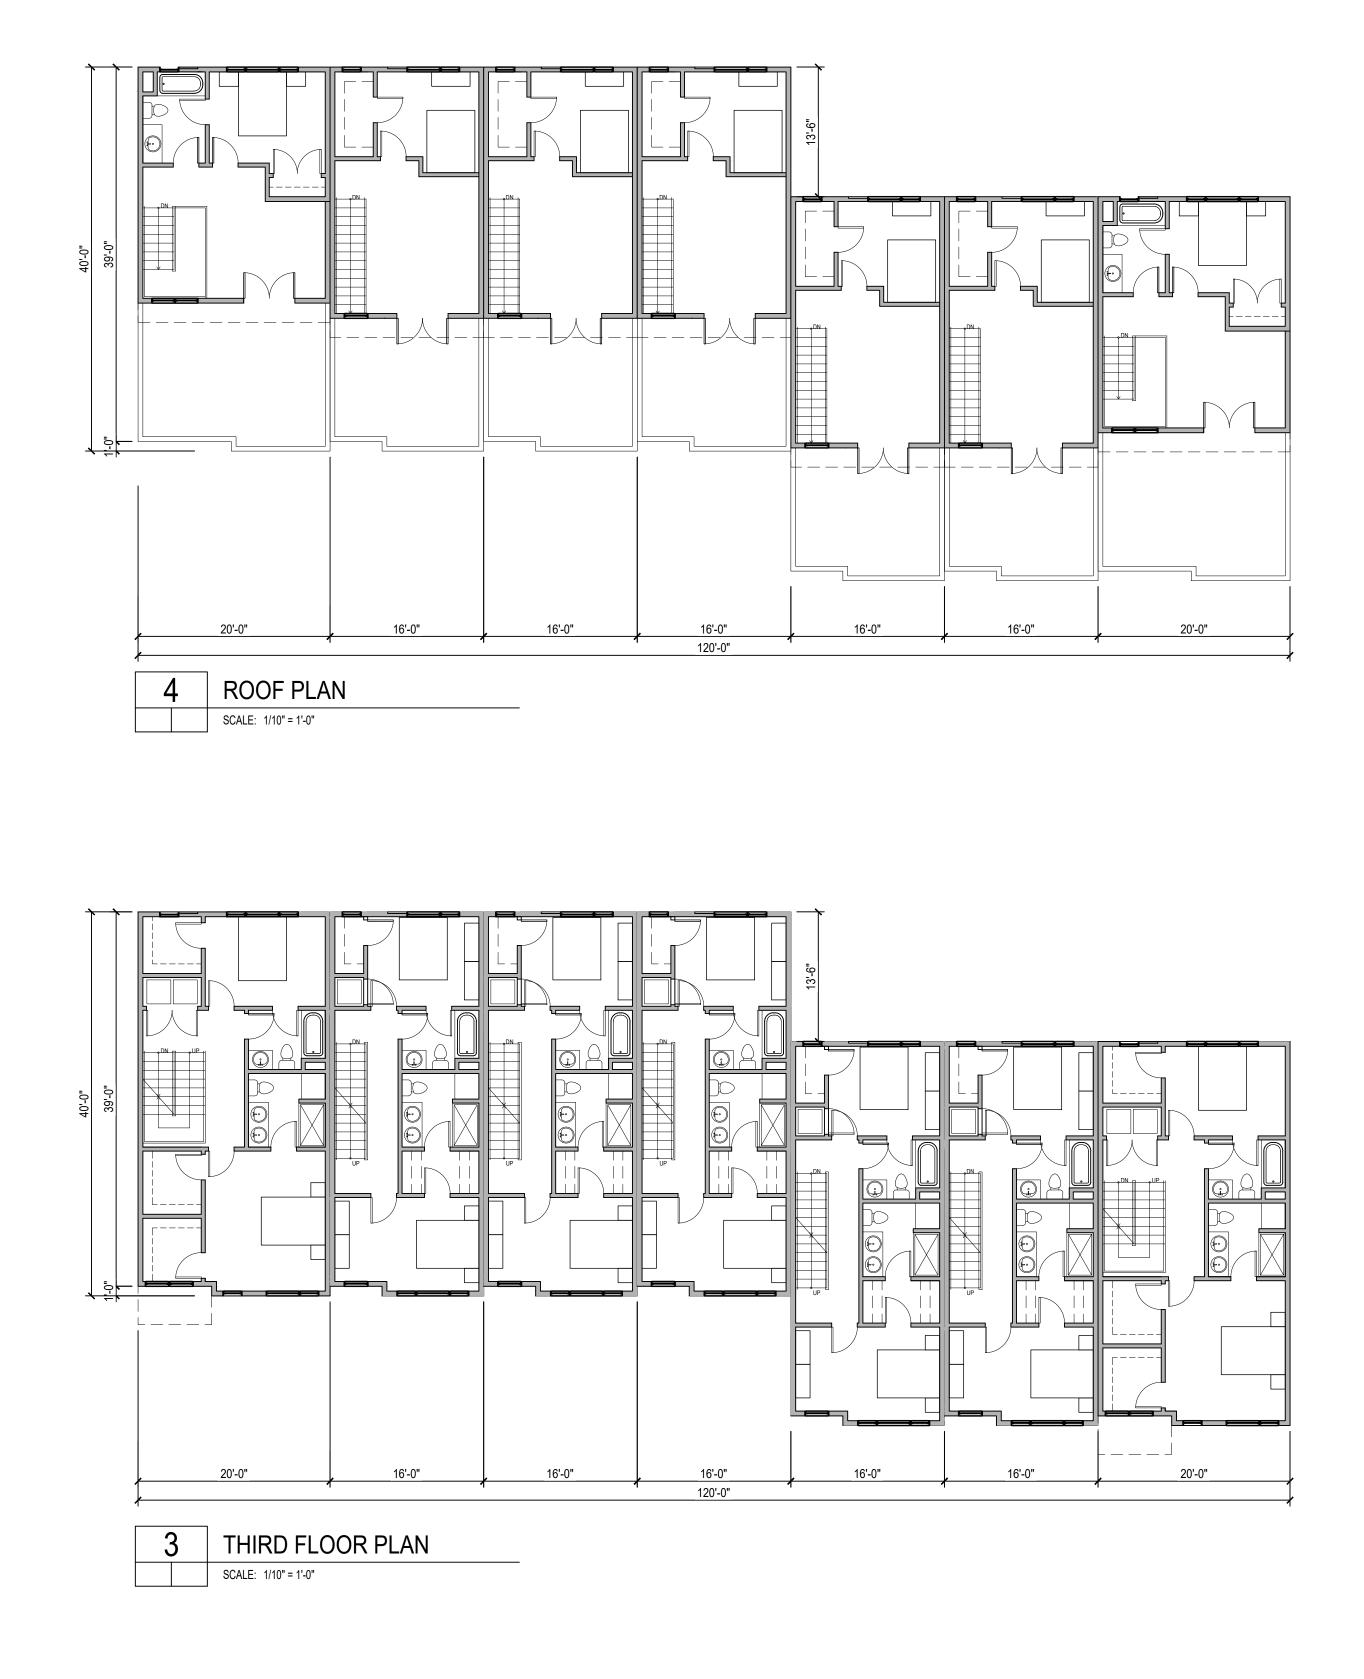

APPROVAL STAMPS:

| 1 | FLOOR PL             |
|---|----------------------|
|   | SCALE: 3/16" = 1'-0" |

TOWNHOME BUILDING #1 7 TOTAL UNITS (2) 20'-W UNITS (5) 16'-W UNITS

2 SECOND FLOOR PLAN SCALE: 1/10" = 1'-0"