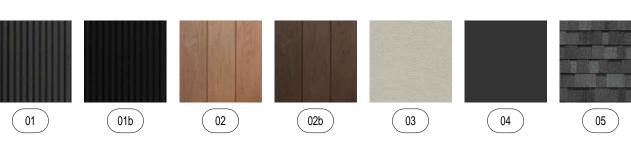

APPROVAL STAMPS:

| 1 | FLOOR PL             |
|---|----------------------|
|   | SCALE: 3/16" = 1'-0" |

TOWNHOME BUILDING #1 7 TOTAL UNITS (2) 20'-W UNITS (5) 16'-W UNITS

2 SECOND FLOOR PLAN SCALE: 1/10" = 1'-0"