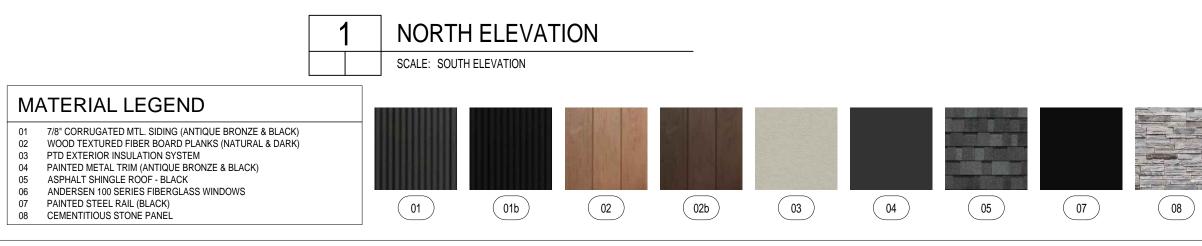

APPROVAL STAMPS:

| 1 | FLOOR PL             |
|---|----------------------|
|   | SCALE: 3/16" = 1'-0" |

TOWNHOME BUILDING #1 7 TOTAL UNITS (2) 20'-W UNITS (5) 16'-W UNITS

2 SECOND FLOOR PLAN SCALE: 1/10" = 1'-0"