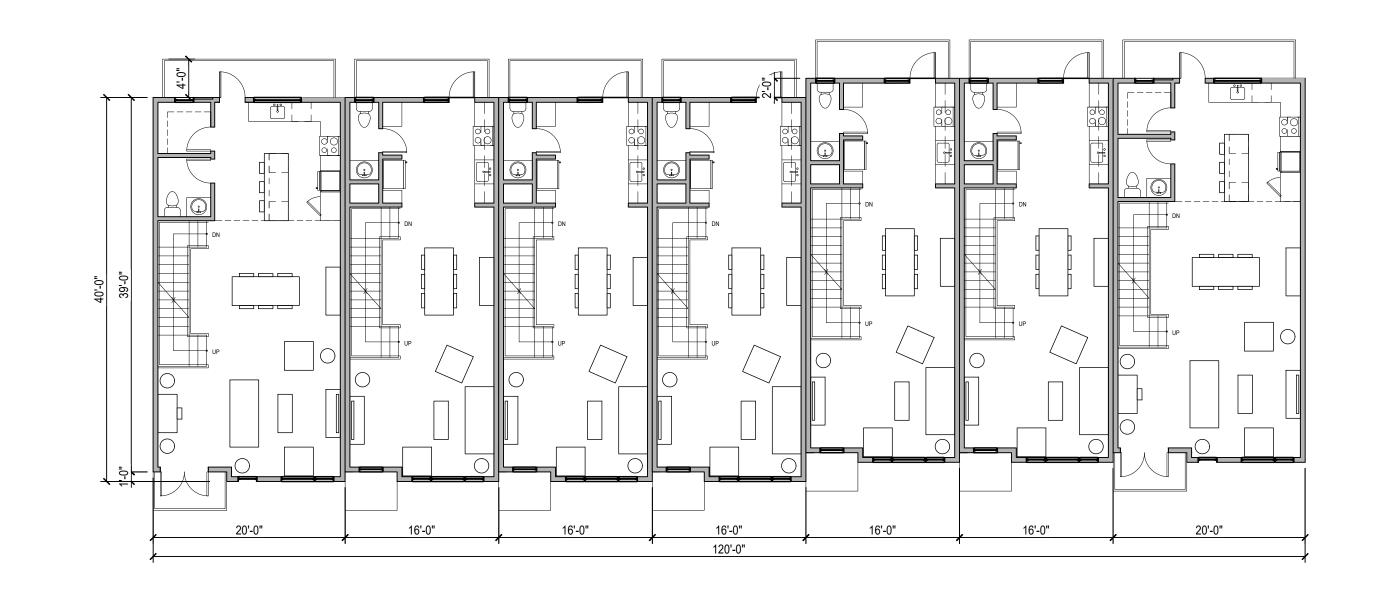

APPROVAL STAMPS:

| 1 | FLOOR PL             |
|---|----------------------|
|   | SCALE: 3/16" = 1'-0" |

TOWNHOME BUILDING #1 7 TOTAL UNITS (2) 20'-W UNITS (5) 16'-W UNITS

2 SECOND FLOOR PLAN SCALE: 1/10" = 1'-0"