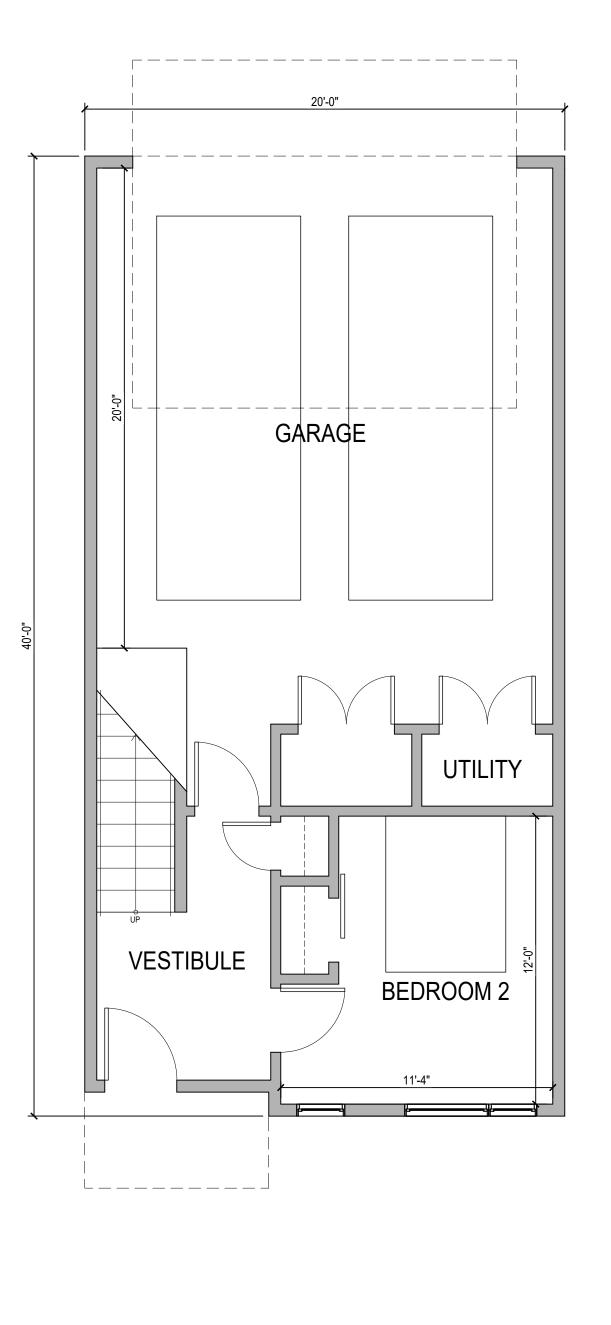

APPROVAL STAMPS:

| 1 | FLOOR PL             |
|---|----------------------|
|   | SCALE: 3/16" = 1'-0" |

TOWNHOME BUILDING #1 7 TOTAL UNITS (2) 20'-W UNITS (5) 16'-W UNITS

2 SECOND FLOOR PLAN SCALE: 1/10" = 1'-0"