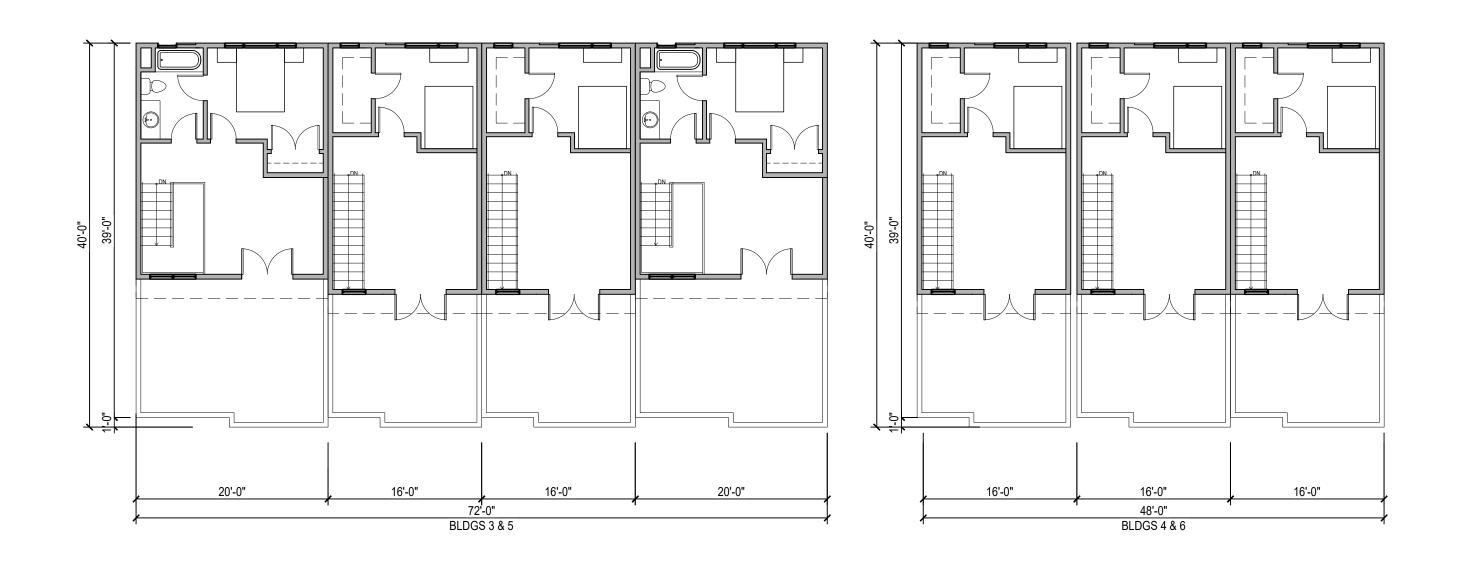

APPROVAL STAMPS:

| 1 | FLOOR PL             |
|---|----------------------|
|   | SCALE: 3/16" = 1'-0" |

TOWNHOME BUILDING #1 7 TOTAL UNITS (2) 20'-W UNITS (5) 16'-W UNITS

2 SECOND FLOOR PLAN SCALE: 1/10" = 1'-0"