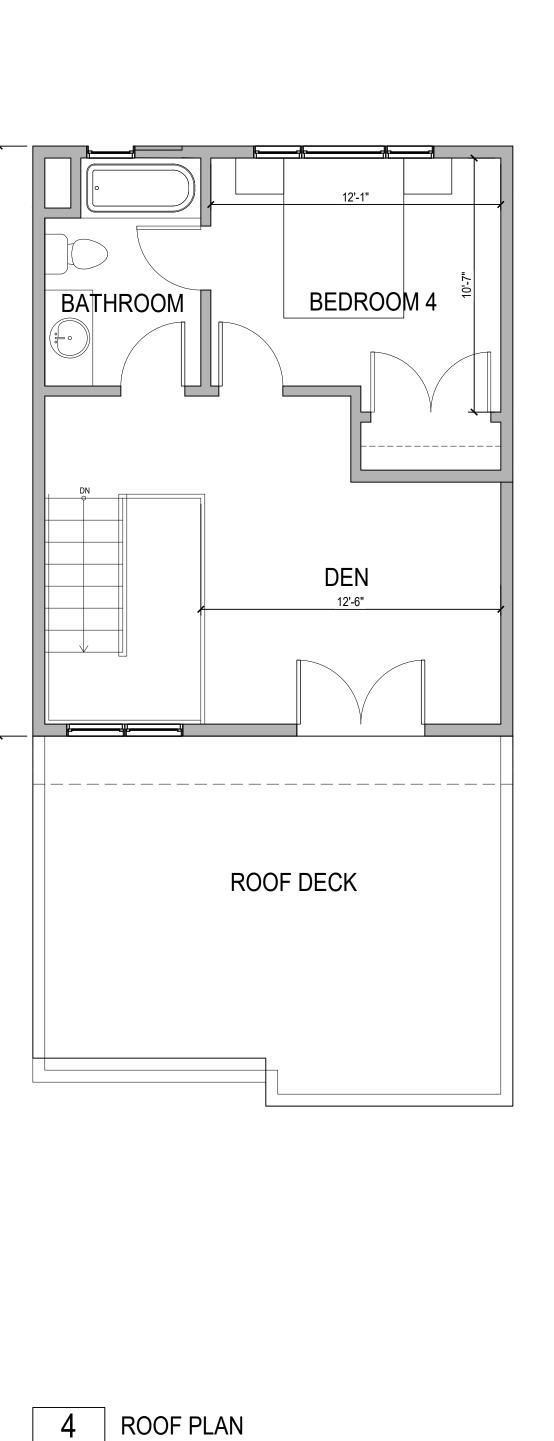

APPROVAL STAMPS:

| 1 | FLOOR PL             |
|---|----------------------|
|   | SCALE: 3/16" = 1'-0" |

TOWNHOME BUILDING #1 7 TOTAL UNITS (2) 20'-W UNITS (5) 16'-W UNITS

2 SECOND FLOOR PLAN SCALE: 1/10" = 1'-0"