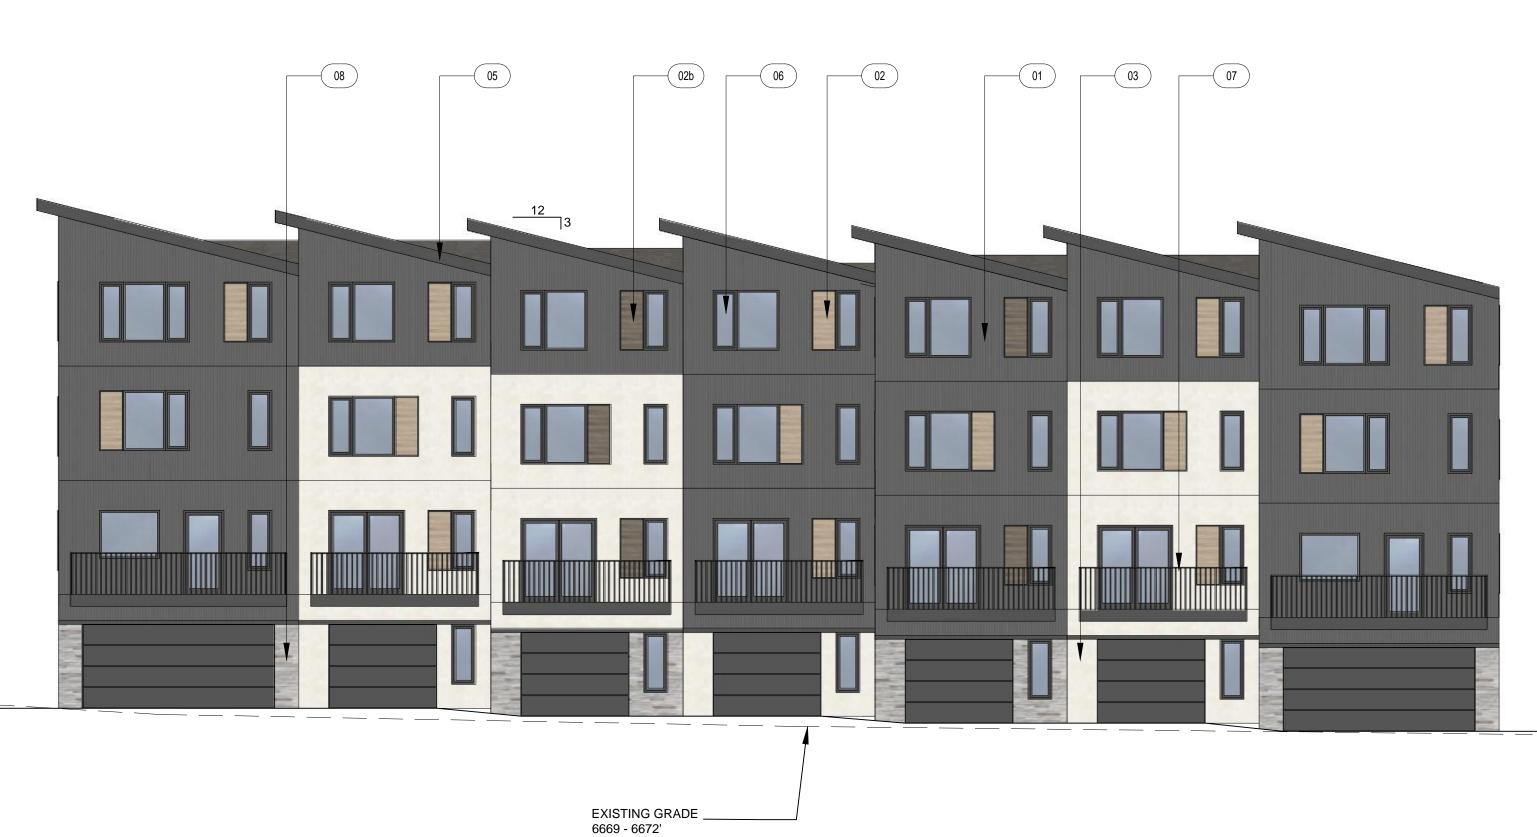

APPROVAL STAMPS:

| 1 | FLOOR PL             |
|---|----------------------|
|   | SCALE: 3/16" = 1'-0" |

TOWNHOME BUILDING #1 7 TOTAL UNITS (2) 20'-W UNITS (5) 16'-W UNITS

2 SECOND FLOOR PLAN SCALE: 1/10" = 1'-0"