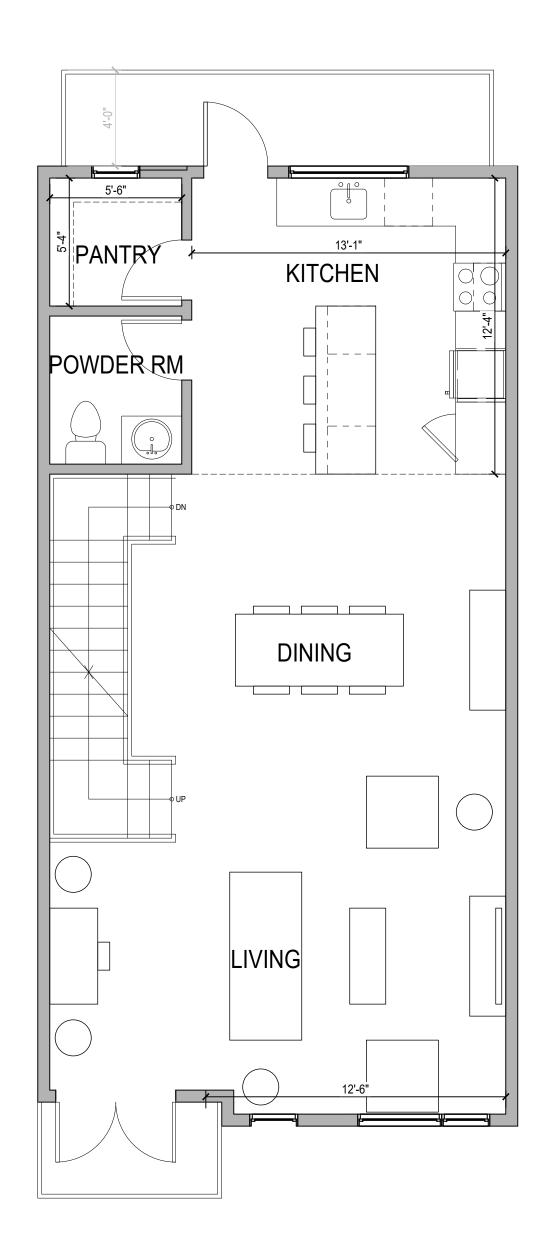

APPROVAL STAMPS:

| 1 | FLOOR PL             |
|---|----------------------|
|   | SCALE: 3/16" = 1'-0" |

TOWNHOME BUILDING #1 7 TOTAL UNITS (2) 20'-W UNITS (5) 16'-W UNITS

2 SECOND FLOOR PLAN SCALE: 1/10" = 1'-0"