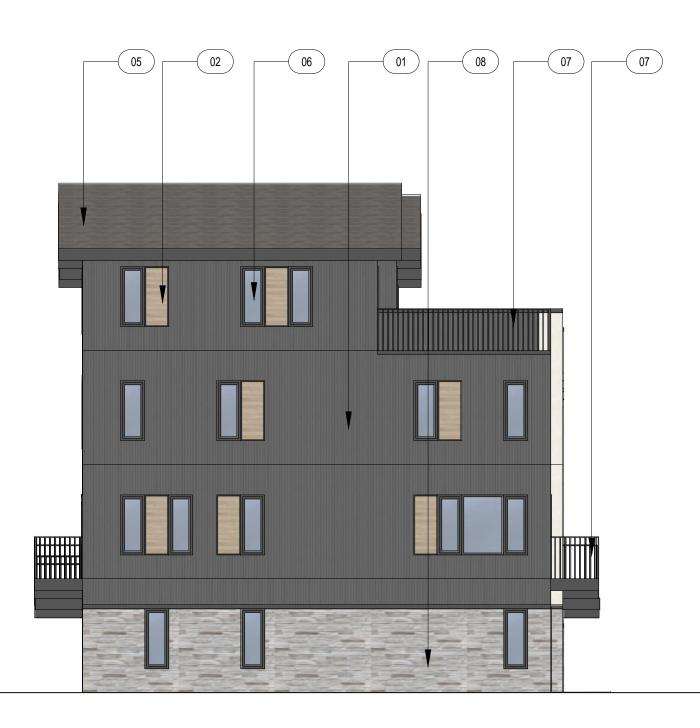

APPROVAL STAMPS:

| 1 | FLOOR PL             |
|---|----------------------|
|   | SCALE: 3/16" = 1'-0" |

TOWNHOME BUILDING #1 7 TOTAL UNITS (2) 20'-W UNITS (5) 16'-W UNITS

2 SECOND FLOOR PLAN SCALE: 1/10" = 1'-0"