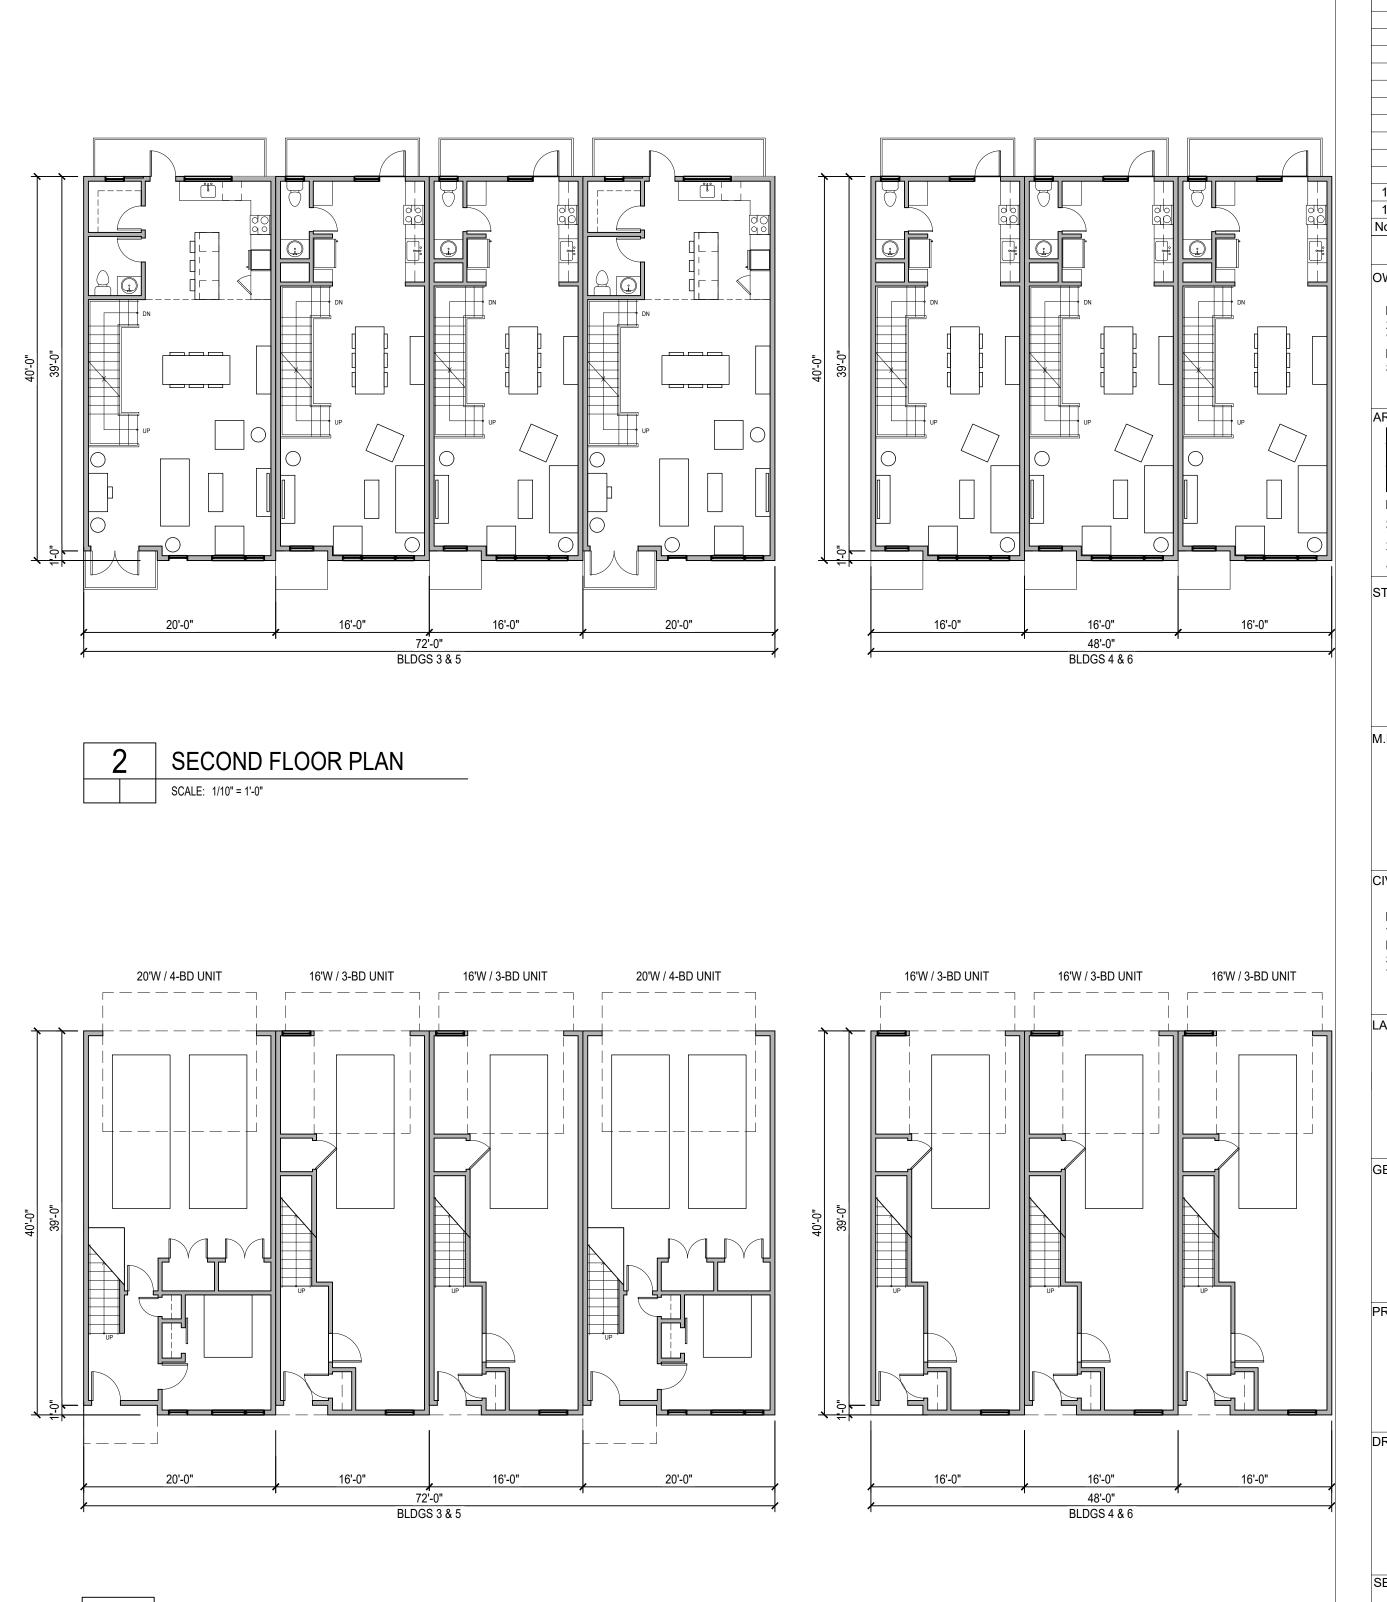

APPROVAL STAMPS:

| 1 | FLOOR PL             |
|---|----------------------|
|   | SCALE: 3/16" = 1'-0" |

TOWNHOME BUILDING #1 7 TOTAL UNITS (2) 20'-W UNITS (5) 16'-W UNITS

2 SECOND FLOOR PLAN SCALE: 1/10" = 1'-0"