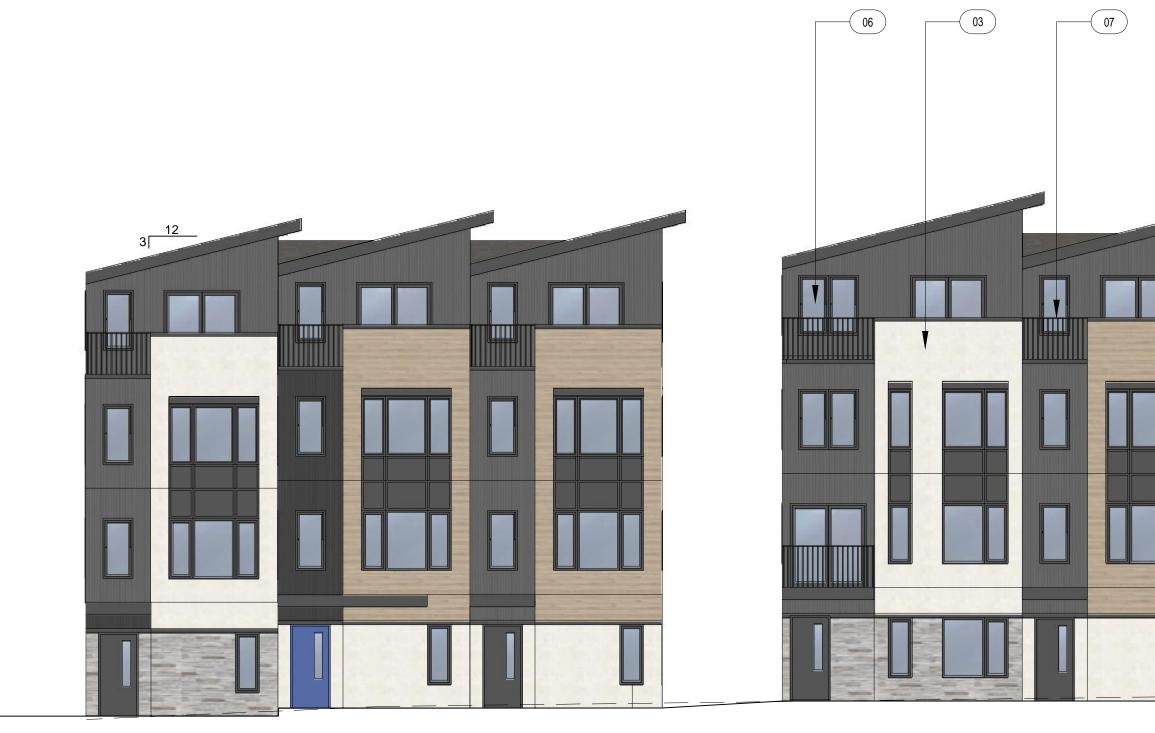

APPROVAL STAMPS:

| 1 | FLOOR PL             |
|---|----------------------|
|   | SCALE: 3/16" = 1'-0" |

TOWNHOME BUILDING #1 7 TOTAL UNITS (2) 20'-W UNITS (5) 16'-W UNITS

2 SECOND FLOOR PLAN SCALE: 1/10" = 1'-0"