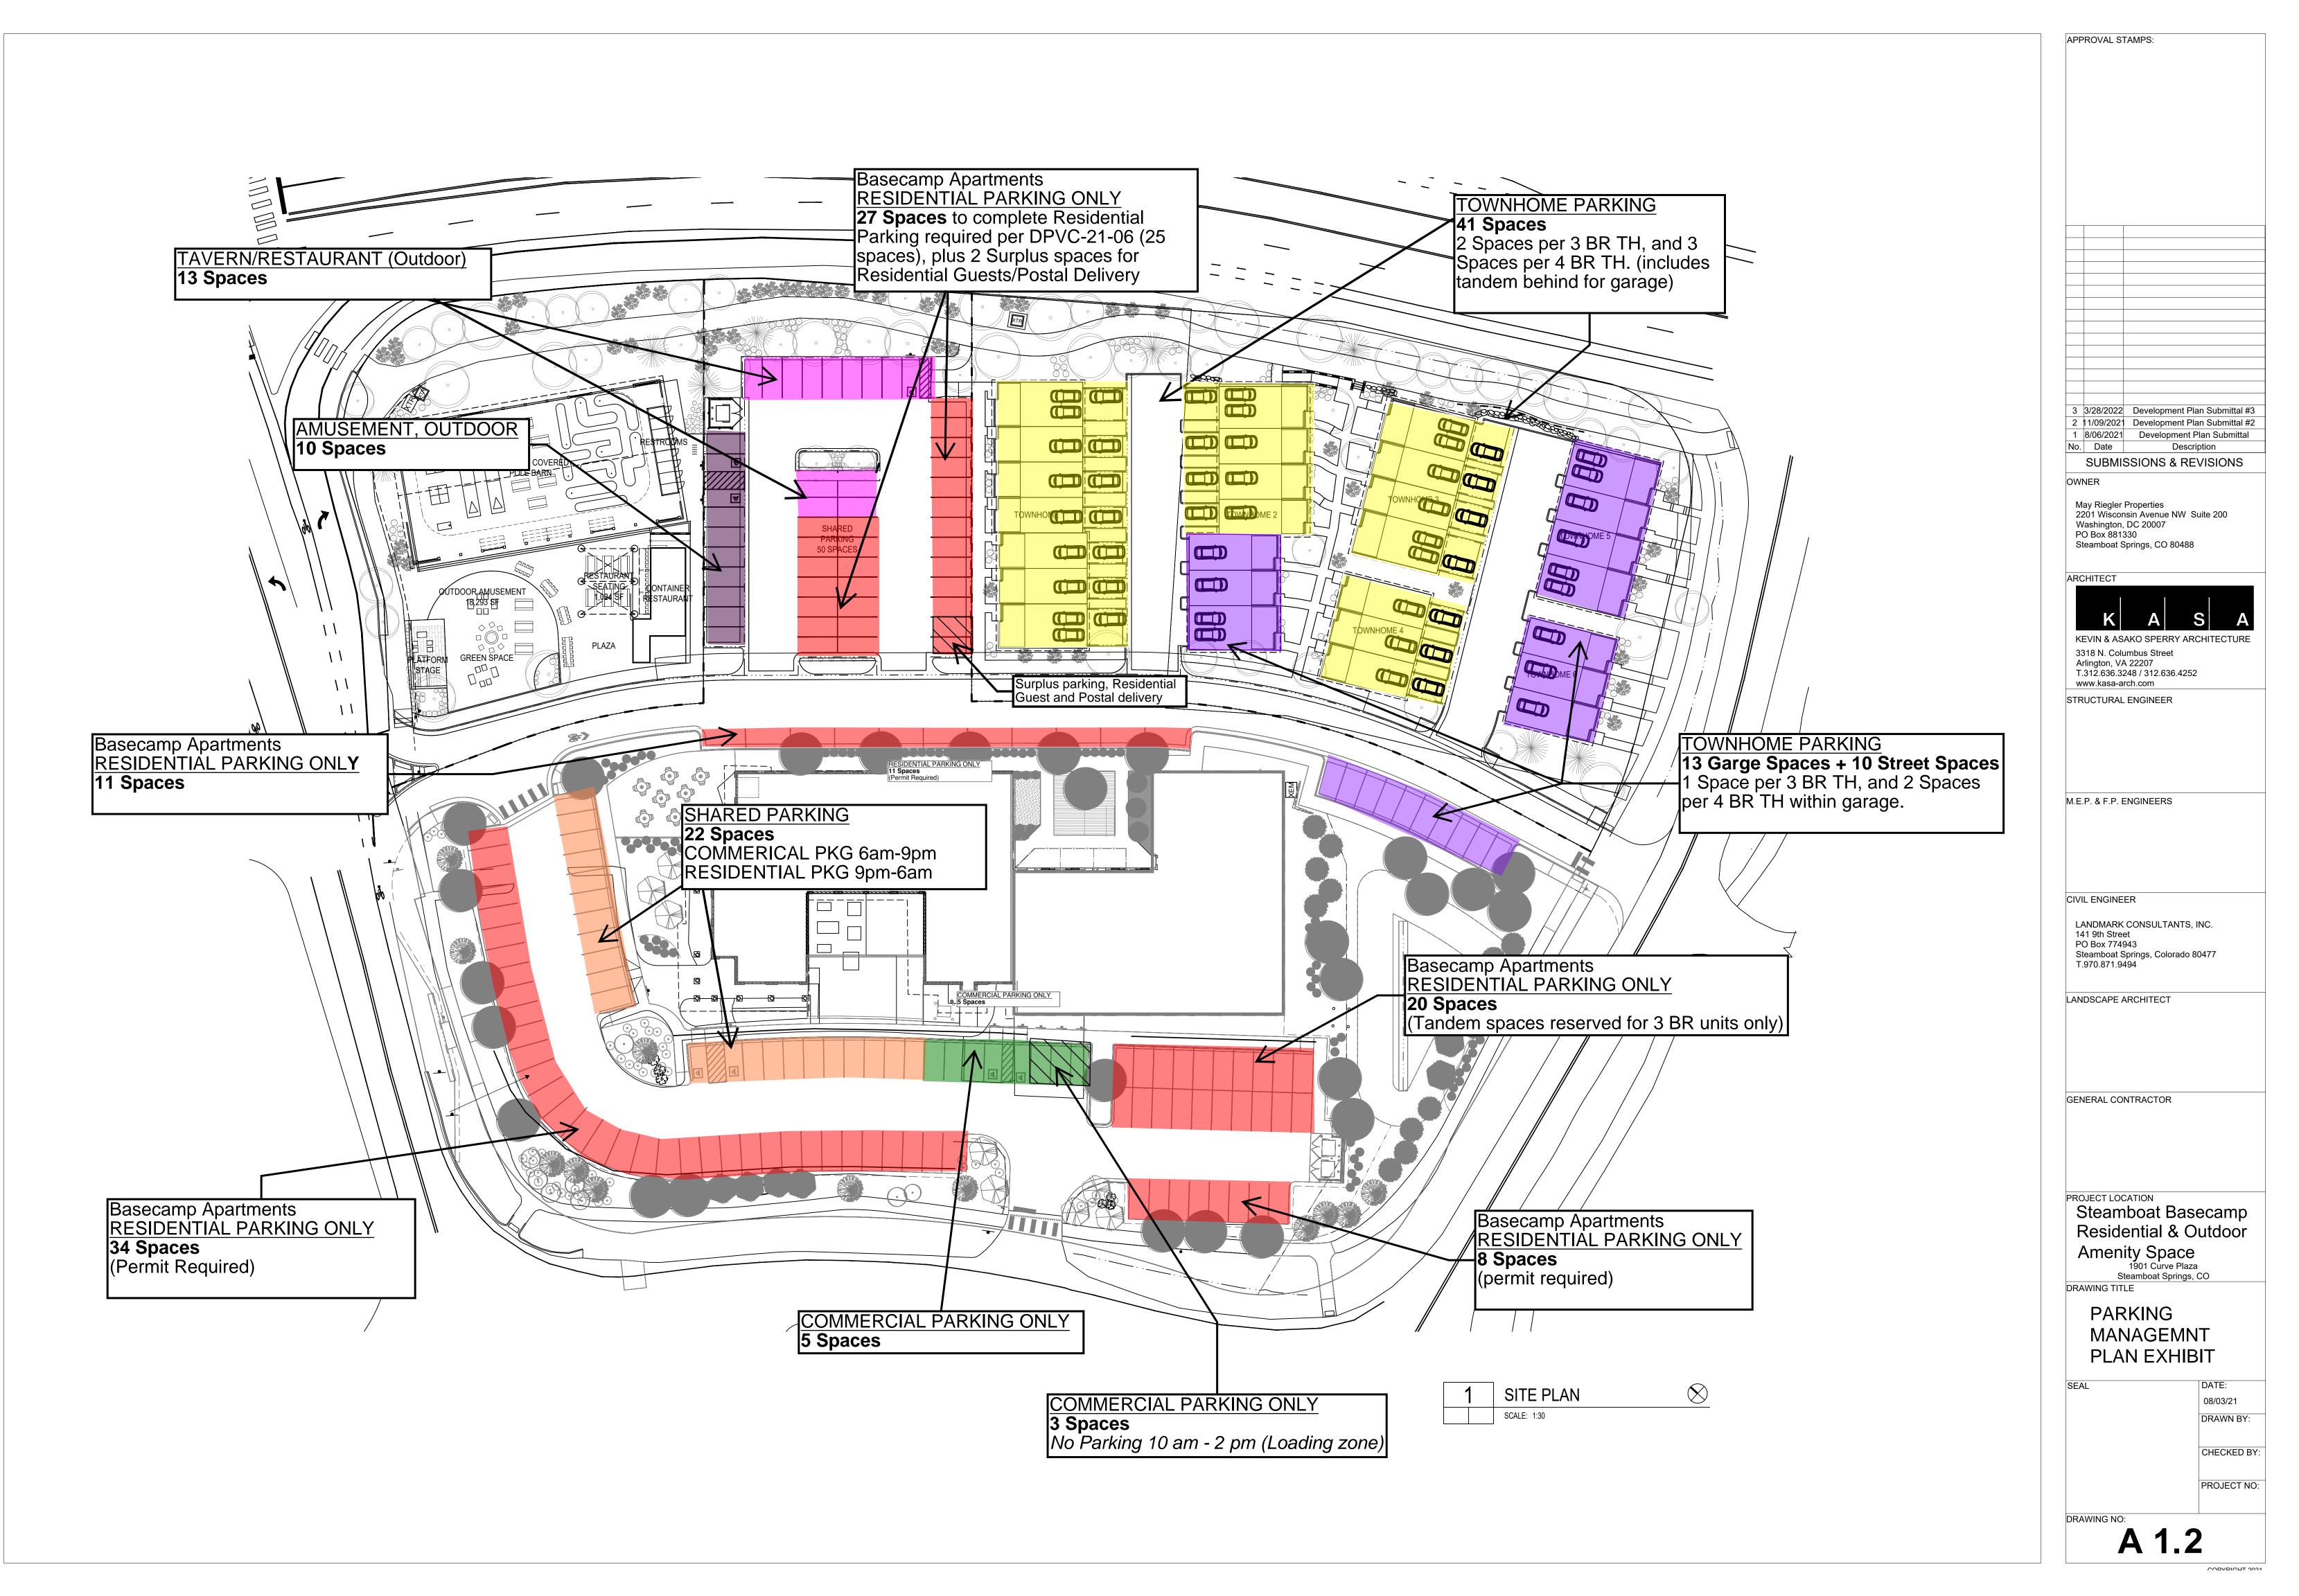

Plaza<br>Steamboat Springs,<br>DRAWING TITLE                                                                       | a                             |
| Residential & O<br>Amenity Space<br>1901 Curve Plaza<br>Steamboat Springs,<br>DRAWING TITLE                                                                       | DATE:<br>08/03/21             |
| Residential & O<br>Amenity Space<br>1901 Curve Plaza<br>Steamboat Springs,<br>DRAWING TITLE                                                                       | a<br>CO<br>DATE:              |
| Residential & O<br>Amenity Space<br>1901 Curve Plaza<br>Steamboat Springs,<br>DRAWING TITLE                                                                       | DATE:<br>08/03/21<br>DRAWN BY |

APPROVAL STAMPS:





PROJECT NO:

DRAWING NO:

A 1.1







| 2 11                                                                                         | 28/2022<br>/09/202 <sup>·</sup>                                                                                                               | Develo                                               | oment F                                                      | Plan Submitta<br>Plan Submitta                                                             | al #2 |
|----------------------------------------------------------------------------------------------|-----------------------------------------------------------------------------------------------------------------------------------------------|------------------------------------------------------|---------------------------------------