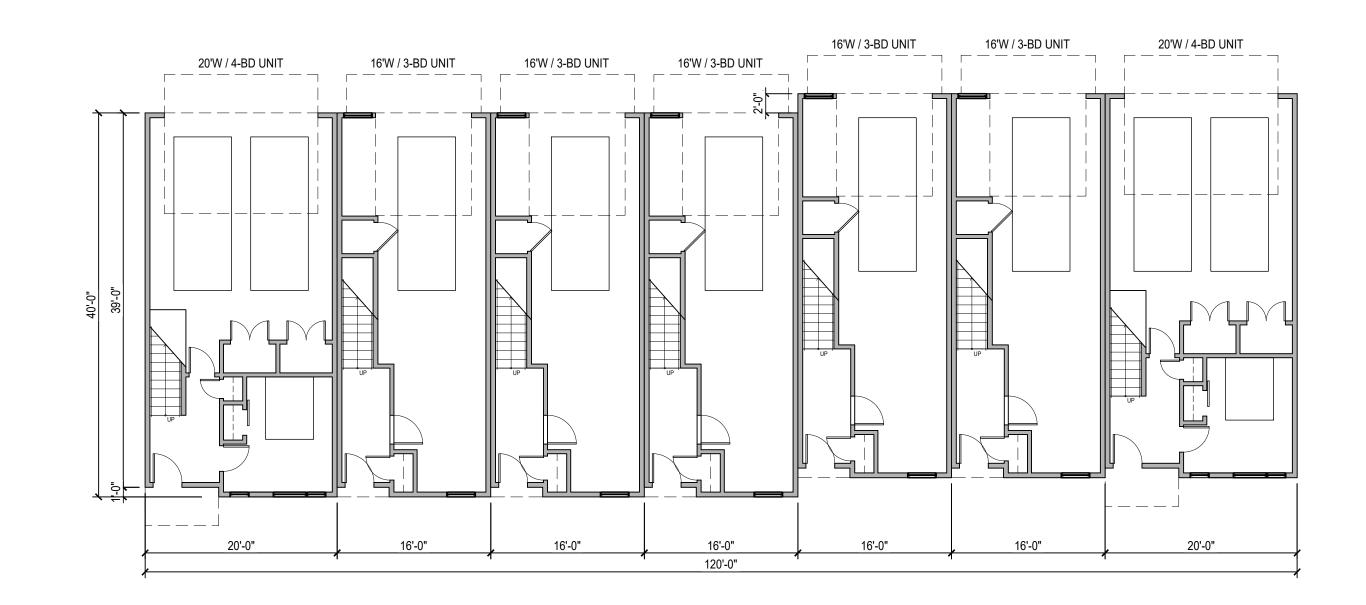

APPROVAL STAMPS:

| 1 | FLOOR PL             |
|---|----------------------|
|   | SCALE: 3/16" = 1'-0" |

TOWNHOME BUILDING #1 7 TOTAL UNITS (2) 20'-W UNITS (5) 16'-W UNITS

2 SECOND FLOOR PLAN SCALE: 1/10" = 1'-0"