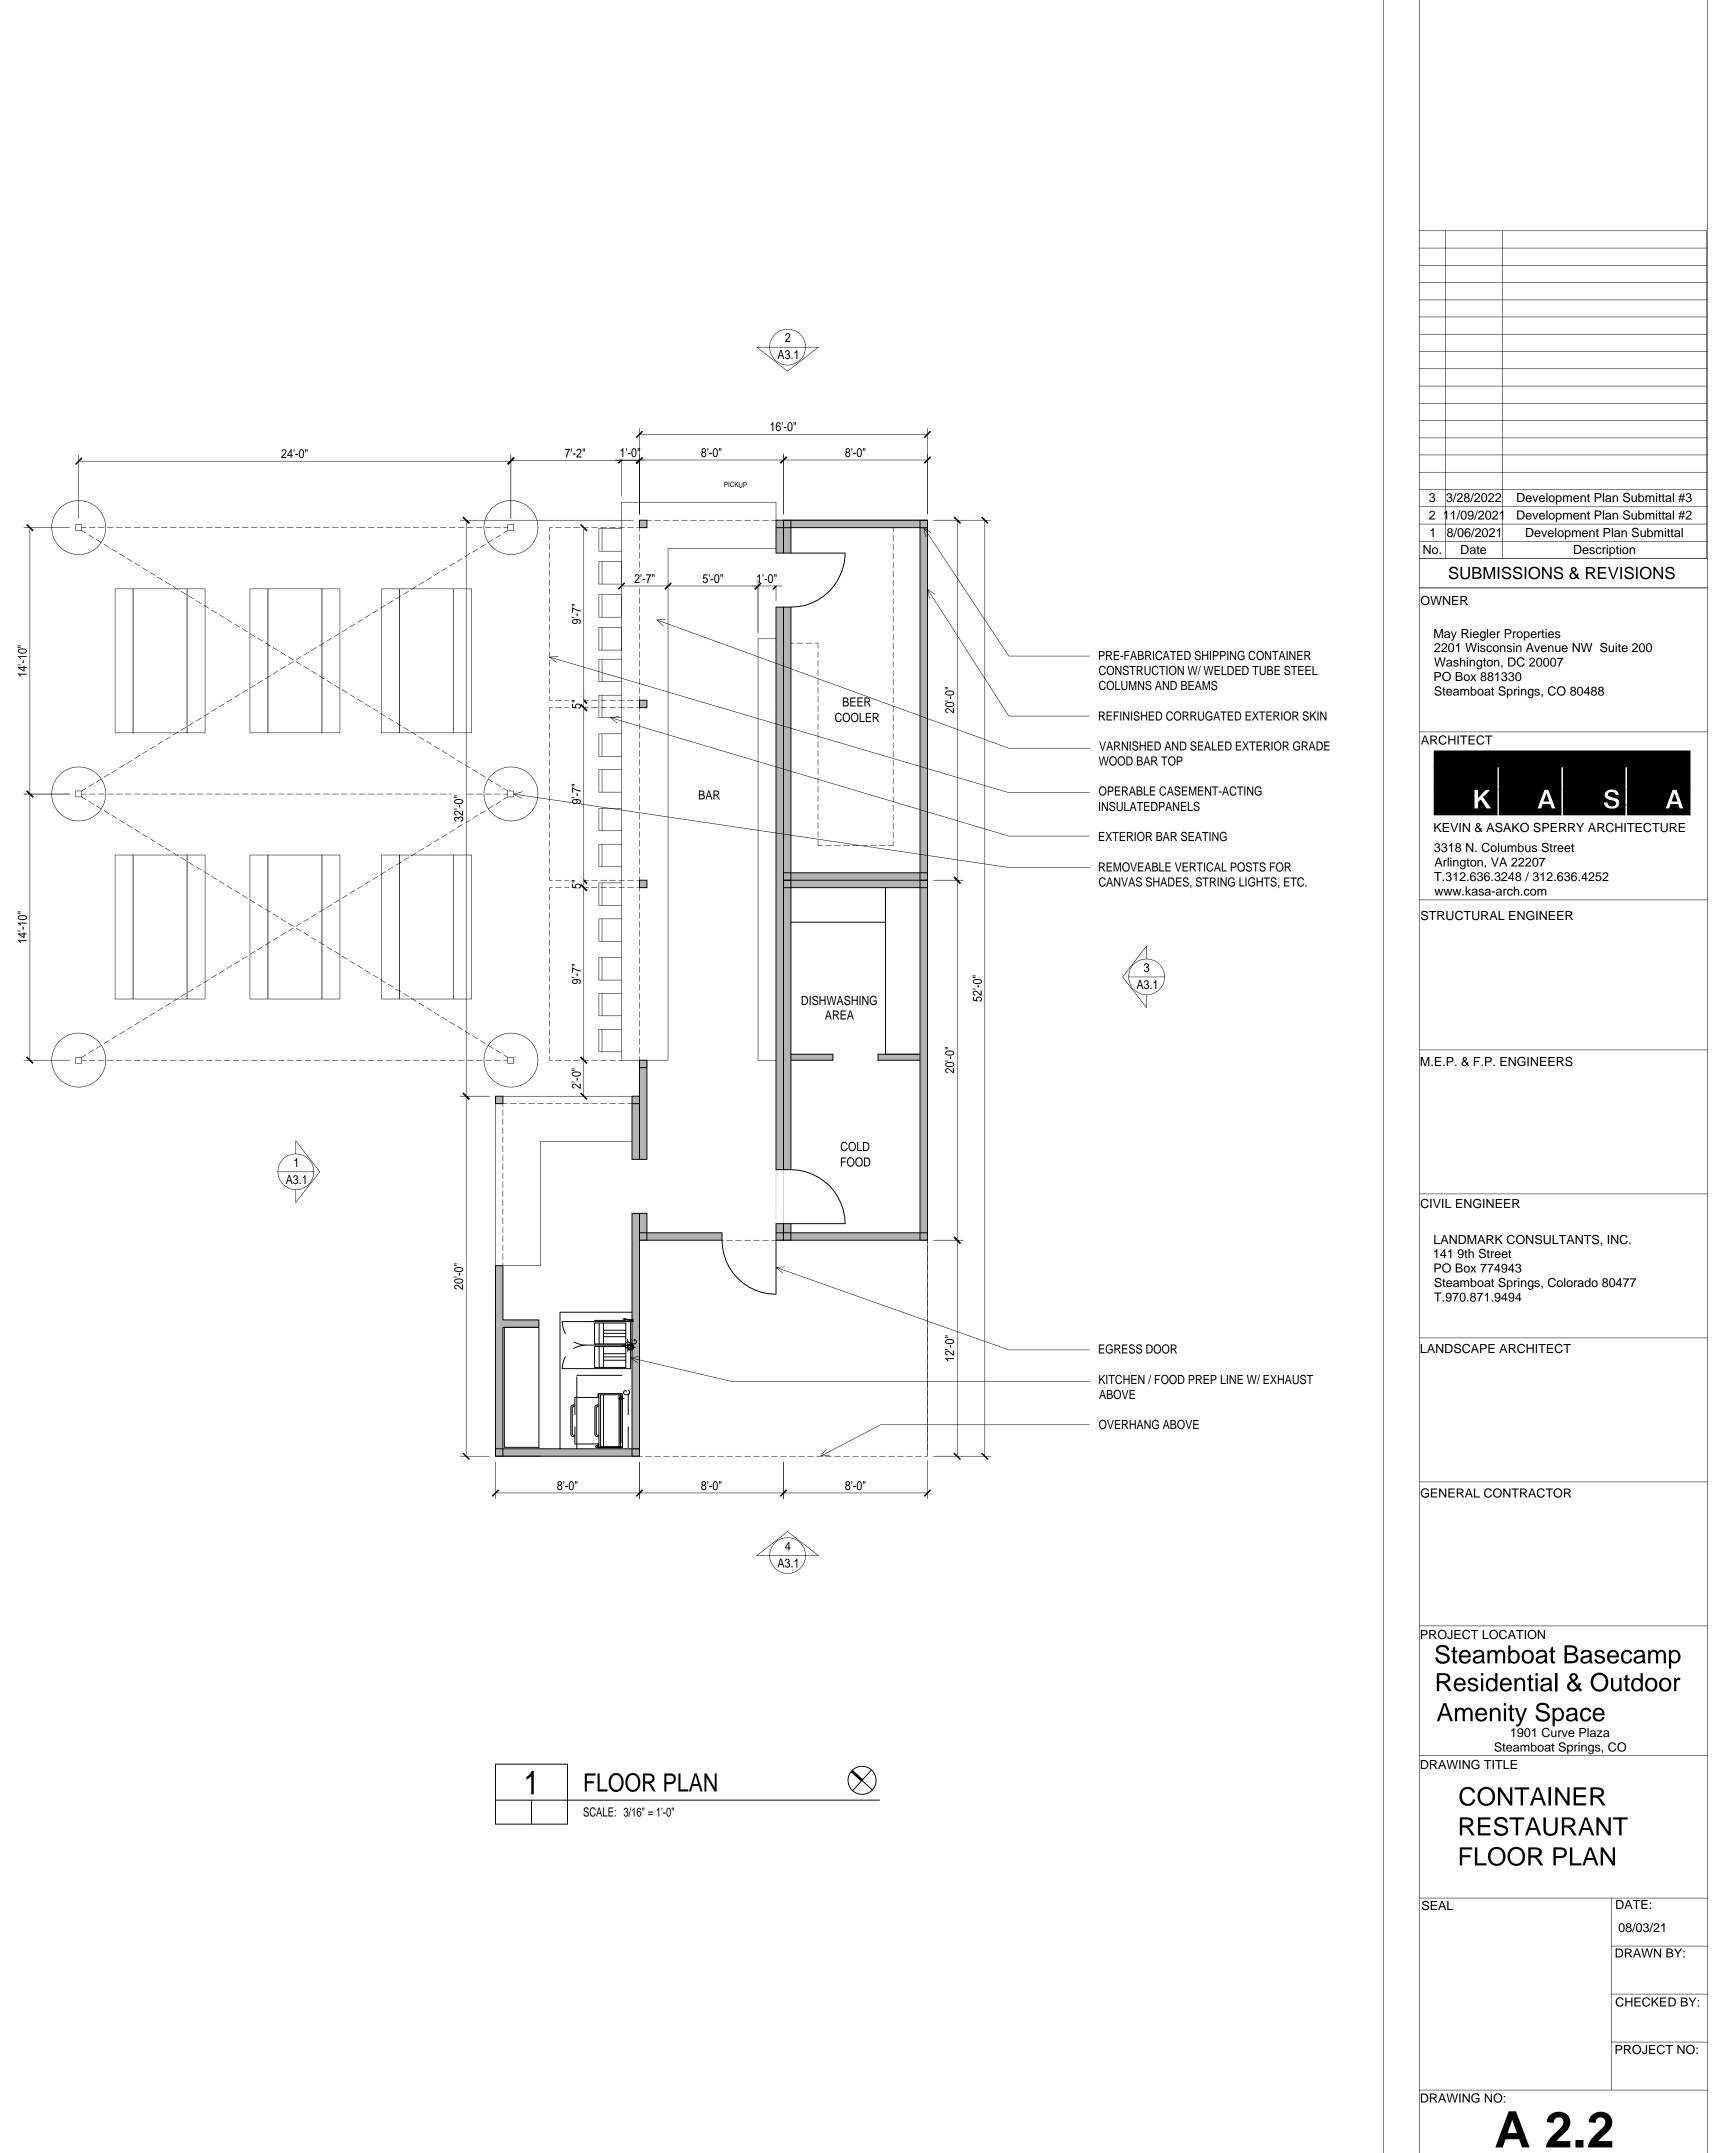

| 3         3/28/2022         Development Plance           2         11/09/2021         Development Plance           1         8/06/2021         Development Plance | an Submittal #                |
|-------------------------------------------------------------------------------------------------------------------------------------------------------------------|-------------------------------|
| No. Date Descr<br>SUBMISSIONS & RE                                                                                                                                |                               |
| OWNER<br>May Riegler Properties<br>2201 Wisconsin Avenue NW S                                                                                                     | wite 200                      |
| Washington, DC 20007<br>PO Box 881330<br>Steamboat Springs, CO 80488                                                                                              | Suite 200                     |
| ARCHITECT                                                                                                                                                         |                               |
| κΔ                                                                                                                                                                | s a                           |
| KEVIN & ASAKO SPERRY AR<br>3318 N. Columbus Street                                                                                                                | CHITECTURE                    |
| Arlington, VA 22207<br>T.312.636.3248 / 312.636.4252<br>www.kasa-arch.com                                                                                         | 2                             |
| STRUCTURAL ENGINEER                                                                                                                                               |                               |
|                                                                                                                                                                   |                               |
| M.E.P. & F.P. ENGINEERS                                                                                                                                           |                               |
|                                                                                                                                                                   |                               |
|                                                                                                                                                                   |                               |
| CIVIL ENGINEER                                                                                                                                                    |                               |
| LANDMARK CONSULTANTS,<br>141 9th Street<br>PO Box 774943                                                                                                          |                               |
| Steamboat Springs, Colorado 8<br>T.970.871.9494                                                                                                                   | 30477                         |
| LANDSCAPE ARCHITECT                                                                                                                                               |                               |
|                                                                                                                                                                   |                               |
|                                                                                                                                                                   |                               |
| GENERAL CONTRACTOR                                                                                                                                                |                               |
|                                                                                                                                                                   |                               |
| PROJECT LOCATION                                                                                                                                                  |                               |
|                                                                                                                                                                   | -                             |
| Steamboat Bas<br>Residential & O                                                                                                                                  |                               |
| Residential & O<br>Amenity Space                                                                                                                                  | a                             |
| Residential & O<br>Amenity Space<br>1901 Curve Plaza<br>Steamboat Springs,                                                                                        | a                             |
| Residential & O<br>Amenity Space<br>1901 Curve Plaza<br>Steamboat Springs,                                                                                        | a                             |
| Residential & O<br>Amenity Space<br>1901 Curve Plaza<br>Steamboat Springs,<br>DRAWING TITLE                                                                       | a                             |
| Residential & O<br>Amenity Space<br>1901 Curve Plaza<br>Steamboat Springs,<br>DRAWING TITLE                                                                       | DATE:<br>08/03/21             |
| Residential & O<br>Amenity Space<br>1901 Curve Plaza<br>Steamboat Springs,<br>DRAWING TITLE                                                                       | a<br>CO<br>DATE:              |
| Residential & O<br>Amenity Space<br>1901 Curve Plaza<br>Steamboat Springs,<br>DRAWING TITLE                                                                       | DATE:<br>08/03/21<br>DRAWN BY |