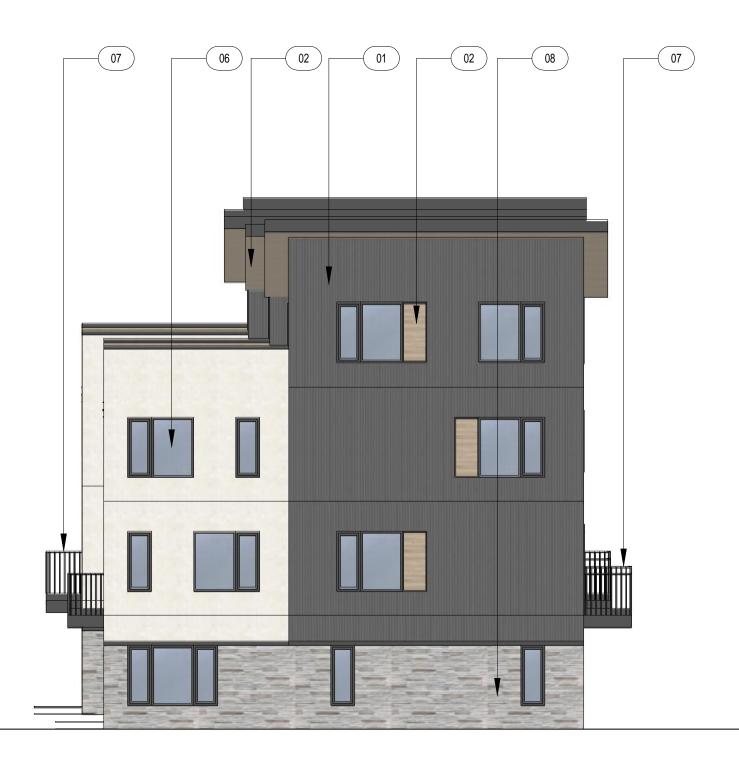

APPROVAL STAMPS:

| 1 | FLOOR PL             |
|---|----------------------|
|   | SCALE: 3/16" = 1'-0" |

TOWNHOME BUILDING #1 7 TOTAL UNITS (2) 20'-W UNITS (5) 16'-W UNITS

2 SECOND FLOOR PLAN SCALE: 1/10" = 1'-0"