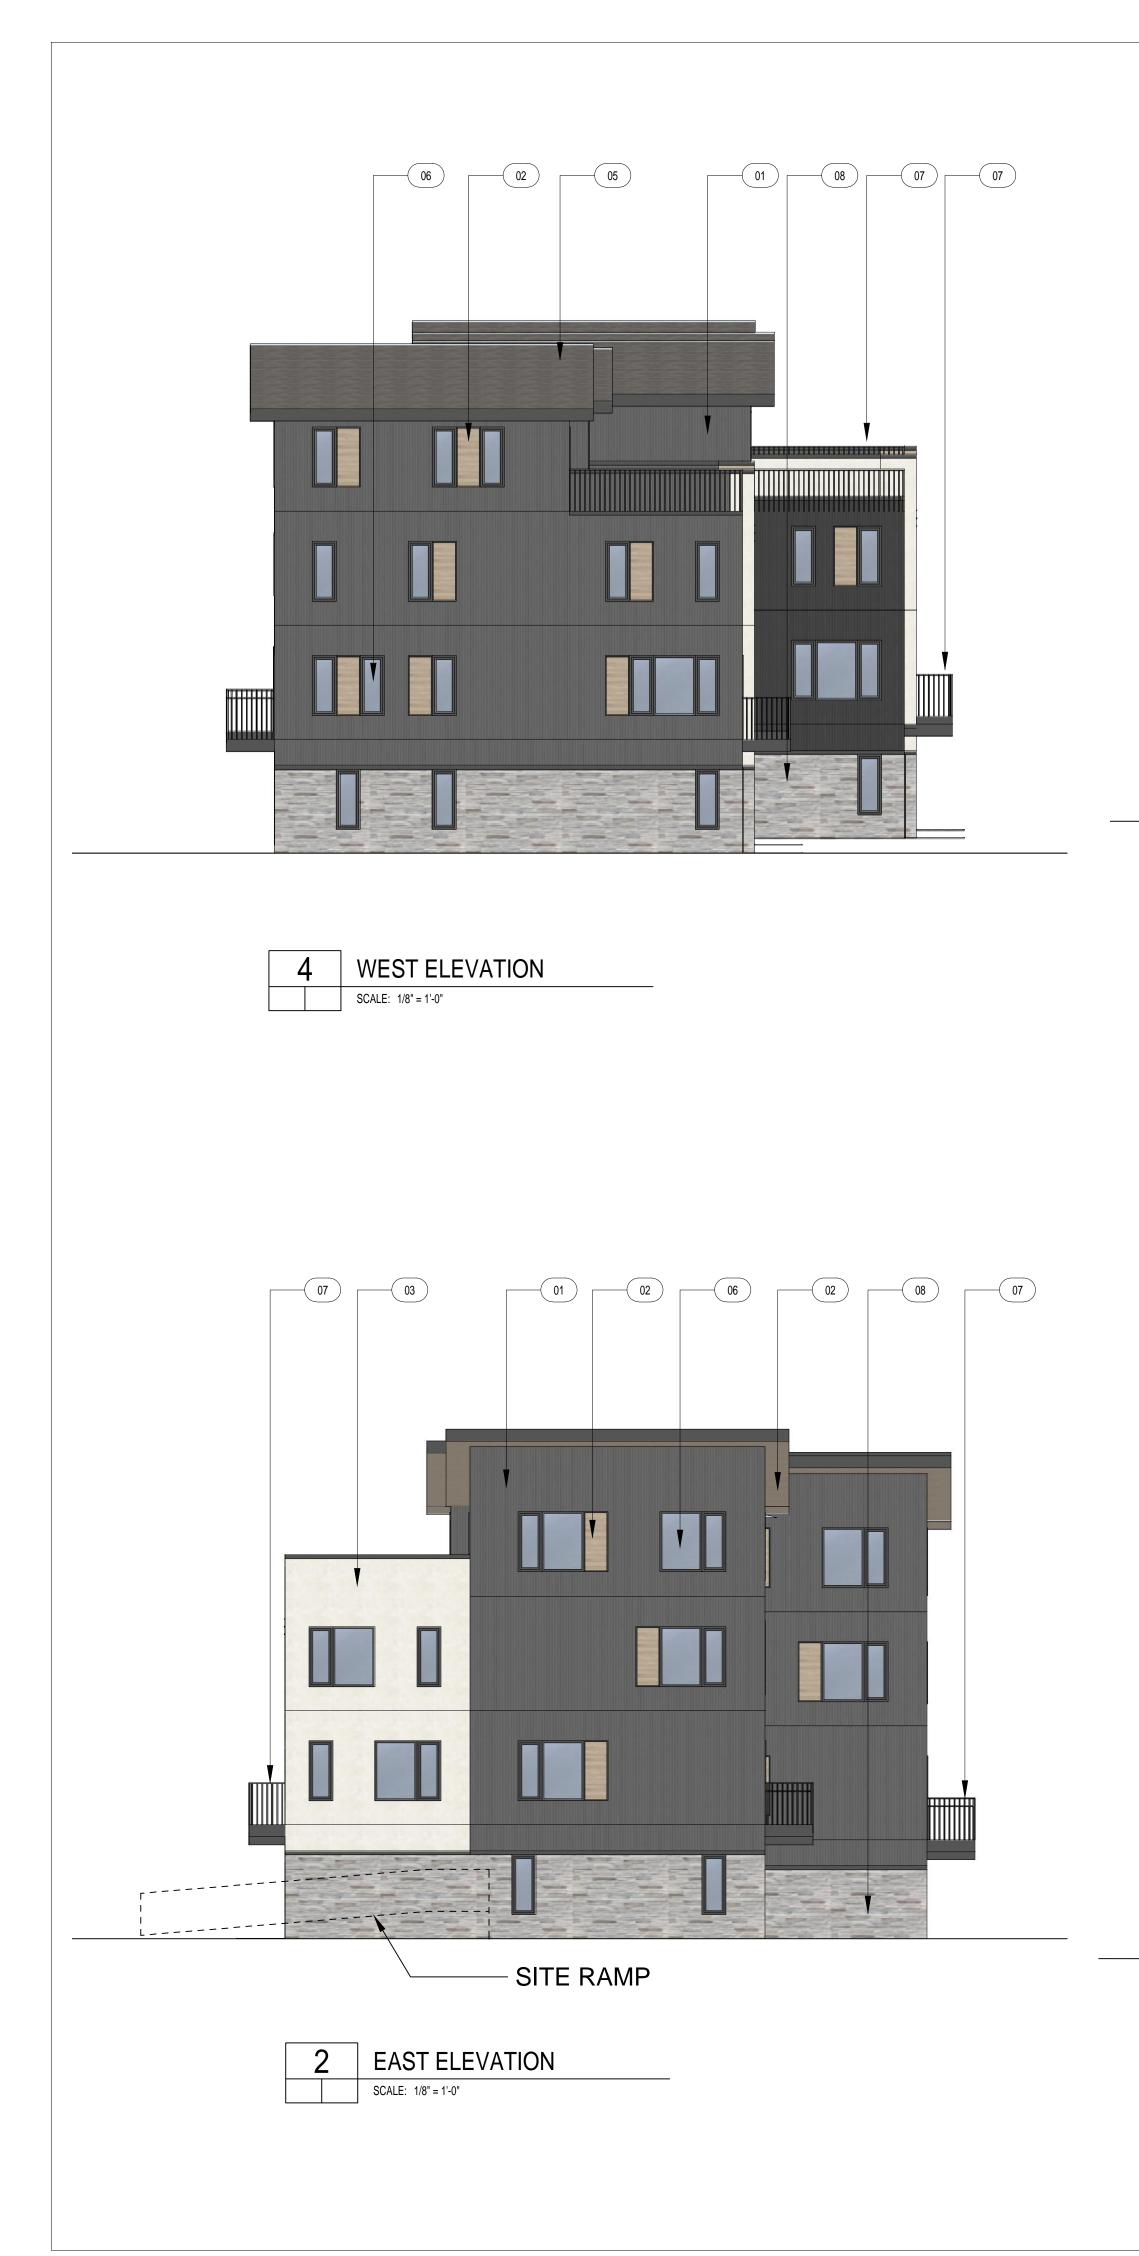

APPROVAL STAMPS:

| 1 | FLOOR PL             |
|---|----------------------|
|   | SCALE: 3/16" = 1'-0" |

TOWNHOME BUILDING #1 7 TOTAL UNITS (2) 20'-W UNITS (5) 16'-W UNITS

2 SECOND FLOOR PLAN SCALE: 1/10" = 1'-0"