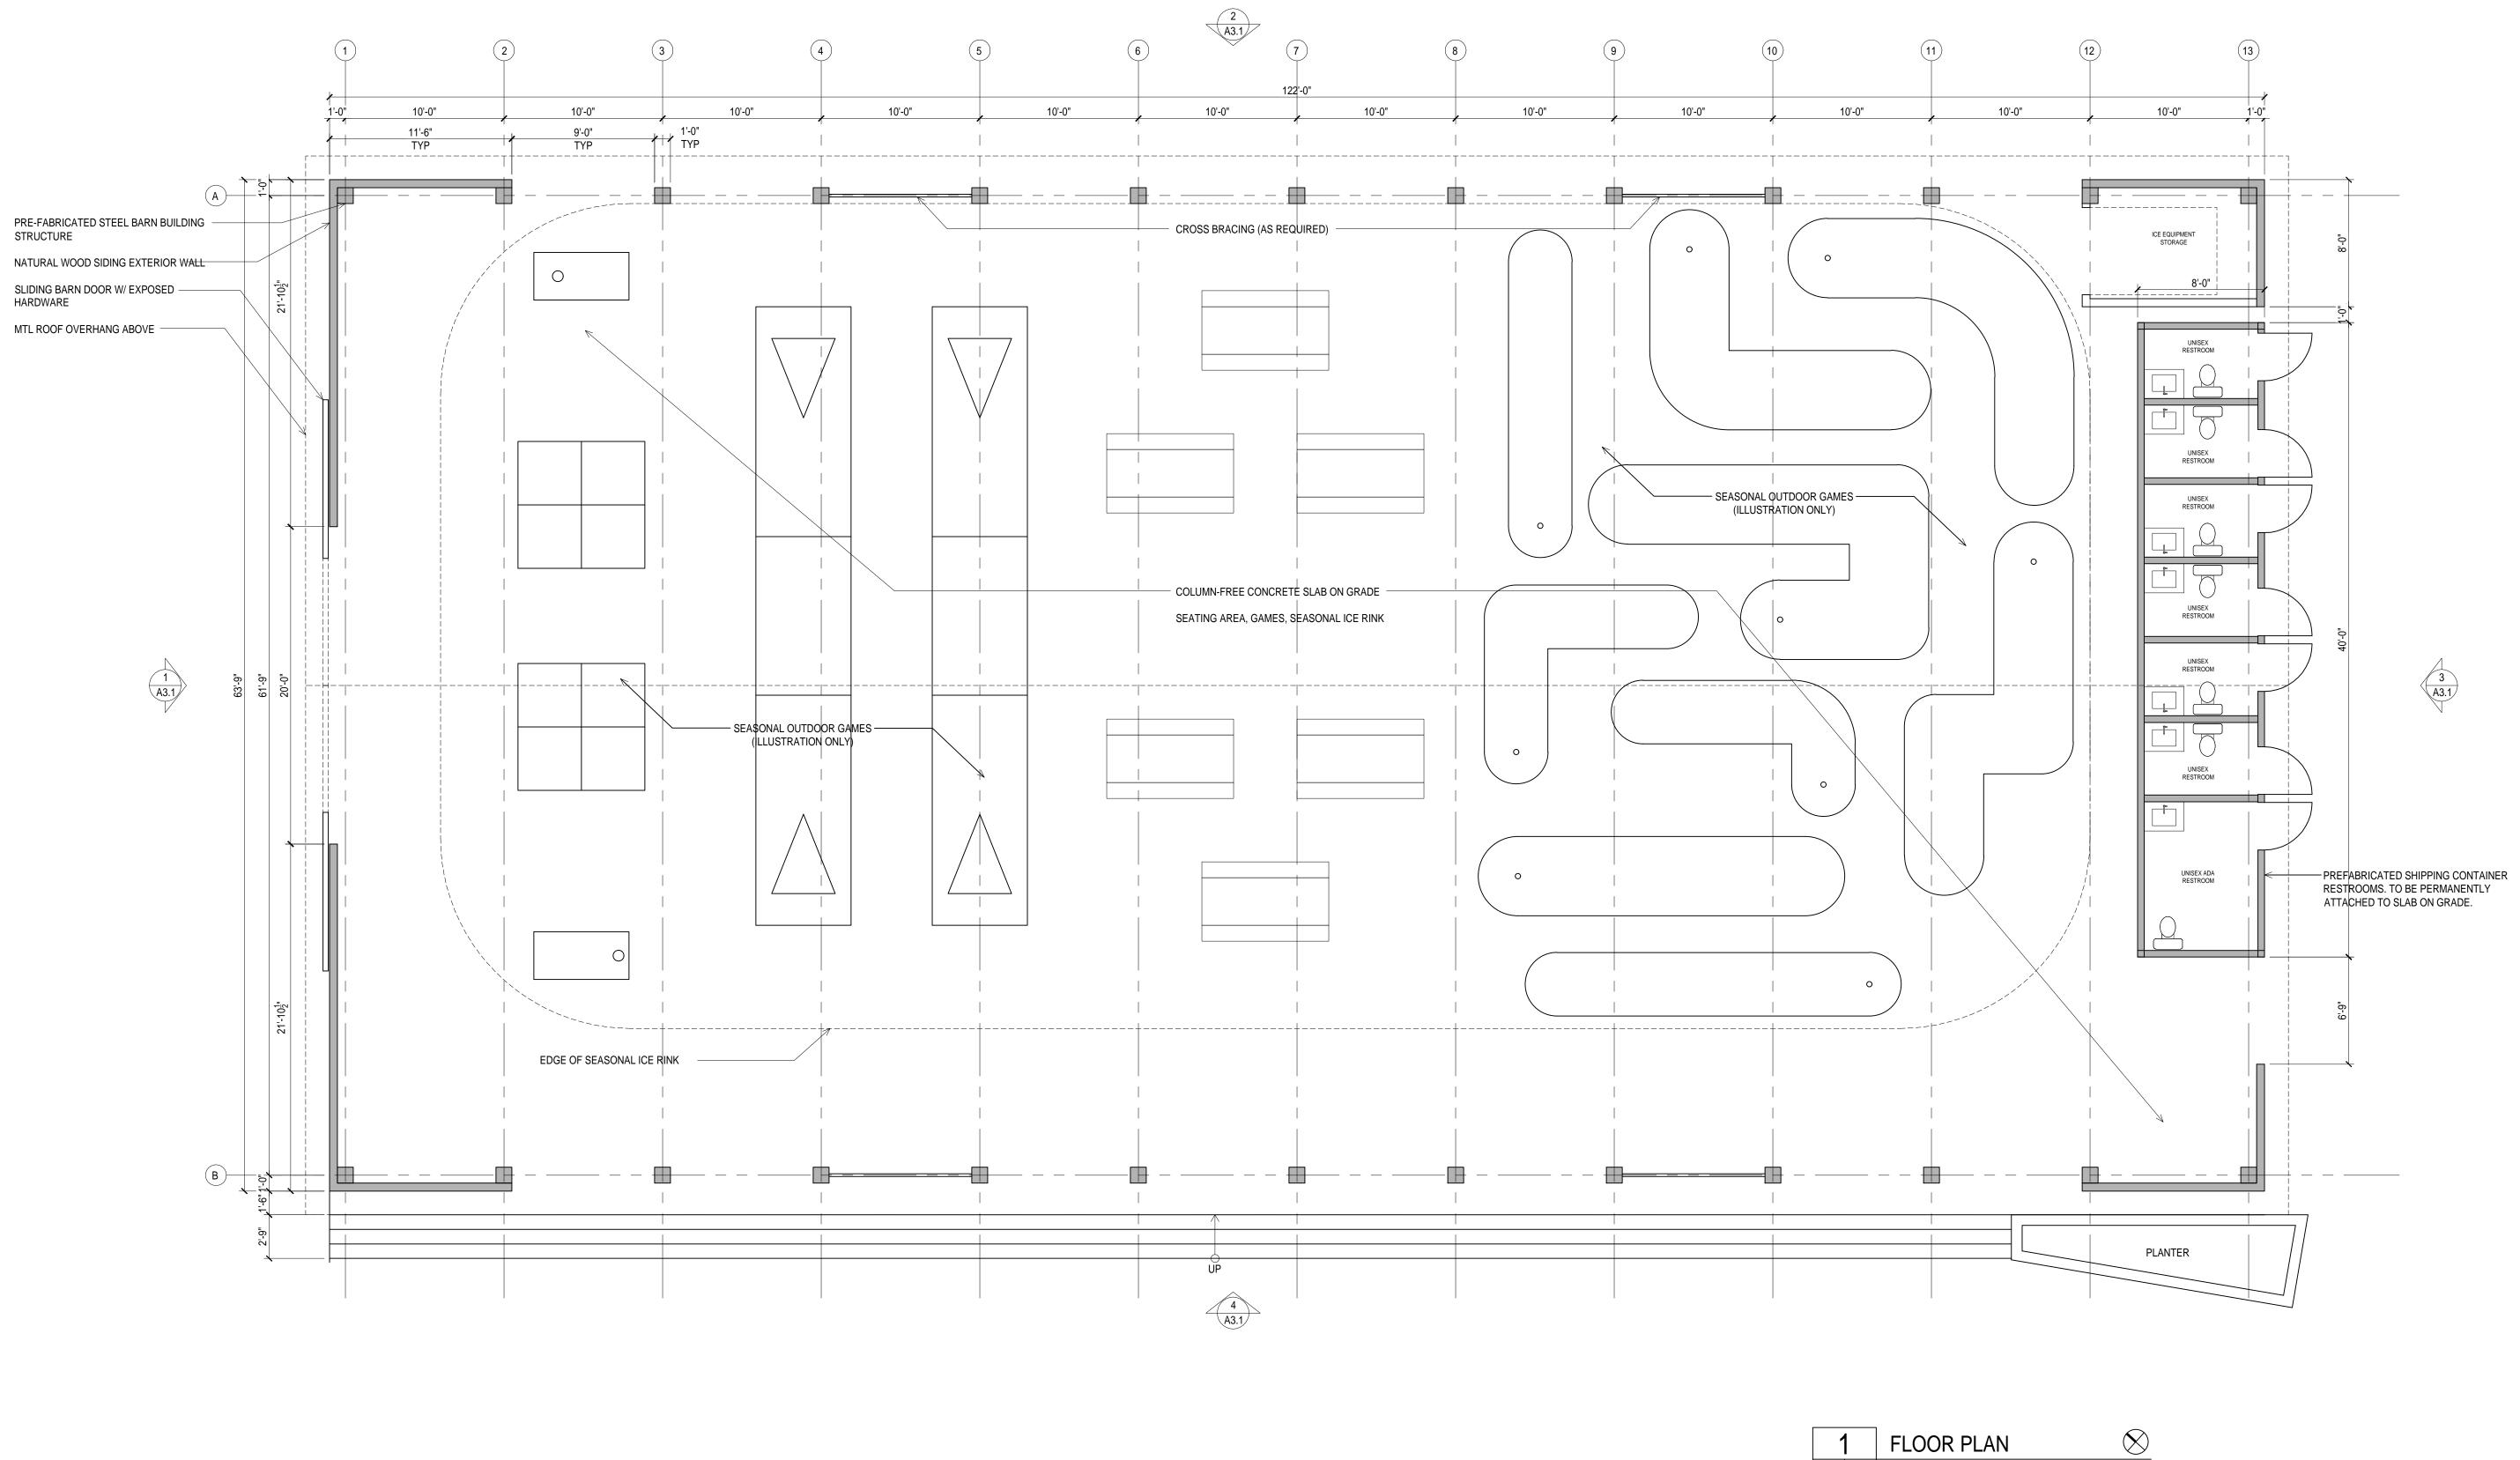

APPROVAL STAMPS:

| 1 | FLOOR PL             |
|---|----------------------|
|   | SCALE: 3/16" = 1'-0" |

TOWNHOME BUILDING #1 7 TOTAL UNITS (2) 20'-W UNITS (5) 16'-W UNITS

2 SECOND FLOOR PLAN SCALE: 1/10" = 1'-0"