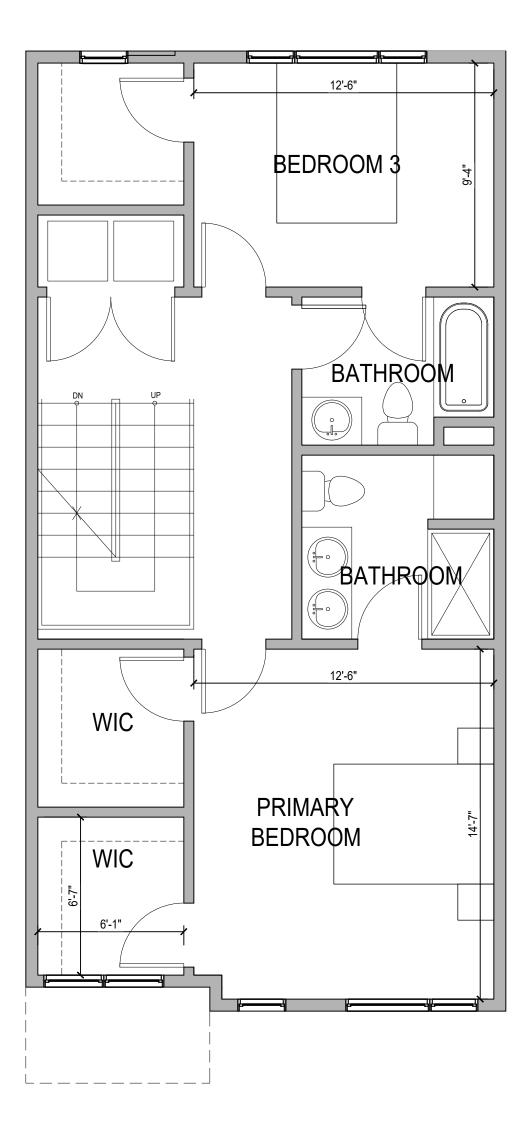

APPROVAL STAMPS:

| 1 | FLOOR PL             |
|---|----------------------|
|   | SCALE: 3/16" = 1'-0" |

TOWNHOME BUILDING #1 7 TOTAL UNITS (2) 20'-W UNITS (5) 16'-W UNITS

2 SECOND FLOOR PLAN SCALE: 1/10" = 1'-0"