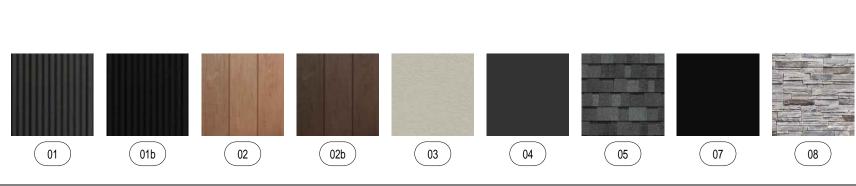

| GINEERS GINEER | Basecamp<br>Basecamp<br>Coutdoor<br>ACE<br>Plaza<br>prings, CO<br>DUSE #2<br>DATE:<br>DATE:<br>DRAWN BY: |



| 4 | WEST ELEVATION      |
|---|---------------------|
|   | SCALE: 1/8" = 1'-0" |









| 3 | NORTH ELEVATION     |
|---|---------------------|
|   | SCALE: 1/8" = 1'-0" |

08 05 07 02 <u> 12 </u>]3 Y \_\_\_\_\_ \_\_\_\_\_ \_\_\_\_\_

EXISTING GRADE

6669 - 6672'



MATERIAL LEGEND 7/8" CORRUGATED MTL. SIDING (ANTIQUE BRONZE & BLACK)
WOOD TEXTURED FIBER BOARD PLANKS (NATURAL & DARK)
PTD EXTERIOR INSULATION SYSTEM
PAINTED METAL TRIM (ANTIQUE BRONZE & BLACK)
ASPHALT SHINGLE ROOF - BLACK
ANDERSEN 100 SERIES FIBERGLASS WINDOWS
PAINTED VIETE AND AN ON A DOMESTICAL STREED AND A DOMESTI



| TRANSPAREN | CY CALCULA | TIONS |       |       |
|------------|------------|-------|-------|-------|
|            | NORTH      | SOUTH | EAST  | WEST  |
| 4TH FLOOR: | 32.7%      | 21.8% | 16.3% | 15.4% |
| 3RD FLOOR: | 33.0%      | 23.1% | 10.8% | 17.6% |
| 2ND FLOOR: | 36.5%      | 33.1% | 18.2% | 18.1% |
| 1ST FLOOR: | 24.8%      | 4.4%  | 8.1%  | 15.5% |

| 3         3/28/2022         Development           2         11/09/2021         Development           1         8/06/2021         Development                                                                                                                                                                       | t Plan Submittal #4<br>t Plan Submittal #3<br>t Plan Submittal #2<br>nt Plan Submittal<br>scription |
|-------------------