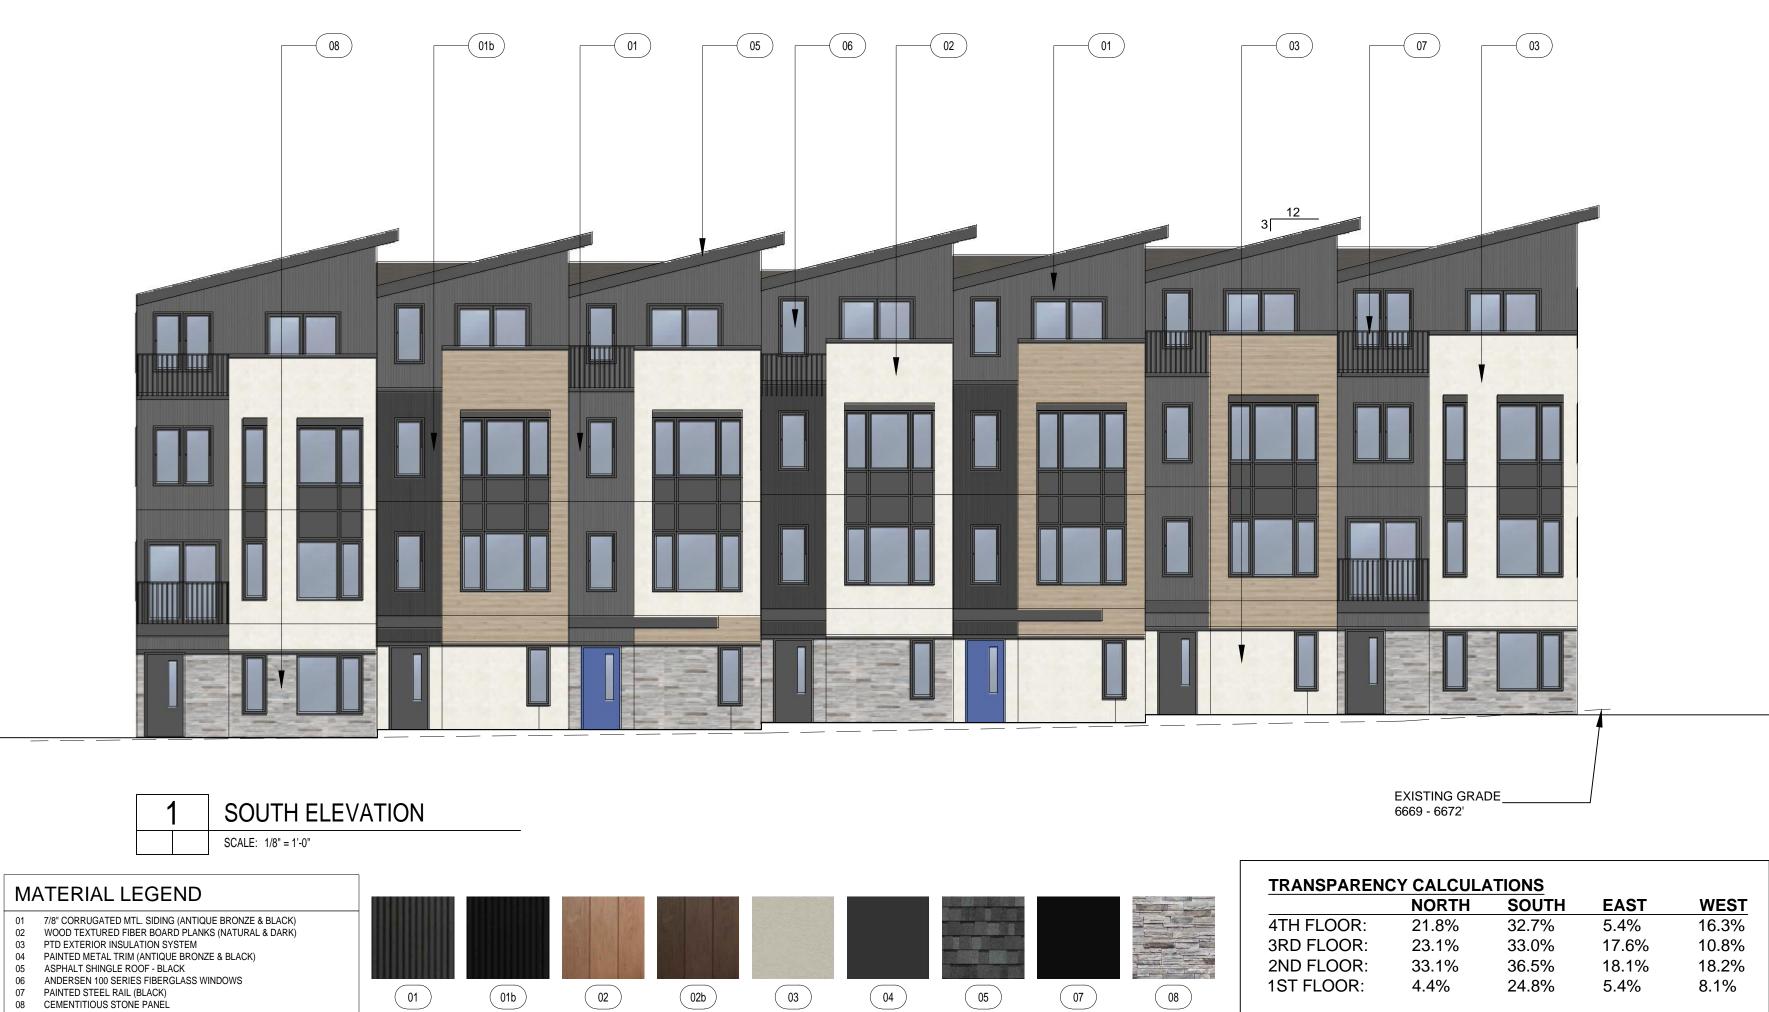

APPROVAL STAMPS:

| 1 | FLOOR PL             |
|---|----------------------|
|   | SCALE: 3/16" = 1'-0" |

TOWNHOME BUILDING #1 7 TOTAL UNITS (2) 20'-W UNITS (5) 16'-W UNITS

2 SECOND FLOOR PLAN SCALE: 1/10" = 1'-0"