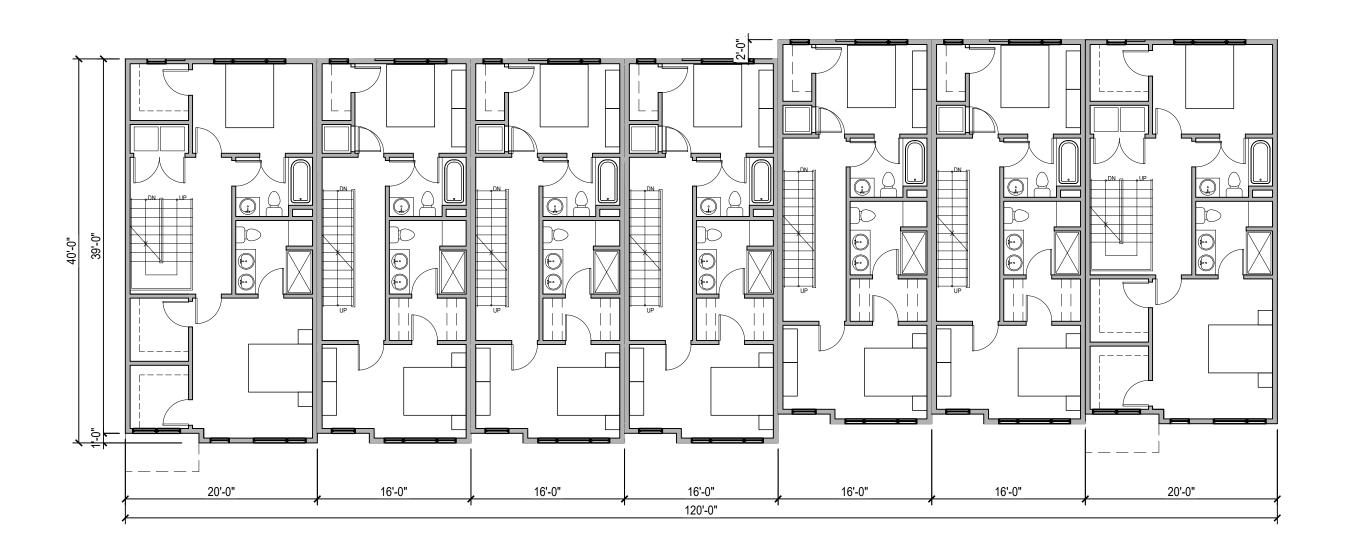

APPROVAL STAMPS:

| 1 | FLOOR PL             |
|---|----------------------|
|   | SCALE: 3/16" = 1'-0" |

TOWNHOME BUILDING #1 7 TOTAL UNITS (2) 20'-W UNITS (5) 16'-W UNITS

2 SECOND FLOOR PLAN SCALE: 1/10" = 1'-0"