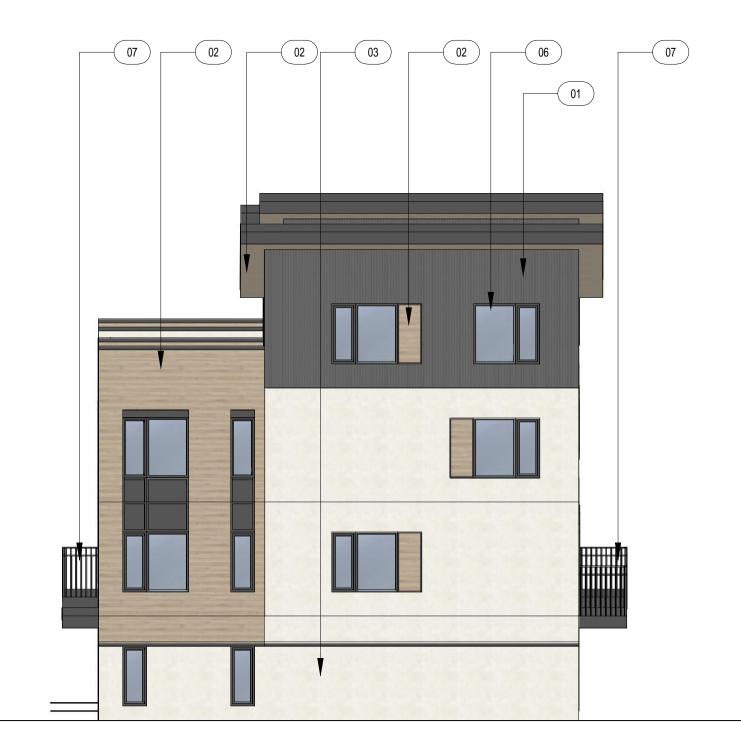

APPROVAL STAMPS:

| 1 | FLOOR PL             |
|---|----------------------|
|   | SCALE: 3/16" = 1'-0" |

TOWNHOME BUILDING #1 7 TOTAL UNITS (2) 20'-W UNITS (5) 16'-W UNITS

2 SECOND FLOOR PLAN SCALE: 1/10" = 1'-0"