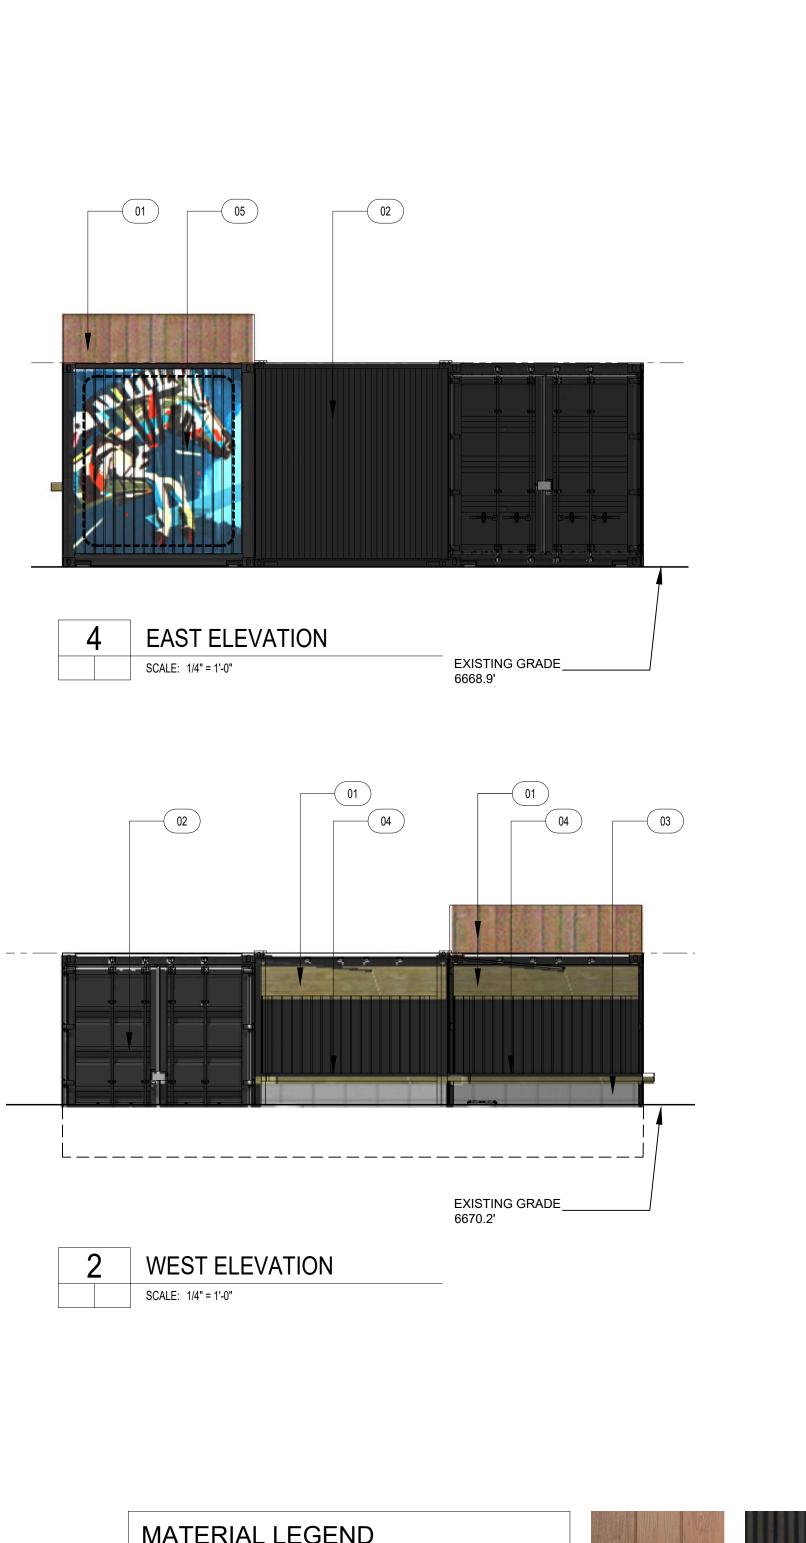

APPROVAL STAMPS:

| 1 | FLOOR PL             |
|---|----------------------|
|   | SCALE: 3/16" = 1'-0" |

TOWNHOME BUILDING #1 7 TOTAL UNITS (2) 20'-W UNITS (5) 16'-W UNITS

2 SECOND FLOOR PLAN SCALE: 1/10" = 1'-0"