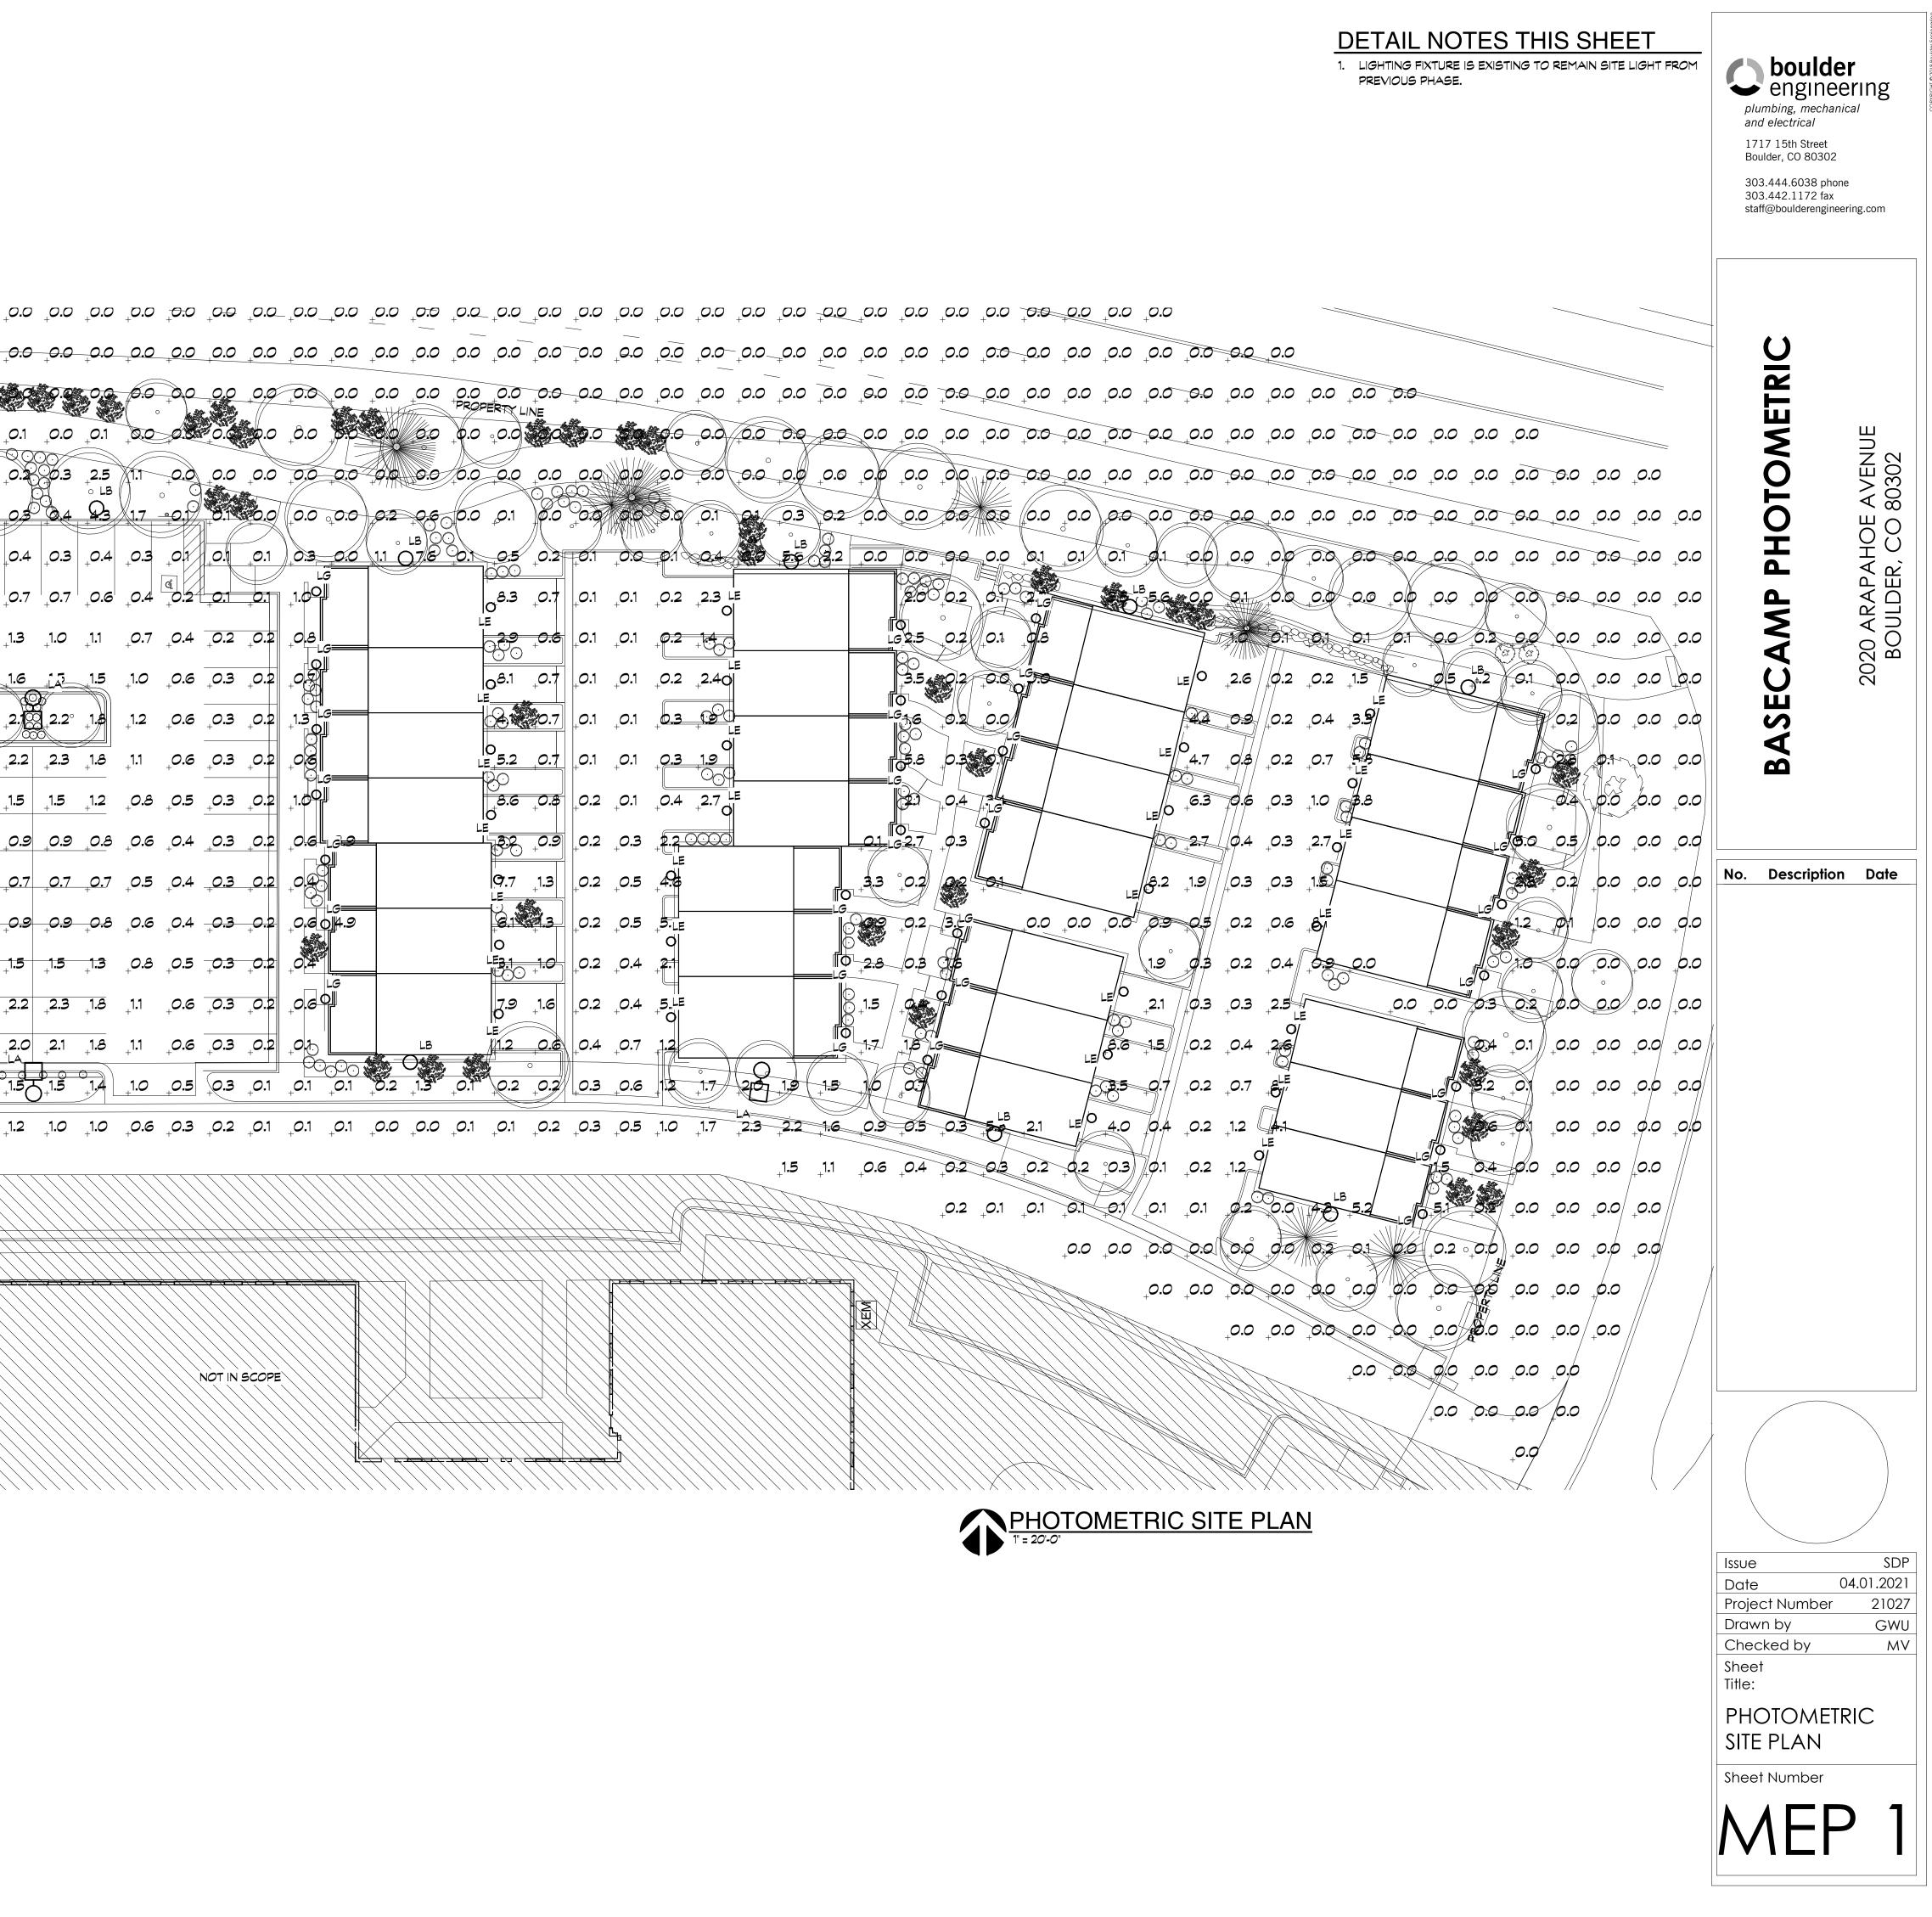

| 3         3/28/2022         Development Plance           2         11/09/2021         Development Plance           1         8/06/2021         Development Plance | an Submittal #                |
|-------------------------------------------------------------------------------------------------------------------------------------------------------------------|-------------------------------|
| No. Date Descr<br>SUBMISSIONS & RE                                                                                                                                |                               |
| OWNER<br>May Riegler Properties<br>2201 Wisconsin Avenue NW S                                                                                                     | wite 200                      |
| Washington, DC 20007<br>PO Box 881330<br>Steamboat Springs, CO 80488                                                                                              | Suite 200                     |
| ARCHITECT                                                                                                                                                         |                               |
| κΔ                                                                                                                                                                | s a                           |
| KEVIN & ASAKO SPERRY AR<br>3318 N. Columbus Street                                                                                                                | CHITECTURE                    |
| Arlington, VA 22207<br>T.312.636.3248 / 312.636.4252<br>www.kasa-arch.com                                                                                         | 2                             |
| STRUCTURAL ENGINEER                                                                                                                                               |                               |
|                                                                                                                                                                   |                               |
| M.E.P. & F.P. ENGINEERS                                                                                                                                           |                               |
|                                                                                                                                                                   |                               |
|                                                                                                                                                                   |                               |
| CIVIL ENGINEER                                                                                                                                                    |                               |
| LANDMARK CONSULTANTS,<br>141 9th Street<br>PO Box 774943                                                                                                          |                               |
| Steamboat Springs, Colorado 8<br>T.970.871.9494                                                                                                                   | 30477                         |
| LANDSCAPE ARCHITECT                                                                                                                                               |                               |
|                                                                                                                                                                   |                               |
|                                                                                                                                                                   |                               |
| GENERAL CONTRACTOR                                                                                                                                                |                               |
|                                                                                                                                                                   |                               |
| PROJECT LOCATION                                                                                                                                                  |                               |
|                                                                                                                                                                   | -                             |
| Steamboat Bas<br>Residential & O                                                                                                                                  |                               |
| Residential & O<br>Amenity Space                                                                                                                                  | a                             |
| Residential & O<br>Amenity Space<br>1901 Curve Plaza<br>Steamboat Springs,                                                                                        | a                             |
| Residential & O<br>Amenity Space<br>1901 Curve Plaza<br>Steamboat Springs,                                                                                        | a                             |
| Residential & O<br>Amenity Space<br>1901 Curve Plaza<br>Steamboat Springs,<br>DRAWING TITLE                                                                       | a                             |
| Residential & O<br>Amenity Space<br>1901 Curve Plaza<br>Steamboat Springs,<br>DRAWING TITLE                                                                       | DATE:<br>08/03/21             |
| Residential & O<br>Amenity Space<br>1901 Curve Plaza<br>Steamboat Springs,<br>DRAWING TITLE                                                                       | a<br>CO<br>DATE:              |
| Residential & O<br>Amenity Space<br>1901 Curve Plaza<br>Steamboat Springs,<br>DRAWING TITLE                                                                       | DATE:<br>08/03/21<br>DRAWN BY |

APPROVAL STAMPS:

PROJECT NO:

DRAWING NO:

A 1.1

| 2 11                                                                                         | 28/2022<br>/09/202 <sup>·</sup>                                                                                                               | Develo                                               | oment F                                                      | Plan Submitta<br>Plan Submitta                                                             | al #2 |
|----------------------------------------------------------------------------------------------|-----------------------------------------------------------------------------------------------------------------------------------------------|------------------------------------------------------|--------------------------------------------------------------|--------------------------------------------------------------------------------------------|-------|
| No.                                                                                          | 06/2021<br>Date                                                                                                                               |                                                      | Dese                                                         | t Plan Submit<br>cription<br>EVISIONS                                                      |       |
| OWNE                                                                                         |                                                                                                                                               | 55IUN                                                | σακ                                                          | EVISION                                                                                    | 5     |
| 2201                                                                                         | l Wisco                                                                                                                                       | Properties                                           | le NW                                                        | Suite 200                                                                                  |       |
| Was<br>PO B                                                                                  | hington<br>3ox 881                                                                                                                            | , DC 2000                                            | 7                                                            |                                                                                            |       |
|                                                                                              |                                                                                                                                               | . J-, J                                              |                                                              |                                                                                            |       |
| ARCH                                                                                         | IIECT                                                                                                                                         |                                                      |                                                              |                                                                                            |       |
|                                                                                              | K                                                                                                                                             | Α                                                    |                                                              | S                                                                                          | A     |
| 3318                                                                                         | 3 N. Col                                                                                                                                      | umbus Str                                            |                                                              | RCHITECTU                                                                                  | RE    |
| T.31                                                                                         | 2.636.3                                                                                                                                       | A 22207<br>248 / 312.<br>Irch.com                    | 636.42                                                       | 52                                                                                         |       |
|                                                                                              |                                                                                                                                               | ENGINE                                               | ER                                                           |                                                                                            |       |
|                                                                                              |                                                                                                                                               |                                                      |                                                              |                                                                                            |       |
| <br>V.E.P.                                                                                   | & F.P.                                                                                                                                        | ENGINEE                                              | RS                                                           |                                                                                            |       |
| M.E.P.                                                                                       | & F.P.                                                                                                                                        | ENGINEE                                              | RS                                                           |                                                                                            |       |
| M.E.P.                                                                                       | & F.P.                                                                                                                                        | ENGINEE                                              | RS                                                           |                                                                                            |       |
|                                                                                              | & F.P. I                                                                                                                                      |                                                      | RS                                                           |                                                                                            |       |
| CIVIL E<br>LAN<br>141                                                                        | ENGINE<br>DMARK<br>9th Stre                                                                                                                   | ER<br>CONSUL                                         |                                                              | s, INC.                                                                                    |       |
| CIVIL E<br>LAN<br>141<br>PO E<br>Stea                                                        | ENGINE<br>DMARK<br>9th Stre<br>3ox 774                                                                                                        | ER<br>CONSUL<br>et<br>943<br>Springs, C              | TANTS                                                        |                                                                                            |       |
| CIVIL E<br>LAN<br>141<br>PO E<br>Stea<br>T.97                                                | ENGINE<br>DMARK<br>9th Stre<br>3ox 774<br>imboat \$<br>0.871.9                                                                                | ER<br>CONSUL<br>et<br>943<br>Springs, C<br>494       | TANTS                                                        |                                                                                            |       |
| CIVIL E<br>LAN<br>141<br>PO E<br>Stea<br>T.97                                                | ENGINE<br>DMARK<br>9th Stre<br>3ox 774<br>imboat \$<br>0.871.9                                                                                | ER<br>CONSUL<br>et<br>943<br>Springs, C              | TANTS                                                        |                                                                                            |       |
| CIVIL E<br>LAN<br>141<br>PO E<br>Stea<br>T.97                                                | ENGINE<br>DMARK<br>9th Stre<br>3ox 774<br>imboat \$<br>0.871.9                                                                                | ER<br>CONSUL<br>et<br>943<br>Springs, C<br>494       | TANTS                                                        |                                                                                            |       |
| CIVIL E<br>LAN<br>141<br>PO E<br>Stea<br>T.97                                                | ENGINE<br>DMARK<br>9th Stre<br>3ox 774<br>imboat \$<br>0.871.9                                                                                | ER<br>CONSUL<br>et<br>943<br>Springs, C<br>494       | TANTS                                                        |                                                                                            |       |
| CIVIL E<br>LAN<br>141<br>PO E<br>Stea<br>T.97                                                | ENGINE<br>9th Stre<br>3ox 774<br>mboat \$<br>0.871.9                                                                                          | ER<br>CONSUL<br>et<br>943<br>Springs, C<br>494       | TANTS<br>olorado<br>CT                                       |                                                                                            |       |
| CIVIL E<br>LAN<br>141<br>PO E<br>Stea<br>T.97                                                | ENGINE<br>9th Stre<br>3ox 774<br>mboat \$<br>0.871.9                                                                                          | ER<br>CONSUL<br>943<br>Springs, C<br>494             | TANTS<br>olorado<br>CT                                       |                                                                                            |       |
| CIVIL E<br>LAN<br>141<br>PO E<br>Stea<br>T.97                                                | ENGINE<br>9th Stre<br>3ox 774<br>mboat \$<br>0.871.9                                                                                          | ER<br>CONSUL<br>943<br>Springs, C<br>494             | TANTS<br>olorado<br>CT                                       |                                                                                            |       |
| CIVIL E<br>LAN<br>141<br>PO E<br>Stea<br>T.97<br>LANDS                                       | ENGINE<br>9th Stre<br>3ox 774<br>mboat \$<br>0.871.9<br>SCAPE                                                                                 | ER<br>CONSUL<br>943<br>Springs, C<br>494<br>ARCHITEC | TANTS<br>olorado<br>CT                                       |                                                                                            |       |
| CIVIL E<br>LAN<br>141<br>PO E<br>Stea<br>T.97<br>LANDS                                       | ENGINE<br>DMARK<br>9th Stre<br>3ox 774<br>mboat \$<br>0.871.9<br>SCAPE                                                                        | ER<br>CONSUL<br>943<br>Springs, C<br>494<br>ARCHITEC | TANTS<br>olorado<br>CT<br>DR                                 | 80477<br>Secam                                                                             | -     |
| CIVIL E<br>LAN<br>141<br>PO E<br>Stea<br>T.97<br>LANDS<br>GENEI                              | ENGINE<br>DMARK<br>9th Stre<br>30x 774<br>mboat \$<br>0.871.9<br>SCAPE                                                                        | ER<br>CONSUL<br>943<br>Springs, C<br>494<br>ARCHITEC | TANTS<br>olorado<br>CT<br>DR<br>Bas                          | <sup>80477</sup><br>secam<br>Dutdoc                                                        | -     |
| CIVIL E<br>LAN<br>141<br>PO E<br>Stea<br>T.97<br>LANDS<br>GENEI                              | ENGINE<br>DMARK<br>9th Stre<br>30x 774<br>imboat \$<br>0.871.9<br>SCAPE /<br>SCAPE /<br>RAL CO                                                | ER<br>CONSUL<br>943<br>Springs, C<br>494<br>ARCHITEC | TANTS<br>olorado<br>CT<br>DR<br>Bas<br>Vace<br>rve Pla       | 80477<br>Secam<br>Dutdoc                                                                   | -     |
| CIVIL E<br>LAN<br>141<br>PO E<br>Stea<br>T.97<br>LANDS                                       | ENGINE<br>DMARK<br>9th Stre<br>30x 774<br>imboat \$<br>0.871.9<br>SCAPE /<br>SCAPE /<br>RAL CO                                                | ER<br>CONSUL<br>943<br>Springs, C<br>494<br>ARCHITEC | TANTS<br>olorado<br>CT<br>DR<br>Bas<br>Vace<br>rve Pla       | 80477<br>Secam<br>Dutdoc                                                                   | -     |
| CIVIL E<br>LAN<br>141<br>PO E<br>Stea<br>T.97<br>LANDS<br>GENEI<br>PROJE<br>St<br>At         | ENGINE<br>DMARK<br>9th Stre<br>30x 774<br>mboat \$<br>0.871.9<br>SCAPE A<br>SCAPE A<br>RAL CO<br>ECT LOO<br>ESID<br>ECT LOO<br>ESID<br>ENGINE | ER<br>CONSUL<br>943<br>Springs, C<br>494<br>ARCHITEC | TANTS<br>olorado<br>CT<br>DR<br>Bas<br>DR<br>Bas<br>CT<br>DR | 80477<br>Secam<br>Dutdoc<br>P<br>za<br>s, CO                                               | -     |
| CIVIL E<br>LAN<br>141<br>PO E<br>Stea<br>T.97<br>LANDS<br>GENEI<br>PROJE<br>St<br>At<br>DRAW | ENGINE<br>DMARK<br>9th Stre<br>30x 774<br>mboat \$<br>0.871.9<br>SCAPE A<br>SCAPE A<br>RAL CO<br>ECT LOO<br>ESID<br>ECT LOO<br>ESID<br>ENGINE | ER<br>CONSUL<br>943<br>Springs, C<br>494<br>ARCHITEC | TANTS<br>olorado<br>CT<br>DR<br>Bas<br>DR<br>Bas<br>CT<br>DR | 80477<br>Secam<br>Dutdoc<br>P<br>za<br>s, CO                                               | -     |
| CIVIL E<br>LAN<br>141<br>PO E<br>Stea<br>T.97<br>LANDS                                       | ENGINE<br>DMARK<br>9th Stre<br>30x 774<br>mboat \$<br>0.871.9<br>SCAPE A<br>SCAPE A<br>RAL CO<br>ECT LOO<br>ESID<br>ECT LOO<br>ESID<br>ENGINE | ER<br>CONSUL<br>943<br>Springs, C<br>494<br>ARCHITEC | TANTS<br>olorado<br>CT<br>DR<br>Bas<br>DR<br>Bas<br>CT<br>DR | 80477<br>Secam<br>Dutdoc<br>P<br>za<br>s, CO                                               | -     |
| CIVIL E<br>LAN<br>141<br>PO E<br>Stea<br>T.97<br>LANDS<br>GENEI<br>PROJE<br>St<br>At<br>DRAW | ENGINE<br>DMARK<br>9th Stre<br>30x 774<br>mboat \$<br>0.871.9<br>SCAPE A<br>SCAPE A<br>RAL CO<br>ECT LOO<br>ESID<br>ECT LOO<br>ESID<br>ENGINE | ER<br>CONSUL<br>943<br>Springs, C<br>494<br>ARCHITEC | TANTS<br>olorado<br>CT<br>DR<br>Bas<br>DR<br>Bas<br>CT<br>DR | 80477<br>Secam<br>Dutdoc<br>E<br>Za<br>S, CO                                               | br    |
| CIVIL E<br>LAN<br>141<br>PO E<br>Stea<br>T.97<br>LANDS                                       | ENGINE<br>DMARK<br>9th Stre<br>30x 774<br>mboat \$<br>0.871.9<br>SCAPE A<br>SCAPE A<br>RAL CO<br>ECT LOO<br>ESID<br>ECT LOO<br>ESID<br>ENGINE | ER<br>CONSUL<br>943<br>Springs, C<br>494<br>ARCHITEC | TANTS<br>olorado<br>CT<br>DR<br>Bas<br>DR<br>Bas<br>CT<br>DR | 80477<br>Secam<br>Dutdoc<br>E<br>za<br>s, CO                                               | 3Y:   |
| CIVIL E<br>LAN<br>141<br>PO E<br>Stea<br>T.97<br>LANDS                                       | ENGINE<br>DMARK<br>9th Stre<br>30x 774<br>mboat \$<br>0.871.9<br>SCAPE A<br>SCAPE A<br>RAL CO<br>ECT LOO<br>ESID<br>ECT LOO<br>ESID<br>ENGINE | ER<br>CONSUL<br>943<br>Springs, C<br>494<br>ARCHITEC | TANTS<br>olorado<br>CT<br>DR<br>Bas<br>DR<br>Bas<br>CT<br>DR | 80477<br>Secam<br>Dutdoc<br>E<br>za<br>s, CO<br>I<br>N<br>I<br>N<br>I<br>N<br>I<br>CHECKEI | 3Y:   |
| CIVIL E<br>LAN<br>141<br>PO E<br>Stea<br>T.97<br>LANDS                                       | ENGINE<br>DMARK<br>9th Stre<br>30x 774<br>mboat \$<br>0.871.9<br>SCAPE A<br>SCAPE A<br>RAL CO<br>ECT LOO<br>ESID<br>ECT LOO<br>ESID<br>ENGINE | ER<br>CONSUL<br>943<br>Springs, C<br>494<br>ARCHITEC | TANTS<br>olorado<br>CT<br>DR<br>Bas<br>DR<br>Bas<br>CT<br>DR | 80477<br>Secam<br>Dutdoc<br>E<br>S, CO                                                     | 3Y:   |