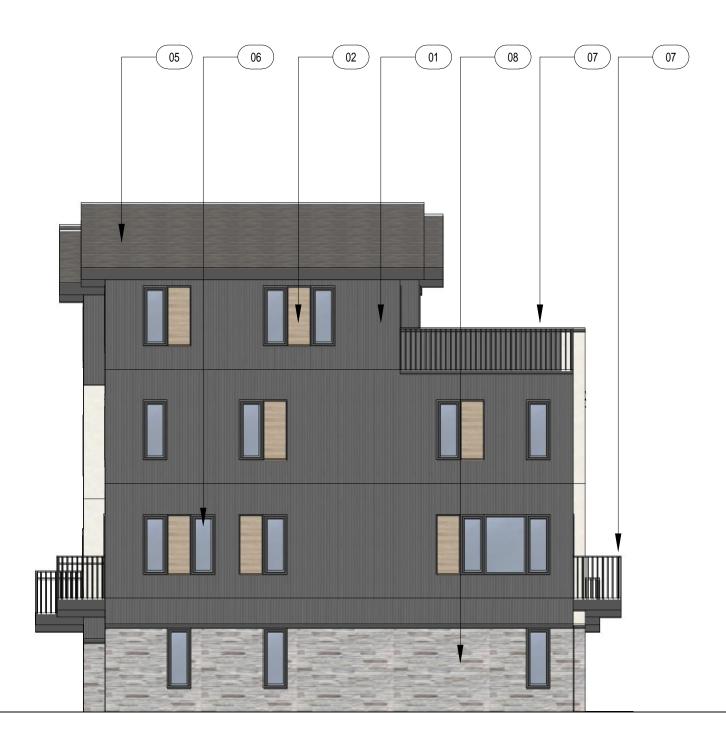

APPROVAL STAMPS:

| 1 | FLOOR PL             |
|---|----------------------|
|   | SCALE: 3/16" = 1'-0" |

TOWNHOME BUILDING #1 7 TOTAL UNITS (2) 20'-W UNITS (5) 16'-W UNITS

2 SECOND FLOOR PLAN SCALE: 1/10" = 1'-0"