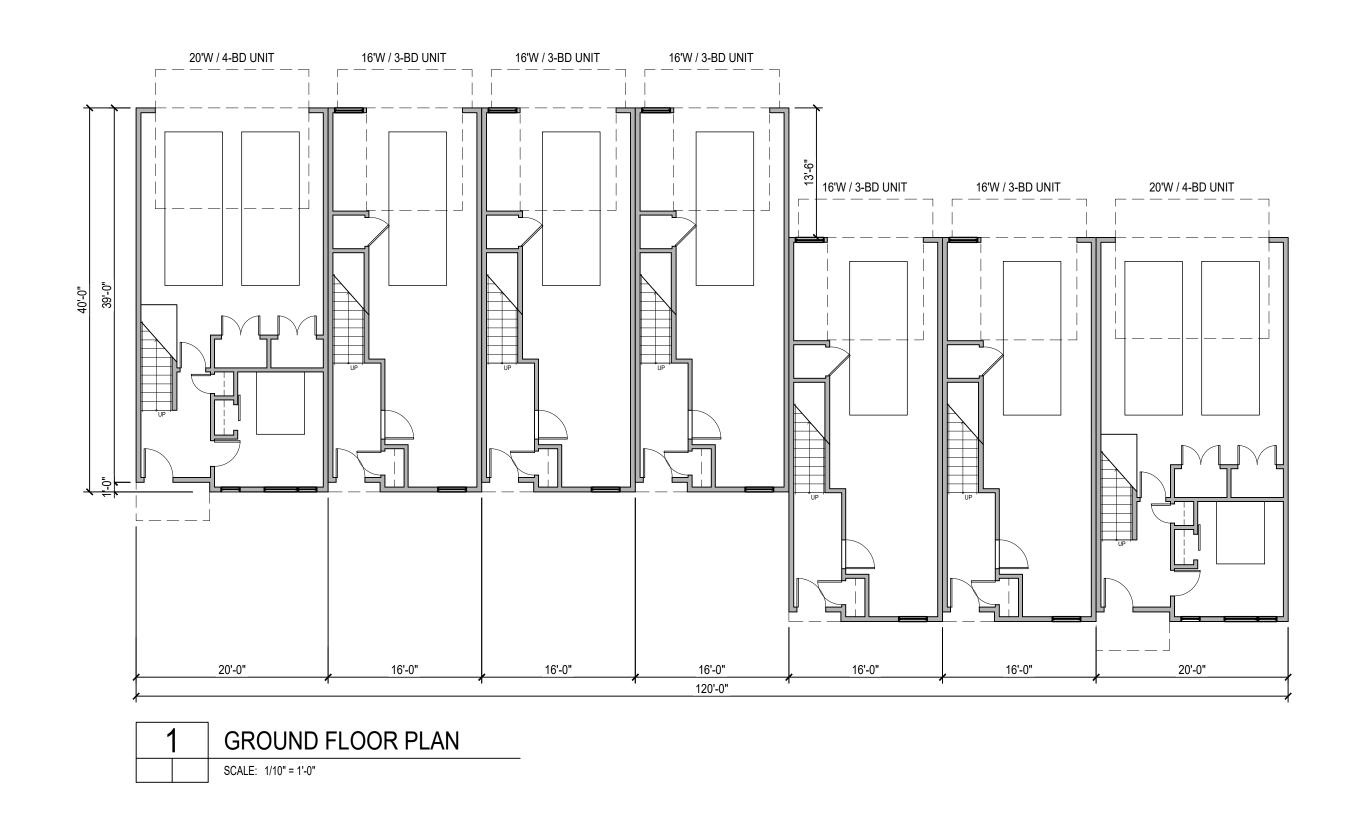

APPROVAL STAMPS:

| 1 | FLOOR PL             |
|---|----------------------|
|   | SCALE: 3/16" = 1'-0" |

TOWNHOME BUILDING #1 7 TOTAL UNITS (2) 20'-W UNITS (5) 16'-W UNITS

2 SECOND FLOOR PLAN SCALE: 1/10" = 1'-0"