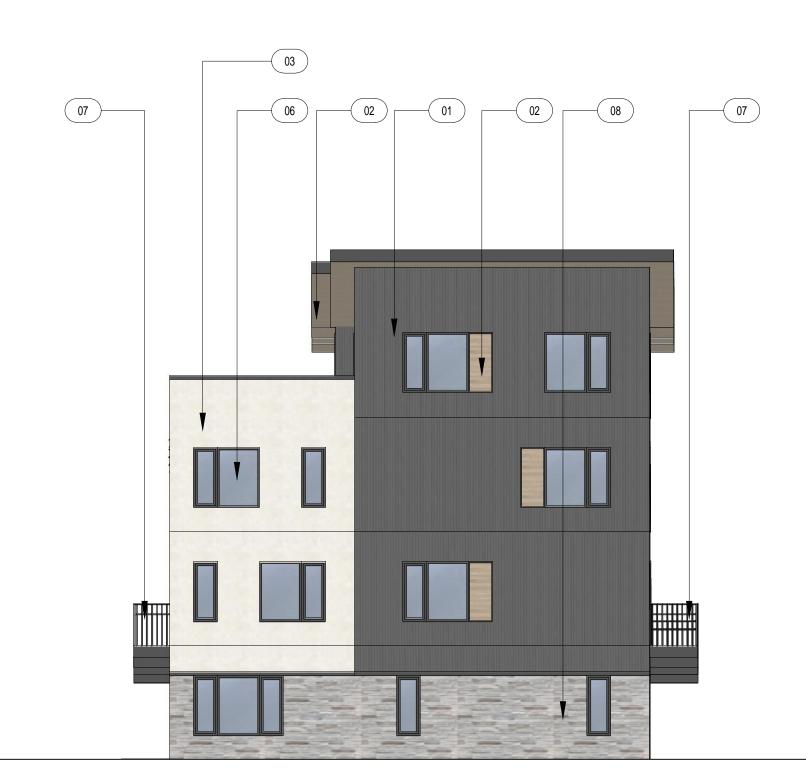

APPROVAL STAMPS:

| 1 | FLOOR PL             |
|---|----------------------|
|   | SCALE: 3/16" = 1'-0" |

TOWNHOME BUILDING #1 7 TOTAL UNITS (2) 20'-W UNITS (5) 16'-W UNITS

2 SECOND FLOOR PLAN SCALE: 1/10" = 1'-0"