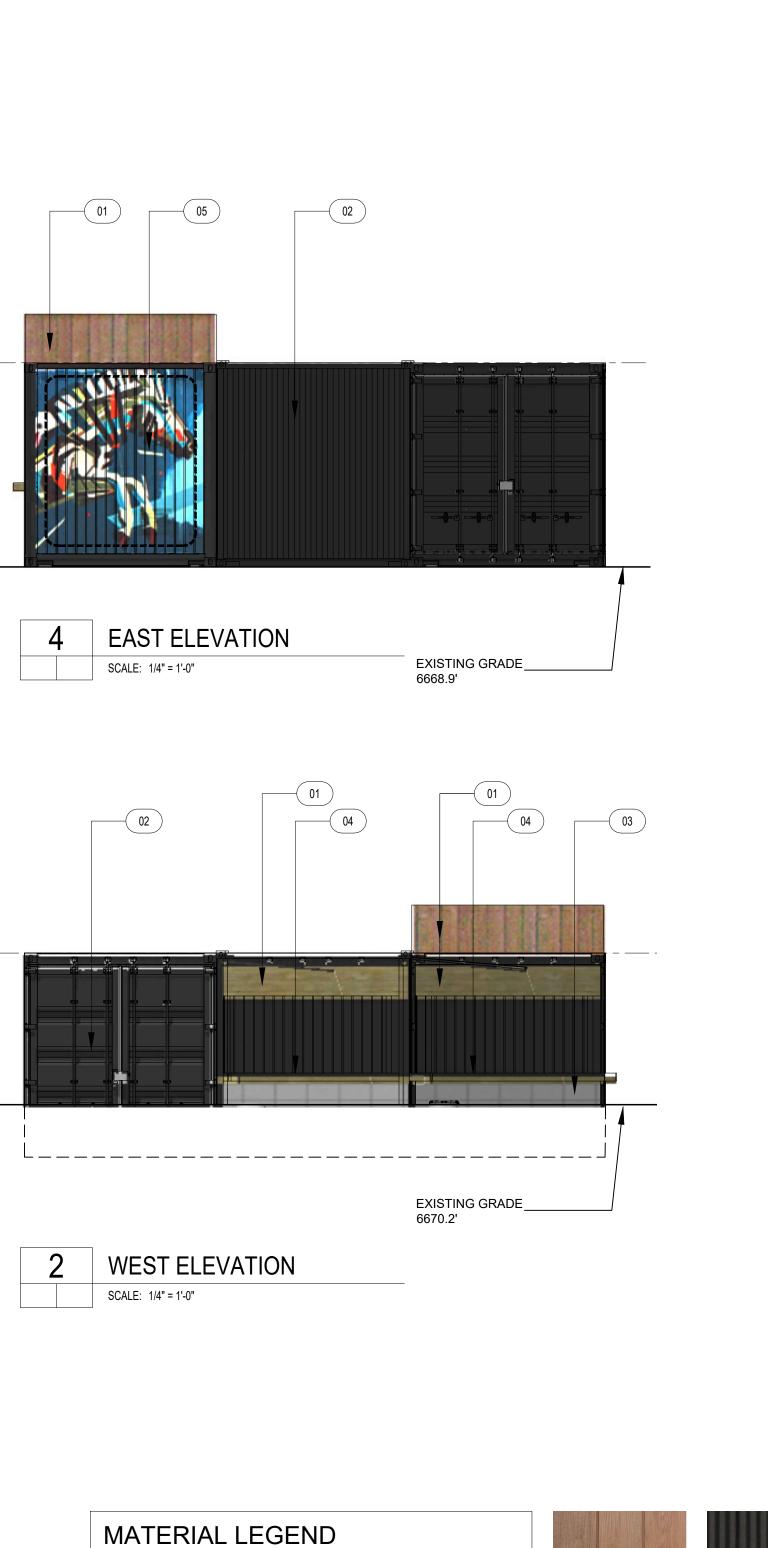

APPROVAL STAMPS:

PROJECT NO:

DRAWING NO:

A 1.1

| 2 11                                                                                         | 28/2022<br>/09/202 <sup>·</sup>                                                                                                               | Develo                                               | oment F                                                      | Plan Submitta<br>Plan Submitta                                                             | al #2 |
|----------------------------------------------------------------------------------------------|-----------------------------------------------------------------------------------------------------------------------------------------------|------------------------------------------------------|--------------------------------------------------------------|--------------------------------------------------------------------------------------------|-------|
| No.                                                                                          | 06/2021<br>Date                                                                                                                               |                                                      | Dese                                                         | t Plan Submit<br>cription<br>EVISIONS                                                      |       |
| OWNE                                                                                         |                                                                                                                                               | 55IUN                                                | σακ                                                          | EVISION                                                                                    | 5     |
| 2201                                                                                         | l Wisco                                                                                                                                       | Properties                                           | le NW                                                        | Suite 200                                                                                  |       |
| Was<br>PO B                                                                                  | hington<br>3ox 881                                                                                                                            | , DC 2000                                            | 7                                                            |                                                                                            |       |
|                                                                                              |                                                                                                                                               | . J-, J                                              |                                                              |                                                                                            |       |
| ARCH                                                                                         | IIECT                                                                                                                                         |                                                      |                                                              |                                                                                            |       |
|                                                                                              | K                                                                                                                                             | Α                                                    |                                                              | S                                                                                          | A     |
| 3318                                                                                         | 3 N. Col                                                                                                                                      | umbus Str                                            |                                                              | RCHITECTU                                                                                  | RE    |
| T.31                                                                                         | 2.636.3                                                                                                                                       | A 22207<br>248 / 312.<br>Irch.com                    | 636.42                                                       | 52                                                                                         |       |
|                                                                                              |                                                                                                                                               | ENGINE                                               | ER                                                           |                                                                                            |       |
|                                                                                              |                                                                                                                                               |                                                      |                                                              |                                                                                            |       |
| <br>V.E.P.                                                                                   | & F.P.                                                                                                                                        | ENGINEE                                              | RS                                                           |                                                                                            |       |
| M.E.P.                                                                                       | & F.P.                                                                                                                                        | ENGINEE                                              | RS                                                           |                                                                                            |       |
| M.E.P.                                                                                       | & F.P.                                                                                                                                        | ENGINEE                                              | RS                                                           |                                                                                            |       |
|                                                                                              | & F.P. I                                                                                                                                      |                                                      | RS                                                           |                                                                                            |       |
| CIVIL E<br>LAN<br>141                                                                        | ENGINE<br>DMARK<br>9th Stre                                                                                                                   | ER<br>CONSUL                                         |                                                              | s, INC.                                                                                    |       |
| CIVIL E<br>LAN<br>141<br>PO E<br>Stea                                                        | ENGINE<br>DMARK<br>9th Stre<br>3ox 774                                                                                                        | ER<br>CONSUL<br>et<br>943<br>Springs, C              | TANTS                                                        |                                                                                            |       |
| CIVIL E<br>LAN<br>141<br>PO E<br>Stea<br>T.97                                                | ENGINE<br>DMARK<br>9th Stre<br>3ox 774<br>imboat \$<br>0.871.9                                                                                | ER<br>CONSUL<br>et<br>943<br>Springs, C<br>494       | TANTS                                                        |                                                                                            |       |
| CIVIL E<br>LAN<br>141<br>PO E<br>Stea<br>T.97                                                | ENGINE<br>DMARK<br>9th Stre<br>3ox 774<br>imboat \$<br>0.871.9                                                                                | ER<br>CONSUL<br>et<br>943<br>Springs, C              | TANTS                                                        |                                                                                            |       |
| CIVIL E<br>LAN<br>141<br>PO E<br>Stea<br>T.97                                                | ENGINE<br>DMARK<br>9th Stre<br>3ox 774<br>imboat \$<br>0.871.9                                                                                | ER<br>CONSUL<br>et<br>943<br>Springs, C<br>494       | TANTS                                                        |                                                                                            |       |
| CIVIL E<br>LAN<br>141<br>PO E<br>Stea<br>T.97                                                | ENGINE<br>DMARK<br>9th Stre<br>3ox 774<br>imboat \$<br>0.871.9                                                                                | ER<br>CONSUL<br>et<br>943<br>Springs, C<br>494       | TANTS                                                        |                                                                                            |       |
| CIVIL E<br>LAN<br>141<br>PO E<br>Stea<br>T.97                                                | ENGINE<br>9th Stre<br>3ox 774<br>mboat \$<br>0.871.9                                                                                          | ER<br>CONSUL<br>et<br>943<br>Springs, C<br>494       | TANTS<br>olorado<br>CT                                       |                                                                                            |       |
| CIVIL E<br>LAN<br>141<br>PO E<br>Stea<br>T.97                                                | ENGINE<br>9th Stre<br>3ox 774<br>mboat \$<br>0.871.9                                                                                          | ER<br>CONSUL<br>943<br>Springs, C<br>494             | TANTS<br>olorado<br>CT                                       |                                                                                            |       |
| CIVIL E<br>LAN<br>141<br>PO E<br>Stea<br>T.97                                                | ENGINE<br>9th Stre<br>3ox 774<br>mboat \$<br>0.871.9                                                                                          | ER<br>CONSUL<br>943<br>Springs, C<br>494             | TANTS<br>olorado<br>CT                                       |                                                                                            |       |
| CIVIL E<br>LAN<br>141<br>PO E<br>Stea<br>T.97<br>LANDS                                       | ENGINE<br>9th Stre<br>3ox 774<br>mboat \$<br>0.871.9<br>SCAPE                                                                                 | ER<br>CONSUL<br>943<br>Springs, C<br>494<br>ARCHITEC | TANTS<br>olorado<br>CT                                       |                                                                                            |       |
| CIVIL E<br>LAN<br>141<br>PO E<br>Stea<br>T.97<br>LANDS                                       | ENGINE<br>DMARK<br>9th Stre<br>3ox 774<br>mboat \$<br>0.871.9<br>SCAPE                                                                        | ER<br>CONSUL<br>943<br>Springs, C<br>494<br>ARCHITEC | TANTS<br>olorado<br>CT<br>DR                                 | 80477<br>Secam                                                                             | -     |
| CIVIL E<br>LAN<br>141<br>PO E<br>Stea<br>T.97<br>LANDS<br>GENEI                              | ENGINE<br>DMARK<br>9th Stre<br>30x 774<br>mboat \$<br>0.871.9<br>SCAPE                                                                        | ER<br>CONSUL<br>943<br>Springs, C<br>494<br>ARCHITEC | TANTS<br>olorado<br>CT<br>DR<br>Bas                          | <sup>80477</sup><br>secam<br>Dutdoc                                                        | -     |
| CIVIL E<br>LAN<br>141<br>PO E<br>Stea<br>T.97<br>LANDS<br>GENEI                              | ENGINE<br>DMARK<br>9th Stre<br>30x 774<br>imboat \$<br>0.871.9<br>SCAPE /<br>SCAPE /<br>RAL CO                                                | ER<br>CONSUL<br>943<br>Springs, C<br>494<br>ARCHITEC | TANTS<br>olorado<br>CT<br>DR<br>Bas<br>Vace<br>rve Pla       | 80477<br>Secam<br>Dutdoc                                                                   | -     |
| CIVIL E<br>LAN<br>141<br>PO E<br>Stea<br>T.97<br>LANDS                                       | ENGINE<br>DMARK<br>9th Stre<br>30x 774<br>imboat \$<br>0.871.9<br>SCAPE /<br>SCAPE /<br>RAL CO                                                | ER<br>CONSUL<br>943<br>Springs, C<br>494<br>ARCHITEC | TANTS<br>olorado<br>CT<br>DR<br>Bas<br>Vace<br>rve Pla       | 80477<br>Secam<br>Dutdoc                                                                   | -     |
| CIVIL E<br>LAN<br>141<br>PO E<br>Stea<br>T.97<br>LANDS<br>GENEI<br>PROJE<br>St<br>At         | ENGINE<br>DMARK<br>9th Stre<br>30x 774<br>mboat \$<br>0.871.9<br>SCAPE A<br>SCAPE A<br>RAL CO<br>ECT LOO<br>ESID<br>ECT LOO<br>ESID<br>ENGINE | ER<br>CONSUL<br>943<br>Springs, C<br>494<br>ARCHITEC | TANTS<br>olorado<br>CT<br>DR<br>Bas<br>DR<br>Bas<br>CT<br>DR | 80477<br>Secam<br>Dutdoc<br>P<br>za<br>s, CO                                               | -     |
| CIVIL E<br>LAN<br>141<br>PO E<br>Stea<br>T.97<br>LANDS<br>GENEI<br>PROJE<br>St<br>At<br>DRAW | ENGINE<br>DMARK<br>9th Stre<br>30x 774<br>mboat \$<br>0.871.9<br>SCAPE A<br>SCAPE A<br>RAL CO<br>ECT LOO<br>ESID<br>ECT LOO<br>ESID<br>ENGINE | ER<br>CONSUL<br>943<br>Springs, C<br>494<br>ARCHITEC | TANTS<br>olorado<br>CT<br>DR<br>Bas<br>DR<br>Bas<br>CT<br>DR | 80477<br>Secam<br>Dutdoc<br>P<br>za<br>s, CO                                               | -     |
| CIVIL E<br>LAN<br>141<br>PO E<br>Stea<br>T.97<br>LANDS                                       | ENGINE<br>DMARK<br>9th Stre<br>30x 774<br>mboat \$<br>0.871.9<br>SCAPE A<br>SCAPE A<br>RAL CO<br>ECT LOO<br>ESID<br>ECT LOO<br>ESID<br>ENGINE | ER<br>CONSUL<br>943<br>Springs, C<br>494<br>ARCHITEC | TANTS<br>olorado<br>CT<br>DR<br>Bas<br>DR<br>Bas<br>CT<br>DR | 80477<br>Secam<br>Dutdoc<br>P<br>za<br>s, CO                                               | -     |
| CIVIL E<br>LAN<br>141<br>PO E<br>Stea<br>T.97<br>LANDS<br>GENEI<br>PROJE<br>St<br>At<br>DRAW | ENGINE<br>DMARK<br>9th Stre<br>30x 774<br>mboat \$<br>0.871.9<br>SCAPE A<br>SCAPE A<br>RAL CO<br>ECT LOO<br>ESID<br>ECT LOO<br>ESID<br>ENGINE | ER<br>CONSUL<br>943<br>Springs, C<br>494<br>ARCHITEC | TANTS<br>olorado<br>CT<br>DR<br>Bas<br>DR<br>Bas<br>CT<br>DR | 80477<br>Secam<br>Dutdoc<br>E<br>Za<br>S, CO                                               | br    |
| CIVIL E<br>LAN<br>141<br>PO E<br>Stea<br>T.97<br>LANDS                                       | ENGINE<br>DMARK<br>9th Stre<br>30x 774<br>mboat \$<br>0.871.9<br>SCAPE A<br>SCAPE A<br>RAL CO<br>ECT LOO<br>ESID<br>ECT LOO<br>ESID<br>ENGINE | ER<br>CONSUL<br>943<br>Springs, C<br>494<br>ARCHITEC | TANTS<br>olorado<br>CT<br>DR<br>Bas<br>DR<br>Bas<br>CT<br>DR | 80477<br>Secam<br>Dutdoc<br>E<br>za<br>s, CO                                               | 3Y:   |
| CIVIL E<br>LAN<br>141<br>PO E<br>Stea<br>T.97<br>LANDS                                       | ENGINE<br>DMARK<br>9th Stre<br>30x 774<br>mboat \$<br>0.871.9<br>SCAPE A<br>SCAPE A<br>RAL CO<br>ECT LOO<br>ESID<br>ECT LOO<br>ESID<br>ENGINE | ER<br>CONSUL<br>943<br>Springs, C<br>494<br>ARCHITEC | TANTS<br>olorado<br>CT<br>DR<br>Bas<br>DR<br>Bas<br>CT<br>DR | 80477<br>Secam<br>Dutdoc<br>E<br>za<br>s, CO<br>I<br>N<br>I<br>N<br>I<br>N<br>I<br>CHECKEI | 3Y:   |
| CIVIL E<br>LAN<br>141<br>PO E<br>Stea<br>T.97<br>LANDS                                       | ENGINE<br>DMARK<br>9th Stre<br>30x 774<br>mboat \$<br>0.871.9<br>SCAPE A<br>SCAPE A<br>RAL CO<br>ECT LOO<br>ESID<br>ECT LOO<br>ESID<br>ENGINE | ER<br>CONSUL<br>943<br>Springs, C<br>494<br>ARCHITEC | TANTS<br>olorado<br>CT<br>DR<br>Bas<br>DR<br>Bas<br>CT<br>DR | 80477<br>Secam<br>Dutdoc<br>E<br>S, CO                                                     | 3Y:   |