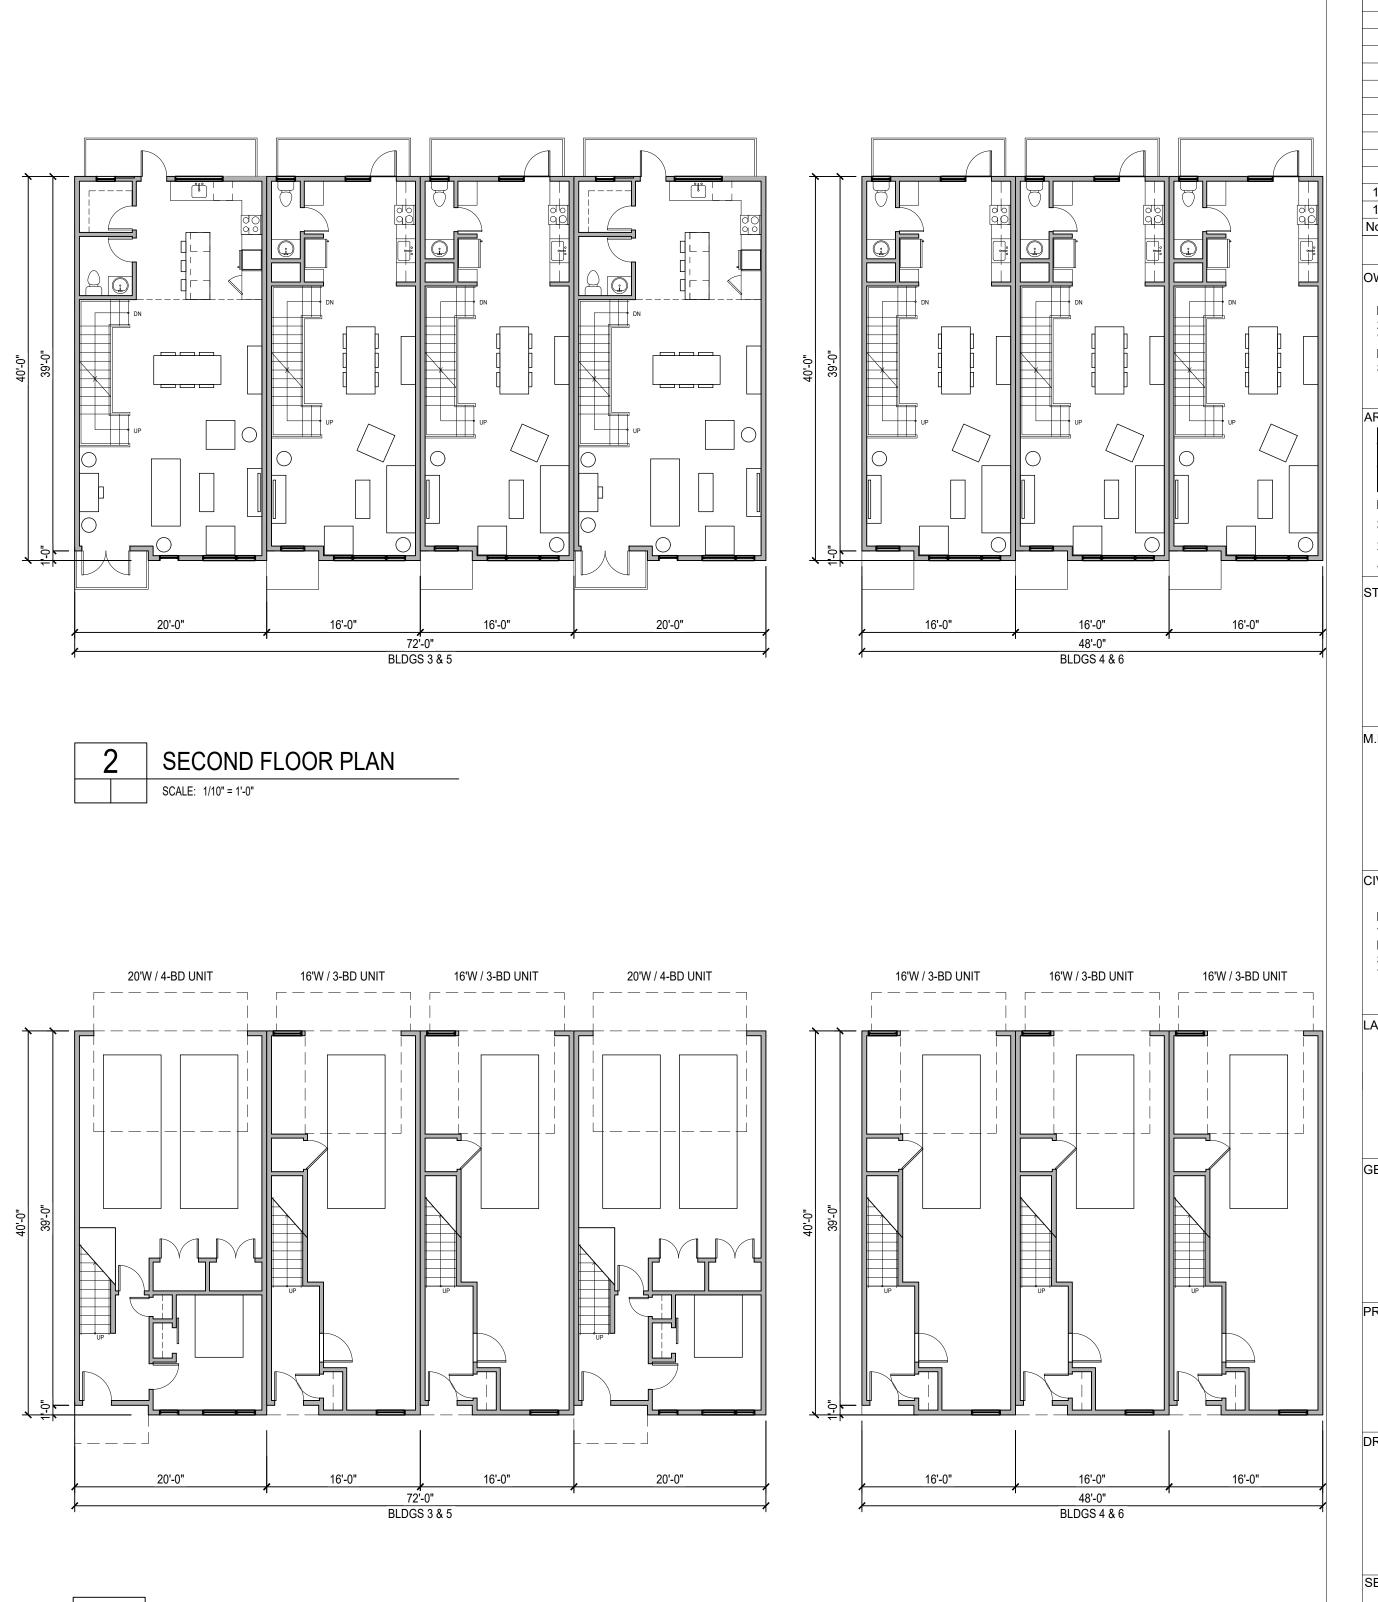

APPROVAL STAMPS:

| 1 | FLOOR PL             |
|---|----------------------|
|   | SCALE: 3/16" = 1'-0" |

TOWNHOME BUILDING #1 7 TOTAL UNITS (2) 20'-W UNITS (5) 16'-W UNITS

2 SECOND FLOOR PLAN SCALE: 1/10" = 1'-0"