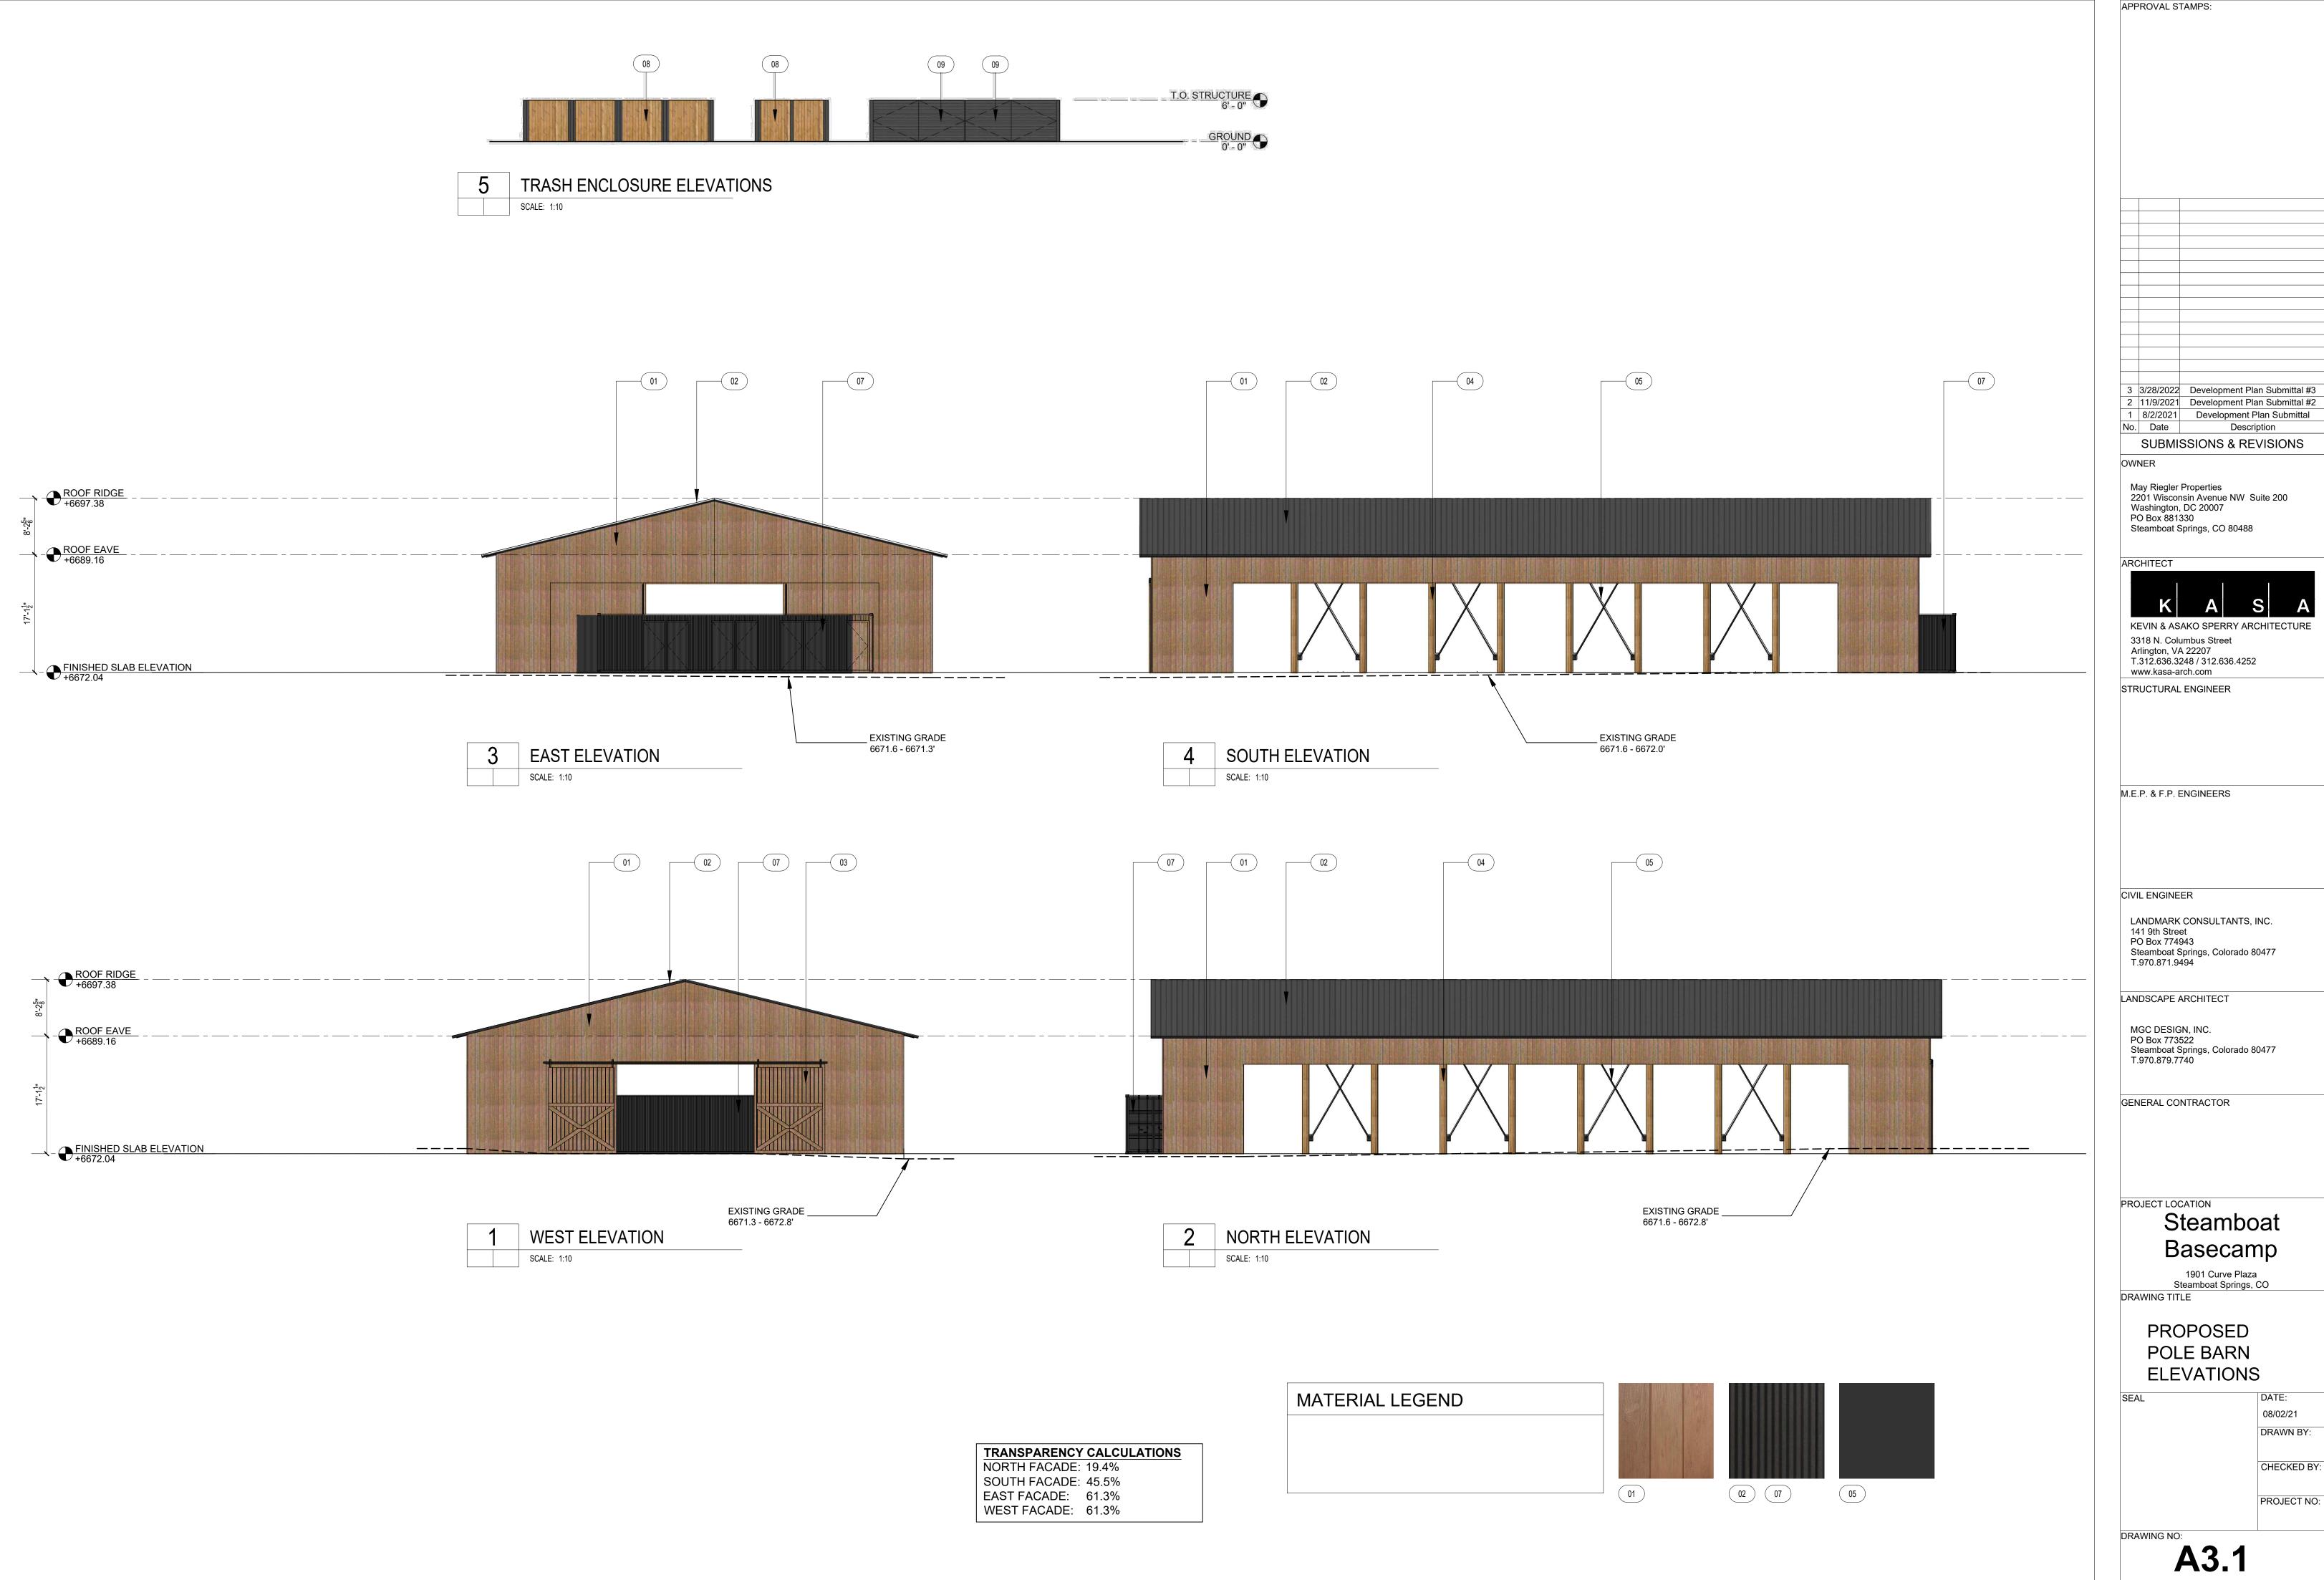

| 3         3/28/2022         Development Plance           2         11/09/2021         Development Plance           1         8/06/2021         Development Plance | an Submittal #                |
|-------------------------------------------------------------------------------------------------------------------------------------------------------------------|-------------------------------|
| No. Date Descr<br>SUBMISSIONS & RE                                                                                                                                |                               |
| OWNER<br>May Riegler Properties<br>2201 Wisconsin Avenue NW S                                                                                                     | wite 200                      |
| Washington, DC 20007<br>PO Box 881330<br>Steamboat Springs, CO 80488                                                                                              | Suite 200                     |
| ARCHITECT                                                                                                                                                         |                               |
| κΔ                                                                                                                                                                | s a                           |
| KEVIN & ASAKO SPERRY AR<br>3318 N. Columbus Street                                                                                                                | CHITECTURE                    |
| Arlington, VA 22207<br>T.312.636.3248 / 312.636.4252<br>www.kasa-arch.com                                                                                         | 2                             |
| STRUCTURAL ENGINEER                                                                                                                                               |                               |
|                                                                                                                                                                   |                               |
| M.E.P. & F.P. ENGINEERS                                                                                                                                           |                               |
|                                                                                                                                                                   |                               |
|                                                                                                                                                                   |                               |
| CIVIL ENGINEER                                                                                                                                                    |                               |
| LANDMARK CONSULTANTS,<br>141 9th Street<br>PO Box 774943                                                                                                          |                               |
| Steamboat Springs, Colorado 8<br>T.970.871.9494                                                                                                                   | 30477                         |
| LANDSCAPE ARCHITECT                                                                                                                                               |                               |
|                                                                                                                                                                   |                               |
|                                                                                                                                                                   |                               |
| GENERAL CONTRACTOR                                                                                                                                                |                               |
|                                                                                                                                                                   |                               |
| PROJECT LOCATION                                                                                                                                                  |                               |
|                                                                                                                                                                   | -                             |
| Steamboat Bas<br>Residential & O                                                                                                                                  |                               |
| Residential & O<br>Amenity Space                                                                                                                                  | a                             |
| Residential & O<br>Amenity Space<br>1901 Curve Plaza<br>Steamboat Springs,                                                                                        | a                             |
| Residential & O<br>Amenity Space<br>1901 Curve Plaza<br>Steamboat Springs,                                                                                        | a                             |
| Residential & O<br>Amenity Space<br>1901 Curve Plaza<br>Steamboat Springs,<br>DRAWING TITLE                                                                       | a                             |
| Residential & O<br>Amenity Space<br>1901 Curve Plaza<br>Steamboat Springs,<br>DRAWING TITLE                                                                       | DATE:<br>08/03/21             |
| Residential & O<br>Amenity Space<br>1901 Curve Plaza<br>Steamboat Springs,<br>DRAWING TITLE                                                                       | a<br>CO<br>DATE:              |
| Residential & O<br>Amenity Space<br>1901 Curve Plaza<br>Steamboat Springs,<br>DRAWING TITLE                                                                       | DATE:<br>08/03/21<br>DRAWN BY |