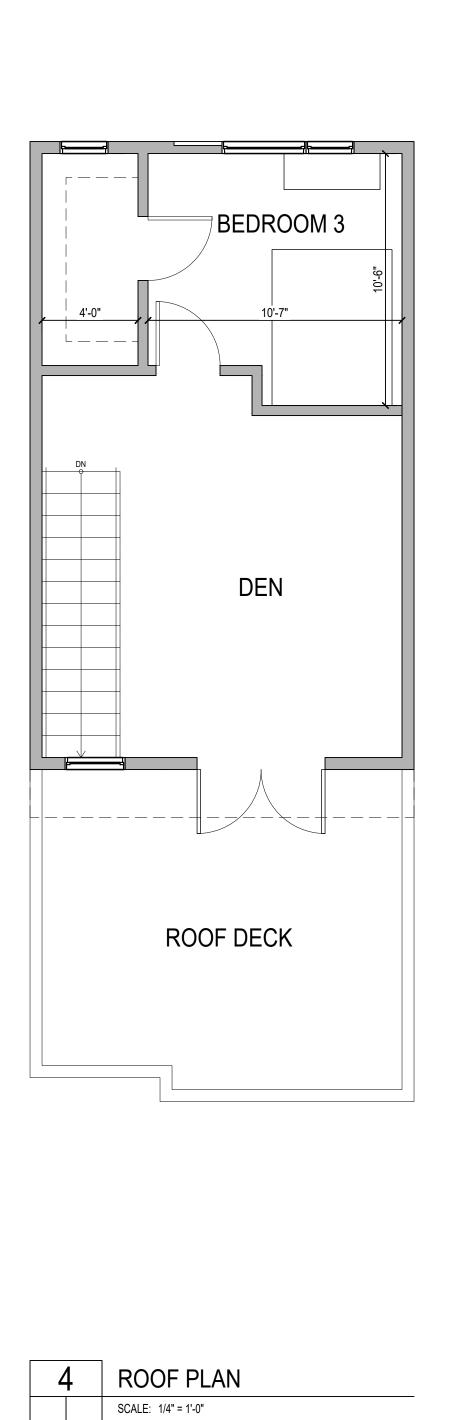

APPROVAL STAMPS:

| 1 | FLOOR PL             |
|---|----------------------|
|   | SCALE: 3/16" = 1'-0" |

TOWNHOME BUILDING #1 7 TOTAL UNITS (2) 20'-W UNITS (5) 16'-W UNITS

2 SECOND FLOOR PLAN SCALE: 1/10" = 1'-0"