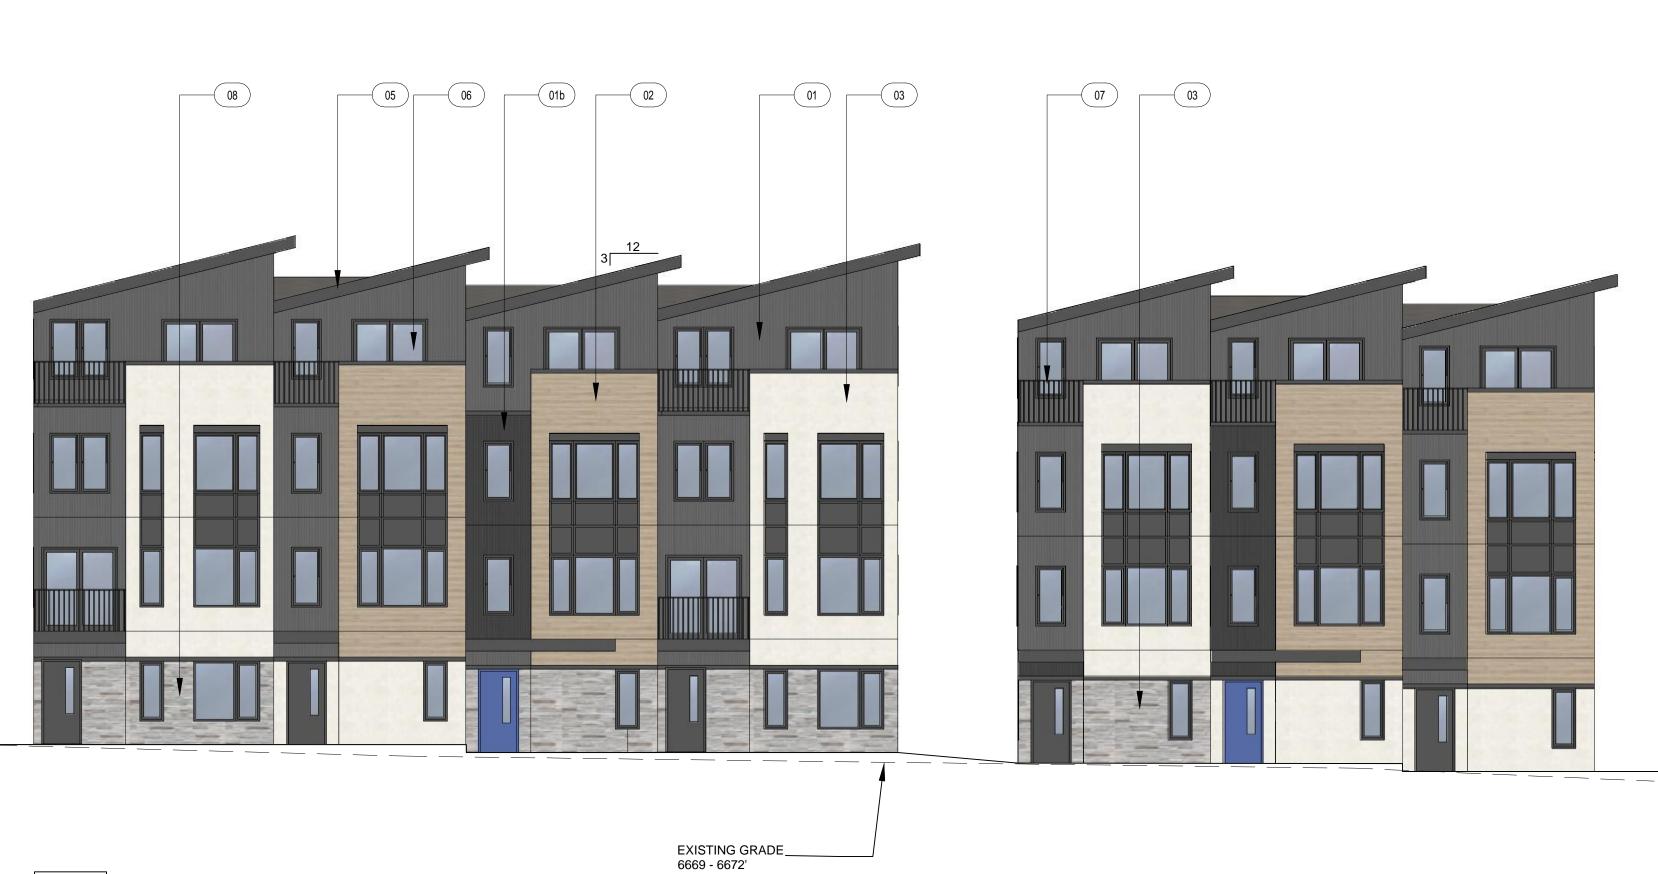

APPROVAL STAMPS:

| 1 | FLOOR PL             |
|---|----------------------|
|   | SCALE: 3/16" = 1'-0" |

TOWNHOME BUILDING #1 7 TOTAL UNITS (2) 20'-W UNITS (5) 16'-W UNITS

2 SECOND FLOOR PLAN SCALE: 1/10" = 1'-0"