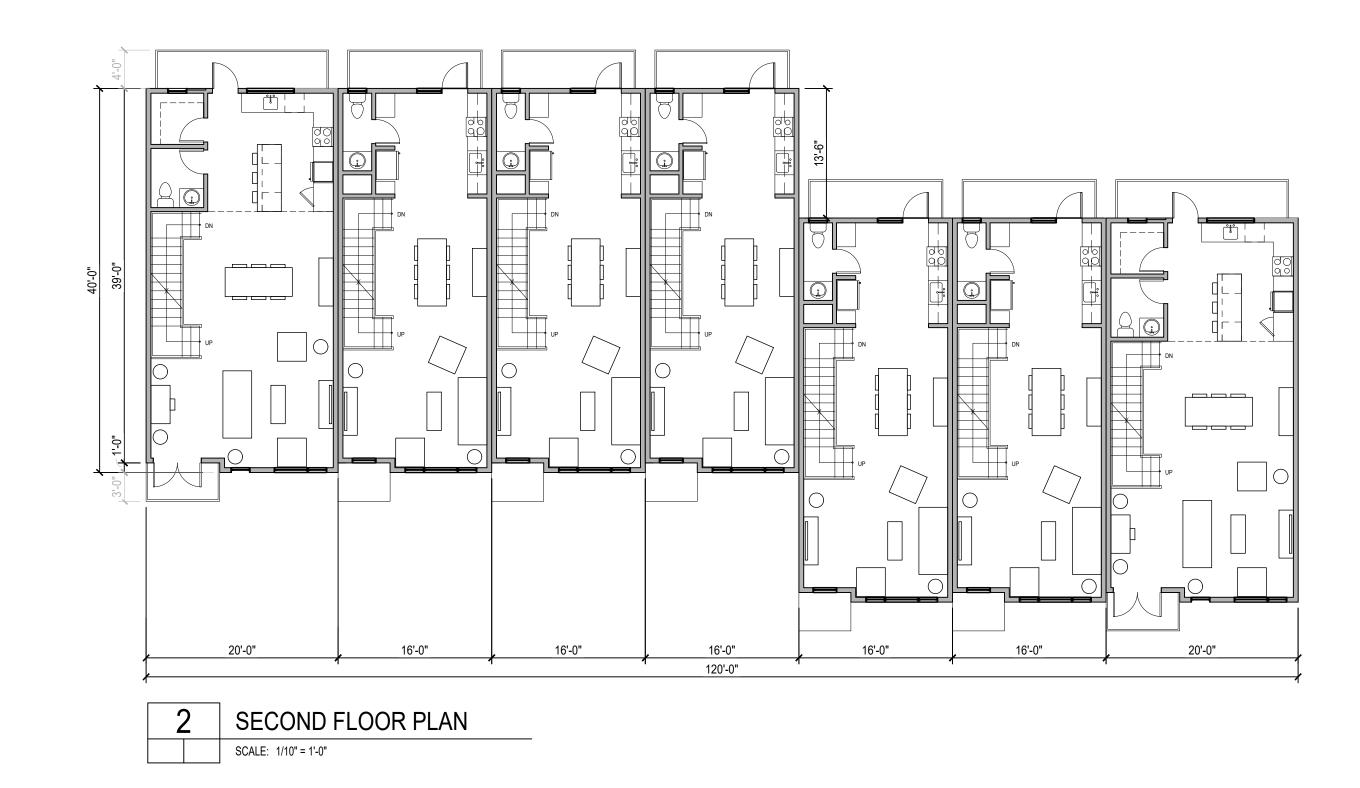

APPROVAL STAMPS:

| 1 | FLOOR PL             |
|---|----------------------|
|   | SCALE: 3/16" = 1'-0" |

TOWNHOME BUILDING #1 7 TOTAL UNITS (2) 20'-W UNITS (5) 16'-W UNITS

2 SECOND FLOOR PLAN SCALE: 1/10" = 1'-0"