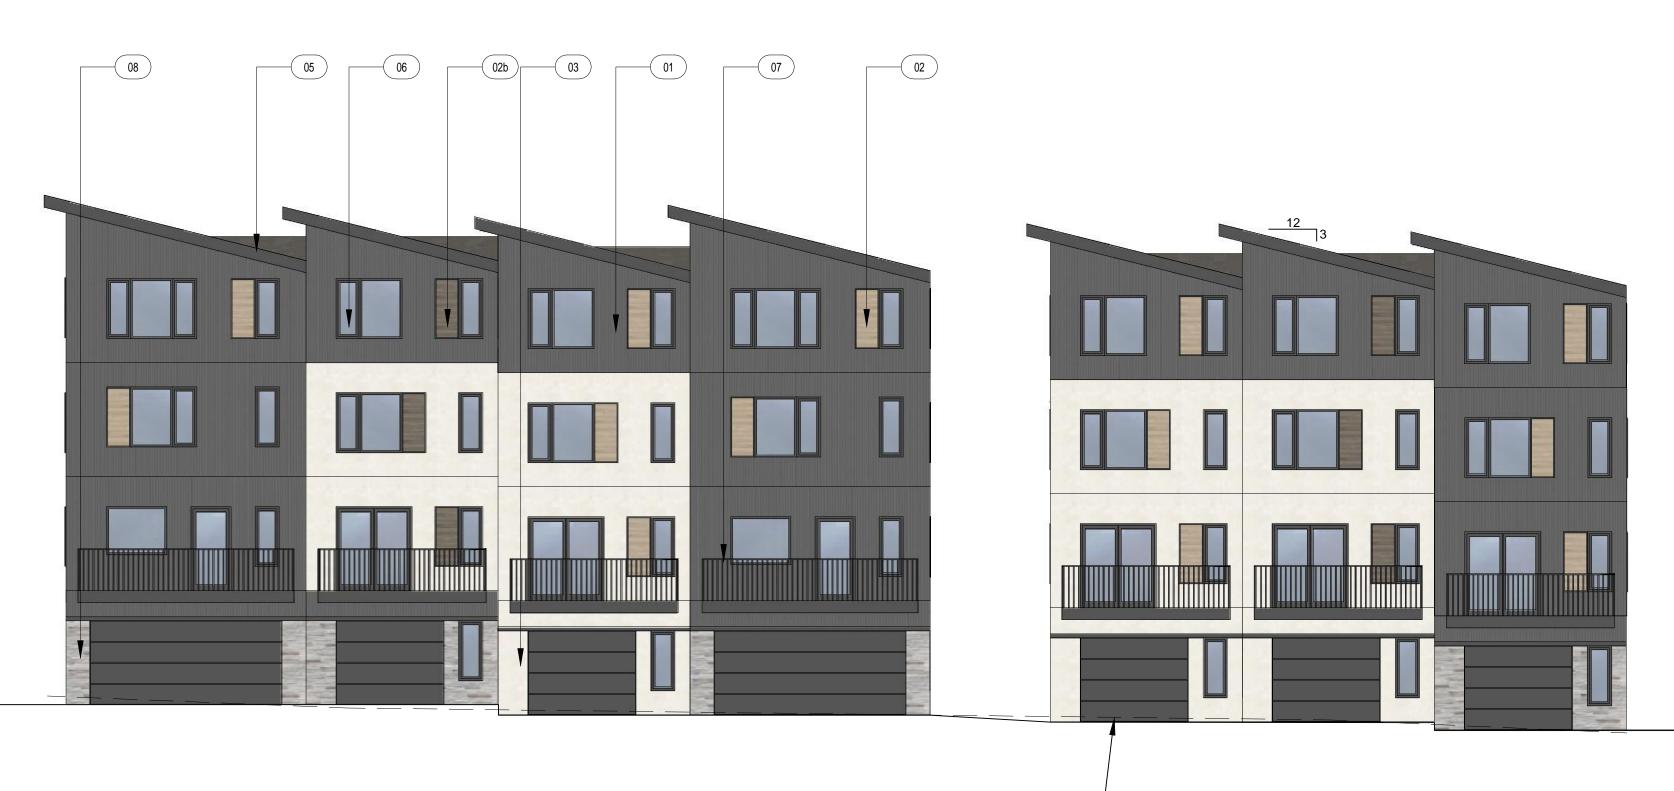

APPROVAL STAMPS:

| 1 | FLOOR PL             |
|---|----------------------|
|   | SCALE: 3/16" = 1'-0" |

TOWNHOME BUILDING #1 7 TOTAL UNITS (2) 20'-W UNITS (5) 16'-W UNITS

2 SECOND FLOOR PLAN SCALE: 1/10" = 1'-0"