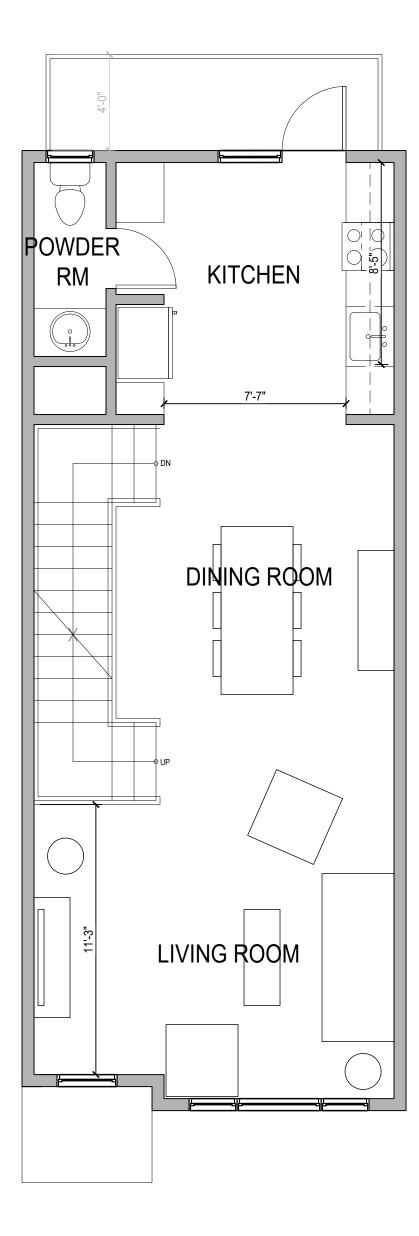

APPROVAL STAMPS:

| 1 | FLOOR PL             |
|---|----------------------|
|   | SCALE: 3/16" = 1'-0" |

TOWNHOME BUILDING #1 7 TOTAL UNITS (2) 20'-W UNITS (5) 16'-W UNITS

2 SECOND FLOOR PLAN SCALE: 1/10" = 1'-0"