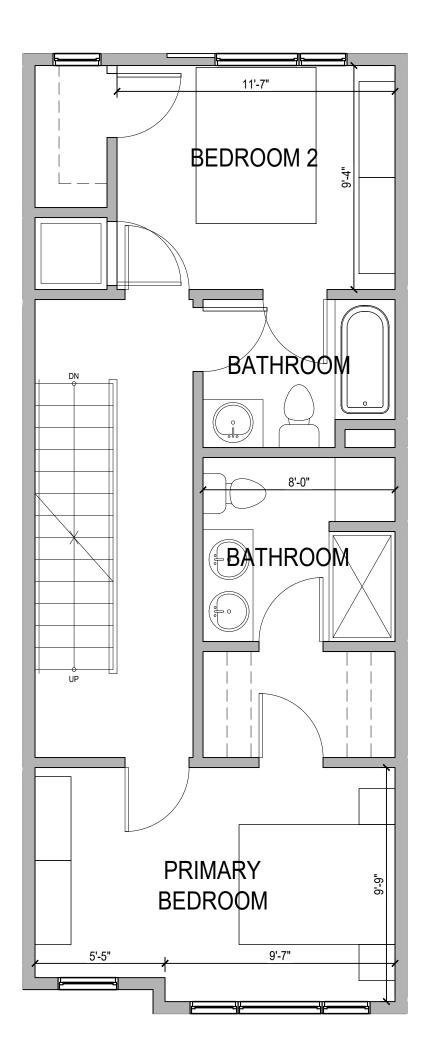

APPROVAL STAMPS:

| 1 | FLOOR PL             |
|---|----------------------|
|   | SCALE: 3/16" = 1'-0" |

TOWNHOME BUILDING #1 7 TOTAL UNITS (2) 20'-W UNITS (5) 16'-W UNITS

2 SECOND FLOOR PLAN SCALE: 1/10" = 1'-0"