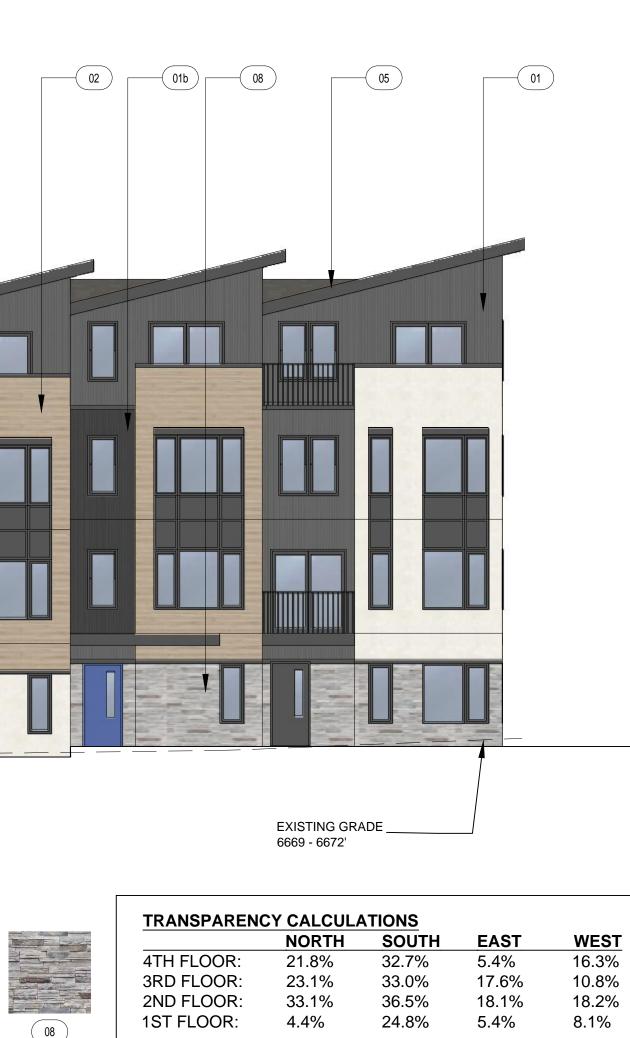

APPROVAL STAMPS:

| 1 | FLOOR PL             |
|---|----------------------|
|   | SCALE: 3/16" = 1'-0" |

TOWNHOME BUILDING #1 7 TOTAL UNITS (2) 20'-W UNITS (5) 16'-W UNITS

2 SECOND FLOOR PLAN SCALE: 1/10" = 1'-0"