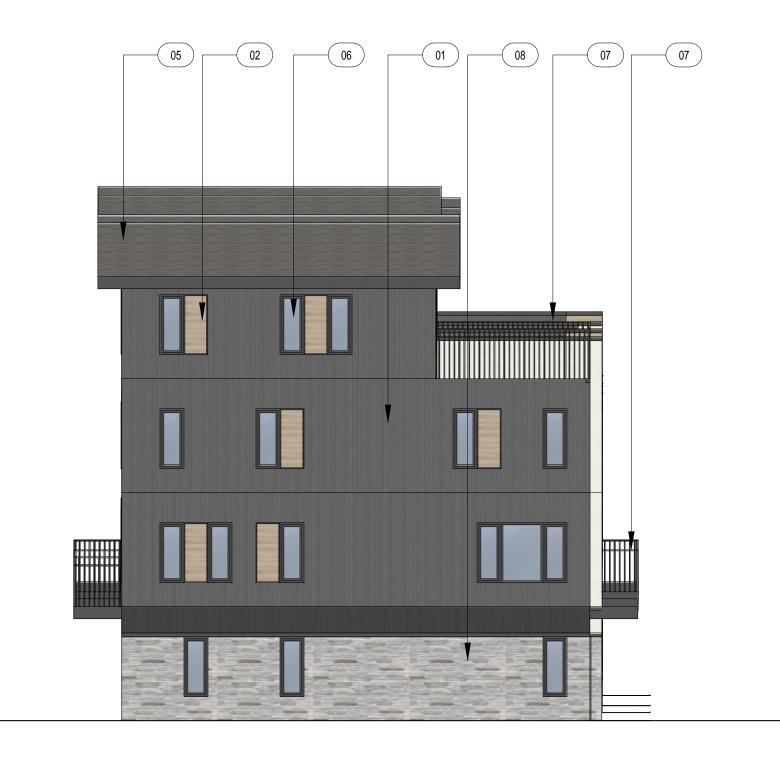

br>141 9th Street<br>PO Box 774943<br>Steamboat Springs, Colorado 80<br>T.970.871.9494<br>LANDSCAPE ARCHITECT<br>GENERAL CONTRACTOR<br>PROJECT LOCATION<br>Steamboat Ba<br>Residential &<br>Amenity Spac<br>1901 Curve PI<br>Steamboat Spring<br>DRAWING TITLE<br>TOWNHOUSI<br>ELEVATIONS | 477<br>Asecamp<br>Outdoor<br>Ce<br>aza<br>gs, CO<br>ES #3, 4<br>DATE:                               |
| 141 9th Street<br>PO Box 774943<br>Steamboat Springs, Colorado 80<br>T.970.871.9494<br>LANDSCAPE ARCHITECT<br>GENERAL CONTRACTOR<br>PROJECT LOCATION<br>Steamboat Ba<br>Residential &<br>Amenity Spac<br>1901 Curve PI<br>Steamboat Spring<br>DRAWING TITLE<br>TOWNHOUSI<br>ELEVATIONS                             | 477<br>ASECAMP<br>Outdoor<br>Ce<br>aza<br>gs, CO<br>ES #3, 4<br>DATE:<br>DRAWN BY:                  |





```
4 WEST ELEVATION
 SCALE: 1/8" = 1'-0"
```









EXISTING GRADE\_ 6669 - 6672'

NORTH ELEVATION 3 SCALE: 1/8" = 1'-0"











| 4<br>3<br>2                                  | 5/27/2022<br>3/28/2022<br>11/09/2021