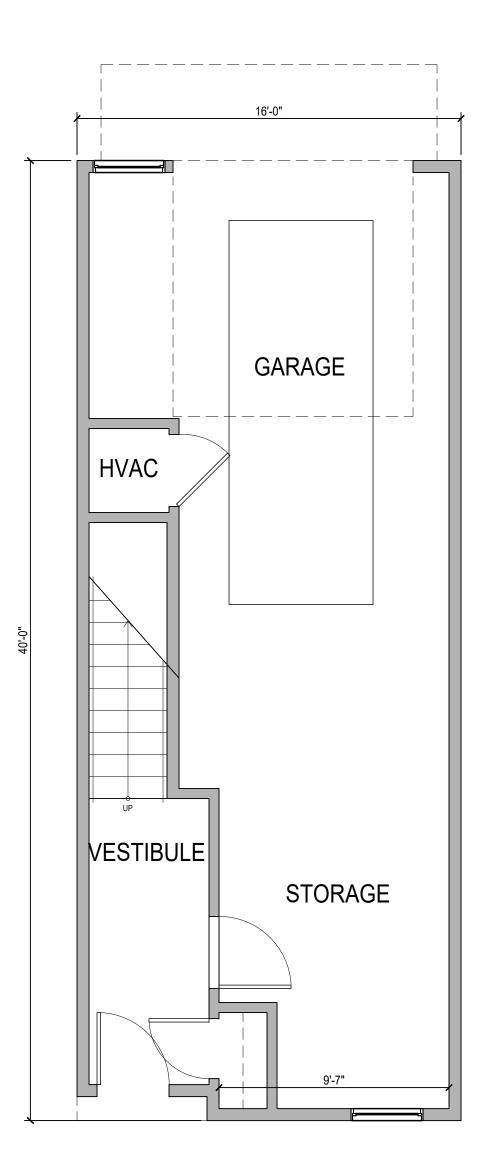

APPROVAL STAMPS:

| 1 | FLOOR PL             |
|---|----------------------|
|   | SCALE: 3/16" = 1'-0" |

TOWNHOME BUILDING #1 7 TOTAL UNITS (2) 20'-W UNITS (5) 16'-W UNITS

2 SECOND FLOOR PLAN SCALE: 1/10" = 1'-0"