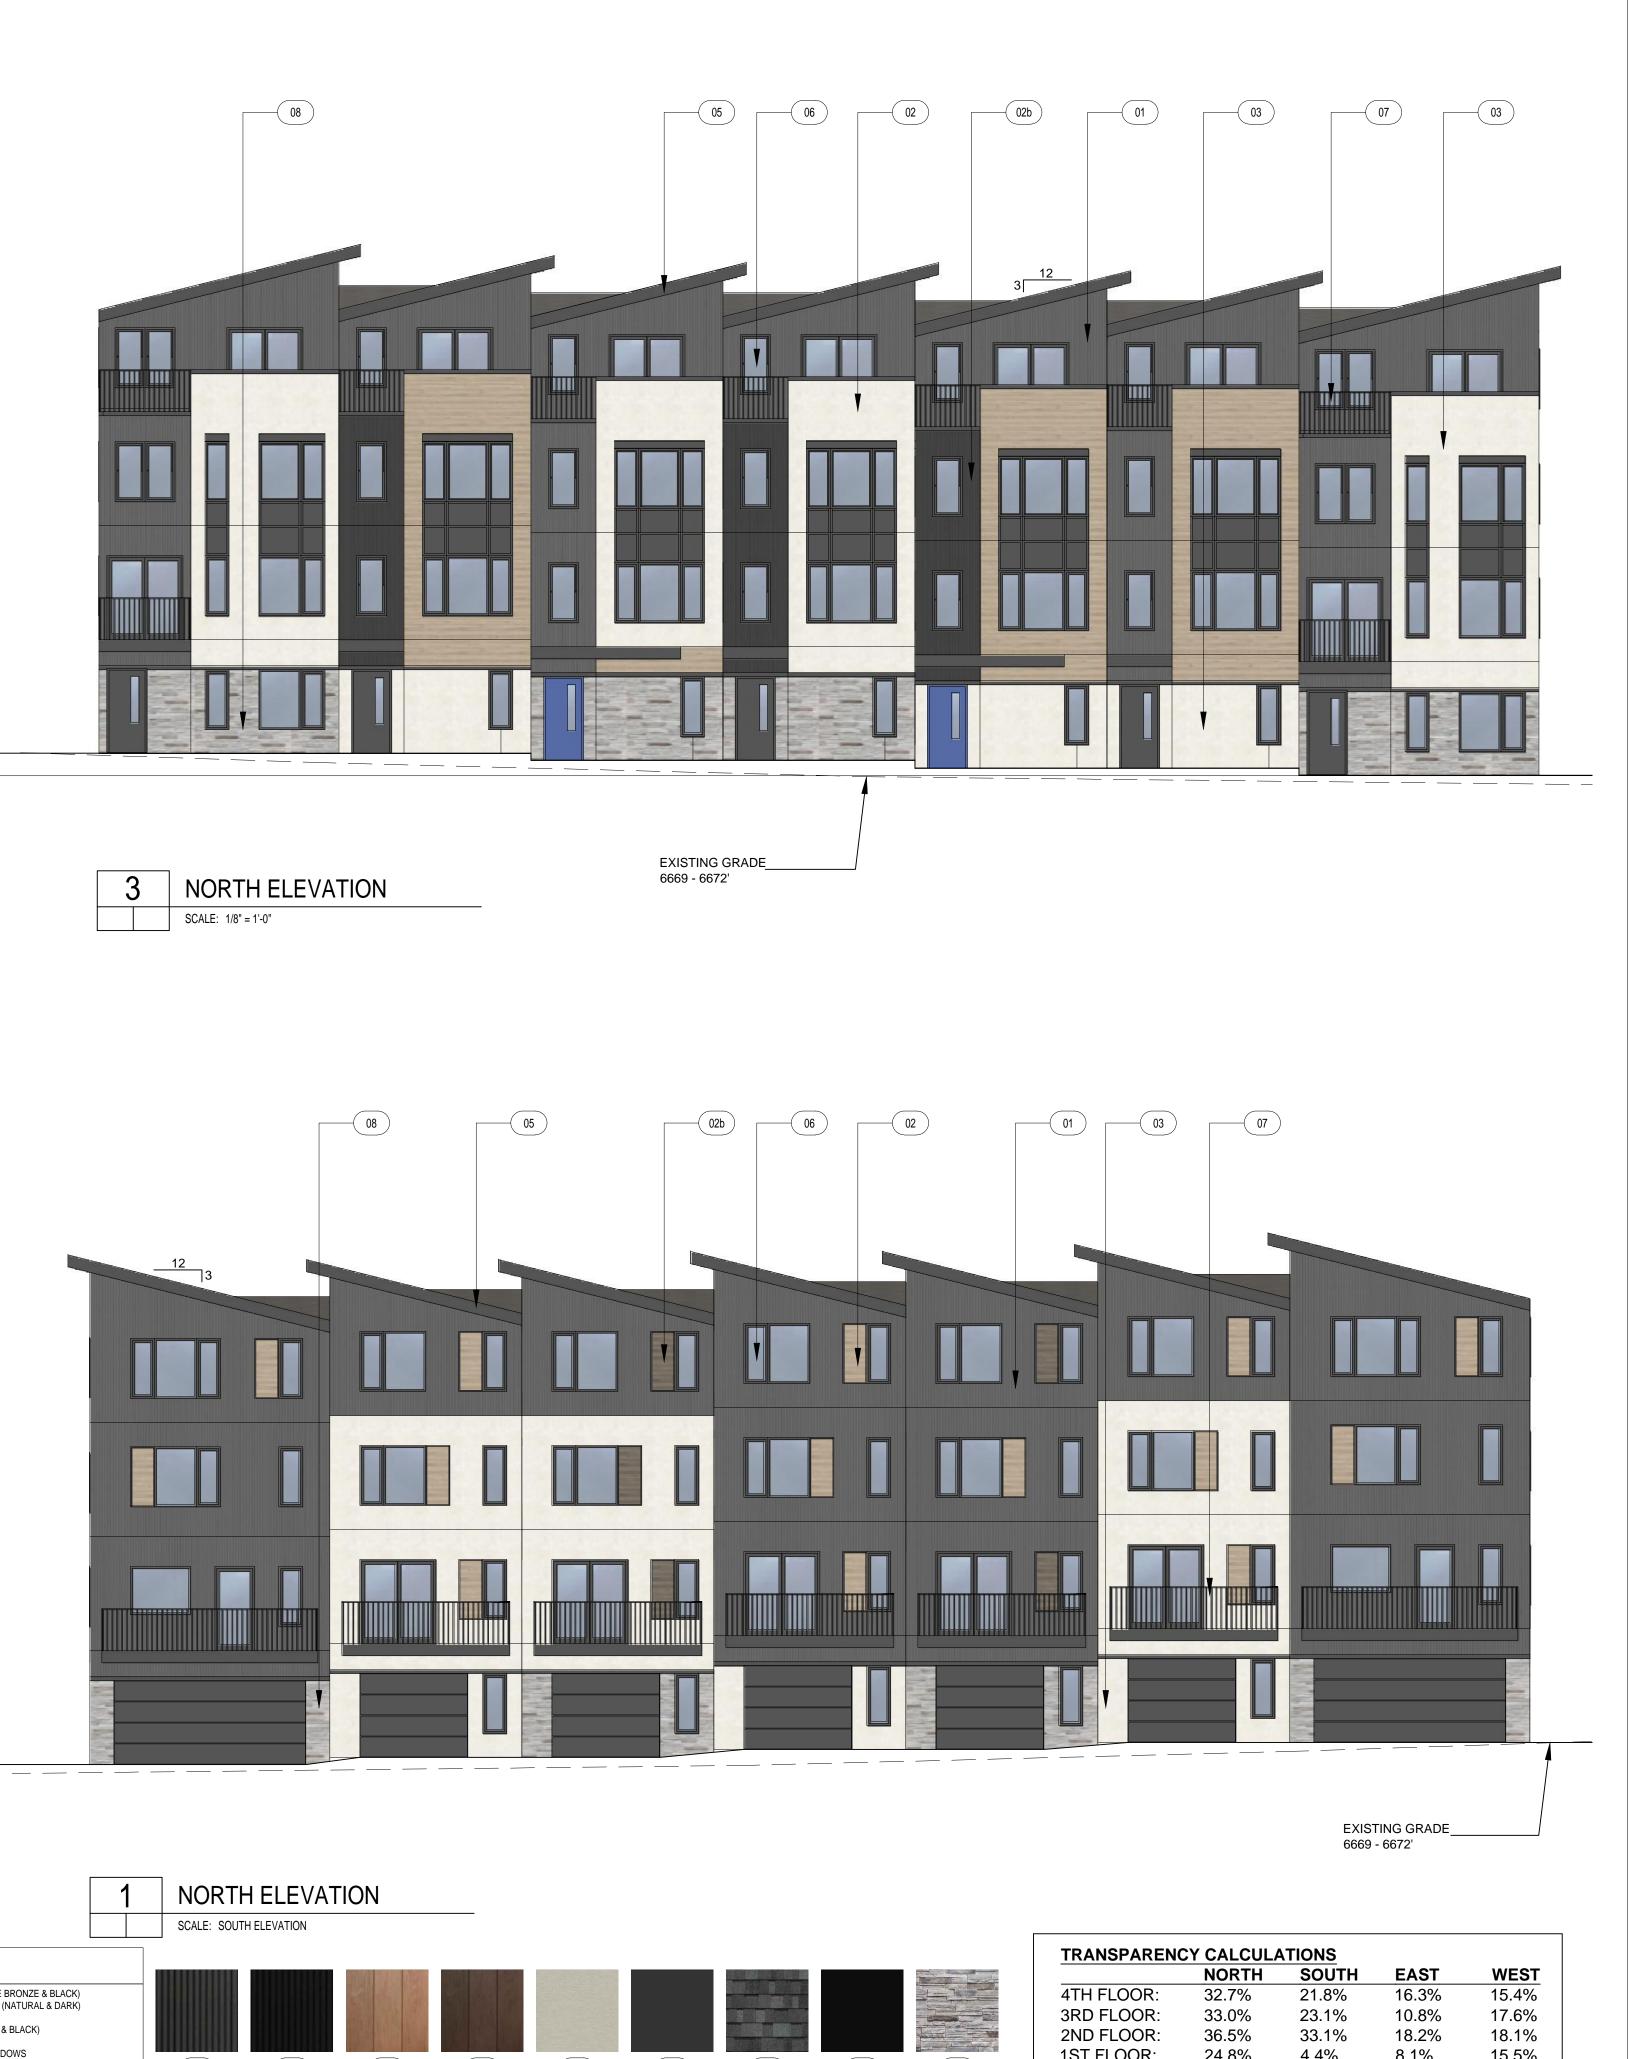

APPROVAL STAMPS:

| 1 | FLOOR PL             |
|---|----------------------|
|   | SCALE: 3/16" = 1'-0" |

TOWNHOME BUILDING #1 7 TOTAL UNITS (2) 20'-W UNITS (5) 16'-W UNITS

2 SECOND FLOOR PLAN SCALE: 1/10" = 1'-0"