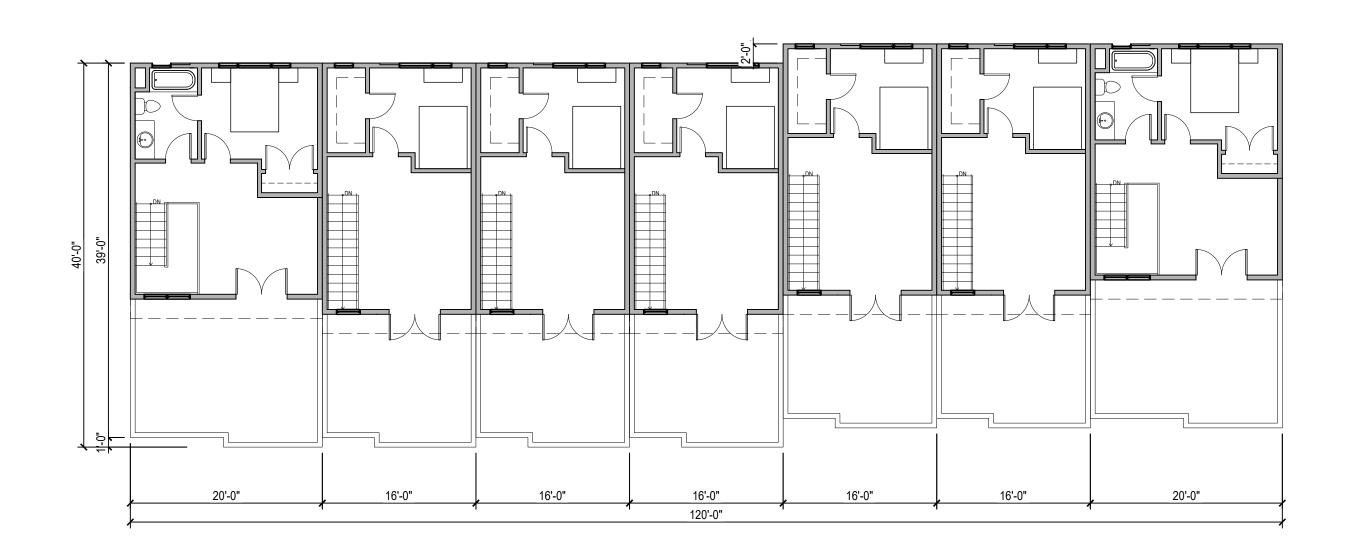

APPROVAL STAMPS:

| 1 | FLOOR PL             |
|---|----------------------|
|   | SCALE: 3/16" = 1'-0" |

TOWNHOME BUILDING #1 7 TOTAL UNITS (2) 20'-W UNITS (5) 16'-W UNITS

2 SECOND FLOOR PLAN SCALE: 1/10" = 1'-0"