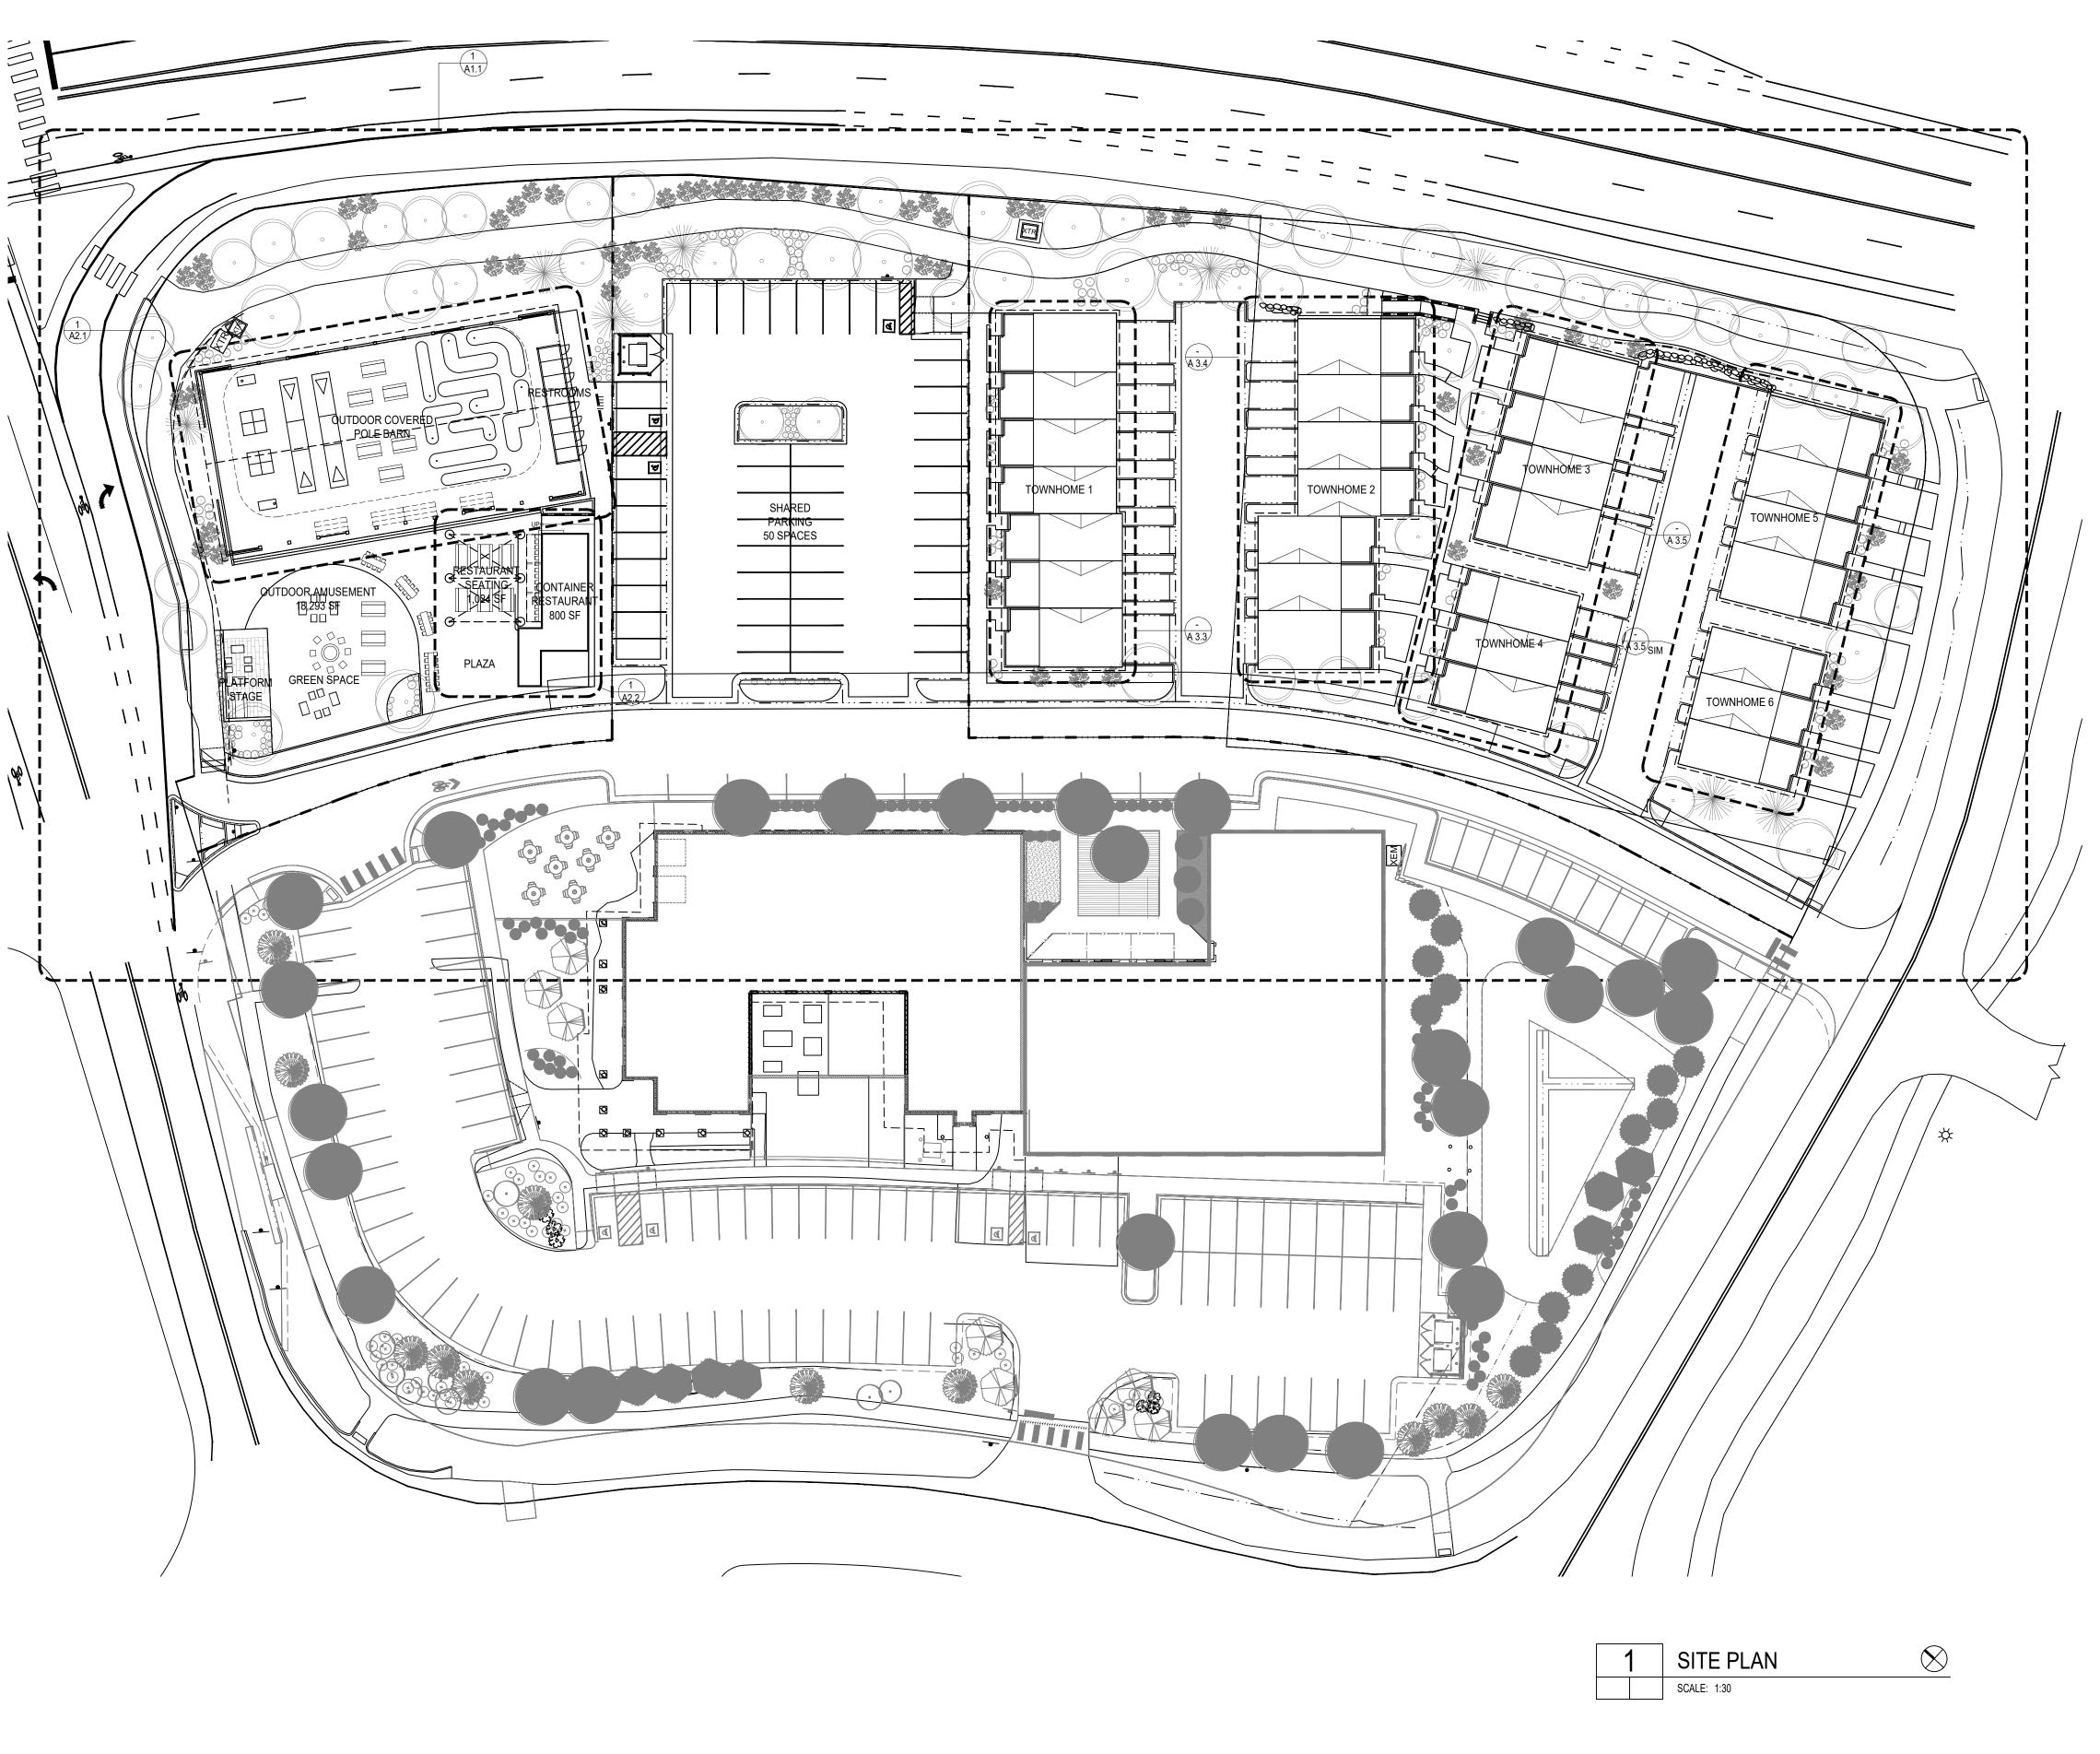

APPROVAL STAMPS:

| 1 | FLOOR PL             |
|---|----------------------|
|   | SCALE: 3/16" = 1'-0" |

TOWNHOME BUILDING #1 7 TOTAL UNITS (2) 20'-W UNITS (5) 16'-W UNITS

2 SECOND FLOOR PLAN SCALE: 1/10" = 1'-0"