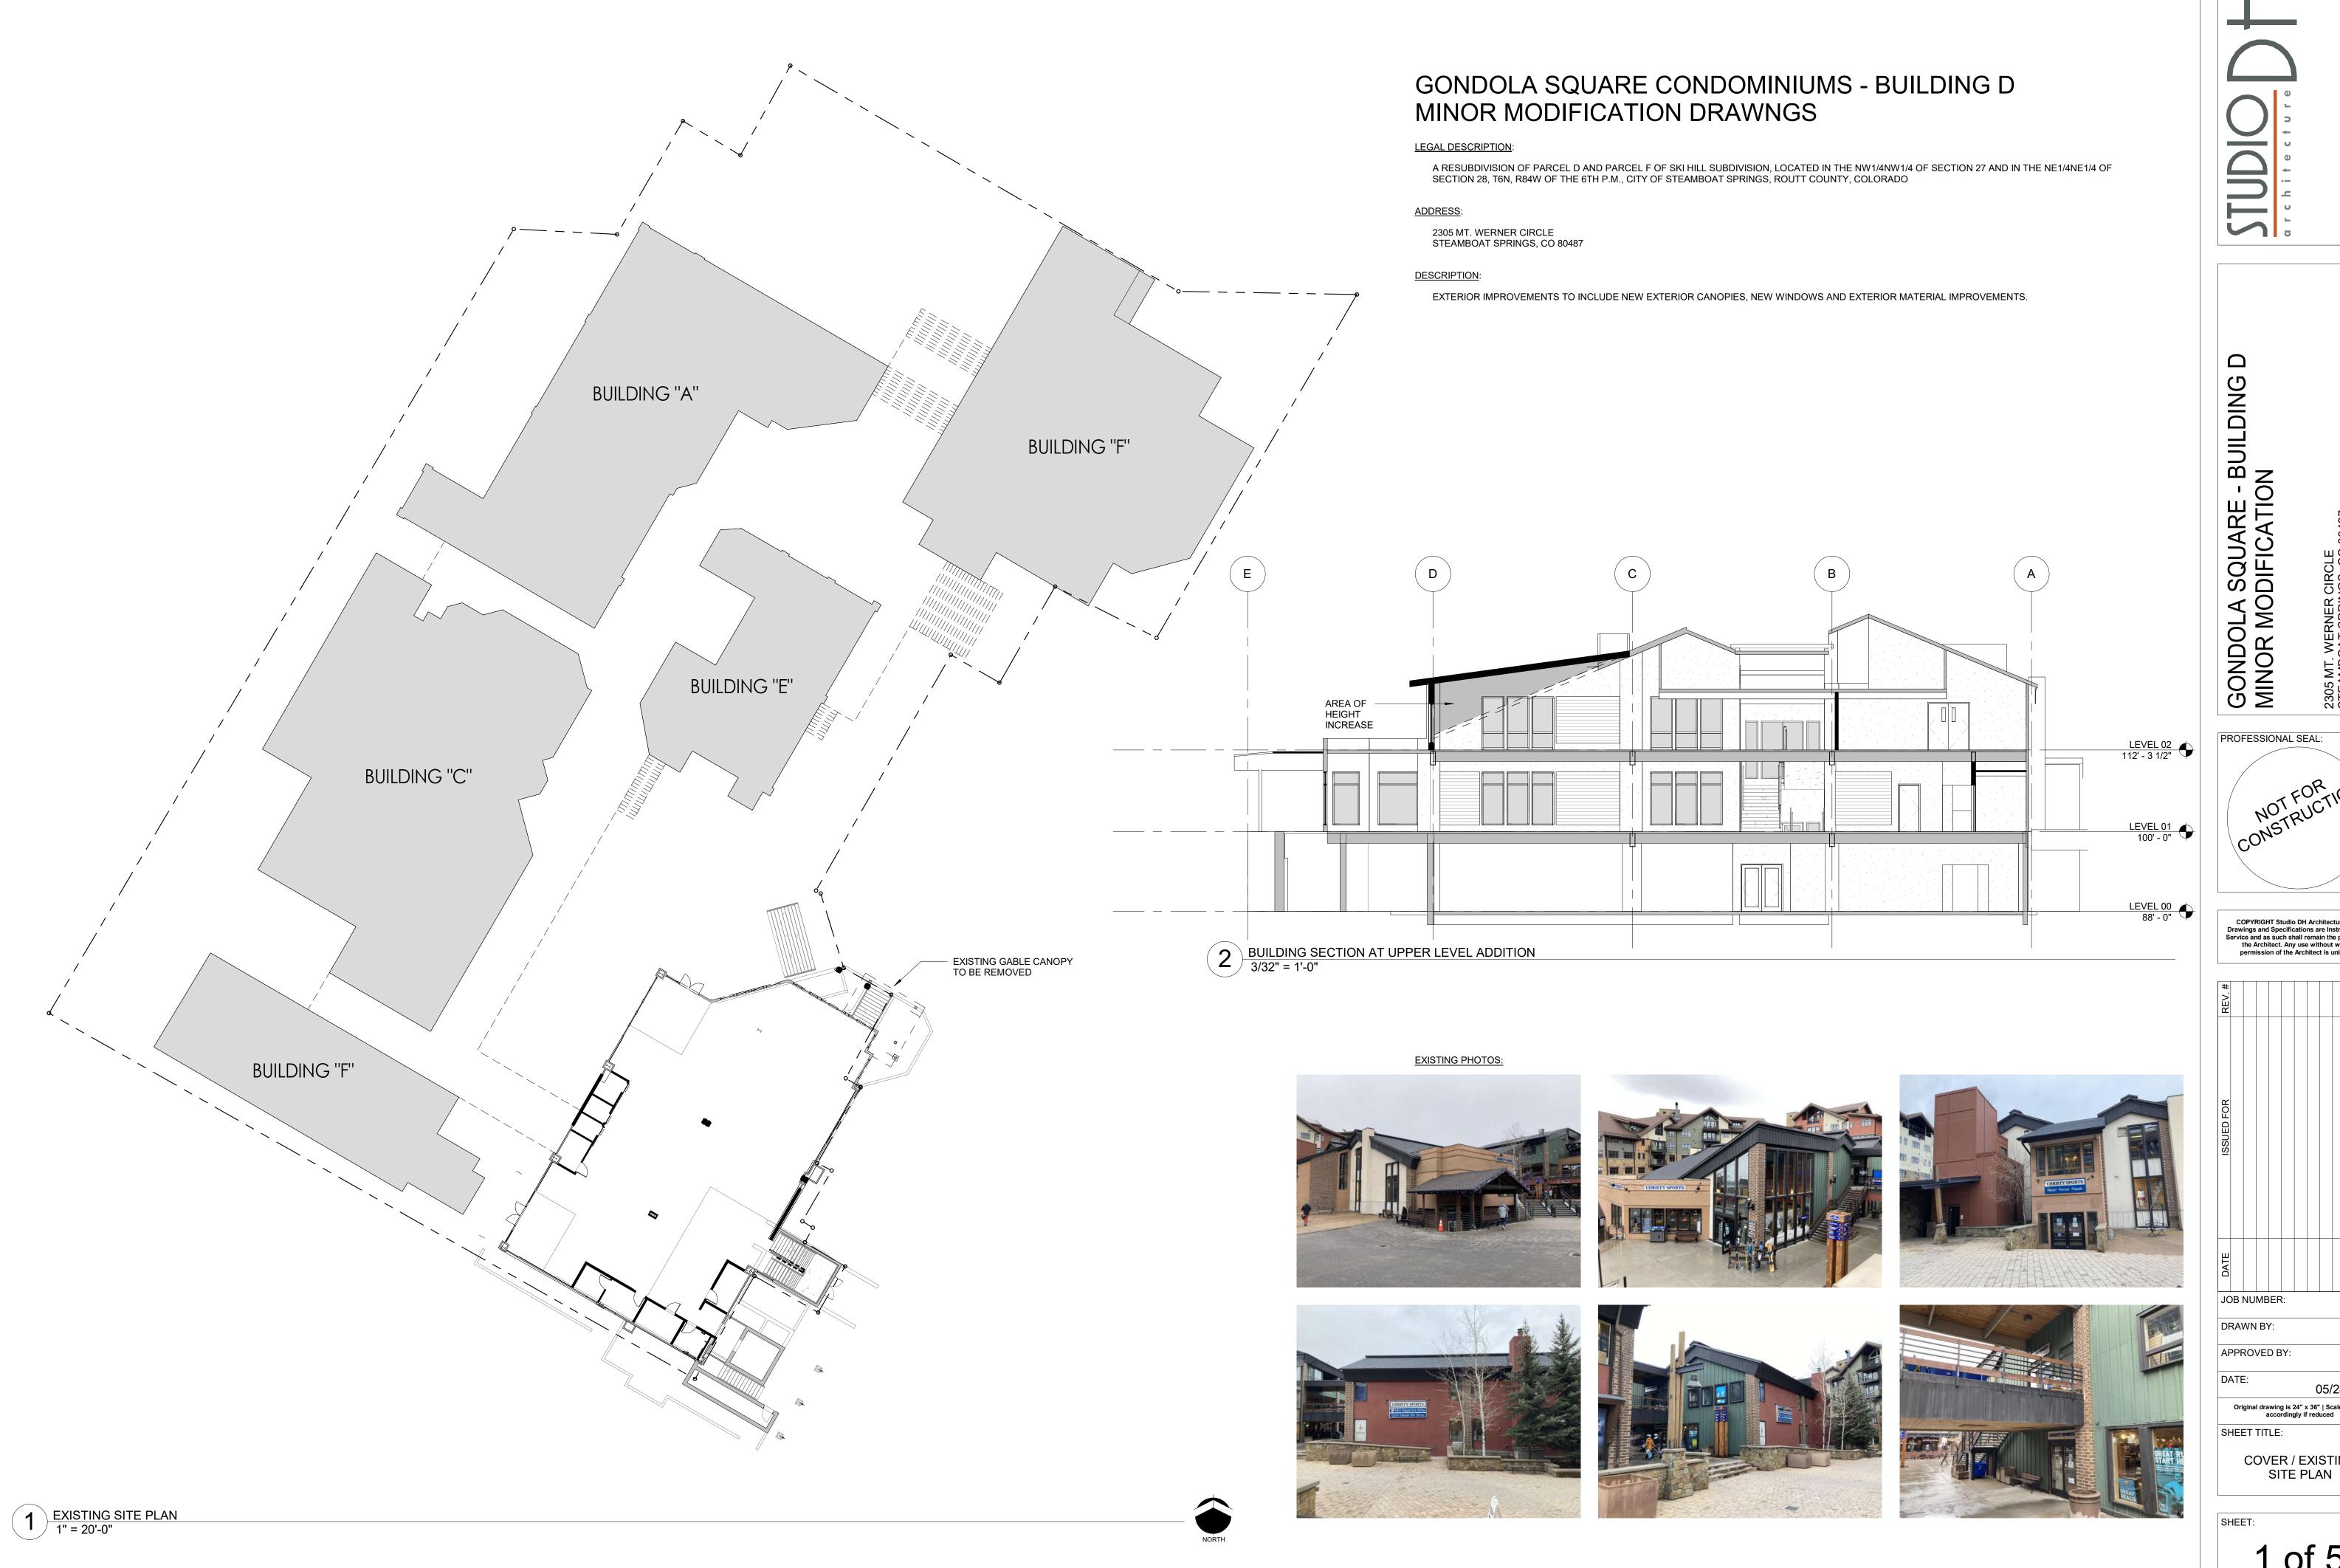

JOB NUMBER: APPROVED BY:

05/24/2022

Original drawing is 24" x 36" | Scale entities accordingly if reduced COVER / EXISTING

VIEW FROM SOUTHWEST

VIEW FROM NORTHEAST

DOLA SQUARE - BUILDING D OR MODIFICATION

COPYRIGHT Studio DH Architecture, P.C.
Drawings and Specifications are Instruments of
Service and as such shall remain the property of
the Architect. Any use without written
permission of the Architect is unlawful.