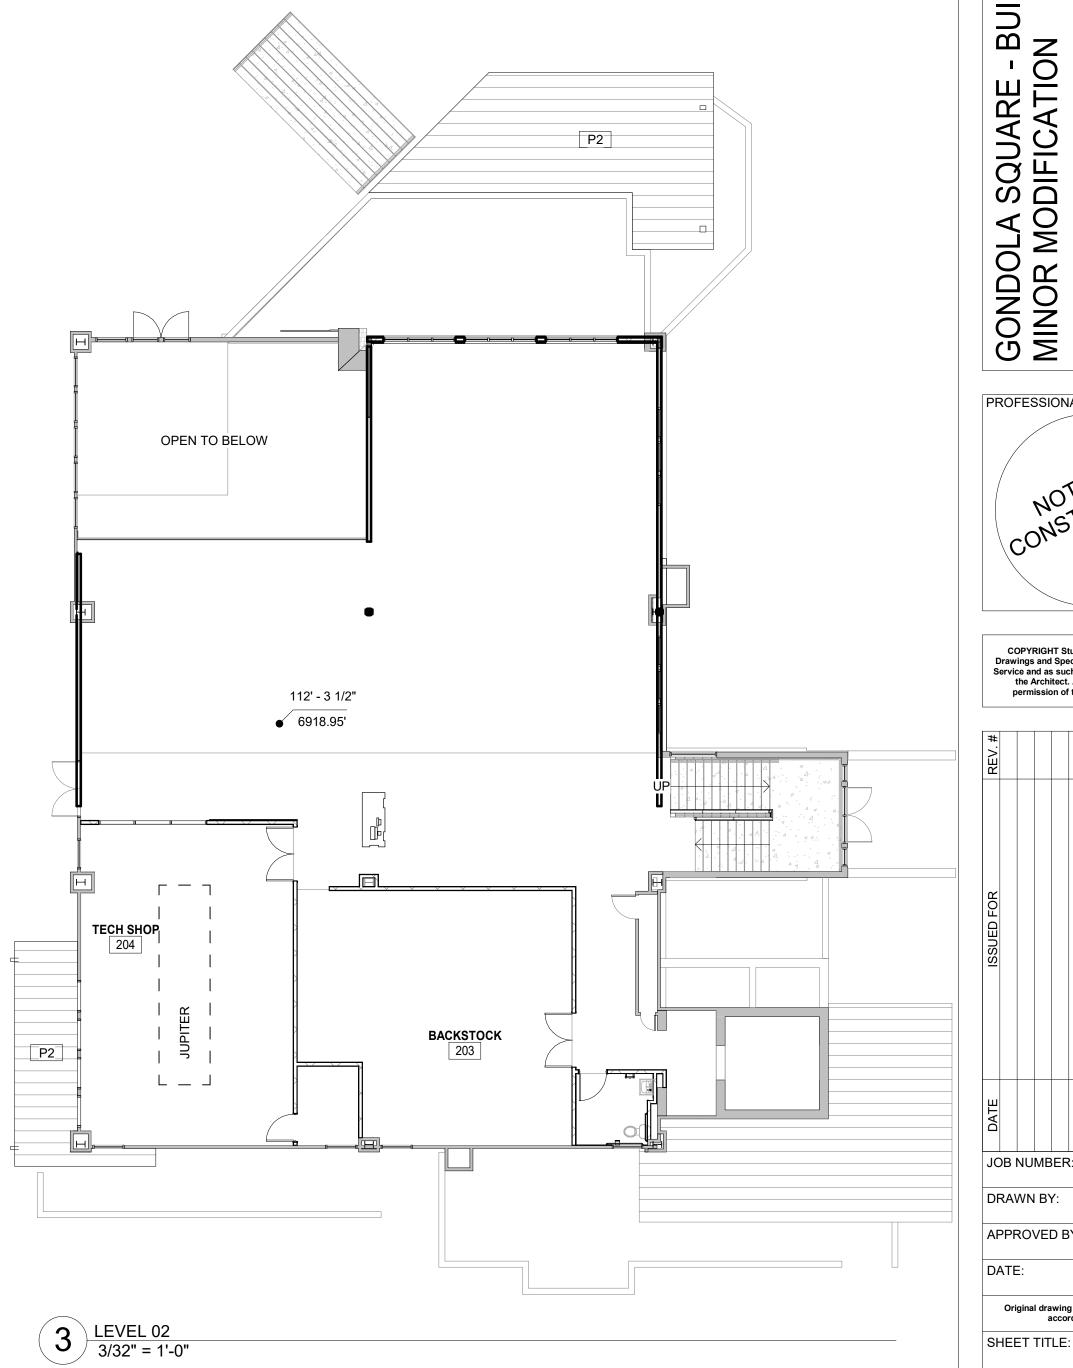

3 of 5

FLOOR PLANS

GONDOLA SQUARE - BUILDING MINOR MODIFICATION

PROFESSIONAL SEAL:

COPYRIGHT Studio DH Architecture, P.C.
Drawings and Specifications are Instruments of
Service and as such shall remain the property of
the Architect. Any use without written
permission of the Architect is unlawful.