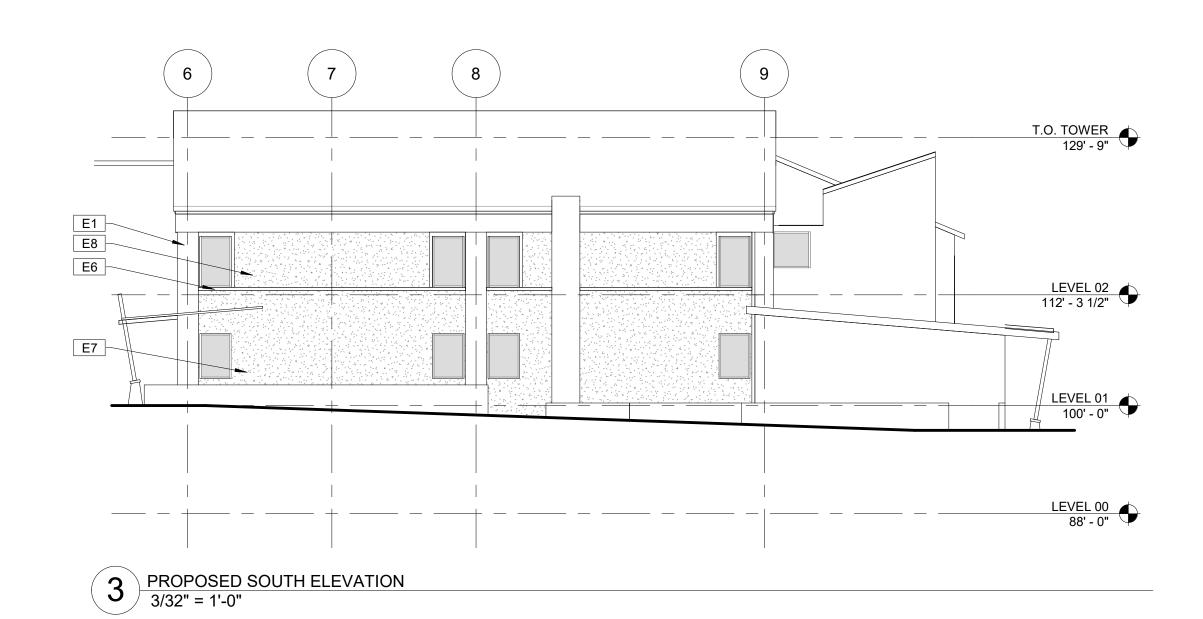

1 PROPOSED NORTH ELEVATION
3/32" = 1'-0"

PROPOSED EAST ELEVATION
3/32" = 1'-0"

STUDIO Providente of turne

GONDOLA SQUARE - BUILDING D MINOR MODIFICATION

PROFESSIONAL SEAL:

NOT FOR TON

CONSTRUCTION

COPYRIGHT Studio DH Architecture, P.C.
Drawings and Specifications are Instruments of
Service and as such shall remain the property of
the Architect. Any use without written
permission of the Architect is unlawful.

CUEET.

C:\Users\kirsten\Documents\21066\_Christy's Steamboat\_A21\_kirsten46B7R.rvt TIME STAMP: 5/27/2022 11:20:34 AM

SHEET TITLE:

5 of 5

PROPOSED ELEVATIONS