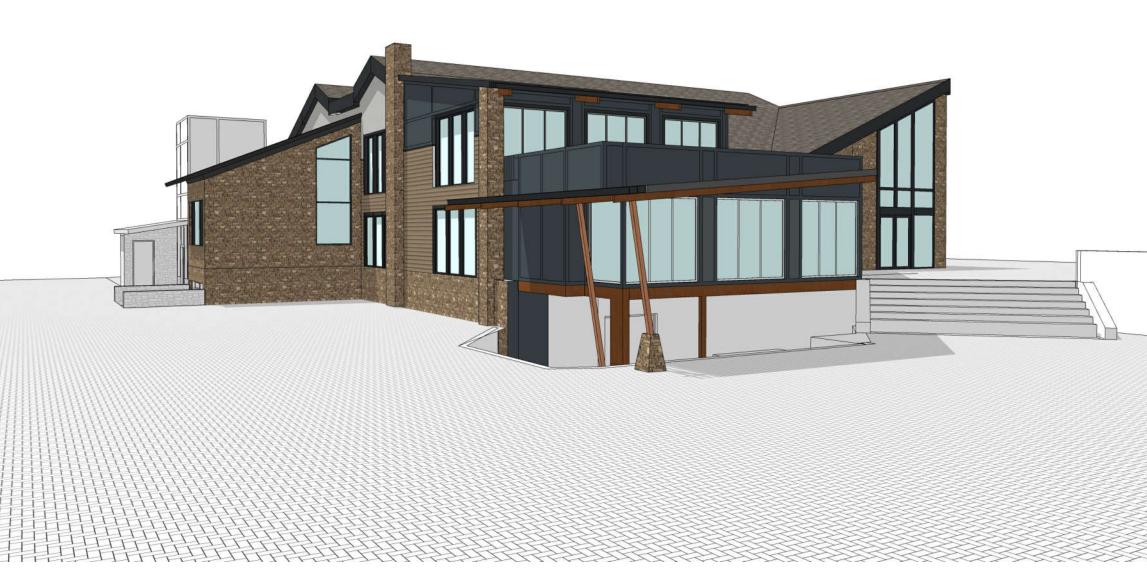

JOB NUMBER: APPROVED BY:

05/24/2022

Original drawing is 24" x 36" | Scale entities accordingly if reduced COVER / EXISTING

VIEW FROM SOUTHWEST

VIEW FROM NORTHEAST

DOLA SQUARE - BUILDING D OR MODIFICATION

COPYRIGHT Studio DH Architecture, P.C.
Drawings and Specifications are Instruments of
Service and as such shall remain the property of
the Architect. Any use without written
permission of the Architect is unlawful.