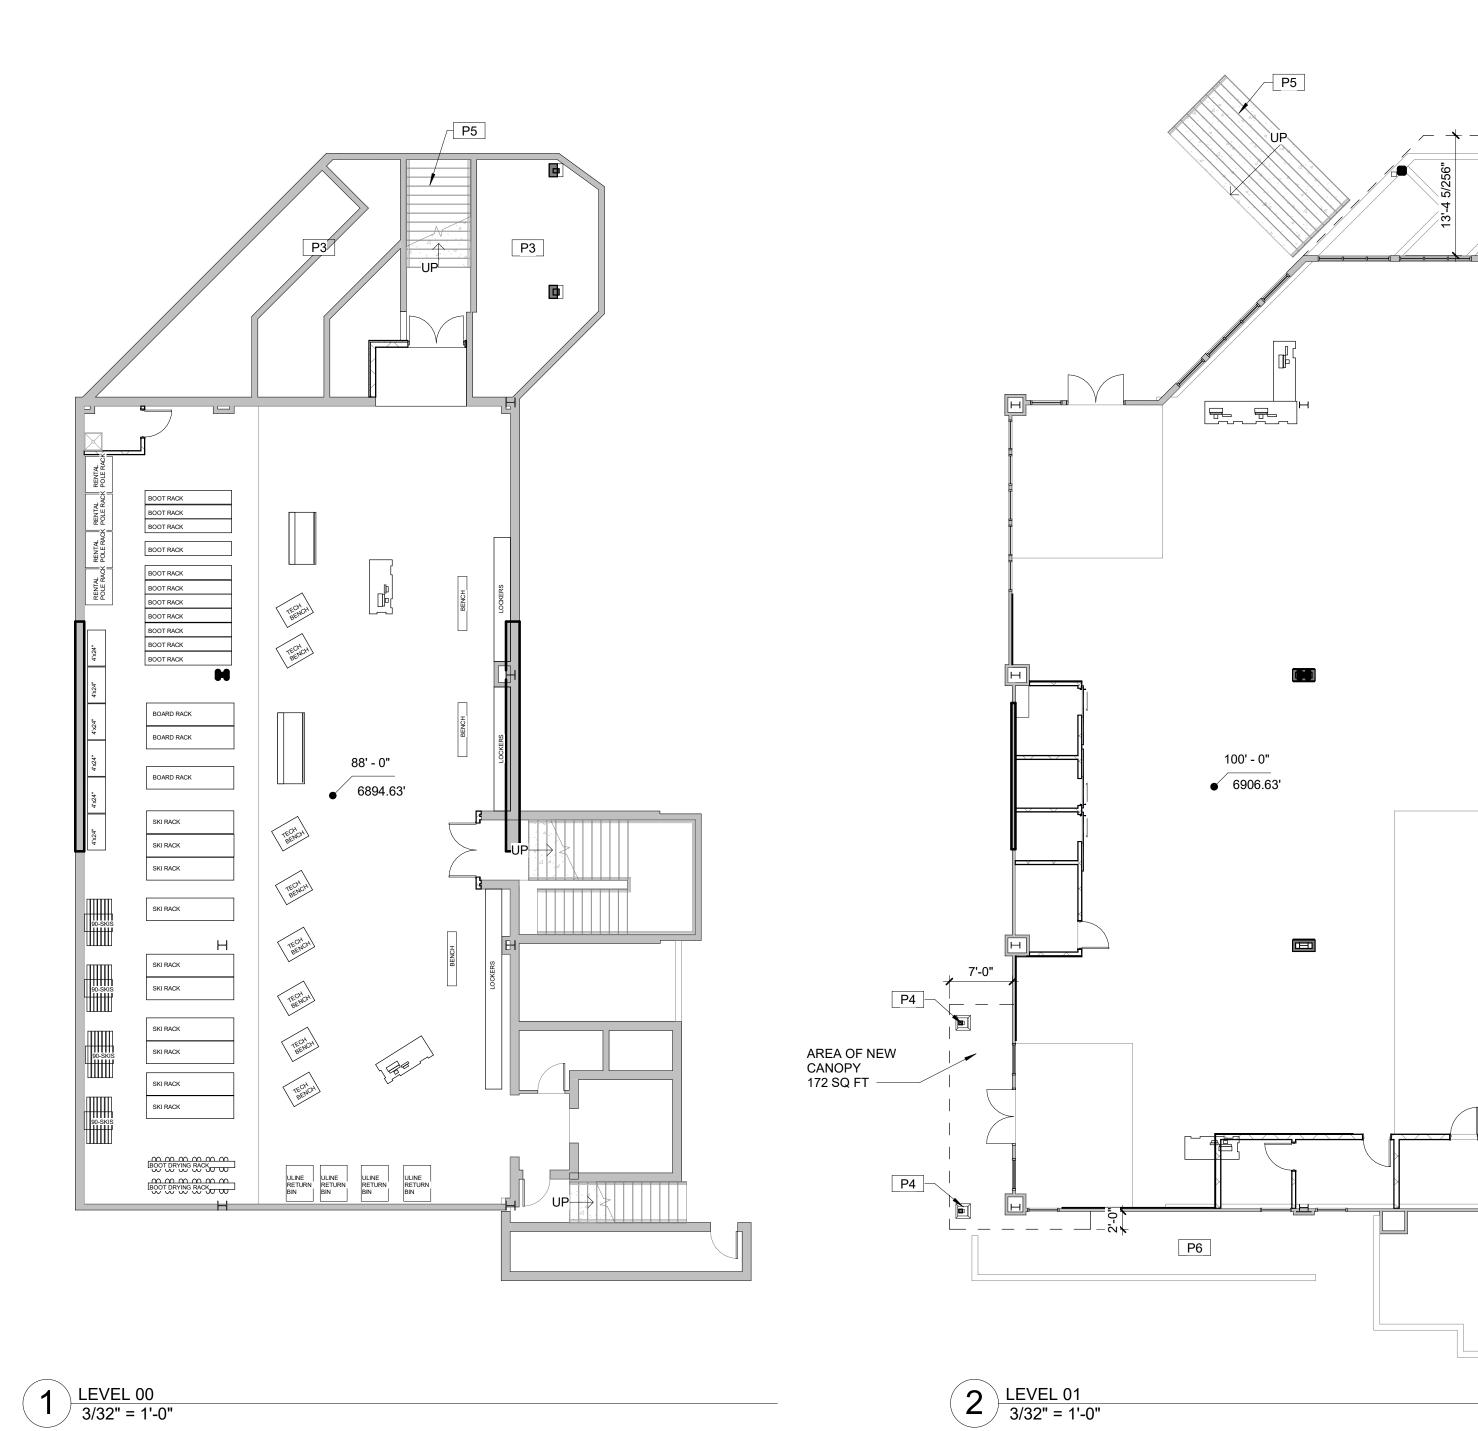

Original drawing is 24" x 36" | Scale entities accordingly if reduced

SHEET TITLE:
SITE PLAN

CUEF

2 of 5

AREA OF CANOPY 480 SQ FT

PROFESSIONAL SEAL: COPYRIGHT Studio DH Architecture, P.C.
Drawings and Specifications are Instruments of
Service and as such shall remain the property of
the Architect. Any use without written
permission of the Architect is unlawful. JOB NUMBER: 21066 DRAWN BY: APPROVED BY: DATE: 05/24/2022 Original drawing is 24" x 36" | Scale entities accordingly if reduced

3 of 5

FLOOR PLANS

GONDOLA SQUARE - BUILDING MINOR MODIFICATION

PROFESSIONAL SEAL:

COPYRIGHT Studio DH Architecture, P.C.
Drawings and Specifications are Instruments of
Service and as such shall remain the property of
the Architect. Any use without written
permission of the Architect is unlawful.