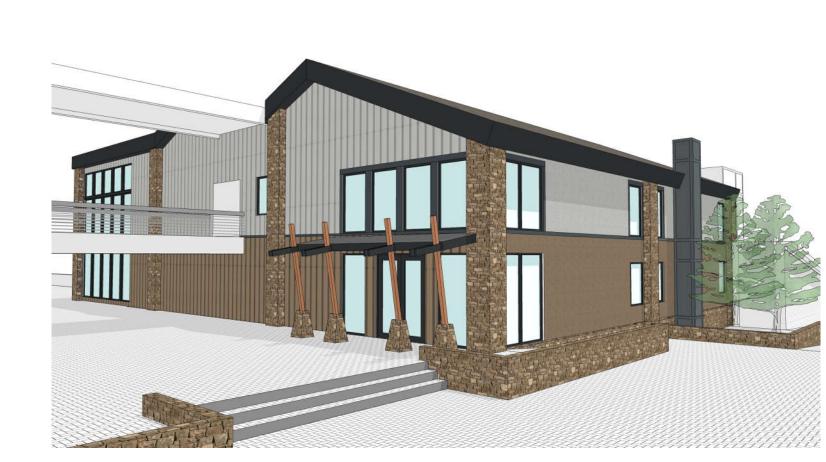

JOB NUMBER: APPROVED BY:

05/24/2022

Original drawing is 24" x 36" | Scale entities accordingly if reduced COVER / EXISTING

VIEW FROM SOUTHWEST

VIEW FROM NORTHEAST

DOLA SQUARE - BUILDING D OR MODIFICATION

COPYRIGHT Studio DH Architecture, P.C.
Drawings and Specifications are Instruments of
Service and as such shall remain the property of
the Architect. Any use without written
permission of the Architect is unlawful.