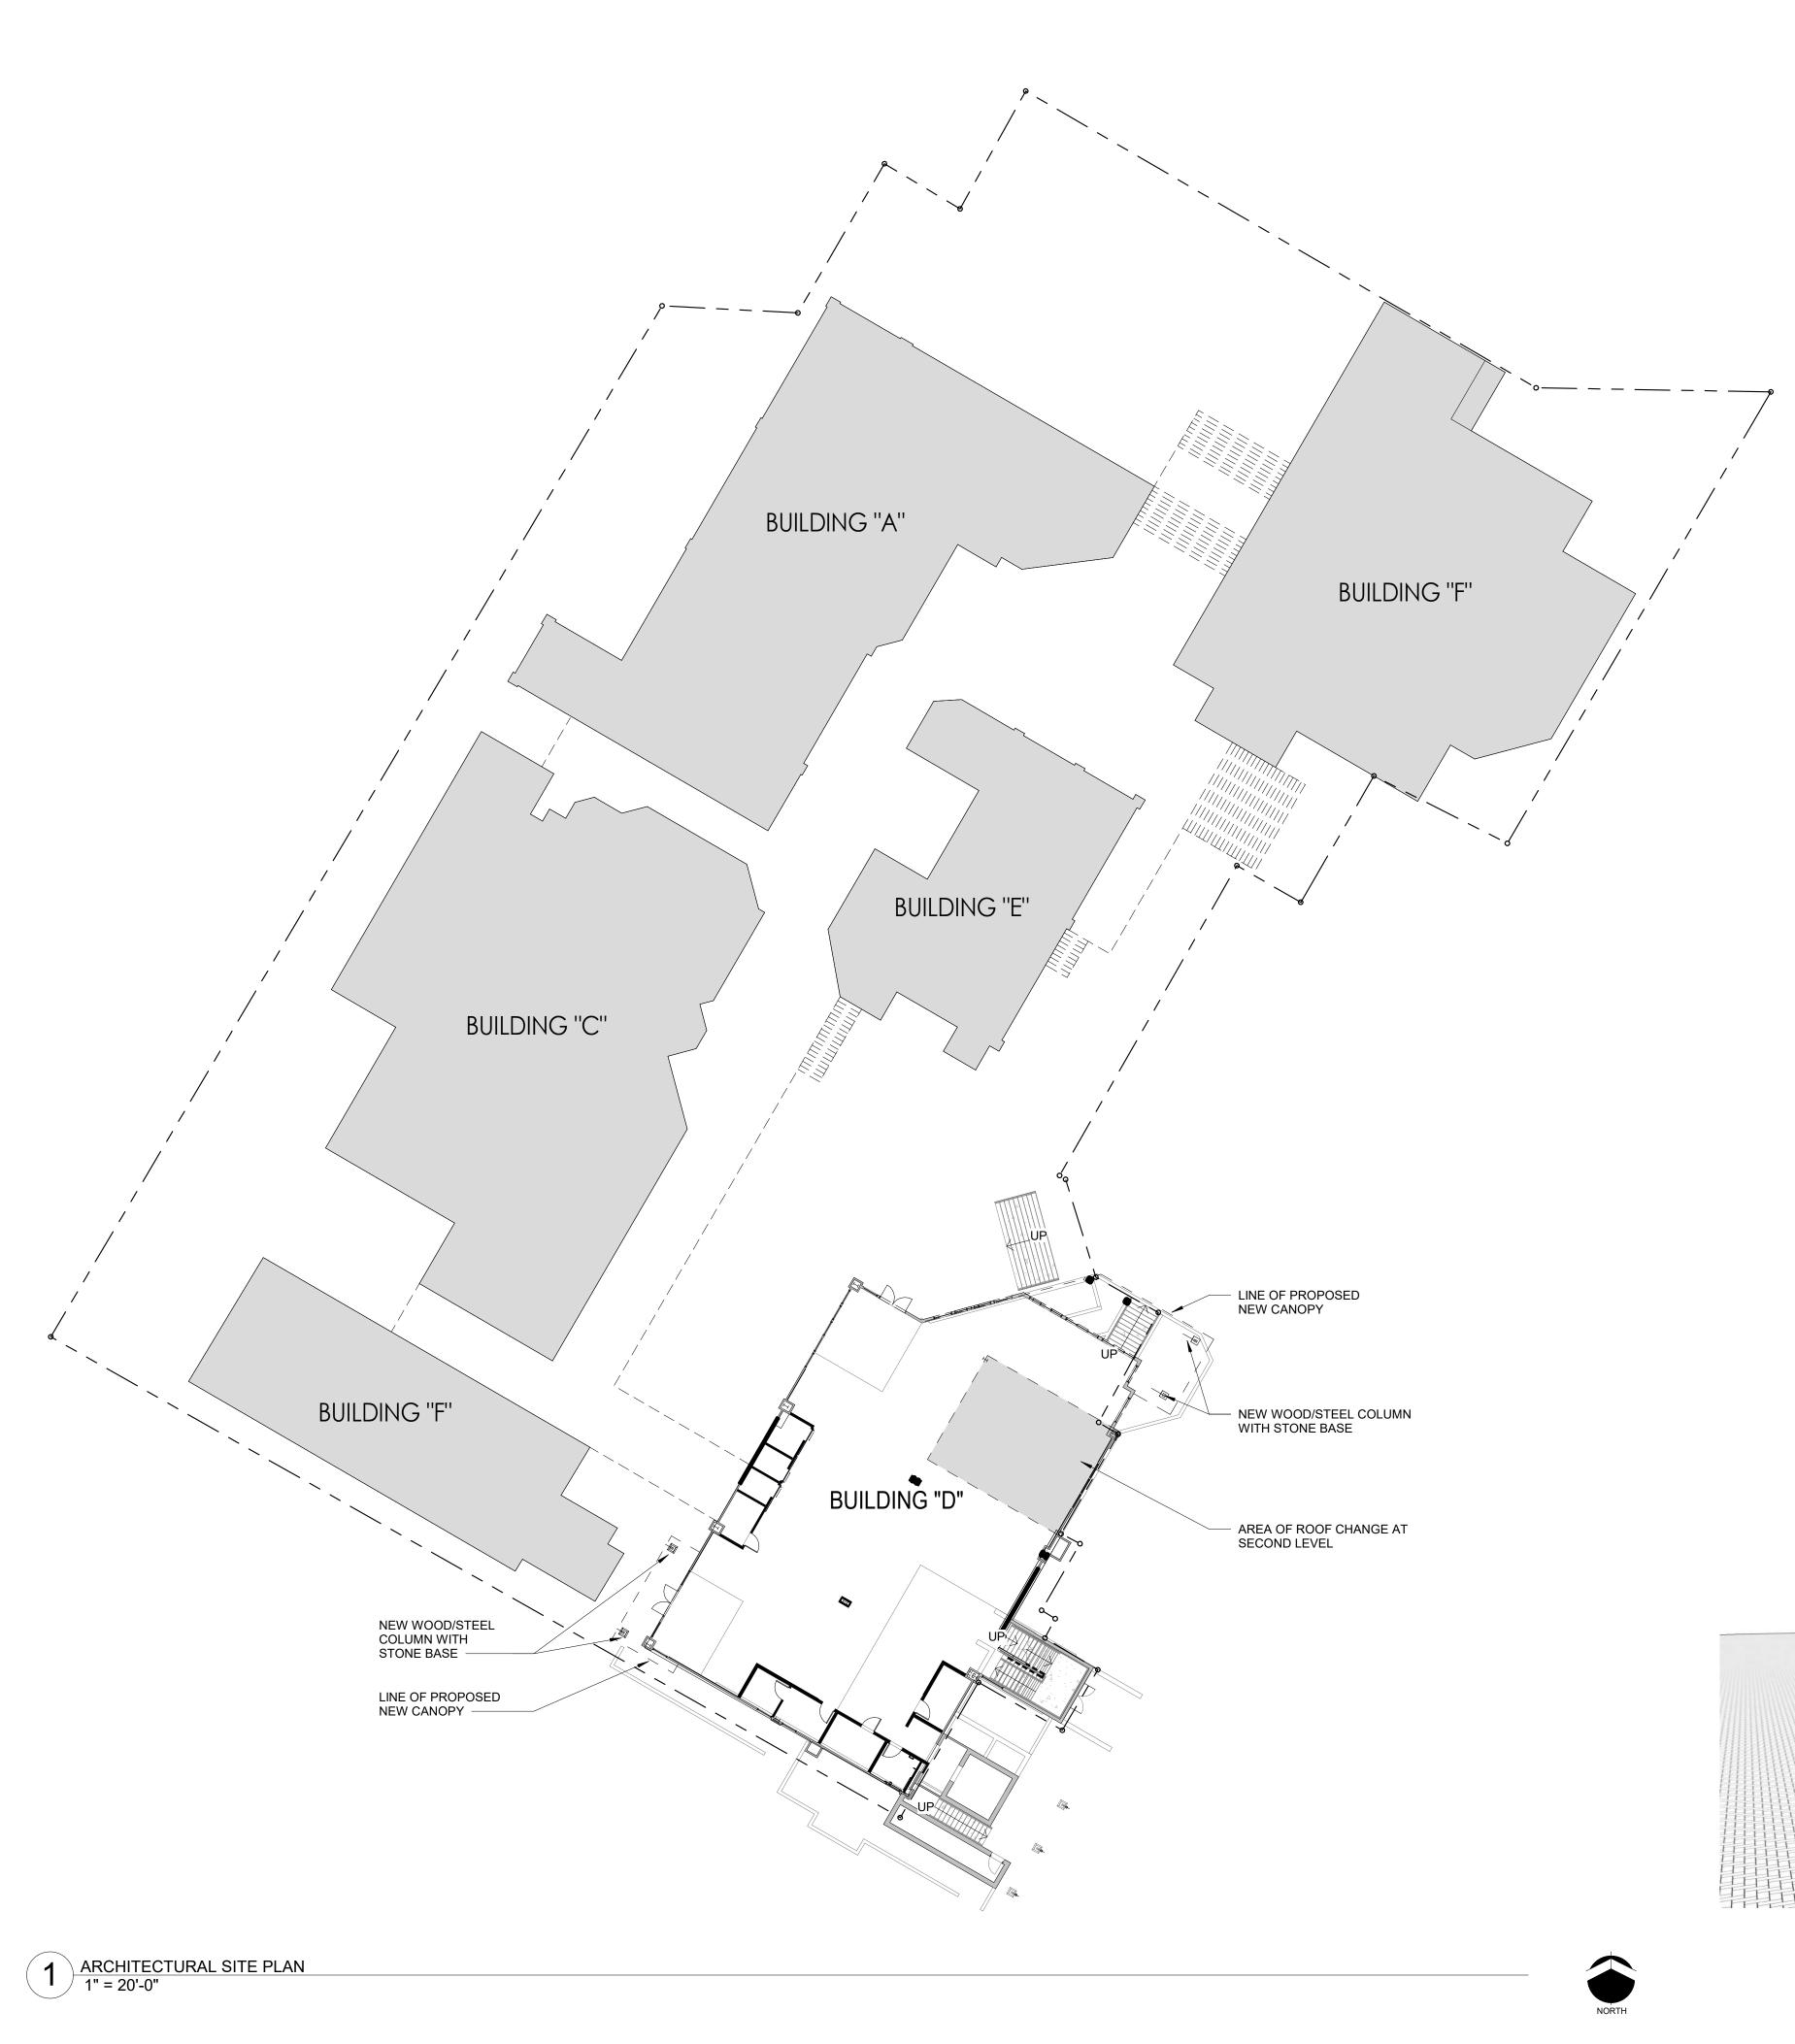

Original drawing is 24" x 36" | Scale entities accordingly if reduced

SHEET TITLE:
SITE PLAN

CUEF

2 of 5

AREA OF CANOPY 480 SQ FT

PROFESSIONAL SEAL: COPYRIGHT Studio DH Architecture, P.C.
Drawings and Specifications are Instruments of
Service and as such shall remain the property of
the Architect. Any use without written
permission of the Architect is unlawful. JOB NUMBER: 21066 DRAWN BY: APPROVED BY: DATE: 05/24/2022 Original drawing is 24" x 36" | Scale entities accordingly if reduced