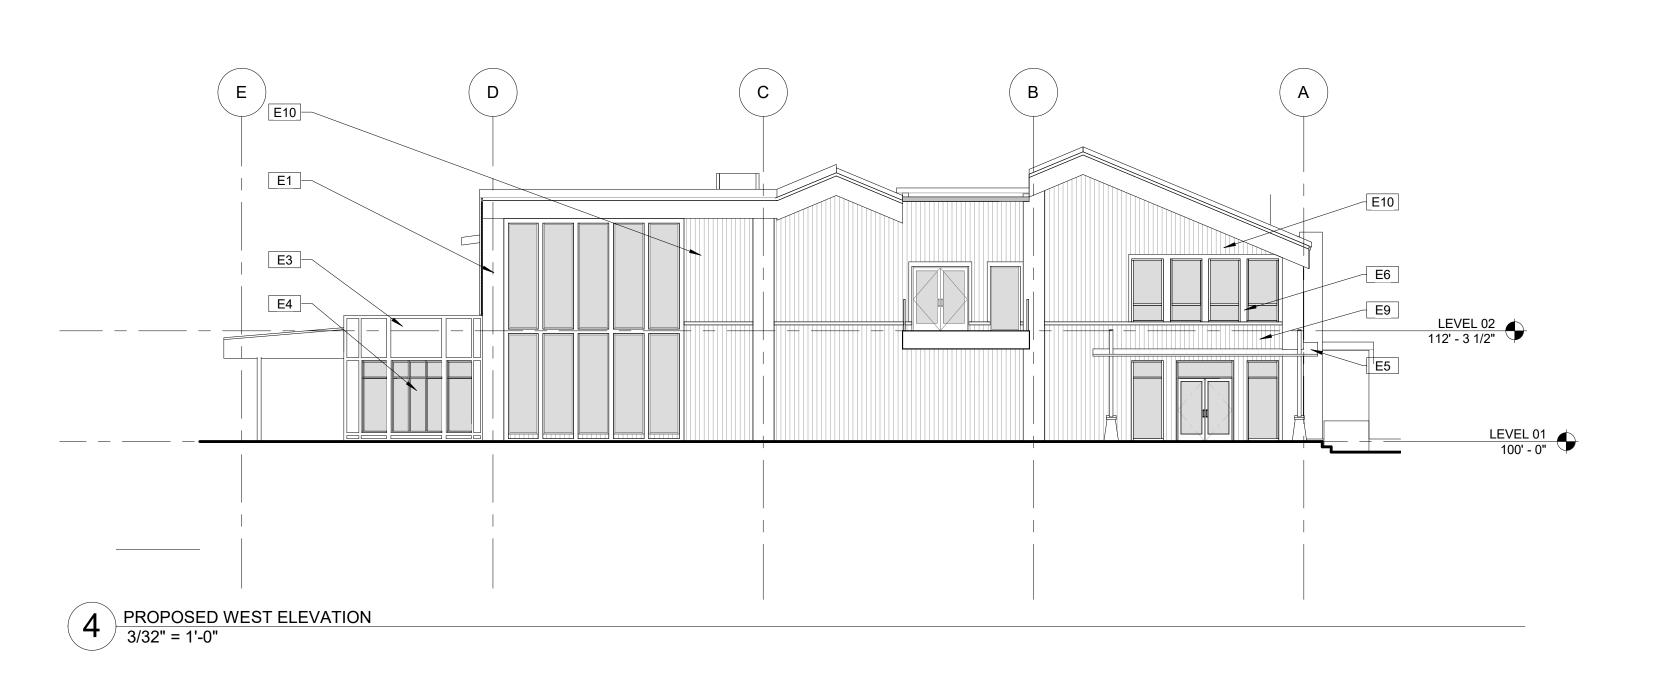

1 PROPOSED NORTH ELEVATION
3/32" = 1'-0"

PROPOSED EAST ELEVATION
3/32" = 1'-0"

STUDIO Providente of turne

GONDOLA SQUARE - BUILDING D MINOR MODIFICATION

PROFESSIONAL SEAL:

NOT FOR TON

CONSTRUCTION

COPYRIGHT Studio DH Architecture, P.C.
Drawings and Specifications are Instruments of
Service and as such shall remain the property of
the Architect. Any use without written
permission of the Architect is unlawful.