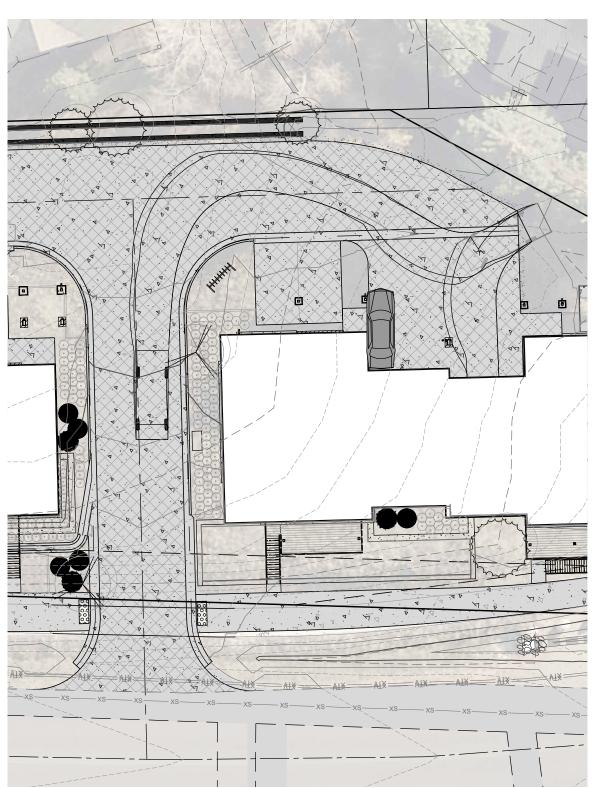

BY THE F.E.MA. FLOOD INSURANCE RATE MAP NUMBER 08107C0883D, WITH AN EFFECTIVE DATE OF FEBRUARY 4, 2005.
- 9. THE MEASURED DISTANCES SHOWN HEREON ARE IN U.S. SURVEY FEET.
- 10. ALL DRIVEWAYS SHALL BE SNOWMELTED.
- 11. PROJECT SHALL USE ROLL OUT CURB SIDE TRASH SERVICES.

| PARKING COUNT   |                  |                                             |  |
|-----------------|------------------|---------------------------------------------|--|
| NUMBER OF UNITS | PARKING REQUIRED | PARKING PROVIDED                            |  |
| 7               | 14               | 16 (1 GARAGE + 1 DRIVEWAY/UNIT + 2 VISITOR) |  |
|                 |                  | NUMBER OF UNITS PARKING REQUIRED            |  |



**DESIGN VEHICLE** 

C.100

OF 8 SHEETS

TURNING MOVEMENT 4: SOUTH GUEST PARKING







TURNING MOVEMENT 2: BACKING OUT OF SOUTHERN GARAGE WITH CAR BLOCKING NORTHERN GARAGE



TURNING MOVEMENT 3: NORTH GUEST PARKING BACK IN ONLY



BACK IN ONLY



# LEGEND:

| PROPERTY BOUNDARY                    |                    |                |
|--------------------------------------|--------------------|----------------|
| ADJACENT PROPERTY BOUNDARY           |                    |                |
| EASEMENT                             |                    |                |
| SECTION LINE                         |                    |                |
| CENTERLINE                           |                    |                |
| FOUND MONUMENT                       |                    |                |
| FOUND SECTION CORNER                 | 4                  |