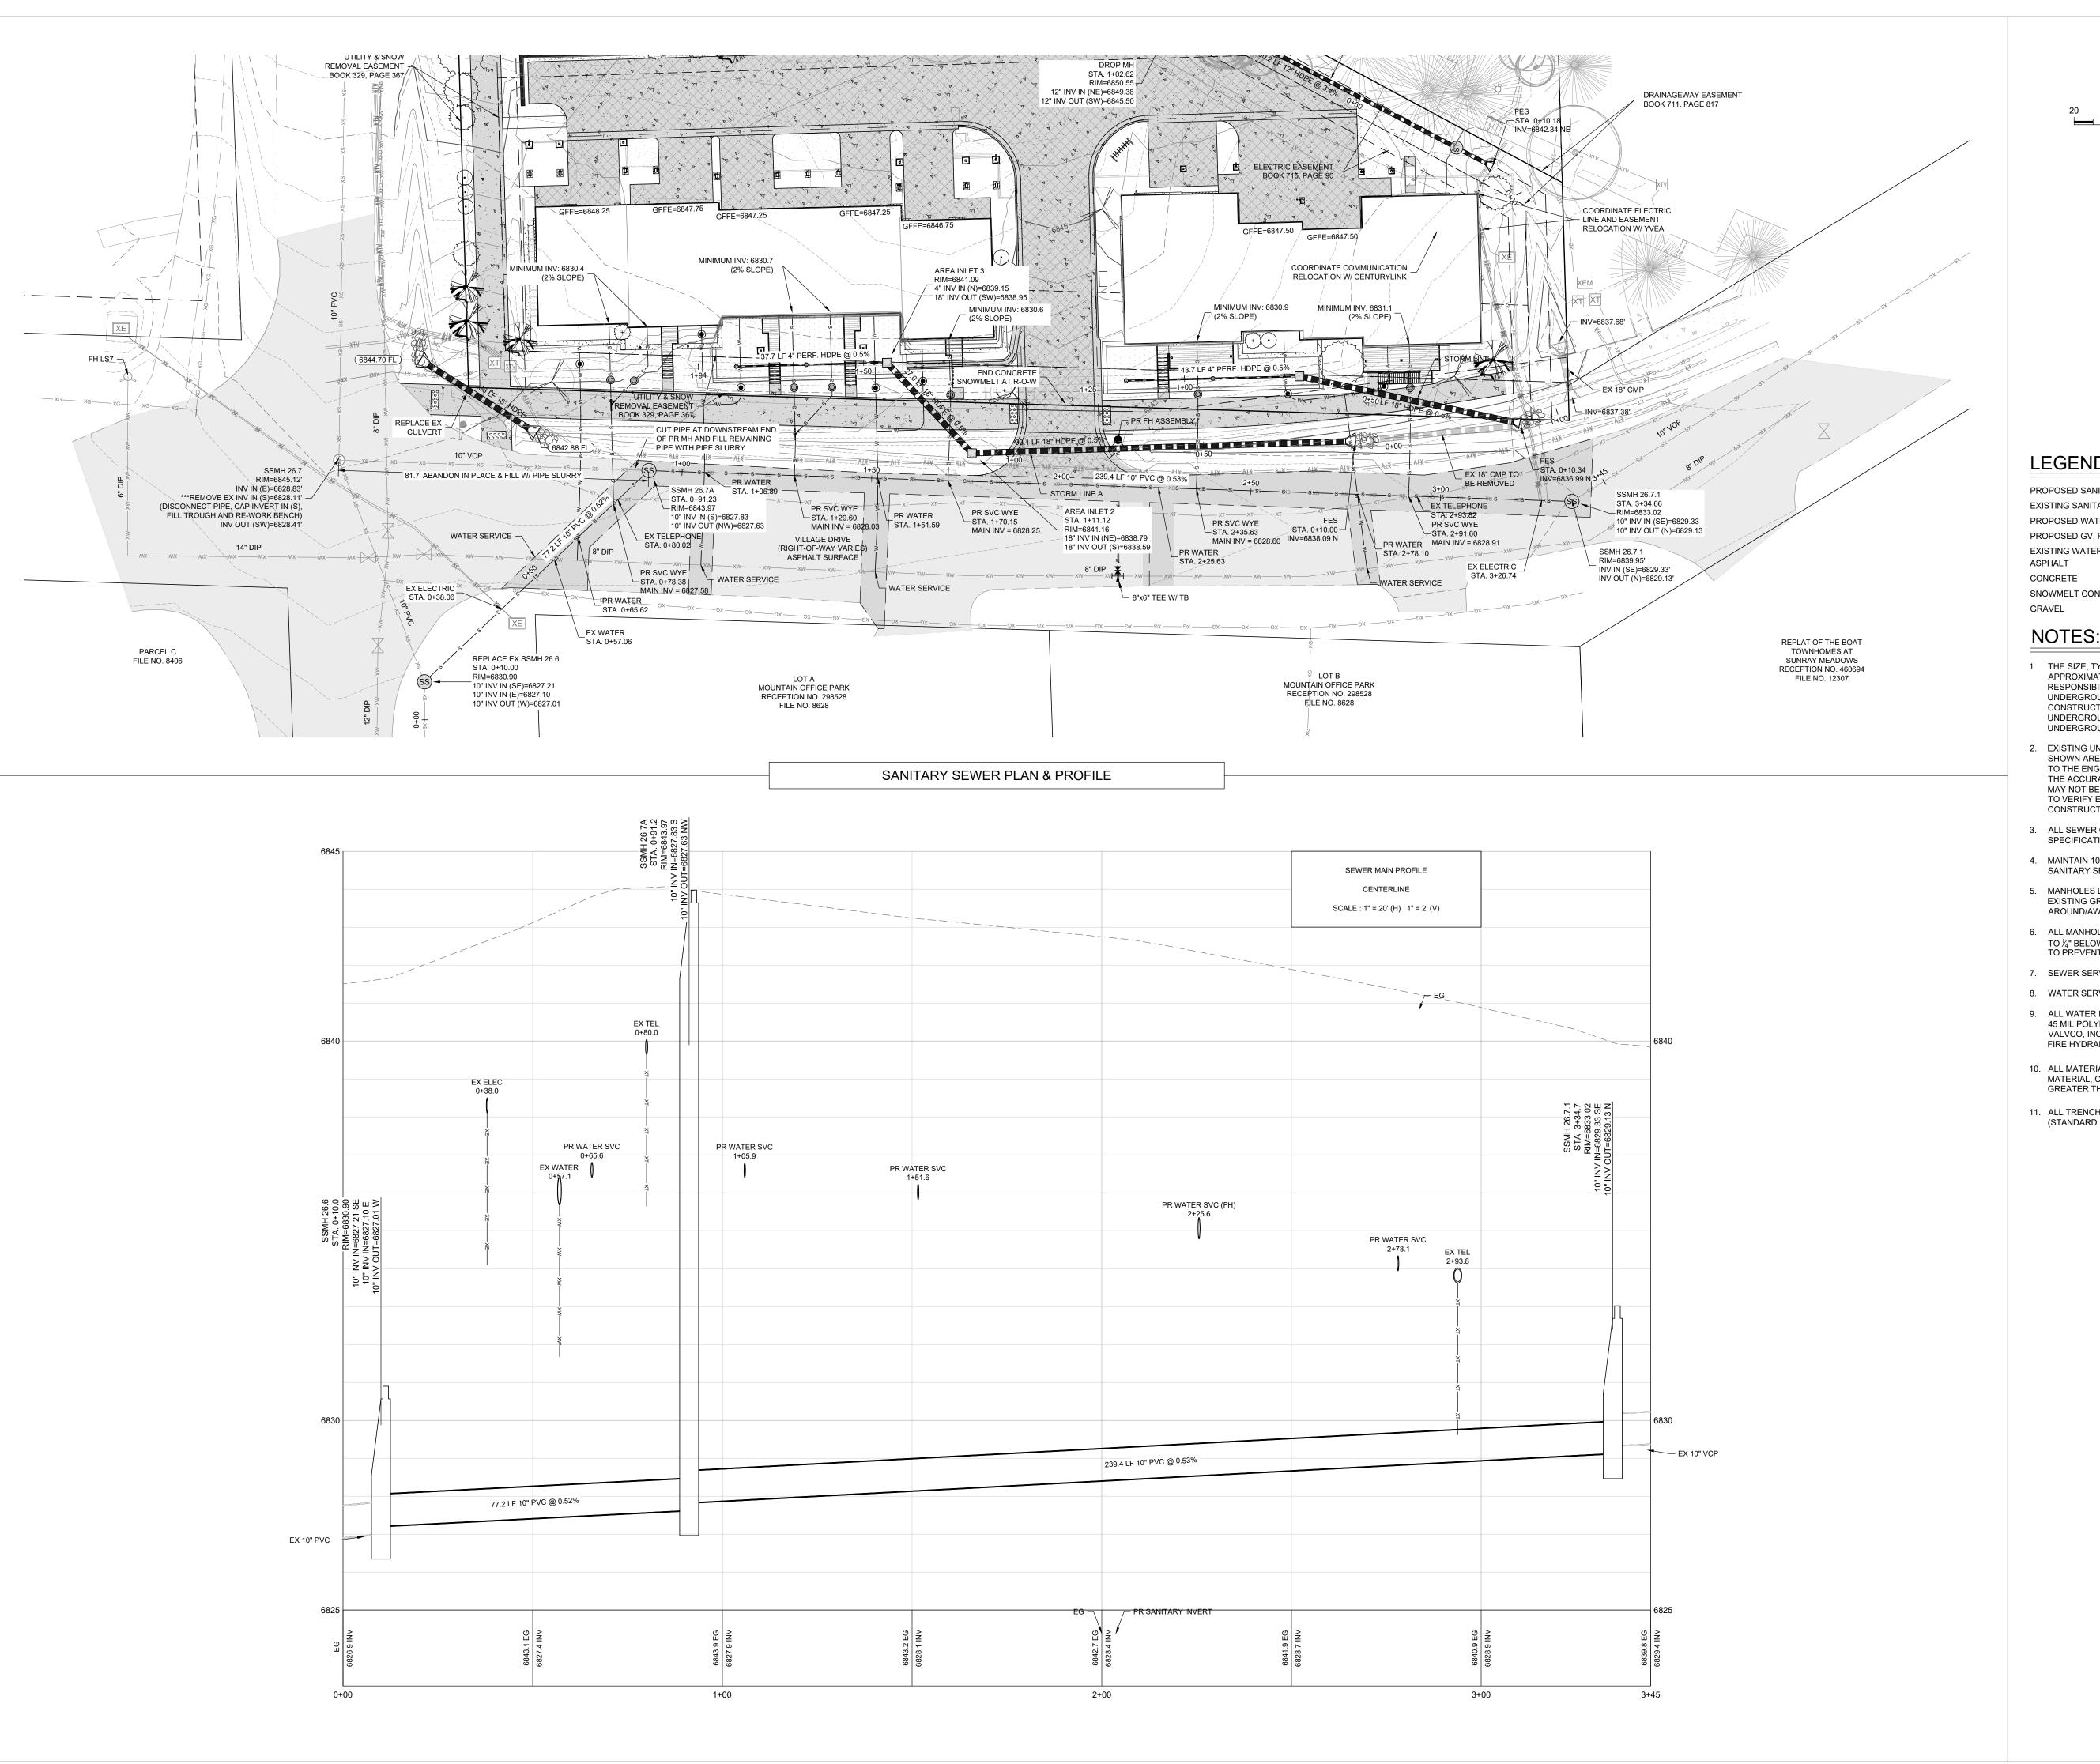

### I EGEND:

| PROPERTY BOUNDARY                                                                  |                                                                                                                                                                                                                                                                                                                                                                                                                                                                                                                                                                                                                                                                                                                                                                                                                                                                                                                                                                                                                                                                                                                                                                                                                                                                                                                                                                                                                                                                                                                                                                                                                                                                                                                                                                                                                                                                                                                                                                                                                                                                                                                                |          |
|------------------------------------------------------------------------------------|--------------------------------------------------------------------------------------------------------------------------------------------------------------------------------------------------------------------------------------------------------------------------------------------------------------------------------------------------------------------------------------------------------------------------------------------------------------------------------------------------------------------------------------------------------------------------------------------------------------------------------------------------------------------------------------------------------------------------------------------------------------------------------------------------------------------------------------------------------------------------------------------------------------------------------------------------------------------------------------------------------------------------------------------------------------------------------------------------------------------------------------------------------------------------------------------------------------------------------------------------------------------------------------------------------------------------------------------------------------------------------------------------------------------------------------------------------------------------------------------------------------------------------------------------------------------------------------------------------------------------------------------------------------------------------------------------------------------------------------------------------------------------------------------------------------------------------------------------------------------------------------------------------------------------------------------------------------------------------------------------------------------------------------------------------------------------------------------------------------------------------|----------|
| ADJACENT PROPERTY BOUNDARY                                                         |                                                                                                                                                                                                                                                                                                                                                                                                                                                                                                                                                                                                                                                                                                                                                                                                                                                                                                                                                                                                                                                                                                                                                                                                                                                                                                                                                                                                                                                                                                                                                                                                                                                                                                                                                                                                                                                                                                                                                                                                                                                                                                                                |          |
| EASEMENT                                                                           |                                                                                                                                                                                                                                                                                                                                                                                                                                                                                                                                                                                                                                                                                                                                                                                                                                                                                                                                                                                                                                                                                                                                                                                                                                                                                                                                                                                                                                                                                                                                                                                                                                                                                                                                                                                                                                                                                                                                                                                                                                                                                                                                |          |
| SECTION LINE                                                                       |                                                                                                                                                                                                                                                                                                                                                                                                                                                                                                                                                                                                                                                                                                                                                                                                                                                                                                                                                                                                                                                                                                                                                                                                                                                                                                                                                                                                                                                                                                                                                                                                                                                                                                                                                                                                                                                                                                                                                                                                                                                                                                                                |          |
| CENTERLINE                                                                         |                                                                                                                                                                                                                                                                                                                                                                                                                                                                                                                                                                                                                                                                                                                                                                                                                                                                                                                                                                                                                                                                                                                                                                                                                                                                                                                                                                                                                                                                                                                                                                                                                                                                                                                                                                                                                                                                                                                                                                                                                                                                                                                                |          |
| SET NO. 5 REBAR W/ ALUMINUM CAP STAMPED "LANDMARK LS 29039" UNLESS NOTED OTHERWISE |                                                                                                                                                                                                                                                                                                                                                                                                                                                                                                                                                                                                                                                                                                                                                                                                                                                                                                                                                                                                                                                                                                                                                                                                                                                                                                                                                                                                                                                                                                                                                                                                                                                                                                                                                                                                                                                                                                                                                                                                                                                                                                                                |          |
| RECOVERED NO. 5 REBAR W/ YELLOW PLASTIC<br>CAP STAMPED "DISMUKE LS 7736"           | •                                                                                                                                                                                                                                                                                                                                                                                                                                                                                                                                                                                                                                                                                                                                                                                                                                                                                                                                                                                                                                                                                                                                                                                                                                                                                                                                                                                                                                                                                                                                                                                                                                                                                                                                                                                                                                                                                                                                                                                                                                                                                                                              |          |
| BUILDING                                                                           | <b></b>                                                                                                                                                                                                                                                                                                                                                                                                                                                                                                                                                                                                                                                                                                                                                                                                                                                                                                                                                                                                                                                                                                                                                                                                                                                                                                                                                                                                                                                                                                                                                                                                                                                                                                                                                                                                                                                                                                                                                                                                                                                                                                                        |          |
| ROOF LINE/OVERHANG                                                                 |                                                                                                                                                                                                                                                                                                                                                                                                                                                                                                                                                                                                                                                                                                                                                                                                                                                                                                                                                                                                                                                                                                                                                                                                                                                                                                                                                                                                                                                                                                                                                                                                                                                                                                                                                                                                                                                                                                                                                                                                                                                                                                                                |          |
| DECK                                                                               |                                                                                                                                                                                                                                                                                                                                                                                                                                                                                                                                                                                                                                                                                                                                                                                                                                                                                                                                                                                                                                                                                                                                                                                                                                                                                                                                                                                                                                                                                                                                                                                                                                                                                                                                                                                                                                                                                                                                                                                                                                                                                                                                |          |
| WALL                                                                               |                                                                                                                                                                                                                                                                                                                                                                                                                                                                                                                                                                                                                                                                                                                                                                                                                                                                                                                                                                                                                                                                                                                                                                                                                                                                                                                                                                                                                                                                                                                                                                                                                                                                                                                                                                                                                                                                                                                                                                                                                                                                                                                                |          |
| FENCE                                                                              | x x                                                                                                                                                                                                                                                                                                                                                                                                                                                                                                                                                                                                                                                                                                                                                                                                                                                                                                                                                                                                                                                                                                                                                                                                                                                                                                                                                                                                                                                                                                                                                                                                                                                                                                                                                                                                                                                                                                                                                                                                                                                                                                                            | _ x      |
| MAJOR CONTOUR                                                                      | 680                                                                                                                                                                                                                                                                                                                                                                                                                                                                                                                                                                                                                                                                                                                                                                                                                                                                                                                                                                                                                                                                                                                                                                                                                                                                                                                                                                                                                                                                                                                                                                                                                                                                                                                                                                                                                                                                                                                                                                                                                                                                                                                            | 0 — —    |
| MINOR CONTOUR                                                                      |                                                                                                                                                                                                                                                                                                                                                                                                                                                                                                                                                                                                                                                                                                                                                                                                                                                                                                                                                                                                                                                                                                                                                                                                                                                                                                                                                                                                                                                                                                                                                                                                                                                                                                                                                                                                                                                                                                                                                                                                                                                                                                                                |          |
| ASPHALT                                                                            |                                                                                                                                                                                                                                                                                                                                                                                                                                                                                                                                                                                                                                                                                                                                                                                                                                                                                                                                                                                                                                                                                                                                                                                                                                                                                                                                                                                                                                                                                                                                                                                                                                                                                                                                                                                                                                                                                                                                                                                                                                                                                                                                |          |
| CONCRETE                                                                           | State of the state |          |
| GRAVEL                                                                             |                                                                                                                                                                                                                                                                                                                                                                                                                                                                                                                                                                                                                                                                                                                                                                                                                                                                                                                                                                                                                                                                                                                                                                                                                                                                                                                                                                                                                                                                                                                                                                                                                                                                                                                                                                                                                                                                                                                                                                                                                                                                                                                                |          |
| SIGN                                                                               |                                                                                                                                                                                                                                                                                                                                                                                                                                                                                                                                                                                                                                                                                                                                                                                                                                                                                                                                                                                                                                                                                                                                                                                                                                                                                                                                                                                                                                                                                                                                                                                                                                                                                                                                                                                                                                                                                                                                                                                                                                                                                                                                |          |
| SANITARY SEWER                                                                     | xsxs                                                                                                                                                                                                                                                                                                                                                                                                                                                                                                                                                                                                                                                                                                                                                                                                                                                                                                                                                                                                                                                                                                                                                                                                                                                                                                                                                                                                                                                                                                                                                                                                                                                                                                                                                                                                                                                                                                                                                                                                                                                                                                                           | -xs      |
| SANITARY SEWER MANHOLE AND CLEANOUT                                                | (xs)                                                                                                                                                                                                                                                                                                                                                                                                                                                                                                                                                                                                                                                                                                                                                                                                                                                                                                                                                                                                                                                                                                                                                                                                                                                                                                                                                                                                                                                                                                                                                                                                                                                                                                                                                                                                                                                                                                                                                                                                                                                                                                                           | ©        |
| WATER LINE                                                                         | xwxw                                                                                                                                                                                                                                                                                                                                                                                                                                                                                                                                                                                                                                                                                                                                                                                                                                                                                                                                                                                                                                                                                                                                                                                                                                                                                                                                                                                                                                                                                                                                                                                                                                                                                                                                                                                                                                                                                                                                                                                                                                                                                                                           |          |
| FIRE HYDRANT, GATE VALVE & CURB STOP                                               | $\forall$                                                                                                                                                                                                                                                                                                                                                                                                                                                                                                                                                                                                                                                                                                                                                                                                                                                                                                                                                                                                                                                                                                                                                                                                                                                                                                                                                                                                                                                                                                                                                                                                                                                                                                                                                                                                                                                                                                                                                                                                                                                                                                                      | (        |
| GAS                                                                                | xgxg                                                                                                                                                                                                                                                                                                                                                                                                                                                                                                                                                                                                                                                                                                                                                                                                                                                                                                                                                                                                                                                                                                                                                                                                                                                                                                                                                                                                                                                                                                                                                                                                                                                                                                                                                                                                                                                                                                                                                                                                                                                                                                                           | -xg      |
| GAS METER AND MANHOLE/VAULT                                                        | GM                                                                                                                                                                                                                                                                                                                                                                                                                                                                                                                                                                                                                                                                                                                                                                                                                                                                                                                                                                                                                                                                                                                                                                                                                                                                                                                                                                                                                                                                                                                                                                                                                                                                                                                                                                                                                                                                                                                                                                                                                                                                                                                             | C        |
| CABLE                                                                              | XTVXTV                                                                                                                                                                                                                                                                                                                                                                                                                                                                                                                                                                                                                                                                                                                                                                                                                                                                                                                                                                                                                                                                                                                                                                                                                                                                                                                                                                                                                                                                                                                                                                                                                                                                                                                                                                                                                                                                                                                                                                                                                                                                                                                         |          |
| CABLE PEDESTAL                                                                     | TV                                                                                                                                                                                                                                                                                                                                                                                                                                                                                                                                                                                                                                                                                                                                                                                                                                                                                                                                                                                                                                                                                                                                                                                                                                                                                                                                                                                                                                                                                                                                                                                                                                                                                                                                                                                                                                                                                                                                                                                                                                                                                                                             |          |
| FIBER OPTIC                                                                        | — XF0 — XF0 —                                                                                                                                                                                                                                                                                                                                                                                                                                                                                                                                                                                                                                                                                                                                                                                                                                                                                                                                                                                                                                                                                                                                                                                                                                                                                                                                                                                                                                                                                                                                                                                                                                                                                                                                                                                                                                                                                                                                                                                                                                                                                                                  | - XF0    |
| TELEPHONE                                                                          | xTxT                                                                                                                                                                                                                                                                                                                                                                                                                                                                                                                                                                                                                                                                                                                                                                                                                                                                                                                                                                                                                                                                                                                                                                                                                                                                                                                                                                                                                                                                                                                                                                                                                                                                                                                                                                                                                                                                                                                                                                                                                                                                                                                           | -хт      |
| TELEPHONE PEDESTAL AND MANHOLE/VAULT                                               |                                                                                                                                                                                                                                                                                                                                                                                                                                                                                                                                                                                                                                                                                                                                                                                                                                                                                                                                                                                                                                                                                                                                                                                                                                                                                                                                                                                                                                                                                                                                                                                                                                                                                                                                                                                                                                                                                                                                                                                                                                                                                                                                | 1        |
| ELECTRIC                                                                           | XEXE                                                                                                                                                                                                                                                                                                                                                                                                                                                                                                                                                                                                                                                                                                                                                                                                                                                                                                                                                                                                                                                                                                                                                                                                                                                                                                                                                                                                                                                                                                                                                                                                                                                                                                                                                                                                                                                                                                                                                                                                                                                                                                                           | -XE      |
| ELECTRIC PED, JUNCTION BOX AND METER                                               | <b>A</b> EJ                                                                                                                                                                                                                                                                                                                                                                                                                                                                                                                                                                                                                                                                                                                                                                                                                                                                                                                                                                                                                                                                                                                                                                                                                                                                                                                                                                                                                                                                                                                                                                                                                                                                                                                                                                                                                                                                                                                                                                                                                                                                                                                    | E        |
| LIGHT POLE AND LIGHT POLE W/ MAST                                                  | <br>☆                                                                                                                                                                                                                                                                                                                                                                                                                                                                                                                                                                                                                                                                                                                                                                                                                                                                                                                                                                                                                                                                                                                                                                                                                                                                                                                                                                                                                                                                                                                                                                                                                                                                                                                                                                                                                                                                                                                                                                                                                                                                                                                          | <b>_</b> |
| OVERHEAD                                                                           | —хон — хон —                                                                                                                                                                                                                                                                                                                                                                                                                                                                                                                                                                                                                                                                                                                                                                                                                                                                                                                                                                                                                                                                                                                                                                                                                                                                                                                                                                                                                                                                                                                                                                                                                                                                                                                                                                                                                                                                                                                                                                                                                                                                                                                   | –хон     |
| UTILITY POLE AND GUY WIRE                                                          | C                                                                                                                                                                                                                                                                                                                                                                                                                                                                                                                                                                                                                                                                                                                                                                                                                                                                                                                                                                                                                                                                                                                                                                                                                                                                                                                                                                                                                                                                                                                                                                                                                                                                                                                                                                                                                                                                                                                                                                                                                                                                                                                              | $\in$    |
| DITCH/SWALE                                                                        |                                                                                                                                                                                                                                                                                                                                                                                                                                                                                                                                                                                                                                                                                                                                                                                                                                                                                                                                                                                                                                                                                                                                                                                                                                                                                                                                                                                                                                                                                                                                                                                                                                                                                                                                                                                                                                                                                                                                                                                                                                                                                                                                |          |
| CULVERT W/ END SECTIONS                                                            |                                                                                                                                                                                                                                                                                                                                                                                                                                                                                                                                                                                                                                                                                                                                                                                                                                                                                                                                                                                                                                                                                                                                                                                                                                                                                                                                                                                                                                                                                                                                                                                                                                                                                                                                                                                                                                                                                                                                                                                                                                                                                                                                |          |
| INLET AND STORM MANHOLE                                                            |                                                                                                                                                                                                                                                                                                                                                                                                                                                                                                                                                                                                                                                                                                                                                                                                                                                                                                                                                                                                                                                                                                                                                                                                                                                                                                                                                                                                                                                                                                                                                                                                                                                                                                                                                                                                                                                                                                                                                                                                                                                                                                                                | G        |
| FLOW ARROW                                                                         | <b>-</b> -                                                                                                                                                                                                                                                                                                                                                                                                                                                                                                                                                                                                                                                                                                                                                                                                                                                                                                                                                                                                                                                                                                                                                                                                                                                                                                                                                                                                                                                                                                                                                                                                                                                                                                                                                                                                                                                                                                                                                                                                                                                                                                                     | >        |
|                                                                                    |                                                                                                                                                                                                                                                                                                                                                                                                                                                                                                                                                                                                                                                                                                                                                                                                                                                                                                                                                                                                                                                                                                                                                                                                                                                                                                                                                                                                                                                                                                                                                                                                                                                                                                                                                                                                                                                                                                                                                                                                                                                                                                                                |          |
| CONFEROUS AND DECIDUOUS TREE                                                       |                                                                                                                                                                                                                                                                                                                                                                                                                                                                                                                                                                                                                                                                                                                                                                                                                                                                                                                                                                                                                                                                                                                                                                                                                                                                                                                                                                                                                                                                                                                                                                                                                                                                                                                                                                                                                                                                                                                                                                                                                                                                                                                                |          |
| CONIFEROUS AND DECIDUOUS TREE AS RECORDED BEARING & DISTANCE                       | (S03°39'14"E                                                                                                                                                                                                                                                                                                                                                                                                                                                                                                                                                                                                                                                                                                                                                                                                                                                                                                                                                                                                                                                                                                                                                                                                                                                                                                                                                                                                                                                                                                                                                                                                                                                                                                                                                                                                                                                                                                                                                                                                                                                                                                                   | 210.3    |