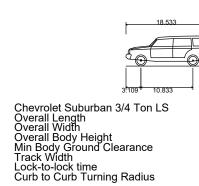

### I EGEND:

| PROPERTY BOUNDARY                                                                  |                                                                                                                                                                                                                                                                                                                                                                                                                                                                                                                                                                                                                                                                                                                                                                                                                                                                                                                                                                                                                                                                                                                                                                                                                                                                                                                                                                                                                                                                                                                                                                                                                                                                                                                                                                                                                                                                                                                                                                                                                                                                                                                                |          |
|------------------------------------------------------------------------------------|--------------------------------------------------------------------------------------------------------------------------------------------------------------------------------------------------------------------------------------------------------------------------------------------------------------------------------------------------------------------------------------------------------------------------------------------------------------------------------------------------------------------------------------------------------------------------------------------------------------------------------------------------------------------------------------------------------------------------------------------------------------------------------------------------------------------------------------------------------------------------------------------------------------------------------------------------------------------------------------------------------------------------------------------------------------------------------------------------------------------------------------------------------------------------------------------------------------------------------------------------------------------------------------------------------------------------------------------------------------------------------------------------------------------------------------------------------------------------------------------------------------------------------------------------------------------------------------------------------------------------------------------------------------------------------------------------------------------------------------------------------------------------------------------------------------------------------------------------------------------------------------------------------------------------------------------------------------------------------------------------------------------------------------------------------------------------------------------------------------------------------|----------|
| ADJACENT PROPERTY BOUNDARY                                                         |                                                                                                                                                                                                                                                                                                                                                                                                                                                                                                                                                                                                                                                                                                                                                                                                                                                                                                                                                                                                                                                                                                                                                                                                                                                                                                                                                                                                                                                                                                                                                                                                                                                                                                                                                                                                                                                                                                                                                                                                                                                                                                                                |          |
| EASEMENT                                                                           |                                                                                                                                                                                                                                                                                                                                                                                                                                                                                                                                                                                                                                                                                                                                                                                                                                                                                                                                                                                                                                                                                                                                                                                                                                                                                                                                                                                                                                                                                                                                                                                                                                                                                                                                                                                                                                                                                                                                                                                                                                                                                                                                |          |
| SECTION LINE                                                                       |                                                                                                                                                                                                                                                                                                                                                                                                                                                                                                                                                                                                                                                                                                                                                                                                                                                                                                                                                                                                                                                                                                                                                                                                                                                                                                                                                                                                                                                                                                                                                                                                                                                                                                                                                                                                                                                                                                                                                                                                                                                                                                                                |          |
| CENTERLINE                                                                         |                                                                                                                                                                                                                                                                                                                                                                                                                                                                                                                                                                                                                                                                                                                                                                                                                                                                                                                                                                                                                                                                                                                                                                                                                                                                                                                                                                                                                                                                                                                                                                                                                                                                                                                                                                                                                                                                                                                                                                                                                                                                                                                                |          |
| SET NO. 5 REBAR W/ ALUMINUM CAP STAMPED "LANDMARK LS 29039" UNLESS NOTED OTHERWISE |                                                                                                                                                                                                                                                                                                                                                                                                                                                                                                                                                                                                                                                                                                                                                                                                                                                                                                                                                                                                                                                                                                                                                                                                                                                                                                                                                                                                                                                                                                                                                                                                                                                                                                                                                                                                                                                                                                                                                                                                                                                                                                                                |          |
| RECOVERED NO. 5 REBAR W/ YELLOW PLASTIC<br>CAP STAMPED "DISMUKE LS 7736"           | •                                                                                                                                                                                                                                                                                                                                                                                                                                                                                                                                                                                                                                                                                                                                                                                                                                                                                                                                                                                                                                                                                                                                                                                                                                                                                                                                                                                                                                                                                                                                                                                                                                                                                                                                                                                                                                                                                                                                                                                                                                                                                                                              |          |
| BUILDING                                                                           | <b></b>                                                                                                                                                                                                                                                                                                                                                                                                                                                                                                                                                                                                                                                                                                                                                                                                                                                                                                                                                                                                                                                                                                                                                                                                                                                                                                                                                                                                                                                                                                                                                                                                                                                                                                                                                                                                                                                                                                                                                                                                                                                                                                                        |          |
| ROOF LINE/OVERHANG                                                                 |                                                                                                                                                                                                                                                                                                                                                                                                                                                                                                                                                                                                                                                                                                                                                                                                                                                                                                                                                                                                                                                                                                                                                                                                                                                                                                                                                                                                                                                                                                                                                                                                                                                                                                                                                                                                                                                                                                                                                                                                                                                                                                                                |          |
| DECK                                                                               |                                                                                                                                                                                                                                                                                                                                                                                                                                                                                                                                                                                                                                                                                                                                                                                                                                                                                                                                                                                                                                                                                                                                                                                                                                                                                                                                                                                                                                                                                                                                                                                                                                                                                                                                                                                                                                                                                                                                                                                                                                                                                                                                |          |
| WALL                                                                               |                                                                                                                                                                                                                                                                                                                                                                                                                                                                                                                                                                                                                                                                                                                                                                                                                                                                                                                                                                                                                                                                                                                                                                                                                                                                                                                                                                                                                                                                                                                                                                                                                                                                                                                                                                                                                                                                                                                                                                                                                                                                                                                                |          |
| FENCE                                                                              | x x                                                                                                                                                                                                                                                                                                                                                                                                                                                                                                                                                                                                                                                                                                                                                                                                                                                                                                                                                                                                                                                                                                                                                                                                                                                                                                                                                                                                                                                                                                                                                                                                                                                                                                                                                                                                                                                                                                                                                                                                                                                                                                                            | _ x      |
| MAJOR CONTOUR                                                                      | 680                                                                                                                                                                                                                                                                                                                                                                                                                                                                                                                                                                                                                                                                                                                                                                                                                                                                                                                                                                                                                                                                                                                                                                                                                                                                                                                                                                                                                                                                                                                                                                                                                                                                                                                                                                                                                                                                                                                                                                                                                                                                                                                            | 0 — —    |
| MINOR CONTOUR                                                                      |                                                                                                                                                                                                                                                                                                                                                                                                                                                                                                                                                                                                                                                                                                                                                                                                                                                                                                                                                                                                                                                                                                                                                                                                                                                                                                                                                                                                                                                                                                                                                                                                                                                                                                                                                                                                                                                                                                                                                                                                                                                                                                                                |          |
| ASPHALT                                                                            |                                                                                                                                                                                                                                                                                                                                                                                                                                                                                                                                                                                                                                                                                                                                                                                                                                                                                                                                                                                                                                                                                                                                                                                                                                                                                                                                                                                                                                                                                                                                                                                                                                                                                                                                                                                                                                                                                                                                                                                                                                                                                                                                |          |
| CONCRETE                                                                           | State of the state |          |
| GRAVEL                                                                             |                                                                                                                                                                                                                                                                                                                                                                                                                                                                                                                                                                                                                                                                                                                                                                                                                                                                                                                                                                                                                                                                                                                                                                                                                                                                                                                                                                                                                                                                                                                                                                                                                                                                                                                                                                                                                                                                                                                                                                                                                                                                                                                                |          |
| SIGN                                                                               |                                                                                                                                                                                                                                                                                                                                                                                                                                                                                                                                                                                                                                                                                                                                                                                                                                                                                                                                                                                                                                                                                                                                                                                                                                                                                                                                                                                                                                                                                                                                                                                                                                                                                                                                                                                                                                                                                                                                                                                                                                                                                                                                |          |
| SANITARY SEWER                                                                     | xsxs                                                                                                                                                                                                                                                                                                                                                                                                                                                                                                                                                                                                                                                                                                                                                                                                                                                                                                                                                                                                                                                                                                                                                                                                                                                                                                                                                                                                                                                                                                                                                                                                                                                                                                                                                                                                                                                                                                                                                                                                                                                                                                                           | -xs      |
| SANITARY SEWER MANHOLE AND CLEANOUT                                                | (xs)                                                                                                                                                                                                                                                                                                                                                                                                                                                                                                                                                                                                                                                                                                                                                                                                                                                                                                                                                                                                                                                                                                                                                                                                                                                                                                                                                                                                                                                                                                                                                                                                                                                                                                                                                                                                                                                                                                                                                                                                                                                                                                                           | ©        |
| WATER LINE                                                                         | xwxw                                                                                                                                                                                                                                                                                                                                                                                                                                                                                                                                                                                                                                                                                                                                                                                                                                                                                                                                                                                                                                                                                                                                                                                                                                                                                                                                                                                                                                                                                                                                                                                                                                                                                                                                                                                                                                                                                                                                                                                                                                                                                                                           |          |
| FIRE HYDRANT, GATE VALVE & CURB STOP                                               | $\forall$                                                                                                                                                                                                                                                                                                                                                                                                                                                                                                                                                                                                                                                                                                                                                                                                                                                                                                                                                                                                                                                                                                                                                                                                                                                                                                                                                                                                                                                                                                                                                                                                                                                                                                                                                                                                                                                                                                                                                                                                                                                                                                                      | (        |
| GAS                                                                                | xgxg                                                                                                                                                                                                                                                                                                                                                                                                                                                                                                                                                                                                                                                                                                                                                                                                                                                                                                                                                                                                                                                                                                                                                                                                                                                                                                                                                                                                                                                                                                                                                                                                                                                                                                                                                                                                                                                                                                                                                                                                                                                                                                                           | -xg      |
| GAS METER AND MANHOLE/VAULT                                                        | GM                                                                                                                                                                                                                                                                                                                                                                                                                                                                                                                                                                                                                                                                                                                                                                                                                                                                                                                                                                                                                                                                                                                                                                                                                                                                                                                                                                                                                                                                                                                                                                                                                                                                                                                                                                                                                                                                                                                                                                                                                                                                                                                             | C        |
| CABLE                                                                              | XTVXTV                                                                                                                                                                                                                                                                                                                                                                                                                                                                                                                                                                                                                                                                                                                                                                                                                                                                                                                                                                                                                                                                                                                                                                                                                                                                                                                                                                                                                                                                                                                                                                                                                                                                                                                                                                                                                                                                                                                                                                                                                                                                                                                         |          |
| CABLE PEDESTAL                                                                     | TV                                                                                                                                                                                                                                                                                                                                                                                                                                                                                                                                                                                                                                                                                                                                                                                                                                                                                                                                                                                                                                                                                                                                                                                                                                                                                                                                                                                                                                                                                                                                                                                                                                                                                                                                                                                                                                                                                                                                                                                                                                                                                                                             |          |
| FIBER OPTIC                                                                        | — XF0 — XF0 —                                                                                                                                                                                                                                                                                                                                                                                                                                                                                                                                                                                                                                                                                                                                                                                                                                                                                                                                                                                                                                                                                                                                                                                                                                                                                                                                                                                                                                                                                                                                                                                                                                                                                                                                                                                                                                                                                                                                                                                                                                                                                                                  | - XF0    |
| TELEPHONE                                                                          | xTxT                                                                                                                                                                                                                                                                                                                                                                                                                                                                                                                                                                                                                                                                                                                                                                                                                                                                                                                                                                                                                                                                                                                                                                                                                                                                                                                                                                                                                                                                                                                                                                                                                                                                                                                                                                                                                                                                                                                                                                                                                                                                                                                           | -хт      |
| TELEPHONE PEDESTAL AND MANHOLE/VAULT                                               |                                                                                                                                                                                                                                                                                                                                                                                                                                                                                                                                                                                                                                                                                                                                                                                                                                                                                                                                                                                                                                                                                                                                                                                                                                                                                                                                                                                                                                                                                                                                                                                                                                                                                                                                                                                                                                                                                                                                                                                                                                                                                                                                | 1        |
| ELECTRIC                                                                           | XEXE                                                                                                                                                                                                                                                                                                                                                                                                                                                                                                                                                                                                                                                                                                                                                                                                                                                                                                                                                                                                                                                                                                                                                                                                                                                                                                                                                                                                                                                                                                                                                                                                                                                                                                                                                                                                                                                                                                                                                                                                                                                                                                                           | -XE      |
| ELECTRIC PED, JUNCTION BOX AND METER                                               | <b>A</b> EJ                                                                                                                                                                                                                                                                                                                                                                                                                                                                                                                                                                                                                                                                                                                                                                                                                                                                                                                                                                                                                                                                                                                                                                                                                                                                                                                                                                                                                                                                                                                                                                                                                                                                                                                                                                                                                                                                                                                                                                                                                                                                                                                    | E        |
| LIGHT POLE AND LIGHT POLE W/ MAST                                                  | <br>☆                                                                                                                                                                                                                                                                                                                                                                                                                                                                                                                                                                                                                                                                                                                                                                                                                                                                                                                                                                                                                                                                                                                                                                                                                                                                                                                                                                                                                                                                                                                                                                                                                                                                                                                                                                                                                                                                                                                                                                                                                                                                                                                          | <b>_</b> |
| OVERHEAD                                                                           | —хон — хон —                                                                                                                                                                                                                                                                                                                                                                                                                                                                                                                                                                                                                                                                                                                                                                                                                                                                                                                                                                                                                                                                                                                                                                                                                                                                                                                                                                                                                                                                                                                                                                                                                                                                                                                                                                                                                                                                                                                                                                                                                                                                                                                   | –хон     |
| UTILITY POLE AND GUY WIRE                                                          | C                                                                                                                                                                                                                                                                                                                                                                                                                                                                                                                                                                                                                                                                                                                                                                                                                                                                                                                                                                                                                                                                                                                                                                                                                                                                                                                                                                                                                                                                                                                                                                                                                                                                                                                                                                                                                                                                                                                                                                                                                                                                                                                              | $\in$    |
| DITCH/SWALE                                                                        |                                                                                                                                                                                                                                                                                                                                                                                                                                                                                                                                                                                                                                                                                                                                                                                                                                                                                                                                                                                                                                                                                                                                                                                                                                                                                                                                                                                                                                                                                                                                                                                                                                                                                                                                                                                                                                                                                                                                                                                                                                                                                                                                |          |
| CULVERT W/ END SECTIONS                                                            |                                                                                                                                                                                                                                                                                                                                                                                                                                                                                                                                                                                                                                                                                                                                                                                                                                                                                                                                                                                                                                                                                                                                                                                                                                                                                                                                                                                                                                                                                                                                                                                                                                                                                                                                                                                                                                                                                                                                                                                                                                                                                                                                |          |
| INLET AND STORM MANHOLE                                                            |                                                                                                                                                                                                                                                                                                                                                                                                                                                                                                                                                                                                                                                                                                                                                                                                                                                                                                                                                                                                                                                                                                                                                                                                                                                                                                                                                                                                                                                                                                                                                                                                                                                                                                                                                                                                                                                                                                                                                                                                                                                                                                                                | G        |
| FLOW ARROW                                                                         | <b>-</b> -                                                                                                                                                                                                                                                                                                                                                                                                                                                                                                                                                                                                                                                                                                                                                                                                                                                                                                                                                                                                                                                                                                                                                                                                                                                                                                                                                                                                                                                                                                                                                                                                                                                                                                                                                                                                                                                                                                                                                                                                                                                                                                                     | >        |
|                                                                                    |                                                                                                                                                                                                                                                                                                                                                                                                                                                                                                                                                                                                                                                                                                                                                                                                                                                                                                                                                                                                                                                                                                                                                                                                                                                                                                                                                                                                                                                                                                                                                                                                                                                                                                                                                                                                                                                                                                                                                                                                                                                                                                                                |          |
| CONFEROUS AND DECIDUOUS TREE                                                       |                                                                                                                                                                                                                                                                                                                                                                                                                                                                                                                                                                                                                                                                                                                                                                                                                                                                                                                                                                                                                                                                                                                                                                                                                                                                                                                                                                                                                                                                                                                                                                                                                                                                                                                                                                                                                                                                                                                                                                                                                                                                                                                                |          |
| CONIFEROUS AND DECIDUOUS TREE AS RECORDED BEARING & DISTANCE                       | (S03°39'14"E                                                                                                                                                                                                                                                                                                                                                                                                                                                                                                                                                                                                                                                                                                                                                                                                                                                                                                                                                                                                                                                                                                                                                                                                                                                                                                                                                                                                                                                                                                                                                                                                                                                                                                                                                                                                                                                                                                                                                                                                                                                                                                                   | 210.3    |