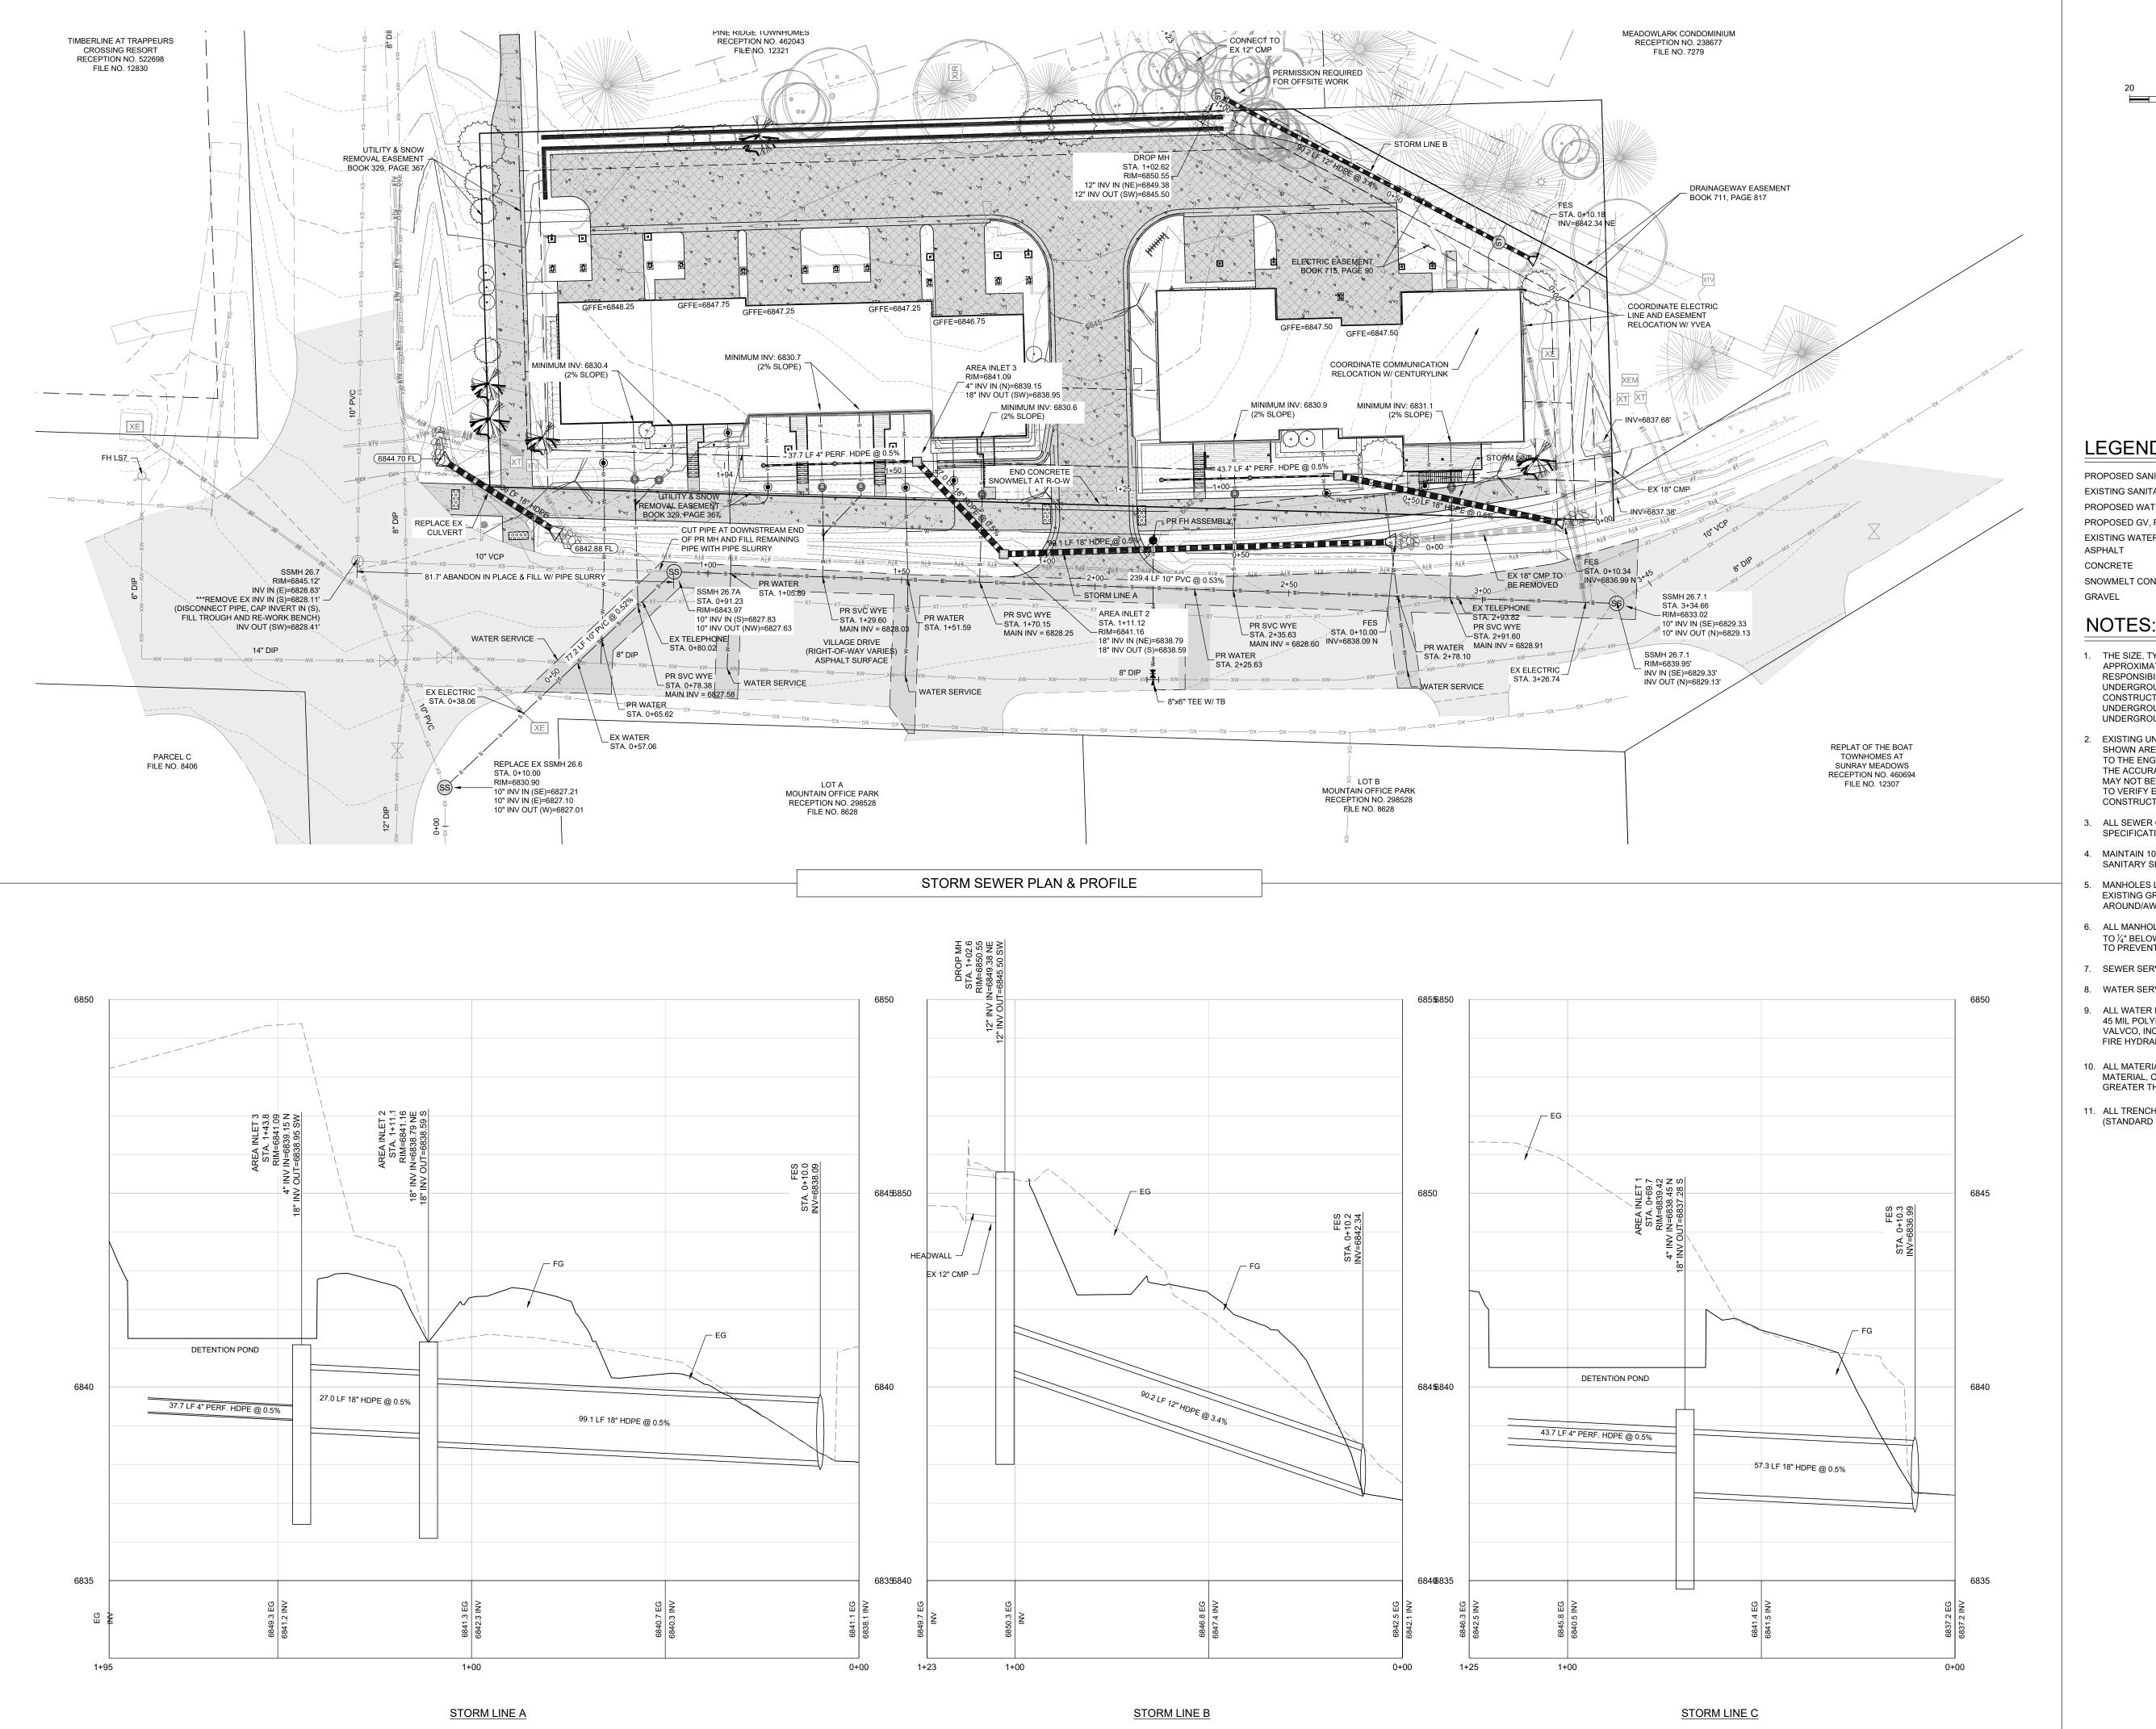

### I EGEND:

| PROPERTY BOUNDARY                                                                  |                                                                                                                                                                                                                                                                                                                                                                                                                                                                                                                                                                                                                                                                                                                                                                                                                                                                                                                                                                                                                                                                                                                                                                                                                                                                                                                                                                                                                                                                                                                                                                                                                                                                                                                                                                                                                                                                                                                                                                                                                                                                                                                                |          |
|------------------------------------------------------------------------------------|--------------------------------------------------------------------------------------------------------------------------------------------------------------------------------------------------------------------------------------------------------------------------------------------------------------------------------------------------------------------------------------------------------------------------------------------------------------------------------------------------------------------------------------------------------------------------------------------------------------------------------------------------------------------------------------------------------------------------------------------------------------------------------------------------------------------------------------------------------------------------------------------------------------------------------------------------------------------------------------------------------------------------------------------------------------------------------------------------------------------------------------------------------------------------------------------------------------------------------------------------------------------------------------------------------------------------------------------------------------------------------------------------------------------------------------------------------------------------------------------------------------------------------------------------------------------------------------------------------------------------------------------------------------------------------------------------------------------------------------------------------------------------------------------------------------------------------------------------------------------------------------------------------------------------------------------------------------------------------------------------------------------------------------------------------------------------------------------------------------------------------|----------|
| ADJACENT PROPERTY BOUNDARY                                                         |                                                                                                                                                                                                                                                                                                                                                                                                                                                                                                                                                                                                                                                                                                                                                                                                                                                                                                                                                                                                                                                                                                                                                                                                                                                                                                                                                                                                                                                                                                                                                                                                                                                                                                                                                                                                                                                                                                                                                                                                                                                                                                                                |          |
| EASEMENT                                                                           |                                                                                                                                                                                                                                                                                                                                                                                                                                                                                                                                                                                                                                                                                                                                                                                                                                                                                                                                                                                                                                                                                                                                                                                                                                                                                                                                                                                                                                                                                                                                                                                                                                                                                                                                                                                                                                                                                                                                                                                                                                                                                                                                |          |
| SECTION LINE                                                                       |                                                                                                                                                                                                                                                                                                                                                                                                                                                                                                                                                                                                                                                                                                                                                                                                                                                                                                                                                                                                                                                                                                                                                                                                                                                                                                                                                                                                                                                                                                                                                                                                                                                                                                                                                                                                                                                                                                                                                                                                                                                                                                                                |          |
| CENTERLINE                                                                         |                                                                                                                                                                                                                                                                                                                                                                                                                                                                                                                                                                                                                                                                                                                                                                                                                                                                                                                                                                                                                                                                                                                                                                                                                                                                                                                                                                                                                                                                                                                                                                                                                                                                                                                                                                                                                                                                                                                                                                                                                                                                                                                                |          |
| SET NO. 5 REBAR W/ ALUMINUM CAP STAMPED "LANDMARK LS 29039" UNLESS NOTED OTHERWISE |                                                                                                                                                                                                                                                                                                                                                                                                                                                                                                                                                                                                                                                                                                                                                                                                                                                                                                                                                                                                                                                                                                                                                                                                                                                                                                                                                                                                                                                                                                                                                                                                                                                                                                                                                                                                                                                                                                                                                                                                                                                                                                                                |          |
| RECOVERED NO. 5 REBAR W/ YELLOW PLASTIC<br>CAP STAMPED "DISMUKE LS 7736"           | •                                                                                                                                                                                                                                                                                                                                                                                                                                                                                                                                                                                                                                                                                                                                                                                                                                                                                                                                                                                                                                                                                                                                                                                                                                                                                                                                                                                                                                                                                                                                                                                                                                                                                                                                                                                                                                                                                                                                                                                                                                                                                                                              |          |
| BUILDING                                                                           | <b></b>                                                                                                                                                                                                                                                                                                                                                                                                                                                                                                                                                                                                                                                                                                                                                                                                                                                                                                                                                                                                                                                                                                                                                                                                                                                                                                                                                                                                                                                                                                                                                                                                                                                                                                                                                                                                                                                                                                                                                                                                                                                                                                                        |          |
| ROOF LINE/OVERHANG                                                                 |                                                                                                                                                                                                                                                                                                                                                                                                                                                                                                                                                                                                                                                                                                                                                                                                                                                                                                                                                                                                                                                                                                                                                                                                                                                                                                                                                                                                                                                                                                                                                                                                                                                                                                                                                                                                                                                                                                                                                                                                                                                                                                                                |          |
| DECK                                                                               |                                                                                                                                                                                                                                                                                                                                                                                                                                                                                                                                                                                                                                                                                                                                                                                                                                                                                                                                                                                                                                                                                                                                                                                                                                                                                                                                                                                                                                                                                                                                                                                                                                                                                                                                                                                                                                                                                                                                                                                                                                                                                                                                |          |
| WALL                                                                               |                                                                                                                                                                                                                                                                                                                                                                                                                                                                                                                                                                                                                                                                                                                                                                                                                                                                                                                                                                                                                                                                                                                                                                                                                                                                                                                                                                                                                                                                                                                                                                                                                                                                                                                                                                                                                                                                                                                                                                                                                                                                                                                                |          |
| FENCE                                                                              | x x                                                                                                                                                                                                                                                                                                                                                                                                                                                                                                                                                                                                                                                                                                                                                                                                                                                                                                                                                                                                                                                                                                                                                                                                                                                                                                                                                                                                                                                                                                                                                                                                                                                                                                                                                                                                                                                                                                                                                                                                                                                                                                                            | _ x      |
| MAJOR CONTOUR                                                                      | 680                                                                                                                                                                                                                                                                                                                                                                                                                                                                                                                                                                                                                                                                                                                                                                                                                                                                                                                                                                                                                                                                                                                                                                                                                                                                                                                                                                                                                                                                                                                                                                                                                                                                                                                                                                                                                                                                                                                                                                                                                                                                                                                            | 0 — —    |
| MINOR CONTOUR                                                                      |                                                                                                                                                                                                                                                                                                                                                                                                                                                                                                                                                                                                                                                                                                                                                                                                                                                                                                                                                                                                                                                                                                                                                                                                                                                                                                                                                                                                                                                                                                                                                                                                                                                                                                                                                                                                                                                                                                                                                                                                                                                                                                                                |          |
| ASPHALT                                                                            |                                                                                                                                                                                                                                                                                                                                                                                                                                                                                                                                                                                                                                                                                                                                                                                                                                                                                                                                                                                                                                                                                                                                                                                                                                                                                                                                                                                                                                                                                                                                                                                                                                                                                                                                                                                                                                                                                                                                                                                                                                                                                                                                |          |
| CONCRETE                                                                           | State of the state |          |
| GRAVEL                                                                             |                                                                                                                                                                                                                                                                                                                                                                                                                                                                                                                                                                                                                                                                                                                                                                                                                                                                                                                                                                                                                                                                                                                                                                                                                                                                                                                                                                                                                                                                                                                                                                                                                                                                                                                                                                                                                                                                                                                                                                                                                                                                                                                                |          |
| SIGN                                                                               |                                                                                                                                                                                                                                                                                                                                                                                                                                                                                                                                                                                                                                                                                                                                                                                                                                                                                                                                                                                                                                                                                                                                                                                                                                                                                                                                                                                                                                                                                                                                                                                                                                                                                                                                                                                                                                                                                                                                                                                                                                                                                                                                |          |
| SANITARY SEWER                                                                     | xsxs                                                                                                                                                                                                                                                                                                                                                                                                                                                                                                                                                                                                                                                                                                                                                                                                                                                                                                                                                                                                                                                                                                                                                                                                                                                                                                                                                                                                                                                                                                                                                                                                                                                                                                                                                                                                                                                                                                                                                                                                                                                                                                                           | -xs      |
| SANITARY SEWER MANHOLE AND CLEANOUT                                                | (xs)                                                                                                                                                                                                                                                                                                                                                                                                                                                                                                                                                                                                                                                                                                                                                                                                                                                                                                                                                                                                                                                                                                                                                                                                                                                                                                                                                                                                                                                                                                                                                                                                                                                                                                                                                                                                                                                                                                                                                                                                                                                                                                                           | ©        |
| WATER LINE                                                                         | xwxw                                                                                                                                                                                                                                                                                                                                                                                                                                                                                                                                                                                                                                                                                                                                                                                                                                                                                                                                                                                                                                                                                                                                                                                                                                                                                                                                                                                                                                                                                                                                                                                                                                                                                                                                                                                                                                                                                                                                                                                                                                                                                                                           |          |
| FIRE HYDRANT, GATE VALVE & CURB STOP                                               | $\forall$                                                                                                                                                                                                                                                                                                                                                                                                                                                                                                                                                                                                                                                                                                                                                                                                                                                                                                                                                                                                                                                                                                                                                                                                                                                                                                                                                                                                                                                                                                                                                                                                                                                                                                                                                                                                                                                                                                                                                                                                                                                                                                                      | (        |
| GAS                                                                                | xgxg                                                                                                                                                                                                                                                                                                                                                                                                                                                                                                                                                                                                                                                                                                                                                                                                                                                                                                                                                                                                                                                                                                                                                                                                                                                                                                                                                                                                                                                                                                                                                                                                                                                                                                                                                                                                                                                                                                                                                                                                                                                                                                                           | -xg      |
| GAS METER AND MANHOLE/VAULT                                                        | GM                                                                                                                                                                                                                                                                                                                                                                                                                                                                                                                                                                                                                                                                                                                                                                                                                                                                                                                                                                                                                                                                                                                                                                                                                                                                                                                                                                                                                                                                                                                                                                                                                                                                                                                                                                                                                                                                                                                                                                                                                                                                                                                             | C        |
| CABLE                                                                              | XTVXTV                                                                                                                                                                                                                                                                                                                                                                                                                                                                                                                                                                                                                                                                                                                                                                                                                                                                                                                                                                                                                                                                                                                                                                                                                                                                                                                                                                                                                                                                                                                                                                                                                                                                                                                                                                                                                                                                                                                                                                                                                                                                                                                         |          |
| CABLE PEDESTAL                                                                     | TV                                                                                                                                                                                                                                                                                                                                                                                                                                                                                                                                                                                                                                                                                                                                                                                                                                                                                                                                                                                                                                                                                                                                                                                                                                                                                                                                                                                                                                                                                                                                                                                                                                                                                                                                                                                                                                                                                                                                                                                                                                                                                                                             |          |
| FIBER OPTIC                                                                        | — XF0 — XF0 —                                                                                                                                                                                                                                                                                                                                                                                                                                                                                                                                                                                                                                                                                                                                                                                                                                                                                                                                                                                                                                                                                                                                                                                                                                                                                                                                                                                                                                                                                                                                                                                                                                                                                                                                                                                                                                                                                                                                                                                                                                                                                                                  | - XF0    |
| TELEPHONE                                                                          | xTxT                                                                                                                                                                                                                                                                                                                                                                                                                                                                                                                                                                                                                                                                                                                                                                                                                                                                                                                                                                                                                                                                                                                                                                                                                                                                                                                                                                                                                                                                                                                                                                                                                                                                                                                                                                                                                                                                                                                                                                                                                                                                                                                           | -хт      |
| TELEPHONE PEDESTAL AND MANHOLE/VAULT                                               |                                                                                                                                                                                                                                                                                                                                                                                                                                                                                                                                                                                                                                                                                                                                                                                                                                                                                                                                                                                                                                                                                                                                                                                                                                                                                                                                                                                                                                                                                                                                                                                                                                                                                                                                                                                                                                                                                                                                                                                                                                                                                                                                | 1        |
| ELECTRIC                                                                           | XEXE                                                                                                                                                                                                                                                                                                                                                                                                                                                                                                                                                                                                                                                                                                                                                                                                                                                                                                                                                                                                                                                                                                                                                                                                                                                                                                                                                                                                                                                                                                                                                                                                                                                                                                                                                                                                                                                                                                                                                                                                                                                                                                                           | -XE      |
| ELECTRIC PED, JUNCTION BOX AND METER                                               | <b>A</b> EJ                                                                                                                                                                                                                                                                                                                                                                                                                                                                                                                                                                                                                                                                                                                                                                                                                                                                                                                                                                                                                                                                                                                                                                                                                                                                                                                                                                                                                                                                                                                                                                                                                                                                                                                                                                                                                                                                                                                                                                                                                                                                                                                    | E        |
| LIGHT POLE AND LIGHT POLE W/ MAST                                                  | <br>☆                                                                                                                                                                                                                                                                                                                                                                                                                                                                                                                                                                                                                                                                                                                                                                                                                                                                                                                                                                                                                                                                                                                                                                                                                                                                                                                                                                                                                                                                                                                                                                                                                                                                                                                                                                                                                                                                                                                                                                                                                                                                                                                          | <b>_</b> |
| OVERHEAD                                                                           | —хон — хон —                                                                                                                                                                                                                                                                                                                                                                                                                                                                                                                                                                                                                                                                                                                                                                                                                                                                                                                                                                                                                                                                                                                                                                                                                                                                                                                                                                                                                                                                                                                                                                                                                                                                                                                                                                                                                                                                                                                                                                                                                                                                                                                   | –хон     |
| UTILITY POLE AND GUY WIRE                                                          | C                                                                                                                                                                                                                                                                                                                                                                                                                                                                                                                                                                                                                                                                                                                                                                                                                                                                                                                                                                                                                                                                                                                                                                                                                                                                                                                                                                                                                                                                                                                                                                                                                                                                                                                                                                                                                                                                                                                                                                                                                                                                                                                              | $\in$    |
| DITCH/SWALE                                                                        |                                                                                                                                                                                                                                                                                                                                                                                                                                                                                                                                                                                                                                                                                                                                                                                                                                                                                                                                                                                                                                                                                                                                                                                                                                                                                                                                                                                                                                                                                                                                                                                                                                                                                                                                                                                                                                                                                                                                                                                                                                                                                                                                |          |
| CULVERT W/ END SECTIONS                                                            |                                                                                                                                                                                                                                                                                                                                                                                                                                                                                                                                                                                                                                                                                                                                                                                                                                                                                                                                                                                                                                                                                                                                                                                                                                                                                                                                                                                                                                                                                                                                                                                                                                                                                                                                                                                                                                                                                                                                                                                                                                                                                                                                |          |
| INLET AND STORM MANHOLE                                                            |                                                                                                                                                                                                                                                                                                                                                                                                                                                                                                                                                                                                                                                                                                                                                                                                                                                                                                                                                                                                                                                                                                                                                                                                                                                                                                                                                                                                                                                                                                                                                                                                                                                                                                                                                                                                                                                                                                                                                                                                                                                                                                                                | G        |
| FLOW ARROW                                                                         | <b>-</b> -                                                                                                                                                                                                                                                                                                                                                                                                                                                                                                                                                                                                                                                                                                                                                                                                                                                                                                                                                                                                                                                                                                                                                                                                                                                                                                                                                                                                                                                                                                                                                                                                                                                                                                                                                                                                                                                                                                                                                                                                                                                                                                                     | >        |
|                                                                                    |                                                                                                                                                                                                                                                                                                                                                                                                                                                                                                                                                                                                                                                                                                                                                                                                                                                                                                                                                                                                                                                                                                                                                                                                                                                                                                                                                                                                                                                                                                                                                                                                                                                                                                                                                                                                                                                                                                                                                                                                                                                                                                                                |          |
| CONFEROUS AND DECIDUOUS TREE                                                       |                                                                                                                                                                                                                                                                                                                                                                                                                                                                                                                                                                                                                                                                                                                                                                                                                                                                                                                                                                                                                                                                                                                                                                                                                                                                                                                                                                                                                                                                                                                                                                                                                                                                                                                                                                                                                                                                                                                                                                                                                                                                                                                                |          |
| CONIFEROUS AND DECIDUOUS TREE AS RECORDED BEARING & DISTANCE                       | (S03°39'14"E                                                                                                                                                                                                                                                                                                                                                                                                                                                                                                                                                                                                                                                                                                                                                                                                                                                                                                                                                                                                                                                                                                                                                                                                                                                                                                                                                                                                                                                                                                                                                                                                                                                                                                                                                                                                                                                                                                                                                                                                                                                                                                                   | 210.3    |