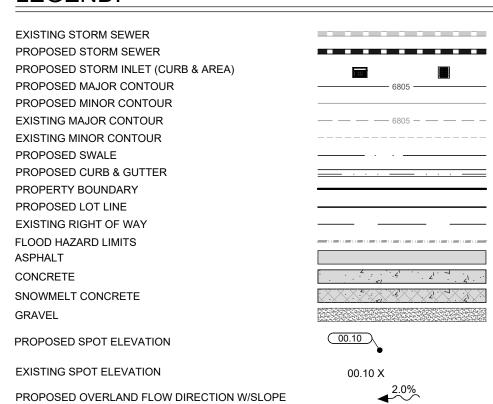

### I EGEND:

| PROPERTY BOUNDARY                                                                  |                                                                                                                                                                                                                                                                                                                                                                                                                                                                                                                                                                                                                                                                                                                                                                                                                                                                                                                                                                                                                                                                                                                                                                                                                                                                                                                                                                                                                                                                                                                                                                                                                                                                                                                                                                                                                                                                                                                                                                                                                                                                                                                                |          |
|------------------------------------------------------------------------------------|--------------------------------------------------------------------------------------------------------------------------------------------------------------------------------------------------------------------------------------------------------------------------------------------------------------------------------------------------------------------------------------------------------------------------------------------------------------------------------------------------------------------------------------------------------------------------------------------------------------------------------------------------------------------------------------------------------------------------------------------------------------------------------------------------------------------------------------------------------------------------------------------------------------------------------------------------------------------------------------------------------------------------------------------------------------------------------------------------------------------------------------------------------------------------------------------------------------------------------------------------------------------------------------------------------------------------------------------------------------------------------------------------------------------------------------------------------------------------------------------------------------------------------------------------------------------------------------------------------------------------------------------------------------------------------------------------------------------------------------------------------------------------------------------------------------------------------------------------------------------------------------------------------------------------------------------------------------------------------------------------------------------------------------------------------------------------------------------------------------------------------|----------|
| ADJACENT PROPERTY BOUNDARY                                                         |                                                                                                                                                                                                                                                                                                                                                                                                                                                                                                                                                                                                                                                                                                                                                                                                                                                                                                                                                                                                                                                                                                                                                                                                                                                                                                                                                                                                                                                                                                                                                                                                                                                                                                                                                                                                                                                                                                                                                                                                                                                                                                                                |          |
| EASEMENT                                                                           |                                                                                                                                                                                                                                                                                                                                                                                                                                                                                                                                                                                                                                                                                                                                                                                                                                                                                                                                                                                                                                                                                                                                                                                                                                                                                                                                                                                                                                                                                                                                                                                                                                                                                                                                                                                                                                                                                                                                                                                                                                                                                                                                |          |
| SECTION LINE                                                                       |                                                                                                                                                                                                                                                                                                                                                                                                                                                                                                                                                                                                                                                                                                                                                                                                                                                                                                                                                                                                                                                                                                                                                                                                                                                                                                                                                                                                                                                                                                                                                                                                                                                                                                                                                                                                                                                                                                                                                                                                                                                                                                                                |          |
| CENTERLINE                                                                         |                                                                                                                                                                                                                                                                                                                                                                                                                                                                                                                                                                                                                                                                                                                                                                                                                                                                                                                                                                                                                                                                                                                                                                                                                                                                                                                                                                                                                                                                                                                                                                                                                                                                                                                                                                                                                                                                                                                                                                                                                                                                                                                                |          |
| SET NO. 5 REBAR W/ ALUMINUM CAP STAMPED "LANDMARK LS 29039" UNLESS NOTED OTHERWISE |                                                                                                                                                                                                                                                                                                                                                                                                                                                                                                                                                                                                                                                                                                                                                                                                                                                                                                                                                                                                                                                                                                                                                                                                                                                                                                                                                                                                                                                                                                                                                                                                                                                                                                                                                                                                                                                                                                                                                                                                                                                                                                                                |          |
| RECOVERED NO. 5 REBAR W/ YELLOW PLASTIC<br>CAP STAMPED "DISMUKE LS 7736"           | •                                                                                                                                                                                                                                                                                                                                                                                                                                                                                                                                                                                                                                                                                                                                                                                                                                                                                                                                                                                                                                                                                                                                                                                                                                                                                                                                                                                                                                                                                                                                                                                                                                                                                                                                                                                                                                                                                                                                                                                                                                                                                                                              |          |
| BUILDING                                                                           | <b></b>                                                                                                                                                                                                                                                                                                                                                                                                                                                                                                                                                                                                                                                                                                                                                                                                                                                                                                                                                                                                                                                                                                                                                                                                                                                                                                                                                                                                                                                                                                                                                                                                                                                                                                                                                                                                                                                                                                                                                                                                                                                                                                                        |          |
| ROOF LINE/OVERHANG                                                                 |                                                                                                                                                                                                                                                                                                                                                                                                                                                                                                                                                                                                                                                                                                                                                                                                                                                                                                                                                                                                                                                                                                                                                                                                                                                                                                                                                                                                                                                                                                                                                                                                                                                                                                                                                                                                                                                                                                                                                                                                                                                                                                                                |          |
| DECK                                                                               |                                                                                                                                                                                                                                                                                                                                                                                                                                                                                                                                                                                                                                                                                                                                                                                                                                                                                                                                                                                                                                                                                                                                                                                                                                                                                                                                                                                                                                                                                                                                                                                                                                                                                                                                                                                                                                                                                                                                                                                                                                                                                                                                |          |
| WALL                                                                               |                                                                                                                                                                                                                                                                                                                                                                                                                                                                                                                                                                                                                                                                                                                                                                                                                                                                                                                                                                                                                                                                                                                                                                                                                                                                                                                                                                                                                                                                                                                                                                                                                                                                                                                                                                                                                                                                                                                                                                                                                                                                                                                                |          |
| FENCE                                                                              | x x                                                                                                                                                                                                                                                                                                                                                                                                                                                                                                                                                                                                                                                                                                                                                                                                                                                                                                                                                                                                                                                                                                                                                                                                                                                                                                                                                                                                                                                                                                                                                                                                                                                                                                                                                                                                                                                                                                                                                                                                                                                                                                                            | _ x      |
| MAJOR CONTOUR                                                                      | 680                                                                                                                                                                                                                                                                                                                                                                                                                                                                                                                                                                                                                                                                                                                                                                                                                                                                                                                                                                                                                                                                                                                                                                                                                                                                                                                                                                                                                                                                                                                                                                                                                                                                                                                                                                                                                                                                                                                                                                                                                                                                                                                            | 0 — —    |
| MINOR CONTOUR                                                                      |                                                                                                                                                                                                                                                                                                                                                                                                                                                                                                                                                                                                                                                                                                                                                                                                                                                                                                                                                                                                                                                                                                                                                                                                                                                                                                                                                                                                                                                                                                                                                                                                                                                                                                                                                                                                                                                                                                                                                                                                                                                                                                                                |          |
| ASPHALT                                                                            |                                                                                                                                                                                                                                                                                                                                                                                                                                                                                                                                                                                                                                                                                                                                                                                                                                                                                                                                                                                                                                                                                                                                                                                                                                                                                                                                                                                                                                                                                                                                                                                                                                                                                                                                                                                                                                                                                                                                                                                                                                                                                                                                |          |
| CONCRETE                                                                           | State of the state |          |
| GRAVEL                                                                             |                                                                                                                                                                                                                                                                                                                                                                                                                                                                                                                                                                                                                                                                                                                                                                                                                                                                                                                                                                                                                                                                                                                                                                                                                                                                                                                                                                                                                                                                                                                                                                                                                                                                                                                                                                                                                                                                                                                                                                                                                                                                                                                                |          |
| SIGN                                                                               |                                                                                                                                                                                                                                                                                                                                                                                                                                                                                                                                                                                                                                                                                                                                                                                                                                                                                                                                                                                                                                                                                                                                                                                                                                                                                                                                                                                                                                                                                                                                                                                                                                                                                                                                                                                                                                                                                                                                                                                                                                                                                                                                |          |
| SANITARY SEWER                                                                     | xsxs                                                                                                                                                                                                                                                                                                                                                                                                                                                                                                                                                                                                                                                                                                                                                                                                                                                                                                                                                                                                                                                                                                                                                                                                                                                                                                                                                                                                                                                                                                                                                                                                                                                                                                                                                                                                                                                                                                                                                                                                                                                                                                                           | -xs      |
| SANITARY SEWER MANHOLE AND CLEANOUT                                                | (xs)                                                                                                                                                                                                                                                                                                                                                                                                                                                                                                                                                                                                                                                                                                                                                                                                                                                                                                                                                                                                                                                                                                                                                                                                                                                                                                                                                                                                                                                                                                                                                                                                                                                                                                                                                                                                                                                                                                                                                                                                                                                                                                                           | ©        |
| WATER LINE                                                                         | xwxw                                                                                                                                                                                                                                                                                                                                                                                                                                                                                                                                                                                                                                                                                                                                                                                                                                                                                                                                                                                                                                                                                                                                                                                                                                                                                                                                                                                                                                                                                                                                                                                                                                                                                                                                                                                                                                                                                                                                                                                                                                                                                                                           |          |
| FIRE HYDRANT, GATE VALVE & CURB STOP                                               | $\forall$                                                                                                                                                                                                                                                                                                                                                                                                                                                                                                                                                                                                                                                                                                                                                                                                                                                                                                                                                                                                                                                                                                                                                                                                                                                                                                                                                                                                                                                                                                                                                                                                                                                                                                                                                                                                                                                                                                                                                                                                                                                                                                                      | (        |
| GAS                                                                                | xgxg                                                                                                                                                                                                                                                                                                                                                                                                                                                                                                                                                                                                                                                                                                                                                                                                                                                                                                                                                                                                                                                                                                                                                                                                                                                                                                                                                                                                                                                                                                                                                                                                                                                                                                                                                                                                                                                                                                                                                                                                                                                                                                                           | -xg      |
| GAS METER AND MANHOLE/VAULT                                                        | GM                                                                                                                                                                                                                                                                                                                                                                                                                                                                                                                                                                                                                                                                                                                                                                                                                                                                                                                                                                                                                                                                                                                                                                                                                                                                                                                                                                                                                                                                                                                                                                                                                                                                                                                                                                                                                                                                                                                                                                                                                                                                                                                             | C        |
| CABLE                                                                              | XTVXTV                                                                                                                                                                                                                                                                                                                                                                                                                                                                                                                                                                                                                                                                                                                                                                                                                                                                                                                                                                                                                                                                                                                                                                                                                                                                                                                                                                                                                                                                                                                                                                                                                                                                                                                                                                                                                                                                                                                                                                                                                                                                                                                         |          |
| CABLE PEDESTAL                                                                     | TV                                                                                                                                                                                                                                                                                                                                                                                                                                                                                                                                                                                                                                                                                                                                                                                                                                                                                                                                                                                                                                                                                                                                                                                                                                                                                                                                                                                                                                                                                                                                                                                                                                                                                                                                                                                                                                                                                                                                                                                                                                                                                                                             |          |
| FIBER OPTIC                                                                        | — XF0 — XF0 —                                                                                                                                                                                                                                                                                                                                                                                                                                                                                                                                                                                                                                                                                                                                                                                                                                                                                                                                                                                                                                                                                                                                                                                                                                                                                                                                                                                                                                                                                                                                                                                                                                                                                                                                                                                                                                                                                                                                                                                                                                                                                                                  | - XF0    |
| TELEPHONE                                                                          | xTxT                                                                                                                                                                                                                                                                                                                                                                                                                                                                                                                                                                                                                                                                                                                                                                                                                                                                                                                                                                                                                                                                                                                                                                                                                                                                                                                                                                                                                                                                                                                                                                                                                                                                                                                                                                                                                                                                                                                                                                                                                                                                                                                           | -хт      |
| TELEPHONE PEDESTAL AND MANHOLE/VAULT                                               |                                                                                                                                                                                                                                                                                                                                                                                                                                                                                                                                                                                                                                                                                                                                                                                                                                                                                                                                                                                                                                                                                                                                                                                                                                                                                                                                                                                                                                                                                                                                                                                                                                                                                                                                                                                                                                                                                                                                                                                                                                                                                                                                | 1        |
| ELECTRIC                                                                           | XEXE                                                                                                                                                                                                                                                                                                                                                                                                                                                                                                                                                                                                                                                                                                                                                                                                                                                                                                                                                                                                                                                                                                                                                                                                                                                                                                                                                                                                                                                                                                                                                                                                                                                                                                                                                                                                                                                                                                                                                                                                                                                                                                                           | -XE      |
| ELECTRIC PED, JUNCTION BOX AND METER                                               | <b>A</b> EJ                                                                                                                                                                                                                                                                                                                                                                                                                                                                                                                                                                                                                                                                                                                                                                                                                                                                                                                                                                                                                                                                                                                                                                                                                                                                                                                                                                                                                                                                                                                                                                                                                                                                                                                                                                                                                                                                                                                                                                                                                                                                                                                    | E        |
| LIGHT POLE AND LIGHT POLE W/ MAST                                                  | <br>☆                                                                                                                                                                                                                                                                                                                                                                                                                                                                                                                                                                                                                                                                                                                                                                                                                                                                                                                                                                                                                                                                                                                                                                                                                                                                                                                                                                                                                                                                                                                                                                                                                                                                                                                                                                                                                                                                                                                                                                                                                                                                                                                          | <b>_</b> |
| OVERHEAD                                                                           | —хон — хон —                                                                                                                                                                                                                                                                                                                                                                                                                                                                                                                                                                                                                                                                                                                                                                                                                                                                                                                                                                                                                                                                                                                                                                                                                                                                                                                                                                                                                                                                                                                                                                                                                                                                                                                                                                                                                                                                                                                                                                                                                                                                                                                   | –хон     |
| UTILITY POLE AND GUY WIRE                                                          | C                                                                                                                                                                                                                                                                                                                                                                                                                                                                                                                                                                                                                                                                                                                                                                                                                                                                                                                                                                                                                                                                                                                                                                                                                                                                                                                                                                                                                                                                                                                                                                                                                                                                                                                                                                                                                                                                                                                                                                                                                                                                                                                              | $\in$    |
| DITCH/SWALE                                                                        |                                                                                                                                                                                                                                                                                                                                                                                                                                                                                                                                                                                                                                                                                                                                                                                                                                                                                                                                                                                                                                                                                                                                                                                                                                                                                                                                                                                                                                                                                                                                                                                                                                                                                                                                                                                                                                                                                                                                                                                                                                                                                                                                |          |
| CULVERT W/ END SECTIONS                                                            |                                                                                                                                                                                                                                                                                                                                                                                                                                                                                                                                                                                                                                                                                                                                                                                                                                                                                                                                                                                                                                                                                                                                                                                                                                                                                                                                                                                                                                                                                                                                                                                                                                                                                                                                                                                                                                                                                                                                                                                                                                                                                                                                |          |
| INLET AND STORM MANHOLE                                                            |                                                                                                                                                                                                                                                                                                                                                                                                                                                                                                                                                                                                                                                                                                                                                                                                                                                                                                                                                                                                                                                                                                                                                                                                                                                                                                                                                                                                                                                                                                                                                                                                                                                                                                                                                                                                                                                                                                                                                                                                                                                                                                                                | G        |
| FLOW ARROW                                                                         | <b>-</b> -                                                                                                                                                                                                                                                                                                                                                                                                                                                                                                                                                                                                                                                                                                                                                                                                                                                                                                                                                                                                                                                                                                                                                                                                                                                                                                                                                                                                                                                                                                                                                                                                                                                                                                                                                                                                                                                                                                                                                                                                                                                                                                                     | >        |
|                                                                                    |                                                                                                                                                                                                                                                                                                                                                                                                                                                                                                                                                                                                                                                                                                                                                                                                                                                                                                                                                                                                                                                                                                                                                                                                                                                                                                                                                                                                                                                                                                                                                                                                                                                                                                                                                                                                                                                                                                                                                                                                                                                                                                                                |          |
| CONFEROUS AND DECIDUOUS TREE                                                       |                                                                                                                                                                                                                                                                                                                                                                                                                                                                                                                                                                                                                                                                                                                                                                                                                                                                                                                                                                                                                                                                                                                                                                                                                                                                                                                                                                                                                                                                                                                                                                                                                                                                                                                                                                                                                                                                                                                                                                                                                                                                                                                                |          |
| CONIFEROUS AND DECIDUOUS TREE AS RECORDED BEARING & DISTANCE                       | (S03°39'14"E                                                                                                                                                                                                                                                                                                                                                                                                                                                                                                                                                                                                                                                                                                                                                                                                                                                                                                                                                                                                                                                                                                                                                                                                                                                                                                                                                                                                                                                                                                                                                                                                                                                                                                                                                                                                                                                                                                                                                                                                                                                                                                                   | 210.3    |