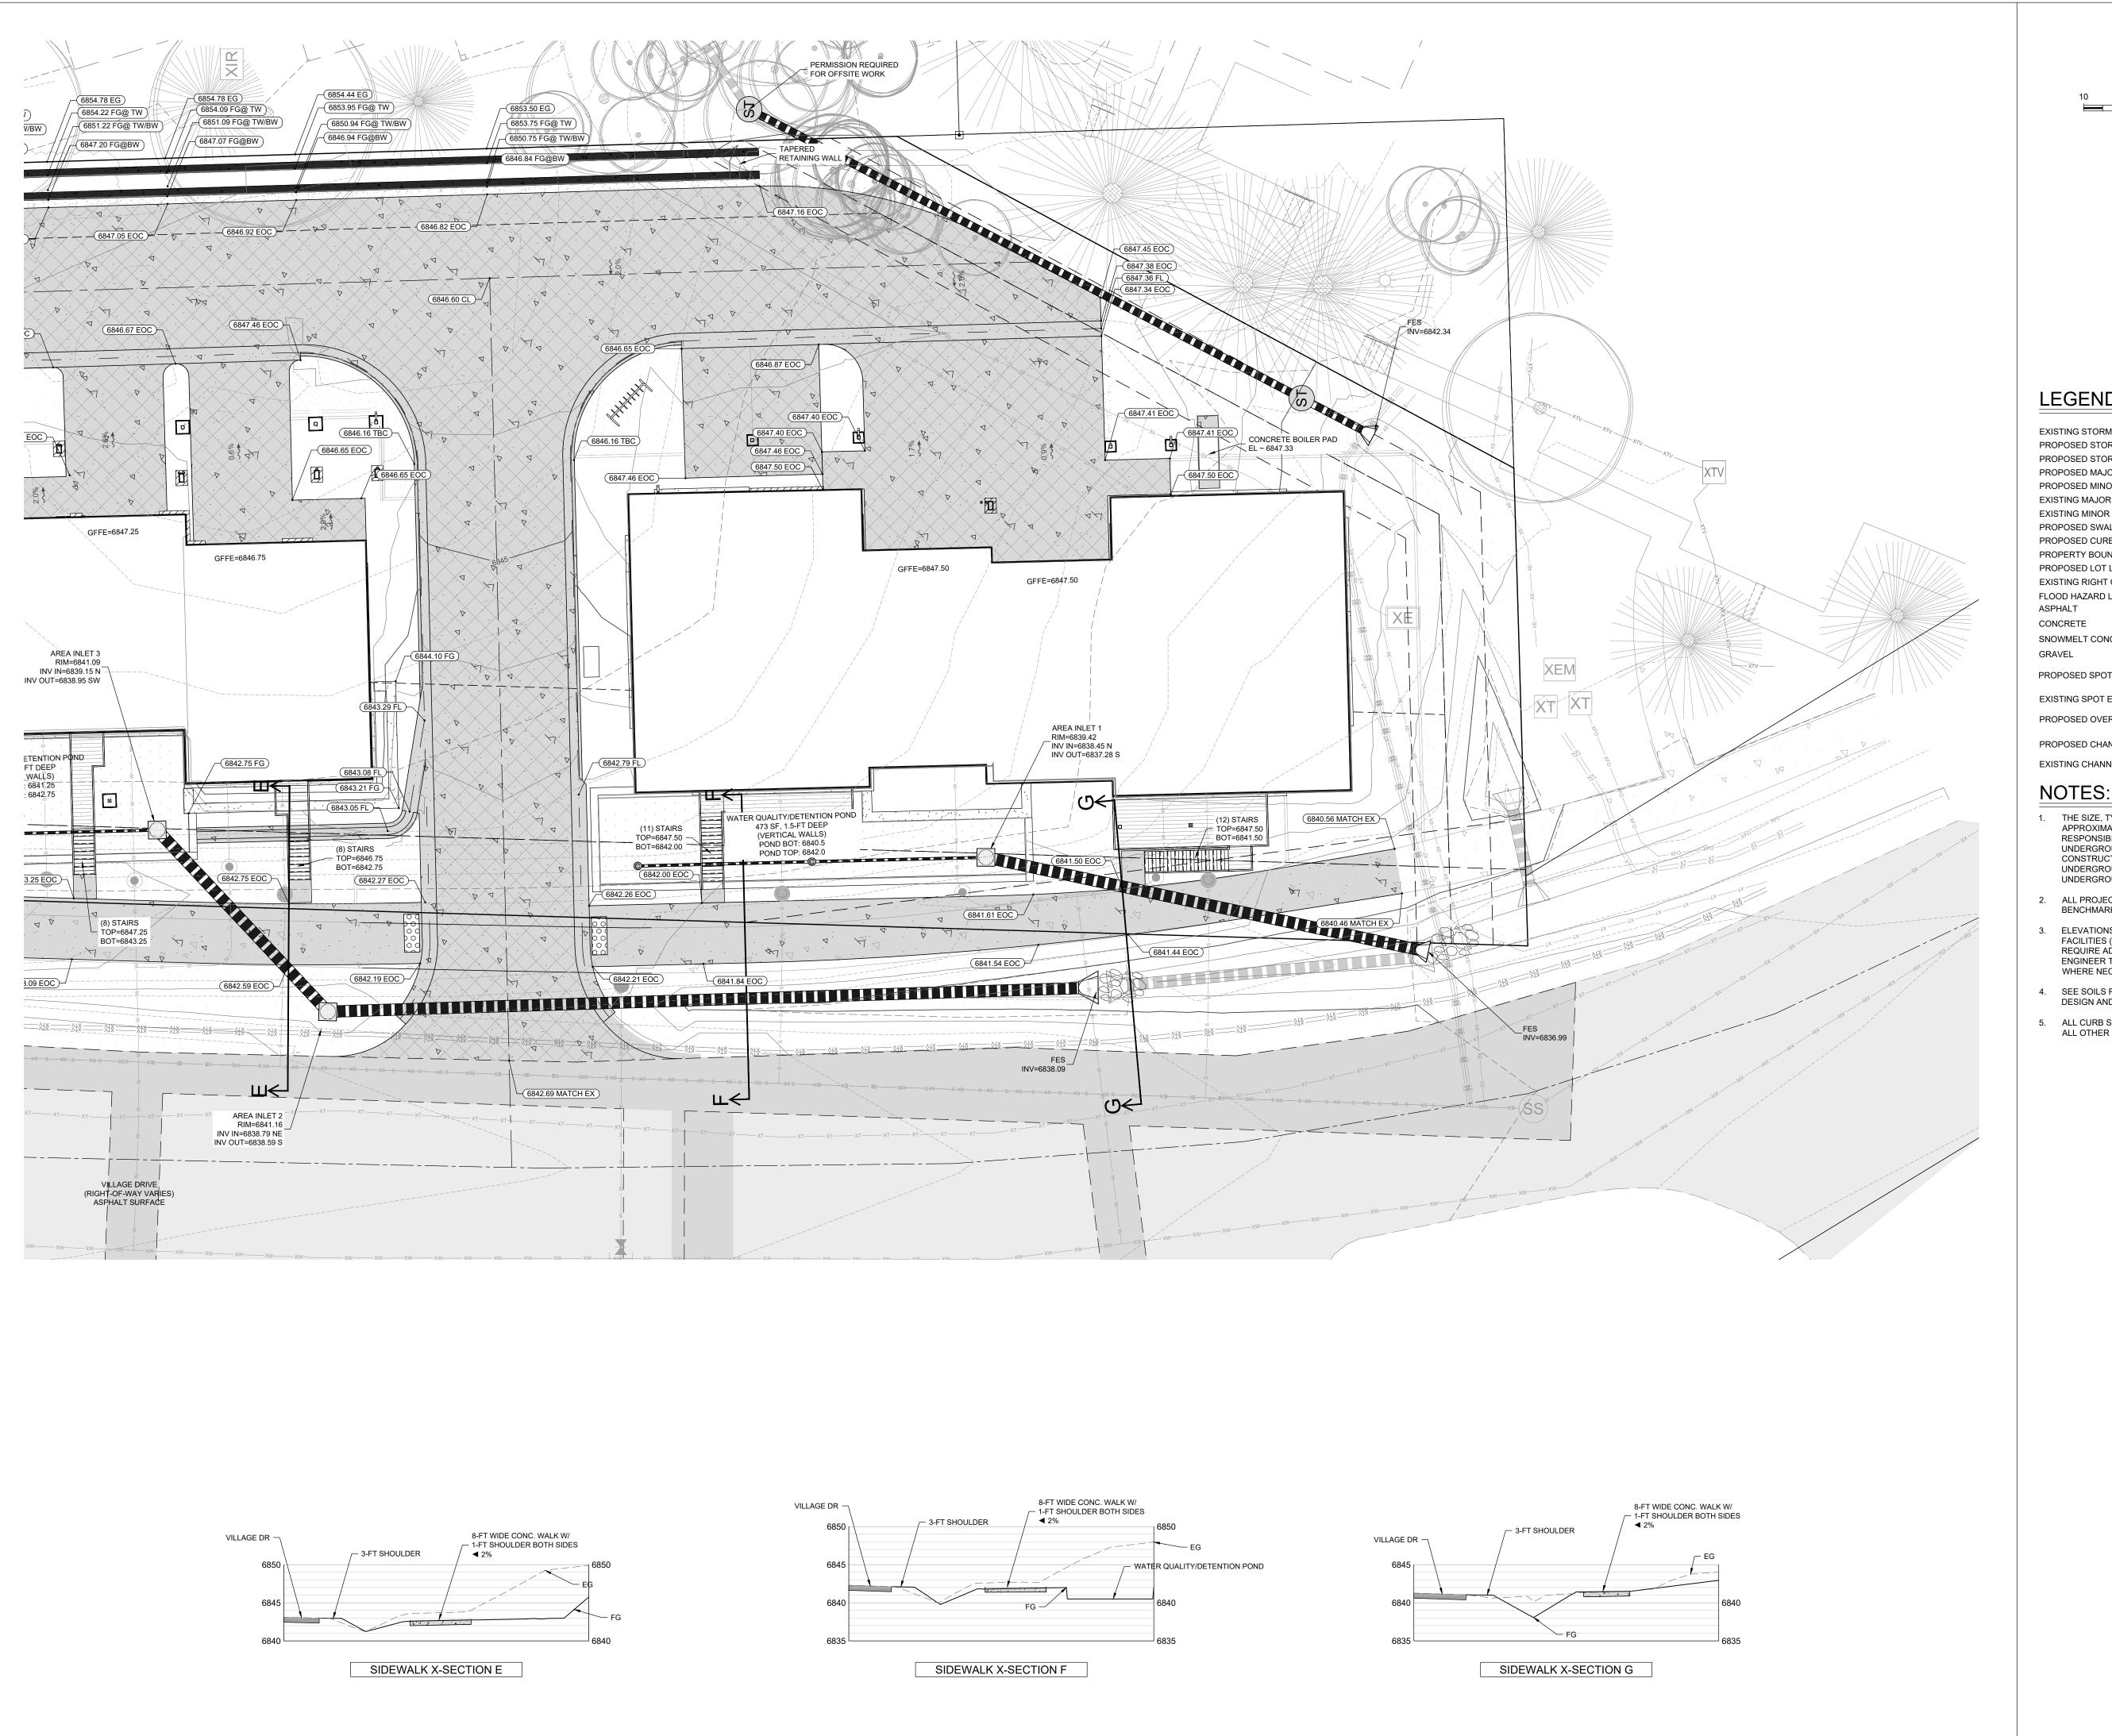

WORK. BEFORE COMMENCING NEW CONSTRUCTION, THE CONTRACTOR SHALL BE RESPONSIBLE FOR LOCATING ALL UNDERGROUND UTILITIES AND SHALL BE RESPONSIBLE FOR FOR ALL UNKNOWN UNDERGROUND UTILITIES.
- ALL PROJECT DATA IS ON VERTICAL DATUM; NGVD 88. SEE NOTES SHEET FOR BENCHMARK REFERENCES.
- ELEVATIONS FOR IMPROVEMENTS THAT ARE CONTROLLED BY ADJACENT EXISTING FACILITIES (SUCH AS PROPOSED GUTTERS ALONG EXISTING ASPHALT) MAY REQUIRE ADJUSTMENT BASED ON ACTUAL CONDITIONS. COORDINATE WITH ENGINEER TO ENSURE A CONSISTENT SECTION WITH SMOOTH TRANSITIONS
- 4. SEE SOILS REPORT FOR PAVEMENT, SUBGRADE AND MATERIAL PREPARATION, DESIGN AND RECOMMENDATIONS.
- 5. ALL CURB SPOTS SHOWN ARE FLOWLINE ELEVATIONS, UNLESS NOTED OTHERWISE. ALL OTHER SPOTS ARE FINISHED GRADE ELEVATIONS.



CONSTRUCTION

etailed

SHEET C.301





# LEGEND:



- APPROXIMATE WHEN SHOWN ON THESE DRAWINGS. IT SHALL BE THE RESPONSIBILITY OF THE DEVELOPER TO VERIFY THE EXISTENCE OF ALL UNDERGROUND UTILITIES IN THE AREA OF THE WORK. BEFORE COMMENCING NEW CONSTRUCTION, THE CONTRACTOR SHALL BE RESPONSIBLE FOR LOCATING ALL UNDERGROUND UTILITIES AND SHALL BE RESPONSIBLE FOR FOR ALL UNKNOWN UNDERGROUND UTILITIES.
- ELEVATIONS FOR IMPROVEMENTS THAT ARE CONTROLLED BY ADJACENT EXISTING FACILITIES (SUCH AS PROPOSED GUTTERS ALONG EXISTING ASPHALT) MAY REQUIRE ADJUSTMENT BASED ON ACTUAL CONDITIONS. COORDINATE WITH
- DESIGN AND RECOMMENDATIONS.
- 5. ALL CURB SPOTS SHOWN ARE FLOWLINE ELEVATIONS, UNLESS NOTED OTHERWISE. ALL OTHER SPOTS ARE FINISHED GRADE ELEVATIONS.



- THE SIZE, TYPE AND LOCATION OF ALL KNOWN UNDERGROUND UTILITIES ARE
- ALL PROJE