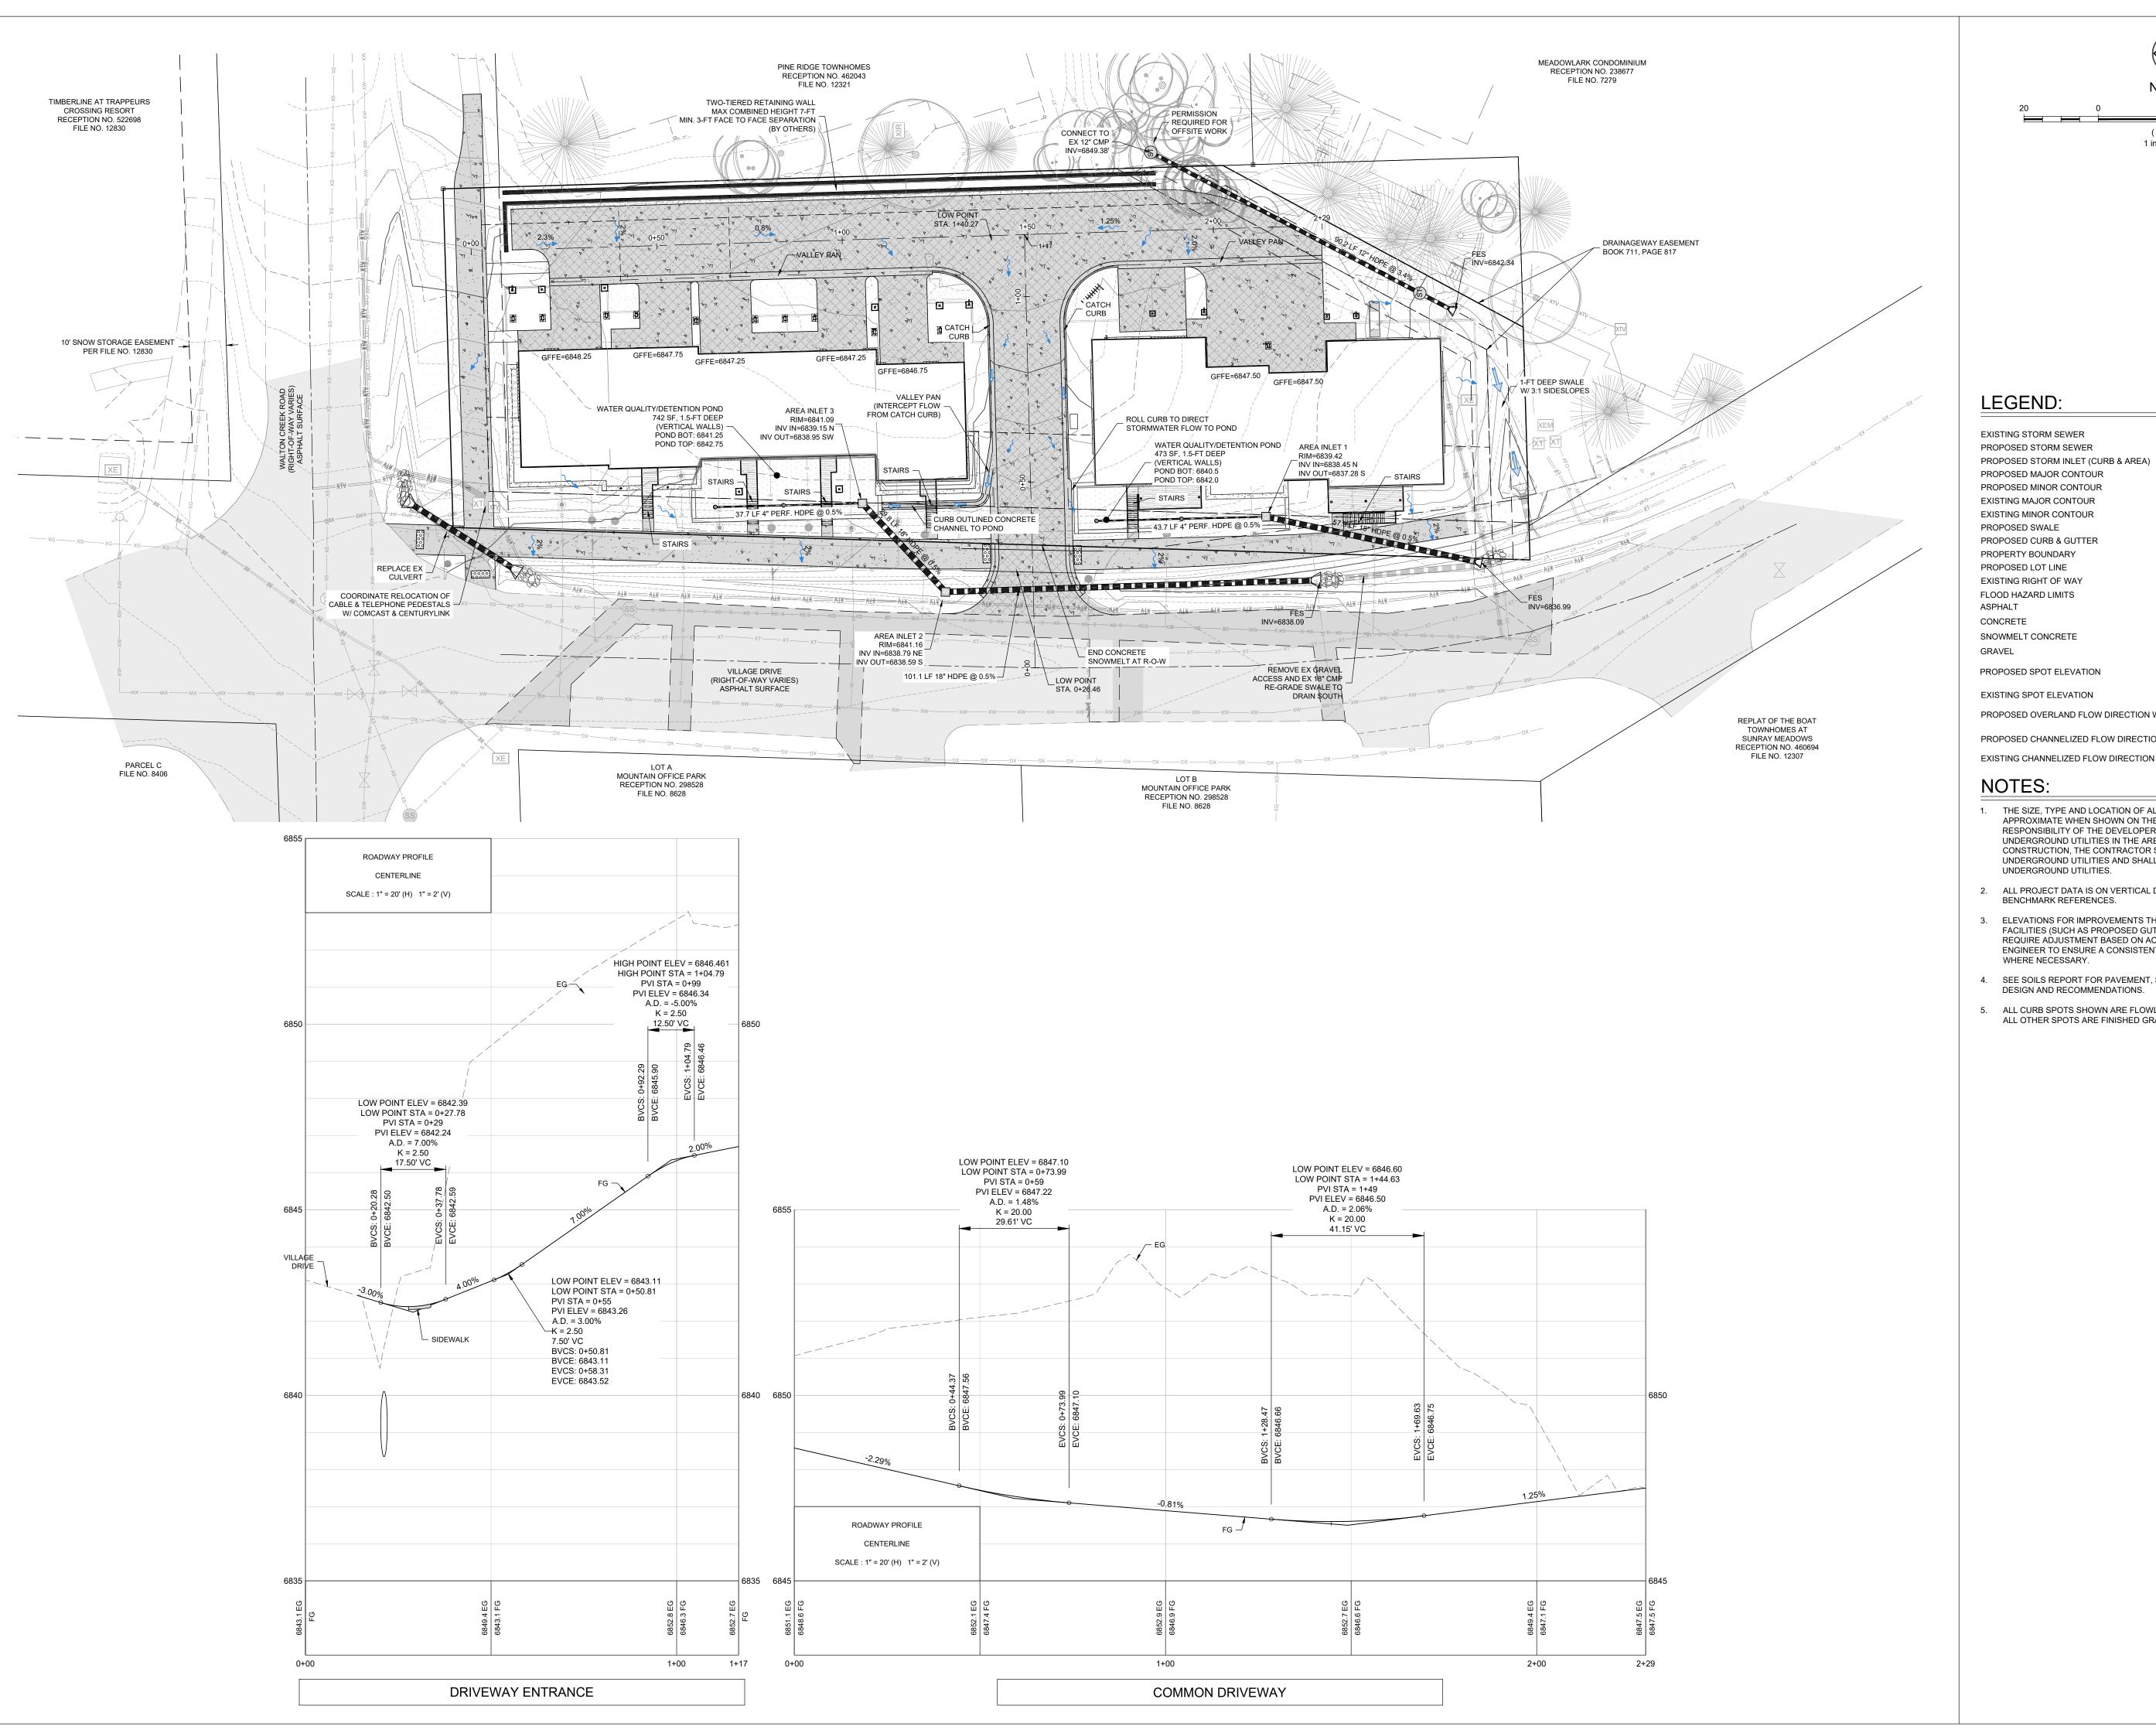

### I EGEND:

| PROPERTY BOUNDARY                                                                  |                                                                                                                                                                                                                                                                                                                                                                                                                                                                                                                                                                                                                                                                                                                                                                                                                                                                                                                                                                                                                                                                                                                                                                                                                                                                                                                                                                                                                                                                                                                                                                                                                                                                                                                                                                                                                                                                                                                                                                                                                                                                                                                                |          |
|------------------------------------------------------------------------------------|--------------------------------------------------------------------------------------------------------------------------------------------------------------------------------------------------------------------------------------------------------------------------------------------------------------------------------------------------------------------------------------------------------------------------------------------------------------------------------------------------------------------------------------------------------------------------------------------------------------------------------------------------------------------------------------------------------------------------------------------------------------------------------------------------------------------------------------------------------------------------------------------------------------------------------------------------------------------------------------------------------------------------------------------------------------------------------------------------------------------------------------------------------------------------------------------------------------------------------------------------------------------------------------------------------------------------------------------------------------------------------------------------------------------------------------------------------------------------------------------------------------------------------------------------------------------------------------------------------------------------------------------------------------------------------------------------------------------------------------------------------------------------------------------------------------------------------------------------------------------------------------------------------------------------------------------------------------------------------------------------------------------------------------------------------------------------------------------------------------------------------|----------|
| ADJACENT PROPERTY BOUNDARY                                                         |                                                                                                                                                                                                                                                                                                                                                                                                                                                                                                                                                                                                                                                                                                                                                                                                                                                                                                                                                                                                                                                                                                                                                                                                                                                                                                                                                                                                                                                                                                                                                                                                                                                                                                                                                                                                                                                                                                                                                                                                                                                                                                                                |          |
| EASEMENT                                                                           |                                                                                                                                                                                                                                                                                                                                                                                                                                                                                                                                                                                                                                                                                                                                                                                                                                                                                                                                                                                                                                                                                                                                                                                                                                                                                                                                                                                                                                                                                                                                                                                                                                                                                                                                                                                                                                                                                                                                                                                                                                                                                                                                |          |
| SECTION LINE                                                                       |                                                                                                                                                                                                                                                                                                                                                                                                                                                                                                                                                                                                                                                                                                                                                                                                                                                                                                                                                                                                                                                                                                                                                                                                                                                                                                                                                                                                                                                                                                                                                                                                                                                                                                                                                                                                                                                                                                                                                                                                                                                                                                                                |          |
| CENTERLINE                                                                         |                                                                                                                                                                                                                                                                                                                                                                                                                                                                                                                                                                                                                                                                                                                                                                                                                                                                                                                                                                                                                                                                                                                                                                                                                                                                                                                                                                                                                                                                                                                                                                                                                                                                                                                                                                                                                                                                                                                                                                                                                                                                                                                                |          |
| SET NO. 5 REBAR W/ ALUMINUM CAP STAMPED "LANDMARK LS 29039" UNLESS NOTED OTHERWISE |                                                                                                                                                                                                                                                                                                                                                                                                                                                                                                                                                                                                                                                                                                                                                                                                                                                                                                                                                                                                                                                                                                                                                                                                                                                                                                                                                                                                                                                                                                                                                                                                                                                                                                                                                                                                                                                                                                                                                                                                                                                                                                                                |          |
| RECOVERED NO. 5 REBAR W/ YELLOW PLASTIC<br>CAP STAMPED "DISMUKE LS 7736"           | •                                                                                                                                                                                                                                                                                                                                                                                                                                                                                                                                                                                                                                                                                                                                                                                                                                                                                                                                                                                                                                                                                                                                                                                                                                                                                                                                                                                                                                                                                                                                                                                                                                                                                                                                                                                                                                                                                                                                                                                                                                                                                                                              |          |
| BUILDING                                                                           | <b></b>                                                                                                                                                                                                                                                                                                                                                                                                                                                                                                                                                                                                                                                                                                                                                                                                                                                                                                                                                                                                                                                                                                                                                                                                                                                                                                                                                                                                                                                                                                                                                                                                                                                                                                                                                                                                                                                                                                                                                                                                                                                                                                                        |          |
| ROOF LINE/OVERHANG                                                                 |                                                                                                                                                                                                                                                                                                                                                                                                                                                                                                                                                                                                                                                                                                                                                                                                                                                                                                                                                                                                                                                                                                                                                                                                                                                                                                                                                                                                                                                                                                                                                                                                                                                                                                                                                                                                                                                                                                                                                                                                                                                                                                                                |          |
| DECK                                                                               |                                                                                                                                                                                                                                                                                                                                                                                                                                                                                                                                                                                                                                                                                                                                                                                                                                                                                                                                                                                                                                                                                                                                                                                                                                                                                                                                                                                                                                                                                                                                                                                                                                                                                                                                                                                                                                                                                                                                                                                                                                                                                                                                |          |
| WALL                                                                               |                                                                                                                                                                                                                                                                                                                                                                                                                                                                                                                                                                                                                                                                                                                                                                                                                                                                                                                                                                                                                                                                                                                                                                                                                                                                                                                                                                                                                                                                                                                                                                                                                                                                                                                                                                                                                                                                                                                                                                                                                                                                                                                                |          |
| FENCE                                                                              | x x                                                                                                                                                                                                                                                                                                                                                                                                                                                                                                                                                                                                                                                                                                                                                                                                                                                                                                                                                                                                                                                                                                                                                                                                                                                                                                                                                                                                                                                                                                                                                                                                                                                                                                                                                                                                                                                                                                                                                                                                                                                                                                                            | _ x      |
| MAJOR CONTOUR                                                                      | 680                                                                                                                                                                                                                                                                                                                                                                                                                                                                                                                                                                                                                                                                                                                                                                                                                                                                                                                                                                                                                                                                                                                                                                                                                                                                                                                                                                                                                                                                                                                                                                                                                                                                                                                                                                                                                                                                                                                                                                                                                                                                                                                            | 0 — —    |
| MINOR CONTOUR                                                                      |                                                                                                                                                                                                                                                                                                                                                                                                                                                                                                                                                                                                                                                                                                                                                                                                                                                                                                                                                                                                                                                                                                                                                                                                                                                                                                                                                                                                                                                                                                                                                                                                                                                                                                                                                                                                                                                                                                                                                                                                                                                                                                                                |          |
| ASPHALT                                                                            |                                                                                                                                                                                                                                                                                                                                                                                                                                                                                                                                                                                                                                                                                                                                                                                                                                                                                                                                                                                                                                                                                                                                                                                                                                                                                                                                                                                                                                                                                                                                                                                                                                                                                                                                                                                                                                                                                                                                                                                                                                                                                                                                |          |
| CONCRETE                                                                           | State of the state |          |
| GRAVEL                                                                             |                                                                                                                                                                                                                                                                                                                                                                                                                                                                                                                                                                                                                                                                                                                                                                                                                                                                                                                                                                                                                                                                                                                                                                                                                                                                                                                                                                                                                                                                                                                                                                                                                                                                                                                                                                                                                                                                                                                                                                                                                                                                                                                                |          |
| SIGN                                                                               |                                                                                                                                                                                                                                                                                                                                                                                                                                                                                                                                                                                                                                                                                                                                                                                                                                                                                                                                                                                                                                                                                                                                                                                                                                                                                                                                                                                                                                                                                                                                                                                                                                                                                                                                                                                                                                                                                                                                                                                                                                                                                                                                |          |
| SANITARY SEWER                                                                     | xsxs                                                                                                                                                                                                                                                                                                                                                                                                                                                                                                                                                                                                                                                                                                                                                                                                                                                                                                                                                                                                                                                                                                                                                                                                                                                                                                                                                                                                                                                                                                                                                                                                                                                                                                                                                                                                                                                                                                                                                                                                                                                                                                                           | -xs      |
| SANITARY SEWER MANHOLE AND CLEANOUT                                                | (xs)                                                                                                                                                                                                                                                                                                                                                                                                                                                                                                                                                                                                                                                                                                                                                                                                                                                                                                                                                                                                                                                                                                                                                                                                                                                                                                                                                                                                                                                                                                                                                                                                                                                                                                                                                                                                                                                                                                                                                                                                                                                                                                                           | ©        |
| WATER LINE                                                                         | xwxw                                                                                                                                                                                                                                                                                                                                                                                                                                                                                                                                                                                                                                                                                                                                                                                                                                                                                                                                                                                                                                                                                                                                                                                                                                                                                                                                                                                                                                                                                                                                                                                                                                                                                                                                                                                                                                                                                                                                                                                                                                                                                                                           |          |
| FIRE HYDRANT, GATE VALVE & CURB STOP                                               | $\forall$                                                                                                                                                                                                                                                                                                                                                                                                                                                                                                                                                                                                                                                                                                                                                                                                                                                                                                                                                                                                                                                                                                                                                                                                                                                                                                                                                                                                                                                                                                                                                                                                                                                                                                                                                                                                                                                                                                                                                                                                                                                                                                                      | (        |
| GAS                                                                                | xgxg                                                                                                                                                                                                                                                                                                                                                                                                                                                                                                                                                                                                                                                                                                                                                                                                                                                                                                                                                                                                                                                                                                                                                                                                                                                                                                                                                                                                                                                                                                                                                                                                                                                                                                                                                                                                                                                                                                                                                                                                                                                                                                                           | -xg      |
| GAS METER AND MANHOLE/VAULT                                                        | GM                                                                                                                                                                                                                                                                                                                                                                                                                                                                                                                                                                                                                                                                                                                                                                                                                                                                                                                                                                                                                                                                                                                                                                                                                                                                                                                                                                                                                                                                                                                                                                                                                                                                                                                                                                                                                                                                                                                                                                                                                                                                                                                             | C        |
| CABLE                                                                              | XTVXTV                                                                                                                                                                                                                                                                                                                                                                                                                                                                                                                                                                                                                                                                                                                                                                                                                                                                                                                                                                                                                                                                                                                                                                                                                                                                                                                                                                                                                                                                                                                                                                                                                                                                                                                                                                                                                                                                                                                                                                                                                                                                                                                         |          |
| CABLE PEDESTAL                                                                     | TV                                                                                                                                                                                                                                                                                                                                                                                                                                                                                                                                                                                                                                                                                                                                                                                                                                                                                                                                                                                                                                                                                                                                                                                                                                                                                                                                                                                                                                                                                                                                                                                                                                                                                                                                                                                                                                                                                                                                                                                                                                                                                                                             |          |
| FIBER OPTIC                                                                        | — XF0 — XF0 —                                                                                                                                                                                                                                                                                                                                                                                                                                                                                                                                                                                                                                                                                                                                                                                                                                                                                                                                                                                                                                                                                                                                                                                                                                                                                                                                                                                                                                                                                                                                                                                                                                                                                                                                                                                                                                                                                                                                                                                                                                                                                                                  | - XF0    |
| TELEPHONE                                                                          | xTxT                                                                                                                                                                                                                                                                                                                                                                                                                                                                                                                                                                                                                                                                                                                                                                                                                                                                                                                                                                                                                                                                                                                                                                                                                                                                                                                                                                                                                                                                                                                                                                                                                                                                                                                                                                                                                                                                                                                                                                                                                                                                                                                           | -хт      |
| TELEPHONE PEDESTAL AND MANHOLE/VAULT                                               |                                                                                                                                                                                                                                                                                                                                                                                                                                                                                                                                                                                                                                                                                                                                                                                                                                                                                                                                                                                                                                                                                                                                                                                                                                                                                                                                                                                                                                                                                                                                                                                                                                                                                                                                                                                                                                                                                                                                                                                                                                                                                                                                | 1        |
| ELECTRIC                                                                           | XEXE                                                                                                                                                                                                                                                                                                                                                                                                                                                                                                                                                                                                                                                                                                                                                                                                                                                                                                                                                                                                                                                                                                                                                                                                                                                                                                                                                                                                                                                                                                                                                                                                                                                                                                                                                                                                                                                                                                                                                                                                                                                                                                                           | -XE      |
| ELECTRIC PED, JUNCTION BOX AND METER                                               | <b>A</b> EJ                                                                                                                                                                                                                                                                                                                                                                                                                                                                                                                                                                                                                                                                                                                                                                                                                                                                                                                                                                                                                                                                                                                                                                                                                                                                                                                                                                                                                                                                                                                                                                                                                                                                                                                                                                                                                                                                                                                                                                                                                                                                                                                    | E        |
| LIGHT POLE AND LIGHT POLE W/ MAST                                                  | <br>☆                                                                                                                                                                                                                                                                                                                                                                                                                                                                                                                                                                                                                                                                                                                                                                                                                                                                                                                                                                                                                                                                                                                                                                                                                                                                                                                                                                                                                                                                                                                                                                                                                                                                                                                                                                                                                                                                                                                                                                                                                                                                                                                          | <b>_</b> |
| OVERHEAD                                                                           | —хон — хон —                                                                                                                                                                                                                                                                                                                                                                                                                                                                                                                                                                                                                                                                                                                                                                                                                                                                                                                                                                                                                                                                                                                                                                                                                                                                                                                                                                                                                                                                                                                                                                                                                                                                                                                                                                                                                                                                                                                                                                                                                                                                                                                   | –хон     |
| UTILITY POLE AND GUY WIRE                                                          | C                                                                                                                                                                                                                                                                                                                                                                                                                                                                                                                                                                                                                                                                                                                                                                                                                                                                                                                                                                                                                                                                                                                                                                                                                                                                                                                                                                                                                                                                                                                                                                                                                                                                                                                                                                                                                                                                                                                                                                                                                                                                                                                              | $\in$    |
| DITCH/SWALE                                                                        |                                                                                                                                                                                                                                                                                                                                                                                                                                                                                                                                                                                                                                                                                                                                                                                                                                                                                                                                                                                                                                                                                                                                                                                                                                                                                                                                                                                                                                                                                                                                                                                                                                                                                                                                                                                                                                                                                                                                                                                                                                                                                                                                |          |
| CULVERT W/ END SECTIONS                                                            |                                                                                                                                                                                                                                                                                                                                                                                                                                                                                                                                                                                                                                                                                                                                                                                                                                                                                                                                                                                                                                                                                                                                                                                                                                                                                                                                                                                                                                                                                                                                                                                                                                                                                                                                                                                                                                                                                                                                                                                                                                                                                                                                |          |
| INLET AND STORM MANHOLE                                                            |                                                                                                                                                                                                                                                                                                                                                                                                                                                                                                                                                                                                                                                                                                                                                                                                                                                                                                                                                                                                                                                                                                                                                                                                                                                                                                                                                                                                                                                                                                                                                                                                                                                                                                                                                                                                                                                                                                                                                                                                                                                                                                                                | G        |
| FLOW ARROW                                                                         | <b>-</b> -                                                                                                                                                                                                                                                                                                                                                                                                                                                                                                                                                                                                                                                                                                                                                                                                                                                                                                                                                                                                                                                                                                                                                                                                                                                                                                                                                                                                                                                                                                                                                                                                                                                                                                                                                                                                                                                                                                                                                                                                                                                                                                                     | >        |
|                                                                                    |                                                                                                                                                                                                                                                                                                                                                                                                                                                                                                                                                                                                                                                                                                                                                                                                                                                                                                                                                                                                                                                                                                                                                                                                                                                                                                                                                                                                                                                                                                                                                                                                                                                                                                                                                                                                                                                                                                                                                                                                                                                                                                                                |          |
| CONFEROUS AND DECIDUOUS TREE                                                       |                                                                                                                                                                                                                                                                                                                                                                                                                                                                                                                                                                                                                                                                                                                                                                                                                                                                                                                                                                                                                                                                                                                                                                                                                                                                                                                                                                                                                                                                                                                                                                                                                                                                                                                                                                                                                                                                                                                                                                                                                                                                                                                                |          |
| CONIFEROUS AND DECIDUOUS TREE AS RECORDED BEARING & DISTANCE                       | (S03°39'14"E                                                                                                                                                                                                                                                                                                                                                                                                                                                                                                                                                                                                                                                                                                                                                                                                                                                                                                                                                                                                                                                                                                                                                                                                                                                                                                                                                                                                                                                                                                                                                                                                                                                                                                                                                                                                                                                                                                                                                                                                                                                                                                                   | 210.3    |