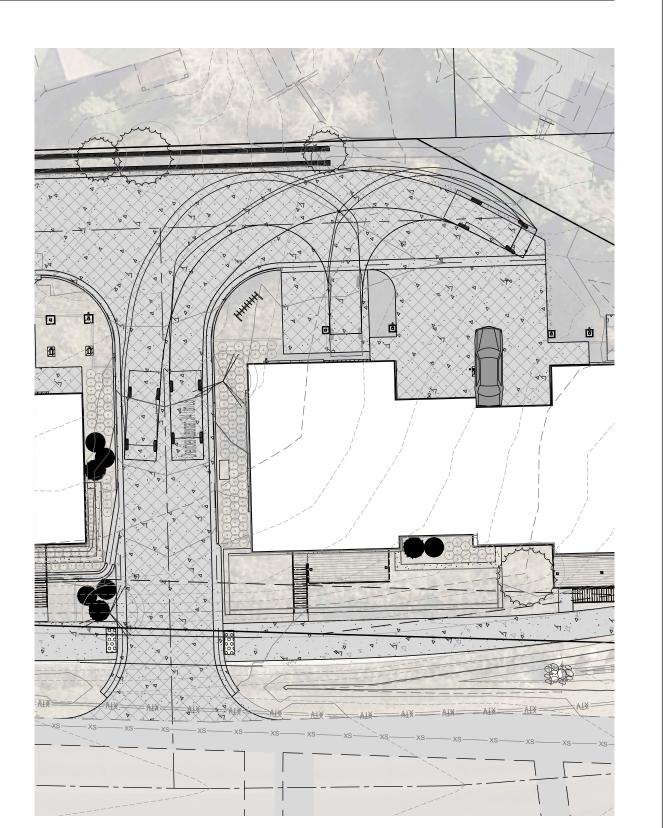

ARE IN U.S. SURVEY FEET.
- 10. ALL DRIVEWAYS SHALL BE SNOWMELTED.
- 11. PROJECT SHALL USE ROLL OUT CURB SIDE TRASH SERVICES.

| PARKING COUNT   |                  |                                             |  |
|-----------------|------------------|---------------------------------------------|--|
| NUMBER OF UNITS | PARKING REQUIRED | PARKING PROVIDED                            |  |
| 7               | 14               | 16 (1 GARAGE + 1 DRIVEWAY/UNIT + 2 VISITOR) |  |
|                 |                  | NUMBER OF UNITS PARKING REQUIRED            |  |



**DESIGN VEHICLE** 

C.100

OF 8 SHEETS

TURNING MOVEMENT 4: SOUTH GUEST PARKING







TURNING MOVEMENT 2: BACKING OUT OF SOUTHERN GARAGE WITH CAR BLOCKING NORTHERN GARAGE



TURNING MOVEMENT 3: NORTH GUEST PARKING BACK IN ONLY



BACK IN ONLY



# LEGEND:

| PROPERTY BOUNDARY                    |                    |                |
|--------------------------------------|--------------------|----------------|
| ADJACENT PROPERTY BOUNDARY           |                    |                |
| EASEMENT                             |                    |                |
| SECTION LINE                         |                    |                |
| CENTERLINE                           |                    |                |
| FOUND MONUMENT                       |                    |                |
| FOUND SECTION CORNER                 | 4                  |                |
| BUILDING                             | <b>V</b>           |                |
| ROOF LINE/OVERHANG                   |