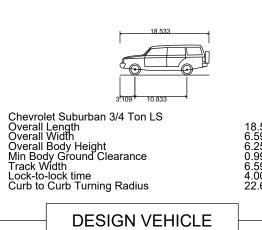

. DUE TO SNOW CONDITIONS, SOME IMPROVEMENTS AND FEATURES MAY HAVE BEEN OBSCURED AND MAY NOT BE SHOWN HEREON.
- 8. THE SUBJECT PROPERTY IS LOCATED IN ZONE X, AREAS DETERMINED TO BE OUTSIDE THE 0.2% ANNUAL CHANCE FLOODPLAIN, AS DETERMINED BY THE F.E.MA. FLOOD INSURANCE RATE MAP NUMBER 08107C0883D, WITH AN EFFECTIVE DATE OF FEBRUARY 4, 2005.
- 9. THE MEASURED DISTANCES SHOWN HEREON ARE IN U.S. SURVEY FEET.
- 10. ALL DRIVEWAYS SHALL BE SNOWMELTED.
- 11. PROJECT SHALL USE ROLL OUT CURB SIDE TRASH SERVICES.

| PARKING COL<br>UNIT TYPE |   | PARKING REQUIRED | PARKING PROVIDED                           |
|--------------------------|---|------------------|--------------------------------------------|
| SINGLE FAMILY            | 7 | 14               | 16 (1 GARAGE + 1 DRIVEWAY/UNIT + 2 VISITOR |



SHEET C.101

Aerial Imag

OF 8 SHEETS

TURNING MOVEMENT 4: SOUTH GUEST PARKING





PROPERTY BOUNDARY ADJACENT PROPERTY BOUNDARY SECTION LINE \_\_\_\_\_\_ FOUND MONUMENT FOUND SECTION CORNER ROOF LINE/OVERHANG PROPOSED MAJOR CONTOUR PROPOSED MINOR CONTOUR EXISTING MAJOR CONTOUR — — — 6805 — — — — EXISTING MINOR CONTOUR SNOWMELT CONCRETE PROPOSED SANITARY SEWER W/ MH \_\_\_\_\_SS\_\_\_\_\_SS\_\_\_\_\_ EXISTING SANITARY SEWER W/ MH \_\_\_\_xs\_\_\_\_xs\_\_\_xs\_\_\_\_xs\_\_\_\_ PROPOSED WATER -----w----w-----w------w PROPOSED GV, FH & CS **EXISTING WATER** \_\_\_\_XW \_\_\_\_XW \_\_\_\_XW \_\_\_\_XW \_\_\_\_ GM GAS METER AND MANHOLE/VAULT CABLE PEDESTAL FIBER OPTIC — XF0 — — XF0 — — XF0 — — XF0 — TELEPHONE PEDESTAL AND MANHOLE/VAULT  $(\top)$ \_\_\_\_\_XE\_\_\_\_\_XE\_\_\_\_XE\_\_\_\_XE\_\