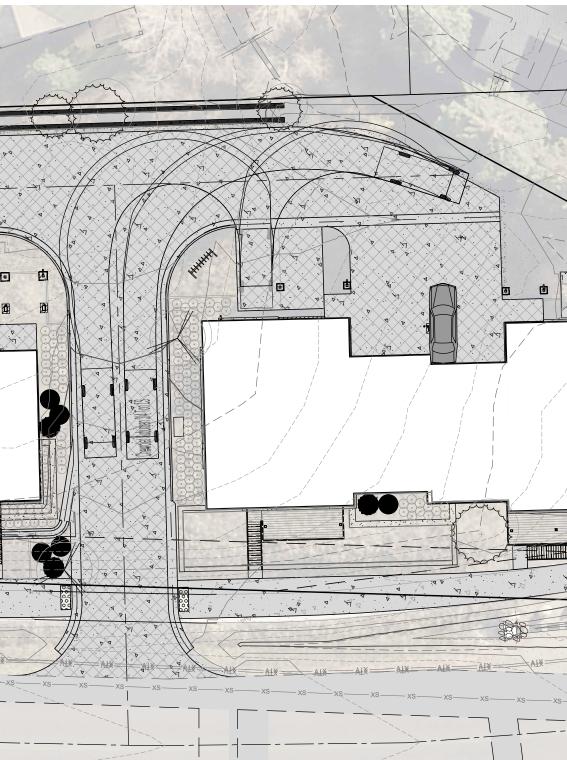

BRUARY 4, 2005.
- 9. THE MEASURED DISTANCES SHOWN HEREON ARE IN U.S. SURVEY FEET.
- 10. ALL DRIVEWAYS SHALL BE SNOWMELTED.
- 11. PROJECT SHALL USE ROLL OUT CURB SIDE TRASH SERVICES.

| PARKING COUNT   |                  |                                             |  |
|-----------------|------------------|---------------------------------------------|--|
| NUMBER OF UNITS | PARKING REQUIRED | PARKING PROVIDED                            |  |
| 7               | 14               | 16 (1 GARAGE + 1 DRIVEWAY/UNIT + 2 VISITOR) |  |
|                 |                  | NUMBER OF UNITS PARKING REQUIRED            |  |



**DESIGN VEHICLE** 

C.100

OF 8 SHEETS

TURNING MOVEMENT 4: SOUTH GUEST PARKING







TURNING MOVEMENT 2: BACKING OUT OF SOUTHERN GARAGE WITH CAR BLOCKING NORTHERN GARAGE



TURNING MOVEMENT 3: NORTH GUEST PARKING BACK IN ONLY



BACK IN ONLY



# LEGEND:

| PROPERTY BOUNDARY                    |                    |                |
|--------------------------------------|--------------------|----------------|
| ADJACENT PROPERTY BOUNDARY           |                    |                |
| EASEMENT                             |                    |                |
| SECTION LINE                         |                    |                |
| CENTERLINE                           |                    |                |
| FOUND MONUMENT                       |                    |                |
| FOUND SECTION CORNER                 | 4                  |                |
| BUILDING                             | <b>V</b>           |                |
| RO