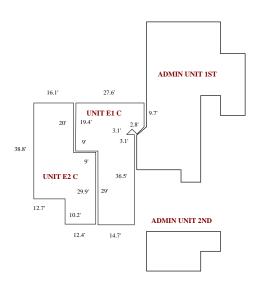

RCIAL | Land Code     | 7000099 - COMMON AREA |
| Land Use      | 1 - PRIME SITE             | Zoning        | G2                    |
| Site Access   | 2 - YEAR-ROUND             | Road          | 4 - PAVED             |
| Site View     | 1 - EXCELLENT              | Topography    | 1 - LEVEL             |
| Slope         | 1 - NOT AFFECTED           | Wetness       | 1 - NOT AFFECTED      |
| Water         | 3 - COMM/PUBLIC            | Utilities     | 4 - GAS/ELEC          |
| Sewer         | 3 - COMM/PUBLIC            | Zoning        | G2                    |
| Slope         | 1 - NOT AFFECTED           | Wetness       | 1 - NOT AFFECTED      |
|               |                            |               |                       |



**Routt County Assessor** 

# **Land Occurrence 1**



Sketch by Apex Sketch v5 Pro

# **Abstract Summary**

| Code  | Classification  | Actual Value Value | Taxable<br>Value | Actual Value<br>Override | Taxable<br>Override |
|-------|-----------------|--------------------|------------------|--------------------------|---------------------|
| 9198  | MISC OTHER LAND | \$50               | \$10             | NA                       | NA                  |
| Total |                 | \$50               | \$10             | NA                       | NA                  |



**Routt County Assessor** 

# TORIAN PLUM CONDOMINIUMS

P O BOX 18027 BOULDER, CO 80308-8027 **Account: R8165209** 

TORIAN PLUM - PHASE II Tax Area: 28 - \*RE2\* SS City Limits\_Ski Resort Base Area (SS Redevelopment Authority)

\$30

Acres: 0.570

Parcel: 212577001

Situ