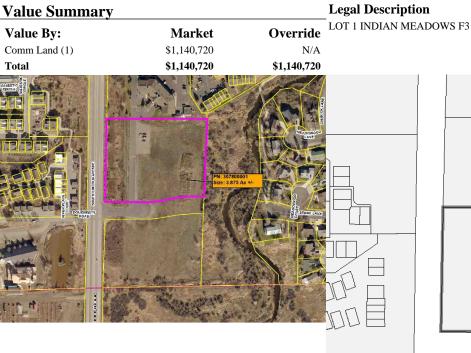

#### Account: R8180015

Tax Area: 25 - \*RE2\* SS City Limits\_Mountain / Mtn. Village Areas\_But Not Ski Area Base Acres: 3.875

Parcel: 307800001

Situs Address:

## Value Summary