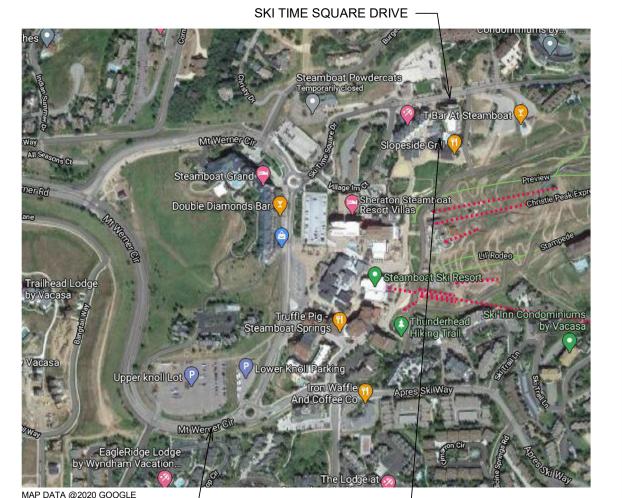

## VICINITY MAP

MT WERNER CIRCLE -

TORIAN COMPLEX —

NOTICE: DUTY OF COOPERATION Release of these plans contemplates further cooperation among the owner, his contractor and the architect. Design and construction are complex.