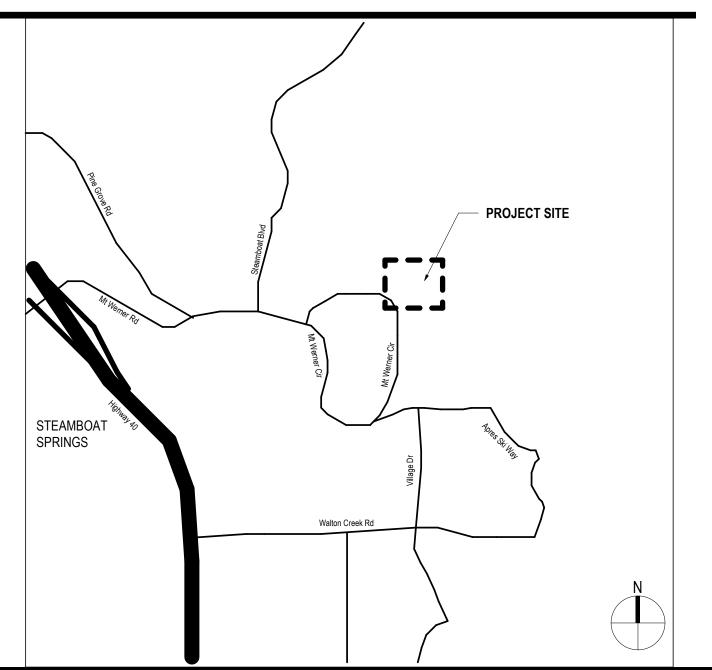

## LOCATION MAP

LOT AREA

LOT COVERAGE

FLOOR AREA RATIO

**OVERALL BUILDING HEIGHT\*** 

AVERAGE PLATE HEIGHT

FRONT SETBACK\*

SIDE SETBACK\*

# **DEVELOPMENT PLAN**

FOR:

**LEGAL DESCRIPTION:** ION OF THE GENERAL COMMON ELEMENTS, GONDOLA SQAURE CONDOMINIUMS

ALSO KNOWN AS:

2305 Mount Werner Circle Steamboat Springs, CO 80487