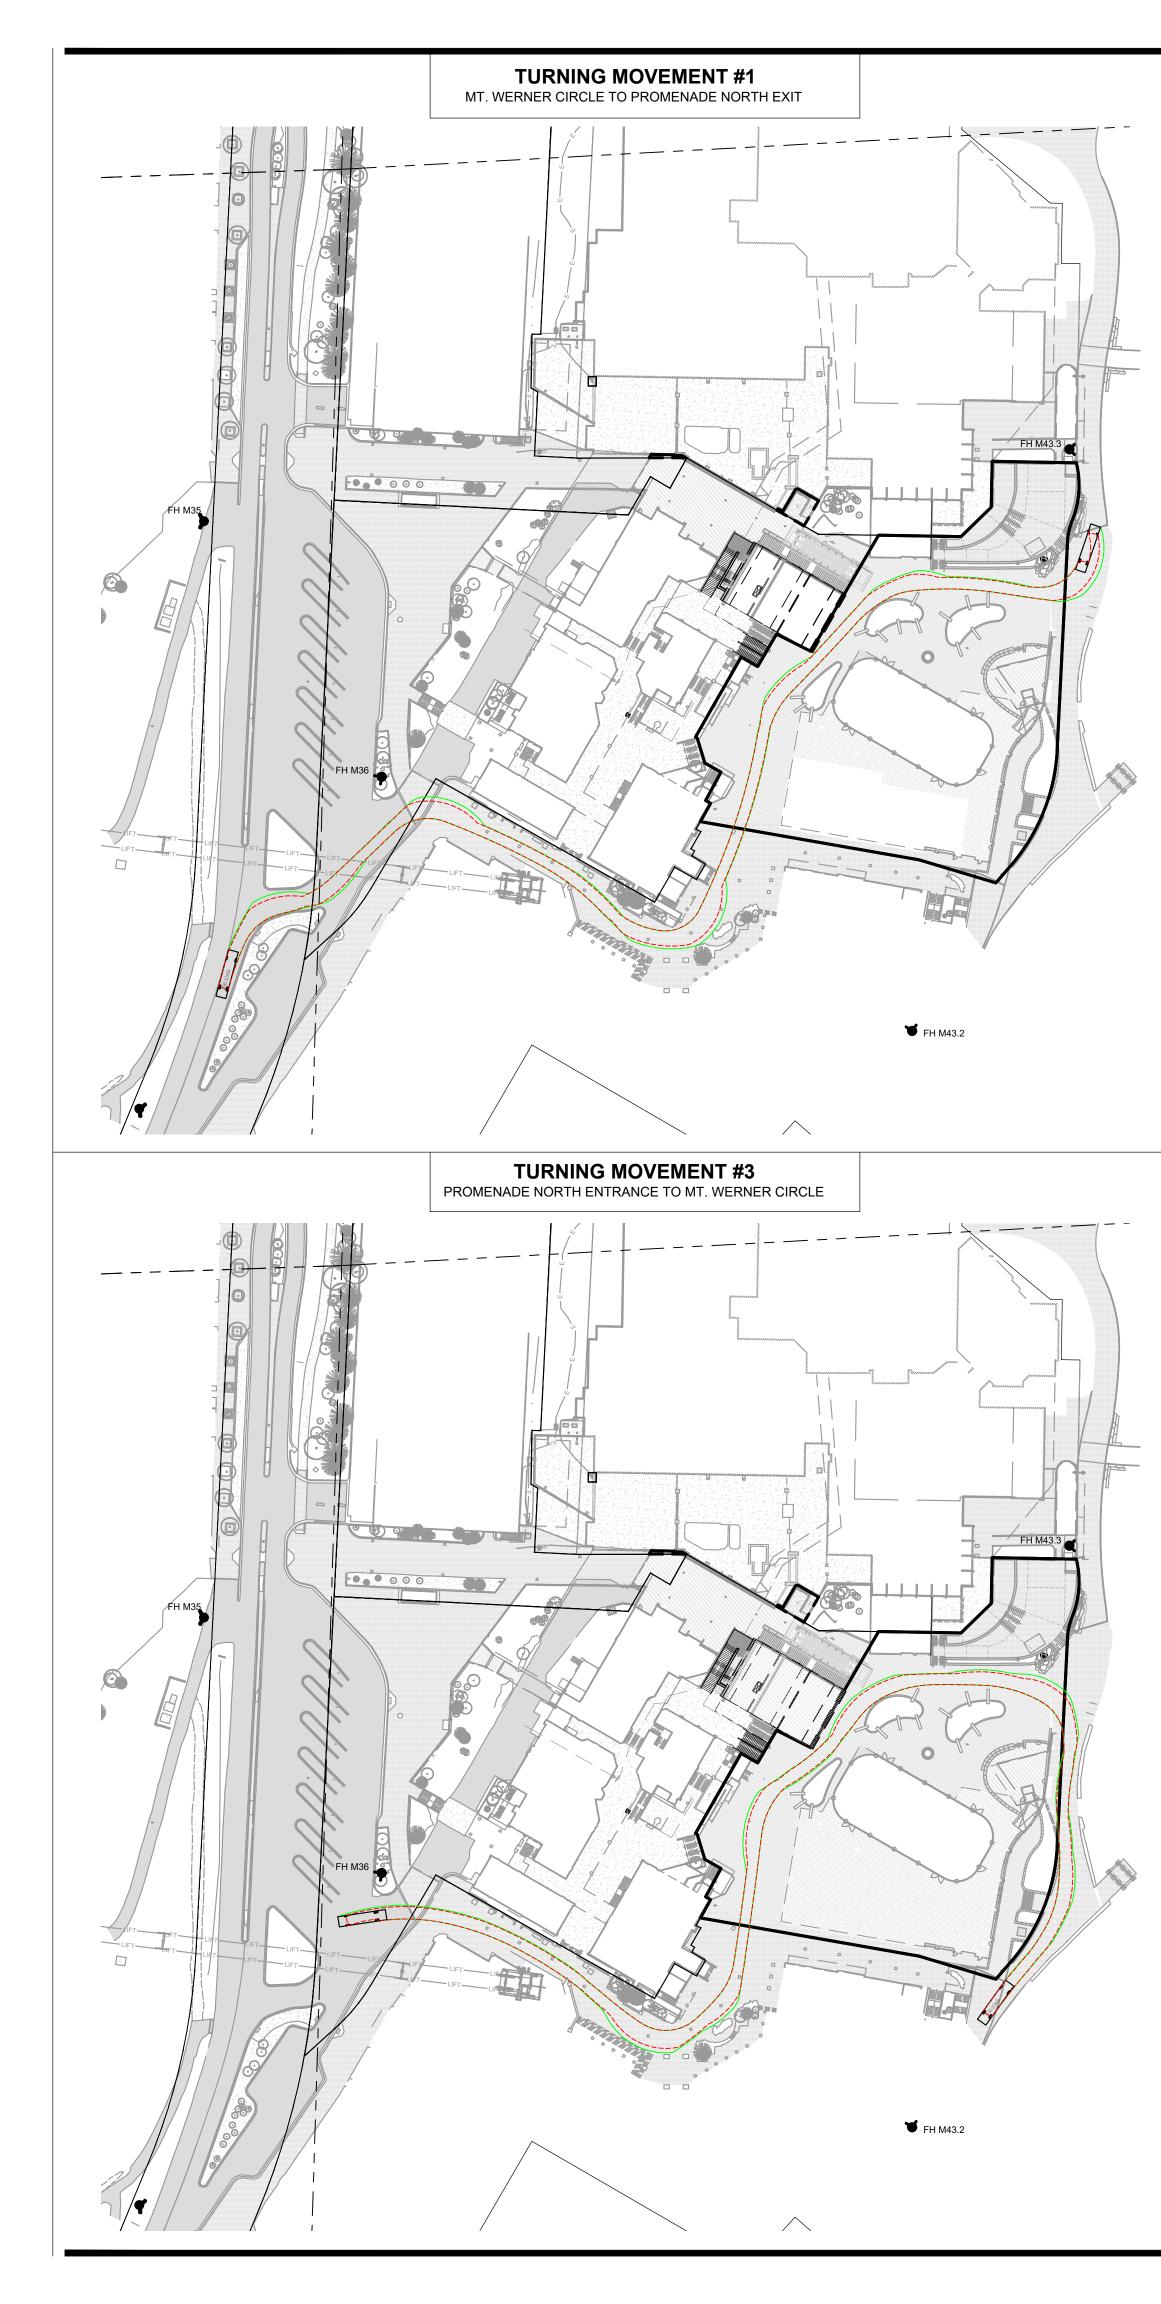

DESIGN VEHICLE: (THE CITY-BUS IS THE DESIGN VEHICLE FOR ANALYSIS FOR FIRE APPARATUS ACCESS REVIEW)

CITY BUS - City Transit Bus

40.000ft 8.500ft 10.228ft 1.158ft 8.500ft 5.00s 41.00°

2305 Mount Werner Circle Steamboat Springs, CO 80487

### Project Name

SSRC | BASE AREA BUILDING B IMPROVEMENTS Project Number

003.7835.000

Description FIRE TRUCK TURNING MOVEMENTS

Scale SEE GRAPHICAL SCALE

**C.750** 

© 2021 Gensler