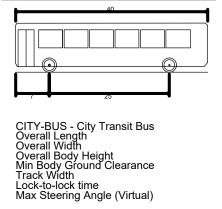

DESIGN VEHICLE: (THE CITY-BUS IS THE DESIGN VEHICLE FOR ANALYSIS FOR FIRE APPARATUS ACCESS REVIEW)

CITY BUS - City Transit Bus

40.000ft 8.500ft 10.228ft 1.158ft 8.500ft 5.00s 41.00°

2305 Mount Werner Circle Steamboat Springs, CO 80487