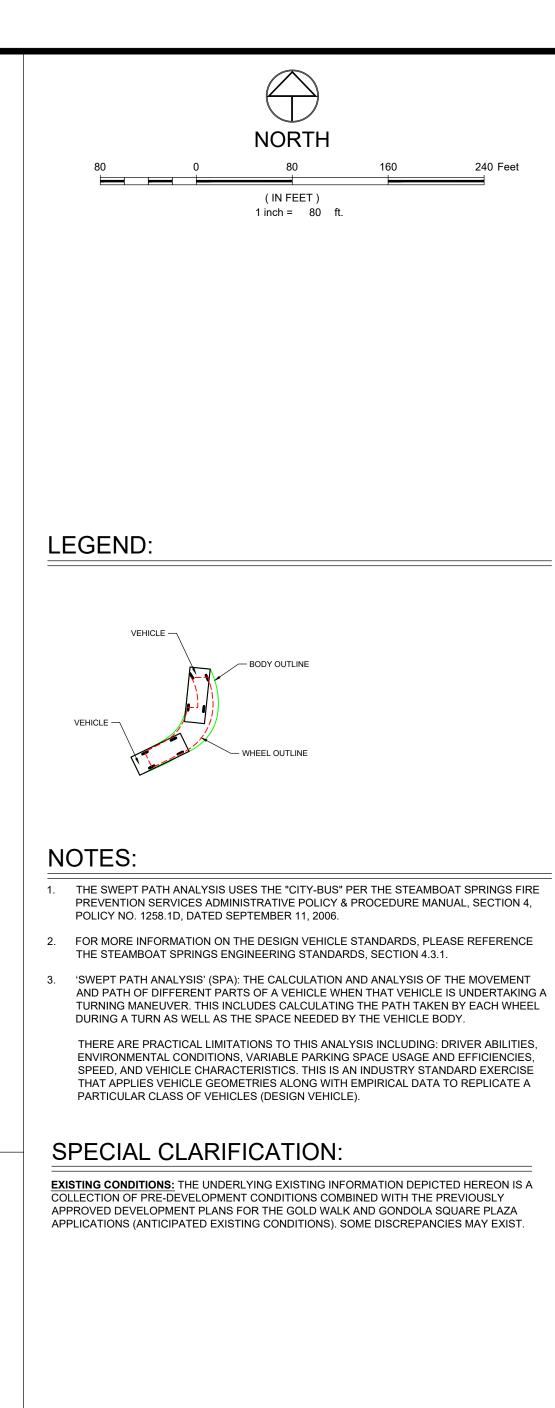

DESIGN VEHICLE: (THE CITY-BUS IS THE DESIGN VEHICLE FOR ANALYSIS FOR FIRE APPARATUS ACCESS REVIEW)

CITY BUS - City Transit Bus

40.000ft 8.500ft 10.228ft 1.158ft 8.500ft 5.00s 41.00°

2305 Mount Werner Circle Steamboat Springs, CO 80487

### Project Name

SSRC | BASE AREA BUILDING B IMPROVEMENTS Project Number

003.7835.000

Description FIRE TRUCK TURNING MOVEMENTS

Scale SEE GRAPHICAL SCALE

**C.750** 

© 2021 Gensler