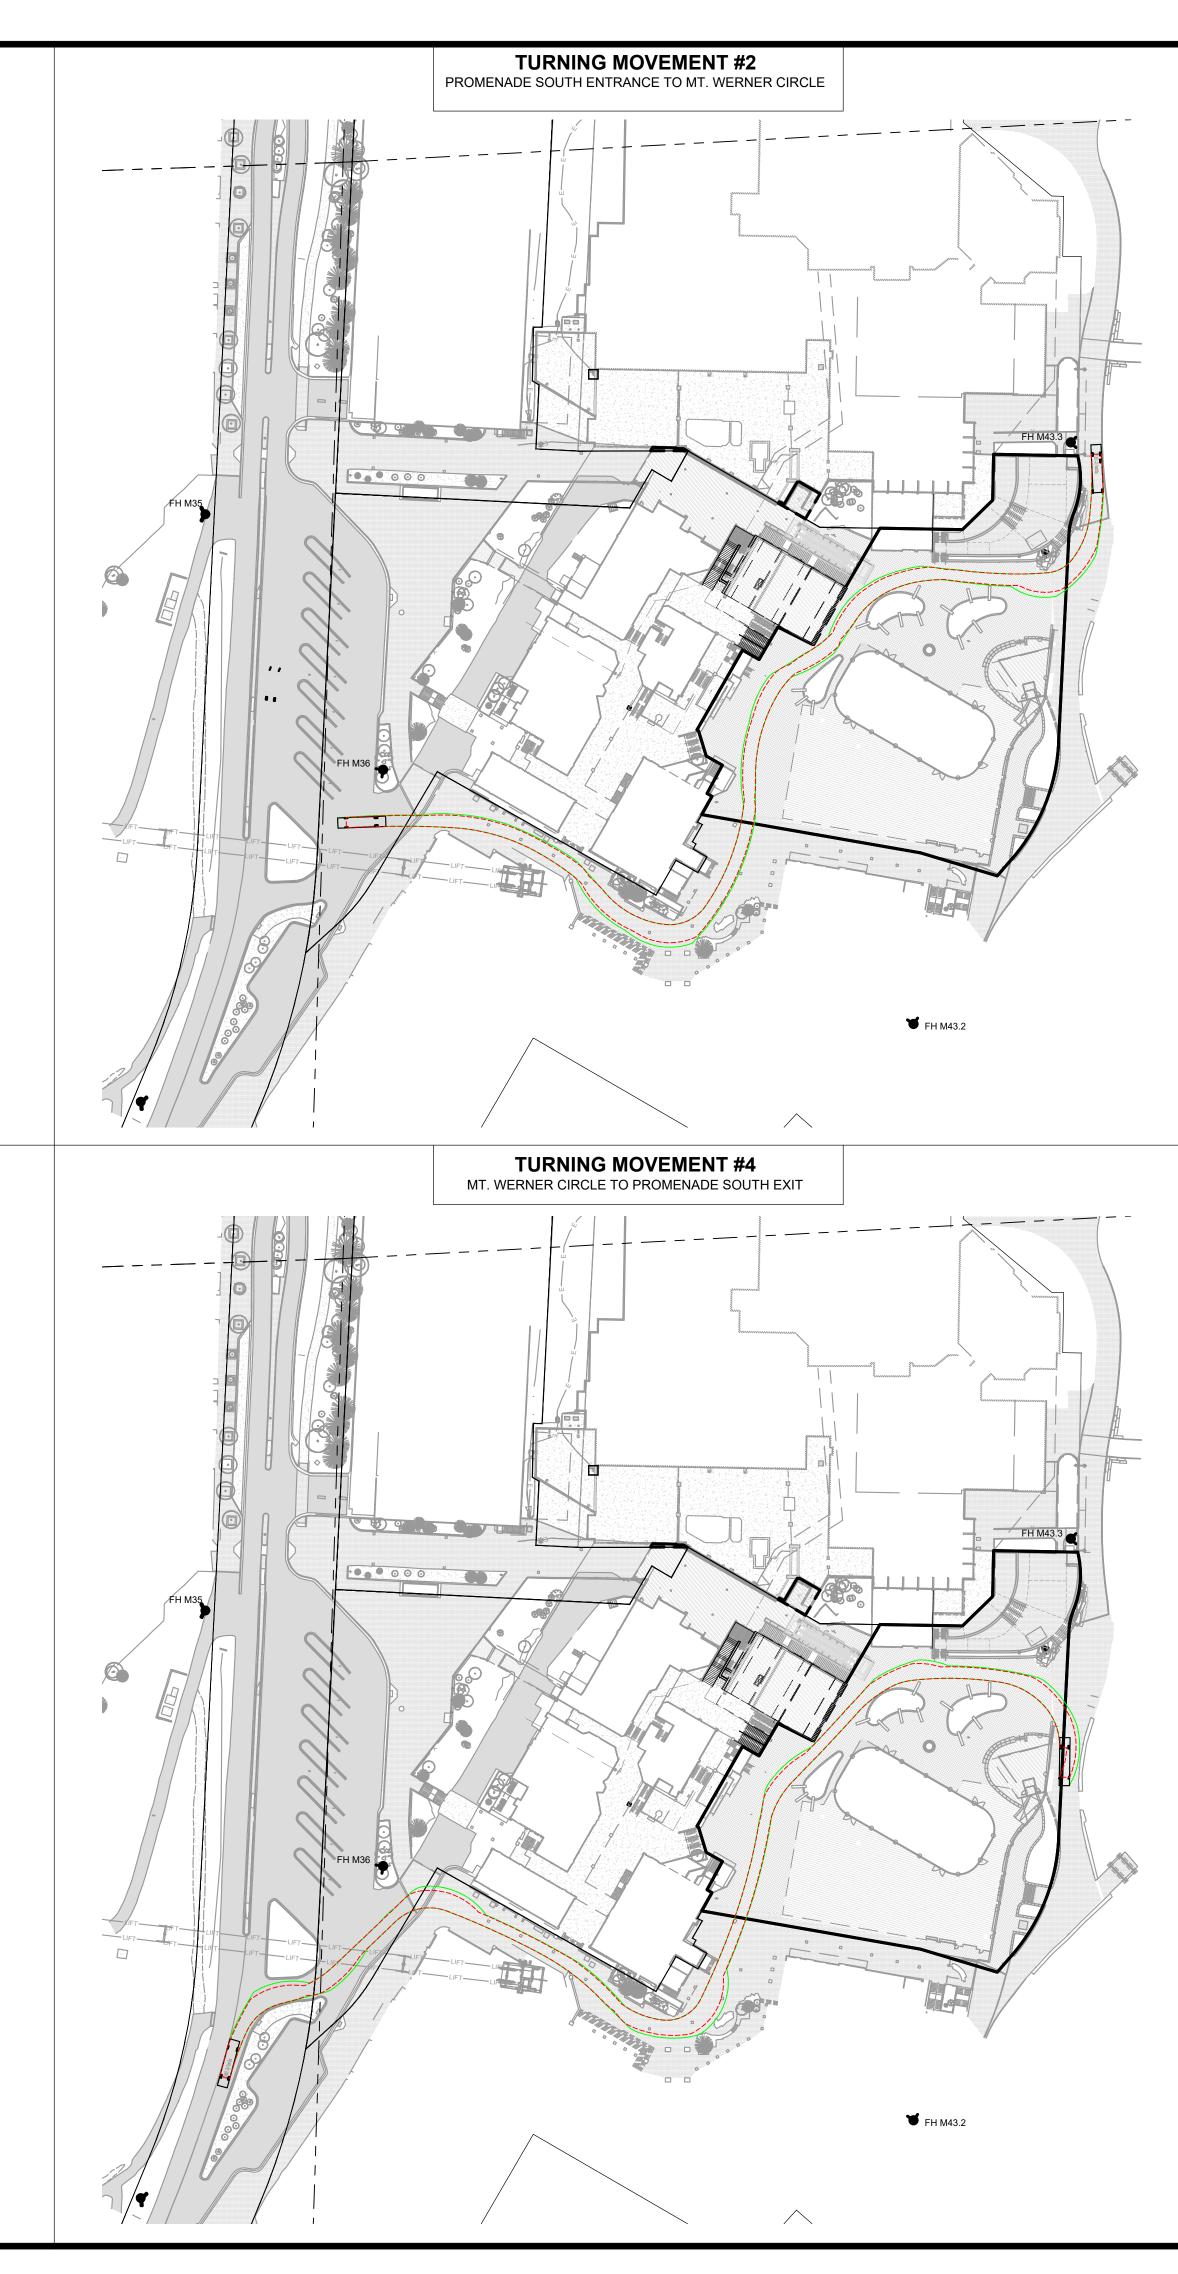

DESIGN VEHICLE: (THE CITY-BUS IS THE DESIGN VEHICLE FOR ANALYSIS FOR FIRE APPARATUS ACCESS REVIEW)

CITY BUS - City Transit Bus

40.000ft 8.500ft 10.228ft 1.158ft 8.500ft 5.00s 41.00°

2305 Mount Werner Circle Steamboat Springs, CO 80487

### Project Name

SSRC | BASE AREA BUILDING B IMPROVEMENTS Project Number

003.7835.000

Description FIRE TRUCK TURNING MOVEMENTS

Scale SEE GRAPHICAL SCALE

**C.750** 

© 2021 Gensler