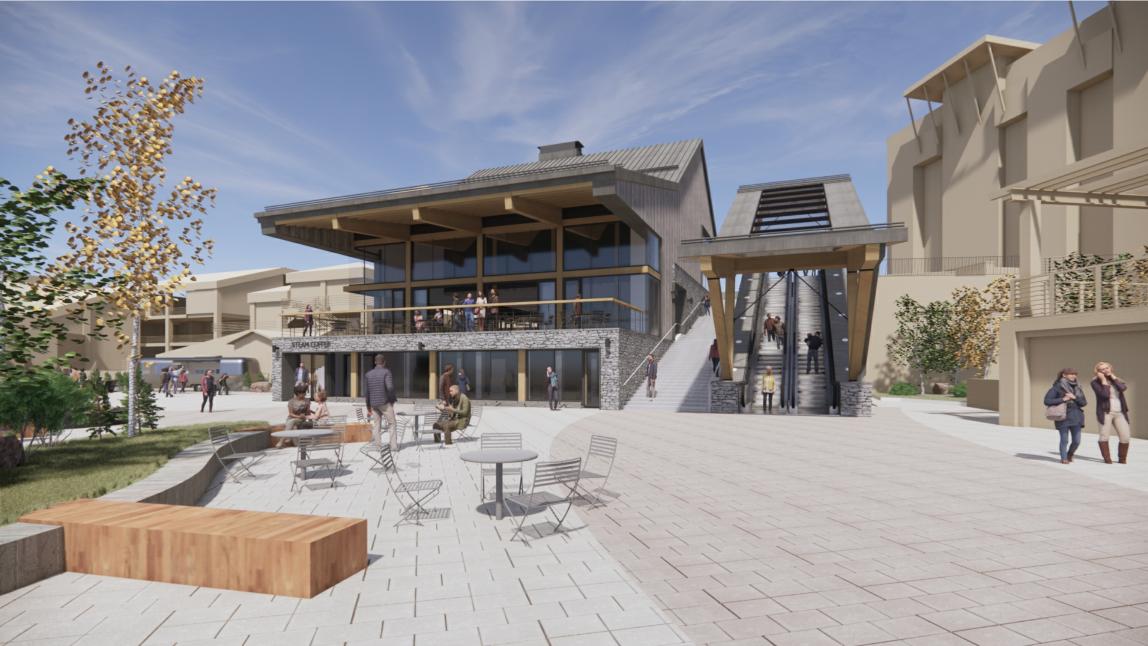

# SSRC | BASE AREA PLAZA **IMPROVEMENTS - BUILDING B**

### Project Name

SSRC | BASE AREA **BUILDING B IMPROVEMENTS** Project Number 003.7835.000

Description COVER

Scale NOT TO SCALE

**DP.000** 

© 2021 Gensler

DRAWING FILENAME: P\2560-001\DWGs\Production Drawings\Building B2550-001-Bidg B-C. 750-Swett Path Exhibit dwg LAYOUT NAME: C.710 DATE: Nov 04, 2021 - 4:30pm CAD OPERATO LIST OF XPEES: ISSD 1 ex-Canadia (17550-001-Xeviet-Shearion) 15560-001-Bidg B-C.750-Swett Path Exhibit dwg LAYO