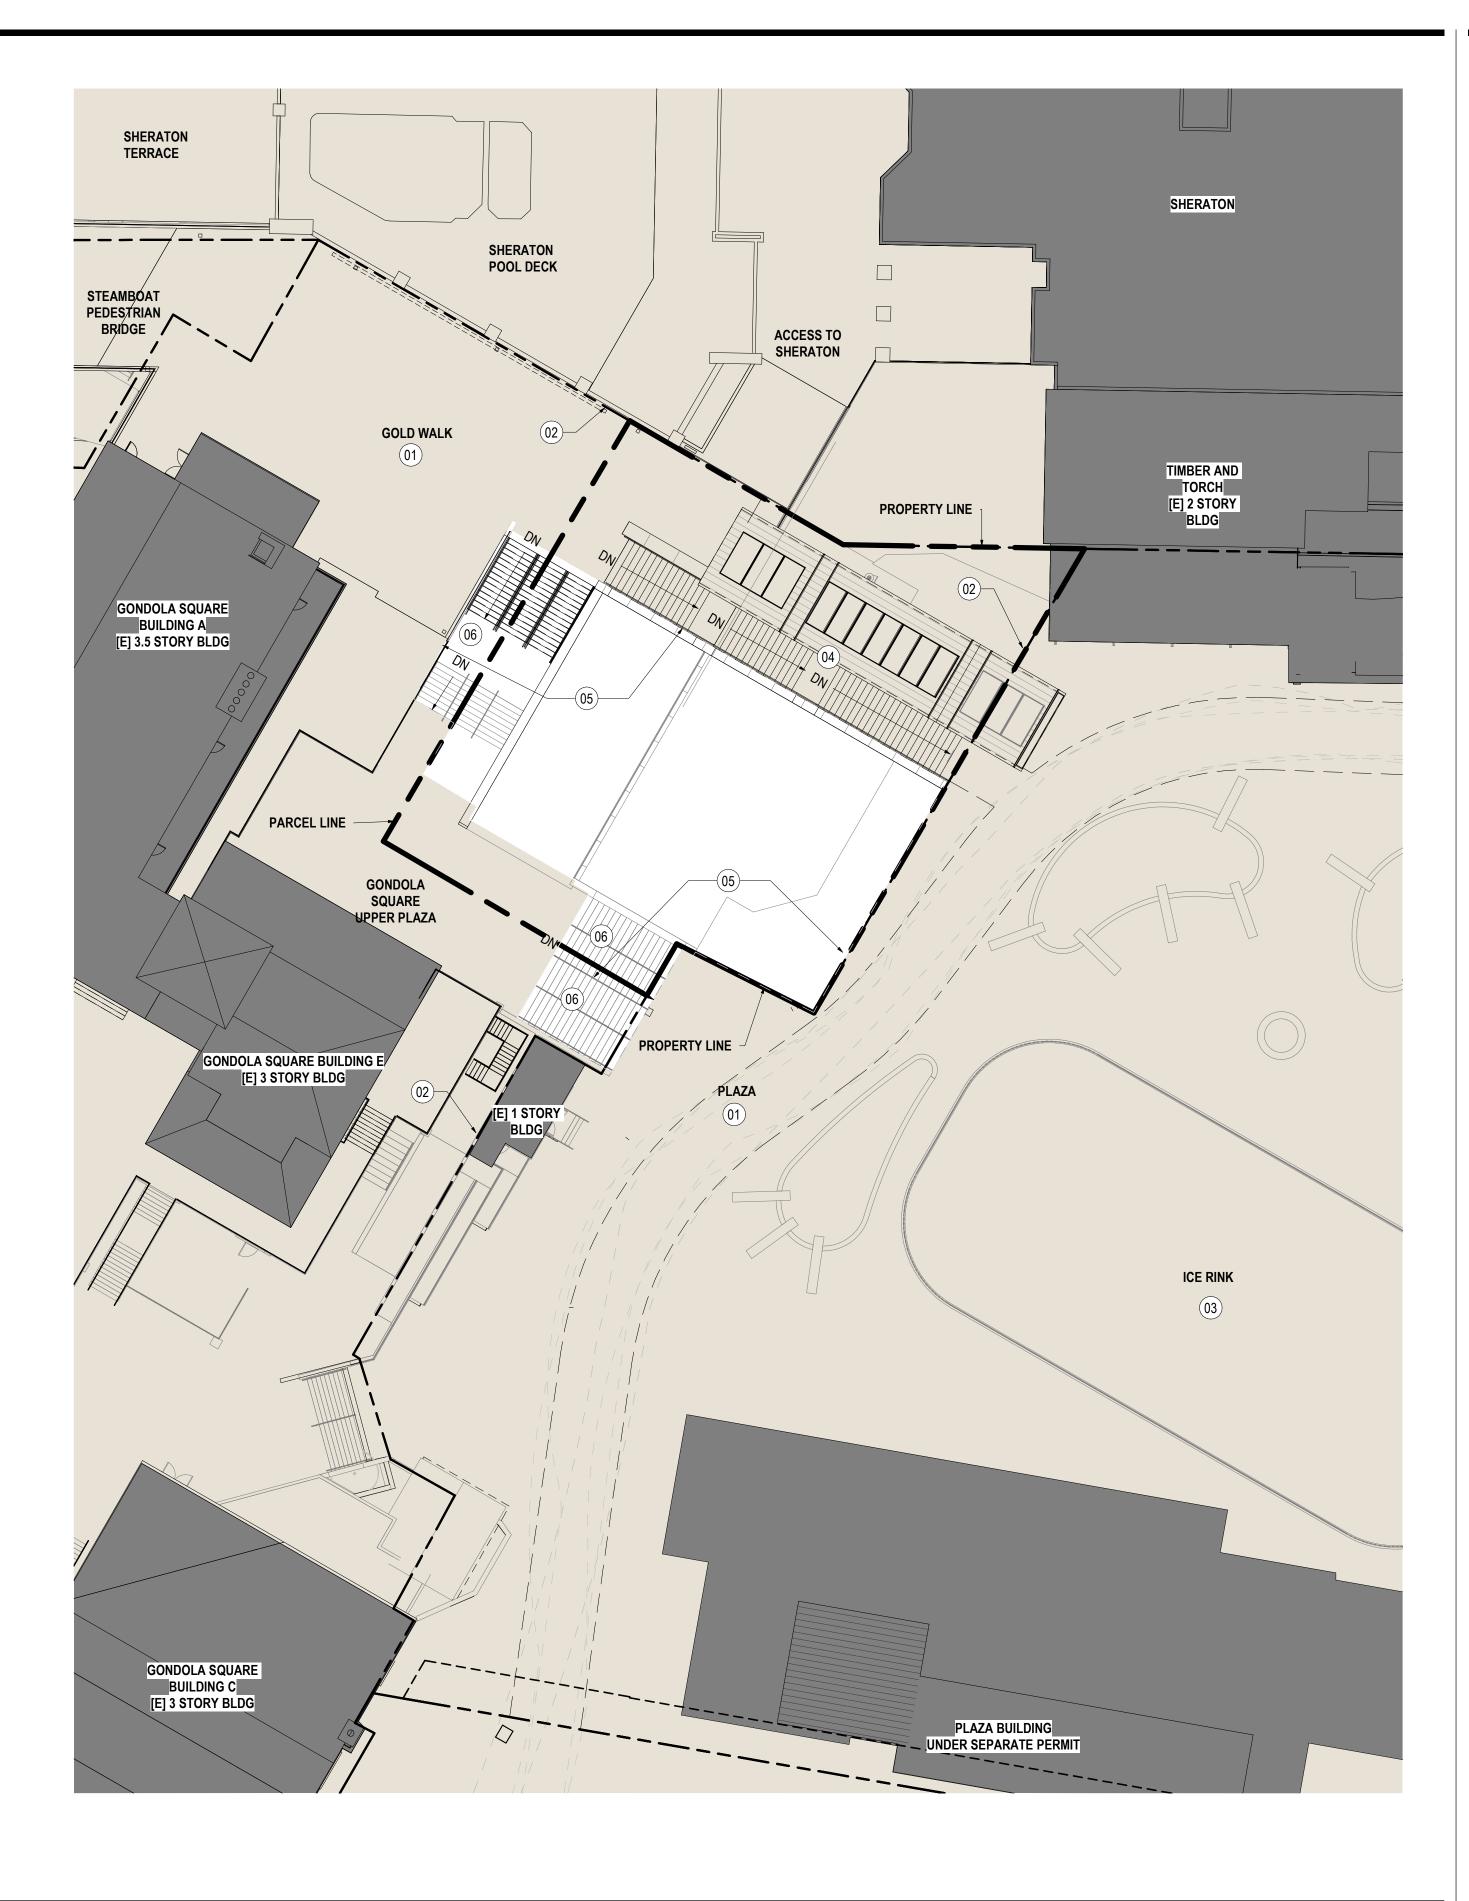

## SHEET NOTES

- 01 EXISTING PLAZA AREA SHOWN FOR REFERENCE ONLY, PREVIOUSLY
- APPROVED AND NOT IN CURRENT PROJECT SCOPE
- 02 PROPERTY LINE, EXTENTS BEYOND NOT IN PROJECT SCOPE.
- 03 EXISTING ICE RINK, PREVIOUSLY APPROVED
- 04 EXISTING STAIR AND ESCALATOR, PREVIOUSLY APPROVED05 EXISTING BUILDING PAD ON GRADE INDICATES LOCAITON AND EXTENTS OF
- 05 EXISTING BUILDING PAD NEW PROJECT SCOPE
- 06 REMOVE EXISTING STAIRS, HANDRAILS AND GUARDRAILS

## **GENERAL NOTES**

- 1. REFER TO SHEET DP.200 FOR BUILDING MATERIAL LEGEND AND L.01 FOR SITE MATERIALS AND INFOMRATION.
- 2. LIGHT GRAY HATCH INDICATES AREA NOT IN PROJECT SCOPE.
- 3. DARK GRAY HATCH AREA INDICATES EXISTING
- BUILDINGS/STRUCTURES NOT IN PROJECT SCOPE.