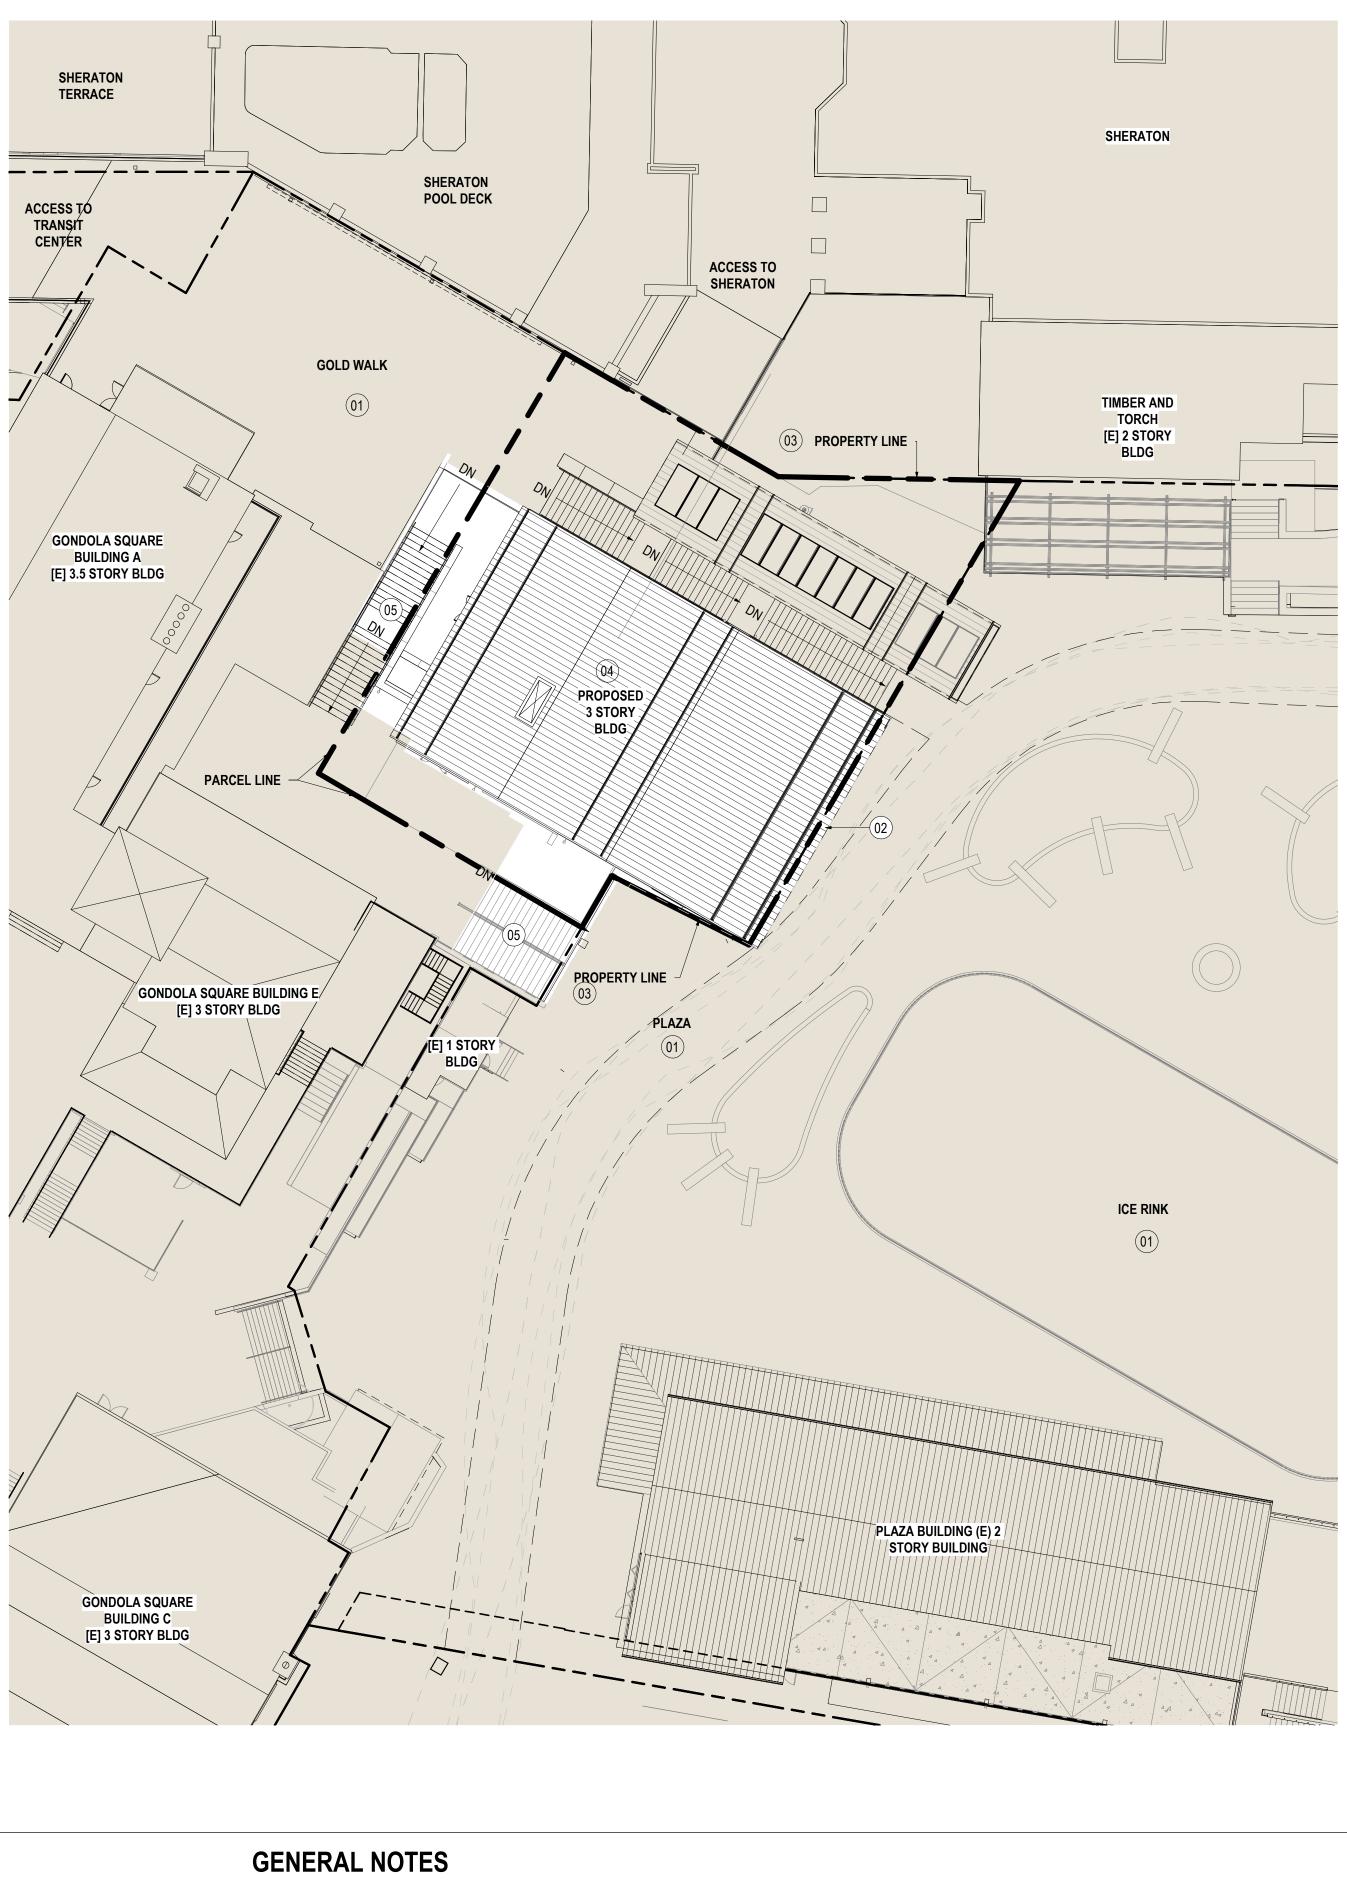

## SHEET NOTES

- 01 EXISTING PLAZA AREA, GOLDWALK AND ICE RINK SHOWN FOR REFERENCE ONLY, PREVIOUSLY APPROVED AND NOT IN CURRNET PROJECT SCOPE 02 PROPOSED EASEMENT FOR ROOF OVERHAND OVER PROPERTY LINE
- 03 EXISTING PROPERTY LINE
- 04 NEW BUILDING B IN PROJECT SCOPE 05 METAL STAIR WITH TRACTION TREAD

1. UTILITY LOCATIONS, SITE LIGHTING, AND EASEMENT LOCATIONS HAVE BEEN OMITTED FOR DRAWING LEGIBILITY PURPOSES FROM THIS SITE PLAN SHEET. PLEASE SEE CIVIL AND ELECTRICAL FOR INFORMATION. 2. PROPERTY PARCEL/LOT SIZE = 2.59AC.