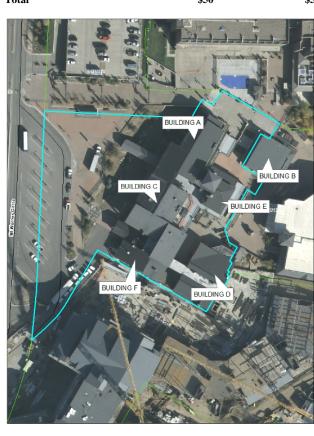

## **GONDOLA SQUARE CONDOS**

HOMEOWNERS ASSOC

#### **Account: R8169658**

GONDOLA SQUARE Tax Area: 28 - \*RE2\* SS City Limits\_Ski Resort Base Area (SS Redevelopment Authority)

Acres: 2.590

## Parcel: 211077001

Situs Address: 2305 MT WERNER CIR STEAMBOAT SPRINGS, 80487

#### **Public Remarks**

| Entry Date | Model | Remark                                                                                                                                                                                                                                                                                                               |
|------------|-------|----------------------------------------------------------------------------------------------------------------------------------------------------------------------------------------------------------------------------------------------------------------------------------------------------------------------|
| 10/04/2005 |       | 10/05 CREATED PER GIS SC                                                                                                                                                                                                                                                                                             |
| 10/02/2012 |       | GONDOLA SQUARE CONDOS WERE PLATTED FROM PARCEL F SKI HILL SUBD (2.30A) & PT OF PARCEL D SKI HILL SUBD (.19A) SO CORRECTED THIS ACCT TOTAL ACREAGE TO 2.49AC (NO VALUE CHANGE). SH                                                                                                                                    |
| 01/16/2013 |       | ADDED .005 ACRES (237.61 SF) FROM UNIT F-1 (PIN 211006001) DEACTIVATION PER REC#698500. SH                                                                                                                                                                                                                           |
| 11/01/2013 |       | 2013: THIS COMPLEX, WITH THE EXCEPTION OF BUILDING B, HAS COMMON HEATING SYSTEM WITH SHERATON HOTEL. ALL BOILERS ARE IN SHERATON BUILDING. STEAM HEAT IS TRANFERRED THROUGH LARGE PIPES TO THE UNITS. SOME UNITS HAVE ELECTRIC HEAT AS SUPPLEMENT. THIS IS HANDLED BETWEEN THE ENTITIES VIA AN OWNERS AGREEMENT. SLH |