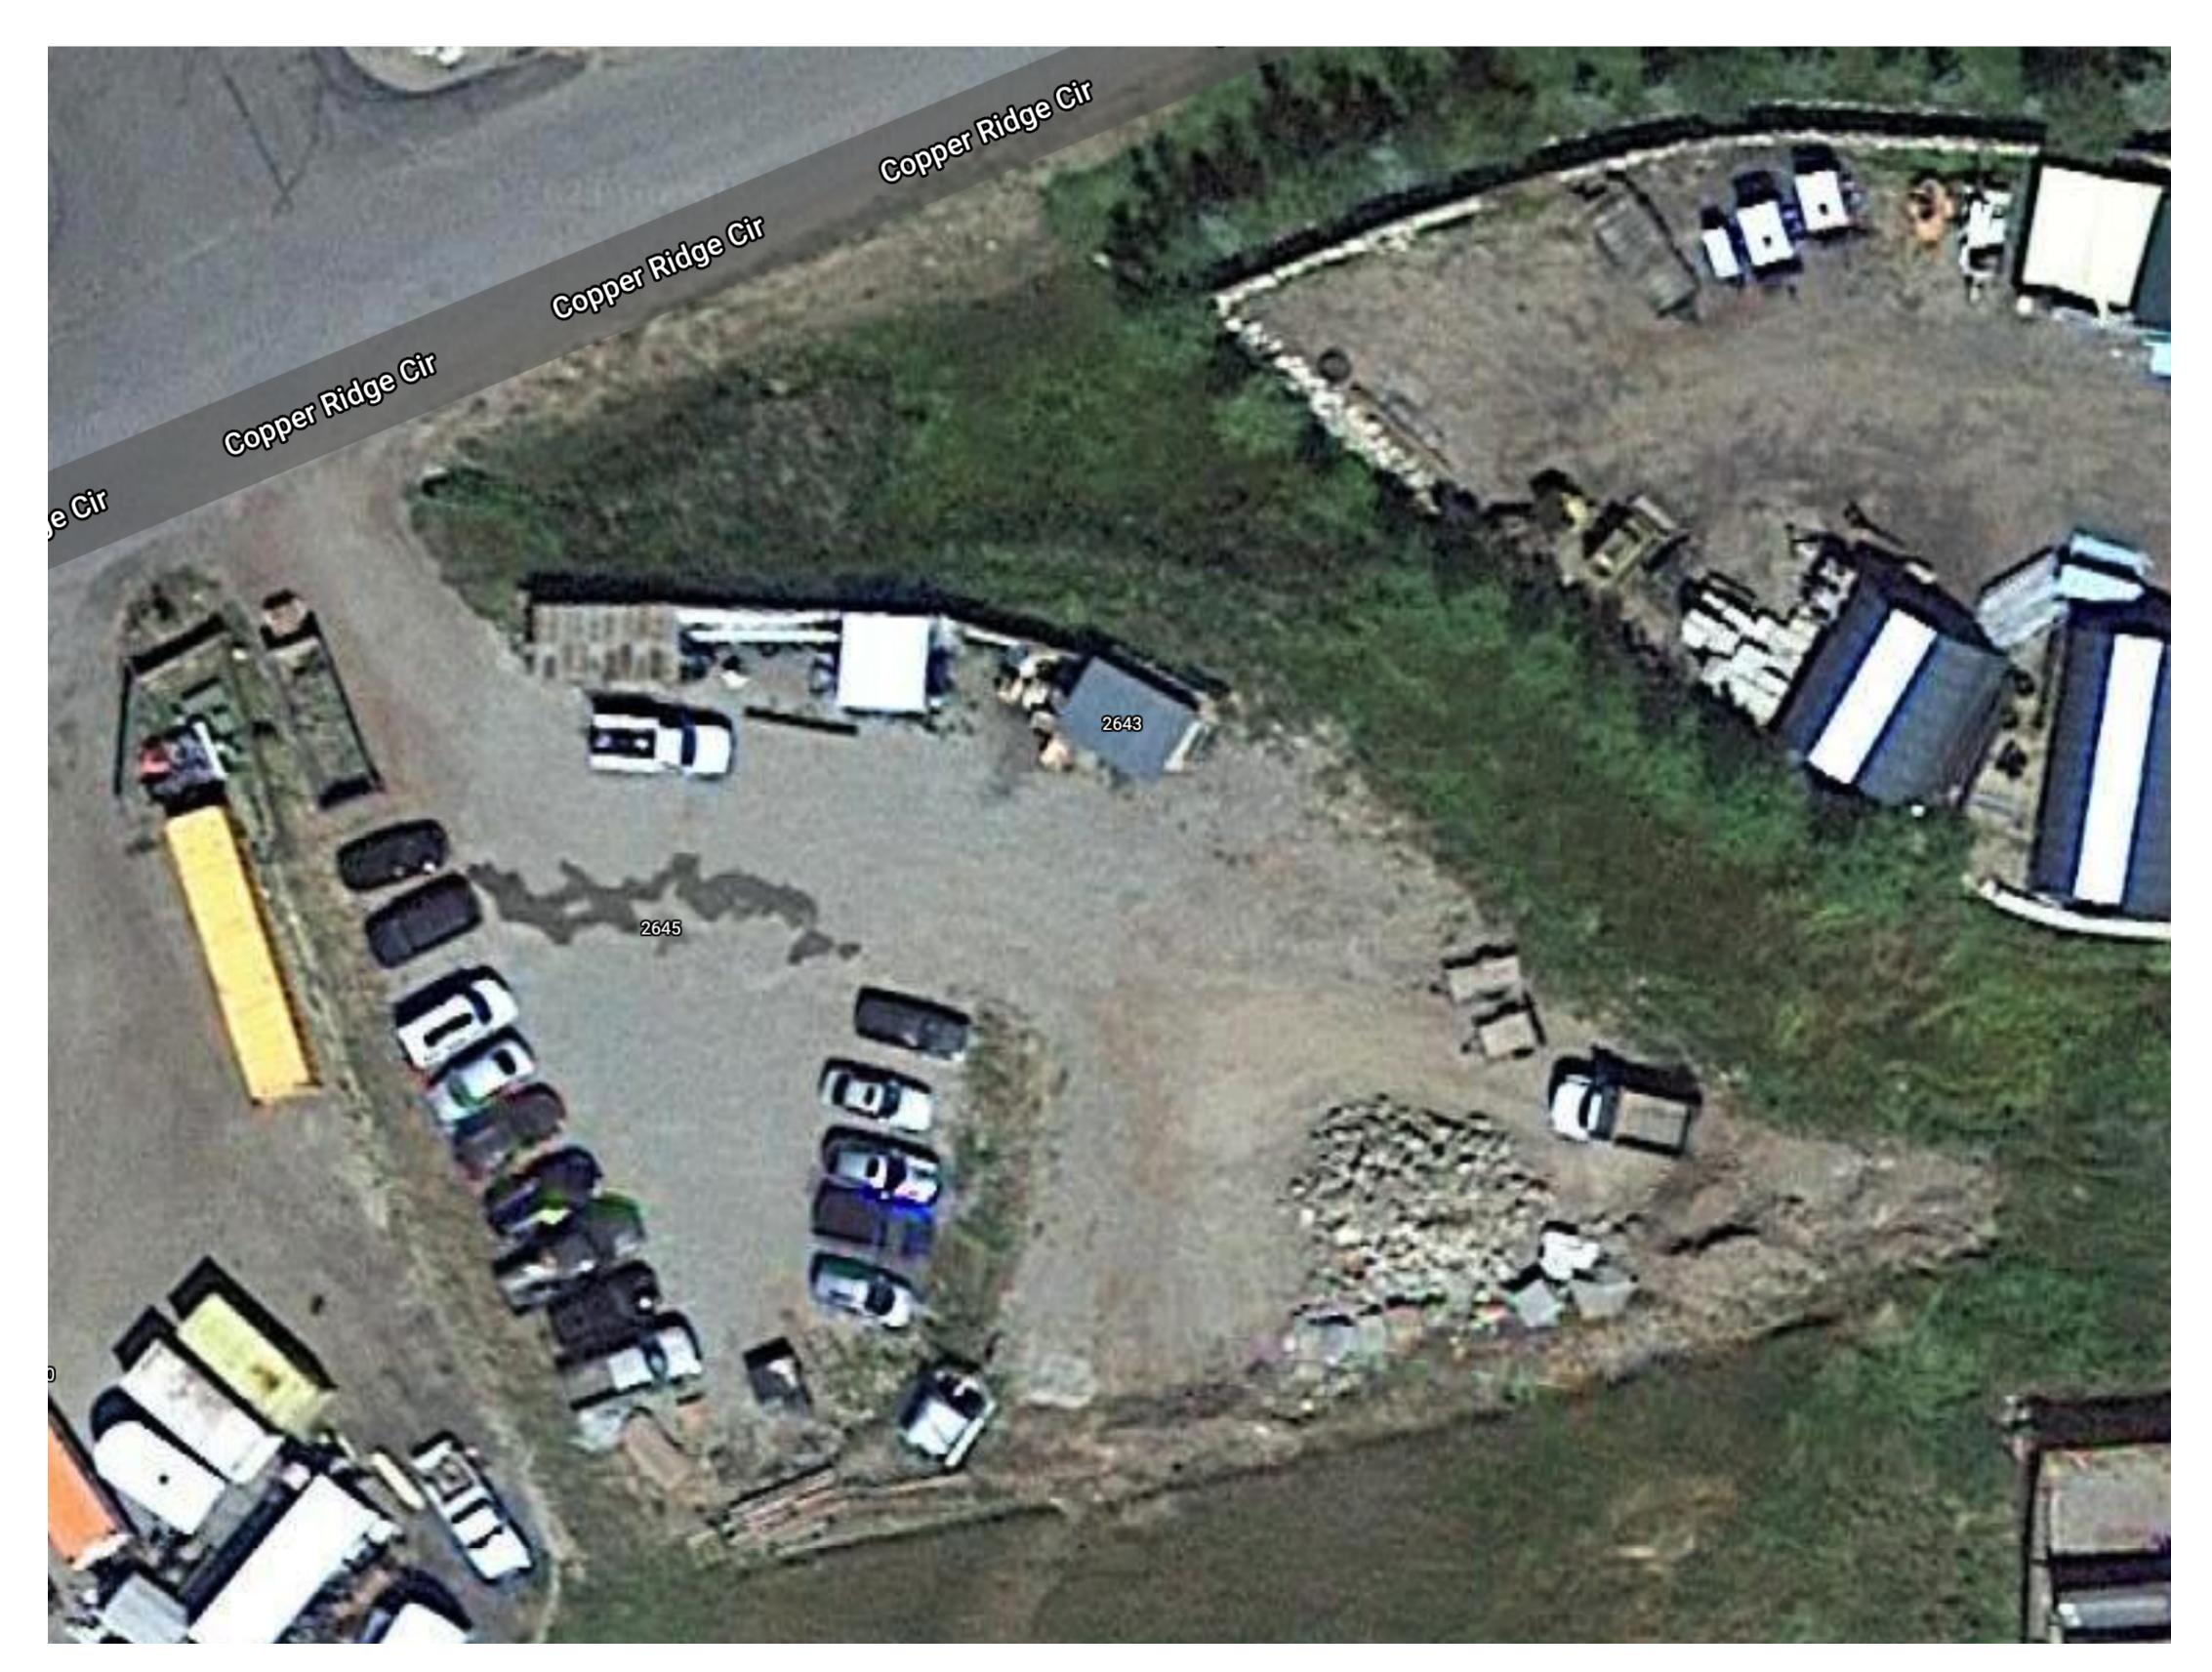

EXISTING CONDITIONS UNDER PREVIOUS OWNERSHIP-NOT TO SCALE

## NOTE: CURRENT CONDITIONS SIM. TO EXGISTING UNDER PREVIOUS OWNERSHIP, HOWEVER GRAVEL PAD IS VACANT. NO VEHICLES ALL LANDSCAPING IS EXG. VEGETATION IN DELINEATED WETLAND PER SITE PLAN