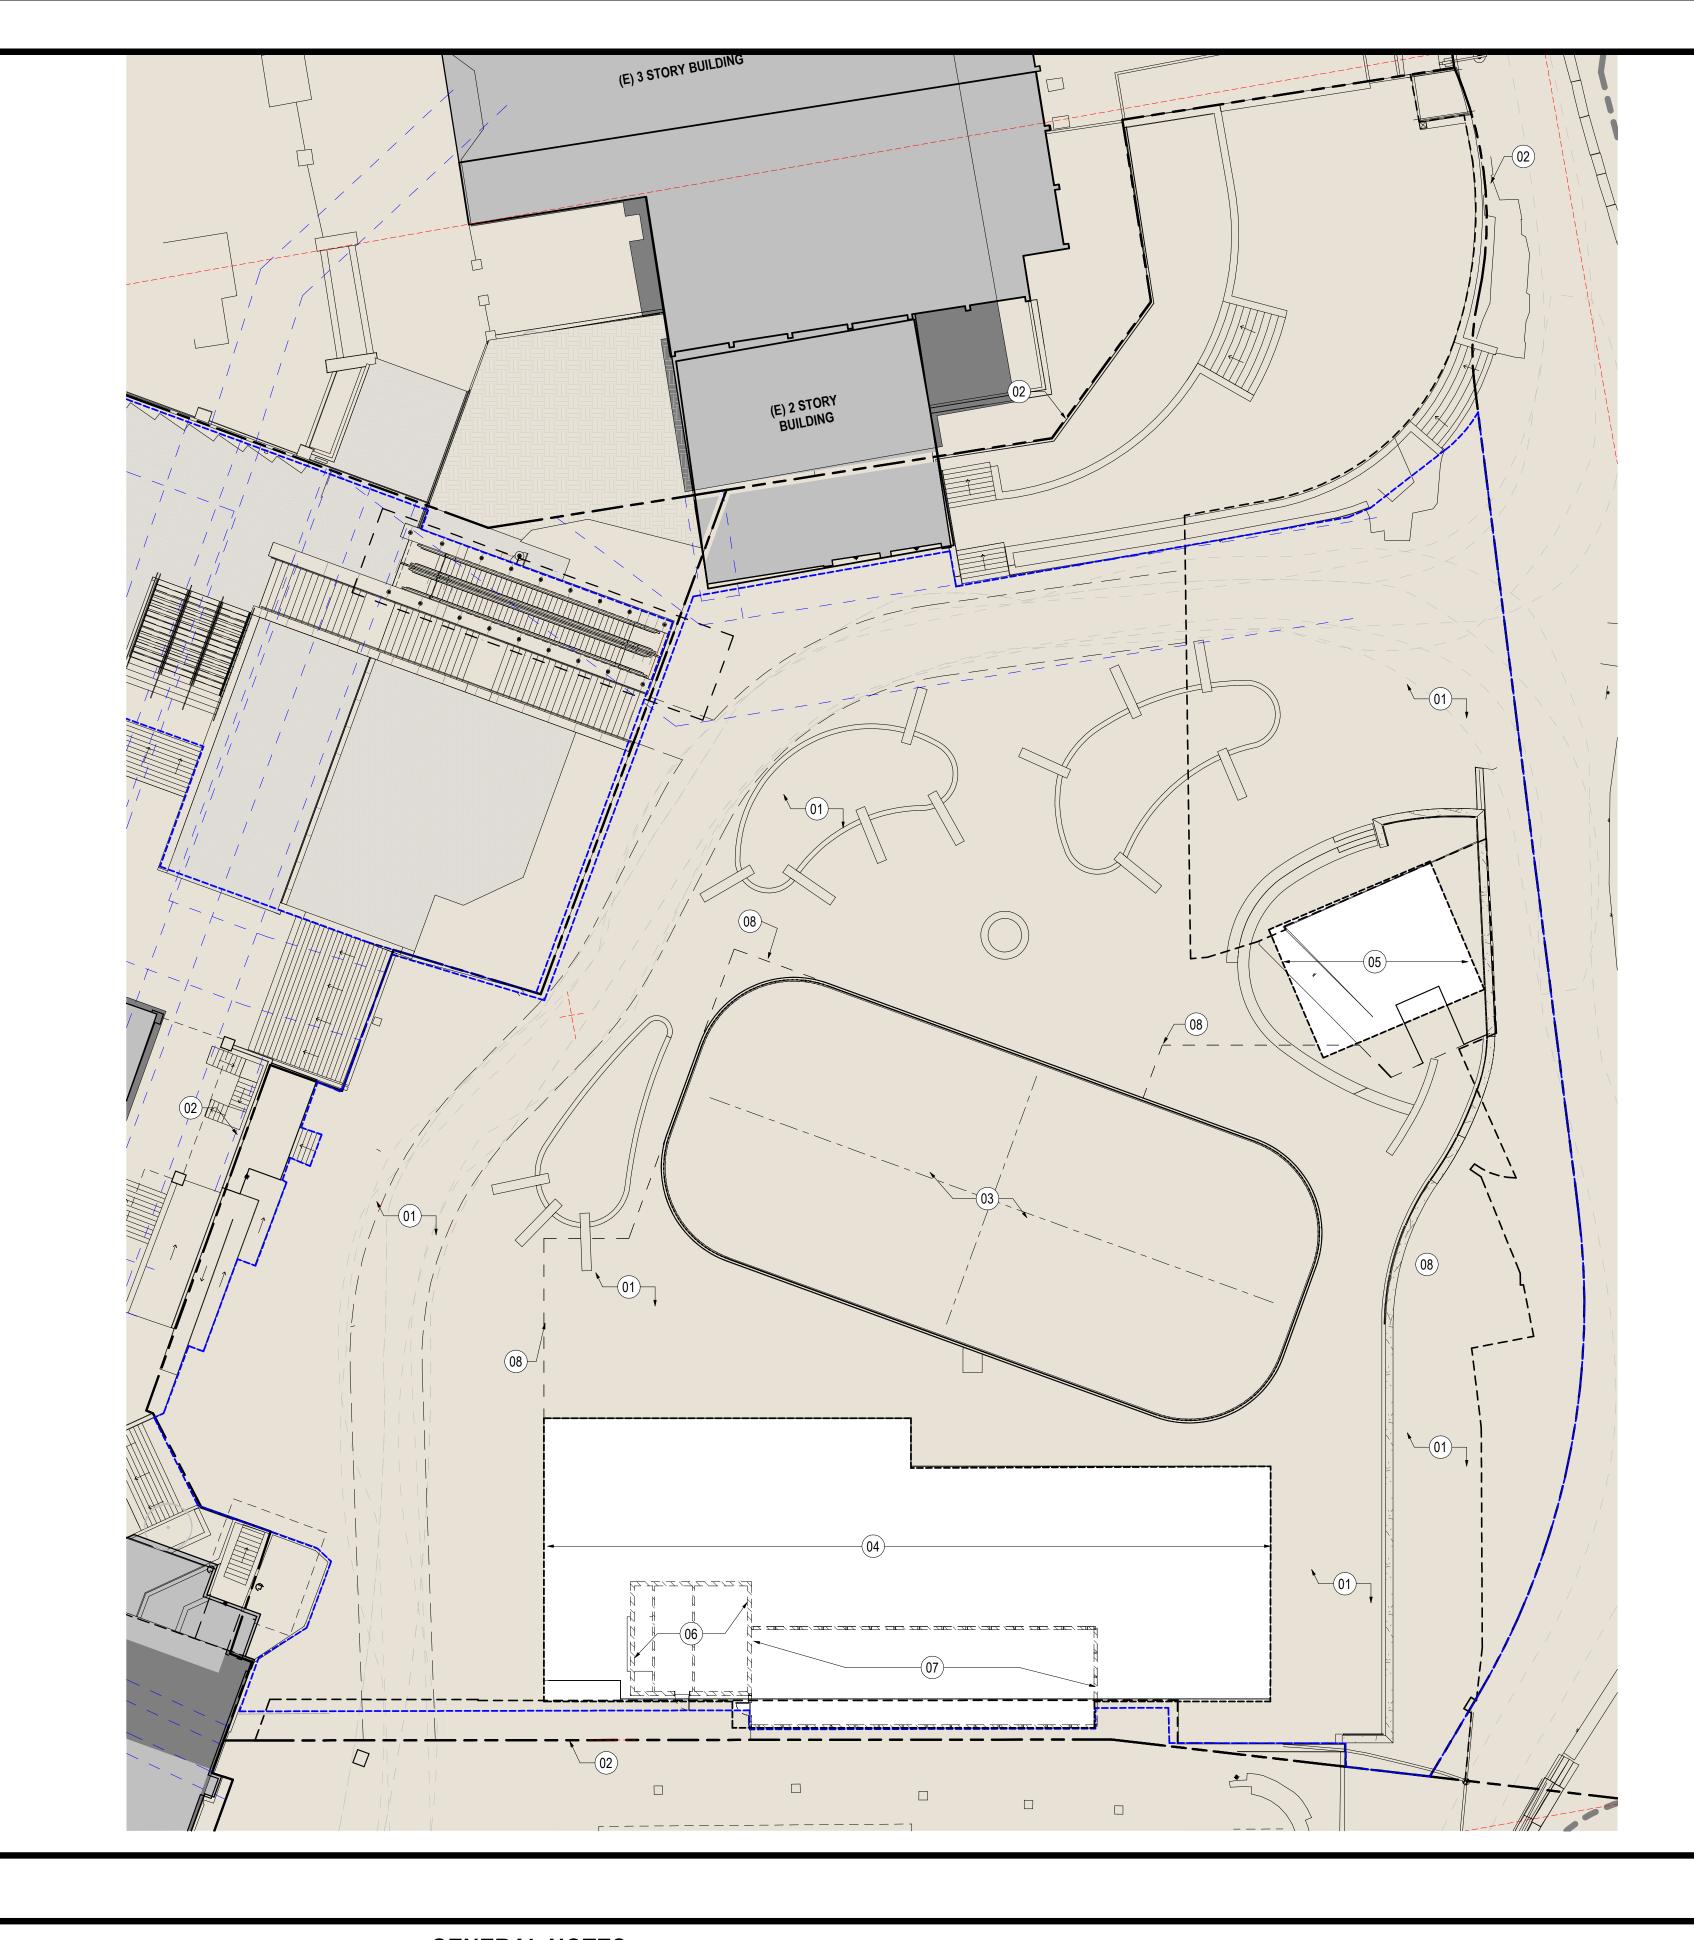

## EXISTING CONDTIONS / DEMOLITION SITE PLAN SCALE: 1" = 20'-0"

#### SHEET NOTES

- 01 EXISTING PLAZA AREA SHOWN FOR REFERENCE 05
  ONLY, PREVIOUSLY APPROVED AND NOT IN
  CURRENT PROJECT SCOPE
- 02 PROPERTY LINE, EXTENTS BEYOND NOT IN PROJECT SCOPE
- 03 EXISTING ICE RINK, PREVIOUSLY APPROVED
- 04 EXISTING BUILDING PAD ON GRADE INDICATES LOCATION AND EXTENTS OF NEW PROJECT SCOPE
- 05 EXISTING ELEVATED AREA OF PLAZA INDICATES LOCATION AND EXTENTS OF NEW PROJECT. PREVIOUSLY APPROVED AREA WITH LIMITED DEMOLITION FOR STRUCTURAL CONNECTIONS TO SUPPORT NEW SHADE STRUCTURE
- 06 REMOVE EXISTING SHED STRUCTURE IN IT'S
- ENTIRETY

  07 REMOVE EXISTING MECHANICAL YARD FENCE IN IT'S ENTIRETY, INCLUDING AREA OF FENCE THAT EXTENDS INTO THE EASEMENT SOUTH. NEW PROJECT SCOPE DOES NOT INCLUDE THIS
- PROJAREA.

  08 EXISTING AND PREVIOUSLY APPROVED PROMENADE BUILDING BELOW

#### **GENERAL NOTES**

1. REFER TO SHEET DP.201 FOR BUILDING MATERIAL LEGEND AND L.01 FOR SITE MATERIALS AND INFOMRATION.
2. LIGHT GRAY HATCH INDICATES AREA NOT IN PROJECT SCOPE.
3. DARK GRAY HATCH AREA INDICATES EXISTING BUILDINGS/STRUCTURES NOT IN PROJECT SCOPE.