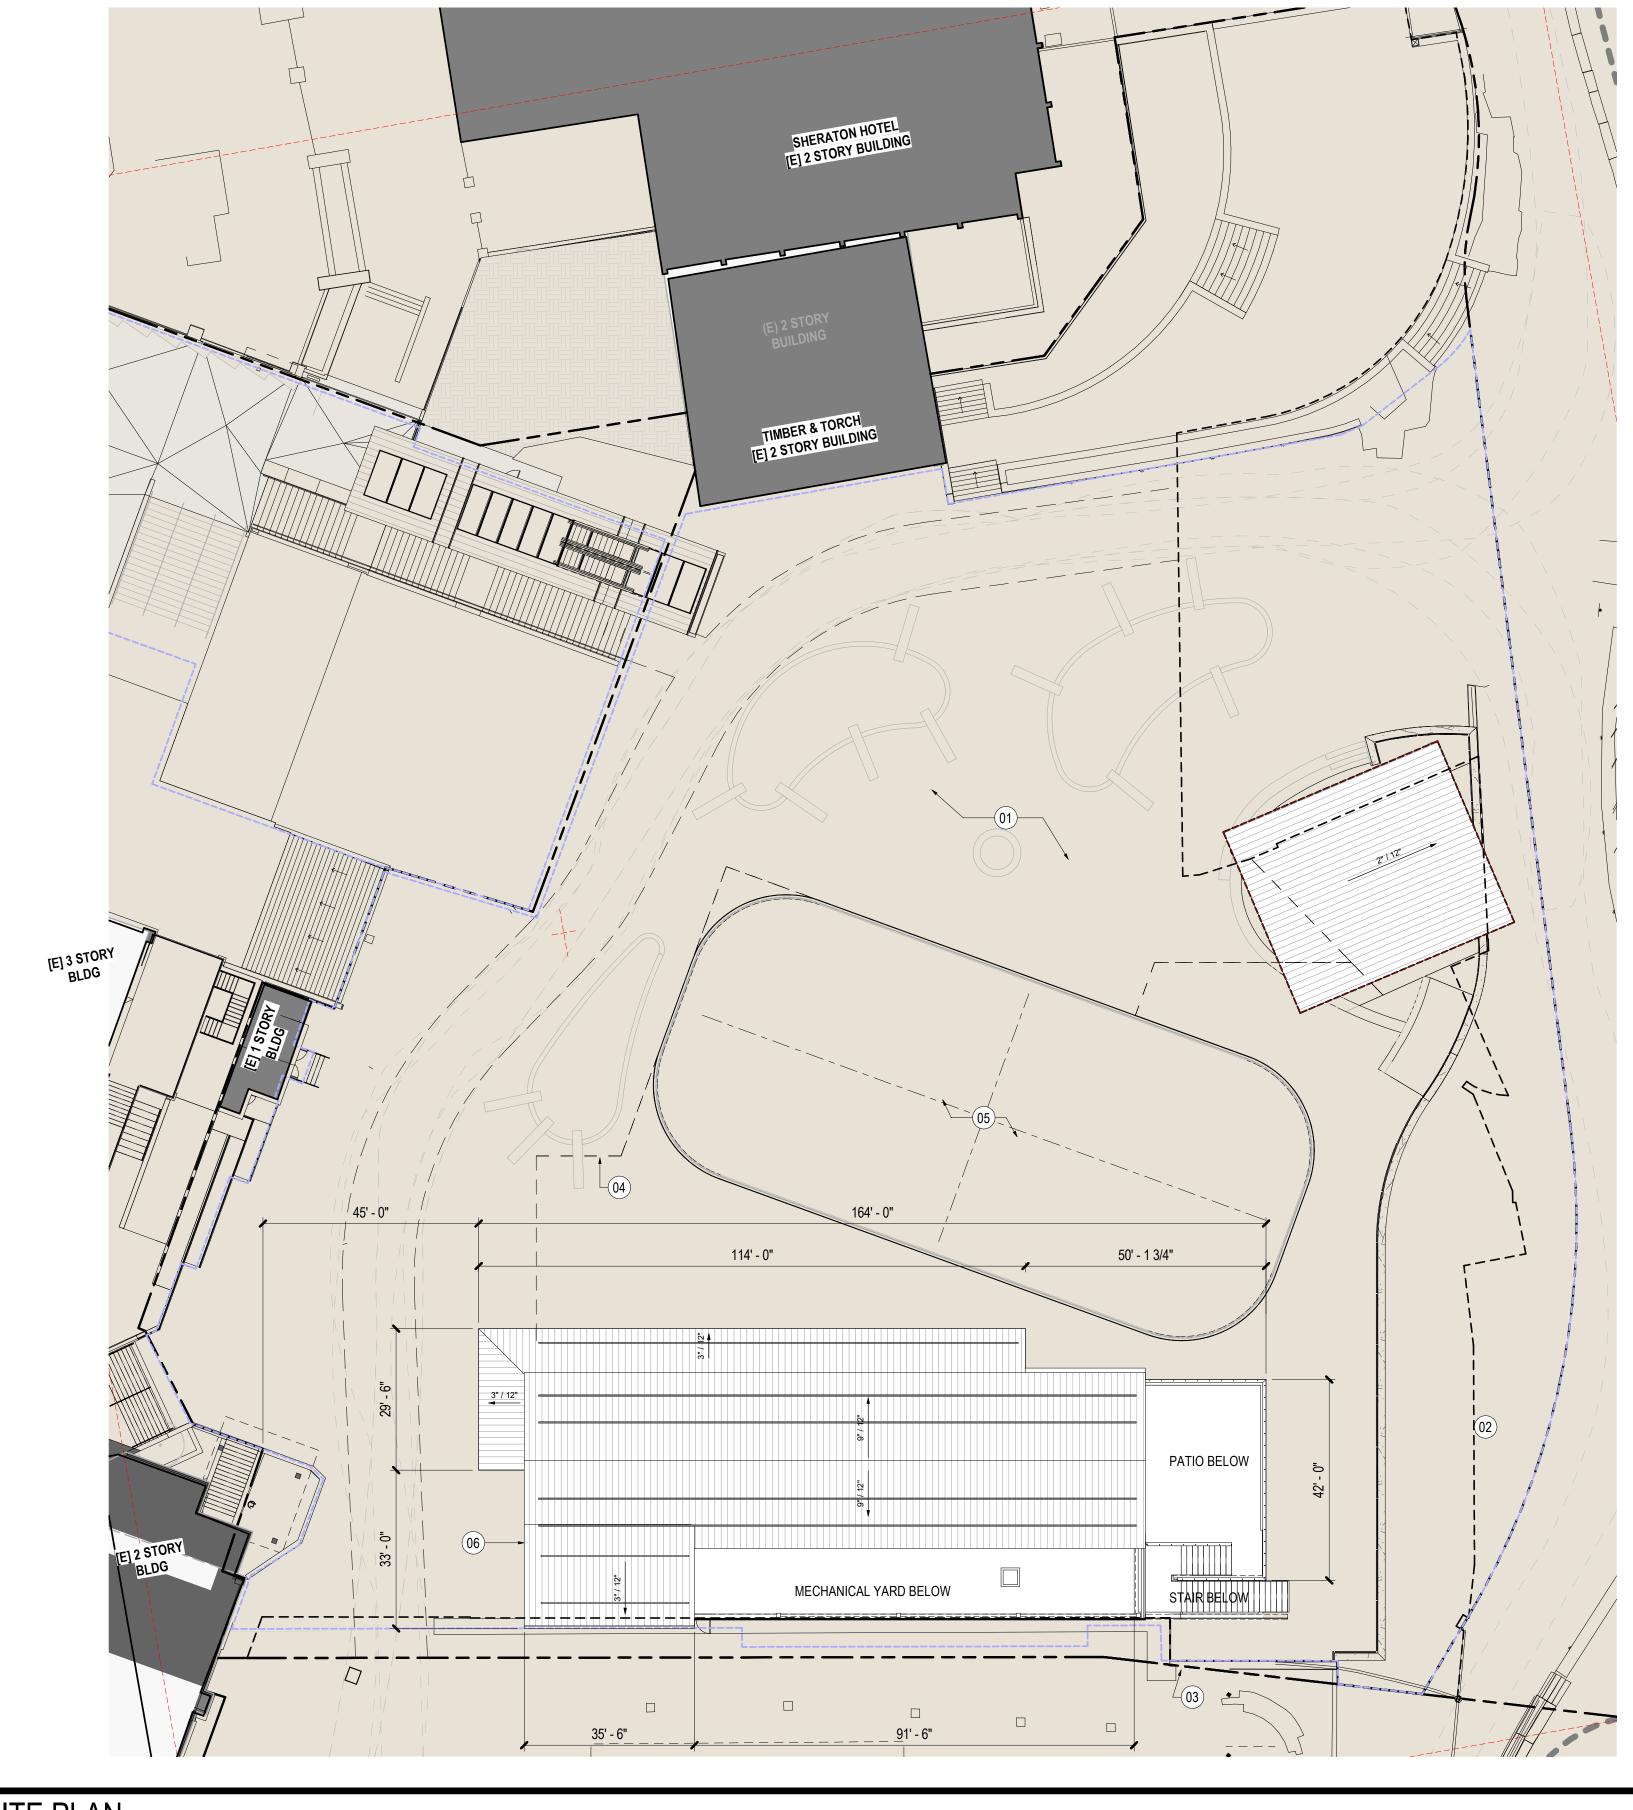

1" = 20'-0"

**DP.001** 

© 2021 Gensler

1 ARCHITECTURAL SITE PLAN SCALE: 1" = 20'-0"

#### SHEET NOTES

01 EXISTING PLAZA AREA SHOWN FOR REFERENCE ONLY, PREVIOUSLY APPROVED AND NOT IN CURRENT PROJECT SCOPE

02 EXISTING EASEMENT LOCATION

03 EXISTING PROPERTY LINE

04 EXISTING PROMENADE BUILDING BELOW, PREVIOUSLY APPROVED, SHOWN FOR REFERENCE ONLY

05 EXISTING ICE RINK, PREVIOUSLY APPROVED, SHOWN FOR REFERENCE ONLY

06 NEW PLAZA BUILDING IN PROJECT SCOPE

#### **GENERAL NOTES**

 UTILITY LOCATIONS, SITE LIGHTING, AND EASEMENT LOCATIONS HAVE BEEN OMITTED FOR DRAWING LEGIBILITY PURPOSES FROM THIS SITE PLAN SHEET. PLEASE SEE CIVIL AND ELECTRICAL FOR INFORMATION.
 PROPERTY PARCEL/LOT SIZE = 69,373 [1.59 AC]
 LIGHT GRAY HATCH INDICATES AREA NOT IN PROJECT SCOPE.
 DARK GRAY HATCH AREA INDICATES EXISTING BUILDINGS/STRUCTURES NOT IN PROJECT SCOPE. Steamboat