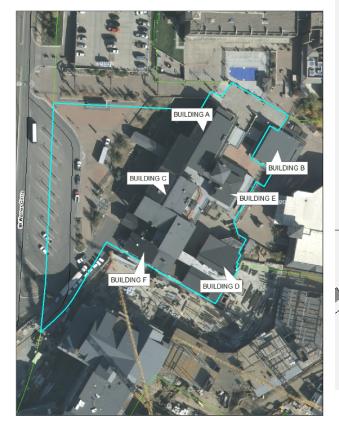

# GONDOLA SQUARE CONDOS

HOMEOWNERS ASSOC

#### Account: R8169658

GONDOLA SQUARE Tax Area: 28 - \*RE2\* SS City Limits\_Ski Resort Base Area (SS Redevelopment Authority) Acres: 2.590

Legal Description

#### Parcel: 211077001

Situs Address: 2305 MT WERNER CIR STEAMBOAT SPRINGS, 80487

#### **Public Remarks**

| Entry Date | Model | Remark                                                                                                                                                                                                                                                                                                                           |
|------------|-------|----------------------------------------------------------------------------------------------------------------------------------------------------------------------------------------------------------------------------------------------------------------------------------------------------------------------------------|
| 10/04/2005 |       | 10/05 CREATED PER GIS SC                                                                                                                                                                                                                                                                                                         |
| 10/02/2012 |       | GONDOLA SQUARE CONDOS WERE PLATTED FROM PARCEL F SKI HILL SUBD (2.30A) & PT OF PARCEL D SKI HILL SUBD (.19A) SO CORRECTED THIS ACCT TOTAL ACREAGE TO 2.49AC (NO VALUE CHANGE). SH                                                                                                                                                |
| 01/16/2013 |       | ADDED .005 ACRES (237.61 SF) FROM UNIT F-1 (PIN 211006001) DEACTIVATION PER REC#698500. SH                                                                                                                                                                                                                                       |
| 11/01/2013 |       | 2013: THIS COMPLEX, WITH THE EXCEPTION OF BUILDING B, HAS COMMON HEATING<br>SYSTEM WITH SHERATON HOTEL. ALL BOILERS ARE IN SHERATON BUILDING. STEAM<br>HEAT IS TRANFERRED THROUGH LARGE PIPES TO THE UNITS. SOME UNITS HAVE<br>ELECTRIC HEAT AS SUPPLEMENT. THIS IS HANDLED BETWEEN THE ENTITIES VIA AN<br>OWNERS AGREEMENT. SLH |