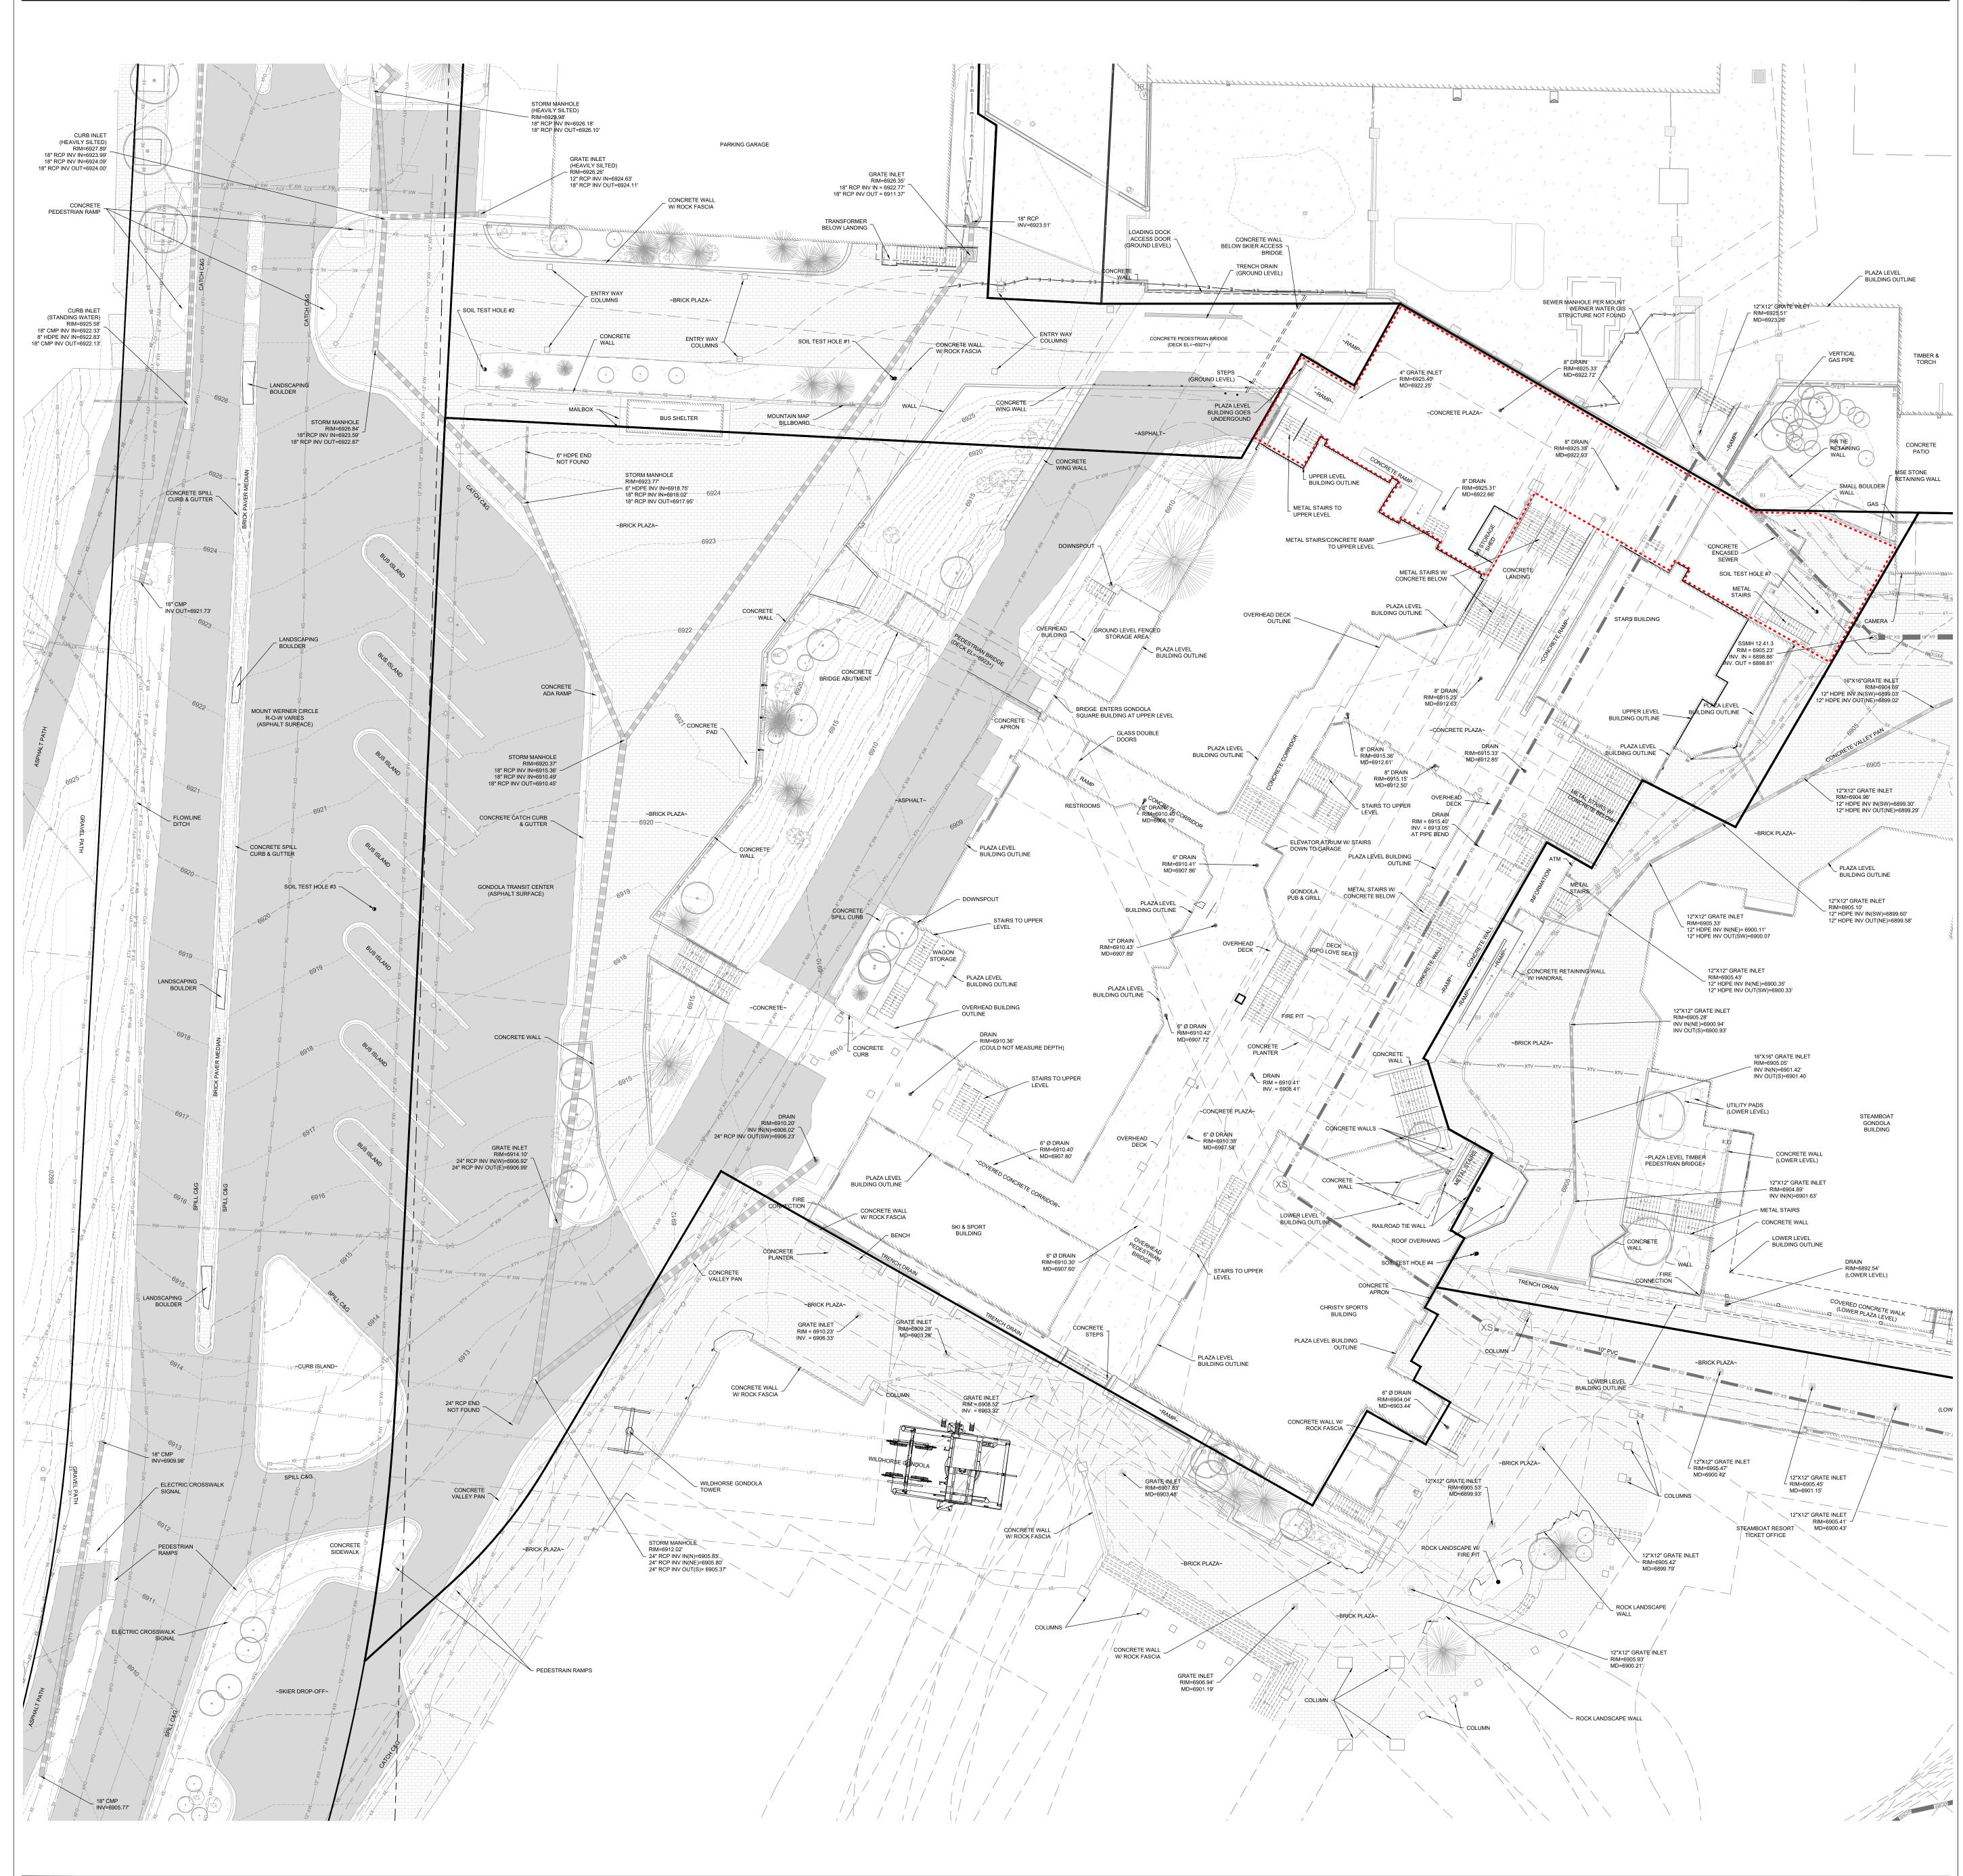

## LEGEND

| BUILDING                                                                  | <u>k</u> |                |            |                                        |                     |
|---------------------------------------------------------------------------|----------|----------------|------------|----------------------------------------|---------------------|
| ROOF LINE/OVERHANG                                                        |          |                |            |                                        |                     |
| DECK                                                                      |          |                |            |                                        |                     |
| WALL                                                                      | L_/      |                |            |                                        |                     |
| FENCE                                                                     |          | - × ×          |            | × ×                                    | . —                 |
| MAJOR CONTOUR                                                             |          |                | 6800       |                                        |                     |
| MINOR CONTOUR                                                             |          |                |            |                                        |                     |
| ASPHALT                                                                   |          |                |            |                                        |                     |
| CONCRETE                                                                  |          |                | <i></i>    |                                        | 1.5 <sup>1</sup> .5 |
| GRAVEL                                                                    |          |                |            |                                        |                     |
| WOOD DECKING                                                              |          |                |            |                                        |                     |
| SIGN                                                                      |          |                |            |                                        |                     |
| SANITARY SEWER LINE MARKER<br>MANHOLE AND CLEANOUT                        | s<br>D   | (s(S)          | s>         | :s©                                    | - XS-               |
| SEPTIC TANK LID AND VENT PIPE                                             |          | (S)            |            | $(\mathbb{P})$                         |                     |
| WATER LINE MAKER, FIRE HYDRANT<br>GATE VALVE, CURB STOP & BLOWOFF         | ≩⊡       |                |            | - xw                                   |                     |
| FIRE DEPT. CONNECTION, YARD HYDRANT,<br>VENT PIPE, WATER MANHOLE AND WELL | Ŷ        | $\otimes$      | P          |                                        | 6                   |
| GAS LINE MARKER, VALVE,<br>MANHILE/VAULT AND METER                        | 0        | - XG           | — XG—      | -© xa                                  | ;—[6                |
| CABLE LINE MARKER, VAULT AND PEDESTAL                                     | 0        | XTV            | -2         | XTV                                    |                     |
| FIBER OPTIC LINE MARKER, VAULT & PEDESTAL                                 | °D       |                |            | XFO                                    |                     |
| SATELLITE DISH                                                            |          |                | Ø          |                                        |                     |
| TELEPHONE LINE MARKER, VAULT,<br>PEDESTAL AND MANHOLE                     | ⊢⊡───    | XT             | — XT —     | - <u>T</u> XT                          |                     |
| ELECTRIC LINE MARKER, TRANSFORMER,<br>METER AND SECONDARY PEDESTAL        | ш        | XEXE           | — XE       | EM XE                                  |                     |
| SNOW MELT DISTRIBUTION LINE AND VAULT                                     | \$       | SM — SM -      | XSM        | — SM                                   | - SM-               |
| SNOW MAKING WATER MAIN                                                    |          | SNOW           | -SNOW-     | SNC                                    | W                   |
| ELECTRIC MANHOLE, OUTLET,<br>GENERATOR AND JUNCTION BOX                   | Ű        | 00             |            | GEN                                    | [                   |
| LIGHT POLE AND LIGHT POLE W/ MAST                                         |          | - <del>\</del> |            | ∳-¥                                    |                     |
| PROPOSED DITCH / SWALE                                                    | XC       | он — Хон       | XC         | н хо                                   | он—                 |
| UTILITY POLE, GUY POLE & GUY WIRE                                         |          | J.             | $\bigcirc$ | $\leftarrow$                           |                     |
| DITCH/SWALE                                                               |          |                |            |                                        |                     |
| CULVERT W/ END SECTIONS                                                   |          | <u> </u>       | _          |                                        |                     |
| STORM MANHOLE, AREA DRAIN,<br>GRATE INLET AND CURB INLET                  | T        | •              |            |                                        |                     |
| AIR CONDITIONER, MAILBOX<br>NEWSTAND AND TRASH CAN                        | AC       | MB             |            | N                                      |                     |
| BOLLARD, AREA LIGHT AND FLAG POLE                                         |          | »WI (4         |            |                                        |                     |
| CONIFEROUS AND DECIDUOUS TREE<br>(SCALED TO APPROX. DRIPLINE)             |          |                |            | $(\cdot)$                              |                     |
| CONIFEROUS AND DECIDUOUS SHRUB<br>(SCALED TO APPROX. DRIPLINE)            |          | (F)            |            | ~~~~~~~~~~~~~~~~~~~~~~~~~~~~~~~~~~~~~~ |                     |
| FINISHED FLOOR ELEVATION<br>(SEE NOTE 10)                                 |          | <b>+</b> x 69  | 00.0'      |                                        |                     |

### NOTES

- 1. THIS EXISTING CONDITIONS PLAN DOES NOT REPRESENT A MONUMENTED LAND SURVEY OR IMPROVEMENT SURVEY PLAT. IT IS INTENDED ONLY TO DEPICT THAT INFORMATION REQUESTED BY OUR CLIENT.
- PARCEL AND RIGHT OF WAY BOUNDARIES ARE SHOWN HEREON BASED UPON THE APPLICABLE SUBDIVISION PLATS AND AVAILABLE PROPERTY CORNER MONUMENTS.
   BASIS OF HORIZONTAL CONTROL: COLORADO NORTH ZONE, STATE PLANE
- COORDINATE SYSTEM, NAD83(2011).4. UNITS SHOWN HEREON ARE IN US SURVEY FEET AND THE STANDARD OF DISTANCE
- ACCURACY FOR THIS MAP HAS BEEN DETERMINED TO BE GREATER THAN 1:10,000.
  5. SITE BENCHMARK: A RECOVERED 3" BRASS CAP MONUMENTING THE NORTHEAST CORNER OF SECTION 28, TOWNSHIP 6 NORTH, RANGE 84 WEST OF THE 6TH P.M. SAID BRASS CAP ALSO BEING CITY OF STEAMBOAT SPRINGS GIS CONTROL POINT NUMBER 344, HAVING AN ELEVATION OF 6935.31 BASED ON THE NORTH AMERICAN VERTICAL DATUM OF 1988 (NAVD88), AS SHOWN HEREON.
- 6. CONTOUR INTERVAL = 1 FOOT
- 7. BURIED UTILITIES AND/OR PIPE LINES ARE SHOWN PER VISIBLE SURFACE EVIDENCE, AS-BUILT DRAWINGS OF THE CONSTRUCTED UTILITY LINES AND MARKINGS PROVIDED BY A UTILITY LOCATING SERVICE. LOCATIONS SHOWN ARE APPROXIMATE. IF ANY UNDERGROUND UTILITY LOCATIONS ARE REQUIRED, THEY WILL HAVE TO BE VERIFIED BY FIELD POTHOLING THE UTILITIES. LANDMARK CONSULTANTS, INC. AND THE SURVEYOR OF RECORD SHALL NOT BE LIABLE FOR THE LOCATION OF OR THE FAILURE TO NOTE THE LOCATION OF NON-VISIBLE UTILITIES.
- THE LAST FIELD INSPECTION OF THE SITE WAS ON JANUARY 5, 2021.
   ALL SYMBOLS ARE ONLY GRAPHICALLY REPRESENTED AND ARE NOT TO SCALE.
- 10. FINISH FLOOR ELEVATIONS WERE OBTAINED BY MEASUREMENTS MADE ON LANDINGS OR DOOR SILLS OUTSIDE THE BUILDING. INTERIOR FLOOR ELEVATIONS SHOULD BE VERIFIED WHERE APPROPRIATE.
- 11. WHERE 'MD' IS NOTED FOR STORM/AREA DRAIN INVERTS, THE DRAINS WERE MEASURED DOWN BUT IT WAS UNKNOWN WHETHER THE MEASUREMENT WAS TO A WYE, BEND OR INVERT DUE TO LACK OF VISIBILITY. THE 'MD' IS INTENDED TO REPRESENT 'MEASURED DEPTH'. SOME DISCREPANCIES MAY EXIST.
- 12. SITE UNDER CONSTRUCTION, ACTUAL CONDITIONS WILL VARY.

### **KEY PLAN**

Steam

Doat

DPS COMPOSITE SITE PLAN SCALE: 1" = 40'-0"

SSRC | GOLD WALK BASE AREA

SSRC | BASE AREA PLAZA

COMPOSITE PLANS ARE PROVIDED FOR REFERENCE ONLY. REFER TO FOLLOWING SHEETS FOR DESIGN INTENT.