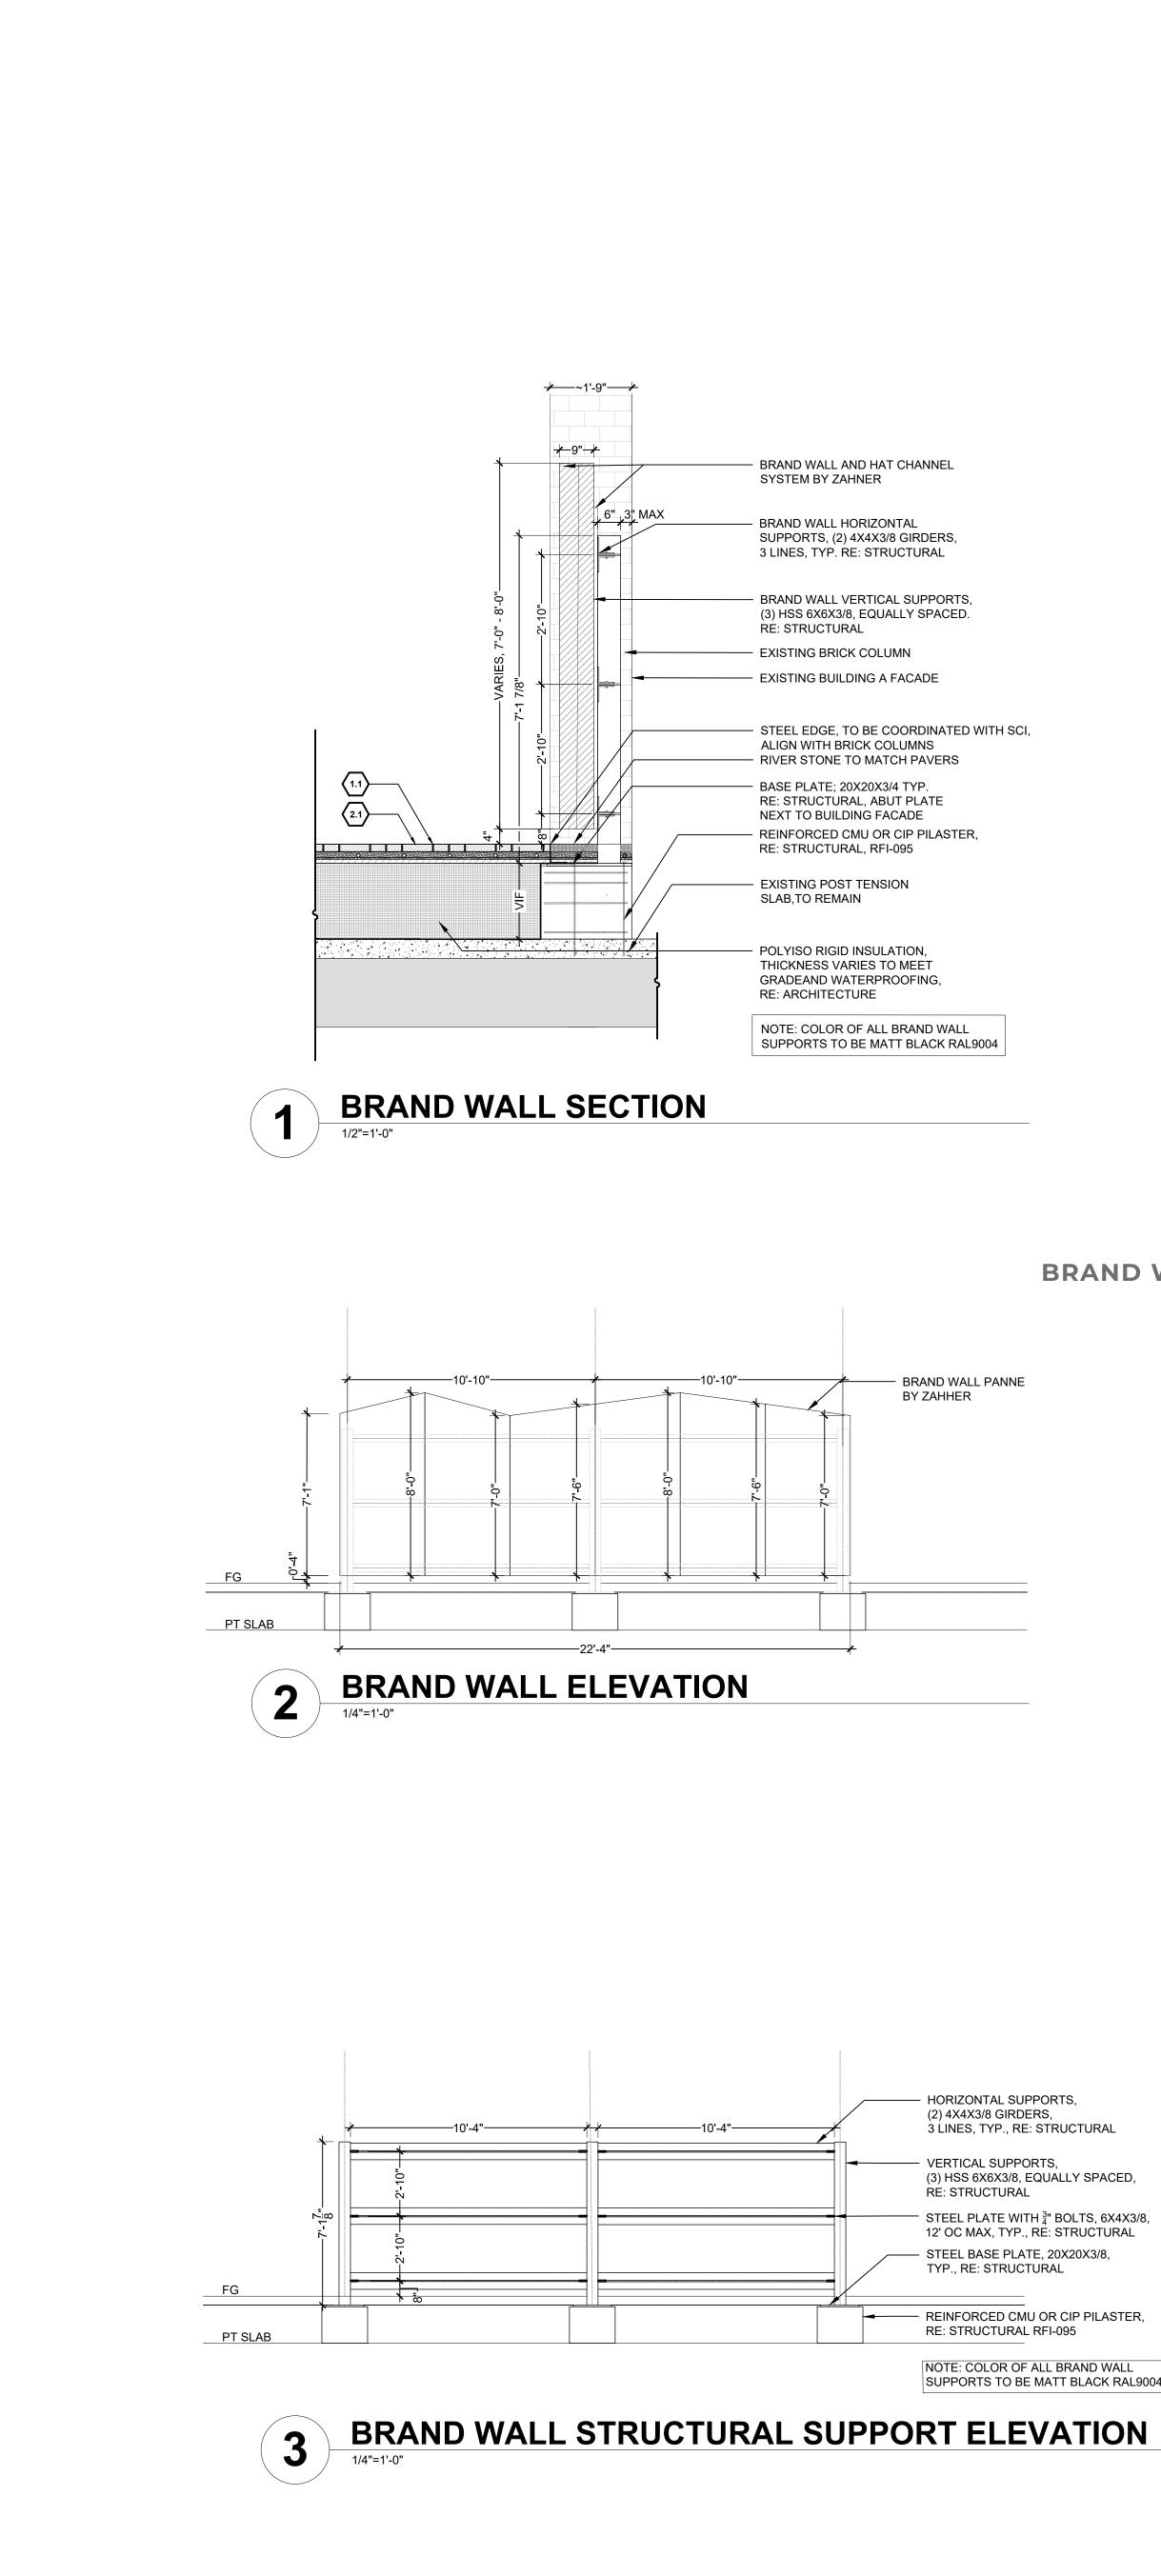

### SITE MATERIAL REFERENCE NOTES

- 1 Refer to CIVIL for drainage structure information.
- 2 Refer to ELECTRICAL for electrical information.
- 3 Refer to L6 Lighting Series for lighting information.
- 4 Provide Water and Electrical for temporary connection to food and beverage carts.
- 5 Refer to ARCHITECTURE for railing
- 6 Refer to ARCHITECTURE for stair and escalator.
- 7 Snowmelt manifold, box, and Wundercover refer to MECHANICAL.
- 8 Proposed paving to be flush with adjacent existing paving.
- 9 Existing to remain.
- 10 Art Wall, refer to shop drawings from Zahner
- 11 Brand Wall, refer to shop drawings from Zahner

<sup>© 2021</sup> Gensler © COPYRIGHT DESIGNWORKSHOP, INC.

NOTE: COLOR OF ALL BRAND WALL SUPPORTS TO BE MATT BLACK RAL9004

REINFORCED CMU OR CIP PILASTER, RE: STRUCTURAL RFI-095

- STEEL PLATE WITH  $\frac{3}{4}$ " BOLTS, 6X4X3/8, 12' OC MAX, TYP., RE: STRUCTURAL STEEL BASE PLATE, 20X20X3/8, TYP., RE: STRUCTURAL

### **BRAND WALL**

| SITE                  | E KEYNOTES:                                                                                                                                                                                             | DETAIL /<br>SHEET                             | RELATED<br>DETAILS | SPEC.<br>SECTION                                                   |
|-----------------------|---------------------------------------------------------------------------------------------------------------------------------------------------------------------------------------------------------|-----------------------------------------------|--------------------|--------------------------------------------------------------------|
| $\langle 1.0 \rangle$ | PAVEMENTS, RAMPS, CURBS                                                                                                                                                                                 |                                               |                    |                                                                    |
|                       | 1.1 Unit Paving Type 4: At Gold Walk                                                                                                                                                                    | 1/ 1B-L7-01                                   | 2,3,4,5/1B-L7-03   | 321400                                                             |
| <b>(2.0)</b>          | JOINTING                                                                                                                                                                                                |                                               |                    |                                                                    |
|                       | 2.1 Sand Joint                                                                                                                                                                                          | 2/ 1B-L7-01                                   |                    | 321400                                                             |
| <b>3.0</b>            | STEPS                                                                                                                                                                                                   |                                               |                    |                                                                    |
|                       | Not used at this time. Refer to Architectural drawings.                                                                                                                                                 |                                               |                    |                                                                    |
| <b>4.0</b>            | SITE WALLS/ EMBANKMENTS                                                                                                                                                                                 |                                               |                    |                                                                    |
|                       | Not used at this time.                                                                                                                                                                                  |                                               |                    |                                                                    |
| 5.0                   | SITE FURNITURE5.1Trash Receptacle5.2Table Type 1: moveable, dining height5.3Table Type 2: moveable, standing height5.4Chair Type 1: moveable, bistro5.5Chair Type 2: moveable, bar stool5.6Planter Pots |                                               | E                  | By Owner<br>By Owner<br>By Owner<br>By Owner<br>By Owner<br>323300 |
| <b>6.0</b>            | RAILINGS, BARRIERS, FENCING                                                                                                                                                                             |                                               |                    |                                                                    |
|                       | Not used at this time                                                                                                                                                                                   |                                               |                    |                                                                    |
| <b>(7.0)</b>          | SITE LIGHTING                                                                                                                                                                                           |                                               |                    |                                                                    |
|                       | Refer to Site Lighting Series                                                                                                                                                                           |                                               |                    |                                                                    |
| 8.0                   | DRAINAGE                                                                                                                                                                                                |                                               |                    |                                                                    |
|                       | Refer to Civil Drawings                                                                                                                                                                                 |                                               |                    |                                                                    |
| (9.0)                 | PLANTING AND LANDSCAPE                                                                                                                                                                                  |                                               |                    |                                                                    |
| $\frown$              | Not used at this time                                                                                                                                                                                   |                                               |                    |                                                                    |
| (10.0)                | MISCELLANEOUS ELEMENTS                                                                                                                                                                                  |                                               |                    |                                                                    |
|                       | <ul><li>10.1 Art wall support system</li><li>10.2 Brand wall support system</li><li>10.3 Maintenance strip</li></ul>                                                                                    | 1-3/ 1B-L7-02<br>1-3/ 1B-L7-03<br>1/ 1B-L7-02 |                    |                                                                    |