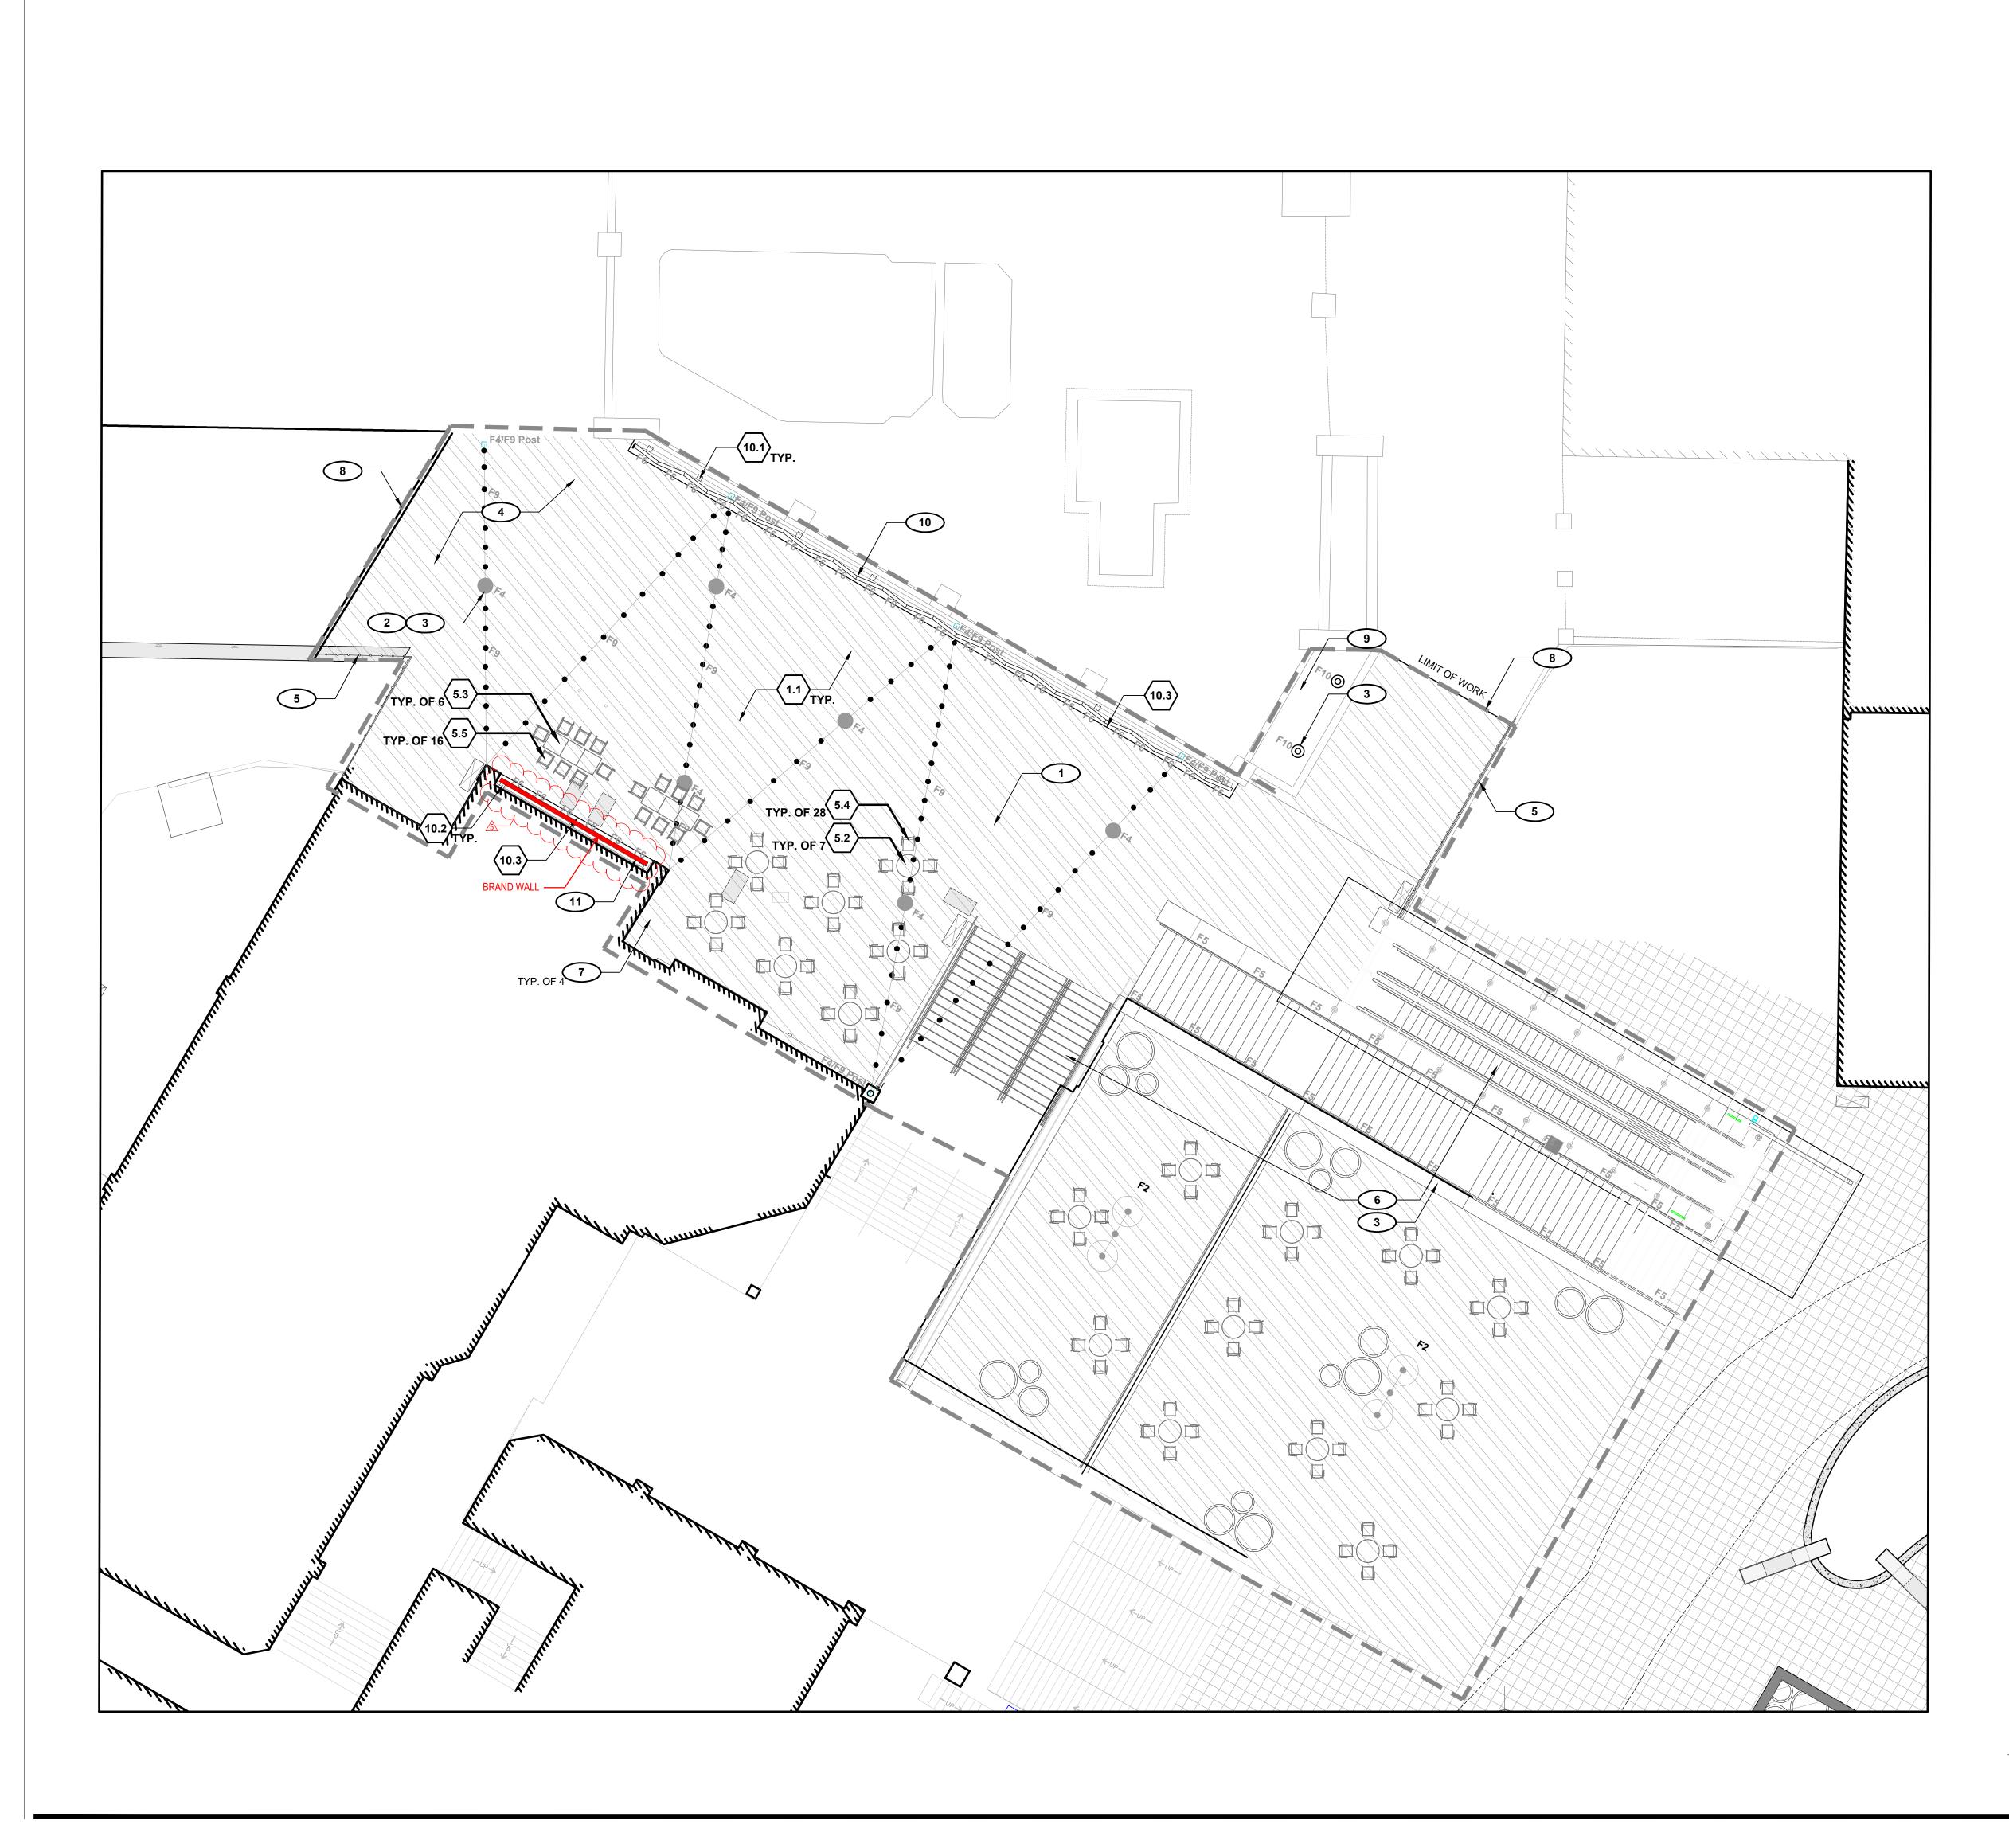

### Project Name

SSRC | GOLD WALK BASE AREA IMPROVEMENTS Project Number

003.7835.000

Description
PROJECT COMPOSITE SITE PLAN

Scale 1" = 40'-0"

| Έ | KEYNOTES:                                                                                                                                                                                                                                                                                               | DETAIL /<br>SHEET                             | RELATED<br>DETAILS | SPEC.<br>SECTION                                       |
|---|---------------------------------------------------------------------------------------------------------------------------------------------------------------------------------------------------------------------------------------------------------------------------------------------------------|-----------------------------------------------|--------------------|--------------------------------------------------------|
| , | PAVEMENTS, RAMPS, CURBS                                                                                                                                                                                                                                                                                 |                                               |                    |                                                        |
| - | 1.1 Unit Paving Type 4: At Gold Walk                                                                                                                                                                                                                                                                    | 1/ 1B-L7-01                                   | 2,3,4,5/1B-L7-03   | 321400                                                 |
| , | JOINTING                                                                                                                                                                                                                                                                                                |                                               |                    |                                                        |
|   | 2.1 Sand Joint                                                                                                                                                                                                                                                                                          | 2/ 1B-L7-01                                   |                    | 321400                                                 |
|   | STEPS                                                                                                                                                                                                                                                                                                   |                                               |                    |                                                        |
|   | Not used at this time. Refer to Architectural drawings.                                                                                                                                                                                                                                                 |                                               |                    |                                                        |
|   | SITE WALLS/ EMBANKMENTS                                                                                                                                                                                                                                                                                 |                                               |                    |                                                        |
|   | Not used at this time.                                                                                                                                                                                                                                                                                  |                                               |                    |                                                        |
|   | SITE FURNITURE         5.1       Trash Receptacle         5.2       Table Type 1: moveable, dining height         5.3       Table Type 2: moveable, standing height         5.4       Chair Type 1: moveable, bistro         5.5       Chair Type 2: moveable, bar stool         5.6       Planter Pots |                                               | E                  | By Owner<br>By Owner<br>By Owner<br>By Owner<br>323300 |
|   | SITE LIGHTING Refer to Site Lighting Series                                                                                                                                                                                                                                                             |                                               |                    |                                                        |
|   | DRAINAGE<br>Refer to Civil Drawings                                                                                                                                                                                                                                                                     |                                               |                    |                                                        |
|   | PLANTING AND LANDSCAPE                                                                                                                                                                                                                                                                                  |                                               |                    |                                                        |
|   | Not used at this time                                                                                                                                                                                                                                                                                   |                                               |                    |                                                        |
|   | MISCELLANEOUS ELEMENTS                                                                                                                                                                                                                                                                                  |                                               |                    |                                                        |
| • | <ul><li>10.1 Art wall support system</li><li>10.2 Brand wall support system</li><li>10.3 Maintenance strip</li></ul>                                                                                                                                                                                    | 1-3/ 1B-L7-02<br>1-3/ 1B-L7-03<br>1/ 1B-L7-02 |                    |                                                        |

### SITE MATERIAL REFERENCE NOTES

- 1 Refer to CIVIL for drainage structure information.
- 2 Refer to ELECTRICAL for electrical information.
- 3 Refer to L6 Lighting Series for lighting information.
- 4 Provide Water and Electrical for temporary connection to food and beverage carts.
- 5 Refer to ARCHITECTURE for railing
- 6 Refer to ARCHITECTURE for stair and escalator.
- 7 Snowmelt manifold, box, and Wundercover refer to MECHANICAL.
- 8 Proposed paving to be flush with adjacent existing paving.
- 9 Existing to remain.
- 10 Art Wall, refer to shop drawings from Zahner
- 11 Brand Wall, refer to shop drawings from Zahner

### **BRAND WALL**

| SITE                  | E KEYNOTES:                                                                                                                                                                                             | DETAIL /<br>SHEET                             | RELATED<br>DETAILS | SPEC.<br>SECTION                                                   |
|-----------------------|---------------------------------------------------------------------------------------------------------------------------------------------------------------------------------------------------------|-----------------------------------------------|--------------------|--------------------------------------------------------------------|
| $\langle 1.0 \rangle$ | PAVEMENTS, RAMPS, CURBS                                                                                                                                                                                 |                                               |                    |                                                                    |
|                       | 1.1 Unit Paving Type 4: At Gold Walk                                                                                                                                                                    | 1/ 1B-L7-01                                   | 2,3,4,5/1B-L7-03   | 321400                                                             |
| <b>(2.0)</b>          | JOINTING                                                                                                                                                                                                |                                               |                    |                                                                    |
|                       | 2.1 Sand Joint                                                                                                                                                                                          | 2/ 1B-L7-01                                   |                    | 321400                                                             |
| <b>3.0</b>            | STEPS                                                                                                                                                                                                   |                                               |                    |                                                                    |
|                       | Not used at this time. Refer to Architectural drawings.                                                                                                                                                 |                                               |                    |                                                                    |
| <b>4.0</b>            | SITE WALLS/ EMBANKMENTS                                                                                                                                                                                 |                                               |                    |                                                                    |
|                       | Not used at this time.                                                                                                                                                                                  |                                               |                    |                                                                    |
| 5.0                   | SITE FURNITURE5.1Trash Receptacle5.2Table Type 1: moveable, dining height5.3Table Type 2: moveable, standing height5.4Chair Type 1: moveable, bistro5.5Chair Type 2: moveable, bar stool5.6Planter Pots |                                               | E                  | By Owner<br>By Owner<br>By Owner<br>By Owner<br>By Owner<br>323300 |
| <b>6.0</b>            | RAILINGS, BARRIERS, FENCING                                                                                                                                                                             |                                               |                    |                                                                    |
|                       | Not used at this time                                                                                                                                                                                   |                                               |                    |                                                                    |
| <b>(7.0)</b>          | SITE LIGHTING                                                                                                                                                                                           |                                               |                    |                                                                    |
|                       | Refer to Site Lighting Series                                                                                                                                                                           |                                               |                    |                                                                    |
| 8.0                   | DRAINAGE                                                                                                                                                                                                |                                               |                    |                                                                    |
|                       | Refer to Civil Drawings                                                                                                                                                                                 |                                               |                    |                                                                    |
| (9.0)                 | PLANTING AND LANDSCAPE                                                                                                                                                                                  |                                               |                    |                                                                    |
| $\frown$              | Not used at this time                                                                                                                                                                                   |                                               |                    |                                                                    |
| (10.0)                | MISCELLANEOUS ELEMENTS                                                                                                                                                                                  |                                               |                    |                                                                    |
|                       | <ul><li>10.1 Art wall support system</li><li>10.2 Brand wall support system</li><li>10.3 Maintenance strip</li></ul>                                                                                    | 1-3/ 1B-L7-02<br>1-3/ 1B-L7-03<br>1/ 1B-L7-02 |                    |                                                                    |