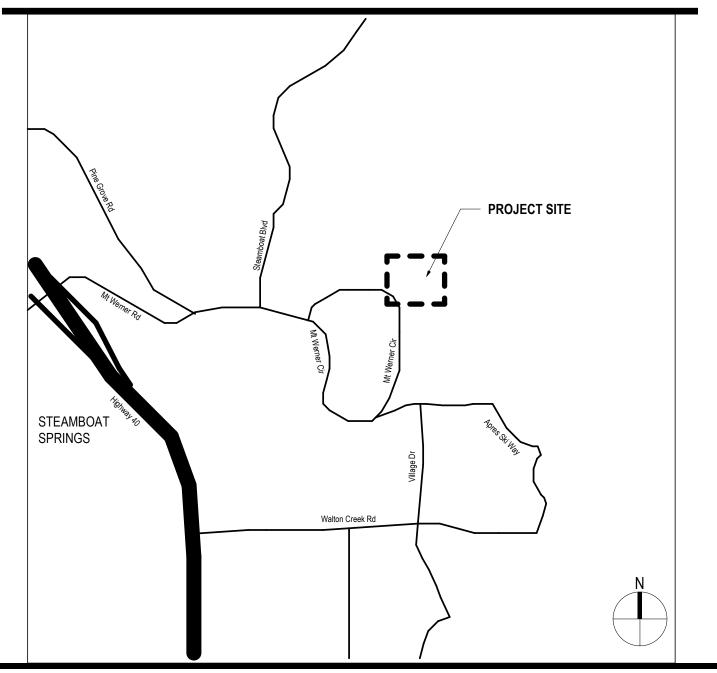

### LOCATION MAP

LEGAL DESCRIPTION: A PORTION OF THE GENERAL COMMON ELEMENTS, GONDOLA SQUARE CONDOMINIUMS

2305 Mount Werner Circle Steamboat Springs, CO 80487