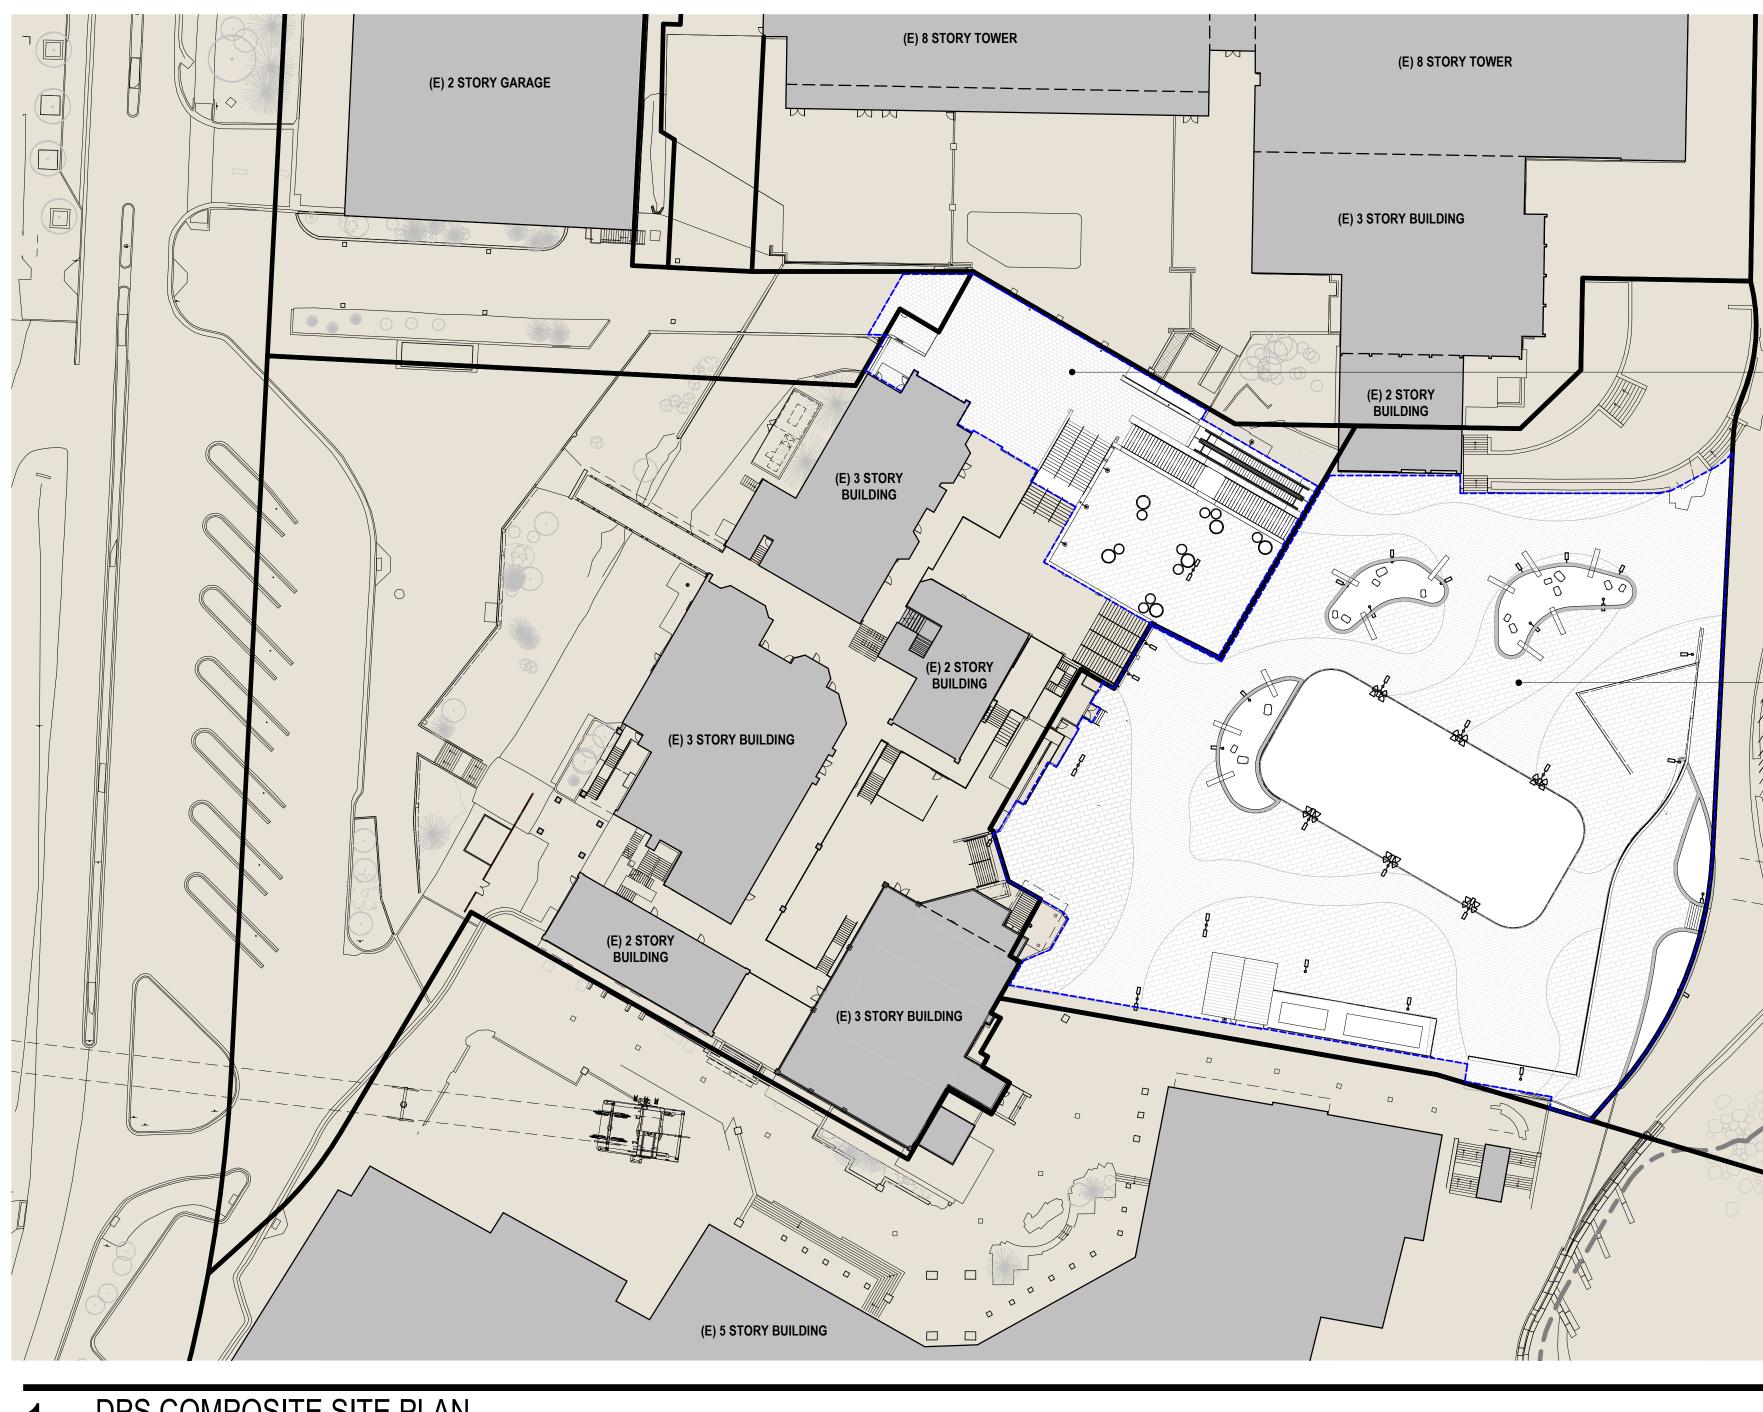

### **KEY PLAN**

Steam

Doat

DPS COMPOSITE SITE PLAN SCALE: 1" = 40'-0"

SSRC | GOLD WALK BASE AREA

SSRC | BASE AREA PLAZA

COMPOSITE PLANS ARE PROVIDED FOR REFERENCE ONLY. REFER TO FOLLOWING SHEETS FOR DESIGN INTENT.