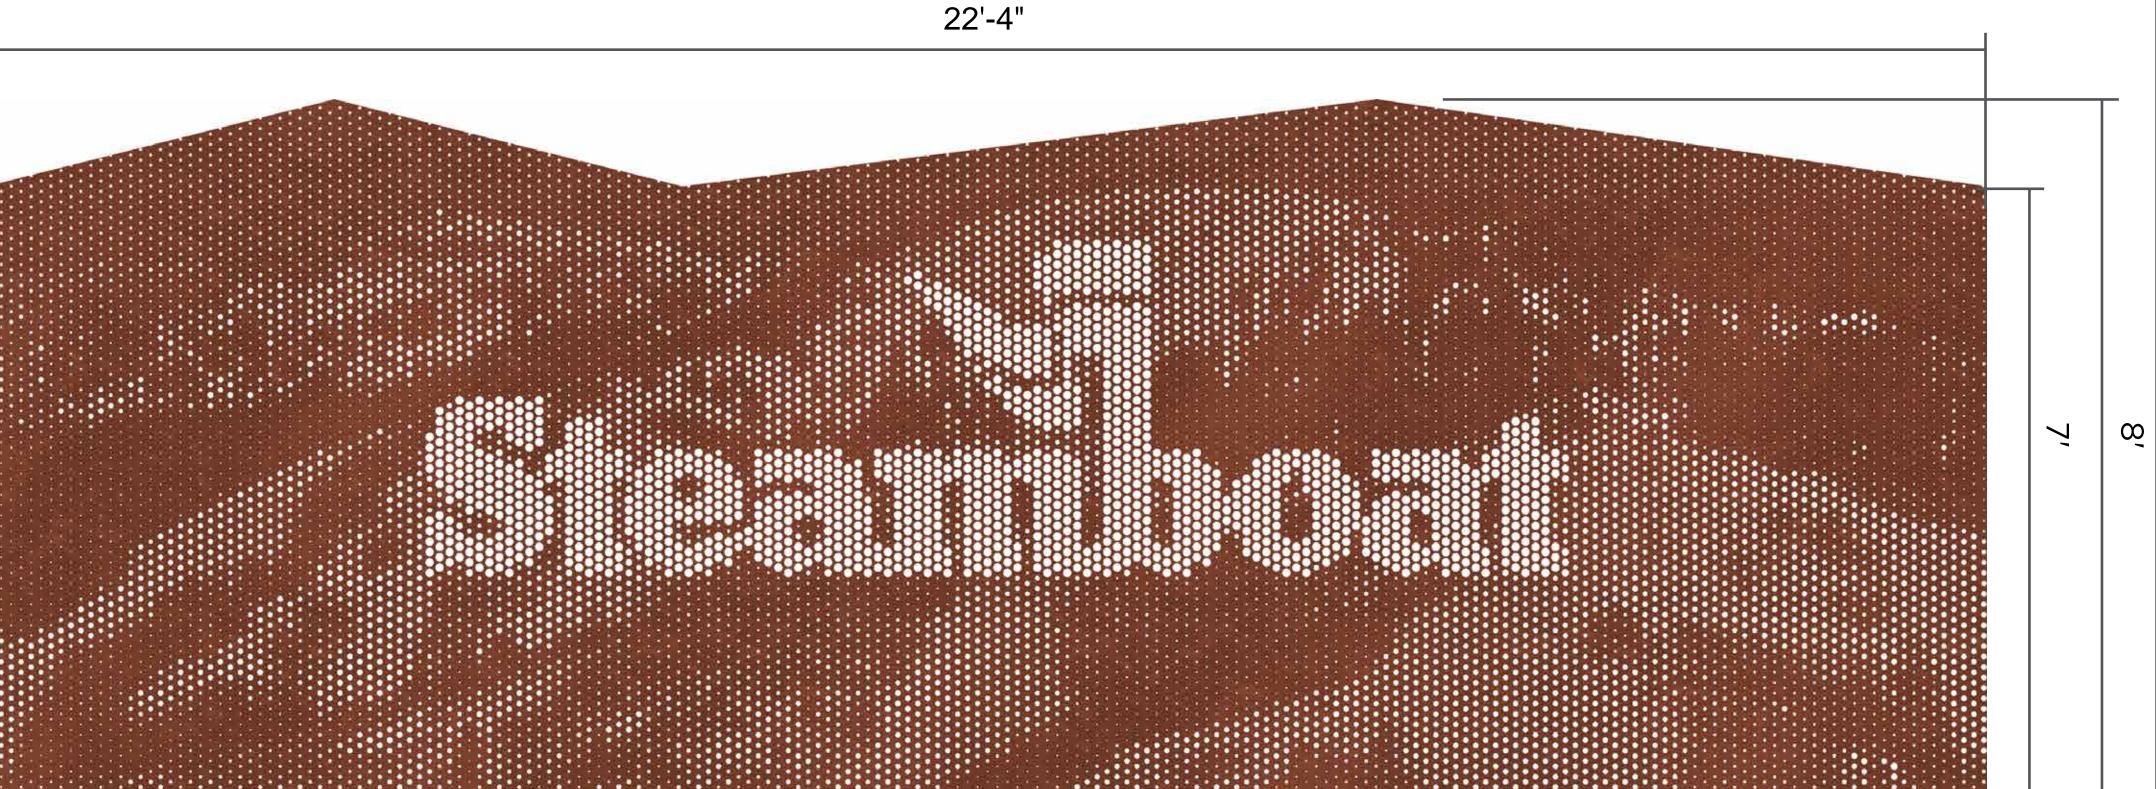

or temporary connection to food and beverage carts.
- 5 Refer to ARCHITECTURE for railing
- 6 Refer to ARCHITECTURE for stair and escalator.
- 7 Snowmelt manifold, box, and Wundercover refer to MECHANICAL.
- 8 Proposed paving to be flush with adjacent existing paving.
- 9 Existing to remain.
- 10 Art Wall, refer to shop drawings from Zahner
- 11 Brand Wall, refer to shop drawings from Zahner







<sup>© 2021</sup> Gensler © COPYRIGHT DESIGNWORKSHOP, INC.



NOTE: COLOR OF ALL BRAND WALL SUPPORTS TO BE MATT BLACK RAL9004

REINFORCED CMU OR CIP PILASTER, RE: STRUCTURAL RFI-095

- STEEL PLATE WITH  $\frac{3}{4}$ " BOLTS, 6X4X3/8, 12' OC MAX, TYP., RE: STRUCTURAL STEEL BASE PLATE, 20X20X3/8, TYP., RE: STRUCTURAL

S. T. State State 

PERFORATED

ORIGINAL IMAGE (BASIS FOR ART)

SOLANUM STEEL



### **BRAND WALL**

| SITE                  | E KEYNOTES:                                                                                                                                                                                             | DETAIL /<br>SHEET                             | RELATED<br>DETAILS | SPEC.<br>SECTION                                                   |
|-----------------------|---------------------------------------------------------------------------------------------------------------------------------------------------------------------------------------------------------|-----------------------------------------------|--------------------|--------------------------------------------------------------------|
| $\langle 1.0 \rangle$ | PAVEMENTS, RAMPS, CU