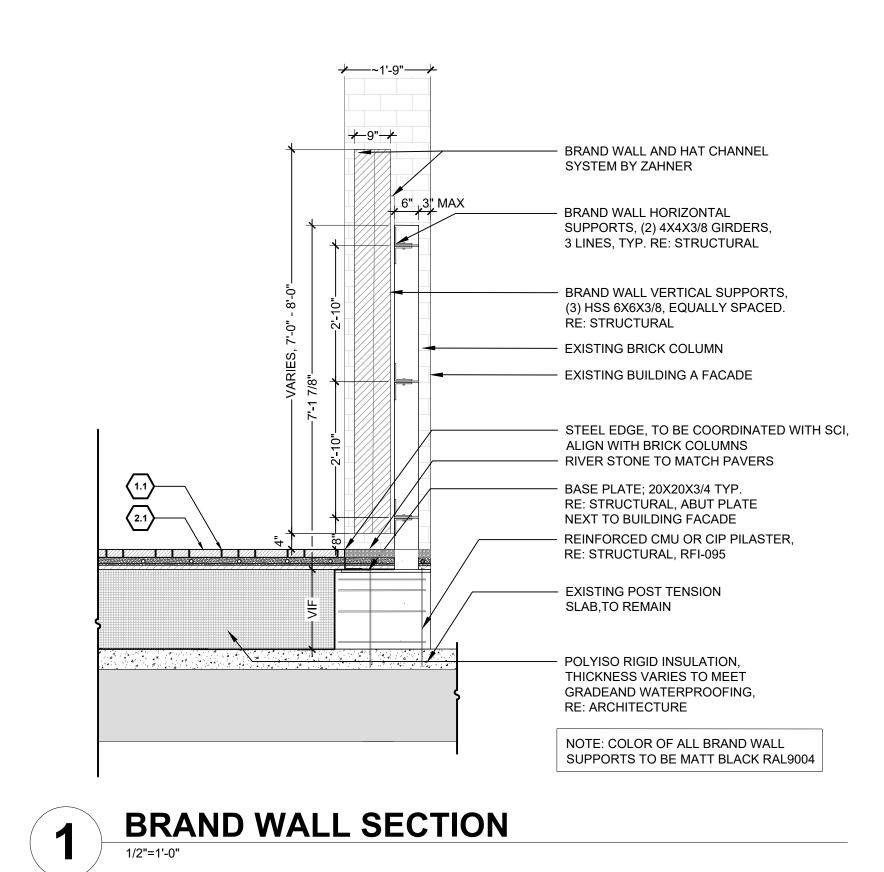

HORIZONTAL SUPPORTS, (2) 4X4X3/8 GIRDERS, 3 LINES, TYP., RE: STRUCTURAL RE: STRUCTURAL STEEL PLATE WITH  $\frac{3}{4}$ " BOLTS, 6X4X3/8, 12' OC MAX, TYP., RE: STRUCTURAL STEEL BASE PLATE, 20X20X3/8,
 TYP., RE: STRUCTURAL

BRAND WALL STRUCTURAL SUPPORT ELEVATION

**BRAND WALL ELEVATION** 

PT SLAB

PT SLAB

**SOLANUM STEEL** 

**SITE KEYNOTES:** 

2.1 Sand Joint

Not used at this time.

**BRAND WALL** 

BRAND WALL PANNEBY ZAHHER

- REINFORCED CMU OR CIP PILASTER,

NOTE: COLOR OF ALL BRAND WALL SUPPORTS TO BE MATT BLACK RAL9004

RE: STRUCTURAL RFI-095

CONCEPT RENDERING FOR SCALE

NOTE: Refer to General Information Sheet 1B-L0-03 for General and Series Specific Notes, Legends, Abbreviations, Lists and