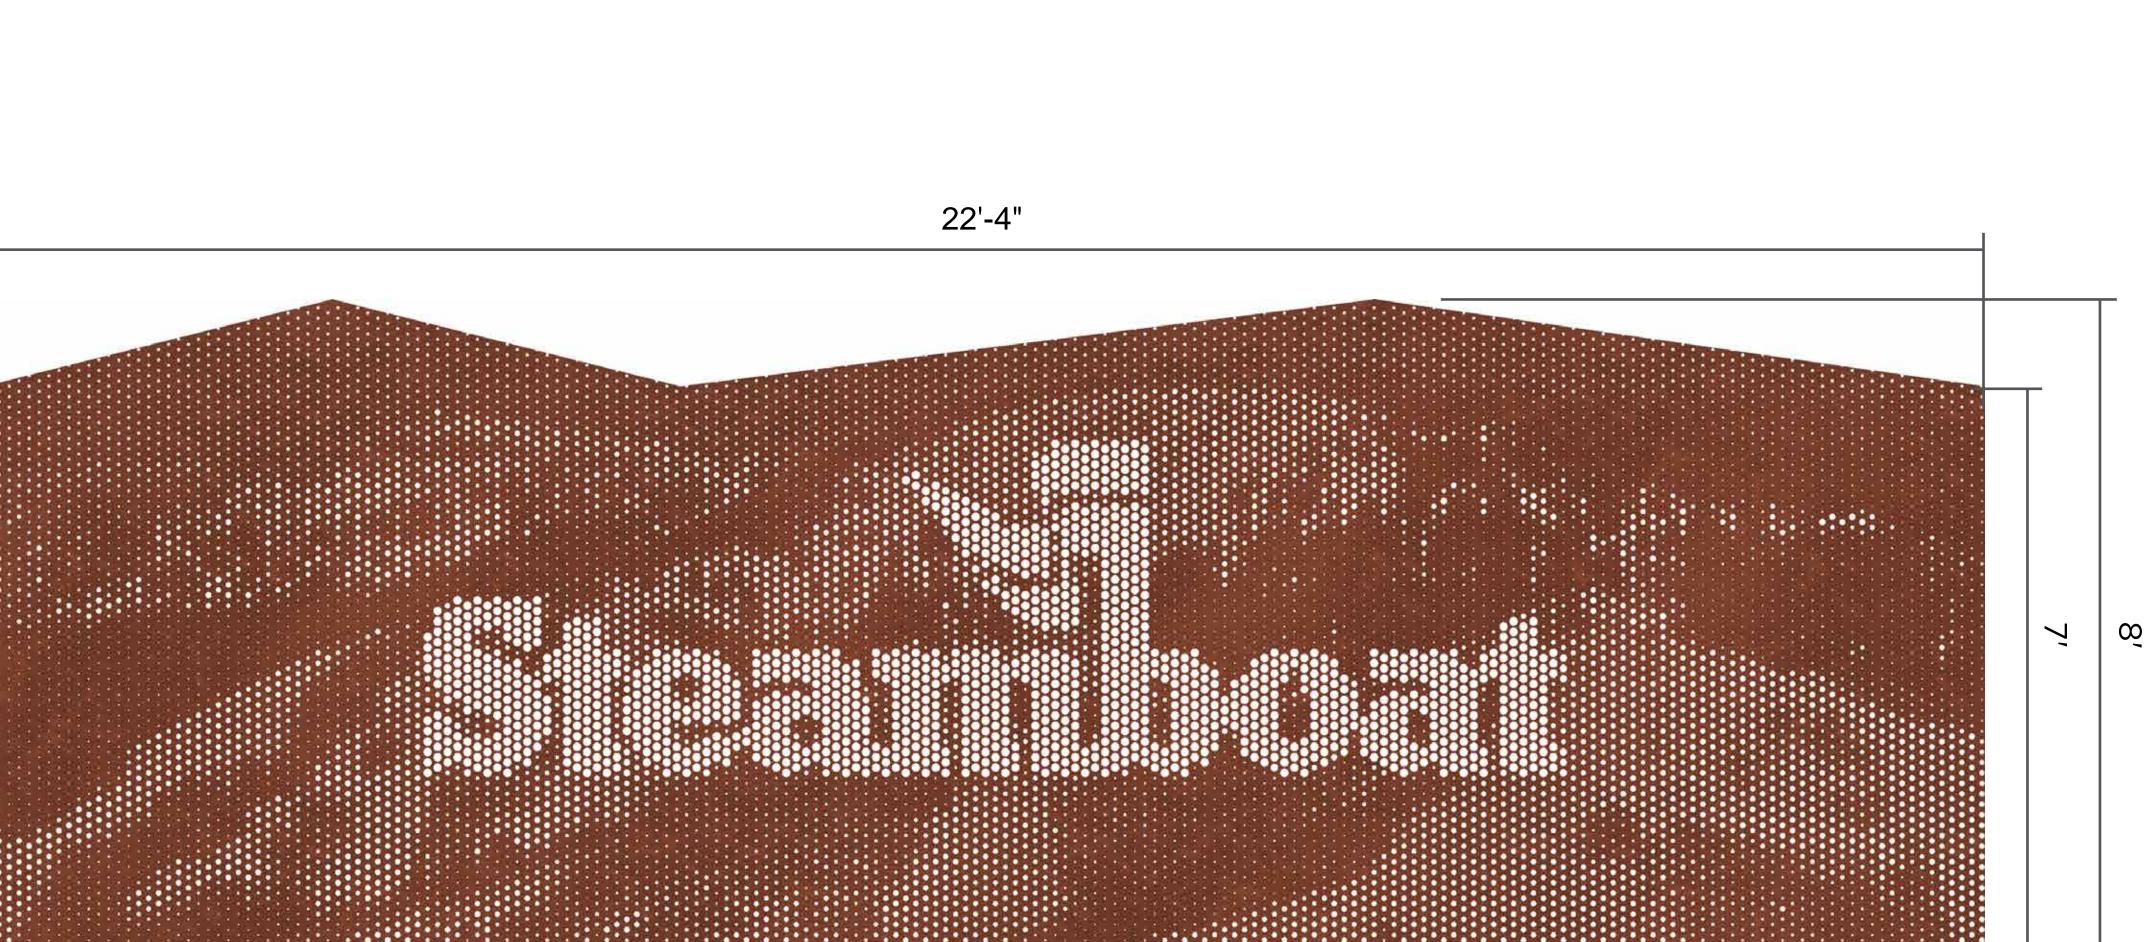

1.1 Unit Paving Type 4: At Gold Walk

Not used at this time. Refer to Architectural drawings.

2/ 1B-L7-01

1-3/ 1B-L7-02

1-3/ 1B-L7-03

1/ 1B-L7-02 &1B-L7-03

ORIGINAL IMAGE (BASIS FOR ART)

**PERFORATED** 

**BRAND WALL** 

BRAND WALL PANNEBY ZAHHER

- REINFORCED CMU OR CIP PILASTER,

NOTE: COLOR OF ALL BRAND WALL SUPPORTS TO BE MATT BLACK RAL9004

RE: STRUCTURAL RFI-095

CONCEPT RENDERING FOR SCALE

NOTE: Refer to General Information Sheet 1B-L0-03 for General and Series Specific Notes, Legends, Abbreviations, Lists and