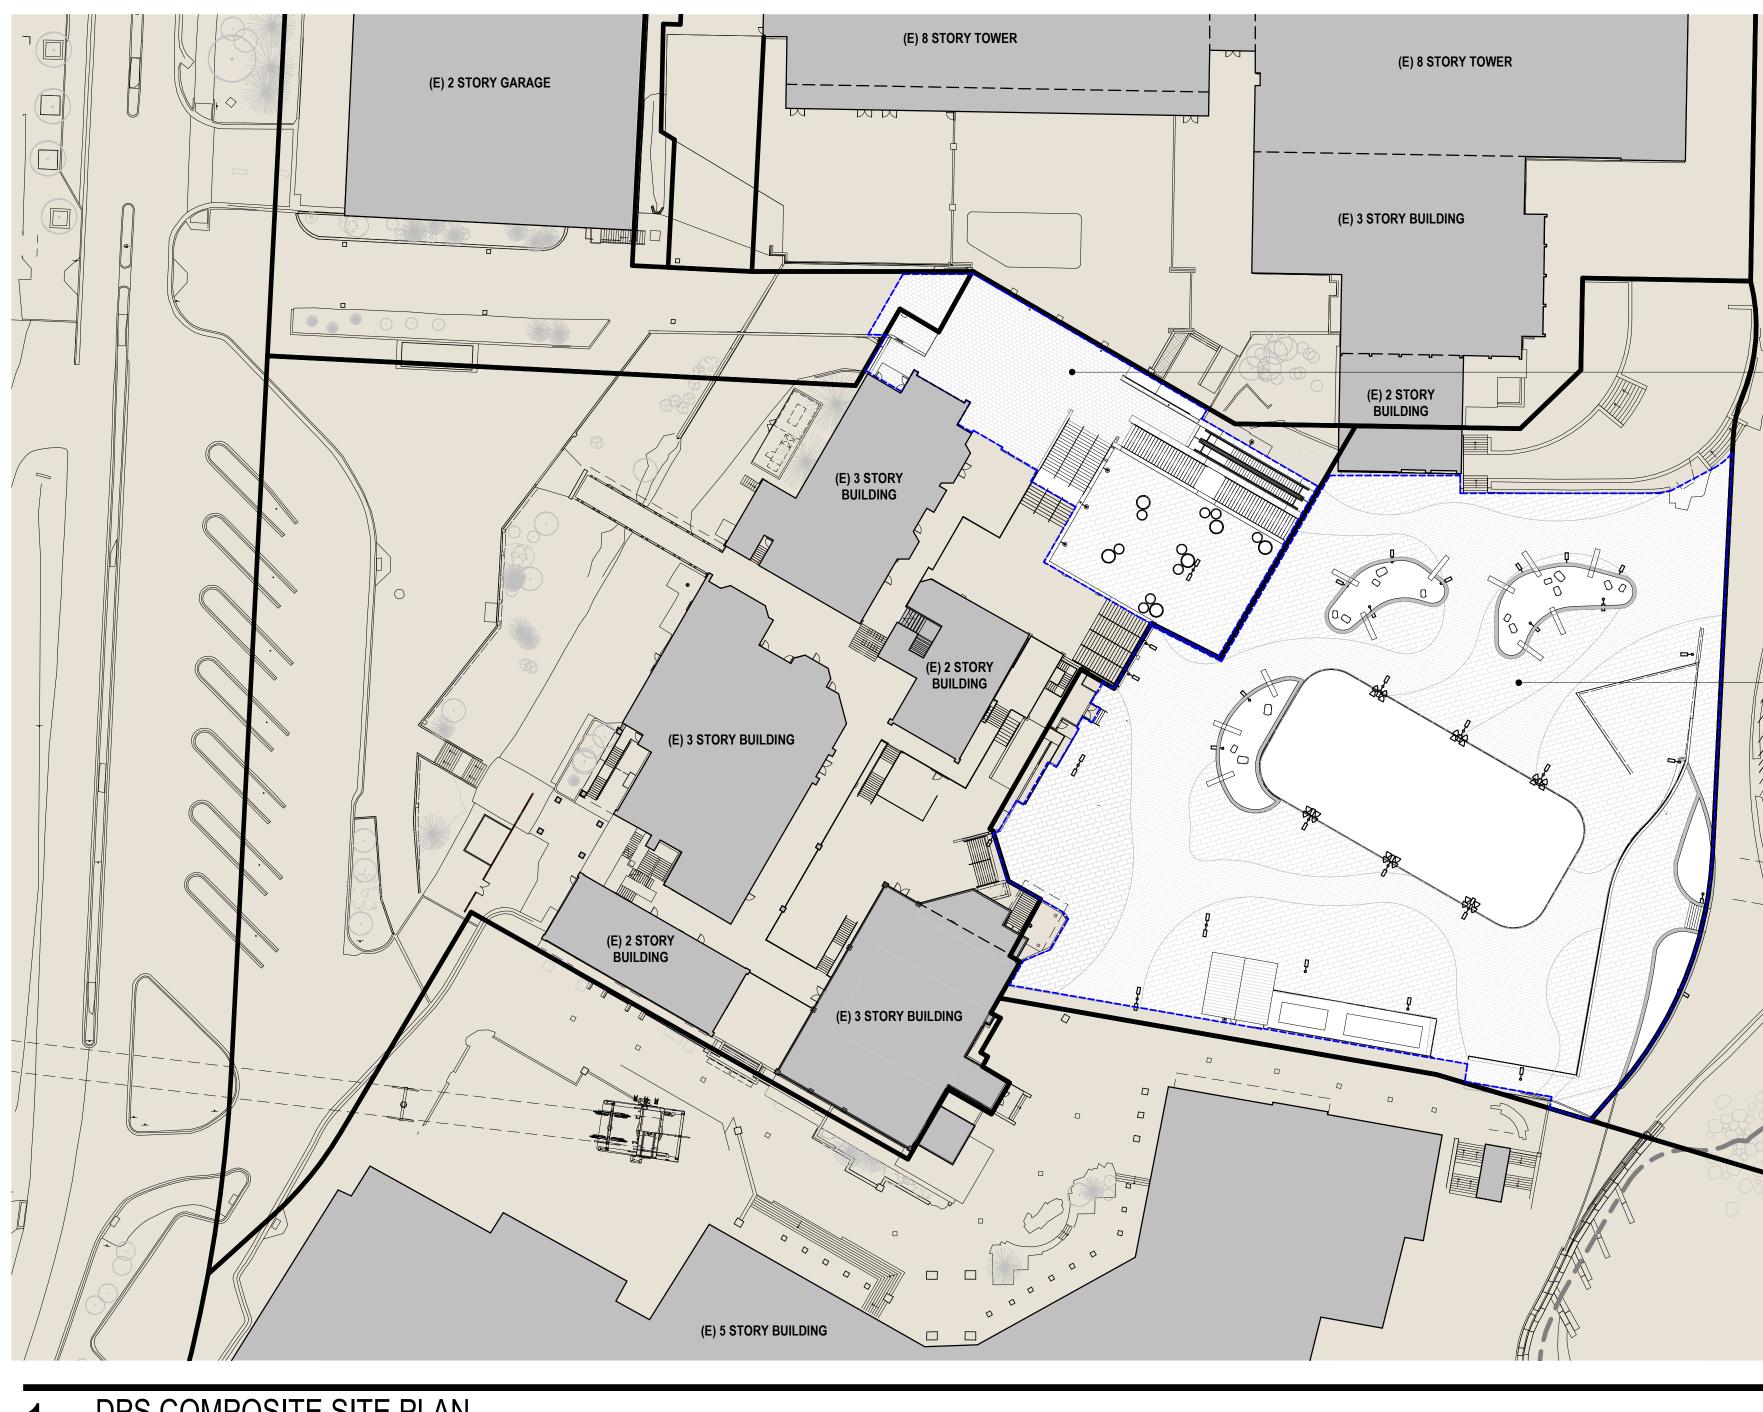

DPS COMPOSITE SITE PLAN SCALE: 1" = 40'-0"

SSRC | GOLD WALK BASE AREA

SSRC | BASE AREA PLAZA

COMPOSITE PLANS ARE PROVIDED FOR REFERENCE ONLY. REFER TO FOLLOWING SHEETS FOR DESIGN INTENT.

2305 Mount Werner Circle Steamboat Springs, CO 80487

## Project Name

SSRC | GOLD WALK BASE AREA IMPROVEMENTS Project Number

003.7835.000

Description
PROJECT COMPOSITE SITE PLAN

Scale 1" = 40'-0"