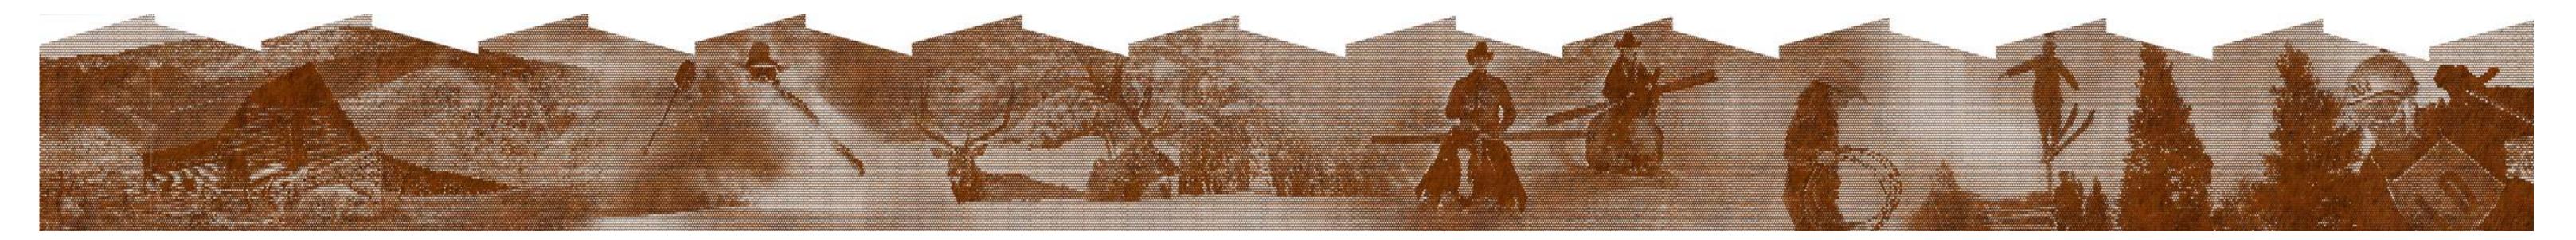

**ART WALL OVERALL ELEVATION** 

FG 5 CONCRETE

**ORIGINAL IMAGE - BASIS FOR ART** 

PERFORATED SOLANUM STEEL

ALTERRA east west partners

2305 Mount Werner Circle Steamboat Springs, CO 80487