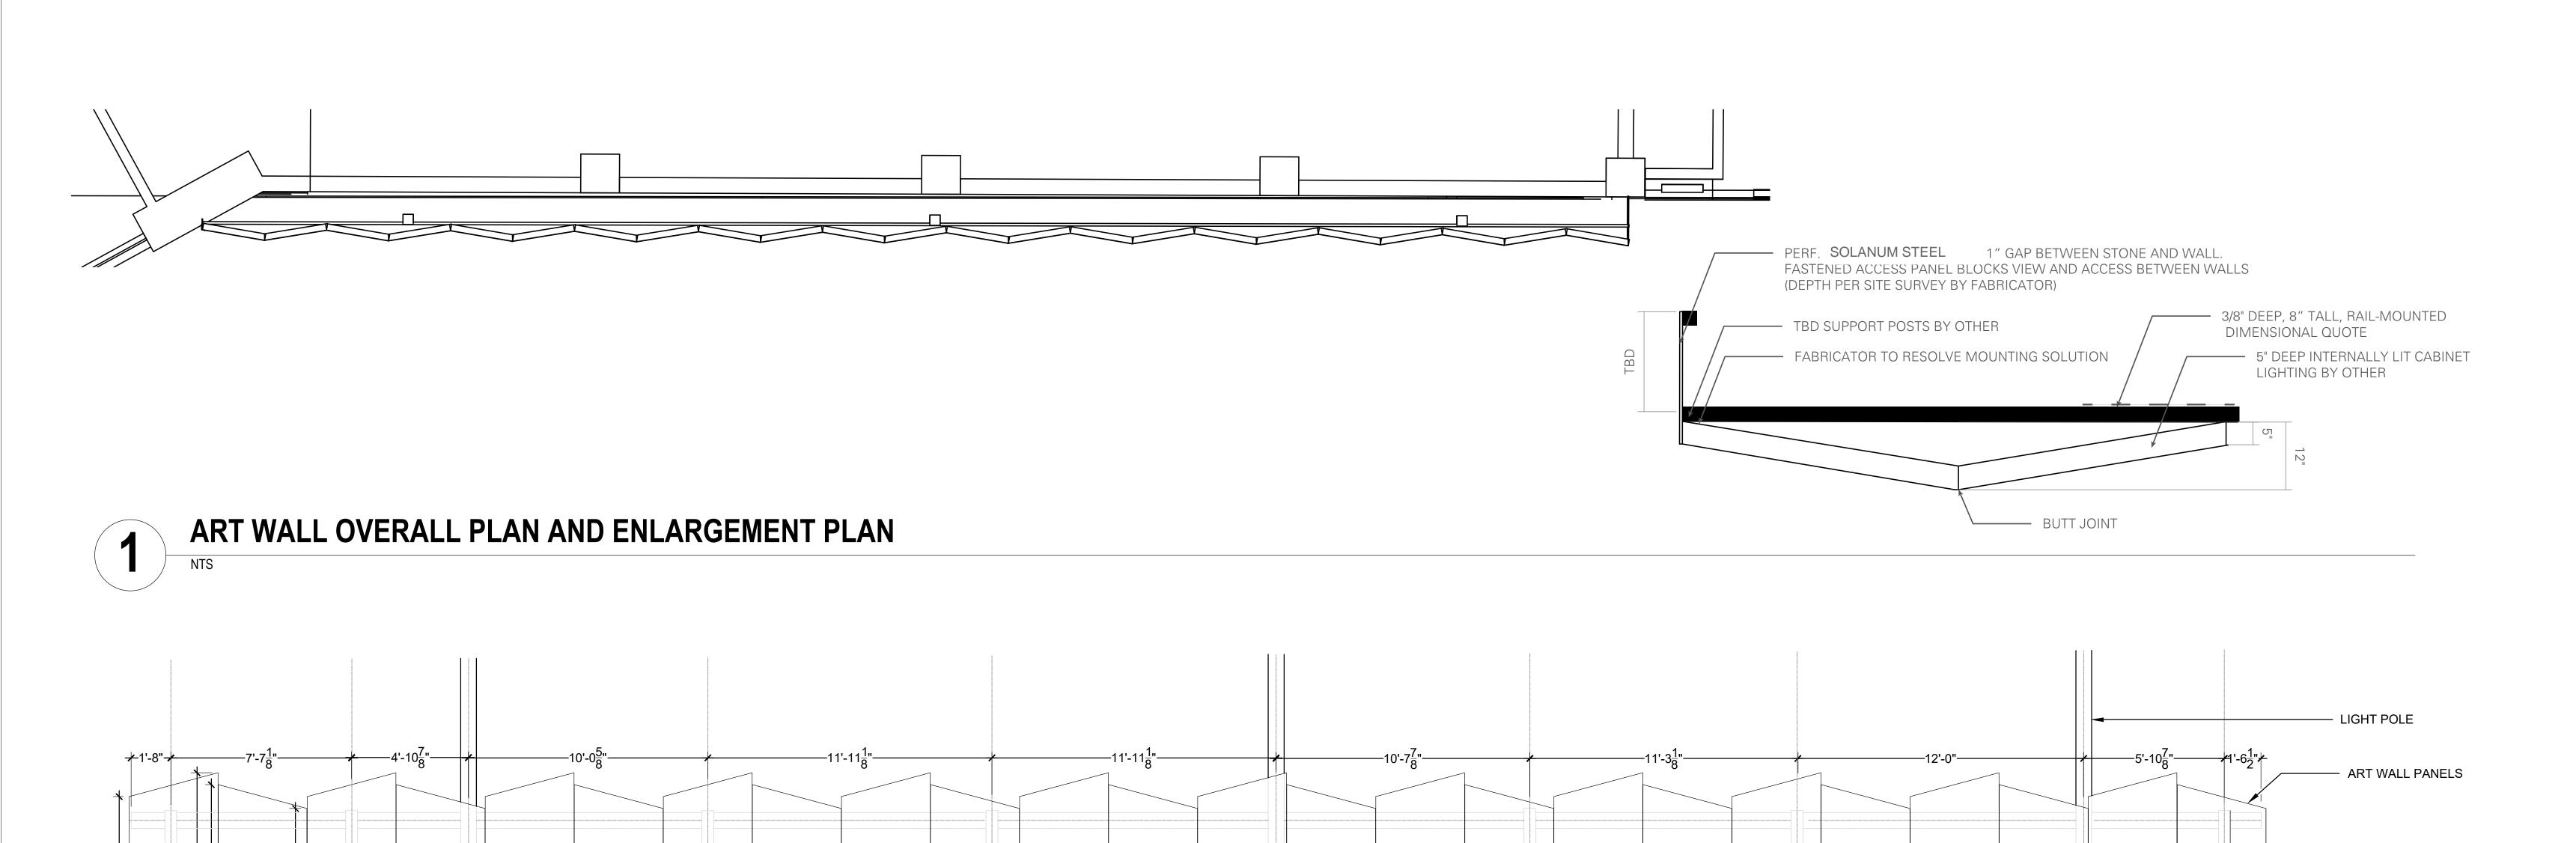

**ART WALL OVERALL ELEVATION** 

FG 5 CONCRETE

**ORIGINAL IMAGE - BASIS FOR ART** 

PERFORATED SOLANUM STEEL

ALTERRA east west partners

2305 Mount Werner Circle Steamboat Springs, CO 80487