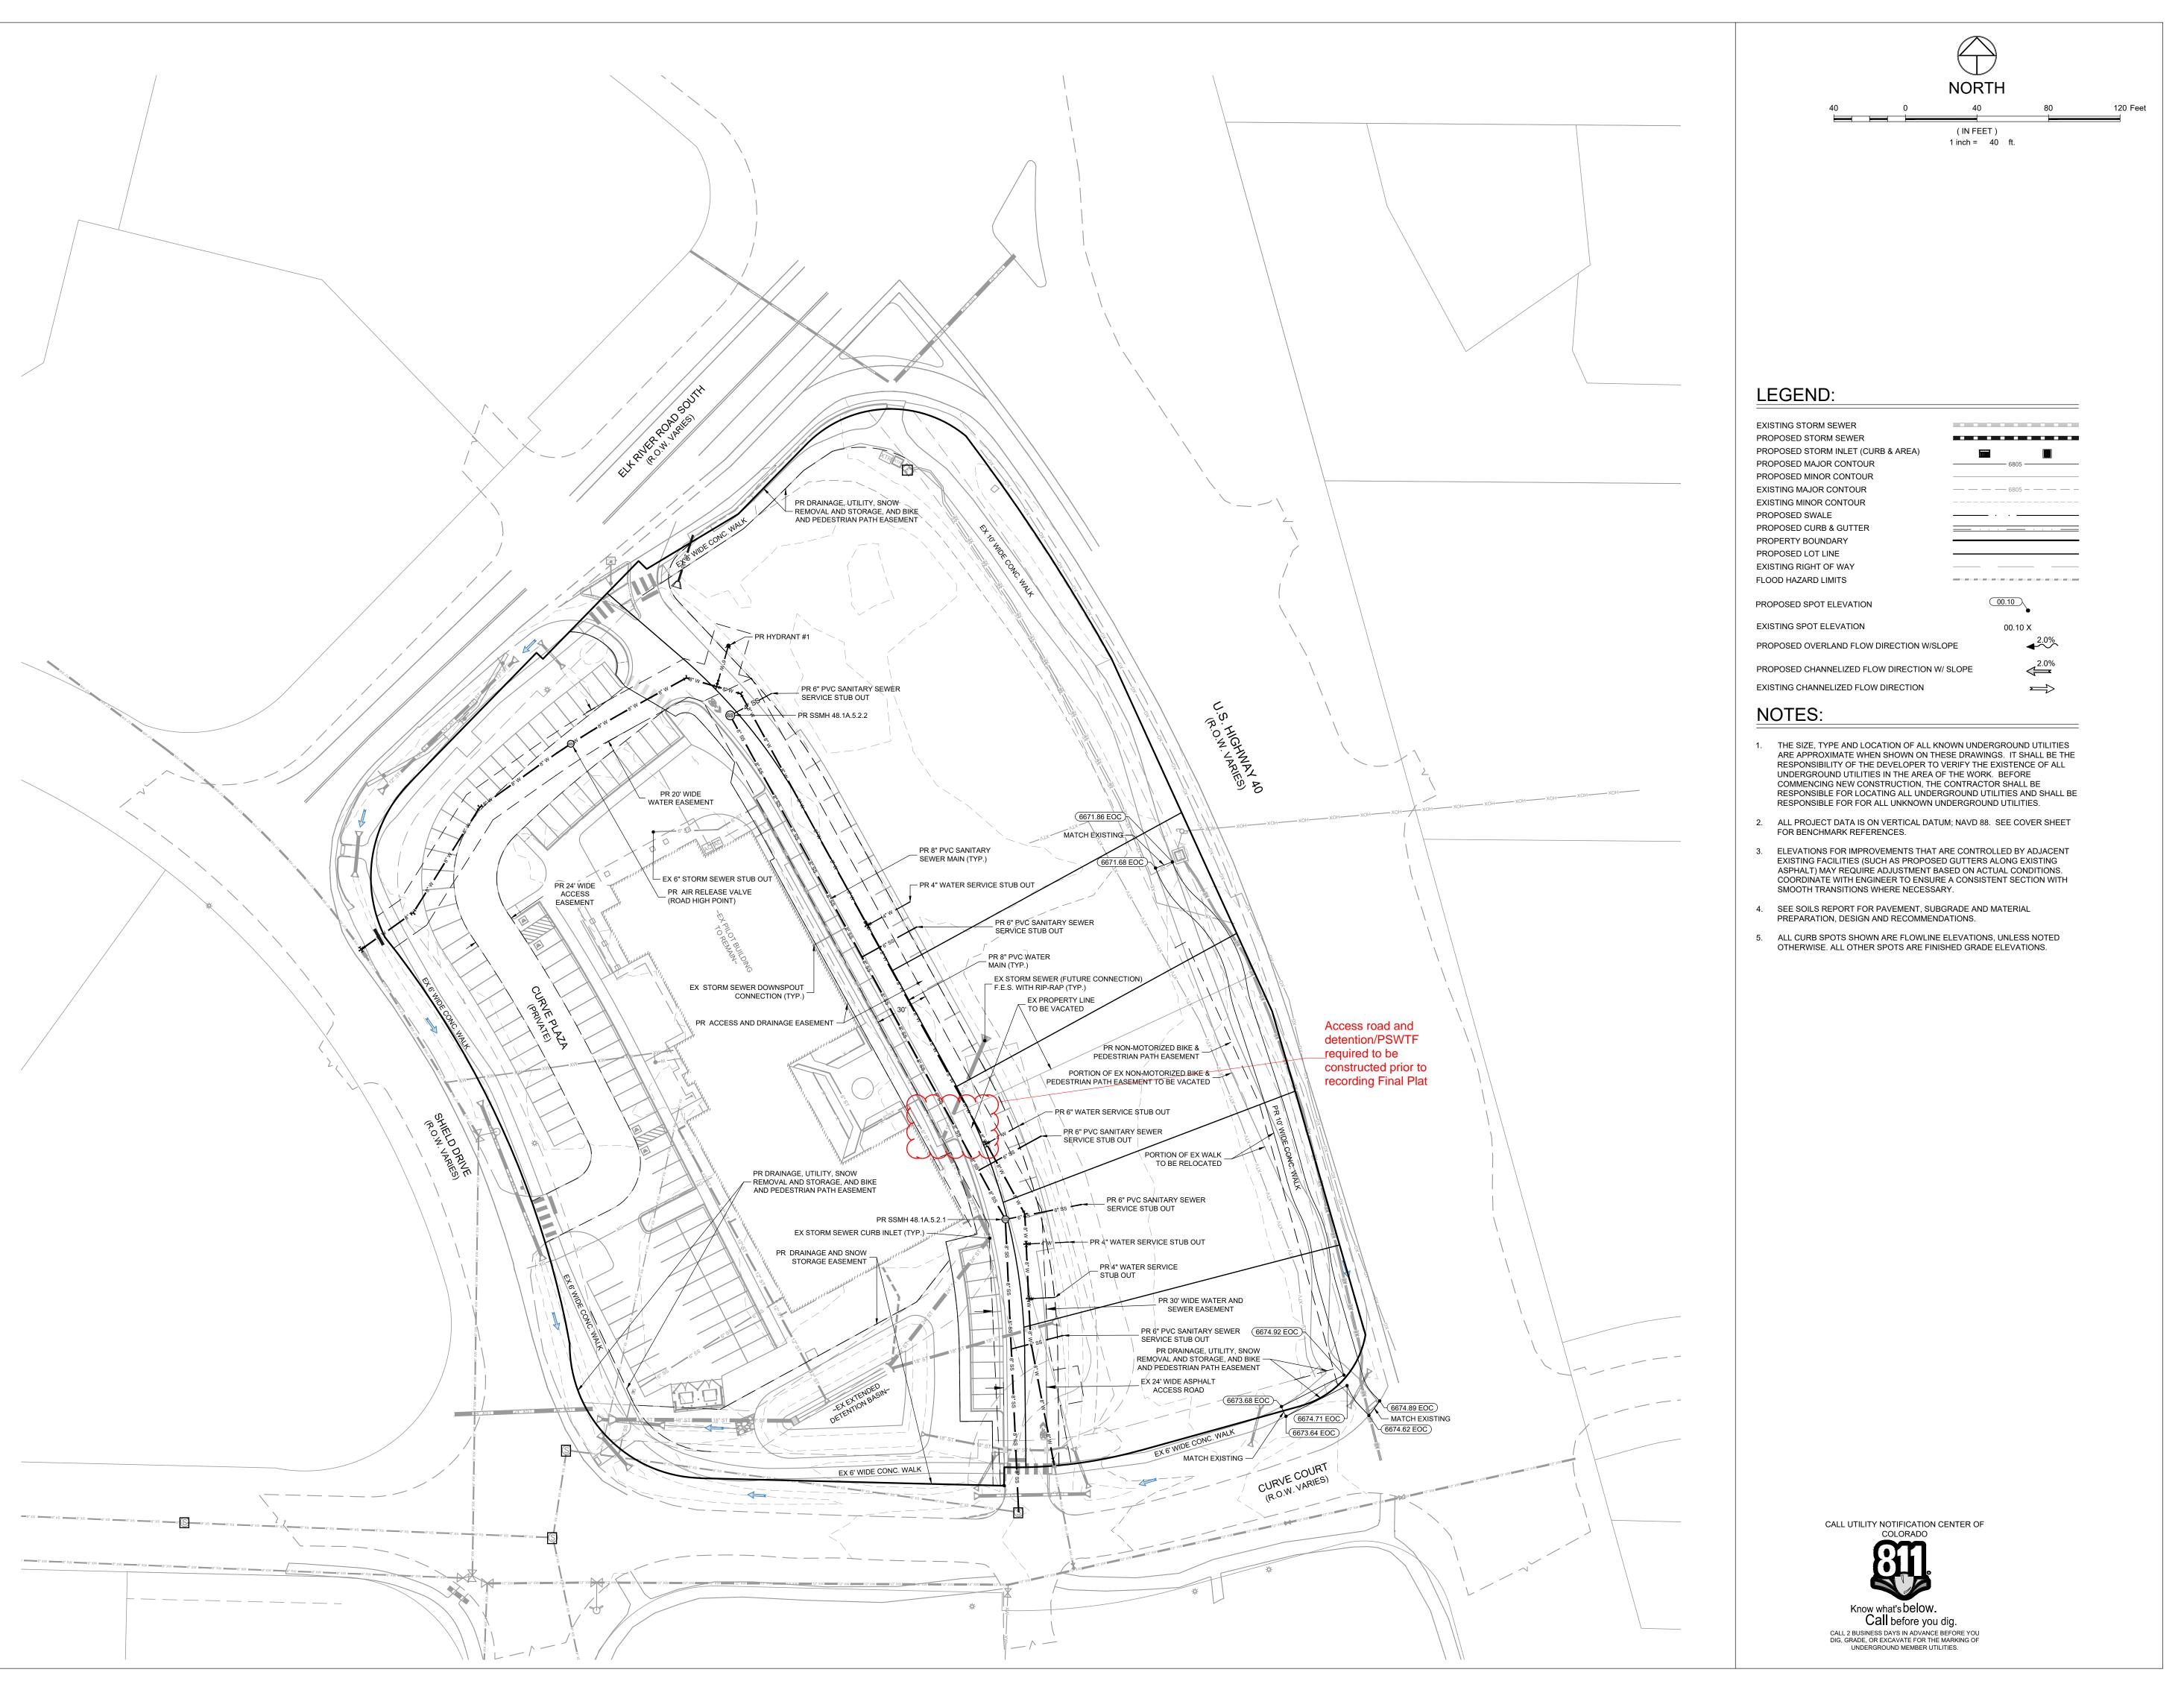

PO BOX 774943 STEAMBOAT SPRINGS, CO 80477

LANDSCAPE ARCHITECT

GENERAL CONTRACTOR

PROJECT LOCATION

STEAMBOAT BASECAMP

1901 CURVE PLAZA STEAMBOAT SPRINGS, CO 80487 DRAWING TITLE

PRELIMINARY SITE,
GRADING, DRAINAGE,
& UTILITY PLAN