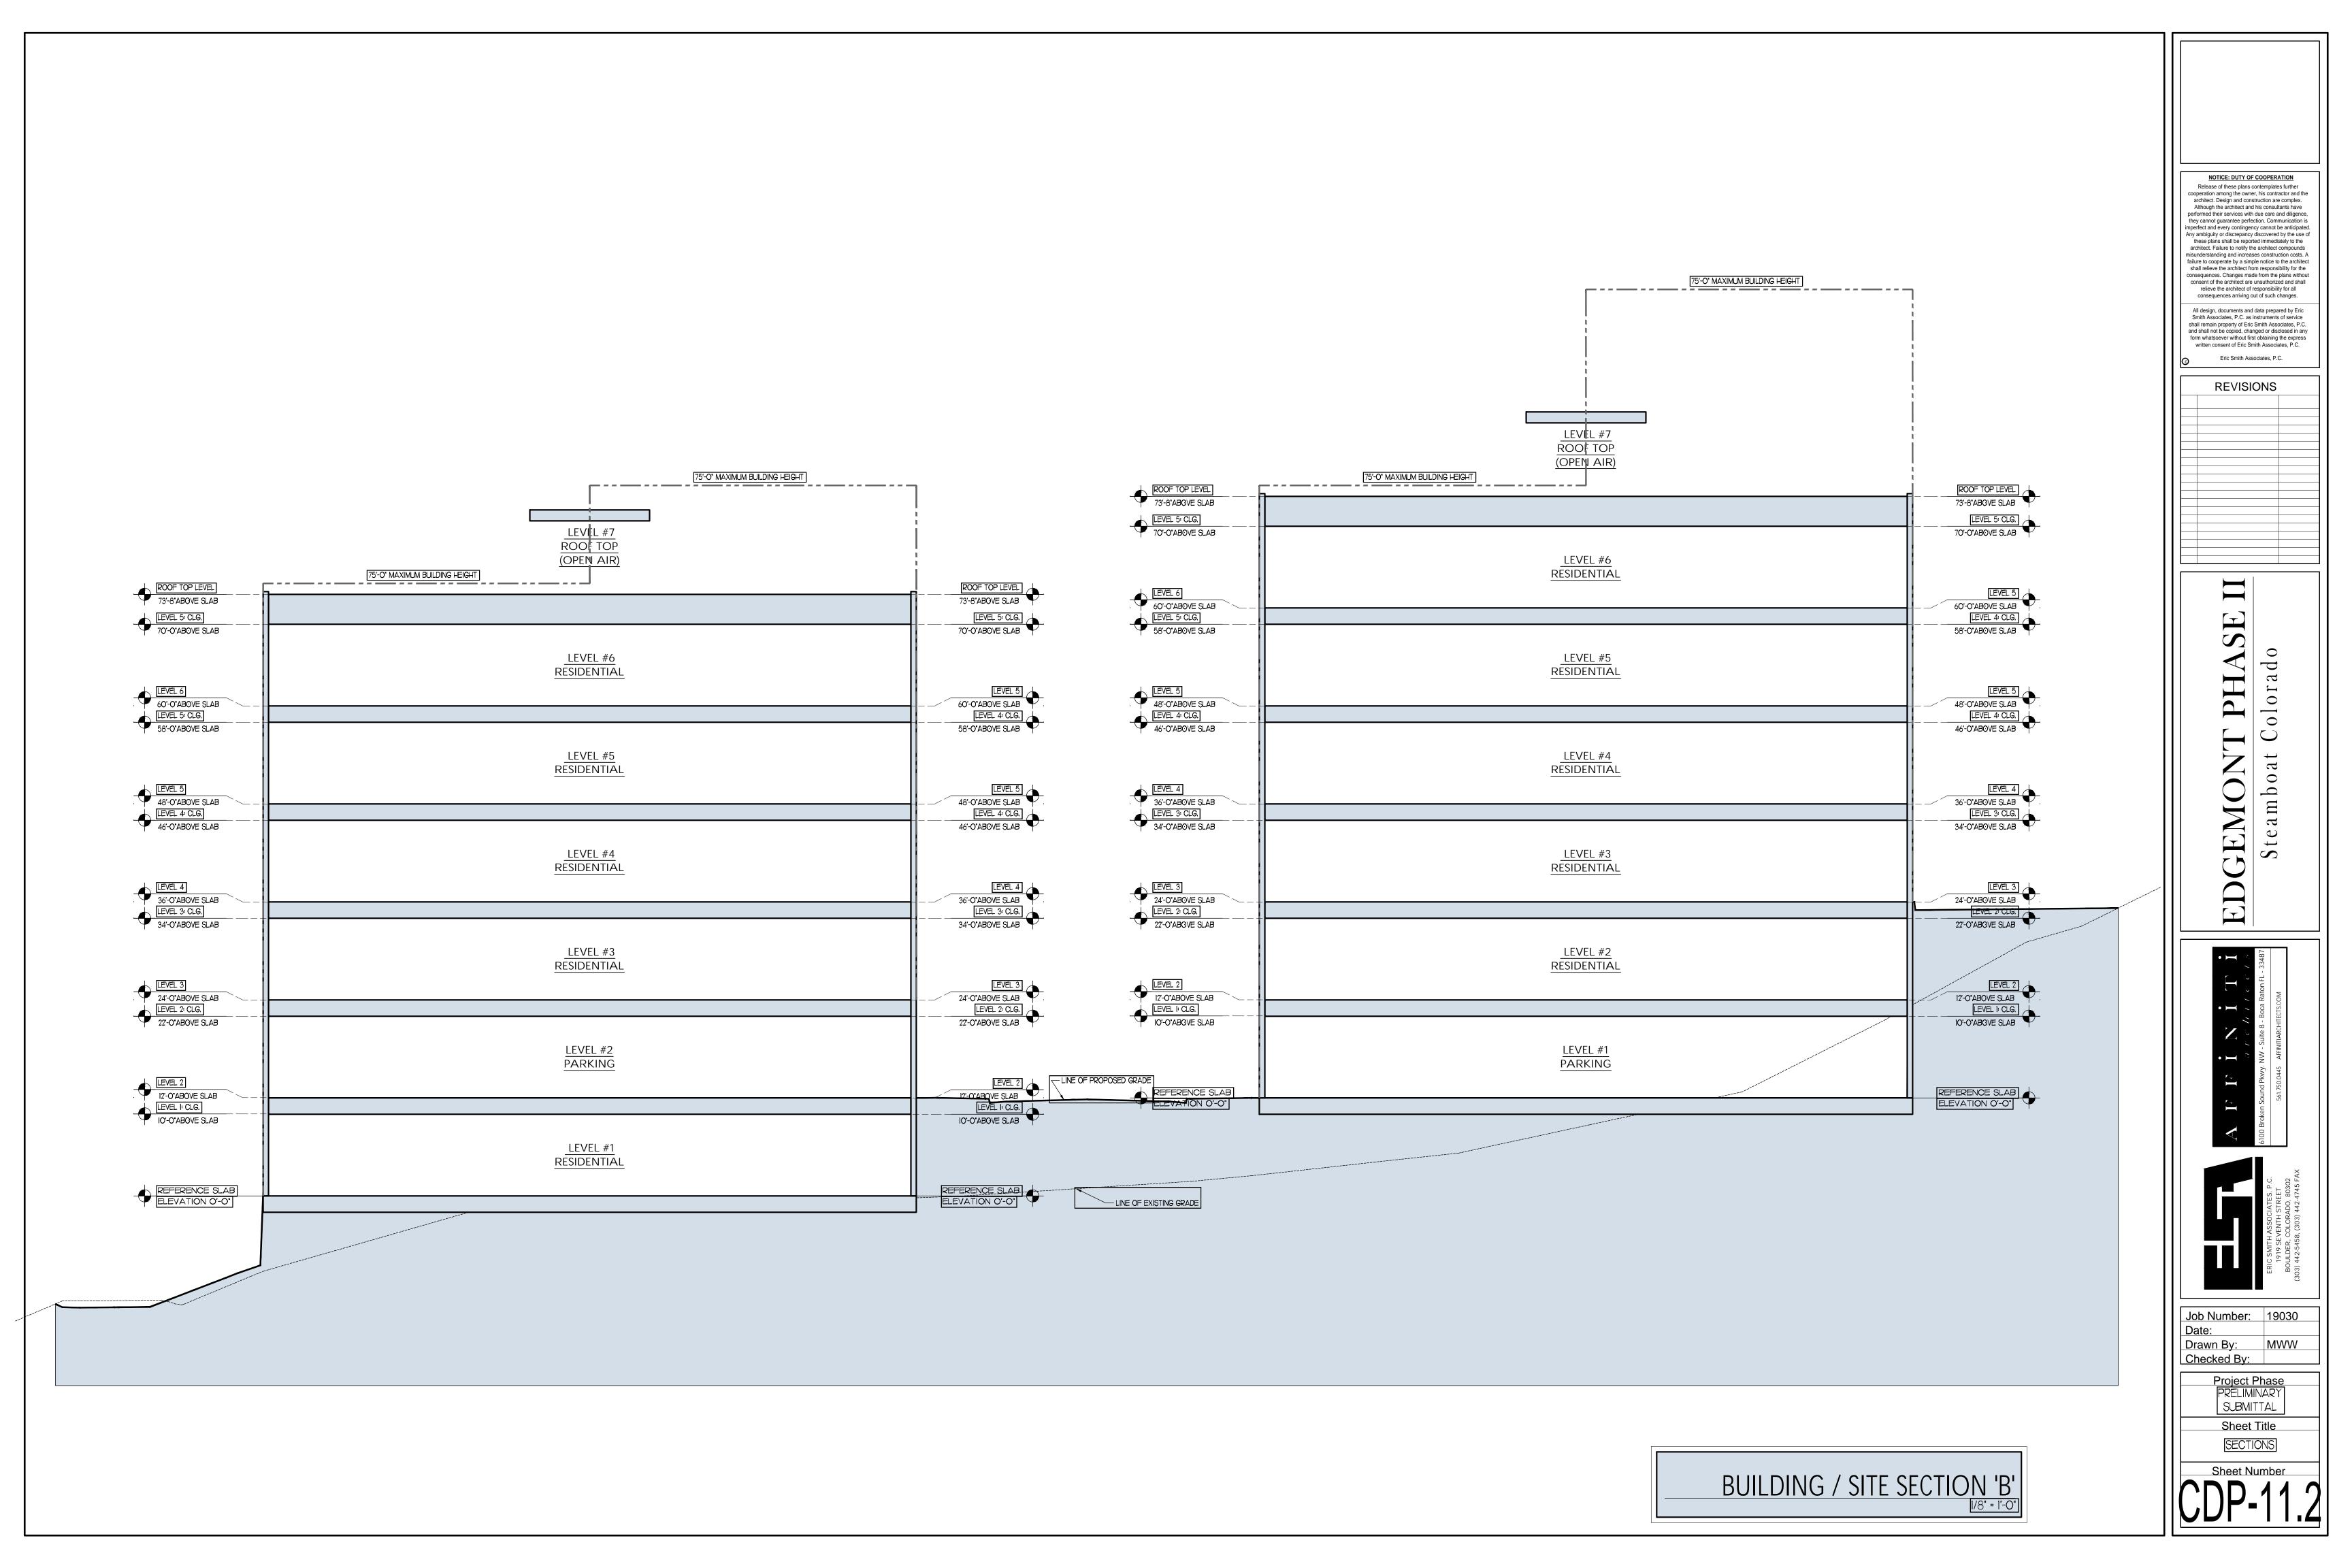

# ZONE DISTRICT REQUIREMENTS

| PROJECT SUMMARY TABLE        |                               | (Z                              | CONE DISTRICT: RR-2 |
|------------------------------|-------------------------------|---------------------------------|---------------------|
| GROSS FLOOR AREA(a)(b)       | 184,687 SF                    |                                 |                     |
| TOTAL BUILDING FOOTPRINTS    | 34,140 SF                     |                                 |                     |
| UNIT SIZE (GROSS)            | APPROX 1,900 SF for SMA       | LLER UNITS, 3,800SF for LARGER  | UNITS(c)            |
| NUMBER OF UNITS              | 35 MIN. ~ 57 MAX.             |                                 |                     |
| ZONING (EXISTING & PROPOSED) | RR-2 (EXISTING / NO CHA       | NGE PROPOSED)                   |                     |
| USE BREAKDOWN                | DESCRIPTION                   | SQUARE FOOTAGE                  | # OF UNITS          |
| PRINCIPAL USE                | RESIDENTIAL                   | 151,584 SF(d)                   |                     |
| ACCESSORY USE                | PARKING                       | 31,029 SF                       | -                   |
|                              | AMENITY                       | 2,074 SF                        |                     |
| STANDARDS                    | ZONE DISTRICT<br>REQUIREMENTS | PROPOSED                        | VARIANCE?<br>(Y/N)  |
| LOT AREA                     | NO MIN.                       | 3.27 ACRES (142,363 SF)         | -                   |
| LOT COVERAGE                 | 65% MAX.                      | 24%                             | -                   |
| FLOOR AREA RATIO             | NO MAX.                       |                                 | -                   |
| BUILDING HEIGHT              | 75' MAX.                      | LESS THAN 75'                   | -                   |
| FRONTAGE AREA HEIGHT         | N/A                           |                                 | -                   |
| FRONT SETBACK                | VARIABLE                      | VARIABLE                        | -                   |
| SIDE SETBACK                 | VARIABLE                      | VARIABLE                        | -                   |
| UPPER STORY SETBACK          | N/A                           |                                 | -                   |
| REAR SETBACK                 | VARIABLE                      | VARIABLE                        | -                   |
| SECOND STORY INTENSITY       | N/A                           |                                 | -                   |
| PARKING                      | 1 & 0.5 SPACE/UNIT(e)         | APPROX. 1.25 ~ 2.00 PER UNIT(f) | -                   |
| SNOW STORAGE                 | 1 SF / 2 SF PAVED AREA        | , SQ. FT(g)                     | _                   |