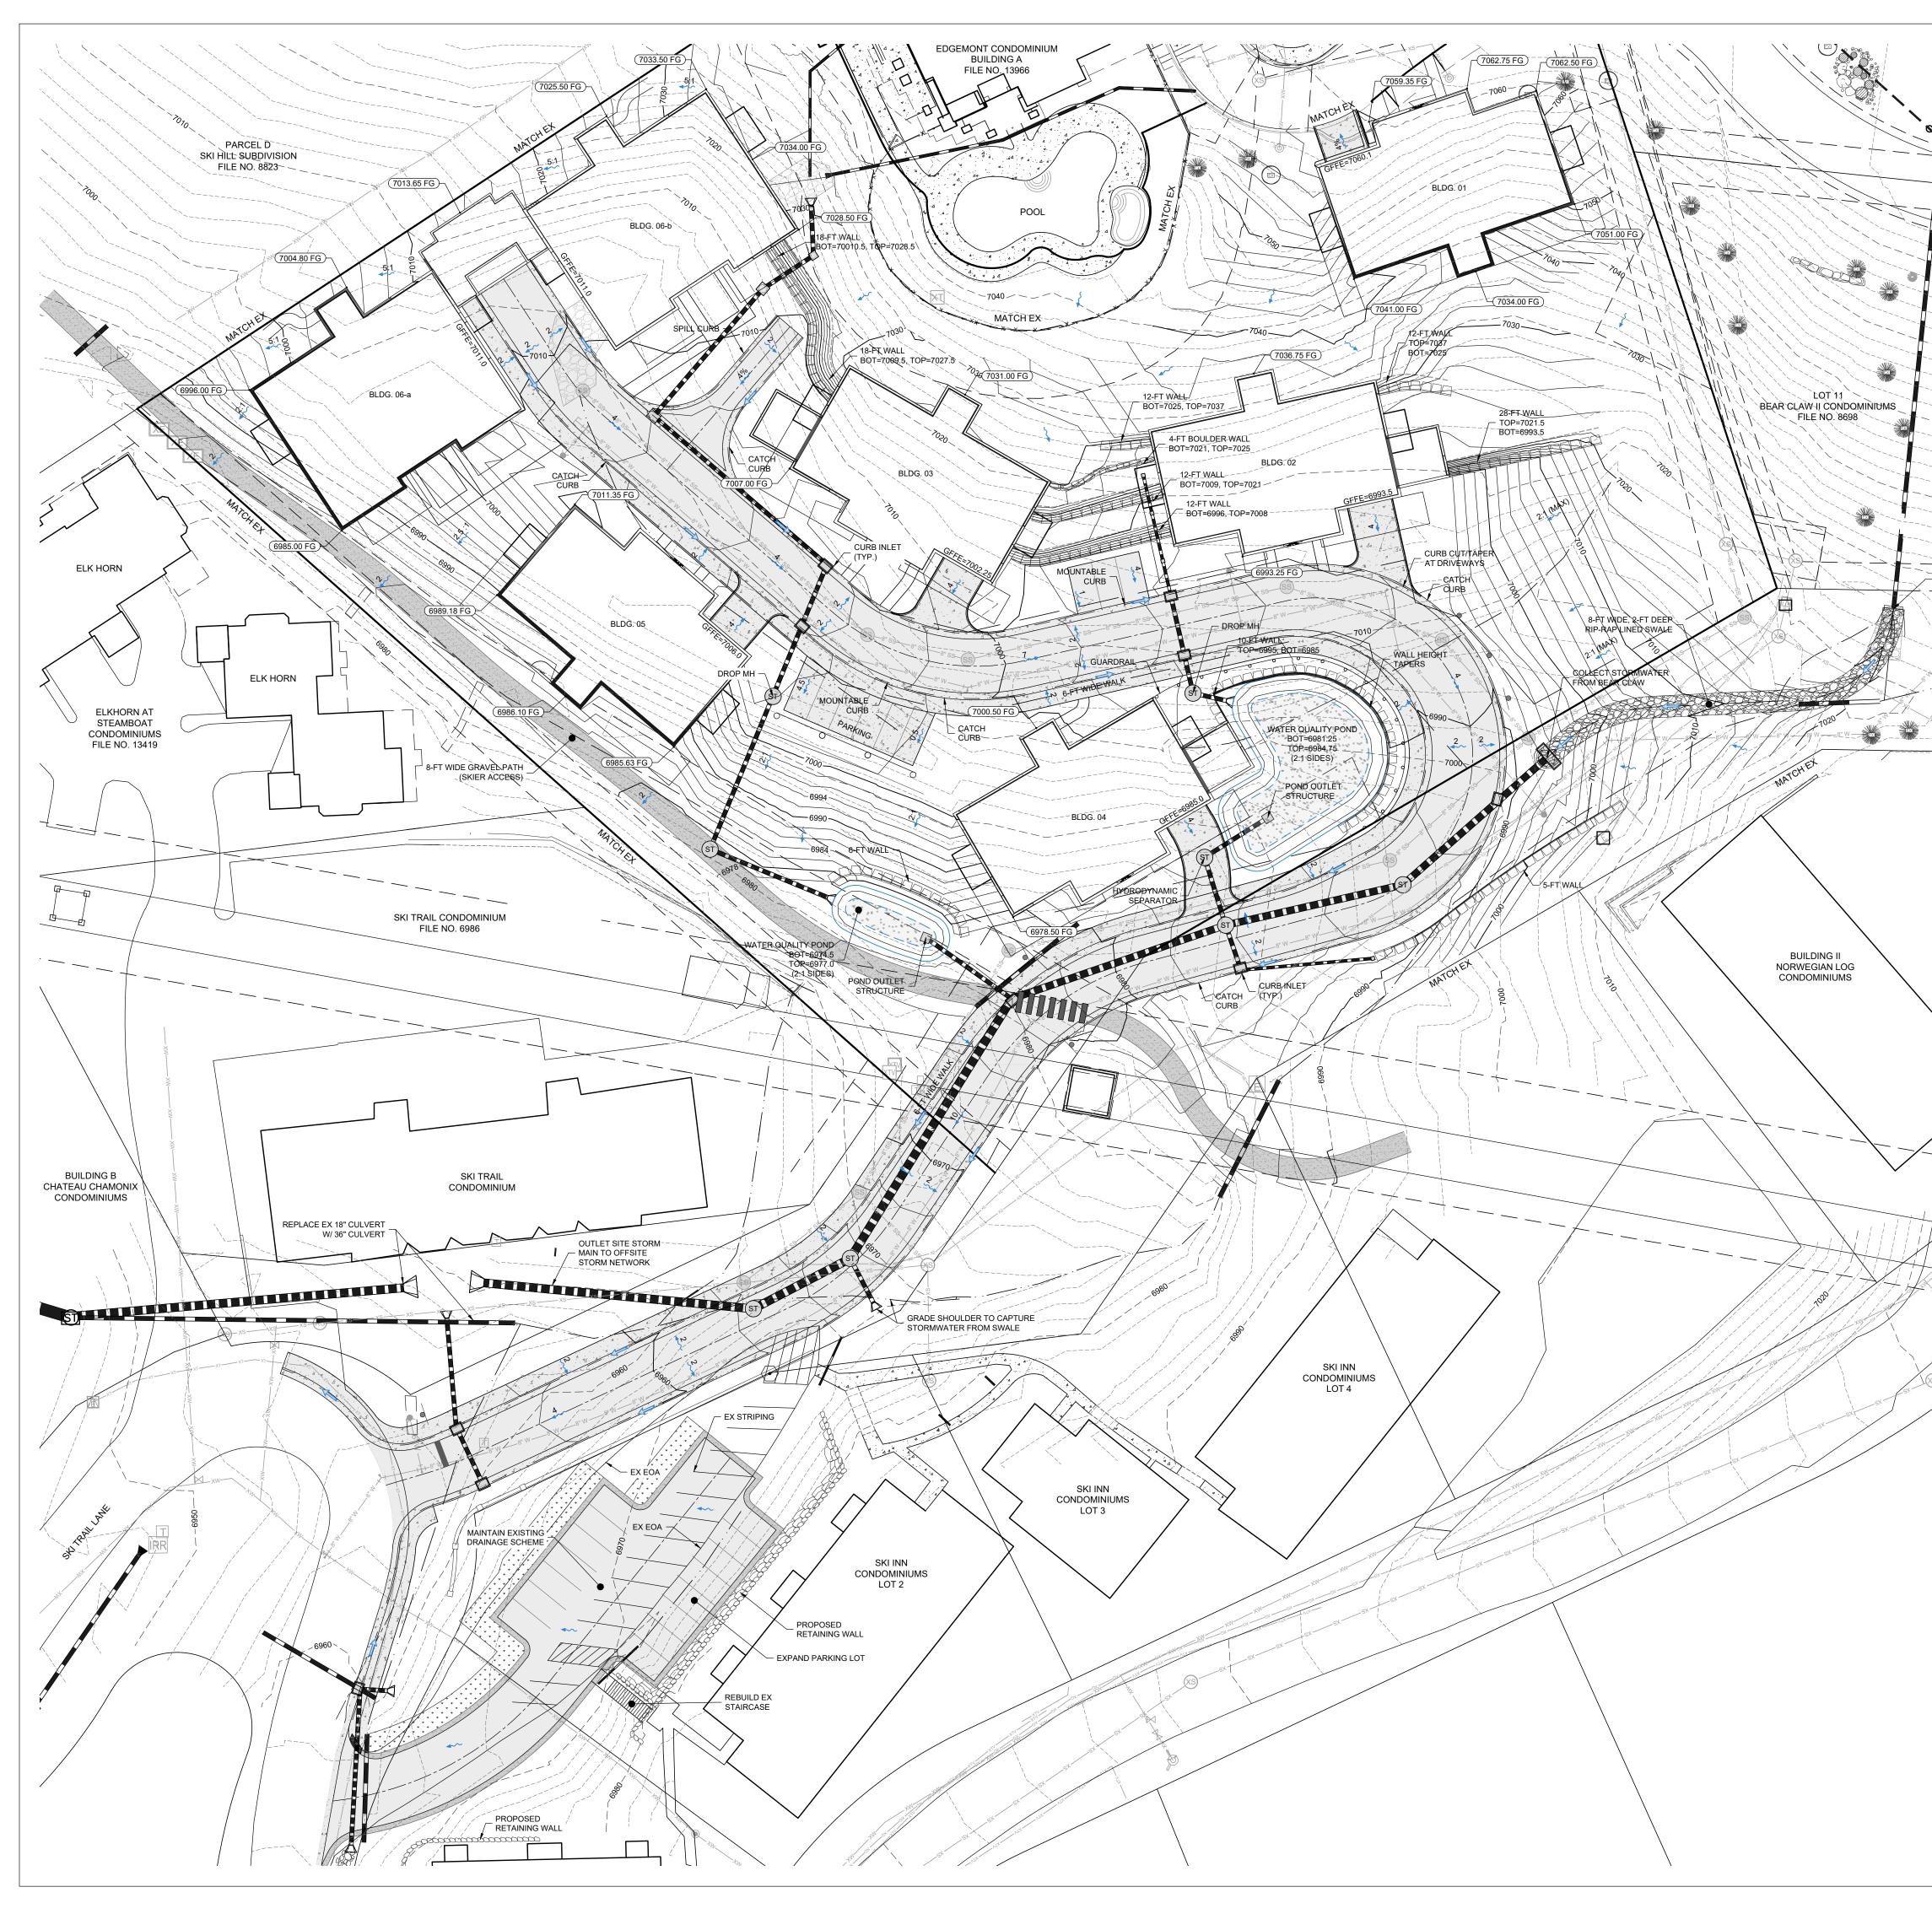

ATE ACCESS", APPURTENANT TO PARCEL A ABOVE, AS DEPICTED ON THE MAP OF EDGEMONT CONDOMINIUM - BUILDING A RECORDED DECEMBER 16,2009 UNDER RECEPTION NO. 694320, WHICH MAP IS FILED AS FILE NO. 13966, AND AS DECLARED AND ESTABLISHED BY DECLARATION OF EASEMENT RECORDED DECEMBER 16, 2009 UNDER RECEPTION NO. 694325.

### PARCEL 2:

THAT PORTION OF THE "OUT LOT" ABUTTING LOT 8, BLOCK 2, SKI TRAIL SUBDIVISION, FILING NO. 3 AND EXTENDING EASTERLY FROM THE WESTERLY LINE OF SAID LOT 8, EXTENDED SOUTHERLY TO THE NORTHERLY LINE OF SKI TRAIL LANE, COUNTY OF ROUTT, STATE OF COLORADO.





DRAWING FILENAME: P:2471-001/DWGs/Production Drawings/2471-001-Utility.dwg LAYOUT NAME: Layoutt DATE: Nov 14, 2019 - 2:57pm CAD OF LIST OF KREFS: 1221-1011-x1liii11/2471-001-x75-1611/2471-001-x51ki httirt Lani 154OPDERR



DRAWING FILENAME: P.2471-001/DWGs/Production Drawings/2471-001-Grading & Drainage.dwg LAYOUT NAME: Layourt DATE: Nov 14, 2019 - 3:16pm CAD OP LIST OF VREES: P2471-001-241-401-255-441 P2471-001-2614a1 NetORDERI I 4:2420-01 Participation (12471-001-2414a





| PRC                 | DAT |    | DR/         |   | CHE                     |  |
|---------------------|-----|----|-------------|---|-------------------------|--|
| Edgemont - Phase II |     |    | Collceptual |   | Grading & Urainage Flan |  |
|                     | S   | HE | ET          |   |                         |  |
| C                   |     | 3  | 80          | ) | 0                       |  |

Of Sheets



DRAWING FILENAME: P.12471-001\DWGs\Production Drawings/2471-001-PlanProfile.dwg LAYOUT NAME: C.400 DATE: Nov 14, 201