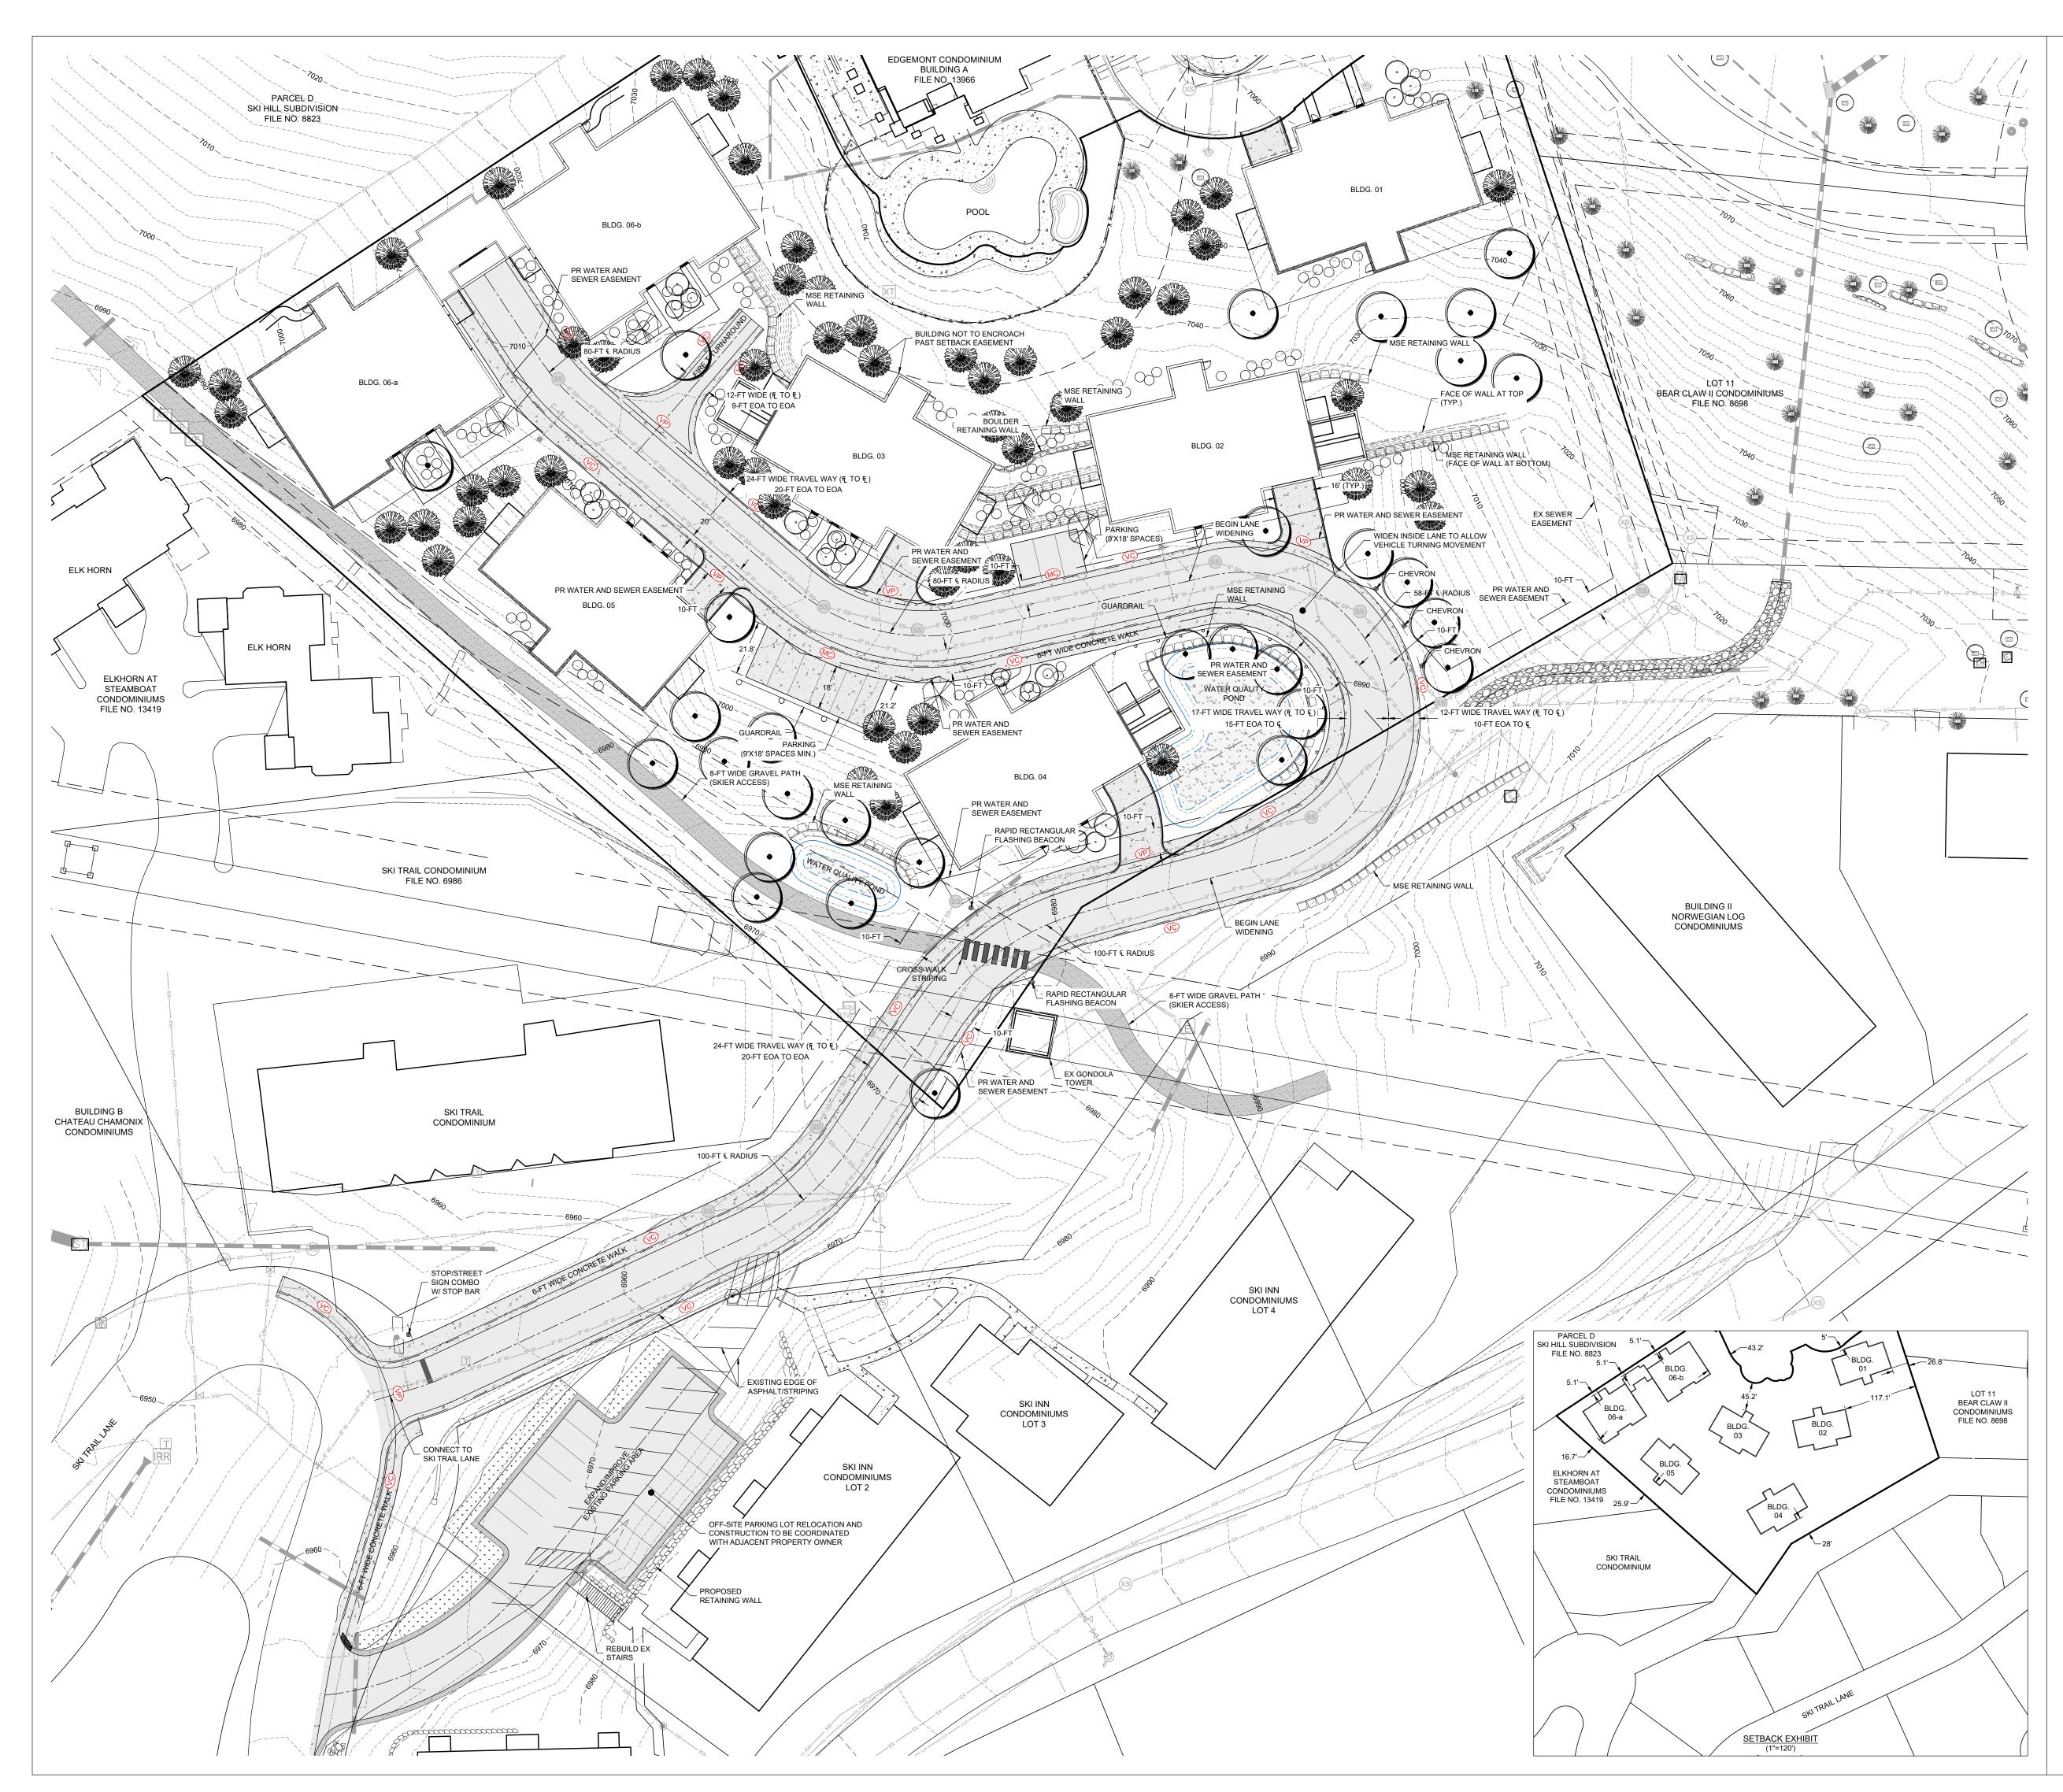

# ZONE DISTRICT REQUIREMENTS

| PROJECT SUMMARY TABLE        |                               | (Z                              | CONE DISTRICT: RR-2 |
|------------------------------|-------------------------------|---------------------------------|---------------------|
| GROSS FLOOR AREA(a)(b)       | 184,687 SF                    |                                 |                     |
| TOTAL BUILDING FOOTPRINTS    | 34,140 SF                     |                                 |                     |
| UNIT SIZE (GROSS)            | APPROX 1,900 SF for SMA       | LLER UNITS, 3,800SF for LARGER  | UNITS(c)            |
| NUMBER OF UNITS              | 35 MIN. ~ 57 MAX.             |                                 |                     |
| ZONING (EXISTING & PROPOSED) | RR-2 (EXISTING / NO CHA       | NGE PROPOSED)                   |                     |
| USE BREAKDOWN                | DESCRIPTION                   | SQUARE FOOTAGE                  | # OF UNITS          |
| PRINCIPAL USE                | RESIDENTIAL                   | 151,584 SF(d)                   |                     |
| ACCESSORY USE                | PARKING                       | 31,029 SF                       | -                   |
|                              | AMENITY                       | 2,074 SF                        |                     |
| STANDARDS                    | ZONE DISTRICT<br>REQUIREMENTS | PROPOSED                        | VARIANCE?<br>(Y/N)  |
| LOT AREA                     | NO MIN.                       | 3.27 ACRES (142,363 SF)         | -                   |
| LOT COVERAGE                 | 65% MAX.                      | 24%                             | -                   |
| FLOOR AREA RATIO             | NO MAX.                       |                                 | -                   |
| BUILDING HEIGHT              | 75' MAX.                      | LESS THAN 75'                   | -                   |
| FRONTAGE AREA HEIGHT         | N/A                           |                                 | -                   |
| FRONT SETBACK                | VARIABLE                      | VARIABLE                        | -                   |
| SIDE SETBACK                 | VARIABLE                      | VARIABLE                        | -                   |
| UPPER STORY SETBACK          | N/A                           |                                 | -                   |
| REAR SETBACK                 | VARIABLE                      | VARIABLE                        | -                   |
| SECOND STORY INTENSITY       | N/A                           |                                 | -                   |
| PARKING                      | 1 & 0.5 SPACE/UNIT(e)         | APPROX. 1.25 ~ 2.00 PER UNIT(f) | -                   |
| SNOW STORAGE                 | 1 SF / 2 SF PAVED AREA        | , SQ. FT(g)                     | _                   |

a. AREAS ARE BASED ON SBS CDC FLOOR AREA DEFINITIONS.
b. BASED ON SBS CDC FLOOR AREA DEFINITIONS, AREA SHOWN DOES NOT INCLUDE THE INDIVIDUAL UNIT DECKS / PATIOS AND THE EXTERIOR STAIRS BETWEEN UNITS 2, 3 & 4. c. n/a

d. n/a

e. SBS CDC TABLE 300-1 MULTIPLE-FAMILY RESIDENTIAL - ABOVE GROUND = 1 PER DU / UNDERGROUND = 0.5 PER DU f. n/a

g. n/a