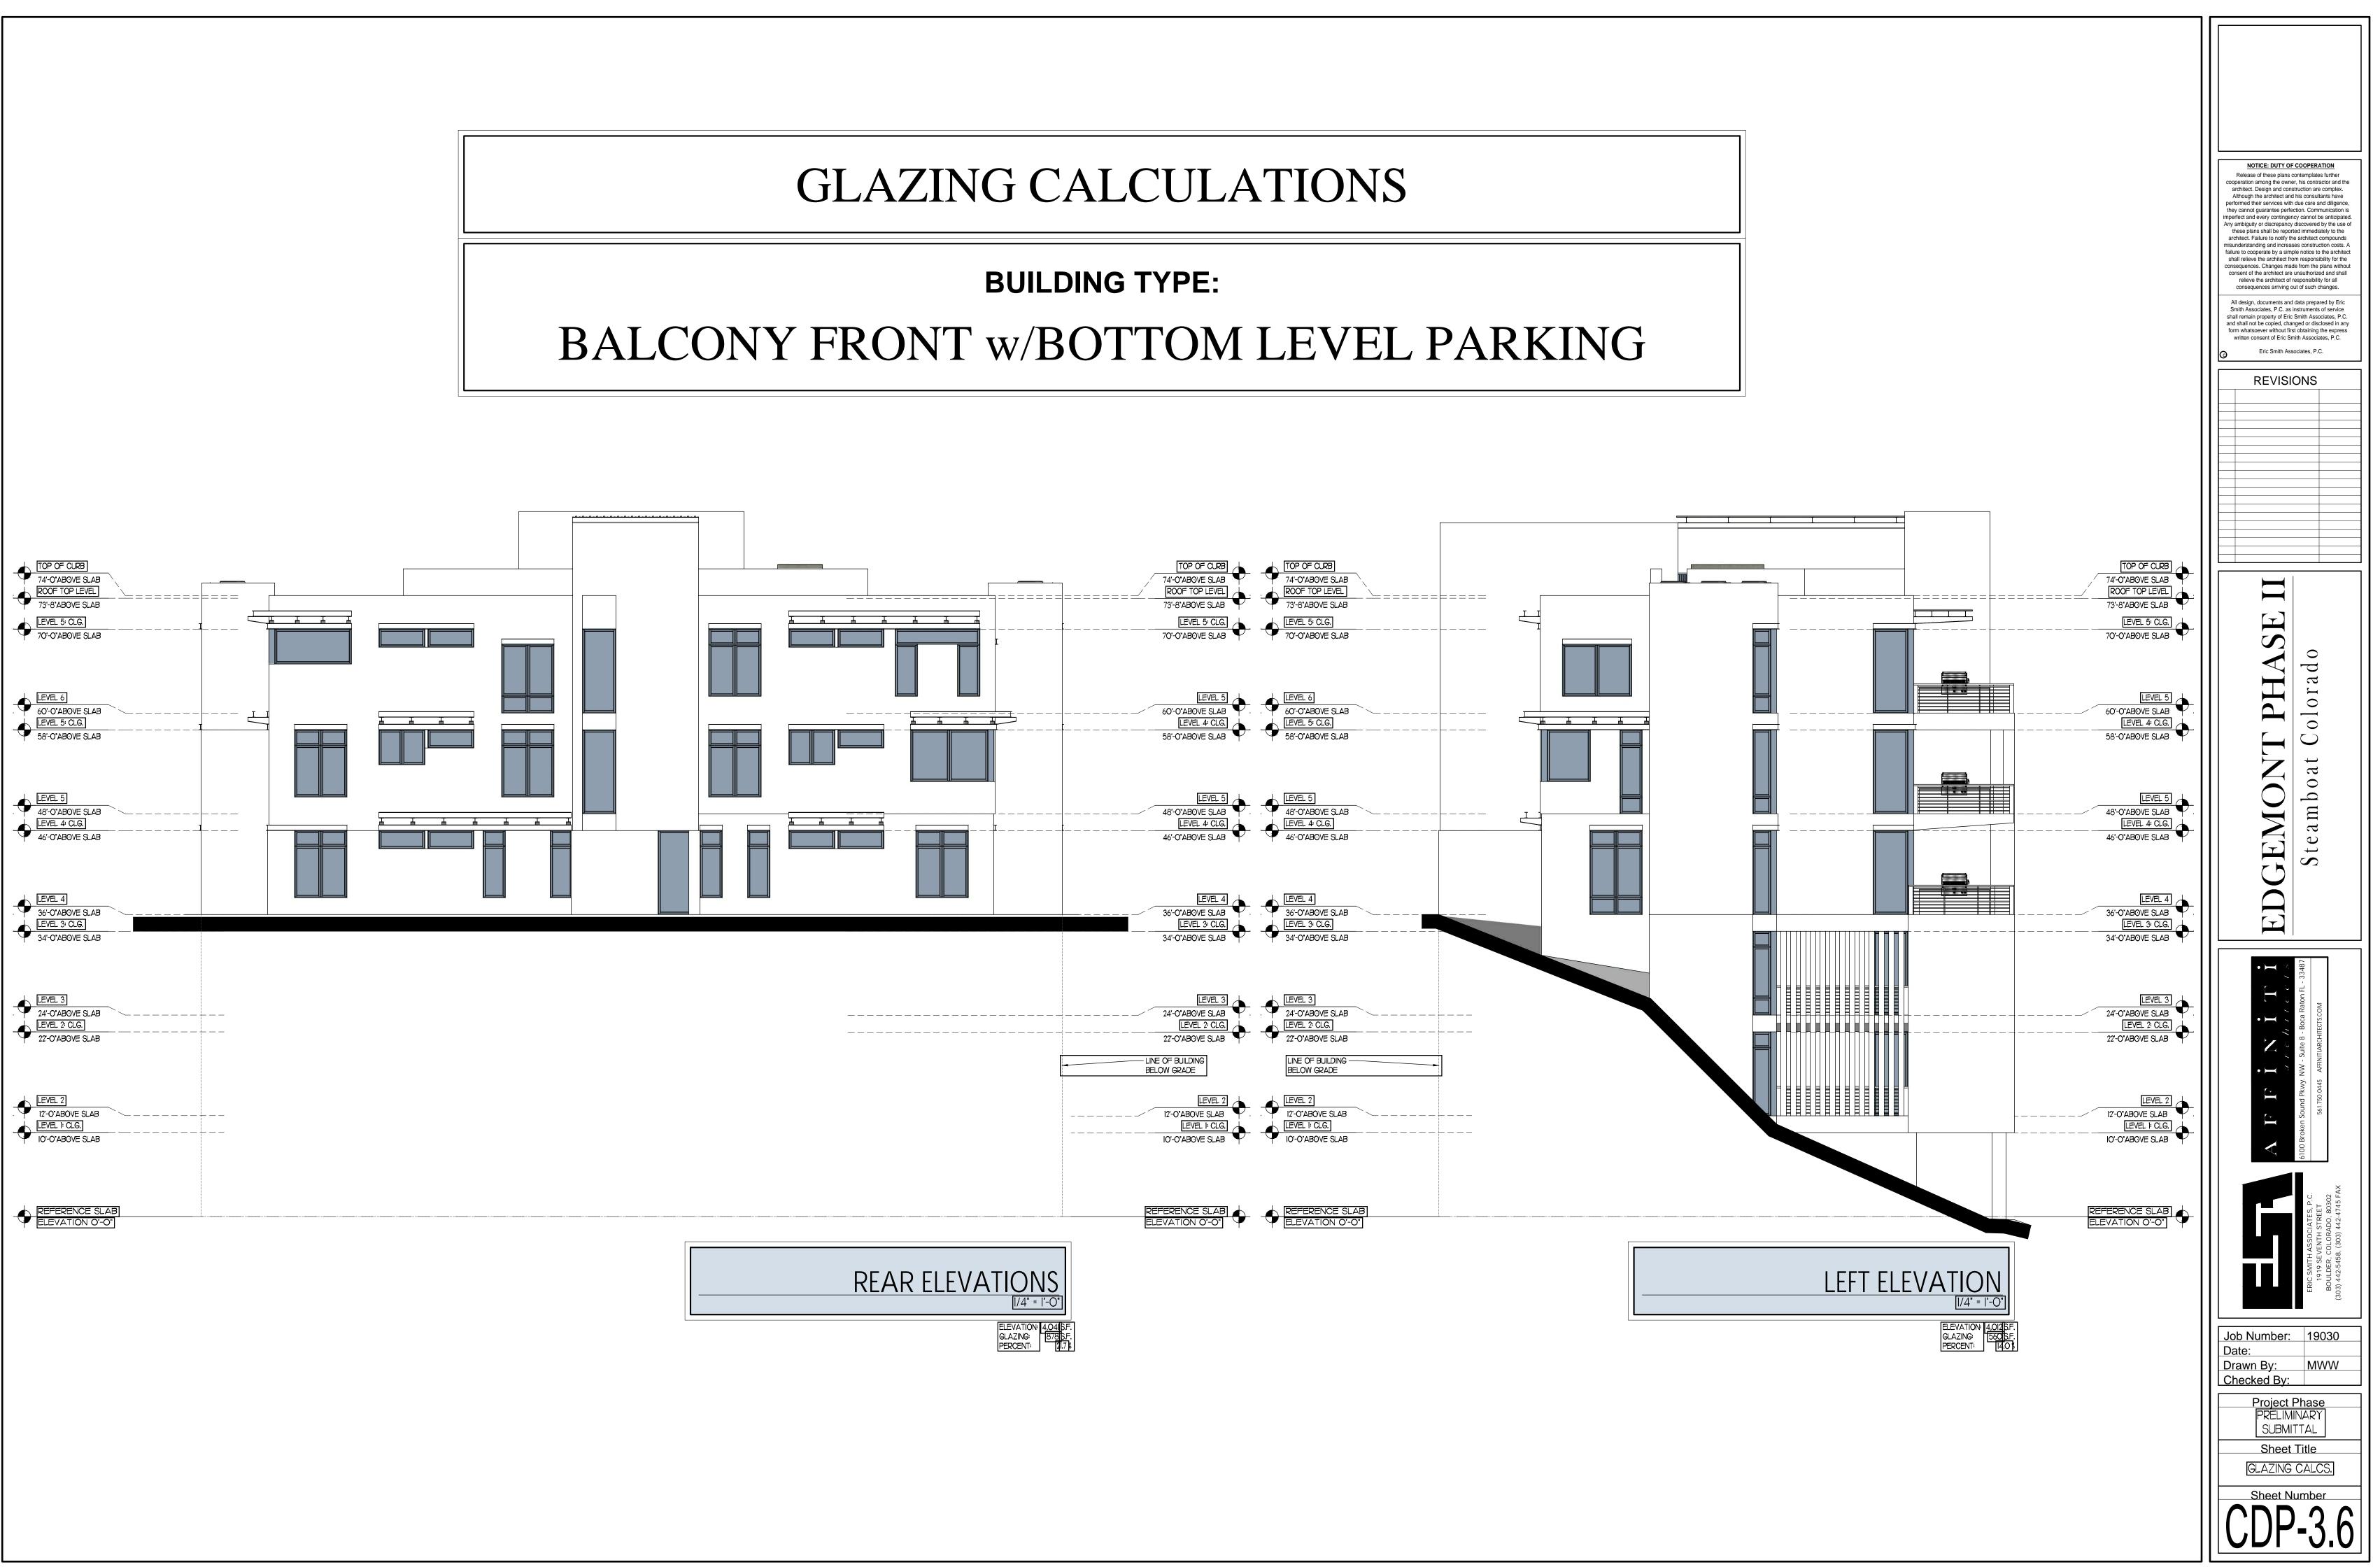

# BUILDING TYPE: BALCONY FRONT W/BOTTOM LEVEL PARKING

# **BUILDING TYPE:** BALCONY FRONT w/BOTTOM LEVEL PARKING