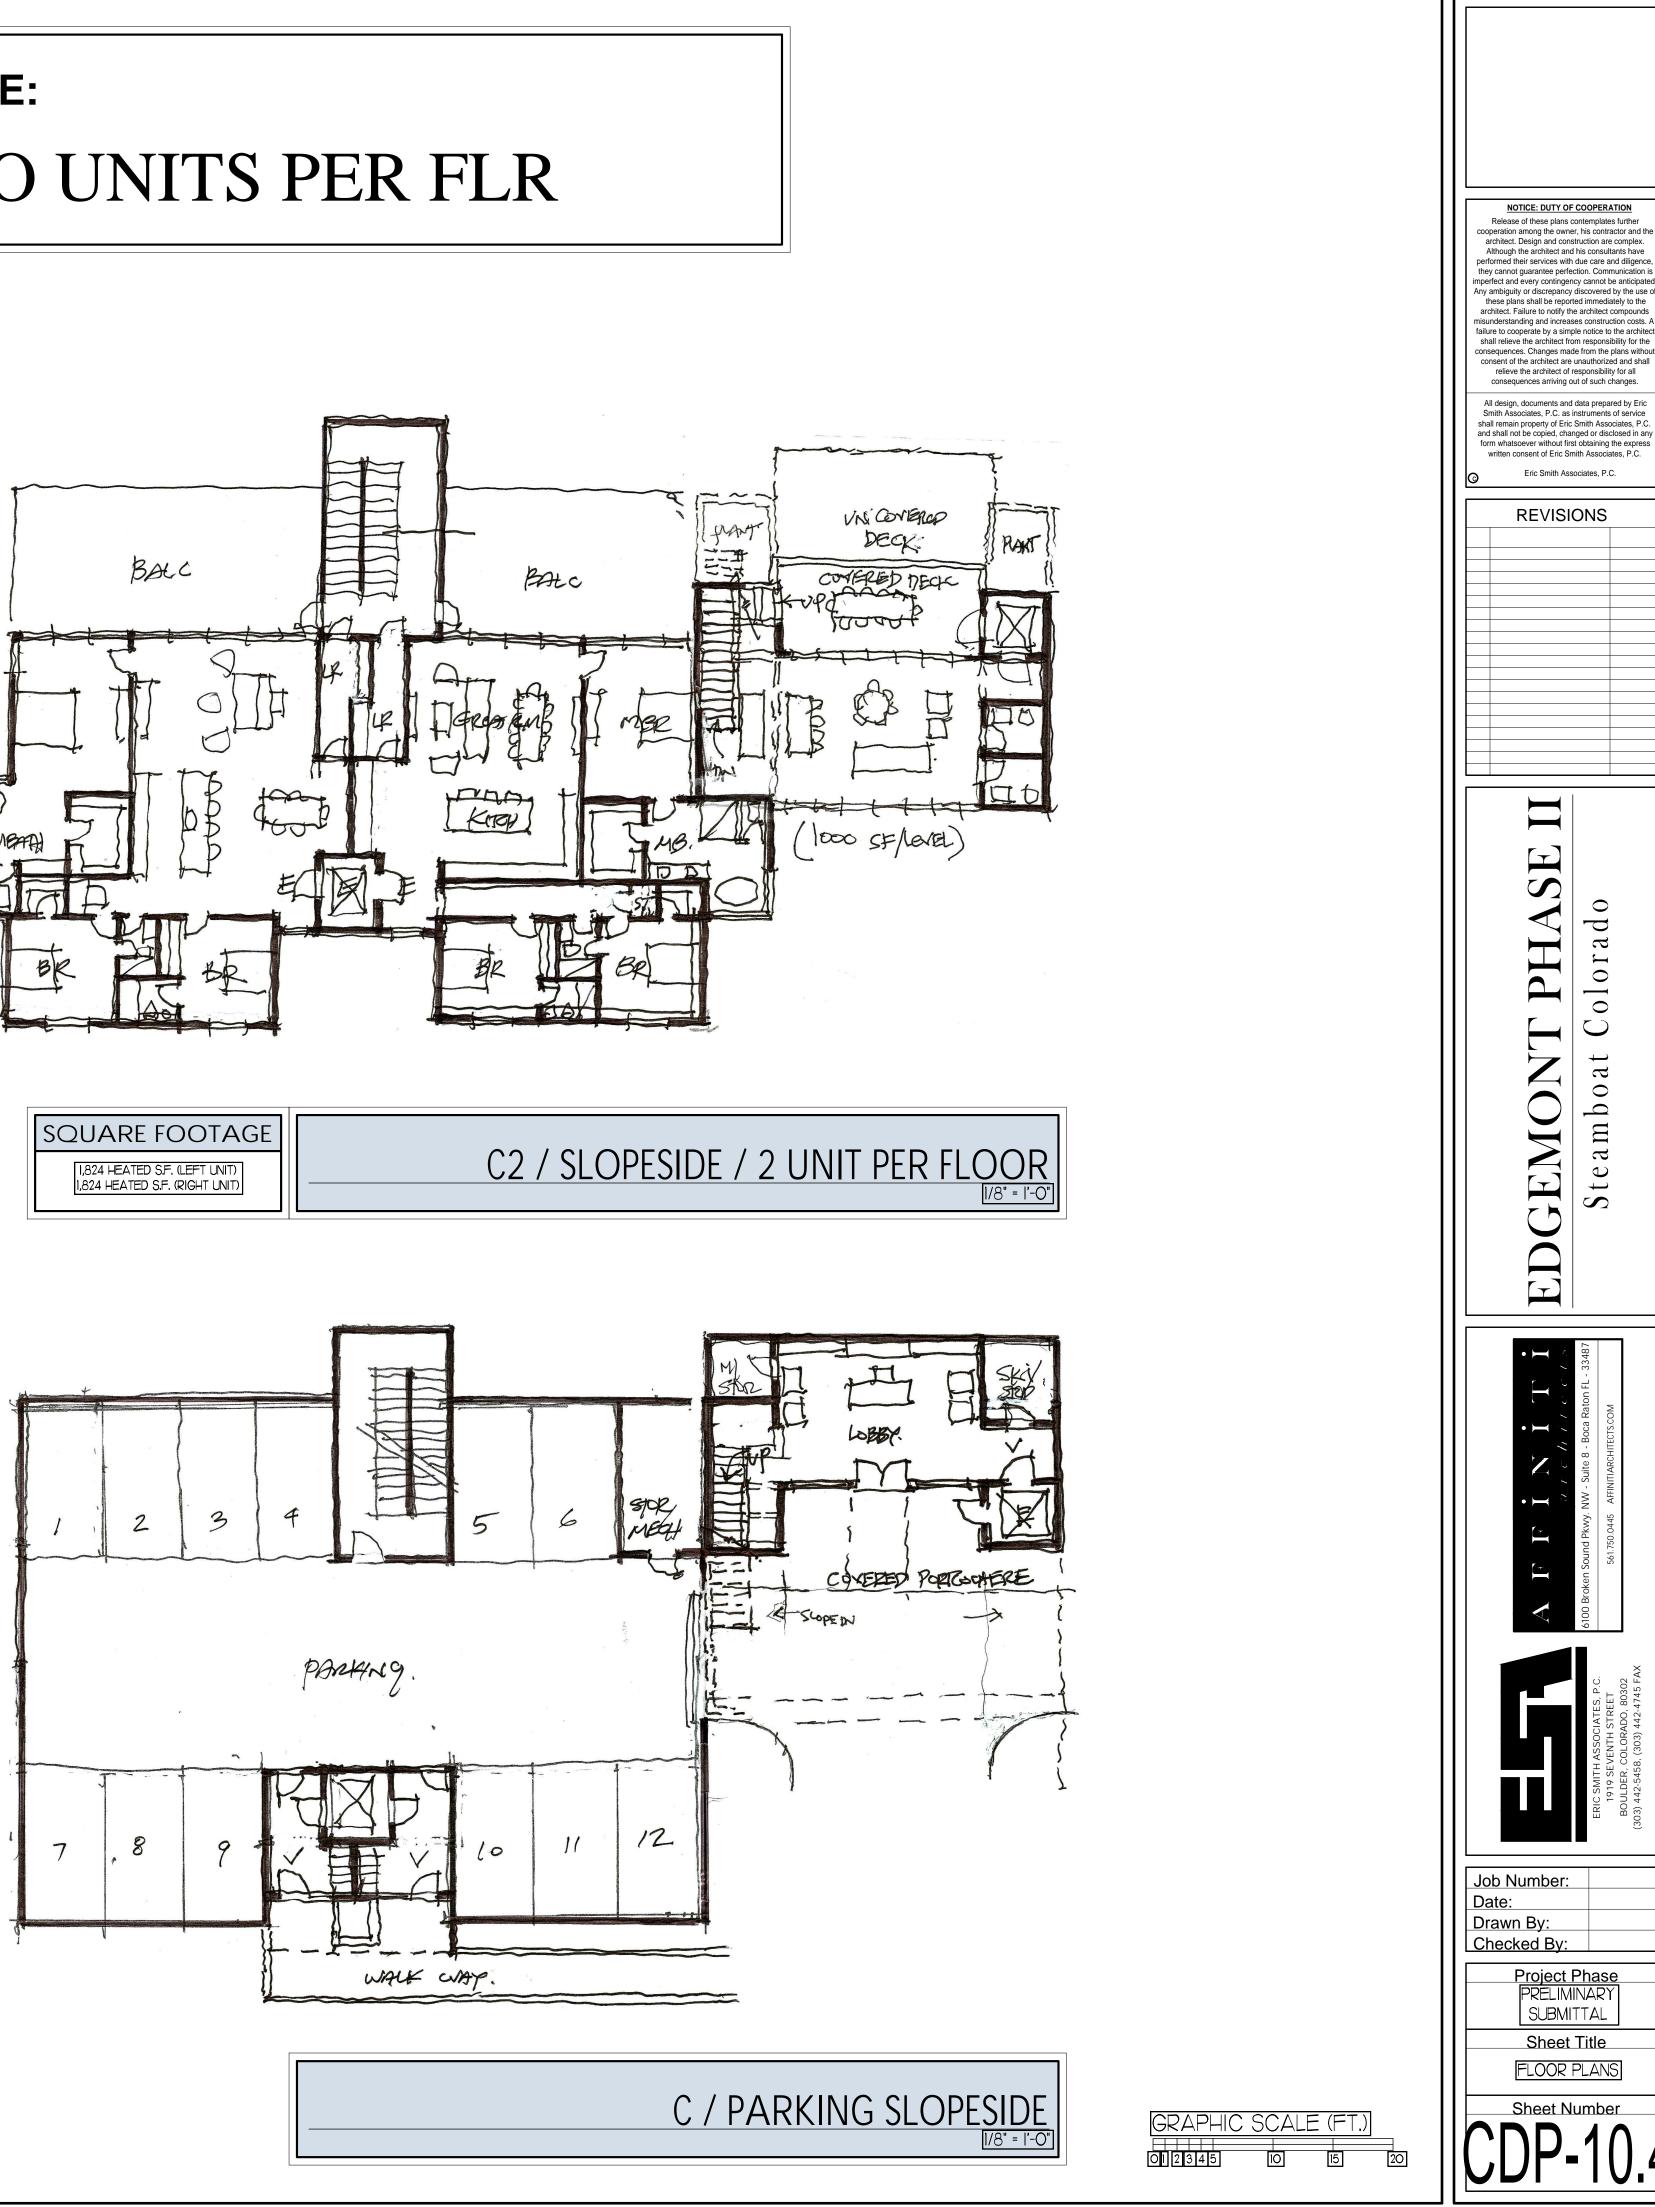

# **BUILDING TYPE:** SLOPESIDE w/ONE & TWO UNITS PER FLR

SQUARE FOOTAGE 3,648 HEATED S.F.