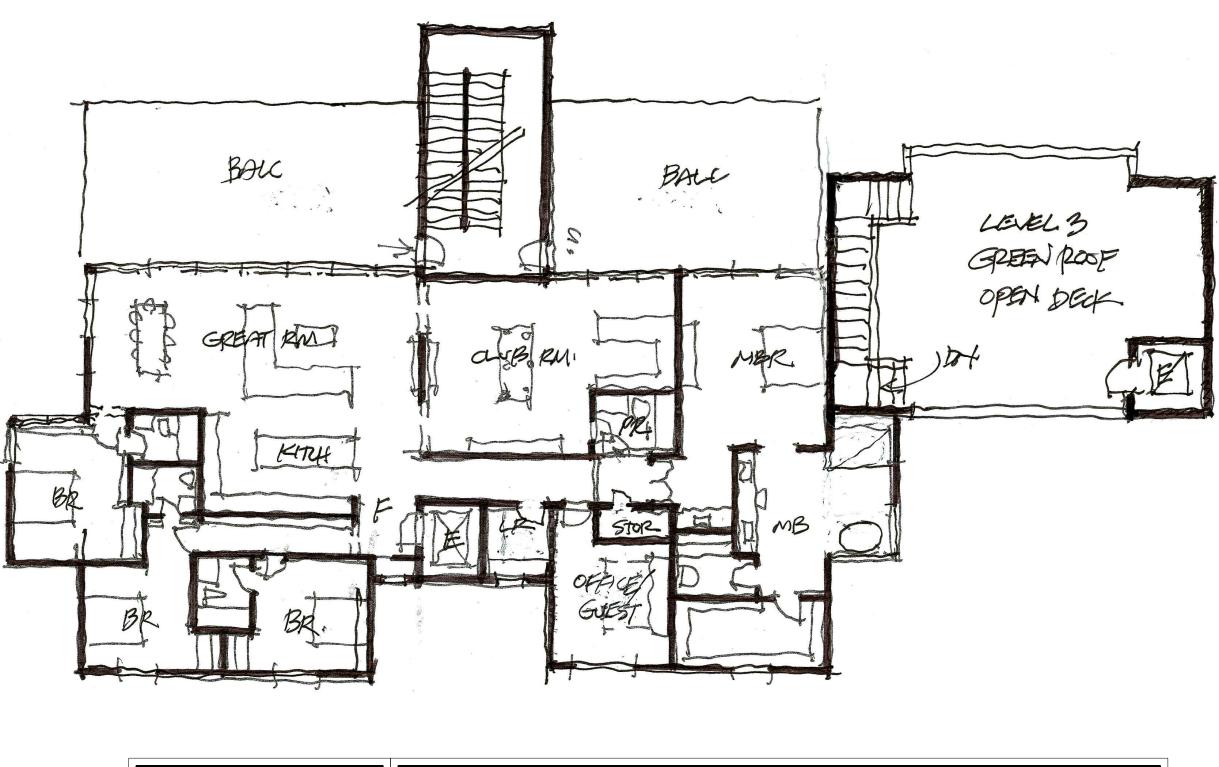

# **BUILDING TYPE:** SLOPESIDE w/ONE & TWO UNITS PER FLR

SQUARE FOOTAGE 3,648 HEATED S.F.