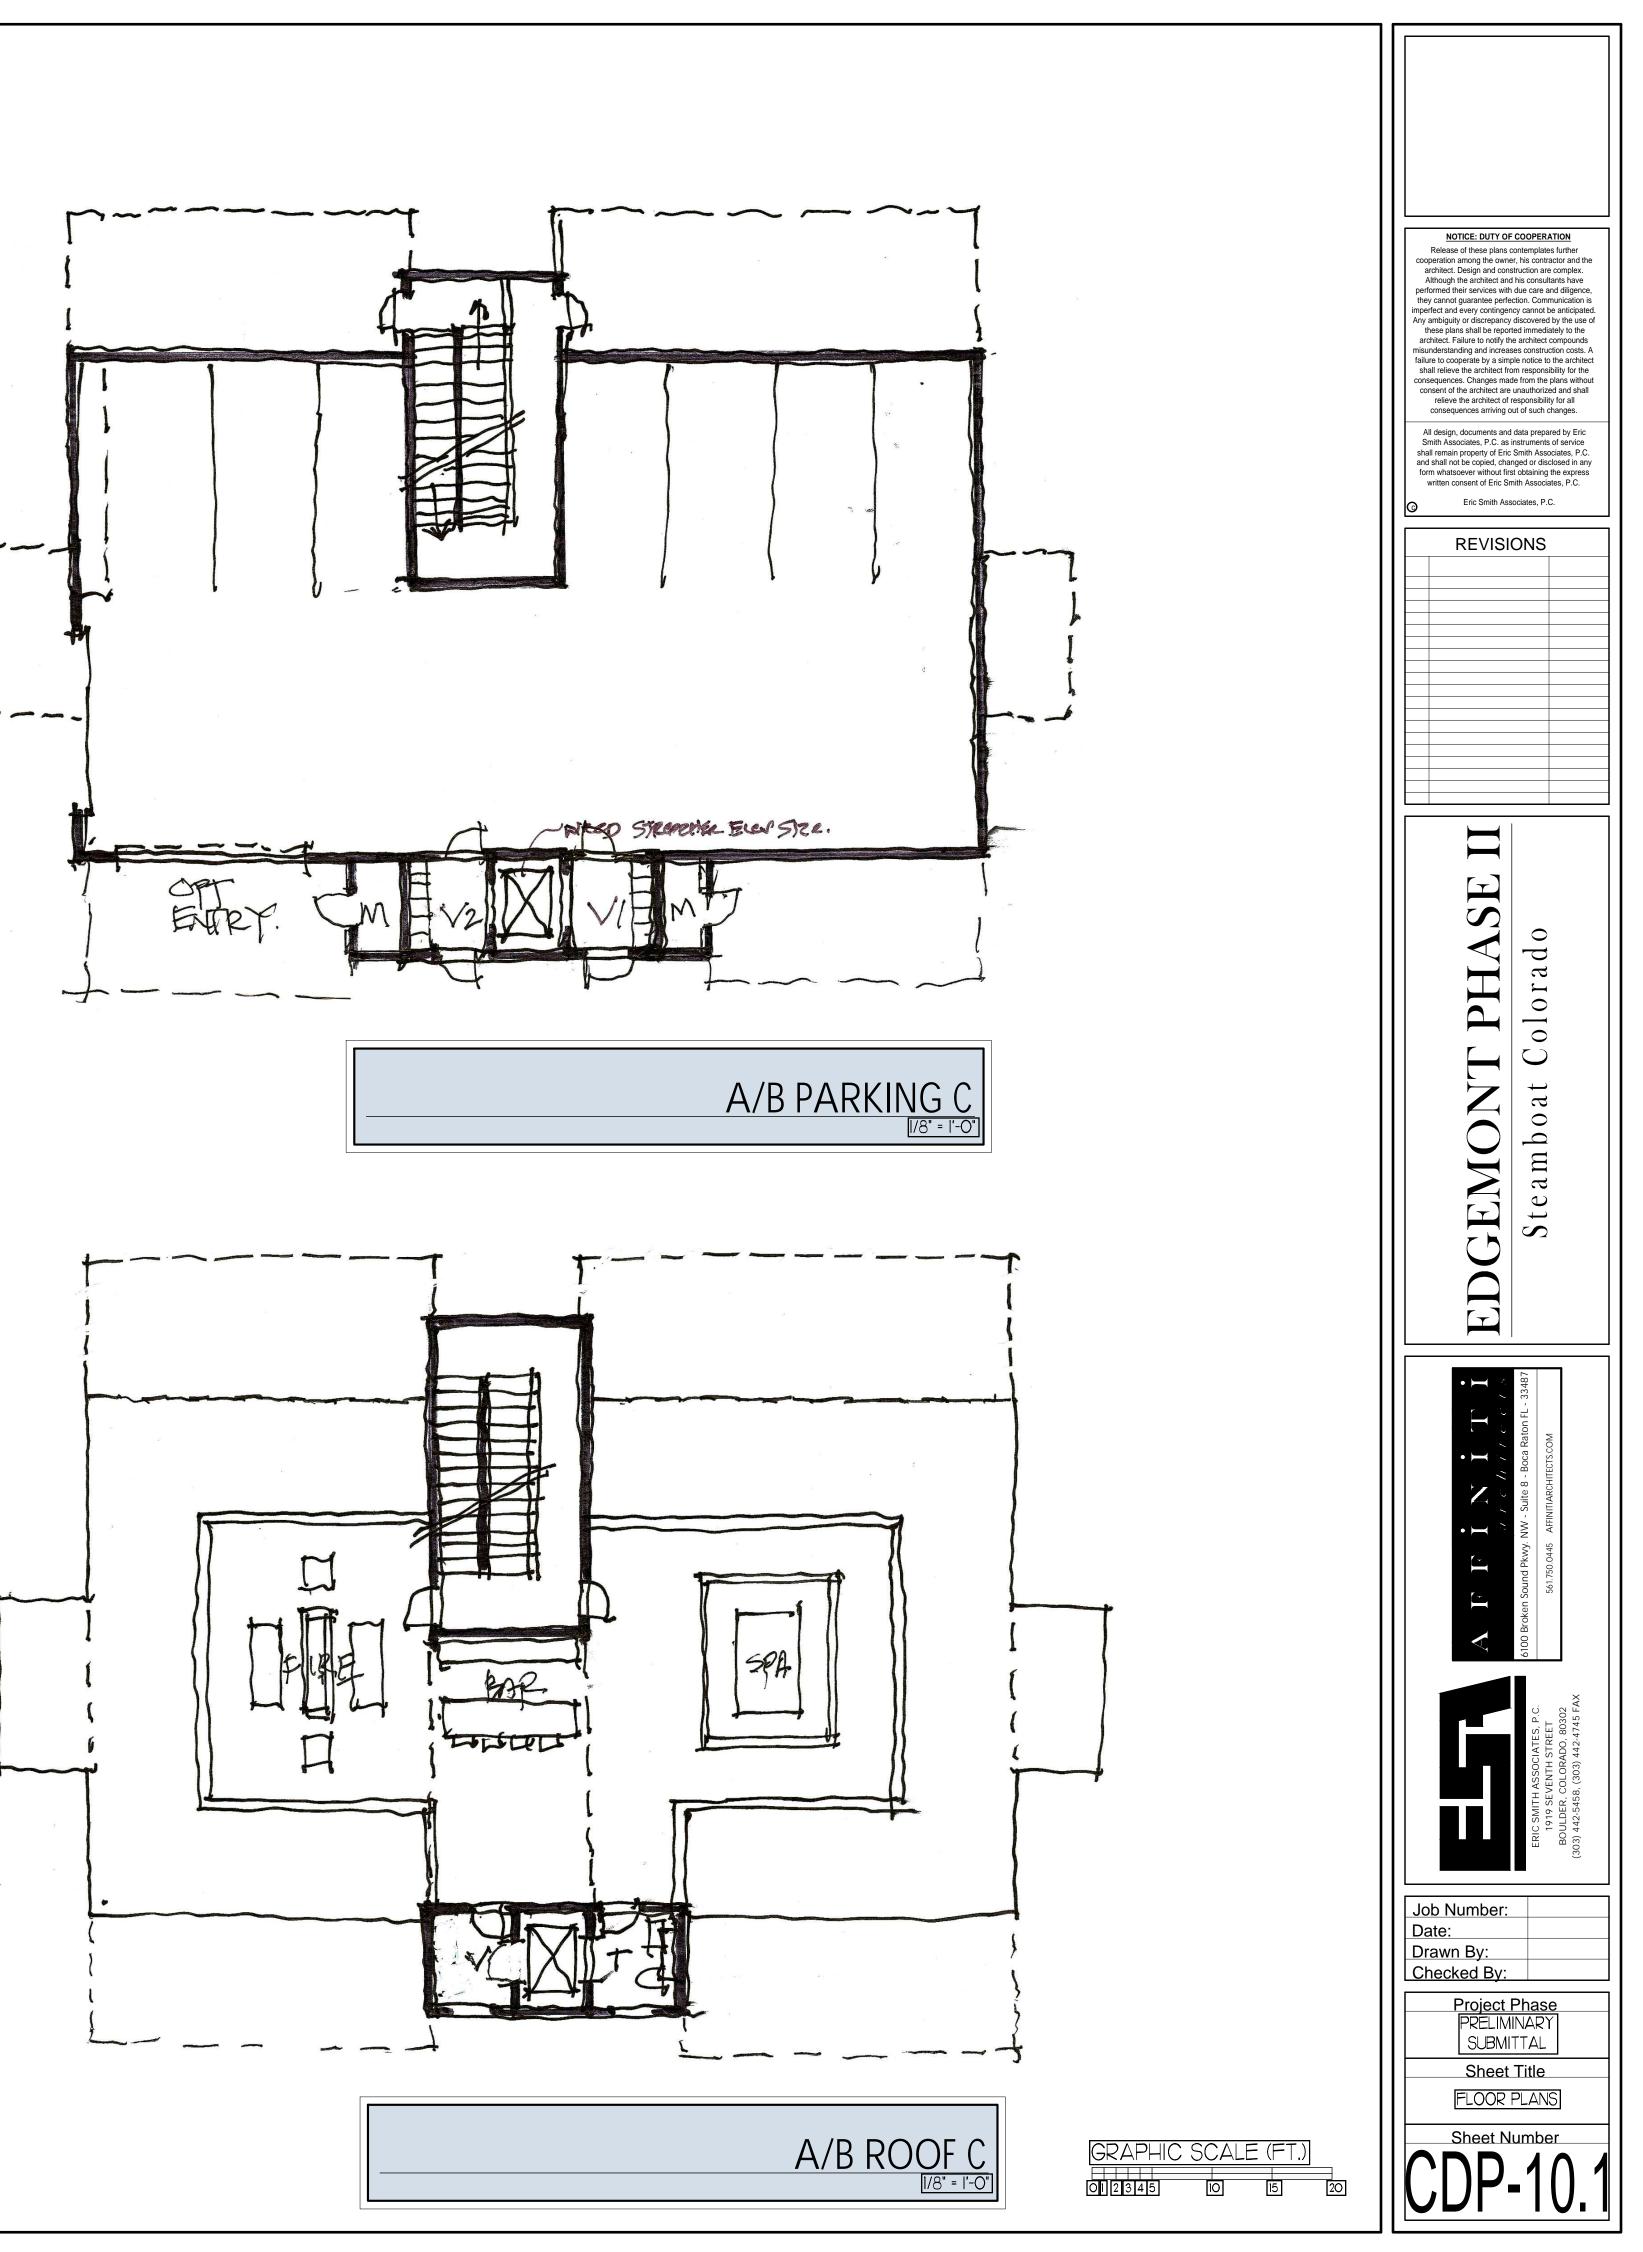

| PRELIMINARY SUBMITTAL  Sheet Title FINAL DEVELOPMENT PLAN COVER SHEET Sheet Number                                                                                                                                                                                                                                                                                                                                                                                                                                            |

CDP-1

# BUILDING TYPE: BALCONY FRONT W/BOTTOM LEVEL PARKING









# **BUILDING TYPE:**























# **BUILDING TYPE:** PARKING & ROOF C

# TYPICAL SEPARATED STAIRWELL \_\_\_\_







# **BUILDING TYPE:**



# **BUILDING TYPE:**



# **BUILDING TYPE:** SLOPESIDE w/ONE & TWO UNITS PER FLR



SQUARE FOOTAGE 3,648 HEATED S.F.













# **BUILDING TYPE:** BALCONY FRONT w/BOTTOM LEVEL PARKING





# PERSPECTIVES

# **BUILDING TYPE:** BALCONY REAR w/MID LEVEL PARKING



| NOTICE: DUTY OF COOPERATION