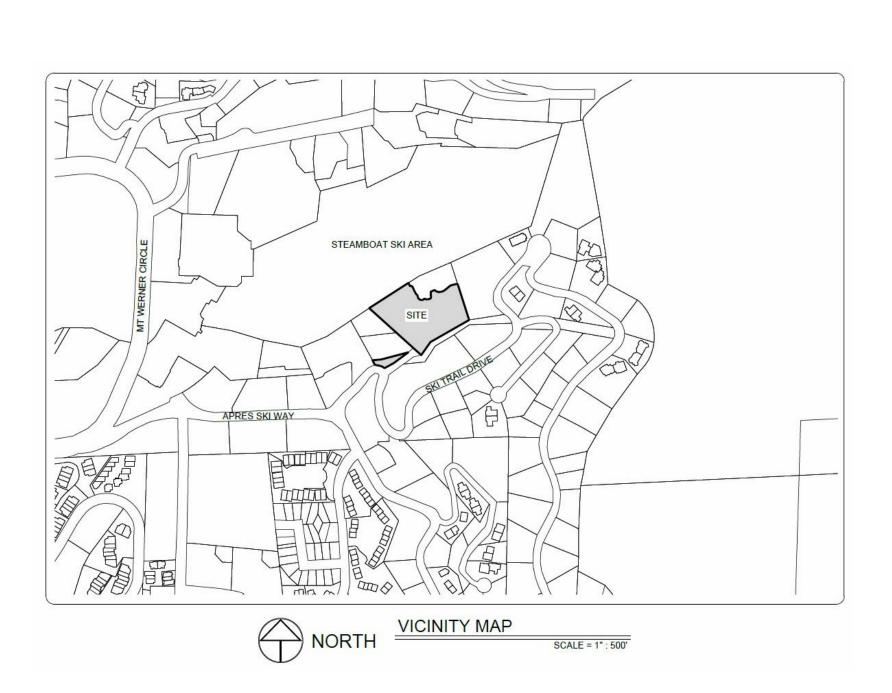

# **CONCEPTUAL DEVELOPMENT PLAN SET FOR:**

LEGAL DESCRIPTION:

LOT I, BEAR CLAW III SUBDIVISION, COUNTY OF ROUTT, STATE OF COLORADO; EXCEPTING THEREFROM THAT PORTION LYING WITHIN THE MAP OF EDGEMONT CONDOMINIUM - BUILDING A RECORDED DECEMBER 16, 2009 UNDER RECEPTION NO, 694320,

# **ALSO KNOWN AS:** EDGEMONT PHASE II

### PARCEL 2:

THAT PORTION OF THE "OUT LOT" ABUTTING LOT 8, BLOCK 2, SKI TRAIL SUBDIVISION, FILING NO. 3 AND EXTENDING EASTERLY FROM THE WESTERLY LINE OF SAID LOT 8, EXTENDED SOUTHERLY TO THE NORTHERLY LINE OF SKI TRAIL LANE, COUNTY OF ROUTT, STATE OF COLORADO.