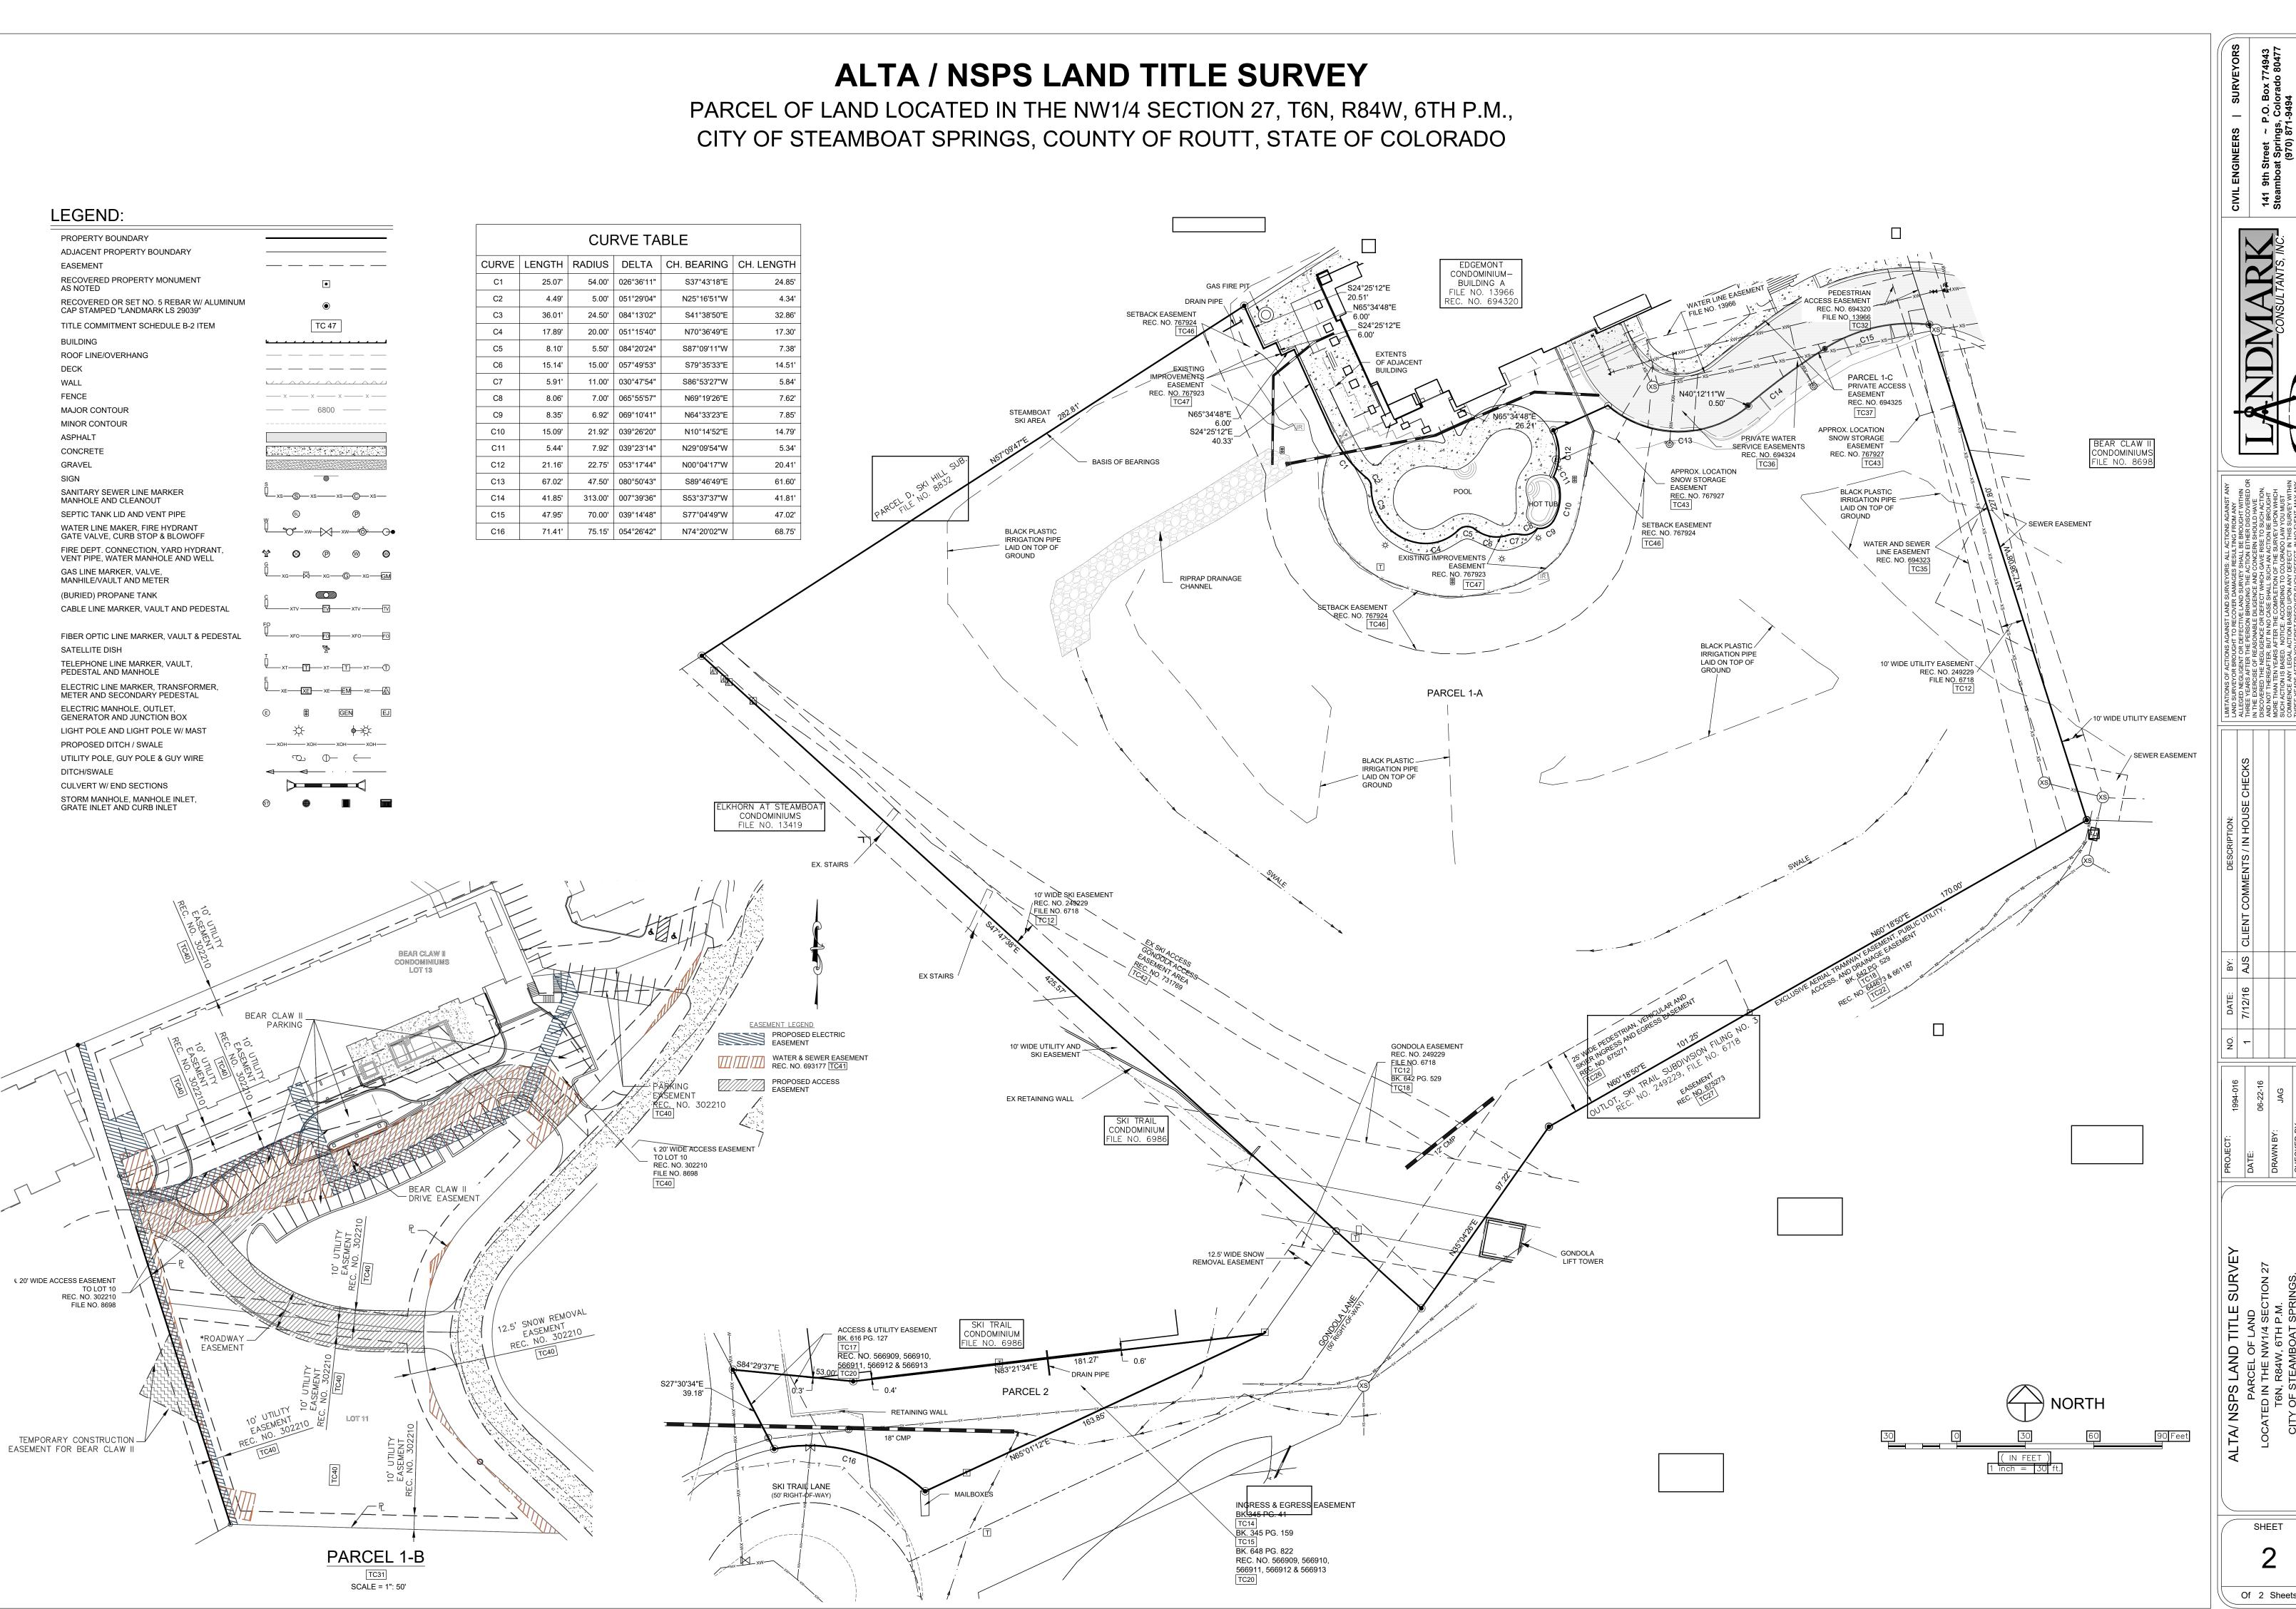

| CH. LENGTH | CH. BEARING | DELTA      | DIUS    |
|------------|-------------|------------|---------|
| 24.85'     | S38°14'32"E | 026°36'11" | 54.00'  |
| 4.34'      | S25°48'05"E | 051°29'04" | 5.00'   |
| 32.86'     | S42°10'04"E | 084°13'02" | 24.50'  |
| 17.30'     | N70°05'35"E | 051°15'40" | 20.00'  |
| 7.38'      | N86°37'57"E | 084°20'24" | 5.50'   |
| 14.51'     | S80°06'48"E | 057°49'53" | 15.00'  |
| 5.84'      | S86°22'13"W | 030°47'54" | 11.00'  |
| 7.62'      | N68°48'11"E | 065°55'57" | 7.00'   |
| 7.85'      | N64°02'09"E | 069°10'41" | 6.92'   |
| 14.79'     | N09°43'38"E | 039°26'20" | 21.92'  |
| 5.34'      | N29°41'09"W | 039°23'14" | 7.92'   |
| 20.41'     | S00°35'31"E | 053°17'44" | 22.75'  |
| 61.60'     | N89°41'56"E | 080°50'43" | 47.50'  |
| 41.81'     | S53°06'23"W | 007°39'36" | 313.00' |
| 47.02'     | S76°33'35"W | 039°14'48" | 70.00'  |
|            |             |            |         |

| NORTH                                          |                                                                                             |            |
|------------------------------------------------|---------------------------------------------------------------------------------------------|------------|
| 30 0 30                                        | 60                                                                                          | 90 Feet    |
|                                                |                                                                                             |            |
| (IN FEET)<br>1 inch = 30                       | ft.                                                                                         |            |
|                                                |                                                                                             |            |
|                                                |                                                                                             |            |
|                                                |                                                                                             |            |
|                                                |                                                                                             |            |
| LEGEND:                                        |                                                                                             |            |
|                                                |                                                                                             |            |
| PROPERTY BOUNDARY                              |                                                                                             |            |
| ADJACENT PROPERTY BOUNDARY                     |                                                                                             |            |
| EASEMENT                                       |                                                                                             |            |
| CENTERLINE                                     |                                                                                             |            |
| FENCE                                          | X X X                                                                                       | — x ——     |
| MAJOR CONTOUR                                  | — — —                                                                                       |            |
| MINOR CONTOUR                                  |                                                                                             |            |
| ASPHALT                                        | estado está de secondo esta como en esta de secondo esta esta esta esta esta esta esta esta |            |
| CONCRETE                                       | <u>a na san san san san san san san san san</u>                                             |            |
| GRAVEL                                         |                                                                                             |            |
|                                                |                                                                                             | VC         |
| SANITARY SEWER                                 | xsxsxs                                                                                      | — XS — — — |
| SANITARY SEWER MANHOLE AND CLEANOUT WATER LINE |                                                                                             |            |
|                                                |                                                                                             | -          |
| FIRE HYDRANT, GATE VALVE & CURB STOP           |                                                                                             | $\odot$    |
|                                                | IRR<br>xgxgxg                                                                               | ×c.        |
|                                                |                                                                                             |            |
| GAS METER AND MANHOLE/VAULT                    | <u></u>                                                                                     | 2<br>VTV   |
| CABLE<br>CABLE PEDESTAL                        |                                                                                             |            |
| FIBER OPTIC                                    | XF0 XF0 XF0                                                                                 | XF0        |
| TELEPHONE                                      | XTXTXT                                                                                      |            |
| TELEPHONE PEDESTAL AND MANHOLE/VAULT           | Т                                                                                           | 7          |
| ELECTRIC                                       | XEXEXE                                                                                      | <b>X</b> F |
| ELECTRIC PED, JUNCTION BOX AND METER           |                                                                                             | IFM        |
| LIGHT POLE AND LIGHT POLE W/ MAST              |                                                                                             |            |
| OVERHEAD UTILITY LINES                         | хонхонхон                                                                                   | — хон —    |
| UTILITY POLE AND GUY WIRE                      |                                                                                             |            |
| DITCH/SWALE                                    |                                                                                             |            |
| CULVERT W/ END SECTIONS & RIP RAP              |                                                                                             | 1          |
| INLET AND STORM MANHOLE                        |                                                                                             | (ST)       |
|                                                |                                                                                             |            |
|                                                |                                                                                             |            |
| CONIFEROUS AND DECIDUOUS TREE                  |                                                                                             | 3)         |