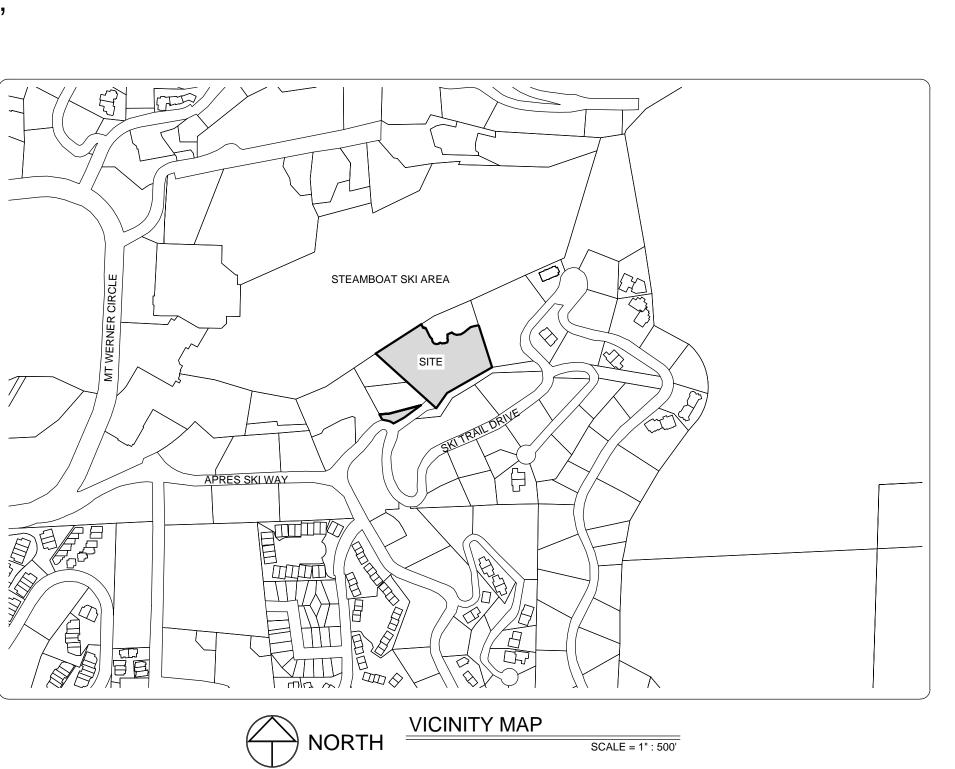

# **CONCEPTUAL DEVELOPMENT PLAN SET FOR:**

LEGAL DESCRIPTION:

LOT I, BEAR CLAW III SUBDIVISION, COUNTY OF ROUTT, STATE OF COLORADO; EXCEPTING THEREFROM THAT PORTION LYING WITHIN THE MAP OF EDGEMONT CONDOMINIUM - BUILDING A RECORDED DECEMBER 16, 2009 UNDER RECEPTION NO, 694320,

# **ALSO KNOWN AS:** EDGEMONT PHASE II