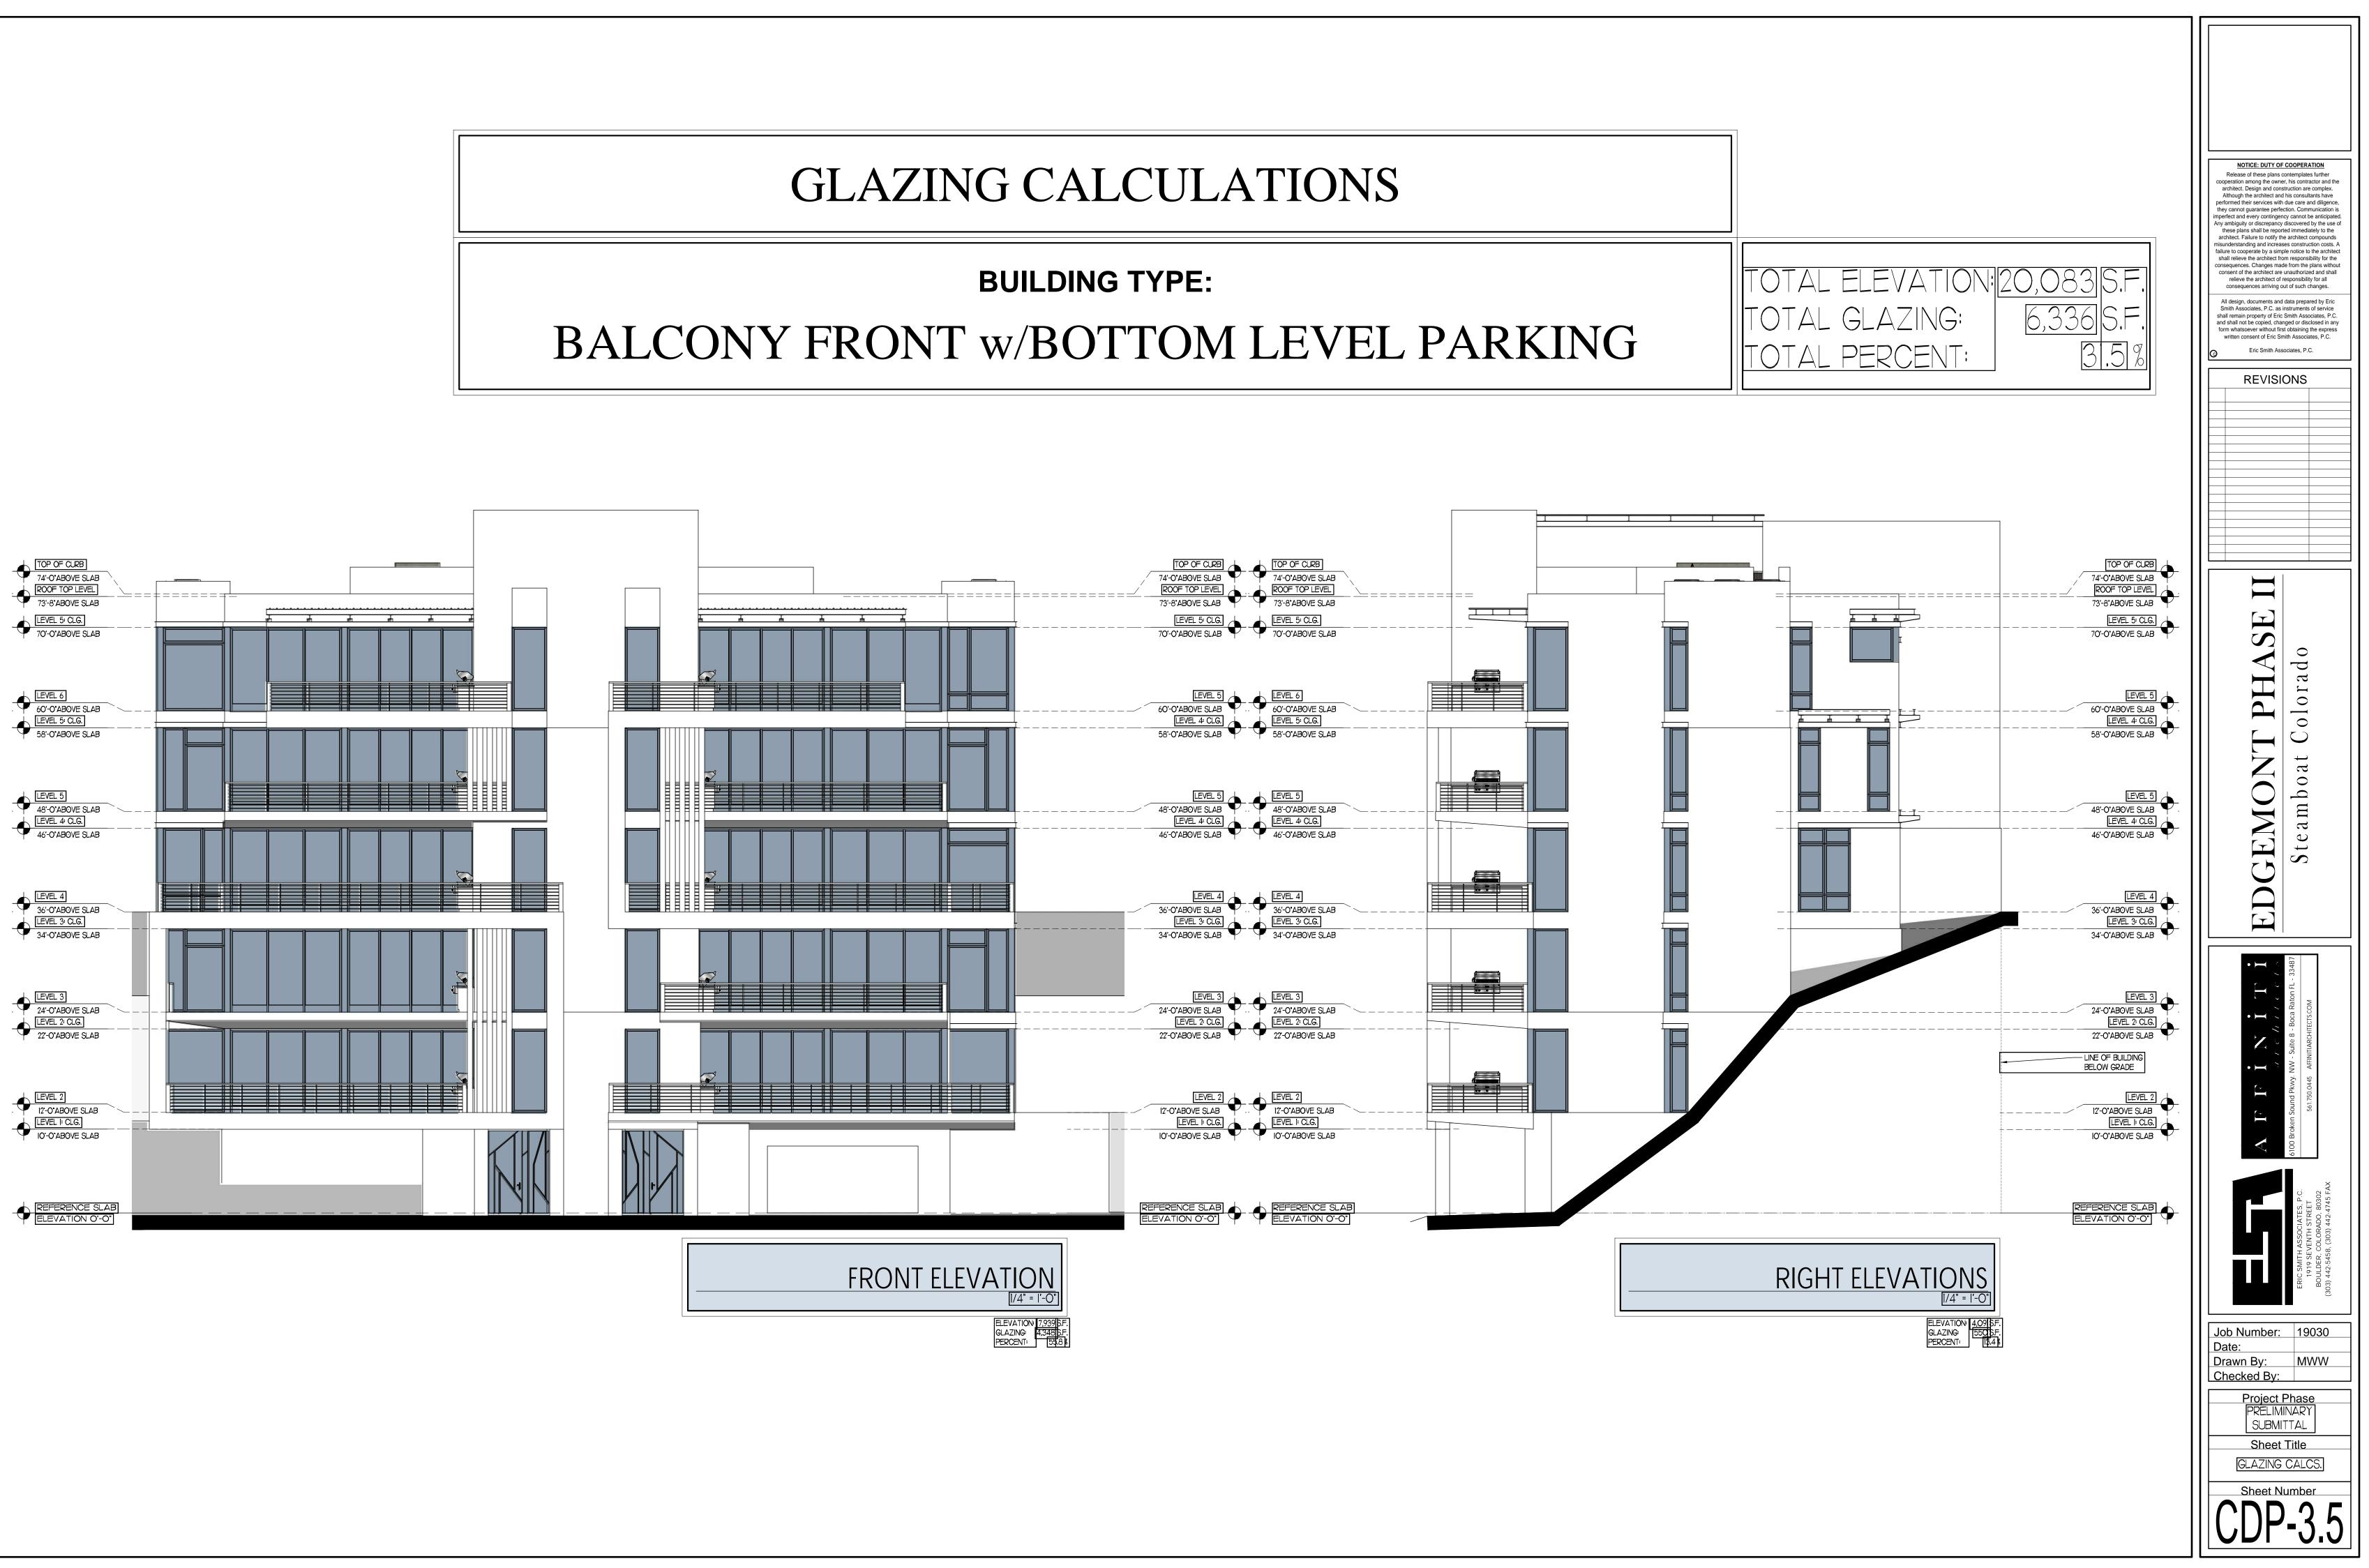

# BUILDING TYPE: BALCONY FRONT W/BOTTOM LEVEL PARKING

# **BUILDING TYPE:** BALCONY FRONT w/BOTTOM LEVEL PARKING