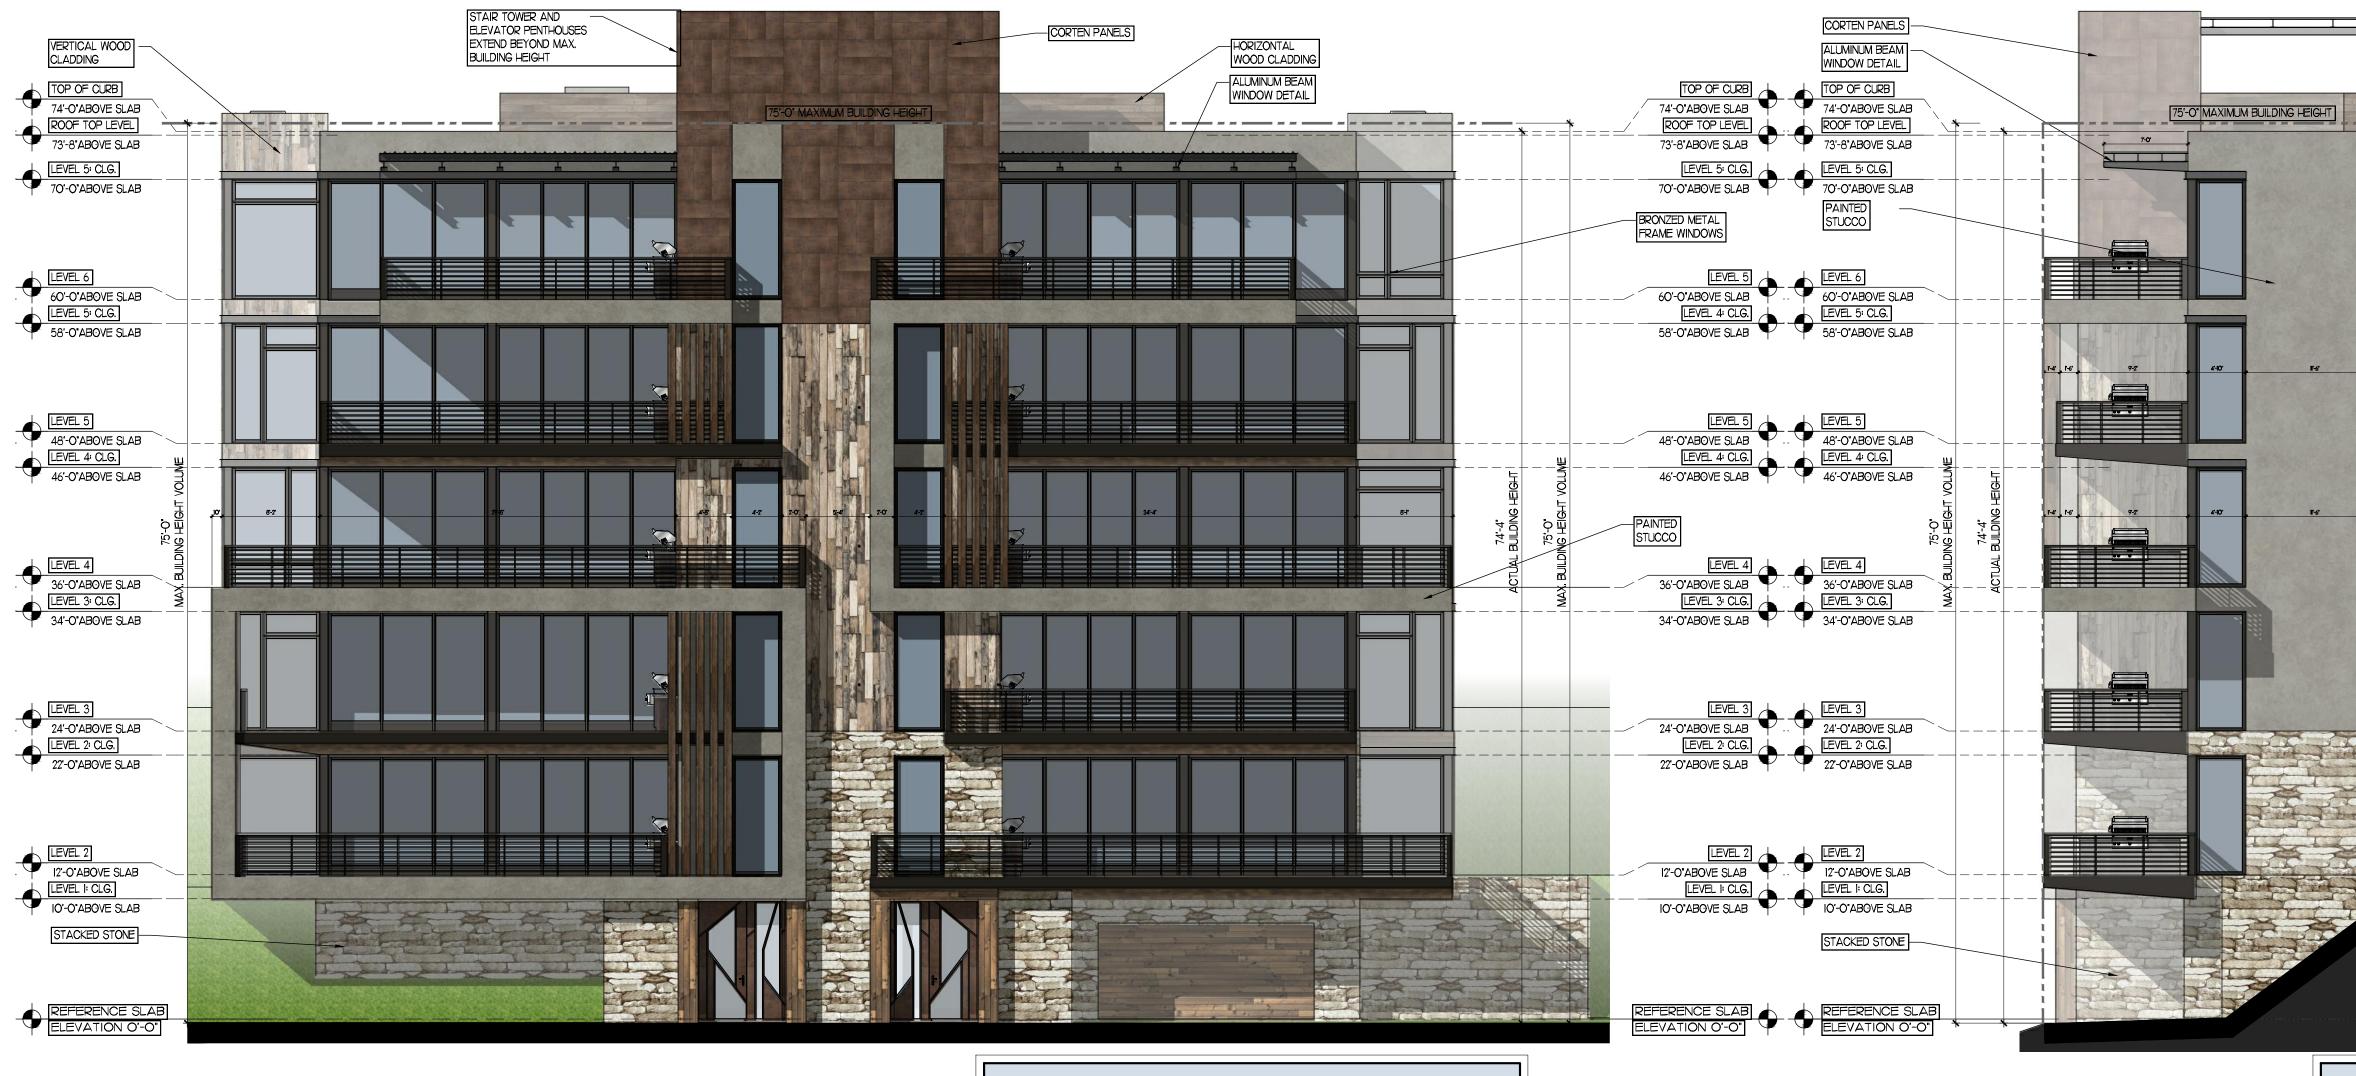

# ZONE DISTRICT REQUIREMENTS

| PROJECT SUMMARY TABLE        |                               | (Z                              | CONE DISTRICT: RR-2 |
|------------------------------|-------------------------------|---------------------------------|---------------------|
| GROSS FLOOR AREA(a)(b)       | 184,687 SF                    |                                 |                     |
| TOTAL BUILDING FOOTPRINTS    | 34,140 SF                     |                                 |                     |
| UNIT SIZE (GROSS)            | APPROX 1,900 SF for SMA       | LLER UNITS, 3,800SF for LARGER  | UNITS(c)            |
| NUMBER OF UNITS              | 35 MIN. ~ 57 MAX.             |                                 |                     |
| ZONING (EXISTING & PROPOSED) | RR-2 (EXISTING / NO CHA       | NGE PROPOSED)                   |                     |
| USE BREAKDOWN                | DESCRIPTION                   | SQUARE FOOTAGE                  | # OF UNITS          |
| PRINCIPAL USE                | RESIDENTIAL                   | 151,584 SF(d)                   |                     |
| ACCESSORY USE                | PARKING                       | 31,029 SF                       | -                   |
|                              | AMENITY                       | 2,074 SF                        |                     |
| STANDARDS                    | ZONE DISTRICT<br>REQUIREMENTS | PROPOSED                        | VARIANCE?<br>(Y/N)  |
| LOT AREA                     | NO MIN.                       | 3.27 ACRES (142,363 SF)         | -                   |
| LOT COVERAGE                 | 65% MAX.                      | 24%                             | -                   |
| FLOOR AREA RATIO             | NO MAX.                       |                                 | -                   |
| BUILDING HEIGHT              | 75' MAX.                      | LESS THAN 75'                   | -                   |
| FRONTAGE AREA HEIGHT         | N/A                           |                                 | -                   |
| FRONT SETBACK                | VARIABLE                      | VARIABLE                        | -                   |
| SIDE SETBACK                 | VARIABLE                      | VARIABLE                        | -                   |
| UPPER STORY SETBACK          | N/A                           |                                 | -                   |
| REAR SETBACK                 | VARIABLE                      | VARIABLE                        | -                   |
| SECOND STORY INTENSITY       | N/A                           |                                 | -                   |
| PARKING                      | 1 & 0.5 SPACE/UNIT(e)         | APPROX. 1.25 ~ 2.00 PER UNIT(f) | -                   |
| SNOW STORAGE                 | 1 SF / 2 SF PAVED AREA        | , SQ. FT(g)                     | _                   |