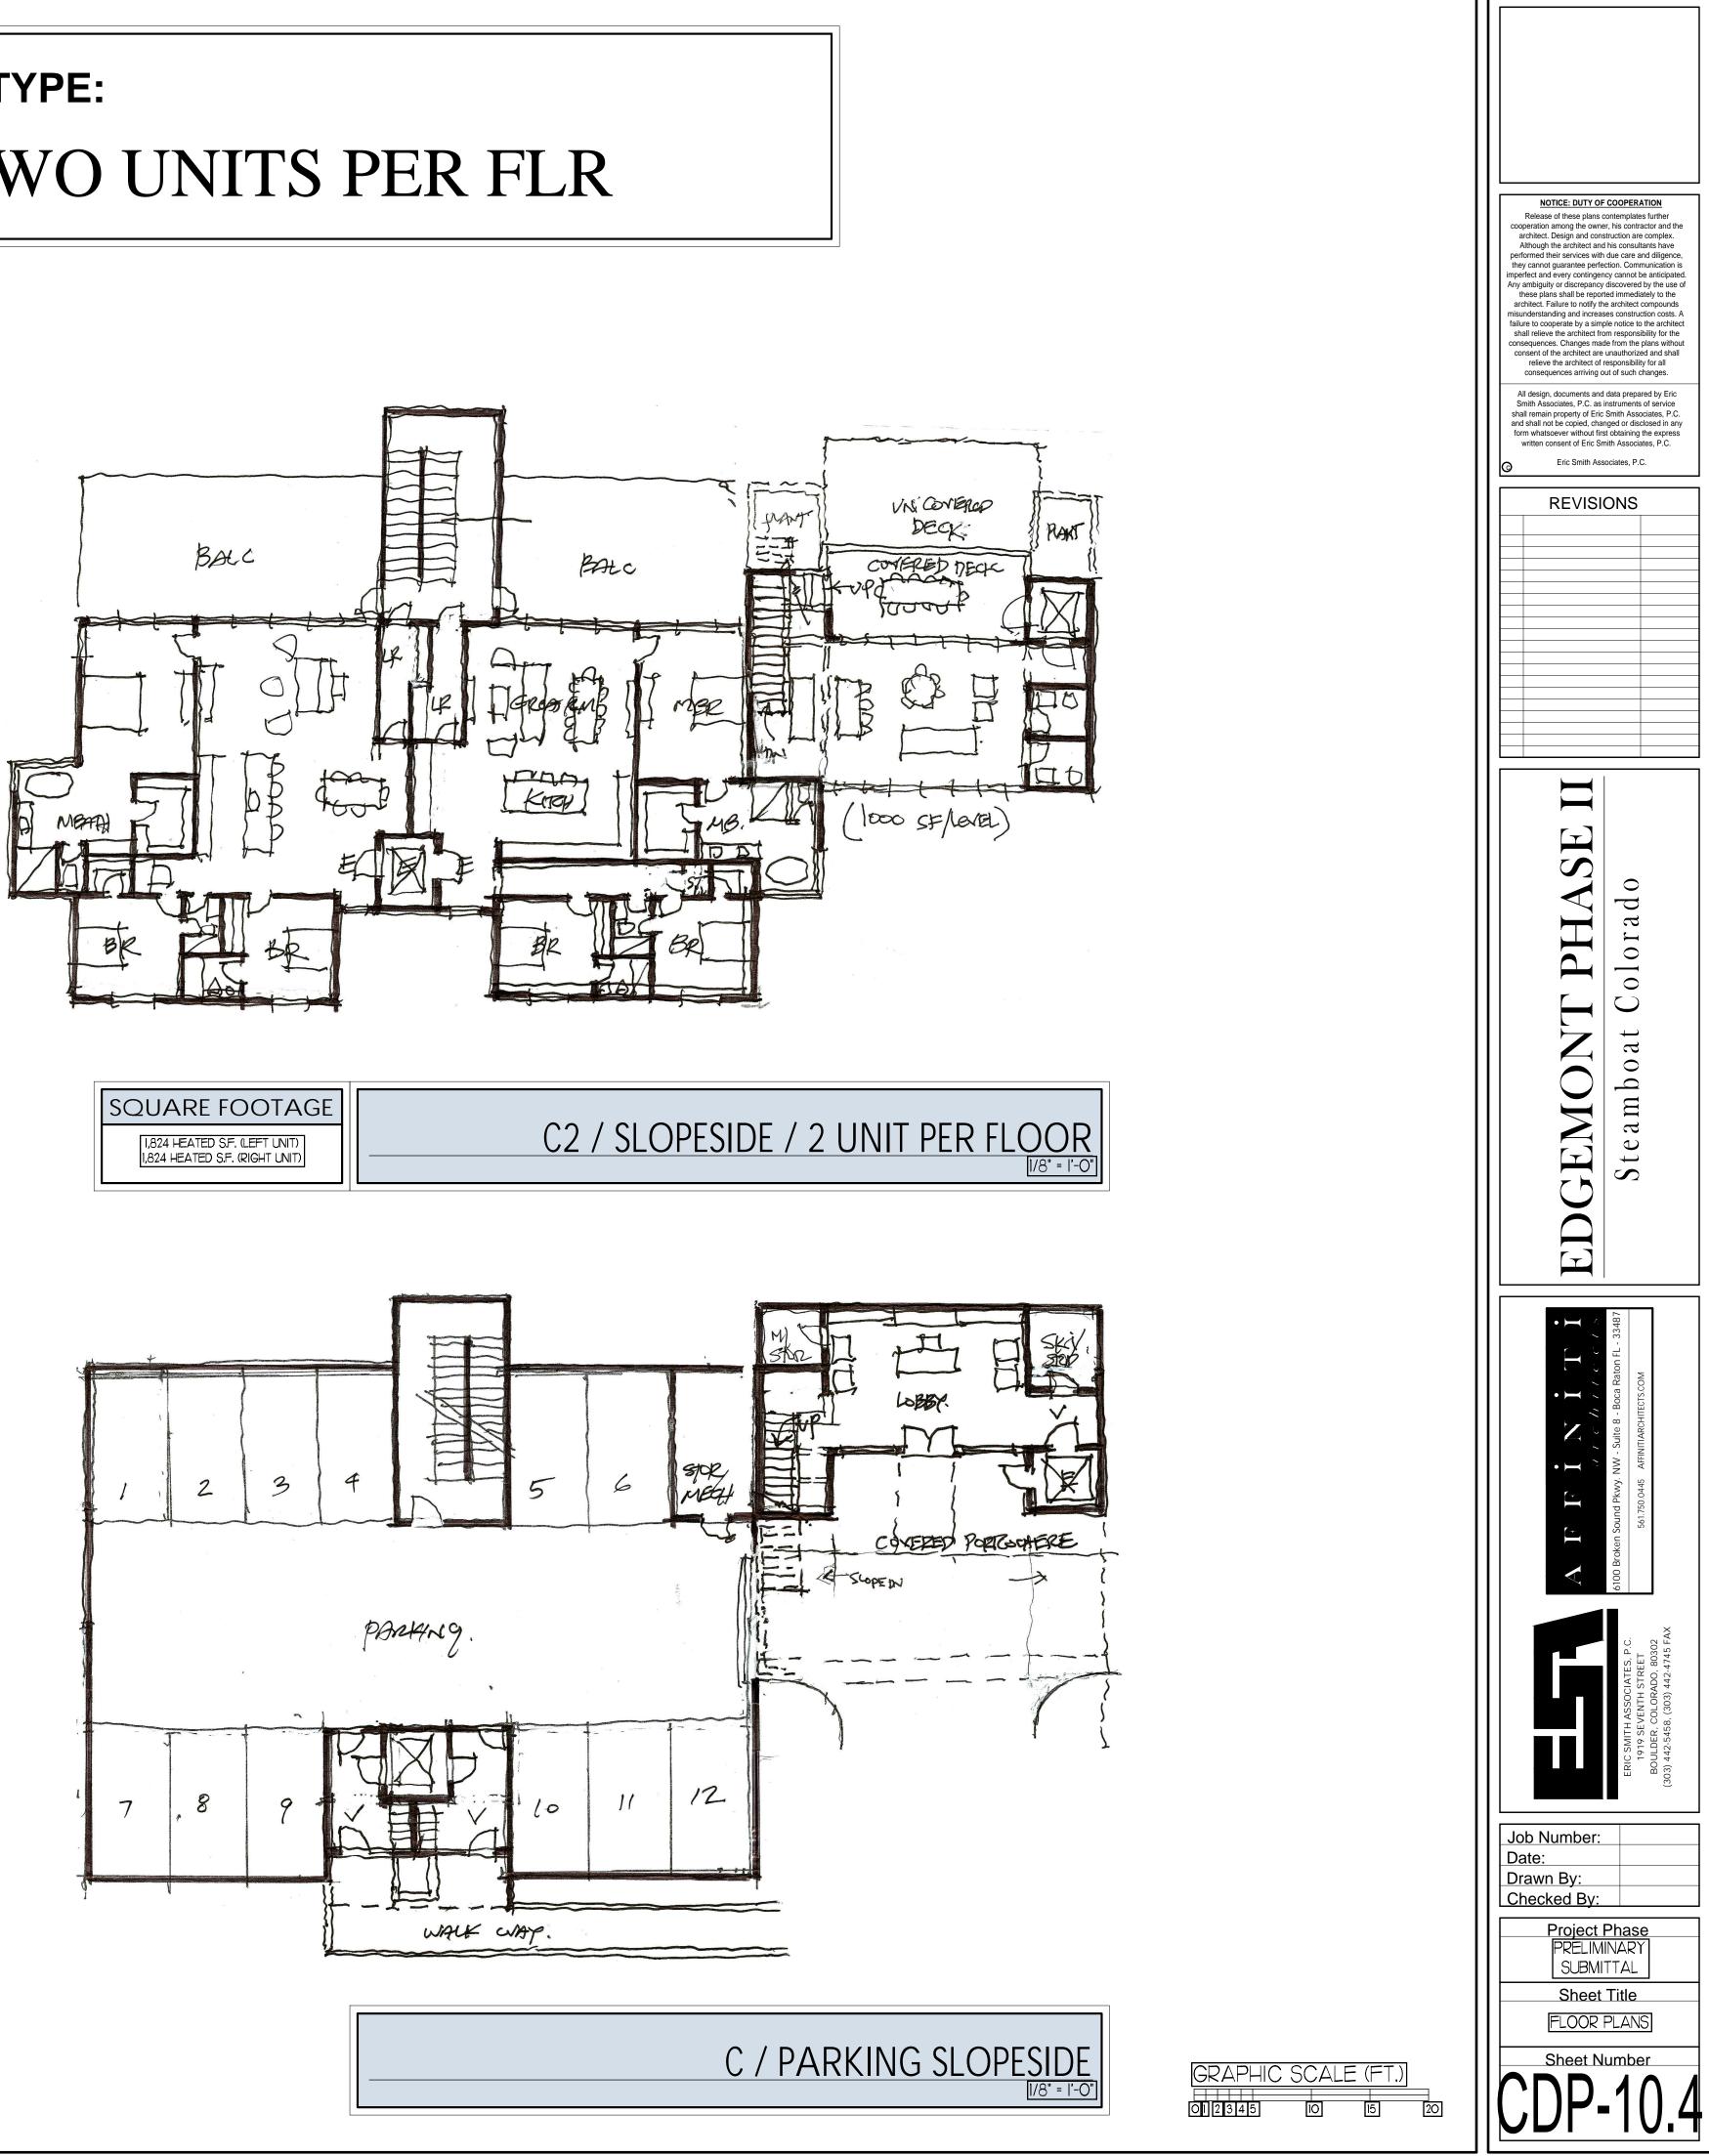

# **BUILDING TYPE:** SLOPESIDE w/ONE & TWO UNITS PER FLR

SQUARE FOOTAGE 3,648 HEATED S.F.