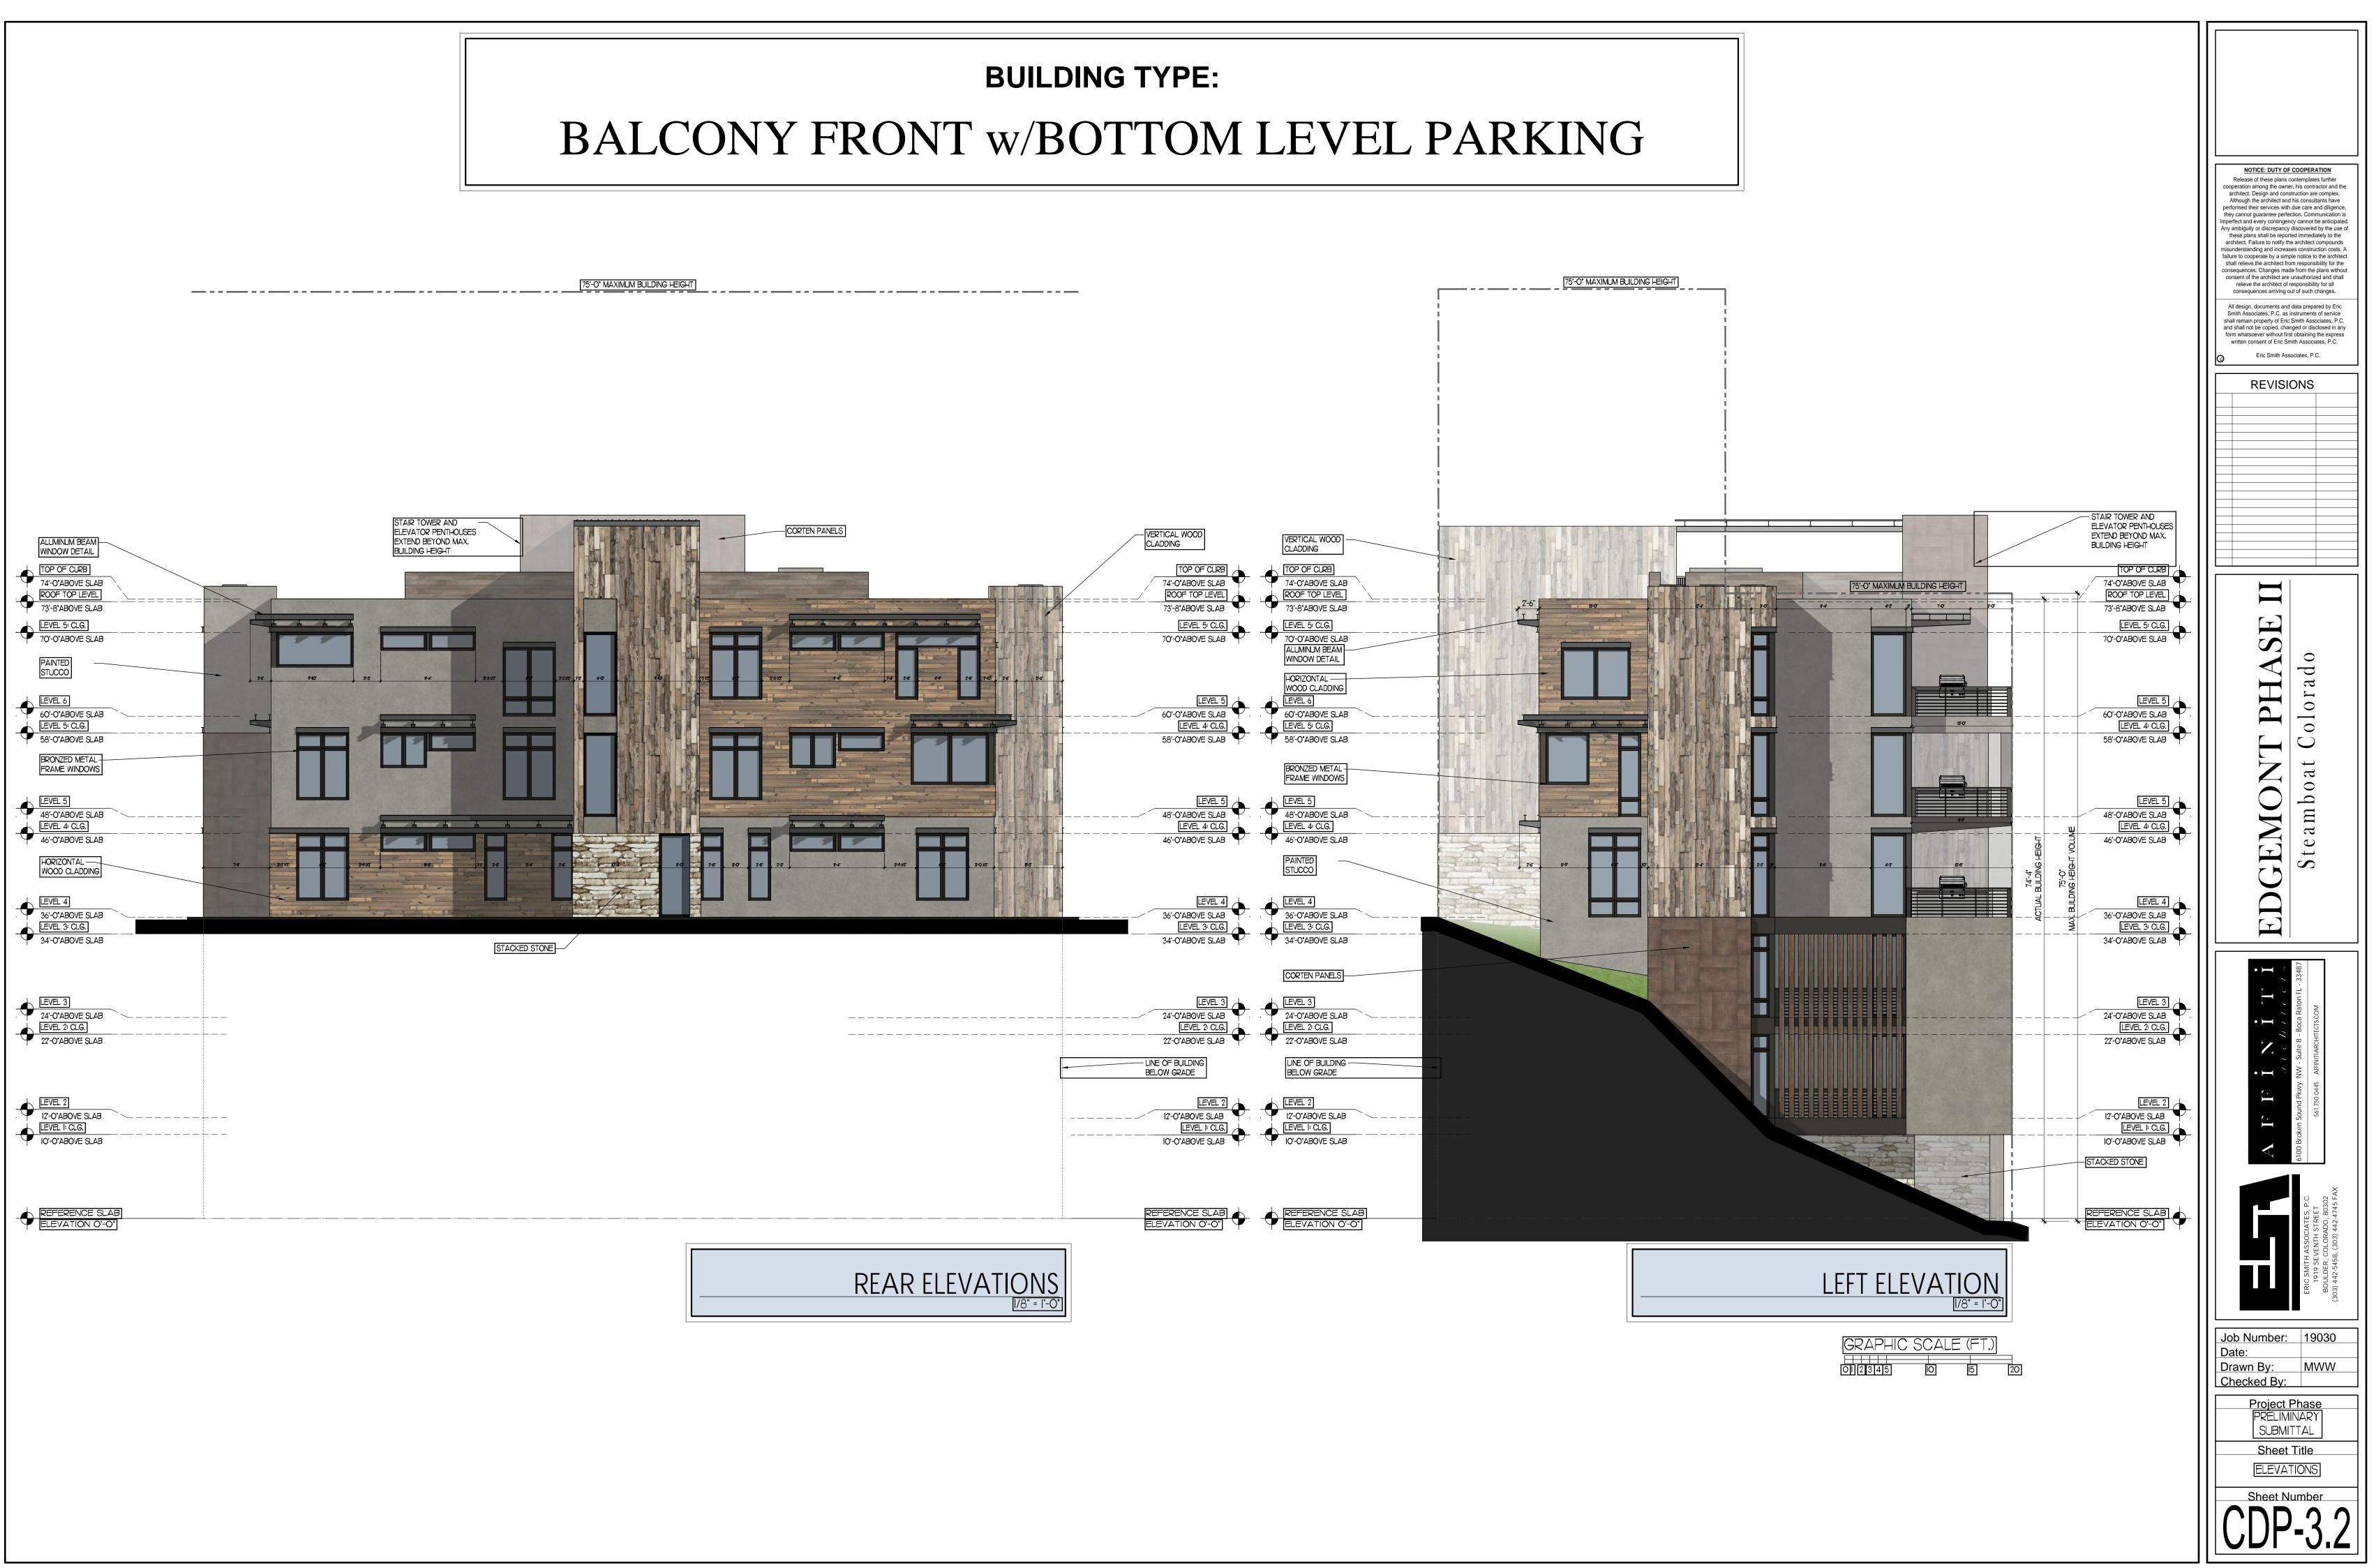

# BUILDING TYPE: BALCONY FRONT W/BOTTOM LEVEL PARKING

# **BUILDING TYPE:** BALCONY FRONT w/BOTTOM LEVEL PARKING