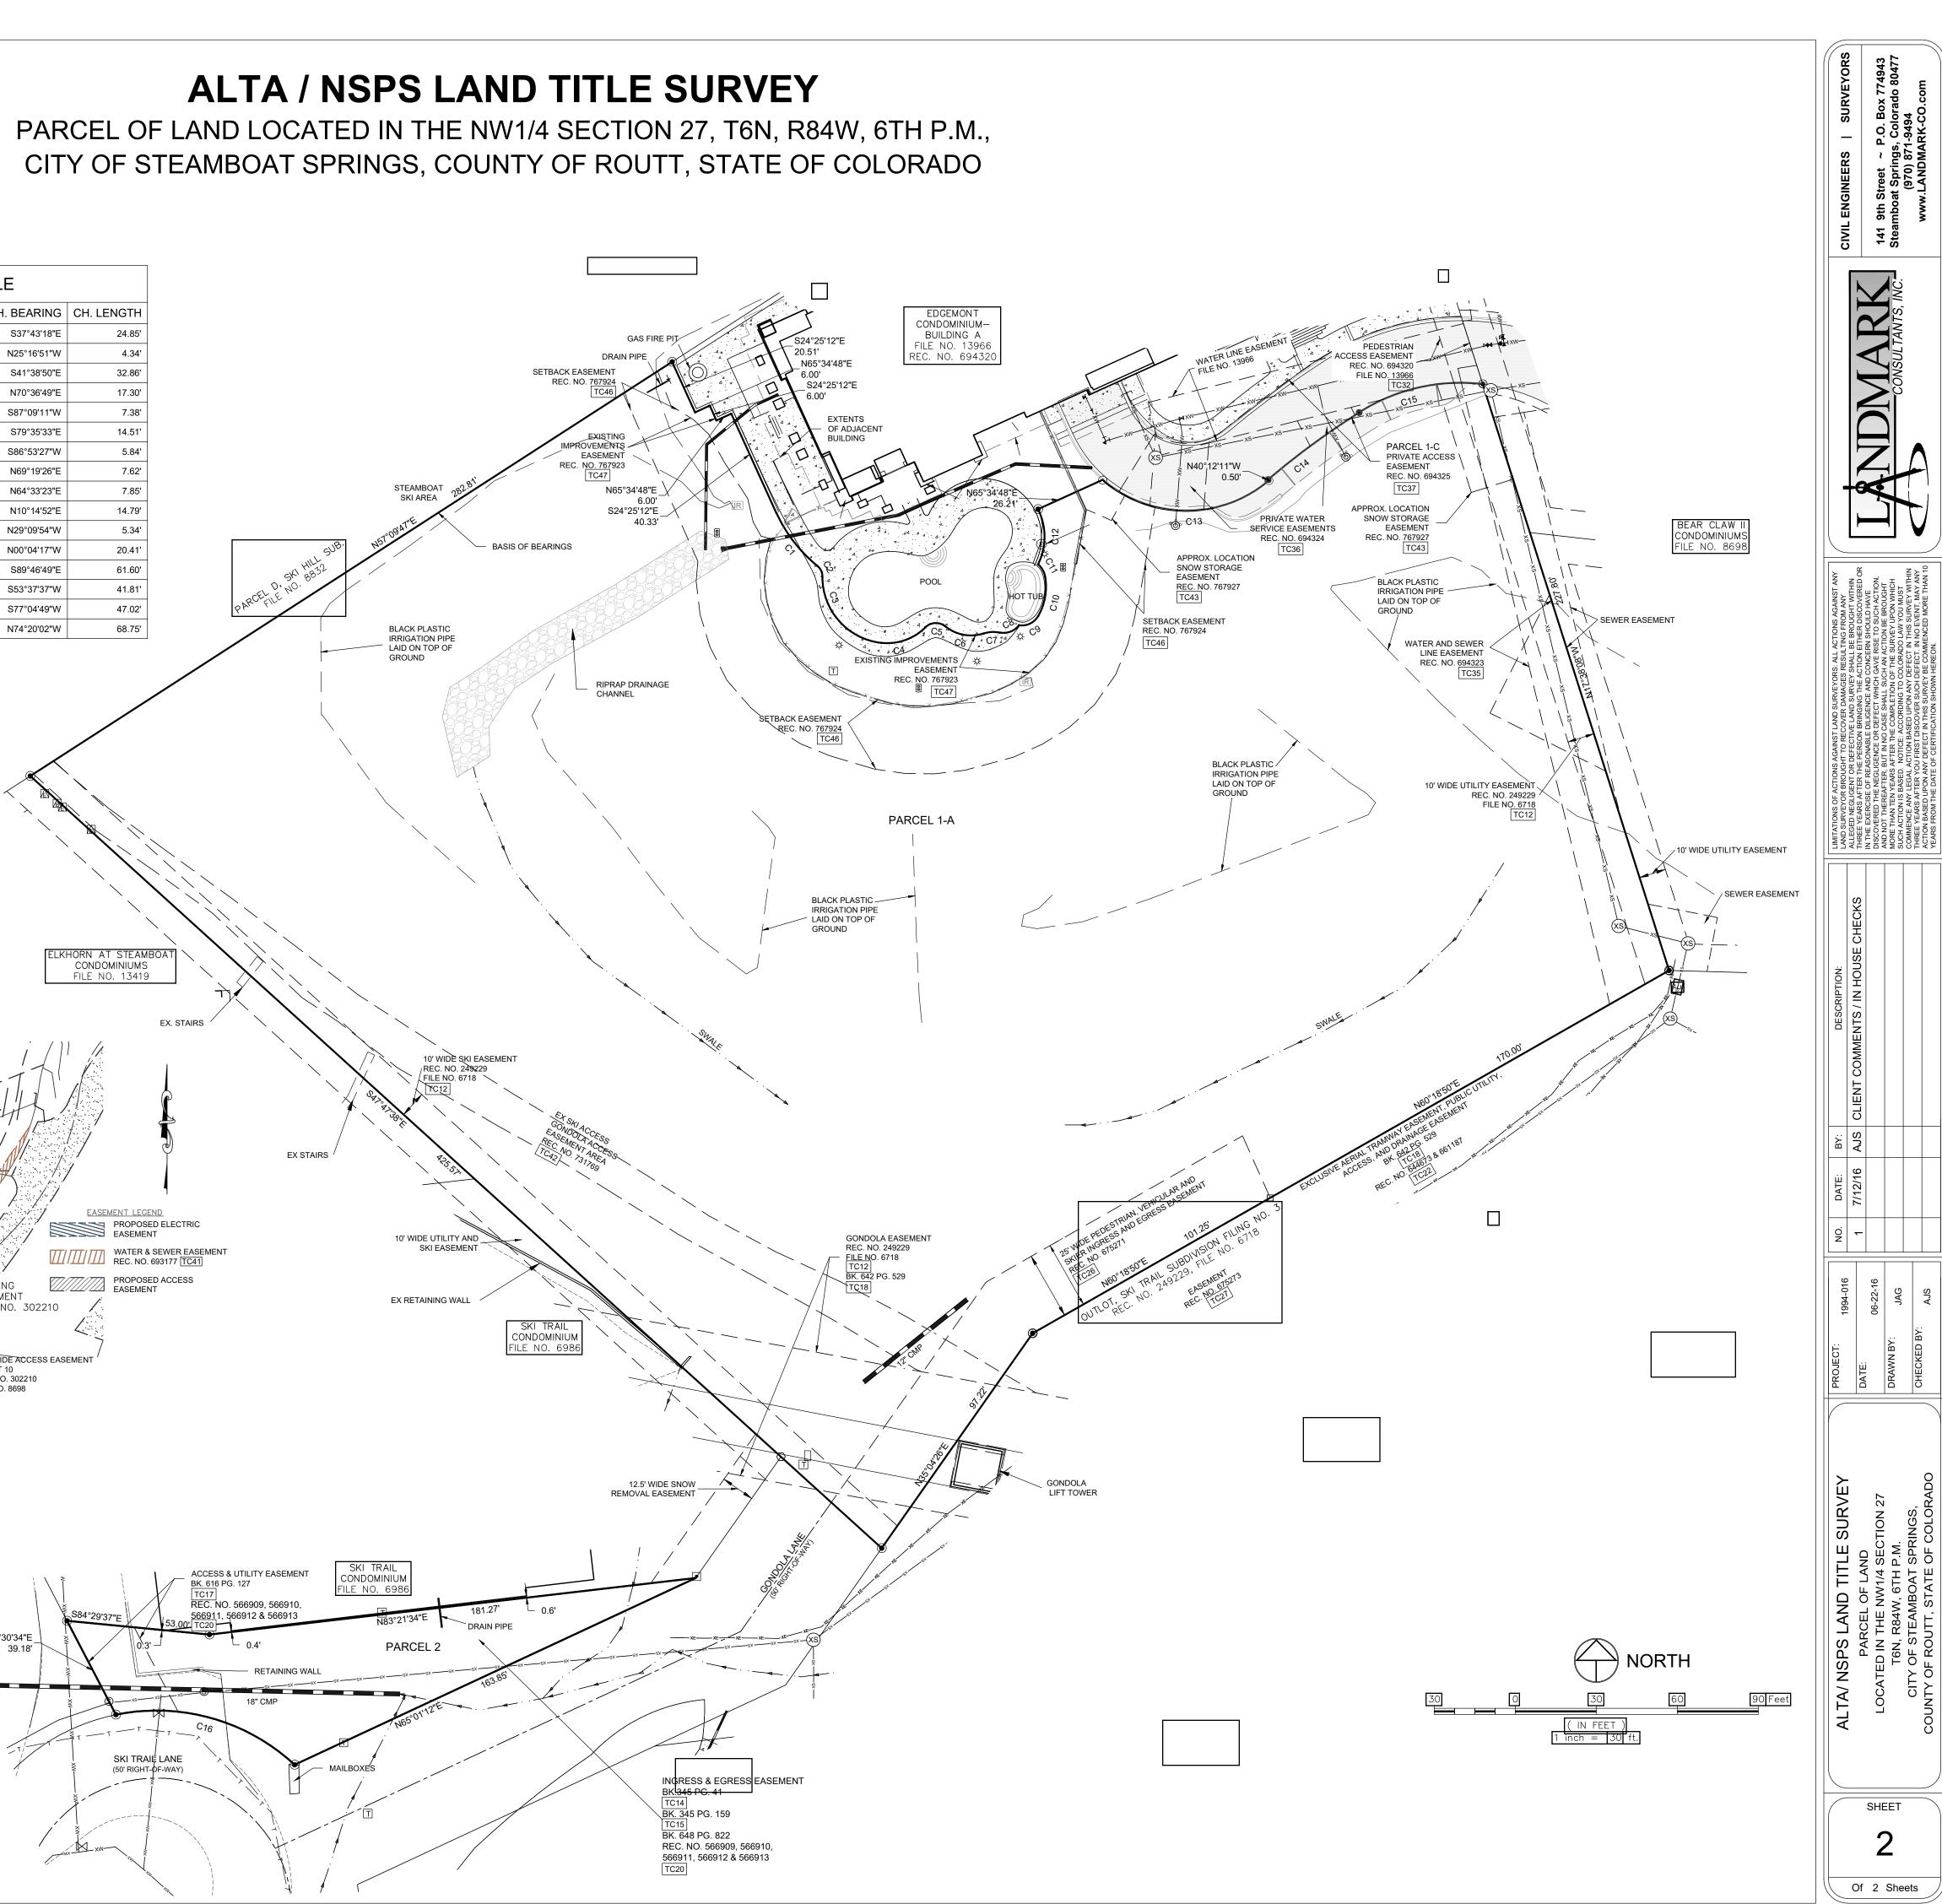

### NOTES:

- ALL REFERENCES HEREON TO BOOKS, PAGES, FILES, RECEPTION NUMBERS AND FILE NUMBERS ARE TO PUBLIC DOCUMENTS FILED IN THE RECORDS OF ROUTT COUNTY, COLORADO.
- EASEMENTS AND PUBLIC DOCUMENTS SHOWN OR NOTED HEREON WERE EXAMINED AS TO LOCATION AND PURPOSE AND WERE NOT EXAMINED AS TO RESERVATIONS, RESTRICTIONS, CONDITIONS, OBLIGATIONS, TERMS, OR AS TO THE RIGHT TO GRANT THE SAME.
- UTILITIES ARE SHOWN PER APPARENT SURFACE EVIDENCE TOGETHER WITH 3. RECORD INFORMATION. IF MORE ACCURATE LOCATIONS OF UNDERGROUND UTILITIES ARE REQUIRED, THE UTILITY WILL HAVE TO BE VERIFIED BY FIELD POTHOLING. LANDMARK CONSULTANTS, INC. AND THE SURVEYOR OF RECORD SHALL NOT BE LIABLE FOR THE LOCATION OF OR THE FAILURE TO NOTE THE LOCATION OF NON-VISIBLE UTILITIES.
- 4. THE SUBJECT PROPERTY IS IN ZONE X, AREAS DETERMINED TO BE OUTSIDE THE 0.2 CHANCE ANNUAL FLOODPLAIN AS DETERMINED BY THE F.E.MA. FLOOD INSURANCE RATE MAP NUMBER 08107C0883D, WITH AN EFFECTIVE DATE OF FEBRUARY 4, 2005.
- 5. THE MEASURED DISTANCES SHOWN HEREON ARE IN U.S. SURVEY FEET.
- 6. ALL SYMBOLS ARE ONLY GRAPHICALLY REPRESENTED AND ARE NOT TO SCALE. 7. SITE BENCHMARKS
- SITE BENCHMARK 1 NO. 5 REBAR W/ ALUMINUM CAP STAMPED "LANDMARK LS 29039" LOCATED IN THE SOUTHERLY MOST CORNER OF THE SUBJECT PROPERTY NAVD88 ELEVATION = 6975.71

SITE BENCHMARK 2 - ILLEGIBLE ALUMINUM CAP SET IN ASPHALT LOCATED IN THE NORTHEASTERLY CORNER OF THE SUBJECT PROPERTY NAVD88 ELEVATION = 7068.29

### PROPERTY DESCRIPTION:

PARCEL 1-A: LOT 1, BEAR CLAW III SUBDIVISION, COUNTY OF ROUTT, STATE OF COLORADO; EXCEPTING THEREFROM THAT PORTION LYING WITHIN THE MAP OF EDGEMONT CONDOMINIUM - BUILDING A RECORDED DECEMBER 16, 2009 UNDER RECEPTION NO. 694320.

### PARCEL 1-B:

NON-EXCLUSIVE EASEMENTS APPURTENANT TO PARCEL 1-A ABOVE, FOR TEMPORARY CONSTRUCTION, INSTALLATION, AND USE OF 2-LANE ROADWAY, 30 FEET IN WIDTH, AND HARD SURFACE DRIVE, 20 FEET IN WIDTH, VEHICULAR AND PEDESTRIAN INGRESS AND EGRESS, AND UTILITIES AS CREATED BY THAT CERTAIN INSTRUMENT ENTITLED "ACCESS, ROADWAY, AND UTILITY EASEMENT AGREEMENT AND TEMPORARY CONSTRUCTION EASEMENT" BY AND BETWEEN BEAR CLAW II CONDOMINIUM ASSOCIATION, A COLORADO NON-PROFIT CORPORATION, AND DB BEAR PAW LLC, A DELAWARE LIMITED LIABILITY COMPANY, RECORDED SEPTEMBER 21, 2009 UNDER RECEPTION NO. 691485, WHICH EASEMENTS WERE ALSO PROVIDED FOR IN THE AMENDMENT TO CONDOMINIUM DECLARATION FOR BEAR CLAW II CONDOMINIUM RECORDED OCTOBER 24, 2008 UNDER RECEPTION NO. 679875.

### PARCEL 1-C:

A NON-EXCLUSIVE EASEMENT FOR "PRIVATE ACCESS", APPURTENANT TO PARCEL A ABOVE, AS DEPICTED ON THE MAP OF EDGEMONT CONDOMINIUM - BUILDING A RECORDED DECEMBER 16,2009 UNDER RECEPTION NO. 694320, WHICH MAP IS FILED AS FILE NO. 13966, AND AS DECLARED AND ESTABLISHED BY DECLARATION OF EASEMENT RECORDED DECEMBER 16, 2009 UNDER RECEPTION NO. 694325.

### PARCEL 2:

THAT PORTION OF THE "OUT LOT" ABUTTING LOT 8, BLOCK 2, SKI TRAIL SUBDIVISION, FILING NO. 3 AND EXTENDING EASTERLY FROM THE WESTERLY LINE OF SAID LOT 8, EXTENDED SOUTHERLY TO THE NORTHERLY LINE OF SKI TRAIL LANE, COUNTY OF ROUTT, STATE OF COLORADO.