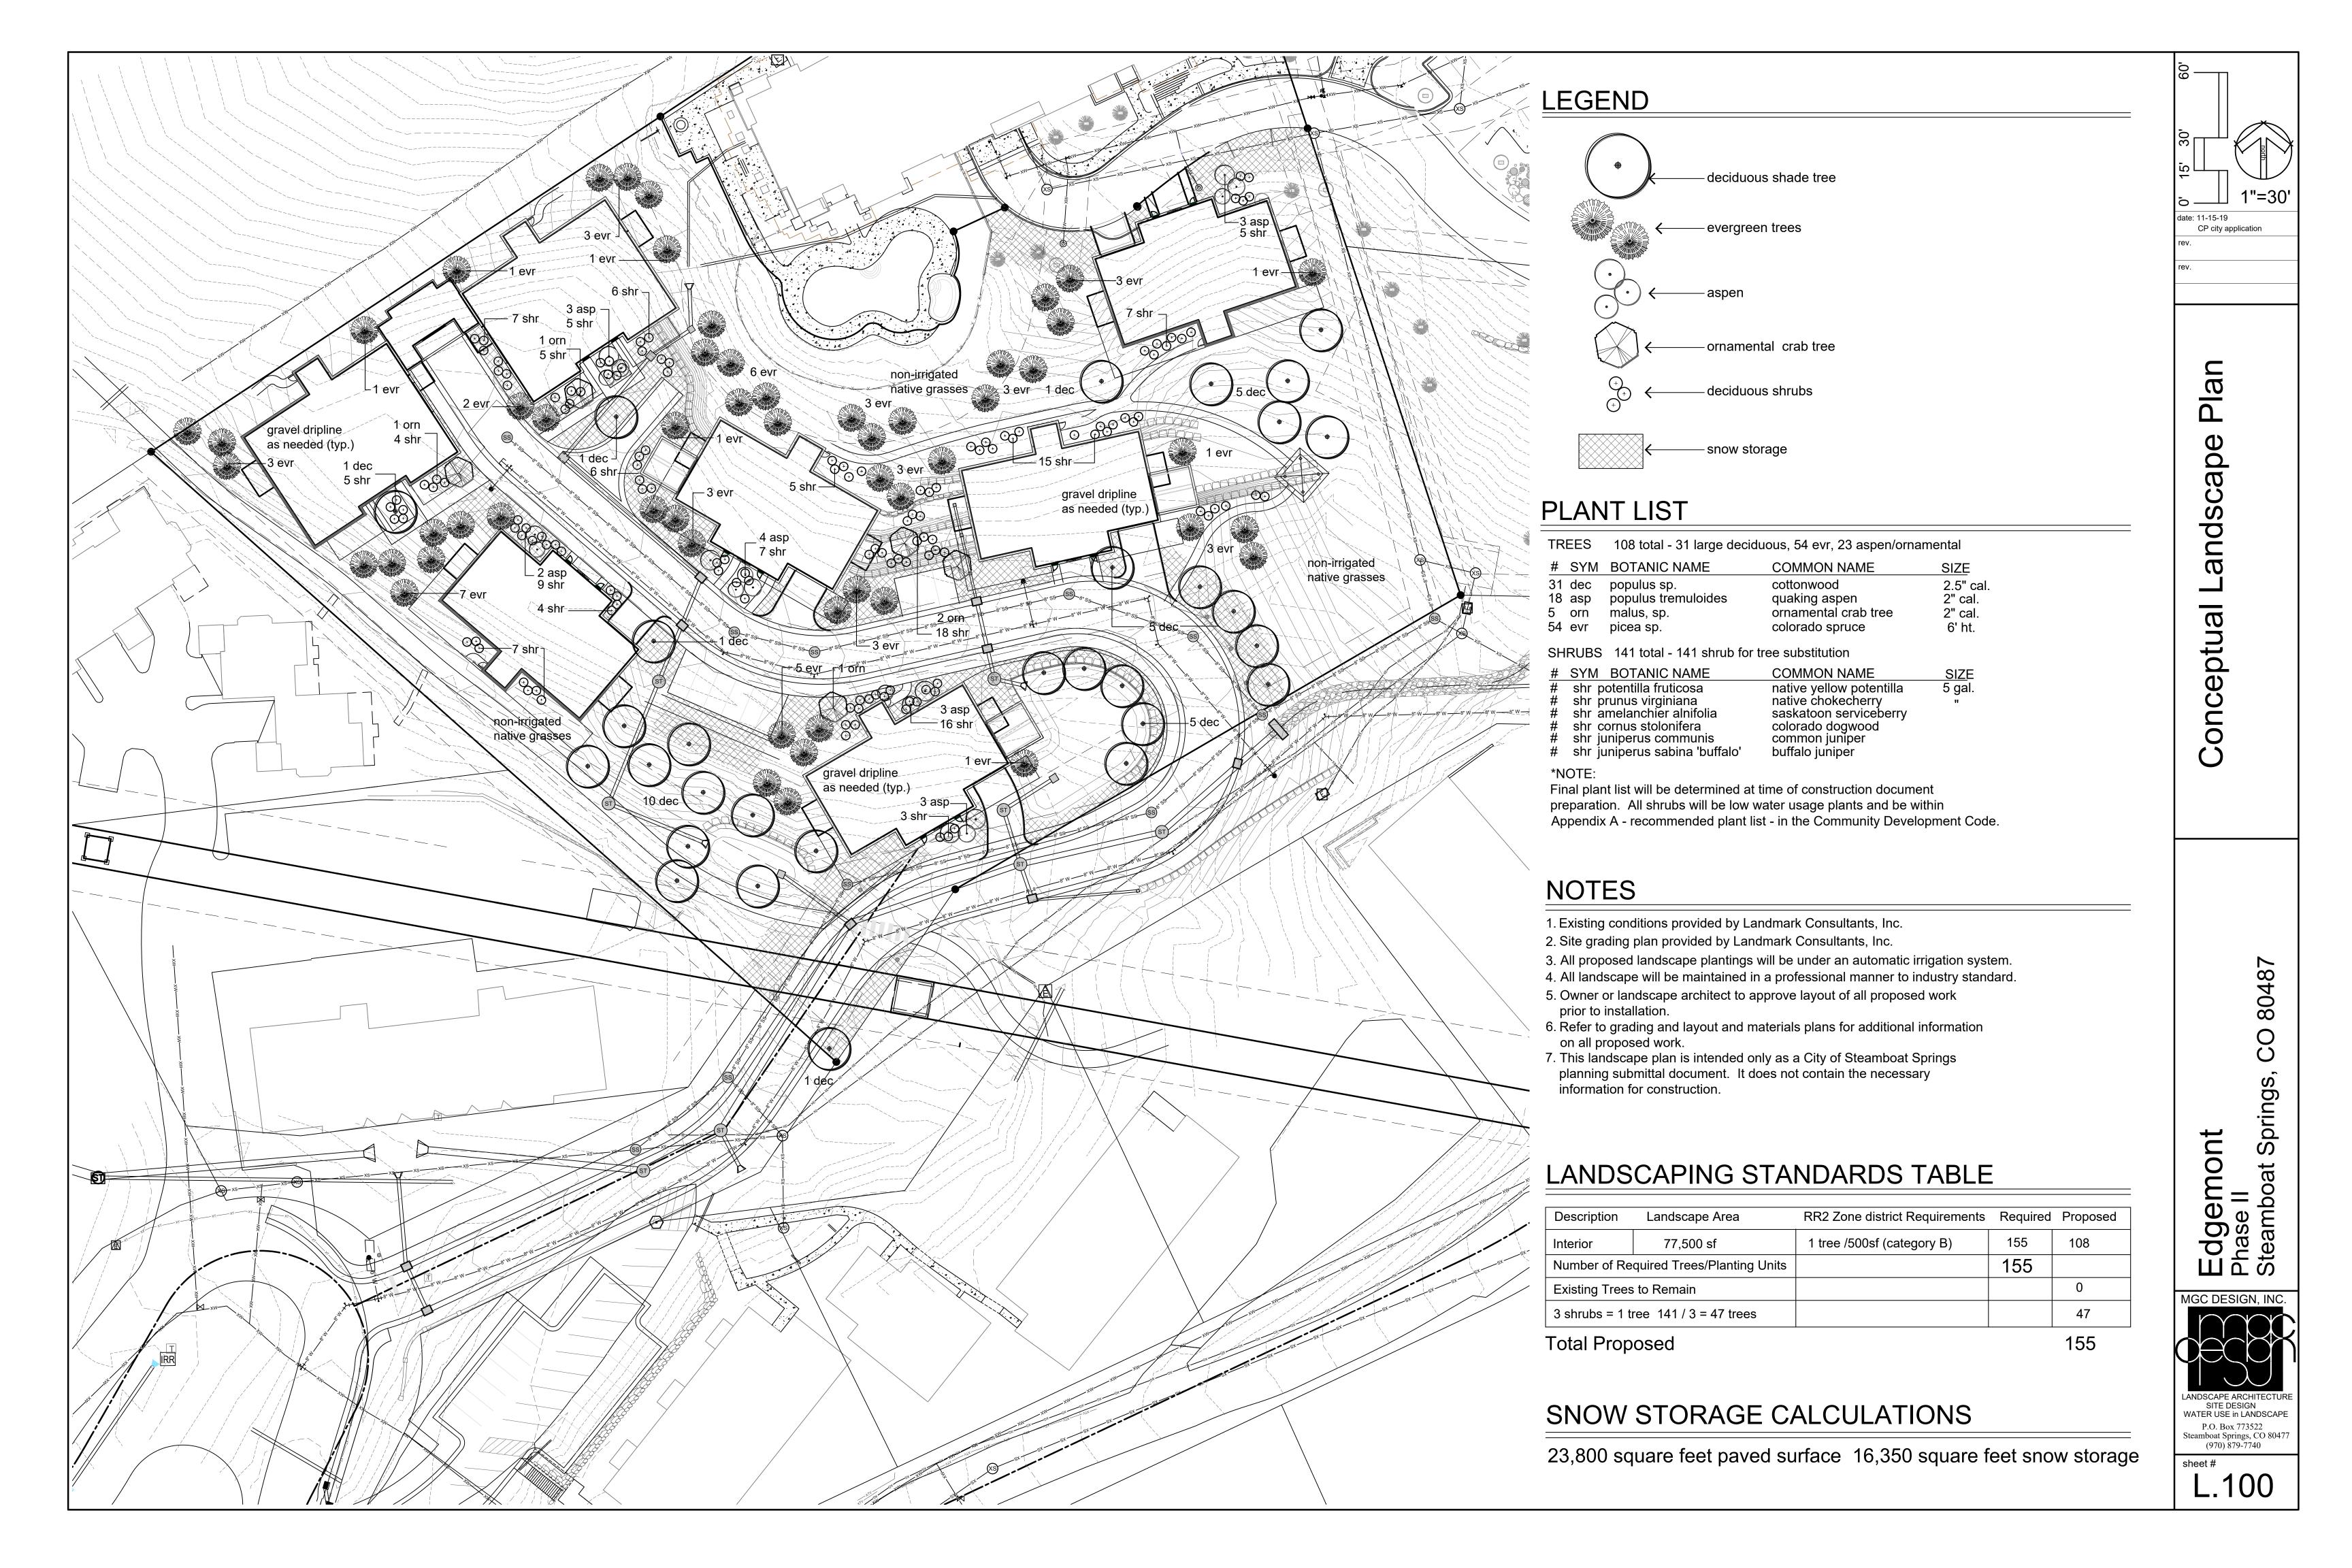

### LANDSCAPE:

MGC DESIGN, INC. MICHAEL CAMPBELL P.O. BOX 773522 STEAMBOAT SPRINGS, CO. 80477 PHONE: 970-879-7740 FAX

EMAIL: mcampbell@mqcdesign.inc.com