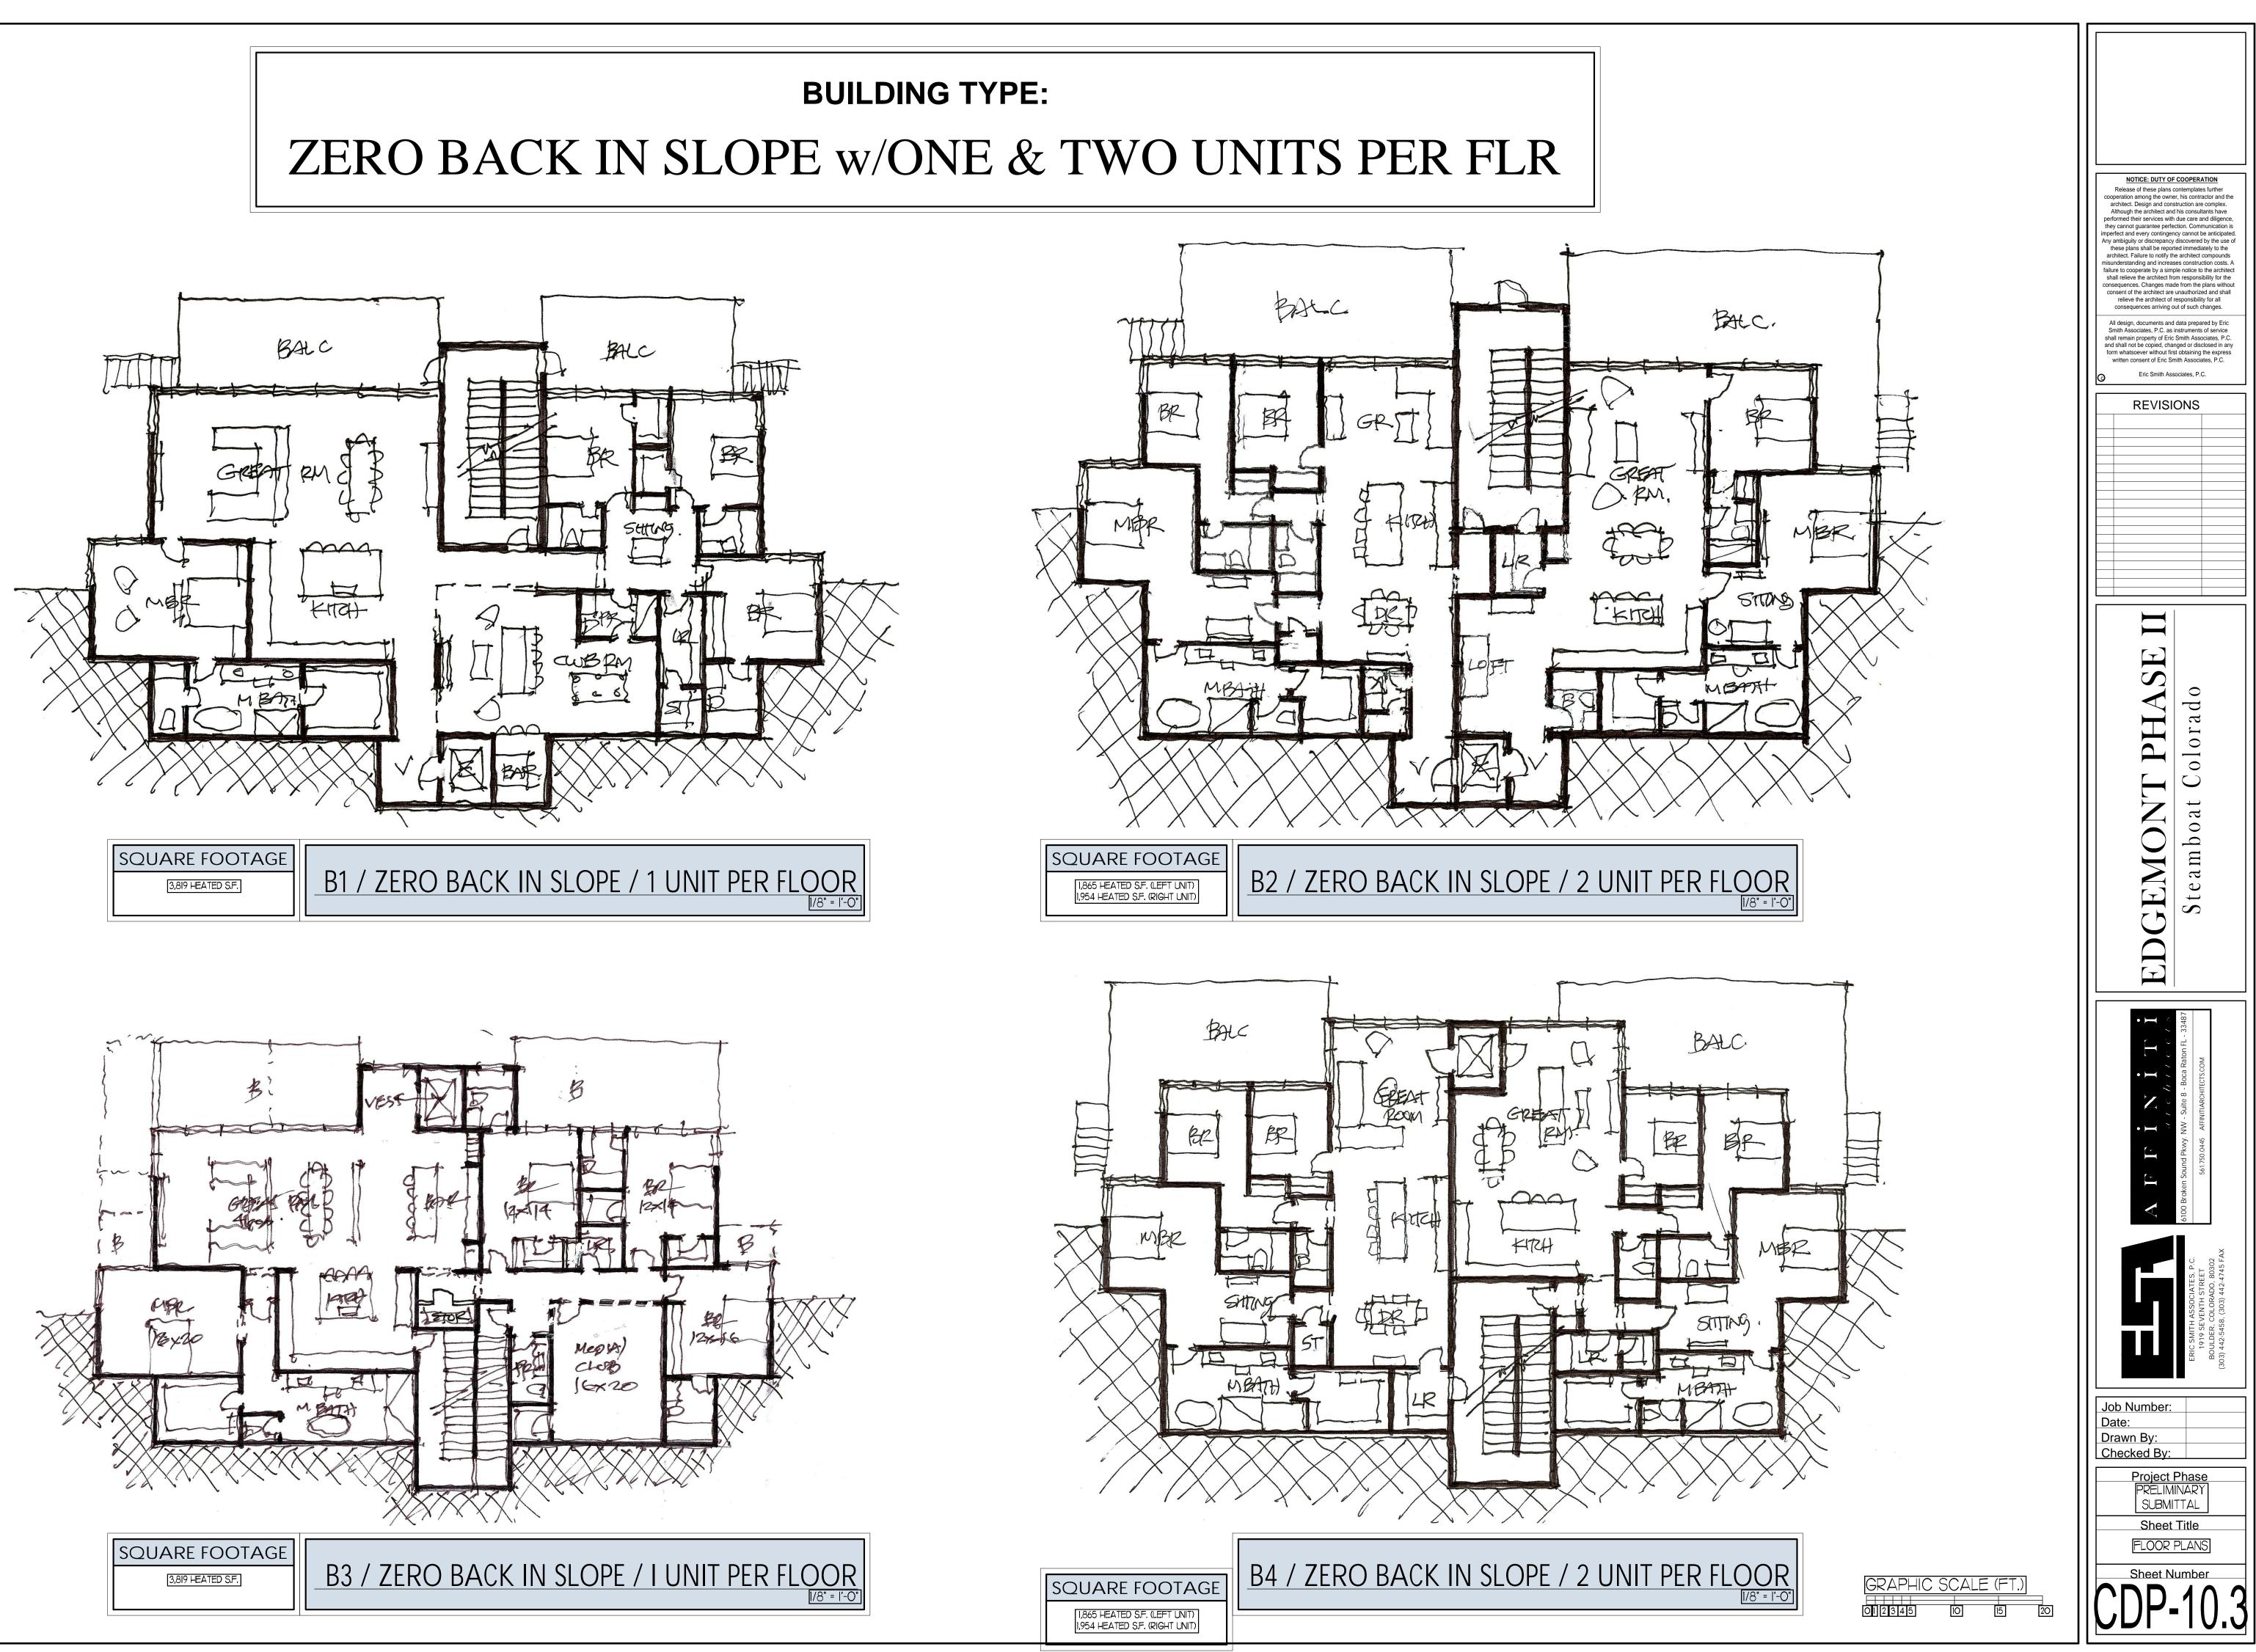

| PRELIMINARY SUBMITTAL  Sheet Title FINAL DEVELOPMENT PLAN COVER SHEET Sheet Number                                                                                                                                                                                                                                                                                                                                                                                                                                            |

CDP-1

# BUILDING TYPE: BALCONY FRONT W/BOTTOM LEVEL PARKING









# **BUILDING TYPE:**























# **BUILDING TYPE:** PARKING & ROOF C

# TYPICAL SEPARATED STAIRWELL \_\_\_\_







# **BUILDING TYPE:**



# **BUILDING TYPE:**



# **BUILDING TYPE:** SLOPESIDE w/ONE & TWO UNITS PER FLR



SQUARE FOOTAGE 3,648 HEATED S.F.













# **BUILDING TYPE:** BALCONY FRONT w/BOTTOM LEVEL PARKING





# PERSPECTIVES

# **BUILDING TYPE:** BALCONY REAR w/MID LEVEL PARKING



| NOTICE: DUTY OF COOPERATION