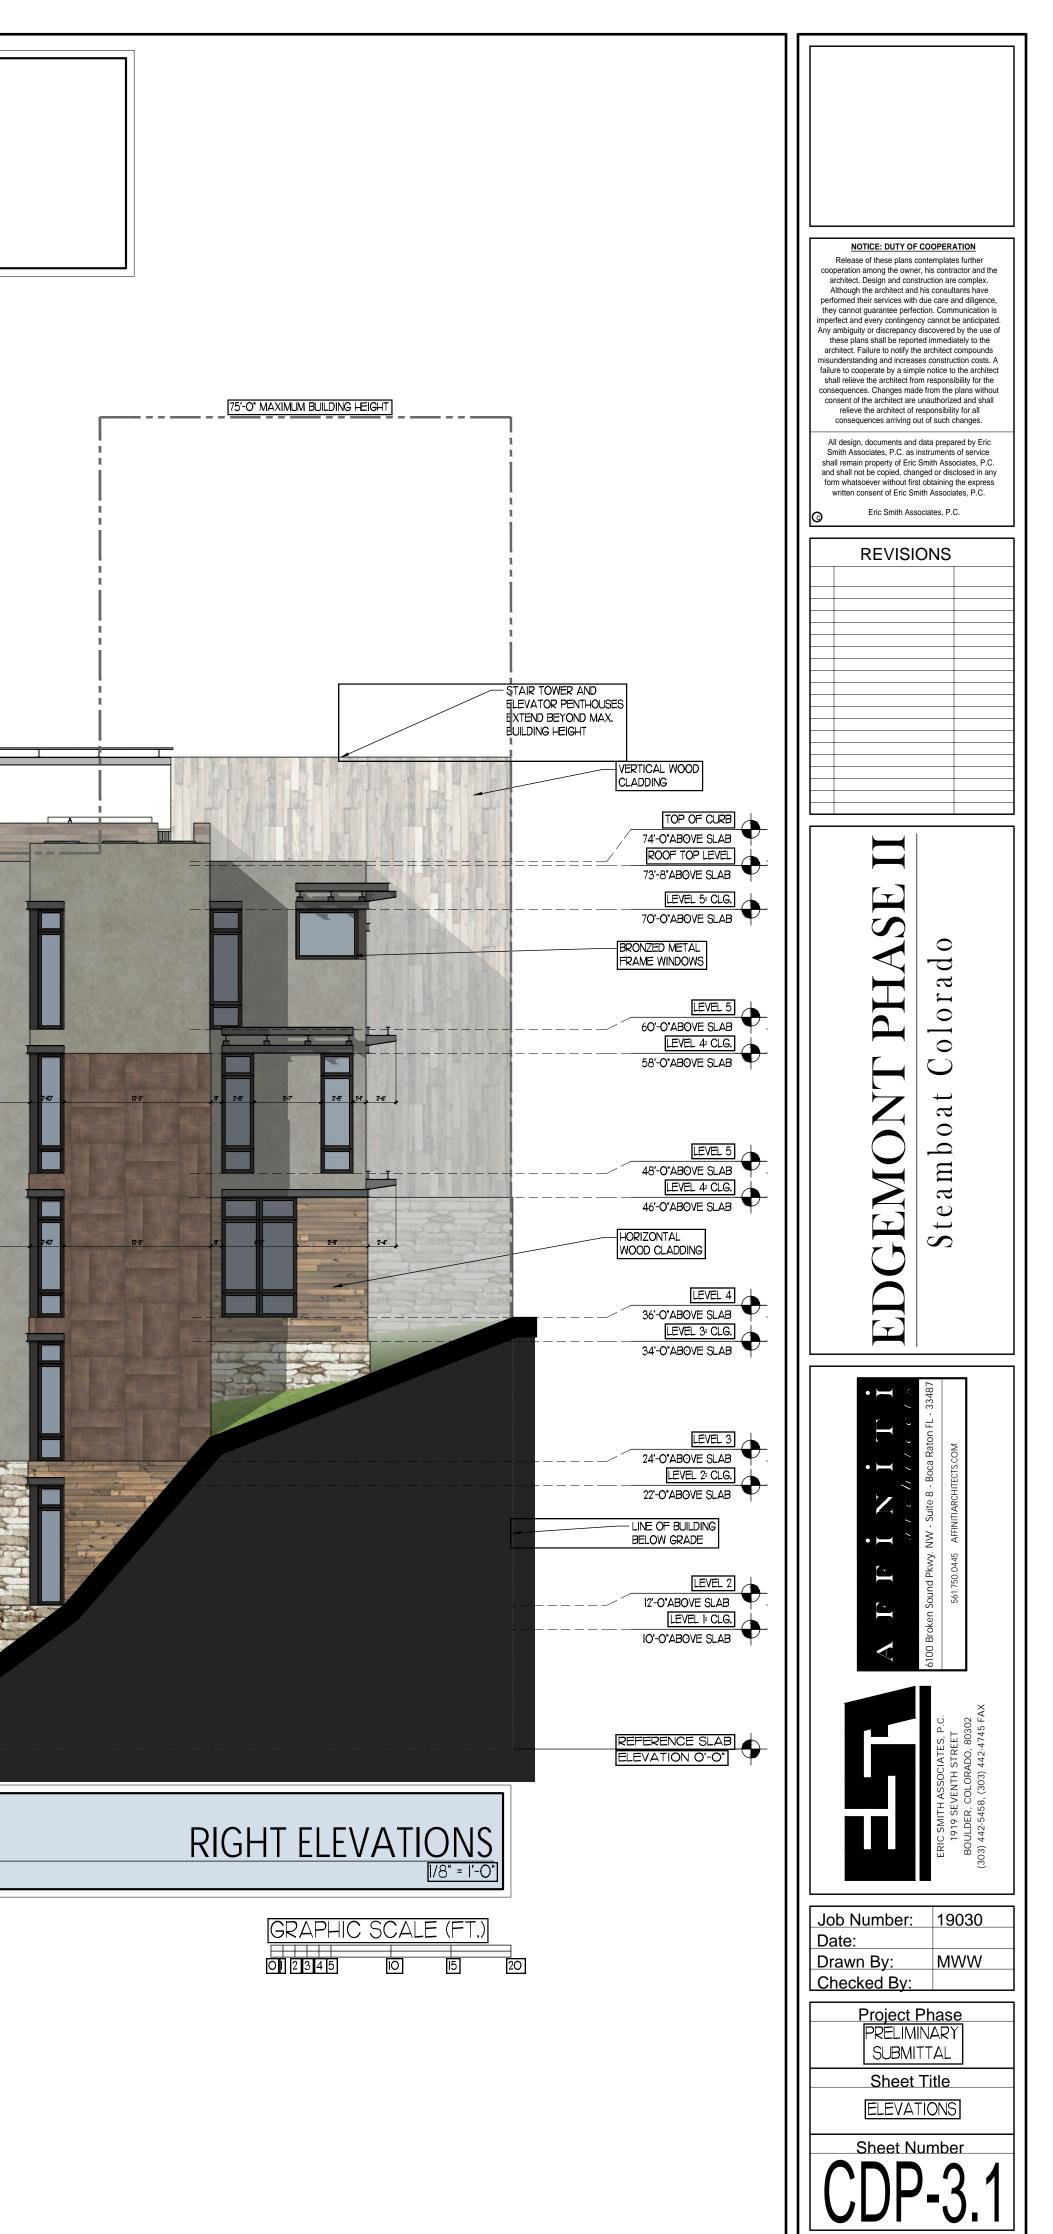

# ZONE DISTRICT REQUIREMENTS

| PROJECT SUMMARY TABLE        |                               | (Z                              | CONE DISTRICT: RR-2 |
|------------------------------|-------------------------------|---------------------------------|---------------------|
| GROSS FLOOR AREA(a)(b)       | 184,687 SF                    |                                 |                     |
| TOTAL BUILDING FOOTPRINTS    | 34,140 SF                     |                                 |                     |
| UNIT SIZE (GROSS)            | APPROX 1,900 SF for SMA       | LLER UNITS, 3,800SF for LARGER  | UNITS(c)            |
| NUMBER OF UNITS              | 35 MIN. ~ 57 MAX.             |                                 |                     |
| ZONING (EXISTING & PROPOSED) | RR-2 (EXISTING / NO CHA       | NGE PROPOSED)                   |                     |
| USE BREAKDOWN                | DESCRIPTION                   | SQUARE FOOTAGE                  | # OF UNITS          |
| PRINCIPAL USE                | RESIDENTIAL                   | 151,584 SF(d)                   |                     |
| ACCESSORY USE                | PARKING                       | 31,029 SF                       | -                   |
|                              | AMENITY                       | 2,074 SF                        |                     |
| STANDARDS                    | ZONE DISTRICT<br>REQUIREMENTS | PROPOSED                        | VARIANCE?<br>(Y/N)  |
| LOT AREA                     | NO MIN.                       | 3.27 ACRES (142,363 SF)         | -                   |
| LOT COVERAGE                 | 65% MAX.                      | 24%                             | -                   |
| FLOOR AREA RATIO             | NO MAX.                       |                                 | -                   |
| BUILDING HEIGHT              | 75' MAX.                      | LESS THAN 75'                   | -                   |
| FRONTAGE AREA HEIGHT         | N/A                           |                                 | -                   |
| FRONT SETBACK                | VARIABLE                      | VARIABLE                        | -                   |
| SIDE SETBACK                 | VARIABLE                      | VARIABLE                        | -                   |
| UPPER STORY SETBACK          | N/A                           |                                 | -                   |
| REAR SETBACK                 | VARIABLE                      | VARIABLE                        | -                   |
| SECOND STORY INTENSITY       | N/A                           |                                 | -                   |
| PARKING                      | 1 & 0.5 SPACE/UNIT(e)         | APPROX. 1.25 ~ 2.00 PER UNIT(f) | -                   |
| SNOW STORAGE                 | 1 SF / 2 SF PAVED AREA        | , SQ. FT(g)                     | _                   |