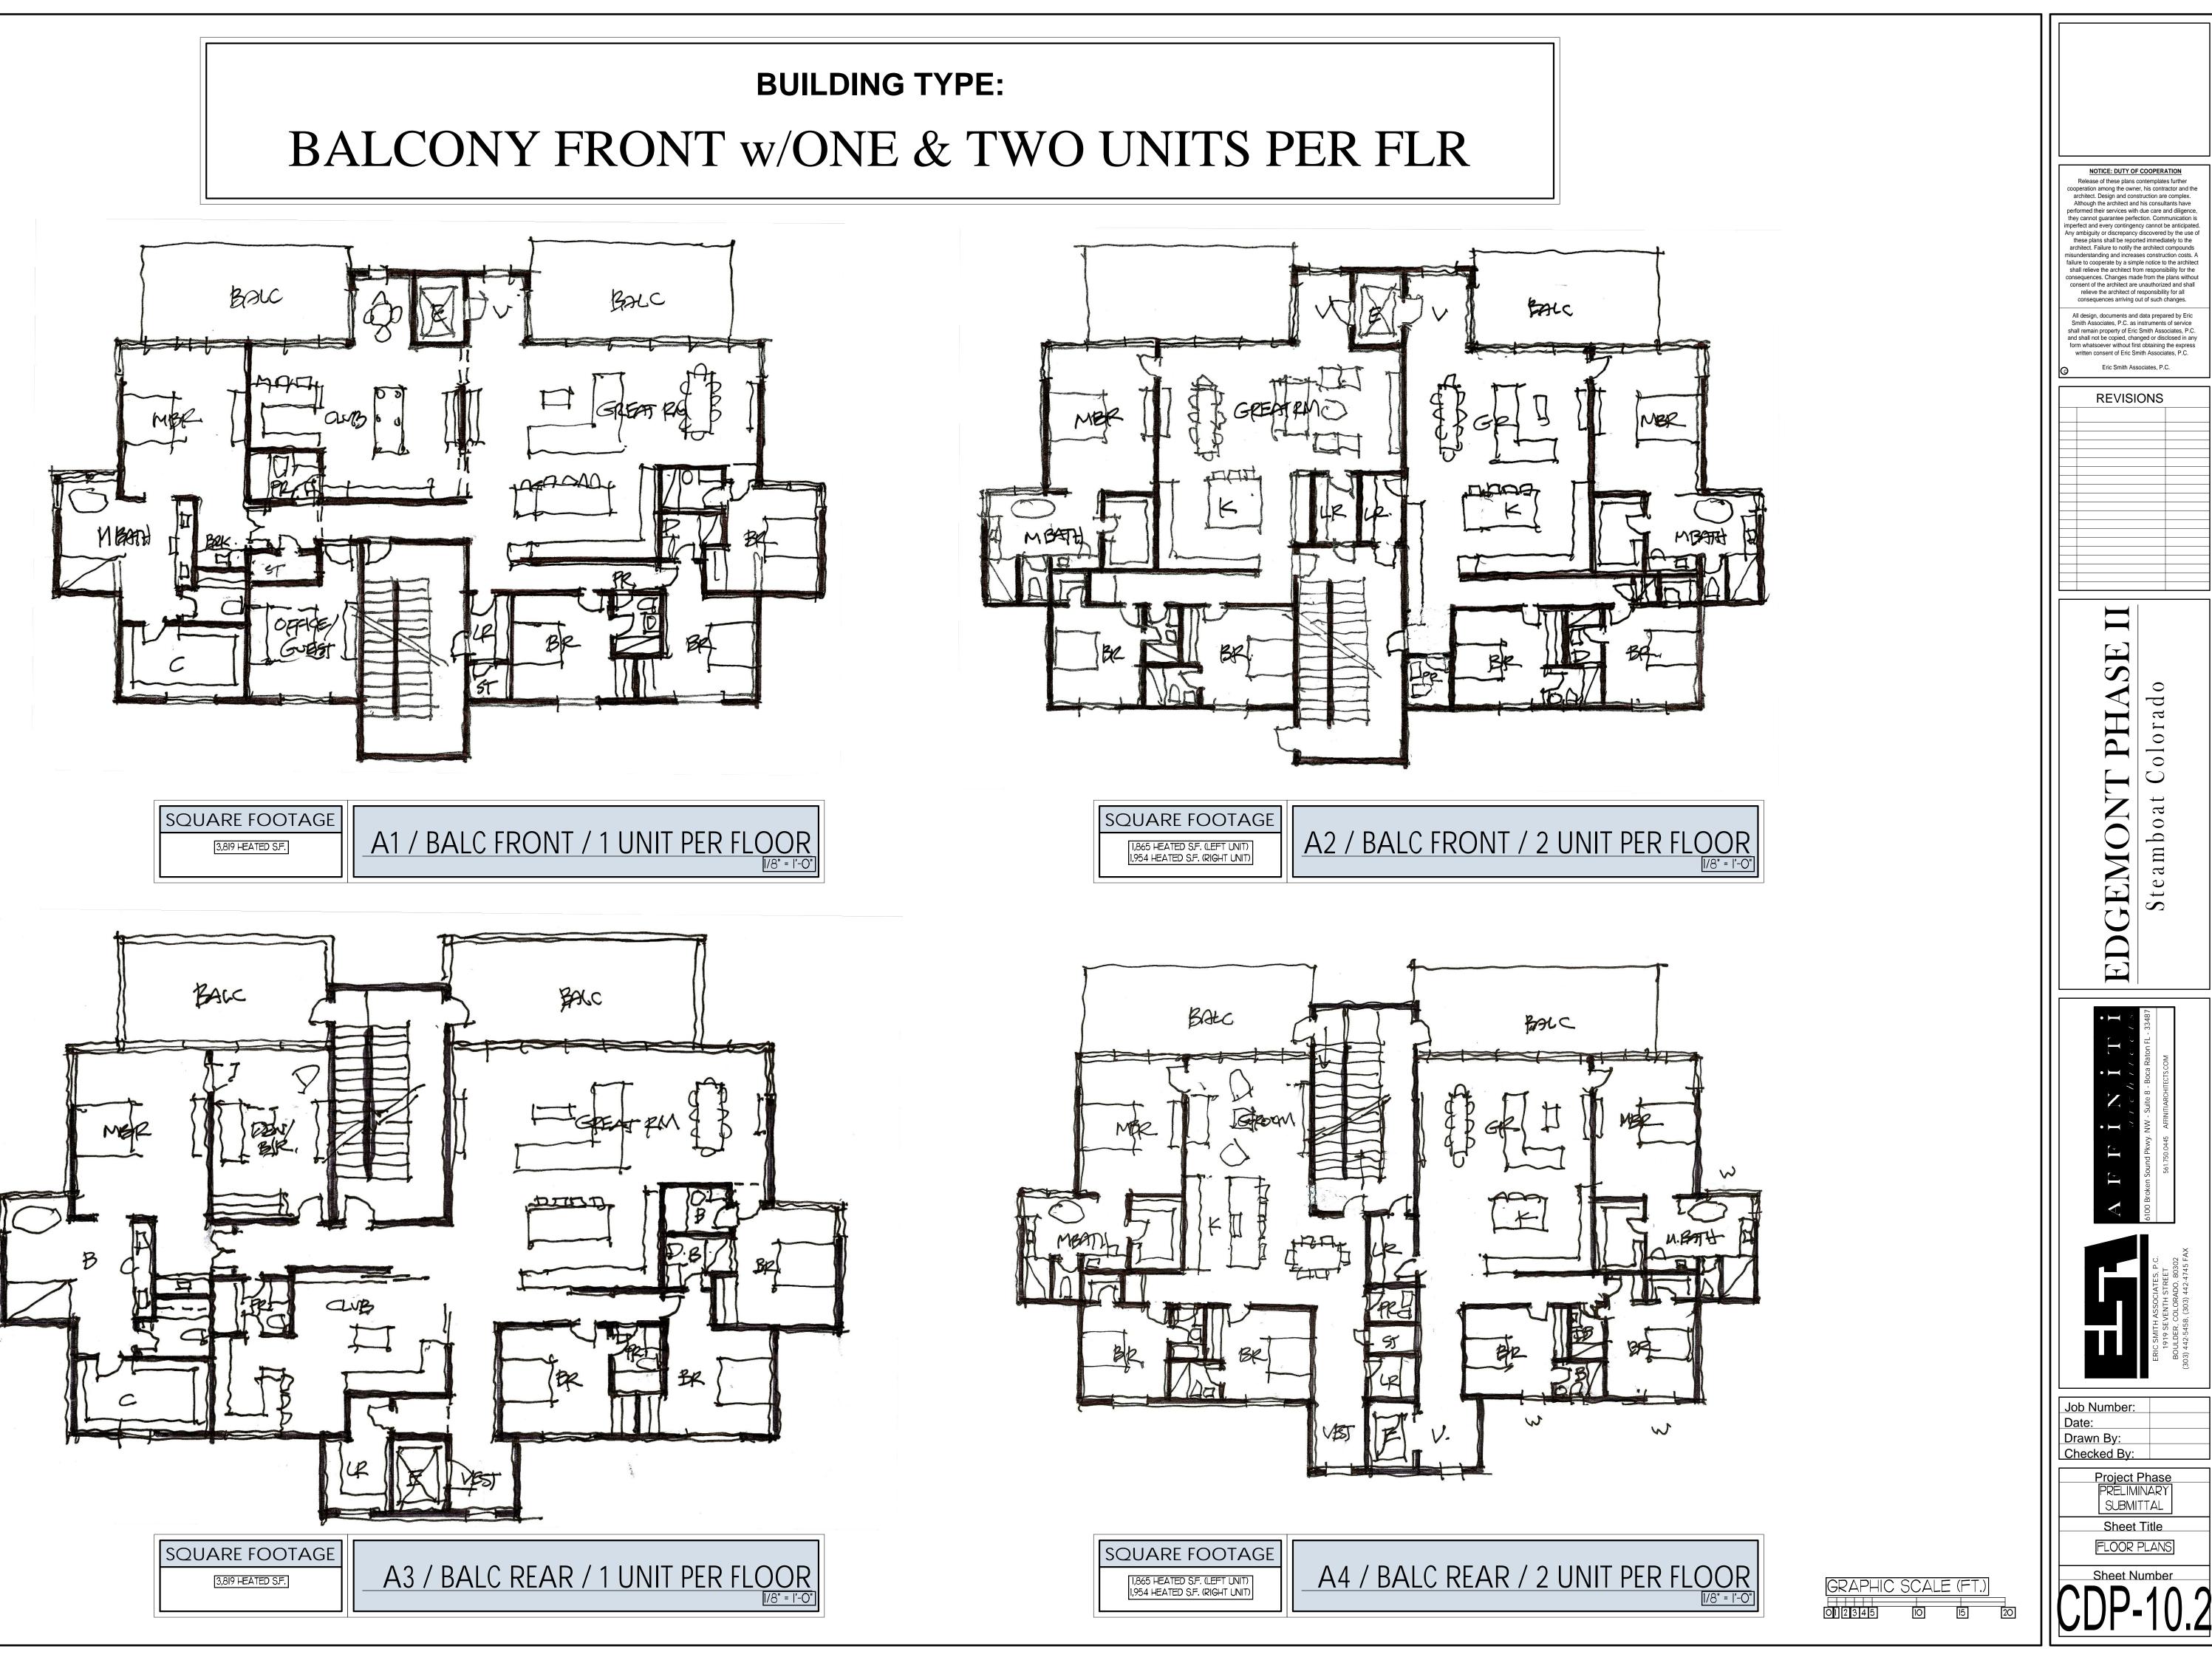

# BUILDING TYPE: BALCONY FRONT W/BOTTOM LEVEL PARKING

# **BUILDING TYPE:**

# **BUILDING TYPE:** SLOPESIDE w/ONE & TWO UNITS PER FLR

SQUARE FOOTAGE 3,648 HEATED S.F.

# **BUILDING TYPE:** BALCONY FRONT w/BOTTOM LEVEL PARKING