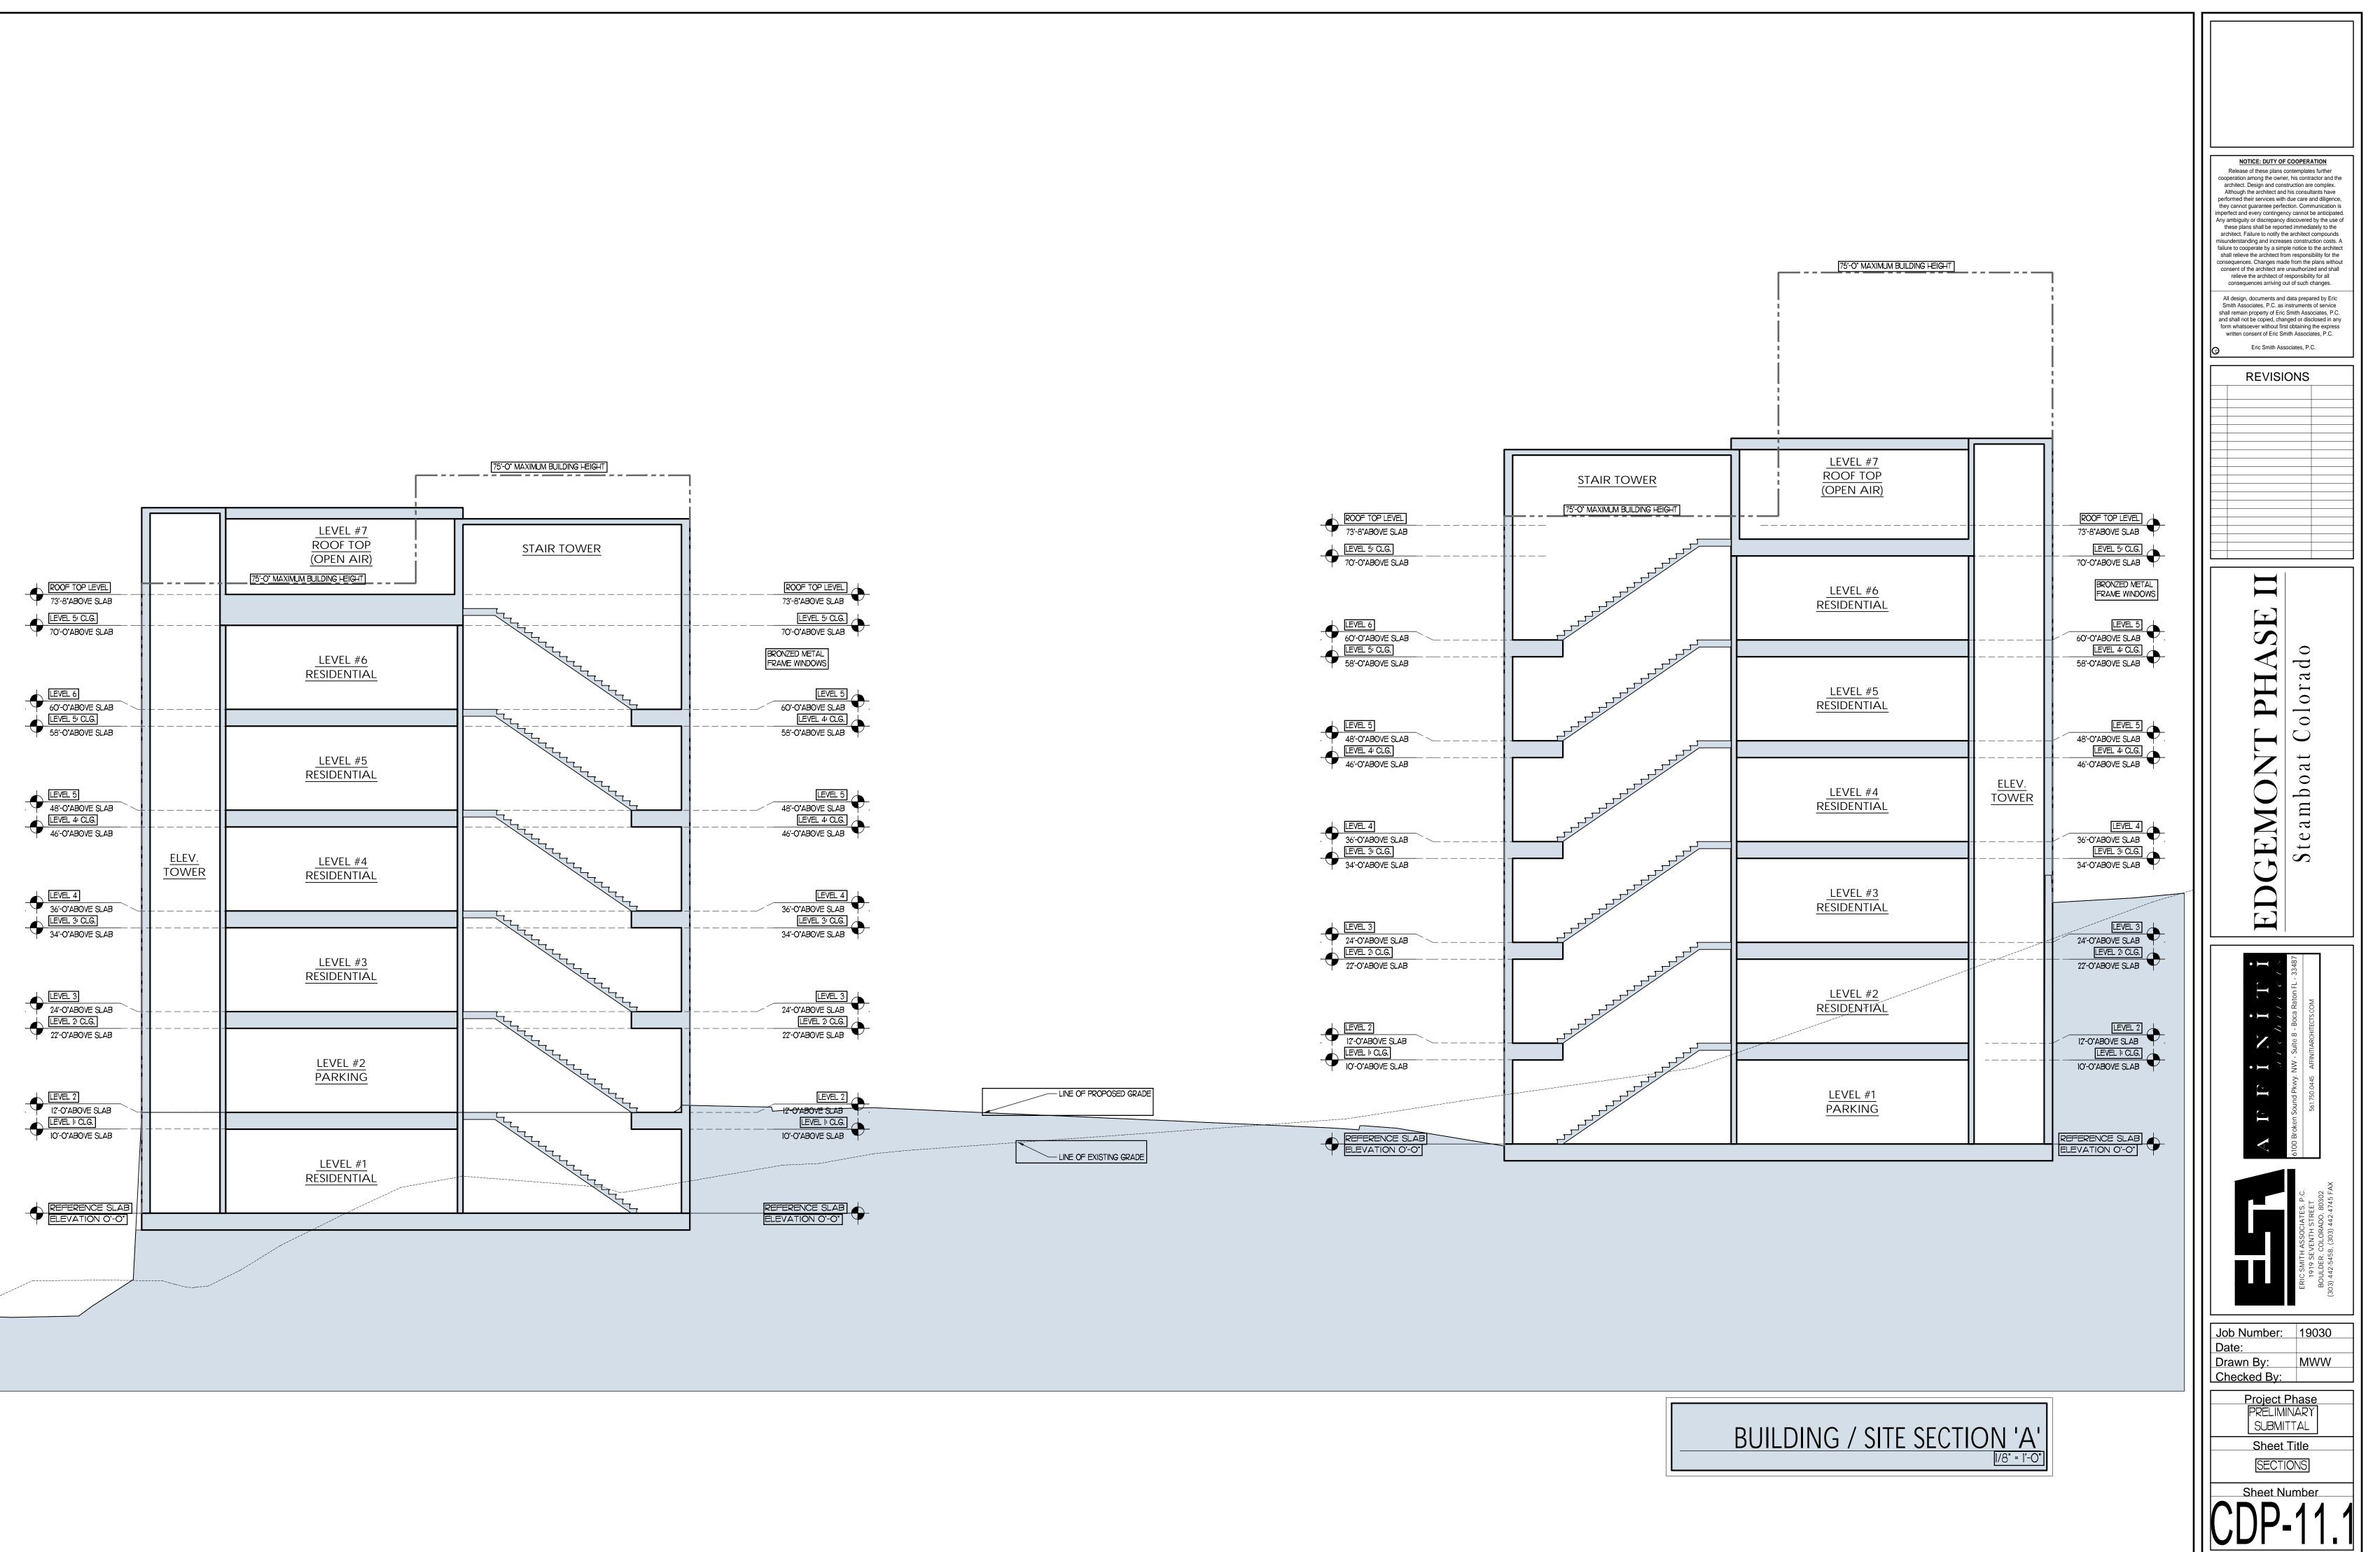

R SHEET Sheet Number                                                                                                                                                                                                                                                                                                                                                                                                                                            |

CDP-1

# BUILDING TYPE: BALCONY FRONT W/BOTTOM LEVEL PARKING









# **BUILDING TYPE:**























# **BUILDING TYPE:** PARKING & ROOF C

# TYPICAL SEPARATED STAIRWELL \_\_\_\_







# **BUILDING TYPE:**



# **BUILDING TYPE:**



# **BUILDING TYPE:** SLOPESIDE w/ONE & TWO UNITS PER FLR



SQUARE FOOTAGE 3,648 HEATED S.F.













# **BUILDING TYPE:** BALCONY FRONT w/BOTTOM LEVEL PARKING





# PERSPECTIVES

# **BUILDING TYPE:** BALCONY REAR w/MID LEVEL PARKING



| NOTICE: DUTY OF COOPERATION