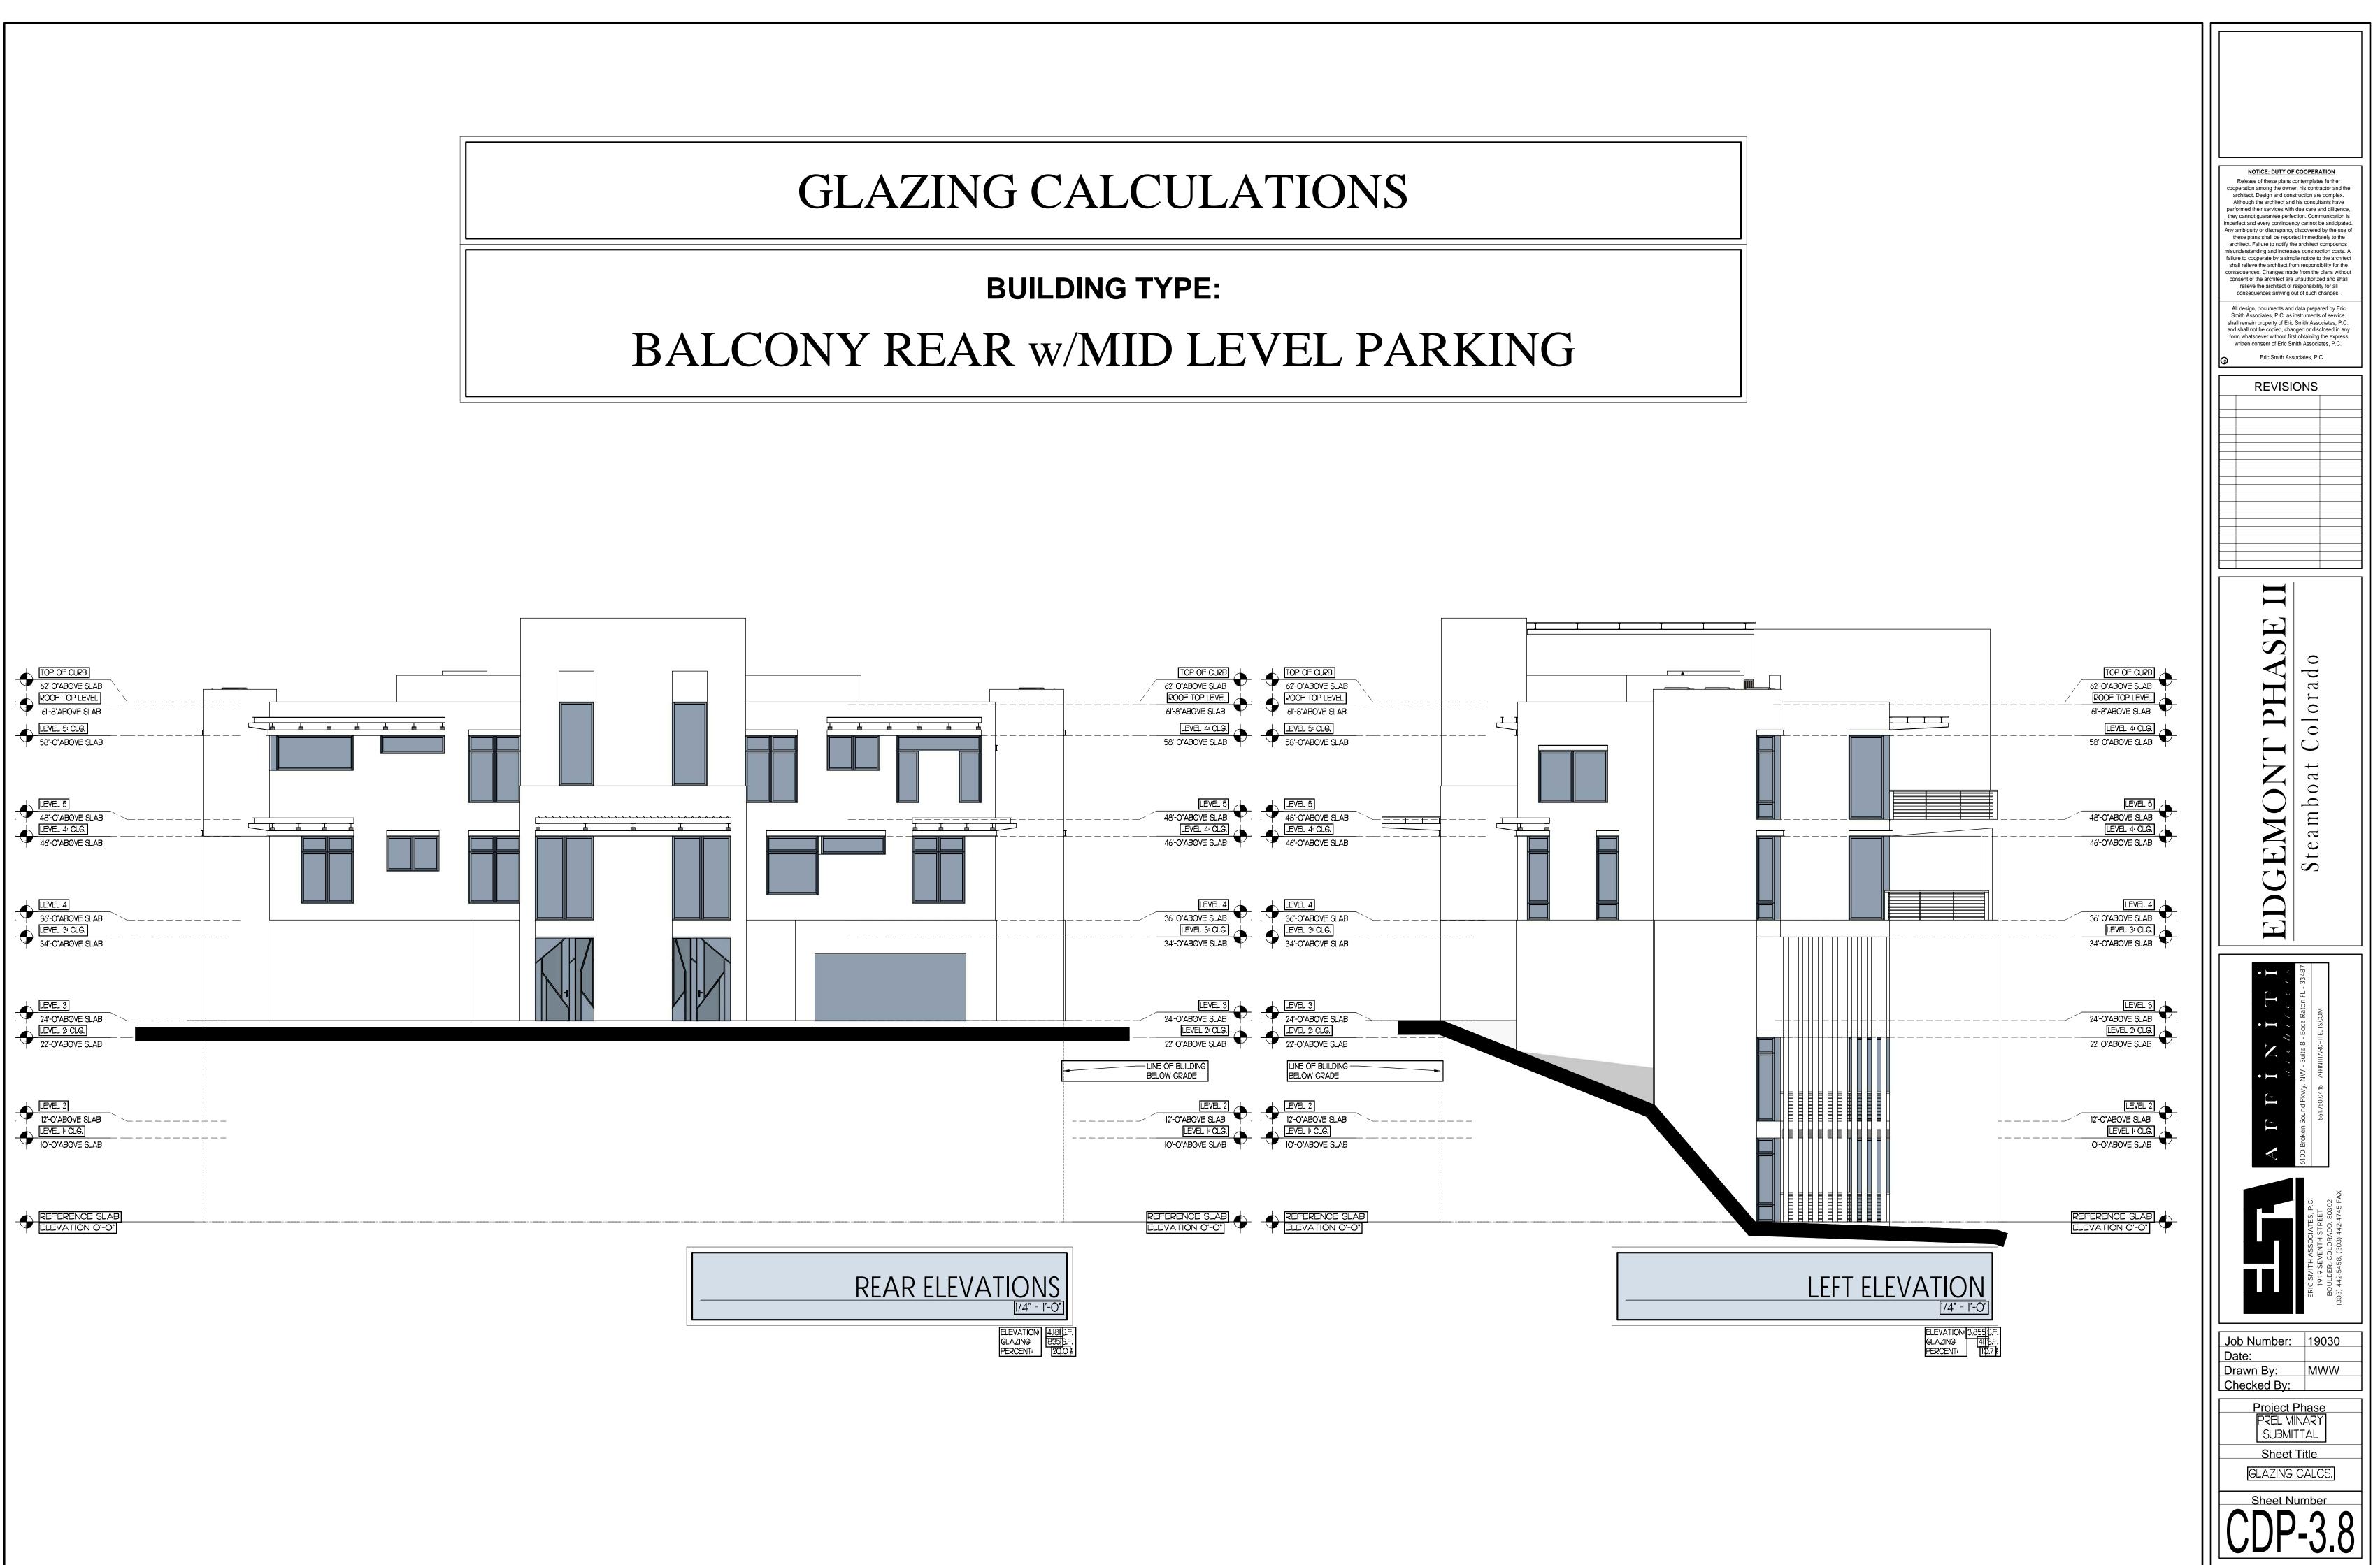

# **BUILDING TYPE:** BALCONY REAR w/MID LEVEL PARKING

| NOTICE: DUTY OF COOPERATION                                                                                                                                                                                                                                                                                                                                                                                                                                                                                                                                                                                                                                                                                                                                                                                                                                                                                                                                                                                                                                                                                                                                                                                |
|------------------------------------------------------------------------------------------------------------------------------------------------------------------------------------------------------------------------------------------------------------------------------------------------------------------------------------------------------------------------------------------------------------------------------------------------------------------------------------------------------------------------------------------------------------------------------------------------------------------------------------------------------------------------------------------------------------------------------------------------------------------------------------------------------------------------------------------------------------------------------------------------------------------------------------------------------------------------------------------------------------------------------------------------------------------------------------------------------------------------------------------------------------------------------------------------------------|
| Although the architect of these plans contemplates turther cooperation among the owner, his contractor and the architect. Design and construction are complex. Although the architect and his consultants have performed their services with due care and diligence, they cannot guarantee perfection. Communication is imperfect and every contingency cannot be anticipated. Any ambiguity or discrepancy discovered by the use of these plans shall be reported immediately to the architect. Failure to notify the architect compounds misunderstanding and increases construction costs. A failure to cooperate by a simple notice to the architect shall relieve the architect from responsibility for the consequences. Changes made from the plans without consent of the architect of responsibility for all consequences arriving out of such changes. All design, documents and data prepared by Eric Smith Associates, P.C. as instruments of service shall remain property of Eric Smith Associates, P.C. and shall not be copied, changed or disclosed in any form whatsoever without first obtaining the express written consent of Eric Smith Associates, P.C. Eric Smith Associates, P.C. |
| REVISIONS                                                                                                                                                                                                                                                                                                                                                                                                                                                                                                                                                                                                                                                                                                                                                                                                                                                                                                                                                                                                                                                                                                                                                                                                  |
|                                                                                                                                                                                                                                                                                                                                                                                                                                                                                                                                                                                                                                                                                                                                                                                                                                                                                                                                                                                                                                                                                                                                                                                                            |
| EDGEMONT PHASE II<br>Steamboat Colorado                                                                                                                                                                                                                                                                                                                                                                                                                                                                                                                                                                                                                                                                                                                                                                                                                                                                                                                                                                                                                                                                                                                                                                    |
| A F F I V I I I C I V I I I<br>A F Sound Pkwy. NW - Suite 8 - Boca Raton FL - 33487<br>561.750.0445 AFINITIARCHITECTS.COM                                                                                                                                                                                                                                                                                                                                                                                                                                                                                                                                                                                                                                                                                                                                                                                                                                                                                                                                                                                                                                                                                  |
| ERIC SMITH ASSOCIATES, P.C.<br>1919 SEVENTH STREET<br>BOULDER, COLORADO, 80302<br>(303) 442-5458, (303) 442-4745 FAX                                                                                                                                                                                                                                                                                                                                                                                                                                                                                                                                                                                                                                                                                                                                                                                                                                                                                                                                                                                                                                                                                       |
| Job Number:19030Date:                                                                                                                                                                                                                                                                                                                                                                                                                                                                                                                                                                                                                                                                                                                                                                                                                                                                                                                                                                                                                                                                                                                                                                                      |
| Sheet Title PERSPECTIVES Sheet Number CDP-18.1                                                                                                                                                                                                                                                                                                                                                                                                                                                                                                                                                                                                                                                                                                                                                                                                                                                                                                                                                                                                                                                                                                                                                             |