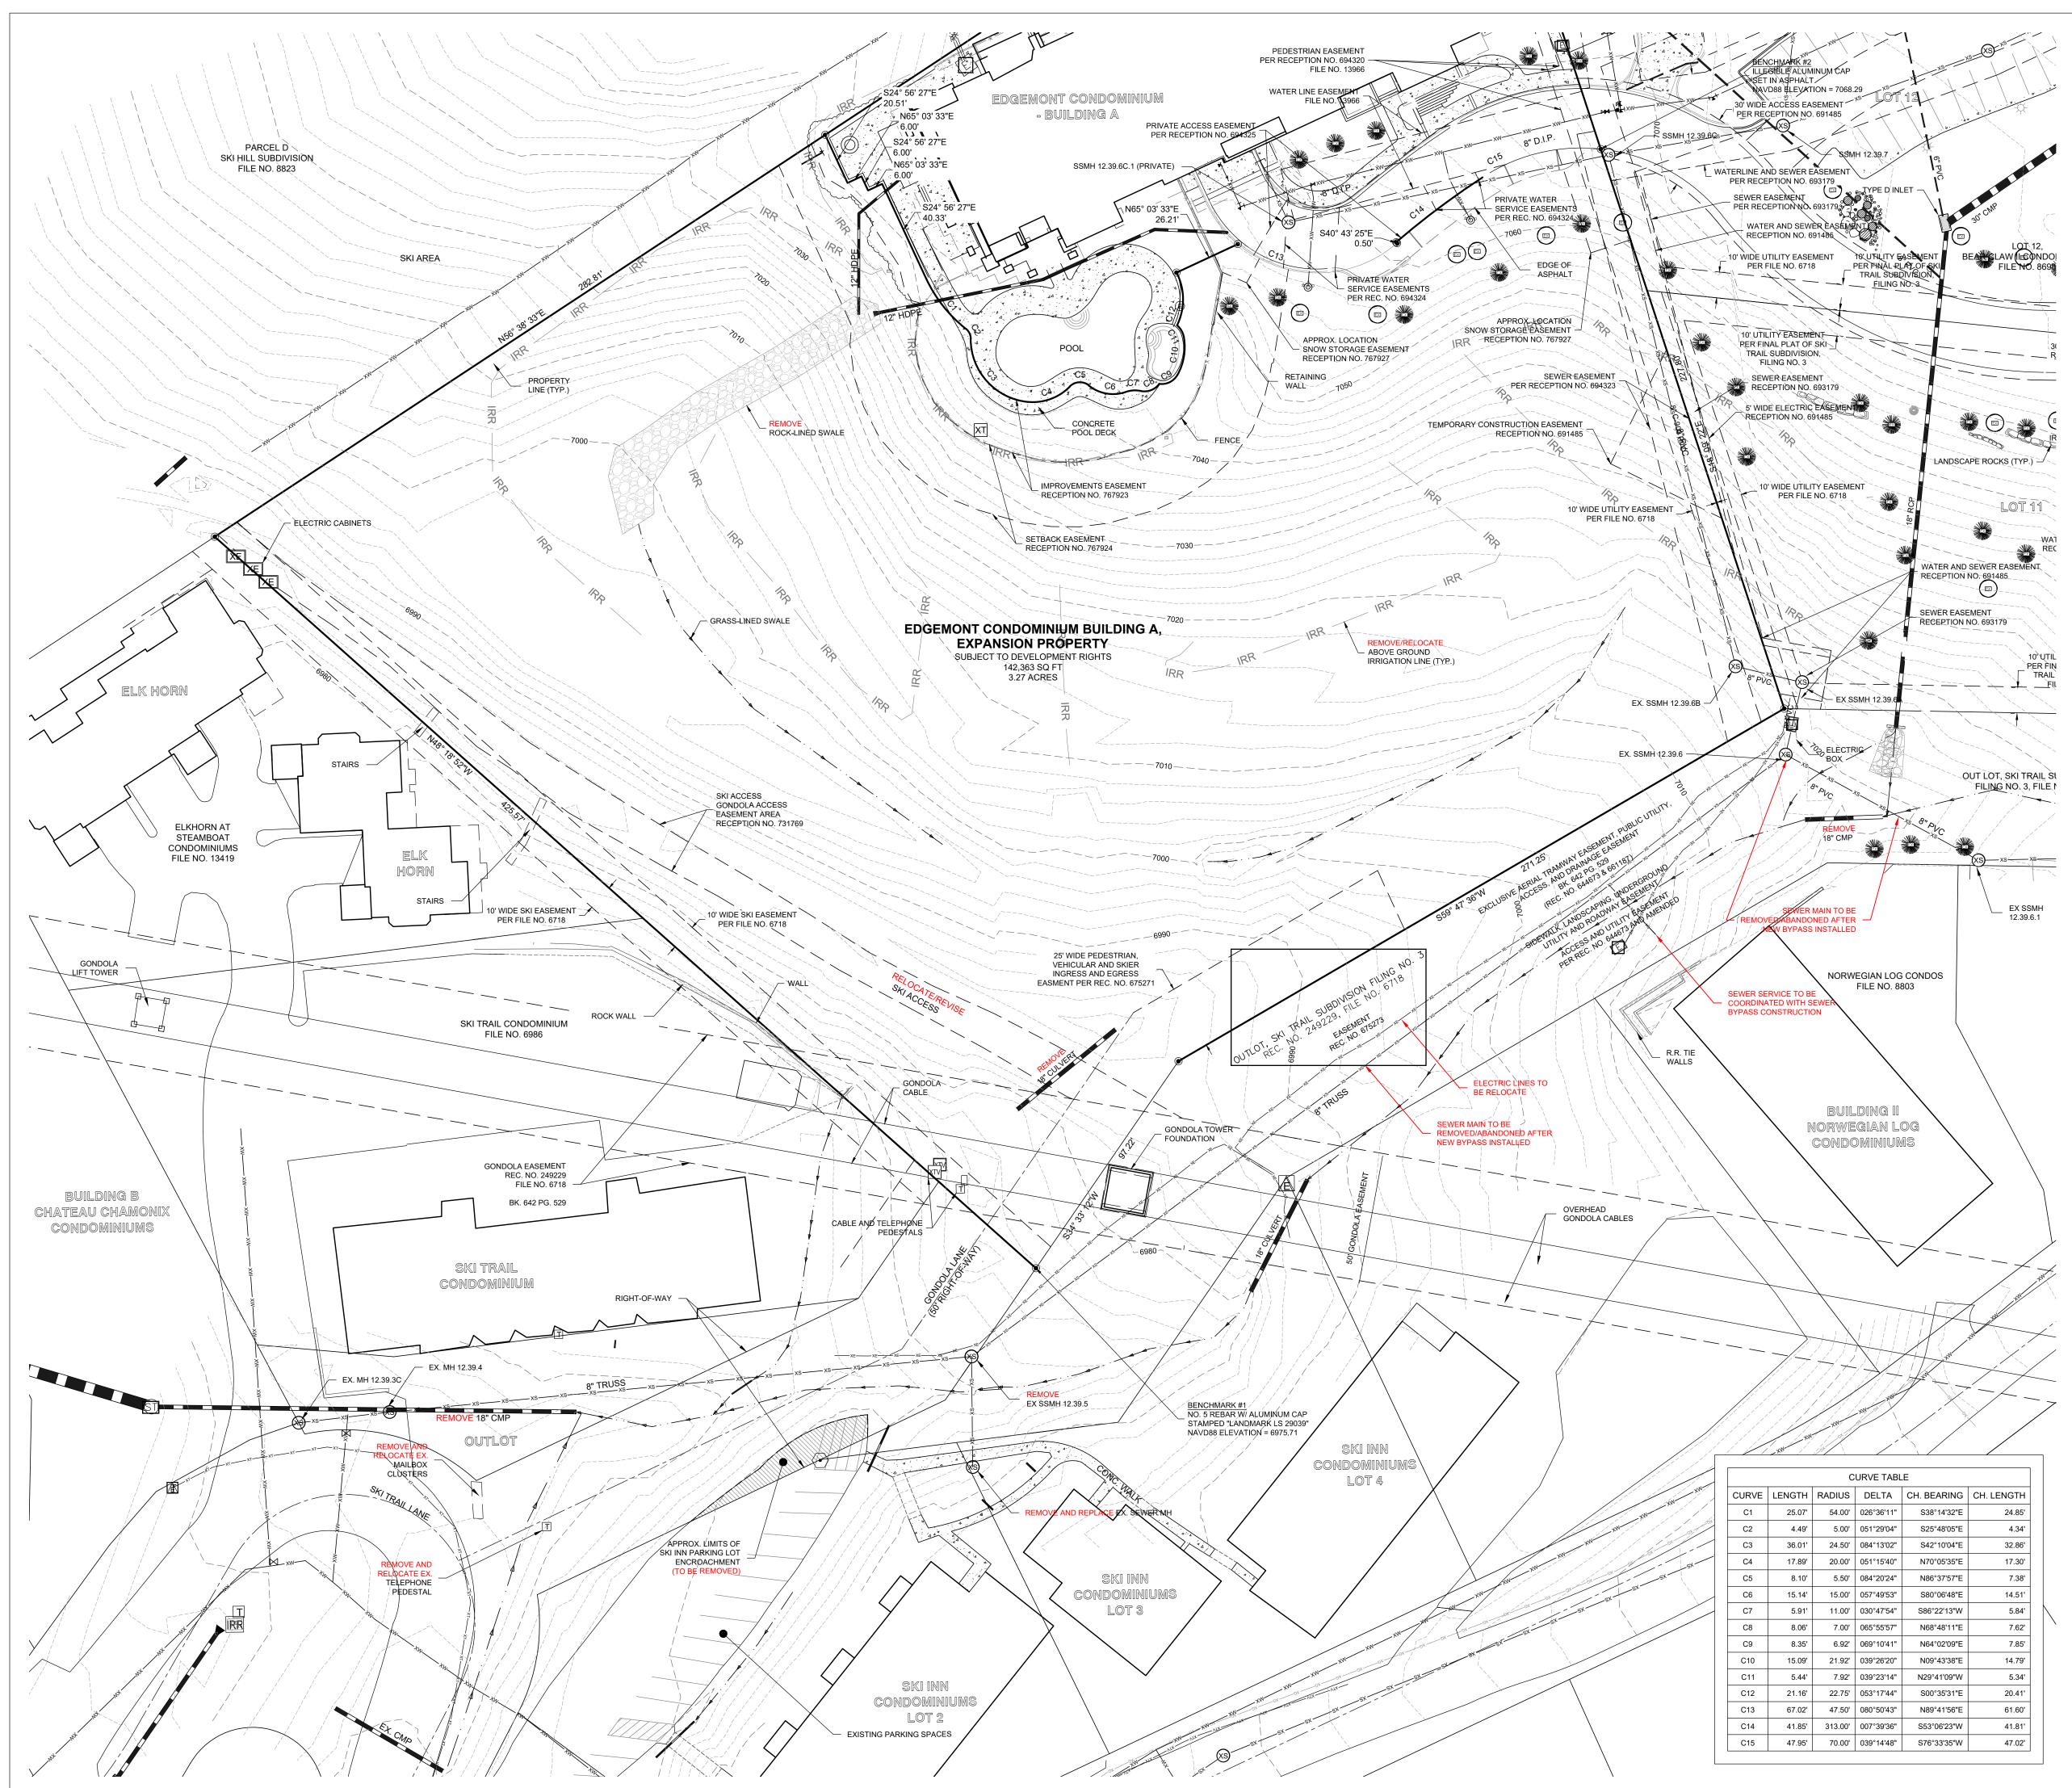

### NOTES:

- ALL REFERENCES HEREON TO BOOKS, PAGES, FILES, RECEPTION NUMBERS AND FILE NUMBERS ARE TO PUBLIC DOCUMENTS FILED IN THE RECORDS OF ROUTT COUNTY, COLORADO.
- EASEMENTS AND PUBLIC DOCUMENTS SHOWN OR NOTED HEREON WERE EXAMINED AS TO LOCATION AND PURPOSE AND WERE NOT EXAMINED AS TO RESERVATIONS, RESTRICTIONS, CONDITIONS, OBLIGATIONS, TERMS, OR AS TO THE RIGHT TO GRANT THE SAME.
- UTILITIES ARE SHOWN PER APPARENT SURFACE EVIDENCE TOGETHER WITH 3. RECORD INFORMATION. IF MORE ACCURATE LOCATIONS OF UNDERGROUND UTILITIES ARE REQUIRED, THE UTILITY WILL HAVE TO BE VERIFIED BY FIELD POTHOLING. LANDMARK CONSULTANTS, INC. AND THE SURVEYOR OF RECORD SHALL NOT BE LIABLE FOR THE LOCATION OF OR THE FAILURE TO NOTE THE LOCATION OF NON-VISIBLE UTILITIES.
- 4. THE SUBJECT PROPERTY IS IN ZONE X, AREAS DETERMINED TO BE OUTSIDE THE 0.2 CHANCE ANNUAL FLOODPLAIN AS DETERMINED BY THE F.E.MA. FLOOD INSURANCE RATE MAP NUMBER 08107C0883D, WITH AN EFFECTIVE DATE OF FEBRUARY 4, 2005.
- 5. THE MEASURED DISTANCES SHOWN HEREON ARE IN U.S. SURVEY FEET.
- 6. ALL SYMBOLS ARE ONLY GRAPHICALLY REPRESENTED AND ARE NOT TO SCALE. 7. SITE BENCHMARKS
- SITE BENCHMARK 1 NO. 5 REBAR W/ ALUMINUM CAP STAMPED "LANDMARK LS 29039" LOCATED IN THE SOUTHERLY MOST CORNER OF THE SUBJECT PROPERTY NAVD88 ELEVATION = 6975.71

SITE BENCHMARK 2 - ILLEGIBLE ALUMINUM CAP SET IN ASPHALT LOCATED IN THE NORTHEASTERLY CORNER OF THE SUBJECT PROPERTY NAVD88 ELEVATION = 7068.29

### PROPERTY DESCRIPTION:

PARCEL 1-A: LOT 1, BEAR CLAW III SUBDIVISION, COUNTY OF ROUTT, STATE OF COLORADO; EXCEPTING THEREFROM THAT PORTION LYING WITHIN THE MAP OF EDGEMONT CONDOMINIUM - BUILDING A RECORDED DECEMBER 16, 2009 UNDER RECEPTION NO. 694320.

### PARCEL 1-B:

NON-EXCLUSIVE EASEMENTS APPURTENANT TO PARCEL 1-A ABOVE, FOR TEMPORARY CONSTRUCTION, INSTALLATION, AND USE OF 2-LANE ROADWAY, 30 FEET IN WIDTH, AND HARD SURFACE DRIVE, 20 FEET IN WIDTH, VEHICULAR AND PEDESTRIAN INGRESS AND EGRESS, AND UTILITIES AS CREATED BY THAT CERTAIN INSTRUMENT ENTITLED "ACCESS, ROADWAY, AND UTILITY EASEMENT AGREEMENT AND TEMPORARY CONSTRUCTION EASEMENT" BY AND BETWEEN BEAR CLAW II CONDOMINIUM ASSOCIATION, A COLORADO NON-PROFIT CORPORATION, AND DB BEAR PAW LLC, A DELAWARE LIMITED LIABILITY COMPANY, RECORDED SEPTEMBER 21, 2009 UNDER RECEPTION NO. 691485, WHICH EASEMENTS WERE ALSO PROVIDED FOR IN THE AMENDMENT TO CONDOMINIUM DECLARATION FOR BEAR CLAW II CONDOMINIUM RECORDED OCTOBER 24, 2008 UNDER RECEPTION NO. 679875.

### PARCEL 1-C:

A NON-EXCLUSIVE EASEMENT FOR "PRIVATE ACCESS", APPURTENANT TO PARCEL A ABOVE, AS DEPICTED ON THE MAP OF EDGEMONT CONDOMINIUM - BUILDING A RECORDED DECEMBER 16,2009 UNDER RECEPTION NO. 694320, WHICH MAP IS FILED AS FILE NO. 13966, AND AS DECLARED AND ESTABLISHED BY DECLARATION OF EASEMENT RECORDED DECEMBER 16, 2009 UNDER RECEPTION NO. 694325.

### PARCEL 2:

THAT PORTION OF THE "OUT LOT" ABUTTING LOT 8, BLOCK 2, SKI TRAIL SUBDIVISION, FILING NO. 3 AND EXTENDING EASTERLY FROM THE WESTERLY LINE OF SAID LOT 8, EXTENDED SOUTHERLY TO THE NORTHERLY LINE OF SKI TRAIL LANE, COUNTY OF ROUTT, STATE OF COLORADO.