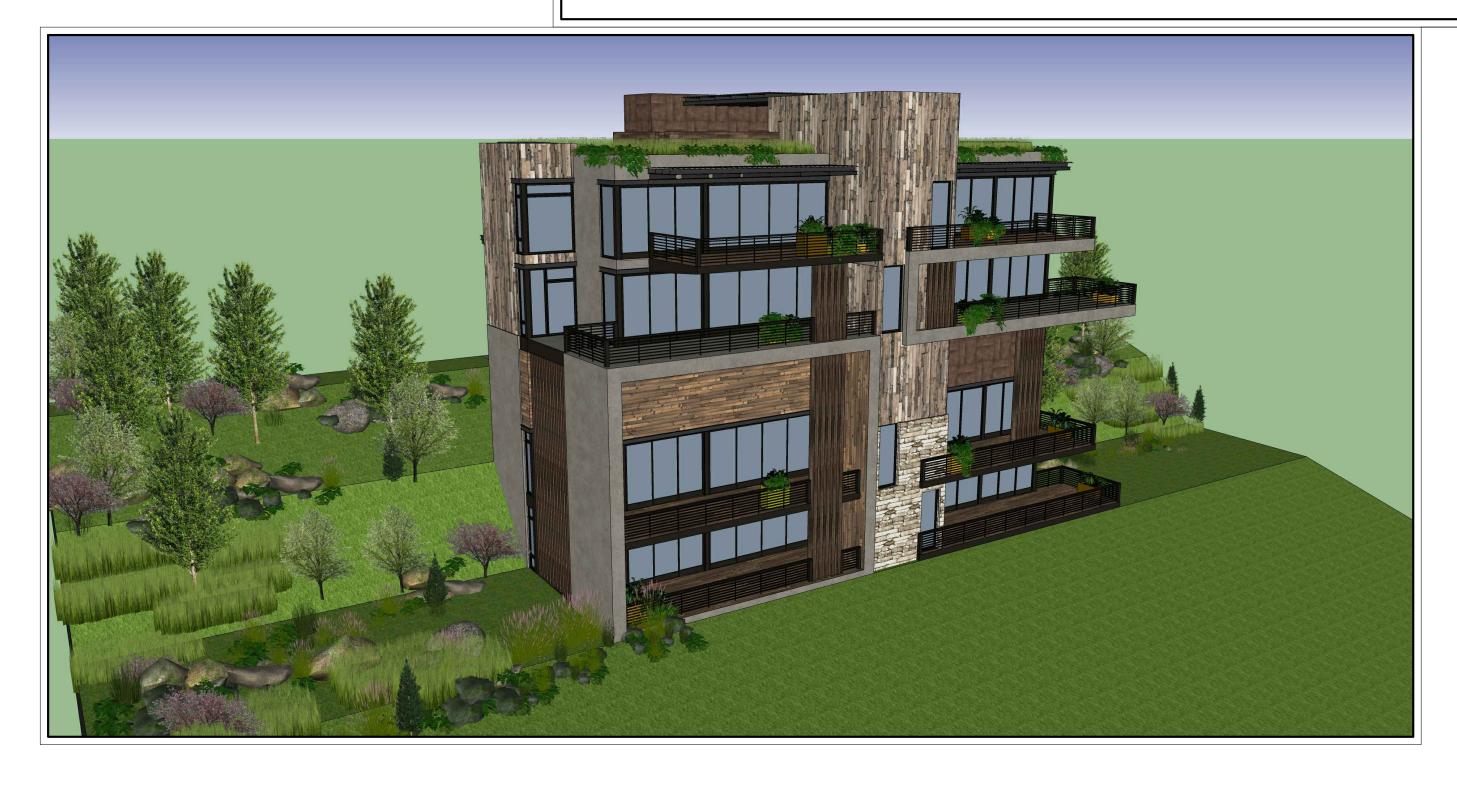

|

CDP-1

# BUILDING TYPE: BALCONY FRONT W/BOTTOM LEVEL PARKING









# **BUILDING TYPE:**























# **BUILDING TYPE:** PARKING & ROOF C

# TYPICAL SEPARATED STAIRWELL \_\_\_\_







# **BUILDING TYPE:**



# **BUILDING TYPE:**



# **BUILDING TYPE:** SLOPESIDE w/ONE & TWO UNITS PER FLR



SQUARE FOOTAGE 3,648 HEATED S.F.













# **BUILDING TYPE:** BALCONY FRONT w/BOTTOM LEVEL PARKING





# PERSPECTIVES

# **BUILDING TYPE:** BALCONY REAR w/MID LEVEL PARKING



| NOTICE: DUTY OF COOPERATION