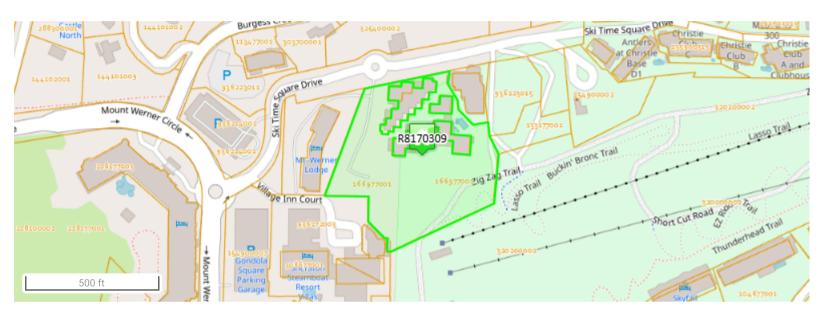

# Routt County Assessor's Office, Property Search

Routt County Assessor's Office, Property Search

R8170309 1847 SKI TIME SQUARE DR, 1855 SKI TIME SQUARE DR, 1865 SKI TIME SQUARE DR

TORIAN PLUM OWNERS ASSOCIATION, INC

## **KEY INFORMATION**

| Account #           | R8170309                                                                  | Parcel #                                                             | 166977001 |  |  |  |
|---------------------|---------------------------------------------------------------------------|----------------------------------------------------------------------|-----------|--|--|--|
| Tax Area            | 28 - *RE2* SS City Limits_Ski Resort Base Area (\$                        | 28 - *RE2* SS City Limits_Ski Resort Base Area (SS Redevelopment Aut |           |  |  |  |
| Aggregate Mill Levy | 41.919                                                                    | 41.919                                                               |           |  |  |  |
| Neighborhood        | SKI AREA COMM                                                             | SKI AREA COMM                                                        |           |  |  |  |
| Subdivision         | TORIAN PLUM CONDO                                                         | TORIAN PLUM CONDO                                                    |           |  |  |  |
| Legal Desc          | COMMON AREA, TORIAN PLUM CONDO, PHASE I                                   |                                                                      |           |  |  |  |
| Property Use        | COMMON AREA                                                               |                                                                      |           |  |  |  |
| Total Acres         | 6.30                                                                      |                                                                      |           |  |  |  |
| Owner               | TORIAN PLUM OWNERS ASSOCIATION, INC                                       |                                                                      |           |  |  |  |
| Situs Addresses     | 1847 SKI TIME SQUARE DR, 1855 SKI TIME SQUARE DR, 1865 SKI TIME SQUARE DR |                                                                      |           |  |  |  |
| Total Area SqFt     | -                                                                         |                                                                      |           |  |  |  |
| Business Name       | TORIAN PLUM COMPLEX                                                       |                                                                      |           |  |  |  |