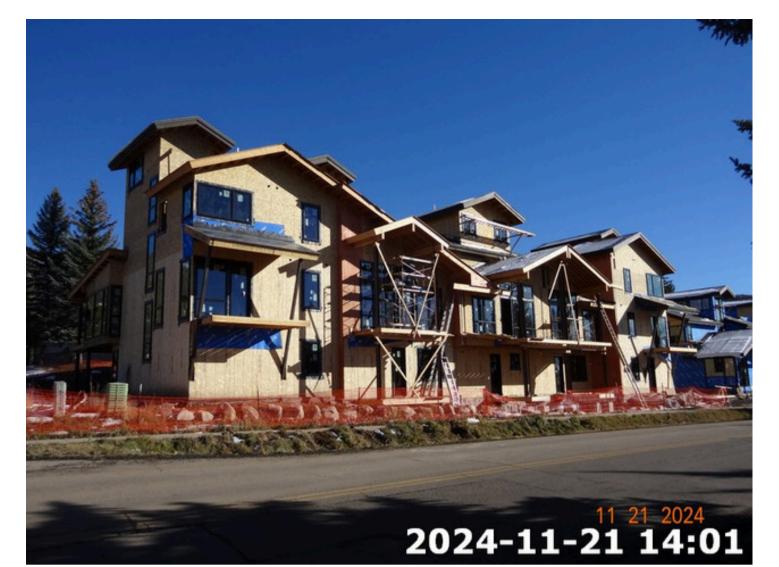

#### COMMERCIAL IMPRV OCCURRENCE 1

| Economic Area      | STEAMBOAT COMM                            | Property Code        | 1220 - MULTI-UNITS (4-8) IMPROVEMENTS |
|--------------------|-------------------------------------------|----------------------|---------------------------------------|
| Neighborhood       | -                                         | Actual Year Built    | 2024                                  |
| Building Use       | Apartment 1-8 Units                       | Effective Year Built | 2024                                  |
| Grade / Quality    | Good                                      | Last Tenant Finish   | -                                     |
| Stories            | 4                                         | Roof Structure       | GABLE                                 |
| Roof Cover         | ASPHALT                                   | Foundation           | CONCRETE                              |
| Frame              | WOOD                                      | Basement Type        | CRAWL                                 |
| Interior Condition | Normal                                    | Exterior Condition   | Normal                                |
| Air Conditioning   | NONE                                      | Heating Fuel         | GAS                                   |
| Heating Type       | RADIANT                                   | Interior Wall Height | 8 to 10 feet                          |
| Exterior Wall      | STONE                                     | Percent Complete     | 50                                    |
| Calculation Method | Market                                    | Total SQFT           | 10,836                                |
| Bldg Permit No.    | SPRMU220953                               | Functional Obs       | -                                     |
| Permit Description | TWO BUILDINGS, A 5 PLEX AND A DUPLEX UNIT | •                    | ·                                     |