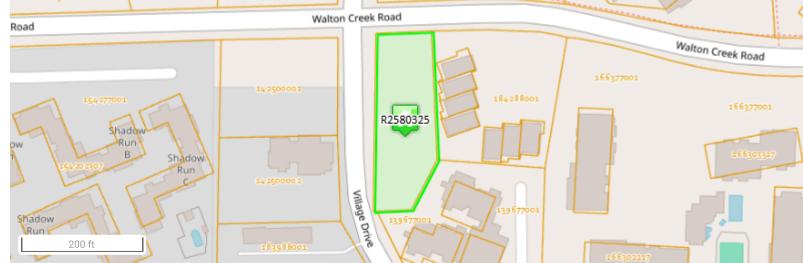

#### Routt County Assessor's Office, Property Search

R2580325

2936 VILLAGE DR, 2940 VILLAGE DR, 2944 VILLAGE DR, 2948 VILLAGE DR, 2956 VILLAGE DR, 2964 VILLAGE DR, 2968 VILLAGE DR Owner: VILLAGE DRIVE TOWNHOMES LLC 1897 HUNTERS DR STEAMBOAT SPRINGS, CO 80487 Actual Value \$3,875,200

## **KEY INFORMATION**

| Account #           | R2580325                                                                                                                 | Parcel #                  | 328300001 |  |  |  |
|---------------------|--------------------------------------------------------------------------------------------------------------------------|---------------------------|-----------|--|--|--|
| Tax Area            | 25 - *RE2* SS City Limits_Mountain / Mtn. Village                                                                        | e Areas_But Not Ski       |           |  |  |  |
| Aggregate Mill Levy | 41.919                                                                                                                   |                           |           |  |  |  |
| Neighborhood        | MOUNTAIN COMM                                                                                                            |                           |           |  |  |  |
| Subdivision         | VILLAGE DRIVE SUBDIVISION                                                                                                | VILLAGE DRIVE SUBDIVISION |           |  |  |  |
| Legal Desc          | LOT 1 VILLAGE DRIVE SUBDIVISION                                                                                          |                           |           |  |  |  |
| Property Use        | COMMERCIAL LAND                                                                                                          |                           |           |  |  |  |
| Total Acres         | 0.65                                                                                                                     |                           |           |  |  |  |
| Owner               | VILLAGE DRIVE TOWNHOMES LLC                                                                                              |                           |           |  |  |  |
| Situs Addresses     | 2936 VILLAGE DR, 2940 VILLAGE DR, 2944 VILLAGE DR, 2948 VILLAGE DR, 2956 VILLAGE DR, 2964 VILLAGE DR, 2968<br>VILLAGE DR |                           |           |  |  |  |
| Total Area SqFt     | 15,668                                                                                                                   | 15,668                    |           |  |  |  |
| Business Name       | -                                                                                                                        |                           |           |  |  |  |