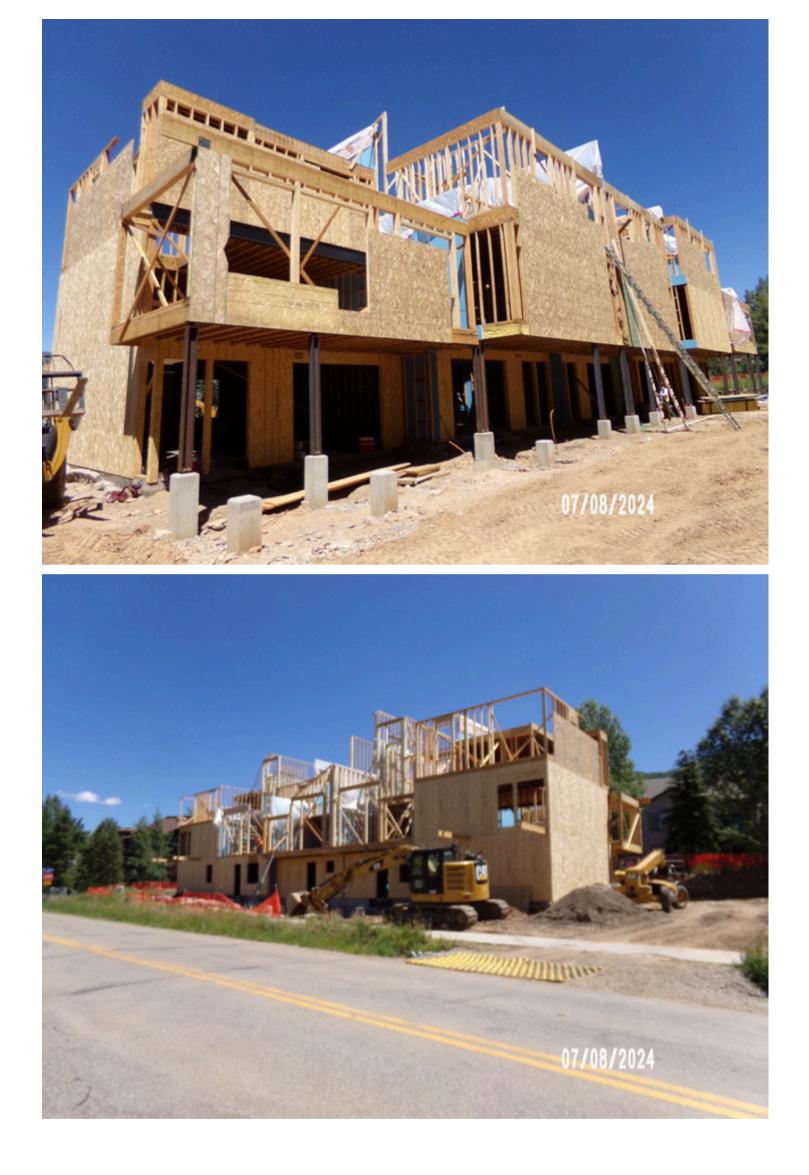

#### COMMERCIAL IMPRV OCCURRENCE 1

| Economic Area      | STEAMBOAT COMM                            | Property Code        | 1220 - MULTI-UNITS (4-8) IMPROVEMENTS |
|--------------------|-------------------------------------------|----------------------|---------------------------------------|
| Neighborhood       | -                                         | Actual Year Built    | 2024                                  |
| Building Use       | Apartment 1-8 Units                       | Effective Year Built | 2024                                  |
| Grade / Quality    | Good                                      | Last Tenant Finish   | -                                     |
| Stories            | 4                                         | Roof Structure       | GABLE                                 |
| Roof Cover         | ASPHALT                                   | Foundation           | CONCRETE                              |
| Frame              | WOOD                                      | Basement Type        | CRAWL                                 |
| Interior Condition | Normal                                    | Exterior Condition   | Normal                                |
| Air Conditioning   | NONE                                      | Heating Fuel         | GAS                                   |
| Heating Type       | RADIANT                                   | Interior Wall Height | 8 to 10 feet                          |
| Exterior Wall      | STONE                                     | Percent Complete     | 50                                    |
| Calculation Method | Market                                    | Total SQFT           | 10,836                                |
| Bldg Permit No.    | SPRMU220953                               | Functional Obs       | -                                     |
| Permit Description | TWO BUILDINGS, A 5 PLEX AND A DUPLEX UNIT | •                    | ·                                     |