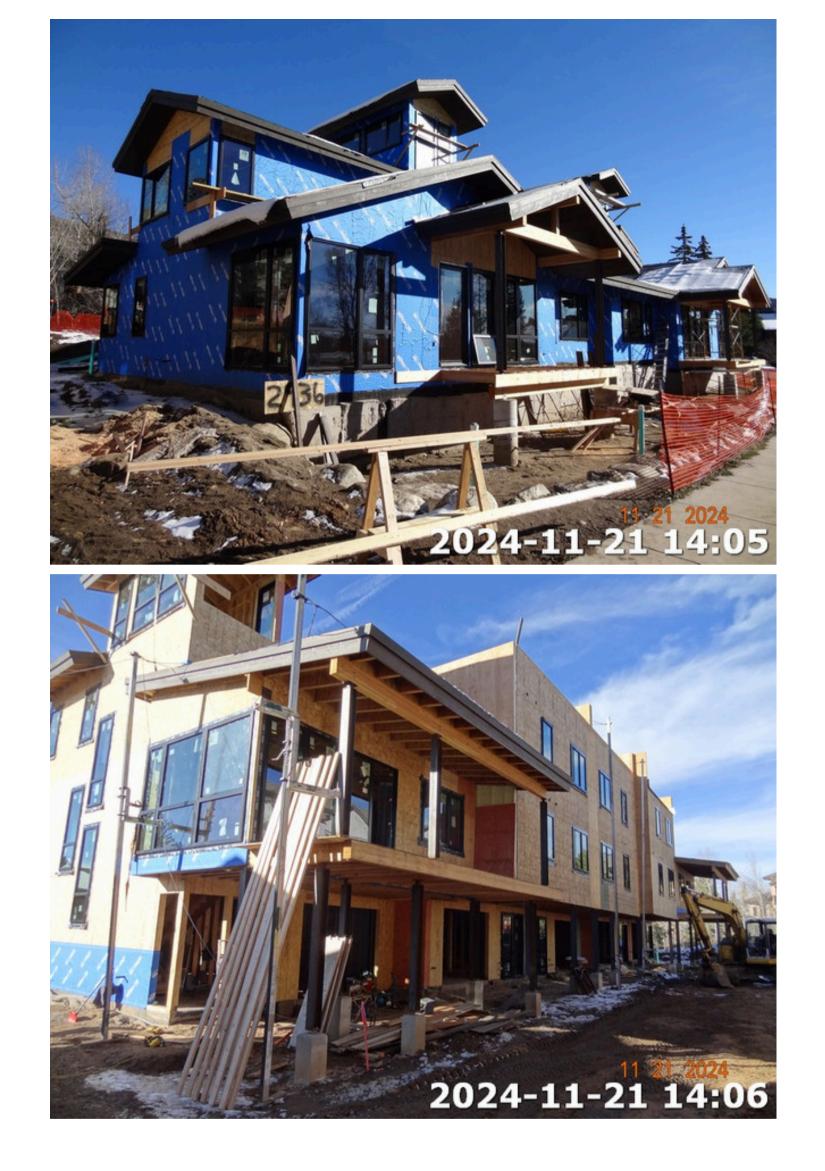

#### COMMERCIAL IMPRV OCCURRENCE 1

| Economic Area      | STEAMBOAT COMM                            | Property Code        | 1220 - MULTI-UNITS (4-8) IMPROVEMENTS |
|--------------------|-------------------------------------------|----------------------|---------------------------------------|
| Neighborhood       | -                                         | Actual Year Built    | 2024                                  |
| Building Use       | Apartment 1-8 Units                       | Effective Year Built | 2024                                  |
| Grade / Quality    | Good                                      | Last Tenant Finish   | -                                     |
| Stories            | 4                                         | Roof Structure       | GABLE                                 |
| Roof Cover         | ASPHALT                                   | Foundation           | CONCRETE                              |
| Frame              | WOOD                                      | Basement Type        | CRAWL                                 |
| Interior Condition | Normal                                    | Exterior Condition   | Normal                                |
| Air Conditioning   | NONE                                      | Heating Fuel         | GAS                                   |
| Heating Type       | RADIANT                                   | Interior Wall Height | 8 to 10 feet                          |
| Exterior Wall      | STONE                                     | Percent Complete     | 50                                    |
| Calculation Method | Market                                    | Total SQFT           | 10,836                                |
| Bldg Permit No.    | SPRMU220953                               | Functional Obs       | -                                     |
| Permit Description | TWO BUILDINGS, A 5 PLEX AND A DUPLEX UNIT | •                    | ·                                     |