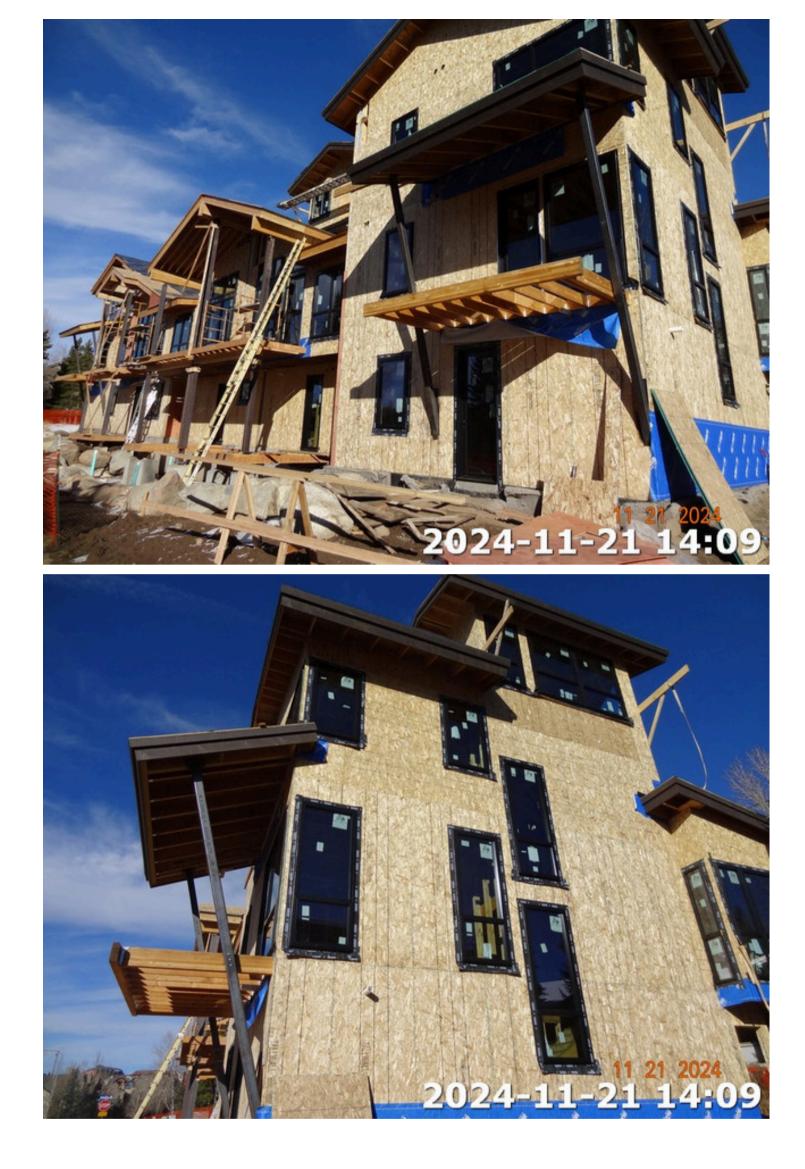

#### COMMERCIAL IMPRV OCCURRENCE 1

| Economic Area      | STEAMBOAT COMM                            | Property Code        | 1220 - MULTI-UNITS (4-8) IMPROVEMENTS |
|--------------------|-------------------------------------------|----------------------|---------------------------------------|
| Neighborhood       | -                                         | Actual Year Built    | 2024                                  |
| Building Use       | Apartment 1-8 Units                       | Effective Year Built | 2024                                  |
| Grade / Quality    | Good                                      | Last Tenant Finish   | -                                     |
| Stories            | 4                                         | Roof Structure       | GABLE                                 |
| Roof Cover         | ASPHALT                                   | Foundation           | CONCRETE                              |
| Frame              | WOOD                                      | Basement Type        | CRAWL                                 |
| Interior Condition | Normal                                    | Exterior Condition   | Normal                                |
| Air Conditioning   | NONE                                      | Heating Fuel         | GAS                                   |
| Heating Type       | RADIANT                                   | Interior Wall Height | 8 to 10 feet                          |
| Exterior Wall      | STONE                                     | Percent Complete     | 50                                    |
| Calculation Method | Market                                    | Total SQFT           | 10,836                                |
| Bldg Permit No.    | SPRMU220953                               | Functional Obs       | -                                     |
| Permit Description | TWO BUILDINGS, A 5 PLEX AND A DUPLEX UNIT | •                    | ·                                     |