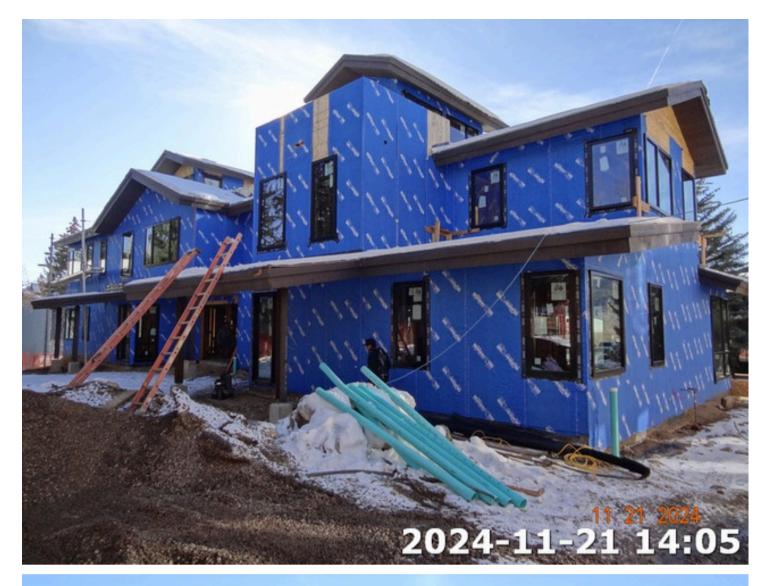

#### COMMERCIAL IMPRV OCCURRENCE 1

| Economic Area      | STEAMBOAT COMM                            | Property Code        | 1220 - MULTI-UNITS (4-8) IMPROVEMENTS |
|--------------------|-------------------------------------------|----------------------|---------------------------------------|
| Neighborhood       | -                                         | Actual Year Built    | 2024                                  |
| Building Use       | Apartment 1-8 Units                       | Effective Year Built | 2024                                  |
| Grade / Quality    | Good                                      | Last Tenant Finish   | -                                     |
| Stories            | 4                                         | Roof Structure       | GABLE                                 |
| Roof Cover         | ASPHALT                                   | Foundation           | CONCRETE                              |
| Frame              | WOOD                                      | Basement Type        | CRAWL                                 |
| Interior Condition | Normal                                    | Exterior Condition   | Normal                                |
| Air Conditioning   | NONE                                      | Heating Fuel         | GAS                                   |
| Heating Type       | RADIANT                                   | Interior Wall Height | 8 to 10 feet                          |
| Exterior Wall      | STONE                                     | Percent Complete     | 50                                    |
| Calculation Method | Market                                    | Total SQFT           | 10,836                                |
| Bldg Permit No.    | SPRMU220953                               | Functional Obs       | -                                     |
| Permit Description | TWO BUILDINGS, A 5 PLEX AND A DUPLEX UNIT | •                    | ·                                     |