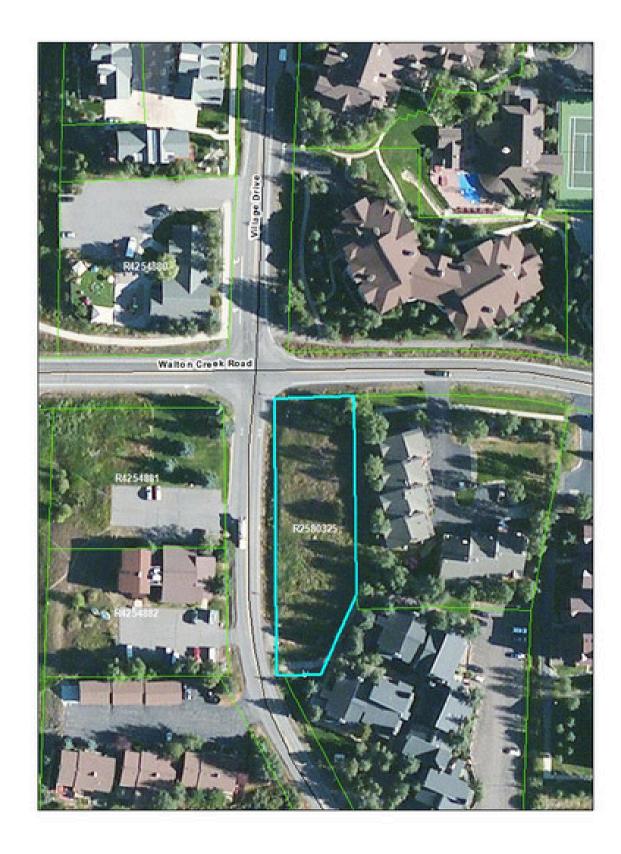

## **KEY INFORMATION**

| Account #           | R2580325                                                                                                                 | Parcel #                  | 328300001 |  |  |  |
|---------------------|--------------------------------------------------------------------------------------------------------------------------|---------------------------|-----------|--|--|--|
| Tax Area            | 25 - *RE2* SS City Limits_Mountain / Mtn. Village                                                                        | e Areas_But Not Ski       |           |  |  |  |
| Aggregate Mill Levy | 41.919                                                                                                                   |                           |           |  |  |  |
| Neighborhood        | MOUNTAIN COMM                                                                                                            |                           |           |  |  |  |
| Subdivision         | VILLAGE DRIVE SUBDIVISION                                                                                                | VILLAGE DRIVE SUBDIVISION |           |  |  |  |
| Legal Desc          | LOT 1 VILLAGE DRIVE SUBDIVISION                                                                                          |                           |           |  |  |  |
| Property Use        | COMMERCIAL LAND                                                                                                          |                           |           |  |  |  |
| Total Acres         | 0.65                                                                                                                     |                           |           |  |  |  |
| Owner               | VILLAGE DRIVE TOWNHOMES LLC                                                                                              |                           |           |  |  |  |
| Situs Addresses     | 2936 VILLAGE DR, 2940 VILLAGE DR, 2944 VILLAGE DR, 2948 VILLAGE DR, 2956 VILLAGE DR, 2964 VILLAGE DR, 2968<br>VILLAGE DR |                           |           |  |  |  |
| Total Area SqFt     | 15,668                                                                                                                   | 15,668                    |           |  |  |  |
| Business Name       | -                                                                                                                        |                           |           |  |  |  |