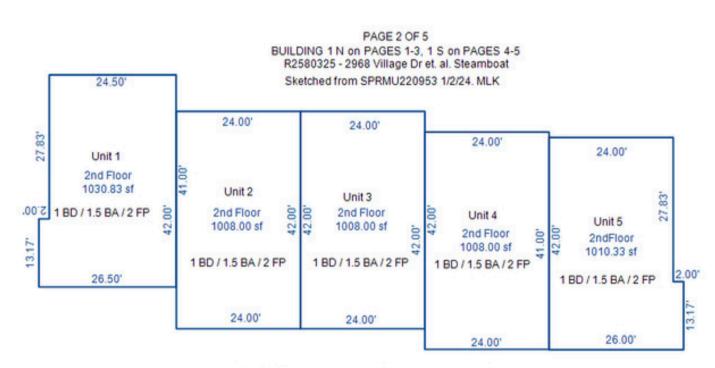

#### COMMERCIAL IMPRV OCCURRENCE 1

| Economic Area      | STEAMBOAT COMM                            | Property Code        | 1220 - MULTI-UNITS (4-8) IMPROVEMENTS |
|--------------------|-------------------------------------------|----------------------|---------------------------------------|
| Neighborhood       | -                                         | Actual Year Built    | 2024                                  |
| Building Use       | Apartment 1-8 Units                       | Effective Year Built | 2024                                  |
| Grade / Quality    | Good                                      | Last Tenant Finish   | -                                     |
| Stories            | 4                                         | Roof Structure       | GABLE                                 |
| Roof Cover         | ASPHALT                                   | Foundation           | CONCRETE                              |
| Frame              | WOOD                                      | Basement Type        | CRAWL                                 |
| Interior Condition | Normal                                    | Exterior Condition   | Normal                                |
| Air Conditioning   | NONE                                      | Heating Fuel         | GAS                                   |
| Heating Type       | RADIANT                                   | Interior Wall Height | 8 to 10 feet                          |
| Exterior Wall      | STONE                                     | Percent Complete     | 50                                    |
| Calculation Method | Market                                    | Total SQFT           | 10,836                                |
| Bldg Permit No.    | SPRMU220953                               | Functional Obs       | -                                     |
| Permit Description | TWO BUILDINGS, A 5 PLEX AND A DUPLEX UNIT | •                    | ·                                     |