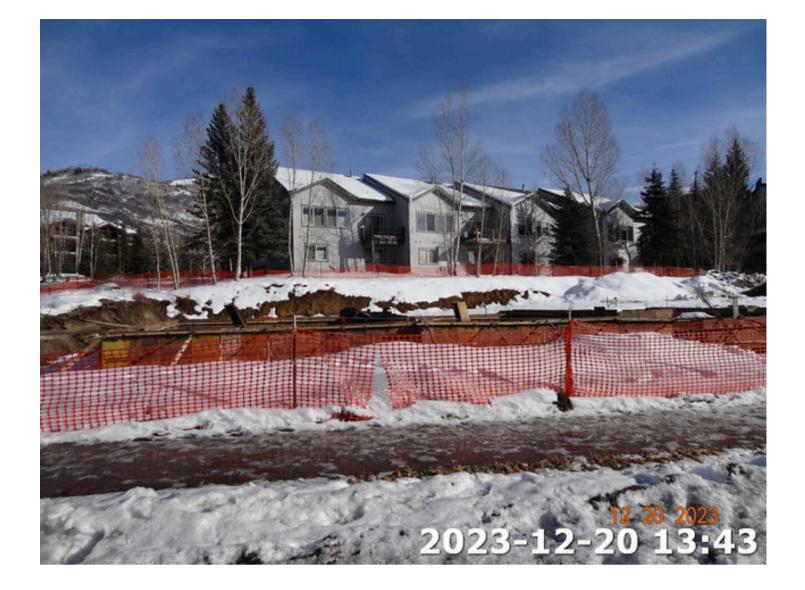

#### COMMERCIAL IMPRV OCCURRENCE 1

| Economic Area      | STEAMBOAT COMM                            | Property Code        | 1220 - MULTI-UNITS (4-8) IMPROVEMENTS |
|--------------------|-------------------------------------------|----------------------|---------------------------------------|
| Neighborhood       | -                                         | Actual Year Built    | 2024                                  |
| Building Use       | Apartment 1-8 Units                       | Effective Year Built | 2024                                  |
| Grade / Quality    | Good                                      | Last Tenant Finish   | -                                     |
| Stories            | 4                                         | Roof Structure       | GABLE                                 |
| Roof Cover         | ASPHALT                                   | Foundation           | CONCRETE                              |
| Frame              | WOOD                                      | Basement Type        | CRAWL                                 |
| Interior Condition | Normal                                    | Exterior Condition   | Normal                                |
| Air Conditioning   | NONE                                      | Heating Fuel         | GAS                                   |
| Heating Type       | RADIANT                                   | Interior Wall Height | 8 to 10 feet                          |
| Exterior Wall      | STONE                                     | Percent Complete     | 50                                    |
| Calculation Method | Market                                    | Total SQFT           | 10,836                                |
| Bldg Permit No.    | SPRMU220953                               | Functional Obs       | -                                     |
| Permit Description | TWO BUILDINGS, A 5 PLEX AND A DUPLEX UNIT | •                    | ·                                     |