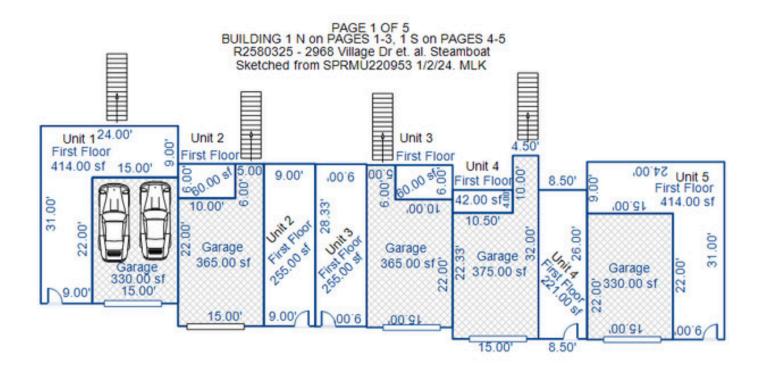

Note 2 FP is a double-sided fireplace, counted as 2

PAGE 4 OF 5 BUILDING 1 N on PAGES 1-3, 1 S on PAGES 4-5 R2580325 - 2968 Village Dr et. al. Steamboat Sketched from SPRMU220953 1/2/24. MLK

Data last updated: 06/12/2025