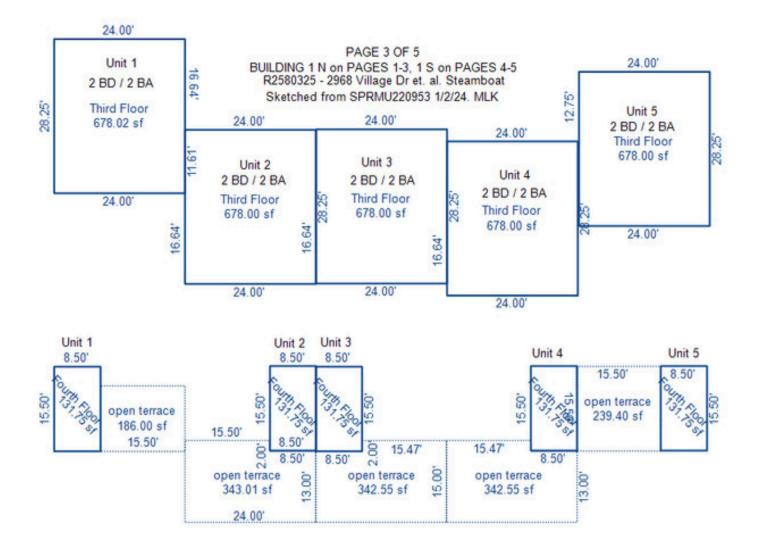

#### COMMERCIAL IMPRV OCCURRENCE 1

| Economic Area      | STEAMBOAT COMM                            | Property Code        | 1220 - MULTI-UNITS (4-8) IMPROVEMENTS |
|--------------------|-------------------------------------------|----------------------|---------------------------------------|
| Neighborhood       | -                                         | Actual Year Built    | 2024                                  |
| Building Use       | Apartment 1-8 Units                       | Effective Year Built | 2024                                  |
| Grade / Quality    | Good                                      | Last Tenant Finish   | -                                     |
| Stories            | 4                                         | Roof Structure       | GABLE                                 |
| Roof Cover         | ASPHALT                                   | Foundation           | CONCRETE                              |
| Frame              | WOOD                                      | Basement Type        | CRAWL                                 |
| Interior Condition | Normal                                    | Exterior Condition   | Normal                                |
| Air Conditioning   | NONE                                      | Heating Fuel         | GAS                                   |
| Heating Type       | RADIANT                                   | Interior Wall Height | 8 to 10 feet                          |
| Exterior Wall      | STONE                                     | Percent Complete     | 50                                    |
| Calculation Method | Market                                    | Total SQFT           | 10,836                                |
| Bldg Permit No.    | SPRMU220953                               | Functional Obs       | -                                     |
| Permit Description | TWO BUILDINGS, A 5 PLEX AND A DUPLEX UNIT | •                    | ·                                     |