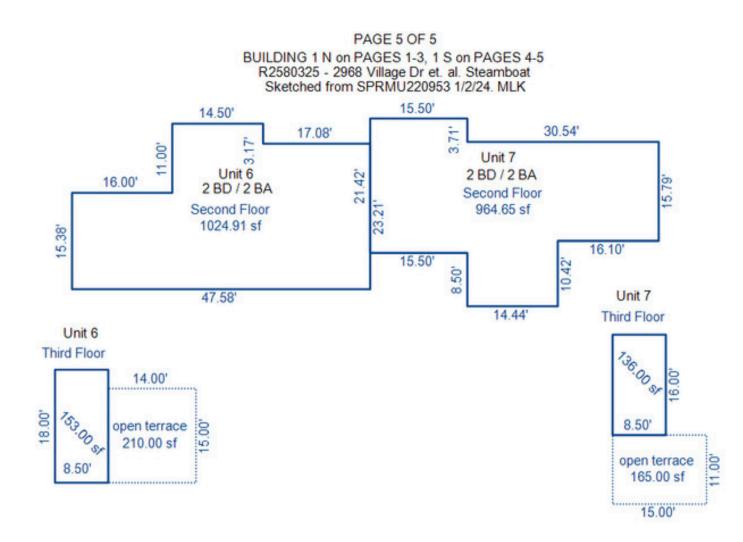

#### COMMERCIAL IMPRV OCCURRENCE 1

| Economic Area      | STEAMBOAT COMM                            | Property Code        | 1220 - MULTI-UNITS (4-8) IMPROVEMENTS |
|--------------------|-------------------------------------------|----------------------|---------------------------------------|
| Neighborhood       | -                                         | Actual Year Built    | 2024                                  |
| Building Use       | Apartment 1-8 Units                       | Effective Year Built | 2024                                  |
| Grade / Quality    | Good                                      | Last Tenant Finish   | -                                     |
| Stories            | 4                                         | Roof Structure       | GABLE                                 |
| Roof Cover         | ASPHALT                                   | Foundation           | CONCRETE                              |
| Frame              | WOOD                                      | Basement Type        | CRAWL                                 |
| Interior Condition | Normal                                    | Exterior Condition   | Normal                                |
| Air Conditioning   | NONE                                      | Heating Fuel         | GAS                                   |
| Heating Type       | RADIANT                                   | Interior Wall Height | 8 to 10 feet                          |
| Exterior Wall      | STONE                                     | Percent Complete     | 50                                    |
| Calculation Method | Market                                    | Total SQFT           | 10,836                                |
| Bldg Permit No.    | SPRMU220953                               | Functional Obs       | -                                     |
| Permit Description | TWO BUILDINGS, A 5 PLEX AND A DUPLEX UNIT | •                    | ·                                     |

Note 2 FP is a double-sided fireplace, counted as 2

PAGE 4 OF 5 BUILDING 1 N on PAGES 1-3, 1 S on PAGES 4-5 R2580325 - 2968 Village Dr et. al. Steamboat Sketched from SPRMU220953 1/2/24. MLK

Data last updated: 06/12/2025