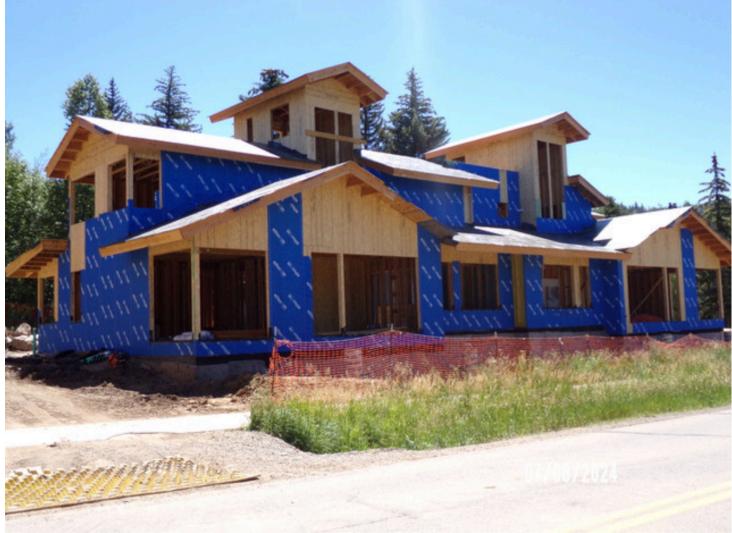

#### COMMERCIAL IMPRV OCCURRENCE 1

| Economic Area      | STEAMBOAT COMM                            | Property Code        | 1220 - MULTI-UNITS (4-8) IMPROVEMENTS |
|--------------------|-------------------------------------------|----------------------|---------------------------------------|
| Neighborhood       | -                                         | Actual Year Built    | 2024                                  |
| Building Use       | Apartment 1-8 Units                       | Effective Year Built | 2024                                  |
| Grade / Quality    | Good                                      | Last Tenant Finish   | -                                     |
| Stories            | 4                                         | Roof Structure       | GABLE                                 |
| Roof Cover         | ASPHALT                                   | Foundation           | CONCRETE                              |
| Frame              | WOOD                                      | Basement Type        | CRAWL                                 |
| Interior Condition | Normal                                    | Exterior Condition   | Normal                                |
| Air Conditioning   | NONE                                      | Heating Fuel         | GAS                                   |
| Heating Type       | RADIANT                                   | Interior Wall Height | 8 to 10 feet                          |
| Exterior Wall      | STONE                                     | Percent Complete     | 50                                    |
| Calculation Method | Market                                    | Total SQFT           | 10,836                                |
| Bldg Permit No.    | SPRMU220953                               | Functional Obs       | -                                     |
| Permit Description | TWO BUILDINGS, A 5 PLEX AND A DUPLEX UNIT | •                    | ·                                     |