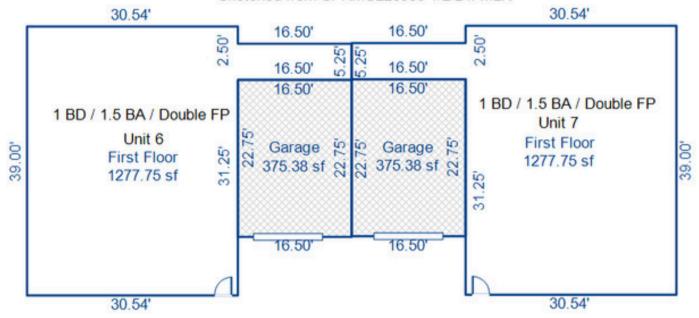

#### COMMERCIAL IMPRV OCCURRENCE 1

| Economic Area      | STEAMBOAT COMM                            | Property Code        | 1220 - MULTI-UNITS (4-8) IMPROVEMENTS |
|--------------------|-------------------------------------------|----------------------|---------------------------------------|
| Neighborhood       | -                                         | Actual Year Built    | 2024                                  |
| Building Use       | Apartment 1-8 Units                       | Effective Year Built | 2024                                  |
| Grade / Quality    | Good                                      | Last Tenant Finish   | -                                     |
| Stories            | 4                                         | Roof Structure       | GABLE                                 |
| Roof Cover         | ASPHALT                                   | Foundation           | CONCRETE                              |
| Frame              | WOOD                                      | Basement Type        | CRAWL                                 |
| Interior Condition | Normal                                    | Exterior Condition   | Normal                                |
| Air Conditioning   | NONE                                      | Heating Fuel         | GAS                                   |
| Heating Type       | RADIANT                                   | Interior Wall Height | 8 to 10 feet                          |
| Exterior Wall      | STONE                                     | Percent Complete     | 50                                    |
| Calculation Method | Market                                    | Total SQFT           | 10,836                                |
| Bldg Permit No.    | SPRMU220953                               | Functional Obs       | -                                     |
| Permit Description | TWO BUILDINGS, A 5 PLEX AND A DUPLEX UNIT | •                    | ·                                     |

Note 2 FP is a double-sided fireplace, counted as 2

PAGE 4 OF 5 BUILDING 1 N on PAGES 1-3, 1 S on PAGES 4-5 R2580325 - 2968 Village Dr et. al. Steamboat Sketched from SPRMU220953 1/2/24. MLK

Data last updated: 06/12/2025