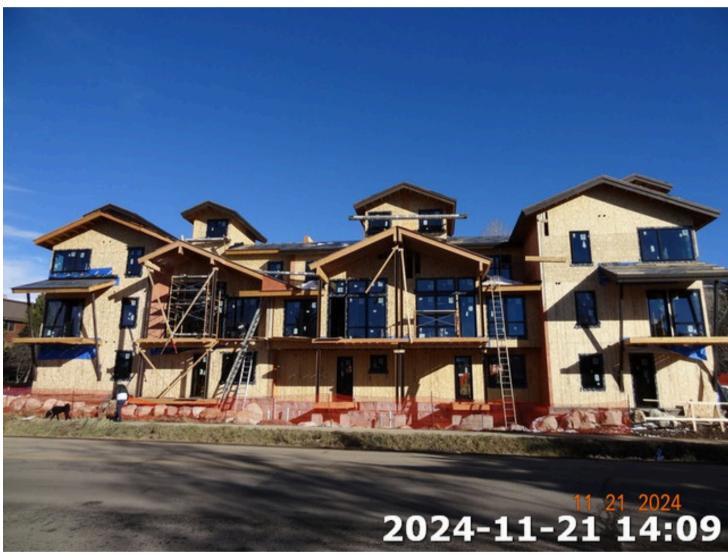

#### COMMERCIAL IMPRV OCCURRENCE 1

| Economic Area      | STEAMBOAT COMM                            | Property Code        | 1220 - MULTI-UNITS (4-8) IMPROVEMENTS |
|--------------------|-------------------------------------------|----------------------|---------------------------------------|
| Neighborhood       | -                                         | Actual Year Built    | 2024                                  |
| Building Use       | Apartment 1-8 Units                       | Effective Year Built | 2024                                  |
| Grade / Quality    | Good                                      | Last Tenant Finish   | -                                     |
| Stories            | 4                                         | Roof Structure       | GABLE                                 |
| Roof Cover         | ASPHALT                                   | Foundation           | CONCRETE                              |
| Frame              | WOOD                                      | Basement Type        | CRAWL                                 |
| Interior Condition | Normal                                    | Exterior Condition   | Normal                                |
| Air Conditioning   | NONE                                      | Heating Fuel         | GAS                                   |
| Heating Type       | RADIANT                                   | Interior Wall Height | 8 to 10 feet                          |
| Exterior Wall      | STONE                                     | Percent Complete     | 50                                    |
| Calculation Method | Market                                    | Total SQFT           | 10,836                                |
| Bldg Permit No.    | SPRMU220953                               | Functional Obs       | -                                     |
| Permit Description | TWO BUILDINGS, A 5 PLEX AND A DUPLEX UNIT | •                    | ·                                     |