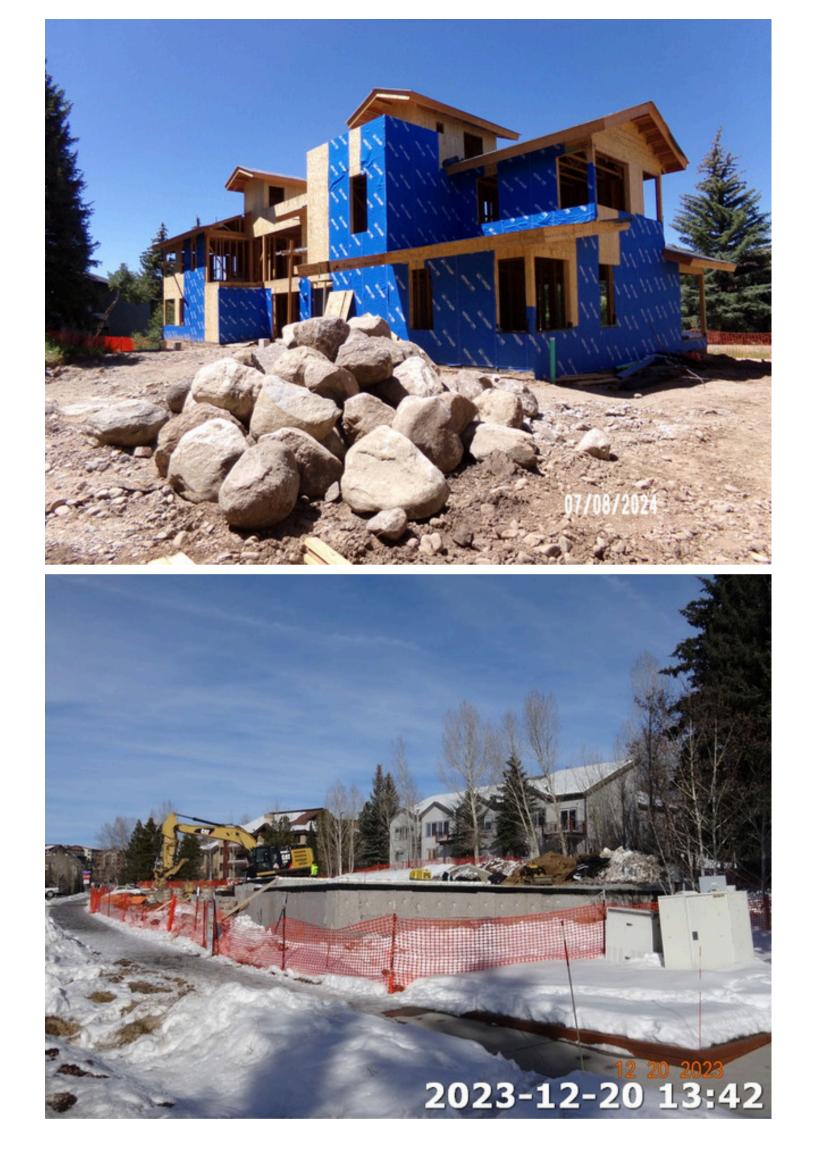

#### COMMERCIAL IMPRV OCCURRENCE 1

| Economic Area      | STEAMBOAT COMM                            | Property Code        | 1220 - MULTI-UNITS (4-8) IMPROVEMENTS |
|--------------------|-------------------------------------------|----------------------|---------------------------------------|
| Neighborhood       | -                                         | Actual Year Built    | 2024                                  |
| Building Use       | Apartment 1-8 Units                       | Effective Year Built | 2024                                  |
| Grade / Quality    | Good                                      | Last Tenant Finish   | -                                     |
| Stories            | 4                                         | Roof Structure       | GABLE                                 |
| Roof Cover         | ASPHALT                                   | Foundation           | CONCRETE                              |
| Frame              | WOOD                                      | Basement Type        | CRAWL                                 |
| Interior Condition | Normal                                    | Exterior Condition   | Normal                                |
| Air Conditioning   | NONE                                      | Heating Fuel         | GAS                                   |
| Heating Type       | RADIANT                                   | Interior Wall Height | 8 to 10 feet                          |
| Exterior Wall      | STONE                                     | Percent Complete     | 50                                    |
| Calculation Method | Market                                    | Total SQFT           | 10,836                                |
| Bldg Permit No.    | SPRMU220953                               | Functional Obs       | -                                     |
| Permit Description | TWO BUILDINGS, A 5 PLEX AND A DUPLEX UNIT | •                    | ·                                     |