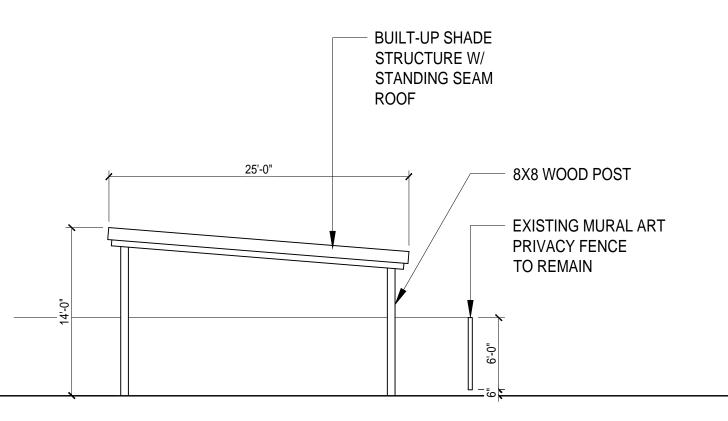

|                     |        | APPROVAL STAMPS:                                                             |                   |
|---------------------|--------|------------------------------------------------------------------------------|-------------------|
|                     |        |                                                                              |                   |
|                     |        |                                                                              |                   |
|                     |        |                                                                              |                   |
|                     |        |                                                                              |                   |
|                     |        |                                                                              |                   |
|                     |        |                                                                              |                   |
|                     |        |                                                                              |                   |
|                     |        |                                                                              |                   |
|                     |        |                                                                              |                   |
|                     |        |                                                                              |                   |
|                     |        |                                                                              |                   |
|                     |        |                                                                              |                   |
|                     |        |                                                                              |                   |
|                     |        |                                                                              |                   |
|                     |        | 13/3/2025DevelopmentNo.DateDescr                                             |                   |
|                     |        | SUBMISSIONS & RE                                                             |                   |
|                     |        | DWNER                                                                        |                   |
|                     |        | May Riegler Properties<br>7200 Wisconsin Avenue, Suite<br>Bethesda, MD 20814 | \$ 500            |
|                     |        | PO Box 881330<br>Steamboat Springs, CO 80488                                 |                   |
|                     |        | ARCHITECT                                                                    |                   |
|                     |        |                                                                              |                   |
|                     |        |                                                                              | S A               |
|                     |        | KEVIN & ASAKO SPERRY AR<br>500 7th Avenue, 8th Floor<br>New York, NY 10018   | CHITECTURE        |
|                     | _      | T.312.636.3248<br>www.kasa-arch.com                                          |                   |
|                     |        | STRUCTURAL ENGINEER                                                          |                   |
|                     |        |                                                                              |                   |
| 2<br>A3.11          |        |                                                                              |                   |
|                     |        | M.E.P. & F.P. ENGINEERS                                                      |                   |
|                     |        | N.L.F. & F.F. LINGINEERS                                                     |                   |
|                     |        |                                                                              |                   |
|                     |        |                                                                              |                   |
|                     | Ō      |                                                                              |                   |
| 1<br>A3.2           |        | LANDMARK CONSULTANTS, 141 9th Street                                         | INC.              |
|                     |        | PO Box 774943<br>Steamboat Springs, Colorado 8<br>T.970.871.9494             | 30477             |
|                     | _      |                                                                              |                   |
|                     | L      | ANDSCAPE ARCHITECT                                                           |                   |
|                     |        |                                                                              |                   |
|                     |        |                                                                              |                   |
|                     |        | GENERAL CONTRACTOR                                                           |                   |
|                     |        |                                                                              |                   |
|                     |        |                                                                              |                   |
|                     |        |                                                                              |                   |
|                     | F      | PROJECT LOCATION                                                             | hat               |
|                     |        | Basecan                                                                      |                   |
|                     |        | Steamboat Basecamp                                                           | , Lot 2           |
|                     |        | Steamboat Springs,<br>DRAWING TITLE                                          | СО                |
|                     |        | GROUNI                                                                       |                   |
|                     |        | FLOOR PL                                                                     | AN                |
|                     |        |                                                                              |                   |
|                     |        | SEAL                                                                         | DATE:<br>03/27/20 |
|                     |        |                                                                              | DRAWN BY:         |
| 1 GROUND FLOOP      | PLAN 🔗 |                                                                              | CHECKED BY:       |
| SCALE: 1/8" = 1'-0" |        |                                                                              | PROJECT NO:       |
|                     |        |                                                                              |                   |
|                     |        | DRAWING NO:                                                                  |                   |
|                     |        |                                                                              |                   |