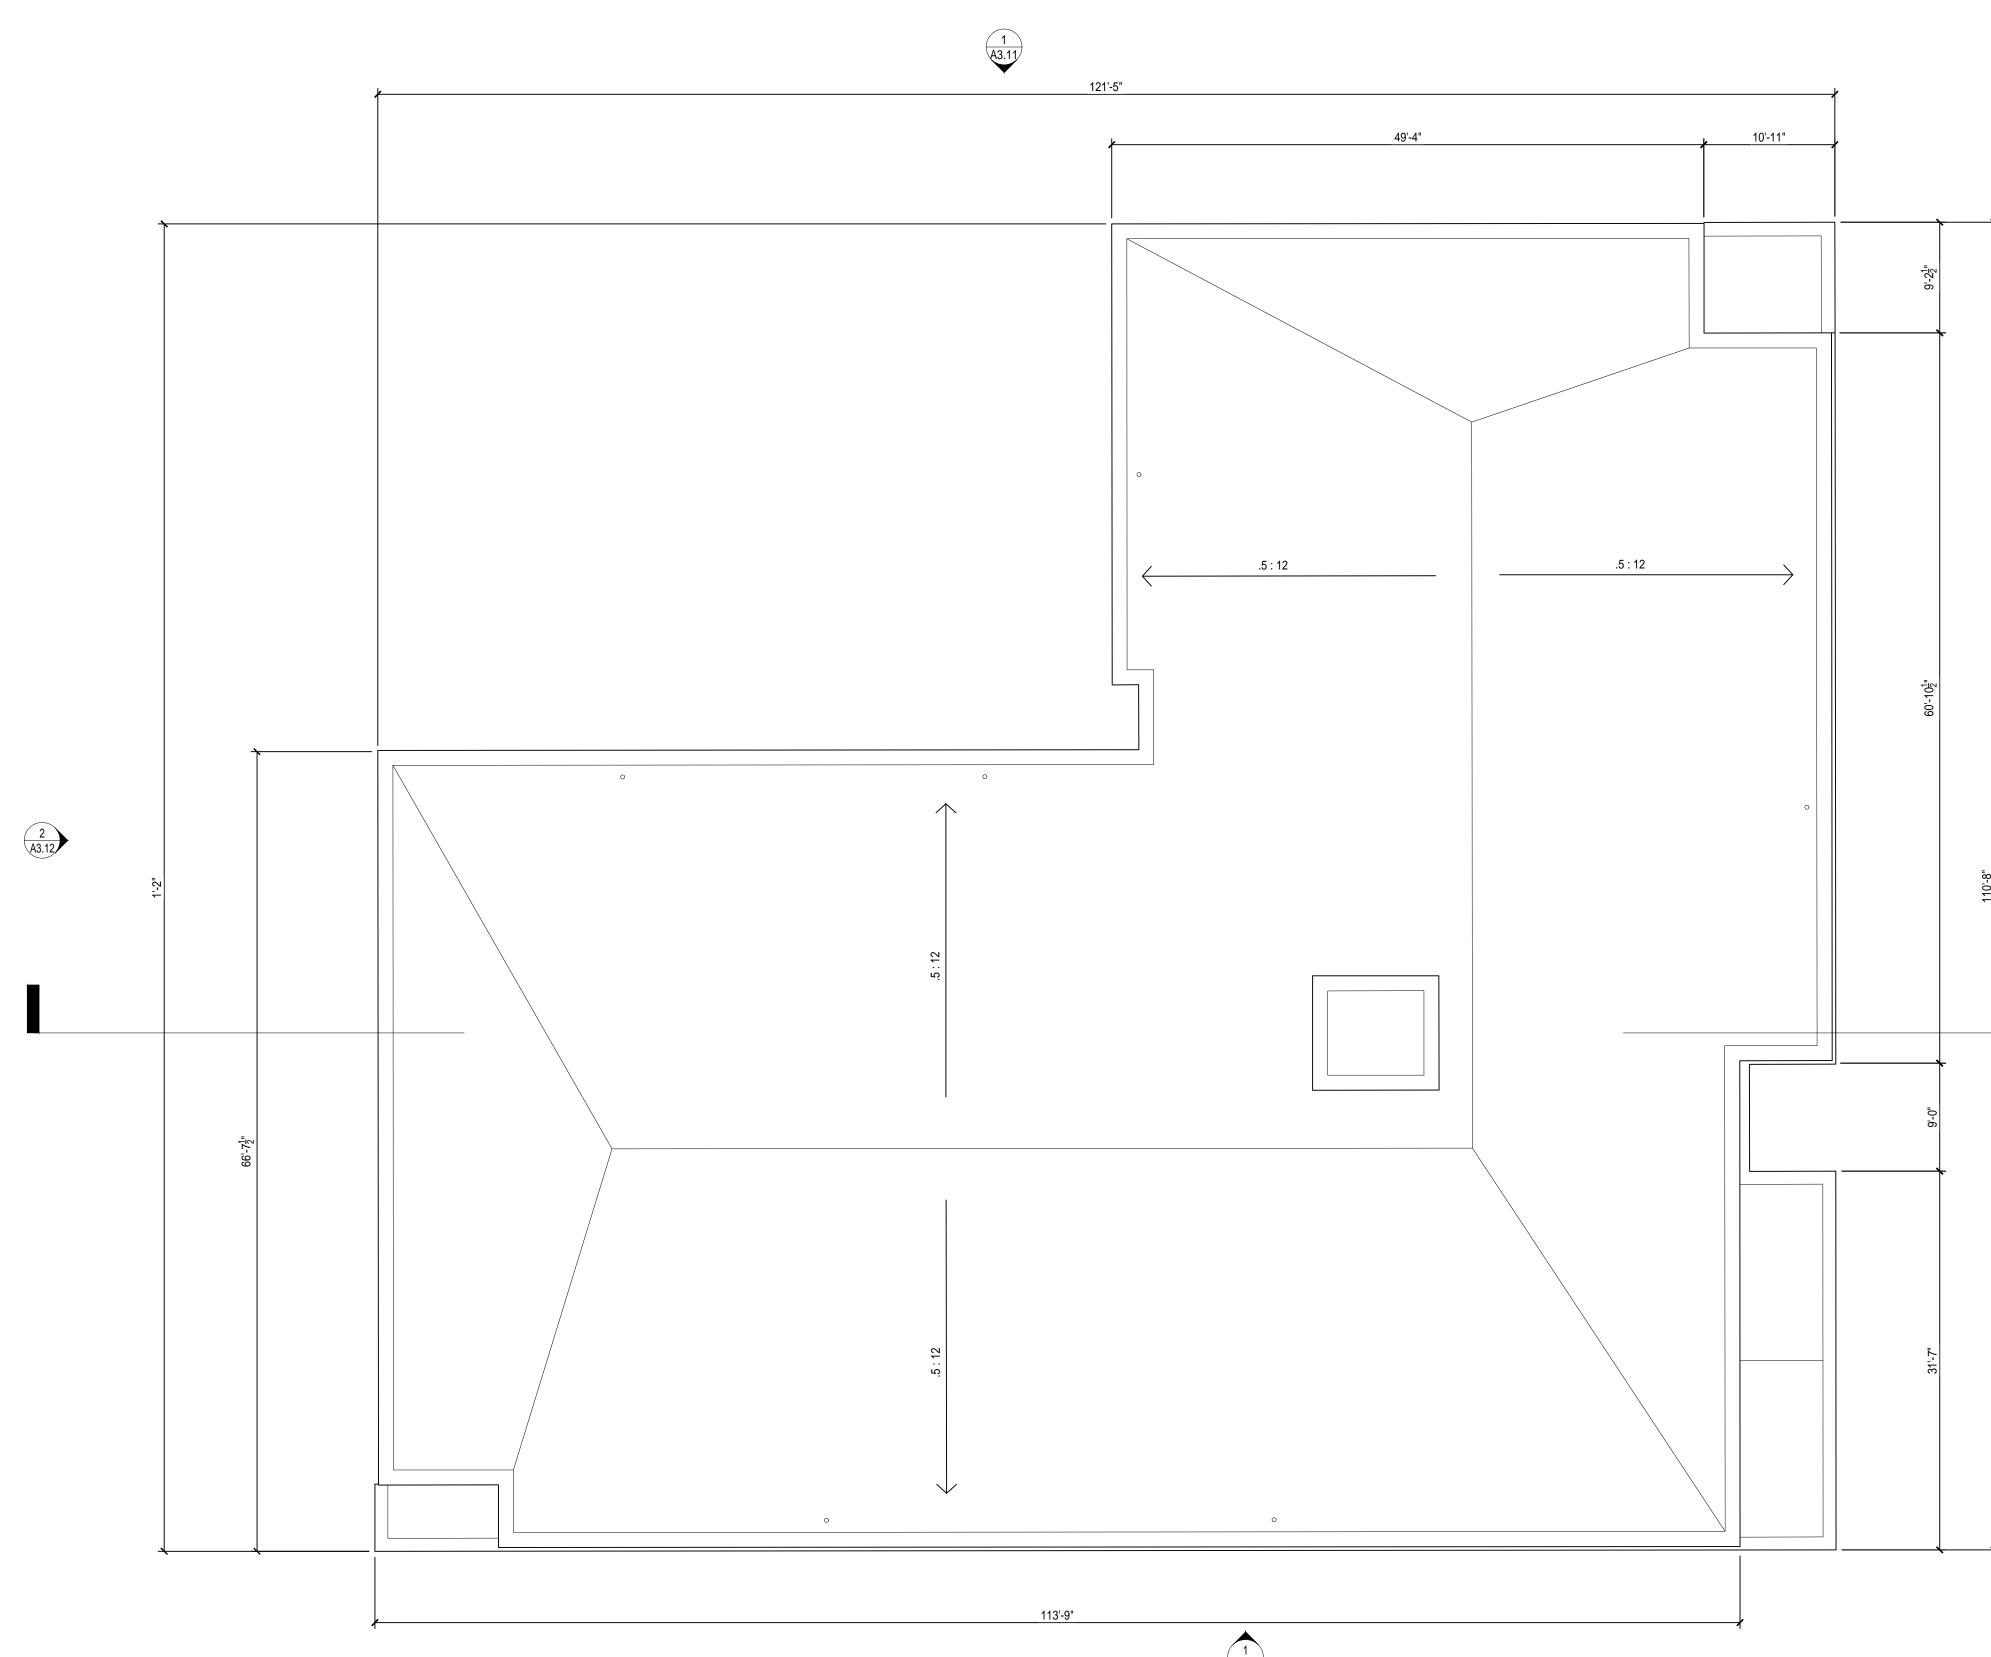

|                     |        | APPROVAL STAMPS:                                                             |                   |
|---------------------|--------|------------------------------------------------------------------------------|-------------------|
|                     |        |                                                                              |                   |
|                     |        |                                                                              |                   |
|                     |        |                                                                              |                   |
|                     |        |                                                                              |                   |
|                     |        |                                                                              |                   |
|                     |        |                                                                              |                   |
|                     |        |                                                                              |                   |
|                     |        |                                                                              |                   |
|                     |        |                                                                              |                   |
|                     |        |                                                                              |                   |
|                     |        |                                                                              |                   |
|                     |        |                                                                              |                   |
|                     |        |                                                                              |                   |
|                     |        |                                                                              |                   |
|                     |        | 13/3/2025DevelopmentNo.DateDescr                                             |                   |
|                     |        | SUBMISSIONS & RE                                                             |                   |
|                     |        | DWNER                                                                        |                   |
|                     |        | May Riegler Properties<br>7200 Wisconsin Avenue, Suite<br>Bethesda, MD 20814 | \$ 500            |
|                     |        | PO Box 881330<br>Steamboat Springs, CO 80488                                 |                   |
|                     |        | ARCHITECT                                                                    |                   |
|                     |        |                                                                              |                   |
|                     |        |                                                                              | S A               |
|                     |        | KEVIN & ASAKO SPERRY AR<br>500 7th Avenue, 8th Floor<br>New York, NY 10018   | CHITECTURE        |
|                     | _      | T.312.636.3248<br>www.kasa-arch.com                                          |                   |
|                     |        | STRUCTURAL ENGINEER                                                          |                   |
|                     |        |                                                                              |                   |
| 2<br>A3.11          |        |                                                                              |                   |
|                     |        | M.E.P. & F.P. ENGINEERS                                                      |                   |
|                     |        | N.L.F. & F.F. LINGINEERS                                                     |                   |
|                     |        |                                                                              |                   |
|                     |        |                                                                              |                   |
|                     | Ō      |                                                                              |                   |
| 1<br>A3.2           |        | LANDMARK CONSULTANTS, 141 9th Street                                         | INC.              |
|                     |        | PO Box 774943<br>Steamboat Springs, Colorado 8<br>T.970.871.9494             | 30477             |
|                     | _      |                                                                              |                   |
|                     | L      | ANDSCAPE ARCHITECT                                                           |                   |
|                     |        |                                                                              |                   |
|                     |        |                                                                              |                   |
|                     |        | GENERAL CONTRACTOR                                                           |                   |
|                     |        |                                                                              |                   |
|                     |        |                                                                              |                   |
|                     |        |                                                                              |                   |
|                     | F      | PROJECT LOCATION                                                             | hat               |
|                     |        | Basecan                                                                      |                   |
|                     |        | Steamboat Basecamp                                                           | , Lot 2           |
|                     |        | Steamboat Springs,<br>DRAWING TITLE                                          | СО                |
|                     |        | GROUNI                                                                       |                   |
|                     |        | FLOOR PL                                                                     | AN                |
|                     |        |                                                                              |                   |
|                     |        | SEAL                                                                         | DATE:<br>03/27/20 |
|                     |        |                                                                              | DRAWN BY:         |
| 1 GROUND FLOOP      | PLAN 🔗 |                                                                              | CHECKED BY:       |
| SCALE: 1/8" = 1'-0" |        |                                                                              | PROJECT NO:       |
|                     |        |                                                                              |                   |
|                     |        | DRAWING NO:                                                                  |                   |
|                     |        |                                                                              |                   |