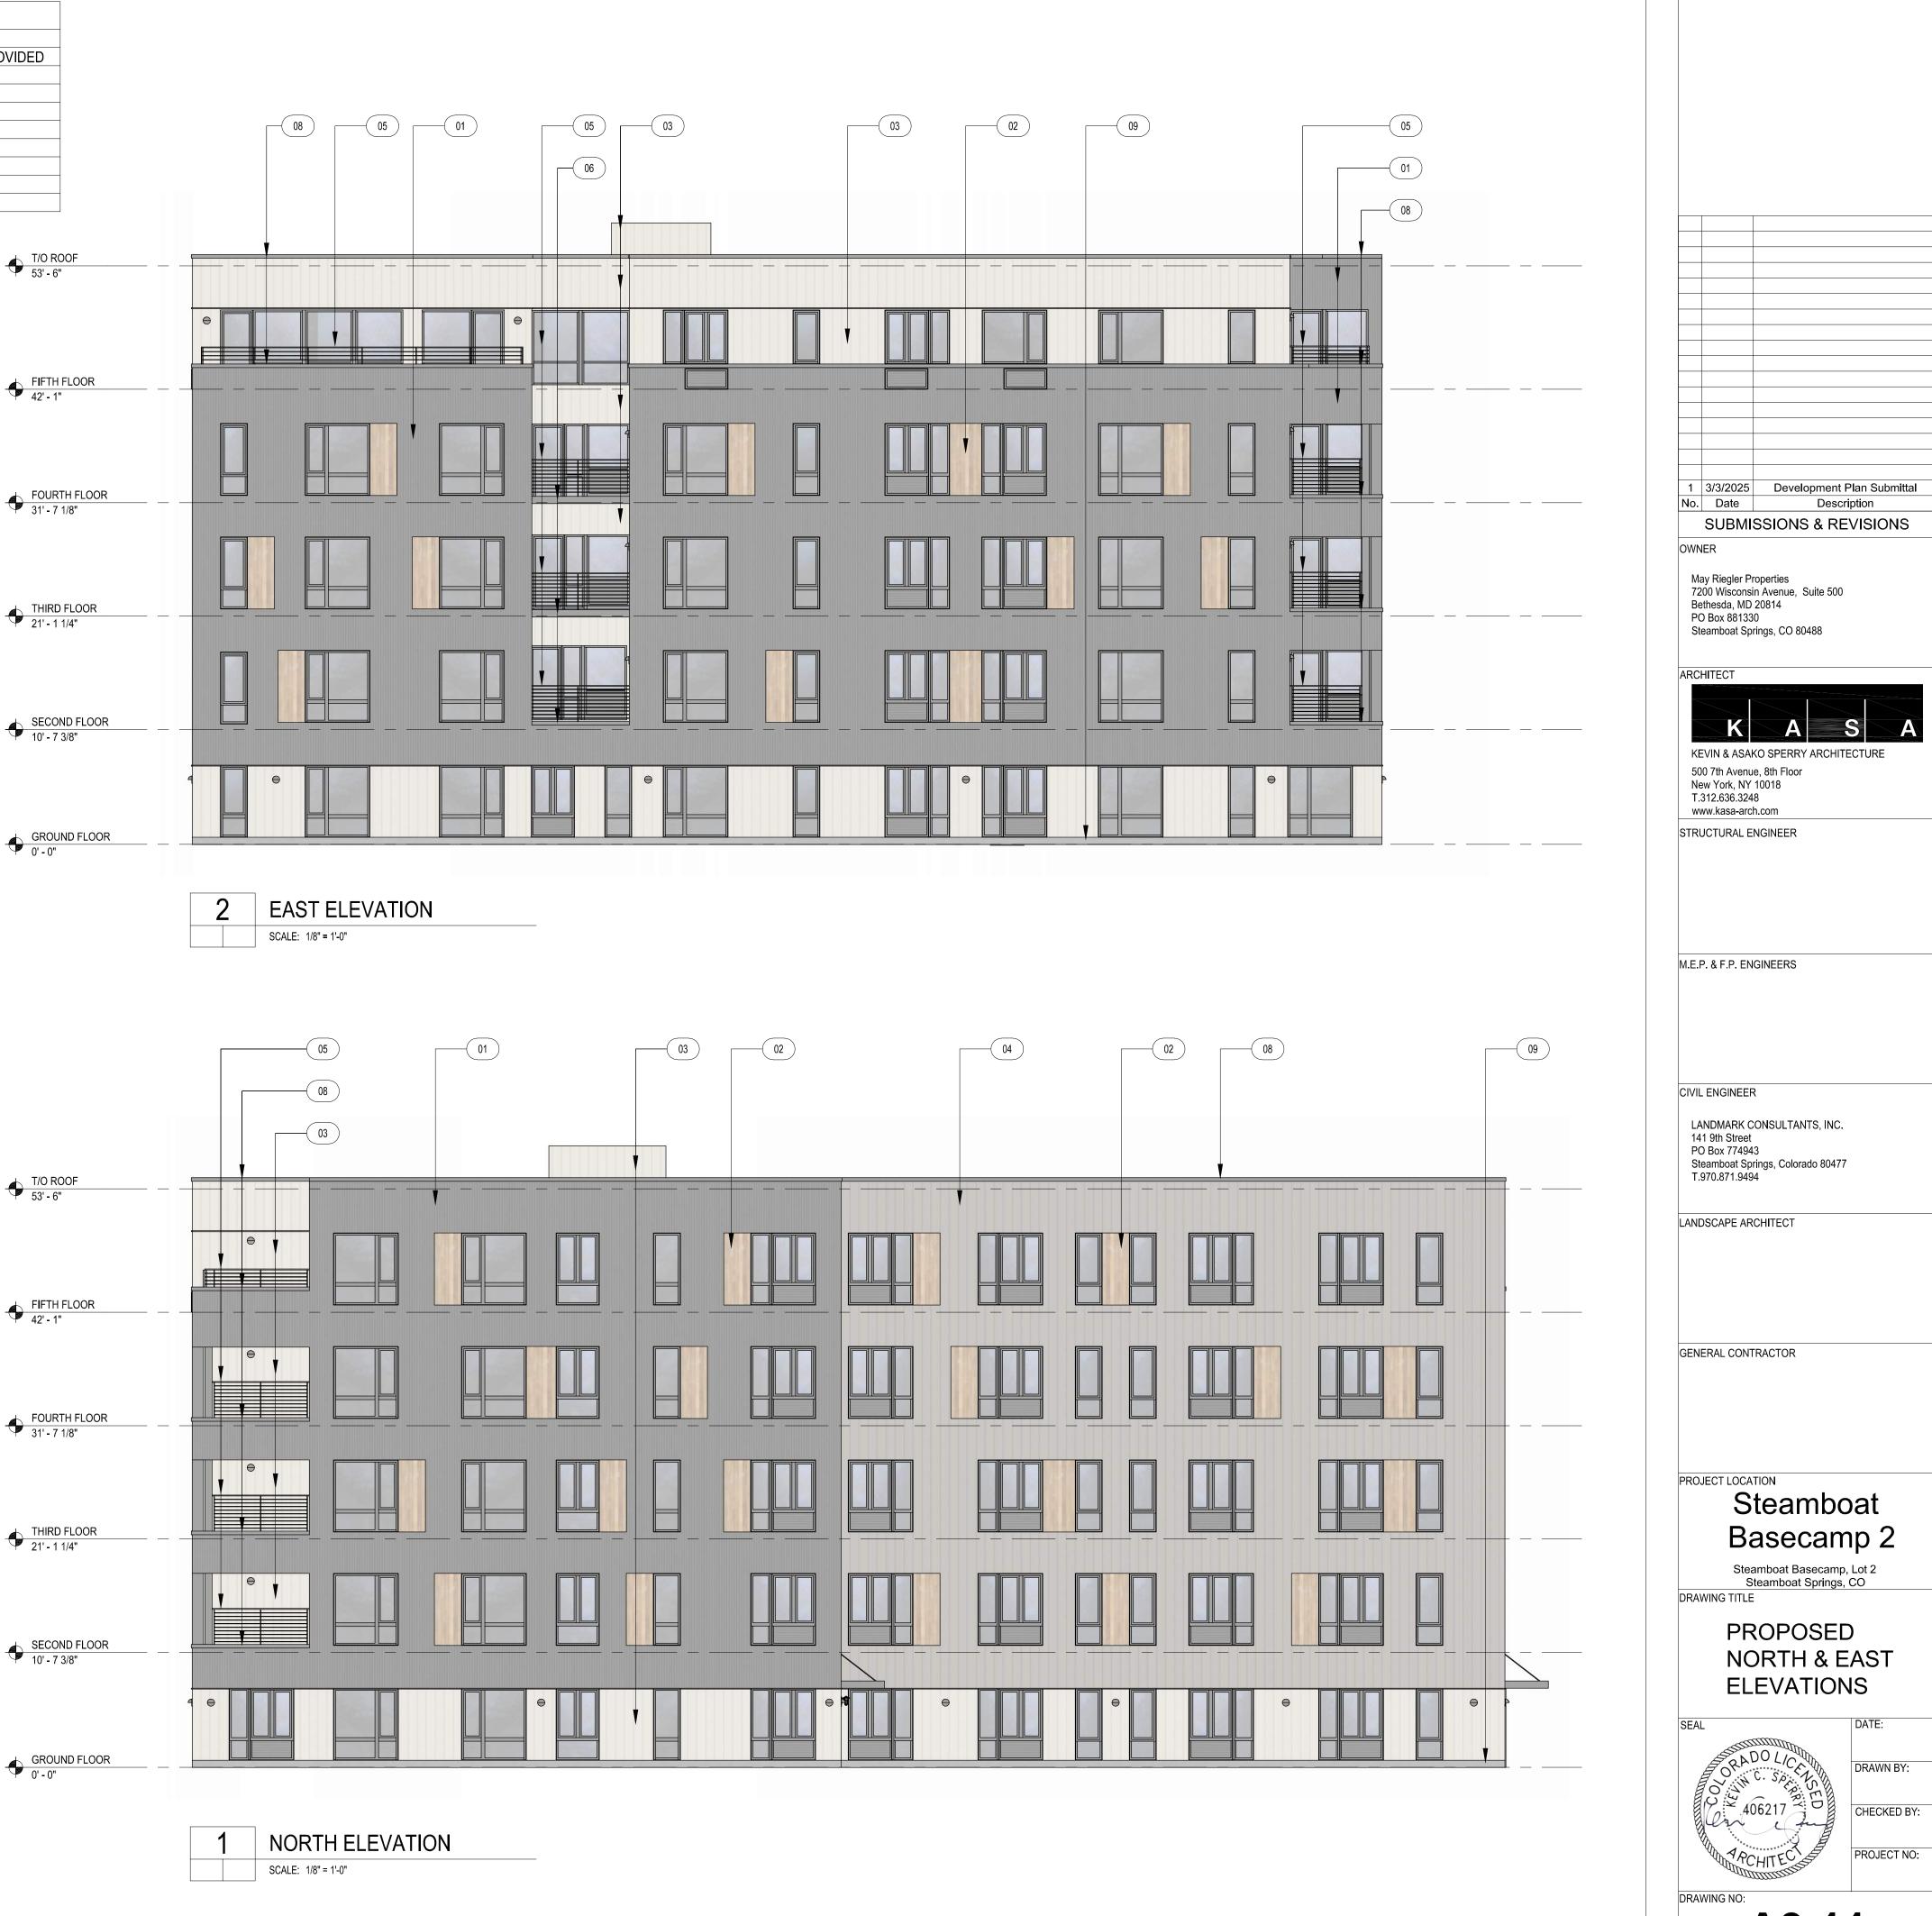

|                     |        | APPROVAL STAMPS:                                                             |                   |
|---------------------|--------|------------------------------------------------------------------------------|-------------------|
|                     |        |                                                                              |                   |
|                     |        |                                                                              |                   |
|                     |        |                                                                              |                   |
|                     |        |                                                                              |                   |
|                     |        |                                                                              |                   |
|                     |        |                                                                              |                   |
|                     |        |                                                                              |                   |
|                     |        |                                                                              |                   |
|                     |        |                                                                              |                   |
|                     |        |                                                                              |                   |
|                     |        |                                                                              |                   |
|                     |        |                                                                              |                   |
|                     |        |                                                                              |                   |
|                     |        |                                                                              |                   |
|                     |        | 13/3/2025DevelopmentNo.DateDescr                                             |                   |
|                     |        | SUBMISSIONS & RE                                                             |                   |
|                     |        | DWNER                                                                        |                   |
|                     |        | May Riegler Properties<br>7200 Wisconsin Avenue, Suite<br>Bethesda, MD 20814 | \$ 500            |
|                     |        | PO Box 881330<br>Steamboat Springs, CO 80488                                 |                   |
|                     |        | ARCHITECT                                                                    |                   |
|                     |        |                                                                              |                   |
|                     |        |                                                                              | S A               |
|                     |        | KEVIN & ASAKO SPERRY AR<br>500 7th Avenue, 8th Floor<br>New York, NY 10018   | CHITECTURE        |
|                     | _      | T.312.636.3248<br>www.kasa-arch.com                                          |                   |
|                     |        | STRUCTURAL ENGINEER                                                          |                   |
|                     |        |                                                                              |                   |
| 2<br>A3.11          |        |                                                                              |                   |
|                     |        | M.E.P. & F.P. ENGINEERS                                                      |                   |
|                     |        | N.L.F. & F.F. LINGINEERS                                                     |                   |
|                     |        |                                                                              |                   |
|                     |        |                                                                              |                   |
|                     | Ō      |                                                                              |                   |
| 1<br>A3.2           |        | LANDMARK CONSULTANTS, 141 9th Street                                         | INC.              |
|                     |        | PO Box 774943<br>Steamboat Springs, Colorado 8<br>T.970.871.9494             | 30477             |
|                     | _      |                                                                              |                   |
|                     | L      | ANDSCAPE ARCHITECT                                                           |                   |
|                     |        |                                                                              |                   |
|                     |        |                                                                              |                   |
|                     |        | GENERAL CONTRACTOR                                                           |                   |
|                     |        |                                                                              |                   |
|                     |        |                                                                              |                   |
|                     |        |                                                                              |                   |
|                     | F      | PROJECT LOCATION                                                             | hat               |
|                     |        | Basecan                                                                      |                   |
|                     |        | Steamboat Basecamp                                                           | , Lot 2           |
|                     |        | Steamboat Springs,<br>DRAWING TITLE                                          | СО                |
|                     |        | GROUNI                                                                       |                   |
|                     |        | FLOOR PL                                                                     | AN                |
|                     |        |                                                                              |                   |
|                     |        | SEAL                                                                         | DATE:<br>03/27/20 |
|                     |        |                                                                              | DRAWN BY:         |
| 1 GROUND FLOOP      | PLAN 🔗 |                                                                              | CHECKED BY:       |
| SCALE: 1/8" = 1'-0" |        |                                                                              | PROJECT NO:       |
|                     |        |                                                                              |                   |
|                     |        | DRAWING NO:                                                                  |                   |
|                     |        |                                                                              |                   |