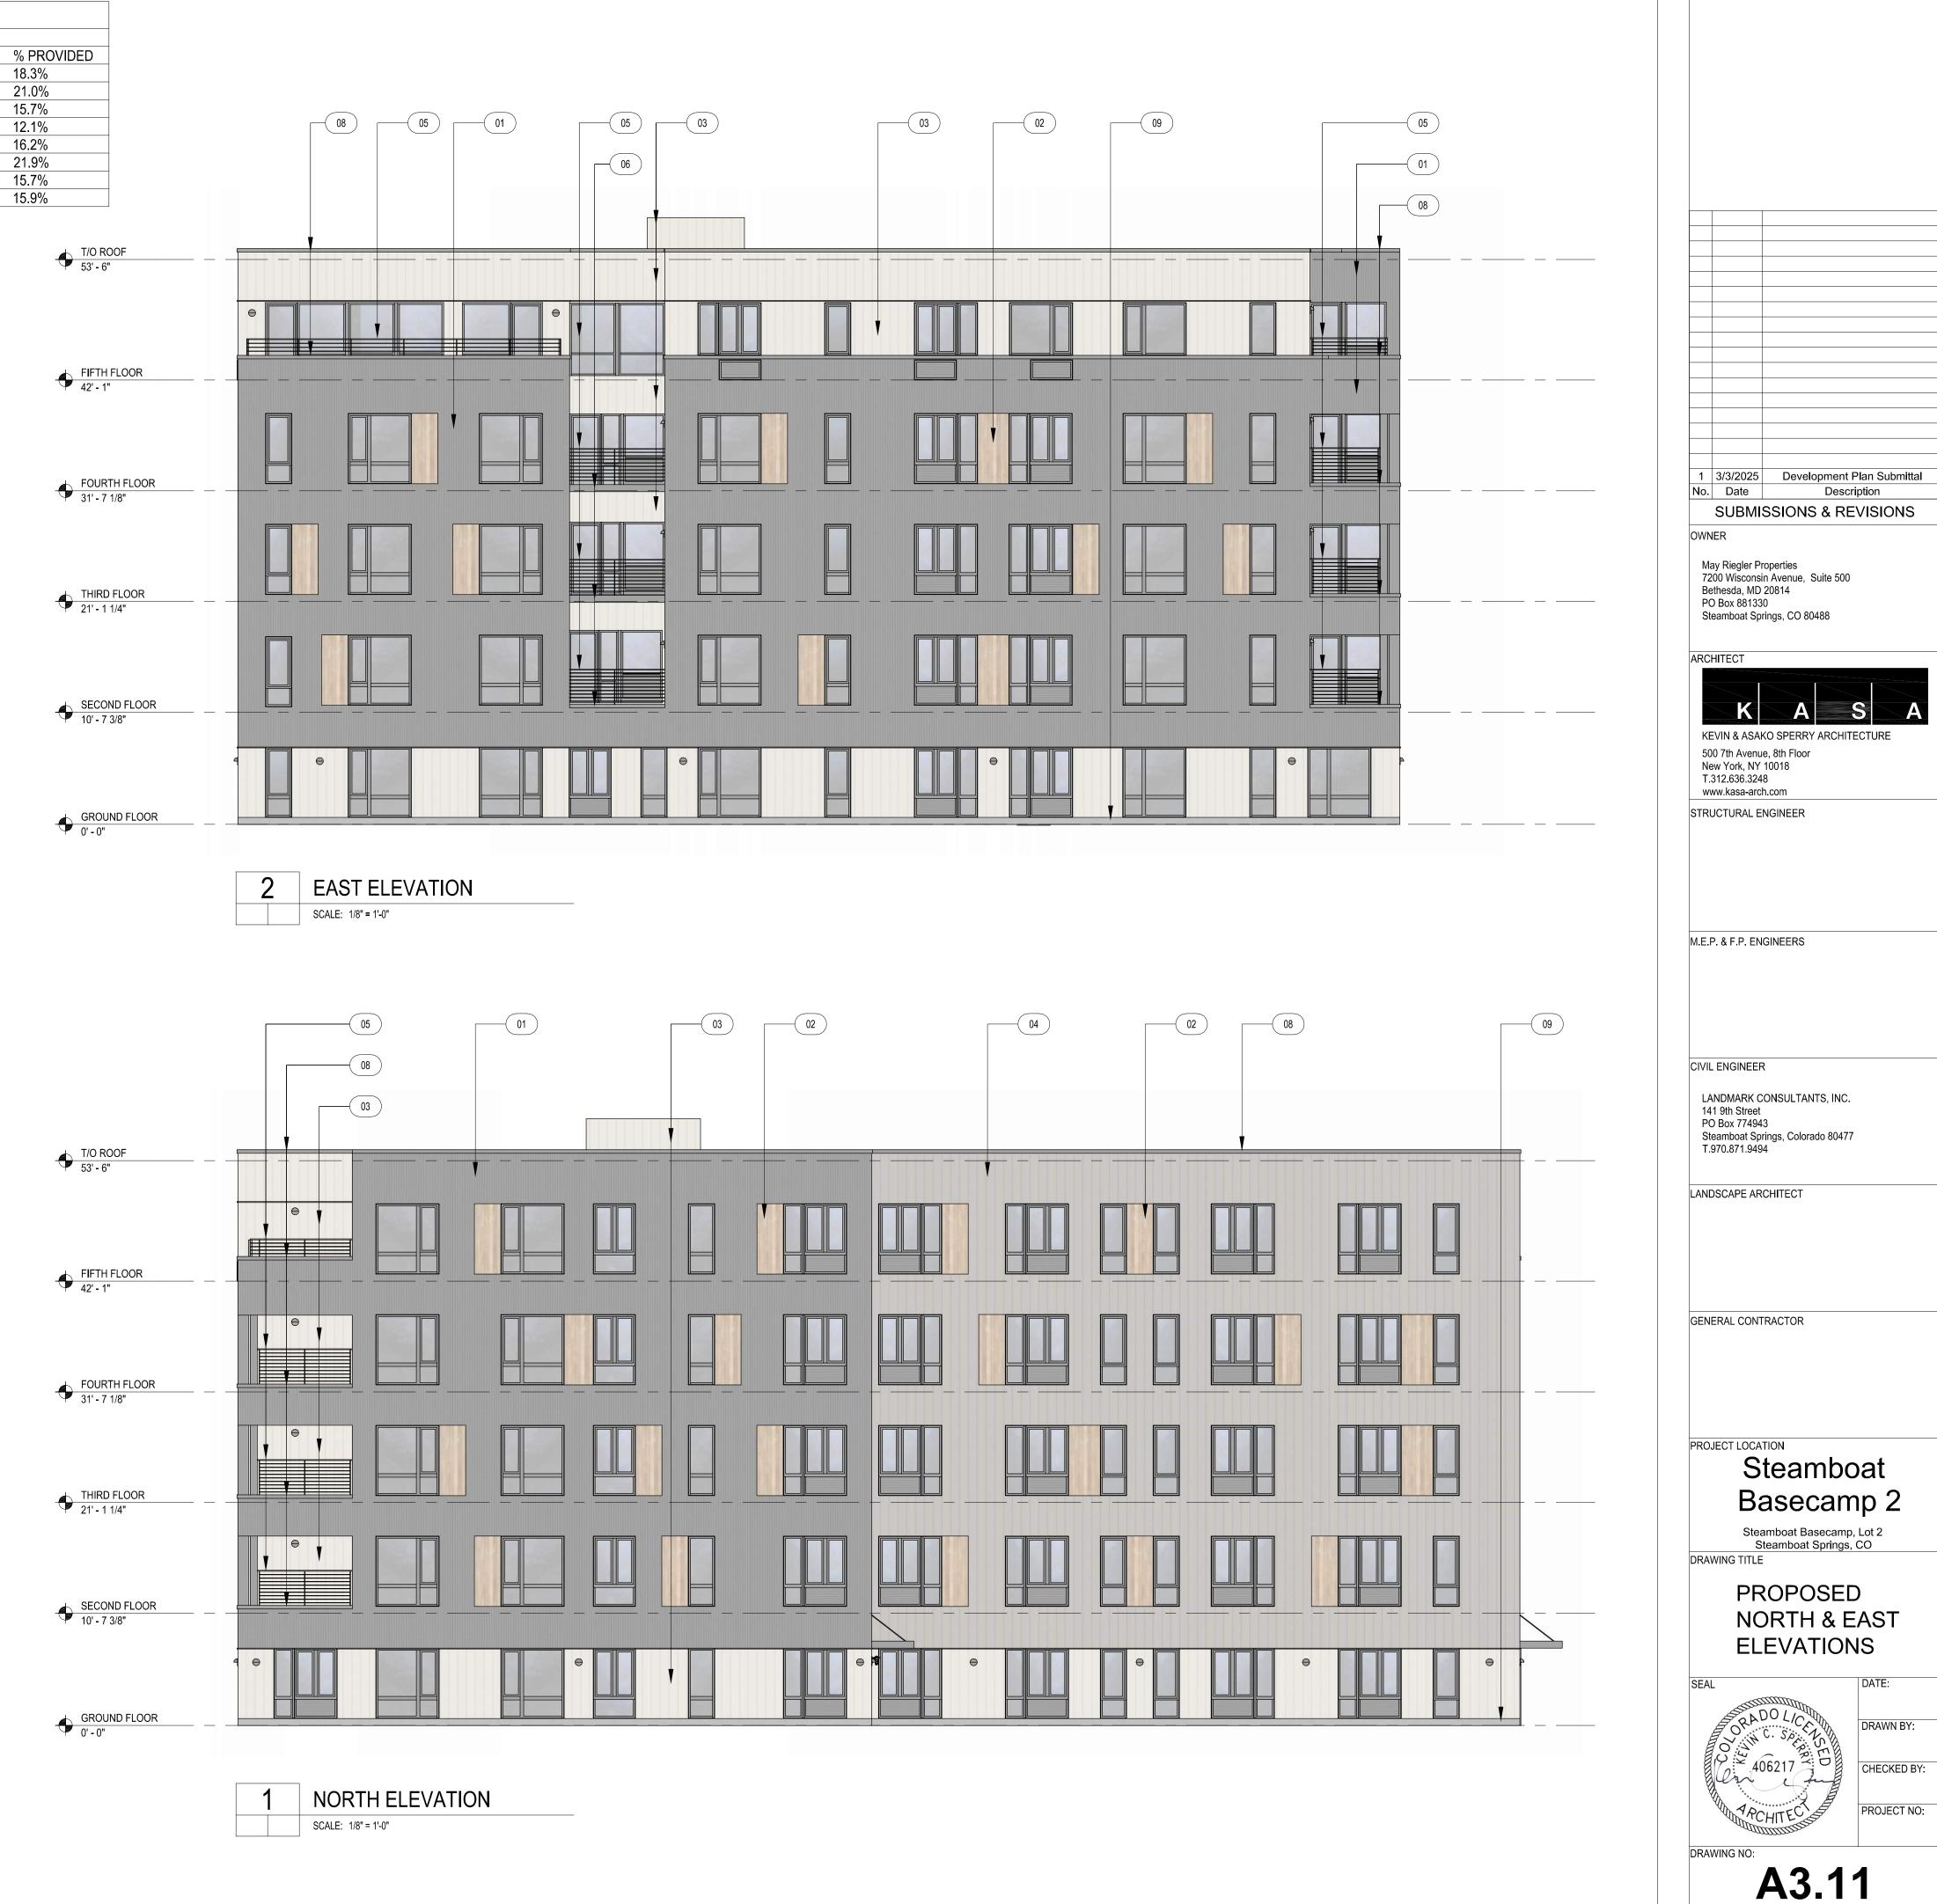

|                     |        | APPROVAL STAMPS:                                                             |                   |
|---------------------|--------|------------------------------------------------------------------------------|-------------------|
|                     |        |                                                                              |                   |
|                     |        |                                                                              |                   |
|                     |        |                                                                              |                   |
|                     |        |                                                                              |                   |
|                     |        |                                                                              |                   |
|                     |        |                                                                              |                   |
|                     |        |                                                                              |                   |
|                     |        |                                                                              |                   |
|                     |        |                                                                              |                   |
|                     |        |                                                                              |                   |
|                     |        |                                                                              |                   |
|                     |        |                                                                              |                   |
|                     |        |                                                                              |                   |
|                     |        |                                                                              |                   |
|                     |        | 13/3/2025DevelopmentNo.DateDescr                                             |                   |
|                     |        | SUBMISSIONS & RE                                                             |                   |
|                     |        | DWNER                                                                        |                   |
|                     |        | May Riegler Properties<br>7200 Wisconsin Avenue, Suite<br>Bethesda, MD 20814 | \$ 500            |
|                     |        | PO Box 881330<br>Steamboat Springs, CO 80488                                 |                   |
|                     |        | ARCHITECT                                                                    |                   |
|                     |        |                                                                              |                   |
|                     |        |                                                                              | S A               |
|                     |        | KEVIN & ASAKO SPERRY AR<br>500 7th Avenue, 8th Floor<br>New York, NY 10018   | CHITECTURE        |
|                     | _      | T.312.636.3248<br>www.kasa-arch.com                                          |                   |
|                     |        | STRUCTURAL ENGINEER                                                          |                   |
|                     |        |                                                                              |                   |
| 2<br>A3.11          |        |                                                                              |                   |
|                     |        | M.E.P. & F.P. ENGINEERS                                                      |                   |
|                     |        | N.L.F. & F.F. LINGINEERS                                                     |                   |
|                     |        |                                                                              |                   |
|                     |        |                                                                              |                   |
|                     | Ō      |                                                                              |                   |
| 1<br>A3.2           |        | LANDMARK CONSULTANTS, 141 9th Street                                         | INC.              |
|                     |        | PO Box 774943<br>Steamboat Springs, Colorado 8<br>T.970.871.9494             | 30477             |
|                     | _      |                                                                              |                   |
|                     | L      | ANDSCAPE ARCHITECT                                                           |                   |
|                     |        |                                                                              |                   |
|                     |        |                                                                              |                   |
|                     |        | GENERAL CONTRACTOR                                                           |                   |
|                     |        |                                                                              |                   |
|                     |        |                                                                              |                   |
|                     |        |                                                                              |                   |
|                     | F      | PROJECT LOCATION                                                             | hat               |
|                     |        | Basecan                                                                      |                   |
|                     |        | Steamboat Basecamp                                                           | , Lot 2           |
|                     |        | Steamboat Springs,<br>DRAWING TITLE                                          | СО                |
|                     |        | GROUNI                                                                       |                   |
|                     |        | FLOOR PL                                                                     | AN                |
|                     |        |                                                                              |                   |
|                     |        | SEAL                                                                         | DATE:<br>03/27/20 |
|                     |        |                                                                              | DRAWN BY:         |
| 1 GROUND FLOOP      | PLAN 🔗 |                                                                              | CHECKED BY:       |
| SCALE: 1/8" = 1'-0" |        |                                                                              | PROJECT NO:       |
|                     |        |                                                                              |                   |
|                     |        | DRAWING NO:                                                                  |                   |
|                     |        |                                                                              |                   |