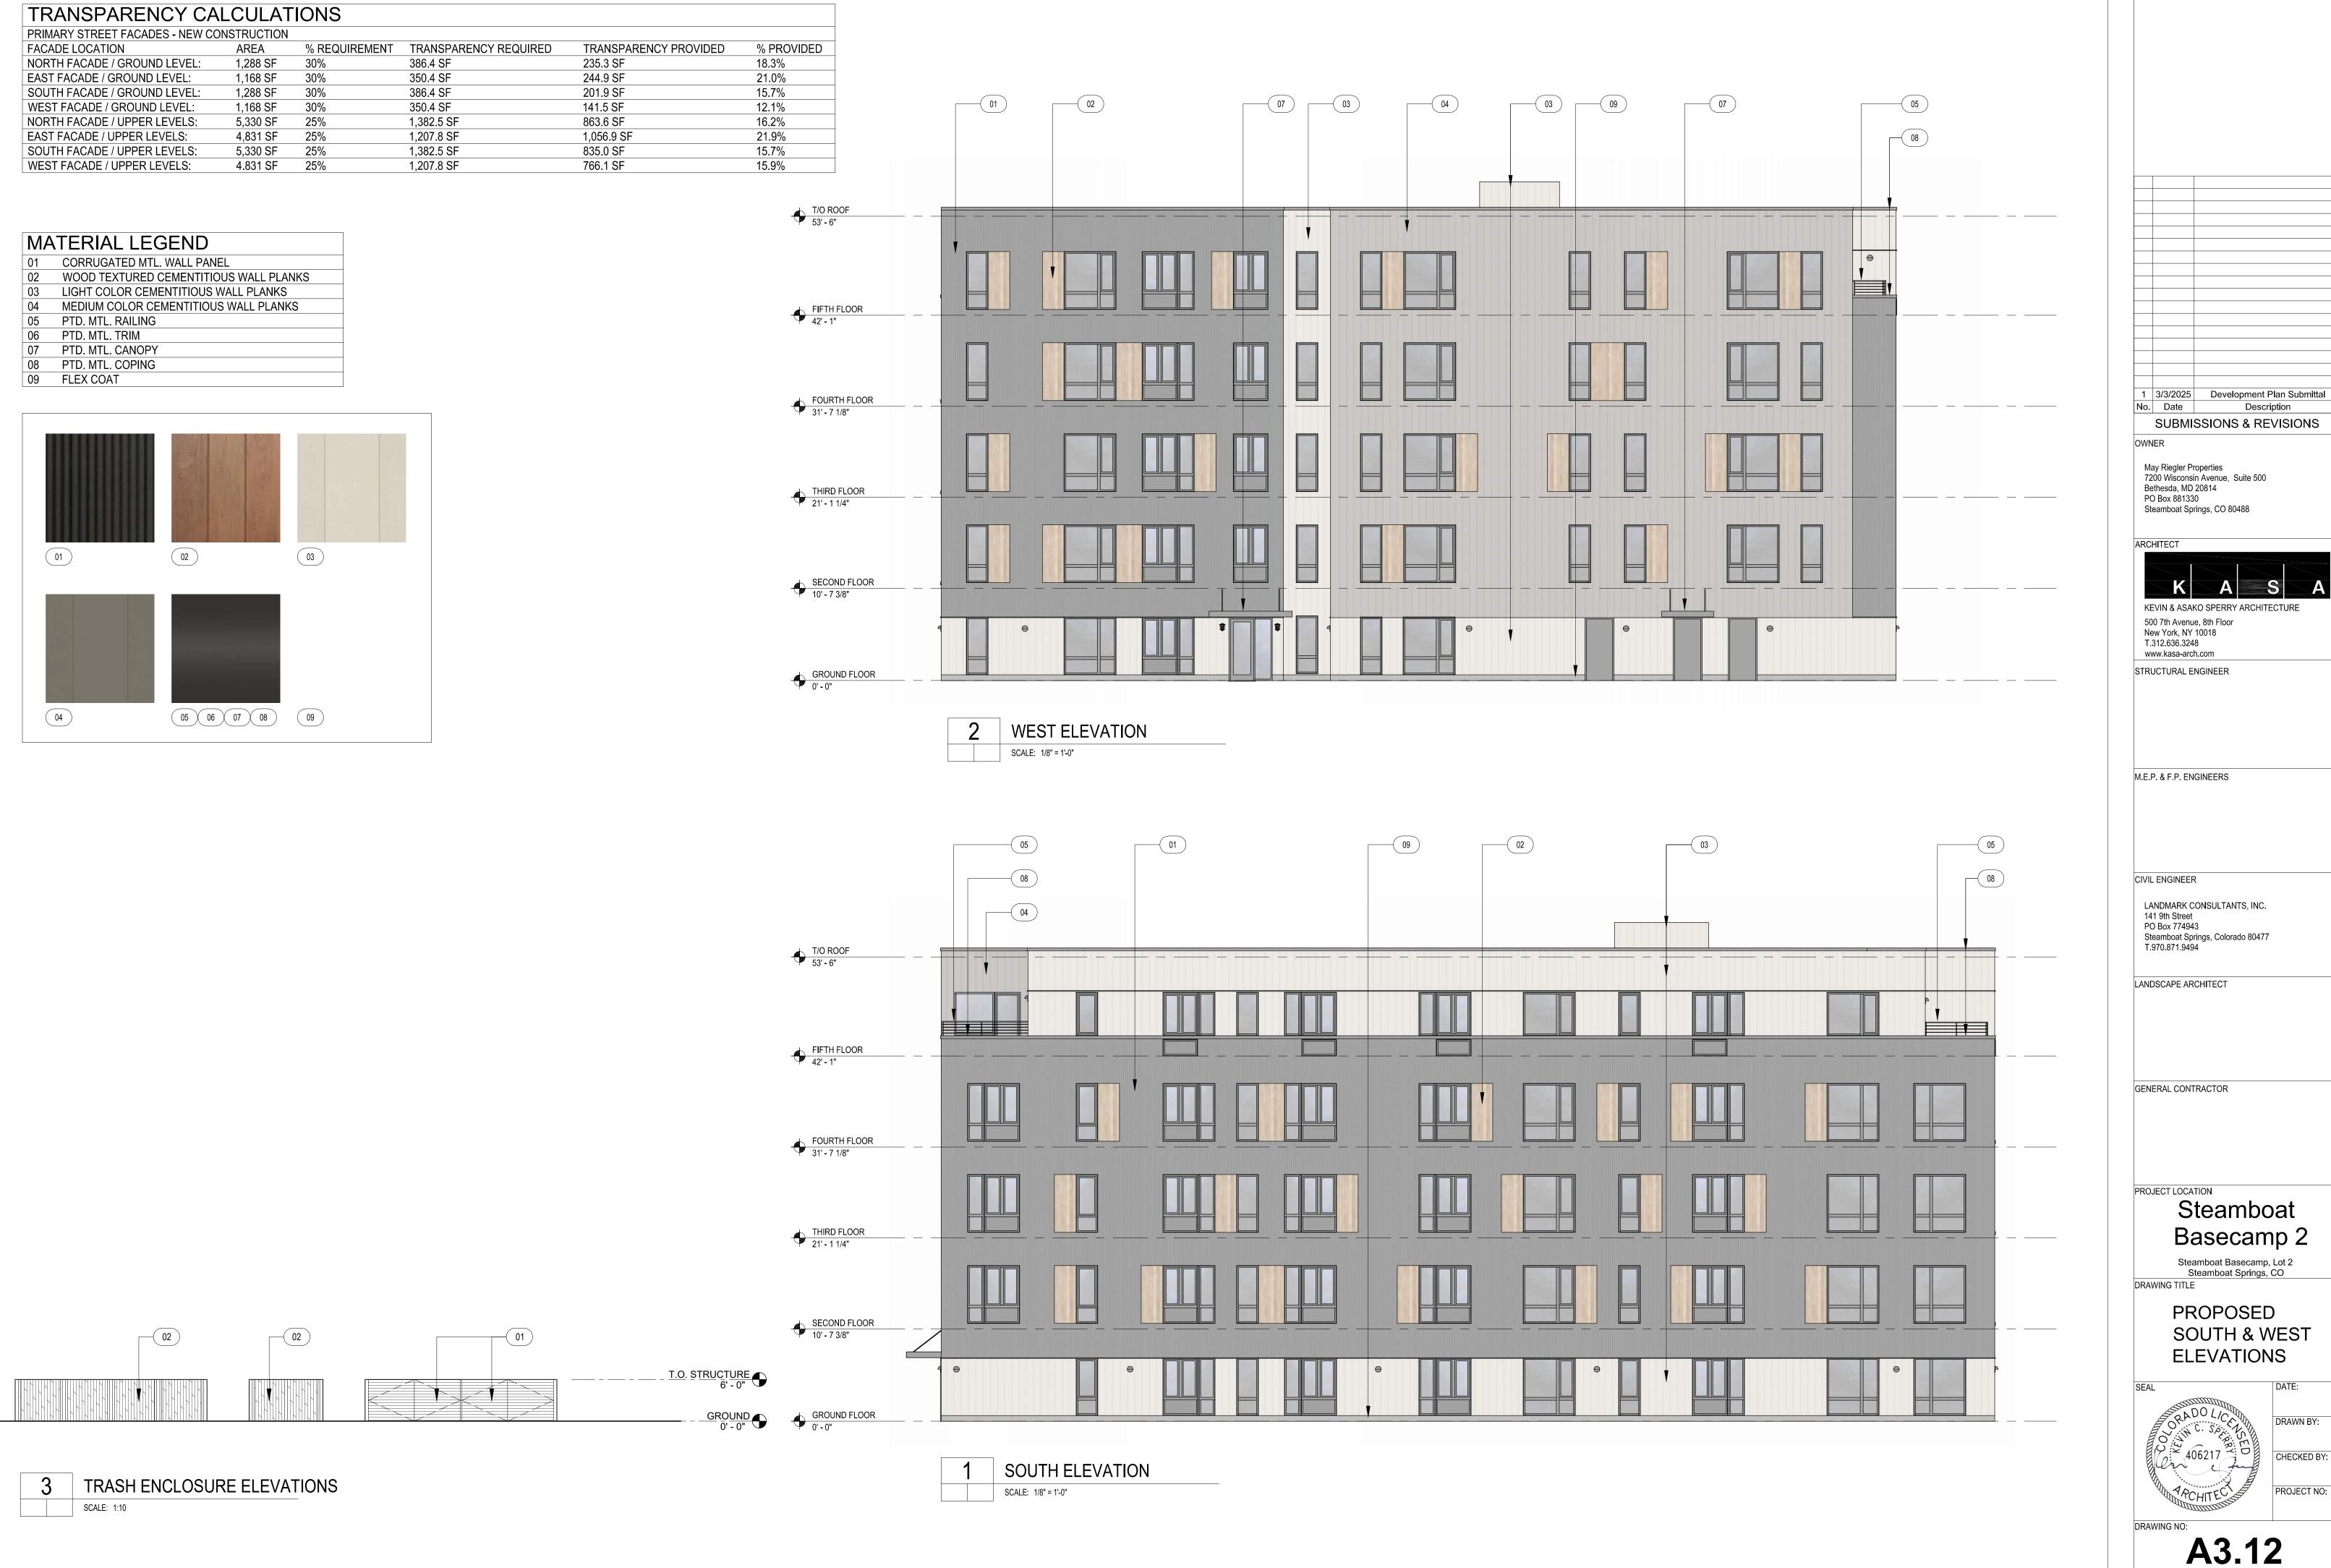

|                     |        | APPROVAL STAMPS:                                                             |                   |
|---------------------|--------|------------------------------------------------------------------------------|-------------------|
|                     |        |                                                                              |                   |
|                     |        |                                                                              |                   |
|                     |        |                                                                              |                   |
|                     |        |                                                                              |                   |
|                     |        |                                                                              |                   |
|                     |        |                                                                              |                   |
|                     |        |                                                                              |                   |
|                     |        |                                                                              |                   |
|                     |        |                                                                              |                   |
|                     |        |                                                                              |                   |
|                     |        |                                                                              |                   |
|                     |        |                                                                              |                   |
|                     |        |                                                                              |                   |
|                     |        |                                                                              |                   |
|                     |        | 13/3/2025DevelopmentNo.DateDescr                                             |                   |
|                     |        | SUBMISSIONS & RE                                                             |                   |
|                     |        | DWNER                                                                        |                   |
|                     |        | May Riegler Properties<br>7200 Wisconsin Avenue, Suite<br>Bethesda, MD 20814 | \$ 500            |
|                     |        | PO Box 881330<br>Steamboat Springs, CO 80488                                 |                   |
|                     |        | ARCHITECT                                                                    |                   |
|                     |        |                                                                              |                   |
|                     |        |                                                                              | S A               |
|                     |        | KEVIN & ASAKO SPERRY AR<br>500 7th Avenue, 8th Floor<br>New York, NY 10018   | CHITECTURE        |
|                     | _      | T.312.636.3248<br>www.kasa-arch.com                                          |                   |
|                     |        | STRUCTURAL ENGINEER                                                          |                   |
|                     |        |                                                                              |                   |
| 2<br>A3.11          |        |                                                                              |                   |
|                     |        | M.E.P. & F.P. ENGINEERS                                                      |                   |
|                     |        | N.L.F. & F.F. LINGINEERS                                                     |                   |
|                     |        |                                                                              |                   |
|                     |        |                                                                              |                   |
|                     | Ō      |                                                                              |                   |
| 1<br>A3.2           |        | LANDMARK CONSULTANTS, 141 9th Street                                         | INC.              |
|                     |        | PO Box 774943<br>Steamboat Springs, Colorado 8<br>T.970.871.9494             | 30477             |
|                     | _      |                                                                              |                   |
|                     | L      | ANDSCAPE ARCHITECT                                                           |                   |
|                     |        |                                                                              |                   |
|                     |        |                                                                              |                   |
|                     |        | GENERAL CONTRACTOR                                                           |                   |
|                     |        |                                                                              |                   |
|                     |        |                                                                              |                   |
|                     |        |                                                                              |                   |
|                     | F      | PROJECT LOCATION                                                             | hat               |
|                     |        | Basecan                                                                      |                   |
|                     |        | Steamboat Basecamp                                                           | , Lot 2           |
|                     |        | Steamboat Springs,<br>DRAWING TITLE                                          | СО                |
|                     |        | GROUNI                                                                       |                   |
|                     |        | FLOOR PL                                                                     | AN                |
|                     |        |                                                                              |                   |
|                     |        | SEAL                                                                         | DATE:<br>03/27/20 |
|                     |        |                                                                              | DRAWN BY:         |
| 1 GROUND FLOOP      | PLAN 🔗 |                                                                              | CHECKED BY:       |
| SCALE: 1/8" = 1'-0" |        |                                                                              | PROJECT NO:       |
|                     |        |                                                                              |                   |
|                     |        | DRAWING NO:                                                                  |                   |
|                     |        |                                                                              |                   |