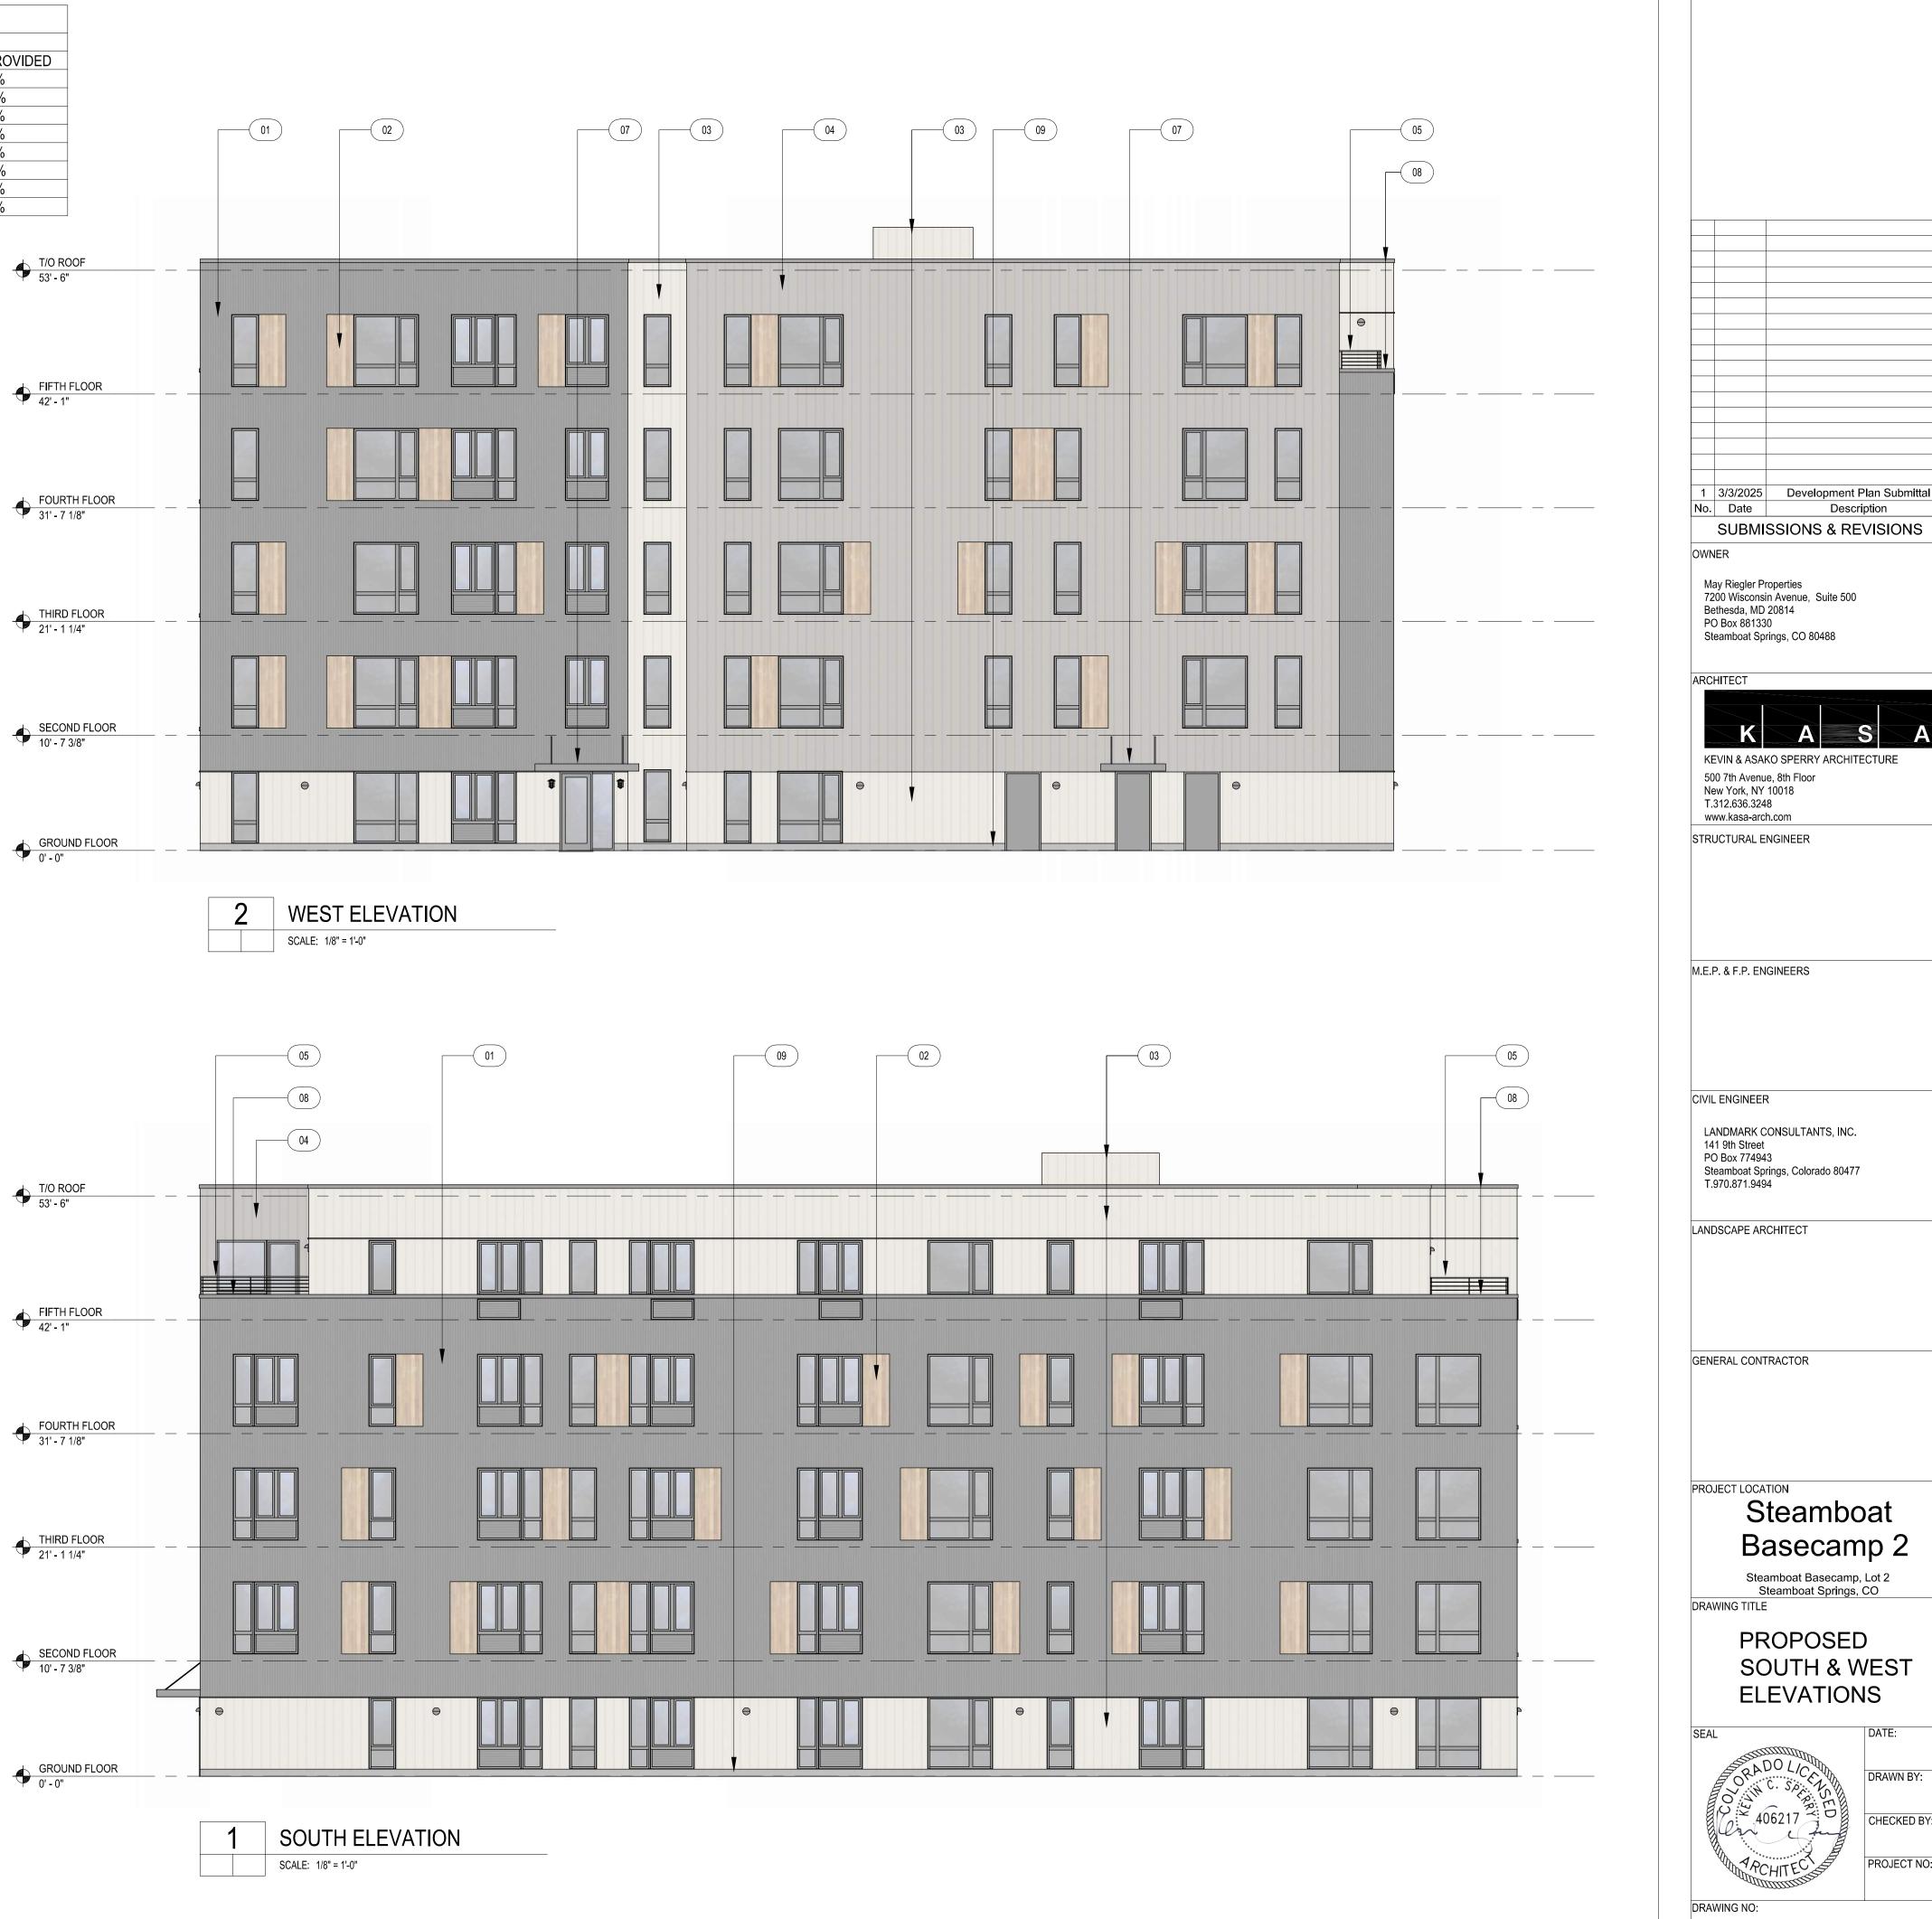

|                     |        | APPROVAL STAMPS:                                                             |                   |
|---------------------|--------|------------------------------------------------------------------------------|-------------------|
|                     |        |                                                                              |                   |
|                     |        |                                                                              |                   |
|                     |        |                                                                              |                   |
|                     |        |                                                                              |                   |
|                     |        |                                                                              |                   |
|                     |        |                                                                              |                   |
|                     |        |                                                                              |                   |
|                     |        |                                                                              |                   |
|                     |        |                                                                              |                   |
|                     |        |                                                                              |                   |
|                     |        |                                                                              |                   |
|                     |        |                                                                              |                   |
|                     |        |                                                                              |                   |
|                     |        |                                                                              |                   |
|                     |        | 13/3/2025DevelopmentNo.DateDescr                                             |                   |
|                     |        | SUBMISSIONS & RE                                                             |                   |
|                     |        | DWNER                                                                        |                   |
|                     |        | May Riegler Properties<br>7200 Wisconsin Avenue, Suite<br>Bethesda, MD 20814 | \$ 500            |
|                     |        | PO Box 881330<br>Steamboat Springs, CO 80488                                 |                   |
|                     |        | ARCHITECT                                                                    |                   |
|                     |        |                                                                              |                   |
|                     |        |                                                                              | S A               |
|                     |        | KEVIN & ASAKO SPERRY AR<br>500 7th Avenue, 8th Floor<br>New York, NY 10018   | CHITECTURE        |
|                     | _      | T.312.636.3248<br>www.kasa-arch.com                                          |                   |
|                     |        | STRUCTURAL ENGINEER                                                          |                   |
|                     |        |                                                                              |                   |
| 2<br>A3.11          |        |                                                                              |                   |
|                     |        | M.E.P. & F.P. ENGINEERS                                                      |                   |
|                     |        | N.L.F. & F.F. LINGINEERS                                                     |                   |
|                     |        |                                                                              |                   |
|                     |        |                                                                              |                   |
|                     | Ō      |                                                                              |                   |
| 1<br>A3.2           |        | LANDMARK CONSULTANTS, 141 9th Street                                         | INC.              |
|                     |        | PO Box 774943<br>Steamboat Springs, Colorado 8<br>T.970.871.9494             | 30477             |
|                     | _      |                                                                              |                   |
|                     | L      | ANDSCAPE ARCHITECT                                                           |                   |
|                     |        |                                                                              |                   |
|                     |        |                                                                              |                   |
|                     |        | GENERAL CONTRACTOR                                                           |                   |
|                     |        |                                                                              |                   |
|                     |        |                                                                              |                   |
|                     |        |                                                                              |                   |
|                     | F      | PROJECT LOCATION                                                             | hat               |
|                     |        | Basecan                                                                      |                   |
|                     |        | Steamboat Basecamp                                                           | , Lot 2           |
|                     |        | Steamboat Springs,<br>DRAWING TITLE                                          | СО                |
|                     |        | GROUNI                                                                       |                   |
|                     |        | FLOOR PL                                                                     | AN                |
|                     |        |                                                                              |                   |
|                     |        | SEAL                                                                         | DATE:<br>03/27/20 |
|                     |        |                                                                              | DRAWN BY:         |
| 1 GROUND FLOOP      | PLAN 🔗 |                                                                              | CHECKED BY:       |
| SCALE: 1/8" = 1'-0" |        |                                                                              | PROJECT NO:       |
|                     |        |                                                                              |                   |
|                     |        | DRAWING NO:                                                                  |                   |
|                     |        |                                                                              |                   |