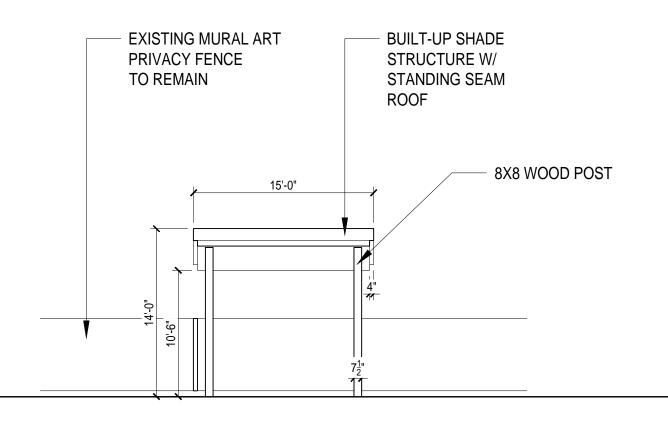

|                     |        | APPROVAL STAMPS:                                                             |                   |
|---------------------|--------|------------------------------------------------------------------------------|-------------------|
|                     |        |                                                                              |                   |
|                     |        |                                                                              |                   |
|                     |        |                                                                              |                   |
|                     |        |                                                                              |                   |
|                     |        |                                                                              |                   |
|                     |        |                                                                              |                   |
|                     |        |                                                                              |                   |
|                     |        |                                                                              |                   |
|                     |        |                                                                              |                   |
|                     |        |                                                                              |                   |
|                     |        |                                                                              |                   |
|                     |        |                                                                              |                   |
|                     |        |                                                                              |                   |
|                     |        |                                                                              |                   |
|                     |        | 13/3/2025DevelopmentNo.DateDescr                                             |                   |
|                     |        | SUBMISSIONS & RE                                                             |                   |
|                     |        | DWNER                                                                        |                   |
|                     |        | May Riegler Properties<br>7200 Wisconsin Avenue, Suite<br>Bethesda, MD 20814 | \$ 500            |
|                     |        | PO Box 881330<br>Steamboat Springs, CO 80488                                 |                   |
|                     |        | ARCHITECT                                                                    |                   |
|                     |        |                                                                              |                   |
|                     |        |                                                                              | S A               |
|                     |        | KEVIN & ASAKO SPERRY AR<br>500 7th Avenue, 8th Floor<br>New York, NY 10018   | CHITECTURE        |
|                     | _      | T.312.636.3248<br>www.kasa-arch.com                                          |                   |
|                     |        | STRUCTURAL ENGINEER                                                          |                   |
|                     |        |                                                                              |                   |
| 2<br>A3.11          |        |                                                                              |                   |
|                     |        | M.E.P. & F.P. ENGINEERS                                                      |                   |
|                     |        | N.L.F. & F.F. LINGINEERS                                                     |                   |
|                     |        |                                                                              |                   |
|                     |        |                                                                              |                   |
|                     | Ō      |                                                                              |                   |
| 1<br>A3.2           |        | LANDMARK CONSULTANTS, 141 9th Street                                         | INC.              |
|                     |        | PO Box 774943<br>Steamboat Springs, Colorado 8<br>T.970.871.9494             | 30477             |
|                     | _      |                                                                              |                   |
|                     | L      | ANDSCAPE ARCHITECT                                                           |                   |
|                     |        |                                                                              |                   |
|                     |        |                                                                              |                   |
|                     |        | GENERAL CONTRACTOR                                                           |                   |
|                     |        |                                                                              |                   |
|                     |        |                                                                              |                   |
|                     |        |                                                                              |                   |
|                     | F      | PROJECT LOCATION                                                             | hat               |
|                     |        | Basecan                                                                      |                   |
|                     |        | Steamboat Basecamp                                                           | , Lot 2           |
|                     |        | Steamboat Springs,<br>DRAWING TITLE                                          | СО                |
|                     |        | GROUNI                                                                       |                   |
|                     |        | FLOOR PL                                                                     | AN                |
|                     |        |                                                                              |                   |
|                     |        | SEAL                                                                         | DATE:<br>03/27/20 |
|                     |        |                                                                              | DRAWN BY:         |
| 1 GROUND FLOOP      | PLAN 🔗 |                                                                              | CHECKED BY:       |
| SCALE: 1/8" = 1'-0" |        |                                                                              | PROJECT NO:       |
|                     |        |                                                                              |                   |
|                     |        | DRAWING NO:                                                                  |                   |
|                     |        |                                                                              |                   |