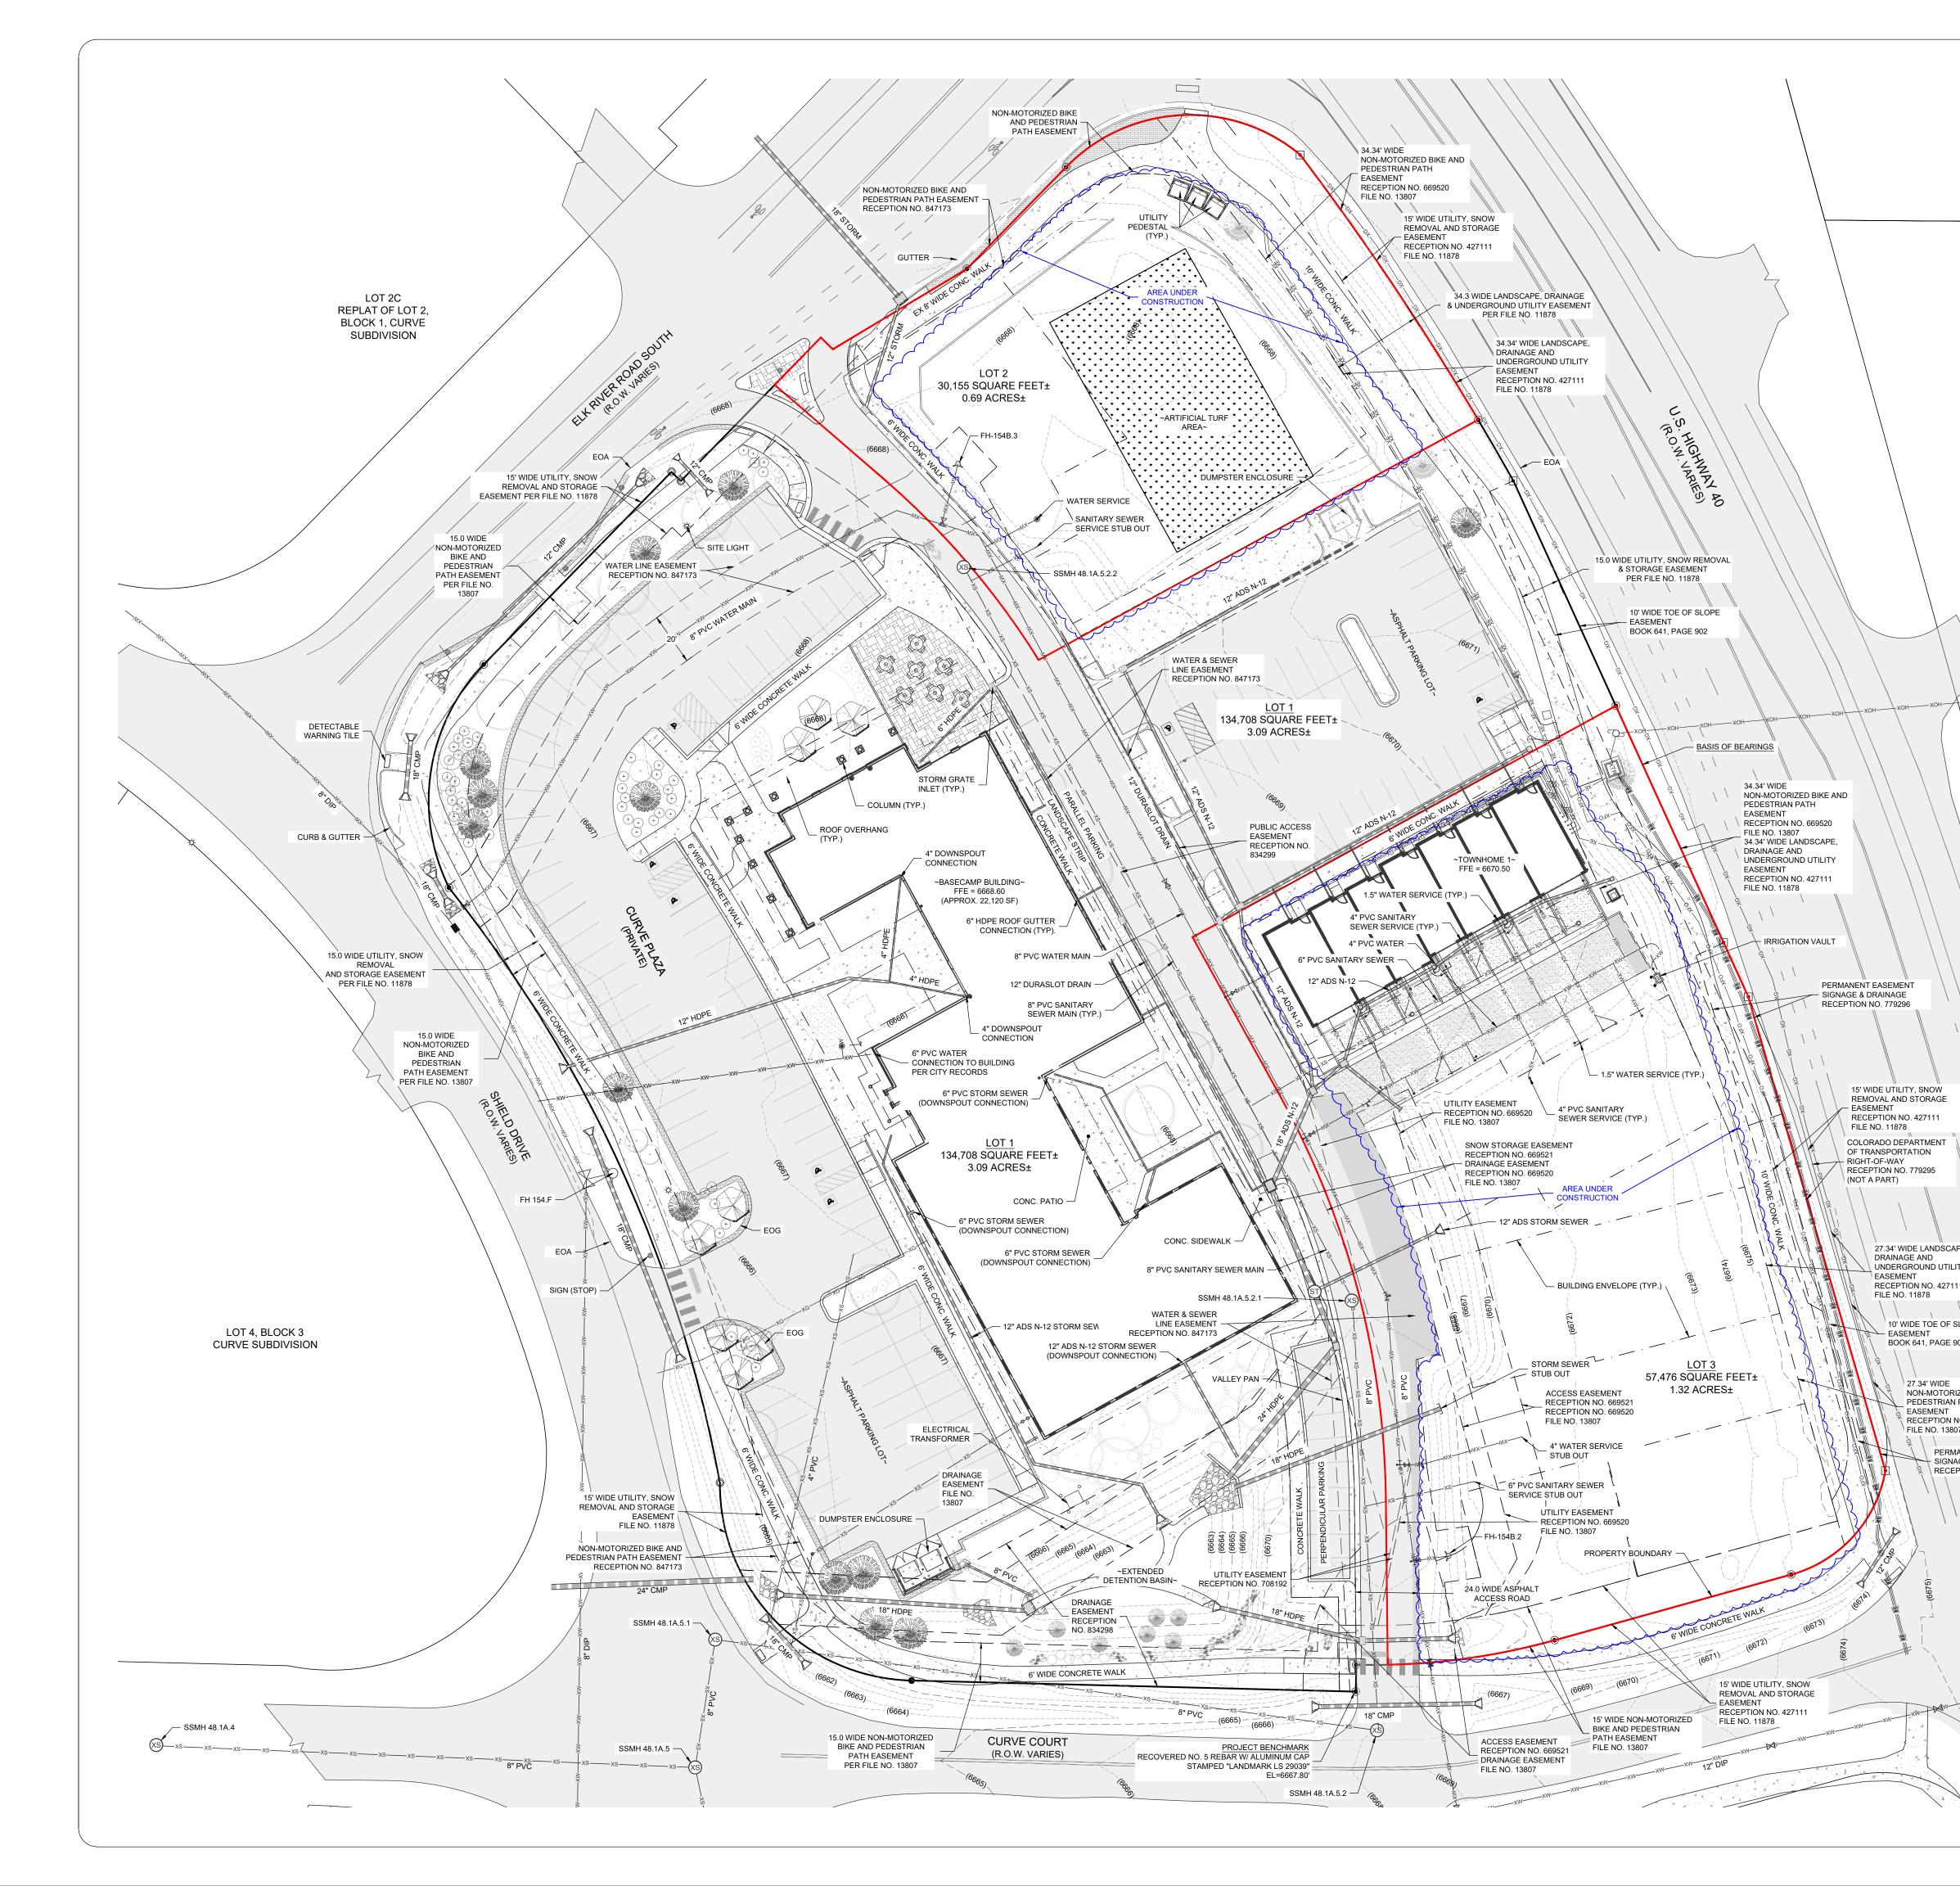

DRAWING FILENAME: P:/2387-008/DWGs/Production Drawings/Development Plan/2387-008-DP-C.003-Existing Conditions.dwg LAYOUT NAME: C.003 DATE: Mar 03, 2025 - 3:52pm CAD OPERATOR: micah LIST OF XREFS: /2387-008-Xenavi (2387-008-Kexisti (2387-008-Kexist-Hatch) (2387-008-Kexist-Hatch) (2387-008-Kexisti (2387-008-Kexisti (2387-008-Kexisti (2387-008-Kexisti (2387-008-Kexist) (2387-008-Kexisti (2387-008-Kexisti (2387-008-Kexisti (2387-008-Kexisti (2387-008-Kexist-Hatch) (2387-008-Kexisti (2387-008-Kexist) (2387-008-Kexisti (2387-008-Kexist) (2387-008-Kexisti (2387-008-Kexist) (2387-008-Kexisti (2387-008-Kexist) (2387-008-Kexisti (2387-008-Kexist-Hatch) (2387-008-Kexist-Hatch) (2387-008-Kexist) (2387-008-Kexist-Hatch) (2387-008-Kexist

| 30                                                    | 0<br>(IN FEET)<br>1 IN. = 30 FT.                              | 60 90                                                                                                      |                | CONSULTANTS. INC.         | CIVIL ENGINEERS   SURVEYORS<br>774943. Steamboat Springs. CO 80477 |
|-------------------------------------------------------|---------------------------------------------------------------|------------------------------------------------------------------------------------------------------------|----------------|---------------------------|--------------------------------------------------------------------|
|                                                       |                                                               |                                                                                                            |                |                           | CIV<br>Box 7749                                                    |
|                                                       |                                                               |                                                                                                            |                |                           | A Od~                                                              |
| PROPERTY MONUMENT                                     |                                                               |                                                                                                            |                |                           | Street ~                                                           |
| SECTION CORNER<br>WALL                                |                                                               | ↔ x x x x                                                                                                  |                | Ĺ                         | L   #                                                              |
| MAJOR CONTOUR                                         |                                                               | 6800                                                                                                       | These          | e drawings                | s are instrumer                                                    |
| TURF                                                  |                                                               |                                                                                                            | servi<br>Consi | ce provic<br>ultants, Inc | ded by Land<br>c. and are not<br>be of constructi                  |
| ASPHALT<br>CONCRETE                                   |                                                               |                                                                                                            | contr<br>seale | acting ur<br>d by a Pro   | nless signed<br>ofessional Eng                                     |
| GRAVEL                                                |                                                               |                                                                                                            |                |                           | by of Landr<br>ants, I                                             |
| SIGN<br>SANITARY SEWER LINE MA                        | RKER                                                          | s<br>xs@xsxs@xs                                                                                            |                |                           | /1 - 1                                                             |
| MANHOLE AND CLEANOUT<br>SEPTIC TANK LID AND VEN       | ΓΡΙΡΕ                                                         | w © Ø                                                                                                      | R              | ΈV                        | /IEV                                                               |
| WATER LINE MAKER, FIRE I<br>GATE VALVE, CURB STOP 8   |                                                               | ₩XW_ <del>_</del> XWXWXWXWXWXWX                                                                            |                | S                         | ET                                                                 |
| GAS LINE MARKER, VALVE,<br>METER AND SHUTOFF          | MANHOLE/VAULT,                                                | с<br>С<br>С<br>С<br>С<br>С<br>С<br>С<br>С<br>С<br>С<br>С<br>С<br>С<br>С<br>С<br>С<br>С<br>С<br>С           | N              |                           | ONSTRUCTIO                                                         |
| CABLE LINE MARKER, VAUL                               | .T AND PEDESTAL                                               |                                                                                                            |                |                           |                                                                    |
| FIBER OPTIC LINE MARKER                               |                                                               |                                                                                                            |                |                           |                                                                    |
| PEDESTAL AND MANHOLE<br>ELECTRIC LINE MARKER, T       |                                                               |                                                                                                            |                |                           |                                                                    |
| METER AND SECONDARY F<br>LIGHT POLE, STREET LIGH      | PEDESTAL<br>I, TRAFFIC SIGNAL                                 | ₩XE_ <b>_</b> XEXEXE <u>KEM</u> _XE <u>K</u>                                                               |                |                           |                                                                    |
| TRAFFIC CONTROL VAULT                                 | AND CABINET                                                   |                                                                                                            |                |                           |                                                                    |
| GUY POLE, UTILITY POLE &<br>EDGE OF WATER             | GUY WIRE                                                      |                                                                                                            |                |                           |                                                                    |
| DITCH/SWALE                                           | 6                                                             | N4                                                                                                         |                |                           |                                                                    |
| OHXOH CULVERT W/ END SECTION<br>STORM MANHOLE, MANHOU | LE INLET,                                                     |                                                                                                            |                |                           |                                                                    |
| GRATE INLET AND CURB IN<br>CONIFEROUS AND DECIDU      |                                                               |                                                                                                            |                |                           |                                                                    |
| (SCALED TO APPROXIMATE                                | DRIPLINE)                                                     |                                                                                                            |                |                           |                                                                    |
| CONIFEROUS AND DECIDU<br>(SCALED TO APPROXIMATE       |                                                               |                                                                                                            |                |                           |                                                                    |
|                                                       |                                                               |                                                                                                            |                |                           |                                                                    |
|                                                       |                                                               |                                                                                                            |                |                           |                                                                    |
| NOTES:                                                |                                                               |                                                                                                            |                |                           |                                                                    |
| 1. FIELD SURVEYING COMPL<br>CONSTRUCTION.             | ETED AUGUST 28, 2023. AS OF TH                                | HAT DATE, THE SITE WAS UNDER                                                                               |                |                           |                                                                    |
| MONUMENTED AS SHOWN                                   | EASTERLY BOUNDARY LINE OF T<br>I HEREON AND BEARING S24°29'1  | THE SUBJECT PROPERTY, BEING<br>19"E PER THE PLAT OF STEAMBOAT                                              |                |                           |                                                                    |
|                                                       |                                                               | LANDMARK CONSULTANTS, INC. TO                                                                              | NOIT           |                           |                                                                    |
| EFFECTIVE DATE: 8/18/202                              | 3, AT 5:00 P.M., PREPARED BY LA                               | IMITMENT ORDER NO. ABS30031073-2,<br>ND TITLE GUARANTEE COMPANY WAS<br>ENTS OF RECORD, RIGHTS-OF-WAY AND   | DESCRIPTION    |                           |                                                                    |
| TITLE OF RECORD.                                      |                                                               |                                                                                                            | BX:            |                           |                                                                    |
|                                                       | NUMENT OR ACCESSORY, COMM                                     | FACES ANY PUBLIC LAND SURVEY<br>ITS A CLASS TWO (2) MISDEMEANOR                                            |                |                           |                                                                    |
| 5. THE MEASURED DISTANCE                              | ES SHOWN HEREON ARE IN U.S. S                                 | SURVEY FEET.                                                                                               | DATE:          |                           |                                                                    |
|                                                       |                                                               | DETERMINED TO BE OUTSIDE THE 0.2%<br>.E.MA. FLOOD INSURANCE RATE MAP                                       |                |                           |                                                                    |
|                                                       | TH AN EFFECTIVE DATE OF FEBR                                  |                                                                                                            | Ŷ              |                           |                                                                    |
| HEREON PER ONE OR MO                                  | RE OF THE FOLLOWING; VISIBLE                                  | RGROUND IMPROVEMENTS ARE SHOWN<br>AND APPARENT SURFACE EVIDENCE,                                           |                | 2387-008<br>03/03/25      | Griepentrog<br>1ark-co.com                                         |
| SERVICES, PRIVATE UNDE<br>OF SHOWING UNDERGRO         | RGROUND LOCATING SERVICES                                     | ROVIDED BY COLORADO 811 ONE CALL<br>;, OR GIS INFORMATION. ANY METHOD<br>OMBINATION THEREOF, MAY NOT       |                | 236<br>03                 | ar Gri                                                             |
| ACCURATE LOCATIONS FO                                 | OR UNDERGROUND IMPROVEMEN                                     | . UNDERGROUND IMPROVEMENTS. IF<br>NTS ARE REQUIRED, THEY WILL HAVE TO<br>S. LANDMARK CONSULTANTS, INC. AND |                |                           | Erik<br>g@landm                                                    |
| THE SURVEYOR OR ENGIN                                 | NEER OF RECORD SHALL NOT BE                                   | ,                                                                                                          |                | ECT:                      | U U                                                                |
|                                                       | N TO BOOKS, PAGES, FILES AND<br>E RECORDS OF ROUTT COUNTY, 1  | RECEPTION NUMBERS ARE TO PUBLIC<br>COLORADO.                                                               |                | PROJECT:<br>DATE:         | CONTACT:<br>EMAIL: e                                               |
|                                                       | ,                                                             | OF 87,631 SQUARE FEET OR 2.01                                                                              |                |                           |                                                                    |
| ACRES.                                                |                                                               |                                                                                                            |                |                           |                                                                    |
|                                                       |                                                               |                                                                                                            |                |                           |                                                                    |
|                                                       | HEREON PER THE PLAT OF STEA<br>\$7173 IN THE ROUTT COUNTY RE( | AMBOAT BASECAMP, AS RECORDED<br>CORDS.                                                                     |                |                           |                                                                    |
| 12. SITE ADDRESS: 1901 CUR                            | VE PLAZA AND 1950 CURVE COUF                                  | ۲۲                                                                                                         |                |                           |                                                                    |
| 13. DUE TO ONGOING CONST<br>RECOVERED OR SET.         | RUCTION ACTIVITY INTERIOR LOT                                 | T CORNER MONUMENTS WERE NOT                                                                                |                |                           | ŝ                                                                  |
| 14. CONTOUR INTERVAL = 1 F                            | оот                                                           |                                                                                                            |                | lle                       | ů,                                                                 |
| ND PROPERTY DESCRIPTION:                              |                                                               |                                                                                                            |                | al u                      | tio                                                                |
| LOTS 2 AND 3,                                         |                                                               |                                                                                                            |                | Aparımenıs                | onditions                                                          |
| EMENT                                                 |                                                               |                                                                                                            |                | と                         | Ň                                                                  |
| VAGE COUNT OF ROUTT COUNTY, CO                        | JLUKADO.                                                      |                                                                                                            |                | Se                        | С<br>С                                                             |
|                                                       |                                                               |                                                                                                            |                | σ                         | ) (                                                                |
|                                                       | (C.003): All existing                                         |                                                                                                            |                |                           | č                                                                  |
|                                                       | conditions plans sha<br>be signed and seale                   | all                                                                                                        |                |                           | sti                                                                |
|                                                       | by PE or PLS.                                                 |                                                                                                            |                | basecamp                  | Existing                                                           |
|                                                       |                                                               |                                                                                                            |                | av                        | Ш                                                                  |
|                                                       | J                                                             |                                                                                                            |                | Ď                         |                                                                    |
|                                                       |                                                               |                                                                                                            |                |                           |                                                                    |
| XW                                                    |                                                               |                                                                                                            |                |                           |                                                                    |
| w xw                                                  |                                                               | CALL UTILITY NOTIFICATION CENTER                                                                           | OF             |                           |                                                                    |
|                                                       |                                                               | $\mathbf{m}$                                                                                               |                |                           |                                                                    |
|                                                       |                                                               | <u>}</u>                                                                                                   |                | _                         |                                                                    |
|                                                       |                                                               |                                                                                                            |                | S⊦                        | HEET                                                               |
|                                                       |                                                               | Know what's below                                                                                          |                |                           |                                                                    |
|                                                       |                                                               | Know what's below.<br>Call before you dig.                                                                 |                |                           | <sup>HEET</sup>                                                    |