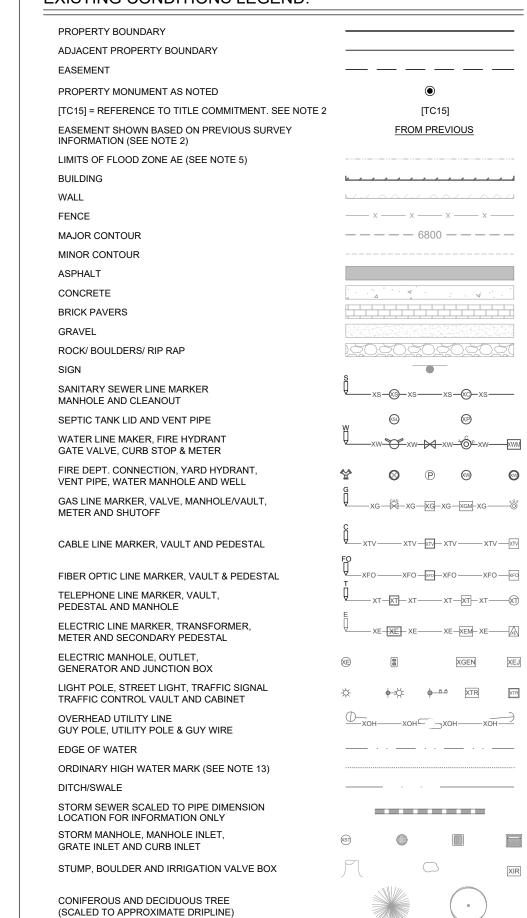

# EXISTING CONDITIONS LEGEND:

(SCALED TO APPROXIMATE DRIPLINE)

- 8. UNDERGROUND IMPROVEMENTS: LOCATIONS FOR UNDERGROUND IMPROVEMENTS ARE SHOWN HEREON PER ONE OR MORE OF THE FOLLOWING; VISIBLE AND APPARENT SURFACE EVIDENCE, AS-BUILT DRAWINGS PROVIDED BY OTHERS, MARKINGS PROVIDED BY COLORADO 811 ONE CALL SERVICES, PRIVATE UNDERGROUND LOCATING SERVICES, OR GIS INFORMATION. ANY METHOD OF SHOWING UNDERGROUND IMPROVEMENTS, OR ANY COMBINATION THEREOF, MAY NOT PROVIDE COMPLETE AND ACCURATE LOCATIONS FOR ALL UNDERGROUND IMPROVEMENTS. IF ACCURATE LOCATIONS FOR UNDERGROUND IMPROVEMENTS ARE REQUIRED, THEY WILL HAVE TO BE VERIFIED BY FIELD POTHOLING OF THE IMPROVEMENTS. LANDMARK CONSULTANTS, INC. AND THE SURVEYOR OR ENGINEER OF RECORD SHALL NOT BE LIABLE FOR THE FAILURE TO ACCURATELY AND COMPLETELY DEPICT THE LOCATIONS OF UNDERGROUND IMPROVEMENTS.
- 9. ALL REFERENCES HEREON TO BOOKS, PAGES, FILES AND RECEPTION NUMBERS ARE TO
- PUBLIC DOCUMENTS FILED IN THE RECORDS OF ROUTT COUNTY, COLORADO.
- 10. THE LAST FIELD INSPECTION OF THE SITE WAS ON 8/17/2023.
- 11. DRAWING PLOTS TO SCALE ON 24"x36" PAPER.
- 12. WATER AND SEWER INFORMATION SUPPLEMENTED USING MOUNT WERNER WATER RECORD INFORMATION. SOME DISCREPANCIES MAY EXIST.
- 13. ORDINARY HIGH WATER MARK IS SHOWN HEREON PER MARKINGS PROVIDED BY WESTERN