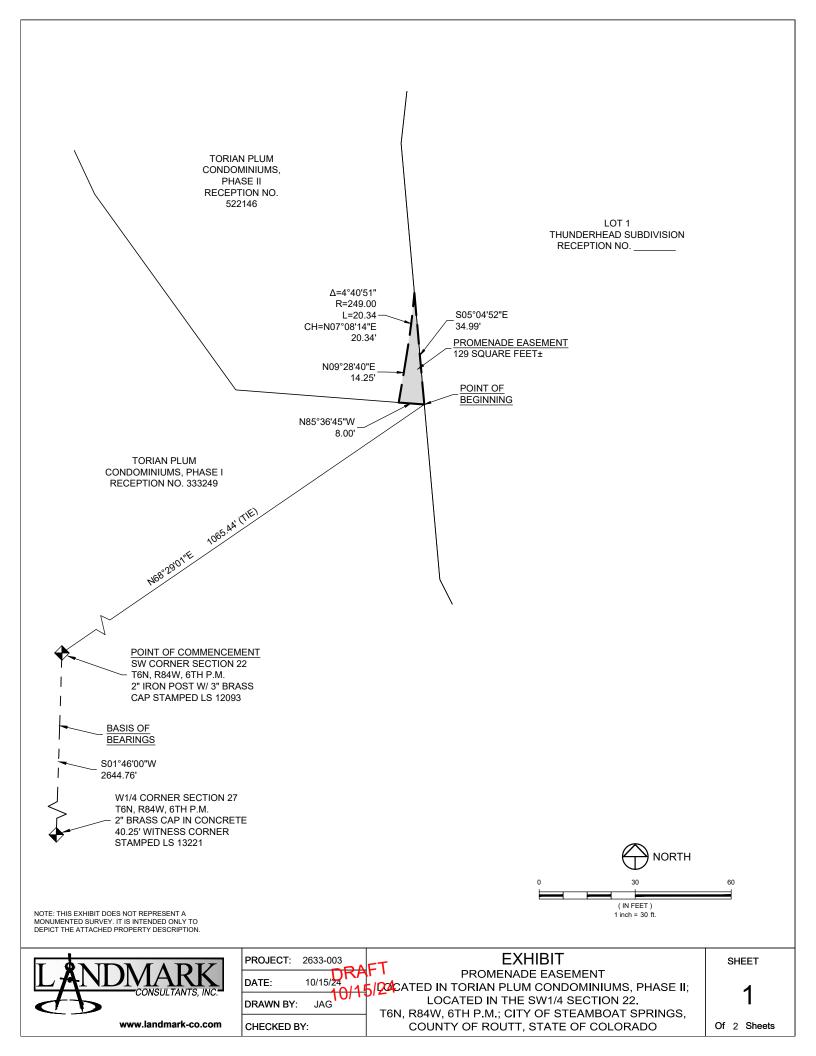

## PROMENADE EASEMENT

A PROMENADE EASEMENT OVER AND ACROSS A PORTION OF TORIAN PLUM CONDOMINIUMS, PHASE II, AS RECORDED UNDER RECEPTION NO. 522146 IN THE ROUTT COUNTY RECORDS; LOCATED IN THE SW1/4 SECTION 22, TOWNSHIP 6 NORTH, RANGE 84 WEST OF THE 6TH PRINCIPAL MERIDIAN; CITY OF STEAMBOAT SPRINGS, COUNTY OF ROUTT, STATE OF COLORADO; BEING MORE PARTICULARLY DESCRIBED AS FOLLOWS:

BASIS OF BEARINGS:

THE WEST LINE OF THE NW1/4 SECTION 27, T6N, R84W, 6TH P.M., BEING ASSUMED TO BEAR S01°46'00"W.

COMMENCING AT THE SW CORNER OF SAID SECTION 22; THENCE N68°29'01"E, A DISTANCE OF 1065.44 FEET TO SOUTHEASTERLY CORNER OF SAID TORIAN PLUM CONDOMINIUMS, PHASE II, SAID CORNER BEING THE POINT OF BEGINNING;

THENCE N85°36'45"W, ALONG THE SOUTHERLY BOUNDARY OF SAID TORIAN PLUM CONDOMINIUMS, PHASE II, A DISTANCE OF 8.00 FEET;

THENCE N09°28'40"E, A DISTANCE OF 14.25 FEET;

THENCE ALONG THE ARC OF A TANGENT CURVE TO THE LEFT HAVING A RADIUS OF 249.00 FEET, A CENTRAL ANGLE OF 04°40'51", AND AN ARC LENGTH OF 20.34 FEET, THE CHORD OF WHICH BEARS N07°08'14"E, A DISTANCE OF 20.34 FEET TO A POINT ON THE EASTERLY BOUNDARY OF SAID TORIAN PLUM CONDOMINIUMS, PHASE II; THENCE S05°04'52"E, A DISTANCE OF 34.99 FEET TO THE POINT OF BEGINNING;

CONTAINING A CALCULATED AREA OF 129 SQUARE FEET.

SURVEYORS STATEMENT

I, JEFFRY A. GUSTAFSON, A LICENSED SURVEYOR IN THE STATE OF COLORADO, DO HEREBY STATE THAT THE ABOVE PROPERTY DESCRIPTION AND ATTACHED EXHIBIT WERE PREPARED UNDER MY RESPONSIBLE CHARGE, AND ON THE BASIS OF MY KNOWLEDGE AND BELIEF, ARE CORRECT.