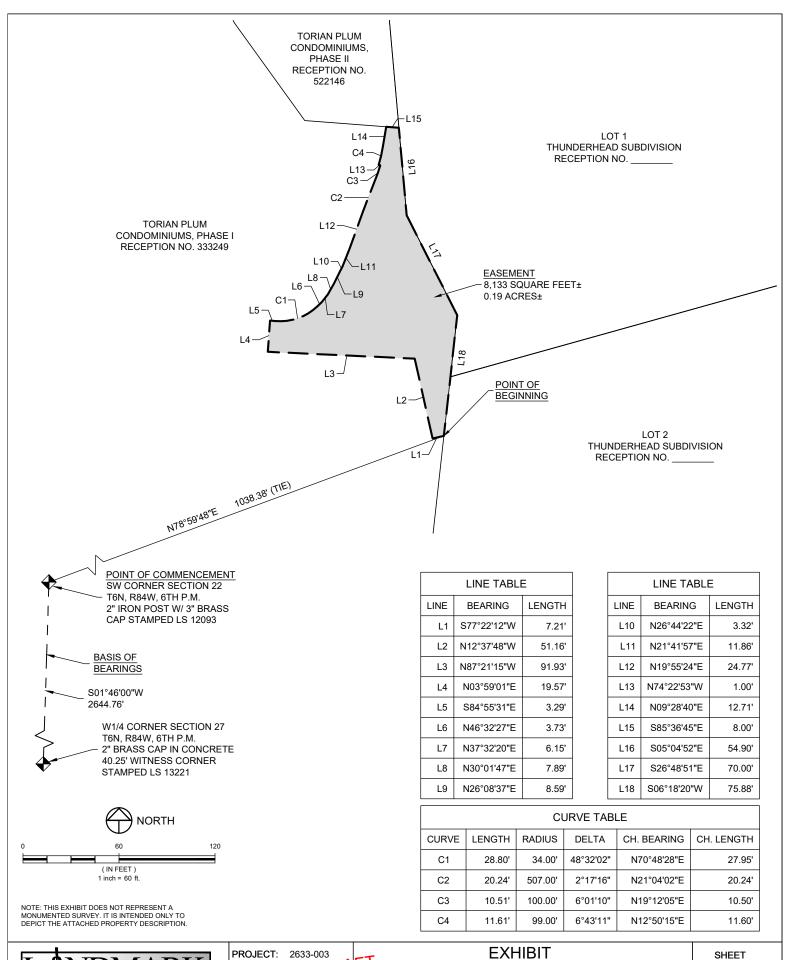

## PROMENADE EASEMENT

A PROMENADE EASEMENT OVER AND ACROSS A PORTION OF TORIAN PLUM CONDOMINIUMS, PHASE I, AS RECORDED UNDER RECEPTION NO. 333249 IN THE ROUTT COUNTY RECORDS: LOCATED IN THE SW1/4 SECTION 22. TOWNSHIP 6 NORTH, RANGE 84 WEST OF THE 6TH PRINCIPAL MERIDIAN; CITY OF STEAMBOAT SPRINGS, COUNTY OF ROUTT, STATE OF COLORADO; BEING MORE PARTICULARLY DESCRIBED AS FOLLOWS:

## BASIS OF BEARINGS:

THE WEST LINE OF THE NW1/4 SECTION 27, T6N, R84W, 6TH P.M., BEING ASSUMED TO BEAR S01°46'00"W.

COMMENCING AT THE SW CORNER OF SAID SECTION 22; THENCE N78°59'48"E, A DISTANCE OF 1038.38 FEET TO A POINT ON THE EASTERLY BOUNDARY OF SAID TORIAN PLUM CONDOMINIUMS, PHASE I, SAID POINT BEING THE POINT OF BEGINNING;

THENCE S77°22'12"W. A DISTANCE OF 7.21 FEET: THENCE N12°37'48"W, A DISTANCE OF 51.16 FEET; THENCE N87°21'15"W, A DISTANCE OF 91.93 FEET; THENCE N03°59'01"E, A DISTANCE OF 19.57 FEET;

THENCE S84°55'31"E, A DISTANCE OF 3.29 FEET;

THENCE ALONG THE ARC OF A TANGENT CURVE TO THE LEFT HAVING A RADIUS OF 34.00 FEET, A CENTRAL ANGLE OF 48°32'02", AND AN ARC LENGTH OF 28.80 FEET, THE CHORD OF WHICH BEARS N70°48'28"E, A DISTANCE OF 27.95 FEET;

THENCE N46°32'27"E, A DISTANCE OF 3.73 FEET;

THENCE N37°32'20"E. A DISTANCE OF 6.15 FEET:

THENCE N30°01'47"E, A DISTANCE OF 7.89 FEET;

THENCE N26°08'37"E, A DISTANCE OF 8.59 FEET;

THENCE N26°44'22"E, A DISTANCE OF 3.32 FEET;

THENCE N21°41'57"E, A DISTANCE OF 11.86 FEET;

THENCE N19°55'24"E, A DISTANCE OF 24.77 FEET;

THENCE ALONG THE ARC OF A TANGENT CURVE TO THE RIGHT HAVING A RADIUS OF 507.00 FEET, A CENTRAL ANGLE OF 02°17'16", AND AN ARC LENGTH OF 20.24 FEET, THE CHORD OF WHICH BEARS N21°04'02"E, A DISTANCE OF 20.24 FEET; THENCE ALONG THE ARC OF A REVERSE CURVE TO THE LEFT HAVING A RADIUS OF 100.00 FEET, A CENTRAL ANGLE OF 06°01'10", AND AN ARC LENGTH OF 10.51 FEET, THE CHORD OF WHICH BEARS N19°12'05"E, A DISTANCE OF 10.50 FEET; THENCE N74°22'53"W A DISTANCE OF 1.00 FEET;

THENCE ALONG THE ARC OF A NON-TANGENT CURVE TO THE LEFT HAVING A RADIUS OF 99.00 FEET, A CENTRAL ANGLE OF 06°43'11", AND AN ARC LENGTH OF 11.61 FEET, THE CHORD OF WHICH BEARS N12°50'15"E, A DISTANCE OF 11.60 FEET; THENCE N09°28'40"E, A DISTANCE OF 12.71 FEET TO A POINT ON THE BOUNDARY OF SAID TORIAN PLUM CONDOMINIUMS, PHASE I;

THENCE ALONG SAID BOUNDARY OF TORIAN PLUM CONDOMINIUMS, PHASE I, THE FOLLOWING FOUR (4) COURSES:

- S85°36'45"E,A DISTANCE OF 8.00 FEET; 1
- 2. S05°04'52"E, A DISTANCE OF 54.90 FEET;
- 3. S26°48'51"E, A DISTANCE OF 70.00 FEET;
- 4. S06°18'20"W, A DISTANCE OF 75.88 FEET TO THE POINT OF BEGINNING;

CONTAINING A CALCULATED AREA OF 8,133 SQUARE FEET OR 0.19 ACRES.