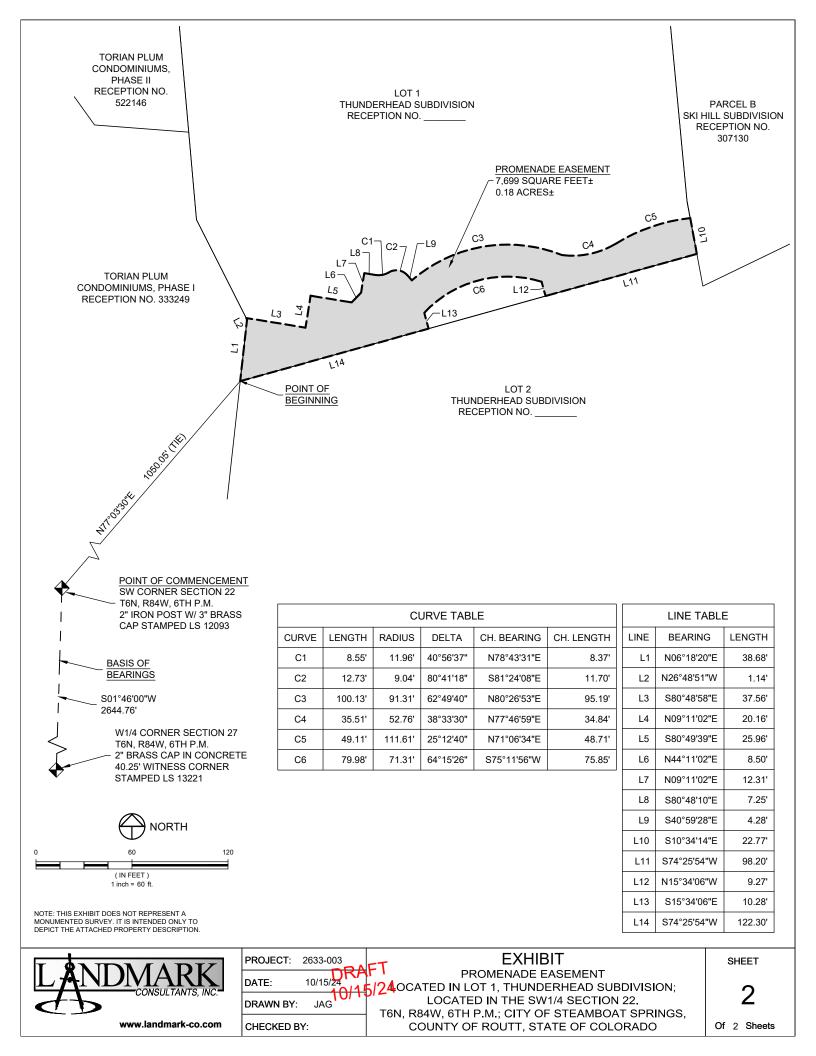

## PROMENADE EASEMENT

A PROMENADE EASEMENT OVER AND ACROSS A PORTION OF LOT 1, THUNDERHEAD SUBDIVISION AS RECORDED UNDER RECEPTION NO. \_\_\_\_\_\_ IN THE ROUTT COUNTY RECORDS; LOCATED IN THE SW1/4 SECTION 22, TOWNSHIP 6 NORTH, RANGE 84 WEST OF THE 6TH PRINCIPAL MERIDIAN; CITY OF STEAMBOAT SPRINGS, COUNTY OF ROUTT, STATE OF COLORADO; BEING MORE PARTICULARLY DESCRIBED AS FOLLOWS:

## BASIS OF BEARINGS:

THE WEST LINE OF THE NW1/4 SECTION 27, T6N, R84W, 6TH P.M., BEING ASSUMED TO BEAR S01°46'00"W.

COMMENCING AT THE SW CORNER OF SAID SECTION 22; THENCE N77°03'30"E, A DISTANCE OF 1050.05 FEET TO THE SOUTHWESTERLY CORNER OF LOT 1, SAID THUNDERHEAD SUBDIVISION, SAID CORNER BEING THE POINT OF BEGINNING;

THENCE N06°18'20"E, ALONG THE WESTERLY BOUNDARY OF SAID LOT 1, A DISTANCE OF 38.68 FEET; THENCE N26°48'51"W, ALONG THE WESTERLY BOUNDARY OF SAID LOT 1, A DISTANCE OF 1.14 FEET;

THENCE S80°48'58"E, A DISTANCE OF 37.56 FEET;

THENCE N09°11'02"E, A DISTANCE OF 20.16 FEET;

THENCE S80°49'39"E, A DISTANCE OF 25.96 FEET;

THENCE N44°11'02"E, A DISTANCE OF 8.50 FEET;

THENCE N09°11'02"E, A DISTANCE OF 12.31 FEET; THENCE S80°48'10"E, A DISTANCE OF 7.25 FEET;

THENCE ALONG THE ARC OF A TANGENT CURVE TO THE LEFT HAVING A RADIUS OF 11.96 FEET, A CENTRAL ANGLE OF 40°56'37", AND AN ARC LENGTH OF 8.55 FEET, THE CHORD OF WHICH BEARS N78°43'31"E, A DISTANCE OF 8.37 FEET; THENCE ALONG THE ARC OF A REVERSE CURVE TO THE RIGHT HAVING A RADIUS OF 9.04 FEET, A CENTRAL ANGLE OF 80°41'18", AND AN ARC LENGTH OF 12.73 FEET, THE CHORD OF WHICH BEARS S81°24'08"E, A DISTANCE OF 11.70 FEET; THENCE S40°59'28"E A DISTANCE OF 4.28 FEET;

THENCE ALONG THE ARC OF A NON-TANGENT CURVE TO THE RIGHT HAVING A RADIUS OF 91.31 FEET, A CENTRAL ANGLE OF 62°49'40", AND AN ARC LENGTH OF 100.13 FEET, THE CHORD OF WHICH BEARS N80°26'53"E, A DISTANCE OF 95.19 FEET; THENCE ALONG THE ARC OF A NON-TANGENT CURVE TO THE LEFT HAVING A RADIUS OF 52.76 FEET, A CENTRAL ANGLE OF 38°33'30", AND AN ARC LENGTH OF 35.51 FEET, THE CHORD OF WHICH BEARS N77°46'59"E, A DISTANCE OF 34.84 FEET; THENCE ALONG THE ARC OF A REVERSE CURVE TO THE RIGHT HAVING A RADIUS OF 111.61 FEET, A CENTRAL ANGLE OF 25°12'40", AND AN ARC LENGTH OF 49.11 FEET, THE CHORD OF WHICH BEARS N71°06'34"E, A DISTANCE OF 48.71 FEET TO A POINT ON THE EASTERLY BOUNDARY OF SAID LOT 1, THUNDERHEAD SUBDIVISION;

THENCE S10°34'14"E, ALONG SAID EASTERLY BOUNDARY OF SAID LOT 1, A DISTANCE OF 22.77 FEET TO THE SOUTHWESTERLY CORNER OF SAID LOT 1;

THENCE S74°25'54"W, ALONG THE SOUTHERLY BOUNDARY OF SAID LOT 1, A DISTANCE OF 98.20 FEET; THENCE N15°34'06"W, A DISTANCE OF 9.27 FEET;

THENCE ALONG THE ARC OF A NON-TANGENT CURVE TO THE LEFT HAVING A RADIUS OF 71.31 FEET, A CENTRAL ANGLE OF 64°15'26", AND AN ARC LENGTH OF 79.98 FEET, THE CHORD OF WHICH BEARS S75°11'56"W, A DISTANCE OF 75.85 FEET; THENCE S15°34'06"E, A DISTANCE OF 10.28 FEET TO A POINT ON SAID SOUTHERLY BOUNDARY OF LOT 1; THENCE S74°25'54"W, ALONG SAID SOUTHERLY BOUNDARY OF LOT 1, A DISTANCE OF 122.30 FEET TO THE POINT OF BEGINNING;

CONTAINING A CALCULATED AREA OF 7,699 SQUARE FEET OR 0.18 ACRES.