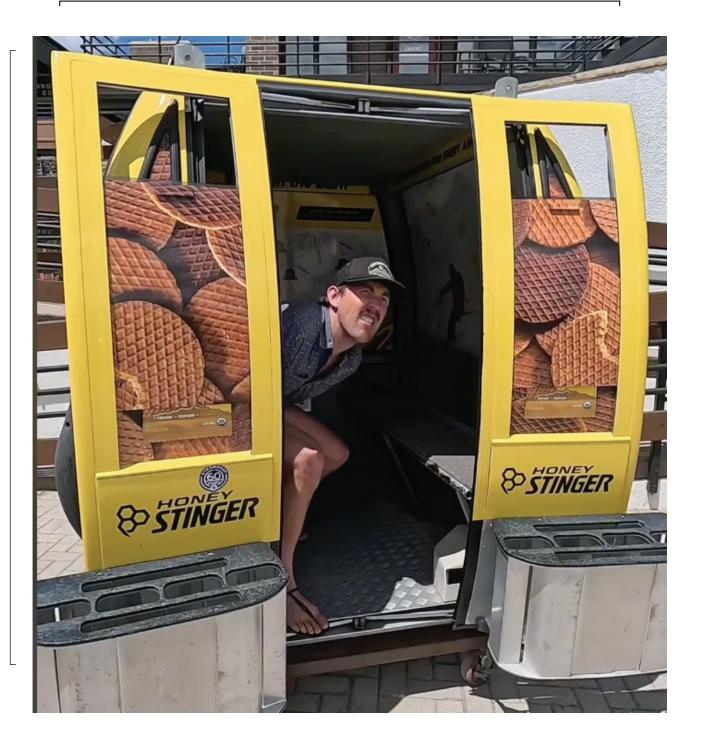

Major adjustment request is for 5 Free Form signs around the base area.

This Free Form sign is a part of a partnership agreement with Honey Stinger. Partnership agreements are an integral part of the operation of our business and provide free concerts and events at the base area to our guests and locals alike.

**MASTER SIGN PLAN**Major Adustment Request

Lorem ipsum

SPECIFICATIONS

VINYL GRAPHICS ON GONDOLA CABIN.

MASTER SIGN PLAN

**MAJOR ADJUSTMENT REQUEST** 

**MA-7** 

## MA-7: Honey Stinger Gondola Cabin Wrap

Graphics subject to change but will remain partnership oriented.

13

10

72"

2305 Mt. Werner Circle Steamboat Springs, CO 80487 (970) 817-5636

**MASTER SIGN PLAN**Major Adustment Request