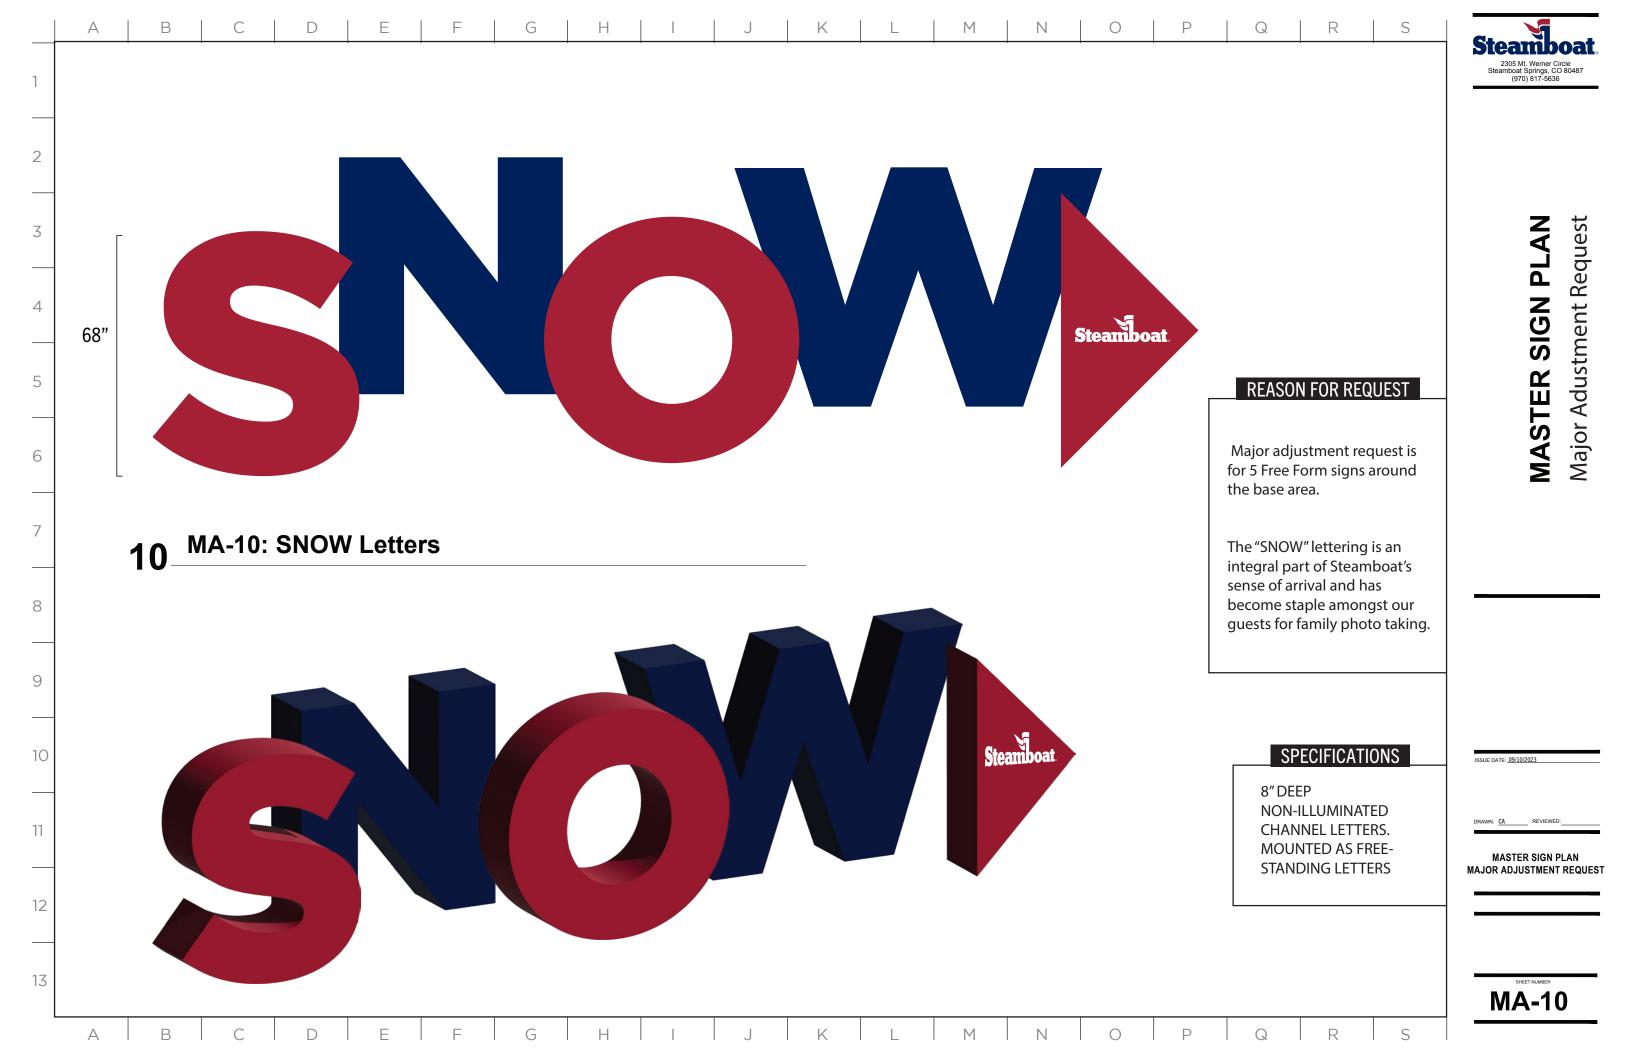

3

5

10

12

13

2305 Mt. Werner Circle teamboat Springs, CO 80487 (970) 817-5636

48"

REASON FOR REQUEST

**MASTER SIGN PLAN**Major Adustment Request

Lorem ipsum

SPECIFICATIONS

VINYL GRAPHICS ON GONDOLA CABIN.

MASTER SIGN PLAN

**MAJOR ADJUSTMENT REQUEST** 

**MA-7** 

## MA-7: Honey Stinger Gondola Cabin Wrap

Graphics subject to change but will remain partnership oriented.

13

10

72"

2305 Mt. Werner Circle Steamboat Springs, CO 80487 (970) 817-5636

**MASTER SIGN PLAN**Major Adustment Request