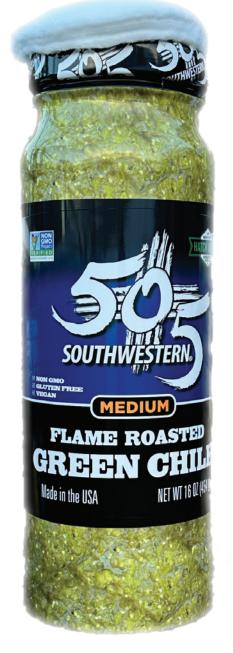

24"

REASON FOR REQUEST

Major adjustment request is for 5 Free Form signs around the base area.

This Free Form sign is a part of a partnership agreement with 505 Salsa. Partnership agreements are an integral part of the operation of our business.

## SPECIFICATIONS

**CARVED HIGH-DENSITY** URETHANE FOAM. PAINTED WITH CUSTOM GRAPHICS.

MASTER SIGN PLAN **MAJOR ADJUSTMENT REQUEST** 

**MA-8** 

MA-8: 505 SW Salsa Jar

SP-4, Q6

10

13