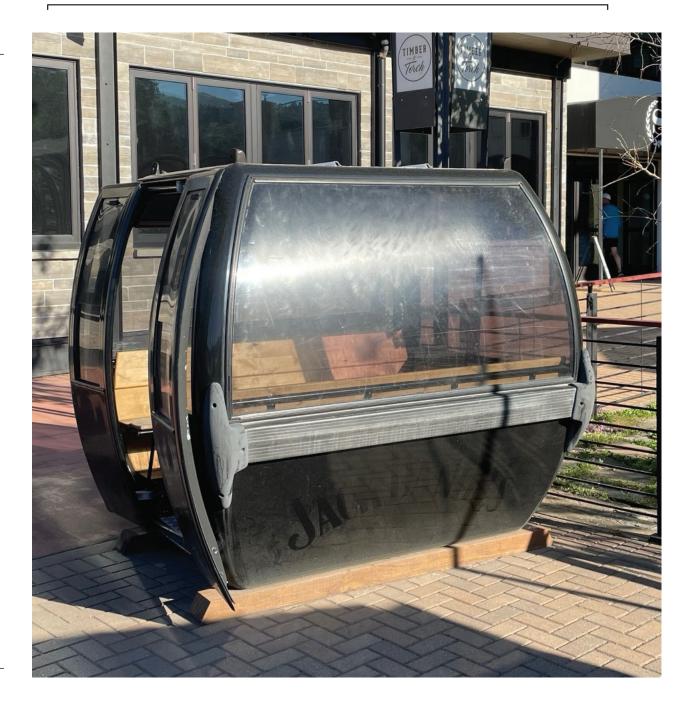

**MASTER SIGN PLAN**Major Adustment Request

Lorem ipsum

SPECIFICATIONS

VINYL GRAPHICS ON GONDOLA CABIN.

MASTER SIGN PLAN

**MAJOR ADJUSTMENT REQUEST** 

**MA-7** 

## MA-7: Honey Stinger Gondola Cabin Wrap

Graphics subject to change but will remain partnership oriented.

13

10

72"

2305 Mt. Werner Circle Steamboat Springs, CO 80487 (970) 817-5636

**MASTER SIGN PLAN**Major Adustment Request