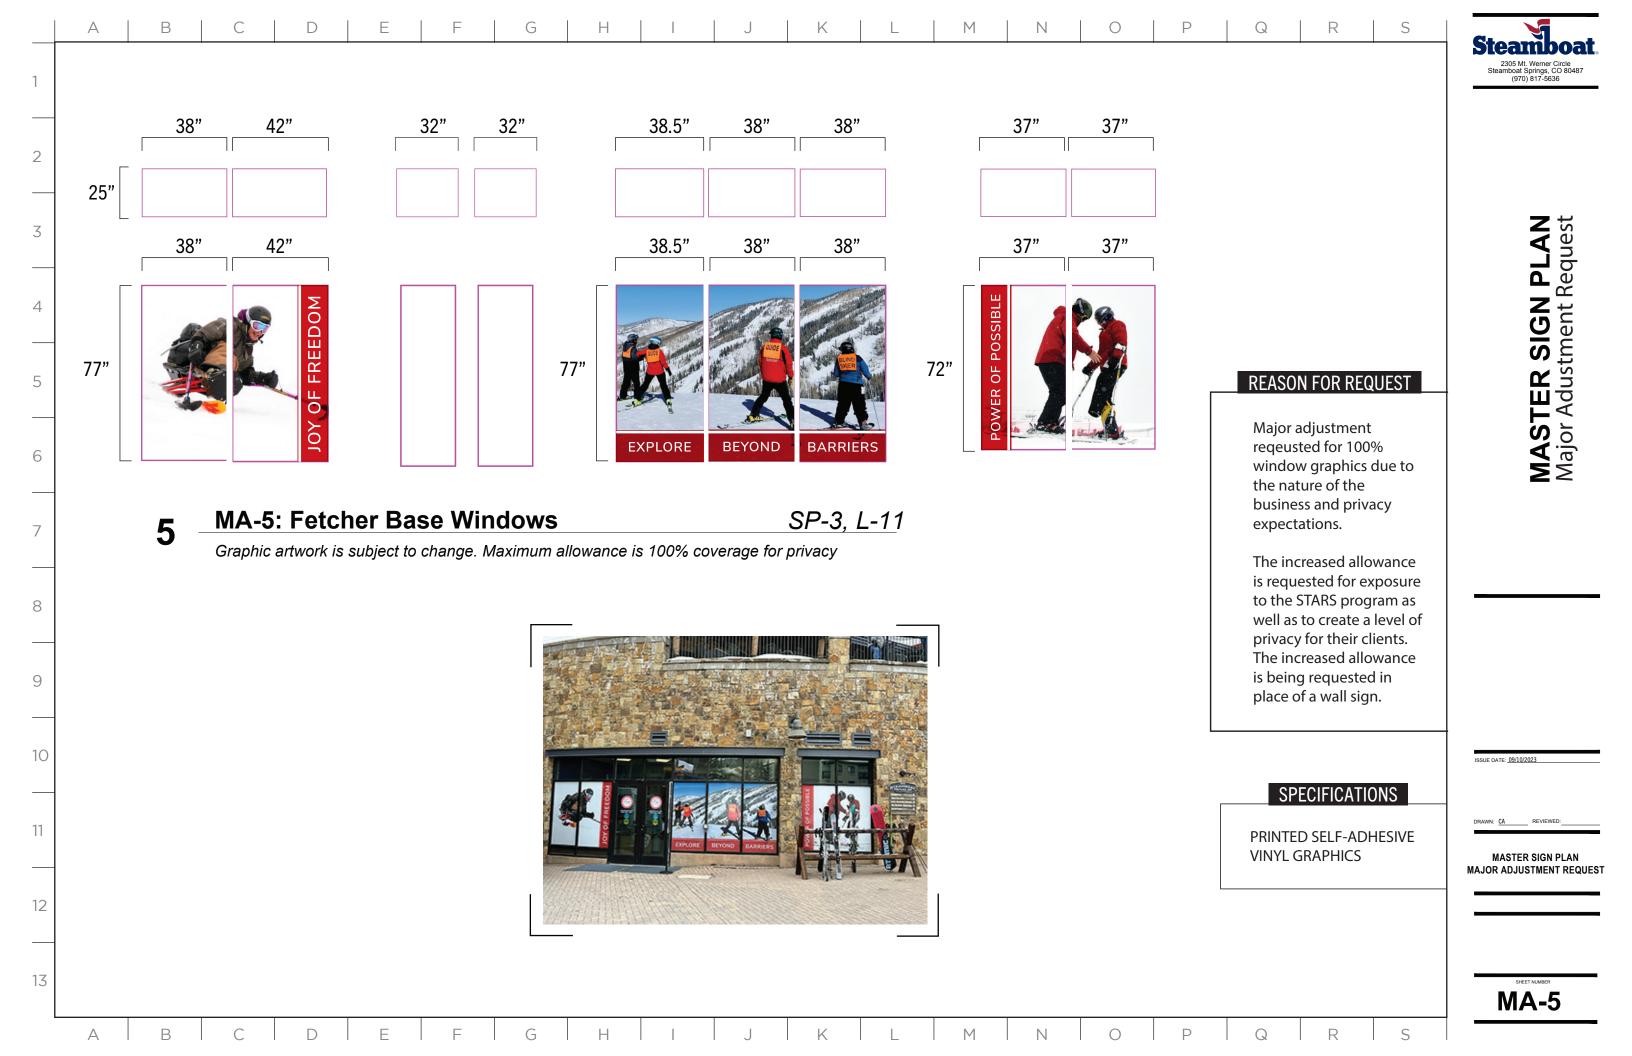

3

5

10

12

13

2305 Mt. Werner Circle teamboat Springs, CO 80487 (970) 817-5636

48"

REASON FOR REQUEST

**MASTER SIGN PLAN**Major Adustment Request

Lorem ipsum

SPECIFICATIONS

VINYL GRAPHICS ON GONDOLA CABIN.

MASTER SIGN PLAN

**MAJOR ADJUSTMENT REQUEST** 

**MA-7** 

## MA-7: Honey Stinger Gondola Cabin Wrap

Graphics subject to change but will remain partnership oriented.

13

10

72"

2305 Mt. Werner Circle Steamboat Springs, CO 80487 (970) 817-5636

**MASTER SIGN PLAN**Major Adustment Request