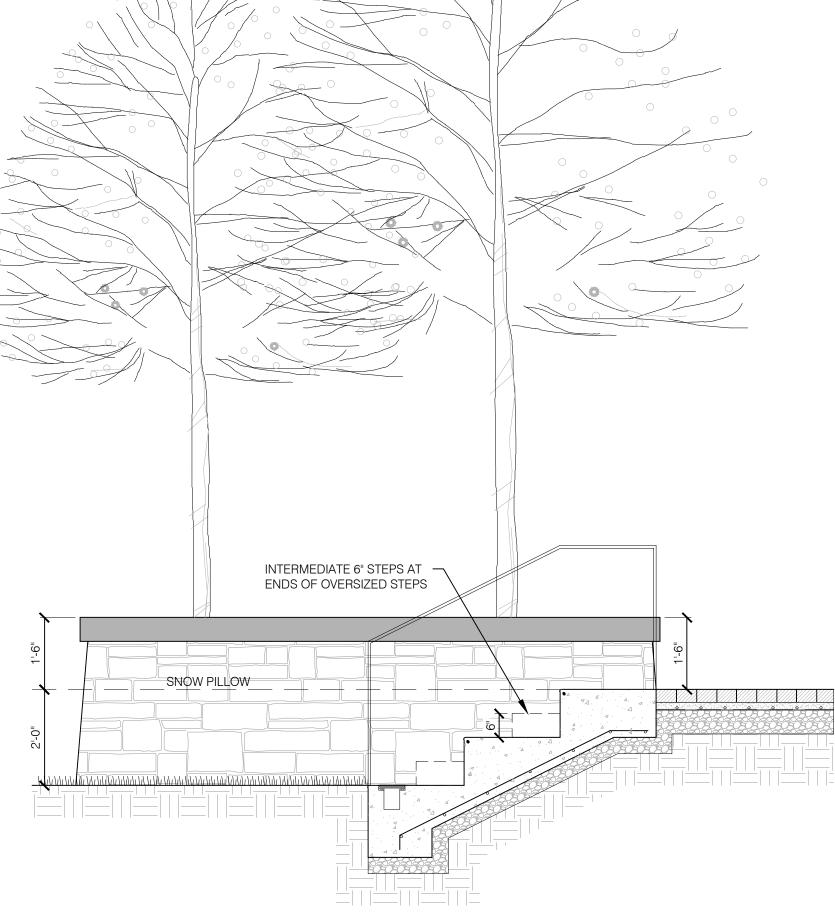

2 TYPICAL SNOW EDGE CONDITION

1/2" = 1'-0"

CONFLUENCE 3457 RINGSBY CT, UNIT 223 DENVER, CO 80216 PH: (303) 433-7100 www.thinkconfluence.com

NO DATE DESCRIPTION

PROJECT NUMBER:

123134.00 DATE: 07/25/2024

ISSUED FOR: **DEVELOPMENT PLAN - REV 1** SHEET TITLE: