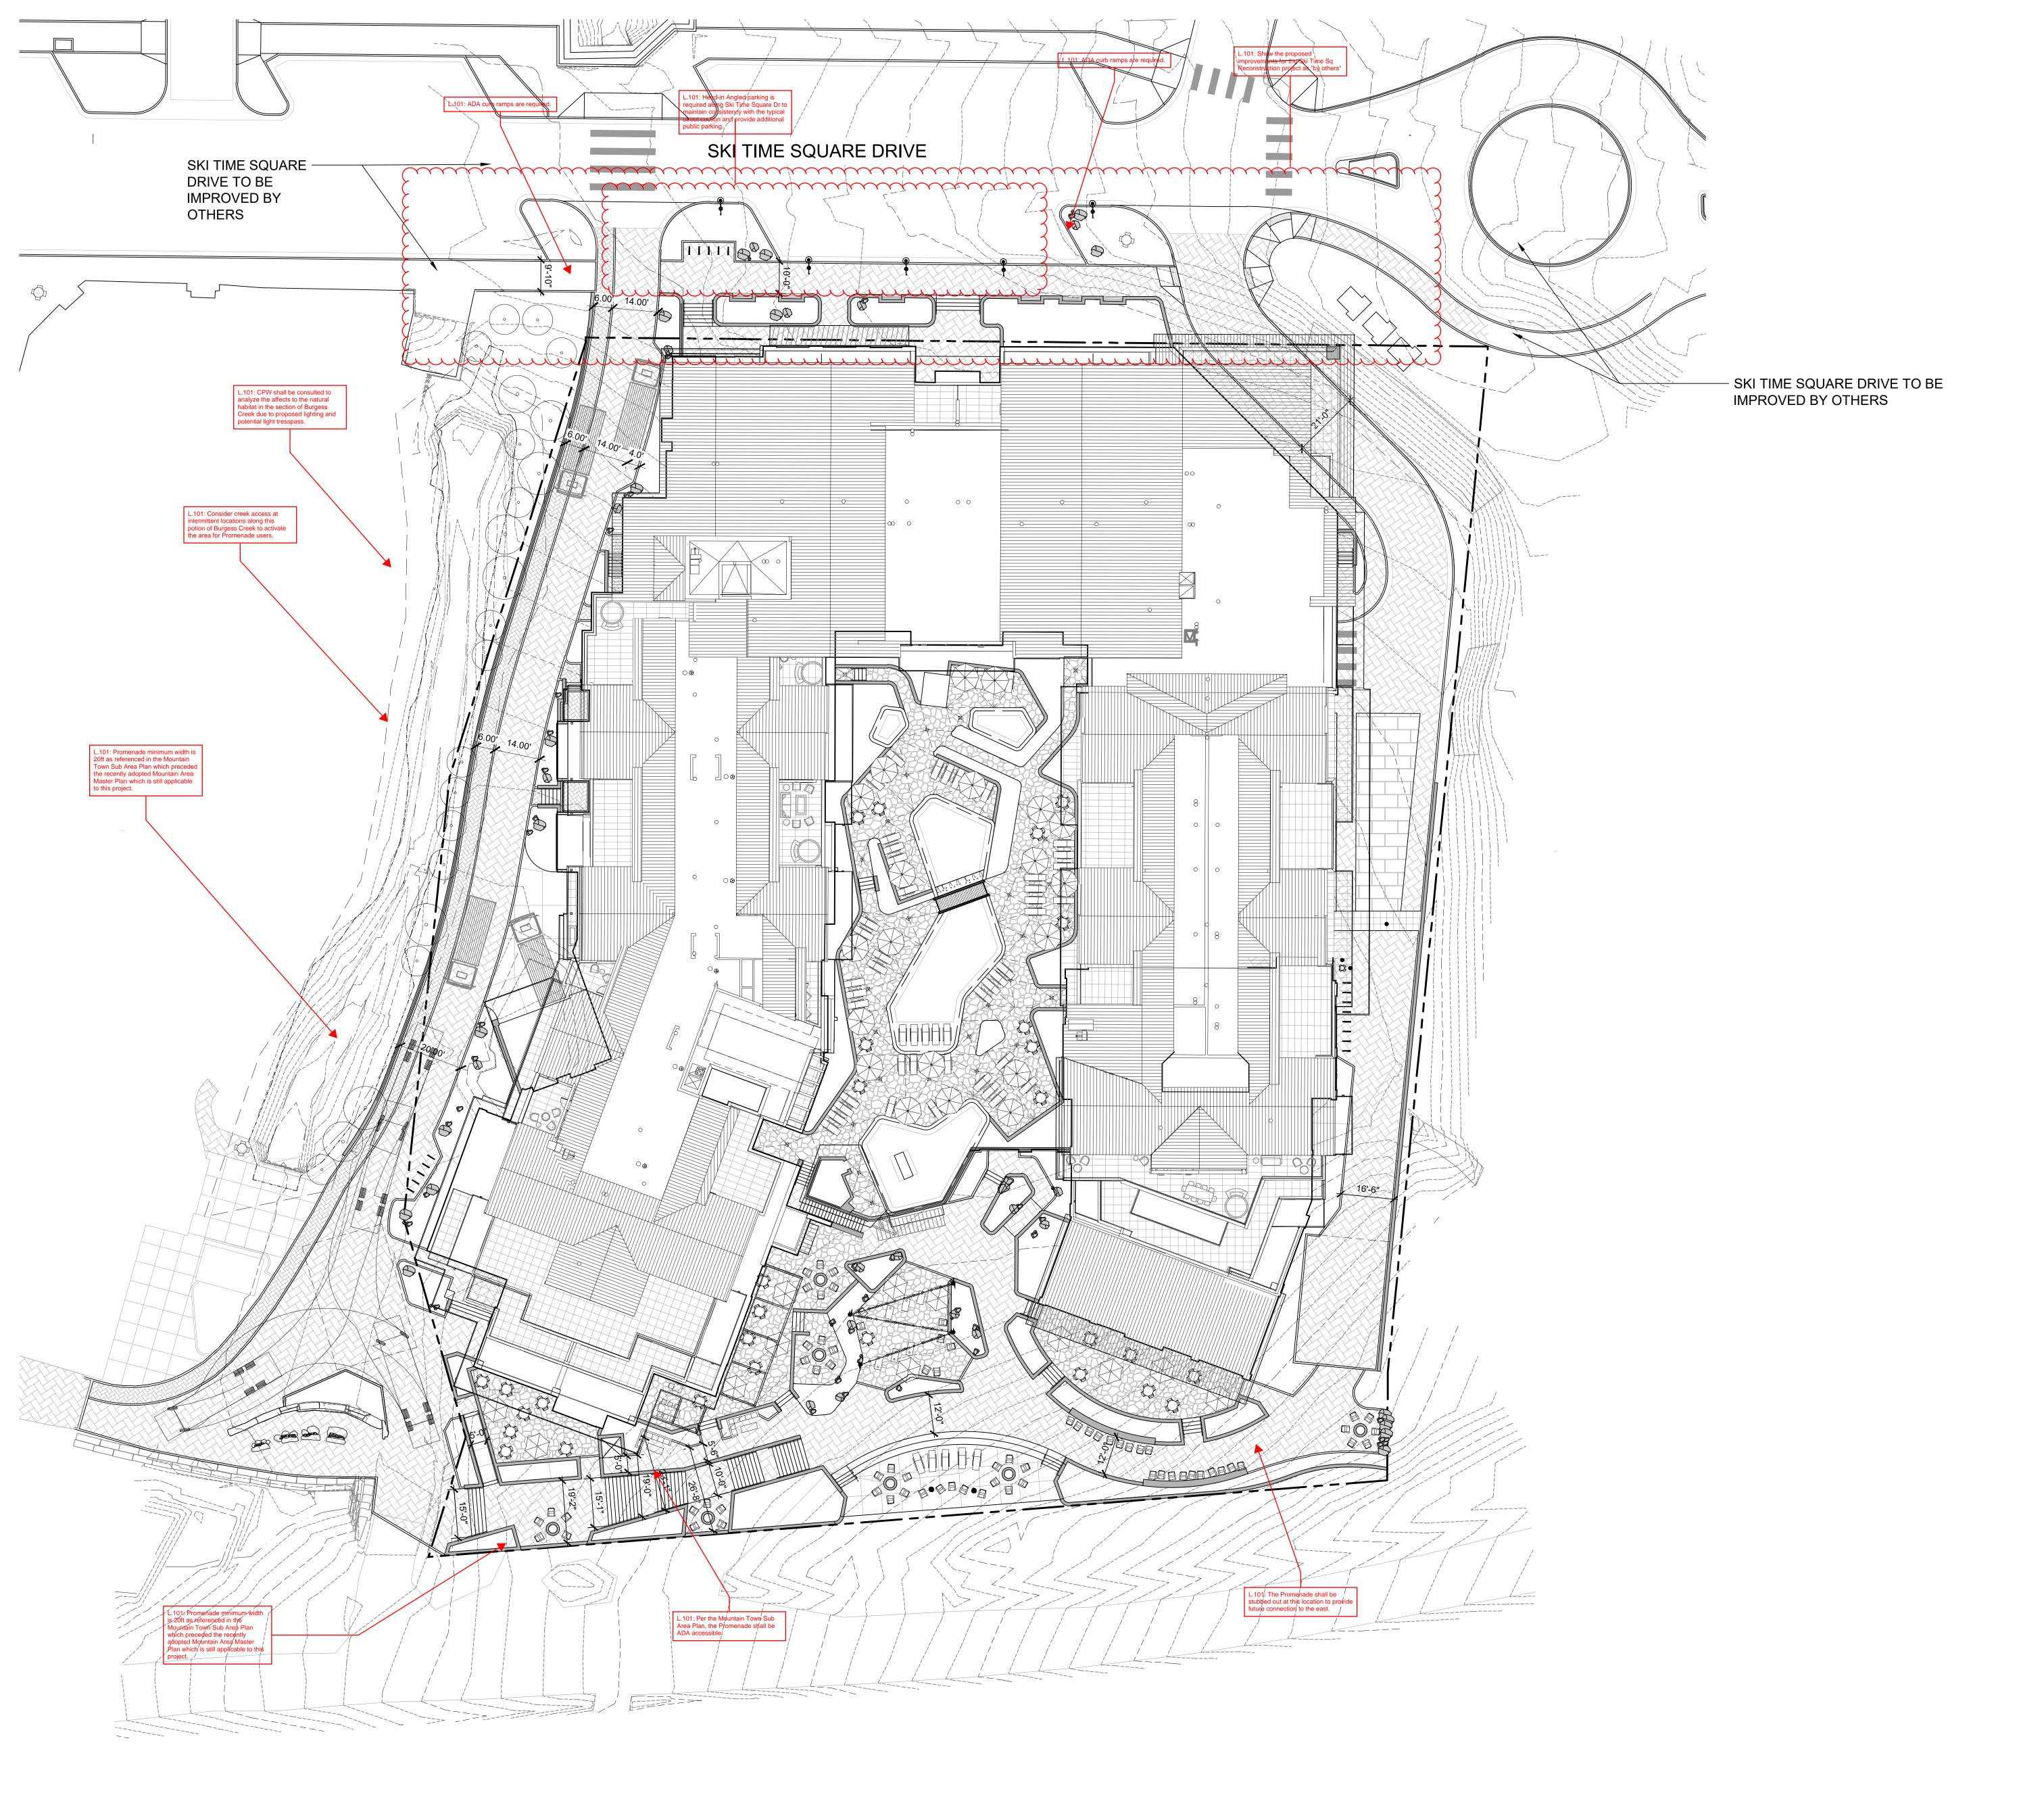

STEAMBOAT SPRINGS, CO 80487

NO DATE DESCRIPTION

PROJECT NUMBER:

123134.00 DATE: 07/25/2024

ISSUED FOR: DEVELOPMENT PLAN - REV 1 SHEET TITLE: SITE PLAN

SHEET NUMBER

PROJECT TRUE NORTH