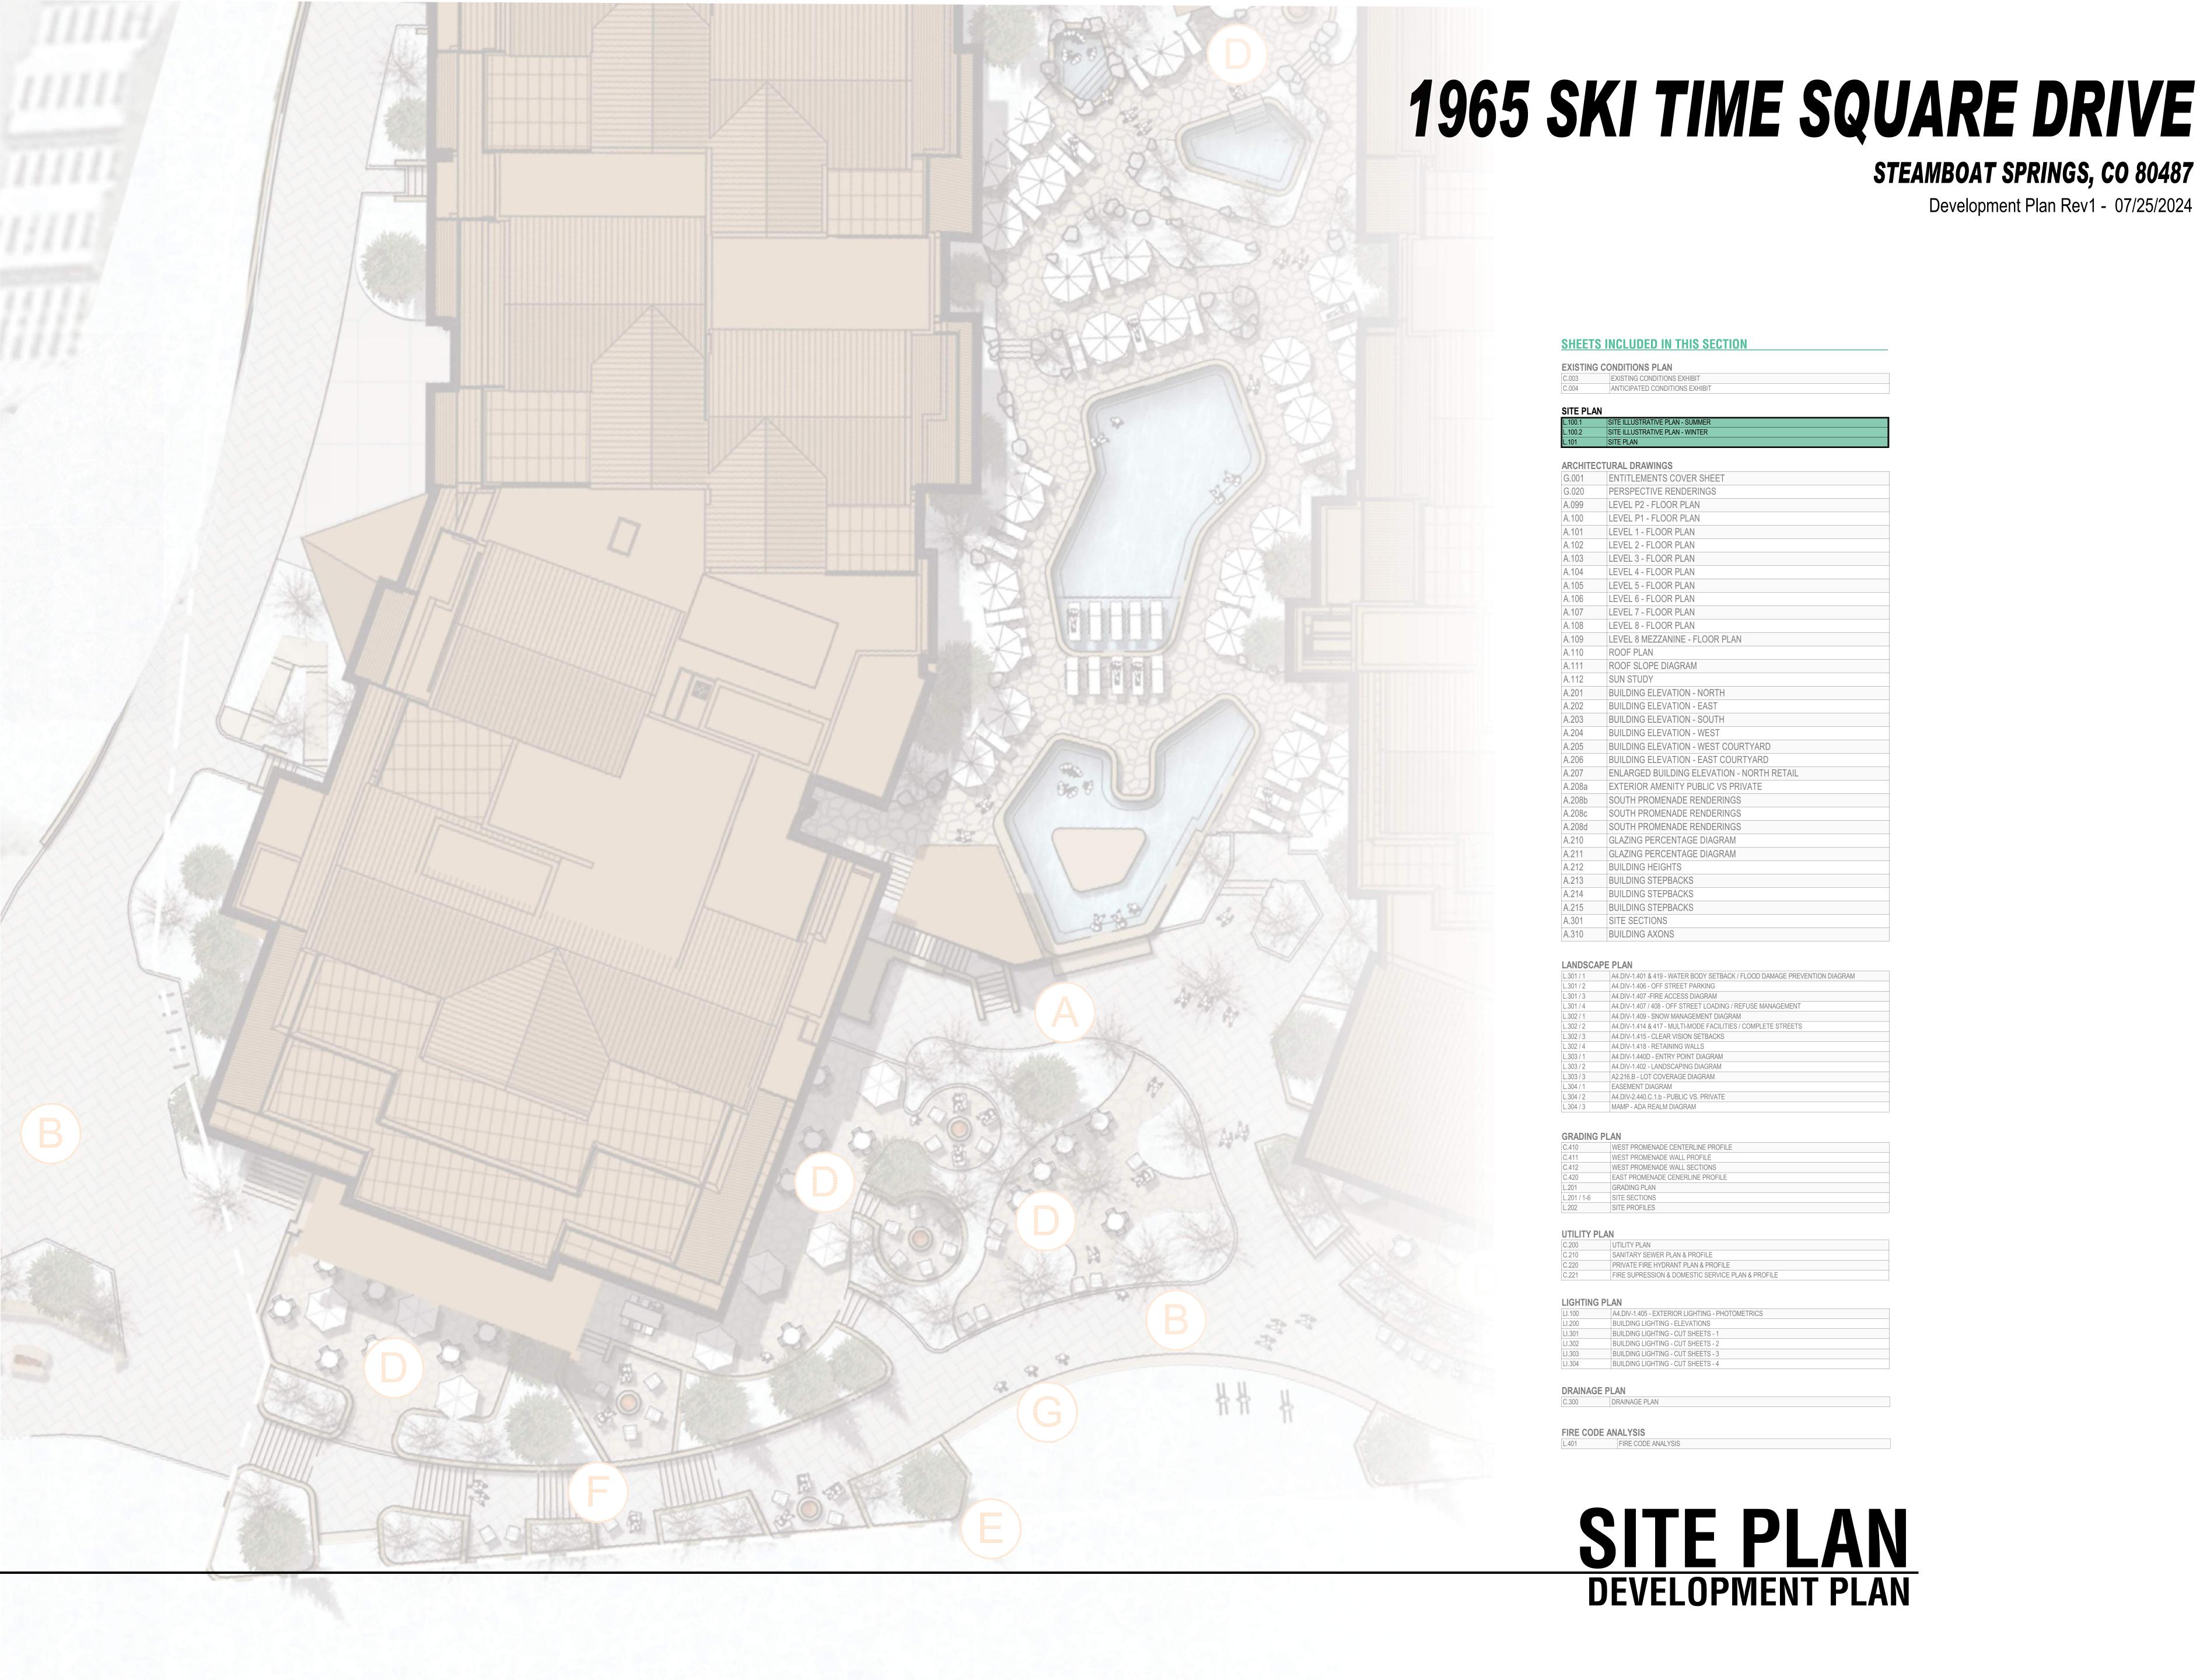

STEAMBOAT SPRINGS, CO 80487

NO DATE DESCRIPTION

PROJECT NUMBER:

123134.00 DATE: 07/25/2024

ISSUED FOR: DEVELOPMENT PLAN - REV 1 SHEET TITLE: SITE PLAN

SHEET NUMBER

PROJECT TRUE NORTH