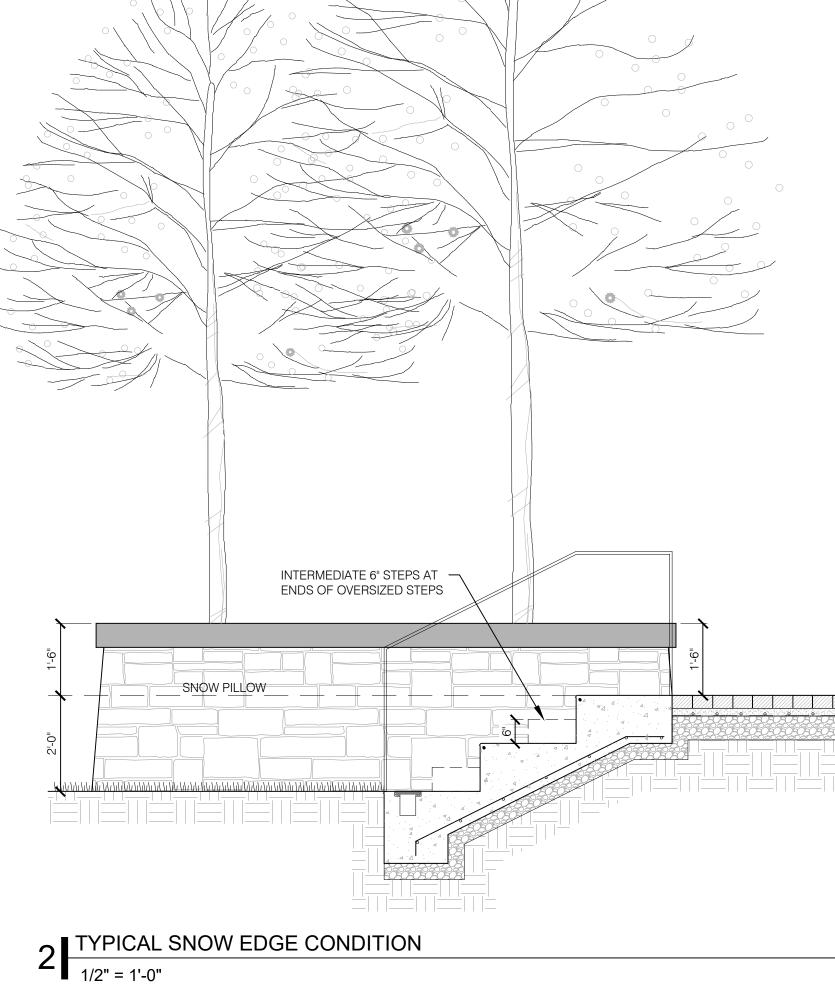

2 TYPICAL SNOW EDGE CONDITION

1/2" = 1'-0"

CONFLUENCE 3457 RINGSBY CT, UNIT 223 DENVER, CO 80216 PH: (303) 433-7100 www.thinkconfluence.com

NO DATE DESCRIPTION

PROJECT NUMBER:

123134.00 DATE: 07/25/2024

ISSUED FOR: **DEVELOPMENT PLAN - REV 1** SHEET TITLE: