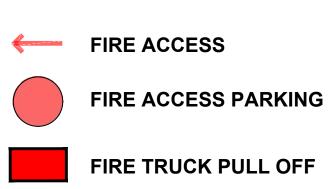

LEGEND

0' 10' 20' 40'

PROJECT NUMBER: 123134.00 DATE: 07/25/2024 ISSUED FOR: **DEVELOPMENT PLAN - REV 1** SHEET TITLE: FIRE CODE ANALYSIS

**REVISIONS**: NO DATE DESCRIPTION

| ш  |
|----|
| AR |
| Ø  |
| Ś  |
| Ш  |
|    |
| SK |
| 65 |