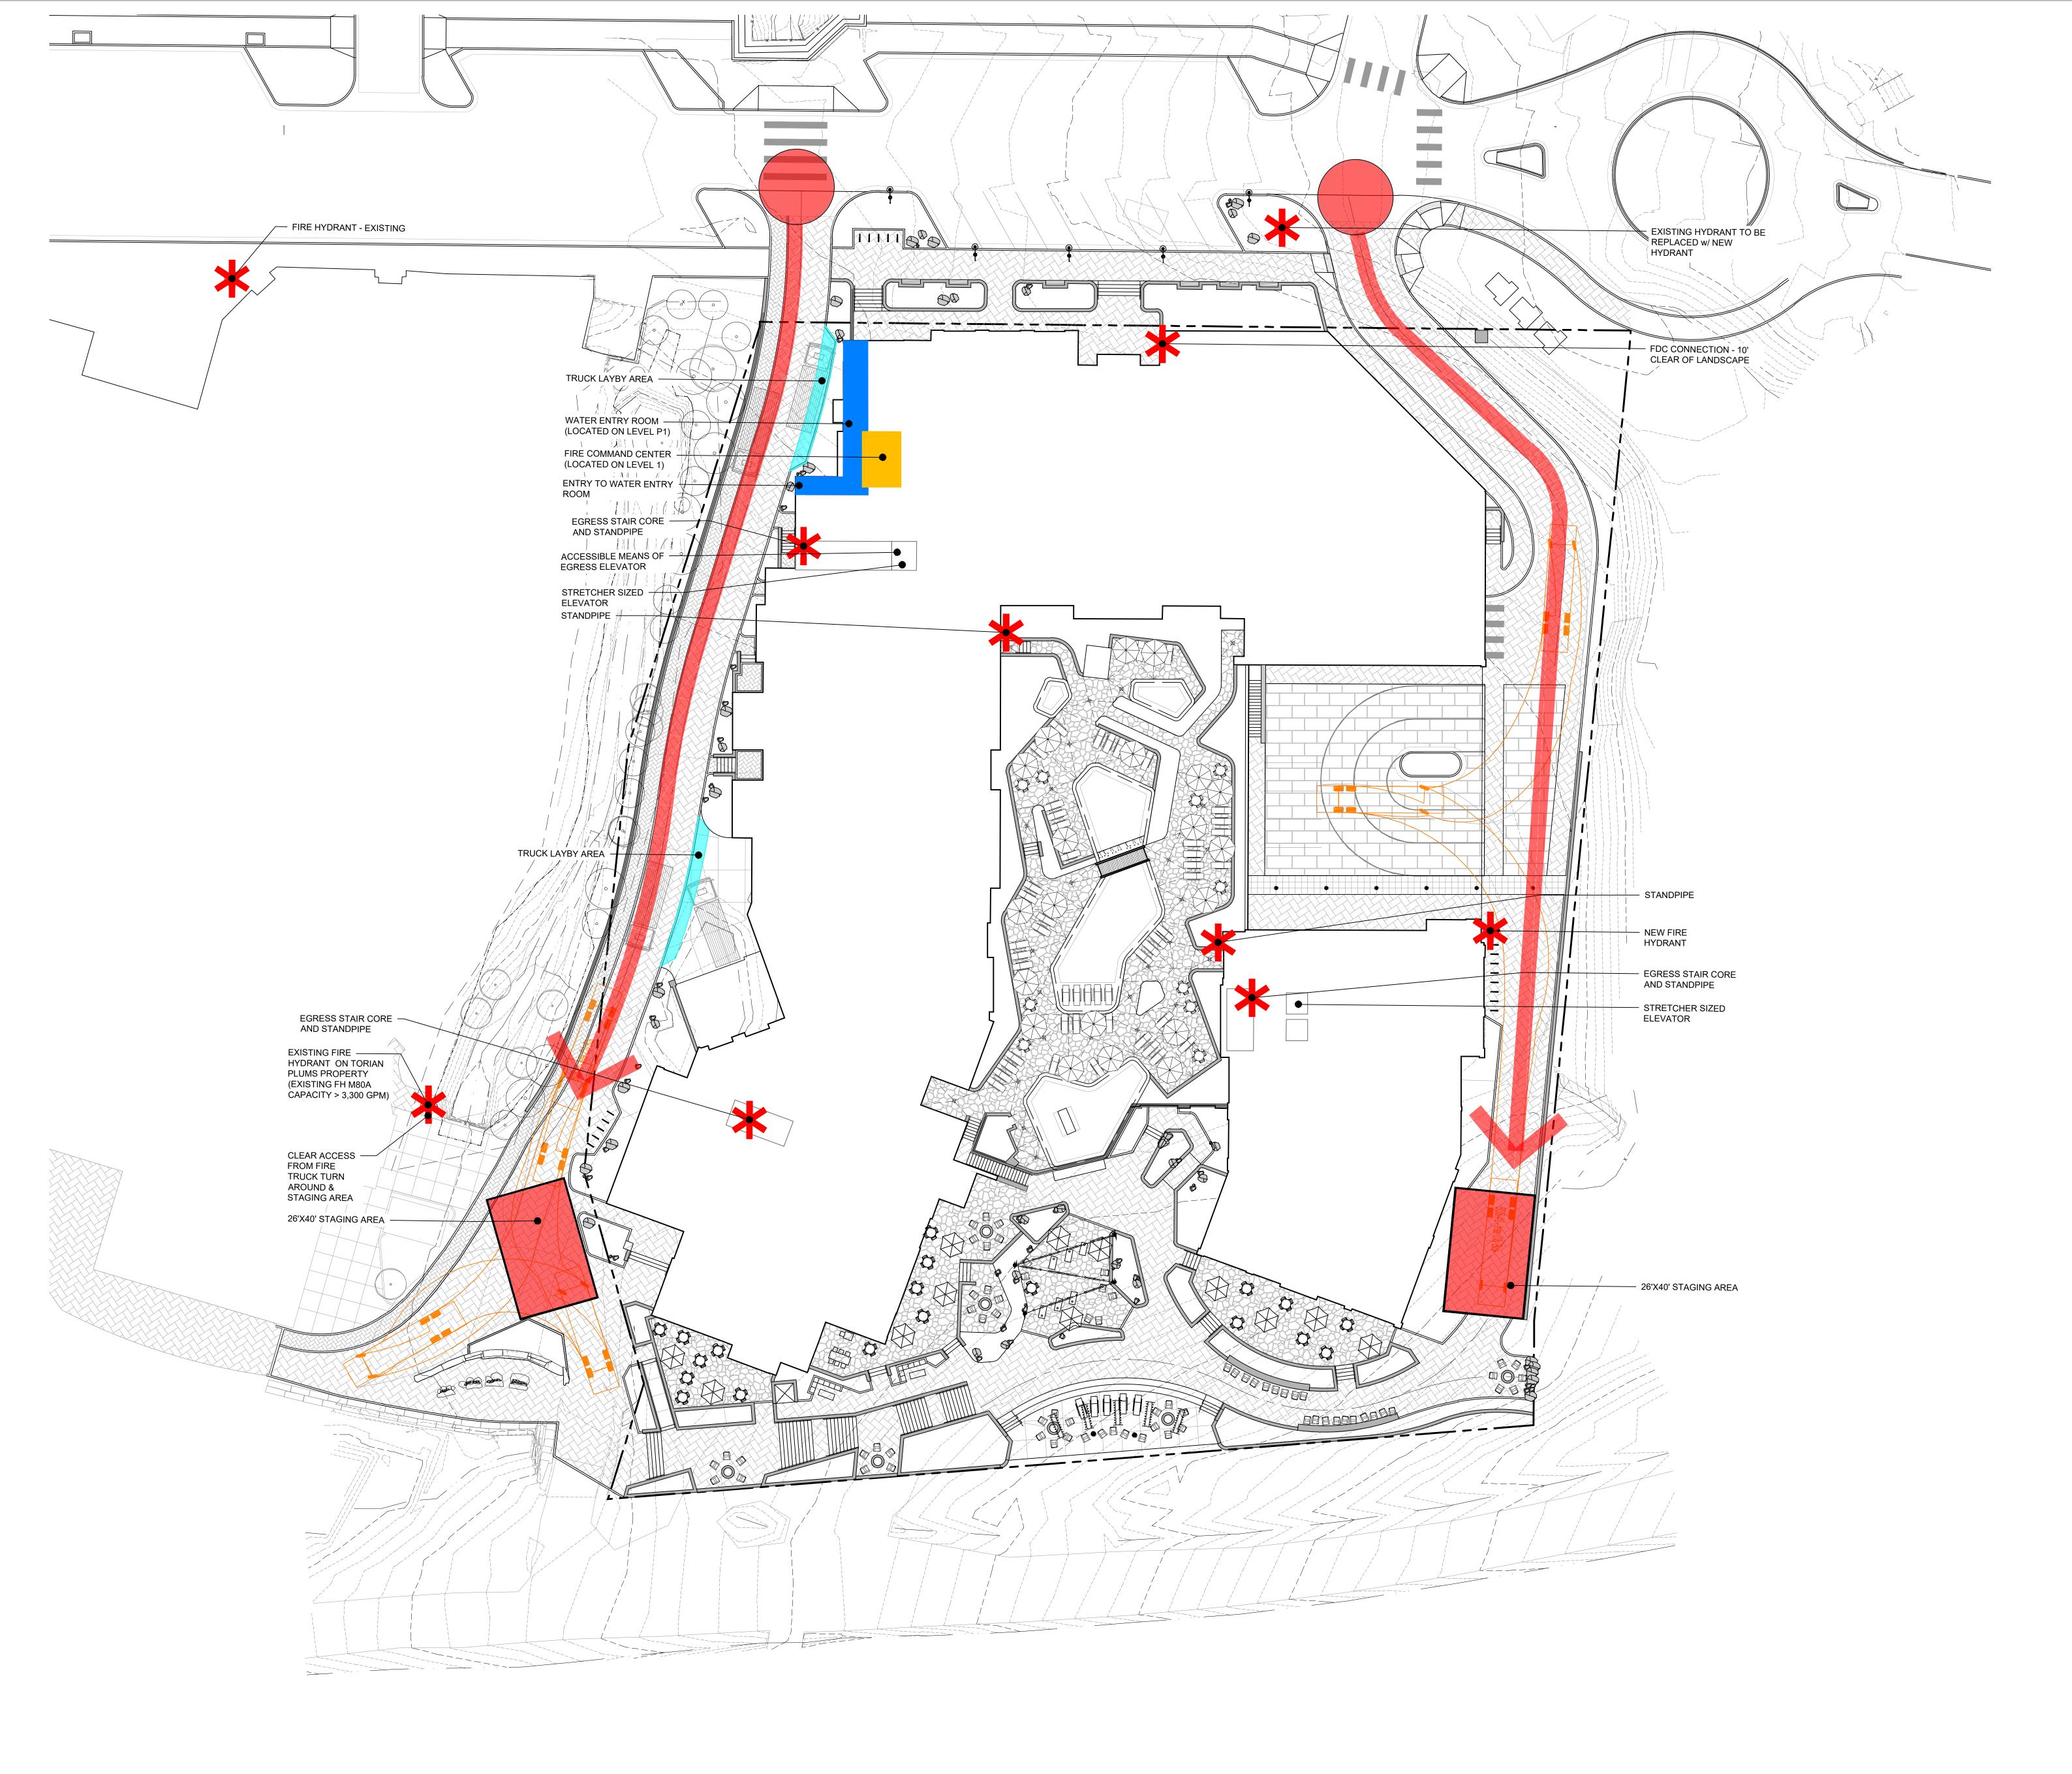

LEGEND

0' 10' 20' 40'

PROJECT NUMBER: 123134.00 DATE: 07/25/2024 ISSUED FOR: **DEVELOPMENT PLAN - REV 1** SHEET TITLE: FIRE CODE ANALYSIS

**REVISIONS**: NO DATE DESCRIPTION

| ш  |
|----|
| AR |
| Ø  |
| Ś  |
| Ш  |
|    |
| SK |
| 65 |