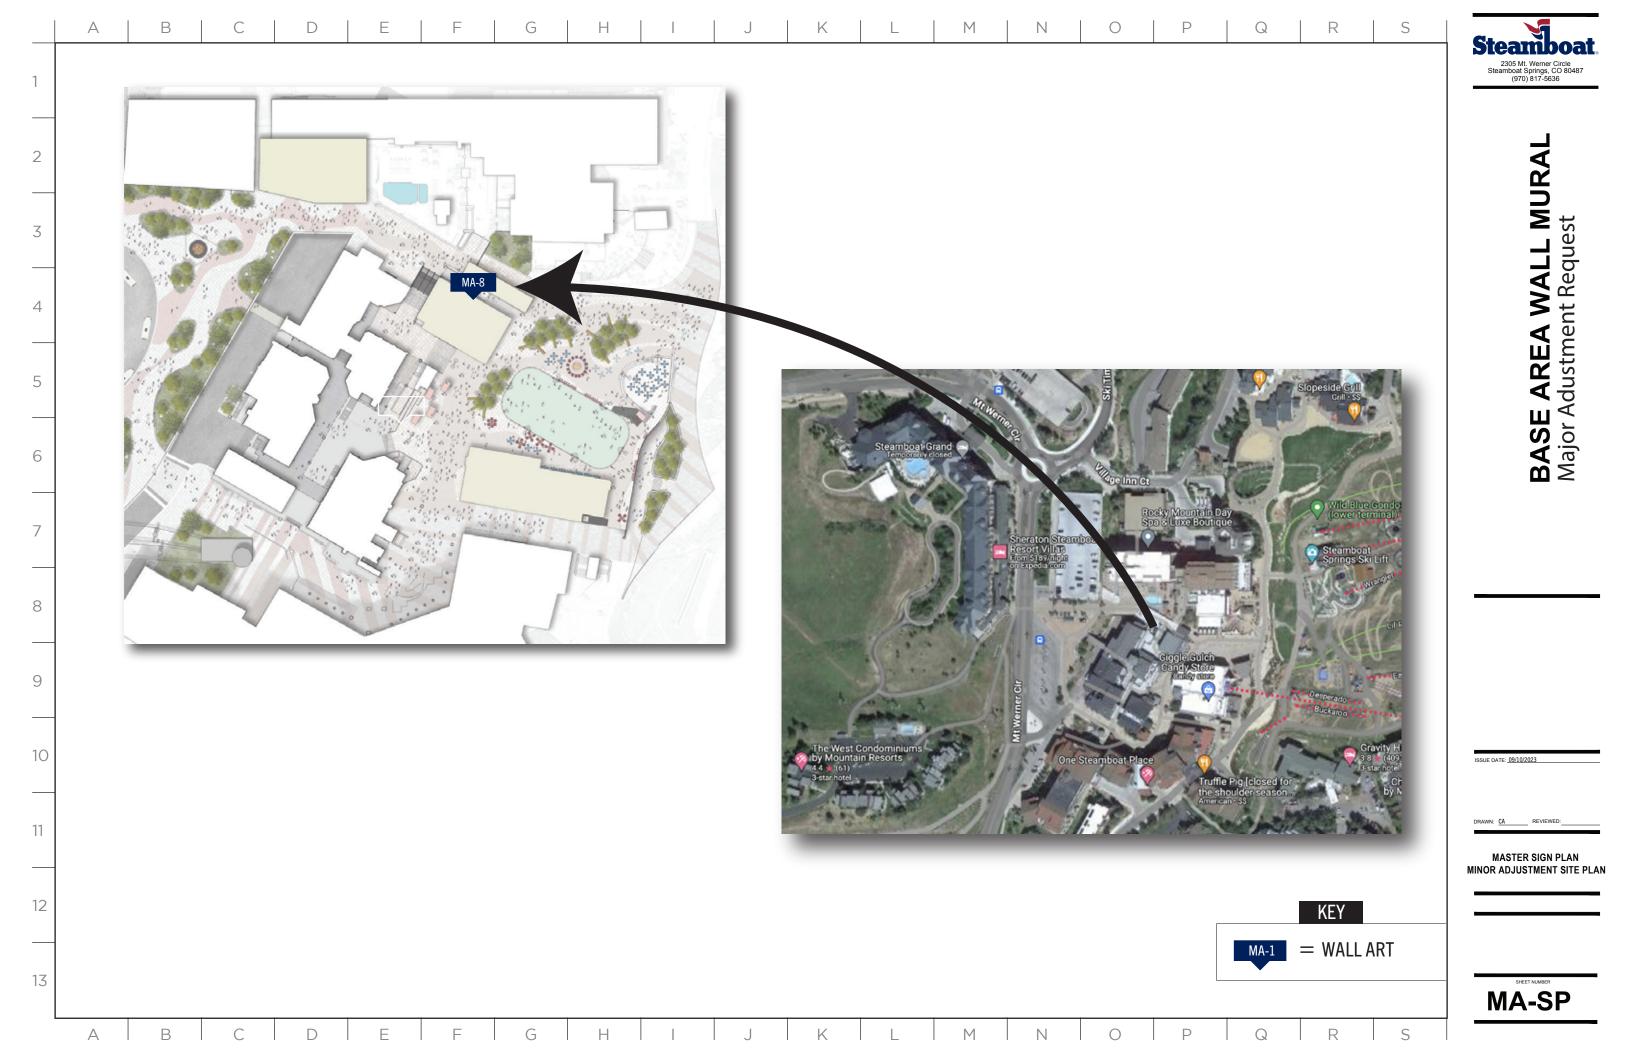

2

3

5

WALL DIMENSIONS

**EXISTING WALL CONDITION** 

PROPOSED WALL MURAL

HAND-PAINTED WALL MURAL

MASTER SIGN PLAN MINOR ADJUSTMENT DRAWINGS

**MA-1**