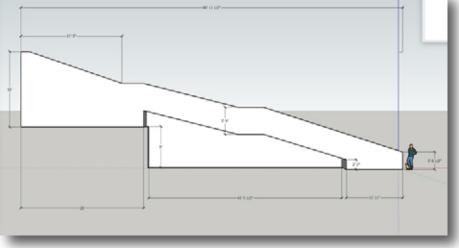

WALL DIMENSIONS

**EXISTING WALL CONDITION** 

PROPOSED WALL MURAL

HAND-PAINTED WALL MURAL

MASTER SIGN PLAN MINOR ADJUSTMENT DRAWINGS

**MA-1**