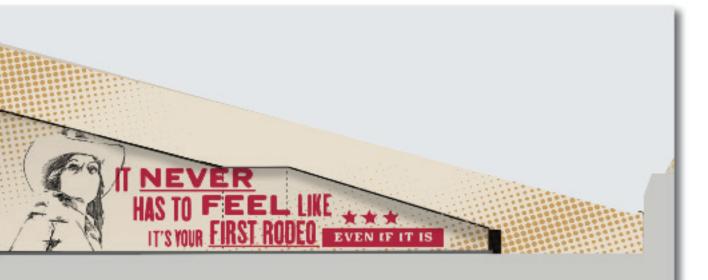

## REASON FOR REQUEST

We've partnered with local art gallery, The Westerly, and artist Brandon Owen to paint a mural on the north staircase wall of the B-Zone.

The mural will turn an otherwise plain and utilitarian wall into a stunning work of art, creating a visually captivating experience for both residents and visitors. This enhancement will make the ski area base more welcoming and attractive, leaving a lasting impression on those who pass through

WALL DIMENSIONS

**EXISTING WALL CONDITION** 

PROPOSED WALL MURAL

HAND-PAINTED WALL MURAL

MASTER SIGN PLAN MINOR ADJUSTMENT DRAWINGS

**MA-1**