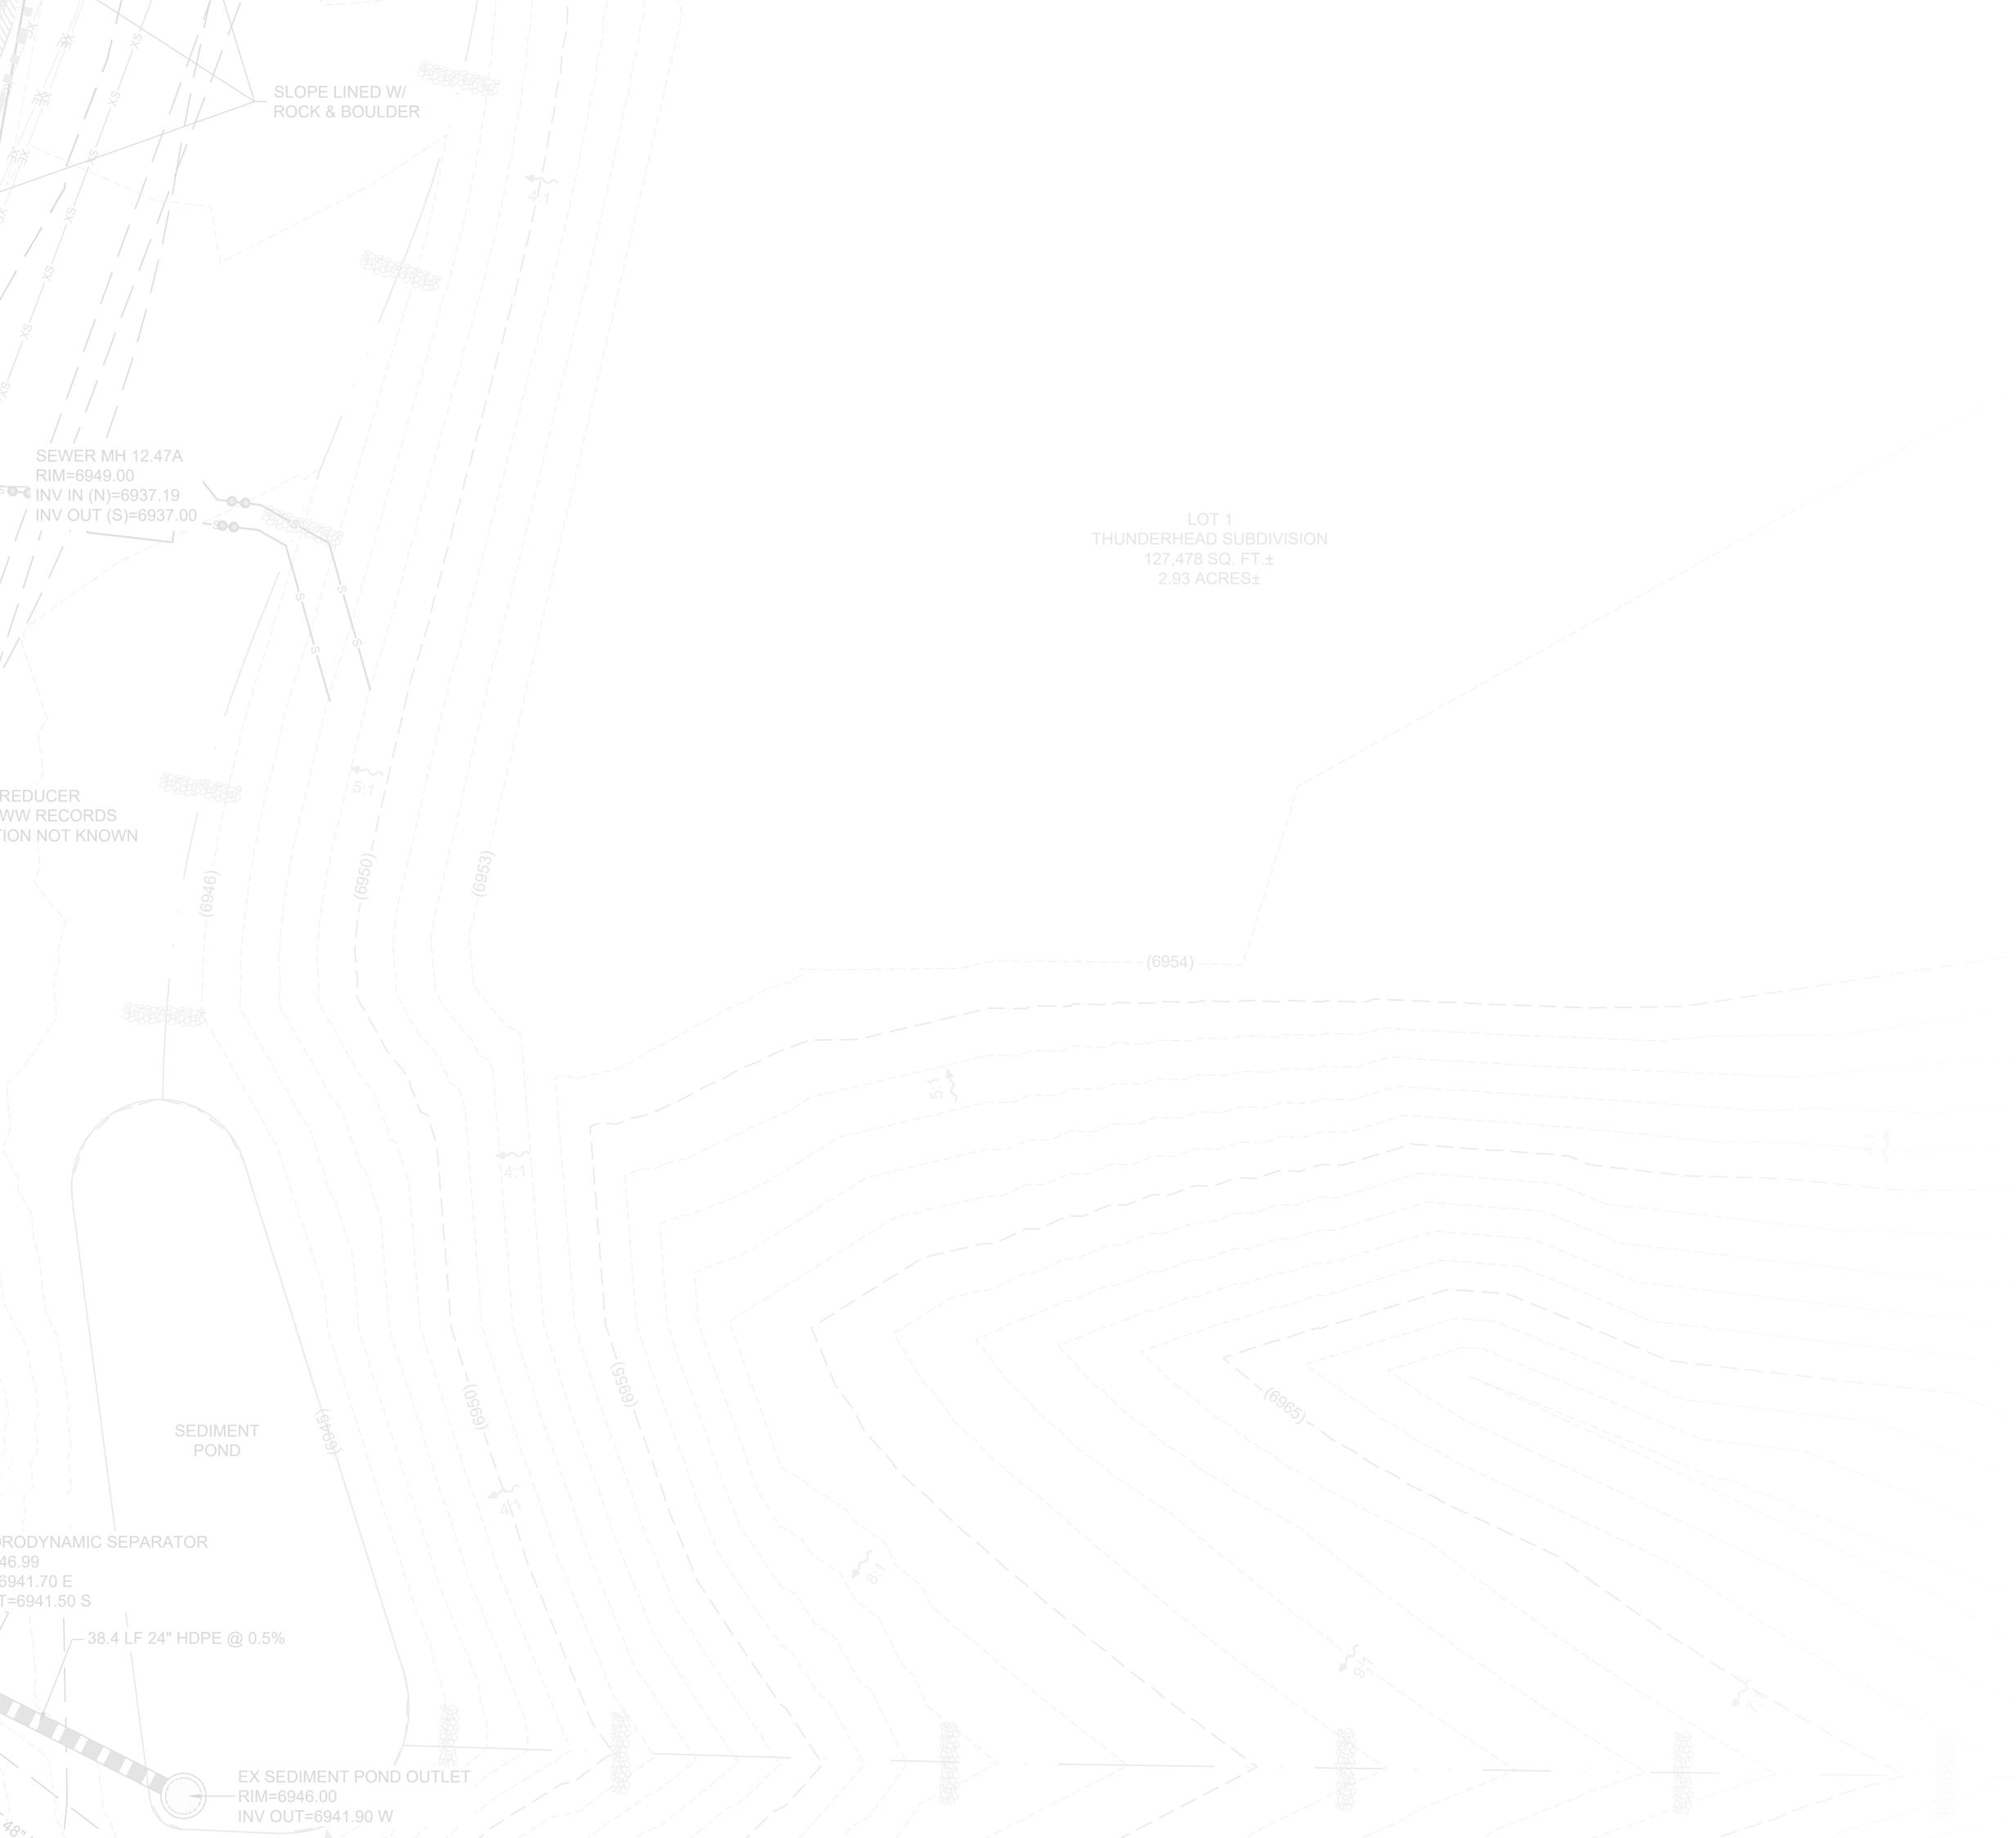

## EXISTING CONDITIONS DEVELOPMENT PLAN

236.5 LF 48" HDPE @ 1.6%

EX STORM MH 2 RIM=6952.40 INV IN=6942.65 E INV OUT=6942.45 W

PROPERTY BOUNDARY ADJACENT PROPERTY BOUNDARY EASEMENT PROPERTY MONUMENT AS NOTED [TC15] = REFERENCE TO TITLE COMMITMENT. SEE NOTE 2 [TC15] EASEMENT SHOWN BASED ON PREVIOUS SURVEY INFORMATION (SEE NOTE 2) FROM PREVIOUS LIMITS OF FLOOD ZONE AE (SEE NOTE 5) FENCE MAJOR CONTOUR \_\_\_\_\_ MINOR CONTOUR ASPHALT CONCRETE CONCRETE CURB W/ PAN BRICK PAVERS GRAVEL ROCK/ BOULDERS/ RIP RAP WETLANDS (SEE NOTE 13) -SANITARY SEWER LINE MARKER xs—xs—xs—xs—xs—xs— MANHOLE AND CLEANOUT SEPTIC TANK LID AND VENT PIPE WATER LINE MAKER, FIRE HYDRANT GATE VALVE, CURB STOP & METER FIRE DEPT. CONNECTION, YARD HYDRANT, VENT PIPE, WATER MANHOLE AND WELL GAS LINE MARKER, VALVE, MANHOLE/VAULT,  $XG \xrightarrow{SAS} XG \xrightarrow{XG} XG \xrightarrow{XGM} XG \xrightarrow{GS}$ METER AND SHUTOFF XTV — XTV — XTV — XTV — XTV — XTV CABLE LINE MARKER, VAULT AND PEDESTAL FIBER OPTIC LINE MARKER, VAULT & PEDESTAL XFO — XFO — XFO — XFO — XFO TELEPHONE LINE MARKER, VAULT, PEDESTAL AND MANHOLE ELECTRIC LINE MARKER, TRANSFORMER, METER AND SECONDARY PEDESTAL ELECTRIC MANHOLE, OUTLET, KE KGEN XEJ GENERATOR AND JUNCTION BOX LIGHT POLE, STREET LIGHT, TRAFFIC SIGNAL ☆ ◆☆ ◆ \*\*\* XTR ▼
™ TRAFFIC CONTROL VAULT AND CABINET OVERHEAD UTILITY LINE GUY POLE, UTILITY POLE & GUY WIRE

### CONIFEROUS AND DECIDUOUS TREE (SCALED TO APPROXIMATE DRIPLINE) CONIFEROUS AND DECIDUOUS SHRUB (SCALED TO APPROXIMATE DRIPLINE)

ORDINARY HIGH WATER MARK (SEE NOTE 13)

STORM SEWER SCALED TO PIPE DIMENSION LOCATION FOR INFORMATION ONLY

STUMP, BOULDER AND IRRIGATION VALVE BOX

STORM MANHOLE, MANHOLE INLET,

GRATE INLET AND CURB INLET

EDGE OF WATER

DITCH/SWALE

\_\_\_\_\_

### NOTES

- THIS MAP DOES NOT REPRESENT A MONUMENTED LAND SURVEY. IT IS INTENDED ONLY TO DEPICT THAT INFORMATION REQUESTED BY OUR CLIENT.
   LAND TITLE GUARANTEE COMPANY TITLE COMMITMENT ORDER NO. ABC30031079, COMMITMENT DATE: 07/21/2023 WAS RELIED UPON TO DETERMINE OWNERSHIP AND EASEMENTS OF RECORD SHOWN ON THIS EXISTING CONDITIONS MAP UNLESS NOTED OTHERWISE. EASEMENTS NOTED "FROM PREVIOUS" ARE SHOWN BASED ON PREVIOUS SURVEYING PERFORMED IN THE AREA BY LANDMARK CONSULTANTS, INC. NO REPRESENTATION IS MADE BY LANDMARK CONSULTANTS, INC. OR THE SURVEYOR OF
- REPRESENTATION IS MADE BY LANDMARK CONSULTANTS, INC. OR THE SURVEYOR OF RECORD THAT ALL EASEMENTS SHOWN HEREON ARE STILL EXTANT, OR THAT ALL EASEMENTS OF RECORD WITHIN THE MAPPING AREA ARE SHOWN OR NOTED HEREON.

  3. BASIS OF HORIZONTAL CONTROL: THE 2011 ITERATION OF THE COLORADO COORDINATE SYSTEM OF 1983 NORTH ZONE, NAD83(2011) COLORADO NORTH, SCALED TO GROUND ABOUT A POINT HAVING COORDINATES OF 1412535.68, 2636559.05 AND A
- 4. UNITS SHOWN HEREON ARE IN US SURVEY FEET AND THE STANDARD OF DISTANCE ACCURACY FOR THIS MAP HAS BEEN DETERMINED TO BE GREATER THAN 1:10,000.
- 5. FLOOD ZONE INFORMATION IS SHOWN HEREON PER LETTER OF MAP REVISION 13-08-0214P, EFFECTIVE JULY 8, 2013, AND LETTER OF MAP REVISION LOMR 18-08-0922P, EFFECTIVE JULY 29, 2019.
- 6. SITE BENCHMARK: A SET #5 REBAR WITH ORANGE PLASTIC CAP HAVING AN ELEVATION OF 6963.78 BASED ON THE NORTH AMERICAN VERTICAL DATUM OF 1988 (NAVD88) AS SHOWN HEREON.
- 7. CONTOUR INTERVAL = 1 FEET

SCALE FACTOR OF 1.0003690183.

- 8. UNDERGROUND IMPROVEMENTS: LOCATIONS FOR UNDERGROUND IMPROVEMENTS ARE SHOWN HEREON PER ONE OR MORE OF THE FOLLOWING; VISIBLE AND APPARENT SURFACE EVIDENCE, AS-BUILT DRAWINGS PROVIDED BY OTHERS, MARKINGS PROVIDED BY COLORADO 811 ONE CALL SERVICES, PRIVATE UNDERGROUND LOCATING SERVICES, OR GIS INFORMATION. ANY METHOD OF SHOWING UNDERGROUND IMPROVEMENTS, OR ANY COMBINATION THEREOF, MAY NOT PROVIDE COMPLETE AND ACCURATE LOCATIONS FOR ALL UNDERGROUND IMPROVEMENTS. IF ACCURATE LOCATIONS FOR UNDERGROUND IMPROVEMENTS ARE REQUIRED, THEY WILL HAVE TO BE VERIFIED BY FIELD POTHOLING OF THE IMPROVEMENTS. LANDMARK CONSULTANTS, INC. AND THE SURVEYOR OR ENGINEER OF RECORD SHALL NOT BE LIABLE FOR THE FAILURE TO ACCURATELY AND COMPLETELY DEPICT THE LOCATIONS OF UNDERGROUND IMPROVEMENTS.
- 9. ALL REFERENCES HEREON TO BOOKS, PAGES, FILES AND RECEPTION NUMBERS ARE TO PUBLIC DOCUMENTS FILED IN THE RECORDS OF ROUTT COUNTY, COLORADO.
- 10. THE LAST FIELD INSPECTION OF THE SITE WAS ON 8/17/2023.
- 11. DRAWING PLOTS TO SCALE ON 24"x36" PAPER.
- 12. WATER AND SEWER INFORMATION SUPPLEMENTED USING MOUNT WERNER WATER RECORD INFORMATION. SOME DISCREPANCIES MAY EXIST.
- 13. ORDINARY HIGH WATER MARK AND WETLANDS ARE SHOWN HEREON PER MARKINGS PROVIDED BY A WETLANDS SUBCONSULTANT.

PROPERTY DESCRIPTION: THAT PARCEL OF LAND DESCRIBED IN RECEPTION NO. 816590 IN THE ROUTT COUNTY RECORDS; COUNTY OF ROUTT, STATE OF COLORADO.

WO TRUC

I ITUNDERNIEMU DE 1965 SKI TIMES SQUARE STEAMBOAT SPRINGS, CO 8048