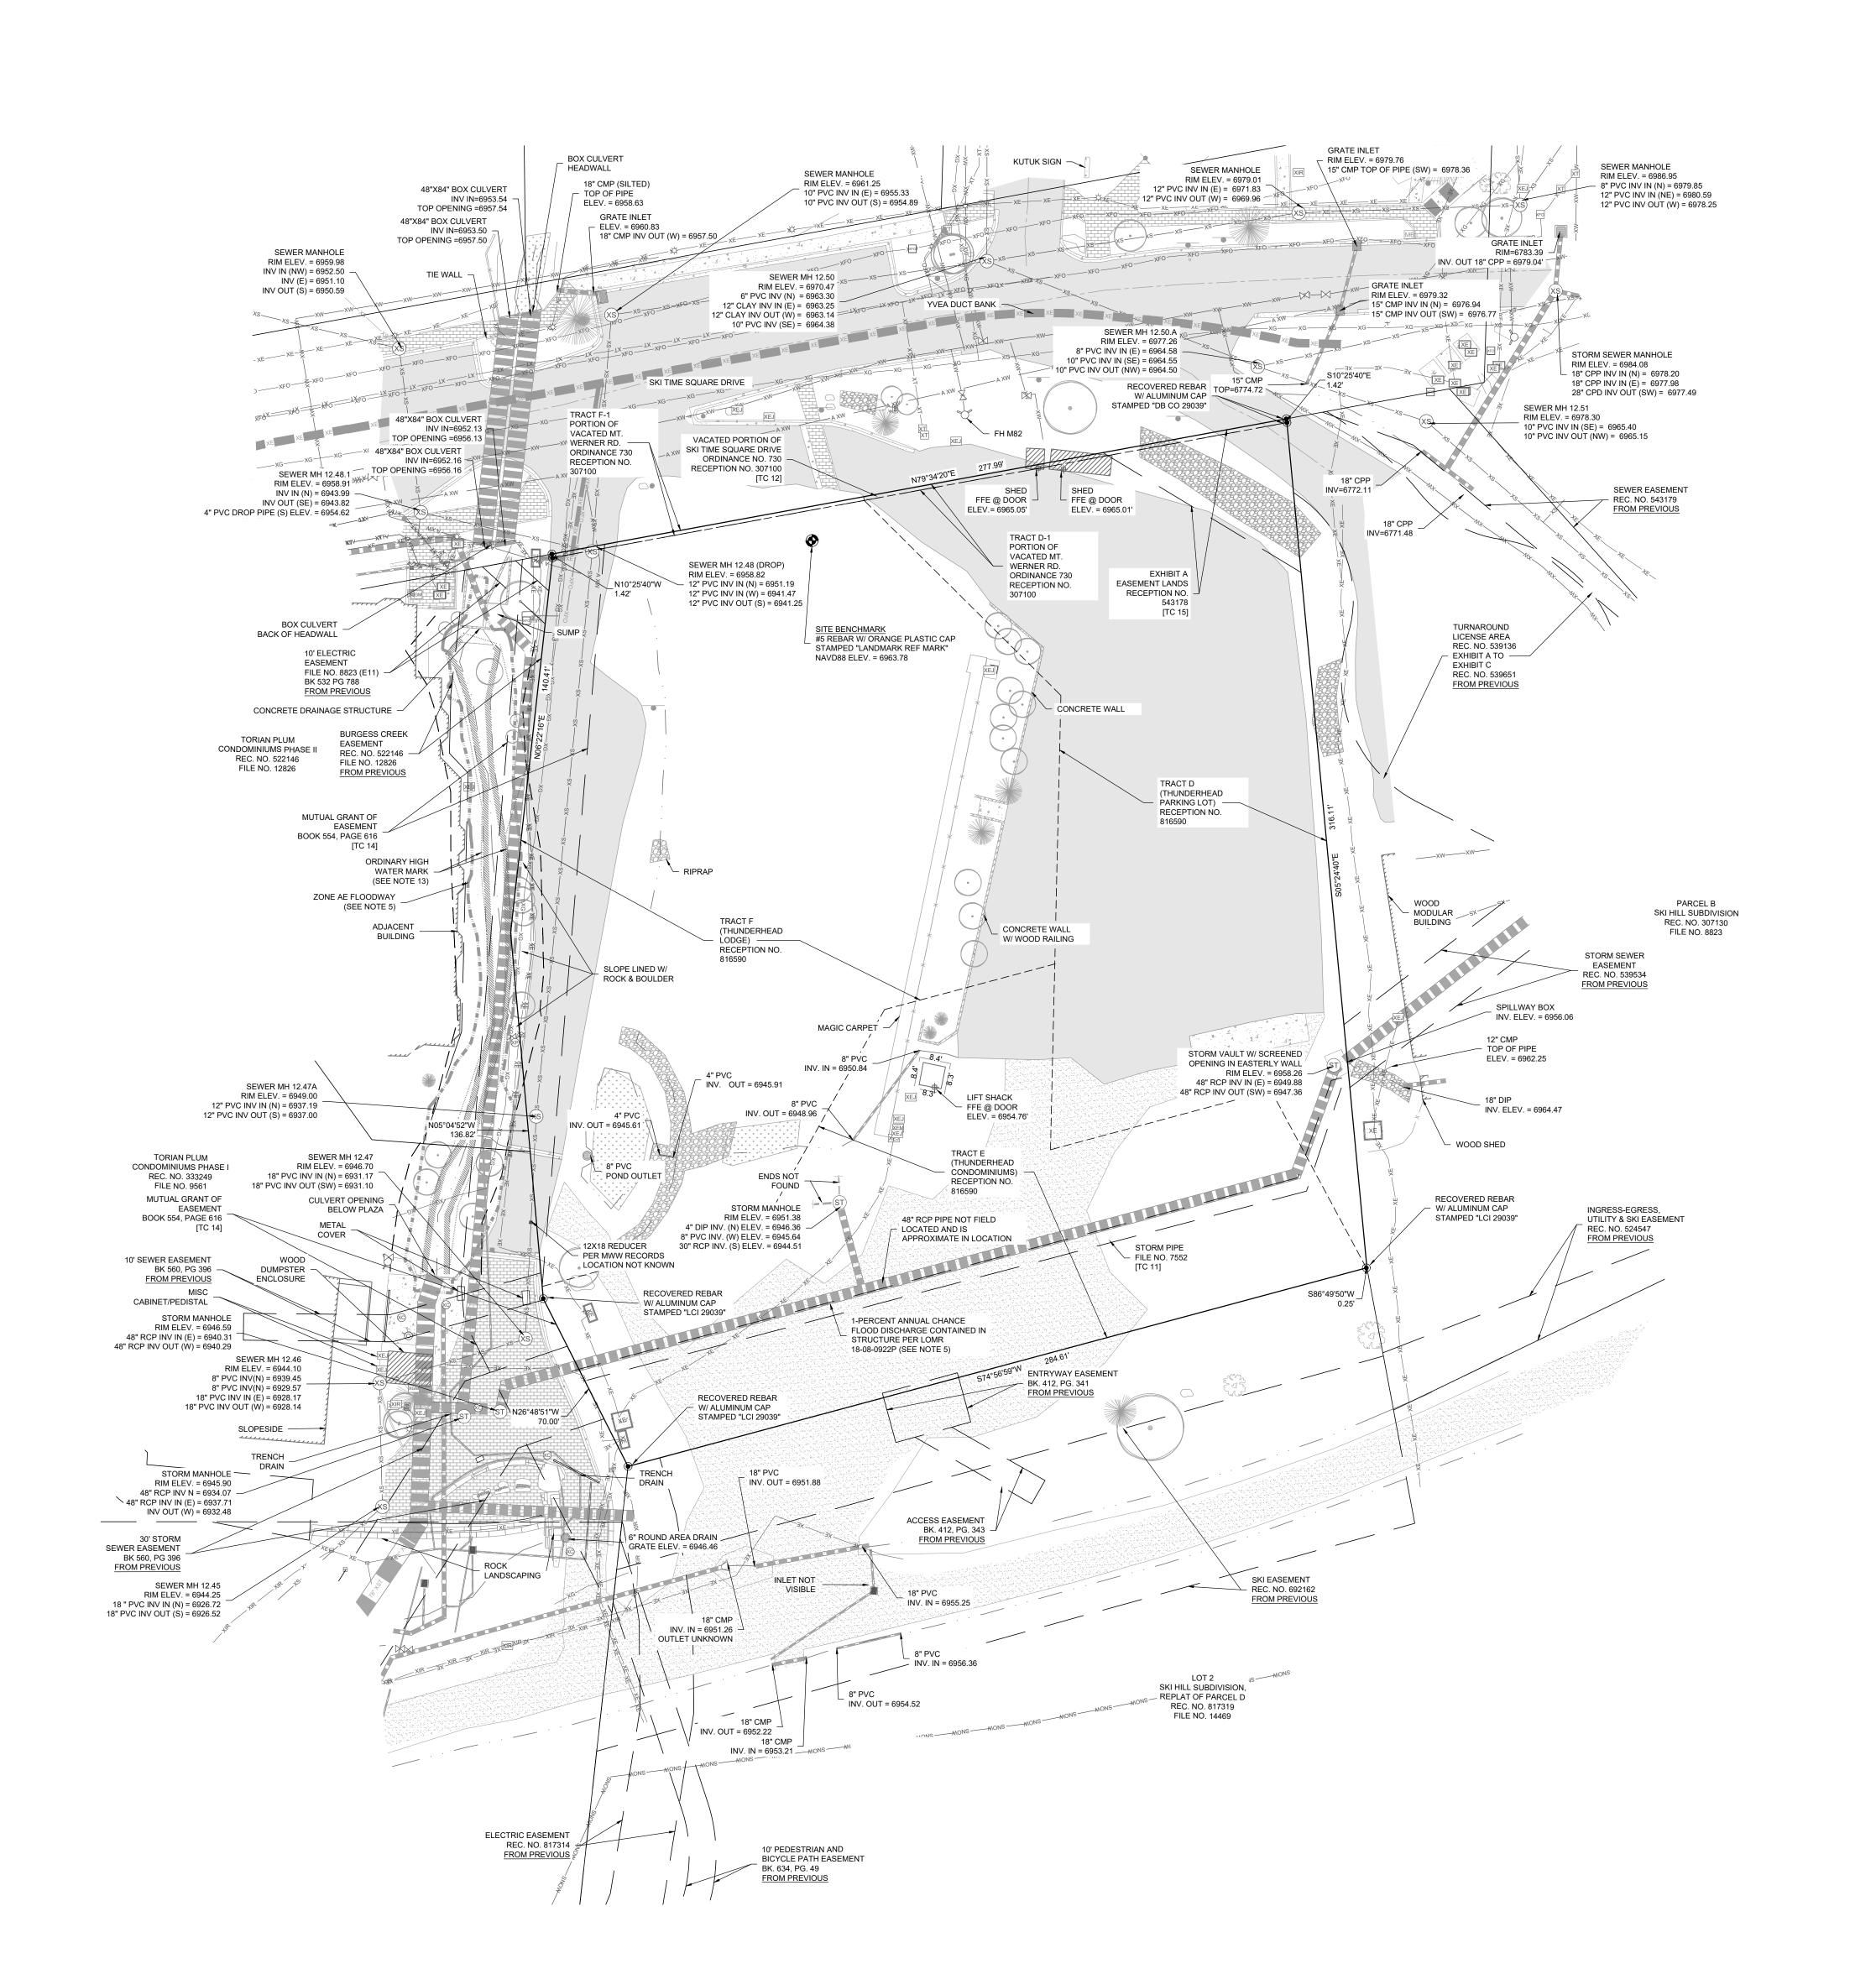

## EXISTING CONDITIONS DEVELOPMENT PLAN

236.5 LF 48" HDPE @ 1.6%

EX STORM MH 2 RIM=6952.40 INV IN=6942.65 E INV OUT=6942.45 W

PROPERTY BOUNDARY ADJACENT PROPERTY BOUNDARY EASEMENT PROPERTY MONUMENT AS NOTED [TC15] = REFERENCE TO TITLE COMMITMENT. SEE NOTE 2 [TC15] EASEMENT SHOWN BASED ON PREVIOUS SURVEY INFORMATION (SEE NOTE 2) FROM PREVIOUS LIMITS OF FLOOD ZONE AE (SEE NOTE 5) FENCE MAJOR CONTOUR \_\_\_\_\_ MINOR CONTOUR ASPHALT CONCRETE CONCRETE CURB W/ PAN BRICK PAVERS GRAVEL ROCK/ BOULDERS/ RIP RAP WETLANDS (SEE NOTE 13) -SANITARY SEWER LINE MARKER xs—xs—xs—xs—xs—xs— MANHOLE AND CLEANOUT SEPTIC TANK LID AND VENT PIPE WATER LINE MAKER, FIRE HYDRANT GATE VALVE, CURB STOP & METER FIRE DEPT. CONNECTION, YARD HYDRANT, VENT PIPE, WATER MANHOLE AND WELL GAS LINE MARKER, VALVE, MANHOLE/VAULT,  $XG \xrightarrow{SAS} XG \xrightarrow{XG} XG \xrightarrow{XGM} XG \xrightarrow{GS}$ METER AND SHUTOFF XTV — XTV — XTV — XTV — XTV — XTV CABLE LINE MARKER, VAULT AND PEDESTAL FIBER OPTIC LINE MARKER, VAULT & PEDESTAL XFO — XFO — XFO — XFO — XFO TELEPHONE LINE MARKER, VAULT, PEDESTAL AND MANHOLE ELECTRIC LINE MARKER, TRANSFORMER, METER AND SECONDARY PEDESTAL ELECTRIC MANHOLE, OUTLET, KE KGEN XEJ GENERATOR AND JUNCTION BOX LIGHT POLE, STREET LIGHT, TRAFFIC SIGNAL ☆ ◆☆ ◆ \*\*\* XTR ▼
™ TRAFFIC CONTROL VAULT AND CABINET OVERHEAD UTILITY LINE GUY POLE, UTILITY POLE & GUY WIRE

### CONIFEROUS AND DECIDUOUS TREE (SCALED TO APPROXIMATE DRIPLINE) CONIFEROUS AND DECIDUOUS SHRUB (SCALED TO APPROXIMATE DRIPLINE)

ORDINARY HIGH WATER MARK (SEE NOTE 13)

STORM SEWER SCALED TO PIPE DIMENSION LOCATION FOR INFORMATION ONLY

STUMP, BOULDER AND IRRIGATION VALVE BOX

STORM MANHOLE, MANHOLE INLET,

GRATE INLET AND CURB INLET

EDGE OF WATER

DITCH/SWALE

\_\_\_\_\_

### NOTES

- THIS MAP DOES NOT REPRESENT A MONUMENTED LAND SURVEY. IT IS INTENDED ONLY TO DEPICT THAT INFORMATION REQUESTED BY OUR CLIENT.
   LAND TITLE GUARANTEE COMPANY TITLE COMMITMENT ORDER NO. ABC30031079, COMMITMENT DATE: 07/21/2023 WAS RELIED UPON TO DETERMINE OWNERSHIP AND EASEMENTS OF RECORD SHOWN ON THIS EXISTING CONDITIONS MAP UNLESS NOTED OTHERWISE. EASEMENTS NOTED "FROM PREVIOUS" ARE SHOWN BASED ON PREVIOUS SURVEYING PERFORMED IN THE AREA BY LANDMARK CONSULTANTS, INC. NO REPRESENTATION IS MADE BY LANDMARK CONSULTANTS, INC. OR THE SURVEYOR OF
- REPRESENTATION IS MADE BY LANDMARK CONSULTANTS, INC. OR THE SURVEYOR OF RECORD THAT ALL EASEMENTS SHOWN HEREON ARE STILL EXTANT, OR THAT ALL EASEMENTS OF RECORD WITHIN THE MAPPING AREA ARE SHOWN OR NOTED HEREON.

  3. BASIS OF HORIZONTAL CONTROL: THE 2011 ITERATION OF THE COLORADO COORDINATE SYSTEM OF 1983 NORTH ZONE, NAD83(2011) COLORADO NORTH, SCALED TO GROUND ABOUT A POINT HAVING COORDINATES OF 1412535.68, 2636559.05 AND A
- 4. UNITS SHOWN HEREON ARE IN US SURVEY FEET AND THE STANDARD OF DISTANCE ACCURACY FOR THIS MAP HAS BEEN DETERMINED TO BE GREATER THAN 1:10,000.
- 5. FLOOD ZONE INFORMATION IS SHOWN HEREON PER LETTER OF MAP REVISION 13-08-0214P, EFFECTIVE JULY 8, 2013, AND LETTER OF MAP REVISION LOMR 18-08-0922P, EFFECTIVE JULY 29, 2019.
- 6. SITE BENCHMARK: A SET #5 REBAR WITH ORANGE PLASTIC CAP HAVING AN ELEVATION OF 6963.78 BASED ON THE NORTH AMERICAN VERTICAL DATUM OF 1988 (NAVD88) AS SHOWN HEREON.
- 7. CONTOUR INTERVAL = 1 FEET

SCALE FACTOR OF 1.0003690183.

- 8. UNDERGROUND IMPROVEMENTS: LOCATIONS FOR UNDERGROUND IMPROVEMENTS ARE SHOWN HEREON PER ONE OR MORE OF THE FOLLOWING; VISIBLE AND APPARENT SURFACE EVIDENCE, AS-BUILT DRAWINGS PROVIDED BY OTHERS, MARKINGS PROVIDED BY COLORADO 811 ONE CALL SERVICES, PRIVATE UNDERGROUND LOCATING SERVICES, OR GIS INFORMATION. ANY METHOD OF SHOWING UNDERGROUND IMPROVEMENTS, OR ANY COMBINATION THEREOF, MAY NOT PROVIDE COMPLETE AND ACCURATE LOCATIONS FOR ALL UNDERGROUND IMPROVEMENTS. IF ACCURATE LOCATIONS FOR UNDERGROUND IMPROVEMENTS ARE REQUIRED, THEY WILL HAVE TO BE VERIFIED BY FIELD POTHOLING OF THE IMPROVEMENTS. LANDMARK CONSULTANTS, INC. AND THE SURVEYOR OR ENGINEER OF RECORD SHALL NOT BE LIABLE FOR THE FAILURE TO ACCURATELY AND COMPLETELY DEPICT THE LOCATIONS OF UNDERGROUND IMPROVEMENTS.
- 9. ALL REFERENCES HEREON TO BOOKS, PAGES, FILES AND RECEPTION NUMBERS ARE TO PUBLIC DOCUMENTS FILED IN THE RECORDS OF ROUTT COUNTY, COLORADO.
- 10. THE LAST FIELD INSPECTION OF THE SITE WAS ON 8/17/2023.
- 11. DRAWING PLOTS TO SCALE ON 24"x36" PAPER.
- 12. WATER AND SEWER INFORMATION SUPPLEMENTED USING MOUNT WERNER WATER RECORD INFORMATION. SOME DISCREPANCIES MAY EXIST.
- 13. ORDINARY HIGH WATER MARK AND WETLANDS ARE SHOWN HEREON PER MARKINGS PROVIDED BY A WETLANDS SUBCONSULTANT.

PROPERTY DESCRIPTION: THAT PARCEL OF LAND DESCRIBED IN RECEPTION NO. 816590 IN THE ROUTT COUNTY RECORDS; COUNTY OF ROUTT, STATE OF COLORADO.

WO TRUC

I ITUNDERNIEMU DE 1965 SKI TIMES SQUARE STEAMBOAT SPRINGS, CO 8048

**REVISIONS:** 

NO DATE DESCRIPTION

PROJECT NUMBER:

123134.00

DATE:

4/19/2024

ISSUED FOR:

DEVELOPMENT PLAN
SHEET TITLE:
EXISTING CONDITIONS
EXHIBIT

C.003

**EXISTING CONDITIONS LEGEND:** PROPERTY BOUNDARY ADJACENT PROPERTY BOUNDARY EASEMENT SECTION LINE CENTERLINE PROPERTY MONUMENT SECTION CORNER BUILDING ROOF LINE/OVERHANG MAJOR CONTOUR MINOR CONTOUR ASPHALT CONCRETE GRAVEL SANITARY SEWER LINE MARKER MANHOLE AND CLEANOUT SEPTIC TANK LID AND VENT PIPE WATER LINE MAKER, FIRE HYDRANT GATE VALVE, CURB STOP & METER FIRE DEPT. CONNECTION, YARD HYDRANT, VENT PIPE, WATER MANHOLE AND WELL GAS LINE MARKER, VALVE, MANHOLE/VAULT, METER AND SHUTOFF PROPANE TANK (BURIED) CABLE LINE MARKER, VAULT AND PEDESTAL DUCT BANK SATELLITE DISH FIBER OPTIC LINE MARKER, VAULT & PEDESTAL TELEPHONE LINE MARKER, VAULT, PEDESTAL AND MANHOLE