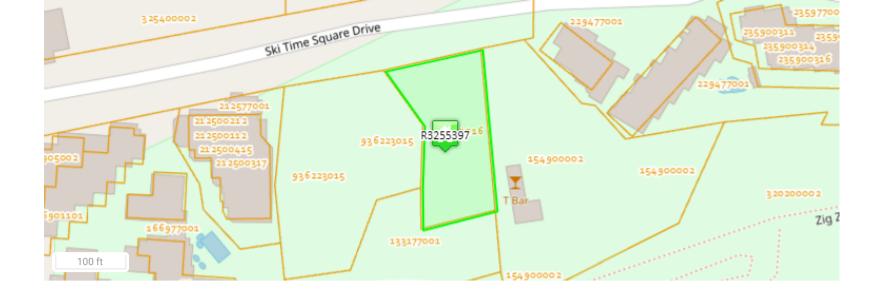

# Routt County Assessor's Office, Property Search

Routt County Assessor's Office, Property Search

R3255397

ALTERRA MTN CO REAL ESTATE **DEVELOPMENT INC** 3501 WAZEE STREET, STE 400 **DENVER, CO 80216** 

**Actual Value** \$2,925,000

### **KEY INFORMATION**

| Account #           | R3255397                                                             | Parcel # | 936223016 |  |  |
|---------------------|----------------------------------------------------------------------|----------|-----------|--|--|
| Tax Area            | 28 - *RE2* SS City Limits_Ski Resort Base Area (SS Redevelopment Aut |          |           |  |  |
| Aggregate Mill Levy | 40.556                                                               |          |           |  |  |
| Neighborhood        | SKI AREA COMM                                                        |          |           |  |  |
| Subdivision         | -                                                                    |          |           |  |  |
| Legal Desc          | .65A TR IN SW4SW4 SEC 22-6-84                                        |          |           |  |  |
| Property Use        | COMMERCIAL LAND                                                      |          |           |  |  |
| Total Acres         | 0.65                                                                 |          |           |  |  |
| Owner               | ALTERRA MTN CO REAL ESTATE DEVELOPMENT INC                           |          |           |  |  |
| Situs Addresses     | -                                                                    |          |           |  |  |
| Total Area SqFt     | -                                                                    |          |           |  |  |
| Business Name       | -                                                                    |          |           |  |  |