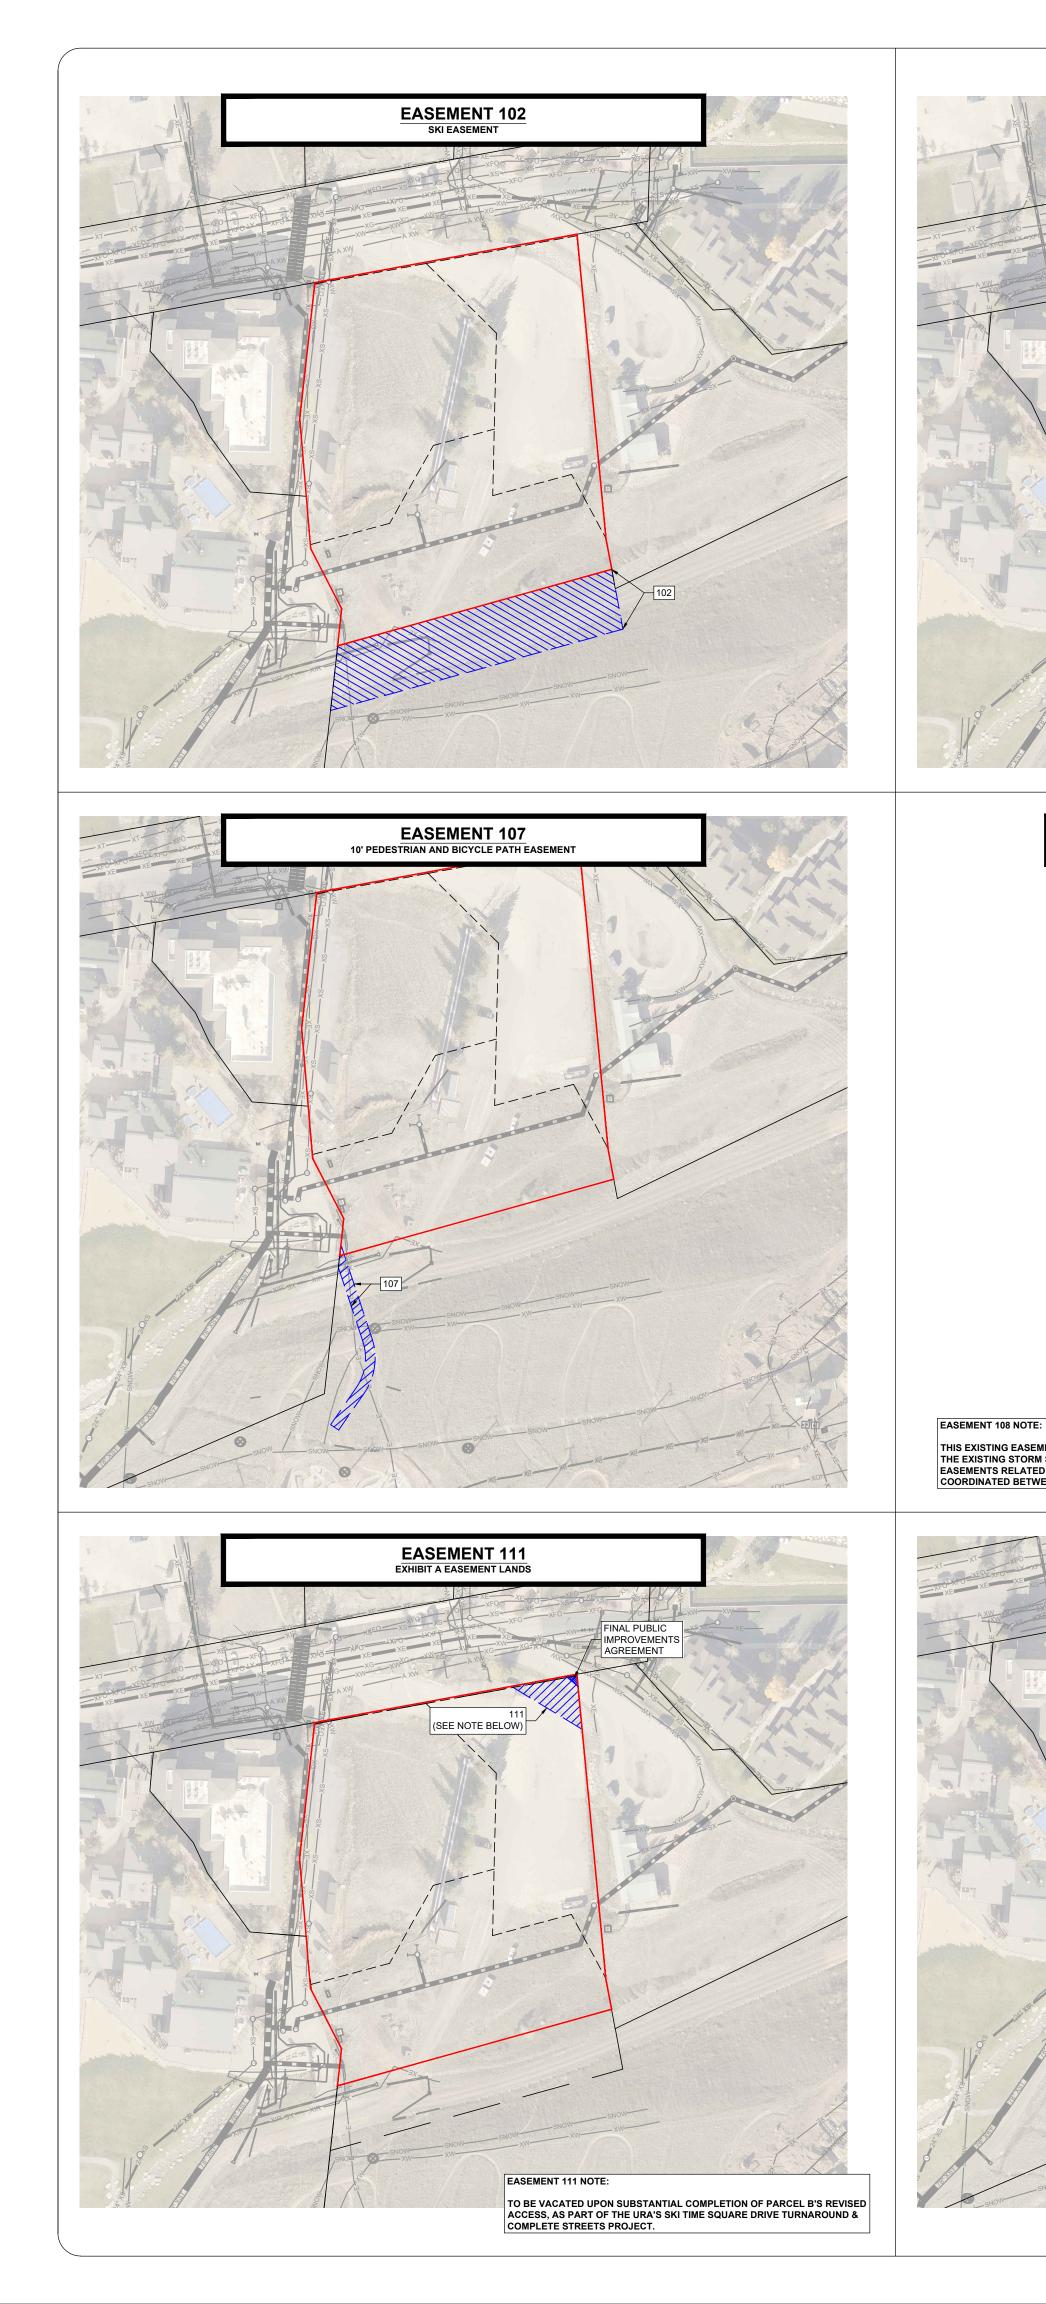

## EASEMENT LEGEND:

| 100 | BOOK 412, PAGE 341: ENTRYWAY EASEMENT                           |
|-----|-----------------------------------------------------------------|
| 101 | BOOK 412, PAGE 343: ACCESS EASEMENT                             |
| 102 | RECEPTION NO. 692162: SKI EASEMENT                              |
| 103 | BOOK 532, PAGE 788: 10' ELECTRIC EASEMENT                       |
| 104 | BOOK 554, PAGE 616: MUTUAL GRANT OF EASEMENT (ACCESS & UTILITY) |
| 105 | RECEPTION NO. 522146: BURGESS CREEK EASEMENT                    |
| 106 | RECEPTION NO. 524547: INGRESS-EGRESS, UTILITY, AND SKI EASEMENT |
| 107 | BOOK 634, PAGE 49: 10' PEDESTRIAN AND BICYCLE PATH EASEMENT     |
| 108 | BOOK 560, PAGE 396: MULTIPLE EASEMENTS (STORM, SANITARY & SKI)  |
| 109 | RECEPTION NO. 539136: TURNAROUND LICENSE AREA                   |
| 110 | RECEPTION NO. 543179: SEWER EASEMENT                            |
| 111 | RECEPTION NO. 543178: EXHIBIT EASEMENT LANDS                    |
| 112 | RECEPTION NO. 539534: STORM SEWER EASEMENT                      |
| 113 | RECEPTION NO. 817314: ELECTRIC EASEMENT                         |
| 114 | RECEPTION NO. 711036: PUBLIC IMPROVEMENTS EASEMENT              |
| 115 | SPIRES DITCH NO. 1: F325                                        |