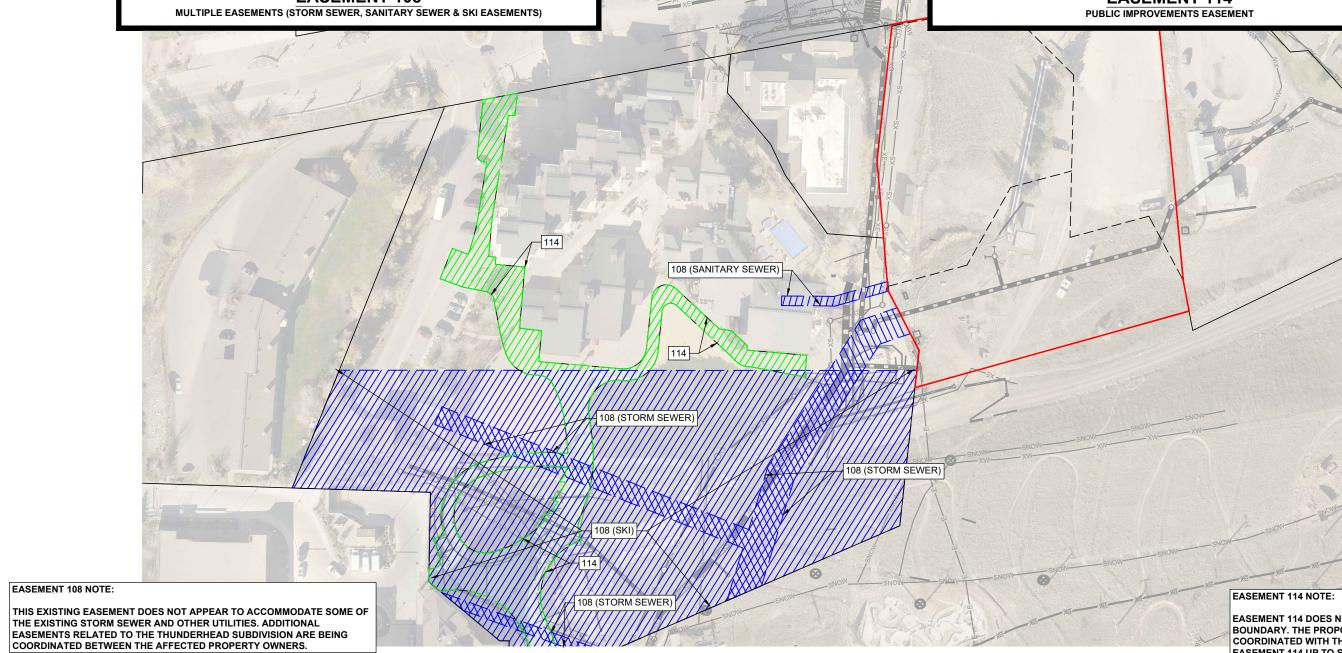

EASEMENT 114 DOES NOT EXTEND TO THE THUNDERHEAD SUBDIVISION BOUNDARY. THE PROPOSED PROMENADE EASEMENT IS BEING COORDINATED WITH THE ADJACENT PROPERTY OWNER TO CONNECT FROM EASEMENT 114 UP TO SKI TIME SQUARE DRIVE.

## EASEMENT LEGEND:

| 100 | BOOK 412, PAGE 341: ENTRYWAY EASEMENT                           |
|-----|-----------------------------------------------------------------|
| 101 | BOOK 412, PAGE 343: ACCESS EASEMENT                             |
| 102 | RECEPTION NO. 692162: SKI EASEMENT                              |
| 103 | BOOK 532, PAGE 788: 10' ELECTRIC EASEMENT                       |
| 104 | BOOK 554, PAGE 616: MUTUAL GRANT OF EASEMENT (ACCESS & UTILITY) |
| 105 | RECEPTION NO. 522146: BURGESS CREEK EASEMENT                    |
| 106 | RECEPTION NO. 524547: INGRESS-EGRESS, UTILITY, AND SKI EASEMENT |
| 107 | BOOK 634, PAGE 49: 10' PEDESTRIAN AND BICYCLE PATH EASEMENT     |
| 108 | BOOK 560, PAGE 396: MULTIPLE EASEMENTS (STORM, SANITARY & SKI)  |
| 109 | RECEPTION NO. 539136: TURNAROUND LICENSE AREA                   |
| 110 | RECEPTION NO. 543179: SEWER EASEMENT                            |
| 111 | RECEPTION NO. 543178: EXHIBIT EASEMENT LANDS                    |
| 112 | RECEPTION NO. 539534: STORM SEWER EASEMENT                      |
| 113 | RECEPTION NO. 817314: ELECTRIC EASEMENT                         |
| 114 | RECEPTION NO. 711036: PUBLIC IMPROVEMENTS EASEMENT              |
| 115 | SPIRES DITCH NO. 1: F325                                        |