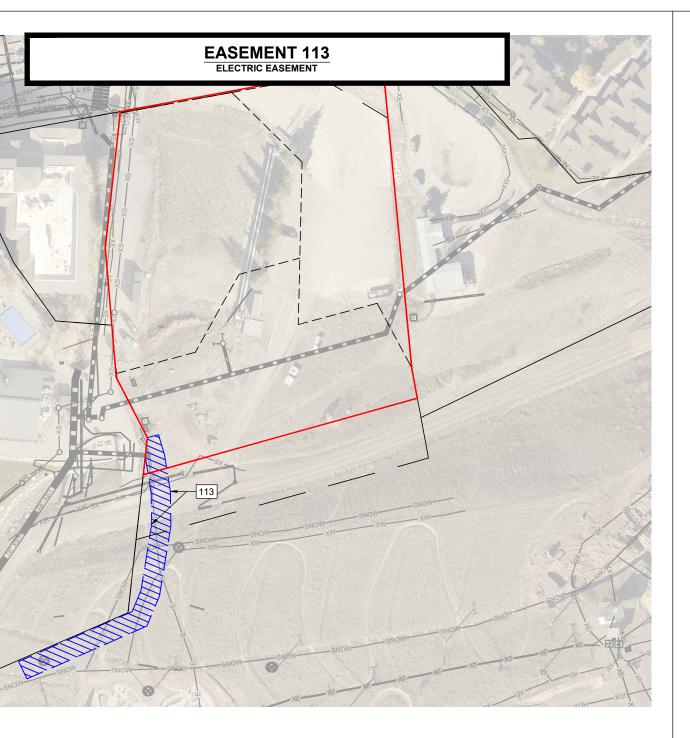

## EASEMENT LEGEND:

| 100 | BOOK 412, PAGE 341: ENTRYWAY EASEMENT                           |
|-----|-----------------------------------------------------------------|
| 101 | BOOK 412, PAGE 343: ACCESS EASEMENT                             |
| 102 | RECEPTION NO. 692162: SKI EASEMENT                              |
| 103 | BOOK 532, PAGE 788: 10' ELECTRIC EASEMENT                       |
| 104 | BOOK 554, PAGE 616: MUTUAL GRANT OF EASEMENT (ACCESS & UTILITY) |
| 105 | RECEPTION NO. 522146: BURGESS CREEK EASEMENT                    |
| 106 | RECEPTION NO. 524547: INGRESS-EGRESS, UTILITY, AND SKI EASEMENT |
| 107 | BOOK 634, PAGE 49: 10' PEDESTRIAN AND BICYCLE PATH EASEMENT     |
| 108 | BOOK 560, PAGE 396: MULTIPLE EASEMENTS (STORM, SANITARY & SKI)  |
| 109 | RECEPTION NO. 539136: TURNAROUND LICENSE AREA                   |
| 110 | RECEPTION NO. 543179: SEWER EASEMENT                            |
| 111 | RECEPTION NO. 543178: EXHIBIT EASEMENT LANDS                    |
| 112 | RECEPTION NO. 539534: STORM SEWER EASEMENT                      |
| 113 | RECEPTION NO. 817314: ELECTRIC EASEMENT                         |
| 114 | RECEPTION NO. 711036: PUBLIC IMPROVEMENTS EASEMENT              |
| 115 | SPIRES DITCH NO. 1: F325                                        |