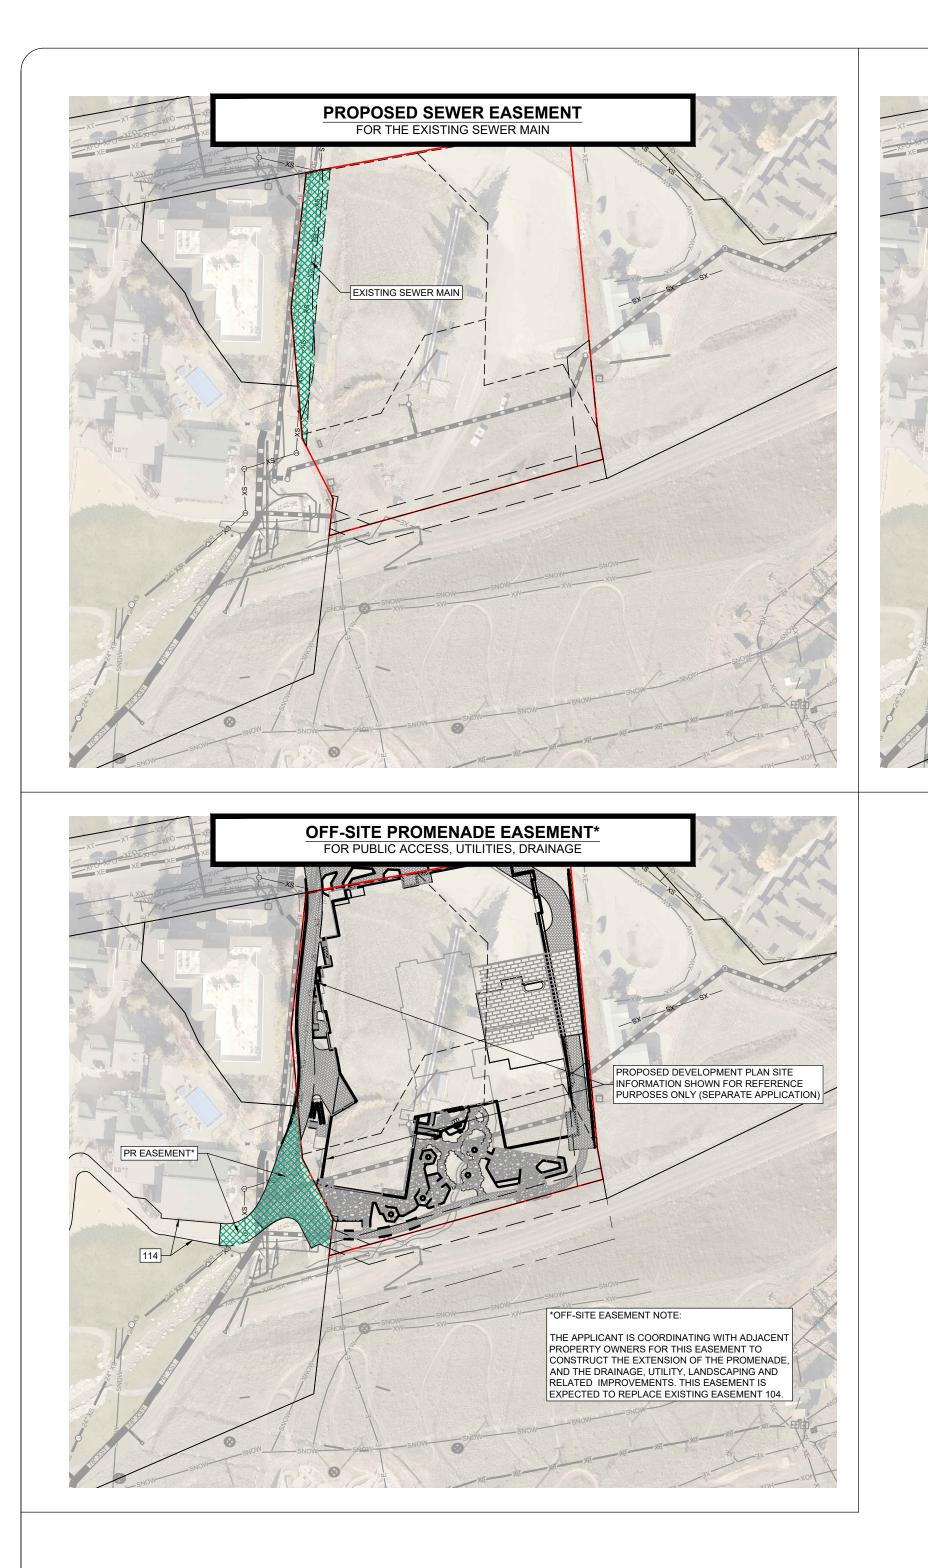

EASEMENT 114 DOES NOT EXTEND TO THE THUNDERHEAD SUBDIVISION BOUNDARY. THE PROPOSED PROMENADE EASEMENT IS BEING COORDINATED WITH THE ADJACENT PROPERTY OWNER TO CONNECT FROM EASEMENT 114 UP TO SKI TIME SQUARE DRIVE.