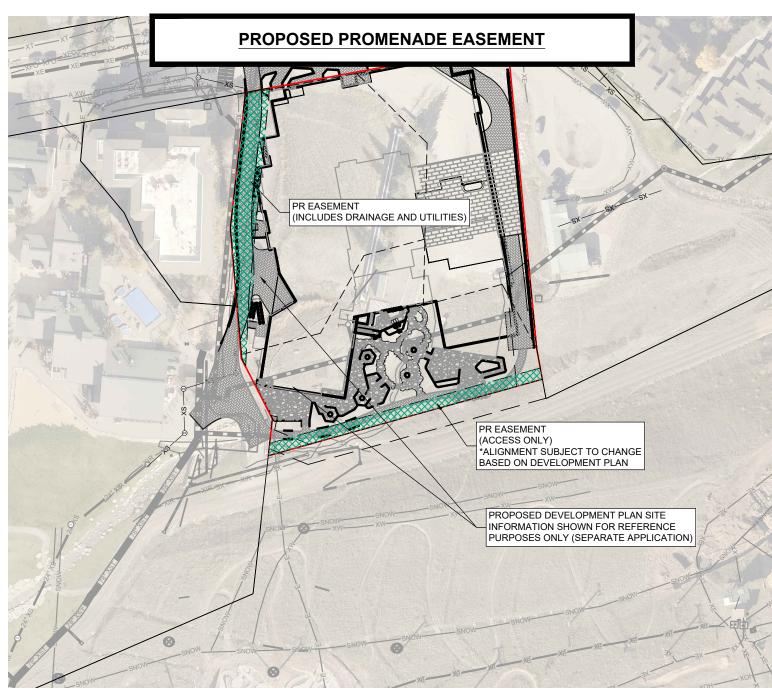

EASEMENT 114 DOES NOT EXTEND TO THE THUNDERHEAD SUBDIVISION BOUNDARY. THE PROPOSED PROMENADE EASEMENT IS BEING COORDINATED WITH THE ADJACENT PROPERTY OWNER TO CONNECT FROM EASEMENT 114 UP TO SKI TIME SQUARE DRIVE.