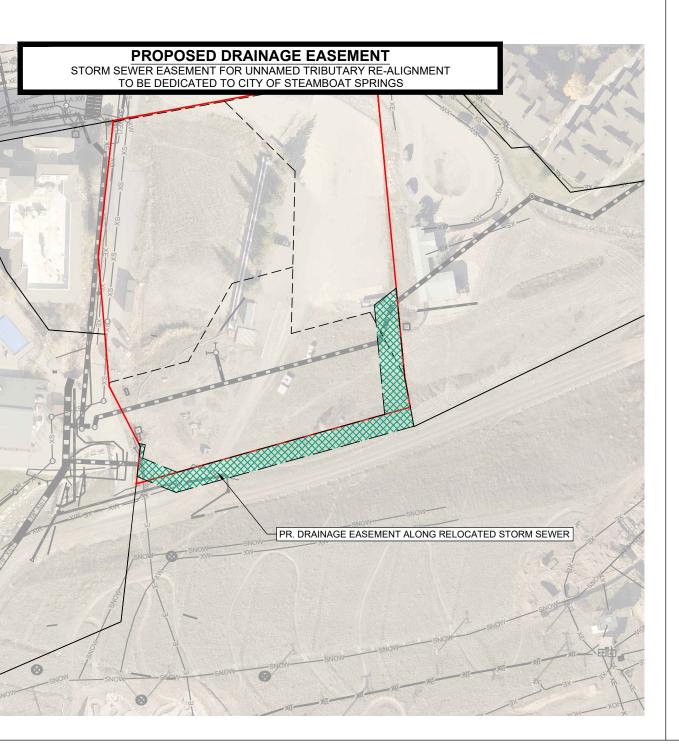

|
| 106 | RECEPTION NO. 524547: INGRESS-EGRESS, UTILITY, AND SKI EASEMENT |
| 107 | BOOK 634, PAGE 49: 10' PEDESTRIAN AND BICYCLE PATH EASEMENT     |
| 108 | BOOK 560, PAGE 396: MULTIPLE EASEMENTS (STORM, SANITARY & SKI)  |
| 109 | RECEPTION NO. 539136: TURNAROUND LICENSE AREA                   |
| 110 | RECEPTION NO. 543179: SEWER EASEMENT                            |
| 111 | RECEPTION NO. 543178: EXHIBIT EASEMENT LANDS                    |
| 112 | RECEPTION NO. 539534: STORM SEWER EASEMENT                      |
| 113 | RECEPTION NO. 817314: ELECTRIC EASEMENT                         |
| 114 | RECEPTION NO. 711036: PUBLIC IMPROVEMENTS EASEMENT              |
| 115 | SPIRES DITCH NO. 1: F325                                        |

CALL UTILITY NOTIFICATION CENTER OF COLORADO













|                                                                               | 200 300 Feet                   |
|-------------------------------------------------------------------------------|--------------------------------|
| (IN FEET)                                                                     |                                |
| 1 inch = 100 ft.                                                              |                                |
| EXISTING CONDITIONS LEGEND:                                                   |                                |
| EXISTING CONDITIONS LEGEND.                                                   |                                |
| PROPERTY BOUNDARY                                                             |