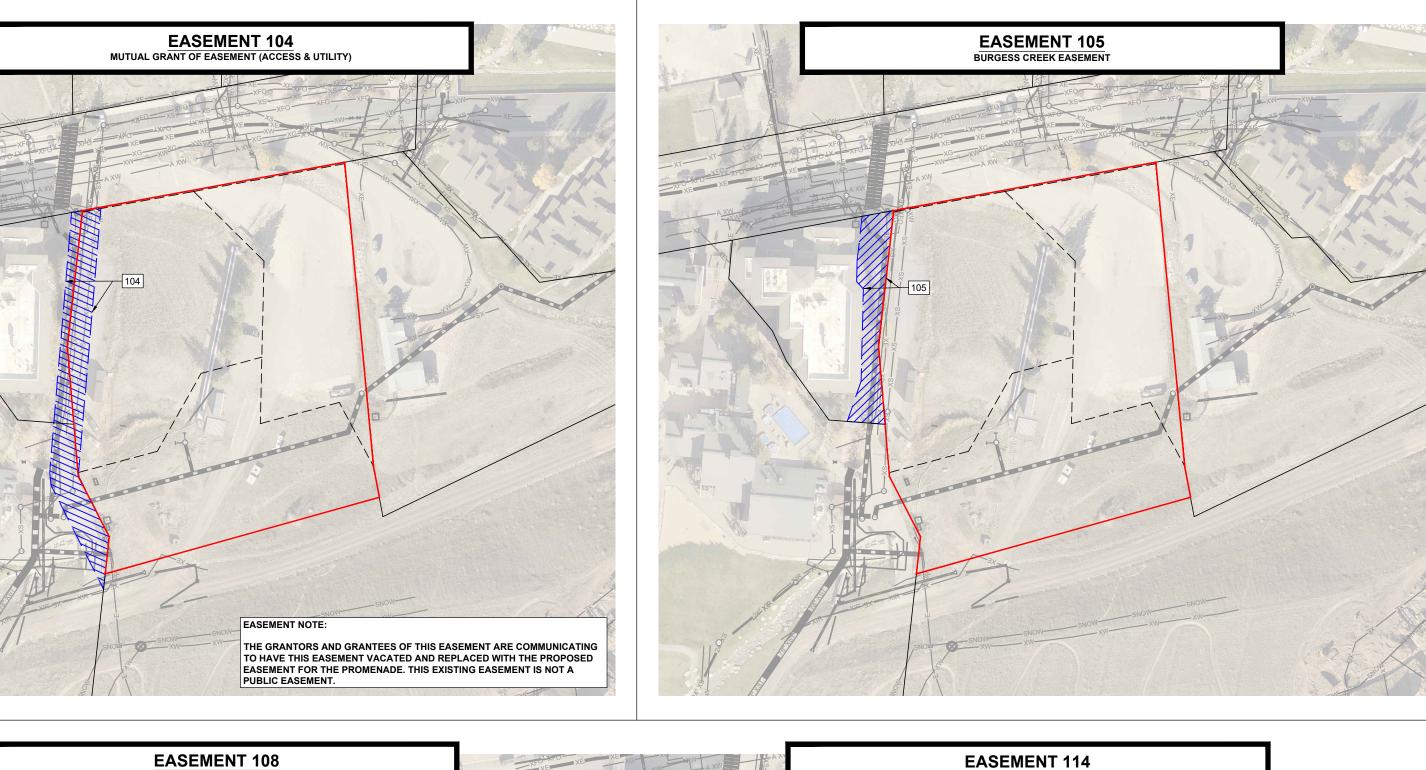

## EASEMENT LEGEND:

| 100 | BOOK 412, PAGE 341: ENTRYWAY EASEMENT                           |
|-----|-----------------------------------------------------------------|
| 101 | BOOK 412, PAGE 343: ACCESS EASEMENT                             |
| 102 | RECEPTION NO. 692162: SKI EASEMENT                              |
| 103 | BOOK 532, PAGE 788: 10' ELECTRIC EASEMENT                       |
| 104 | BOOK 554, PAGE 616: MUTUAL GRANT OF EASEMENT (ACCESS & UTILITY) |
| 105 | RECEPTION NO. 522146: BURGESS CREEK EASEMENT                    |
| 106 | RECEPTION NO. 524547: INGRESS-EGRESS, UTILITY, AND SKI EASEMENT |
| 107 | BOOK 634, PAGE 49: 10' PEDESTRIAN AND BICYCLE PATH EASEMENT     |
| 108 | BOOK 560, PAGE 396: MULTIPLE EASEMENTS (STORM, SANITARY & SKI)  |
| 109 | RECEPTION NO. 539136: TURNAROUND LICENSE AREA                   |
| 110 | RECEPTION NO. 543179: SEWER EASEMENT                            |
| 111 | RECEPTION NO. 543178: EXHIBIT EASEMENT LANDS                    |
| 112 | RECEPTION NO. 539534: STORM SEWER EASEMENT                      |
| 113 | RECEPTION NO. 817314: ELECTRIC EASEMENT                         |
| 114 | RECEPTION NO. 711036: PUBLIC IMPROVEMENTS EASEMENT              |
| 115 | SPIRES DITCH NO. 1: F325                                        |