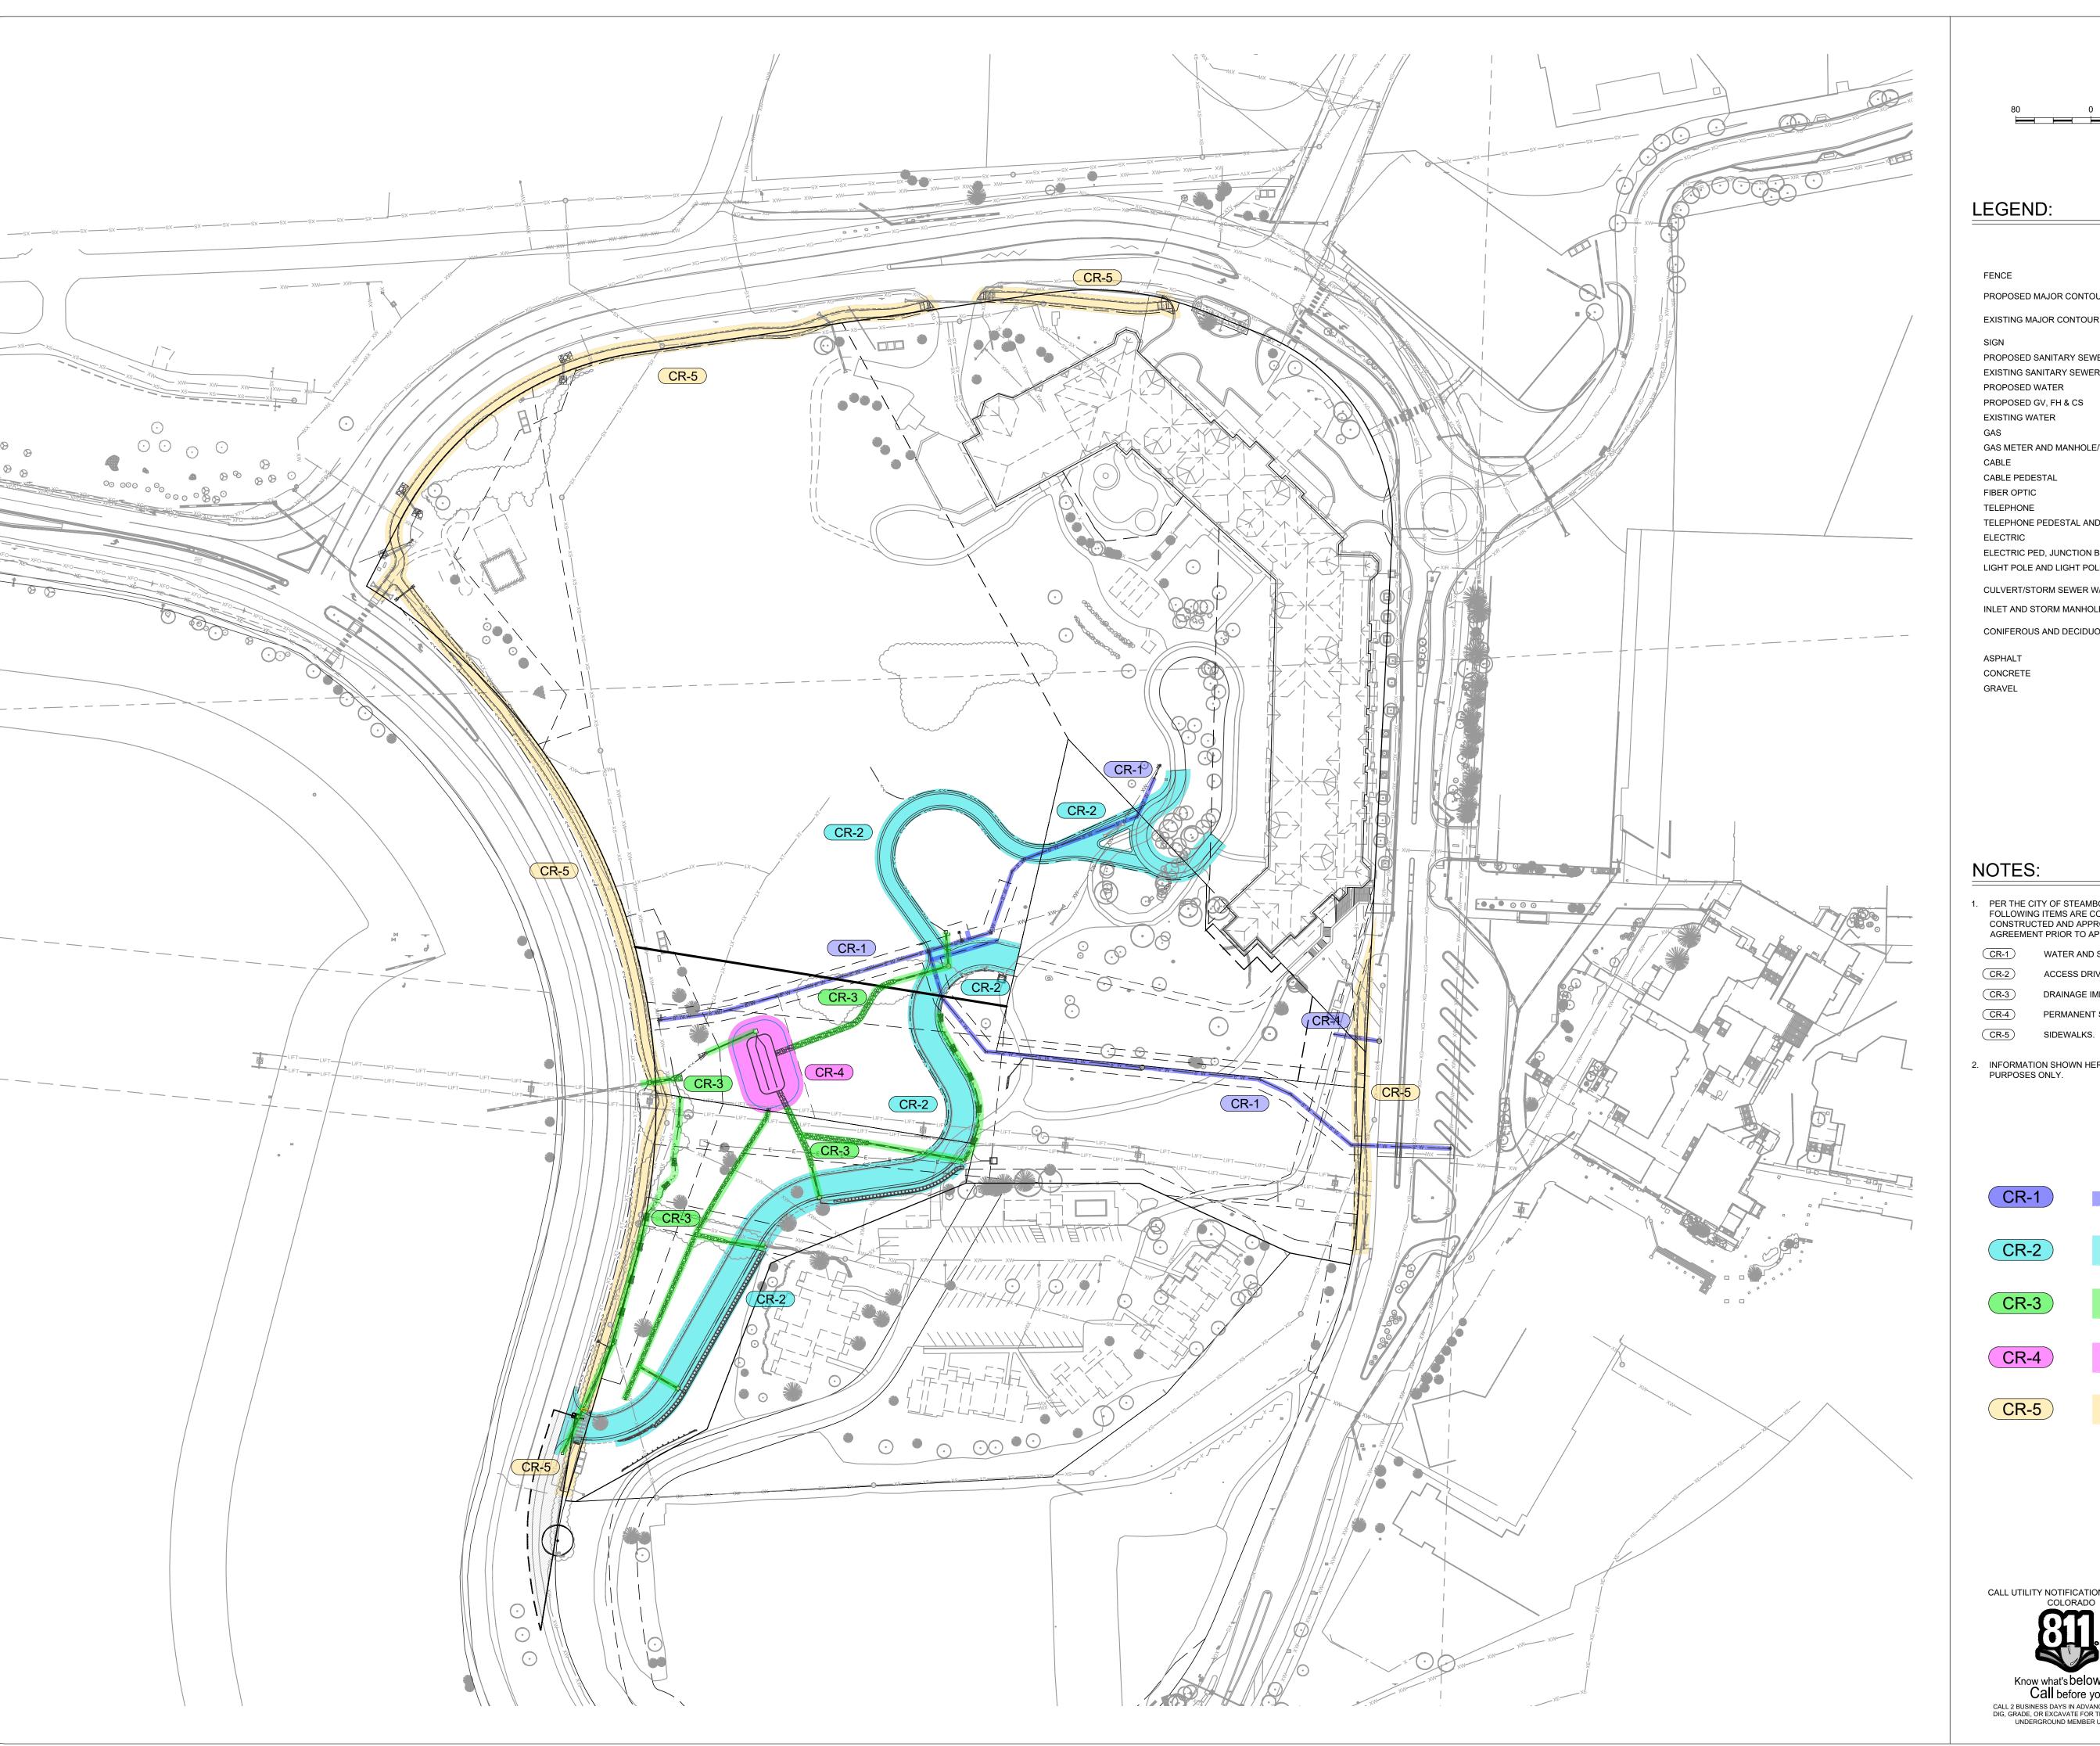

1. PER THE CITY OF STEAMBOAT SPRINGS RESOLUTION NO. 2023-37, THE FOLLOWING ITEMS ARE CONSIDERED CRITICAL IMPROVEMENTS AND MUST BE CONSTRUCTED AND APPROVED OR PROVIDE COLLATERAL VIA IMPROVEMENTS AGREEMENT PRIOR TO APPROVAL OF A FINAL PLAT:

CR-1 WATER AND SEWER INFRASTRUCTURE; CR-2 ACCESS DRIVE;

CR-3 DRAINAGE IMPROVEMENTS; AND, CR-4 PERMANENT STORMWATER QUALITY TREATMENT FACILITIES;

2. INFORMATION SHOWN HEREON ARE INTENDED TO BE FOR REFERENCE