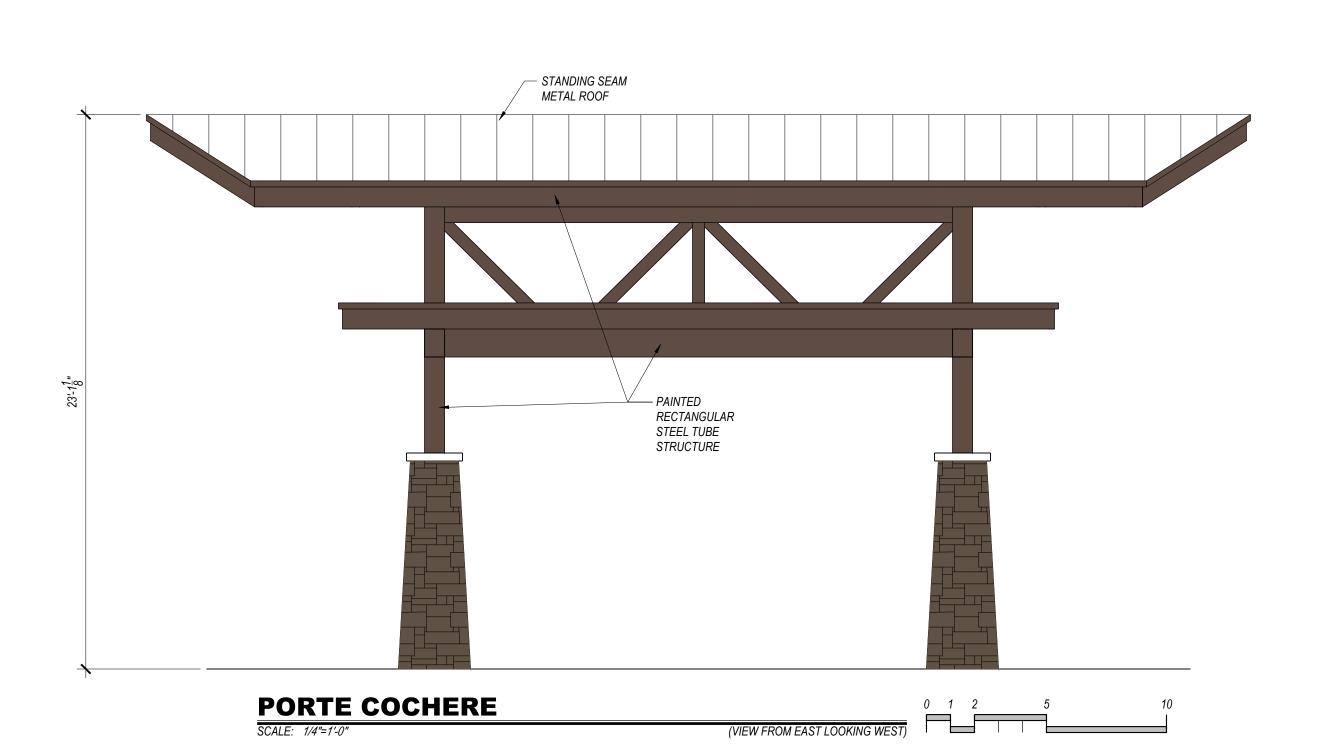

\*\*DRAWING ISSUE DATES:

\*\*8/18/23 Permit Set\*

REVISION DATES: 10/11/23 Storage Building Colors

OJECT MANAGER: EK PIRKL AWN BY: D

SHEET TITLE:
PORTE COCHERE
REFUSE & STORAGE
STRUCTURES

AS1.4

SHEET: 06 OF 140