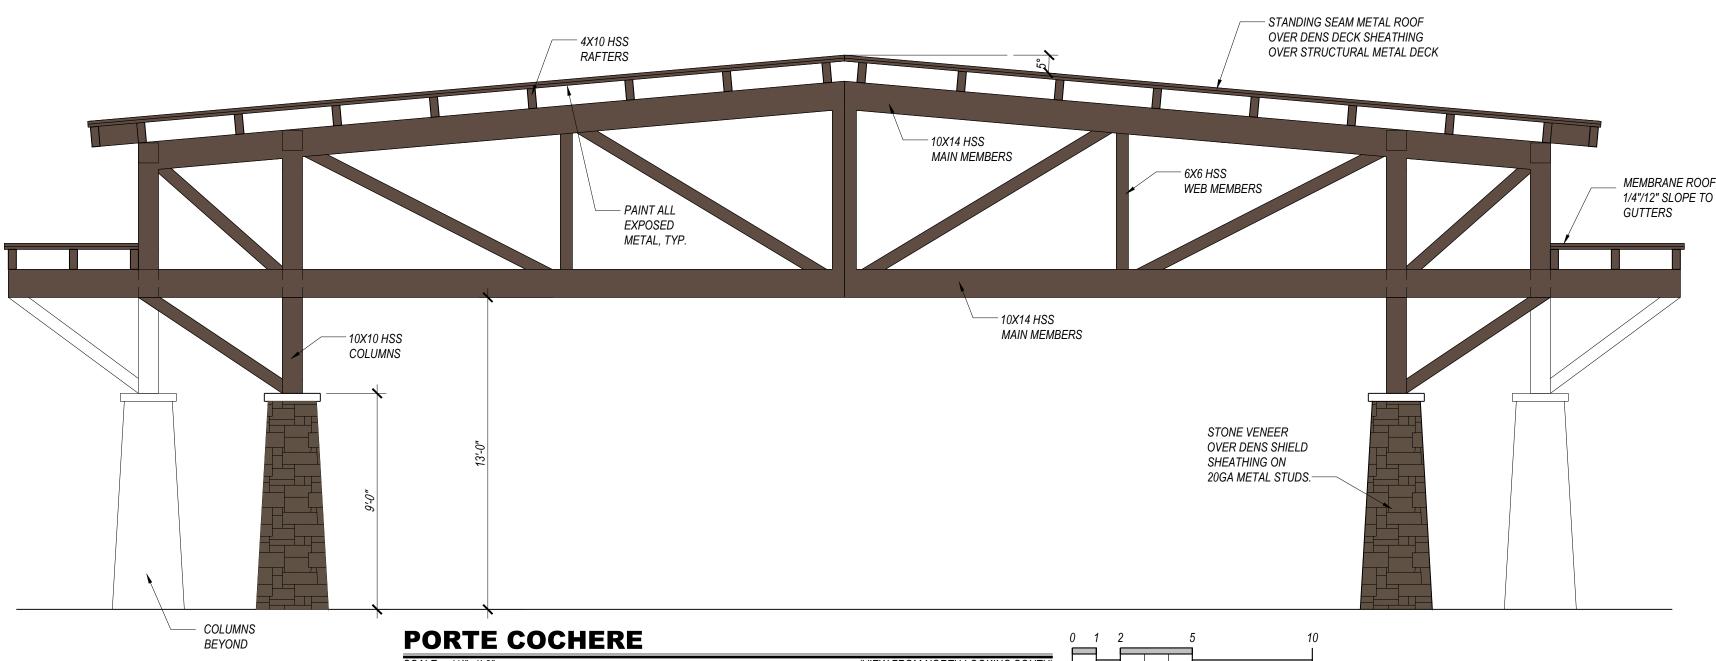

\*\*DRAWING ISSUE DATES:

\*\*8/18/23 Permit Set\*

REVISION DATES: 10/11/23 Storage Building Colors

OJECT MANAGER: EK PIRKL AWN BY: D

SHEET TITLE:
PORTE COCHERE
REFUSE & STORAGE
STRUCTURES

AS1.4

SHEET: 06 OF 140