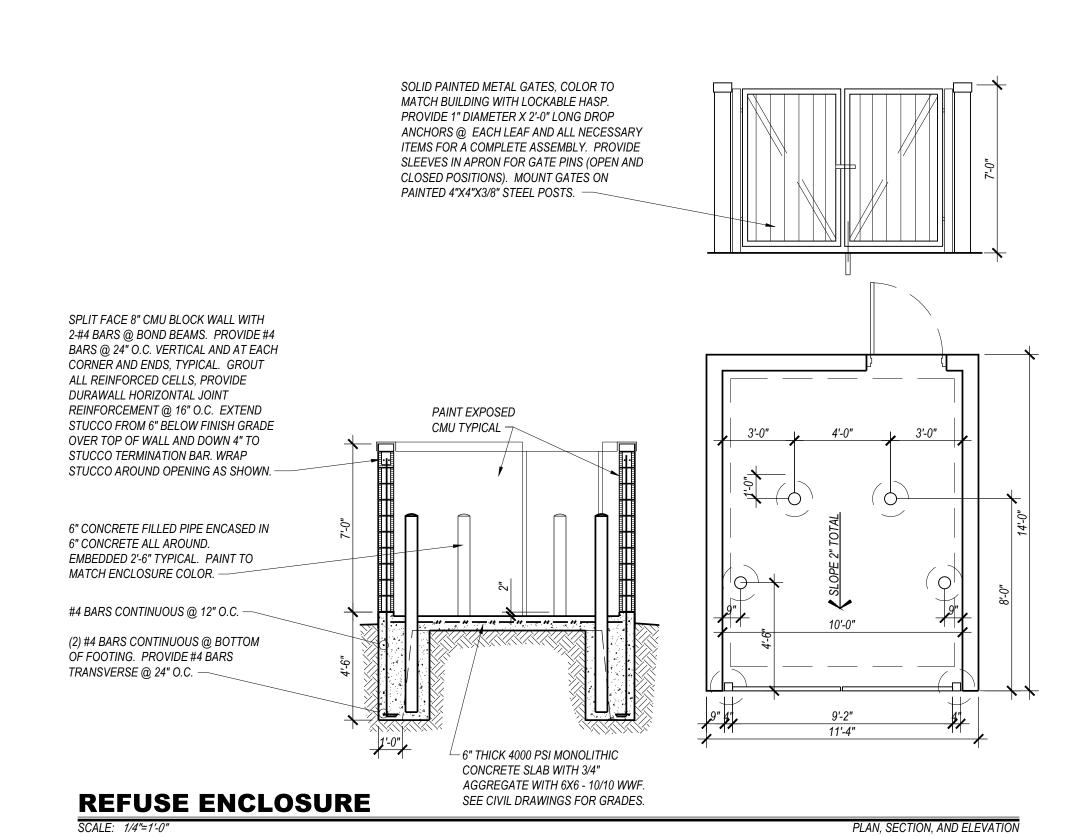

\*\*DRAWING ISSUE DATES:

\*\*8/18/23 Permit Set\*

REVISION DATES: 10/11/23 Storage Building Colors

OJECT MANAGER: EK PIRKL AWN BY: D

SHEET TITLE:
PORTE COCHERE
REFUSE & STORAGE
STRUCTURES

AS1.4

SHEET: 06 OF 140