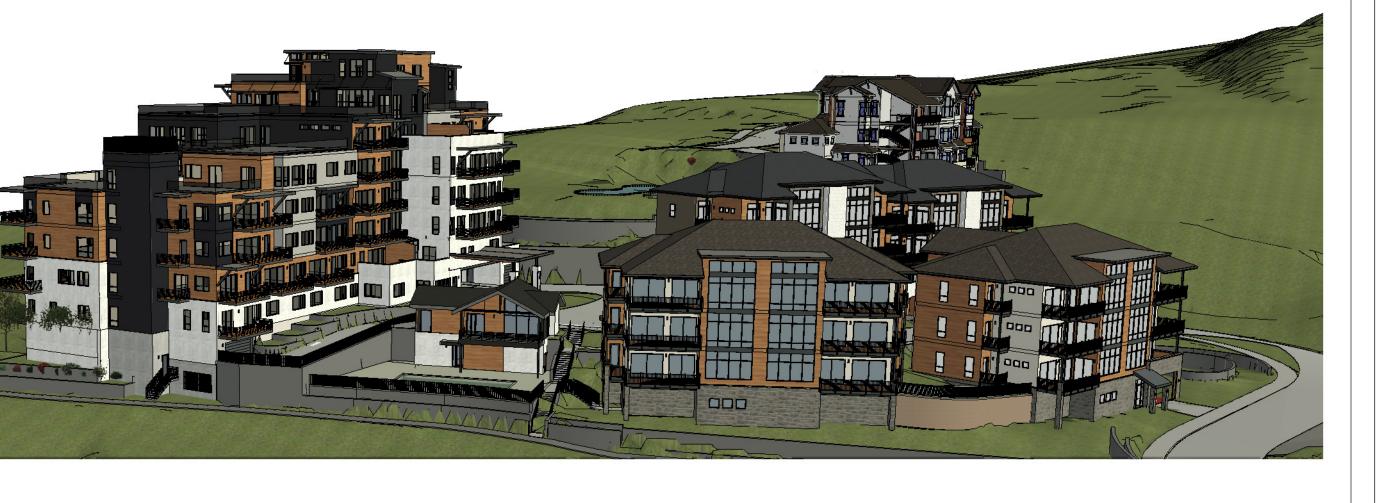

# THE ASTRID CONDOMINIUMS

## VICINITY MAP

— STEAMBOAT SKI RESORT

BEAR CLAW
 CONDOS 1

BEAR CLAW
 CONDOS 2
 EDGEMONT

- PROJECT SITE

- SKI TRAIL LANE

- SKI INN CONDOS

 $\bigcirc$ 