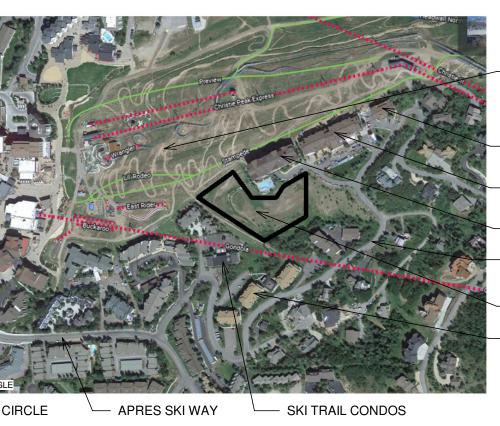

## VICINITY MAP

— STEAMBOAT SKI RESORT

BEAR CLAW
 CONDOS 1

BEAR CLAW
 CONDOS 2
 EDGEMONT

- PROJECT SITE

- SKI TRAIL LANE

- SKI INN CONDOS

 $\bigcirc$ 