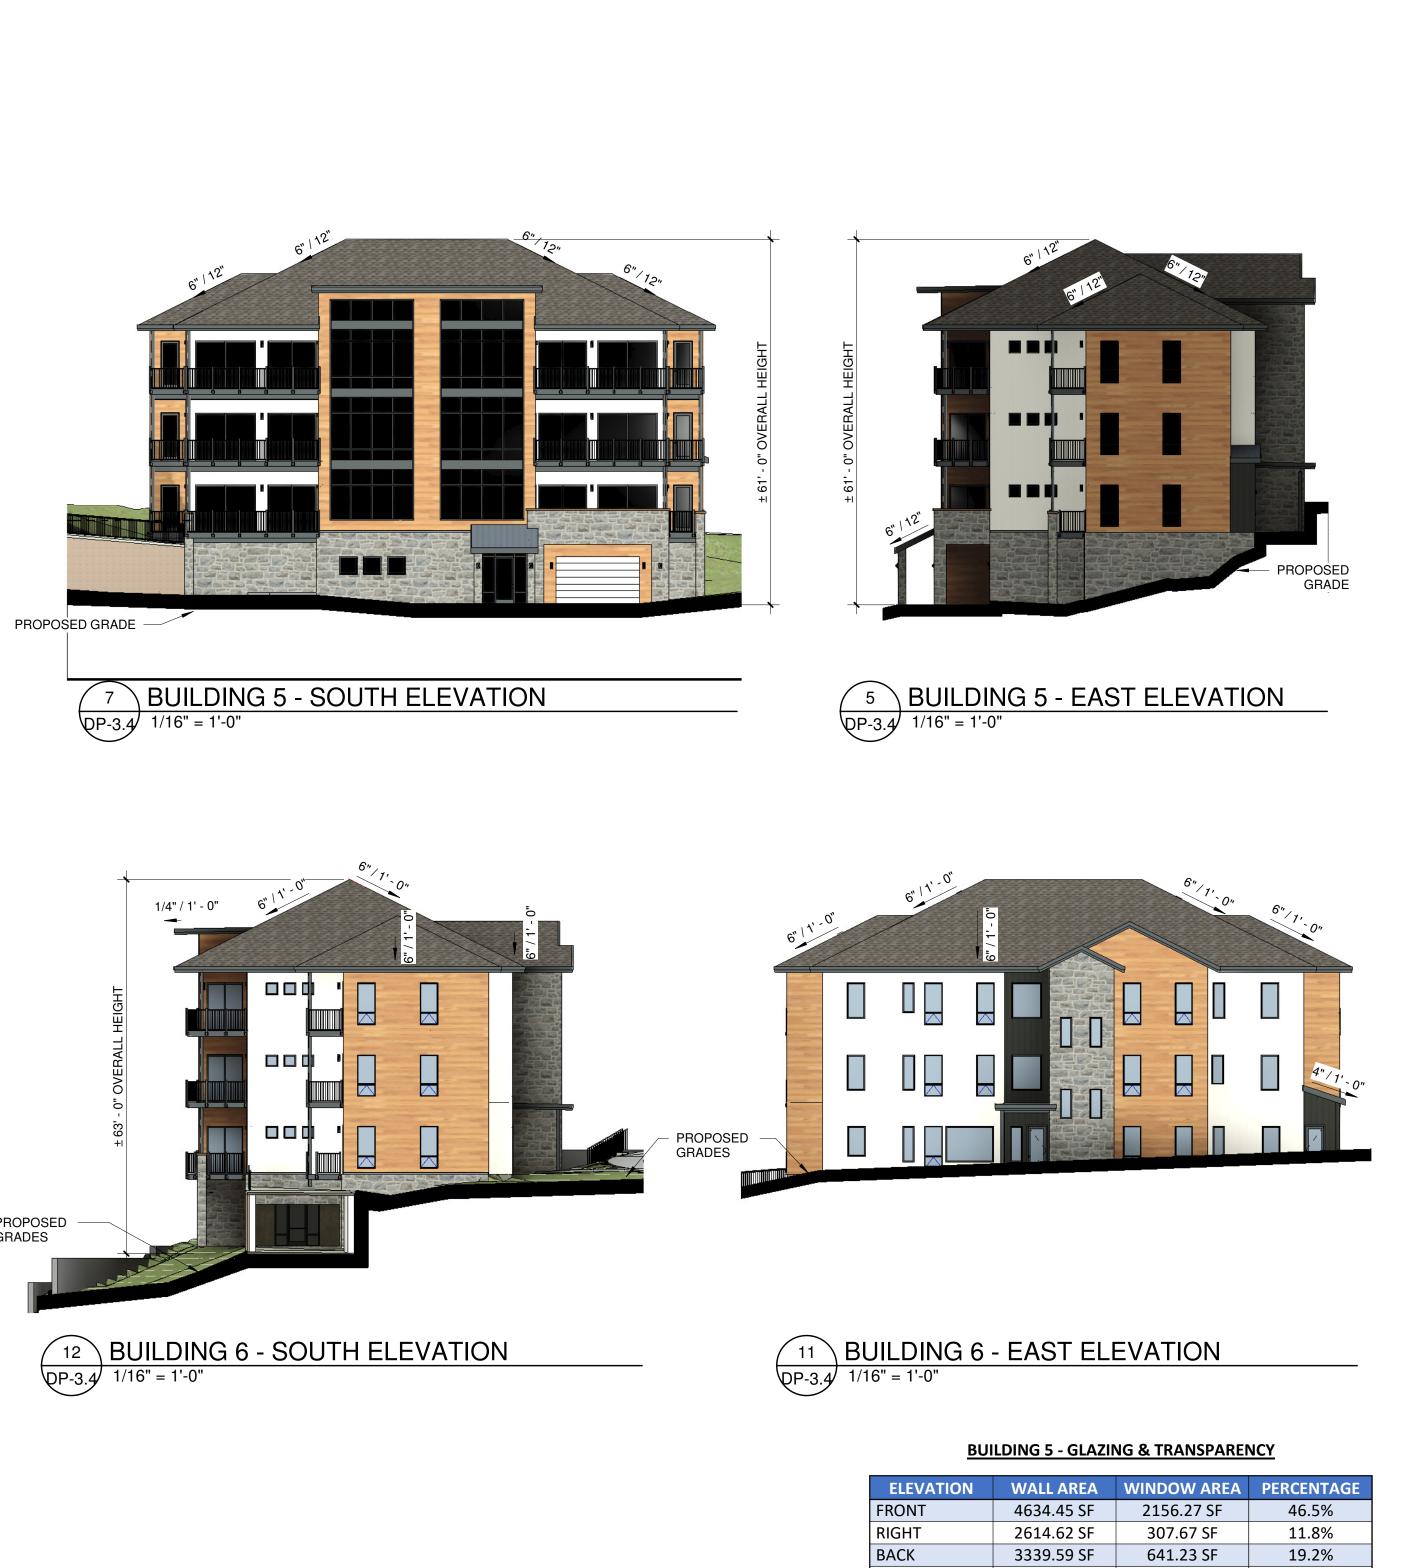

|

**BUILDING 2-3 - GLAZING & TRANSPARENCY** 

| ELEVATION | WALL AREA   | WINDOW AREA | PERCENTAGE |
|-----------|-------------|-------------|------------|
| FRONT     | 9148.68 SF  | 4355.66 SF  | 47.6%      |
| RIGHT     | 2670.63 SF  | 466.50 SF   | 17.5%      |
| ВАСК      | 4718.42 SF  | 942.44 SF   | 20.0%      |
| LEFT      | 3173.12 SF  | 347.20 SF   | 10.9%      |
| TOTAL     | 19710.85 SF | 6111.80 SF  | 31.0%      |

0' 8' 16' 32' SCALE: 1/16" - 1'-0"













### **BUILDING 6 - GLAZING & TRANSPARENCY**

12831.64 SF 3412.11 SF

306.94 SF

13.7%

26.6%

2242.98 SF

TOTAL

| ELEVATION | WALL AREA   | WINDOW AREA | PERCENTAGE |
|-----------|-------------|-------------|------------|
| FRONT     | 4668.26 SF  | 2085.68 SF  | 44.7%      |
| RIGHT     | 2278.71 SF  | 307.38 SF   | 13.5%      |
| ВАСК      | 3227.61 SF  | 615.19 SF   | 19.1%      |
| LEFT      | 2520.18 SF  | 382.38 SF   | 15.2%      |
| TOTAL     | 12694.76 SF | 3390.63 SF  | 26.7%      |

## POOL BUILDING - GLAZING & TRANSPARENCY

| ELEVATION | WALL AREA  | WINDOW AREA | PERCENTAGE |
|-----------|------------|-------------|------------|
| FRONT     | 375.14 SF  | 63.04 SF    | 16.8%      |
| RIGHT     | 462.86 SF  | 198.82 SF   | 43.0%      |
| ВАСК      | 320.20 SF  | 149.33 SF