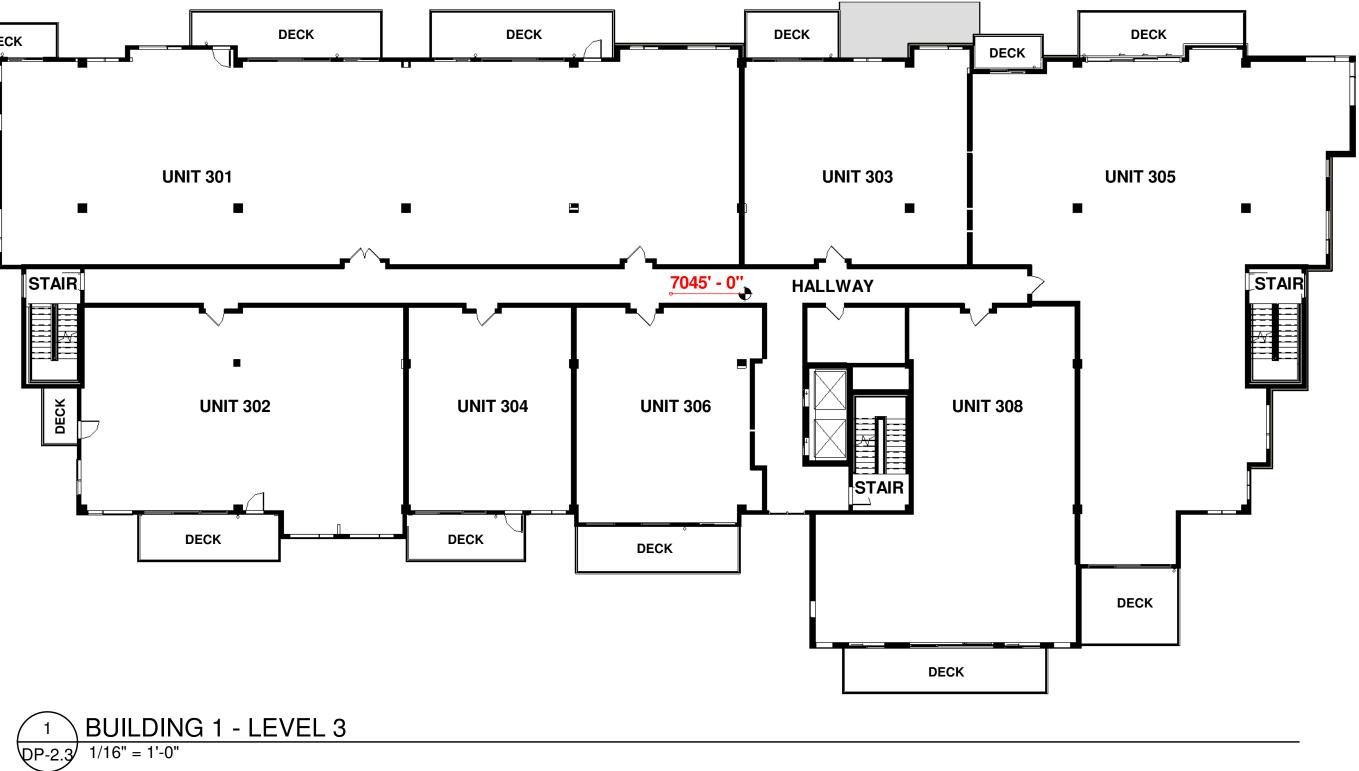

|                                                                                                                                                                                                                                                                                                                      | B(<br>(303)                                                                                                                                                                                                                                                                                                                                                                            |

0' 8' 16' 32'









| Any<br>per<br>the<br>impe<br>Any<br>t<br>art<br>sh<br>cons<br>co<br>Co<br>A<br>S<br>S<br>sha<br>anon<br>for | Release of the peration amo<br>rachitect. Dess<br>Mithough the a<br>formed their s<br>y cannot guar<br>rfect and ever<br>ambiguity or<br>hese plans sh<br>chitect. Failur<br>understanding<br>re to coopera<br>all relieve the<br>sequences. Consent of the a<br>relieve the<br>relieve the<br>sequences. I<br>disease<br>relieve the<br>and relieve the<br>sequences. Consent of the a<br>relieve the<br>and relieve the<br>sequences. Consent of the<br>relieve the<br>sequences. Consent of<br>relieve the<br>relieve the<br>sequences. Consent of<br>relieve the<br>relieve the<br>sequences. Consent of<br>relieve the<br>sequences. Consent of<br>relieve the<br>sequences. Consent of<br>relieve the<