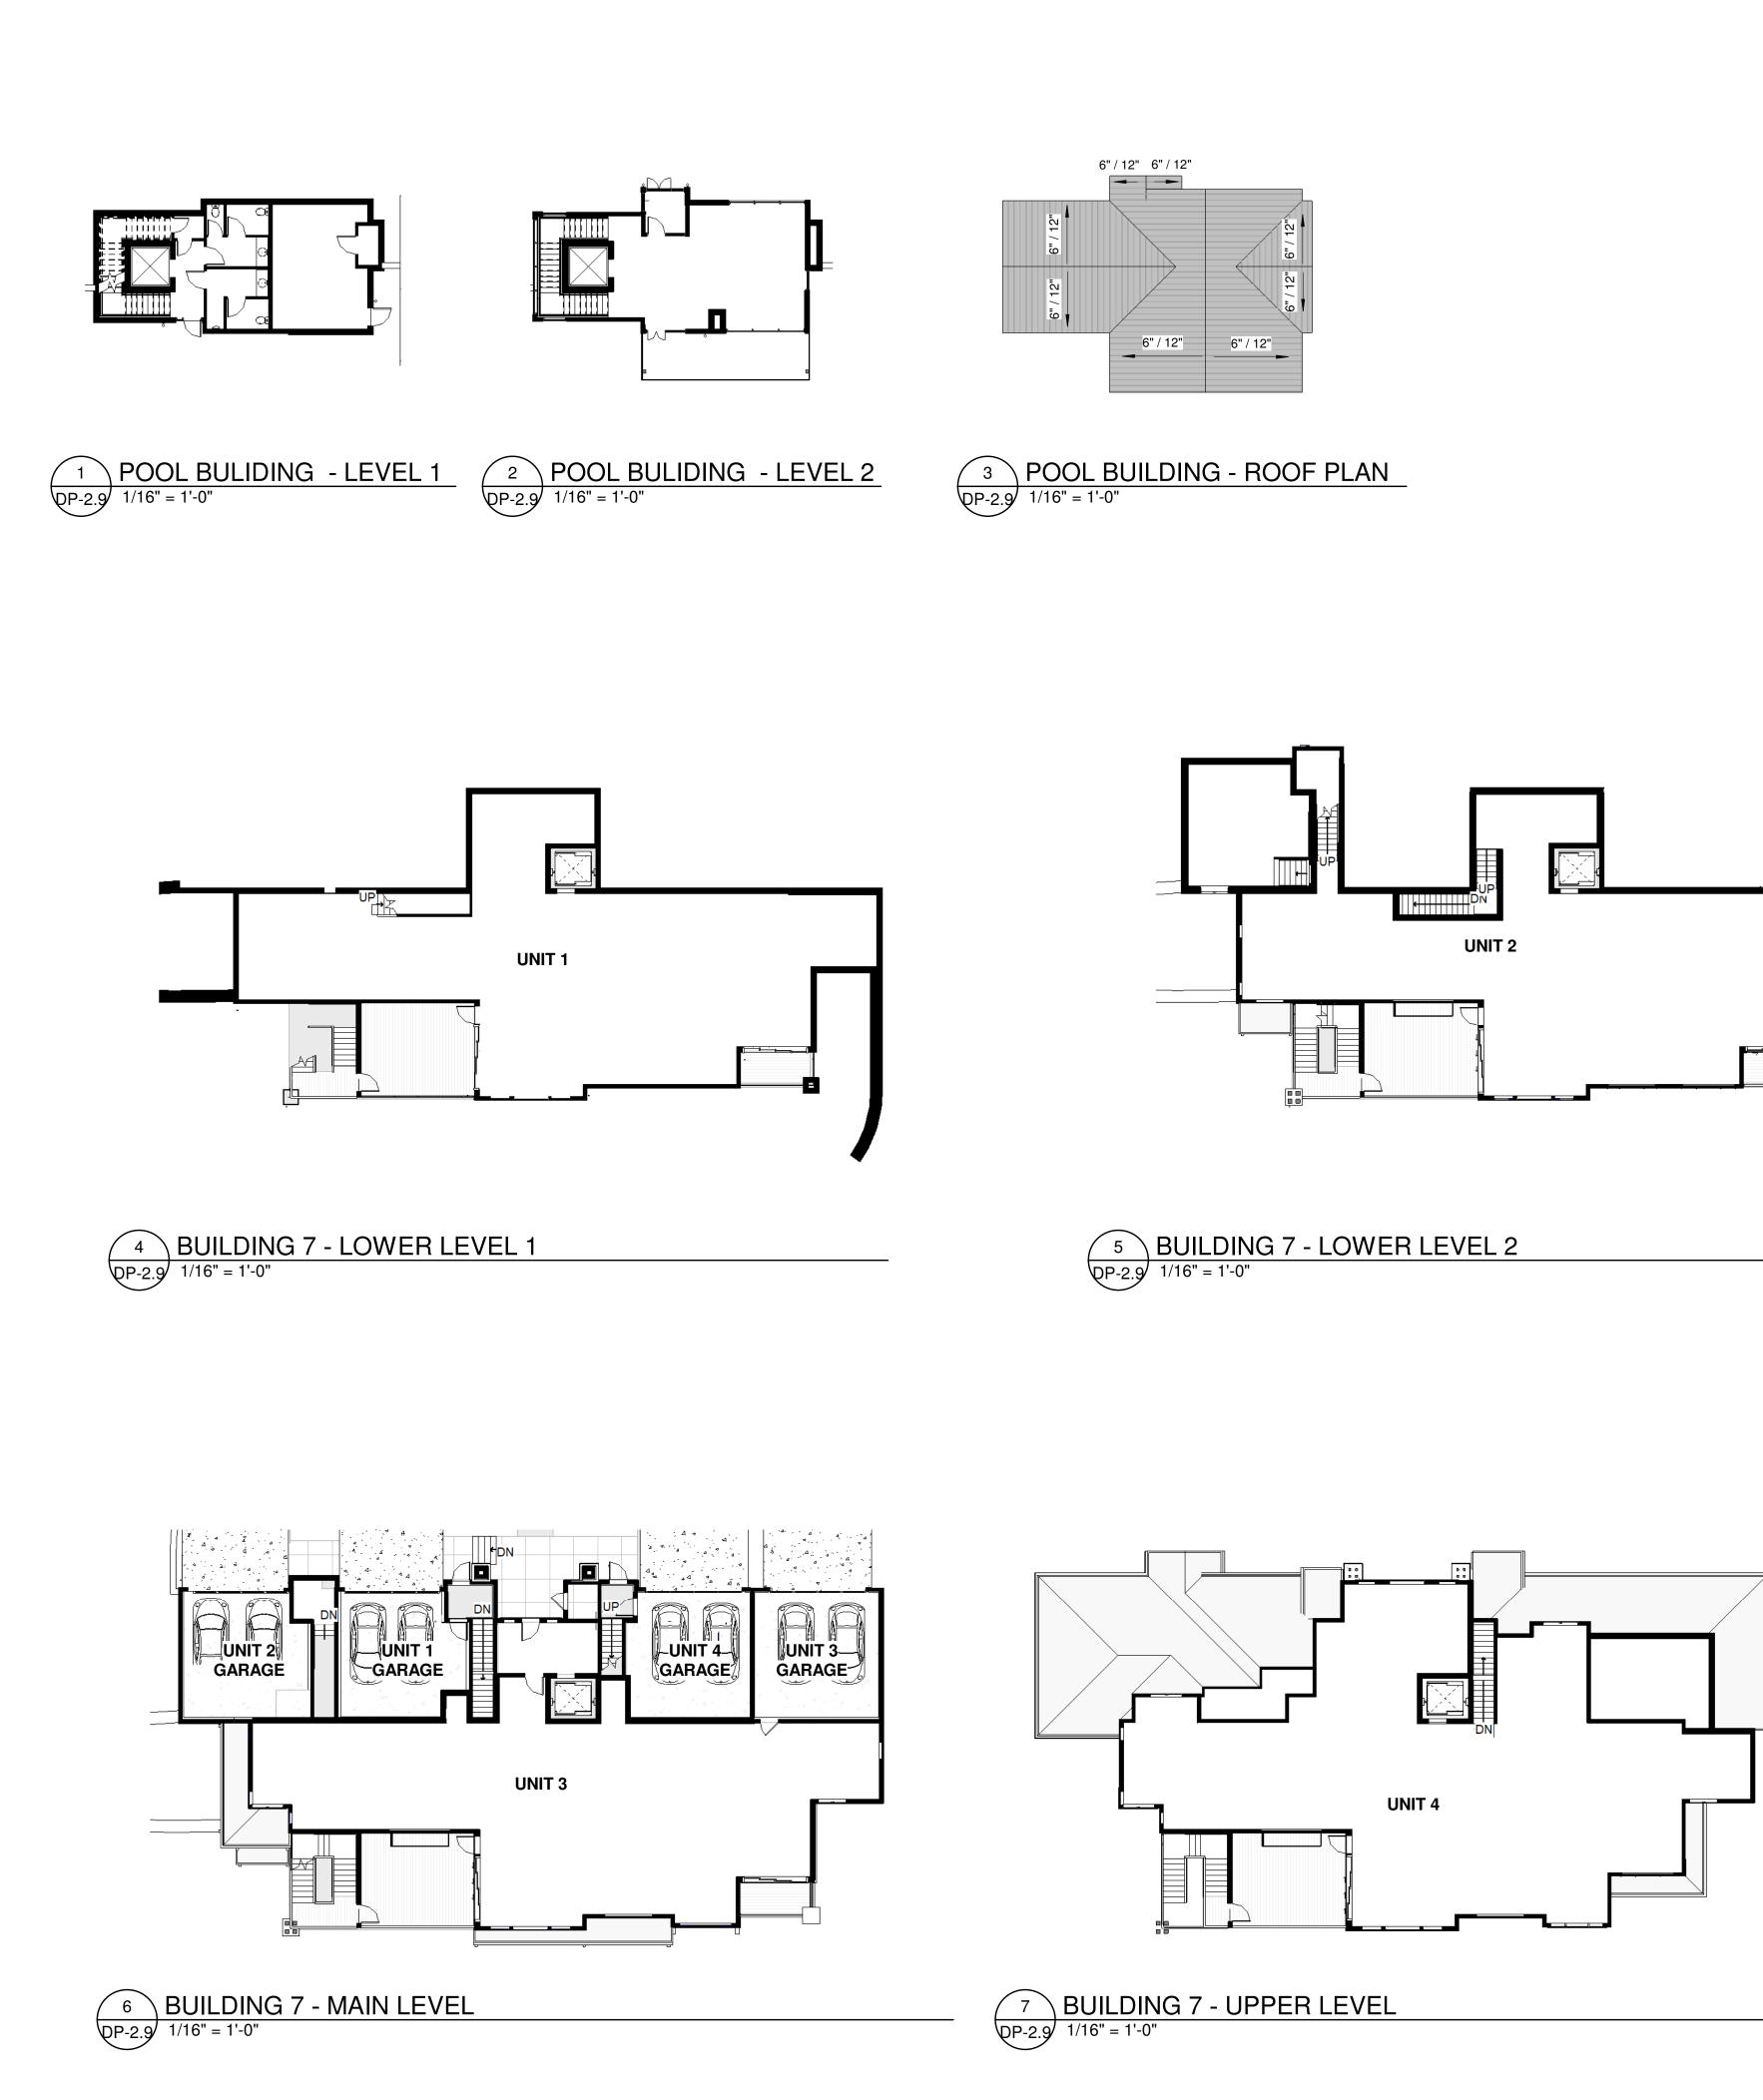

| /                                                                                         |                                |                        |
|-------------------------------------------------------------------------------------------|--------------------------------|------------------------|
|                                                                                           |                                |                        |
|                                                                                           |                                |                        |
|                                                                                           |                                |                        |
| Area Sched                                                                                |                                | 1                      |
| 9745 SF<br>24493 SF                                                                       | Number<br>OS-1<br>OS-2<br>OS-3 | Name<br>OS<br>OS<br>OS |
| LOT 1-A AREA:<br>OPEN SPACE RE<br>142,363 SF X 15%<br>OPEN SPACE PR<br>49,338 SF / 142,36 | QUIRED: 1<br>6 = 21,354.4      | 5%<br>5 SF             |
|                                                                                           |                                |                        |
|                                                                                           |                                |                        |
| ``\                                                                                       |                                |                        |
|                                                                                           | ``                             |                        |
|                                                                                           |                                |                        |
| )                                                                                         |                                |                        |