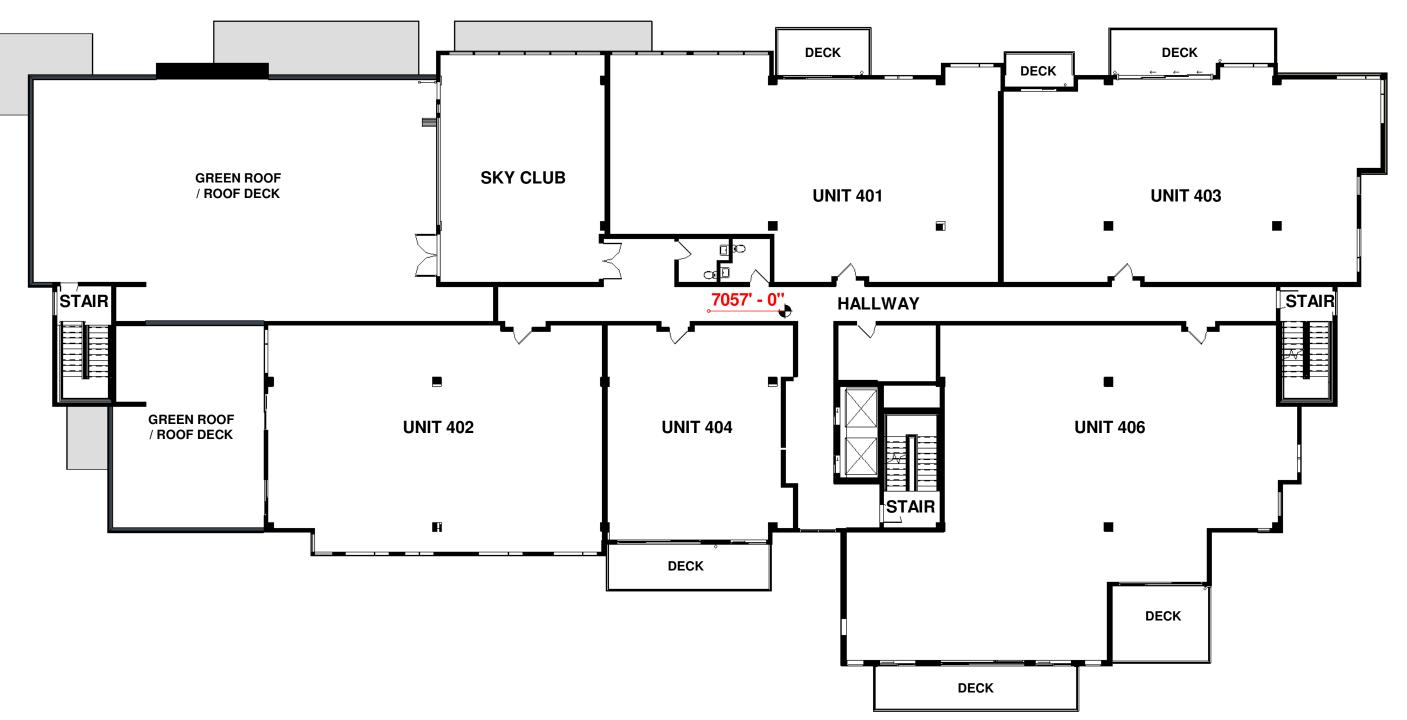

|                                                                                                                                                                                                                                                                                                                      | B(<br>(303)                                                                                                                                                                                                                                                                                                                                                                            |

0' 8' 16' 32'









| Any<br>per<br>the<br>impe<br>Any<br>t<br>art<br>sh<br>cons<br>co<br>Co<br>A<br>S<br>S<br>sha<br>anon<br>for | Release of the peration amo<br>rachitect. Dess<br>Mithough the a<br>formed their s<br>y cannot guar<br>rfect and ever<br>ambiguity or<br>hese plans sh<br>chitect. Failur<br>understanding<br>re to coopera<br>all relieve the<br>sequences. Consent of the a<br>relieve the<br>relieve the<br>sequences. I<br>disease<br>relieve the<br>and relieve the<br>sequences. Consent of the a<br>relieve the<br>and relieve the<br>sequences. Consent of the<br>relieve the<br>sequences. Consent of<br>relieve the<br>relieve the<br>sequences. Consent of<br>relieve the<br>relieve the<br>sequences. Consent of<br>relieve the<br>sequences. Consent of<br>relieve the<br>sequences. Consent of<br>relieve th