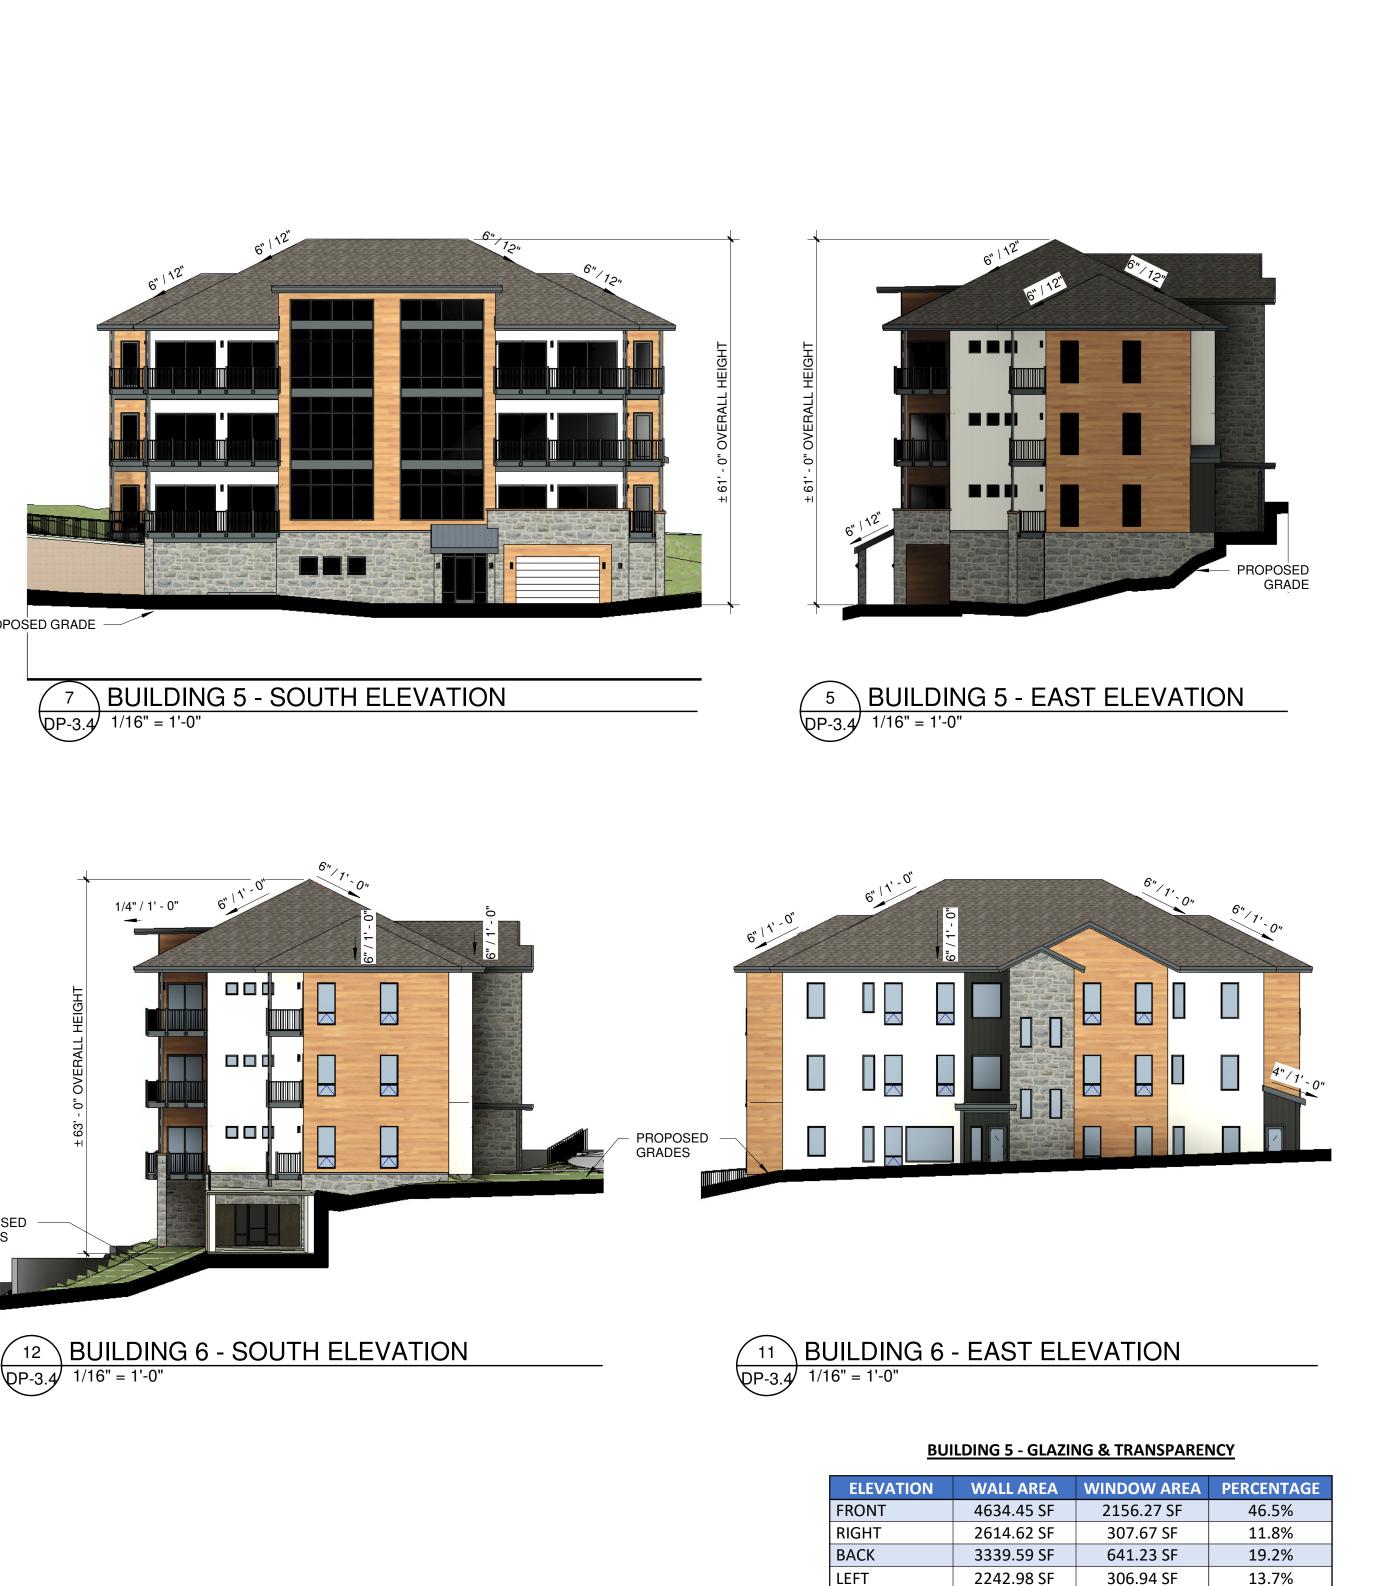

|

**BUILDING 2-3 - GLAZING & TRANSPARENCY** 

| ELEVATION | WALL AREA   | WINDOW AREA | PERCENTAGE |
|-----------|-------------|-------------|------------|
| FRONT     | 9148.68 SF  | 4355.66 SF  | 47.6%      |
| RIGHT     | 2670.63 SF  | 466.50 SF   | 17.5%      |
| ВАСК      | 4718.42 SF  | 942.44 SF   | 20.0%      |
| LEFT      | 3173.12 SF  | 347.20 SF   | 10.9%      |
| TOTAL     | 19710.85 SF | 6111.80 SF  | 31.0%      |

0' 8' 16' 32' SCALE: 1/16" - 1'-0"













### **BUILDING 6 - GLAZING & TRANSPARENCY**

12831.64 SF 3412.11 SF

306.94 SF

13.7%

26.6%

2242.98 SF

TOTAL

| ELEVATION | WALL AREA   | WINDOW AREA | PERCENTAGE |
|-----------|-------------|-------------|------------|
| FRONT     | 4668.26 SF  | 2085.68 SF  | 44.7%      |
| RIGHT     | 2278.71 SF  | 307.38 SF   | 13.5%      |
| ВАСК      | 3227.61 SF  | 615.19 SF   | 19.1%      |
| LEFT      | 2520.18 SF  | 382.38 SF   | 15.2%      |
| TOTAL     | 12694.76 SF | 3390.63 SF  | 26.7%      |

## POOL BUILDING - GLAZING & TRANSPARENCY

| ELEVATION | WALL AREA  | WINDOW AREA | PERCENTAGE |
|-----------|------------|-------------|------------|
| FRONT     | 375.14 SF  | 63.04 SF    | 16.8%      |
| RIGHT     | 462.86 SF  | 198.82 SF   | 43.0%      |
| ВАСК      | 320.20 SF  | 149.3