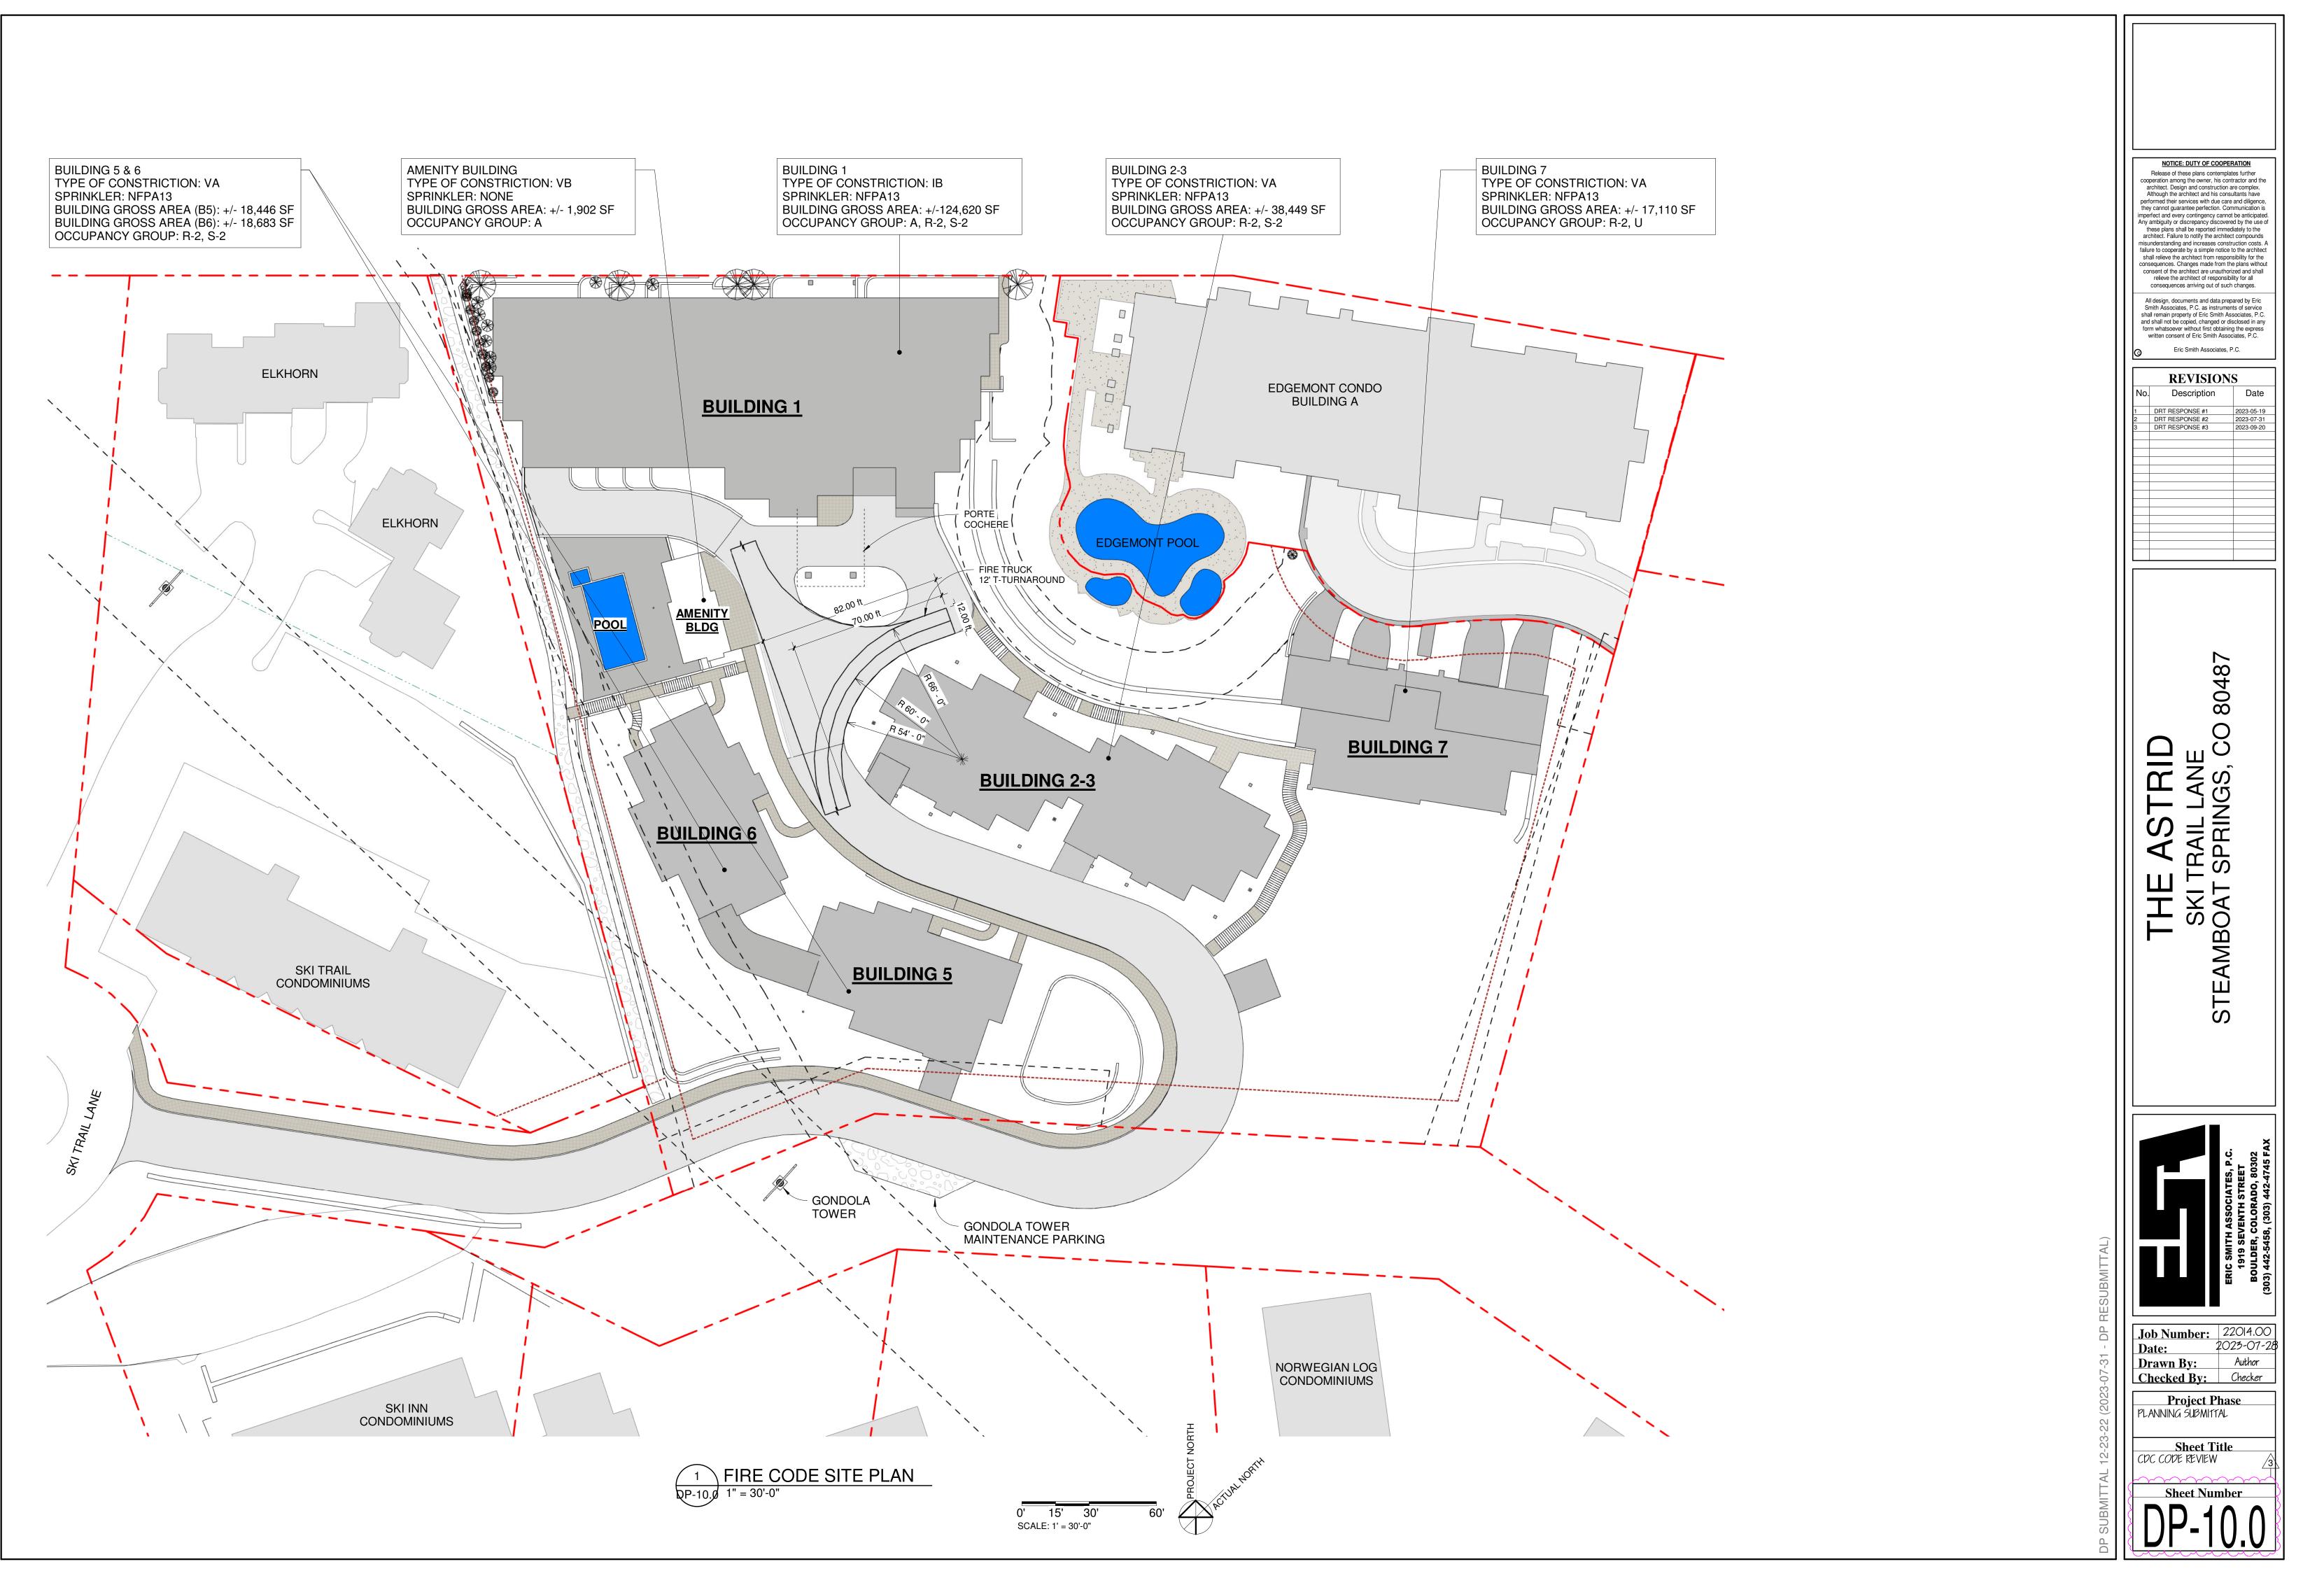

|  |

## **BUILDING 7 - GLAZING & TRANSPARENCY**

| ELEVATION | WALL AREA   | WINDOW AREA | PERCENTAGE |
|-----------|-------------|-------------|------------|
| FRONT     | 5442.28 SF  | 1567.40 SF  | 28.8%      |
| RIGHT     | 1642.99 SF  | 124.25 SF   | 7.6%       |
| ВАСК      | 2466.49 SF  | 357.93 SF   | 14.5%      |
| LEFT      | 2056.37 SF  | 602.97 SF   | 29.3%      |
| TOTAL     | 11608.13 SF | 2652.55 SF  | 22.9%      |

0' 8' 16' 32' SCALE: 1/16" - 1'-0"