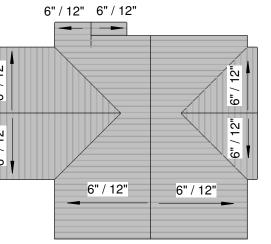

|











0' 8' 16'

32'







# 1 BUILDING 1 - NORTH ELEVATION DP-3.1 1/16" = 1'-0"







2 BUILDING 1 - WEST ELEVATION DP-3.1 1/16" = 1'-0"

| ELEVATION     | WALL AREA   | WINDOW AREA | PERCENTAGE |
|---------------|-------------|-------------|------------|
| FRONT (SOUTH) | 17047.49 SF | 4841.37 SF  | 28.4%      |
| RIGHT (EAST)  | 6802.53 SF  | 1121.38 SF  | 16.5%      |
| BACK (NORTH)  | 15485.91 SF | 5307.46 SF  | 34.3%      |
| LEFT (WEST)   | 9025.49 SF  | 1739.43 SF  | 19.3%      |
| TOTAL         | 48361.42 SF | 13009.64 SF | 26.9%      |

| 0 | ' 8 | 8' 1  | 6'   |   | 32'   |
|---|-----|-------|------|---|-------|
| S | CAL | .E: 1 | /16" | - | 1'-0" |

|