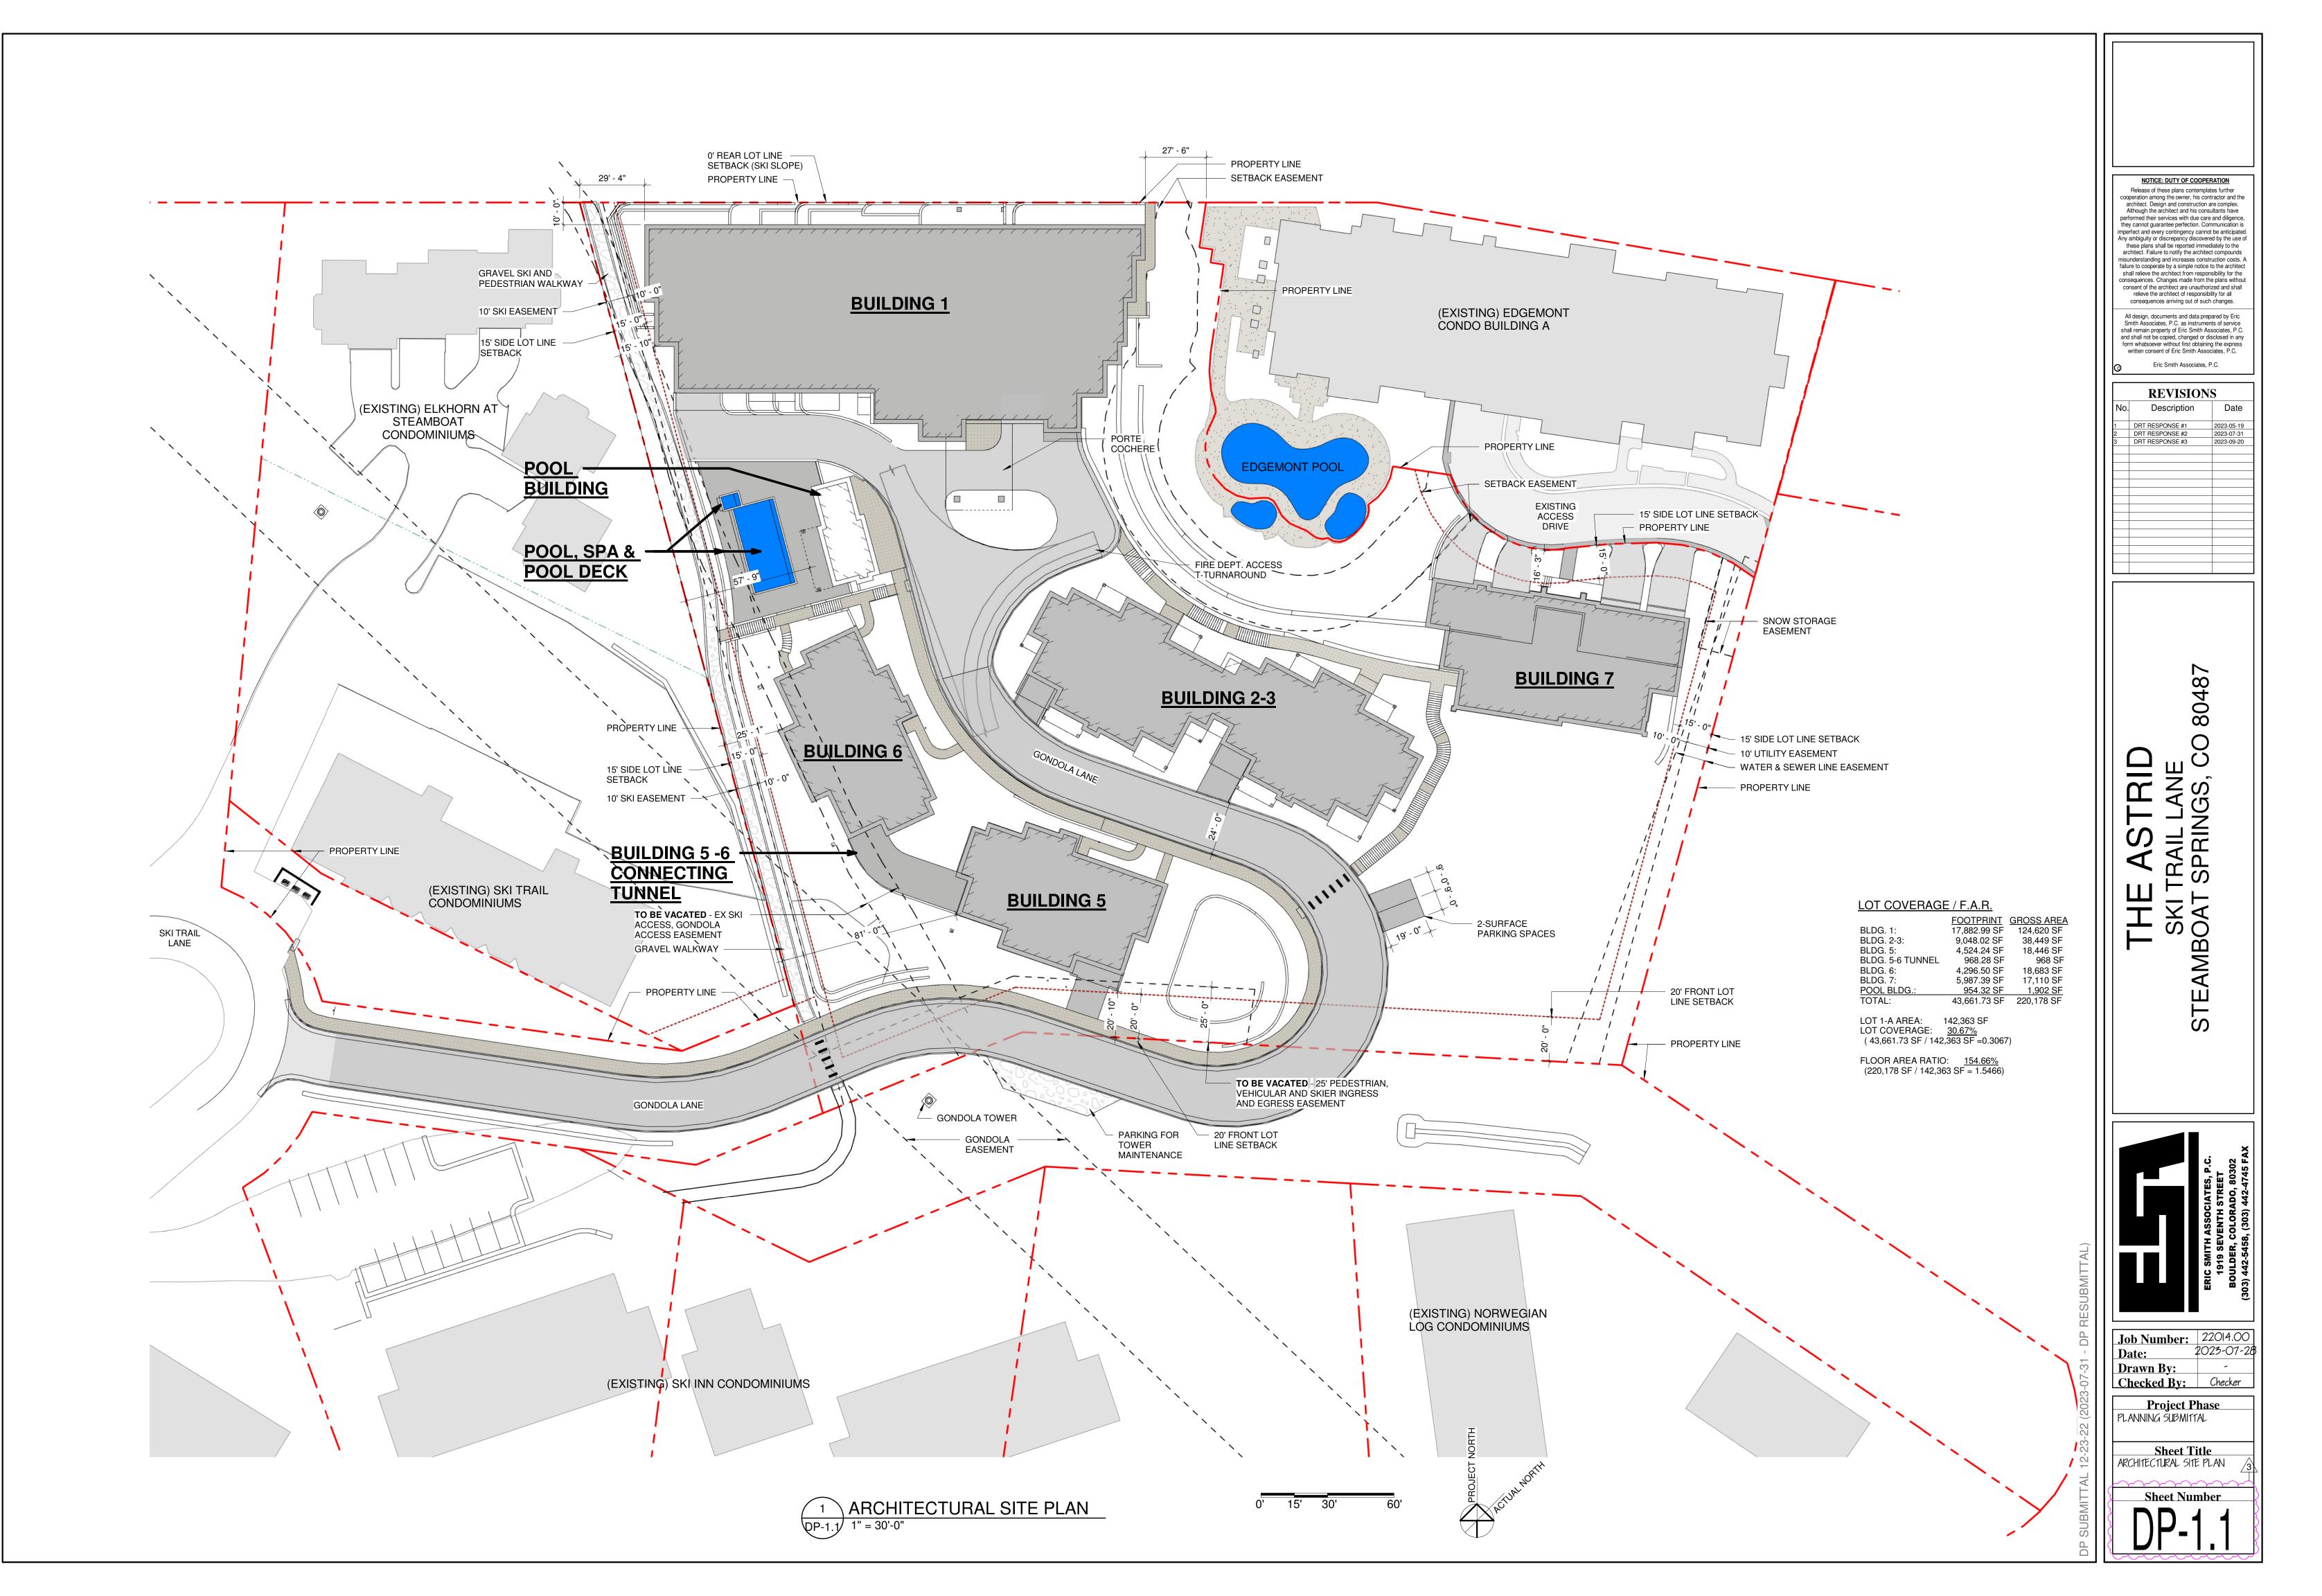

| /                                                                                         |                                |                        |
|-------------------------------------------------------------------------------------------|--------------------------------|------------------------|
|                                                                                           |                                |                        |
|                                                                                           |                                |                        |
|                                                                                           |                                |                        |
| Area Sched                                                                                |                                | 1                      |
| 9745 SF<br>24493 SF                                                                       | Number<br>OS-1<br>OS-2<br>OS-3 | Name<br>OS<br>OS<br>OS |
| LOT 1-A AREA:<br>OPEN SPACE RE<br>142,363 SF X 15%<br>OPEN SPACE PR<br>49,338 SF / 142,36 | QUIRED: 1<br>6 = 21,354.4      | 5%<br>5 SF             |
|                                                                                           |                                |                        |
|                                                                                           |                                |                        |
| ``\                                                                                       |                                |                        |
|                                                                                           | ``                             |                        |
|                                                                                           |                                |                        |
| )                                                                                         |                                |                        |