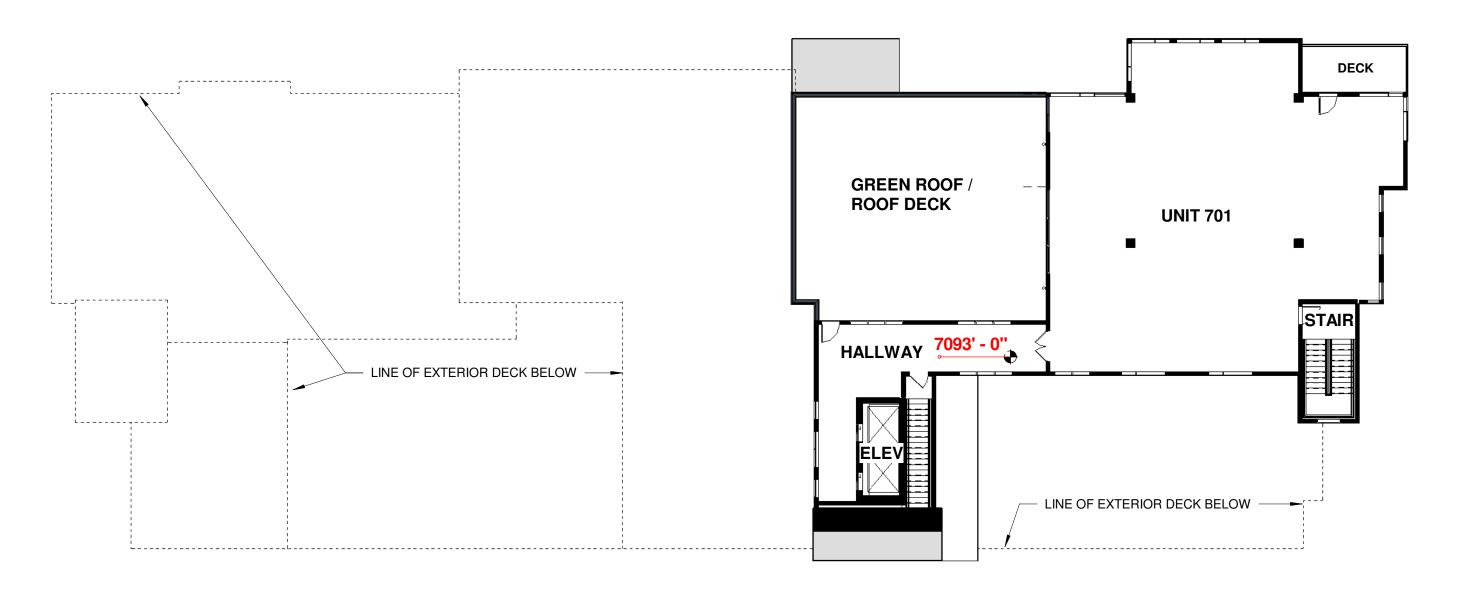

| /                                                                                         |                                |                        |
|-------------------------------------------------------------------------------------------|--------------------------------|------------------------|
|                                                                                           |                                |                        |
|                                                                                           |                                |                        |
|                                                                                           |                                |                        |
| Area Sched                                                                                |                                | 1                      |
| 9745 SF<br>24493 SF                                                                       | Number<br>OS-1<br>OS-2<br>OS-3 | Name<br>OS<br>OS<br>OS |
| LOT 1-A AREA:<br>OPEN SPACE RE<br>142,363 SF X 15%<br>OPEN SPACE PR<br>49,338 SF / 142,36 | QUIRED: 1<br>6 = 21,354.4      | 5%<br>5 SF             |
|                                                                                           |                                |                        |
|                                                                                           |                                |                        |
| ``\                                                                                       |                                |                        |
|                                                                                           | ``                             |                        |
|                                                                                           |                                |                        |
| )                                                                                         |                                |                        |