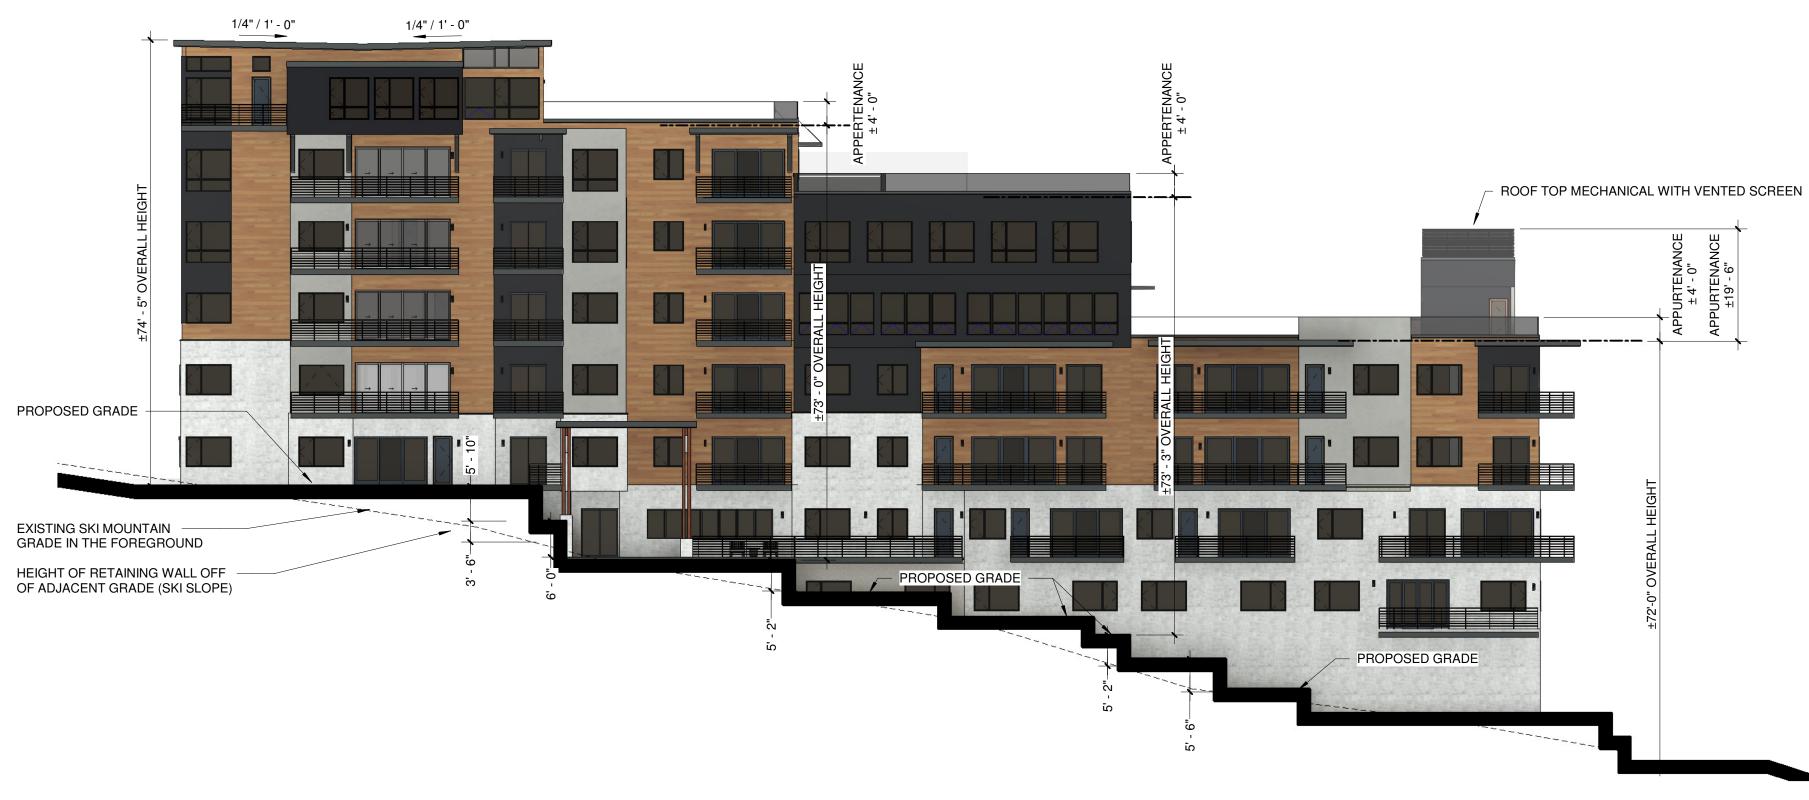

|











0' 8' 16'

32'







# 1 BUILDING 1 - NORTH ELEVATION DP-3.1 1/16" = 1'-0"







2 BUILDING 1 - WEST ELEVATION DP-3.1 1/16" = 1'-0"

| ELEVATION     | WALL AREA   | WINDOW AREA | PERCENTAGE |
|---------------|-------------|-------------|------------|
| FRONT (SOUTH) | 17047.49 SF | 4841.37 SF  | 28.4%      |
| RIGHT (EAST)  | 6802.53 SF  | 1121.38 SF  | 16.5%      |
| BACK (NORTH)  | 15485.91 SF | 5307.46 SF  | 34.3%      |
| LEFT (WEST)   | 9025.49 SF  | 1739.43 SF  | 19.3%      |
| TOTAL         | 48361.42 SF | 13009.64 SF | 26.9%      |

| 0 | ' 8 | 8' 1  | 6'   |   | 32'   |
|---|-----|-------|------|---|-------|
| S | CAL | .E: 1 | /16" | - | 1'-0" |

|                                                                                                                                    | Release of to<br>o