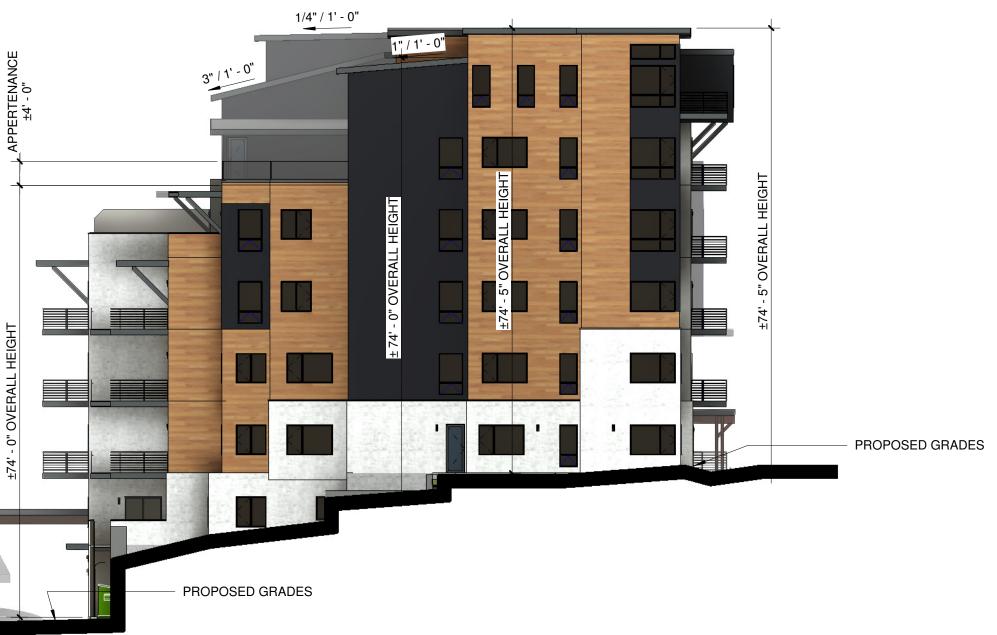

| /                                                                                         |                                |                        |
|-------------------------------------------------------------------------------------------|--------------------------------|------------------------|
|                                                                                           |                                |                        |
|                                                                                           |                                |                        |
|                                                                                           |                                |                        |
| Area Sched                                                                                |                                | 1                      |
| 9745 SF<br>24493 SF                                                                       | Number<br>OS-1<br>OS-2<br>OS-3 | Name<br>OS<br>OS<br>OS |
| LOT 1-A AREA:<br>OPEN SPACE RE<br>142,363 SF X 15%<br>OPEN SPACE PR<br>49,338 SF / 142,36 | QUIRED: 1<br>6 = 21,354.4      | 5%<br>5 SF             |
|                                                                                           |                                |                        |
|                                                                                           |                                |                        |
| ``\                                                                                       |                                |                        |
|                                                                                           | ``                             |                        |
|                                                                                           |                                |                        |
| )                                                                                         |                                |                        |