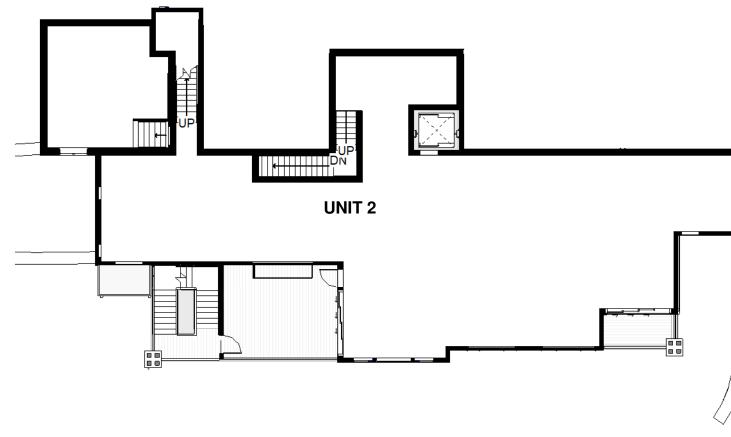

|











0' 8' 16'

32'







# 1 BUILDING 1 - NORTH ELEVATION DP-3.1 1/16" = 1'-0"







2 BUILDING 1 - WEST ELEVATION DP-3.1 1/16" = 1'-0"

| ELEVATION     | WALL AREA   | WINDOW AREA | PERCENTAGE |
|---------------|-------------|-------------|------------|
| FRONT (SOUTH) | 17047.49 SF | 4841.37 SF  | 28.4%      |
| RIGHT (EAST)  | 6802.53 SF  | 1121.38 SF  | 16.5%      |
| BACK (NORTH)  | 15485.91 SF | 5307.46 SF  | 34.3%      |
| LEFT (WEST)   | 9025.49 SF  | 1739.43 SF  | 19.3%      |
| TOTAL         | 48361.42 SF | 13009.64 SF | 26.9%      |

| 0 | ' 8 | 8' 1  | 6'   |   | 32'   |
|---|-----|-------|------|---|-------|
| S | CAL | .E: 1 | /16" | - | 1'-0" |

|