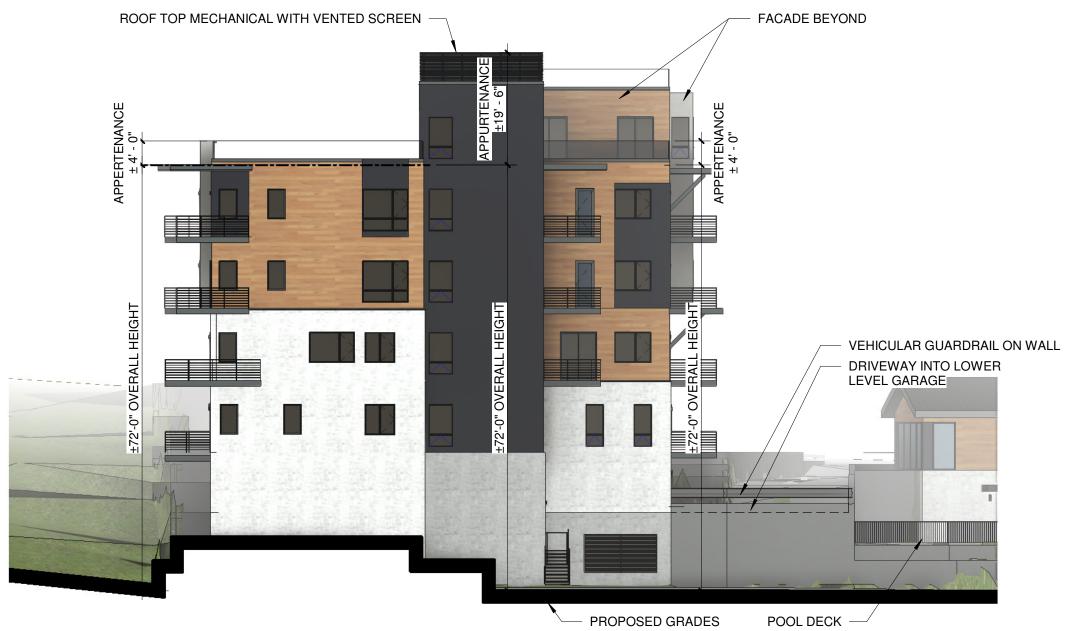

|











0' 8' 16'

32'







# 1 BUILDING 1 - NORTH ELEVATION DP-3.1 1/16" = 1'-0"







2 BUILDING 1 - WEST ELEVATION DP-3.1 1/16" = 1'-0"

| ELEVATION     | WALL AREA   | WINDOW AREA | PERCENTAGE |
|---------------|-------------|-------------|------------|
| FRONT (SOUTH) | 17047.49 SF | 4841.37 SF  | 28.4%      |
| RIGHT (EAST)  | 6802.53 SF  | 1121.38 SF  | 16.5%      |
| BACK (NORTH)  | 15485.91 SF | 5307.46 SF  | 34.3%      |
| LEFT (WEST)   | 9025.49 SF  | 1739.43 SF  | 19.3%      |
| TOTAL         | 48361.42 SF | 13009.64 SF | 26.9%      |

| 0 | ' 8 | 8' 1  | 6'   |   | 32'   |
|---|-----|-------|------|---|-------|
| S | CAL | .E: 1 | /16" | - | 1'-0" |

|                                                                                                                                    | Release of to<br>operation amore<br>architect. Des<br>Although the