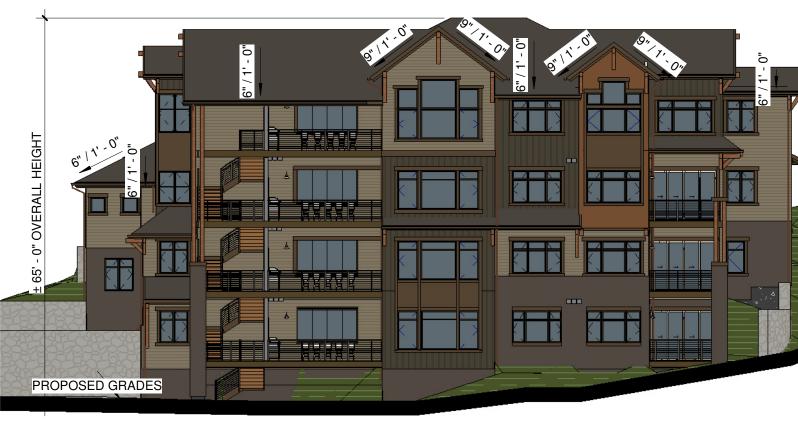

N | WALL AREA   | WINDOW AREA | PERCENTAGE |
|-----------|-------------|-------------|------------|
| FRONT     | 4668.26 SF  | 2085.68 SF  | 44.7%      |
| RIGHT     | 2278.71 SF  | 307.38 SF   | 13.5%      |
| ВАСК      | 3227.61 SF  | 615.19 SF   | 19.1%      |
| LEFT      | 2520.18 SF  | 382.38 SF   | 15.2%      |
| TOTAL     | 12694.76 SF | 3390.63 SF  | 26.7%      |

## POOL BUILDING - GLAZING & TRANSPARENCY

| ELEVATION | WALL AREA  | WINDOW AREA | PERCENTAGE |
|-----------|------------|-------------|------------|
| FRONT     | 375.14 SF  | 63.04 SF    | 16.8%      |
| RIGHT     | 462.86 SF  | 198.82 SF   | 43.0%      |
| ВАСК      | 320.20 SF  | 149.33 SF   | 46.6%      |
| LEFT      | 1062.53 SF | 293.41 SF   | 27.6%      |
| TOTAL     | 2220.73 SF | 704.60 SF   | 31.7%      |





4 BUILDING 7 - SOUTH ELEVATION DP-3.5 1/16" = 1'-0"







PROPOSED GRADES

- PROPOSED GRADES

PROPOSED GRADES — 1 BUILDING 7 - EAST ELEVATION DP-3.5 1/16" = 1'-0"



3 BUILDING 7 - WEST ELEVATION DP-3.5 1/16" = 1'-0"





| RESUBMITTAL) | THE ASTRID<br>SKI TRAIL LANE<br>STEAMBOAT SPRINGS, CO 80487 | REVISIONS           No.         Description           1         DRT RESPONSE #1         202 | NOTICE: DUTY OF COOPERATION<br>Release of these plans contemplates fur<br>cooperation among the owner, his contractor<br>architect. Design and construction are coo<br>Although the architect and his consultants<br>performed their services with due care and of<br>they cannot guarantee perfection. Communi<br>imperfect and every contingency cannot be at<br>Any ambiguity or discrepancy discovered by<br>t