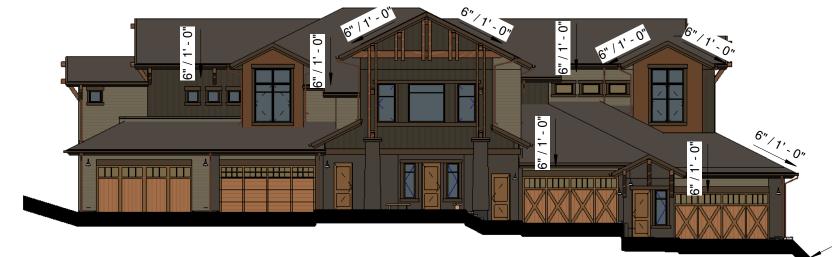

--|-------------|-------------|------------|
| FRONT     | 4668.26 SF  | 2085.68 SF  | 44.7%      |
| RIGHT     | 2278.71 SF  | 307.38 SF   | 13.5%      |
| ВАСК      | 3227.61 SF  | 615.19 SF   | 19.1%      |
| LEFT      | 2520.18 SF  | 382.38 SF   | 15.2%      |
| TOTAL     | 12694.76 SF | 3390.63 SF  | 26.7%      |

## POOL BUILDING - GLAZING & TRANSPARENCY

| ELEVATION | WALL AREA  | WINDOW AREA | PERCENTAGE |
|-----------|------------|-------------|------------|
| FRONT     | 375.14 SF  | 63.04 SF    | 16.8%      |
| RIGHT     | 462.86 SF  | 198.82 SF   | 43.0%      |
| ВАСК      | 320.20 SF  | 149.33 SF   | 46.6%      |
| LEFT      | 1062.53 SF | 293.41 SF   | 27.6%      |
| TOTAL     | 2220.73 SF | 704.60 SF   | 31.7%      |





4 BUILDING 7 - SOUTH ELEVATION DP-3.5 1/16" = 1'-0"







PROPOSED GRADES

- PROPOSED GRADES

PROPOSED GRADES — 1 BUILDING 7 - EAST ELEVATION DP-3.5 1/16" = 1'-0"



3 BUILDING 7 - WEST ELEVATION DP-3.5 1/16" = 1'-0"





| RESUBMITTAL) | THE ASTRID<br>SKI TRAIL LANE<br>STEAMBOAT SPRINGS, CO 80487 | REVISIONS           No.         Description           1         DRT RESPONSE #1         202 | NOTICE: DUTY OF COOPERATION<br>Release of these plans contemplates fur<br>cooperation among the owner, his contractor<br>architect. Design and construction are coo<br>Although the architect and his consultants<br>performed their services with due care and of<br>they cannot guarantee perfection. Communi<br>imperfect and every contingency cannot be at<br>Any ambiguity or discrepancy discovered by<br>these plans shall be reported immediately<br>architect.