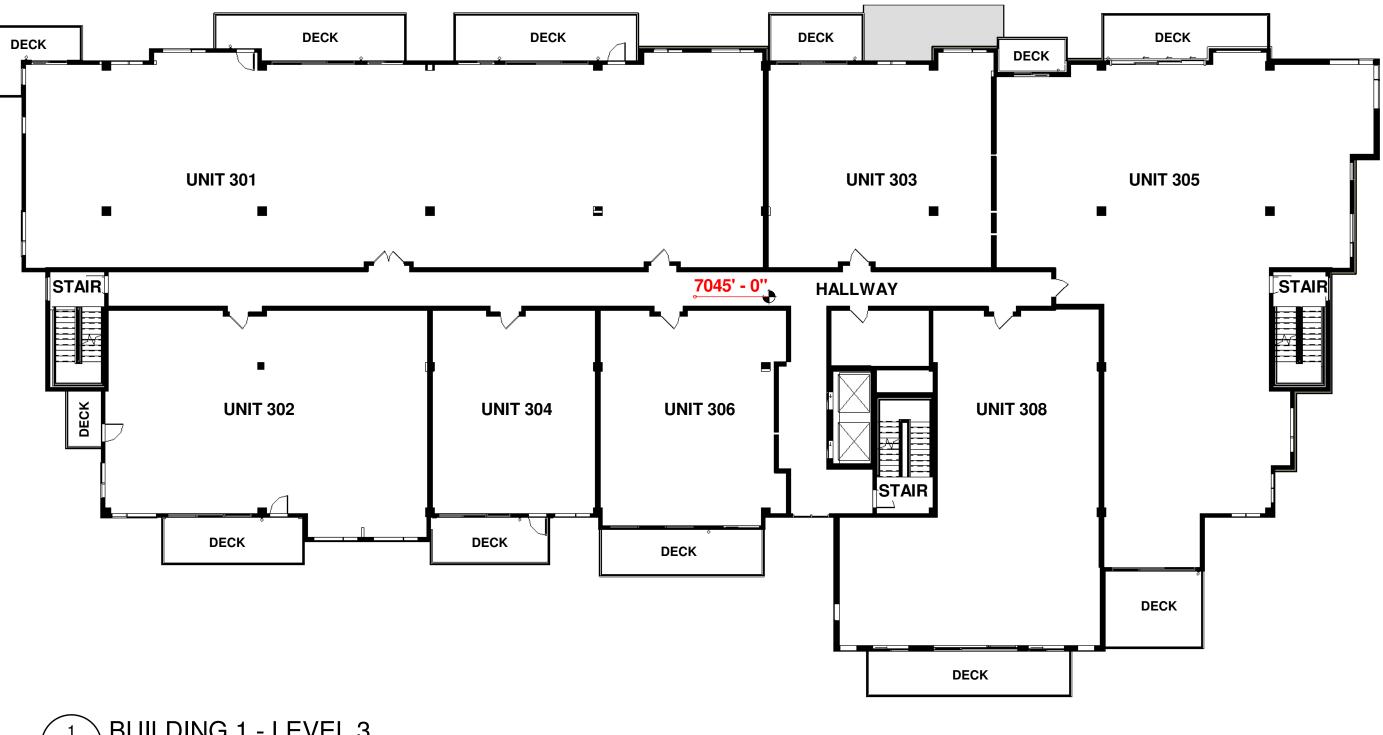

|                                                                                                                                                                                                                                                                                                                      | B(<br>(303)                                                                                                                                                                                                                                                                                                                                                                            |

0' 8' 16' 32'









| Any<br>per<br>the<br>impe<br>Any<br>t<br>art<br>sh<br>cons<br>co<br>Co<br>A<br>S<br>S<br>sha<br>anon<br>for | Release of the peration amo<br>rachitect. Dess<br>Mithough the a<br>formed their s<br>y cannot guar<br>rfect and ever<br>ambiguity or<br>hese plans sh<br>chitect. Failur<br>understanding<br>re to coopera<br>all relieve the<br>sequences. Consent of the a<br>relieve the<br>relieve the<br>sequences. I<br>disease<br>relieve the<br>and relieve the<br>sequences. Consent of the a<br>relieve the<br>and relieve the<br>sequences. Consent of the<br>relieve the<br>sequences. Consent of<br>relieve the<br>relieve the<br>sequences. Consent of<br>relieve the<br>relieve the<br>sequences. Consent of<br>relieve the<br>sequences. Consent of<br>relieve the<br>sequences. Consent of<br>relieve the<br