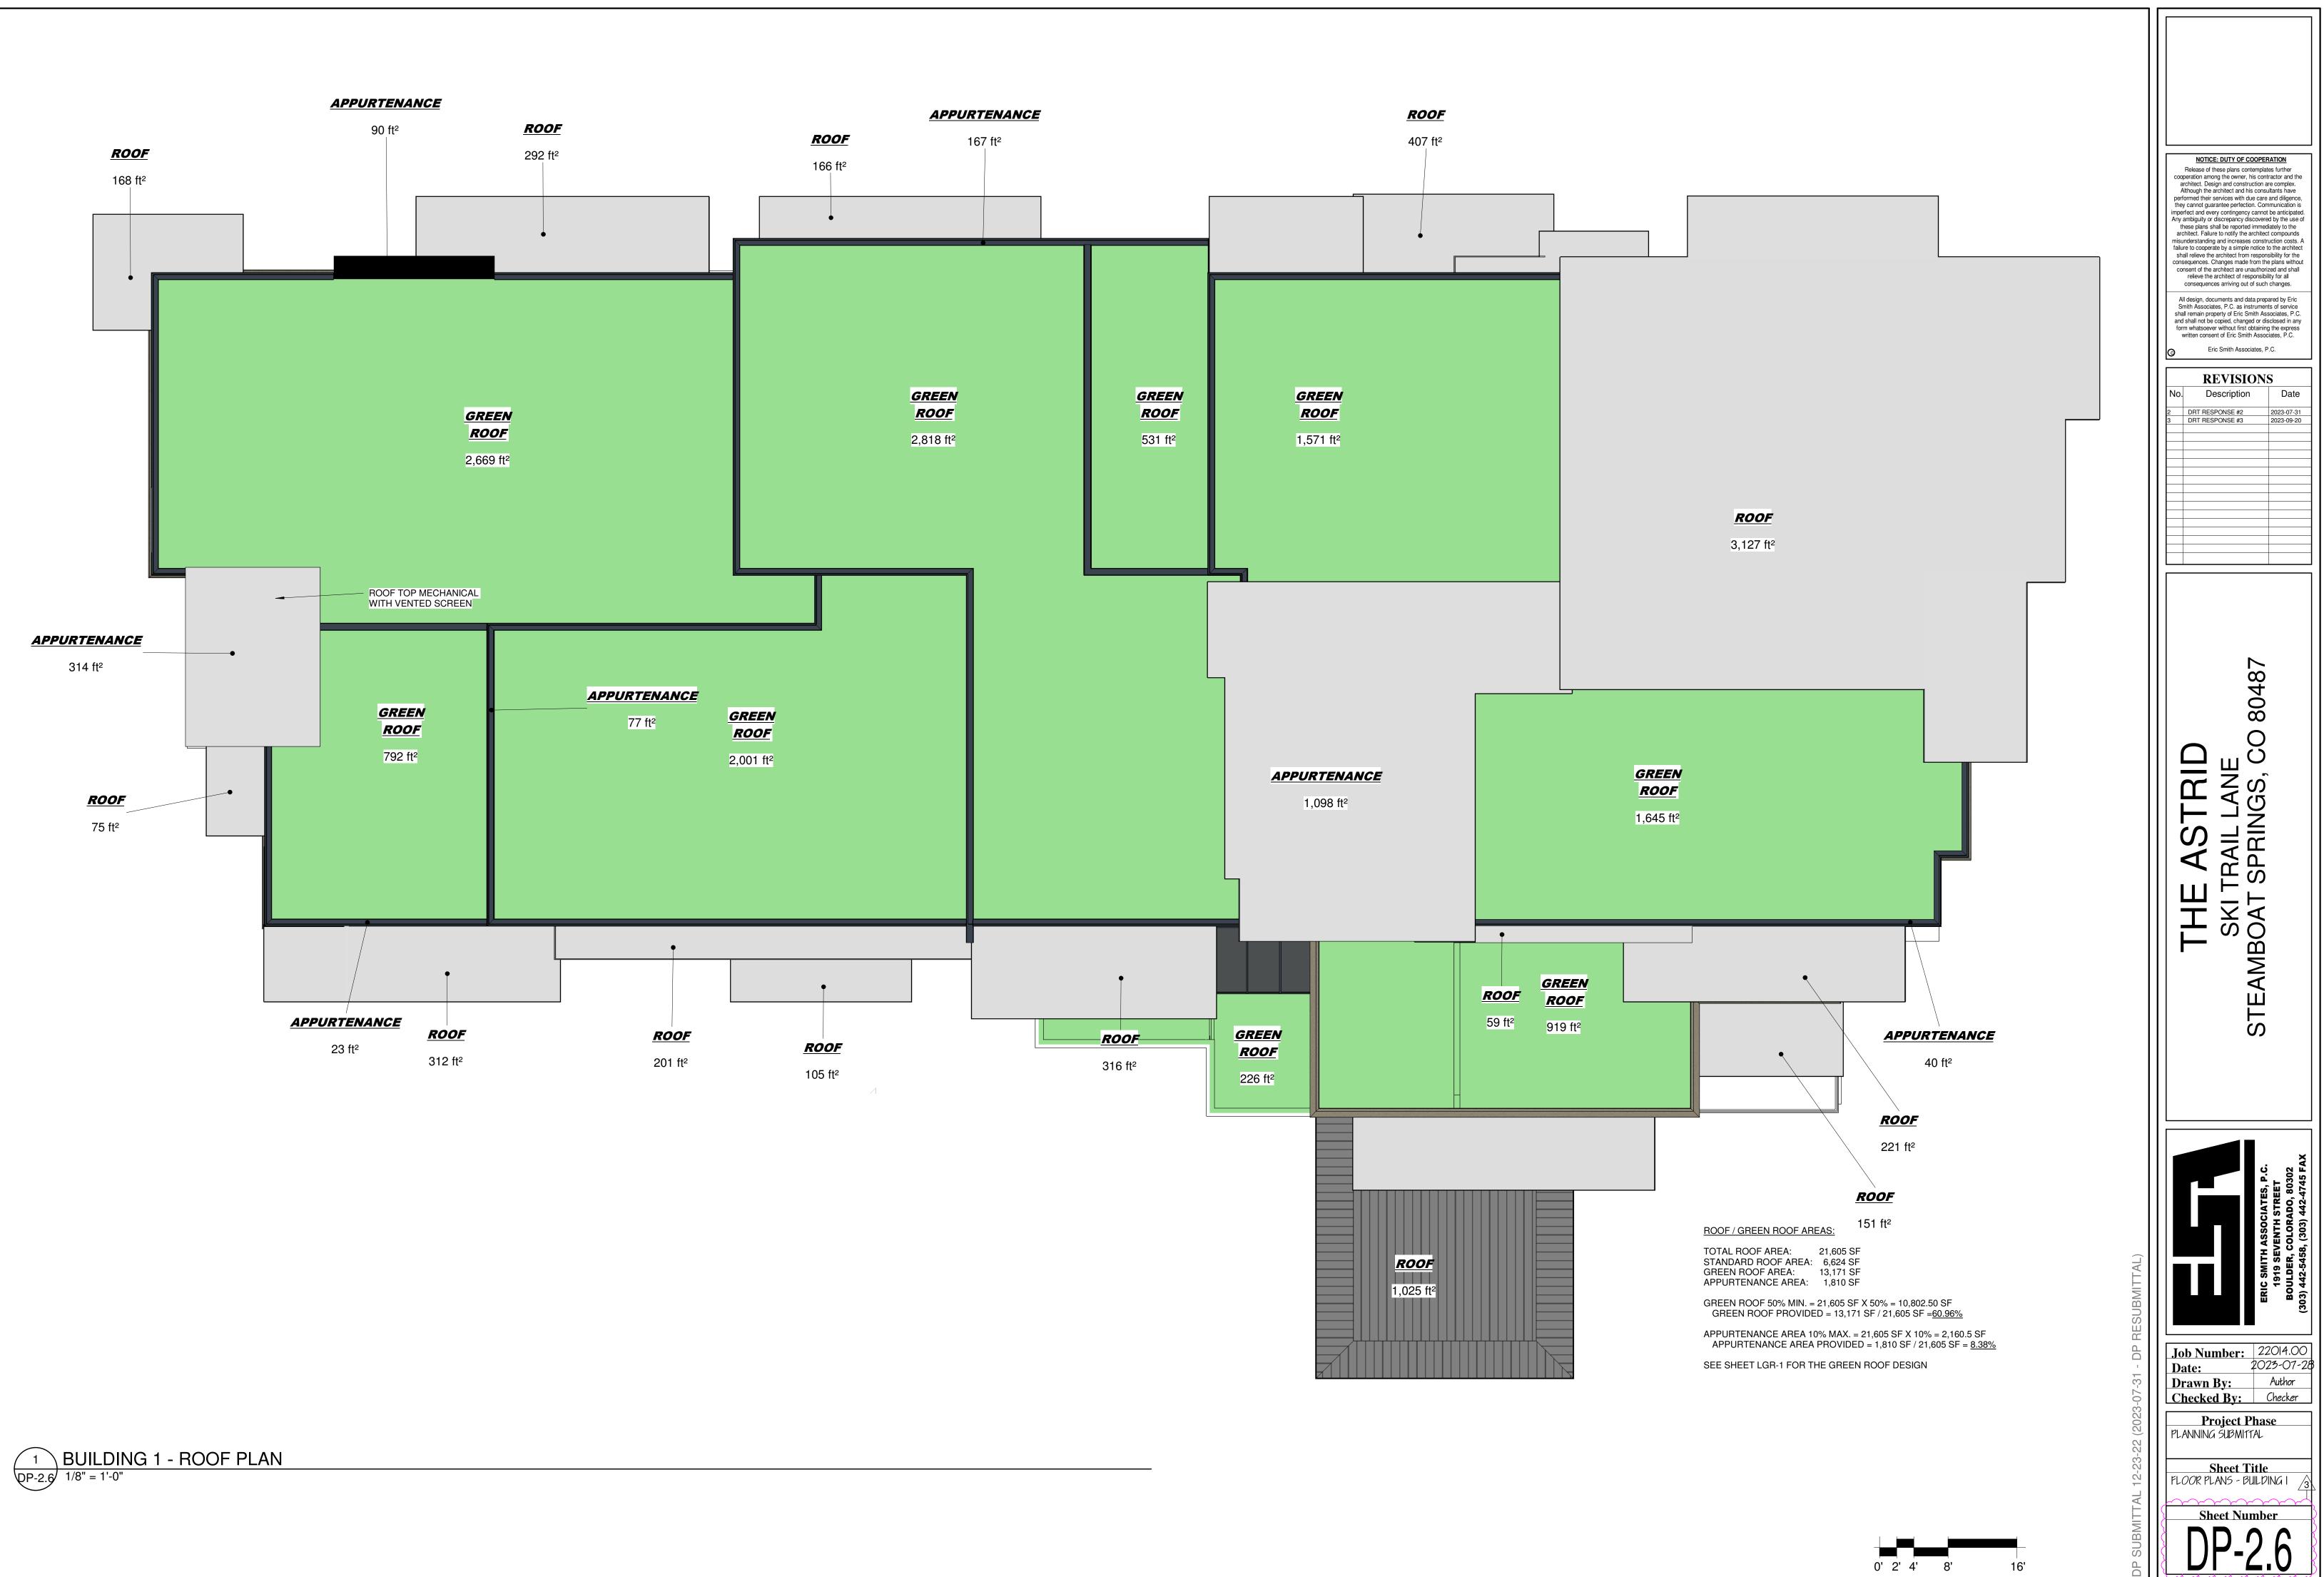

| /                                                                                         |                                |                        |
|-------------------------------------------------------------------------------------------|--------------------------------|------------------------|
|                                                                                           |                                |                        |
|                                                                                           |                                |                        |
|                                                                                           |                                |                        |
| Area Sched                                                                                |                                | 1                      |
| 9745 SF<br>24493 SF                                                                       | Number<br>OS-1<br>OS-2<br>OS-3 | Name<br>OS<br>OS<br>OS |
| LOT 1-A AREA:<br>OPEN SPACE RE<br>142,363 SF X 15%<br>OPEN SPACE PR<br>49,338 SF / 142,36 | QUIRED: 1<br>6 = 21,354.4      | 5%<br>5 SF             |
|                                                                                           |                                |                        |
|                                                                                           |                                |                        |
| ``\                                                                                       |                                |                        |
|                                                                                           | ``                             |                        |
|                                                                                           |                                |                        |
| )                                                                                         |                                |                        |