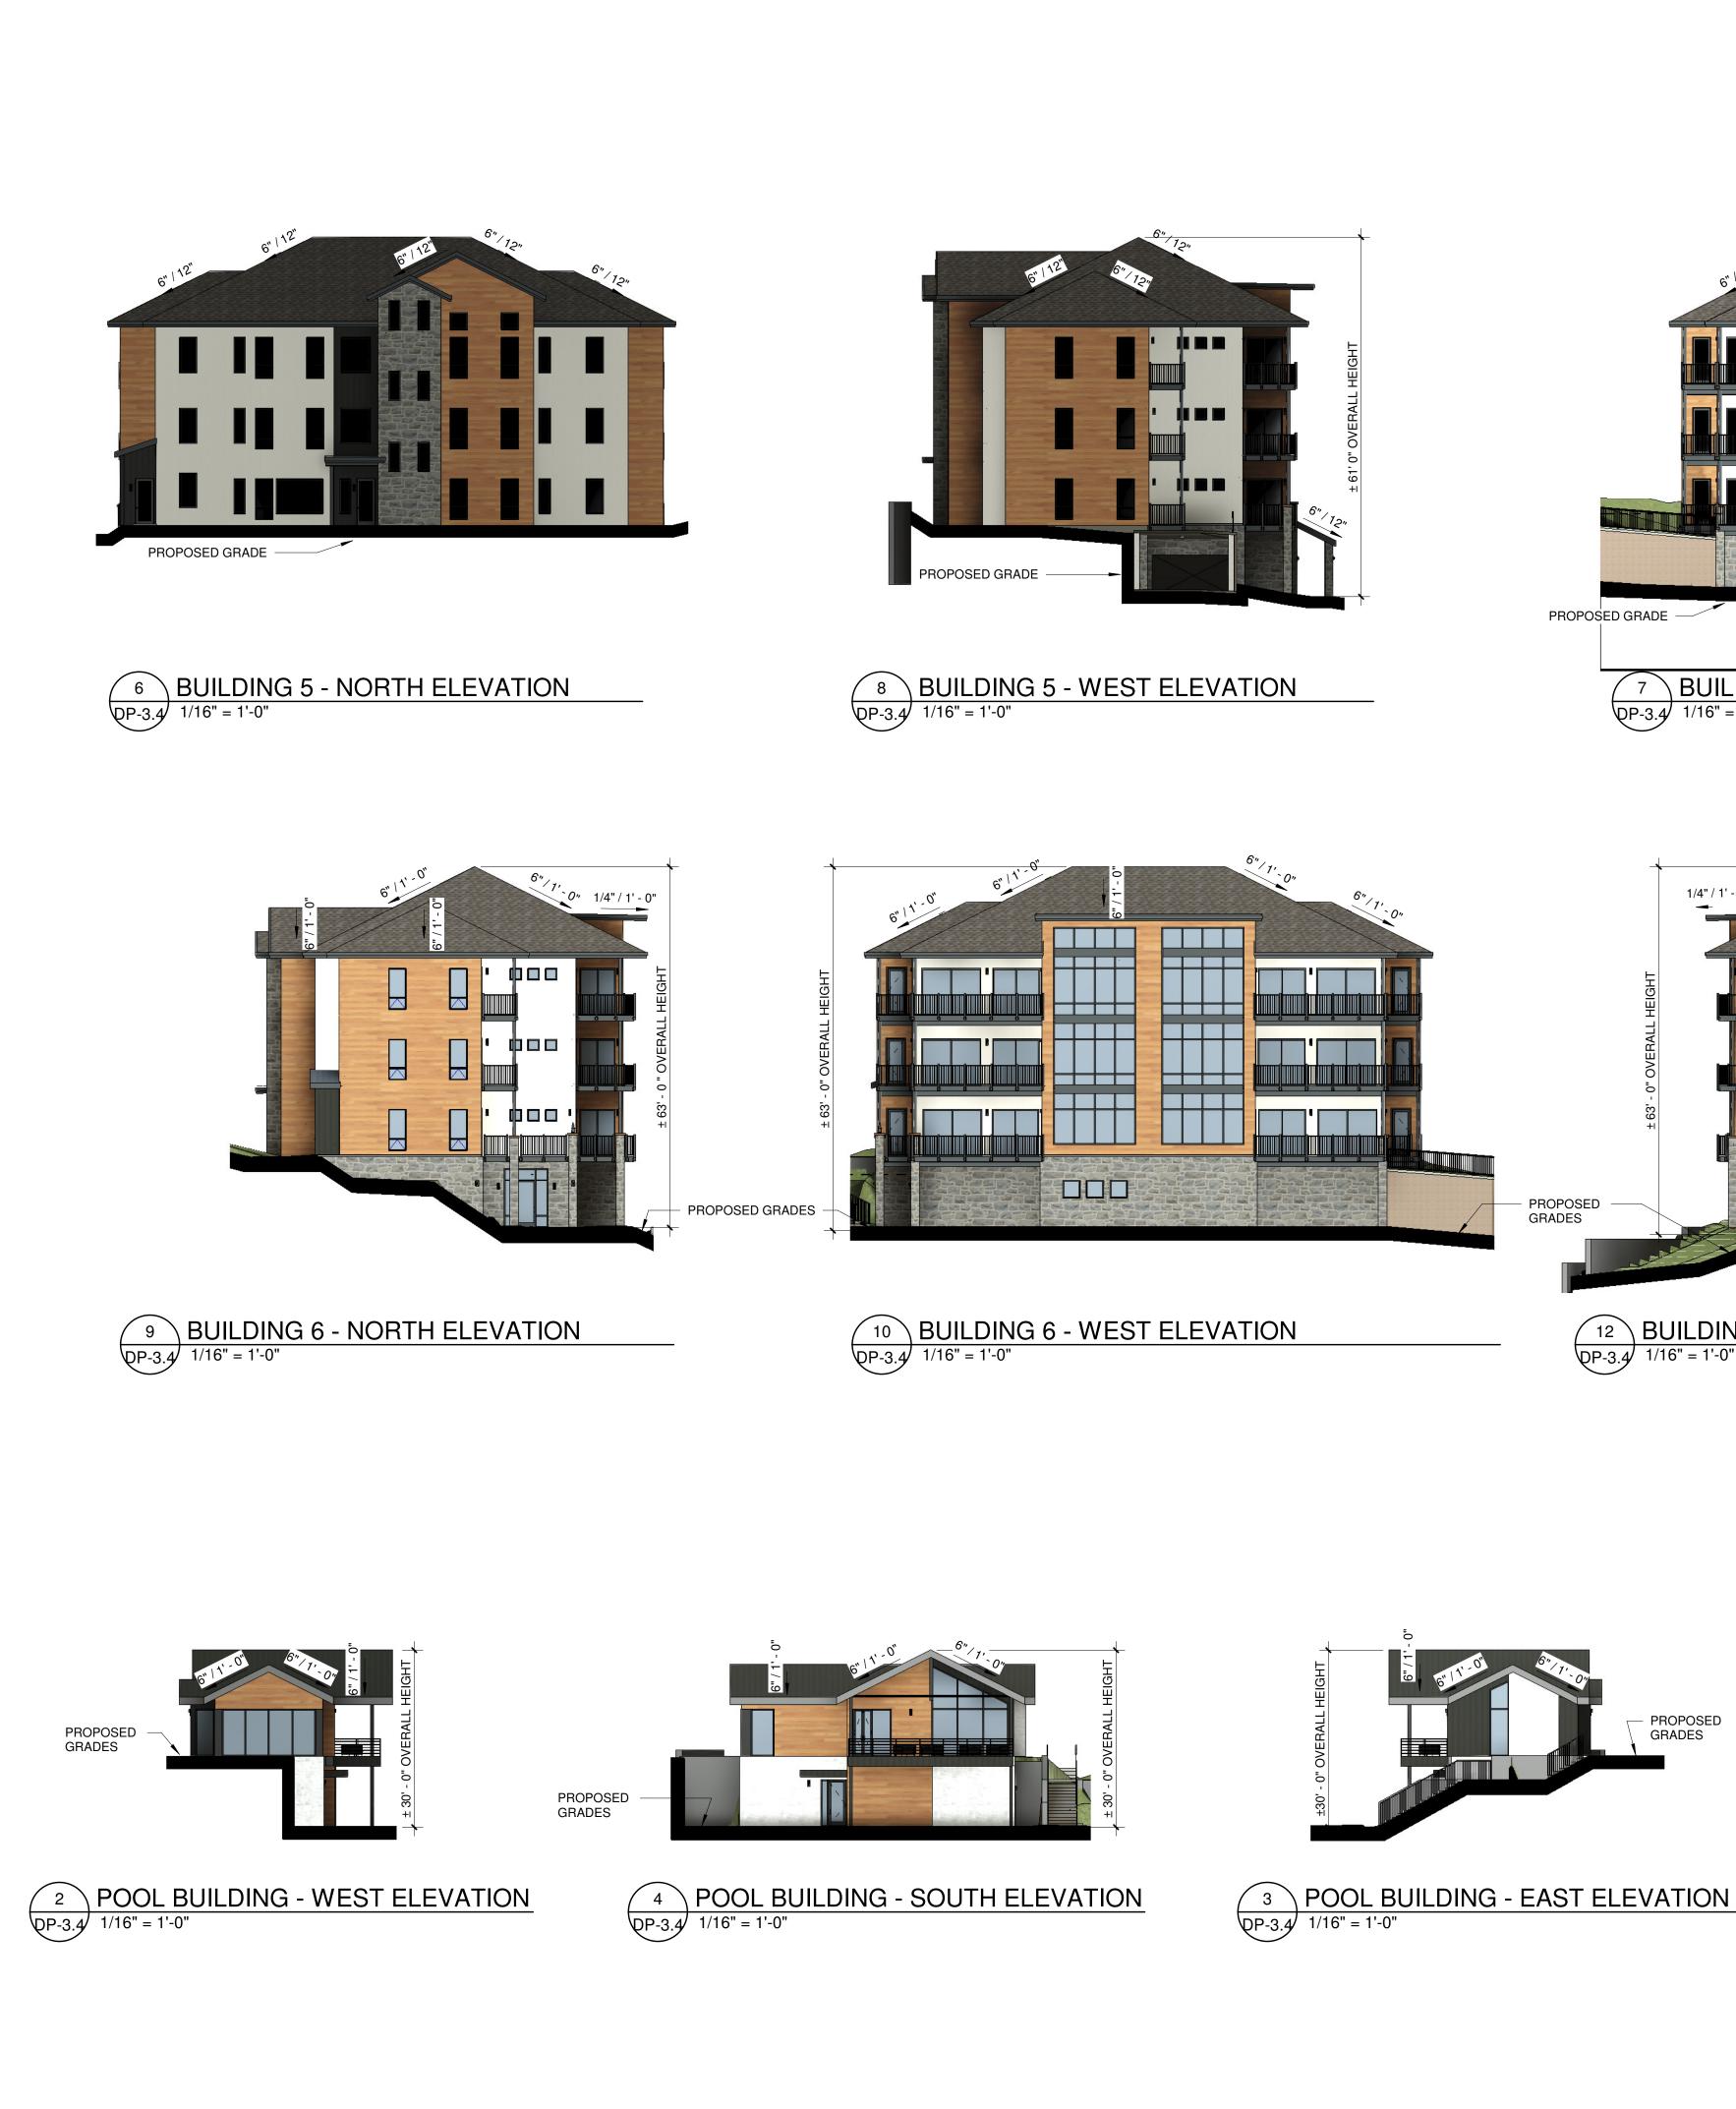

|

**BUILDING 2-3 - GLAZING & TRANSPARENCY** 

| ELEVATION | WALL AREA   | WINDOW AREA | PERCENTAGE |
|-----------|-------------|-------------|------------|
| FRONT     | 9148.68 SF  | 4355.66 SF  | 47.6%      |
| RIGHT     | 2670.63 SF  | 466.50 SF   | 17.5%      |
| ВАСК      | 4718.42 SF  | 942.44 SF   | 20.0%      |
| LEFT      | 3173.12 SF  | 347.20 SF   | 10.9%      |
| TOTAL     | 19710.85 SF | 6111.80 SF  | 31.0%      |

0' 8' 16' 32' SCALE: 1/16" - 1'-0"













### **BUILDING 6 - GLAZING & TRANSPARENCY**

12831.64 SF 3412.11 SF

306.94 SF

13.7%

26.6%

2242.98 SF

TOTAL

| ELEVATION | WALL AREA   | WINDOW AREA | PERCENTAGE |
|-----------|-------------|-------------|------------|
| FRONT     | 4668.26 SF  | 2085.68 SF  | 44.7%      |
| RIGHT     | 2278.71 SF  | 307.38 SF   | 13.5%      |
| ВАСК      | 3227.61 SF  | 615.19 SF   | 19.1%      |
| LEFT      | 2520.18 SF  | 382.38 SF   | 15.2%      |
| TOTAL     | 12694.76 SF | 3390.63 SF  | 26.7%      |

## POOL BUILDING - GLAZING & TRANSPARENCY

| ELEVATION | WALL AREA  | WINDOW AREA | PERCENTAGE |
|-----------|------------|-------------|------------|
| FRONT     | 375.14 SF  | 63.04 SF    | 16.8%      |
| RIGHT     | 462.86 SF  | 198.82 SF   | 43.0%      |
| ВАСК      | 320.20 SF  | 149