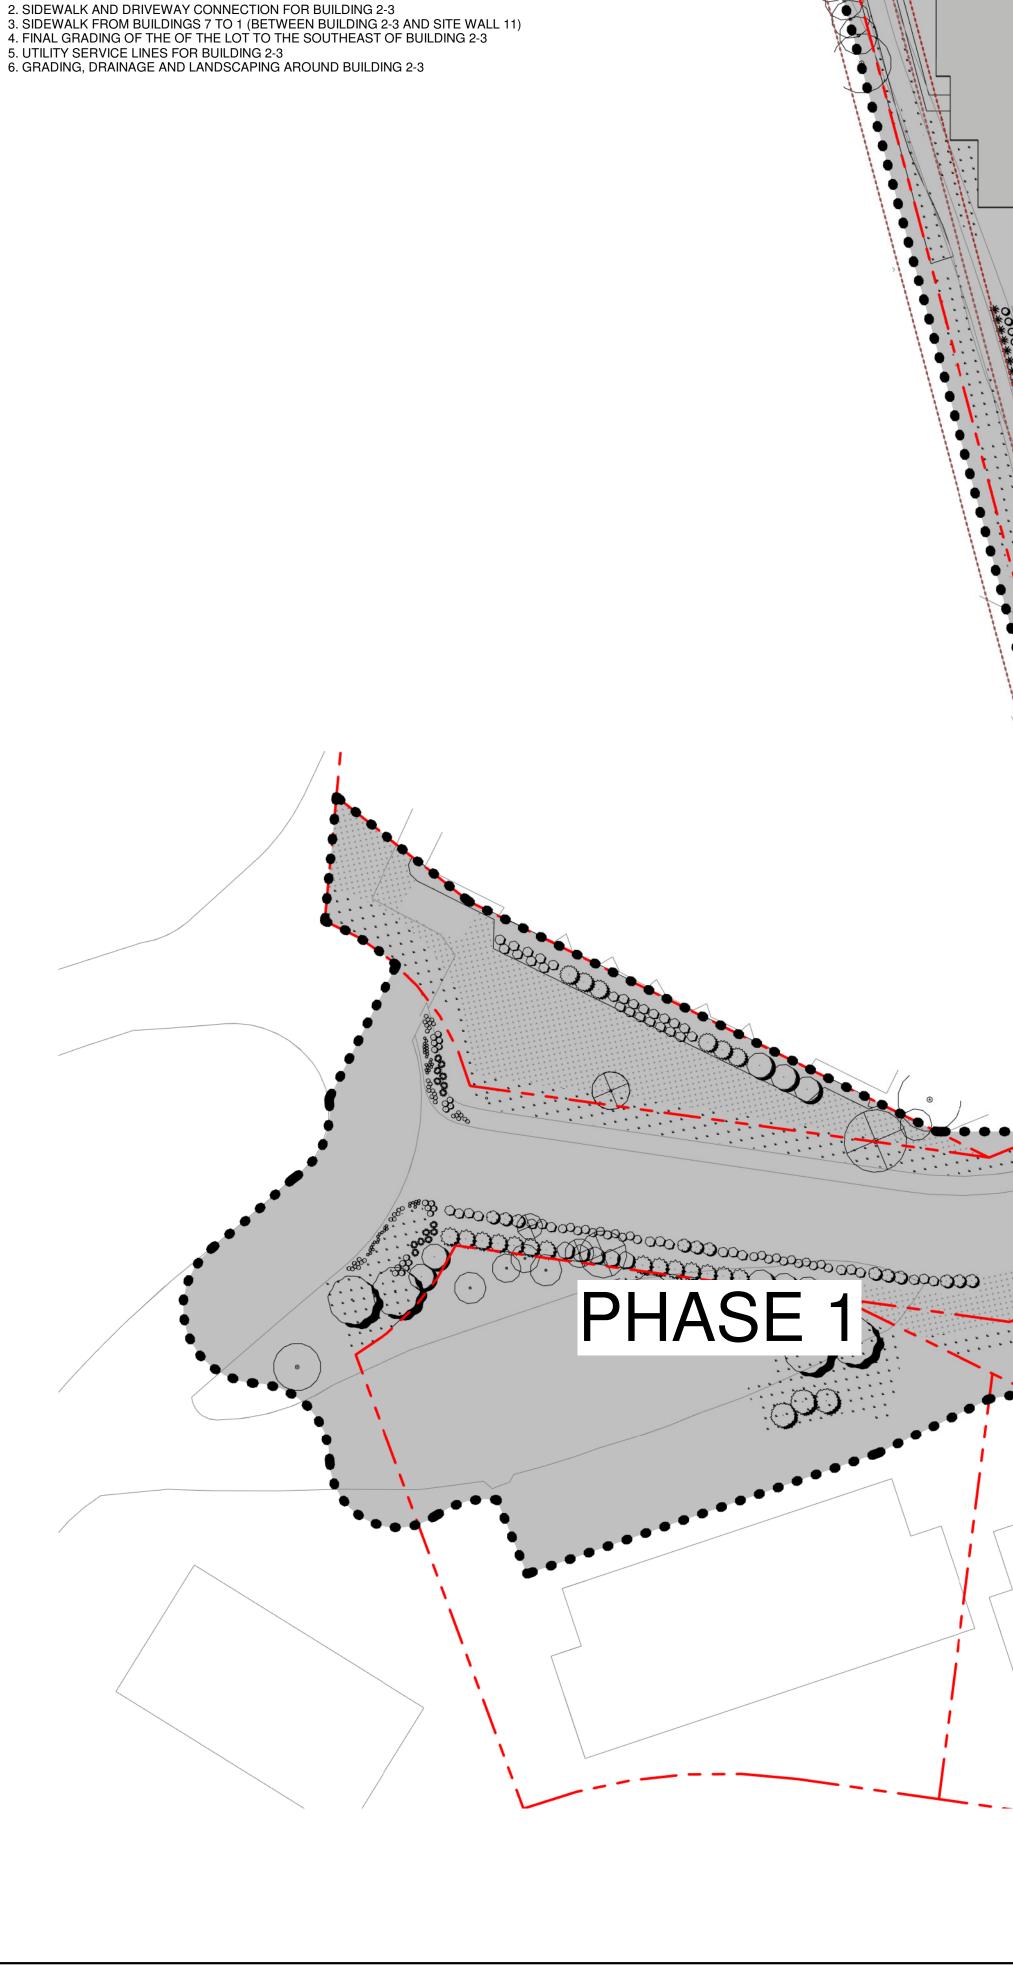

- PHASE 4: 1. BUILDING 2-3
- SIDEWALK AND DRIVEWAY CONNECTION FOR BUILDING 2-3
  SIDEWALK FROM BUILDINGS 7 TO 1 (BETWEEN BUILDING 2-3 AND SITE WALL 11)
- 5. UTILITY SERVICE LINES FOR BUILDING 2-3 6. GRADING, DRAINAGE AND LANDSCAPING AROUND BUILDING 2-3