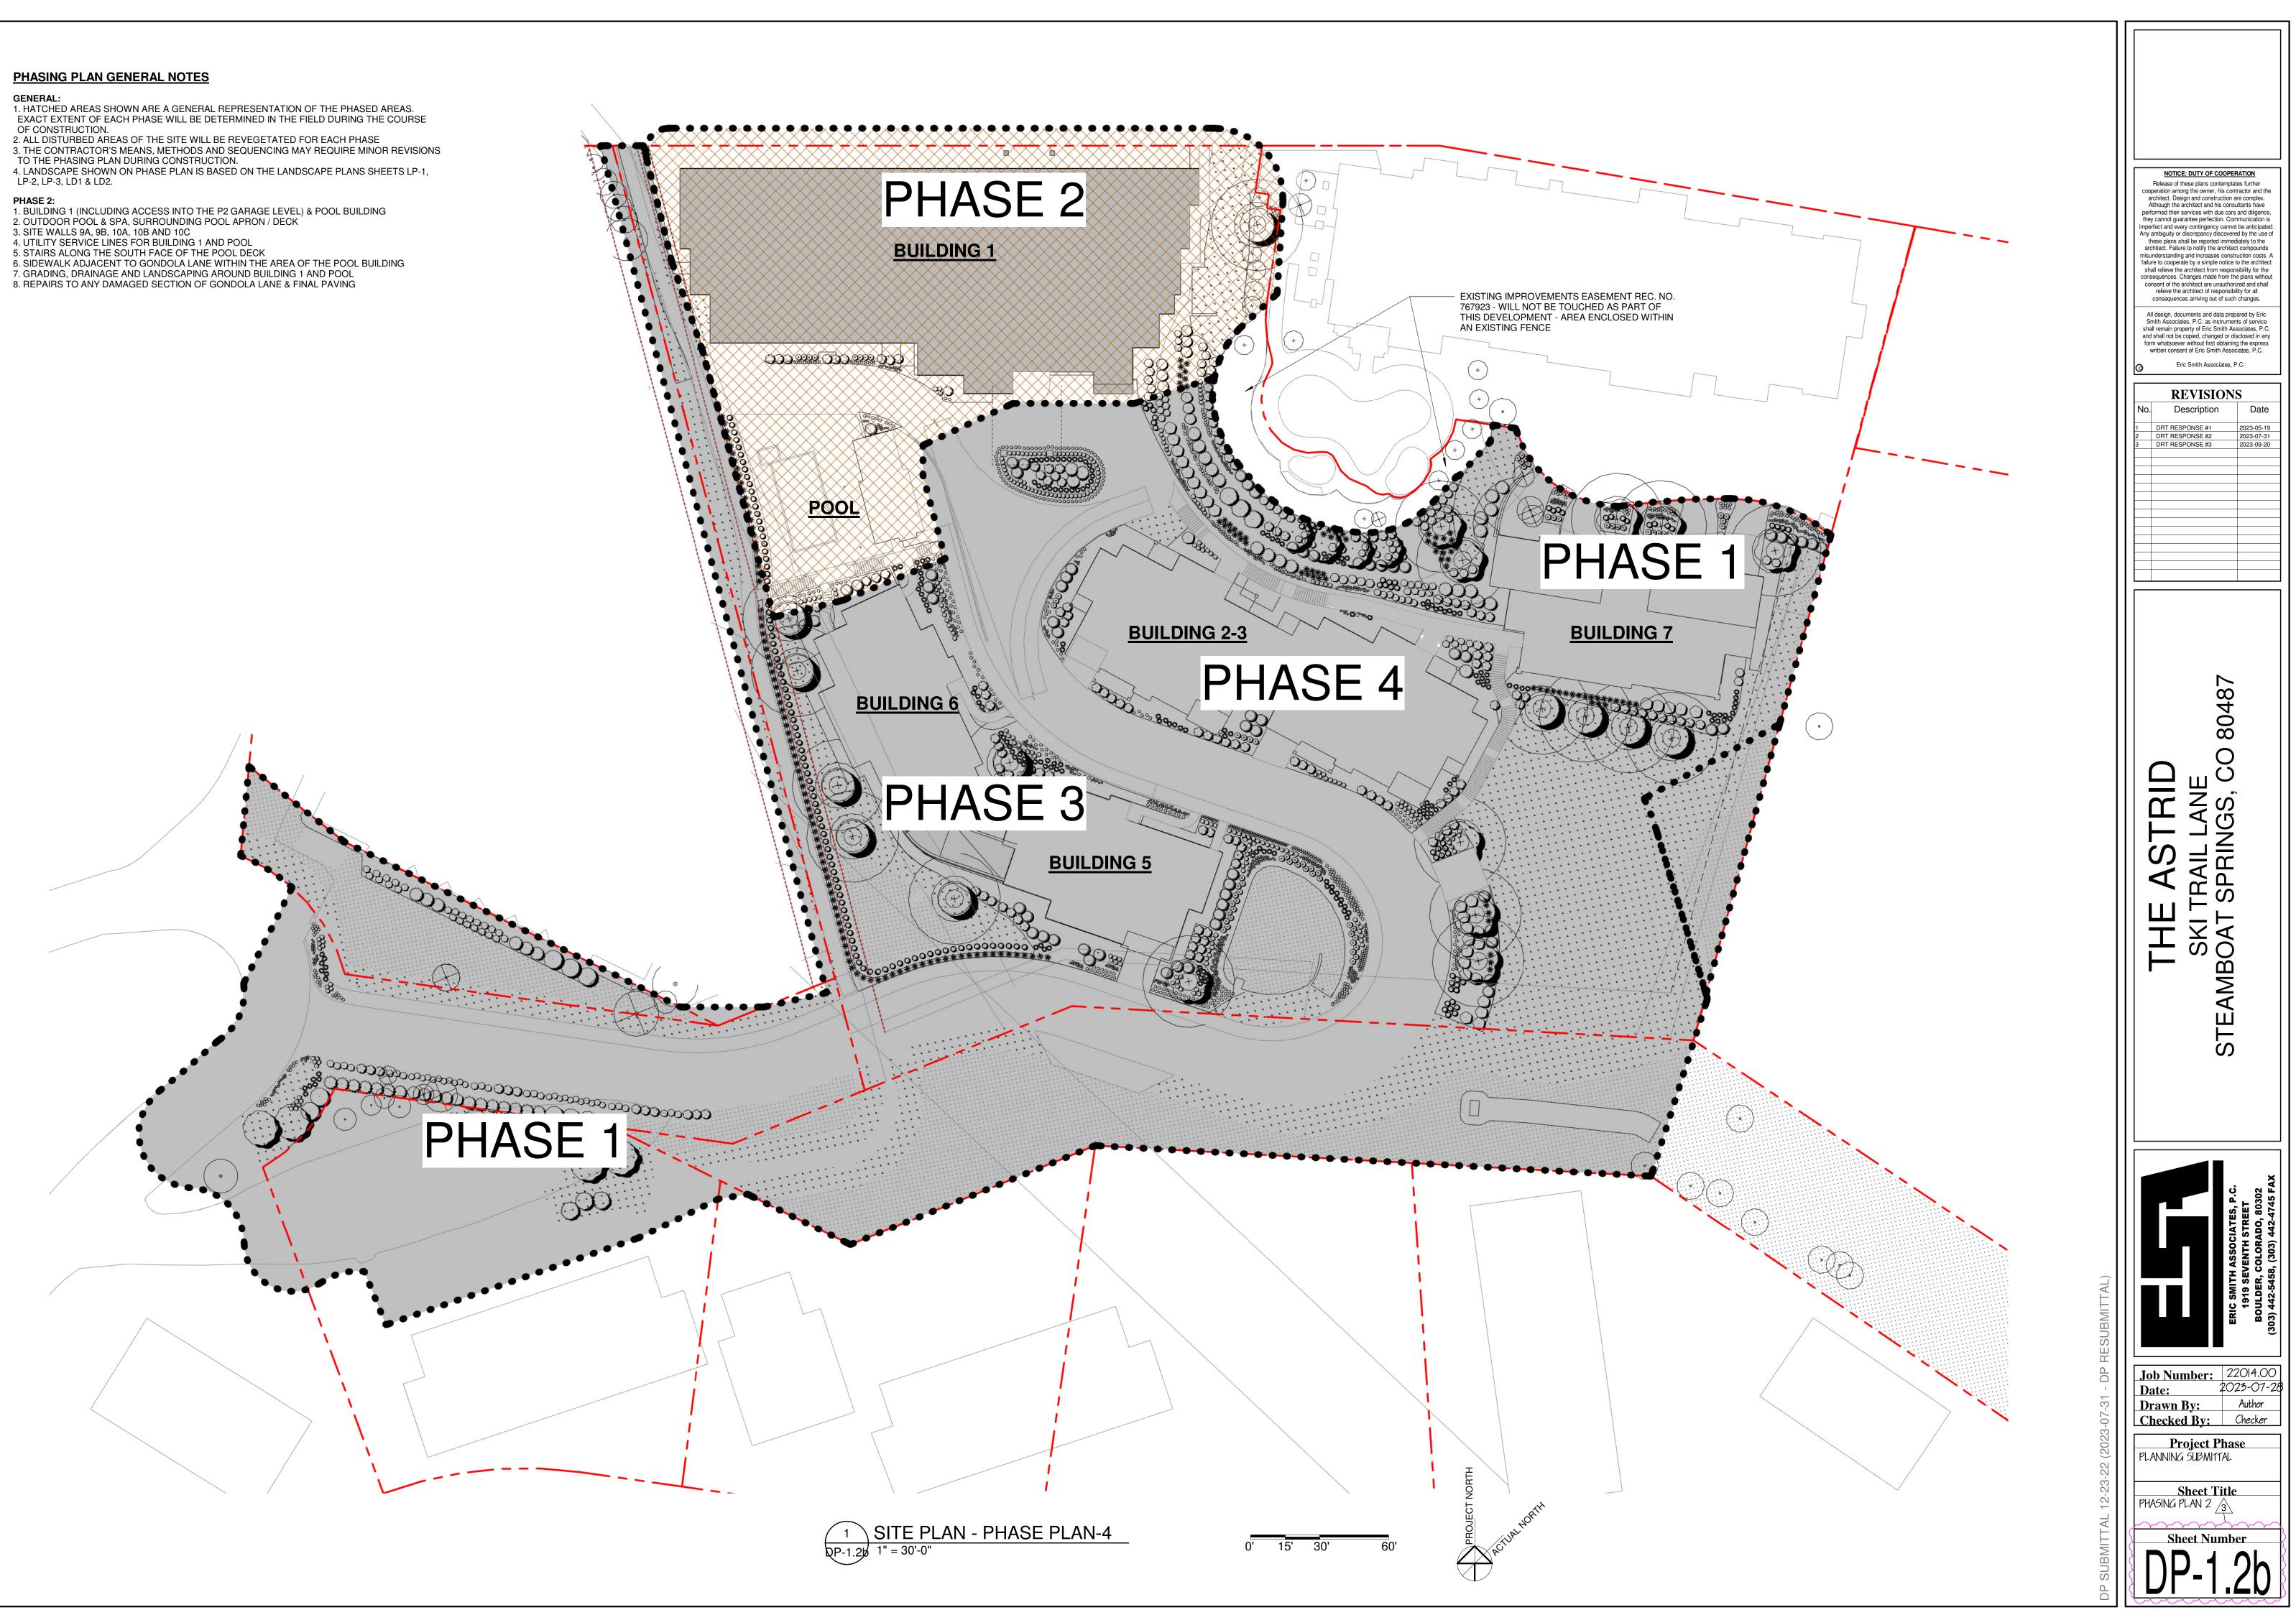

### PHASING PLAN GENERAL NOTES

# PHASING PLAN GENERAL NOTES

- **GENERAL:** 1. HATCHED AREAS SHOWN ARE A GENERAL REPRESENTATION OF THE PHASED AREAS. EXACT EXTENT OF EACH PHASE WILL BE DETERMINED IN THE FIELD DURING THE COURSE
- OF CONSTRUCTION.
- 2. ALL DISTURBED AREAS OF THE SITE WILL BE REVEGETATED FOR EACH PHASE
  3. THE CONTRACTOR'S MEANS, METHODS AND SEQUENCING MAY REQUIRE MINOR REVISIONS TO THE PHASING PLAN DURING CONSTRUCTION.
  4. LANDSCAPE SHOWN ON PHASE PLAN IS BASED ON THE LANDSCAPE PLANS SHEETS LP-1, LP-2, LP-3, LD1 & LD2.