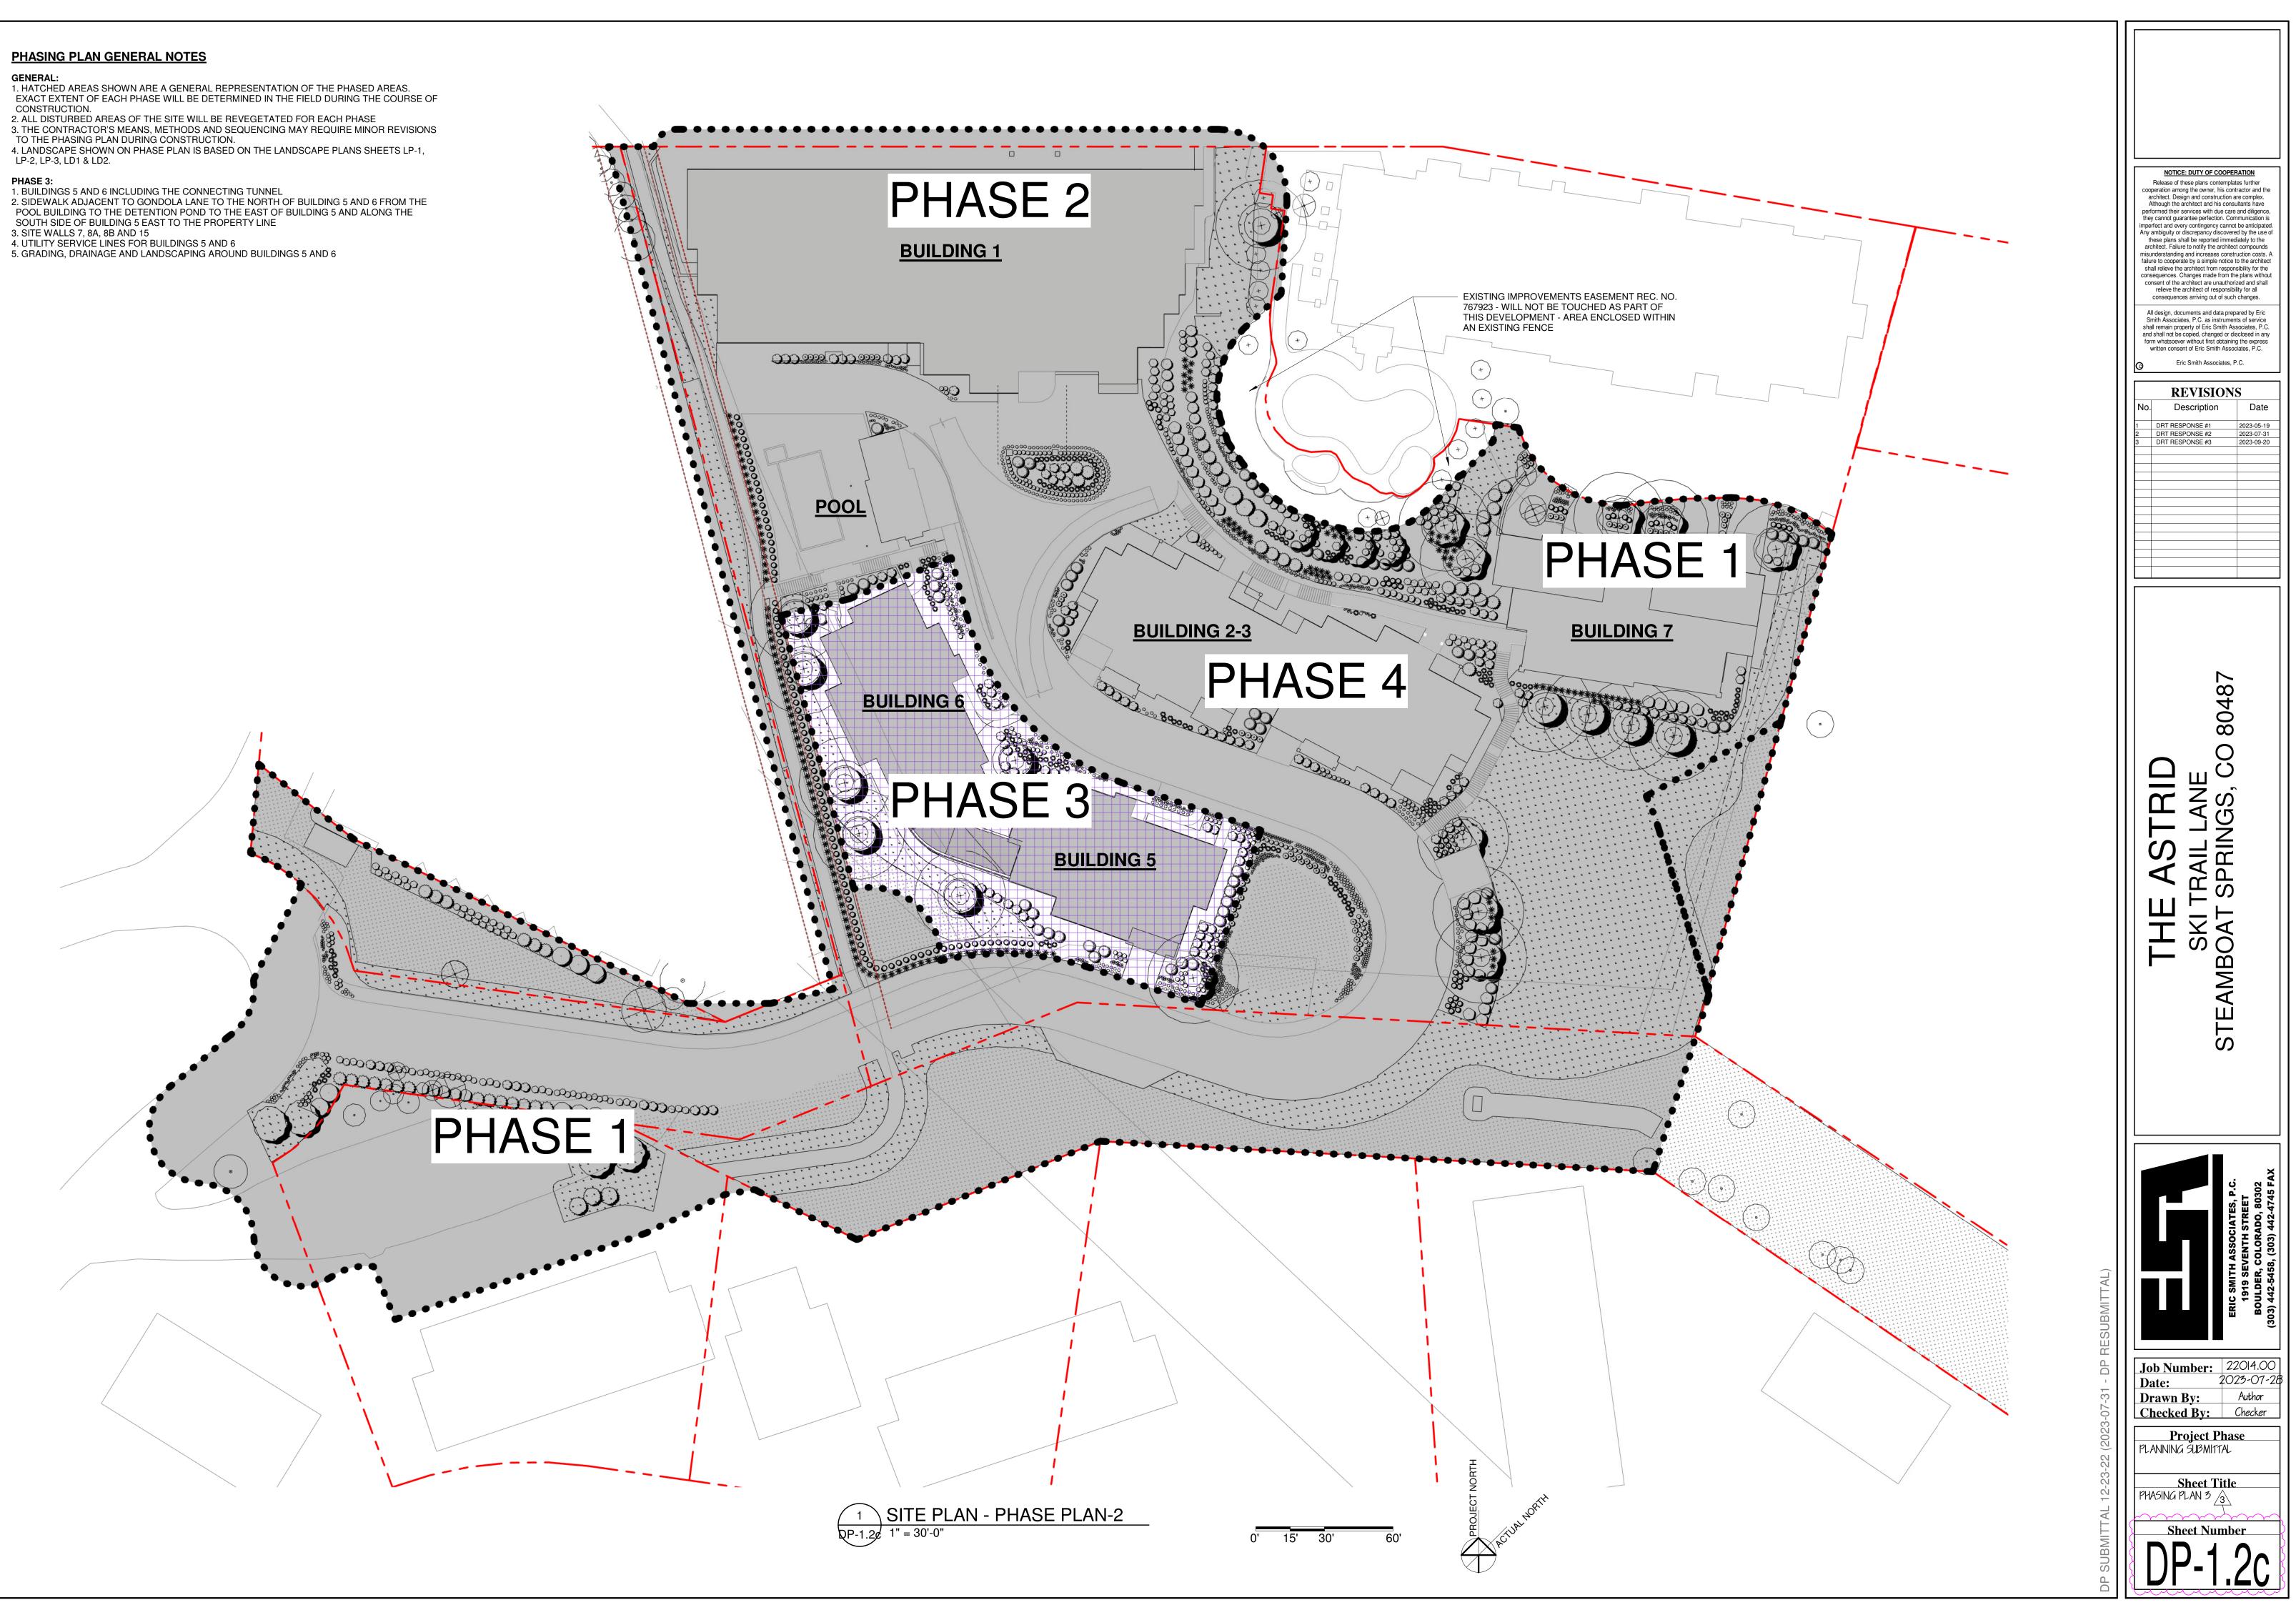

### GENERAL:

PHASE 3:

- 1. BUILDINGS 5 AND 6 INCLUDING THE CONNECTING TUNNEL
- POOL BUILDING TO THE DETENTION POND TO THE EAST OF BUILDING 5 AND ALONG THE

# PHASING PLAN GENERAL NOTES

- **GENERAL:** 1. HATCHED AREAS SHOWN ARE A GENERAL REPRESENTATION OF THE PHASED AREAS. EXACT EXTENT OF EACH PHASE WILL BE DETERMINED IN THE FIELD DURING THE COURSE
- OF CONSTRUCTION.
- 2. ALL DISTURBED AREAS OF THE SITE WILL BE REVEGETATED FOR EACH PHASE
  3. THE CONTRACTOR'S MEANS, METHODS AND SEQUENCING MAY REQUIRE MINOR REVISIONS TO THE PHASING PLAN DURING CONSTRUCTION.
  4. LANDSCAPE SHOWN ON PHASE PLAN IS BASED ON THE LANDSCAPE PLANS SHEETS LP-1, LP-2, LP-3, LD1 & LD2.