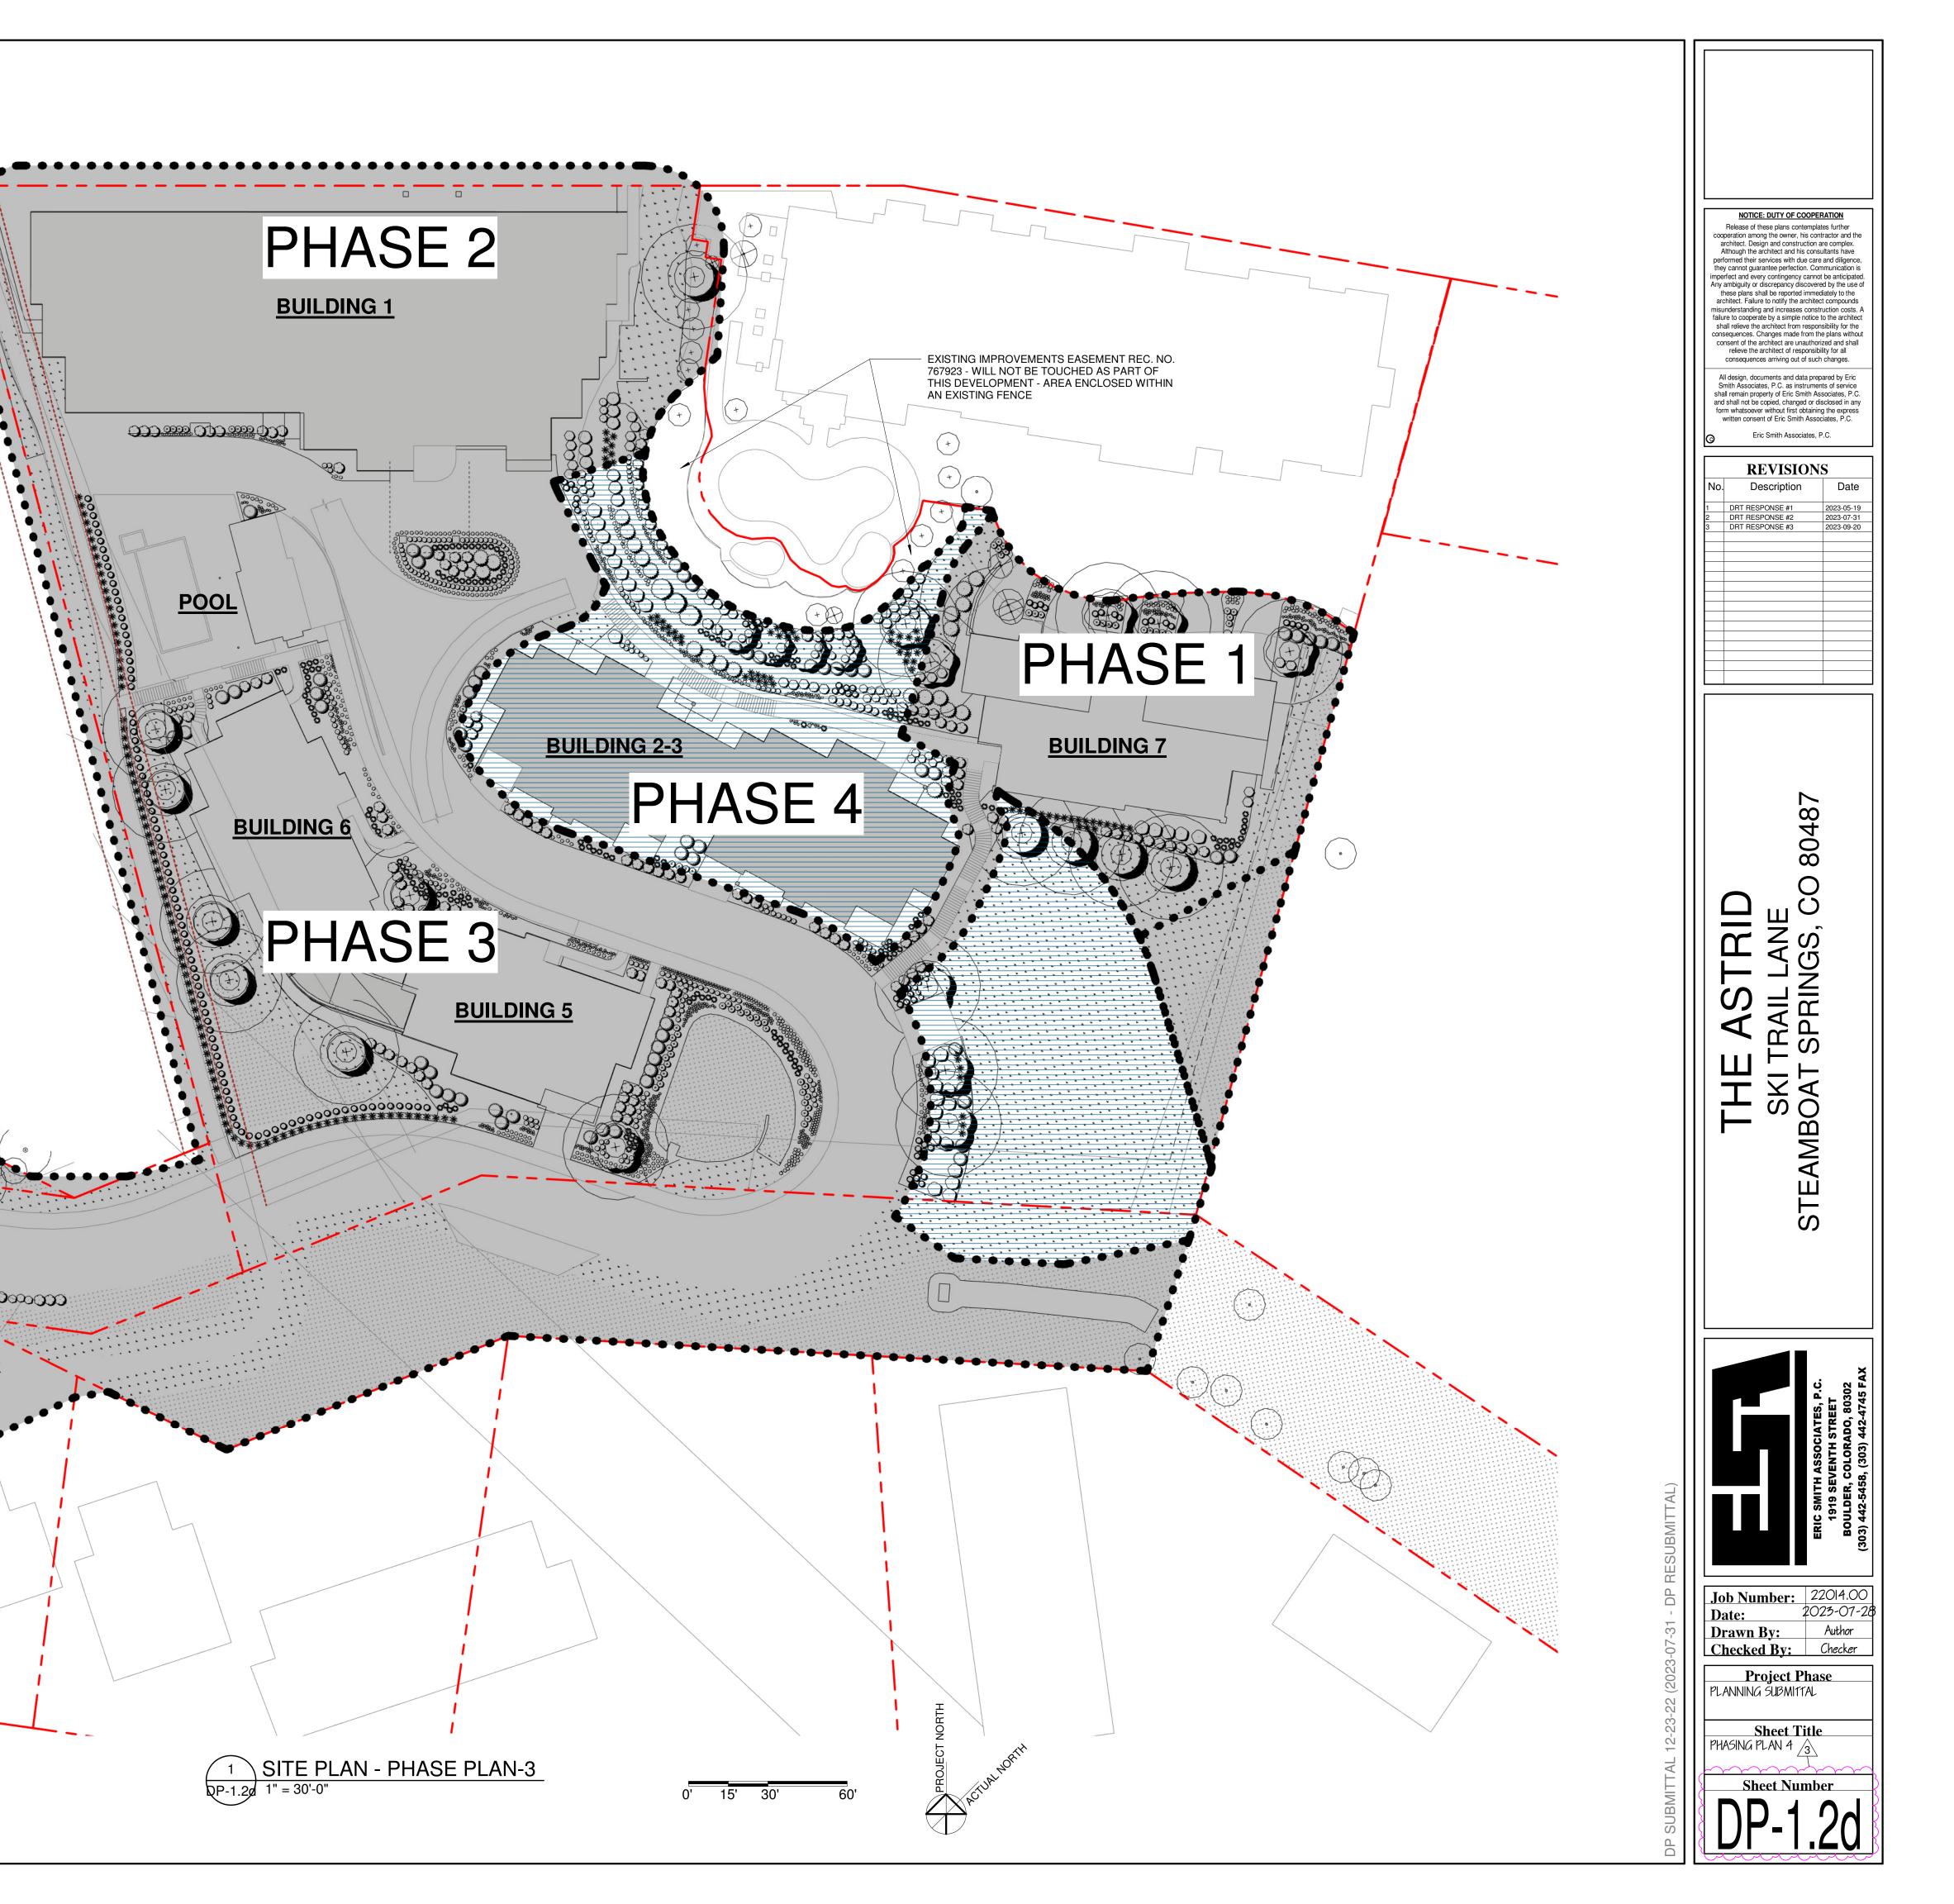

# PHASING PLAN GENERAL NOTES

### GENERAL:

- OF CONSTRUCTION.

PHASE 1:

- BE COMPLETED AS PART OF PHASE 4 2. SIDEWALK ALONG GONDOLA LANE STARTING AT THE INTERSECTION OF SKI TRAIL LANE TO
- THE CONSTRUCTION OF PHASES 2-4.

- LANDSCAPING
- 9. BUILDING 7

- 13. EXTERIOR CONCRETE STAIR FROM BUILDING 7 SOUTH TO GONDOLA LANE.

### PHASING PLAN GENERAL NOTES

### GENERAL:

PHASE 3:

- 1. BUILDINGS 5 AND 6 INCLUDING THE CONNECTING TUNNEL
- POOL BUILDING TO THE DETENTION POND TO THE EAST OF BUILDING 5 AND ALONG THE

# PHASING PLAN GENERAL NOTES

- **GENERAL:** 1. HATCHED AREAS SHOWN ARE A GENERAL REPRESENTATION OF THE PHASED AREAS. EXACT EXTENT OF EACH PHASE WILL BE DETERMINED IN THE FIELD DURING THE COURSE
- OF CONSTRUCTION.
- 2. ALL DISTURBED AREAS OF THE SITE WILL BE REVEGETATED FOR EACH PHASE
  3. THE CONTRACTOR'S MEANS, METHODS AND SEQUENCING MAY REQUIRE MINOR REVISIONS TO THE PHASING PLAN DURING CONSTRUCTION.
  4. LANDSCAPE SHOWN ON PHASE PLAN IS BASED ON THE LANDSCAPE PLANS SHEETS LP-1, LP-2, LP-3, LD1 & LD2.

- PHASE 4: 1. BUILDING 2-3
- SIDEWALK AND DRIVEWAY CONNECTION FOR BUILDING 2-3
  SIDEWALK FROM BUILDINGS 7 TO 1 (BETWEEN BUILDING 2-3 AND SITE WALL 11)
- 5. UTILITY SERVICE LINES FOR BUILDING 2-3 6. GRADING, DRAINAGE AND LANDSCAPING AROUND BUILDING 2-3