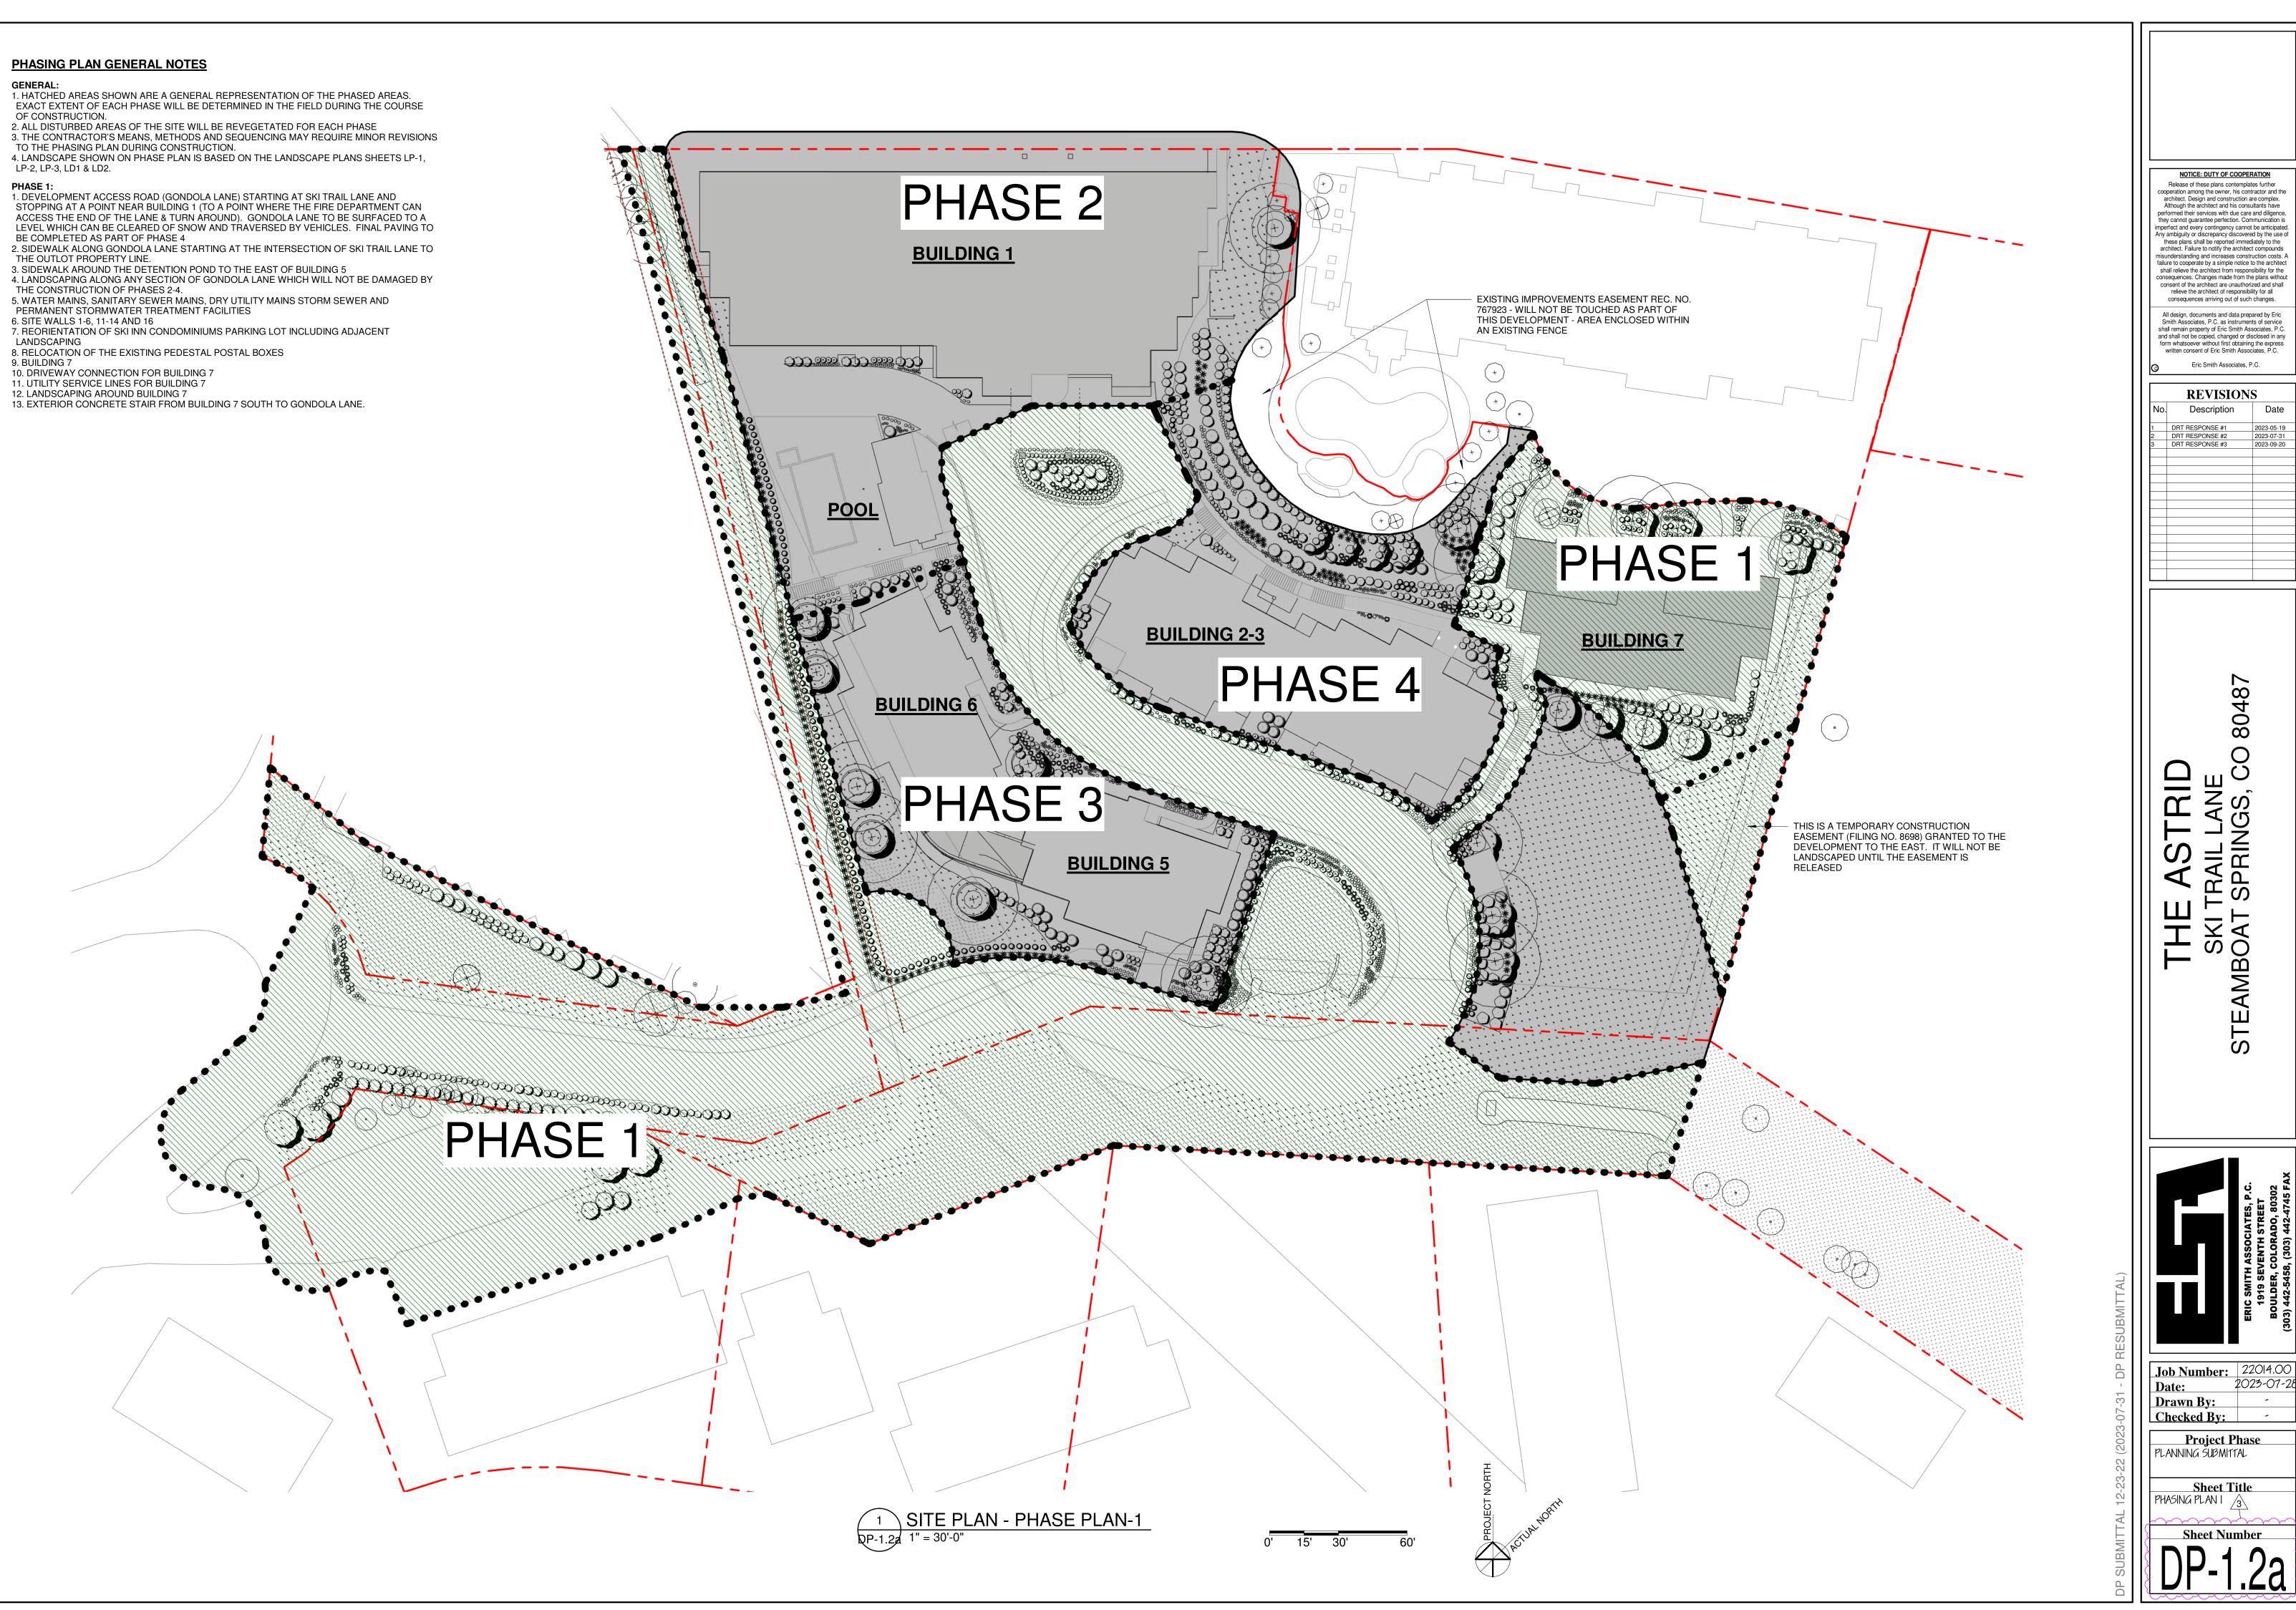

# PHASING PLAN GENERAL NOTES

### GENERAL:

- OF CONSTRUCTION.

PHASE 1:

- BE COMPLETED AS PART OF PHASE 4 2. SIDEWALK ALONG GONDOLA LANE STARTING AT THE INTERSECTION OF SKI TRAIL LANE TO
- THE CONSTRUCTION OF PHASES 2-4.

- LANDSCAPING
- 9. BUILDING 7

- 13. EXTERIOR CONCRETE STAIR FROM BUILDING 7 SOUTH TO GONDOLA LANE.

# PHASING PLAN GENERAL NOTES

- **GENERAL:** 1. HATCHED AREAS SHOWN ARE A GENERAL REPRESENTATION OF THE PHASED AREAS. EXACT EXTENT OF EACH PHASE WILL BE DETERMINED IN THE FIELD DURING THE COURSE
- OF CONSTRUCTION.
- 2. ALL DISTURBED AREAS OF THE SITE WILL BE REVEGETATED FOR EACH PHASE
  3. THE CONTRACTOR'S MEANS, METHODS AND SEQUENCING MAY REQUIRE MINOR REVISIONS TO THE PHASING PLAN DURING CONSTRUCTION.
  4. LANDSCAPE SHOWN ON PHASE PLAN IS BASED ON THE LANDSCAPE PLANS SHEETS LP-1, LP-2, LP-3, LD1 & LD2.