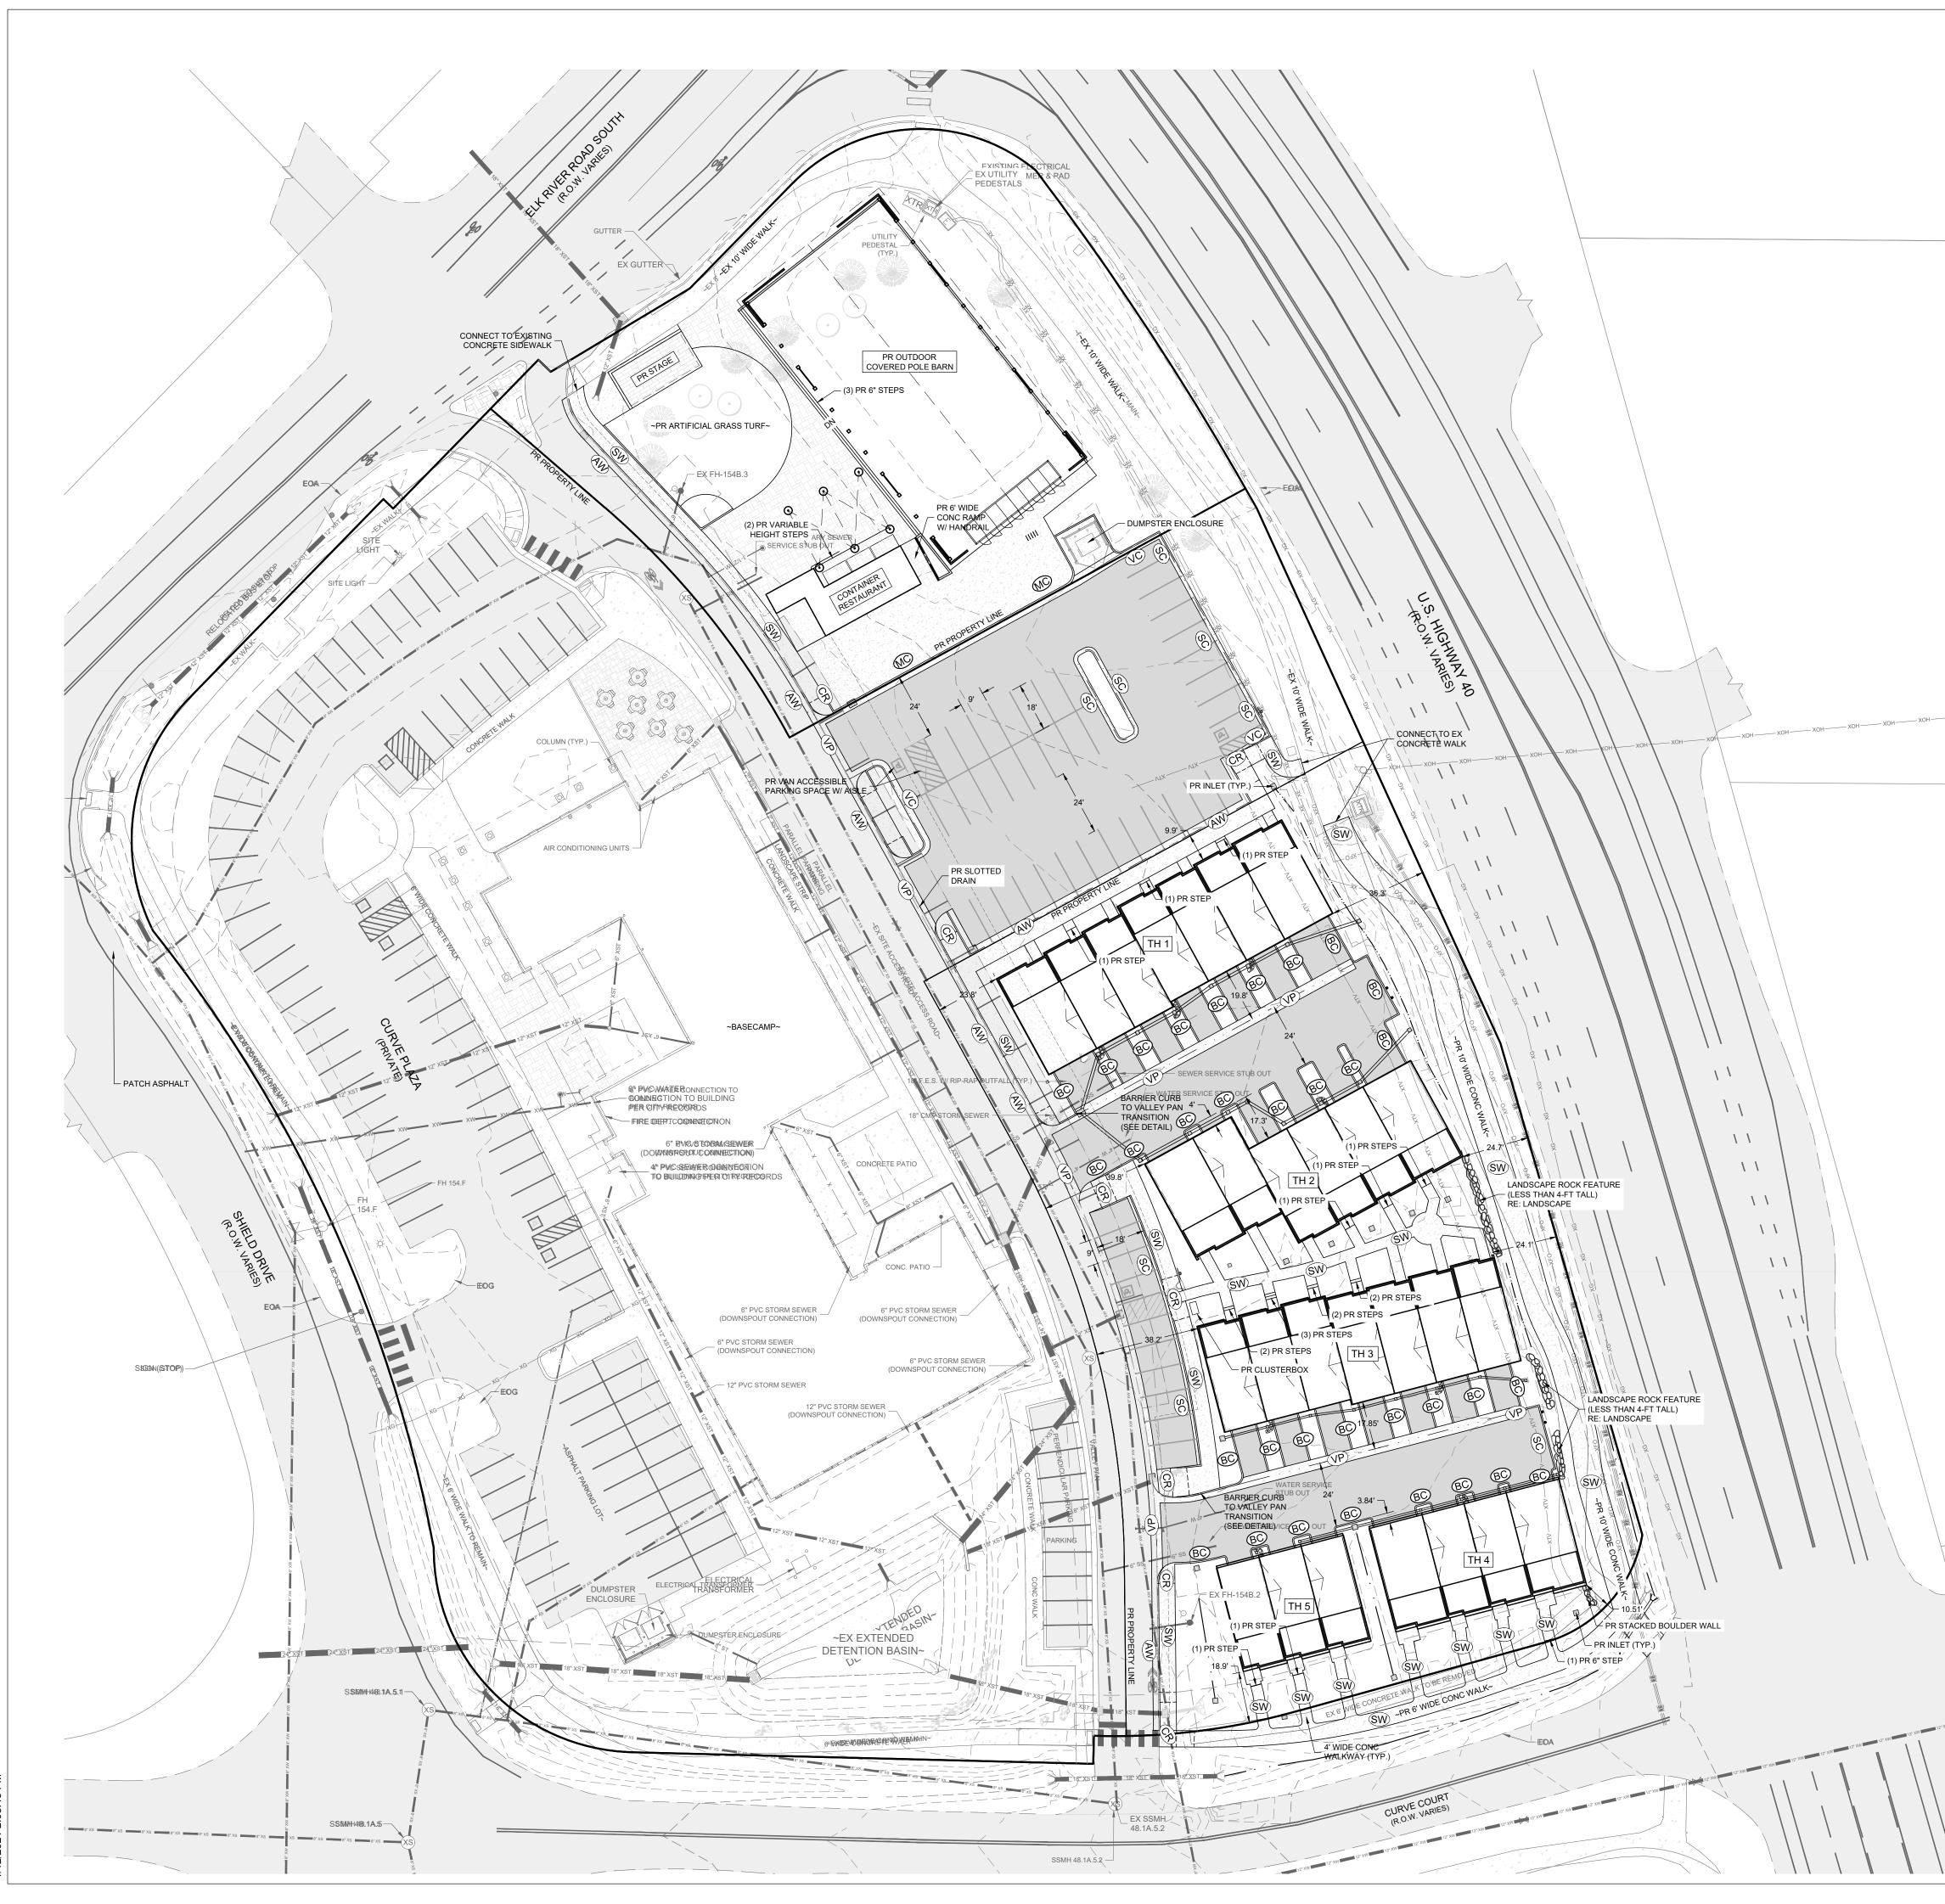

0/2021 2-08-43 PM

|                                                                                                                                                                                                                                           | APPROVAL STAMPS:                                                                                |
|-------------------------------------------------------------------------------------------------------------------------------------------------------------------------------------------------------------------------------------------|-------------------------------------------------------------------------------------------------|
|                                                                                                                                                                                                                                           |                                                                                                 |
| NORTH                                                                                                                                                                                                                                     |                                                                                                 |
| 30 0 30 60 90 Fee                                                                                                                                                                                                                         | t                                                                                               |
| ( IN FEET )                                                                                                                                                                                                                               |                                                                                                 |
| 1  inch = 30  ft.                                                                                                                                                                                                                         |                                                                                                 |
|                                                                                                                                                                                                                                           |                                                                                                 |
|                                                                                                                                                                                                                                           |                                                                                                 |
| LEGEND:                                                                                                                                                                                                                                   |                                                                                                 |
| PROPERTY BOUNDARY                                                                                                                                                                                                                         |                                                                                                 |
| FINAL MAJOR CONTOUR       — — — — 6805 — — — — —         FINAL MINOR CONTOUR       — — — — 6805 — — — — — —                                                                                                                               |                                                                                                 |
| PR CURB & GUTTER                                                                                                                                                                                                                          |                                                                                                 |
|                                                                                                                                                                                                                                           |                                                                                                 |
| STACKED BOULDER SLOPE (BY OTHERS)                                                                                                                                                                                                         |                                                                                                 |
| PR GV, FH & CS M A                                                                                                                                                                                                                        |                                                                                                 |
| PR SANITARY SEWER MH & C.O.                                                                                                                                                                                                               | 4 6-1-23 DRT Comments                                                                           |
| EXISTING SANITARY SEWER MH                                                                                                                                                                                                                | 34-12-23Substantial Conformance25-27-22DRT Comments                                             |
| PR STORM SEWER METAL F.E.S. WITH RIPRAP                                                                                                                                                                                                   | 1         3-31-22         Addressed DRT Comments           No.         Date         Description |
| _                                                                                                                                                                                                                                         | SUBMISSIONS & REVISIONS                                                                         |
| PR CDOT STORM STRUCTURES                                                                                                                                                                                                                  | OWNER                                                                                           |
| SIGN                                                                                                                                                                                                                                      | MAY REIGLER PROPERTIES                                                                          |
| CABLE PEDESTAL                                                                                                                                                                                                                            | 2201 WISCONSIN AVE NW<br>SUITE 200<br>WASHINGTON DC 20007                                       |
| TELEPHONE PEDESTAL AND MANHOLE/VAULT                                                                                                                                                                                                      |                                                                                                 |
|                                                                                                                                                                                                                                           | ARCHITECT                                                                                       |
|                                                                                                                                                                                                                                           |                                                                                                 |
| UTILITY POLE AND GUY WIRE                                                                                                                                                                                                                 | K A S A                                                                                         |
|                                                                                                                                                                                                                                           | KEVIN & ASAKO SPERRY ARCHITECTURE                                                               |
| NOTES:                                                                                                                                                                                                                                    | 3318 N. Columbus Street<br>Arlington, VA 22207                                                  |
| I. THE SIZE, TYPE AND LOCATION OF ALL KNOWN UNDERGROUND UTILITIES<br>ARE APPROXIMATE WHEN SHOWN ON THESE DRAWINGS. IT SHALL BE THE<br>RESPONSIBILITY OF THE DEVELOPER TO VERIFY THE EXISTENCE OF ALL                                      | T.312.636.3248 / 312.636.4252<br>www.kasa-arch.com                                              |
| UNDERGROUND UTILITIES IN THE AREA OF THE WORK. BEFORE<br>COMMENCING NEW CONSTRUCTION, THE CONTRACTOR SHALL BE                                                                                                                             | STRUCTURAL ENGINEER                                                                             |
| RESPONSIBLE FOR LOCATING ALL UNDERGROUND UTILITIES AND SHALL<br>BE RESPONSIBLE FOR FOR ALL UNKNOWN UNDERGROUND UTILITIES.                                                                                                                 | STEAMBOAT ENGINEERING                                                                           |
| <ol> <li>ALL PROJECT DATA IS ON VERTICAL DATUM; NGVD 88. SEE NOTES SHEET<br/>FOR BENCHMARK REFERENCES.</li> </ol>                                                                                                                         | AND DESIGN, INC<br>2740 ACRE LANE, STE. E                                                       |
| 3. ELEVATIONS FOR IMPROVEMENTS THAT ARE CONTROLLED BY ADJACENT                                                                                                                                                                            | STEAMBOAT SPRINGS, CO 80487                                                                     |
| EXISTING FACILITIES (SUCH AS PR GUTTERS ALONG EXISTING ASPHALT)<br>MAY REQUIRE ADJUSTMENT BASED ON ACTUAL CONDITIONS.<br>COORDINATE WITH ENGINEER TO ENSURE A CONSISTENT SECTION WITH<br>SMOOTH TRANSITIONS WHERE NECESSARY.              | M.E.P. & F.P. ENGINEERS                                                                         |
| <ol> <li>SEE SOILS REPORT FOR PAVEMENT, SUBGRADE AND MATERIAL<br/>PREPARATION, DESIGN AND RECOMMENDATIONS.</li> </ol>                                                                                                                     | BOULDER ENGINEERING                                                                             |
| 5. ALL CURB SPOTS SHOWN ARE FLOWLINE ELEVATIONS, UNLESS NOTED<br>OTHERWISE, ALL OTHER SPOTS ARE FINISHED GRADE FLEVATIONS                                                                                                                 | 1717 15TH STREET<br>BOULDER, CO 80302                                                           |
| 6. LIMITS OF EXISTING FACILITIES OR MATERIALS SHOWN AS REMAINING MAY                                                                                                                                                                      |                                                                                                 |
| VARY SUBSTANTIALLY BASED ON ACTUAL CONDITION, CHUNKING, DAMAGE<br>DURING CONSTRUCTION OR OTHER DISCOVERIES. LIMITS OF WORK<br>SHOULD THEREFORE NOT BE CONSIDERED ABSOLUTE OR STATIC AND<br>ADDITIONAL IMPROVEMENTS SHOULD BE ANTICIPATED. | CIVIL ENGINEER                                                                                  |
| 7. ALL WATER AND SEWER CONSTRUCTION SHALL BE PER CITY OF<br>STEAMBOAT SPRINGS UTILITIES STANDARD SPECIFICATIONS, LATEST                                                                                                                   | LANDMARK ENGINEERING<br>141 9TH STREET                                                          |
| EDITION.                                                                                                                                                                                                                                  | PO BOX 774943<br>STEAMBOAT SPRINGS, CO 80477                                                    |
| VC VERTICAL CURB AND GUTTER (CDOT TYPE 2, SECTION IIB)                                                                                                                                                                                    |                                                                                                 |
| SC SPILL CURB (CDOT TYPE 2, SECTION IB)                                                                                                                                                                                                   | LANDSCAPE ARCHITECT                                                                             |
| AW SIDEWALK WITH ATTACHED CURB AND GUTTER                                                                                                                                                                                                 |                                                                                                 |
| VP VALLEY PAN (CDOT TYPE 2 GUTTER)                                                                                                                                                                                                        |                                                                                                 |
| SW SIDEWALK                                                                                                                                                                                                                               |                                                                                                 |
| CR CURB RAMP                                                                                                                                                                                                                              | GENERAL CONTRACTOR                                                                              |
|                                                                                                                                                                                                                                           |                                                                                                 |
| BLANKET EASEMENT NOTE:                                                                                                                                                                                                                    |                                                                                                 |
| A PRIVATE BLANKET EASEMENT OUTSIDE OF BUILDING ENVELOPES (RE:<br>PRELIMINARY PLAT) FOR INSTALLATION AND MAINTENANCE OF UTILITIES,                                                                                                         |                                                                                                 |
| SNOW REMOVAL AND STORAGE, DRAINAGE, PEDESTRIAN, LANDSCAPING, AS<br>WELL AS PARKING AND CROSS PARKING ASSIGNMENTS, WILL BE CREATED                                                                                                         |                                                                                                 |
| BY SEPARATE INSTRUMENT AND RECORDED WITH THE SUBDIVISION FINAL PLAT.                                                                                                                                                                      |                                                                                                 |
| THIS PRIVATE BLANKET EASEMENT IS IN ADDITION TO THE PUBLIC ACCESS,<br>DRAINAGE, AND WATER/SEWER EASEMENTS TO BE DEDICATED TO THE CITY                                                                                                     | STEAMBOAT                                                                                       |
| OF STEAMBOAT SPRINGS.                                                                                                                                                                                                                     | BASECAMP                                                                                        |
|                                                                                                                                                                                                                                           | 1901 CURVE PLAZA<br>STEAMBOAT SPRINGS, CO 80487                                                 |
|                                                                                                                                                                                                                                           | DRAWING TITLE                                                                                   |
|                                                                                                                                                                                                                                           | CIVIL                                                                                           |
|                                                                                                                                                                                                                                           | SITE PLAN                                                                                       |
|                                                                                                                                                                                                                                           |                                                                                                 |
|                                                                                                                                                                                                                                           | SEAL DATE:                                                                                      |
|                                                                                                                                                                                                                                           | SEAL DATE: 5/4/22                                                                               |
|                                                                                                                                                                                                                                           | DRAWN BY                                                                                        |
| CALL UTILITY NOTIFICATION CENTER OF<br>COLORADO                                                                                                                                                                                           | EG                                                                                              |
|                                                                                                                                                                                                                                           | CHECKED                                                                                         |
|                                                                                                                                                                                                                                           | PROJECT                                                                                         |
|                                                                                                                                                                                                                                           |                                                                                                 |
| Know what's below.                                                                                                                                                                                                                        | 2387-004                                                                                        |
| Know what's below.<br>Call before you dig.<br>CALL 2 BUSINESS DAYS IN ADVANCE BEFORE YOU<br>DIG, GRADE, OR EXCAVATE FOR THE MARKING OF                                                                                                    | DRAWING NO:                                                                                     |