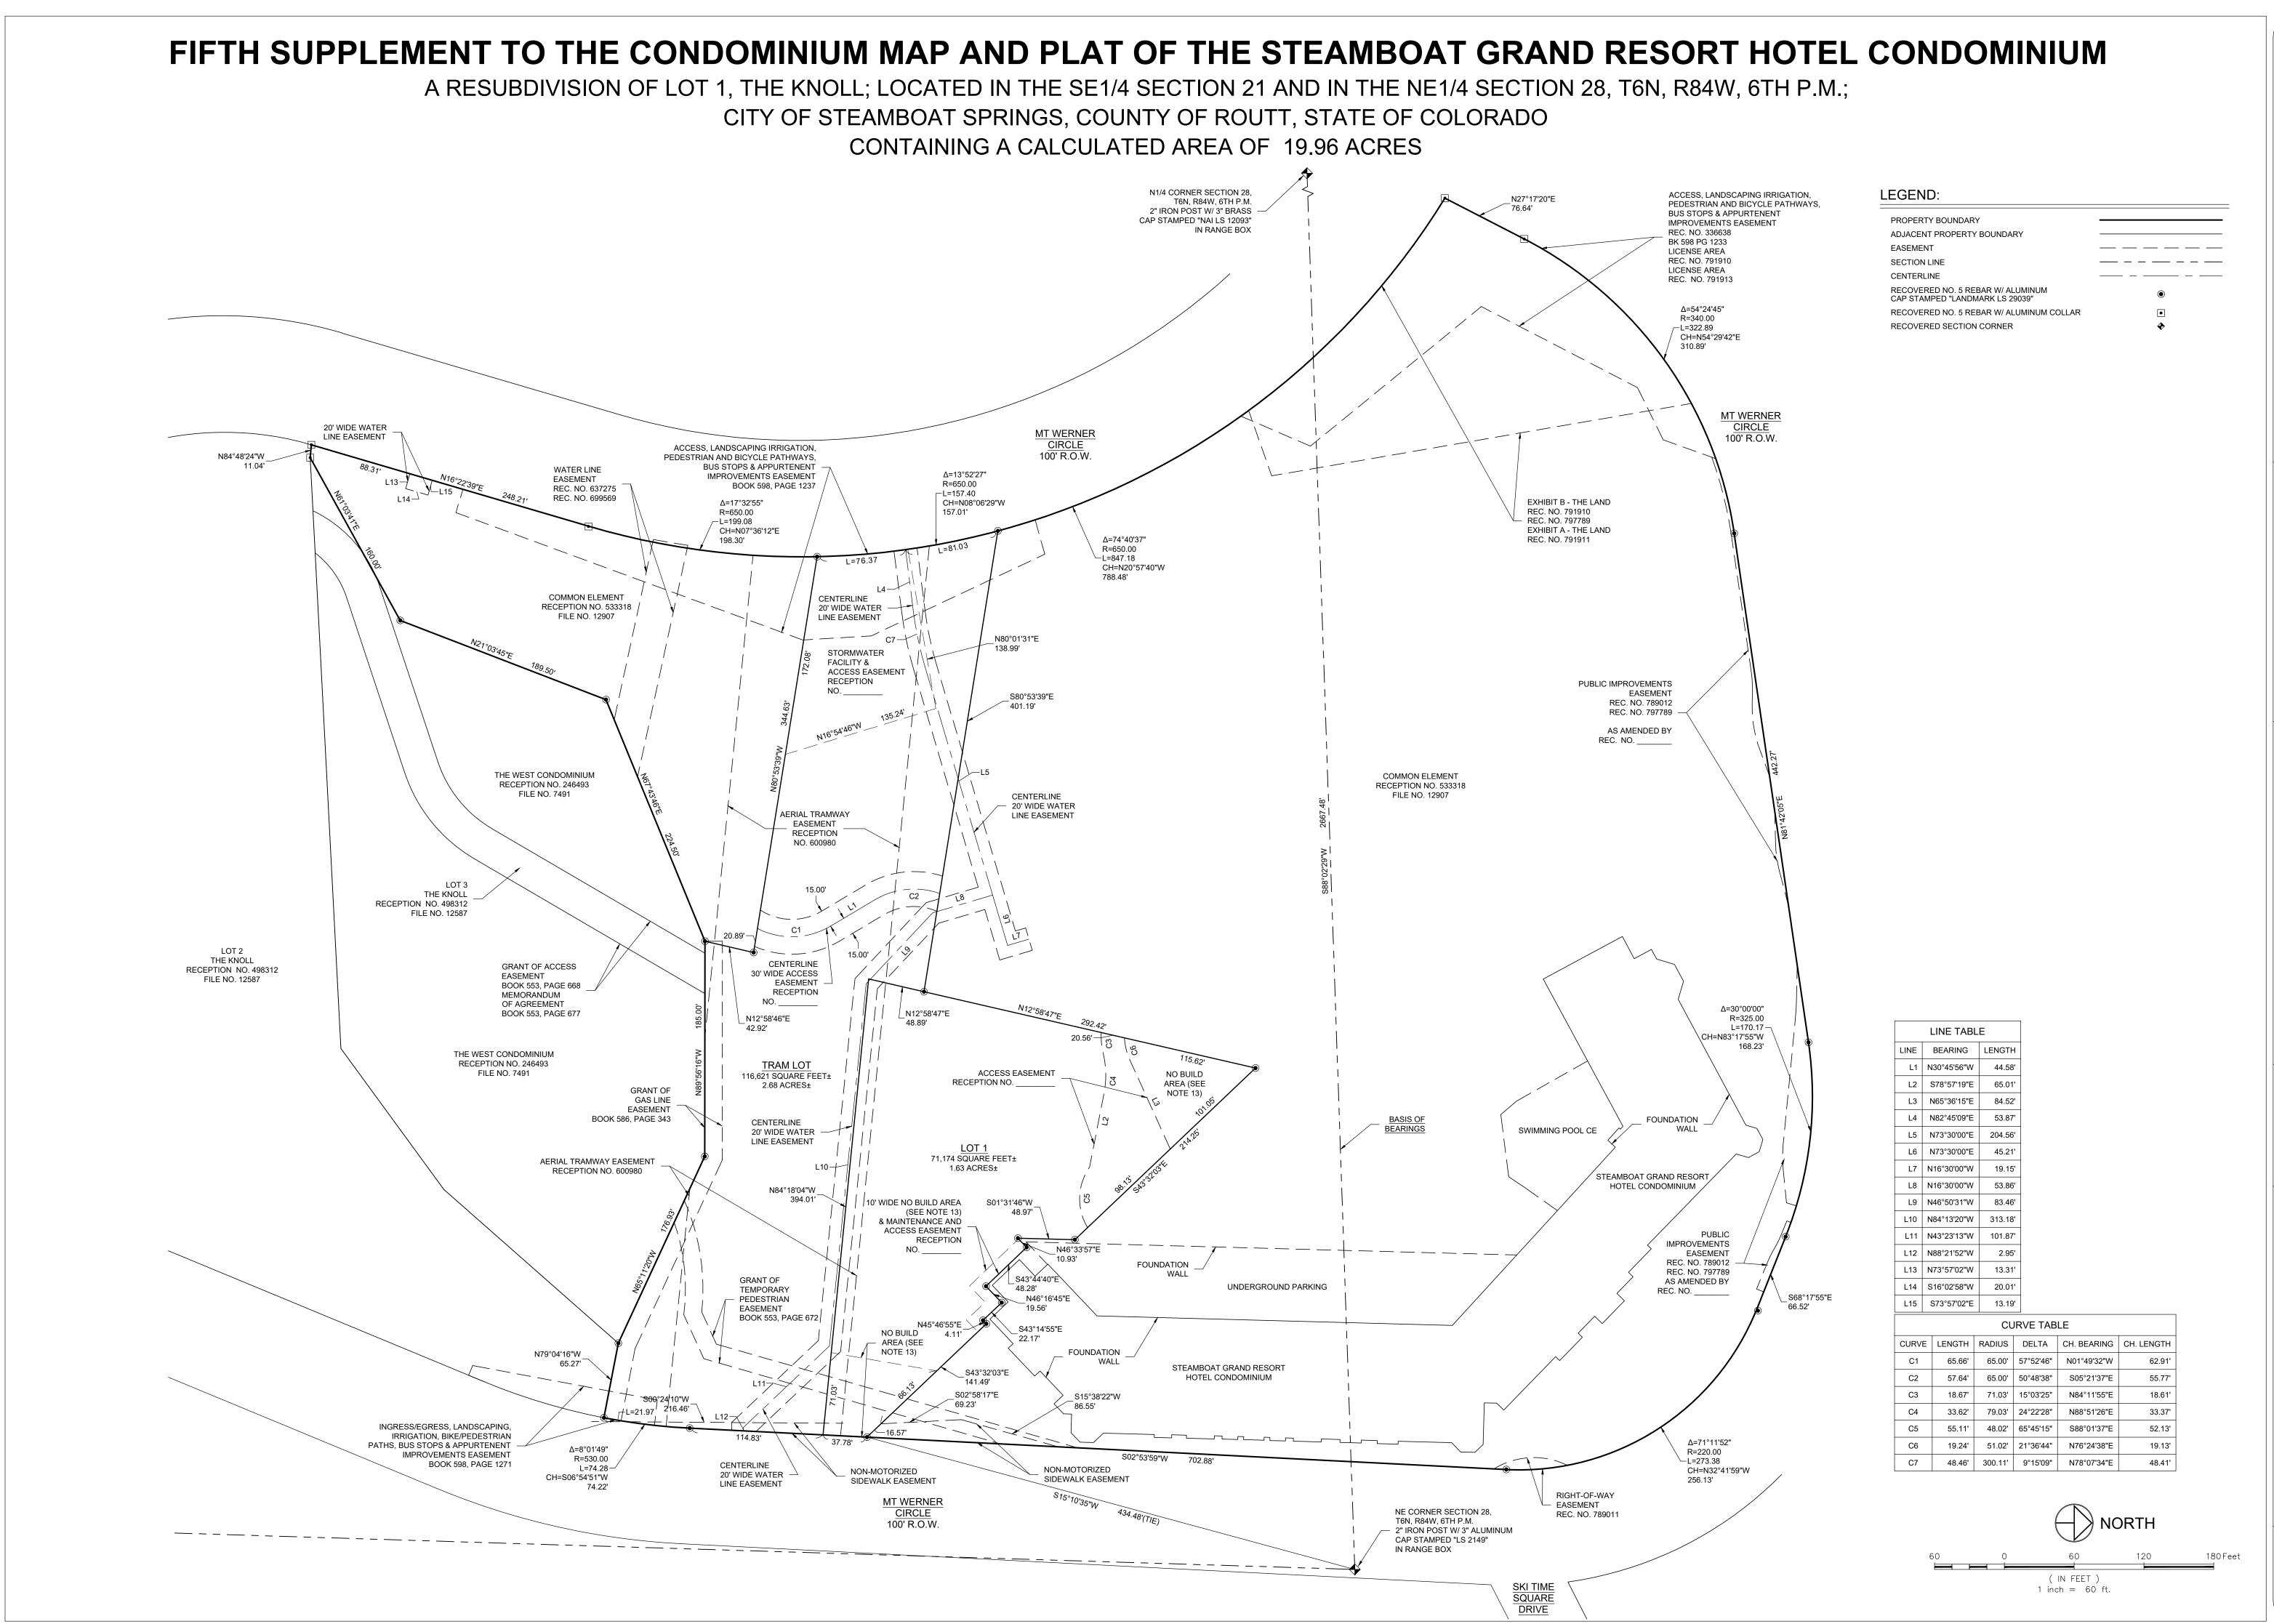

# FIFTH SUPPLEMENT TO THE CONDOMINIUM MAP AND PLAT OF THE STEAMBOAT GRAND RESORT HOTEL CONDOMINIUM

A RESUBDIVISION OF LOT 1, THE KNOLL;

LOCATED IN THE SE1/4 SECTION 21 AND IN THE NE1/4 SECTION 28, T6N, R84W, 6TH P.M.; CITY OF STEAMBOAT SPRINGS, COUNTY OF ROUTT, STATE OF COLORADO CONTAINING A CALCULATED AREA OF 19.96 ACRES

# MY COMMISSION EXPIRES \_

WITNESS MY HAND AND OFFICIAL SEAL.

NOTARY PUBLIC

- BASIS OF BEARINGS: THE NORTH LINE OF THE NE1/4 SECTION 28, BEING MONUMENTED AS SHOWN HEREON AND BEARING S88°02'29"E BASED ON NAD83(2011) COLORADO NORTH ZONE COORDINATE SYSTEM.
- 2. THIS SURVEY DOES NOT CONSTITUTE A TITLE SEARCH BY LANDMARK CONSULTANTS, INC. TO DETERMINE TITLE OR EASEMENTS OF RECORD. TITLE COMMITMENT ORDER NO. ABC30028459-7, EFFECTIVE DATE: 01/06/2023, AT 5:00 P.M. PREPARED BY LAND TITLE GUARANTEE COMPANY WAS RELIED UPON FOR ALL INFORMATION REGARDING EASEMENTS OF RECORD, RIGHTS-OF-WAY AND TITLE OF RECORD.
- 3. ANY PERSON WHO KNOWINGLY REMOVES, ALTERS OR DEFACES ANY PUBLIC LAND SURVEY MONUMENT OR LAND MONUMENT OR ACCESSORY, COMMITS A CLASS TWO (2) MISDEMEANOR PURSUANT TO C.R.S. 18-4-508.
- 4. ALL REFERENCES HEREON TO BOOKS, PAGES, FILES AND RECEPTION NUMBERS ARE TO PUBLIC DOCUMENTS FILED IN THE RECORDS OF ROUTT
- WITH THE EXCEPTION OF LOT 1 AND THE TRAM LOT SHOWN HEREON, THE PROPERTY SHOWN ON THIS FIFTH SUPPLEMENT TO THE CONDOMINIUM MAP AND PLAT OF THE STEAMBOAT GRAND RESORT HOTEL CONDOMINIUM IS SUBJECT TO ALL UNDERLYING GOVERNING DOCUMENTS AND EASEMENTS ACCORDING TO THE STEAMBOAT GRAND RESORT HOTEL CONDOMINIUM DECLARATION, RECORDED SEPTEMBER 20, 2000 AT RECEPTION NO. 533317, AS AMENDED AND SUPPLEMENTED, AND THE STEAMBOAT GRAND RESORT HOTEL CONDOMINIUM MAP. RECORDED SEPTEMBER 20, 2000 AT RECEPTION NO. 533318 AND IN FILE NO. 12907, AS AMENDED AND SUPPLEMENTED.
- 6. THE MEASURED DISTANCES SHOWN HEREON ARE IN U.S. SURVEY FEET.
- 7. BEARINGS SHOWN HEREON ARE ROTATED 01°01'53" COUNTERCLOCKWISE FROM RECORD BEARINGS.
- 8. THE TRAM LOT SHOWN ON THIS PLAT IS SUBJECT TO THE TERMS AND CONDITIONS OF THAT CERTAIN DEVELOPMENT AGREEMENT DATED \_\_, 2023 AND RECORDED AT RECEPTION NO.\_\_\_\_\_\_ OF THE ROUTT COUNTY REAL PROPERTY RECORDS, AS AMENDED.
- 9. THE PROPERTY HEREIN PLATTED MAY BE SUBJECT TO CERTAIN SPECIAL DECLARANT RIGHTS UNDER THE DECLARATION.
- 10. UNITS CREATED UNDER THE DECLARATION ARE "NOT A PART" AND EXCLUDED FROM THIS PLAT.
- 11. CERTAIN AREAS WITHIN THIS PLAT WERE RELEASED FROM FUTURE DEVELOPMENT RIGHTS PURSUANT TO "SURRENDER OF DEVELOPMENT RIGHTS" RECORDED AT RECEPTION NO. 621251.
- 12. THE AREA SHOWN ON THIS PLAT OUTSIDE THE TRAM LOT AND LOT 1 IS SUBJECT TO REVISED MAJOR DEVELOPMENT PERMIT AND PUD FOR THE GRAND SUMMIT HOTEL AND CONFERENCE AT STEAMBOAT APPROVED BY THE STEAMBOAT SPRINGS CITY COUNCIL ON MAY 12, 1998, AS
- 13. CONSTRUCTION OF PRINCIPAL AND ACCESSORY BUILDINGS NOT PERMITTED WITHIN AREA LABELED NO-BUILD AREAS ON THIS PLAT BUT BUILDING CANTILEVERS, ROOF OVERHANGS, DECKS AND SIMILAR ABOVE GROUND STRUCTURES AND TRAILS, LANDSCAPING, PATIOS, SIDEWALKS, UTILITIES, DRAINAGE STRUCTURES, RETAINING WALLS AND SIMILAR STRUCTURES ARE ALLOWED.