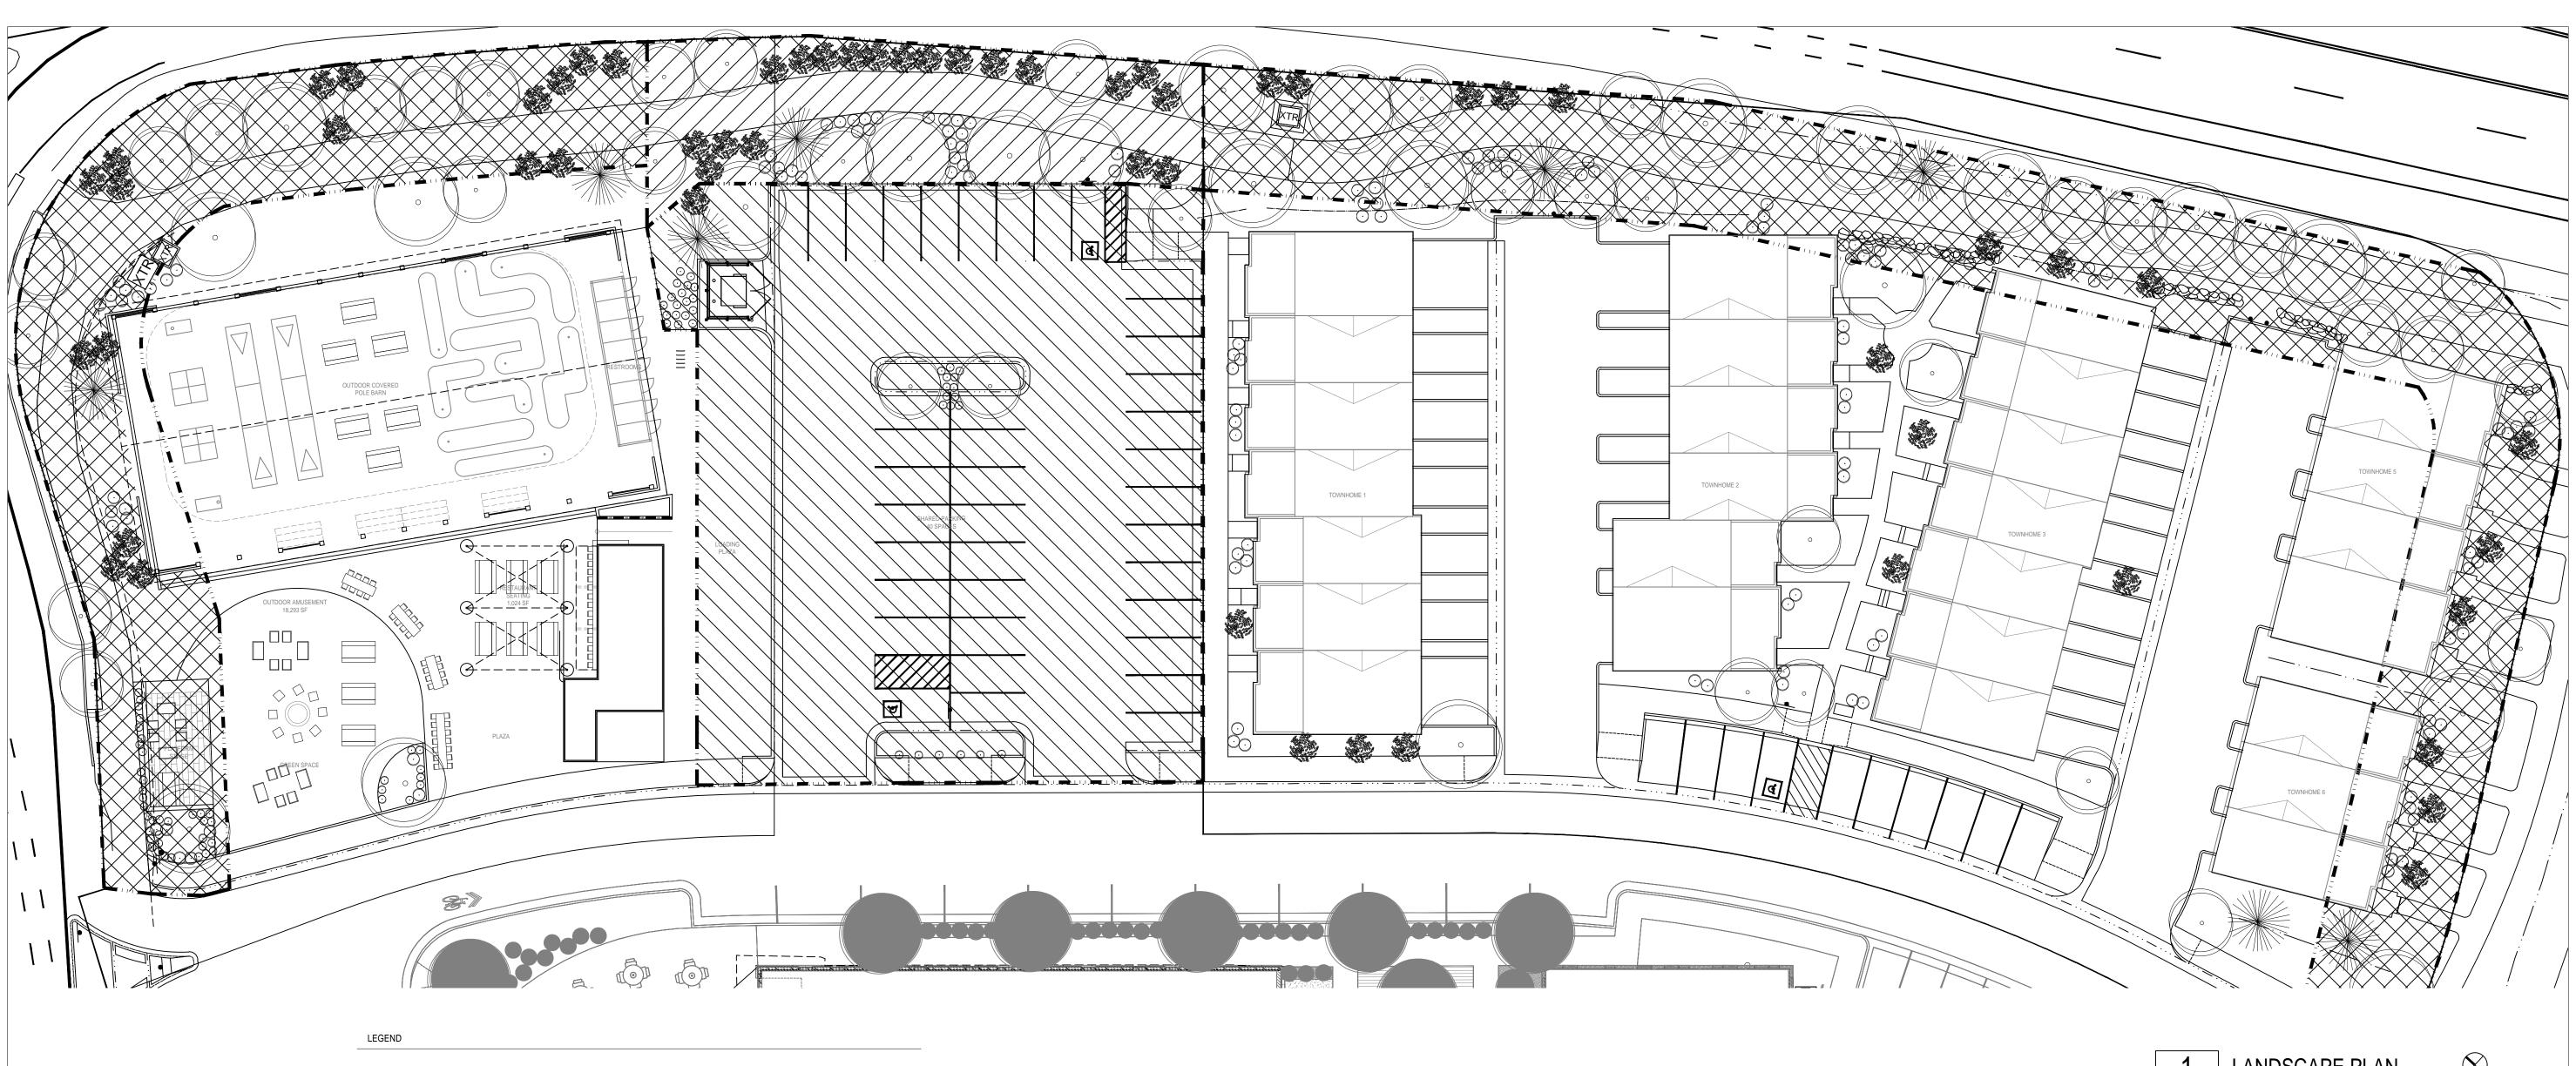

PROPOSED NEW DECIDUOUS TREE PROPOSED NEW CONIFEROUS TREE ASPEN / ORNAMENTAL

FRONTAGE AREA PARKING LOT SETBACK AREA

PARKING LOT INTERIOR AREA

**DECIDUOUS SHRUBS** 

INTERIOR AREA

1. SITE LAYOUT PLAN AND SNOW STORAGE CALCULATIONS PROVIDED BY KASA

2. ALL PROPOSED LANDSCAPE PLANTINGS WILL BE UNDER AN AUTOMATIC IRRIGATION SYSTEM.

3. ALL LANDSCAPE WILL BE MAINTAINED IN A PROFESSIONAL MANNER TO INDUSTRY STANDARD.

4. OWNER AND LANDSCAPE ARCHITECT TO APPROVE LAYOUT OF ALL PROPOSED WORK PRIOR TO INSTALLATION.

5. REFER TO GRADING AND LAYOUT AND MATERIALS PLANS FOR ADDITIONAL INFORMATION ON ALL PROPOSED WORK.

6. THIS LANDSCAPE PLAN IS INENDED ONLY AS A CITY OF STEAMBOAT SPRINGS PLANNING SUBMITTAL DOCUMENT. IT DOES NOT CONTAIN NECESSARY INFORMATION FOR CONSTRUCTION.

PLANT LIST:

70 LARGE DECIDUOUS, 7 EVERGREEN, 73 ASPEN/ORNAMENTAL SIZE 2.5" CAL. **BOTANIC NAME** COMMON NAME POPULUS SP. COTTONWOOD DEC COLORADO SPRUCE PICEA PUNGENS 6'-7' HT. SPR COLORADO SPRUCE 8'-9' HT PICEA PUNGENS SPR PICEA PUNGENS COLORADO SPRUCE 10' HT ASP POPULUS TREMULOIDES QUAKING ASPEN 2" CAL. ORN MALUS SP. ORNAMENTAL CRABTREE 2" CAL. SHRUBS: 195 TOTAL SIZE 5 GAL. BOTANIC NAME COMMON NAME NATIVE YELLOW POTENTILLA POTENTILLA FRUTICOSA PRUNUS VIRGINIANA NATIVE CHOKECHERRY 5 GAL. SASKATOON SERVICEBERRY AMELANCHIER ALNIFOLIA CORNUS STOLONIFERA COLORADO DOGWOOD

FINAL PLANT LIST WILL BE DETERMINED AT TIME OF CONSTRUCTION DOCUMENT PREPARATION. ALL SHRUBS WILL BE LOW WATER USAGE PLANTS AND BE WITHIN APPENDIX A - RECOMMENDED PLANT LIST - IN THE COMMUNITY DEVELOPMENT CODE.

| DESCRIPTION               | REQUIRED | PROPOSED | EVERGREEN | <b>DECIDUOUS</b> | ORNAMENT | 3 SHRUBS (= 1 UNIT) |
|---------------------------|----------|----------|-----------|------------------|----------|---------------------|
| RONTAGE (ELK, 40 & CURVE) | 87       | 100      | 4         | 31               | 31       | 34 (= 102 / 3)      |
| PARKING LOT SETBACK       | 36       | 37       | 1         | 8                | 19       | 9 (= 27 / 3)        |
| NTERIOR                   | 18       | 40       | 2         | 12               | 8        | 18 (= 54 / 3)       |
| TOTAL                     | 141      | 177      | 7         | 51               | 58       | 61 (= 195 / 3)      |
| PARKING LOT INTERIOR      | 6/23     | 6/30     | 1         | 4                | 1        | 30 SHRUBS           |

LANDSCAPE PLAN

SCALE: 1:20

SUBMISSIONS & REVISIONS OWNER

5/3/2023 Substantial Completion Set 3 3/28/2022 Development Plan Submittal #3 2 11/09/2021 Development Plan Submittal #2 8/06/2021 Development Plan Submittal