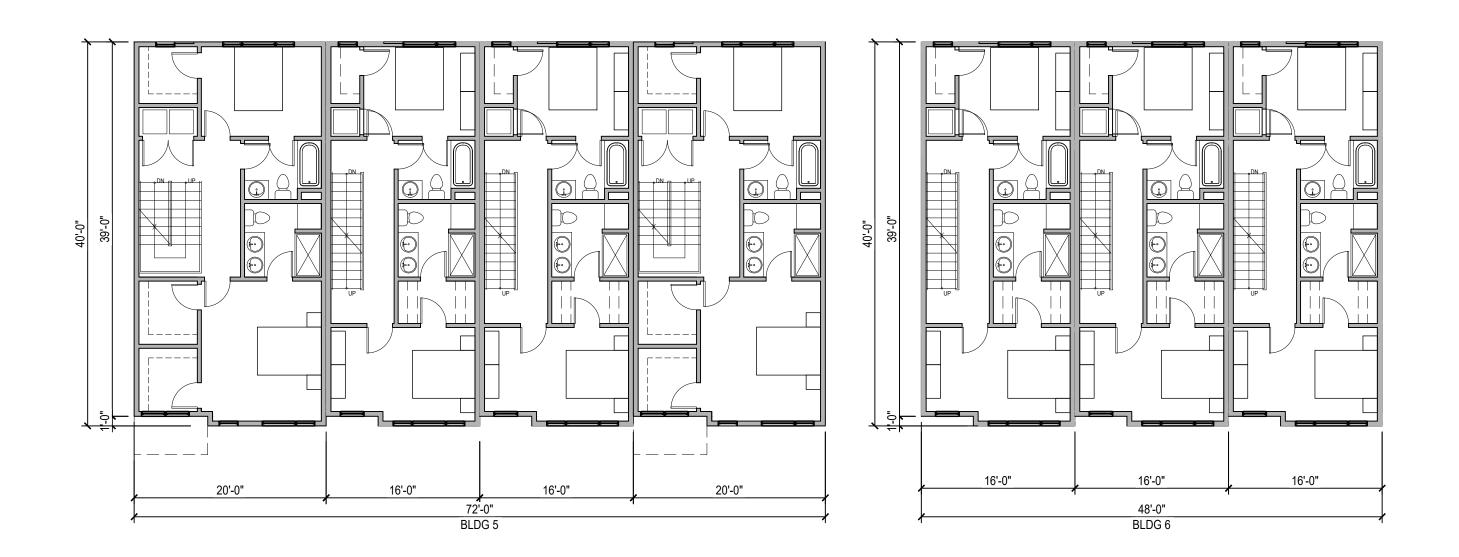

|             | PROJECT NO |
|-------------|------------|
| DRAWING NO: |            |
| A 1.1       |            |

TOWNHOME BUILDING #2 6 TOTAL UNITS (2) 20'-W UNITS (4) 16'-W UNITS

/12/2020 11:00:28 AM