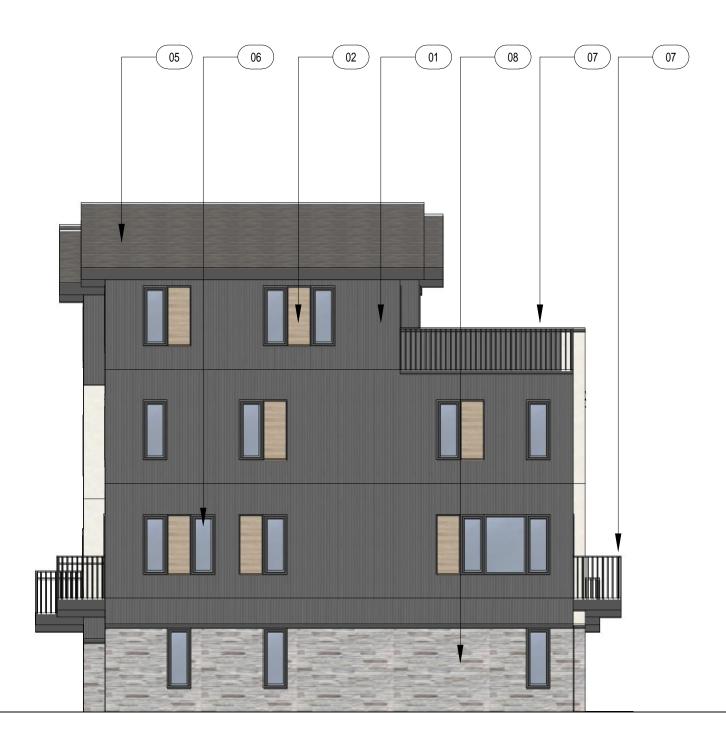

|             | PROJECT NO |
|-------------|------------|
| DRAWING NO: |            |
| A 1.1       |            |

TOWNHOME BUILDING #2 6 TOTAL UNITS (2) 20'-W UNITS (4) 16'-W UNITS

/12/2020 11:00:28 AM