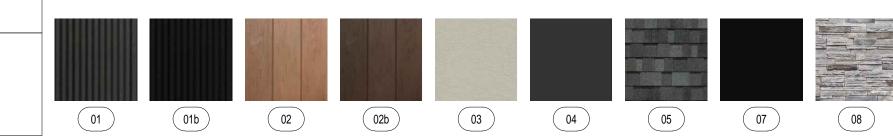

| DATE:                                                                                            | BY:                                        |





3 NORTH ELEVATION SCALE: 1/8" = 1'-0"





07 PAINTED STEEL RAIL (BLACK)

08 CEMENTITIOUS STONE PANEL





1ST FLOOR:

4.4%

24.8%

5.4%

8.1%

| 5<br>4                                                   | 5/2/2023<br>5/27/2022