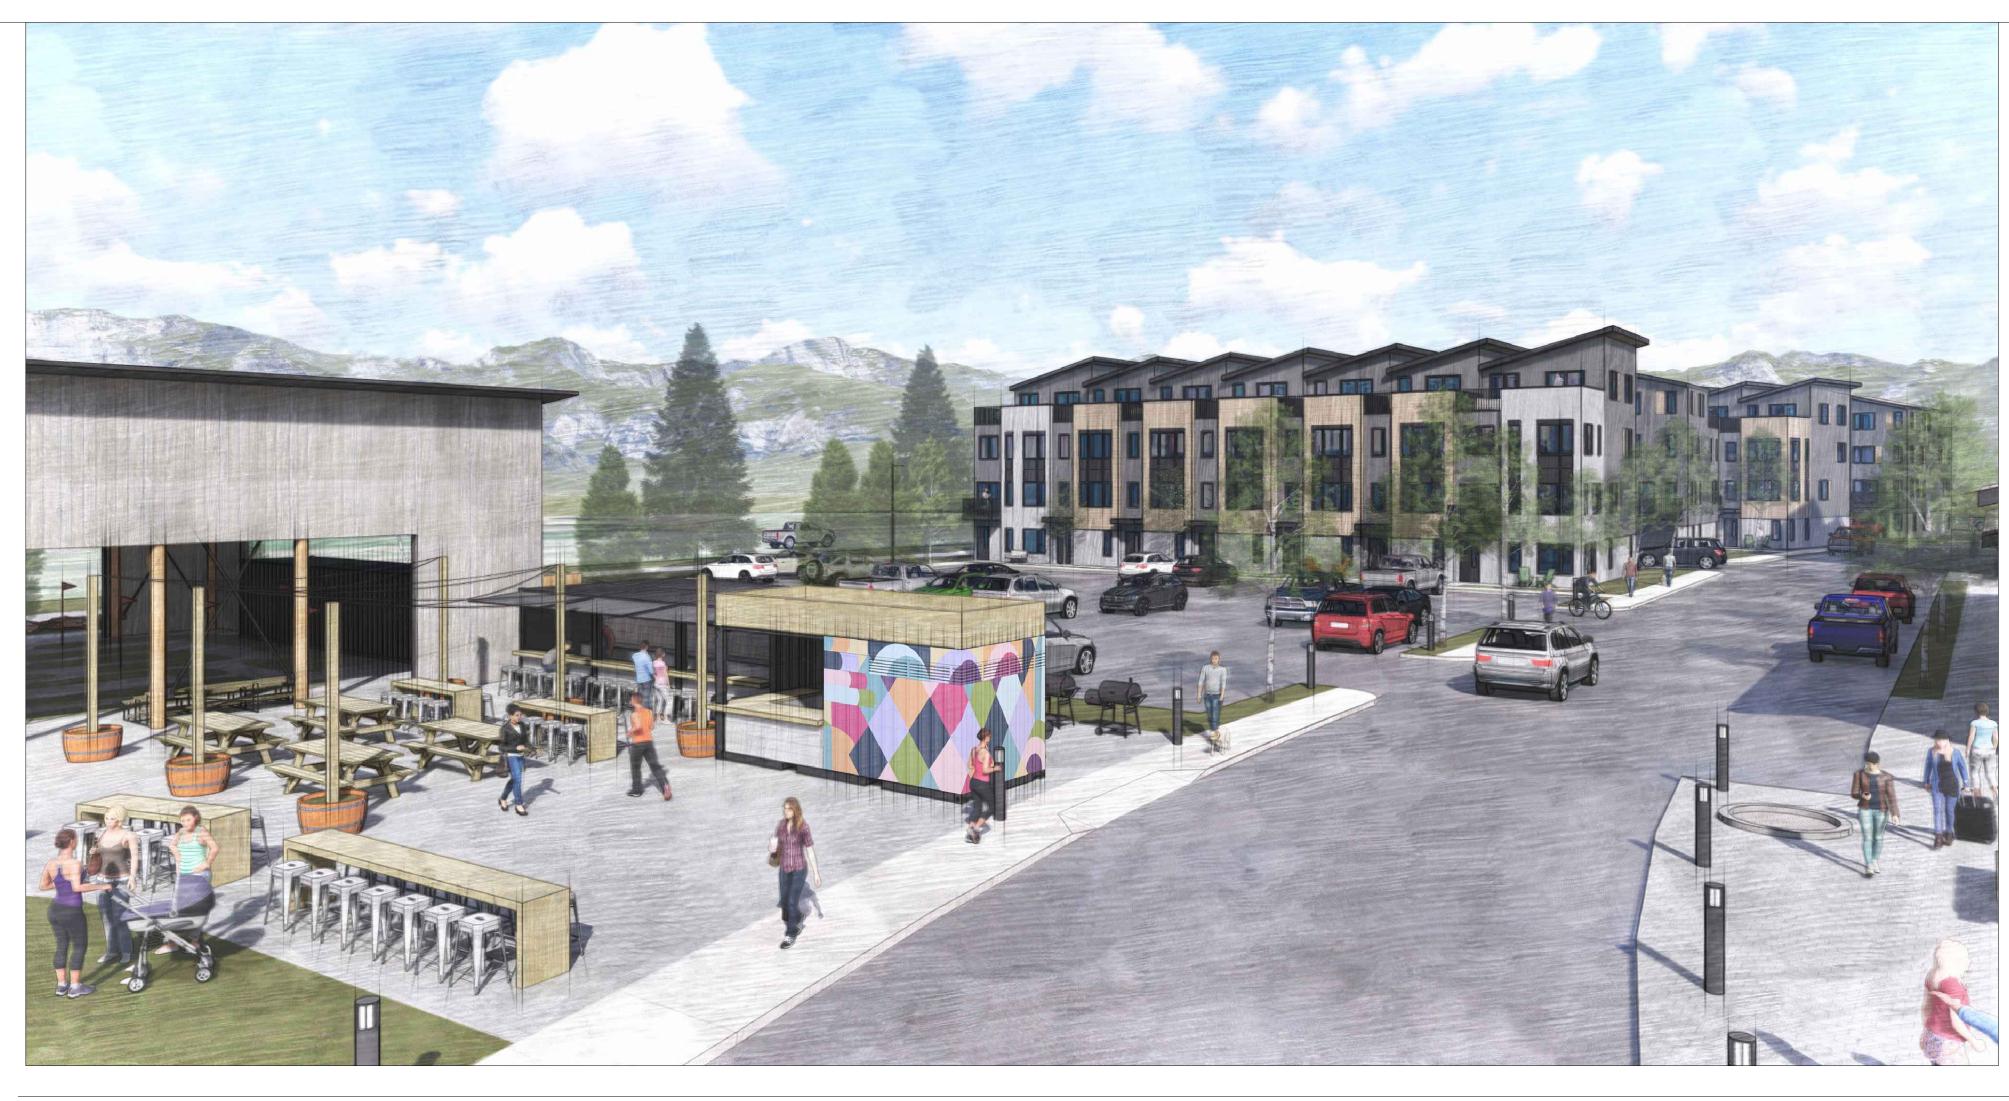

# STEAMBOAT BASECAMP RESIDENTIAL AND OUTDOOR AMENITY SPACE - SUBSTANTIAL CONFORMANCE SET

1901 CURVE PLAZA & 1950 CURVE COURT STEAMBOAT SPRINGS, COLORADO 80487

VICINITY MAP

 $\bigcirc$ 

PROJECT TEAM