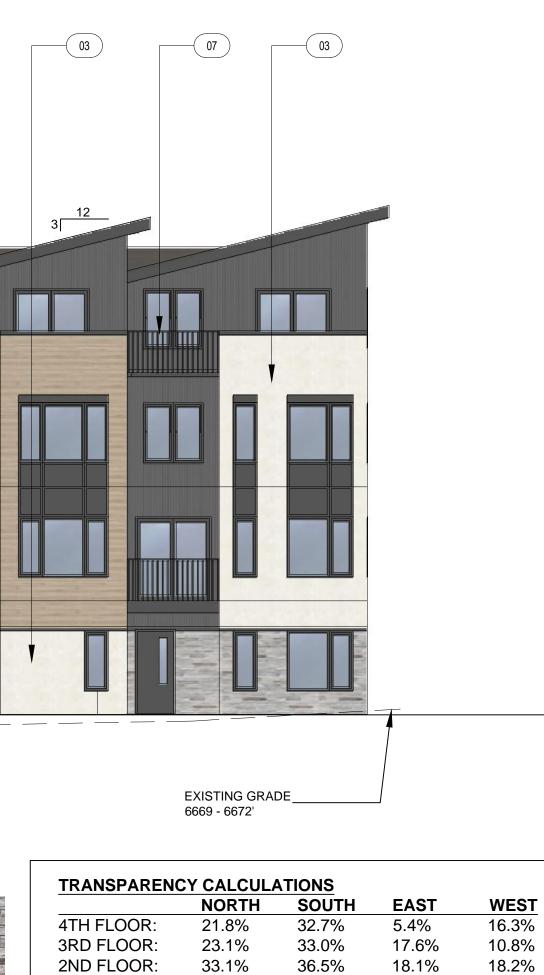

| DATE:                                                                                            | BY:                                        |





3 NORTH ELEVATION SCALE: 1/8" = 1'-0"





07 PAINTED STEEL RAIL (BLACK)

08 CEMENTITIOUS STONE PANEL





1ST FLOOR:

4.4%

24.8%

5.4%

8.1%

| 5<br>4                                                   | 5/2/2023<br>5/27/2022