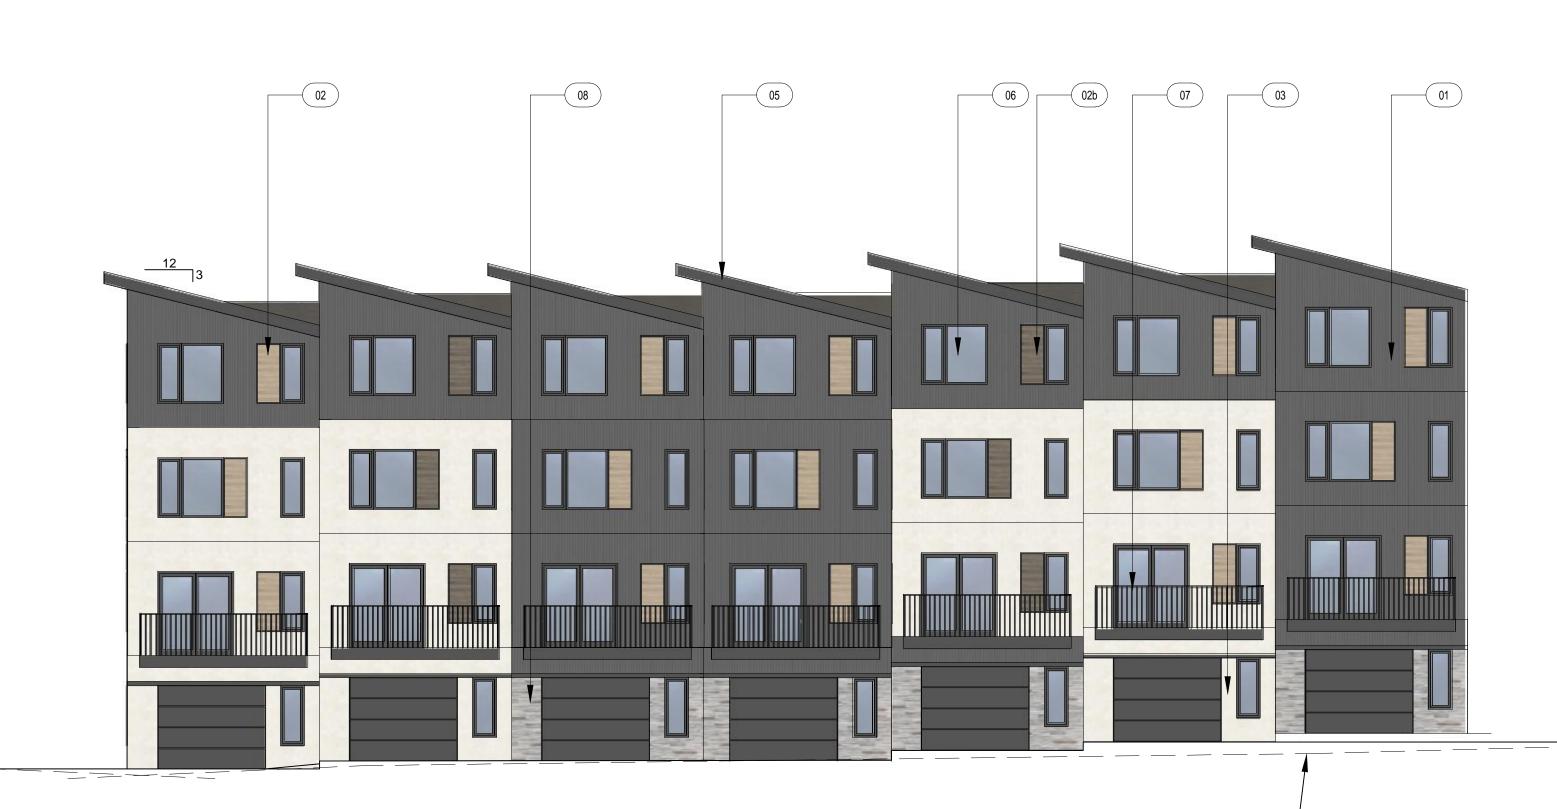

1 Curv teamboat S CNNHC | Base<br>Base<br>& Ou<br>ace<br>re Plaza<br>prings, C | utdoor<br>::<br>E #2           |
| STRI<br>M.E.I<br>CIVII<br>LANI<br>GEN<br>PRO<br>F        | P. & F.P. EN<br>P. &  | GINEERS GINEERS GINEERS GINEERS CONSULTANT GINGS, Colorad CHITECT CHITECT TION Iboat Ity Sp 1901 Curv teamboat S CNNHC | Base<br>& Ou<br>ace<br>prings, C                     | utdoor                         |
| STRI<br>M.E.I<br>CIVII<br>LANI<br>GEN<br>PRO<br>F        | P. & F.P. EN<br>P. &  | GINEERS GINEERS GINEERS GINEERS CONSULTANT GINGS, Colorad CHITECT CHITECT TION Iboat Ity Sp 1901 Curv teamboat S CNNHC | Base<br>ace<br>prings, C                             | utdoor<br>co<br>E #2           |



| 4 | WEST ELEVATION      |
|---|---------------------|
|   | SCALE: 1/8" = 1'-0" |















| TRANSPARENCY CALCULATIONS |       |       |       |       |  |  |  |
|---------------------------|-------|-------|-------|-------|--|--|--|
|                           | NORTH | SOUTH | EAST  | WEST  |  |  |  |
| 4TH FLOOR:                | 32.7% | 21.8% | 16.3% | 15.4% |  |  |  |
| 3RD FLOOR:                | 33.0% | 23.1% | 10.8% | 17.6% |  |  |  |
| 2ND FLOOR:                | 36.5% | 33.1% | 18.2% | 18.1% |  |  |  |
| 1ST FLOOR:                | 24.8% | 4.4%  | 8.1%  | 15.5% |  |  |  |
|                           |       |       |       |       |  |  |  |

| 5                                                          | 5/2/2023