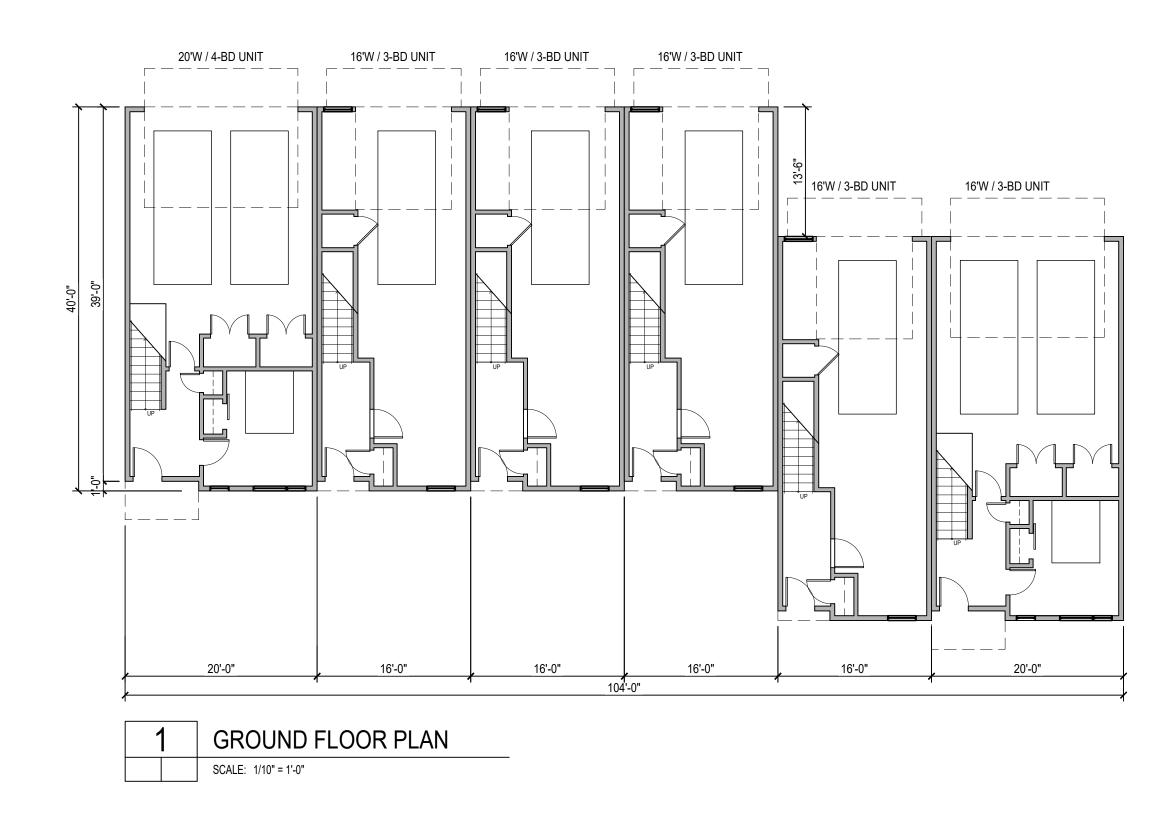

| DRAW  | ING LIST |
|-------|----------|
| G 1.0 | COVER SH |

| C.100<br>C.310<br>C.320<br>C.710                                                                | CIVIL SITE<br>DETAILED<br>DETAILED<br>PHASING E                                                |
|-------------------------------------------------------------------------------------------------|------------------------------------------------------------------------------------------------|
| A 1.0<br>A 1.1<br>A 1.2<br>A 2.4<br>A 2.5<br>A 2.5<br>A 2.5<br>A 3.3<br>A 3.4<br>A 3.5<br>A 3.6 | SITE PLAN<br>ENLARGED<br>PARKING M<br>TOWNHO<br>TOWNHO<br>TOWNHO<br>TOWNHO<br>TOWNHO<br>TOWNHO |

| _ | _ | _ |
|---|---|---|
|   | _ | Т |
|   | - |   |
|   | ᄂ |   |
|   |   |   |

E PLAN O CIVIL GRADING & DRAINAGE PLAN (1 OF 2) O CIVIL GRADING & DRAINAGE PLAN EXHIBIT (NORTH TO SOUTH)

ED SITE PLAN 5 MANAGEMENT PLAN OME BUILDING #2 OME BUILDING #3 OME BUILDINGS #4, 5 OUSE #1 ELEVATIONS OUSE #2 ELEVATIONS OUSE #3 ELEVATIONS OUSES #4, 5 ELEVATIONS

L 1.0 LANDSCAPE PLAN

|     | SQUARE FOO | DTAGE             | # OF UNITS  |                 |
|-----|------------|-------------------|-------------|-----------------|
|     | 65,928 GSF |                   | 27          |                 |
|     | 1,824 GSF  |                   | -           |                 |
|     | 18,293 SF  |                   | -           |                 |
|     | 550 SF     |                   | -           |                 |
| REC | MTS        | PROPOSED          |             | VARIANCE? (Y/N) |
|     |            | 2.41 ACRES        |             | N               |
|     |            | 26.1%             |             | Ν               |
|     |            | 0.67 FAR          |             | Ν               |
|     |            | 46'-3"            |             | Ν               |
|     |            | 43'-8", 43'-2", 4 | 42'-7". 40' | Ν               |
|     |            | COMPLIES          |             | N               |
|     |            | COMPLIES          |             | Ν               |
| TOR | IES        | NONE              |             | Ν               |
|     |            | COMPLIES          |             | Ν               |
|     |            | COMPLIES          |             |                 |
|     |            | 89 SPACES         |             | Ν               |
|     |            | 41,531 SF         |             | Ν               |
|     |            |                   |             |                 |