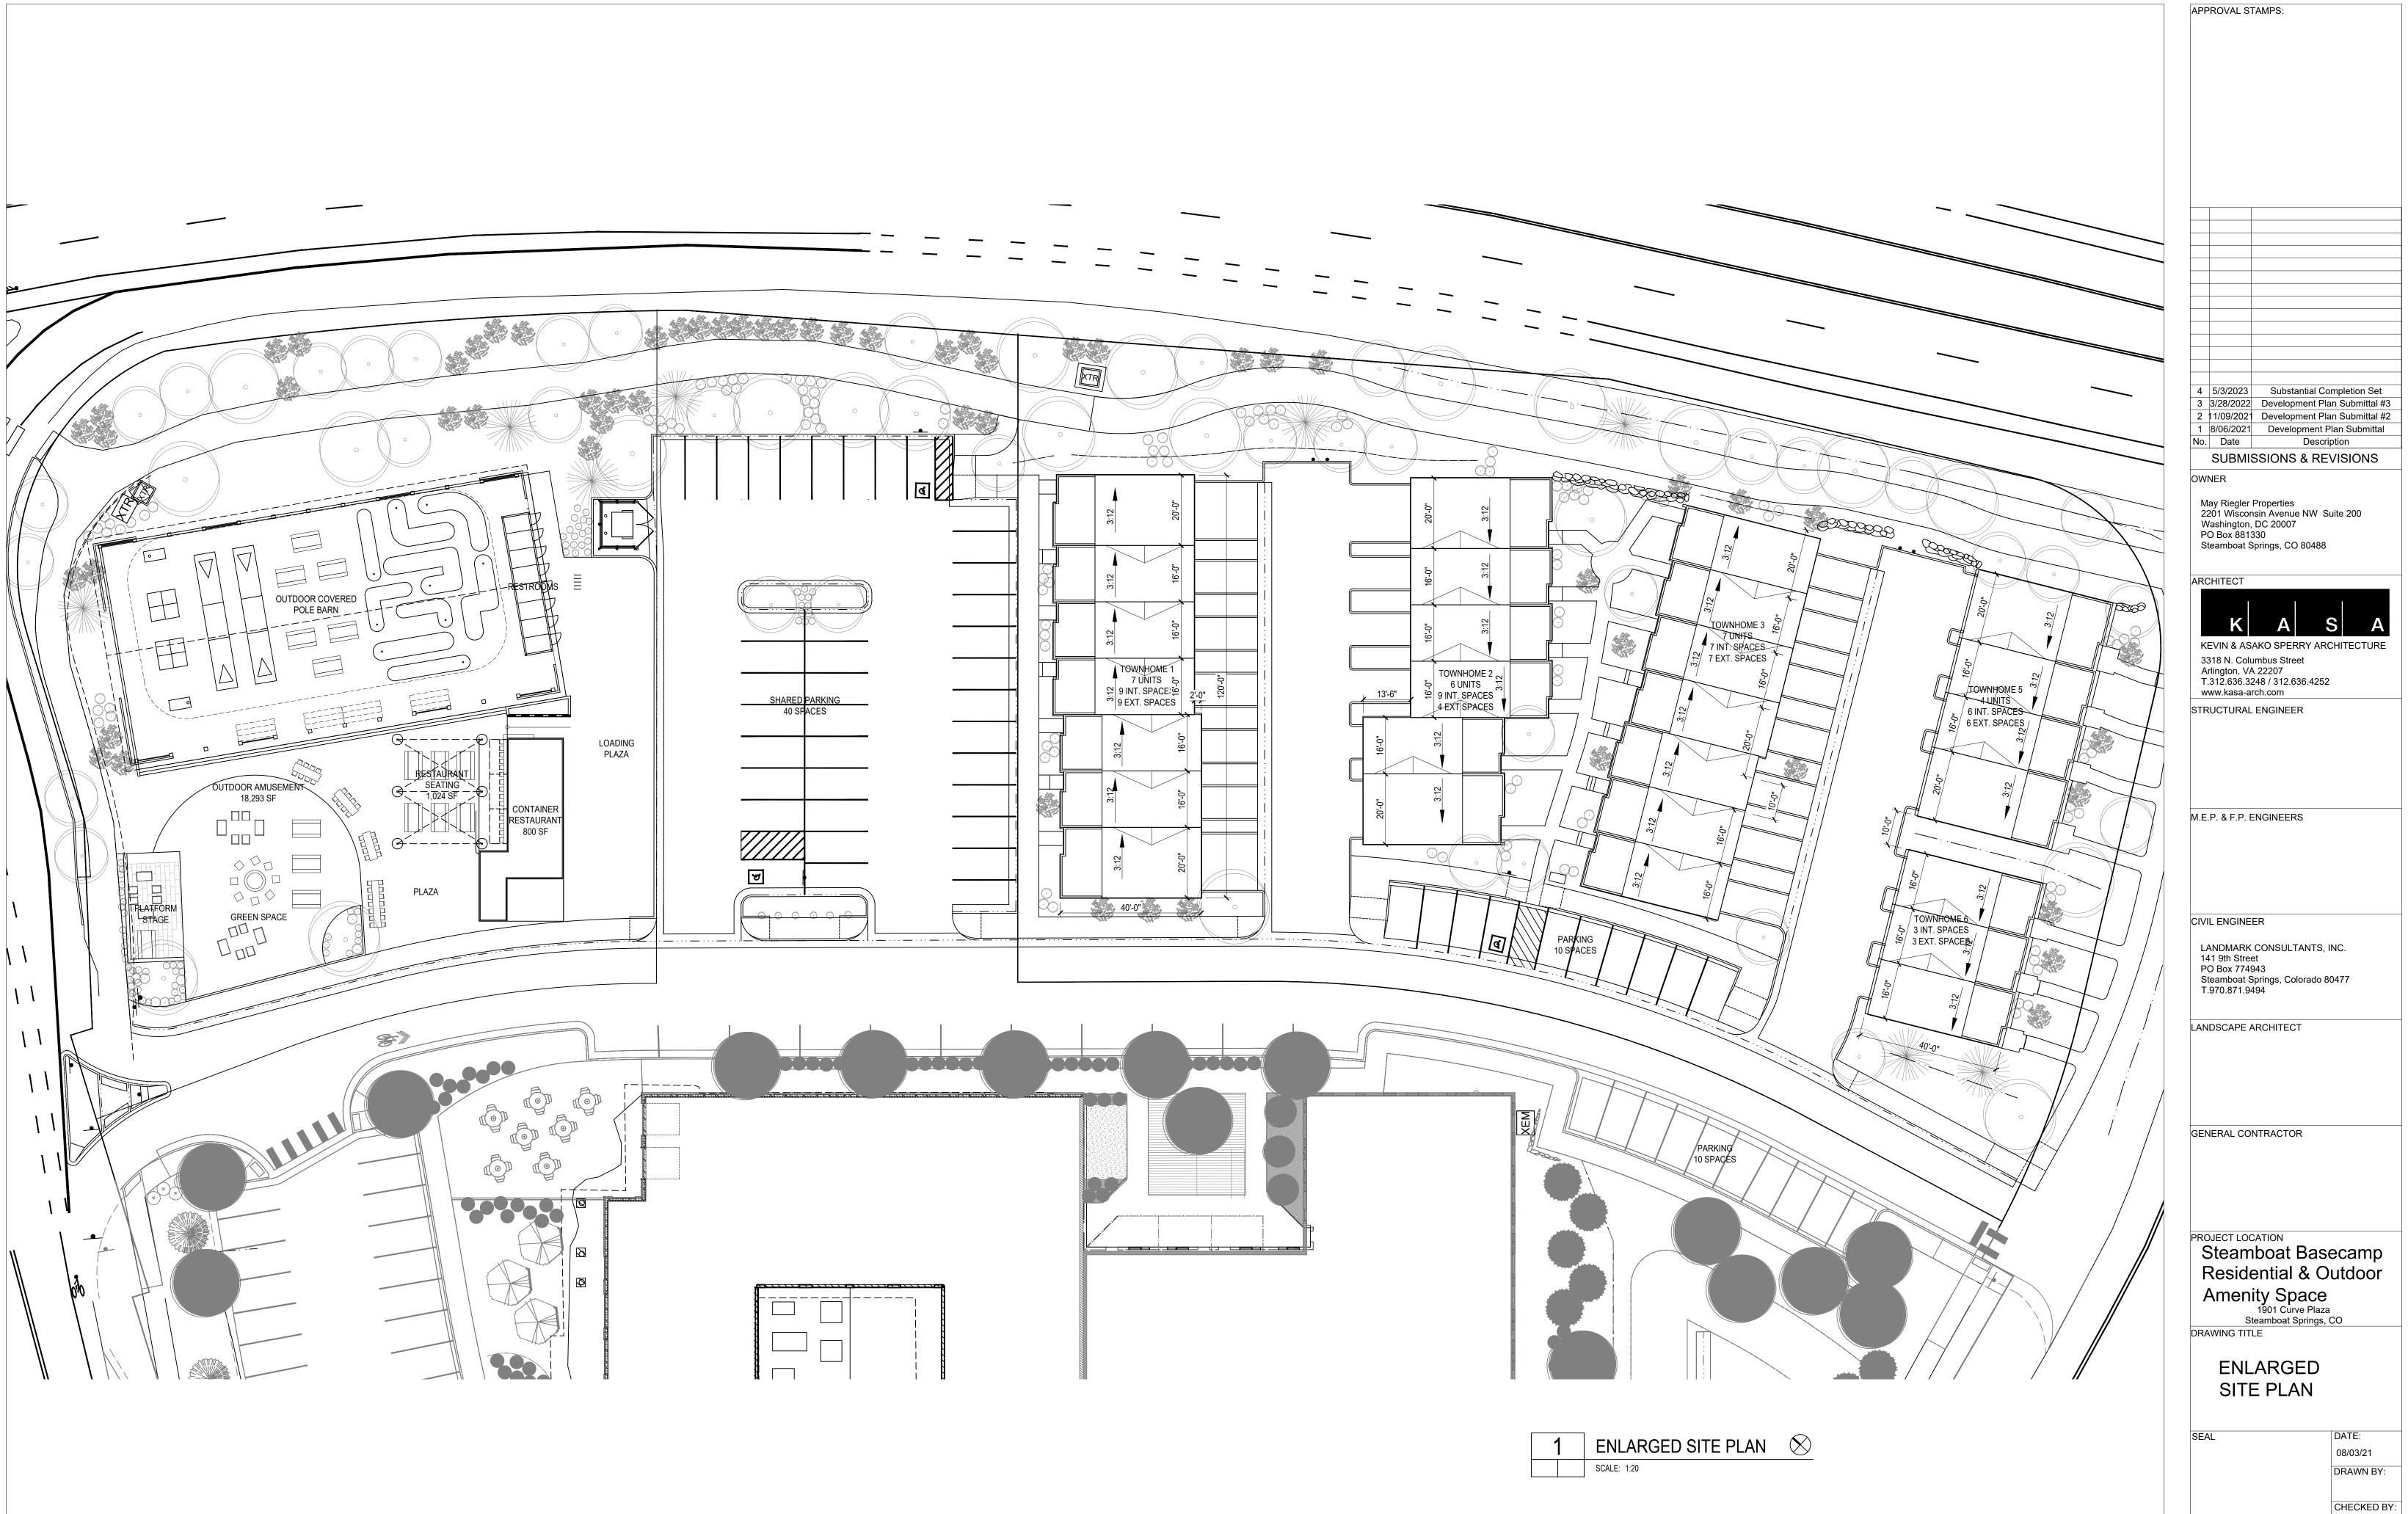

| DRAW  | ING LIST |
|-------|----------|
| G 1.0 | COVER SH |

| C.100<br>C.310<br>C.320<br>C.710                                                                | CIVIL SITE<br>DETAILED<br>DETAILED<br>PHASING E                                                |
|-------------------------------------------------------------------------------------------------|------------------------------------------------------------------------------------------------|
| A 1.0<br>A 1.1<br>A 1.2<br>A 2.4<br>A 2.5<br>A 2.5<br>A 2.5<br>A 3.3<br>A 3.4<br>A 3.5<br>A 3.6 | SITE PLAN<br>ENLARGED<br>PARKING M<br>TOWNHO<br>TOWNHO<br>TOWNHO<br>TOWNHO<br>TOWNHO<br>TOWNHO |

| _ | _ | _ |
|---|---|---|
|   | _ | Т |
|   | - |   |
|   | ᄂ |   |
|   |   |   |

E PLAN O CIVIL GRADING & DRAINAGE PLAN (1 OF 2) O CIVIL GRADING & DRAINAGE PLAN EXHIBIT (NORTH TO SOUTH)

ED SITE PLAN 5 MANAGEMENT PLAN OME BUILDING #2 OME BUILDING #3 OME BUILDINGS #4, 5 OUSE #1 ELEVATIONS OUSE #2 ELEVATIONS OUSE #3 ELEVATIONS OUSES #4, 5 ELEVATIONS

L 1.0 LANDSCAPE PLAN

|     | SQUARE FOO | DTAGE             | # OF UNITS  |                 |
|-----|------------|-------------------|-------------|-----------------|
|     | 65,928 GSF |                   | 27          |                 |
|     | 1,824 GSF  |                   | -           |                 |
|     | 18,293 SF  |                   | -           |                 |
|     | 550 SF     |                   | -           |                 |
| REC | MTS        | PROPOSED          |             | VARIANCE? (Y/N) |
|     |            | 2.41 ACRES        |             | N               |
|     |            | 26.1%             |             | Ν               |
|     |            | 0.67 FAR          |             | Ν               |
|     |            | 46'-3"            |             | Ν               |
|     |            | 43'-8", 43'-2", 4 | 42'-7". 40' | Ν               |
|     |            | COMPLIES          |             | N               |
|     |            | COMPLIES          |             | Ν               |
| TOR | IES        | NONE              |             | Ν               |
|     |            | COMPLIES          |             | Ν               |
|     |            | COMPLIES          |             |                 |
|     |            | 89 SPACES         |             | Ν               |
|     |            | 41,531 SF         |             | Ν               |
|     |            |                   |             |                 |

| 4<br>3<br>2<br>1 | 5/3/2023<br>3/28/2022<br>11/09/202 <sup>-</sup><br>8/06/2021 | Developm<br>Developm                                                         | ntial Completion S<br>nent Plan Submitt<br>nent Plan Submitt<br>oment Plan Submit |
|------------------|--------------------------------------------------------------|------------------------------------------------------------------------------|-----------------------------------------------------------------------------------|
| No.              |                                                              | SSIONS                                                                       | Description<br>& REVISION                                                         |
| Μ                |                                                              | Properties                                                                   |                                                                                   |
| N<br>P           | /ashington<br>O Box 881                                      | , DC 20007                                                                   | NW Suite 200<br>80488                                                             |
| ARC              | CHITECT                                                      |                                                                              |                                                                                   |
|                  | K                                                            | A                                                                            | S                                                                                 |
| 3                | 318 N. Coli                                                  | SAKO SPERI<br>umbus Stree                                                    | RY ARCHITECTL                                                                     |
| Т                | rlington, V/<br>.312.636.3<br>ww.kasa-a                      | 248 / 312.63                                                                 | 6.4252                                                                            |
| STF              | UCTURAL                                                      | _ ENGINEEF                                                                   | र                                                                                 |
|                  |                                                              |                                                                              |                                                                                   |
|                  |                                                              |                                                                              |                                                                                   |
| M.E              | .P. & F.P. I                                                 | ENGINEERS                                                                    | 5                                                                                 |
|                  |                                                              |                                                                              |                                                                                   |
| CIV              | IL ENGINE                                                    | ER                                                                           |                                                                                   |
| 14               | 41 9th Stre                                                  |                                                                              | ANTS, INC.                                                                        |
| S                | O Box 774<br>teamboat \$<br>.970.871.9                       | Springs, Cold                                                                | orado 80477                                                                       |
| LAN              | IDSCAPE /                                                    | ARCHITECT                                                                    | -                                                                                 |
|                  |                                                              |                                                                              |                                                                                   |
|                  |                                                              |                                                                              |                                                                                   |
|                  |                                                              |                                                                              |                                                                                   |
| GEN              | NERAL CO                                                     | ONTRACTOR                                                                    | 2                                                                                 |
| GEN              | NERAL CO                                                     | NTRACTOR                                                                     | 2                                                                                 |
|                  |                                                              |                                                                              | 8                                                                                 |
| PRC              | DJECT LOO<br>Steam<br>Reside                                 | nboat E<br>ential                                                            | Basecam<br>& Outdoo                                                               |
| PRC<br>S<br>F    | Steam<br>Steam<br>Reside<br>Amen                             | CATION<br>Doat E<br>ential<br>ity Spa<br>1901 Curve<br>Steamboat Sp          | Basecam<br>& Outdoo<br>ace                                                        |
| PRC<br>S<br>F    | DJECT LOO<br>Steam<br>Reside<br>Amen<br>S<br>AWING TIT       | CATION<br>boat E<br>ential o<br>ity Spa<br>1901 Curve<br>Steamboat Sp<br>TLE | Basecam<br>& Outdoo<br>ace<br>e Plaza<br>prings, CO                               |
| PRC<br>S<br>F    | DJECT LOO<br>Steam<br>Reside<br>Amen<br>S<br>AWING TIT       | CATION<br>Doat E<br>ential<br>ity Spa<br>1901 Curve<br>Steamboat Sp          | Basecam<br>& Outdoo<br>ace<br>e Plaza<br>prings, CO                               |
| PRC<br>S<br>F    | SITI                                                         | CATION<br>boat E<br>ential o<br>ity Spa<br>1901 Curve<br>Steamboat Sp<br>TLE | Basecam<br>& Outdoo<br>ace<br>e Plaza<br>prings, CO<br>N                          |
| PRC<br>PRC<br>P  | SITI                                                         | CATION<br>boat E<br>ential o<br>ity Spa<br>1901 Curve<br>Steamboat Sp<br>TLE | Basecam<br>& Outdoo<br>ace<br>e Plaza<br>prings, CO                               |
| PRC<br>PRC<br>P  | SITI                                                         | CATION<br>boat E<br>ential o<br>ity Spa<br>1901 Curve<br>Steamboat Sp<br>TLE | Basecam<br>& Outdoo<br>ace<br>e Plaza<br>prings, CO<br>N                          |
| PRC<br>PRC<br>P  | SITI                                                         | CATION<br>boat E<br>ential o<br>ity Spa<br>1901 Curve<br>Steamboat Sp<br>TLE | Basecam<br>& Outdoo<br>ace<br>e Plaza<br>prings, CO<br>N                          |