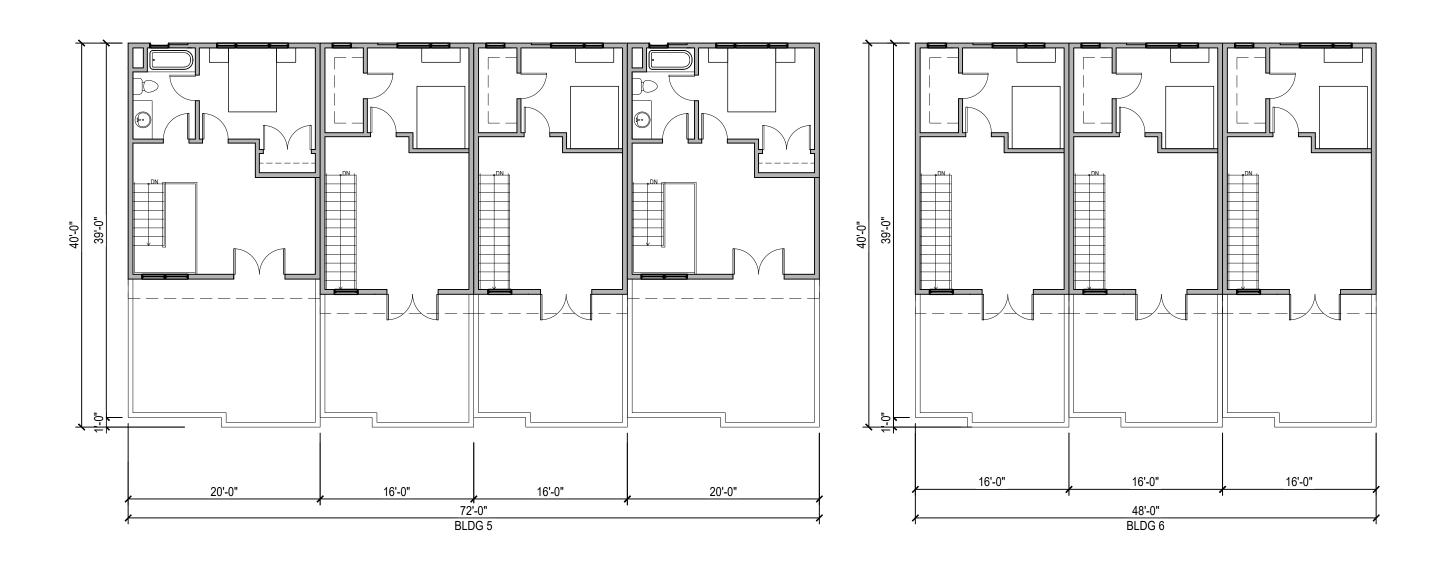

| _ | _ | _ |
|---|---|---|
|   | _ | Т |
|   | - |   |
|   | ᄂ |   |
|   |   |   |

E PLAN O CIVIL GRADING & DRAINAGE PLAN (1 OF 2) O CIVIL GRADING & DRAINAGE PLAN EXHIBIT (NORTH TO SOUTH)

ED SITE PLAN 5 MANAGEMENT PLAN OME BUILDING #2 OME BUILDING #3 OME BUILDINGS #4, 5 OUSE #1 ELEVATIONS OUSE #2 ELEVATIONS OUSE #3 ELEVATIONS OUSES #4, 5 ELEVATIONS

|             | PROJECT NO |
|-------------|------------|
| DRAWING NO: |            |
| A 1.1       |            |

TOWNHOME BUILDING #2 6 TOTAL UNITS (2) 20'-W UNITS (4) 16'-W UNITS

/12/2020 11:00:28 AM