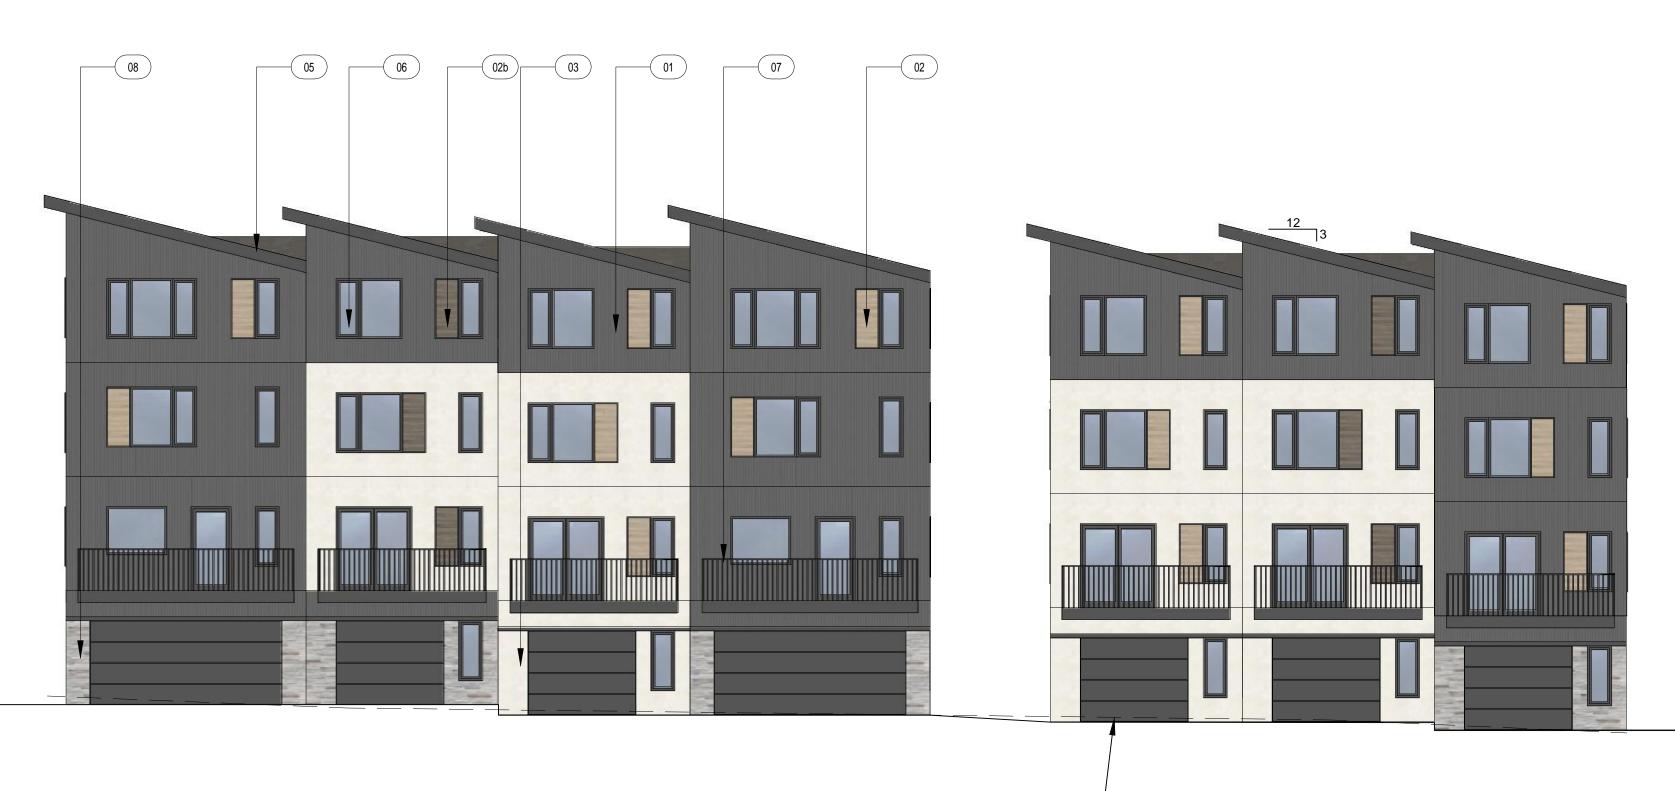

|             | PROJECT NO |
|-------------|------------|
| DRAWING NO: |            |
| A 1.1       |            |

TOWNHOME BUILDING #2 6 TOTAL UNITS (2) 20'-W UNITS (4) 16'-W UNITS

/12/2020 11:00:28 AM