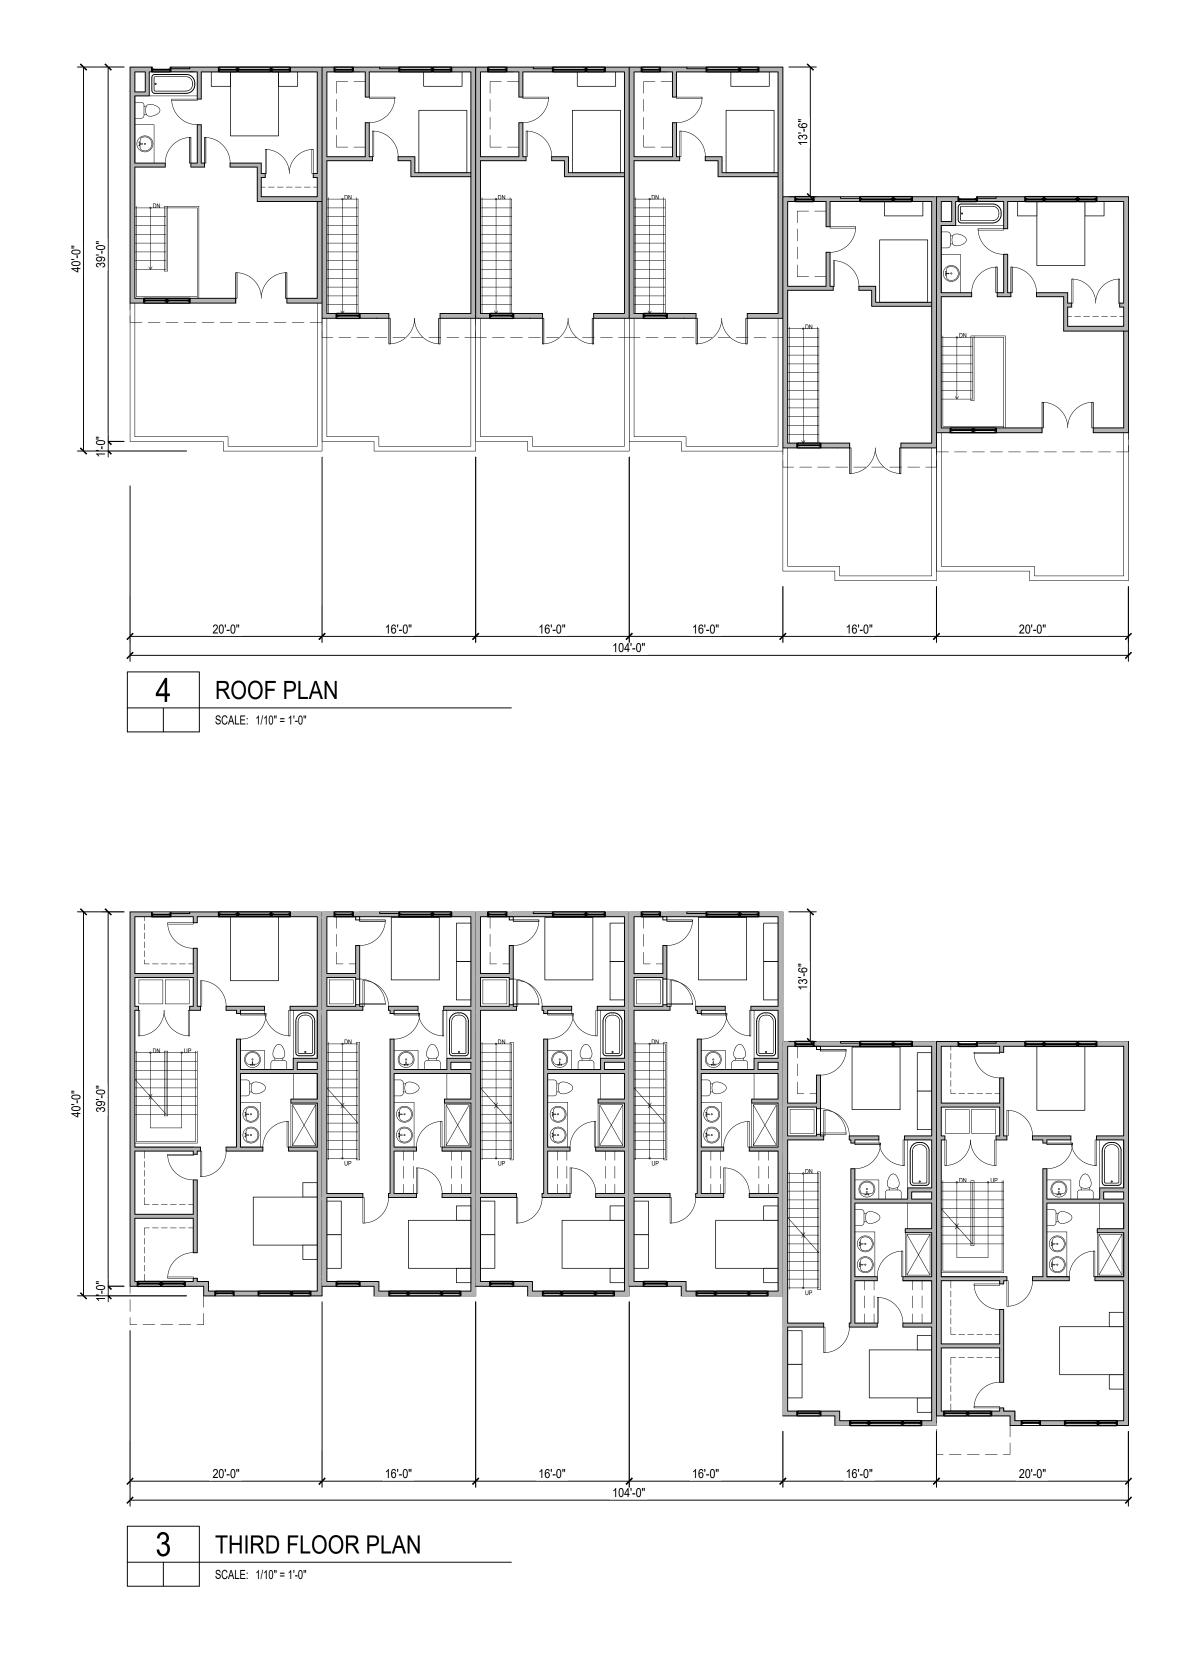

| DRAW  | ING LIST |
|-------|----------|
| G 1.0 | COVER SH |

| C.100<br>C.310<br>C.320<br>C.710                                                                | CIVIL SITE<br>DETAILED<br>DETAILED<br>PHASING E                                                |
|-------------------------------------------------------------------------------------------------|------------------------------------------------------------------------------------------------|
| A 1.0<br>A 1.1<br>A 1.2<br>A 2.4<br>A 2.5<br>A 2.5<br>A 2.5<br>A 3.3<br>A 3.4<br>A 3.5<br>A 3.6 | SITE PLAN<br>ENLARGED<br>PARKING M<br>TOWNHO<br>TOWNHO<br>TOWNHO<br>TOWNHO<br>TOWNHO<br>TOWNHO |

| _ | _ | _ |
|---|---|---|
|   | _ | Т |
|   | - |   |
|   | ᄂ |   |
|   |   |   |

E PLAN O CIVIL GRADING & DRAINAGE PLAN (1 OF 2) O CIVIL GRADING & DRAINAGE PLAN EXHIBIT (NORTH TO SOUTH)

ED SITE PLAN 5 MANAGEMENT PLAN OME BUILDING #2 OME BUILDING #3 OME BUILDINGS #4, 5 OUSE #1 ELEVATIONS OUSE #2 ELEVATIONS OUSE #3 ELEVATIONS OUSES #4, 5 ELEVATIONS

L 1.0 LANDSCAPE PLAN

|     | SQUARE FOO | DTAGE             | # OF UNITS  |                 |
|-----|------------|-------------------|-------------|-----------------|
|     | 65,928 GSF |                   | 27          |                 |
|     | 1,824 GSF  |                   | -           |                 |
|     | 18,293 SF  |                   | -           |                 |
|     | 550 SF     |                   | -           |                 |
| REC | MTS        | PROPOSED          |             | VARIANCE? (Y/N) |
|     |            | 2.41 ACRES        |             | N               |
|     |            | 26.1%             |             | Ν               |
|     |            | 0.67 FAR          |             | Ν               |
|     |            | 46'-3"            |             | Ν               |
|     |            | 43'-8", 43'-2", 4 | 42'-7". 40' | Ν               |
|     |            | COMPLIES          |             | N               |
|     |            | COMPLIES          |             | Ν               |
| TOR | IES        | NONE              |             | Ν               |
|     |            | COMPLIES          |             | Ν               |
|     |            | COMPLIES          |             |                 |
|     |            | 89 SPACES         |             | Ν               |
|     |            | 41,531 SF         |             | Ν               |
|     |            |                   |             |                 |