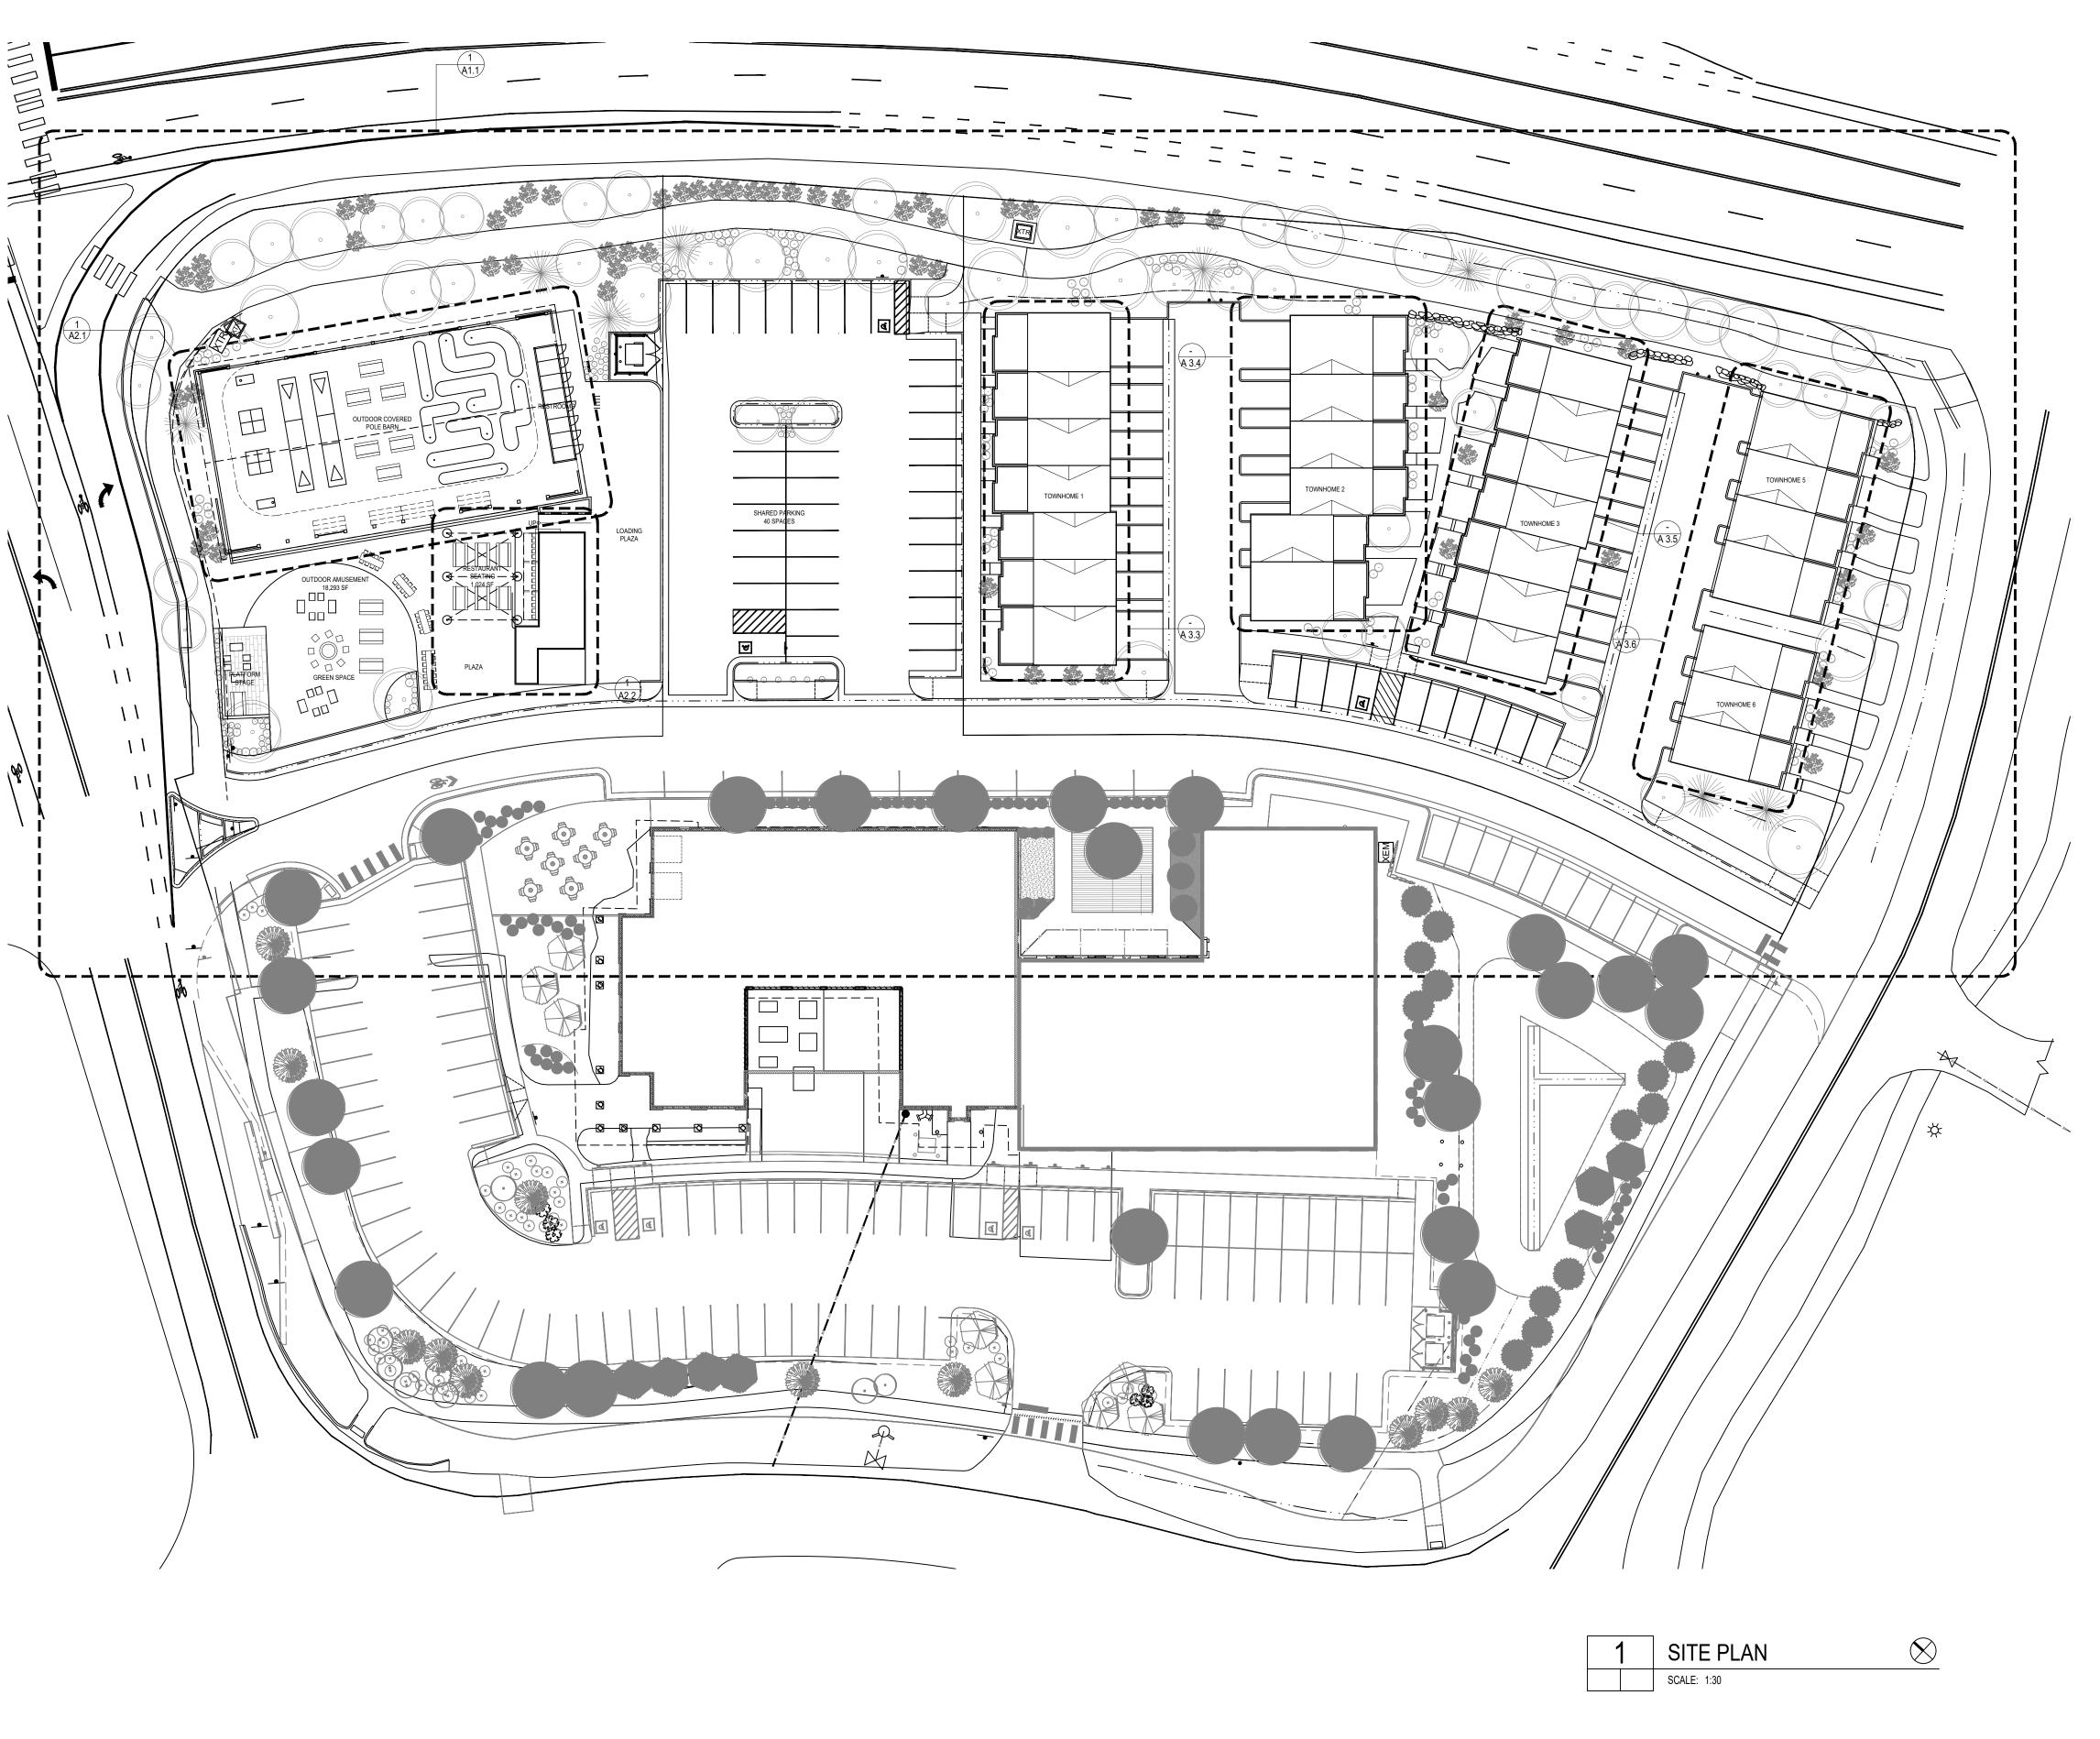

| DRAW  | ING LIST |
|-------|----------|
| G 1.0 | COVER SH |

| C.100<br>C.310<br>C.320<br>C.710                                                                | CIVIL SITE<br>DETAILED<br>DETAILED<br>PHASING E                                                |
|-------------------------------------------------------------------------------------------------|------------------------------------------------------------------------------------------------|
| A 1.0<br>A 1.1<br>A 1.2<br>A 2.4<br>A 2.5<br>A 2.5<br>A 2.5<br>A 3.3<br>A 3.4<br>A 3.5<br>A 3.6 | SITE PLAN<br>ENLARGED<br>PARKING M<br>TOWNHO<br>TOWNHO<br>TOWNHO<br>TOWNHO<br>TOWNHO<br>TOWNHO |

| _ | _ | _ |
|---|---|---|
|   | _ | Т |
|   | - |   |
|   | ᄂ |   |
|   |   |   |

E PLAN O CIVIL GRADING & DRAINAGE PLAN (1 OF 2) O CIVIL GRADING & DRAINAGE PLAN EXHIBIT (NORTH TO SOUTH)

ED SITE PLAN 5 MANAGEMENT PLAN OME BUILDING #2 OME BUILDING #3 OME BUILDINGS #4, 5 OUSE #1 ELEVATIONS OUSE #2 ELEVATIONS OUSE #3 ELEVATIONS OUSES #4, 5 ELEVATIONS

L 1.0 LANDSCAPE PLAN

|     | SQUARE FOO | DTAGE             | # OF UNITS  |                 |
|-----|------------|-------------------|-------------|-----------------|
|     | 65,928 GSF |                   | 27          |                 |
|     | 1,824 GSF  |                   | -           |                 |
|     | 18,293 SF  |                   | -           |                 |
|     | 550 SF     |                   | -           |                 |
| REC | MTS        | PROPOSED          |             | VARIANCE? (Y/N) |
|     |            | 2.41 ACRES        |             | N               |
|     |            | 26.1%             |             | Ν               |
|     |            | 0.67 FAR          |             | Ν               |
|     |            | 46'-3"            |             | Ν               |
|     |            | 43'-8", 43'-2", 4 | 42'-7". 40' | Ν               |
|     |            | COMPLIES          |             | N               |
|     |            | COMPLIES          |             | Ν               |
| TOR | IES        | NONE              |             | Ν               |
|     |            | COMPLIES          |             | Ν               |
|     |            | COMPLIES          |             |                 |
|     |            | 89 SPACES         |             | Ν               |
|     |            | 41,531 SF         |             | Ν               |
|     |            |                   |             |                 |