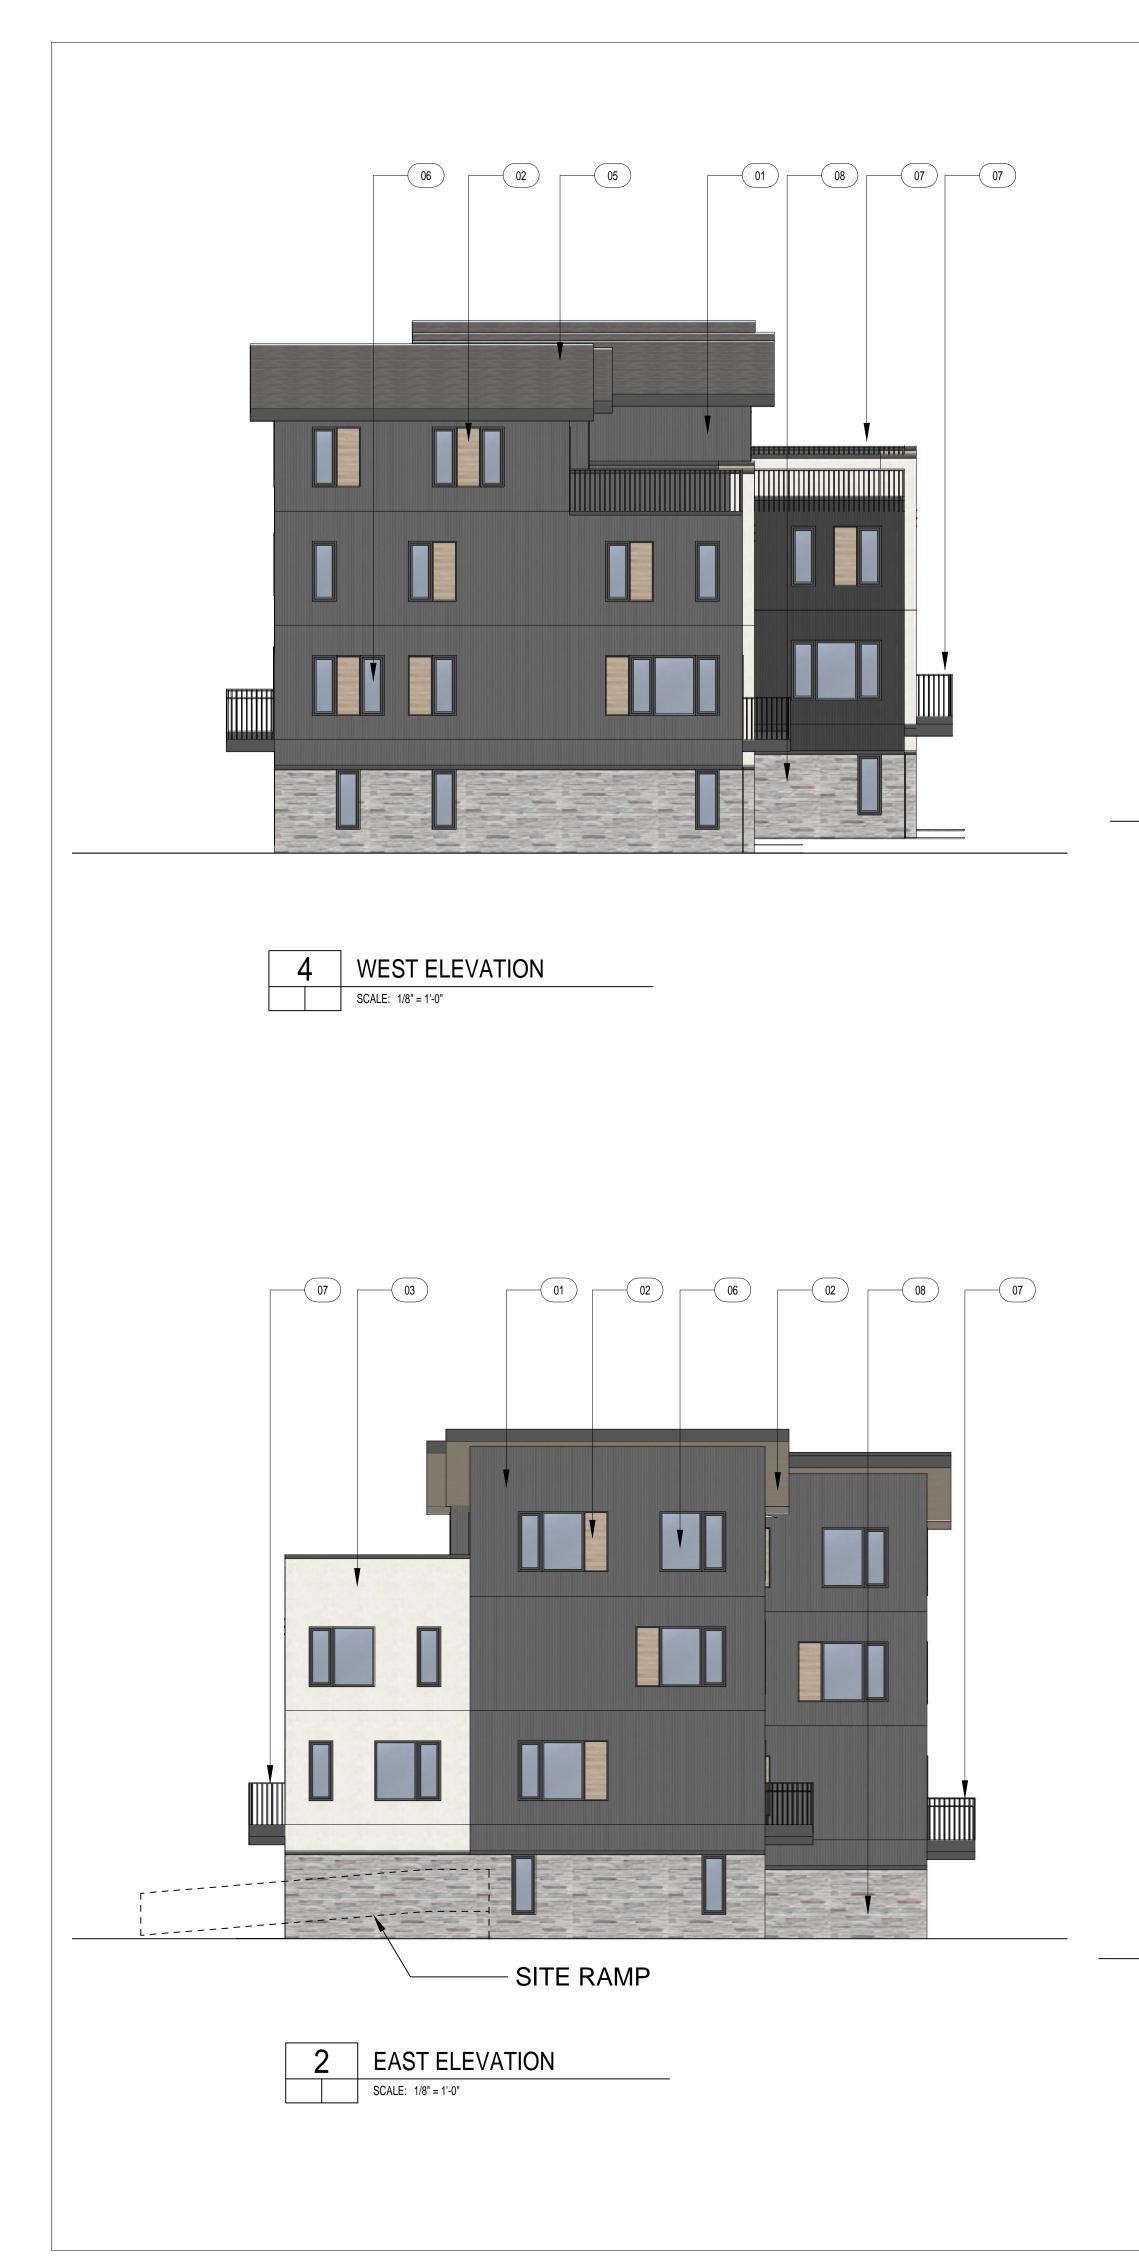

| DATE:                                                                                            | BY:                                        |





3 NORTH ELEVATION SCALE: 1/8" = 1'-0"





07 PAINTED STEEL RAIL (BLACK)

08 CEMENTITIOUS STONE PANEL





1ST FLOOR:

4.4%

24.8%

5.4%

8.1%

| 5<br>4                                                   | 5/2/2023<br>5/27/2022