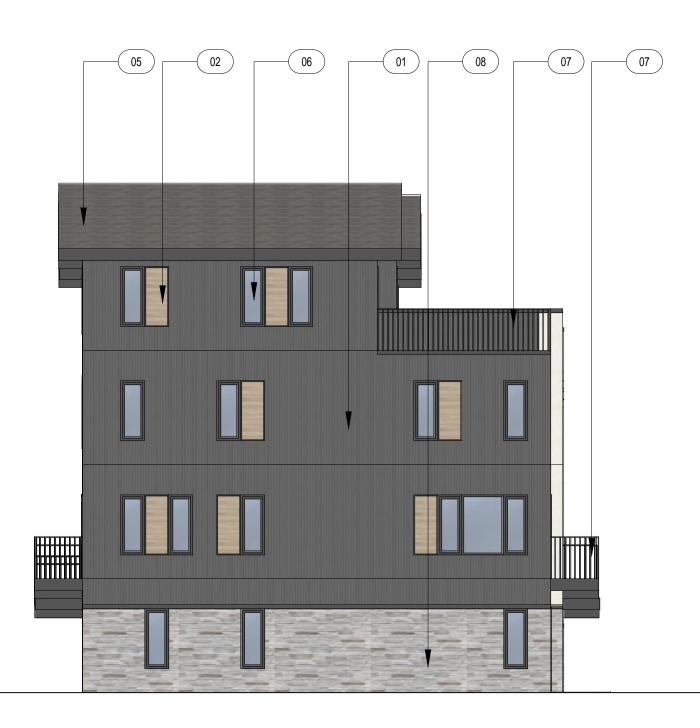

Ity Sp 1901 Curv teamboat S CNNHC | Base<br>Base<br>& Ou<br>ace<br>re Plaza<br>prings, C | utdoor<br>::<br>E #2           |
| STRI<br>M.E.I<br>CIVII<br>LANI<br>GEN<br>PRO<br>F        | P. & F.P. EN<br>P. &  | GINEERS GINEERS GINEERS GINEERS CONSULTANT GINGS, Colorad CHITECT CHITECT TION Iboat Ity Sp 1901 Curv teamboat S CNNHC | Base<br>& Ou<br>ace<br>prings, C                     | utdoor                         |
| STRI<br>M.E.I<br>CIVII<br>LANI<br>GEN<br>PRO<br>F        | P. & F.P. EN<br>P. &  | GINEERS GINEERS GINEERS GINEERS CONSULTANT GINGS, Colorad CHITECT CHITECT TION Iboat Ity Sp 1901 Curv teamboat S CNNHC | Base<br>ace<br>prings, C                             | utdoor<br>co<br>E #2           |



| 4 | WEST ELEVATION      |
|---|---------------------|
|   | SCALE: 1/8" = 1'-0" |















| TRANSPARENCY CALCULATIONS |       |       |       |       |  |  |  |
|---------------------------|-------|-------|-------|-------|--|--|--|
|                           | NORTH | SOUTH | EAST  | WEST  |  |  |  |
| 4TH FLOOR:                | 32.7% | 21.8% | 16.3% | 15.4% |  |  |  |
| 3RD FLOOR:                | 33.0% | 23.1% | 10.8% | 17.6% |  |  |  |
| 2ND FLOOR:                | 36.5% | 33.1% | 18.2% | 18.1% |  |  |  |
| 1ST FLOOR:                | 24.8% | 4.4%  | 8.1%  | 15.5% |  |  |  |
|                           |       |       |       |       |  |  |  |

| 5                                                          | 5/2/2023