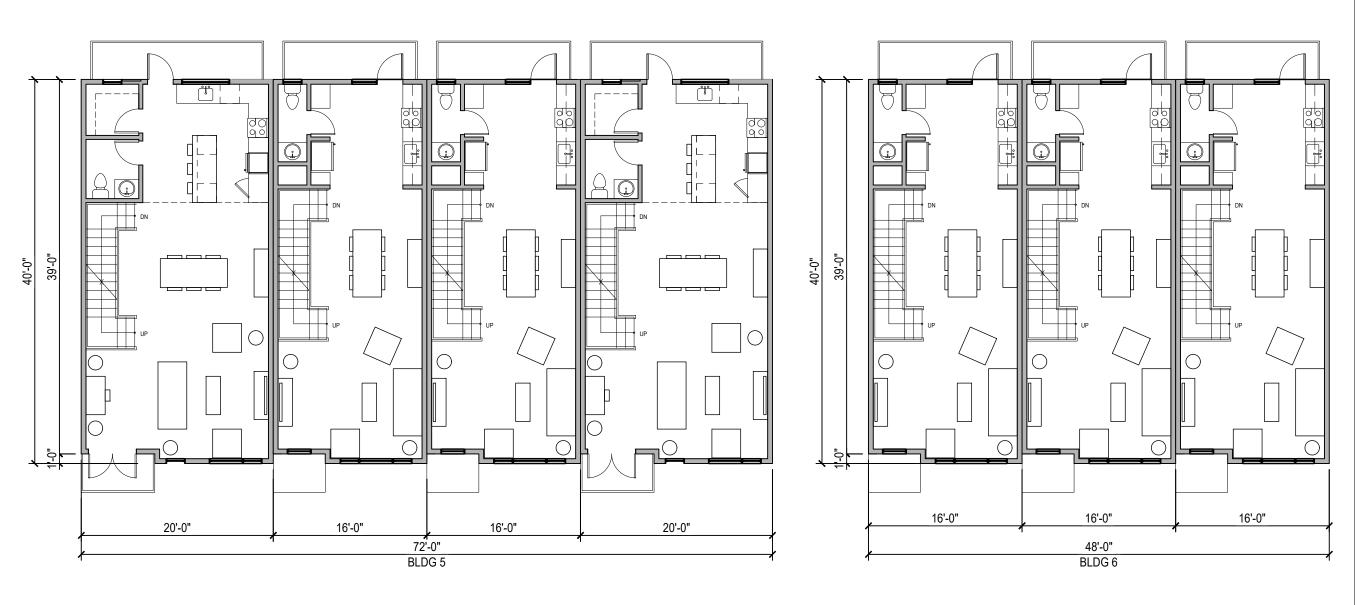

|             | PROJECT NO |
|-------------|------------|
| DRAWING NO: |            |
| A 1.1       |            |

TOWNHOME BUILDING #2 6 TOTAL UNITS (2) 20'-W UNITS (4) 16'-W UNITS

/12/2020 11:00:28 AM