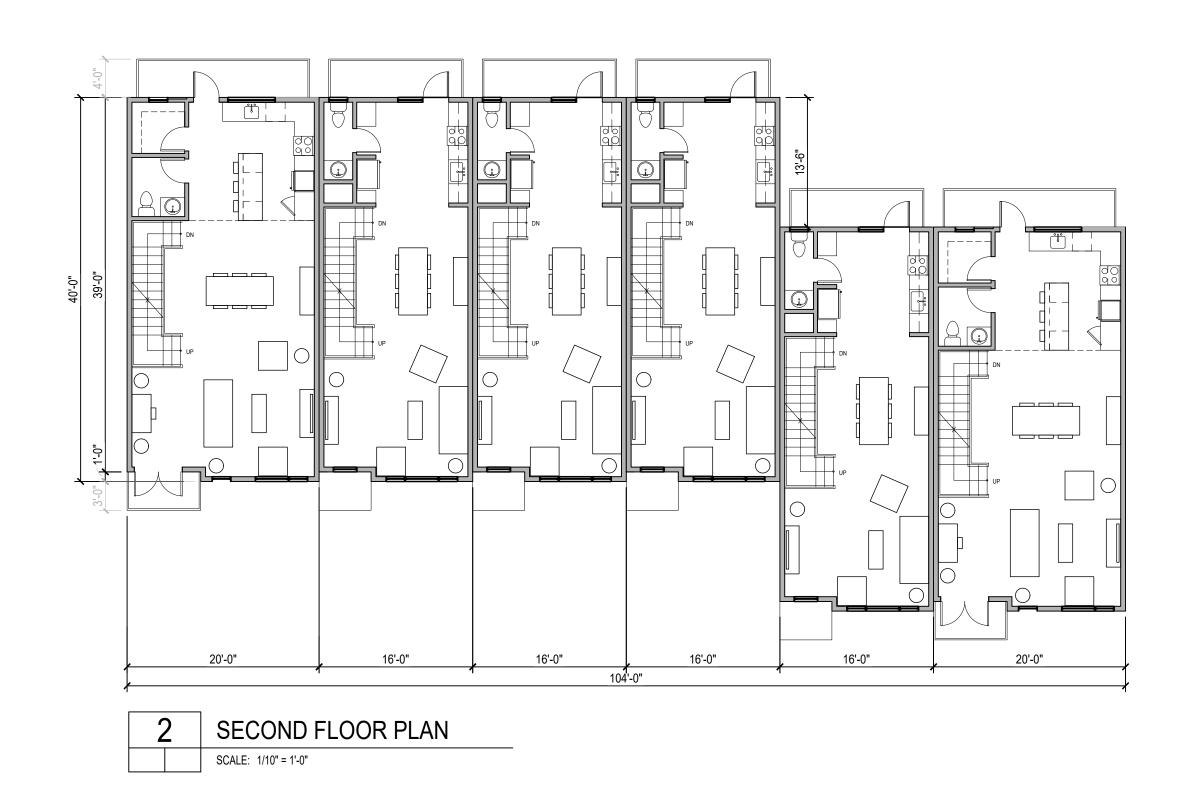

| DRAW  | ING LIST |
|-------|----------|
| G 1.0 | COVER SH |

| C.100<br>C.310<br>C.320<br>C.710                                                                | CIVIL SITE<br>DETAILED<br>DETAILED<br>PHASING E                                                |
|-------------------------------------------------------------------------------------------------|------------------------------------------------------------------------------------------------|
| A 1.0<br>A 1.1<br>A 1.2<br>A 2.4<br>A 2.5<br>A 2.5<br>A 2.5<br>A 3.3<br>A 3.4<br>A 3.5<br>A 3.6 | SITE PLAN<br>ENLARGED<br>PARKING M<br>TOWNHO<br>TOWNHO<br>TOWNHO<br>TOWNHO<br>TOWNHO<br>TOWNHO |

| _ | _ | _ |
|---|---|---|
|   | _ | Т |
|   | - |   |
|   | ᄂ |   |
|   |   |   |

E PLAN O CIVIL GRADING & DRAINAGE PLAN (1 OF 2) O CIVIL GRADING & DRAINAGE PLAN EXHIBIT (NORTH TO SOUTH)

ED SITE PLAN 5 MANAGEMENT PLAN OME BUILDING #2 OME BUILDING #3 OME BUILDINGS #4, 5 OUSE #1 ELEVATIONS OUSE #2 ELEVATIONS OUSE #3 ELEVATIONS OUSES #4, 5 ELEVATIONS

L 1.0 LANDSCAPE PLAN

|     | SQUARE FOO | DTAGE             | # OF UNITS  |                 |
|-----|------------|-------------------|-------------|-----------------|
|     | 65,928 GSF |                   | 27          |                 |
|     | 1,824 GSF  |                   | -           |                 |
|     | 18,293 SF  |                   | -           |                 |
|     | 550 SF     |                   | -           |                 |
| REC | MTS        | PROPOSED          |             | VARIANCE? (Y/N) |
|     |            | 2.41 ACRES        |             | N               |
|     |            | 26.1%             |             | Ν               |
|     |            | 0.67 FAR          |             | Ν               |
|     |            | 46'-3"            |             | Ν               |
|     |            | 43'-8", 43'-2", 4 | 42'-7". 40' | Ν               |
|     |            | COMPLIES          |             | N               |
|     |            | COMPLIES          |             | Ν               |
| TOR | IES        | NONE              |             | Ν               |
|     |            | COMPLIES          |             | Ν               |
|     |            | COMPLIES          |             |                 |
|     |            | 89 SPACES         |             | Ν               |
|     |            | 41,531 SF         |             | Ν               |
|     |            |                   |             |                 |