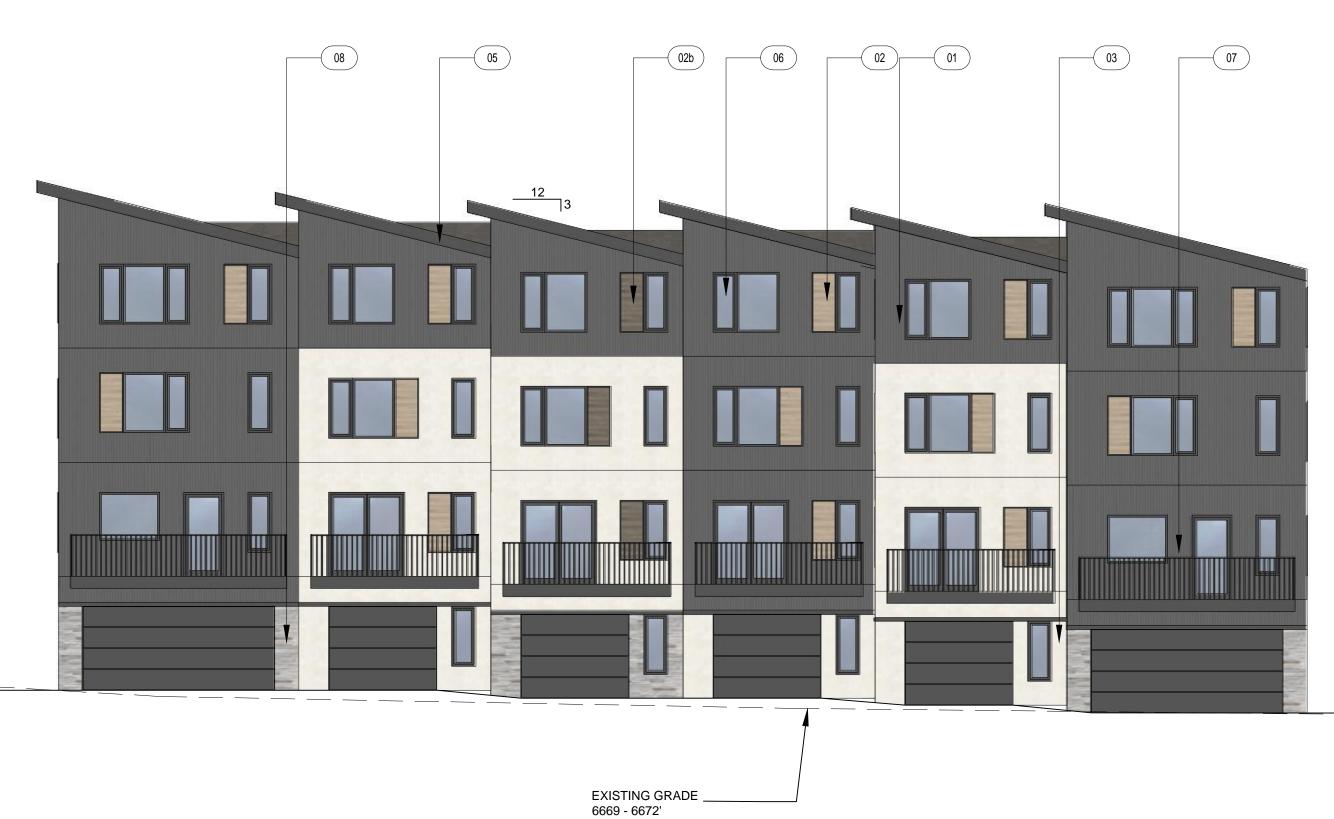

| DATE:                                                                                            | BY:                                        |





3 NORTH ELEVATION SCALE: 1/8" = 1'-0"





07 PAINTED STEEL RAIL (BLACK)

08 CEMENTITIOUS STONE PANEL





1ST FLOOR:

4.4%

24.8%

5.4%

8.1%

| 5<br>4                                                   | 5/2/2023<br>5/27/2022