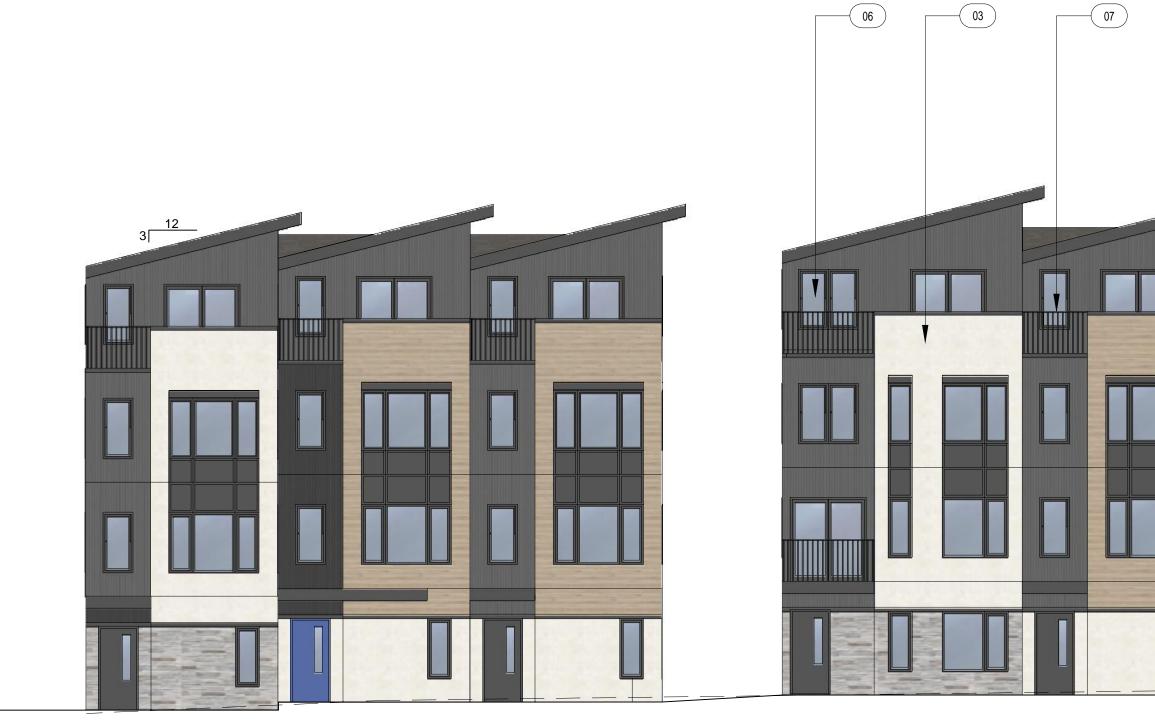

|             | PROJECT NO |
|-------------|------------|
| DRAWING NO: |            |
| A 1.1       |            |

TOWNHOME BUILDING #2 6 TOTAL UNITS (2) 20'-W UNITS (4) 16'-W UNITS

/12/2020 11:00:28 AM