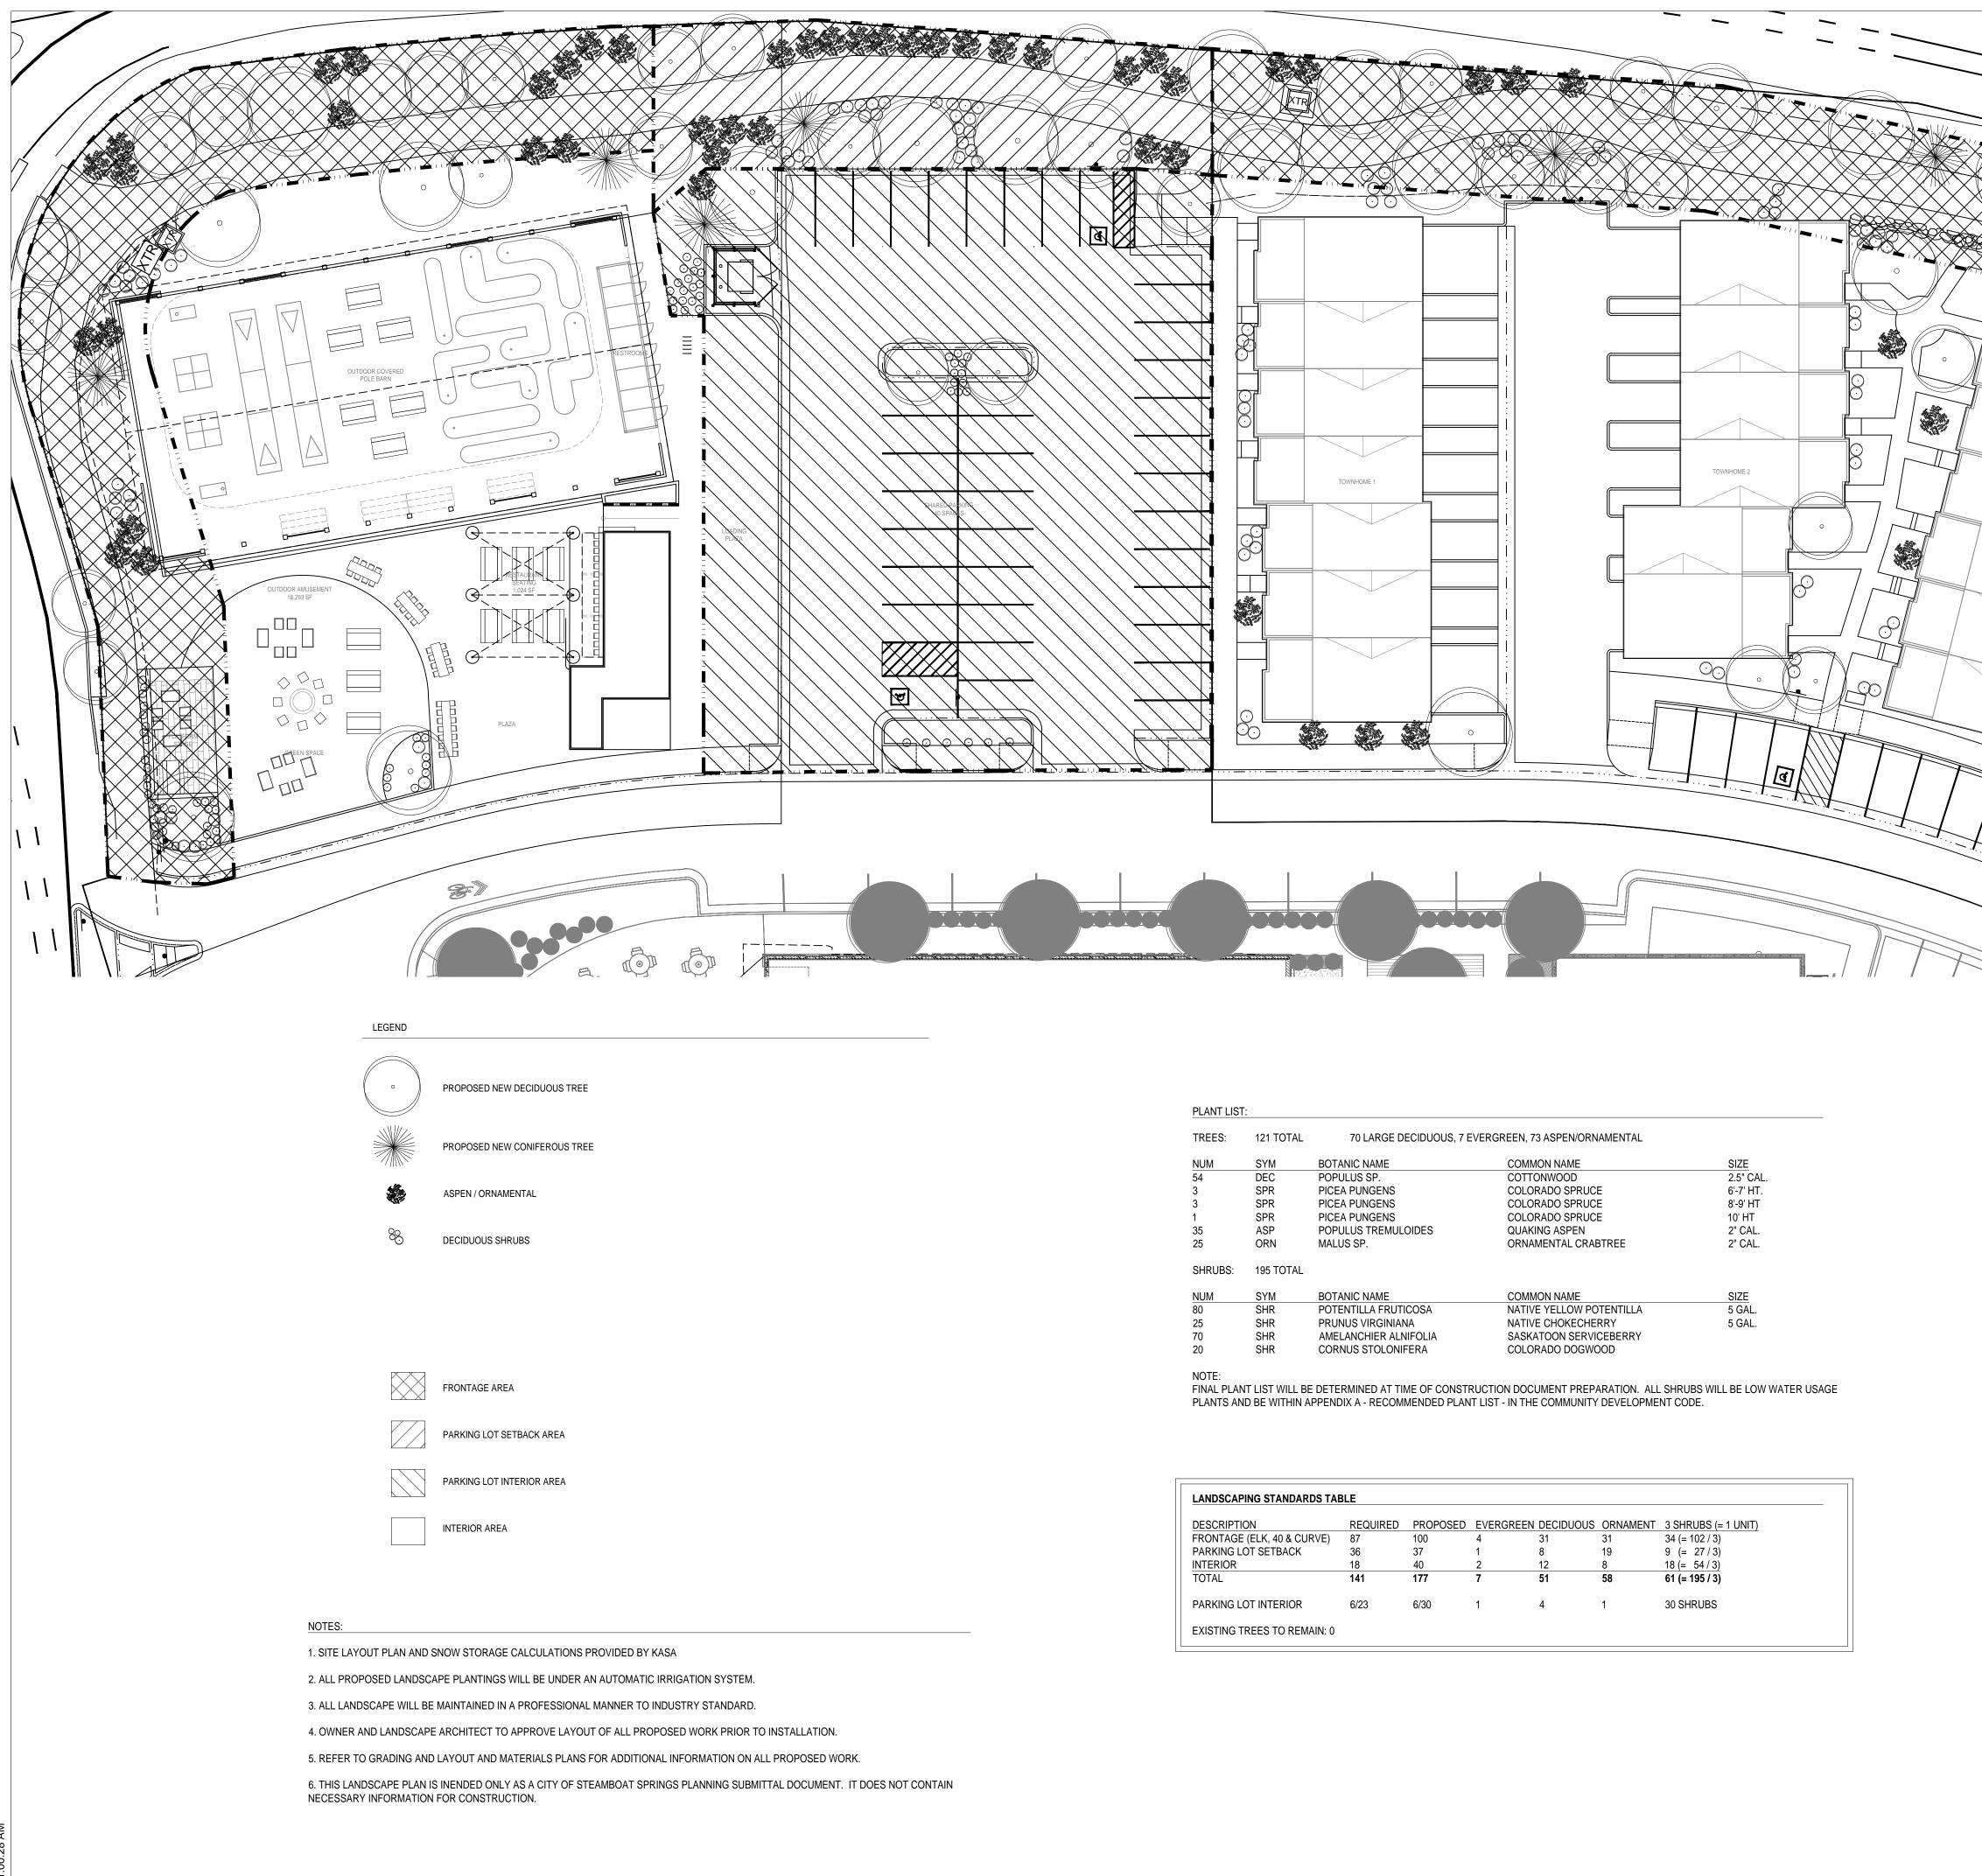

L 1.0 LANDSCAPE PLAN

|     | SQUARE FOO | DTAGE             | # OF UNITS  |                 |
|-----|------------|-------------------|-------------|-----------------|
|     | 65,928 GSF |                   | 27          |                 |
|     | 1,824 GSF  |                   | -           |                 |
|     | 18,293 SF  |                   | -           |                 |
|     | 550 SF     |                   | -           |                 |
| REC | MTS        | PROPOSED          |             | VARIANCE? (Y/N) |
|     |            | 2.41 ACRES        |             | N               |
|     |            | 26.1%             |             | Ν               |
|     |            | 0.67 FAR          |             | Ν               |
|     |            | 46'-3"            |             | Ν               |
|     |            | 43'-8", 43'-2", 4 | 42'-7". 40' | Ν               |
|     |            | COMPLIES          |             | N               |
|     |            | COMPLIES          |             | Ν               |
| TOR | IES        | NONE              |             | Ν               |
|     |            | COMPLIES          |             | Ν               |
|     |            | COMPLIES          |             |                 |
|     |            | 89 SPACES         |             | Ν               |
|     |            | 41,531 SF         |             | Ν               |
|     |            |                   |             |                 |