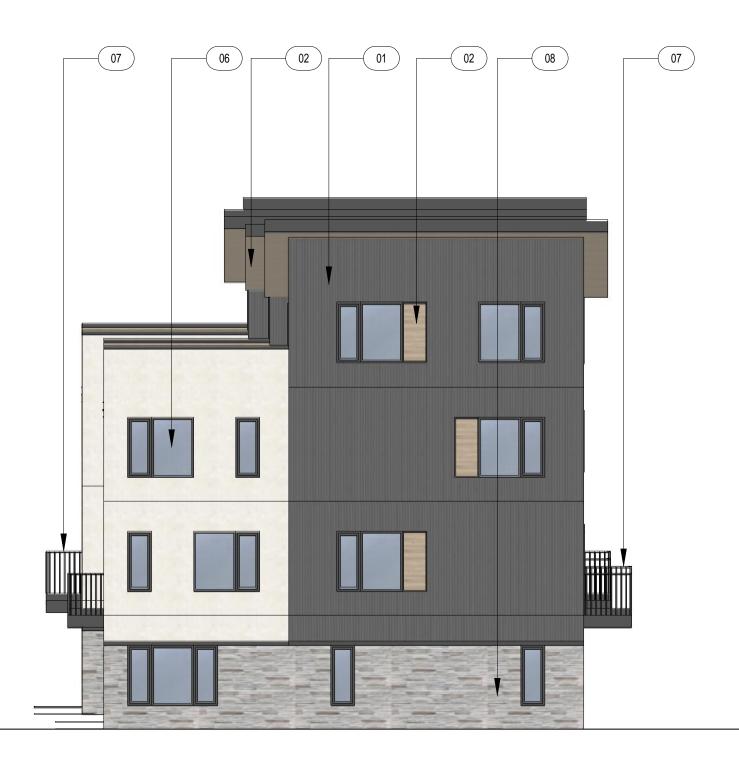

|             | PROJECT NO |
|-------------|------------|
| DRAWING NO: |            |
| A 1.1       |            |

TOWNHOME BUILDING #2 6 TOTAL UNITS (2) 20'-W UNITS (4) 16'-W UNITS

/12/2020 11:00:28 AM