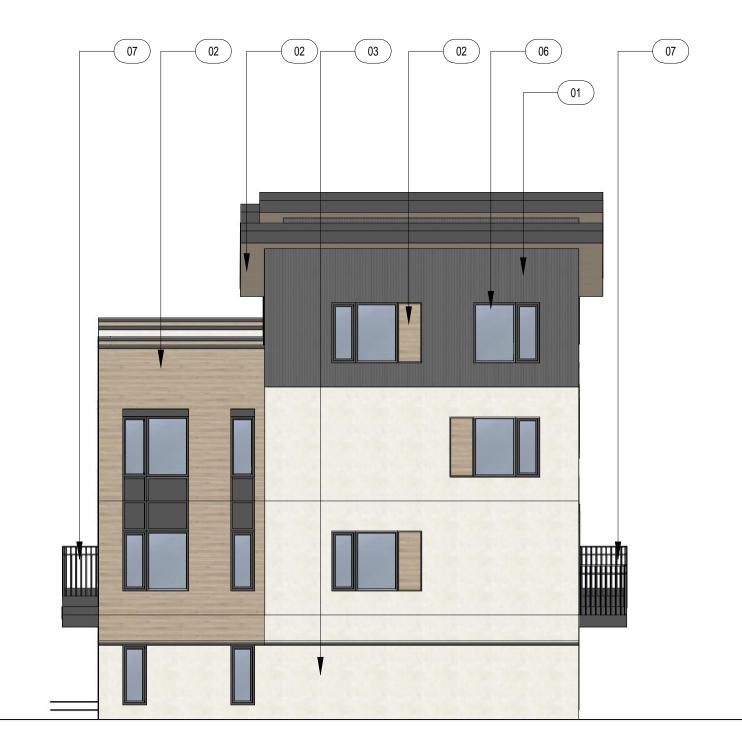

| GINEERS GINEERS GINEERS GINEERS CONSULTANT GINGS, Colorad CHITECT CHITECT TION Iboat Ity Sp 1901 Curv teamboat S CNNHC | Base<br>Base<br>& Ou<br>ace<br>re Plaza<br>prings, C | utdoor<br>::<br>E #2           |
| STRI<br>M.E.I<br>CIVII<br>LANI<br>GEN<br>PRO<br>F        | P. & F.P. EN<br>P. &  | GINEERS GINEERS GINEERS GINEERS CONSULTANT GINGS, Colorad CHITECT CHITECT TION Iboat Ity Sp 1901 Curv teamboat S CNNHC | Base<br>& Ou<br>ace<br>prings, C                     | utdoor                         |
| STRI<br>M.E.I<br>CIVII<br>LANI<br>GEN<br>PRO<br>F        | P. & F.P. EN<br>P. &  | GINEERS GINEERS GINEERS GINEERS CONSULTANT GINGS, Colorad CHITECT CHITECT TION Iboat Ity Sp 1901 Curv teamboat S CNNHC | Base<br>ace<br>prings, C                             | utdoor<br>co<br>E #2           |



| 4 | WEST ELEVATION      |
|---|---------------------|
|   | SCALE: 1/8" = 1'-0" |















| TRANSPARENCY CALCULATIONS |       |       |       |       |  |  |  |
|---------------------------|-------|-------|-------|-------|--|--|--|
|                           | NORTH | SOUTH | EAST  | WEST  |  |  |  |
| 4TH FLOOR:                | 32.7% | 21.8% | 16.3% | 15.4% |  |  |  |
| 3RD FLOOR:                | 33.0% | 23.1% | 10.8% | 17.6% |  |  |  |
| 2ND FLOOR:                | 36.5% | 33.1% | 18.2% | 18.1% |  |  |  |
| 1ST FLOOR:                | 24.8% | 4.4%  | 8.1%  | 15.5% |  |  |  |
|                           |       |       |       |       |  |  |  |

| 5                                                          | 5/2/2023