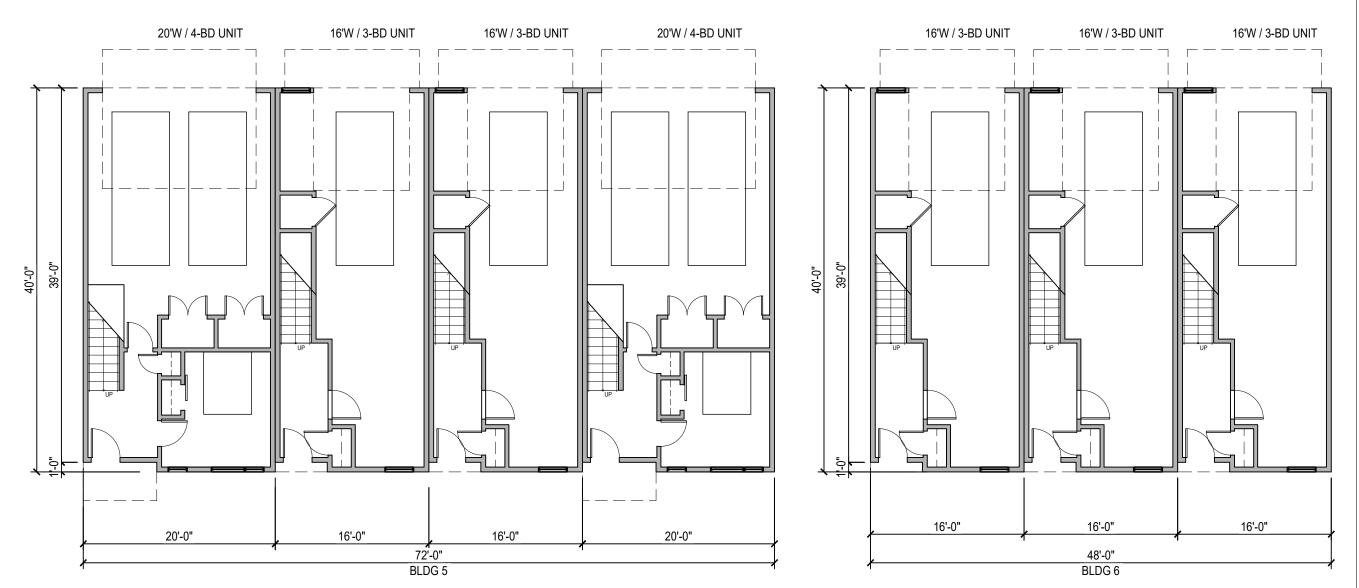

|             | PROJECT NO |
|-------------|------------|
| DRAWING NO: |            |
| A 1.1       |            |

TOWNHOME BUILDING #2 6 TOTAL UNITS (2) 20'-W UNITS (4) 16'-W UNITS

/12/2020 11:00:28 AM