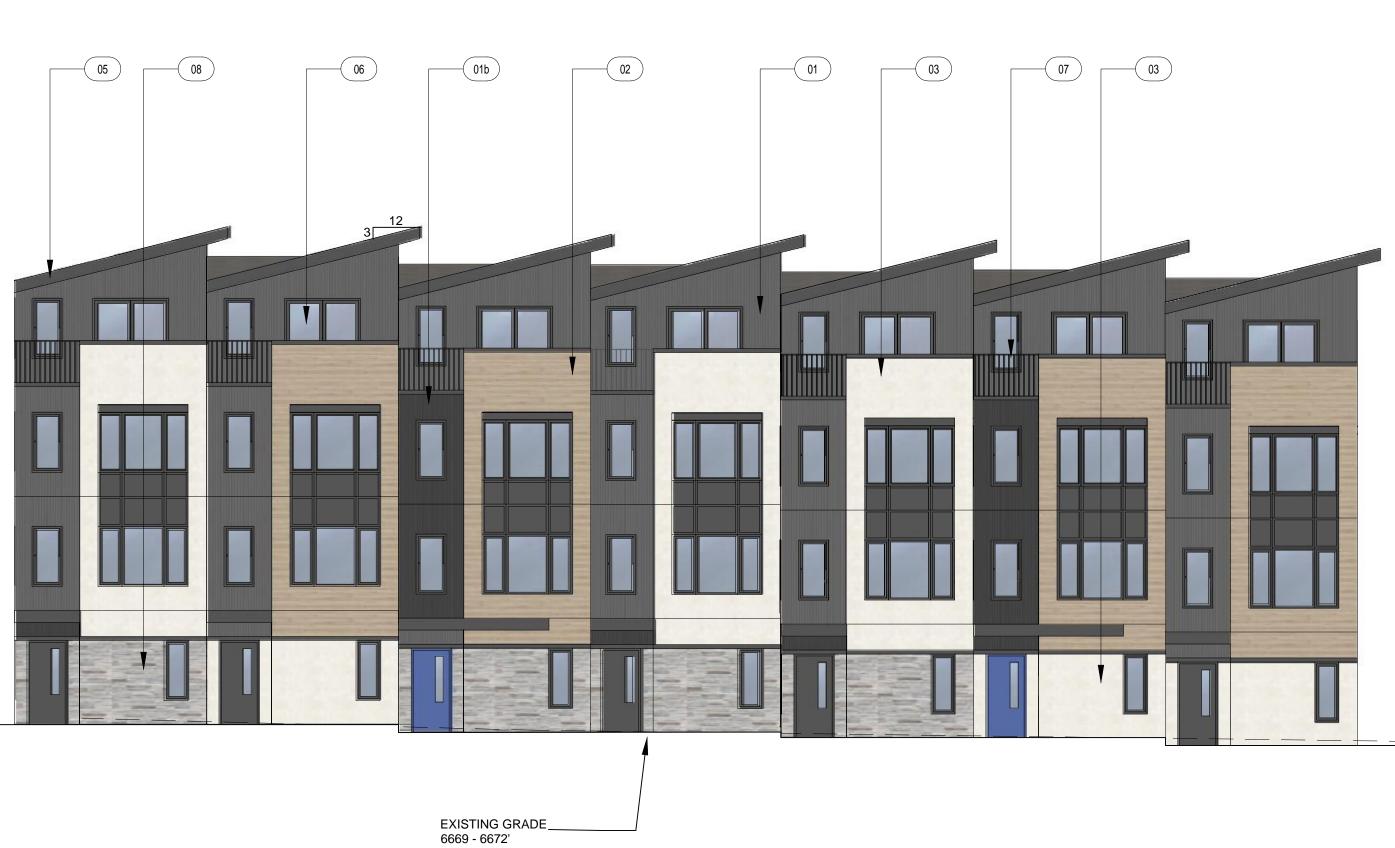

1901 Curv teamboat S CNNHC | Base<br>Base<br>& Ou<br>ace<br>re Plaza<br>prings, C | utdoor<br>::<br>E #2           |
| STRI<br>M.E.I<br>CIVII<br>LANI<br>GEN<br>PRO<br>F        | P. & F.P. EN<br>P. &  | GINEERS GINEERS GINEERS GINEERS CONSULTANT GINGS, Colorad CHITECT CHITECT TION Iboat Ity Sp 1901 Curv teamboat S CNNHC | Base<br>& Ou<br>ace<br>prings, C                     | utdoor                         |
| STRI<br>M.E.I<br>CIVII<br>LANI<br>GEN<br>PRO<br>F        | P. & F.P. EN<br>P. &  | GINEERS GINEERS GINEERS GINEERS CONSULTANT GINGS, Colorad CHITECT CHITECT TION Iboat Ity Sp 1901 Curv teamboat S CNNHC | Base<br>ace<br>prings, C                             | utdoor<br>co<br>E #2           |



| 4 | WEST ELEVATION      |
|---|---------------------|
|   | SCALE: 1/8" = 1'-0" |















| TRANSPARENCY CALCULATIONS |       |       |       |       |  |  |  |
|---------------------------|-------|-------|-------|-------|--|--|--|
|                           | NORTH | SOUTH | EAST  | WEST  |  |  |  |
| 4TH FLOOR:                | 32.7% | 21.8% | 16.3% | 15.4% |  |  |  |
| 3RD FLOOR:                | 33.0% | 23.1% | 10.8% | 17.6% |  |  |  |
| 2ND FLOOR:                | 36.5% | 33.1% | 18.2% | 18.1% |  |  |  |
| 1ST FLOOR:                | 24.8% | 4.4%  | 8.1%  | 15.5% |  |  |  |
|                           |       |       |       |       |  |  |  |

| 5                                                          | 5/2/2023