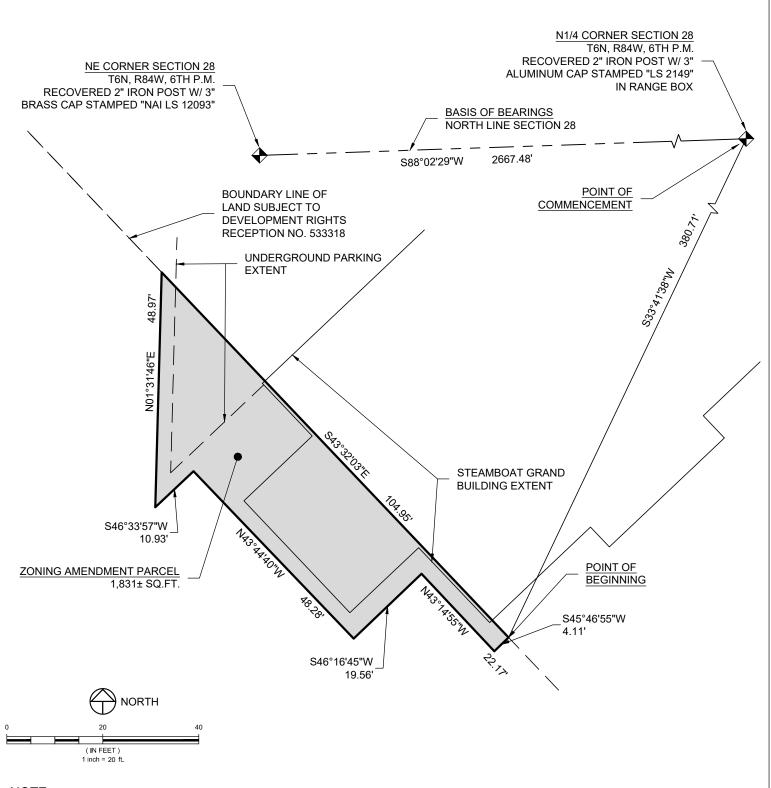

#### PROPERTY DESCRIPTION

#### ZONING AMENDMENT PARCEL

A PARCEL OF LAND BEING A PORTION OF LOT 1, STEAMBOAT GRAND RESORT HOTEL CONDOMINUM, AS RECORDED UNDER RECEPTION NO. 533318 IN THE ROUTT COUNTY RECORDS; LOCATED IN THE NE1/4 SECTION 28, TOWNSHIP 6 NORTH, RANGE 84 WEST OF THE 6TH PRINCIPAL MERIDIAN; CITY OF STEAMBOAT SPRINGS, COUNTY OF ROUTT, STATE OF COLORADO; BEING MORE PARTICULARLY DESCRIBED AS FOLLOWS:

## BASIS OF BEARINGS:

THE NORTH LINE OF THE NE1/4 SECTION 28, BEARING S88°02'29"E BASED ON THE 2011 ITERATION OF THE COLORADO COORDINATE SYSTEM OF 1983 NORTH ZONE, NAD83(2011) COLORADO NORTH.

COMMENCING AT THE NORTHEAST CORNER OF SAID SECTION 28; THENCE S33°41'38"W A DISTANCE OF 380.71 FEET TO THE POINT OF BEGINNING;

THENCE S45°46'55"W, A DISTANCE OF 4.11 FEET;

THENCE N43°14'55"W, A DISTANCE OF 22.17 FEET;

THENCE S46°16'45"W, A DISTANCE OF 19.56 FEET;

THENCE N43°44'40"W, A DISTANCE OF 48.28 FEET;

THENCE S46°33'57"W, A DISTANCE OF 10.93 FEET;

THENCE N01°31'46"E, A DISTANCE OF 48.97 FEET;

THENCE \$43°32'03"E, A DISTANCE OF 104.95 FEET TO THE POINT OF BEGINNING;

CONTAINING A CALCULATED AREA OF 1831 SQUARE FEET.

# NOTE:

THIS EXHIBIT DOES NOT REPRESENT A MONUMENTED SURVEY. IT IS INTENDED ONLY TO DEPICT THE ATTACHED PROPERTY DESCRIPTION.

| PROJECT:       | 2571-0010 |
|----------------|-----------|
| DATE:          | 8/16/2022 |
| DRAWN BY:      | JAG       |
| CHECKED BY: BC |           |

# **EXHIBIT**

ZONING AMENDMENT PARCEL LOCATED IN THE NE1/4 SECTION 28, TOWNSHIP 6 NORTH, RANGE 84 WEST, 6TH P.M.; CITY OF STEAMBOAT SPRINGS, COUNTY OF ROUTT, STATE OF COLORADO SHEET

2

Of 2 Sheets