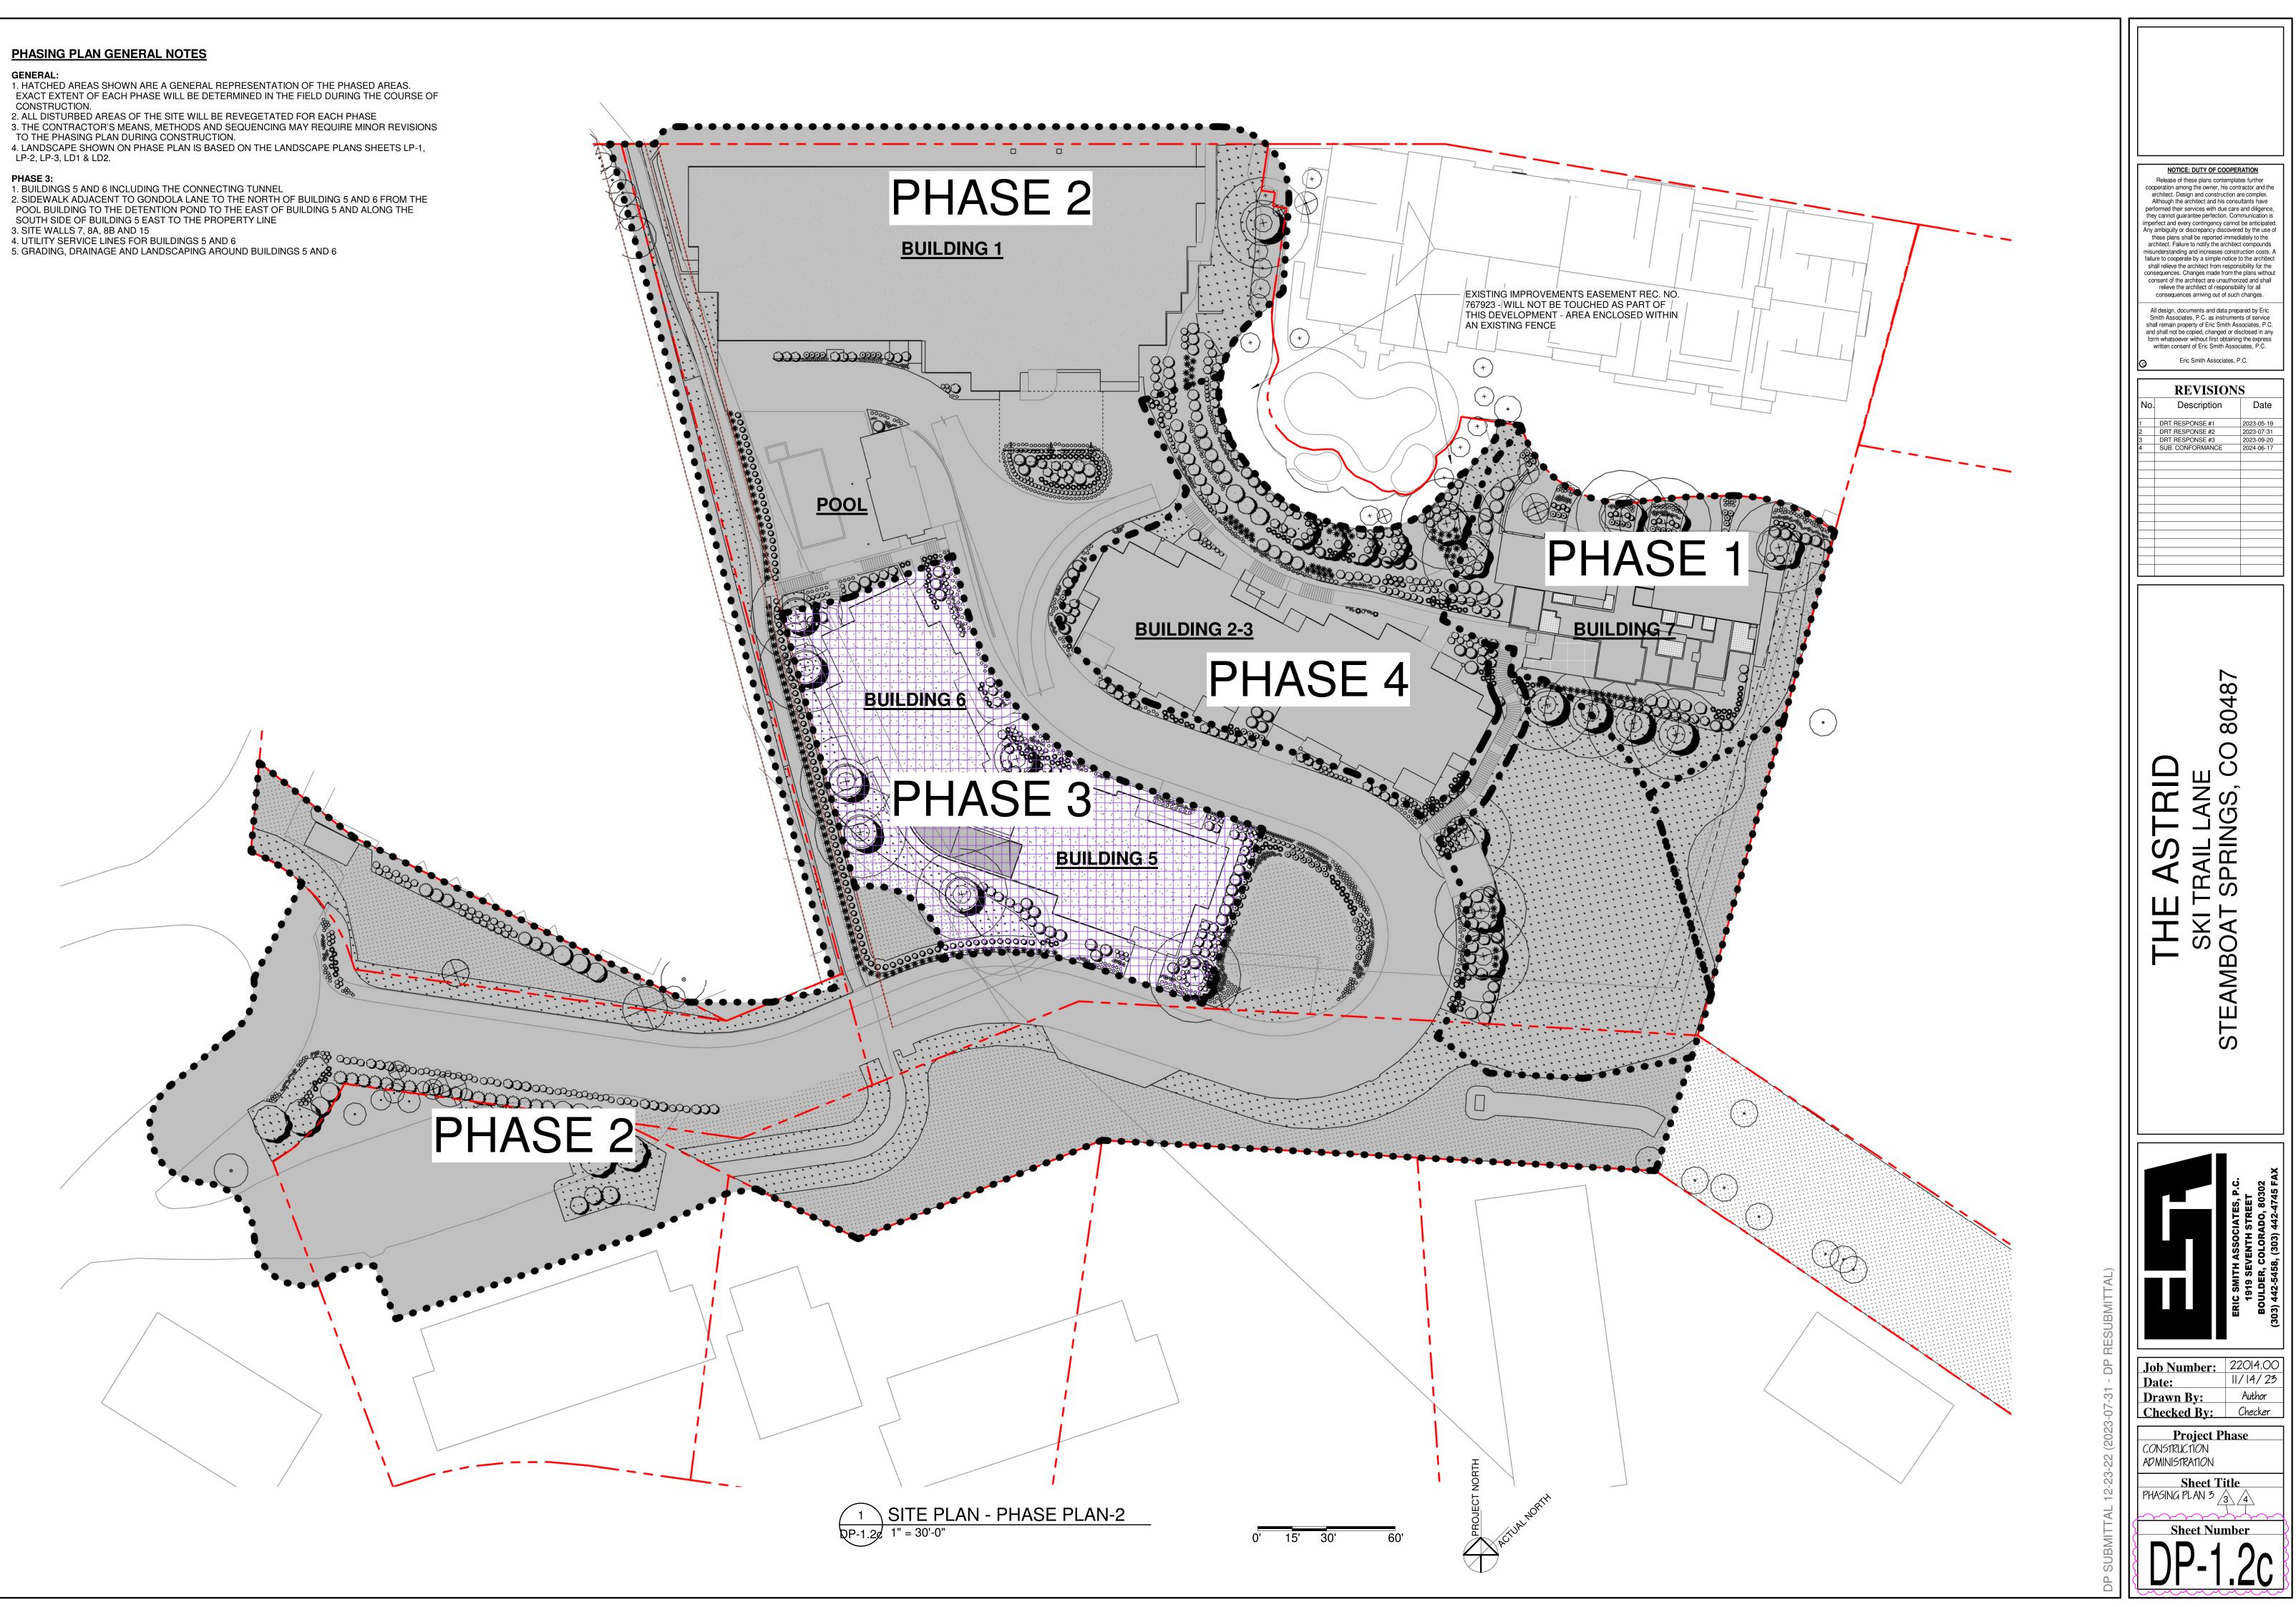

### GENERAL:

- CONSTRUCTION.

PHASE 3:

- 1. BUILDINGS 5 AND 6 INCLUDING THE CONNECTING TUNNEL

### GENERAL:

- 1. HATCHED AREAS SHOWN ARE A GENERAL REPRESENTATION OF THE PHASED AREAS. EXACT EXTENT OF EACH PHASE WILL BE DETERMINED IN THE FIELD DURING THE COURSE
- OF CONSTRUCTION.
- 2. ALL DISTURBED AREAS OF THE SITE WILL BE REVEGETATED FOR EACH PHASE
  3. THE CONTRACTOR'S MEANS, METHODS AND SEQUENCING MAY REQUIRE MINOR REVISIONS TO THE PHASING PLAN DURING CONSTRUCTION.
  4. LANDSCAPE SHOWN ON PHASE PLAN IS BASED ON THE LANDSCAPE PLANS SHEETS LP-1, LP-2, LP-3, LD1 & LD2.