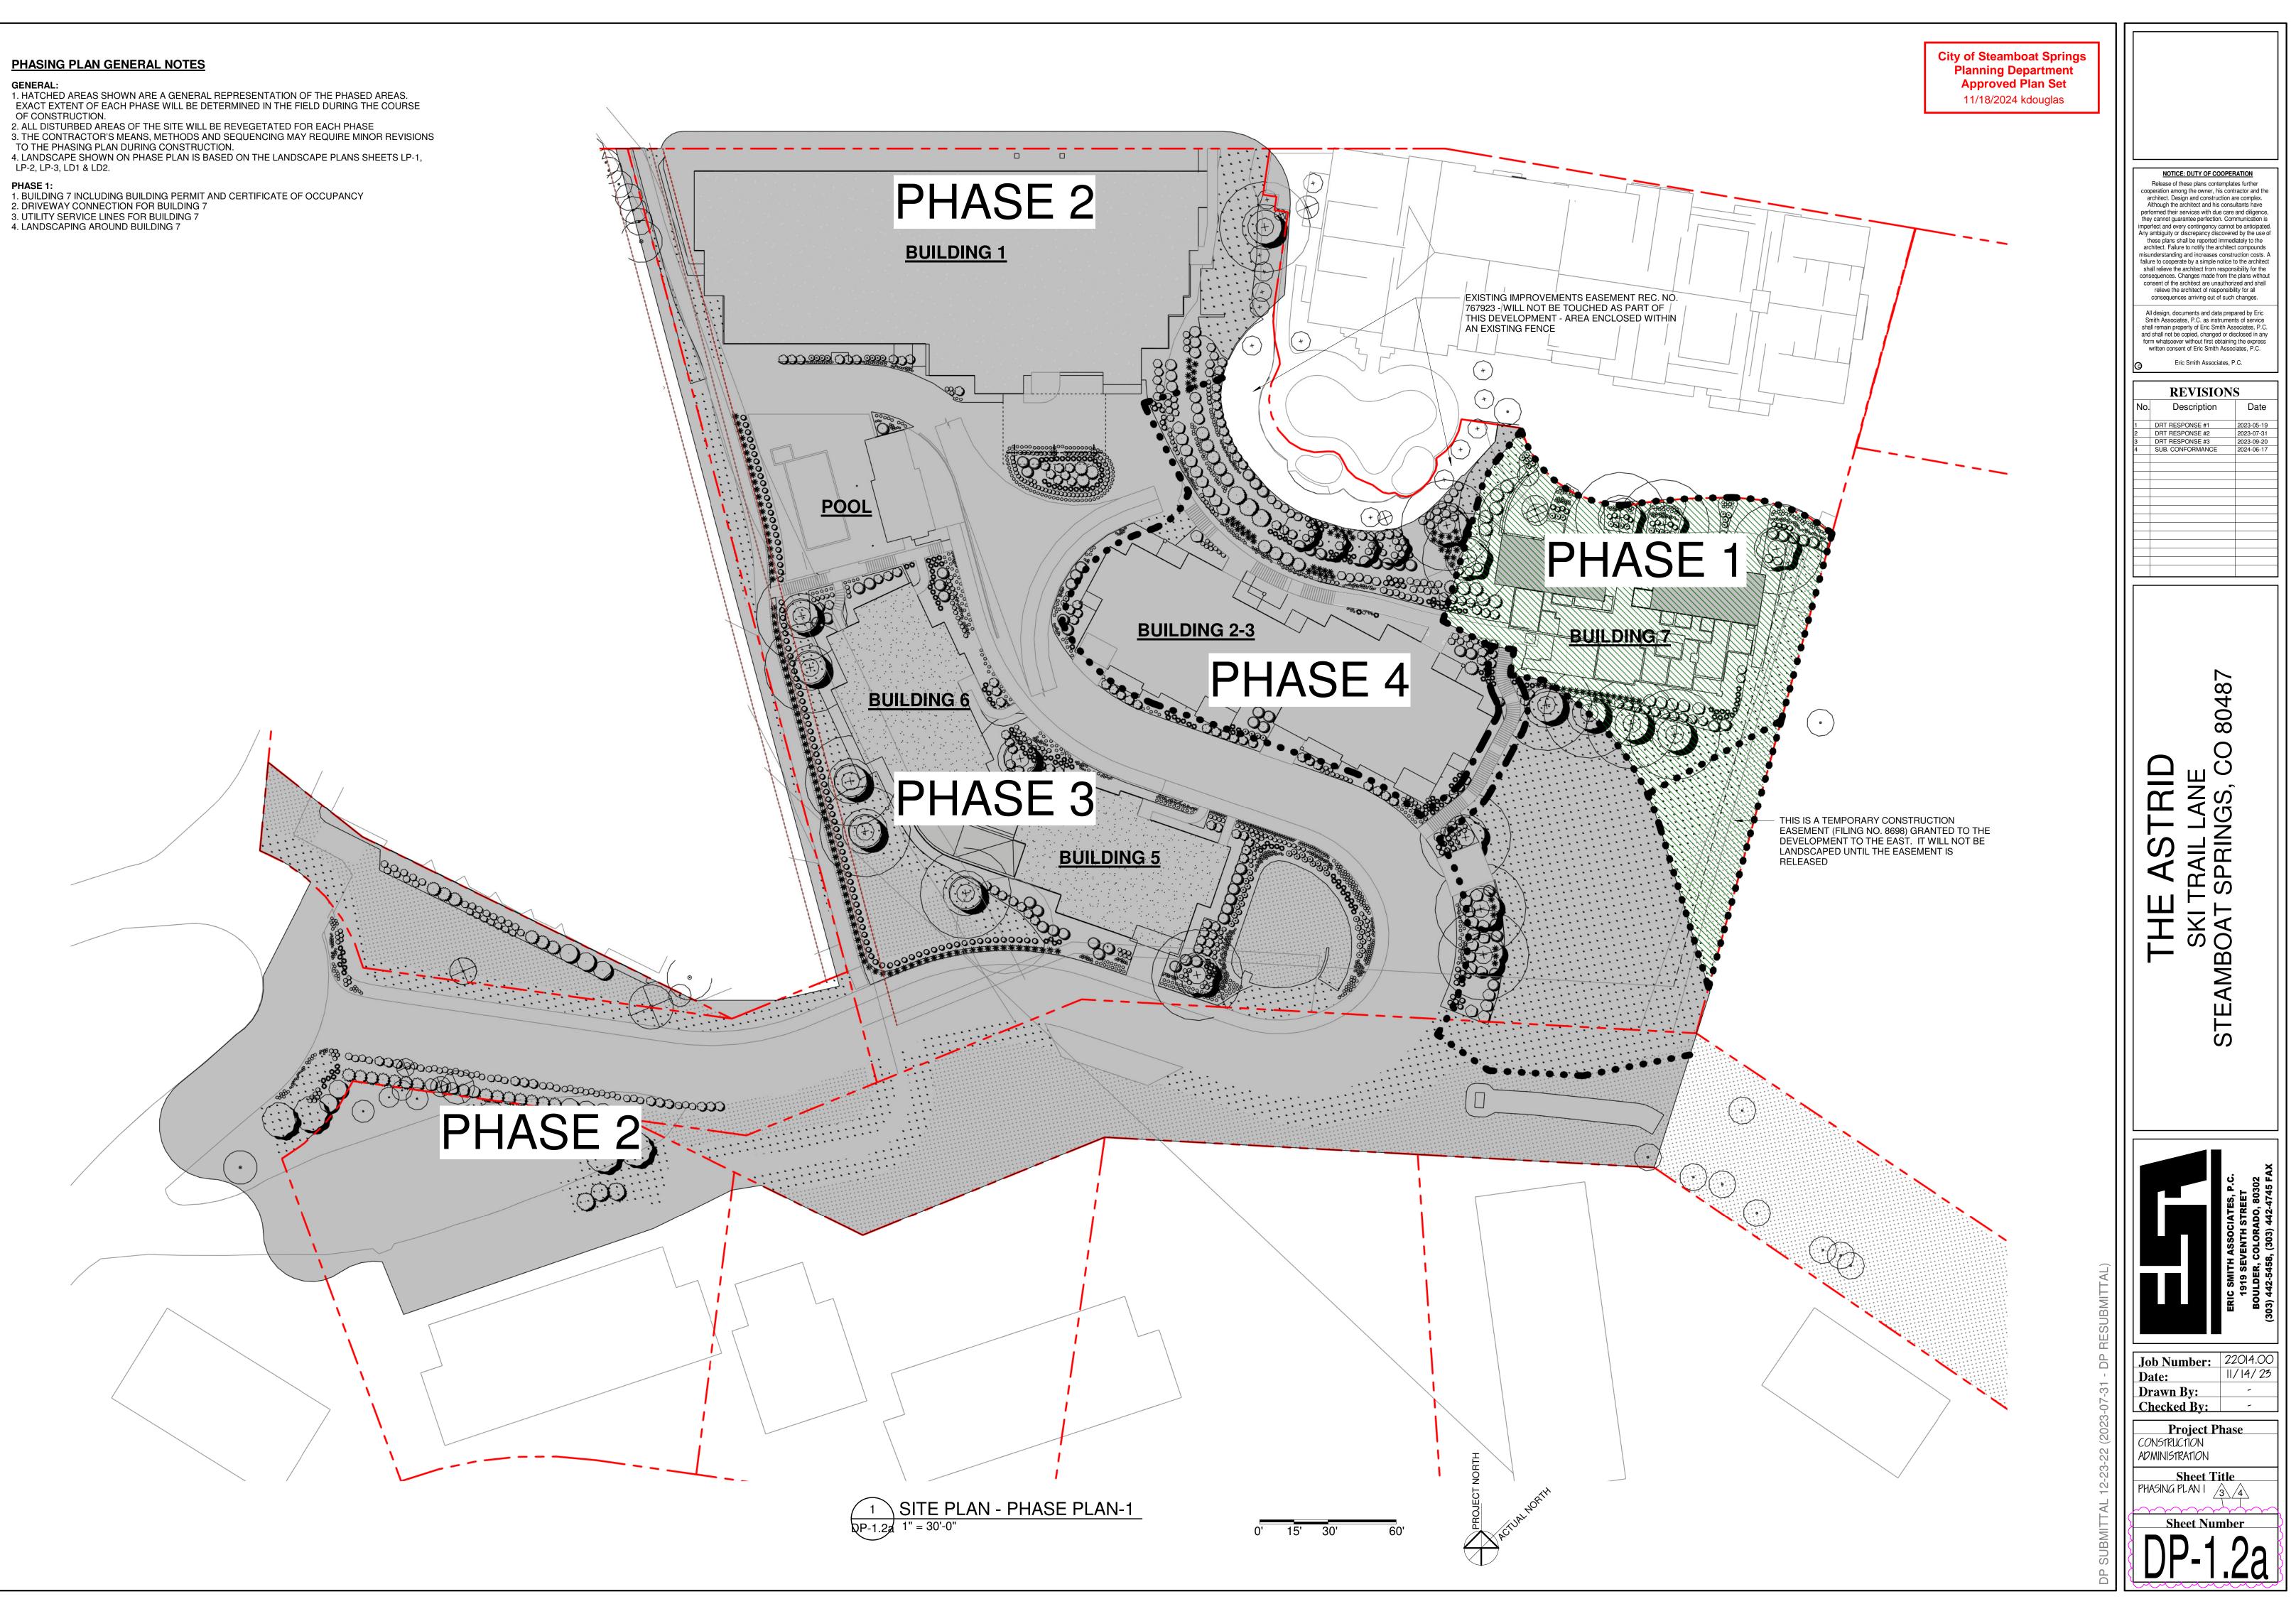

# GENERAL:

- OF CONSTRUCTION.

PHASE 1:



#### GENERAL:

#### PHASE 2:

- ACCESS THE END OF THE LANE & TURN AROUND). GONDOLA LANE TO BE SURFACED TO A LEVEL WHICH CAN BE CLEARED OF SNOW AND TRAVERSED BY VEHICLES. FINAL PAVING TO BE COMPLETED AS PART OF PHASE 4
- THE CONSTRUCTION OF PHASES 2-4.
- 7. REORIENTATION OF SKI INN CONDOMINIUMS PARKING LOT INCLUDING ADJACENT LANDSCAPING

- 17. REPAIRS TO ANY DAMAGED SECTION OF GONDOLA LANE & FINAL PAVING



### GENERAL:

- CONSTRUCTION.

PHASE 3:

- 1. BUILDINGS 5 AND 6 INCLUDING THE CONNECTING TUNNEL



### GENERAL:

- 1. HATCHED AREAS SHOWN ARE A GENERAL REPRESENTATION OF THE PHASED AREAS. EXACT EXTENT OF EACH PHASE WILL BE DETERMINED IN THE FIELD DURING THE COURSE
- OF CONSTRUCTION.
- 2. ALL DISTURBED AREAS OF THE SITE WILL BE REVEGETATED FOR EACH PHASE
  3. THE CONTRACTOR'S MEANS, MET