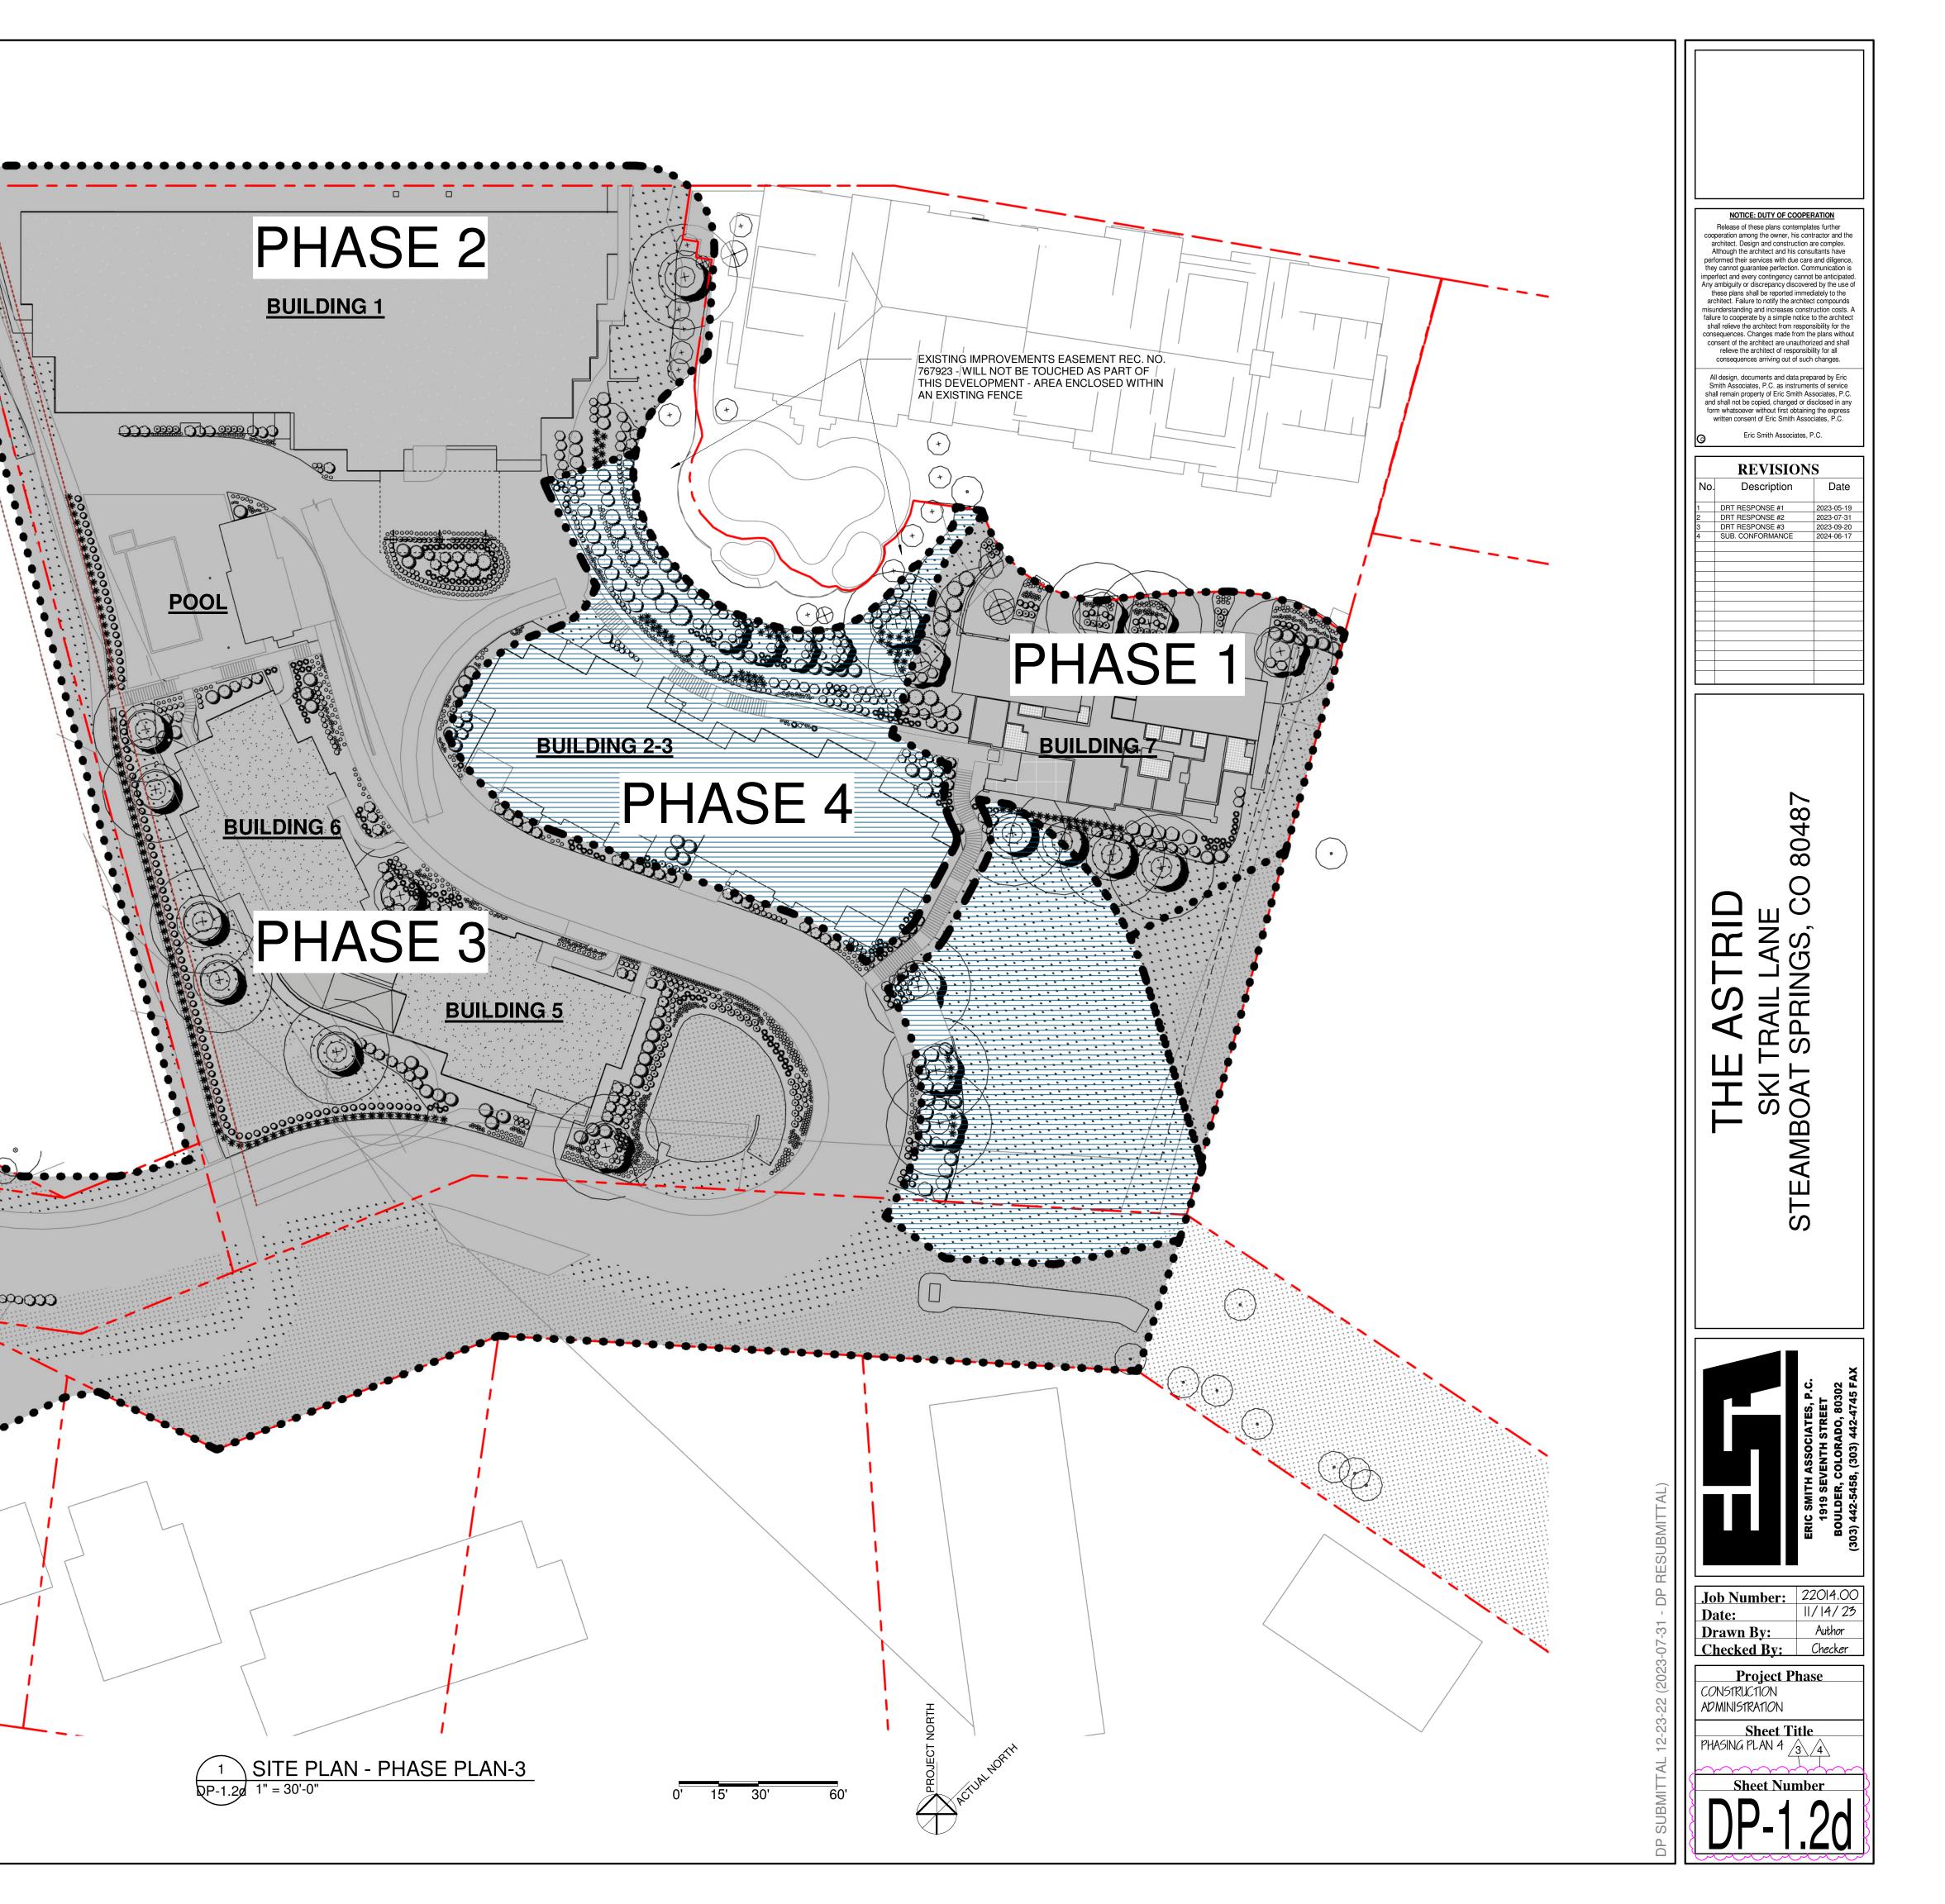

### GENERAL:

- 1. HATCHED AREAS SHOWN ARE A GENERAL REPRESENTATION OF THE PHASED AREAS. EXACT EXTENT OF EACH PHASE WILL BE DETERMINED IN THE FIELD DURING THE COURSE
- OF CONSTRUCTION.
- 2. ALL DISTURBED AREAS OF THE SITE WILL BE REVEGETATED FOR EACH PHASE
  3. THE CONTRACTOR'S MEANS, METHODS AND SEQUENCING MAY REQUIRE MINOR REVISIONS TO THE PHASING PLAN DURING CONSTRUCTION.
  4. LANDSCAPE SHOWN ON PHASE PLAN IS BASED ON THE LANDSCAPE PLANS SHEETS LP-1, LP-2, LP-3, LD1 & LD2.

- PHASE 4: 1. BUILDING 2-3
- SIDEWALK AND DRIVEWAY CONNECTION FOR BUILDING 2-3
  SIDEWALK FROM BUILDINGS 7 TO 1 (BETWEEN BUILDING 2-3 AND SITE WALL 11) 4. FINAL GRADING OF THE OF THE LOT TO THE SOUTHEAST OF BUILDING 2-3
- 5. UTILITY SERVICE LINES FOR BUILDING 2-3 6. GRADING, DRAINAGE AND LANDSCAPING AROUND BUILDING 2-3