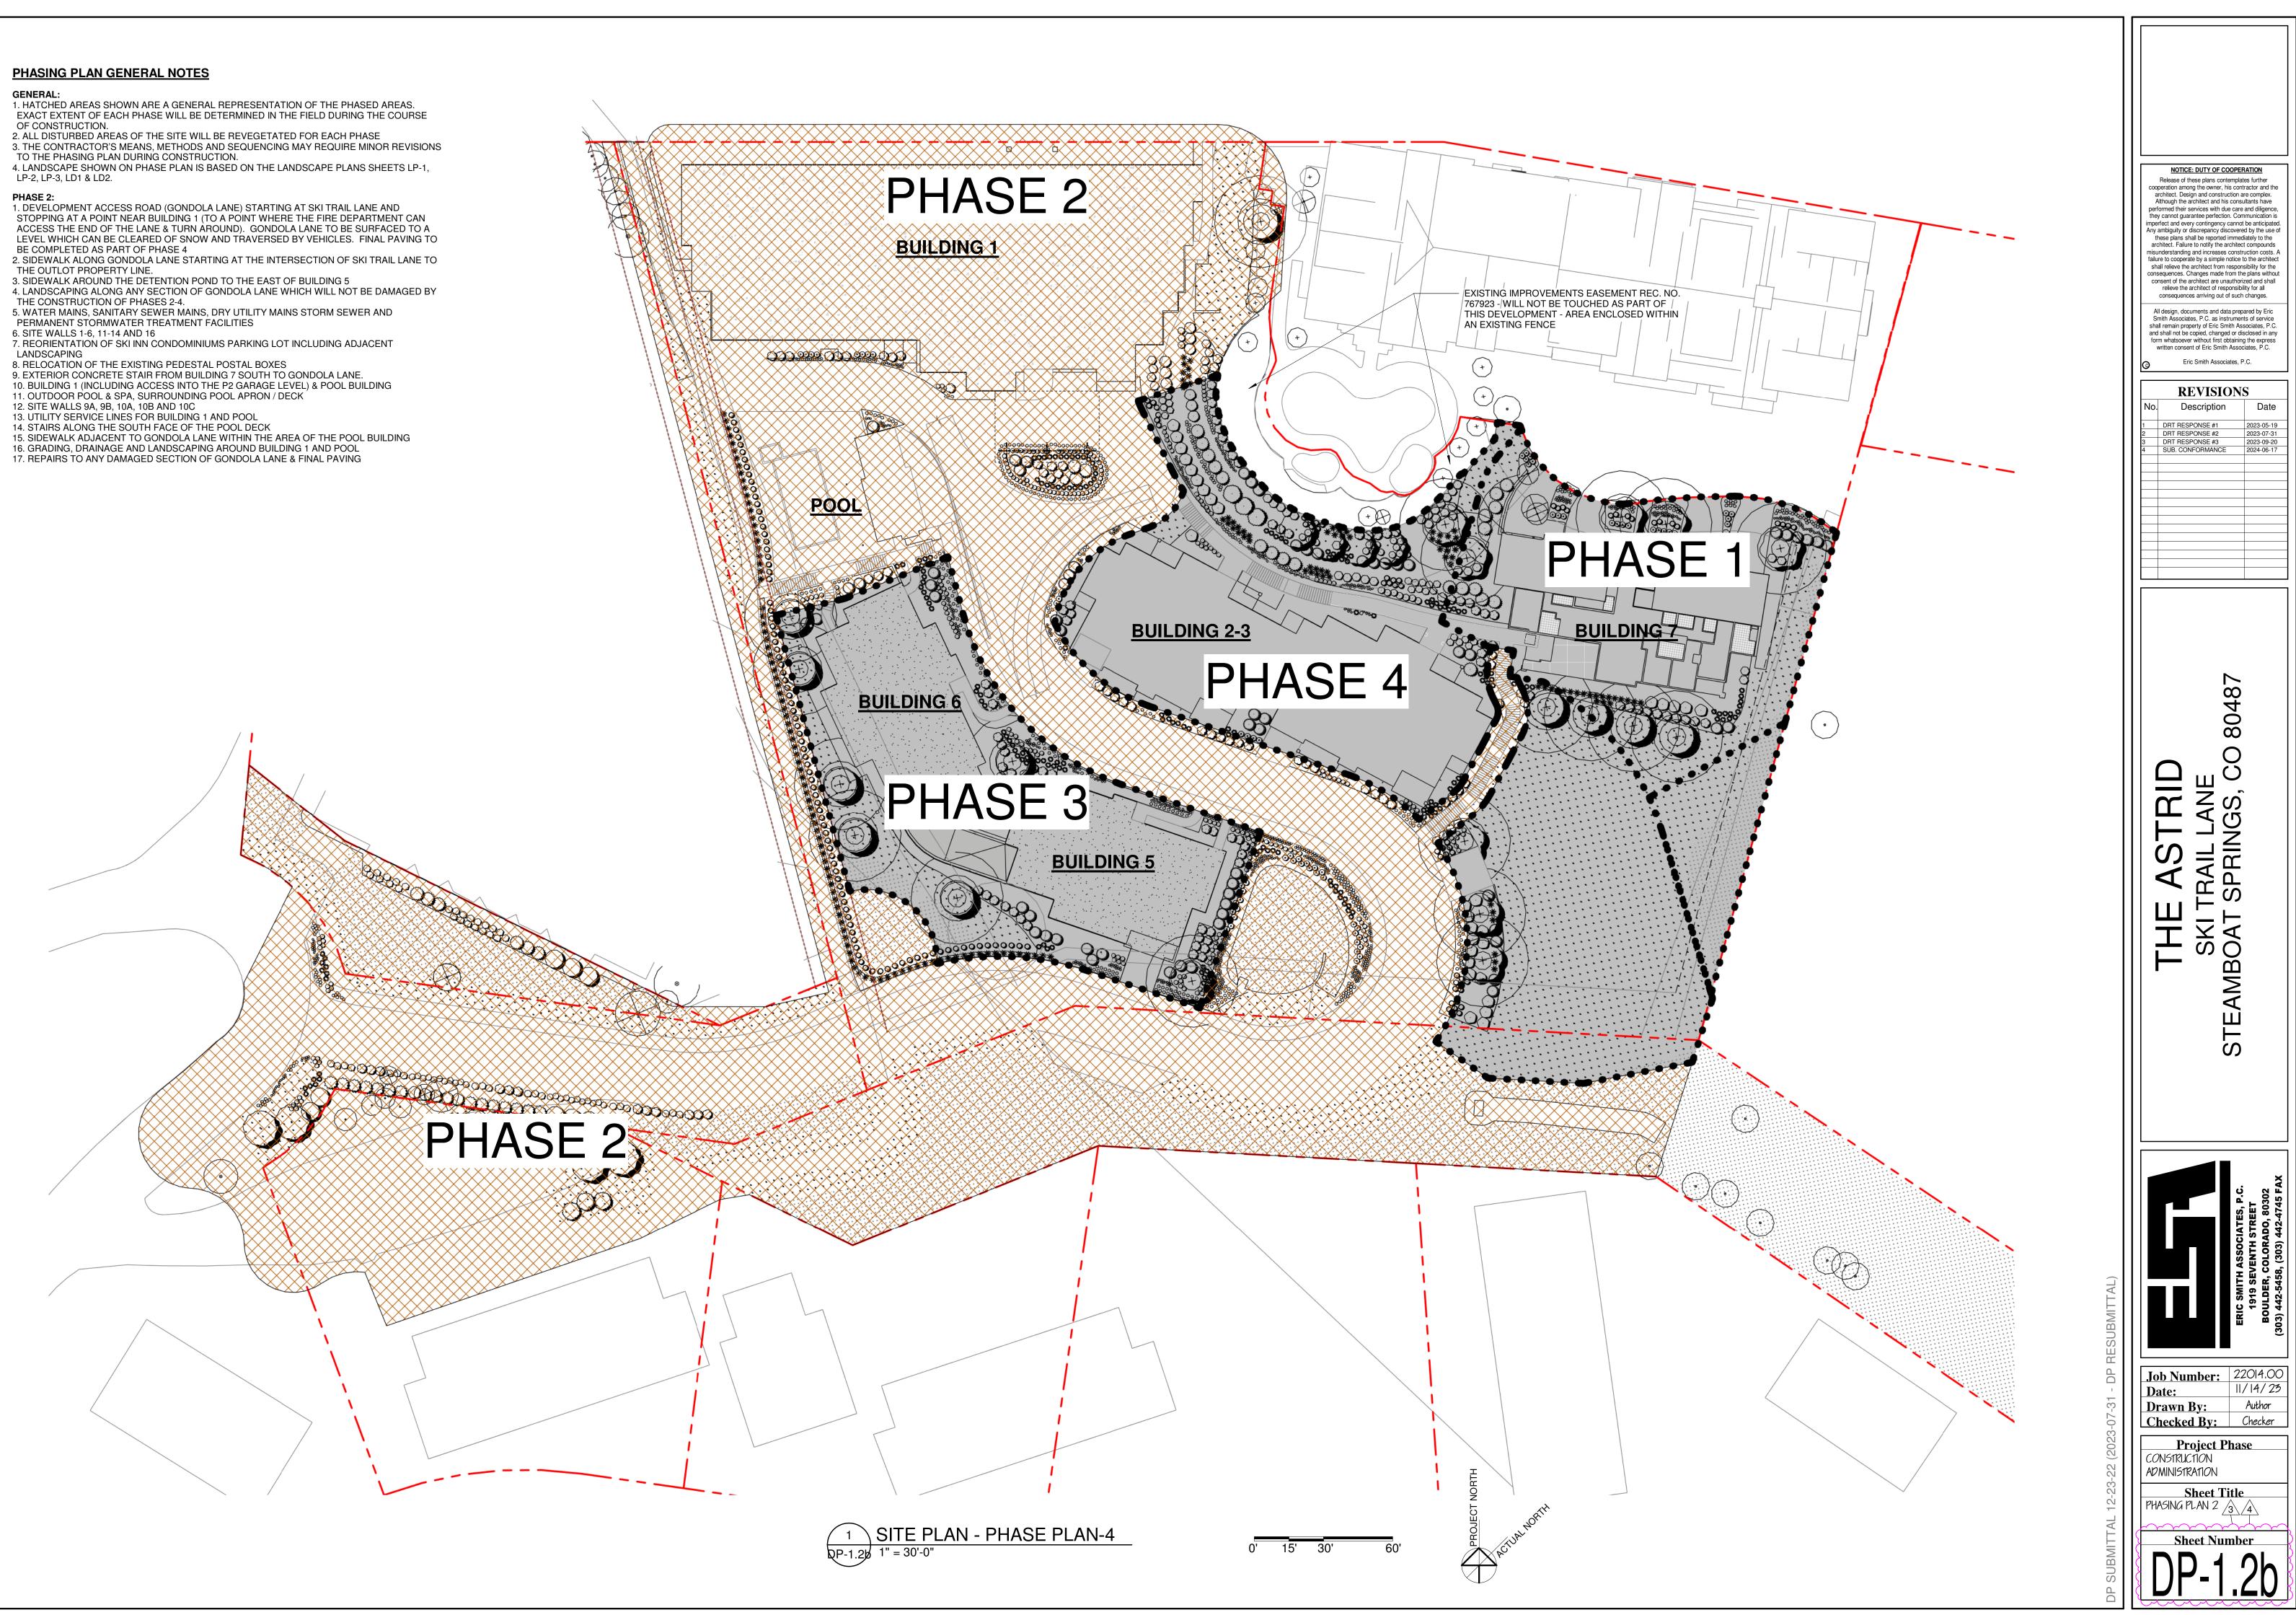

#### PHASE 2:

- ACCESS THE END OF THE LANE & TURN AROUND). GONDOLA LANE TO BE SURFACED TO A LEVEL WHICH CAN BE CLEARED OF SNOW AND TRAVERSED BY VEHICLES. FINAL PAVING TO BE COMPLETED AS PART OF PHASE 4
- THE CONSTRUCTION OF PHASES 2-4.
- 7. REORIENTATION OF SKI INN CONDOMINIUMS PARKING LOT INCLUDING ADJACENT LANDSCAPING

- 17. REPAIRS TO ANY DAMAGED SECTION OF GONDOLA LANE & FINAL PAVING