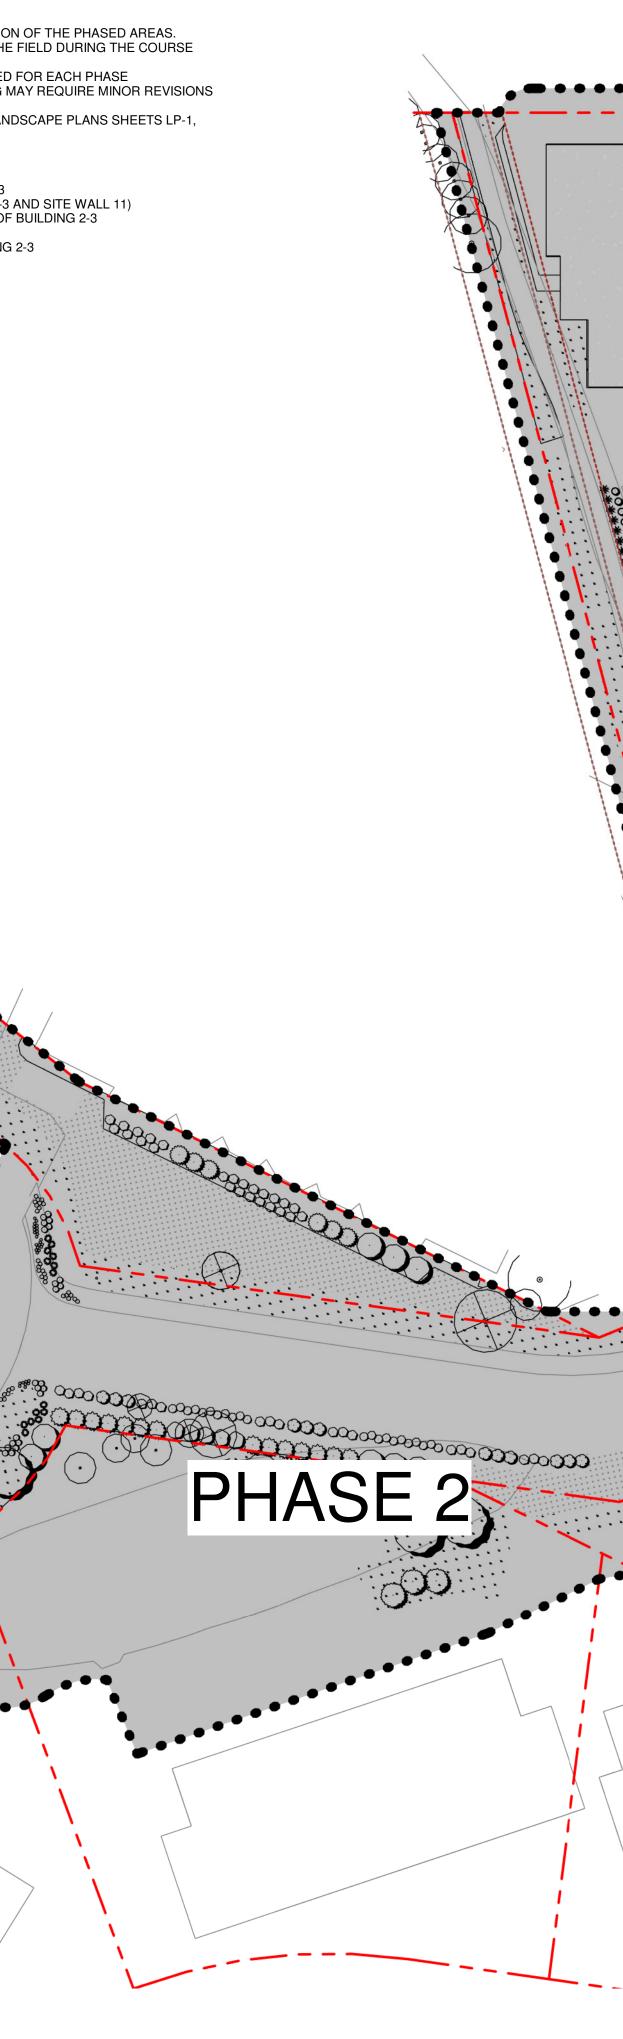

- PHASE 4: 1. BUILDING 2-3
- SIDEWALK AND DRIVEWAY CONNECTION FOR BUILDING 2-3
  SIDEWALK FROM BUILDINGS 7 TO 1 (BETWEEN BUILDING 2-3 AND SITE WALL 11) 4. FINAL GRADING OF THE OF THE LOT TO THE SOUTHEAST OF BUILDING 2-3
- 5. UTILITY SERVICE LINES FOR BUILDING 2-3 6. GRADING, DRAINAGE AND LANDSCAPING AROUND BUILDING 2-3