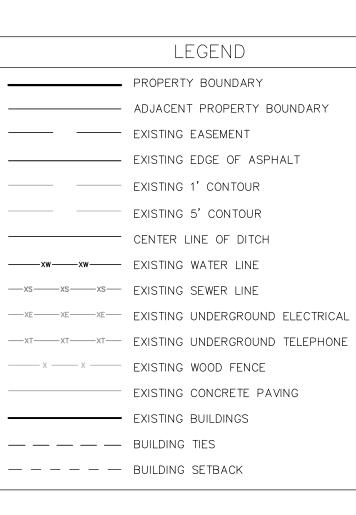

## ANNOTATIONS:

| BOW<br>Cl | BOTTOM OF WALL<br>CENTERLINE |
|-----------|------------------------------|
|           | COMMUNICATIONS               |
| EL        | ELEVATION                    |
| ELEC      | ELECTRICAL                   |
| EOA       | EDGE OF ASPHALT              |
| EX        | EXISTING                     |
| FES       | FLARED END SECTION           |
| FFE       | FINISHED FLOOR ELEVATION     |
| LF        | LINEAR FEET/FOOT             |
| INV       | INVERT                       |
| P/A       | PLANTING AREA                |
| R         | RADIUS                       |
| ROW       | RIGHT OF WAY                 |
| PR        | PROPOSED                     |
| TOW       | TOP OF WALL                  |
| TYP       | TYPICAL                      |
| RPA       | RECEIVING PERVIOUS AREA      |