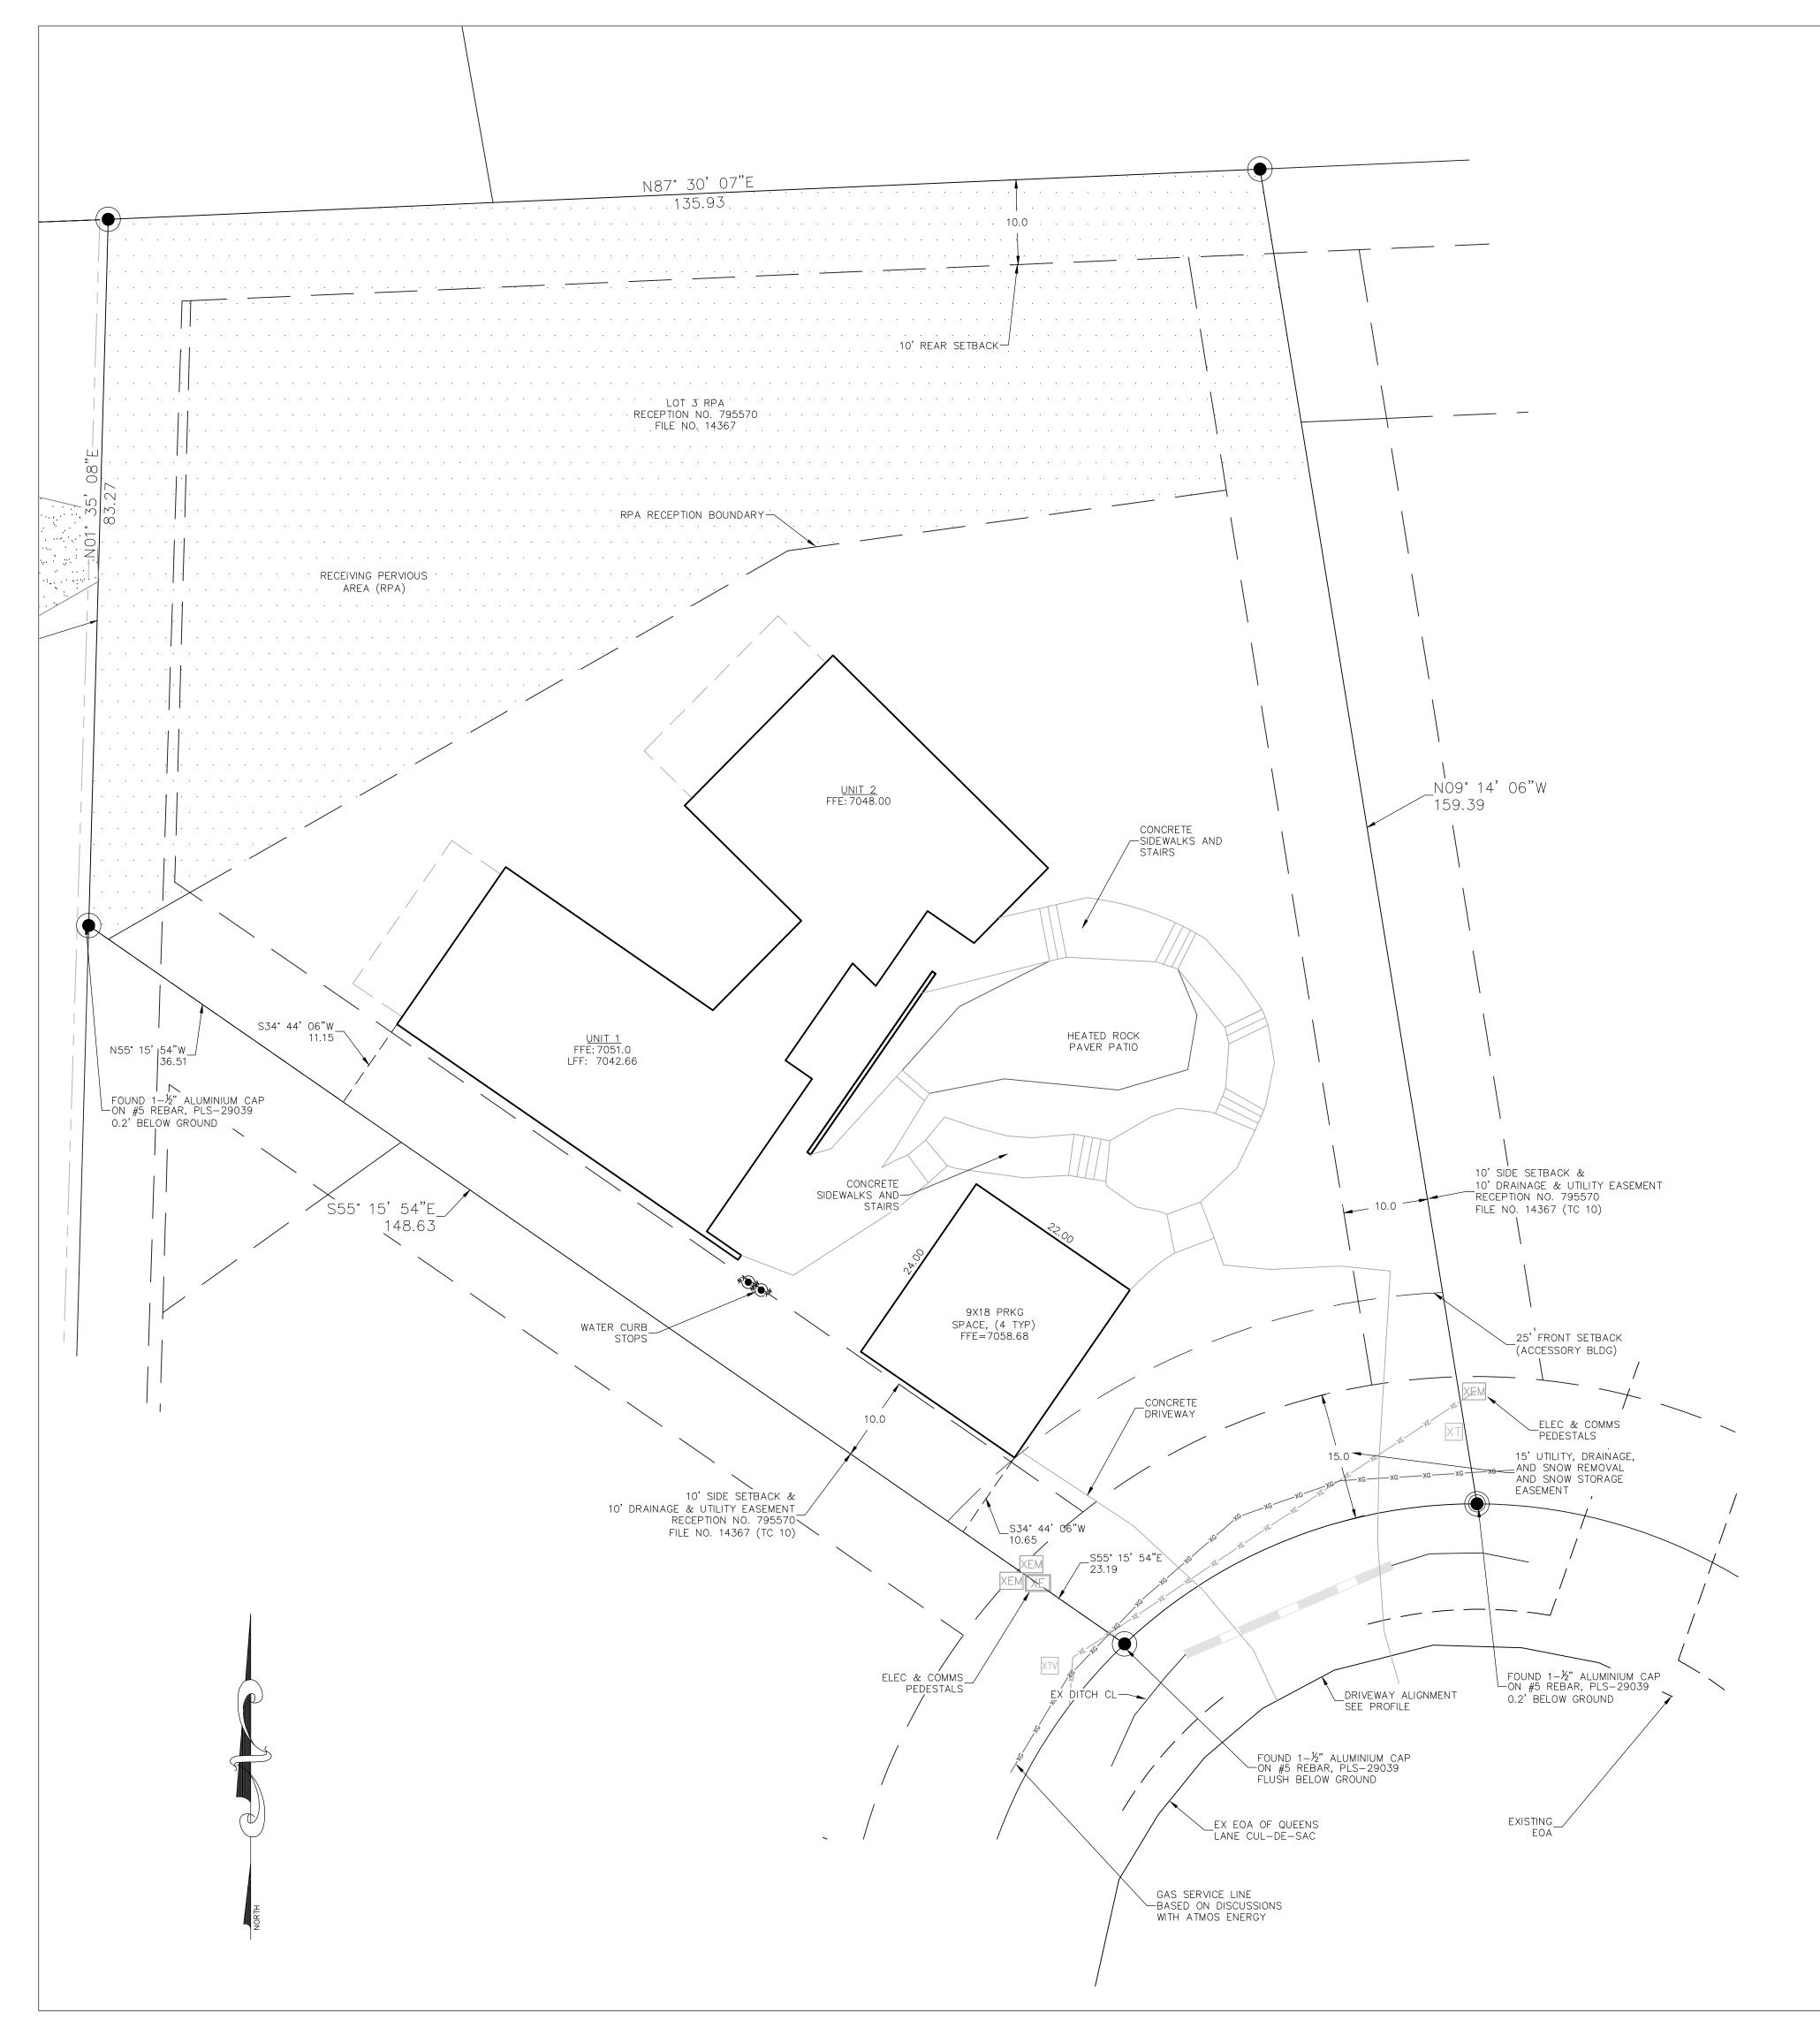

## EXISTING CONDITIONS Lot 3, Eagle's Vista Subdivision LOCATED IN THE SW <sup>1</sup>/<sub>4</sub> SE <sup>1</sup>/<sub>4</sub> SECTION 6, TOWNSHIP 6 NORTH, RANGE 84 WEST OF THE 6TH P.M., STEAMBOAT SPRINGS, ROUTT COUNTY, COLORADO

## NOTES:

1) EXISTING CONDITIONS OF LOT 3, EAGLE'S VISTA SUBDIVISION ACCORDING TO THE FINAL PLAT RECORDED AT FILE NO. 14491 RECEPTION NO. 822047 OF ROUTT COUNTY RECORDS ON MARCH 18, 2021.

3) THIS CERTIFICATE DOES NOT CONSTITUTE A TITLE SEARCH BY FOUR POINTS SURVEYING AND ENGINEERING, INC. TO DETERMINE OWNERSHIP OR EASEMENTS OF RECORD. FOR ALL INFORMATION REGARDING EASEMENTS, RIGHTS-OF-WAY, OR TITLE OF RECORD FOUR POINTS SURVEYING AND ENGINEERING, INC. RELIED UPON THE FINAL PLAT OF EAGLES VISTA SUBDIVISION.

5) PROPERTY CORNERS FOUND AS SHOWN HEREON.

2) FIELD SURVEYING COMPLETED JANUARY 18, 2025.

City of Steamboat Springs Planning Department Approved Plan Set 04/01/2025 tstauffer

## ANNOTATIONS:

| BOW<br>Cl | BOTTOM OF WALL<br>CENTERLINE |
|-----------|------------------------------|
|           | COMMUNICATIONS               |
| EL        | ELEVATION                    |
| ELEC      | ELECTRICAL                   |
| EOA       | EDGE OF ASPHALT              |
| EX        | EXISTING                     |
| FES       | FLARED END SECTION           |
| FFE       | FINISHED FLOOR ELEVATION     |
| LF        | LINEAR FEET/FOOT             |
| INV       | INVERT                       |
| P/A       | PLANTING AREA                |
| R         | RADIUS                       |
| ROW       | RIGHT OF WAY                 |
| PR        | PROPOSED                     |
| TOW       | TOP OF WALL                  |
| TYP       | TYPICAL                      |
| RPA       | RECEIVING PERVIOUS AREA      |