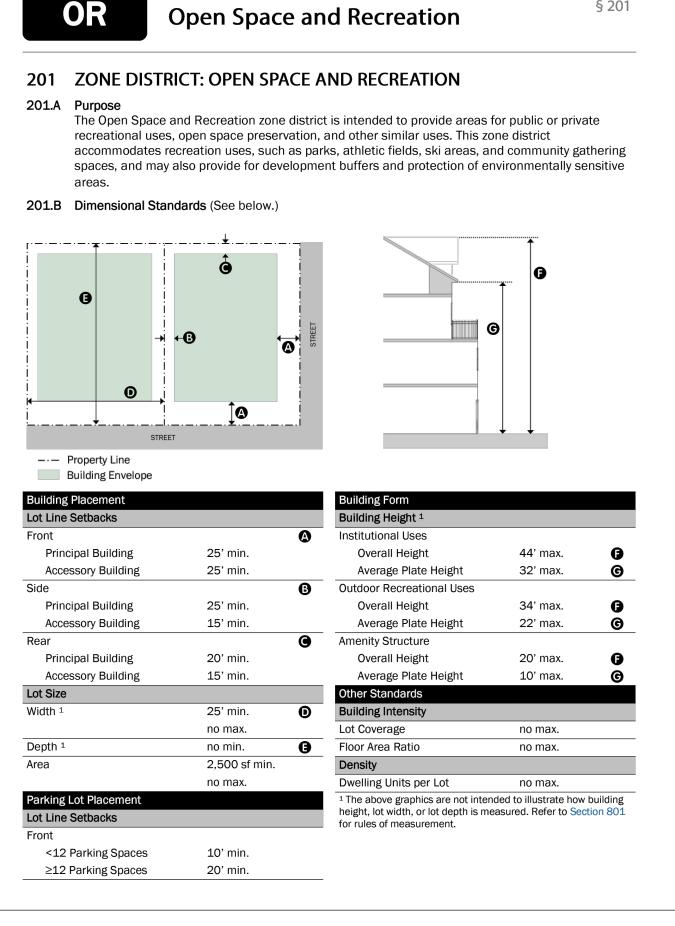

PROPERTY DESCRIPTION: THAT PARCEL OF LAND DESCRIBED IN RECEPTION NO. 816590 IN THE ROUTT COUNTY RECORDS; COUNTY OF ROUTT, STATE OF COLORADO.

SZ

SHEET C.004

(SCALE: 1"=40')

Zoning Thu

Site

SET

SHEET