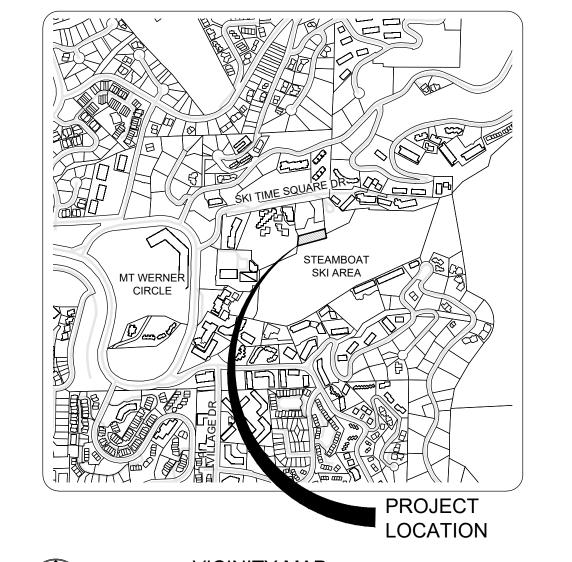

# THE PROPOSED LOTS 1 AND 2, THUNDERHEAD SUBDIVISION

FORMERLY KNOWN AS THE THUNDERHEAD PARCELS AND LOT 2, SKI HILL SUBDIVISION, REPLAT OF PARCEL D LOCATED IN THE SECTION 22, T6N, R84W, 6TH P.M.; CITY OF STEAMBOAT SPRINGS, COUNTY OF ROUTT, STATE OF COLORADO